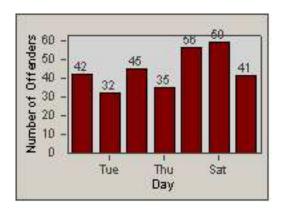

## **Redflex Redlight Offender Statistics**

| CONTRACT:  | Baldwin Park | LOCATION: | BAL-PUME-01 Puente |
|------------|--------------|-----------|--------------------|
| DATE FROM: | 01-Nov-2006  | DATE TO:  | 30-Nov-2006        |



LANE 1









LANE 2







## **Redflex Redlight Offender Statistics**

| CONTRACT:  | Baldwin Park | LOCATION: | BAL-PUME-01 Puente |
|------------|--------------|-----------|--------------------|
| DATE FROM: | 01-Nov-2006  | DATE TO:  | 30-Nov-2006        |









LANE 4







## LANE TOTAL

## **Redflex Redlight Offender Statistics**

| CONTRACT:  | Baldwin Park | LOCATION: | BAL-PUME-01 Puente |
|------------|--------------|-----------|--------------------|
| DATE FROM: | 01-Nov-2006  | DATE TO:  | 30-Nov-2006        |