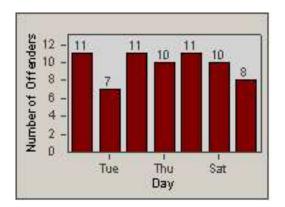

## **Redflex Redlight Offender Statistics**

| CONTRACT:  | Baldwin Park | LOCATION: | BAL-PUME-01 Puente |
|------------|--------------|-----------|--------------------|
| DATE FROM: | 01-Nov-2006  | DATE TO:  | 30-Nov-2006        |



LANE 1









LANE 2







## **Redflex Redlight Offender Statistics**

| CONTRACT:  | Baldwin Park | LOCATION: | BAL-PUME-01 Puente |
|------------|--------------|-----------|--------------------|
| DATE FROM: | 01-Nov-2006  | DATE TO:  | 30-Nov-2006        |









LANE 4







## LANE TOTAL

## **Redflex Redlight Offender Statistics**

| CONTRACT:  | Baldwin Park | LOCATION: | BAL-PUME-01 Puente |
|------------|--------------|-----------|--------------------|
| DATE FROM: | 01-Nov-2006  | DATE TO:  | 30-Nov-2006        |