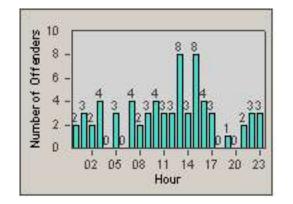

## **Redflex Redlight Offender Statistics**

| CONTRACT:  | Baldwin Park | LOCATION: | BAL-PUME-01 Puente |
|------------|--------------|-----------|--------------------|
| DATE FROM: | 01-Nov-2006  | DATE TO:  | 30-Nov-2006        |



LANE 1









LANE 2







## **Redflex Redlight Offender Statistics**

| CONTRACT:  | Baldwin Park | LOCATION: | BAL-PUME-01 Puente |
|------------|--------------|-----------|--------------------|
| DATE FROM: | 01-Nov-2006  | DATE TO:  | 30-Nov-2006        |









LANE 4







## LANE TOTAL

## **Redflex Redlight Offender Statistics**

| CONTRACT:  | Baldwin Park | LOCATION: | BAL-PUME-01 Puente |
|------------|--------------|-----------|--------------------|
| DATE FROM: | 01-Nov-2006  | DATE TO:  | 30-Nov-2006        |