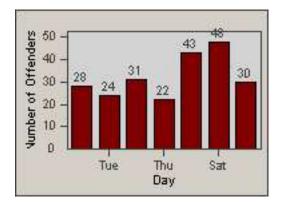

## **Redflex Redlight Offender Statistics**

| CONTRACT:  | Baldwin Park | LOCATION: | BAL-PUME-01 Puente |
|------------|--------------|-----------|--------------------|
| DATE FROM: | 01-Nov-2006  | DATE TO:  | 30-Nov-2006        |



LANE 1









LANE 2







## **Redflex Redlight Offender Statistics**

| CONTRACT:  | Baldwin Park | LOCATION: | BAL-PUME-01 Puente |
|------------|--------------|-----------|--------------------|
| DATE FROM: | 01-Nov-2006  | DATE TO:  | 30-Nov-2006        |









LANE 4







## LANE TOTAL

## **Redflex Redlight Offender Statistics**

| CONTRACT:  | Baldwin Park | LOCATION: | BAL-PUME-01 Puente |
|------------|--------------|-----------|--------------------|
| DATE FROM: | 01-Nov-2006  | DATE TO:  | 30-Nov-2006        |