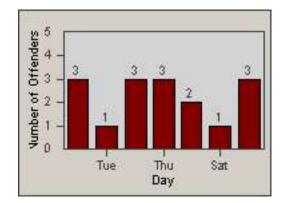

## **Redflex Redlight Offender Statistics**

| CONTRACT:  | Baldwin Park | LOCATION: | BAL-PUME-01 Puente |
|------------|--------------|-----------|--------------------|
| DATE FROM: | 01-Nov-2006  | DATE TO:  | 30-Nov-2006        |