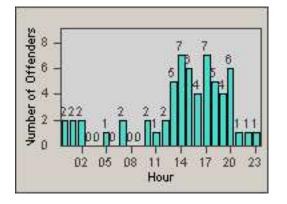

## **Redflex Redlight Offender Statistics**

| CONTRACT:  | Baldwin Park | LOCATION: | BAL-PUME-01 Puente |
|------------|--------------|-----------|--------------------|
| DATE FROM: | 01-Nov-2010  | DATE TO:  | 30-Nov-2010        |



LANE 1











LANE 2





## **Redflex Redlight Offender Statistics**

| CONTRACT:  | Baldwin Park | LOCATION: | BAL-PUME-01 Puente |
|------------|--------------|-----------|--------------------|
| DATE FROM: | 01-Nov-2010  | DATE TO:  | 30-Nov-2010        |









LANE 4







## LANE TOTAL

## **Redflex Redlight Offender Statistics**

| CONTRACT:  | Baldwin Park | LOCATION: | BAL-PUME-01 Puente |
|------------|--------------|-----------|--------------------|
| DATE FROM: | 01-Nov-2010  | DATE TO:  | 30-Nov-2010        |