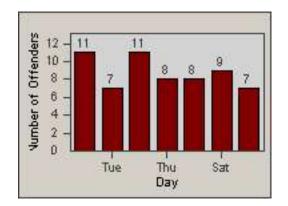

## **Redflex Redlight Offender Statistics**

| CONTRACT:  | Baldwin Park | LOCATION: | BAL-PUME-01 Puente |
|------------|--------------|-----------|--------------------|
| DATE FROM: | 01-Nov-2010  | DATE TO:  | 30-Nov-2010        |



LANE 1











LANE 2





## **Redflex Redlight Offender Statistics**

| CONTRACT:  | Baldwin Park | LOCATION: | BAL-PUME-01 Puente |
|------------|--------------|-----------|--------------------|
| DATE FROM: | 01-Nov-2010  | DATE TO:  | 30-Nov-2010        |









LANE 4







## LANE TOTAL

## **Redflex Redlight Offender Statistics**

| CONTRACT:  | Baldwin Park | LOCATION: | BAL-PUME-01 Puente |
|------------|--------------|-----------|--------------------|
| DATE FROM: | 01-Nov-2010  | DATE TO:  | 30-Nov-2010        |