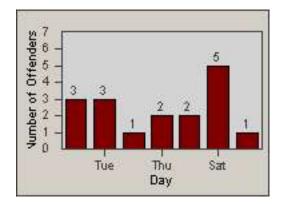

#### **Redflex Redlight Offender Statistics**

# CONTRACT:Baldwin ParkLOCATION:BAL-PUPA-01 Puente Ave.DATE FROM:01-Nov-2010DATE TO:30-Nov-2010



LANE 1

















### **Redflex Redlight Offender Statistics**

| CONTRACT:  | Baldwin Park | LOCATION: | BAL-PUPA-01 Puente Ave. |
|------------|--------------|-----------|-------------------------|
| DATE FROM: | 01-Nov-2010  | DATE TO:  | 30-Nov-2010             |

















#### LANE TOTAL

## **Redflex Redlight Offender Statistics**

| CONTRACT:  | Baldwin Park | LOCATION: | BAL-PUPA-01 Puente Ave. |
|------------|--------------|-----------|-------------------------|
| DATE FROM: | 01-Nov-2010  | DATE TO:  | 30-Nov-2010             |