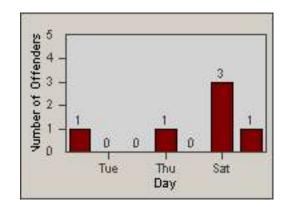

### **Redflex Redlight Offender Statistics**

| CONTRACT:  | Baldwin Park | LOCATION: | BAL-PUPA-01 Puente Ave. |
|------------|--------------|-----------|-------------------------|
| DATE FROM: | 01-Nov-2010  | DATE TO:  | 30-Nov-2010             |