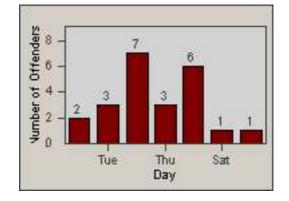

**CONTRACT: Beverly Hills DATE FROM:** 01-Aug-2012

LOCATION: DATE TO:

31-Aug-2012

LANE 1

**BEH-BEWI-01 Beverly Dr and Wilshire Blvd** 

CONTRACT:Beverly HillsLOCATION:BEH-BEWI-01 Beverly Dr and Wilshire BlvdDATE FROM:01-Aug-2012DATE TO:31-Aug-2012

LANE 4

LANE TOTAL