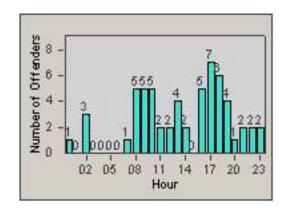

LANE 4

LANE TOTAL

CONTRACT: Beverly Hills LOCATION: BEH-OLDO-01 Olympic Blvd and Doheny Dr

CONTRACT: Beverly Hills LOCATION: BEH-OLDO-03 Olympic Blvd and Doheny Dr

01-Feb-2012 DATE TO: 29-Feb-2012

LANE 1

DATE FROM: