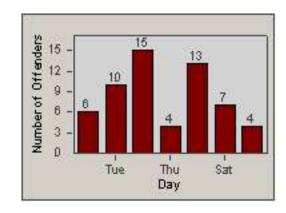

CONTRACT: Beverly Hills LOCATION: BEH-BEWI-01 Beverly Dr and Wilshire Blvd

DATE FROM: 01-Feb-2012 DATE TO: 29-Feb-2012

#### LANE 1

#### LANE 2

LANE 3

CONTRACT: Beverly Hills LOCATION: BEH-BEWI-01 Beverly Dr and Wilshire Blvd

DATE FROM: 01-Feb-2012 DATE TO: 29-Feb-2012

#### LANE 4

LANE TOTAL

CONTRACT: Beverly Hills LOCATION: BEH-BEWI-01 Beverly Dr and Wilshire Blvd

CONTRACT: Beverly Hills LOCATION: BEH-OLDO-01 Olympic Blvd and Doheny Dr

LANE 1

LANE 2

LANE 3

CONTRACT: Beverly Hills LOCATION: BEH-OLDO-01 Olympic Blvd and Doheny Dr