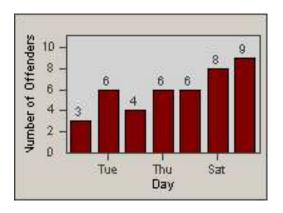

#### LANE 1

#### LANE 2

LANE 3

CONTRACT: Beverly Hills LOCATION: BEH-BEWI-01 Beverly Dr and Wilshire Blvd

DATE FROM: 01-Feb-2012 DATE TO: 29-Feb-2012

#### LANE 4

LANE TOTAL

CONTRACT: Beverly Hills LOCATION: BEH-BEWI-01 Beverly Dr and Wilshire Blvd

CONTRACT: Beverly Hills LOCATION: BEH-OLDO-01 Olympic Blvd and Doheny Dr

LANE 1

LANE 2

LANE 3

CONTRACT: Beverly Hills LOCATION: BEH-OLDO-01 Olympic Blvd and Doheny Dr