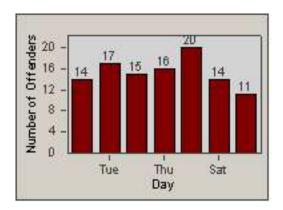

CONTRACT: Beverly Hills LOCATION: BEH-BEWI-01 Beverly Dr and Wilshire Blvd

DATE FROM: 01-Feb-2012 DATE TO: 29-Feb-2012

#### LANE 1

#### LANE 2

LANE 3

CONTRACT: Beverly Hills LOCATION: BEH-BEWI-01 Beverly Dr and Wilshire Blvd

DATE FROM: 01-Feb-2012 DATE TO: 29-Feb-2012

#### LANE 4

LANE TOTAL

CONTRACT: Beverly Hills LOCATION: BEH-BEWI-01 Beverly Dr and Wilshire Blvd

CONTRACT: Beverly Hills LOCATION: BEH-OLDO-01 Olympic Blvd and Doheny Dr

LANE 1

LANE 2

LANE 3

CONTRACT: Beverly Hills LOCATION: BEH-OLDO-01 Olympic Blvd and Doheny Dr