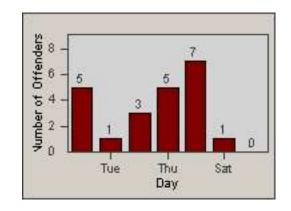

CONTRACT: Beverly Hills LOCATION: BEH-BEWI-01 Beverly Dr and Wilshire Blvd

DATE FROM: 01-Feb-2012 DATE TO: 29-Feb-2012

#### LANE 1

#### LANE 2

LANE 3

CONTRACT: Beverly Hills LOCATION: BEH-BEWI-01 Beverly Dr and Wilshire Blvd

DATE FROM: 01-Feb-2012 DATE TO: 29-Feb-2012

#### LANE 4

LANE TOTAL

CONTRACT: Beverly Hills LOCATION: BEH-BEWI-01 Beverly Dr and Wilshire Blvd

CONTRACT: Beverly Hills LOCATION: BEH-OLDO-01 Olympic Blvd and Doheny Dr

LANE 1

LANE 2

LANE 3

CONTRACT: Beverly Hills LOCATION: BEH-OLDO-01 Olympic Blvd and Doheny Dr