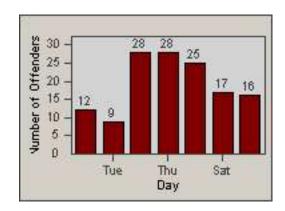

CONTRACT: Beverly Hills LOCATION: BEH-BEWI-01 Beverly Dr and Wilshire Blvd

DATE FROM: 01-Feb-2012 DATE TO: 29-Feb-2012

#### LANE 1

#### LANE 2

LANE 3

CONTRACT: Beverly Hills LOCATION: BEH-BEWI-01 Beverly Dr and Wilshire Blvd

DATE FROM: 01-Feb-2012 DATE TO: 29-Feb-2012

#### LANE 4

LANE TOTAL

CONTRACT: Beverly Hills LOCATION: BEH-BEWI-01 Beverly Dr and Wilshire Blvd

CONTRACT: Beverly Hills LOCATION: BEH-OLDO-01 Olympic Blvd and Doheny Dr

LANE 1

LANE 2

LANE 3

CONTRACT: Beverly Hills LOCATION: BEH-OLDO-01 Olympic Blvd and Doheny Dr