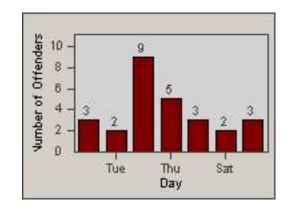

CONTRACT: Beverly Hills LOCATION: BEH-BEWI-01 Beverly Dr and Wilshire Blvd

DATE FROM: 01-Feb-2012 DATE TO: 29-Feb-2012

#### LANE 1

#### LANE 2

LANE 3

CONTRACT: Beverly Hills LOCATION: BEH-BEWI-01 Beverly Dr and Wilshire Blvd

DATE FROM: 01-Feb-2012 DATE TO: 29-Feb-2012

#### LANE 4

LANE TOTAL

CONTRACT: Beverly Hills LOCATION: BEH-BEWI-01 Beverly Dr and Wilshire Blvd

CONTRACT: Beverly Hills LOCATION: BEH-OLDO-01 Olympic Blvd and Doheny Dr

LANE 1

LANE 2

LANE 3

CONTRACT: Beverly Hills LOCATION: BEH-OLDO-01 Olympic Blvd and Doheny Dr