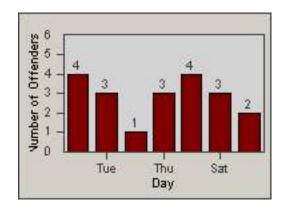

CONTRACT: Beverly Hills LOCATION: BEH-BEWI-01 Beverly Dr and Wilshire Blvd

DATE FROM: 01-Feb-2012 DATE TO: 29-Feb-2012

#### LANE 1

#### LANE 2

LANE 3

CONTRACT: Beverly Hills LOCATION: BEH-BEWI-01 Beverly Dr and Wilshire Blvd

DATE FROM: 01-Feb-2012 DATE TO: 29-Feb-2012

#### LANE 4

LANE TOTAL

CONTRACT: Beverly Hills LOCATION: BEH-BEWI-01 Beverly Dr and Wilshire Blvd

CONTRACT: Beverly Hills LOCATION: BEH-OLDO-01 Olympic Blvd and Doheny Dr

LANE 1

LANE 2

LANE 3

CONTRACT: Beverly Hills LOCATION: BEH-OLDO-01 Olympic Blvd and Doheny Dr