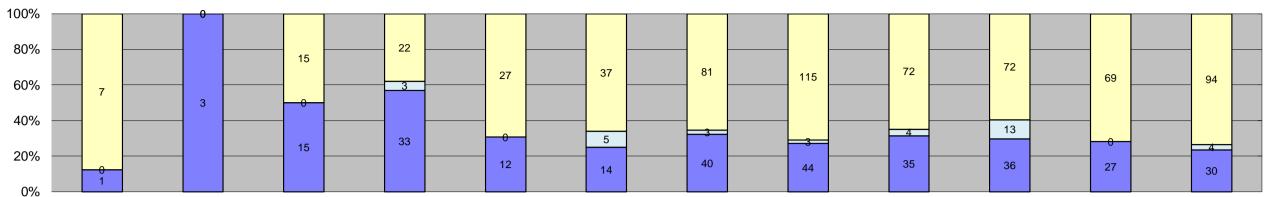

| 3.5                 | 13                | 3.5                |  |
| Citiation / Violation Iss Rate                        | 69%             | 75%             | 45%             | 59%             | 71%             | 69%             | 60%             | 69%             | 65%             | 59%             | 73%             | 77%             |                 | 6%                  | 66                |                    |  |
| Controllable Iss Rate                                 | 92%             | 100%            | 76%             | 97%             | 100%            | 98%             | 96%             | 98%             | 94%             | 98%             | 98%             | 99%             | 9:              | 5%                  | 95                | 5%                 |  |





| Section   1