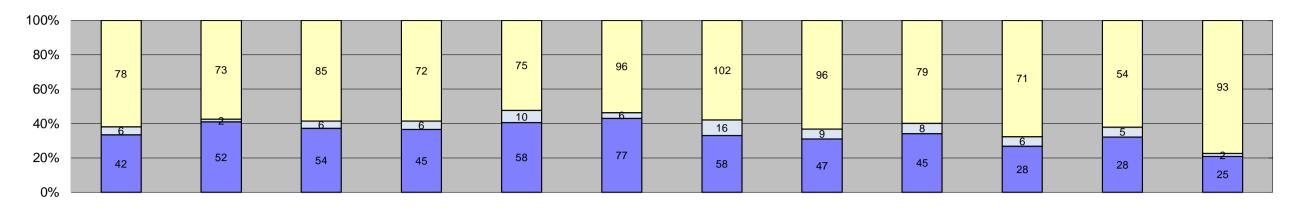

| %                  |  |
| Controllable Iss Rate                        | 92%              | 89%               | 91%               | 96%               | 92%               | 97%               | 82%               | 93%               | 86%               | 90%               | 95%              | 94%               | 91                | 1%                 | 919                   | %                  |  |
|                                              |                  |                   |                   |                   |                   |                   |                   |                   |                   |                   |                  |                   |                   |                    |                       |                    |  |





| Events                              | Jan-18 | Feb-18 | Mar-18 | Apr-18       | May-18  | Jun-18 | Jul-18 | Aug-18 | Sep-18 | Oct-18 | Nov-18 | Dec-18   |                 | ate Average |          | Date Total |   |
|-------------------------------------|--------|--------|--------|--------------|---------|--------|--------|--------|--------|--------|--------|----------|-----------------|-------------|----------|------------|---|
| Non-Violations                      | 774    | 632    | 687    | 667          | 623     | 665    |        |        |        |        |        | 470      | Quantity<br>624 | %<br>82%    | Quantity | %<br>82%   |   |
|                                     |        |        |        |              |         |        | 691    | 627    | 634    | 534    | 483    |