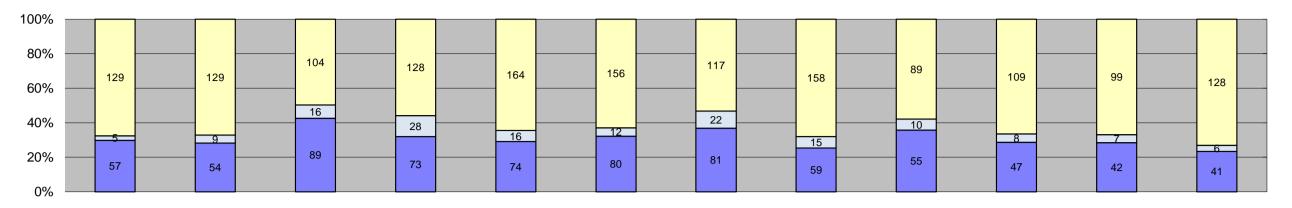

| 0%                                         |                    |               |                    |               |                     |               |               |                    |                    |                    |               |               |                     |                   |                       |                   |      |
|--------------------------------------------|--------------------|---------------|--------------------|---------------|---------------------|---------------|---------------|--------------------|--------------------|--------------------|---------------|---------------|---------------------|-------------------|-----------------------|-------------------|------|
| Events                                     | Jan-18             | Feb-18        | Mar-18             | Apr-18        | May-18              | Jun-18        | Jul-18        | Aug-18             | Sep-18             | Oct-18             | Nov-18        | Dec-18        | Year to Da Quantity | ate Average<br>%  | Year to D<br>Quantity | ate Total<br>%    |      |
| Non-Violations                             | 6,849              | 6,368         | 7,181              | 5,443         | 6,335               | 7,832         | 6,063         | 5,471              | 5,428              | 5,539              | 5,810         | 5,603         | 6,160               | 75%               | 73,922                | 75%               |      |
| Violations                                 | 2,151              | 2,104         | 2,198              | 1,822         | 1,639               | 2,131         | 2,118         | 2,347              | 1,824              | 1,941              | 2,006         | 2,339         | 2,052               | 25%               | 24,620                | 25%               |      |
| Total: Violations                          | 9,000              | 8,472         | 9,379              | 7,265         | 7,974               | 9,963         | 8,181         | 7,818              | 7,252              | 7,480              | 7,816         | 7,942         | 8,212               | 100%              | 98,542                | 100%              |      |
| Uncontrollable Non-Issued                  | 443                | 456           | 529                | 429           | 426                 | 607           | 732           | 616                | 533                | 544                | 494           | 453           | 522                 | 25%               | 6,262                 | 25%               |      |
| Controllable Non-Issued                    | 85                 | 86            | 101                | 96            | 84                  | 77            | 139           | 81                 | 70                 | 85                 | 105           | 47            | 88                  | 4%                | 1,056                 | 4%                |      |
| Citations                                  | 1,623              | 1,562         | 1,568              | 1,297         | 1,129               | 1,447         | 1,247         | 1,650              | 1,221              | 1,312              | 1,407         | 1,839         | 1,442               | 70%               | 17,302                | 70%               |      |
| Total:                                     | 2,151              | 2,104         | 2,198              | 1,822         | 1,639               | 2,131         | 2,118         | 2,347              | 1,824              | 1,941              | 2,006         | 2,339         | 2,052               | 100%              | 24,620                | 100%              |      |
| Non-Violations                             |                    |               |                    |               |                     |               |               |                    |                    |                    |               |               |                     |                   |                       |                   |      |
| Emergency Vehicle Non<br>Issuable          | 0                  | 0             | 0                  | 0             | 0                   | 0             | 0             | 0                  | 0                  | 4                  | 0             | 0             | 4                   | 0%                | 4                     | 0%                |      |
| Incorrect Offence PD                       | 0                  | 0             | 0                  | 0             | 0                   | 0             | 0             | 0                  | 0                  | 0                  | 0             | 0             | 0                   | 0%                | 0                     | 0%                |      |
| Emergency Vehicle PD                       | 56                 | 52            | 56                 | 44            | 41                  | 52            | 47            | 39                 | 54                 | 37                 | 88            | 33            | 50                  | 1%                | 599                   | 1%                |      |
| Intersection Control In Progress           | 12                 | 9             | 0                  | 7             | 2                   | 0             | 6             | 1                  | 4                  | 2                  | 5             | 0             | 5                   | 0%                | 48                    | 0%                |      |
| No Violation PD                            |                    |               |                    | 1             |                     |               |               | 1                  | 1                  |                    | 1             | 3             | 4                   | 0%                | 32                    | 0%                |      |
| No Violation Occurred                      | 0<br>4,727         | 0<br>4,432    | 0<br>4,996         | 3,418         | 0<br>4,287          | 2<br>5,519    | 2<br>3,769    | 3,343              | 3,328              | 21<br>3,350        | 3,088         | 3,406         | 3,972               | 64%               | 47,663                | 64%               |      |
| Plate Damaged                              | 0                  | 0             | 0                  | 1             | 0                   | 0             | 0             | 0                  | 0                  | 0                  | 0             | 1             | 1                   | 0%                | 2                     | 0%                |      |
| Rear Axle Activation                       | 0                  | 0             | 0                  | 0             | 0                   | 4             | 1             | 2                  | 0                  | 3                  | 5             | 5             | 3                   | 0%                | 20                    | 0%                |      |
| Right Turn No Violation                    | 0                  | 0             | 0                  | 0             | 0                   | 0             | 0             | 0                  | 0                  | 0                  | 0             | 0             | 0                   | 0%                | 0                     | 0%                |      |
| Right Turn On Red PD                       | 0                  | 61            | 28                 | 26            | 0                   | 0             | 0             | 0                  | 0                  | 0                  | 0             | 0             | 38                  | 1%                | 115                   | 0%                |      |
| Safe Turn On Red                           | 72                 | 7             | 90                 | 110           | 68                  | 119           | 8             | 0                  | 0                  | 0                  | 12            | 0             | 61                  | 1%                | 486                   | 1%                |      |
| Test Shot                                  | 1,927              | 1,785         | 1,992              | 1,832         | 1,932               | 2,136         | 2,214         | 2,051              | 2,018              | 2,081              | 2,555         | 2,094         | 2,051               | 33%               | 24,617                | 33%               |      |
| Amber Time Low                             | 0                  | 0             | 0                  | 0             | 0                   | 0             | 0             | 0                  | 0                  | 1                  | 0             | 0             | 1                   | 0%                | 1                     | 0%                |      |
| Vehicle Stopped PD  Total:                 | 55<br><b>6,849</b> | 6,368         | 19<br><b>7 181</b> | 4<br>5 443    | 5<br>6 335          | 7 832         | 16<br>6.063   | 34<br><b>5,471</b> | 23<br><b>5,428</b> | 40<br><b>5,539</b> | 56<br>5.810   | 61<br>5 603   | 30<br><b>6,221</b>  | 0%<br><b>100%</b> | 335<br><b>73 922</b>  | 0%<br><b>100%</b> |      |
| Uncontrollable Non-Issued Violat           |                    | 0,308         | 7,181              | 5,443         | 6,335               | 7,832         | 6,063         | 5,477              | 5,4∠8              | 5,539              | 5,810         | 5,603         | 0,227               | 100%              | 73,922                | 100%              |      |
| Administrative Dismissal                   | uons<br>0          | 0             | 0                  | 0             | 0                   | 0             | 0             | 0                  | 0                  | 0                  | 0             | 0             | 0                   | 0%                | 0                     | 0%                |      |
| Approval Range PD                          | 0                  | 0             | 0                  | 0             | 0                   | 0             | 0             | 0                  | 0                  | 1                  | 0             | 0             | 1                   | 0%                | 1                     | 0%                |      |
| Address/CLD/DOB/Match Fail                 | 30                 | 27            | 33                 | 35            | 38                  | 40            | 38            | 44                 | 47                 | 26                 | 39            | 25            | 35                  | 6%                | 422                   | 7%                |      |
|                                            |                    |               |                    |               |                     |               |               |                    | Ļ                  |                    |               |               |                     |                   |                       |                   |      |
| Car Obstructed Conduent No Hit             | 80                 | 56<br>3       | 81<br>6            | 43            | 42<br>13            | 51<br>24      | 42<br>5       | 28<br>16           | 36<br>9            | 46<br>6            | 27<br>12      | 26<br>13      | 47<br>10            | 8%<br>2%          | 558<br>116            | 9%<br>2%          |      |
| Conduent No Hit Auto Reject                | 0                  | 10            | 0                  | 20            | 10                  | 18            | 1             | 2                  | 5                  | 7                  | 0             | 3             | 8                   | 1%                | 76                    | 1%                |      |
| Conditions Beyond Control                  | 0                  | 0             | 1                  | 0             | 0                   | 0             | 0             | 0                  | 0                  | 0                  | 0             | 0             | 1                   | 0%                | 1                     | 0%                |      |
| Circumstances PD                           | 0                  | 0             | 0                  | 0             | 0                   | 0             | 0             | 0                  | 0                  | 0                  | 0             | 0             | 0                   | 0%                | 0                     | 0%                |      |
| Driver Identity Unclear                    | 0                  | 0             | 0                  | 0             | 0                   | 0             | 0             | 0                  | 0                  | 0                  | 0             | 0             | 0                   | 0%                | 0                     | 0%                |      |
| Driver Obstructed                          | 14                 | 10            | 17                 | 10            | 5                   | 12            | 10            | 15                 | 9                  | 13                 | 9             | 16            | 12                  | 2%                | 140                   | 2%                |      |
| Driver Obstruction PD                      | 0                  | 0             | 2                  | 0             | 1                   | 0             | 0             | 0                  | 0                  | 0                  | 5             | 0             | 3                   | 0%                | 8                     | 0%                | <br> |
| Evidence Inconclusive PD                   | 2                  | 1             | 2                  | 0             | 0                   | 0             | 2             | 1                  | 0                  | 0                  | 0             | 0             | 2                   | 0%                | 8                     | 0%                |      |
| Expired PD                                 | 0                  | 4             | 2                  | 1             | 2                   | 1             | 5             | 48                 | 32                 | 45                 | 15            | 2             | 14                  | 2%                | 157                   | 3%                |      |
| Expired PD Emergency Vehicle Issued        | 0                  | 0             | 0                  | 0             | 0                   | 0             | 0             | 6                  | 0                  | 0                  | 0             | 0             | 3                   | 1%<br>0%          | 13                    | 0%<br>0%          |      |
| Face Obstructed PD                         | 4                  | 11            | 6                  | 0             | 0                   | 0             | 21            | 26                 | 15                 | 15                 | 17            | 8             | 14                  | 2%                | 123                   | 2%                |      |
| Glare On Plate                             | 1                  | 8             | 6                  | 18            | 3                   | 2             | 10            | 4                  | 5                  | 13                 | 6             | 2             | 7                   | 1%                | 78                    | 1%                |      |
| Glare On Windshield                        | 2                  | 2             | 18                 | 11            | 14                  | 34            | 16            | 17                 | 14                 | 14                 | 4             | 1             | 12                  | 2%                | 147                   | 2%                |      |
| Illegible Plate                            | 10                 | 10            | 13                 | 12            | 8                   | 14            | 11            | 10                 | 13                 | 6                  | 5             | 5             | 10                  | 2%                | 117                   | 2%                |      |
| Interest Of Justice PD                     | 0                  | 1             | 1                  | 0             | 0                   | 0             | 0             | 0                  | 0                  | 0                  | 0             | 0             | 1                   | 0%                | 2                     | 0%                |      |
| Image Quality PD                           | 1                  | 2             | 12                 | 2             | 0                   | 1             | 43            | 17                 | 16                 | 6                  | 8             | 4             | 10                  | 2%                | 112                   | 2%                |      |
| Loop Sensitivity PD                        | 0                  | 0             | 0                  | 0             | 0                   | 0             | 0             | 0                  | 0                  | 0                  | 0             | 0             | 0                   | 0%                | 0                     | 0%                |      |
| Issuance Criteria Not Met PD               | 0                  | 0             | 207                | 0             | 0                   | 0             | 0             | 0                  | 0                  | 0                  | 1             | 0             | 1                   | 0%                | 3 000                 | 0%                |      |
| No Plate Obstruction In Photo PD           | 288<br>0           | 298           | 297<br>23          | 256<br>0      | 286                 | 394           | 405<br>0      | 358<br>2           | 320<br>0           | 336<br>0           | 330<br>0      | 340<br>0      | 326<br>9            | 55%<br>1%         | 3,908<br>26           | 62%<br>0%         |      |
| Over Limit Line SL PD                      | 0                  | 0             | 0                  | 0             | 0                   | 0             | 0             | 0                  | 0                  | 0                  | 3             | 0             | 3                   | 1%                | 3                     | 0%                |      |
| Other                                      | 0                  | 0             | 0                  | 0             | 0                   | 0             | 94            | 1                  | 0                  | 0                  | 0             | 0             | 48                  | 8%                | 95                    | 2%                |      |
| Out Of State                               | 0                  | 0             | 0                  | 0             | 0                   | 0             | 0             | 0                  | 0                  | 0                  | 0             | 0             | 0                   | 0%                | 0                     | 0%                |      |
| Plate Obstructed                           | 8                  | 5             | 5                  | 8             | 2                   | 8             | 10            | 7                  | 5                  | 9                  | 6             | 8             | 7                   | 1%                | 81                    | 1%                |      |
| Rejected By PD                             | 0                  | 0             | 1                  | 0             | 0                   | 0             | 0             | 1                  | 0                  | 0                  | 0             | 0             | 1                   | 0%                | 2                     | 0%                |      |
| Short Yellow PD                            | 0                  | 0             | 0                  | 0             | 0                   | 0             | 0             | 0                  | 0                  | 0                  | 1             | 0             | 1                   | 0%                | 1                     | 0%                |      |
| Sun Glare PD                               | 0                  | 5             | 2                  | 1             | 1                   | 4             | 19            | 12                 | 6                  | 1                  | 6             | 0             | 6                   | 1%                | 57                    | 1%                |      |
| TSB Expired                                | 0                  | 0             | 0                  | 0             | 0                   | 0             | 0             | 0                  | 0                  | 0                  | 0             | 0             | 0                   | 0%                | 0                     | 0%<br>0%          |      |
| TSB No Hit<br>Vehicle Match Failure        | 0                  | 0 2           | 0                  | 3             | 0                   | 0             | 0             | 0                  | 0                  | 0                  | 0             | 0             | 2                   | 0%<br>0%          | 7                     | 0%<br>0%          |      |
| Total:                                     |                    | 456           | 529                | 4 <b>29</b>   | <b>426</b>          | <b>607</b>    | <b>732</b>    | 616                | 533                | <b>544</b>         | <b>494</b>    | <b>453</b>    | 592                 | 100%              | 6,262                 | 1 <b>00%</b>      |      |
| Controllable Non-Issued Violation          |                    |               |                    |               |                     |               |               |                    |                    |                    |               |               |                     |                   | -,                    |                   |      |
| ACS Expired                                | 0                  | 0             | 0                  | 0             | 0                   | 0             | 0             | 0                  | 0                  | 0                  | 0             | 0             | 0                   | 0%                | 0                     | 0%                |      |
| Clarity Of Plate                           | 0                  | 0             | 0                  | 0             | 0                   | 0             | 0             | 0                  | 0                  | 1                  | 1             | 0             | 1                   | 1%                | 2                     | 0%                |      |
| Clarity Of Driver                          | 0                  | 0             | 0                  | 0             | 0                   | 0             | 0             | 0                  | 0                  | 0                  | 1             | 0             | 1                   | 1%                | 1                     | 0%                |      |
| Dark Interior                              | 0                  | 0             | 13                 | 20            | 6                   | 8             | 19            | 16                 | 15                 | 9                  | 4             | 2             | 11                  | 10%               | 112                   | 11%               |      |
| Dark Box Related PD                        | 0                  | 0             | 0                  | 0             | 0                   | 0             | 0             | 0                  | 0                  | 0                  | 0             | 0             | 0                   | 0%                | 0                     | 0%                |      |
| Rejected Expired                           | 0                  | 0             | 0                  | 0             | 0                   | 0             | 0             | 0                  | 0                  | 15                 | 0             | 0             | 15                  | 13%               | 15<br>45              | 1%                |      |
| Data Entry Error Equipment Malfunction     | 0<br>69            | 0<br>78       | 68                 | 0<br>50       | 0<br>54             | 1<br>48       | 0<br>96       | 0<br>46            | 0<br>40            | 9<br>35            | 32<br>52      | 3<br>23       | 11<br>55            | 10%<br>48%        | 45<br>659             | 4%<br>62%         |      |
| Equipment Maifunction Operator Error       | 69                 | 0             | 68                 | ວ∪<br>1       | 5 <del>4</del><br>1 | 40<br>1       | 96            | 46                 | 1                  | ან<br>1            | 52<br>0       | 0             | ວວ<br>1             | 48%<br>1%         | 659<br>7              | 62%<br>1%         |      |
| Framing PD                                 | 0                  | 0             | 0                  | 0             | 0                   | 0             | 0             | 0                  | 0                  | 0                  | 0             | 0             | 0                   | 0%                | 0                     | 0%                |      |
| Framing Of Car                             | 1                  | 3             | 5                  | 1             | 3                   | 2             | 1             | 3                  | 3                  | 2                  | 1             | 5             | 3                   | 2%                | 30                    | 3%                |      |
| Framing Of Driver                          | 1                  | 0             | 2                  | 3             | 3                   | 2             | 6             | 2                  | 1                  | 2                  | 4             | 7             | 3                   | 3%                | 33                    | 3%                |      |
| Framing Of Plate                           | 0                  | 1             | 0                  | 0             | 0                   | 1             | 2             | 0                  | 2                  | 0                  | 0             | 1             | 1                   | 1%                | 7                     | 1%                |      |
| Speed Not Determined                       | 13                 | 4             | 13                 | 21            | 17                  | 14            | 15            | 13                 | 8                  | 11                 | 10            | 6             | 12                  | 11%               | 145                   | 14%               |      |
| Total:                                     | 85                 | 86            | 101                | 96            | 84                  | 77            | 139           | 81                 | 70                 | 85                 | 105           | 47            | 114                 | 100%              | 1,056                 | 100%              |      |
| Summary Metrics                            | 040 007            | 262.042       | 000 400            | 220 570       | 004 404             | 00F 074       | 226.000       | 227.007            | 240.057            | 000 400            | 245 007       | 220, 222      |                     | ate Average       | Year to D             |                   |      |
| Daily Ave Vehicle Passes  Ave Issued Speed | 246,367<br>19      | 262,048<br>20 | 266,123<br>24      | 238,578<br>24 | 234,421<br>22       | 265,071<br>23 | 226,899<br>22 | 237,997<br>22      | 249,657<br>23      | 260,166<br>24      | 245,607<br>23 | 238,333<br>24 |                     | 7,606<br>22       | 2,971                 | 1,266<br>2        |      |
| Ave Issued Speed Ave Issued Red Seconds    | 7.9                | 5.6           | 7.7                | 10.9          | 5.8                 | 7.3           | 11.3          | 11.0               | 11.8               | 8.4                | 13.0          | 10.7          |                     | ).3               | 9.                    |                   |      |
| Citiation / Violation Iss Rate             | 7.9                | 74%           | 7.7                | 71%           | 69%                 | 68%           | 59%           | 70%                | 67%                | 68%                | 70%           | 79%           |                     | 0%                | 70                    |                   |      |
| Controllable Iss Rate                      | 95%                | 95%           | 94%                | 93%           | 93%                 | 95%           | 90%           | 95%                | 95%                | 94%                | 93%           | 98%           |                     | 4%                | 94                    |                   |      |
|                                            |                    |               |                    |               |                     |               |               |                    |                    |                    |               |               |                     |                   | =                     |                   |      |