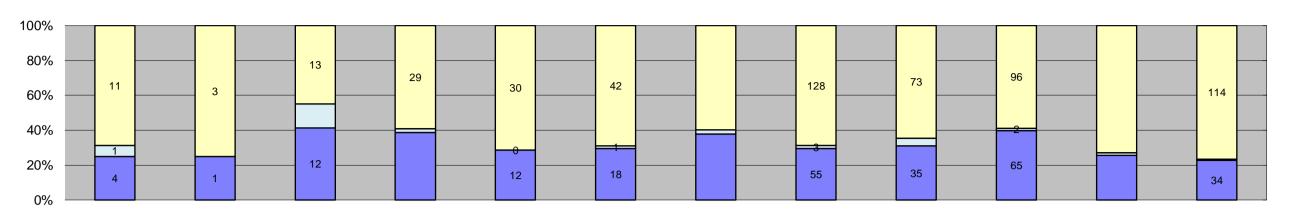

| Events                                           | Jan-18     | Feb-18    | Mar-18    | Apr-18     | May-18    | Jun-18     | Jul-18    | Aug-18    | Sep-18     | Oct-18    | Nov-18    | Dec-18     | Year to Da<br>Quantity | ate Average | Year to I<br>Quantity | Date Total |  |
|--------------------------------------------------|------------|-----------|-----------|------------|-----------|------------|-----------|-----------|------------|-----------|-----------|------------|------------------------|-------------|-----------------------|------------|--|
| Non-Violations                                   | 334        | 294       | 321       | 325        | 331       | 323        | 340       | 333       | 334        | 277       | 290       | 330        | 319                    | 82%         | 3,832                 | 82%        |  |
| Violations                                       | 68         | 69        | 60        | 54         | 73        | 70         | 77        | 108       | 61         | 65        | 70        | 64         | 70                     | 18%         | 839                   | 18%        |  |
| Total:                                           | 402        | 363       | 381       | 379        | 404       | 393        | 417       | 441       | 395        | 342       | 360       | 394        | 389                    | 100%        | 4,671                 | 100%       |  |
| Violations Uncontrollable Non-Issued             | 28         | 20        | 13        | 12         | 24        | 32         | 33        | 30        | 17         | 19        | 18        | 24         | 23                     | 32%         | 270                   | 32%        |  |
| Controllable Non-Issued                          | 1          | 2         | 3         | 3          | 5         | 1          | 6         | 3         | 4          | 3         | 7         | 2          | 3                      | 5%          | 40                    | 5%         |  |
| Citations                                        | 39         | 47        | 44        | 39         | 44        | 37         | 38        | 75        | 40         | 43        | 45        | 38         | 44                     | 63%         | 529                   | 63%        |  |
| Total:                                           | 68         | 69        | 60        | 54         | 73        | 70         | 77        | 108       | 61         | 65        | 70        | 64         | 70                     | 100%        | 839                   | 100%       |  |
| Non-Violations Emergency Vehicle Non             |            |           |           |            |           |            |           |           |            |           |           |            |                        |             |                       |            |  |
| Issuable                                         | 0          | 0         | 0         | 0          | 0         | 0          | 0         | 0         | 0          | 0         | 0         | 0          | 0                      | 0%          | 0                     | 0%         |  |
| Incorrect Offence PD                             | 0          | 0         | 0         | 0          | 0         | 0          | 0         | 0         | 0          | 0         | 0         | 0          | 0                      | 0%          | 0                     | 0%         |  |
| Emergency Vehicle PD                             | 2          | 1         | 1         | 2          | 0         | 5          | 0         | 3         | 6          | 1         | 1         | 0          | 2                      | 1%          | 22                    | 1%         |  |
| Intersection Control In Progress No Violation PD | 0          | 0         | 0         | 0          | 0         | 0          | 0         | 0         | 0          | 0         | 0         | 0          | 0                      | 0%<br>0%    | 0                     | 0%<br>0%   |  |
| No Violation Occurred                            | 217        | 200       | 211       | 218        | 225       | 225        | 227       | 233       | 193        | 159       | 169       | 186        | 205                    | 63%         | 2,463                 | 64%        |  |
| Plate Damaged                                    | 0          | 0         | 0         | 0          | 0         | 0          | 0         | 0         | 0          | 0         | 0         | 0          | 0                      | 0%          | 0                     | 0%         |  |
| Rear Axle Activation                             | 0          | 0         | 0         | 0          | 0         | 0          | 0         | 0         | 0          | 0         | 0         | 0          | 0                      | 0%          | 0                     | 0%         |  |
| Right Turn No Violation                          | 0          | 0         | 0         | 0          | 0         | 0          | 0         | 0         | 0          | 0         | 0         | 0          | 0                      | 0%          | 0                     | 0%         |  |
| Right Turn On Red PD<br>Safe Turn On Red         | 0          | 0         | 8         | 0          | 0         | 0<br>2     | 0         | 0         | 0          | 0         | 2         | 0          | 5<br>4                 | 2%<br>1%    | 10<br>18              | 0%<br>0%   |  |
| Test Shot                                        | 99         | 88        | 100       | 97         | 101       | 91         | 111       | 96        | 133        | 0<br>115  | 115       | 139        | 107                    | 33%         | 1,285                 | 34%        |  |
| Amber Time Low                                   | 0          | 0         | 0         | 0          | 0         | 0          | 0         | 0         | 0          | 0         | 0         | 0          | 0                      | 0%          | 0                     | 0%         |  |
| Vehicle Stopped PD                               | 14         | 3         | 1         | 0          | 0         | 0          | 2         | 1         | 2          | 2         | 3         | 5          | 4                      | 1%          | 33                    | 1%         |  |
| Total:                                           | 334        | 294       | 321       | 325        | 331       | 323        | 340       | 333       | 334        | 277       | 290       | 330        | 328                    | 100%        | 3,832                 | 100%       |  |
| Uncontrollable Non-Issued Violatio               |            | 0         | 0         | ^          | ^         | 0          | ^         | ^         | 0          | ^         | ^         | ^          | ^                      | 00/         | 0                     | 00/        |  |
| Administrative Dismissal Approval Range PD       | 0          | 0         | 0         | 0          | 0         | 0          | 0         | 0         | 0          | 0         | 0         | 0          | 0                      | 0%<br>0%    | 0                     | 0%<br>0%   |  |
| Address/CLD/DOB/Match Fail                       | 3          | 1         | 1         | 0          | 1         | 0          | 2         | 2         | 1          | 0         | 0         | 0          | 2                      | 4%          | 11                    | 4%         |  |
| Car Obstructed                                   | 3          | 1         | 0         | 0          | 0         | 2          | 0         | 1         | 1          | 0         | 1         | 0          | 2                      | 4%          | 9                     | 3%         |  |
| Conduent No Hit                                  | 0          | 0         | 0         | 0          | 0         | 0          | 0         | 0         | 0          | 0         | 0         | 2          | 2                      | 6%          | 2                     | 1%         |  |
| Conduent No Hit Auto Reject                      | 0          | 0         | 0         | 0          | 0         | 0          | 0         | 0         | 1          | 0         | 0         | 0          | 1                      | 3%          | 1                     | 0%         |  |
| Conditions Beyond Control                        | 0          | 0         | 0         | 0          | 0         | 0          | 0         | 0         | 0          | 0         | 0         | 0          | 0                      | 0%          | 0                     | 0%         |  |
| Circumstances PD Driver Identity Unclear         | 0          | 0         | 0         | 0          | 0         | 0          | 0         | 0         | 0          | 0         | 0         | 0          | 0                      | 0%<br>0%    | 0                     | 0%<br>0%   |  |
| Driver Obstructed                                | 1          | 0         | 0         | 0          | 0         | 0          | 1         | 2         | 2          | 0         | 0         | 2          | 2                      | 5%          | 8                     | 3%         |  |
| Driver Obstruction PD                            | 0          | 0         | 0         | 0          | 0         | 0          | 0         | 0         | 0          | 0         | 0         | 0          | 0                      | 0%          | 0                     | 0%         |  |
| Evidence Inconclusive PD                         | 0          | 0         | 0         | 0          | 0         | 0          | 0         | 0         | 0          | 0         | 0         | 0          | 0                      | 0%          | 0                     | 0%         |  |
| Expired                                          | 0          | 0         | 0         | 0          | 0         | 0          | 0         | 1         | 0          | 4         | 0         | 0          | 3                      | 7%          | 5                     | 2%         |  |
| Expired PD Emergency Vehicle Issued              | 0          | 0         | 0         | 0          | 0         | 0          | 0         | 0         | 0          | 0         | 0         | 0          | 0                      | 0%<br>0%    | 0                     | 0%<br>0%   |  |
| Face Obstructed PD                               | 0          | 0         | 0         | 0          | 0         | 0          | 0         | 0         | 0          | 0         | 0         | 0          | 0                      | 0%          | 0                     | 0%         |  |
| Glare On Plate                                   | 0          | 0         | 0         | 0          | 0         | 0          | 1         | 0         | 0          | 0         | 0         | 0          | 1                      | 3%          | 1                     | 0%         |  |
| Glare On Windshield                              | 0          | 0         | 1         | 1          | 3         | 4          | 0         | 3         | 1          | 0         | 0         | 0          | 2                      | 6%          | 13                    | 5%         |  |
| Illegible Plate                                  | 0          | 0         | 0         | 0          | 0         | 0          | 0         | 0         | 0          | 0         | 0         | 0          | 0                      | 0%          | 0                     | 0%         |  |
| Interest Of Justice PD                           | 0          | 0         | 0         | 0          | 0         | 0          | 0         | 0         | 0          | 0         | 0         | 0          | 0                      | 0%          | 0                     | 0%         |  |
| Image Quality PD Loop Sensitivity PD             | 0          | 0         | 0         | 0          | 0         | 0          | 7         | 3         | 0          | 0         | 0         | 0          | 3                      | 7%<br>0%    | 18<br>0               | 7%<br>0%   |  |
| Issuance Criteria Not Met PD                     | 0          | 0         | 0         | 0          | 0         | 0          | 0         | 0         | 0          | 0         | 0         | 0          | 0                      | 0%          | 0                     | 0%         |  |
| No Plate                                         | 21         | 18        | 11        | 10         | 19        | 26         | 19        | 18        | 9          | 14        | 14        | 18         | 16                     | 46%         | 197                   | 73%        |  |
| Obstruction In Photo PD                          | 0          | 0         | 0         | 0          | 0         | 0          | 0         | 0         | 0          | 0         | 0         | 0          | 0                      | 0%          | 0                     | 0%         |  |
| Over Limit Line SL PD                            | 0          | 0         | 0         | 0          | 0         | 0          | 0         | 0         | 0          | 0         | 0         | 0          | 0                      | 0%          | 0                     | 0%         |  |
| Other                                            | 0          | 0         | 0         | 0          | 0         | 0          | 0         | 0         | 0          | 0         | 0         | 0          | 0                      | 0%          | 0                     | 0%         |  |
| Out Of State Plate Obstructed                    | 0          | 0         | 0         | 0          | 0         | 0          | 0         | 0         | 0          | 0         | 0         | 0          | 0                      | 0%<br>0%    | 0                     | 0%<br>0%   |  |
| Rejected By PD                                   | 0          | 0         | 0         | 0          | 0         | 0          | 0         | 0         | 0          | 0         | 0         | 0          | 0                      | 0%          | 0                     | 0%         |  |
| Short Yellow PD                                  | 0          | 0         | 0         | 0          | 0         | 0          | 0         | 0         | 0          | 0         | 1         | 0          | 1                      | 3%          | 1                     | 0%         |  |
| Sun Glare PD                                     | 0          | 0         | 0         | 0          | 1         | 0          | 3         | 0         | 0          | 0         | 0         | 0          | 2                      | 6%          | 4                     | 1%         |  |
| TSB Expired                                      | 0          | 0         | 0         | 0          | 0         | 0          | 0         | 0         | 0          | 0         | 0         | 0          | 0                      | 0%          | 0                     | 0%         |  |
| TSB No Hit<br>Vehicle Match Failure              | 0          | 0         | 0         | 0          | 0         | 0          | 0         | 0         | 0          | 0         | 0         | 0          | 0                      | 0%<br>0%    | 0                     | 0%<br>0%   |  |
| Venicie Match Failure  Total:                    | <b>28</b>  | <b>20</b> | 13        | 12         | <b>24</b> | <b>32</b>  | <b>33</b> | <b>30</b> | 1 <b>7</b> | 19        | 18        | 24         | 35                     | 100%        | <b>270</b>            | 100%       |  |
| Controllable Non-Issued Violations               |            |           |           |            |           |            |           |           | ••         |           |           |            |                        |             | ,                     |            |  |
| ACS Expired                                      | 0          | 0         | 0         | 0          | 0         | 0          | 0         | 0         | 0          | 0         | 0         | 0          | 0                      | 0%          | 0                     | 0%         |  |
| Clarity Of Plate                                 | 0          | 0         | 0         | 0          | 0         | 0          | 0         | 0         | 0          | 0         | 0         | 0          | 0                      | 0%          | 0                     | 0%         |  |
| Clarity Of Driver                                | 0          | 0         | 0         | 0          | 0         | 0          | 0         | 0         | 0          | 0         | 0         | 0          | 0                      | 0%          | 0                     | 0%         |  |
| Dark Interior Dark Box Related PD                | 0          | 0         | 0         | 0          | 0         | 0          | 0         | 0         | 0          | 0         | 0         | 0          | 0                      | 26%<br>0%   | 9                     | 23%<br>0%  |  |
| Rejected Expired                                 | 0          | 0         | 0         | 0          | 0         | 0          | 0         | 0         | 0          | 0         | 0         | 0          | 0                      | 0%          | 0                     | 0%         |  |
| Data Entry Error                                 | 0          | 0         | 0         | 0          | 0         | 0          | 0         | 0         | 0          | 0         | 0         | 0          | 0                      | 0%          | 0                     | 0%         |  |
| Equipment Malfunction                            | 1          | 2         | 3         | 2          | 2         | 1          | 5         | 1         | 2          | 2         | 5         | 2          | 2                      | 40%         | 28                    | 70%        |  |
| Operator Error                                   | 0          | 0         | 0         | 1          | 1         | 0          | 0         | 0         | 0          | 0         | 0         | 0          | 1                      | 17%         | 2                     | 5%         |  |
| Framing PD                                       | 0          | 0         | 0         | 0          | 0         | 0          | 0         | 0         | 0          | 0         | 0         | 0          | 0                      | 0%          | 0                     | 0%         |  |
| Framing Of Car Framing Of Driver                 | 0          | 0         | 0         | 0          | 0         | 0          | 0         | 0         | 0          | 0         | 0         | 0          | 0                      | 0%          | 0                     | 0%         |  |
| Framing Of Driver Framing Of Plate               | 0          | 0         | 0         | 0          | 0         | 0          | 0         | 0         | 0          | 0         | 0         | 0          | 0                      | 0%<br>0%    | 0                     | 0%<br>0%   |  |
| Speed Not Determined                             | 0          | 0         | 0         | 0          | 1         | 0          | 0         | 0         | 0          | 0         | 0         | 0          | 1                      | 17%         | 1                     | 3%         |  |
| Total:                                           | 1          | 2         | 3         | 3          | 5         | 1          | 6         | 3         | 4          | 3         | 7         | 2          | 6                      | 100%        | 40                    | 100%       |  |
| Summary Metrics                                  |            |           |           |            |           |            |           |           |            |           |           |            |                        | ate Average |                       | Date Total |  |
| Daily Ave Vehicle Passes                         | 7,135      | 7,243     | 7,178     | 6,985      | 6,878     | 7,027      | 6,687     | 7,075     | 6,815      | 7,121     | 7,007     | 6,859      |                        | ,001        |                       | 800        |  |
| Ave Issued Speed Ave Issued Red Seconds          | 20<br>10.3 | 19<br>6.6 | 20<br>6.7 | 18<br>13.1 | 19<br>5.3 | 19<br>13.3 | 15<br>6.0 | 20<br>4.9 | 20<br>9.7  | 19<br>7.3 | 19<br>6.7 | 17<br>11.9 |                        | 19<br>8.5   |                       | 19<br>3.5  |  |
| Citiation / Violation Iss Rate                   | 57%        | 68%       | 73%       | 72%        | 60%       | 53%        | 49%       | 69%       | 66%        | 66%       | 64%       | 59%        |                        | 3%          |                       | 3%         |  |
| Controllable Iss Rate                            | 98%        | 96%       | 94%       | 93%        | 90%       | 97%        | 86%       | 96%       | 91%        | 93%       | 87%       | 95%        |                        | 3%          |                       | 3%         |  |
|                                                  |            |           |           |            |           |            |           |           |            |           |           |            | -                      |             | -                     |            |  |