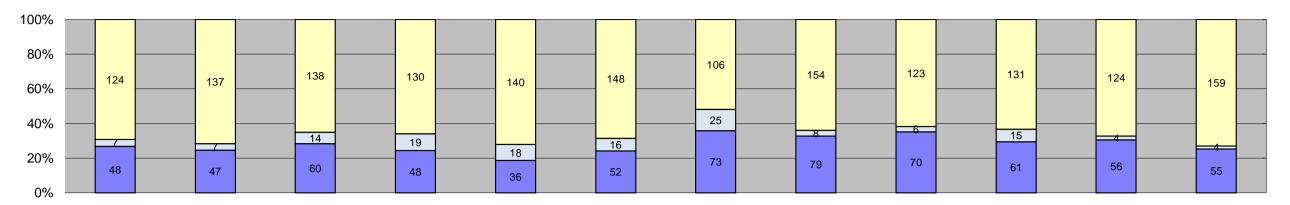

| 0%                                         |                    |               |                    |               |                     |               |               |                    |                    |                    |               |               |                     |                   |                       |                   |      |
|--------------------------------------------|--------------------|---------------|--------------------|---------------|---------------------|---------------|---------------|--------------------|--------------------|--------------------|---------------|---------------|---------------------|-------------------|-----------------------|-------------------|------|
| Events                                     | Jan-18             | Feb-18        | Mar-18             | Apr-18        | May-18              | Jun-18        | Jul-18        | Aug-18             | Sep-18             | Oct-18             | Nov-18        | Dec-18        | Year to Da Quantity | ate Average<br>%  | Year to D<br>Quantity | ate Total<br>%    |      |
| Non-Violations                             | 6,849              | 6,368         | 7,181              | 5,443         | 6,335               | 7,832         | 6,063         | 5,471              | 5,428              | 5,539              | 5,810         | 5,603         | 6,160               | 75%               | 73,922                | 75%               |      |
| Violations                                 | 2,151              | 2,104         | 2,198              | 1,822         | 1,639               | 2,131         | 2,118         | 2,347              | 1,824              | 1,941              | 2,006         | 2,339         | 2,052               | 25%               | 24,620                | 25%               |      |
| Total: Violations                          | 9,000              | 8,472         | 9,379              | 7,265         | 7,974               | 9,963         | 8,181         | 7,818              | 7,252              | 7,480              | 7,816         | 7,942         | 8,212               | 100%              | 98,542                | 100%              |      |
| Uncontrollable Non-Issued                  | 443                | 456           | 529                | 429           | 426                 | 607           | 732           | 616                | 533                | 544                | 494           | 453           | 522                 | 25%               | 6,262                 | 25%               |      |
| Controllable Non-Issued                    | 85                 | 86            | 101                | 96            | 84                  | 77            | 139           | 81                 | 70                 | 85                 | 105           | 47            | 88                  | 4%                | 1,056                 | 4%                |      |
| Citations                                  | 1,623              | 1,562         | 1,568              | 1,297         | 1,129               | 1,447         | 1,247         | 1,650              | 1,221              | 1,312              | 1,407         | 1,839         | 1,442               | 70%               | 17,302                | 70%               |      |
| Total:                                     | 2,151              | 2,104         | 2,198              | 1,822         | 1,639               | 2,131         | 2,118         | 2,347              | 1,824              | 1,941              | 2,006         | 2,339         | 2,052               | 100%              | 24,620                | 100%              |      |
| Non-Violations                             |                    |               |                    |               |                     |               |               |                    |                    |                    |               |               |                     |                   |                       |                   |      |
| Emergency Vehicle Non<br>Issuable          | 0                  | 0             | 0                  | 0             | 0                   | 0             | 0             | 0                  | 0                  | 4                  | 0             | 0             | 4                   | 0%                | 4                     | 0%                |      |
| Incorrect Offence PD                       | 0                  | 0             | 0                  | 0             | 0                   | 0             | 0             | 0                  | 0                  | 0                  | 0             | 0             | 0                   | 0%                | 0                     | 0%                |      |
| Emergency Vehicle PD                       | 56                 | 52            | 56                 | 44            | 41                  | 52            | 47            | 39                 | 54                 | 37                 | 88            | 33            | 50                  | 1%                | 599                   | 1%                |      |
| Intersection Control In Progress           | 12                 | 9             | 0                  | 7             | 2                   | 0             | 6             | 1                  | 4                  | 2                  | 5             | 0             | 5                   | 0%                | 48                    | 0%                |      |
| No Violation PD                            |                    |               |                    | 1             |                     |               |               | 1                  | 1                  |                    | 1             | 3             | 4                   | 0%                | 32                    | 0%                |      |
| No Violation Occurred                      | 0<br>4,727         | 0<br>4,432    | 0<br>4,996         | 3,418         | 0<br>4,287          | 2<br>5,519    | 2<br>3,769    | 3,343              | 3,328              | 21<br>3,350        | 3,088         | 3,406         | 3,972               | 64%               | 47,663                | 64%               |      |
| Plate Damaged                              | 0                  | 0             | 0                  | 1             | 0                   | 0             | 0             | 0                  | 0                  | 0                  | 0             | 1             | 1                   | 0%                | 2                     | 0%                |      |
| Rear Axle Activation                       | 0                  | 0             | 0                  | 0             | 0                   | 4             | 1             | 2                  | 0                  | 3                  | 5             | 5             | 3                   | 0%                | 20                    | 0%                |      |
| Right Turn No Violation                    | 0                  | 0             | 0                  | 0             | 0                   | 0             | 0             | 0                  | 0                  | 0                  | 0             | 0             | 0                   | 0%                | 0                     | 0%                |      |
| Right Turn On Red PD                       | 0                  | 61            | 28                 | 26            | 0                   | 0             | 0             | 0                  | 0                  | 0                  | 0             | 0             | 38                  | 1%                | 115                   | 0%                |      |
| Safe Turn On Red                           | 72                 | 7             | 90                 | 110           | 68                  | 119           | 8             | 0                  | 0                  | 0                  | 12            | 0             | 61                  | 1%                | 486                   | 1%                |      |
| Test Shot                                  | 1,927              | 1,785         | 1,992              | 1,832         | 1,932               | 2,136         | 2,214         | 2,051              | 2,018              | 2,081              | 2,555         | 2,094         | 2,051               | 33%               | 24,617                | 33%               |      |
| Amber Time Low                             | 0                  | 0             | 0                  | 0             | 0                   | 0             | 0             | 0                  | 0                  | 1                  | 0             | 0             | 1                   | 0%                | 1                     | 0%                |      |
| Vehicle Stopped PD  Total:                 | 55<br><b>6,849</b> | 6,368         | 19<br><b>7 181</b> | 4<br>5 443    | 5<br>6 335          | 7 832         | 16<br>6.063   | 34<br><b>5,471</b> | 23<br><b>5,428</b> | 40<br><b>5,539</b> | 56<br>5.810   | 61<br>5 603   | 30<br><b>6,221</b>  | 0%<br><b>100%</b> | 335<br><b>73 922</b>  | 0%<br><b>100%</b> |      |
| Uncontrollable Non-Issued Violat           |                    | 0,308         | 7,181              | 5,443         | 6,335               | 7,832         | 6,063         | 5,477              | 5,4∠8              | 5,539              | 5,810         | 5,603         | 0,227               | 100%              | 73,922                | 100%              |      |
| Administrative Dismissal                   | uons<br>0          | 0             | 0                  | 0             | 0                   | 0             | 0             | 0                  | 0                  | 0                  | 0             | 0             | 0                   | 0%                | 0                     | 0%                |      |
| Approval Range PD                          | 0                  | 0             | 0                  | 0             | 0                   | 0             | 0             | 0                  | 0                  | 1                  | 0             | 0             | 1                   | 0%                | 1                     | 0%                |      |
| Address/CLD/DOB/Match Fail                 | 30                 | 27            | 33                 | 35            | 38                  | 40            | 38            | 44                 | 47                 | 26                 | 39            | 25            | 35                  | 6%                | 422                   | 7%                |      |
|                                            |                    |               |                    |               |                     |               |               |                    | Ļ                  |                    |               |               |                     |                   |                       |                   |      |
| Car Obstructed Conduent No Hit             | 80                 | 56<br>3       | 81<br>6            | 43            | 42<br>13            | 51<br>24      | 42<br>5       | 28<br>16           | 36<br>9            | 46<br>6            | 27<br>12      | 26<br>13      | 47<br>10            | 8%<br>2%          | 558<br>116            | 9%<br>2%          |      |
| Conduent No Hit Auto Reject                | 0                  | 10            | 0                  | 20            | 10                  | 18            | 1             | 2                  | 5                  | 7                  | 0             | 3             | 8                   | 1%                | 76                    | 1%                |      |
| Conditions Beyond Control                  | 0                  | 0             | 1                  | 0             | 0                   | 0             | 0             | 0                  | 0                  | 0                  | 0             | 0             | 1                   | 0%                | 1                     | 0%                |      |
| Circumstances PD                           | 0                  | 0             | 0                  | 0             | 0                   | 0             | 0             | 0                  | 0                  | 0                  | 0             | 0             | 0                   | 0%                | 0                     | 0%                |      |
| Driver Identity Unclear                    | 0                  | 0             | 0                  | 0             | 0                   | 0             | 0             | 0                  | 0                  | 0                  | 0             | 0             | 0                   | 0%                | 0                     | 0%                |      |
| Driver Obstructed                          | 14                 | 10            | 17                 | 10            | 5                   | 12            | 10            | 15                 | 9                  | 13                 | 9             | 16            | 12                  | 2%                | 140                   | 2%                |      |
| Driver Obstruction PD                      | 0                  | 0             | 2                  | 0             | 1                   | 0             | 0             | 0                  | 0                  | 0                  | 5             | 0             | 3                   | 0%                | 8                     | 0%                | <br> |
| Evidence Inconclusive PD                   | 2                  | 1             | 2                  | 0             | 0                   | 0             | 2             | 1                  | 0                  | 0                  | 0             | 0             | 2                   | 0%                | 8                     | 0%                |      |
| Expired PD                                 | 0                  | 4             | 2                  | 1             | 2                   | 1             | 5             | 48                 | 32                 | 45                 | 15            | 2             | 14                  | 2%                | 157                   | 3%                |      |
| Expired PD Emergency Vehicle Issued        | 0                  | 0             | 0                  | 0             | 0                   | 0             | 0             | 6                  | 0                  | 0                  | 0             | 0             | 3                   | 1%<br>0%          | 13                    | 0%<br>0%          |      |
| Face Obstructed PD                         | 4                  | 11            | 6                  | 0             | 0                   | 0             | 21            | 26                 | 15                 | 15                 | 17            | 8             | 14                  | 2%                | 123                   | 2%                |      |
| Glare On Plate                             | 1                  | 8             | 6                  | 18            | 3                   | 2             | 10            | 4                  | 5                  | 13                 | 6             | 2             | 7                   | 1%                | 78                    | 1%                |      |
| Glare On Windshield                        | 2                  | 2             | 18                 | 11            | 14                  | 34            | 16            | 17                 | 14                 | 14                 | 4             | 1             | 12                  | 2%                | 147                   | 2%                |      |
| Illegible Plate                            | 10                 | 10            | 13                 | 12            | 8                   | 14            | 11            | 10                 | 13                 | 6                  | 5             | 5             | 10                  | 2%                | 117                   | 2%                |      |
| Interest Of Justice PD                     | 0                  | 1             | 1                  | 0             | 0                   | 0             | 0             | 0                  | 0                  | 0                  | 0             | 0             | 1                   | 0%                | 2                     | 0%                |      |
| Image Quality PD                           | 1                  | 2             | 12                 | 2             | 0                   | 1             | 43            | 17                 | 16                 | 6                  | 8             | 4             | 10                  | 2%                | 112                   | 2%                |      |
| Loop Sensitivity PD                        | 0                  | 0             | 0                  | 0             | 0                   | 0             | 0             | 0                  | 0                  | 0                  | 0             | 0             | 0                   | 0%                | 0                     | 0%                |      |
| Issuance Criteria Not Met PD               | 0                  | 0             | 207                | 0             | 0                   | 0             | 0             | 0                  | 0                  | 0                  | 1             | 0             | 1                   | 0%                | 3 000                 | 0%                |      |
| No Plate Obstruction In Photo PD           | 288<br>0           | 298           | 297<br>23          | 256<br>0      | 286                 | 394           | 405<br>0      | 358<br>2           | 320<br>0           | 336<br>0           | 330<br>0      | 340<br>0      | 326<br>9            | 55%<br>1%         | 3,908<br>26           | 62%<br>0%         |      |
| Over Limit Line SL PD                      | 0                  | 0             | 0                  | 0             | 0                   | 0             | 0             | 0                  | 0                  | 0                  | 3             | 0             | 3                   | 1%                | 3                     | 0%                |      |
| Other                                      | 0                  | 0             | 0                  | 0             | 0                   | 0             | 94            | 1                  | 0                  | 0                  | 0             | 0             | 48                  | 8%                | 95                    | 2%                |      |
| Out Of State                               | 0                  | 0             | 0                  | 0             | 0                   | 0             | 0             | 0                  | 0                  | 0                  | 0             | 0             | 0                   | 0%                | 0                     | 0%                |      |
| Plate Obstructed                           | 8                  | 5             | 5                  | 8             | 2                   | 8             | 10            | 7                  | 5                  | 9                  | 6             | 8             | 7                   | 1%                | 81                    | 1%                |      |
| Rejected By PD                             | 0                  | 0             | 1                  | 0             | 0                   | 0             | 0             | 1                  | 0                  | 0                  | 0             | 0             | 1                   | 0%                | 2                     | 0%                |      |
| Short Yellow PD                            | 0                  | 0             | 0                  | 0             | 0                   | 0             | 0             | 0                  | 0                  | 0                  | 1             | 0             | 1                   | 0%                | 1                     | 0%                |      |
| Sun Glare PD                               | 0                  | 5             | 2                  | 1             | 1                   | 4             | 19            | 12                 | 6                  | 1                  | 6             | 0             | 6                   | 1%                | 57                    | 1%                |      |
| TSB Expired                                | 0                  | 0             | 0                  | 0             | 0                   | 0             | 0             | 0                  | 0                  | 0                  | 0             | 0             | 0                   | 0%                | 0                     | 0%<br>0%          |      |
| TSB No Hit<br>Vehicle Match Failure        | 0                  | 0 2           | 0                  | 3             | 0                   | 0             | 0             | 0                  | 0                  | 0                  | 0             | 0             | 2                   | 0%<br>0%          | 7                     | 0%<br>0%          |      |
| Total:                                     |                    | 456           | 529                | 4 <b>29</b>   | <b>426</b>          | <b>607</b>    | <b>732</b>    | 616                | 533                | <b>544</b>         | <b>494</b>    | <b>453</b>    | 592                 | 100%              | 6,262                 | 1 <b>00%</b>      |      |
| Controllable Non-Issued Violation          |                    |               |                    |               |                     |               |               |                    |                    |                    |               |               |                     |                   | -,                    |                   |      |
| ACS Expired                                | 0                  | 0             | 0                  | 0             | 0                   | 0             | 0             | 0                  | 0                  | 0                  | 0             | 0             | 0                   | 0%                | 0                     | 0%                |      |
| Clarity Of Plate                           | 0                  | 0             | 0                  | 0             | 0                   | 0             | 0             | 0                  | 0                  | 1                  | 1             | 0             | 1                   | 1%                | 2                     | 0%                |      |
| Clarity Of Driver                          | 0                  | 0             | 0                  | 0             | 0                   | 0             | 0             | 0                  | 0                  | 0                  | 1             | 0             | 1                   | 1%                | 1                     | 0%                |      |
| Dark Interior                              | 0                  | 0             | 13                 | 20            | 6                   | 8             | 19            | 16                 | 15                 | 9                  | 4             | 2             | 11                  | 10%               | 112                   | 11%               |      |
| Dark Box Related PD                        | 0                  | 0             | 0                  | 0             | 0                   | 0             | 0             | 0                  | 0                  | 0                  | 0             | 0             | 0                   | 0%                | 0                     | 0%                |      |
| Rejected Expired                           | 0                  | 0             | 0                  | 0             | 0                   | 0             | 0             | 0                  | 0                  | 15                 | 0             | 0             | 15                  | 13%               | 15<br>45              | 1%                |      |
| Data Entry Error Equipment Malfunction     | 0<br>69            | 0<br>78       | 68                 | 0<br>50       | 0<br>54             | 1<br>48       | 0<br>96       | 0<br>46            | 0<br>40            | 9<br>35            | 32<br>52      | 3<br>23       | 11<br>55            | 10%<br>48%        | 45<br>659             | 4%<br>62%         |      |
| Equipment Maifunction Operator Error       | 69                 | 0             | 68                 | ວ∪<br>1       | 5 <del>4</del><br>1 | 40<br>1       | 96            | 46                 | 1                  | ან<br>1            | 52<br>0       | 0             | ວວ<br>1             | 48%<br>1%         | 659<br>7              | 62%<br>1%         |      |
| Framing PD                                 | 0                  | 0             | 0                  | 0             | 0                   | 0             | 0             | 0                  | 0                  | 0                  | 0             | 0             | 0                   | 0%                | 0                     | 0%                |      |
| Framing Of Car                             | 1                  | 3             | 5                  | 1             | 3                   | 2             | 1             | 3                  | 3                  | 2                  | 1             | 5             | 3                   | 2%                | 30                    | 3%                |      |
| Framing Of Driver                          | 1                  | 0             | 2                  | 3             | 3                   | 2             | 6             | 2                  | 1                  | 2                  | 4             | 7             | 3                   | 3%                | 33                    | 3%                |      |
| Framing Of Plate                           | 0                  | 1             | 0                  | 0             | 0                   | 1             | 2             | 0                  | 2                  | 0                  | 0             | 1             | 1                   | 1%                | 7                     | 1%                |      |
| Speed Not Determined                       | 13                 | 4             | 13                 | 21            | 17                  | 14            | 15            | 13                 | 8                  | 11                 | 10            | 6             | 12                  | 11%               | 145                   | 14%               |      |
| Total:                                     | 85                 | 86            | 101                | 96            | 84                  | 77            | 139           | 81                 | 70                 | 85                 | 105           | 47            | 114                 | 100%              | 1,056                 | 100%              |      |
| Summary Metrics                            | 040 007            | 262.042       | 000 400            | 220 570       | 004 404             | 00F 074       | 226.000       | 227.007            | 240.057            | 000 400            | 245 007       | 220, 222      |                     | ate Average       | Year to D             |                   |      |
| Daily Ave Vehicle Passes  Ave Issued Speed | 246,367<br>19      | 262,048<br>20 | 266,123<br>24      | 238,578<br>24 | 234,421<br>22       | 265,071<br>23 | 226,899<br>22 | 237,997<br>22      | 249,657<br>23      | 260,166<br>24      | 245,607<br>23 | 238,333<br>24 |                     | 7,606<br>22       | 2,971                 | 1,266<br>2        |      |
| Ave Issued Speed Ave Issued Red Seconds    | 7.9                | 5.6           | 7.7                | 10.9          | 5.8                 | 7.3           | 11.3          | 11.0               | 11.8               | 8.4                | 13.0          | 10.7          |                     | ).3               | 9.                    |                   |      |
| Citiation / Violation Iss Rate             | 7.9                | 74%           | 7.7                | 71%           | 69%                 | 68%           | 59%           | 70%                | 67%                | 68%                | 70%           | 79%           |                     | 0%                | 70                    |                   |      |
| Controllable Iss Rate                      | 95%                | 95%           | 94%                | 93%           | 93%                 | 95%           | 90%           | 95%                | 95%                | 94%                | 93%           | 98%           |                     | 4%                | 94                    |                   |      |
|                                            |                    |               |                    |               |                     |               |               |                    |                    |                    |               |               |                     |                   | =                     |                   |      |