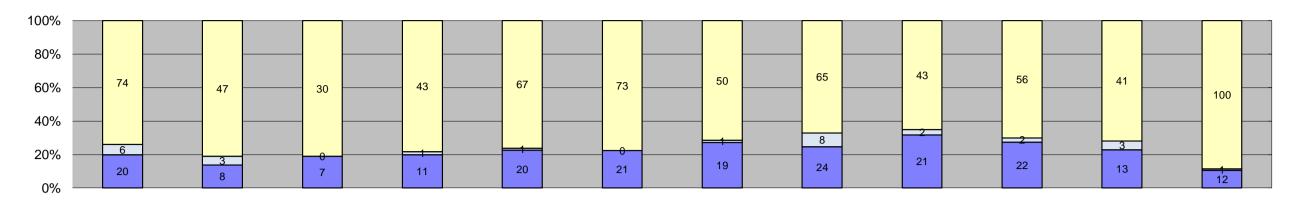

In December 2018, the photo enforcement program for the City of Beverly Hills captured 7,942 events. The project recorded 2,339 possible violations and 5,603 non-violations. The Beverly Hills Police Department issued 1,839 citations reflecting a 79% issuance rate and a 98% controllable issuance rate. The following controllable non-issued violations occurred for these reasons and are being addressed:

### 3 Data Entry and 23 Equipment malfunctions

Missing Front images and videos due to Drive Safe System malfunction - Firmware update and backup power supply installation have improved this situation.

#### 2 Dark interior

Due to equipment wear, Pocket Wizard failed to flash in these instances. FST continues to replace Pocket Wizard component for sites with this problem.

#### 6 Speed not determined

This issue was caused by a speed filter in the computer program. This filter has been removed so that vehicle speed will always display correctly in the future.

#### 5 framing of car/7 framing driver

These errors are caused by vehicle movement not allowing the image to be framed as needed for evidence; these events will be reviewed and adjustments will be made if possible.

| 0%                                         |                    |               |                    |               |                     |               |               |                    |                    |                    |               |               |                     |                   |                       |                   |      |
|--------------------------------------------|--------------------|---------------|--------------------|---------------|---------------------|---------------|---------------|--------------------|--------------------|--------------------|---------------|---------------|---------------------|-------------------|-----------------------|-------------------|------|
| Events                                     | Jan-18             | Feb-18        | Mar-18             | Apr-18        | May-18              | Jun-18        | Jul-18        | Aug-18             | Sep-18             | Oct-18             | Nov-18        | Dec-18        | Year to Da Quantity | ate Average<br>%  | Year to D<br>Quantity | ate Total<br>%    |      |
| Non-Violations                             | 6,849              | 6,368         | 7,181              | 5,443         | 6,335               | 7,832         | 6,063         | 5,471              | 5,428              | 5,539              | 5,810         | 5,603         | 6,160               | 75%               | 73,922                | 75%               |      |
| Violations                                 | 2,151              | 2,104         | 2,198              | 1,822         | 1,639               | 2,131         | 2,118         | 2,347              | 1,824              | 1,941              | 2,006         | 2,339         | 2,052               | 25%               | 24,620                | 25%               |      |
| Total: Violations                          | 9,000              | 8,472         | 9,379              | 7,265         | 7,974               | 9,963         | 8,181         | 7,818              | 7,252              | 7,480              | 7,816         | 7,942         | 8,212               | 100%              | 98,542                | 100%              |      |
| Uncontrollable Non-Issued                  | 443                | 456           | 529                | 429           | 426                 | 607           | 732           | 616                | 533                | 544                | 494           | 453           | 522                 | 25%               | 6,262                 | 25%               |      |
| Controllable Non-Issued                    | 85                 | 86            | 101                | 96            | 84                  | 77            | 139           | 81                 | 70                 | 85                 | 105           | 47            | 88                  | 4%                | 1,056                 | 4%                |      |
| Citations                                  | 1,623              | 1,562         | 1,568              | 1,297         | 1,129               | 1,447         | 1,247         | 1,650              | 1,221              | 1,312              | 1,407         | 1,839         | 1,442               | 70%               | 17,302                | 70%               |      |
| Total:                                     | 2,151              | 2,104         | 2,198              | 1,822         | 1,639               | 2,131         | 2,118         | 2,347              | 1,824              | 1,941              | 2,006         | 2,339         | 2,052               | 100%              | 24,620                | 100%              |      |
| Non-Violations                             |                    |               |                    |               |                     |               |               |                    |                    |                    |               |               |                     |                   |                       |                   |      |
| Emergency Vehicle Non<br>Issuable          | 0                  | 0             | 0                  | 0             | 0                   | 0             | 0             | 0                  | 0                  | 4                  | 0             | 0             | 4                   | 0%                | 4                     | 0%                |      |
| Incorrect Offence PD                       | 0                  | 0             | 0                  | 0             | 0                   | 0             | 0             | 0                  | 0                  | 0                  | 0             | 0             | 0                   | 0%                | 0                     | 0%                |      |
| Emergency Vehicle PD                       | 56                 | 52            | 56                 | 44            | 41                  | 52            | 47            | 39                 | 54                 | 37                 | 88            | 33            | 50                  | 1%                | 599                   | 1%                |      |
| Intersection Control In Progress           | 12                 | 9             | 0                  | 7             | 2                   | 0             | 6             | 1                  | 4                  | 2                  | 5             | 0             | 5                   | 0%                | 48                    | 0%                |      |
| No Violation PD                            |                    |               |                    | 1             |                     |               |               | 1                  | 1                  |                    | 1             | 3             | 4                   | 0%                | 32                    | 0%                |      |
| No Violation Occurred                      | 0<br>4,727         | 0<br>4,432    | 0<br>4,996         | 3,418         | 0<br>4,287          | 2<br>5,519    | 2<br>3,769    | 3,343              | 3,328              | 21<br>3,350        | 3,088         | 3,406         | 3,972               | 64%               | 47,663                | 64%               |      |
| Plate Damaged                              | 0                  | 0             | 0                  | 1             | 0                   | 0             | 0             | 0                  | 0                  | 0                  | 0             | 1             | 1                   | 0%                | 2                     | 0%                |      |
| Rear Axle Activation                       | 0                  | 0             | 0                  | 0             | 0                   | 4             | 1             | 2                  | 0                  | 3                  | 5             | 5             | 3                   | 0%                | 20                    | 0%                |      |
| Right Turn No Violation                    | 0                  | 0             | 0                  | 0             | 0                   | 0             | 0             | 0                  | 0                  | 0                  | 0             | 0             | 0                   | 0%                | 0                     | 0%                |      |
| Right Turn On Red PD                       | 0                  | 61            | 28                 | 26            | 0                   | 0             | 0             | 0                  | 0                  | 0                  | 0             | 0             | 38                  | 1%                | 115                   | 0%                |      |
| Safe Turn On Red                           | 72                 | 7             | 90                 | 110           | 68                  | 119           | 8             | 0                  | 0                  | 0                  | 12            | 0             | 61                  | 1%                | 486                   | 1%                |      |
| Test Shot                                  | 1,927              | 1,785         | 1,992              | 1,832         | 1,932               | 2,136         | 2,214         | 2,051              | 2,018              | 2,081              | 2,555         | 2,094         | 2,051               | 33%               | 24,617                | 33%               |      |
| Amber Time Low                             | 0                  | 0             | 0                  | 0             | 0                   | 0             | 0             | 0                  | 0                  | 1                  | 0             | 0             | 1                   | 0%                | 1                     | 0%                |      |
| Vehicle Stopped PD  Total:                 | 55<br><b>6,849</b> | 6,368         | 19<br><b>7 181</b> | 4<br>5 443    | 5<br>6 335          | 7 832         | 16<br>6.063   | 34<br><b>5,471</b> | 23<br><b>5,428</b> | 40<br><b>5,539</b> | 56<br>5.810   | 61<br>5 603   | 30<br><b>6,221</b>  | 0%<br><b>100%</b> | 335<br><b>73 922</b>  | 0%<br><b>100%</b> |      |
| Uncontrollable Non-Issued Violat           |                    | 0,308         | 7,181              | 5,443         | 6,335               | 7,832         | 6,063         | 5,477              | 5,4∠8              | 5,539              | 5,810         | 5,603         | 0,227               | 100%              | 73,922                | 100%              |      |
| Administrative Dismissal                   | uons<br>0          | 0             | 0                  | 0             | 0                   | 0             | 0             | 0                  | 0                  | 0                  | 0             | 0             | 0                   | 0%                | 0                     | 0%                |      |
| Approval Range PD                          | 0                  | 0             | 0                  | 0             | 0                   | 0             | 0             | 0                  | 0                  | 1                  | 0             | 0             | 1                   | 0%                | 1                     | 0%                |      |
| Address/CLD/DOB/Match Fail                 | 30                 | 27            | 33                 | 35            | 38                  | 40            | 38            | 44                 | 47                 | 26                 | 39            | 25            | 35                  | 6%                | 422                   | 7%                |      |
|                                            |                    |               |                    |               |                     |               |               |                    | Ļ                  |                    |               |               |                     |                   |                       |                   |      |
| Car Obstructed Conduent No Hit             | 80                 | 56<br>3       | 81<br>6            | 43            | 42<br>13            | 51<br>24      | 42<br>5       | 28<br>16           | 36<br>9            | 46<br>6            | 27<br>12      | 26<br>13      | 47<br>10            | 8%<br>2%          | 558<br>116            | 9%<br>2%          |      |
| Conduent No Hit Auto Reject                | 0                  | 10            | 0                  | 20            | 10                  | 18            | 1             | 2                  | 5                  | 7                  | 0             | 3             | 8                   | 1%                | 76                    | 1%                |      |
| Conditions Beyond Control                  | 0                  | 0             | 1                  | 0             | 0                   | 0             | 0             | 0                  | 0                  | 0                  | 0             | 0             | 1                   | 0%                | 1                     | 0%                |      |
| Circumstances PD                           | 0                  | 0             | 0                  | 0             | 0                   | 0             | 0             | 0                  | 0                  | 0                  | 0             | 0             | 0                   | 0%                | 0                     | 0%                |      |
| Driver Identity Unclear                    | 0                  | 0             | 0                  | 0             | 0                   | 0             | 0             | 0                  | 0                  | 0                  | 0             | 0             | 0                   | 0%                | 0                     | 0%                |      |
| Driver Obstructed                          | 14                 | 10            | 17                 | 10            | 5                   | 12            | 10            | 15                 | 9                  | 13                 | 9             | 16            | 12                  | 2%                | 140                   | 2%                |      |
| Driver Obstruction PD                      | 0                  | 0             | 2                  | 0             | 1                   | 0             | 0             | 0                  | 0                  | 0                  | 5             | 0             | 3                   | 0%                | 8                     | 0%                | <br> |
| Evidence Inconclusive PD                   | 2                  | 1             | 2                  | 0             | 0                   | 0             | 2             | 1                  | 0                  | 0                  | 0             | 0             | 2                   | 0%                | 8                     | 0%                |      |
| Expired PD                                 | 0                  | 4             | 2                  | 1             | 2                   | 1             | 5             | 48                 | 32                 | 45                 | 15            | 2             | 14                  | 2%                | 157                   | 3%                |      |
| Expired PD Emergency Vehicle Issued        | 0                  | 0             | 0                  | 0             | 0                   | 0             | 0             | 6                  | 0                  | 0                  | 0             | 0             | 3                   | 1%<br>0%          | 13                    | 0%<br>0%          |      |
| Face Obstructed PD                         | 4                  | 11            | 6                  | 0             | 0                   | 0             | 21            | 26                 | 15                 | 15                 | 17            | 8             | 14                  | 2%                | 123                   | 2%                |      |
| Glare On Plate                             | 1                  | 8             | 6                  | 18            | 3                   | 2             | 10            | 4                  | 5                  | 13                 | 6             | 2             | 7                   | 1%                | 78                    | 1%                |      |
| Glare On Windshield                        | 2                  | 2             | 18                 | 11            | 14                  | 34            | 16            | 17                 | 14                 | 14                 | 4             | 1             | 12                  | 2%                | 147                   | 2%                |      |
| Illegible Plate                            | 10                 | 10            | 13                 | 12            | 8                   | 14            | 11            | 10                 | 13                 | 6                  | 5             | 5             | 10                  | 2%                | 117                   | 2%                |      |
| Interest Of Justice PD                     | 0                  | 1             | 1                  | 0             | 0                   | 0             | 0             | 0                  | 0                  | 0                  | 0             | 0             | 1                   | 0%                | 2                     | 0%                |      |
| Image Quality PD                           | 1                  | 2             | 12                 | 2             | 0                   | 1             | 43            | 17                 | 16                 | 6                  | 8             | 4             | 10                  | 2%                | 112                   | 2%                |      |
| Loop Sensitivity PD                        | 0                  | 0             | 0                  | 0             | 0                   | 0             | 0             | 0                  | 0                  | 0                  | 0             | 0             | 0                   | 0%                | 0                     | 0%                |      |
| Issuance Criteria Not Met PD               | 0                  | 0             | 207                | 0             | 0                   | 0             | 0             | 0                  | 0                  | 0                  | 1             | 0             | 1                   | 0%                | 3 000                 | 0%                |      |
| No Plate Obstruction In Photo PD           | 288<br>0           | 298           | 297<br>23          | 256<br>0      | 286                 | 394           | 405<br>0      | 358<br>2           | 320<br>0           | 336<br>0           | 330<br>0      | 340<br>0      | 326<br>9            | 55%<br>1%         | 3,908<br>26           | 62%<br>0%         |      |
| Over Limit Line SL PD                      | 0                  | 0             | 0                  | 0             | 0                   | 0             | 0             | 0                  | 0                  | 0                  | 3             | 0             | 3                   | 1%                | 3                     | 0%                |      |
| Other                                      | 0                  | 0             | 0                  | 0             | 0                   | 0             | 94            | 1                  | 0                  | 0                  | 0             | 0             | 48                  | 8%                | 95                    | 2%                |      |
| Out Of State                               | 0                  | 0             | 0                  | 0             | 0                   | 0             | 0             | 0                  | 0                  | 0                  | 0             | 0             | 0                   | 0%                | 0                     | 0%                |      |
| Plate Obstructed                           | 8                  | 5             | 5                  | 8             | 2                   | 8             | 10            | 7                  | 5                  | 9                  | 6             | 8             | 7                   | 1%                | 81                    | 1%                |      |
| Rejected By PD                             | 0                  | 0             | 1                  | 0             | 0                   | 0             | 0             | 1                  | 0                  | 0                  | 0             | 0             | 1                   | 0%                | 2                     | 0%                |      |
| Short Yellow PD                            | 0                  | 0             | 0                  | 0             | 0                   | 0             | 0             | 0                  | 0                  | 0                  | 1             | 0             | 1                   | 0%                | 1                     | 0%                |      |
| Sun Glare PD                               | 0                  | 5             | 2                  | 1             | 1                   | 4             | 19            | 12                 | 6                  | 1                  | 6             | 0             | 6                   | 1%                | 57                    | 1%                |      |
| TSB Expired                                | 0                  | 0             | 0                  | 0             | 0                   | 0             | 0             | 0                  | 0                  | 0                  | 0             | 0             | 0                   | 0%                | 0                     | 0%<br>0%          |      |
| TSB No Hit<br>Vehicle Match Failure        | 0                  | 0 2           | 0                  | 3             | 0                   | 0             | 0             | 0                  | 0                  | 0                  | 0             | 0             | 2                   | 0%<br>0%          | 7                     | 0%<br>0%          |      |
| Total:                                     |                    | 456           | 529                | 4 <b>29</b>   | <b>426</b>          | <b>607</b>    | <b>732</b>    | 616                | 533                | <b>544</b>         | <b>494</b>    | <b>453</b>    | 592                 | 100%              | 6,262                 | 1 <b>00%</b>      |      |
| Controllable Non-Issued Violation          |                    |               |                    |               |                     |               |               |                    |                    |                    |               |               |                     |                   | -,                    |                   |      |
| ACS Expired                                | 0                  | 0             | 0                  | 0             | 0                   | 0             | 0             | 0                  | 0                  | 0                  | 0             | 0             | 0                   | 0%                | 0                     | 0%                |      |
| Clarity Of Plate                           | 0                  | 0             | 0                  | 0             | 0                   | 0             | 0             | 0                  | 0                  | 1                  | 1             | 0             | 1                   | 1%                | 2                     | 0%                |      |
| Clarity Of Driver                          | 0                  | 0             | 0                  | 0             | 0                   | 0             | 0             | 0                  | 0                  | 0                  | 1             | 0             | 1                   | 1%                | 1                     | 0%                |      |
| Dark Interior                              | 0                  | 0             | 13                 | 20            | 6                   | 8             | 19            | 16                 | 15                 | 9                  | 4             | 2             | 11                  | 10%               | 112                   | 11%               |      |
| Dark Box Related PD                        | 0                  | 0             | 0                  | 0             | 0                   | 0             | 0             | 0                  | 0                  | 0                  | 0             | 0             | 0                   | 0%                | 0                     | 0%                |      |
| Rejected Expired                           | 0                  | 0             | 0                  | 0             | 0                   | 0             | 0             | 0                  | 0                  | 15                 | 0             | 0             | 15                  | 13%               | 15<br>45              | 1%                |      |
| Data Entry Error Equipment Malfunction     | 0<br>69            | 0<br>78       | 68                 | 0<br>50       | 0<br>54             | 1<br>48       | 0<br>96       | 0<br>46            | 0<br>40            | 9<br>35            | 32<br>52      | 3<br>23       | 11<br>55            | 10%<br>48%        | 45<br>659             | 4%<br>62%         |      |
| Equipment Maifunction Operator Error       | 69                 | 0             | 68                 | ວ∪<br>1       | 5 <del>4</del><br>1 | 40<br>1       | 96            | 46                 | 1                  | ან<br>1            | 52<br>0       | 0             | ວວ<br>1             | 48%<br>1%         | 659<br>7              | 62%<br>1%         |      |
| Framing PD                                 | 0                  | 0             | 0                  | 0             | 0                   | 0             | 0             | 0                  | 0                  | 0                  | 0             | 0             | 0                   | 0%                | 0                     | 0%                |      |
| Framing Of Car                             | 1                  | 3             | 5                  | 1             | 3                   | 2             | 1             | 3                  | 3                  | 2                  | 1             | 5             | 3                   | 2%                | 30                    | 3%                |      |
| Framing Of Driver                          | 1                  | 0             | 2                  | 3             | 3                   | 2             | 6             | 2                  | 1                  | 2                  | 4             | 7             | 3                   | 3%                | 33                    | 3%                |      |
| Framing Of Plate                           | 0                  | 1             | 0                  | 0             | 0                   | 1             | 2             | 0                  | 2                  | 0                  | 0             | 1             | 1                   | 1%                | 7                     | 1%                |      |
| Speed Not Determined                       | 13                 | 4             | 13                 | 21            | 17                  | 14            | 15            | 13                 | 8                  | 11                 | 10            | 6             | 12                  | 11%               | 145                   | 14%               |      |
| Total:                                     | 85                 | 86            | 101                | 96            | 84                  | 77            | 139           | 81                 | 70                 | 85                 | 105           | 47            | 114                 | 100%              | 1,056                 | 100%              |      |
| Summary Metrics                            | 040 007            | 262.042       | 000 400            | 220 570       | 004 404             | 00F 074       | 226.000       | 227.007            | 240.057            | 000 400            | 245 007       | 220, 222      |                     | ate Average       | Year to D             |                   |      |
| Daily Ave Vehicle Passes  Ave Issued Speed | 246,367<br>19      | 262,048<br>20 | 266,123<br>24      | 238,578<br>24 | 234,421<br>22       | 265,071<br>23 | 226,899<br>22 | 237,997<br>22      | 249,657<br>23      | 260,166<br>24      | 245,607<br>23 | 238,333<br>24 |                     | 7,606<br>22       | 2,971                 | 1,266<br>2        |      |
| Ave Issued Speed Ave Issued Red Seconds    | 7.9                | 5.6           | 7.7                | 10.9          | 5.8                 | 7.3           | 11.3          | 11.0               | 11.8               | 8.4                | 13.0          | 10.7          |                     | ).3               | 9.                    |                   |      |
| Citiation / Violation Iss Rate             | 7.9                | 74%           | 7.7                | 71%           | 69%                 | 68%           | 59%           | 70%                | 67%                | 68%                | 70%           | 79%           |                     | 0%                | 70                    |                   |      |
| Controllable Iss Rate                      | 95%                | 95%           | 94%                | 93%           | 93%                 | 95%           | 90%           | 95%                | 95%                | 94%                | 93%           | 98%           |                     | 4%                | 94                    |                   |      |
|                                            |                    |               |                    |               |                     |               |               |                    |                    |                    |               |               |                     |                   | =                     |                   |      |