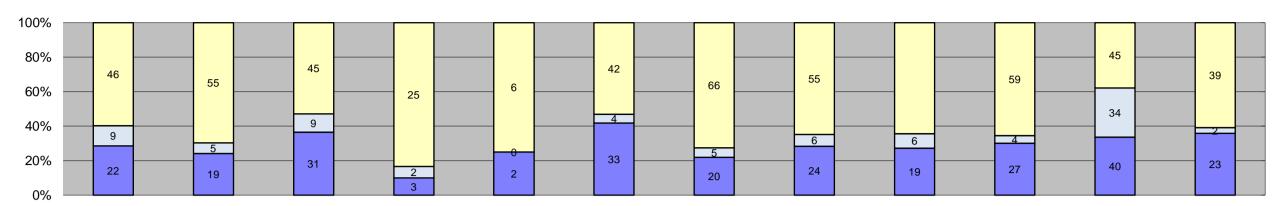

| Events                                                       | Jan-18 | Feb-18 | Mar-18 | Apr-18 | May-18 | Jun-18 | Jul-18 | Aug-18 | Sep-18 | Oct-18 | Nov-18 | Dec-18 | Year to Da      | ate Average        | Year to D | Date Total        |   |
|--------------------------------------------------------------|--------|--------|--------|--------|--------|--------|--------|--------|--------|--------|--------|--------|-----------------|--------------------|-----------|-------------------|---|
| Non-Violations                                               | 223    | 210    | 233    | 220    | 226    | 217    | 222    | 231    | 200    | 230    | 205    | 187    | 217             | 88%                | 2,604     | 88%               |   |
| Violations                                                   | 23     | 45     | 32     | 28     | 22     | 35     | 24     | 25     | 22     | 28     | 23     | 32     | 28              | 12%                | 339       | 12%               |   |
| Total:                                                       | 246    | 255    | 265    | 248    | 248    | 252    | 246    | 256    | 222    | 258    | 228    | 219    | 245             | 100%               | 2,943     | 100%              |   |
| Violations Uncontrollable Non-Issued                         | 7      | 10     | 9      | 8      | 8      | 9      | 9      | 9      | 5      | 15     | 7      | 9      | 9               | 30%                | 105       | 31%               |   |
| Controllable Non-Issued                                      |        | 8      | 0      | 0      | 0      | 2      | 3      | 1      | 1      | 0      | 0      | 1      | 2               | 8%                 | 17        | 5%                |   |
| Citations                                                    | 15     | 27     | 23     | 20     | 14     | 24     | 12     | 15     | 16     | 13     | 16     | 22     | 18              | 62%                | 217       | 64%               |   |
| Total:                                                       | 23     | 45     | 32     | 28     | 22     | 35     | 24     | 25     | 22     | 28     | 23     | 32     | 29              | 100%               | 339       | 100%              |   |
| Non-Violations Emergency Vehicle Non                         |        | 1      |        |        |        |        |        |        |        |        |        |        |                 |                    |           |                   |   |
| Issuable                                                     | 0      | 0      | 0      | 0      | 0      | 0      | 0      | 0      | 0      | 1      | 0      | 0      | 1               | 0%                 | 1         | 0%                |   |
| Incorrect Offence PD                                         | 0      | 0      | 0      | 0      | 0      | 0      | 0      | 0      | 0      | 0      | 0      | 0      | 0               | 0%                 | 0         | 0%                |   |
| Emergency Vehicle PD                                         | 2      | 2      | 2      | 2      | 1      | 6      | 1      | 1      | 4      | 0      | 8      | 2      | 3               | 1%                 | 31        | 1%                |   |
| Intersection Control In Progress No Violation PD             | 0      | 0      | 0      | 0      | 0      | 0      | 0      | 0      | 0      | 0      | 0      | 0      | 0               | 0%<br>0%           | 0         | 0%<br>0%          |   |
| No Violation Occurred                                        | 118    | 118    | 131    | 115    | 112    | 121    | 108    | 134    | 96     | 109    | 80     | 79     | 110             | 48%                | 1,321     | 51%               |   |
| Plate Damaged                                                | 0      | 0      | 0      | 0      | 0      | 0      | 0      | 0      | 0      | 0      | 0      | 0      | 0               | 0%                 | 0         | 0%                |   |
| Rear Axle Activation                                         | 0      | 0      | 0      | 0      | 0      | 0      | 0      | 0      | 0      | 0      | 1      | 0      | 1               | 0%                 | 1         | 0%                |   |
| Right Turn No Violation                                      | 0      | 0      | 0      | 0      | 0      | 0      | 0      | 0      | 0      | 0      | 0      | 0      | 0               | 0%                 | 0         | 0%                |   |
| Right Turn On Red PD<br>Safe Turn On Red                     | 0      | 0      | 0      | 0      | 0      | 0      | 0      | 0      | 0      | 0      | 0      | 0      | 3               | 1%<br>0%           | 6         | 0%<br>0%          |   |
| Test Shot                                                    | 96     | 87     | 100    | 99     | 112    | 90     | 113    | 96     | 100    | 119    | 115    | 106    | 103             | 45%                | 1,233     | 47%               |   |
| Amber Time Low                                               | 0      | 0      | 0      | 0      | 0      | 0      | 0      | 0      | 0      | 1      | 0      | 0      | 1               | 0%                 | 1         | 0%                |   |
| Vehicle Stopped PD                                           | 6      | 0      | 0      | 0      | 0      | 0      | 0      | 0      | 0      | 0      | 1      | 0      | 4               | 2%                 | 7         | 0%                |   |
| Total:                                                       | 223    | 210    | 233    | 220    | 226    | 217    | 222    | 231    | 200    | 230    | 205    | 187    | 227             | 100%               | 2,604     | 100%              |   |
| Uncontrollable Non-Issued Violation Administrative Dismissal |        | 0      | 0      | ^      | 0      | 0      | 0      | 0      | 0      | ^      | ^      | ^      | 0               | 00/                | 0         | 00/               |   |
| Approval Range PD                                            | 0      | 0      | 0      | 0      | 0      | 0      | 0      | 0      | 0      | 0      | 0      | 0      | 0               | 0%<br>0%           | 0         | 0%<br>0%          |   |
| Address/CLD/DOB/Match Fail                                   | 0      | 0      | 0      | 1      | 1      | 0      | 0      | 0      | 0      | 1      | 0      | 2      | 1               | 8%                 | 5         | 5%                |   |
| Car Obstructed                                               | 0      | 0      | 0      | 0      | 1      | 0      | 1      | 0      | 0      | 0      | 1      | 1      | 1               | 6%                 | 4         | 4%                |   |
| Conduent No Hit                                              | 0      | 0      | 0      | 0      | 0      | 0      | 0      | 0      | 0      | 0      | 0      | 0      | 0               | 0%                 | 0         | 0%                |   |
| Conduent No Hit Auto Reject                                  | 0      | 0      | 0      | 1      | 0      | 0      | 0      | 0      | 0      | 0      | 0      | 0      | 1               | 6%                 | 1         | 1%                |   |
| Conditions Beyond Control Circumstances PD                   | 0      | 0      | 0      | 0      | 0      | 0      | 0      | 0      | 0      | 0      | 0      | 0      | 0               | 0%<br>0%           | 0         | 0%<br>0%          |   |
| Driver Identity Unclear                                      | 0      | 0      | 0      | 0      | 0      | 0      | 0      | 0      | 0      | 0      | 0      | 0      | 0               | 0%                 | 0         | 0%                |   |
| Driver Obstructed                                            | 0      | 1      | 0      | 0      | 0      | 0      | 0      | 0      | 0      | 2      | 0      | 0      | 2               | 9%                 | 3         | 3%                |   |
| Driver Obstruction PD                                        | 0      | 0      | 0      | 0      | 0      | 0      | 0      | 0      | 0      | 0      | 0      | 0      | 0               | 0%                 | 0         | 0%                |   |
| Evidence Inconclusive PD                                     | 0      | 0      | 0      | 0      | 0      | 0      | 0      | 0      | 0      | 0      | 0      | 0      | 0               | 0%                 | 0         | 0%                |   |
| Expired DD                                                   | 0      | 0      | 0      | 0      | 0      | 0      | 0      | 1      | 0      | 0      | 0      | 0      | 1               | 6%                 | 1         | 1%                |   |
| Expired PD Emergency Vehicle Issued                          | 0      | 0      | 0      | 0      | 0      | 0      | 0      | 0      | 0      | 0      | 0      | 0      | 0               | 0%<br>0%           | 0         | 0%<br>0%          |   |
| Face Obstructed PD                                           | 0      | 0      | 0      | 0      | 0      | 0      | 0      | 0      | 0      | 0      | 0      | 0      | 0               | 0%                 | 0         | 0%                |   |
| Glare On Plate                                               | 0      | 0      | 0      | 0      | 0      | 0      | 0      | 0      | 0      | 0      | 0      | 0      | 0               | 0%                 | 0         | 0%                |   |
| Glare On Windshield                                          | 0      | 0      | 0      | 0      | 0      | 0      | 0      | 0      | 0      | 1      | 0      | 0      | 1               | 6%                 | 1         | 1%                |   |
| Illegible Plate                                              | 0      | 0      | 0      | 0      | 0      | 0      | 0      | 0      | 0      | 0      | 0      | 0      | 0               | 0%                 | 0         | 0%                |   |
| Interest Of Justice PD Image Quality PD                      | 0      | 0      | 0      | 0      | 0      | 0      | 0      | 0      | 0      | 0      | 0      | 0      | 0               | 0%<br>6%           | 0         | 0%<br>1%          |   |
| Loop Sensitivity PD                                          | 0      | 0      | 0      | 0      | 0      | 0      | 0      | 0      | 0      | 0      | 0      | 0      | 0               | 0%                 | 0         | 0%                |   |
| Issuance Criteria Not Met PD                                 | 0      | 0      | 0      | 0      | 0      | 0      | 0      | 0      | 0      | 0      | 0      | 0      | 0               | 0%                 | 0         | 0%                |   |
| No Plate                                                     | 7      | 8      | 8      | 6      | 5      | 9      | 8      | 8      | 5      | 11     | 6      | 6      | 7               | 45%                | 87        | 83%               |   |
| Obstruction In Photo PD                                      | 0      | 0      | 0      | 0      | 0      | 0      | 0      | 0      | 0      | 0      | 0      | 0      | 0               | 0%                 | 0         | 0%                |   |
| Over Limit Line SL PD                                        | 0      | 0      | 0      | 0      | 0      | 0      | 0      | 0      | 0      | 0      | 0      | 0      | 0               | 0%                 | 0         | 0%                |   |
| Other Out Of State                                           | 0      | 0      | 0      | 0      | 0      | 0      | 0      | 0      | 0      | 0      | 0      | 0      | 0               | 0%<br>0%           | 0         | 0%<br>0%          |   |
| Plate Obstructed                                             | 0      | 1      | 0      | 0      | 1      | 0      | 0      | 0      | 0      | 0      | 0      | 0      | 1               | 6%                 | 2         | 2%                |   |
| Rejected By PD                                               | 0      | 0      | 0      | 0      | 0      | 0      | 0      | 0      | 0      | 0      | 0      | 0      | 0               | 0%                 | 0         | 0%                |   |
| Short Yellow PD                                              | 0      | 0      | 0      | 0      | 0      | 0      | 0      | 0      | 0      | 0      | 0      | 0      | 0               | 0%                 | 0         | 0%                |   |
| Sun Glare PD                                                 | 0      | 0      | 0      | 0      | 0      | 0      | 0      | 0      | 0      | 0      | 0      | 0      | 0               | 0%                 | 0         | 0%                |   |
| TSB Expired TSB No Hit                                       | 0      | 0      | 0      | 0      | 0      | 0      | 0      | 0      | 0      | 0      | 0      | 0      | 0               | 0%<br>0%           | 0         | 0%<br>0%          |   |
| Vehicle Match Failure                                        | 0      | 0      | 0      | 0      | 0      | 0      | 0      | 0      | 0      | 0      | 0      | 0      | 0               | 0%                 | 0         | 0%                |   |
| Total:                                                       | 7      | 10     | 9      | 8      | 8      | 9      | 9      | 9      | 5      | 15     | 7      | 9      | 16              | 100%               | 105       | 100%              |   |
| Controllable Non-Issued Violations                           |        |        |        |        |        |        |        |        |        |        |        |        |                 |                    |           |                   |   |
| ACS Expired                                                  | 0      | 0      | 0      | 0      | 0      | 0      | 0      | 0      | 0      | 0      | 0      | 0      | 0               | 0%                 | 0         | 0%                |   |
| Clarity Of Plate                                             | 0      | 0      | 0      | 0      | 0      | 0      | 0      | 0      | 0      | 0      | 0      | 0      | 0               | 0%                 | 0         | 0%                |   |
| Clarity Of Driver  Dark Interior                             | 0      | 0      | 0      | 0      | 0      | 0      | 0      | 0      | 0      | 0      | 0      | 0      | 0               | 0%<br>0%           | 0         | 0%<br>0%          |   |
| Dark Box Related PD                                          | 0      | 0      | 0      | 0      | 0      | 0      | 0      | 0      | 0      | 0      | 0      | 0      | 0               | 0%                 | 0         | 0%                |   |
| Rejected Expired                                             | 0      | 0      | 0      | 0      | 0      | 0      | 0      | 0      | 0      | 0      | 0      | 0      | 0               | 0%                 | 0         | 0%                |   |
| Data Entry Error                                             | 0      | 0      | 0      | 0      | 0      | 0      | 0      | 0      | 0      | 0      | 0      | 0      | 0               | 0%                 | 0         | 0%                |   |
| Equipment Malfunction                                        | 1      | 8      | 0      | 0      | 0      | 2      | 3      | 1      | 0      | 0      | 0      | 0      | 3               | 60%                | 15        | 88%               |   |
| Operator Error Framing PD                                    | 0      | 0      | 0      | 0      | 0      | 0      | 0      | 0      | 0      | 0      | 0      | 0      | 0               | 20%<br>0%          | 0         | 6%<br>0%          |   |
| Framing PD Framing Of Car                                    | 0      | 0      | 0      | 0      | 0      | 0      | 0      | 0      | 0      | 0      | 0      | 0      | 0               | 0%                 | 0         | 0%                |   |
| Framing Of Driver                                            | 0      | 0      | 0      | 0      | 0      | 0      | 0      | 0      | 0      | 0      | 0      | 0      | 0               | 0%                 | 0         | 0%                |   |
| Framing Of Plate                                             | 0      | 0      | 0      | 0      | 0      | 0      | 0      | 0      | 0      | 0      | 0      | 0      | 0               | 0%                 | 0         | 0%                |   |
| Speed Not Determined                                         | 0      | 0      | 0      | 0      | 0      | 0      | 0      | 0      | 0      | 0      | 0      | 1      | 1               | 20%                | 1         | 6%                |   |
| Total:                                                       | 1      | 8      | 0      | 0      | 0      | 2      | 3      | 1      | 1      | 0      | 0      | 1      | 5<br>Voor to Do | 100%               | 17        | 100%              |   |
| Summary Metrics  Daily Ave Vehicle Passes                    | 6,376  | 6,486  | 6,357  | 6,280  | 6,207  | 6,355  | 6,016  | 6,317  | 6,179  | 6,321  | 6,285  | 6,156  |                 | ate Average<br>278 | -         | Oate Total<br>336 |   |
| Ave Issued Speed                                             | 22     | 24     | 24     | 21     | 23     | 21     | 13     | 19     | 24     | 26     | 19     | 24     |                 | 22                 |           | 22                |   |
| Ave Issued Red Seconds                                       | 11.9   | 10.5   | 10.7   | 4.7    | 6.7    | 10.9   | 7.2    | 4.7    | 12.2   | 9.3    | 17.8   | 4.3    |                 | 9.2                | 9         | ).2               |   |
| Citiation / Violation Iss Rate                               | 65%    | 60%    | 72%    | 71%    | 64%    | 69%    | 50%    | 60%    | 73%    | 46%    | 70%    | 69%    |                 | 4%                 |           | 4%                |   |
| Controllable Iss Rate                                        | 94%    | 77%    | 100%   | 100%   | 100%   | 92%    | 80%    | 94%    | 94%    | 100%   | 100%   | 96%    | 94              | 4%                 | 94        | 4%                | 1 |

| Events                                           | Jan-18     | Feb-18    | Mar-18    | Apr-18     | May-18    | Jun-18     | Jul-18    | Aug-18    | Sep-18     | Oct-18    | Nov-18    | Dec-18     | Year to Da<br>Quantity | ate Average | Year to I<br>Quantity | Date Total |  |
|--------------------------------------------------|------------|-----------|-----------|------------|-----------|------------|-----------|-----------|------------|-----------|-----------|------------|------------------------|-------------|-----------------------|------------|--|
| Non-Violations                                   | 334        | 294       | 321       | 325        | 331       | 323        | 340       | 333       | 334        | 277       | 290       | 330        | 319                    | 82%         | 3,832                 | 82%        |  |
| Violations                                       | 68         | 69        | 60        | 54         | 73        | 70         | 77        | 108       | 61         | 65        | 70        | 64         | 70                     | 18%         | 839                   | 18%        |  |
| Total:                                           | 402        | 363       | 381       | 379        | 404       | 393        | 417       | 441       | 395        | 342       | 360       | 394        | 389                    | 100%        | 4,671                 | 100%       |  |
| Violations Uncontrollable Non-Issued             | 28         | 20        | 13        | 12         | 24        | 32         | 33        | 30        | 17         | 19        | 18        | 24         | 23                     | 32%         | 270                   | 32%        |  |
| Controllable Non-Issued                          | 1          | 2         | 3         | 3          | 5         | 1          | 6         | 3         | 4          | 3         | 7         | 2          | 3                      | 5%          | 40                    | 5%         |  |
| Citations                                        | 39         | 47        | 44        | 39         | 44        | 37         | 38        | 75        | 40         | 43        | 45        | 38         | 44                     | 63%         | 529                   | 63%        |  |
| Total:                                           | 68         | 69        | 60        | 54         | 73        | 70         | 77        | 108       | 61         | 65        | 70        | 64         | 70                     | 100%        | 839                   | 100%       |  |
| Non-Violations Emergency Vehicle Non             |            |           |           |            |           |            |           |           |            |           |           |            |                        |             |                       |            |  |
| Issuable                                         | 0          | 0         | 0         | 0          | 0         | 0          | 0         | 0         | 0          | 0         | 0         | 0          | 0                      | 0%          | 0                     | 0%         |  |
| Incorrect Offence PD                             | 0          | 0         | 0         | 0          | 0         | 0          | 0         | 0         | 0          | 0         | 0         | 0          | 0                      | 0%          | 0                     | 0%         |  |
| Emergency Vehicle PD                             | 2          | 1         | 1         | 2          | 0         | 5          | 0         | 3         | 6          | 1         | 1         | 0          | 2                      | 1%          | 22                    | 1%         |  |
| Intersection Control In Progress No Violation PD | 0          | 0         | 0         | 0          | 0         | 0          | 0         | 0         | 0          | 0         | 0         | 0          | 0                      | 0%<br>0%    | 0                     | 0%<br>0%   |  |
| No Violation Occurred                            | 217        | 200       | 211       | 218        | 225       | 225        | 227       | 233       | 193        | 159       | 169       | 186        | 205                    | 63%         | 2,463                 | 64%        |  |
| Plate Damaged                                    | 0          | 0         | 0         | 0          | 0         | 0          | 0         | 0         | 0          | 0         | 0         | 0          | 0                      | 0%          | 0                     | 0%         |  |
| Rear Axle Activation                             | 0          | 0         | 0         | 0          | 0         | 0          | 0         | 0         | 0          | 0         | 0         | 0          | 0                      | 0%          | 0                     | 0%         |  |
| Right Turn No Violation                          | 0          | 0         | 0         | 0          | 0         | 0          | 0         | 0         | 0          | 0         | 0         | 0          | 0                      | 0%          | 0                     | 0%         |  |
| Right Turn On Red PD<br>Safe Turn On Red         | 0          | 0         | 8         | 0          | 0         | 0<br>2     | 0         | 0         | 0          | 0         | 2         | 0          | 5<br>4                 | 2%<br>1%    | 10<br>18              | 0%<br>0%   |  |
| Test Shot                                        | 99         | 88        | 100       | 97         | 101       | 91         | 111       | 96        | 133        | 0<br>115  | 115       | 139        | 107                    | 33%         | 1,285                 | 34%        |  |
| Amber Time Low                                   | 0          | 0         | 0         | 0          | 0         | 0          | 0         | 0         | 0          | 0         | 0         | 0          | 0                      | 0%          | 0                     | 0%         |  |
| Vehicle Stopped PD                               | 14         | 3         | 1         | 0          | 0         | 0          | 2         | 1         | 2          | 2         | 3         | 5          | 4                      | 1%          | 33                    | 1%         |  |
| Total:                                           | 334        | 294       | 321       | 325        | 331       | 323        | 340       | 333       | 334        | 277       | 290       | 330        | 328                    | 100%        | 3,832                 | 100%       |  |
| Uncontrollable Non-Issued Violatio               |            | 0         | 0         | ^          | ^         | 0          | ^         | ^         | 0          | ^         | ^         | ^          | ^                      | 00/         | 0                     | 00/        |  |
| Administrative Dismissal Approval Range PD       | 0          | 0         | 0         | 0          | 0         | 0          | 0         | 0         | 0          | 0         | 0         | 0          | 0                      | 0%<br>0%    | 0                     | 0%<br>0%   |  |
| Address/CLD/DOB/Match Fail                       | 3          | 1         | 1         | 0          | 1         | 0          | 2         | 2         | 1          | 0         | 0         | 0          | 2                      | 4%          | 11                    | 4%         |  |
| Car Obstructed                                   | 3          | 1         | 0         | 0          | 0         | 2          | 0         | 1         | 1          | 0         | 1         | 0          | 2                      | 4%          | 9                     | 3%         |  |
| Conduent No Hit                                  | 0          | 0         | 0         | 0          | 0         | 0          | 0         | 0         | 0          | 0         | 0         | 2          | 2                      | 6%          | 2                     | 1%         |  |
| Conduent No Hit Auto Reject                      | 0          | 0         | 0         | 0          | 0         | 0          | 0         | 0         | 1          | 0         | 0         | 0          | 1                      | 3%          | 1                     | 0%         |  |
| Conditions Beyond Control                        | 0          | 0         | 0         | 0          | 0         | 0          | 0         | 0         | 0          | 0         | 0         | 0          | 0                      | 0%          | 0                     | 0%         |  |
| Circumstances PD Driver Identity Unclear         | 0          | 0         | 0         | 0          | 0         | 0          | 0         | 0         | 0          | 0         | 0         | 0          | 0                      | 0%<br>0%    | 0                     | 0%<br>0%   |  |
| Driver Obstructed                                | 1          | 0         | 0         | 0          | 0         | 0          | 1         | 2         | 2          | 0         | 0         | 2          | 2                      | 5%          | 8                     | 3%         |  |
| Driver Obstruction PD                            | 0          | 0         | 0         | 0          | 0         | 0          | 0         | 0         | 0          | 0         | 0         | 0          | 0                      | 0%          | 0                     | 0%         |  |
| Evidence Inconclusive PD                         | 0          | 0         | 0         | 0          | 0         | 0          | 0         | 0         | 0          | 0         | 0         | 0          | 0                      | 0%          | 0                     | 0%         |  |
| Expired                                          | 0          | 0         | 0         | 0          | 0         | 0          | 0         | 1         | 0          | 4         | 0         | 0          | 3                      | 7%          | 5                     | 2%         |  |
| Expired PD Emergency Vehicle Issued              | 0          | 0         | 0         | 0          | 0         | 0          | 0         | 0         | 0          | 0         | 0         | 0          | 0                      | 0%<br>0%    | 0                     | 0%<br>0%   |  |
| Face Obstructed PD                               | 0          | 0         | 0         | 0          | 0         | 0          | 0         | 0         | 0          | 0         | 0         | 0          | 0                      | 0%          | 0                     | 0%         |  |
| Glare On Plate                                   | 0          | 0         | 0         | 0          | 0         | 0          | 1         | 0         | 0          | 0         | 0         | 0          | 1                      | 3%          | 1                     | 0%         |  |
| Glare On Windshield                              | 0          | 0         | 1         | 1          | 3         | 4          | 0         | 3         | 1          | 0         | 0         | 0          | 2                      | 6%          | 13                    | 5%         |  |
| Illegible Plate                                  | 0          | 0         | 0         | 0          | 0         | 0          | 0         | 0         | 0          | 0         | 0         | 0          | 0                      | 0%          | 0                     | 0%         |  |
| Interest Of Justice PD                           | 0          | 0         | 0         | 0          | 0         | 0          | 0         | 0         | 0          | 0         | 0         | 0          | 0                      | 0%          | 0                     | 0%         |  |
| Image Quality PD Loop Sensitivity PD             | 0          | 0         | 0         | 0          | 0         | 0          | 7         | 3         | 0          | 0         | 0         | 0          | 3                      | 7%<br>0%    | 18<br>0               | 7%<br>0%   |  |
| Issuance Criteria Not Met PD                     | 0          | 0         | 0         | 0          | 0         | 0          | 0         | 0         | 0          | 0         | 0         | 0          | 0                      | 0%          | 0                     | 0%         |  |
| No Plate                                         | 21         | 18        | 11        | 10         | 19        | 26         | 19        | 18        | 9          | 14        | 14        | 18         | 16                     | 46%         | 197                   | 73%        |  |
| Obstruction In Photo PD                          | 0          | 0         | 0         | 0          | 0         | 0          | 0         | 0         | 0          | 0         | 0         | 0          | 0                      | 0%          | 0                     | 0%         |  |
| Over Limit Line SL PD                            | 0          | 0         | 0         | 0          | 0         | 0          | 0         | 0         | 0          | 0         | 0         | 0          | 0                      | 0%          | 0                     | 0%         |  |
| Other                                            | 0          | 0         | 0         | 0          | 0         | 0          | 0         | 0         | 0          | 0         | 0         | 0          | 0                      | 0%          | 0                     | 0%         |  |
| Out Of State Plate Obstructed                    | 0          | 0         | 0         | 0          | 0         | 0          | 0         | 0         | 0          | 0         | 0         | 0          | 0                      | 0%<br>0%    | 0                     | 0%<br>0%   |  |
| Rejected By PD                                   | 0          | 0         | 0         | 0          | 0         | 0          | 0         | 0         | 0          | 0         | 0         | 0          | 0                      | 0%          | 0                     | 0%         |  |
| Short Yellow PD                                  | 0          | 0         | 0         | 0          | 0         | 0          | 0         | 0         | 0          | 0         | 1         | 0          | 1                      | 3%          | 1                     | 0%         |  |
| Sun Glare PD                                     | 0          | 0         | 0         | 0          | 1         | 0          | 3         | 0         | 0          | 0         | 0         | 0          | 2                      | 6%          | 4                     | 1%         |  |
| TSB Expired                                      | 0          | 0         | 0         | 0          | 0         | 0          | 0         | 0         | 0          | 0         | 0         | 0          | 0                      | 0%          | 0                     | 0%         |  |
| TSB No Hit<br>Vehicle Match Failure              | 0          | 0         | 0         | 0          | 0         | 0          | 0         | 0         | 0          | 0         | 0         | 0          | 0                      | 0%<br>0%    | 0                     | 0%<br>0%   |  |
| Venicie Match Failure  Total:                    | <b>28</b>  | <b>20</b> | 13        | 12         | <b>24</b> | <b>32</b>  | <b>33</b> | <b>30</b> | 1 <b>7</b> | 19        | 18        | 24         | 35                     | 100%        | <b>270</b>            | 100%       |  |
| Controllable Non-Issued Violations               |            |           |           |            |           |            |           |           | ••         |           |           |            |                        |             | ,                     |            |  |
| ACS Expired                                      | 0          | 0         | 0         | 0          | 0         | 0          | 0         | 0         | 0          | 0         | 0         | 0          | 0                      | 0%          | 0                     | 0%         |  |
| Clarity Of Plate                                 | 0          | 0         | 0         | 0          | 0         | 0          | 0         | 0         | 0          | 0         | 0         | 0          | 0                      | 0%          | 0                     | 0%         |  |
| Clarity Of Driver                                | 0          | 0         | 0         | 0          | 0         | 0          | 0         | 0         | 0          | 0         | 0         | 0          | 0                      | 0%          | 0                     | 0%         |  |
| Dark Interior Dark Box Related PD                | 0          | 0         | 0         | 0          | 0         | 0          | 0         | 0         | 0          | 0         | 0         | 0          | 0                      | 26%<br>0%   | 9                     | 23%<br>0%  |  |
| Rejected Expired                                 | 0          | 0         | 0         | 0          | 0         | 0          | 0         | 0         | 0          | 0         | 0         | 0          | 0                      | 0%          | 0                     | 0%         |  |
| Data Entry Error                                 | 0          | 0         | 0         | 0          | 0         | 0          | 0         | 0         | 0          | 0         | 0         | 0          | 0                      | 0%          | 0                     | 0%         |  |
| Equipment Malfunction                            | 1          | 2         | 3         | 2          | 2         | 1          | 5         | 1         | 2          | 2         | 5         | 2          | 2                      | 40%         | 28                    | 70%        |  |
| Operator Error                                   | 0          | 0         | 0         | 1          | 1         | 0          | 0         | 0         | 0          | 0         | 0         | 0          | 1                      | 17%         | 2                     | 5%         |  |
| Framing PD                                       | 0          | 0         | 0         | 0          | 0         | 0          | 0         | 0         | 0          | 0         | 0         | 0          | 0                      | 0%          | 0                     | 0%         |  |
| Framing Of Car Framing Of Driver                 | 0          | 0         | 0         | 0          | 0         | 0          | 0         | 0         | 0          | 0         | 0         | 0          | 0                      | 0%          | 0                     | 0%         |  |
| Framing Of Driver Framing Of Plate               | 0          | 0         | 0         | 0          | 0         | 0          | 0         | 0         | 0          | 0         | 0         | 0          | 0                      | 0%<br>0%    | 0                     | 0%<br>0%   |  |
| Speed Not Determined                             | 0          | 0         | 0         | 0          | 1         | 0          | 0         | 0         | 0          | 0         | 0         | 0          | 1                      | 17%         | 1                     | 3%         |  |
| Total:                                           | 1          | 2         | 3         | 3          | 5         | 1          | 6         | 3         | 4          | 3         | 7         | 2          | 6                      | 100%        | 40                    | 100%       |  |
| Summary Metrics                                  |            |           |           |            |           |            |           |           |            |           |           |            |                        | ate Average |                       | Date Total |  |
| Daily Ave Vehicle Passes                         | 7,135      | 7,243     | 7,178     | 6,985      | 6,878     | 7,027      | 6,687     | 7,075     | 6,815      | 7,121     | 7,007     | 6,859      |                        | ,001        |                       | 800        |  |
| Ave Issued Speed Ave Issued Red Seconds          | 20<br>10.3 | 19<br>6.6 | 20<br>6.7 | 18<br>13.1 | 19<br>5.3 | 19<br>13.3 | 15<br>6.0 | 20<br>4.9 | 20<br>9.7  | 19<br>7.3 | 19<br>6.7 | 17<br>11.9 |                        | 19<br>8.5   |                       | 19<br>3.5  |  |
| Citiation / Violation Iss Rate                   | 57%        | 68%       | 73%       | 72%        | 60%       | 53%        | 49%       | 69%       | 66%        | 66%       | 64%       | 59%        |                        | 3%          |                       | 3%         |  |
| Controllable Iss Rate                            | 98%        | 96%       | 94%       | 93%        | 90%       | 97%        | 86%       | 96%       | 91%        | 93%       | 87%       | 95%        |                        | 3%          |                       | 3%         |  |
|                                                  |            |           |           |            |           |            |           |           |            |           |           |            | -                      |             | -                     |            |  |