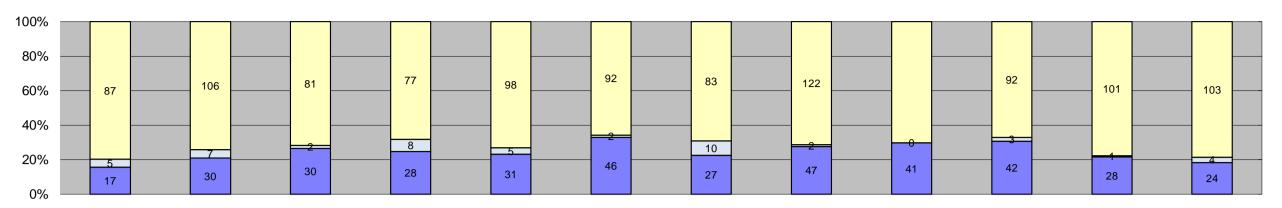

In December 2018, the photo enforcement program for the City of Beverly Hills captured 7,942 events. The project recorded 2,339 possible violations and 5,603 non-violations. The Beverly Hills Police Department issued 1,839 citations reflecting a 79% issuance rate and a 98% controllable issuance rate. The following controllable non-issued violations occurred for these reasons and are being addressed:

| 0%                                         |                    |               |                    |               |                     |               |               |                    |                    |                    |               |               |                     |                   |                       |                   |      |
|--------------------------------------------|--------------------|---------------|--------------------|---------------|---------------------|---------------|---------------|--------------------|--------------------|--------------------|---------------|---------------|---------------------|-------------------|-----------------------|-------------------|------|
| Events                                     | Jan-18             | Feb-18        | Mar-18             | Apr-18        | May-18              | Jun-18        | Jul-18        | Aug-18             | Sep-18             | Oct-18             | Nov-18        | Dec-18        | Year to Da Quantity | ate Average<br>%  | Year to D<br>Quantity | ate Total<br>%    |      |
| Non-Violations                             | 6,849              | 6,368         | 7,181              | 5,443         | 6,335               | 7,832         | 6,063         | 5,471              | 5,428              | 5,539              | 5,810         | 5,603         | 6,160               | 75%               | 73,922                | 75%               |      |
| Violations                                 | 2,151              | 2,104         | 2,198              | 1,822         | 1,639               | 2,131         | 2,118         | 2,347              | 1,824              | 1,941              | 2,006         | 2,339         | 2,052               | 25%               | 24,620                | 25%               |      |
| Total: Violations                          | 9,000              | 8,472         | 9,379              | 7,265         | 7,974               | 9,963         | 8,181         | 7,818              | 7,252              | 7,480              | 7,816         | 7,942         | 8,212               | 100%              | 98,542                | 100%              |      |
| Uncontrollable Non-Issued                  | 443                | 456           | 529                | 429           | 426                 | 607           | 732           | 616                | 533                | 544                | 494           | 453           | 522                 | 25%               | 6,262                 | 25%               |      |
| Controllable Non-Issued                    | 85                 | 86            | 101                | 96            | 84                  | 77            | 139           | 81                 | 70                 | 85                 | 105           | 47            | 88                  | 4%                | 1,056                 | 4%                |      |
| Citations                                  | 1,623              | 1,562         | 1,568              | 1,297         | 1,129               | 1,447         | 1,247         | 1,650              | 1,221              | 1,312              | 1,407         | 1,839         | 1,442               | 70%               | 17,302                | 70%               |      |
| Total:                                     | 2,151              | 2,104         | 2,198              | 1,822         | 1,639               | 2,131         | 2,118         | 2,347              | 1,824              | 1,941              | 2,006         | 2,339         | 2,052               | 100%              | 24,620                | 100%              |      |
| Non-Violations                             |                    |               |                    |               |                     |               |               |                    |                    |                    |               |               |                     |                   |                       |                   |      |
| Emergency Vehicle Non<br>Issuable          | 0                  | 0             | 0                  | 0             | 0                   | 0             | 0             | 0                  | 0                  | 4                  | 0             | 0             | 4                   | 0%                | 4                     | 0%                |      |
| Incorrect Offence PD                       | 0                  | 0             | 0                  | 0             | 0                   | 0             | 0             | 0                  | 0                  | 0                  | 0             | 0             | 0                   | 0%                | 0                     | 0%                |      |
| Emergency Vehicle PD                       | 56                 | 52            | 56                 | 44            | 41                  | 52            | 47            | 39                 | 54                 | 37                 | 88            | 33            | 50                  | 1%                | 599                   | 1%                |      |
| Intersection Control In Progress           | 12                 | 9             | 0                  | 7             | 2                   | 0             | 6             | 1                  | 4                  | 2                  | 5             | 0             | 5                   | 0%                | 48                    | 0%                |      |
| No Violation PD                            |                    |               |                    | 1             |                     |               |               | 1                  | 1                  |                    | 1             | 3             | 4                   | 0%                | 32                    | 0%                |      |
| No Violation Occurred                      | 0<br>4,727         | 0<br>4,432    | 0<br>4,996         | 3,418         | 0<br>4,287          | 2<br>5,519    | 2<br>3,769    | 3,343              | 3,328              | 21<br>3,350        | 3,088         | 3,406         | 3,972               | 64%               | 47,663                | 64%               |      |
| Plate Damaged                              | 0                  | 0             | 0                  | 1             | 0                   | 0             | 0             | 0                  | 0                  | 0                  | 0             | 1             | 1                   | 0%                | 2                     | 0%                |      |
| Rear Axle Activation                       | 0                  | 0             | 0                  | 0             | 0                   | 4             | 1             | 2                  | 0                  | 3                  | 5             | 5             | 3                   | 0%                | 20                    | 0%                |      |
| Right Turn No Violation                    | 0                  | 0             | 0                  | 0             | 0                   | 0             | 0             | 0                  | 0                  | 0                  | 0             | 0             | 0                   | 0%                | 0                     | 0%                |      |
| Right Turn On Red PD                       | 0                  | 61            | 28                 | 26            | 0                   | 0             | 0             | 0                  | 0                  | 0                  | 0             | 0             | 38                  | 1%                | 115                   | 0%                |      |
| Safe Turn On Red                           | 72                 | 7             | 90                 | 110           | 68                  | 119           | 8             | 0                  | 0                  | 0                  | 12            | 0             | 61                  | 1%                | 486                   | 1%                |      |
| Test Shot                                  | 1,927              | 1,785         | 1,992              | 1,832         | 1,932               | 2,136         | 2,214         | 2,051              | 2,018              | 2,081              | 2,555         | 2,094         | 2,051               | 33%               | 24,617                | 33%               |      |
| Amber Time Low                             | 0                  | 0             | 0                  | 0             | 0                   | 0             | 0             | 0                  | 0                  | 1                  | 0             | 0             | 1                   | 0%                | 1                     | 0%                |      |
| Vehicle Stopped PD  Total:                 | 55<br><b>6,849</b> | 6,368         | 19<br><b>7 181</b> | 4<br>5 443    | 5<br>6 335          | 7 832         | 16<br>6.063   | 34<br><b>5,471</b> | 23<br><b>5,428</b> | 40<br><b>5,539</b> | 56<br>5.810   | 61<br>5 603   | 30<br><b>6,221</b>  | 0%<br><b>100%</b> | 335<br><b>73 922</b>  | 0%<br><b>100%</b> |      |
| Uncontrollable Non-Issued Violat           |                    | 0,308         | 7,181              | 5,443         | 6,335               | 7,832         | 6,063         | 5,477              | 5,4∠8              | 5,539              | 5,810         | 5,603         | 0,227               | 100%              | 73,922                | 100%              |      |
| Administrative Dismissal                   | uons<br>0          | 0             | 0                  | 0             | 0                   | 0             | 0             | 0                  | 0                  | 0                  | 0             | 0             | 0                   | 0%                | 0                     | 0%                |      |
| Approval Range PD                          | 0                  | 0             | 0                  | 0             | 0                   | 0             | 0             | 0                  | 0                  | 1                  | 0             | 0             | 1                   | 0%                | 1                     | 0%                |      |
| Address/CLD/DOB/Match Fail                 | 30                 | 27            | 33                 | 35            | 38                  | 40            | 38            | 44                 | 47                 | 26                 | 39            | 25            | 35                  | 6%                | 422                   | 7%                |      |
|                                            |                    |               |                    |               |                     |               |               |                    | Ļ                  |                    |               |               |                     |                   |                       |                   |      |
| Car Obstructed Conduent No Hit             | 80                 | 56<br>3       | 81<br>6            | 43            | 42<br>13            | 51<br>24      | 42<br>5       | 28<br>16           | 36<br>9            | 46<br>6            | 27<br>12      | 26<br>13      | 47<br>10            | 8%<br>2%          | 558<br>116            | 9%<br>2%          |      |
| Conduent No Hit Auto Reject                | 0                  | 10            | 0                  | 20            | 10                  | 18            | 1             | 2                  | 5                  | 7                  | 0             | 3             | 8                   | 1%                | 76                    | 1%                |      |
| Conditions Beyond Control                  | 0                  | 0             | 1                  | 0             | 0                   | 0             | 0             | 0                  | 0                  | 0                  | 0             | 0             | 1                   | 0%                | 1                     | 0%                |      |
| Circumstances PD                           | 0                  | 0             | 0                  | 0             | 0                   | 0             | 0             | 0                  | 0                  | 0                  | 0             | 0             | 0                   | 0%                | 0                     | 0%                |      |
| Driver Identity Unclear                    | 0                  | 0             | 0                  | 0             | 0                   | 0             | 0             | 0                  | 0                  | 0                  | 0             | 0             | 0                   | 0%                | 0                     | 0%                |      |
| Driver Obstructed                          | 14                 | 10            | 17                 | 10            | 5                   | 12            | 10            | 15                 | 9                  | 13                 | 9             | 16            | 12                  | 2%                | 140                   | 2%                |      |
| Driver Obstruction PD                      | 0                  | 0             | 2                  | 0             | 1                   | 0             | 0             | 0                  | 0                  | 0                  | 5             | 0             | 3                   | 0%                | 8                     | 0%                | <br> |
| Evidence Inconclusive PD                   | 2                  | 1             | 2                  | 0             | 0                   | 0             | 2             | 1                  | 0                  | 0                  | 0             | 0             | 2                   | 0%                | 8                     | 0%                |      |
| Expired PD                                 | 0                  | 4             | 2                  | 1             | 2                   | 1             | 5             | 48                 | 32                 | 45                 | 15            | 2             | 14                  | 2%                | 157                   | 3%                |      |
| Expired PD Emergency Vehicle Issued        | 0                  | 0             | 0                  | 0             | 0                   | 0             | 0             | 6                  | 0                  | 0                  | 0             | 0             | 3                   | 1%<br>0%          | 13                    | 0%<br>0%          |      |
| Face Obstructed PD                         | 4                  | 11            | 6                  | 0             | 0                   | 0             | 21            | 26                 | 15                 | 15                 | 17            | 8             | 14                  | 2%                | 123                   | 2%                |      |
| Glare On Plate                             | 1                  | 8             | 6                  | 18            | 3                   | 2             | 10            | 4                  | 5                  | 13                 | 6             | 2             | 7                   | 1%                | 78                    | 1%                |      |
| Glare On Windshield                        | 2                  | 2             | 18                 | 11            | 14                  | 34            | 16            | 17                 | 14                 | 14                 | 4             | 1             | 12                  | 2%                | 147                   | 2%                |      |
| Illegible Plate                            | 10                 | 10            | 13                 | 12            | 8                   | 14            | 11            | 10                 | 13                 | 6                  | 5             | 5             | 10                  | 2%                | 117                   | 2%                |      |
| Interest Of Justice PD                     | 0                  | 1             | 1                  | 0             | 0                   | 0             | 0             | 0                  | 0                  | 0                  | 0             | 0             | 1                   | 0%                | 2                     | 0%                |      |
| Image Quality PD                           | 1                  | 2             | 12                 | 2             | 0                   | 1             | 43            | 17                 | 16                 | 6                  | 8             | 4             | 10                  | 2%                | 112                   | 2%                |      |
| Loop Sensitivity PD                        | 0                  | 0             | 0                  | 0             | 0                   | 0             | 0             | 0                  | 0                  | 0                  | 0             | 0             | 0                   | 0%                | 0                     | 0%                |      |
| Issuance Criteria Not Met PD               | 0                  | 0             | 207                | 0             | 0                   | 0             | 0             | 0                  | 0                  | 0                  | 1             | 0             | 1                   | 0%                | 3 000                 | 0%                |      |
| No Plate Obstruction In Photo PD           | 288<br>0           | 298           | 297<br>23          | 256<br>0      | 286                 | 394           | 405<br>0      | 358<br>2           | 320<br>0           | 336<br>0           | 330<br>0      | 340<br>0      | 326<br>9            | 55%<br>1%         | 3,908<br>26           | 62%<br>0%         |      |
| Over Limit Line SL PD                      | 0                  | 0             | 0                  | 0             | 0                   | 0             | 0             | 0                  | 0                  | 0                  | 3             | 0             | 3                   | 1%                | 3                     | 0%                |      |
| Other                                      | 0                  | 0             | 0                  | 0             | 0                   | 0             | 94            | 1                  | 0                  | 0                  | 0             | 0             | 48                  | 8%                | 95                    | 2%                |      |
| Out Of State                               | 0                  | 0             | 0                  | 0             | 0                   | 0             | 0             | 0                  | 0                  | 0                  | 0             | 0             | 0                   | 0%                | 0                     | 0%                |      |
| Plate Obstructed                           | 8                  | 5             | 5                  | 8             | 2                   | 8             | 10            | 7                  | 5                  | 9                  | 6             | 8             | 7                   | 1%                | 81                    | 1%                |      |
| Rejected By PD                             | 0                  | 0             | 1                  | 0             | 0                   | 0             | 0             | 1                  | 0                  | 0                  | 0             | 0             | 1                   | 0%                | 2                     | 0%                |      |
| Short Yellow PD                            | 0                  | 0             | 0                  | 0             | 0                   | 0             | 0             | 0                  | 0                  | 0                  | 1             | 0             | 1                   | 0%                | 1                     | 0%                |      |
| Sun Glare PD                               | 0                  | 5             | 2                  | 1             | 1                   | 4             | 19            | 12                 | 6                  | 1                  | 6             | 0             | 6                   | 1%                | 57                    | 1%                |      |
| TSB Expired                                | 0                  | 0             | 0                  | 0             | 0                   | 0             | 0             | 0                  | 0                  | 0                  | 0             | 0             | 0                   | 0%                | 0                     | 0%<br>0%          |      |
| TSB No Hit<br>Vehicle Match Failure        | 0                  | 0 2           | 0                  | 3             | 0                   | 0             | 0             | 0                  | 0                  | 0                  | 0             | 0             | 2                   | 0%<br>0%          | 7                     | 0%<br>0%          |      |
| Total:                                     |                    | 456           | 529                | 4 <b>29</b>   | <b>426</b>          | <b>607</b>    | <b>732</b>    | 616                | 533                | <b>544</b>         | <b>494</b>    | <b>453</b>    | 592                 | 100%              | 6,262                 | 1 <b>00%</b>      |      |
| Controllable Non-Issued Violation          |                    |               |                    |               |                     |               |               |                    |                    |                    |               |               |                     |                   | -,                    |                   |      |
| ACS Expired                                | 0                  | 0             | 0                  | 0             | 0                   | 0             | 0             | 0                  | 0                  | 0                  | 0             | 0             | 0                   | 0%                | 0                     | 0%                |      |
| Clarity Of Plate                           | 0                  | 0             | 0                  | 0             | 0                   | 0             | 0             | 0                  | 0                  | 1                  | 1             | 0             | 1                   | 1%                | 2                     | 0%                |      |
| Clarity Of Driver                          | 0                  | 0             | 0                  | 0             | 0                   | 0             | 0             | 0                  | 0                  | 0                  | 1             | 0             | 1                   | 1%                | 1                     | 0%                |      |
| Dark Interior                              | 0                  | 0             | 13                 | 20            | 6                   | 8             | 19            | 16                 | 15                 | 9                  | 4             | 2             | 11                  | 10%               | 112                   | 11%               |      |
| Dark Box Related PD                        | 0                  | 0             | 0                  | 0             | 0                   | 0             | 0             | 0                  | 0                  | 0                  | 0             | 0             | 0                   | 0%                | 0                     | 0%                |      |
| Rejected Expired                           | 0                  | 0             | 0                  | 0             | 0                   | 0             | 0             | 0                  | 0                  | 15                 | 0             | 0             | 15                  | 13%               | 15<br>45              | 1%                |      |
| Data Entry Error Equipment Malfunction     | 0<br>69            | 0<br>78       | 68                 | 0<br>50       | 0<br>54             | 1<br>48       | 0<br>96       | 0<br>46            | 0<br>40            | 9<br>35            | 32<br>52      | 3<br>23       | 11<br>55            | 10%<br>48%        | 45<br>659             | 4%<br>62%         |      |
| Equipment Maifunction Operator Error       | 69                 | 0             | 68                 | ວ∪<br>1       | 5 <del>4</del><br>1 | 40<br>1       | 96            | 46                 | 1                  | ან<br>1            | 52<br>0       | 0             | ວວ<br>1             | 48%<br>1%         | 659<br>7              | 62%<br>1%         |      |
| Framing PD                                 | 0                  | 0             | 0                  | 0             | 0                   | 0             | 0             | 0                  | 0                  | 0                  | 0             | 0             | 0                   | 0%                | 0                     | 0%                |      |
| Framing Of Car                             | 1                  | 3             | 5                  | 1             | 3                   | 2             | 1             | 3                  | 3                  | 2                  | 1             | 5             | 3                   | 2%                | 30                    | 3%                |      |
| Framing Of Driver                          | 1                  | 0             | 2                  | 3             | 3                   | 2             | 6             | 2                  | 1                  | 2                  | 4             | 7             | 3                   | 3%                | 33                    | 3%                |      |
| Framing Of Plate                           | 0                  | 1             | 0                  | 0             | 0                   | 1             | 2             | 0                  | 2                  | 0                  | 0             | 1             | 1                   | 1%                | 7                     | 1%                |      |
| Speed Not Determined                       | 13                 | 4             | 13                 | 21            | 17                  | 14            | 15            | 13                 | 8                  | 11                 | 10            | 6             | 12                  | 11%               | 145                   | 14%               |      |
| Total:                                     | 85                 | 86            | 101                | 96            | 84                  | 77            | 139           | 81                 | 70                 | 85                 | 105           | 47            | 114                 | 100%              | 1,056                 | 100%              |      |
| Summary Metrics                            | 040 007            | 262.042       | 000 400            | 220 570       | 004 404             | 00F 074       | 226.000       | 227.007            | 240.057            | 000 400            | 245 007       | 220, 222      |                     | ate Average       | Year to D             |                   |      |
| Daily Ave Vehicle Passes  Ave Issued Speed | 246,367<br>19      | 262,048<br>20 | 266,123<br>24      | 238,578<br>24 | 234,421<br>22       | 265,071<br>23 | 226,899<br>22 | 237,997<br>22      | 249,657<br>23      | 260,166<br>24      | 245,607<br>23 | 238,333<br>24 |                     | 7,606<br>22       | 2,971                 | 1,266<br>2        |      |
| Ave Issued Speed Ave Issued Red Seconds    | 7.9                | 5.6           | 7.7                | 10.9          | 5.8                 | 7.3           | 11.3          | 11.0               | 11.8               | 8.4                | 13.0          | 10.7          |                     | ).3               | 9.                    |                   |      |
| Citiation / Violation Iss Rate             | 7.9                | 74%           | 7.7                | 71%           | 69%                 | 68%           | 59%           | 70%                | 67%                | 68%                | 70%           | 79%           |                     | 0%                | 70                    |                   |      |
| Controllable Iss Rate                      | 95%                | 95%           | 94%                | 93%           | 93%                 | 95%           | 90%           | 95%                | 95%                | 94%                | 93%           | 98%           |                     | 4%                | 94                    |                   |      |
|                                            |                    |               |                    |               |                     |               |               |                    |                    |                    |               |               |                     |                   | =                     |                   |      |