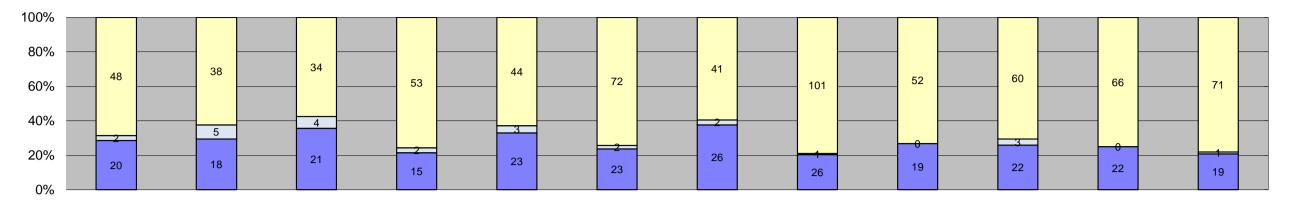

Iss Rate | 1.0<br>78% | 1.3<br>73% | 0.9<br>73% | 1.1<br>83% | 1.8<br>76% | 2.4<br>74% | 2.5<br>57% | 2.3<br>76% | 1.3<br>76% | 1.9<br>67% | 2.3<br>81% | 2.1<br>75% |            | 1.7<br>4%   |                       | 4%         |  |
| Controllable Iss Rate                                 | 78%<br>96% | 73%<br>95% | 73%<br>87% | 97%        | 91%        | 96%        | 57%<br>89% | 76%<br>94% | 76%<br>94% | 88%        | 94%        | 75%<br>93% |            | 4%<br>3%    |                       | 4%<br>3%   |  |
| 2 3. K. Shabio 100 Tato                               | JU /U      | JU /0      | O1 /0      | 01 /0      | U 1 /U     | JJ /U      | JJ /U      | U-T /U     | U-T /U     | 0070       | U-T /U     | JJ /0      | 9          | J / J       | 3.                    | - / -      |  |





| Events                              | Jan-18    | Feb-18 | Mar-18 | Apr-18 | May-18 | Jun-18          | Jul-18    | Aug-18            | Sep-18          | Oct-18    | Nov-18    | Dec-18 | Year to Da | ate Average        | Year to D         | Date Total |  |
|-------------------------------------|-----------|--------|--------|--------|--------|-----------------|-----------|-------------------|-----------------|-----------|-----------|--------|------------|--------------------|-------------------|------------|--|
| Non-Violations                      | 169       | 165    | 178    | 202    | 188    | 176             | 185       | 184               | 180             | 175       | 186       | 171    | 180        | 69%                | 2,159             | 69%        |  |
| Violations