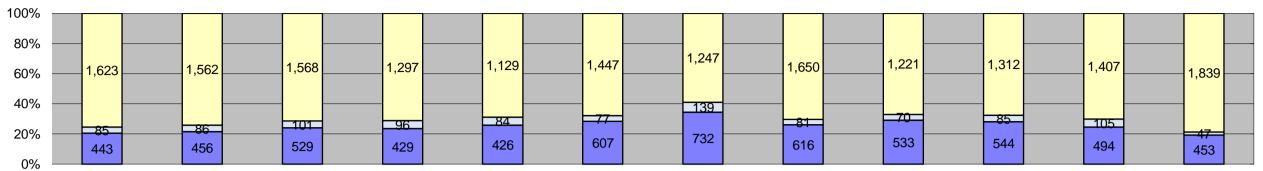

In December 2018, the photo enforcement program for the City of Beverly Hills captured 7,942 events. The project recorded 2,339 possible violations and 5,603 non-violations. The Beverly Hills Police Department issued 1,839 citations reflecting a 79% issuance rate and a 98% controllable issuance rate. The following controllable non-issued violations occurred for these reasons and are being addressed:

| 0%                                         |                    |               |                    |               |                     |               |               |                    |                    |                    |               |               |                     |                   |                       |                   |      |
|--------------------------------------------|--------------------|---------------|--------------------|---------------|---------------------|---------------|---------------|--------------------|--------------------|--------------------|---------------|---------------|---------------------|-------------------|-----------------------|-------------------|------|
| Events                                     | Jan-18             | Feb-18        | Mar-18             | Apr-18        | May-18              | Jun-18        | Jul-18        | Aug-18             | Sep-18             | Oct-18             | Nov-18        | Dec-18        | Year to Da Quantity | ate Average<br>%  | Year to D<br>Quantity | ate Total<br>%    |      |
| Non-Violations                             | 6,849              | 6,368         | 7,181              | 5,443         | 6,335               | 7,832         | 6,063         | 5,471              | 5,428              | 5,539              | 5,810         | 5,603         | 6,160               | 75%               | 73,922                | 75%               |      |
| Violations                                 | 2,151              | 2,104         | 2,198              | 1,822         | 1,639               | 2,131         | 2,118         | 2,347              | 1,824              | 1,941              | 2,006         | 2,339         | 2,052               | 25%               | 24,620                | 25%               |      |
| Total: Violations                          | 9,000              | 8,472         | 9,379              | 7,265         | 7,974               | 9,963         | 8,181         | 7,818              | 7,252              | 7,480              | 7,816         | 7,942         | 8,212               | 100%              | 98,542                | 100%              |      |
| Uncontrollable Non-Issued                  | 443                | 456           | 529                | 429           | 426                 | 607           | 732           | 616                | 533                | 544                | 494           | 453           | 522                 | 25%               | 6,262                 | 25%               |      |
| Controllable Non-Issued                    | 85                 | 86            | 101                | 96            | 84                  | 77            | 139           | 81                 | 70                 | 85                 | 105           | 47            | 88                  | 4%                | 1,056                 | 4%                |      |
| Citations                                  | 1,623              | 1,562         | 1,568              | 1,297         | 1,129               | 1,447         | 1,247         | 1,650              | 1,221              | 1,312              | 1,407         | 1,839         | 1,442               | 70%               | 17,302                | 70%               |      |
| Total:                                     | 2,151              | 2,104         | 2,198              | 1,822         | 1,639               | 2,131         | 2,118         | 2,347              | 1,824              | 1,941              | 2,006         | 2,339         | 2,052               | 100%              | 24,620                | 100%              |      |
| Non-Violations                             |                    |               |                    |               |                     |               |               |                    |                    |                    |               |               |                     |                   |                       |                   |      |
| Emergency Vehicle Non<br>Issuable          | 0                  | 0             | 0                  | 0             | 0                   | 0             | 0             | 0                  | 0                  | 4                  | 0             | 0             | 4                   | 0%                | 4                     | 0%                |      |
| Incorrect Offence PD                       | 0                  | 0             | 0                  | 0             | 0                   | 0             | 0             | 0                  | 0                  | 0                  | 0             | 0             | 0                   | 0%                | 0                     | 0%                |      |
| Emergency Vehicle PD                       | 56                 | 52            | 56                 | 44            | 41                  | 52            | 47            | 39                 | 54                 | 37                 | 88            | 33            | 50                  | 1%                | 599                   | 1%                |      |
| Intersection Control In Progress           | 12                 | 9             | 0                  | 7             | 2                   | 0             | 6             | 1                  | 4                  | 2                  | 5             | 0             | 5                   | 0%                | 48                    | 0%                |      |
| No Violation PD                            |                    |               |                    | 1             |                     |               |               | 1                  | 1                  |                    | 1             | 3             | 4                   | 0%                | 32                    | 0%                |      |
| No Violation Occurred                      | 0<br>4,727         | 0<br>4,432    | 0<br>4,996         | 3,418         | 0<br>4,287          | 2<br>5,519    | 2<br>3,769    | 3,343              | 3,328              | 21<br>3,350        | 3,088         | 3,406         | 3,972               | 64%               | 47,663                | 64%               |      |
| Plate Damaged                              | 0                  | 0             | 0                  | 1             | 0                   | 0             | 0             | 0                  | 0                  | 0                  | 0             | 1             | 1                   | 0%                | 2                     | 0%                |      |
| Rear Axle Activation                       | 0                  | 0             | 0                  | 0             | 0                   | 4             | 1             | 2                  | 0                  | 3                  | 5             | 5             | 3                   | 0%                | 20                    | 0%                |      |
| Right Turn No Violation                    | 0                  | 0             | 0                  | 0             | 0                   | 0             | 0             | 0                  | 0                  | 0                  | 0             | 0             | 0                   | 0%                | 0                     | 0%                |      |
| Right Turn On Red PD                       | 0                  | 61            | 28                 | 26            | 0                   | 0             | 0             | 0                  | 0                  | 0                  | 0             | 0             | 38                  | 1%                | 115                   | 0%                |      |
| Safe Turn On Red                           | 72                 | 7             | 90                 | 110           | 68                  | 119           | 8             | 0                  | 0                  | 0                  | 12            | 0             | 61                  | 1%                | 486                   | 1%                |      |
| Test Shot                                  | 1,927              | 1,785         | 1,992              | 1,832         | 1,932               | 2,136         | 2,214         | 2,051              | 2,018              | 2,081              | 2,555         | 2,094         | 2,051               | 33%               | 24,617                | 33%               |      |
| Amber Time Low                             | 0                  | 0             | 0                  | 0             | 0                   | 0             | 0             | 0                  | 0                  | 1                  | 0             | 0             | 1                   | 0%                | 1                     | 0%                |      |
| Vehicle Stopped PD  Total:                 | 55<br><b>6,849</b> | 6,368         | 19<br><b>7 181</b> | 4<br>5 443    | 5<br>6 335          | 7 832         | 16<br>6.063   | 34<br><b>5,471</b> | 23<br><b>5,428</b> | 40<br><b>5,539</b> | 56<br>5.810   | 61<br>5 603   | 30<br><b>6,221</b>  | 0%<br><b>100%</b> | 335<br><b>73 922</b>  | 0%<br><b>100%</b> |      |
| Uncontrollable Non-Issued Violat           |                    | 0,308         | 7,181              | 5,443         | 6,335               | 7,832         | 6,063         | 5,477              | 5,4∠8              | 5,539              | 5,810         | 5,603         | 0,227               | 100%              | 73,922                | 100%              |      |
| Administrative Dismissal                   | uons<br>0          | 0             | 0                  | 0             | 0                   | 0             | 0             | 0                  | 0                  | 0                  | 0             | 0             | 0                   | 0%                | 0                     | 0%                |      |
| Approval Range PD                          | 0                  | 0             | 0                  | 0             | 0                   | 0             | 0             | 0                  | 0                  | 1                  | 0             | 0             | 1                   | 0%                | 1                     | 0%                |      |
| Address/CLD/DOB/Match Fail                 | 30                 | 27            | 33                 | 35            | 38                  | 40            | 38            | 44                 | 47                 | 26                 | 39            | 25            | 35                  | 6%                | 422                   | 7%                |      |
|                                            |                    |               |                    |               |                     |               |               |                    | Ļ                  |                    |               |               |                     |                   |                       |                   |      |
| Car Obstructed Conduent No Hit             | 80                 | 56<br>3       | 81<br>6            | 43            | 42<br>13            | 51<br>24      | 42<br>5       | 28<br>16           | 36<br>9            | 46<br>6            | 27<br>12      | 26<br>13      | 47<br>10            | 8%<br>2%          | 558<br>116            | 9%<br>2%          |      |
| Conduent No Hit Auto Reject                | 0                  | 10            | 0                  | 20            | 10                  | 18            | 1             | 2                  | 5                  | 7                  | 0             | 3             | 8                   | 1%                | 76                    | 1%                |      |
| Conditions Beyond Control                  | 0                  | 0             | 1                  | 0             | 0                   | 0             | 0             | 0                  | 0                  | 0                  | 0             | 0             | 1                   | 0%                | 1                     | 0%                |      |
| Circumstances PD                           | 0                  | 0             | 0                  | 0             | 0                   | 0             | 0             | 0                  | 0                  | 0                  | 0             | 0             | 0                   | 0%                | 0                     | 0%                |      |
| Driver Identity Unclear                    | 0                  | 0             | 0                  | 0             | 0                   | 0             | 0             | 0                  | 0                  | 0                  | 0             | 0             | 0                   | 0%                | 0                     | 0%                |      |
| Driver Obstructed                          | 14                 | 10            | 17                 | 10            | 5                   | 12            | 10            | 15                 | 9                  | 13                 | 9             | 16            | 12                  | 2%                | 140                   | 2%                |      |
| Driver Obstruction PD                      | 0                  | 0             | 2                  | 0             | 1                   | 0             | 0             | 0                  | 0                  | 0                  | 5             | 0             | 3                   | 0%                | 8                     | 0%                | <br> |
| Evidence Inconclusive PD                   | 2                  | 1             | 2                  | 0             | 0                   | 0             | 2             | 1                  | 0                  | 0                  | 0             | 0             | 2                   | 0%                | 8                     | 0%                |      |
| Expired PD                                 | 0                  | 4             | 2                  | 1             | 2                   | 1             | 5             | 48                 | 32                 | 45                 | 15            | 2             | 14                  | 2%                | 157                   | 3%                |      |
| Expired PD Emergency Vehicle Issued        | 0                  | 0             | 0                  | 0             | 0                   | 0             | 0             | 6                  | 0                  | 0                  | 0             | 0             | 3                   | 1%<br>0%          | 13                    | 0%<br>0%          |      |
| Face Obstructed PD                         | 4                  | 11            | 6                  | 0             | 0                   | 0             | 21            | 26                 | 15                 | 15                 | 17            | 8             | 14                  | 2%                | 123                   | 2%                |      |
| Glare On Plate                             | 1                  | 8             | 6                  | 18            | 3                   | 2             | 10            | 4                  | 5                  | 13                 | 6             | 2             | 7                   | 1%                | 78                    | 1%                |      |
| Glare On Windshield                        | 2                  | 2             | 18                 | 11            | 14                  | 34            | 16            | 17                 | 14                 | 14                 | 4             | 1             | 12                  | 2%                | 147                   | 2%                |      |
| Illegible Plate                            | 10                 | 10            | 13                 | 12            | 8                   | 14            | 11            | 10                 | 13                 | 6                  | 5             | 5             | 10                  | 2%                | 117                   | 2%                |      |
| Interest Of Justice PD                     | 0                  | 1             | 1                  | 0             | 0                   | 0             | 0             | 0                  | 0                  | 0                  | 0             | 0             | 1                   | 0%                | 2                     | 0%                |      |
| Image Quality PD                           | 1                  | 2             | 12                 | 2             | 0                   | 1             | 43            | 17                 | 16                 | 6                  | 8             | 4             | 10                  | 2%                | 112                   | 2%                |      |
| Loop Sensitivity PD                        | 0                  | 0             | 0                  | 0             | 0                   | 0             | 0             | 0                  | 0                  | 0                  | 0             | 0             | 0                   | 0%                | 0                     | 0%                |      |
| Issuance Criteria Not Met PD               | 0                  | 0             | 207                | 0             | 0                   | 0             | 0             | 0                  | 0                  | 0                  | 1             | 0             | 1                   | 0%                | 3 000                 | 0%                |      |
| No Plate Obstruction In Photo PD           | 288<br>0           | 298           | 297<br>23          | 256<br>0      | 286                 | 394           | 405<br>0      | 358<br>2           | 320<br>0           | 336<br>0           | 330<br>0      | 340<br>0      | 326<br>9            | 55%<br>1%         | 3,908<br>26           | 62%<br>0%         |      |
| Over Limit Line SL PD                      | 0                  | 0             | 0                  | 0             | 0                   | 0             | 0             | 0                  | 0                  | 0                  | 3             | 0             | 3                   | 1%                | 3                     | 0%                |      |
| Other                                      | 0                  | 0             | 0                  | 0             | 0                   | 0             | 94            | 1                  | 0                  | 0                  | 0             | 0             | 48                  | 8%                | 95                    | 2%                |      |
| Out Of State                               | 0                  | 0             | 0                  | 0             | 0                   | 0             | 0             | 0                  | 0                  | 0                  | 0             | 0             | 0                   | 0%                | 0                     | 0%                |      |
| Plate Obstructed                           | 8                  | 5             | 5                  | 8             | 2                   | 8             | 10            | 7                  | 5                  | 9                  | 6             | 8             | 7                   | 1%                | 81                    | 1%                |      |
| Rejected By PD                             | 0                  | 0             | 1                  | 0             | 0                   | 0             | 0             | 1                  | 0                  | 0                  | 0             | 0             | 1                   | 0%                | 2                     | 0%                |      |
| Short Yellow PD                            | 0                  | 0             | 0                  | 0             | 0                   | 0             | 0             | 0                  | 0                  | 0                  | 1             | 0             | 1                   | 0%                | 1                     | 0%                |      |
| Sun Glare PD                               | 0                  | 5             | 2                  | 1             | 1                   | 4             | 19            | 12                 | 6                  | 1                  | 6             | 0             | 6                   | 1%                | 57                    | 1%                |      |
| TSB Expired                                | 0                  | 0             | 0                  | 0             | 0                   | 0             | 0             | 0                  | 0                  | 0                  | 0             | 0             | 0                   | 0%                | 0                     | 0%<br>0%          |      |
| TSB No Hit<br>Vehicle Match Failure        | 0                  | 0 2           | 0                  | 3             | 0                   | 0             | 0             | 0                  | 0                  | 0                  | 0             | 0             | 2                   | 0%<br>0%          | 7                     | 0%<br>0%          |      |
| Total:                                     |                    | 456           | 529                | 4 <b>29</b>   | <b>426</b>          | <b>607</b>    | <b>732</b>    | 616                | 533                | <b>544</b>         | <b>494</b>    | <b>453</b>    | 592                 | 100%              | 6,262                 | 1 <b>00%</b>      |      |
| Controllable Non-Issued Violation          |                    |               |                    |               |                     |               |               |                    |                    |                    |               |               |                     |                   | -,                    |                   |      |
| ACS Expired                                | 0                  | 0             | 0                  | 0             | 0                   | 0             | 0             | 0                  | 0                  | 0                  | 0             | 0             | 0                   | 0%                | 0                     | 0%                |      |
| Clarity Of Plate                           | 0                  | 0             | 0                  | 0             | 0                   | 0             | 0             | 0                  | 0                  | 1                  | 1             | 0             | 1                   | 1%                | 2                     | 0%                |      |
| Clarity Of Driver                          | 0                  | 0             | 0                  | 0             | 0                   | 0             | 0             | 0                  | 0                  | 0                  | 1             | 0             | 1                   | 1%                | 1                     | 0%                |      |
| Dark Interior                              | 0                  | 0             | 13                 | 20            | 6                   | 8             | 19            | 16                 | 15                 | 9                  | 4             | 2             | 11                  | 10%               | 112                   | 11%               |      |
| Dark Box Related PD                        | 0                  | 0             | 0                  | 0             | 0                   | 0             | 0             | 0                  | 0                  | 0                  | 0             | 0             | 0                   | 0%                | 0                     | 0%                |      |
| Rejected Expired                           | 0                  | 0             | 0                  | 0             | 0                   | 0             | 0             | 0                  | 0                  | 15                 | 0             | 0             | 15                  | 13%               | 15<br>45              | 1%                |      |
| Data Entry Error Equipment Malfunction     | 0<br>69            | 0<br>78       | 68                 | 0<br>50       | 0<br>54             | 1<br>48       | 0<br>96       | 0<br>46            | 0<br>40            | 9<br>35            | 32<br>52      | 3<br>23       | 11<br>55            | 10%<br>48%        | 45<br>659             | 4%<br>62%         |      |
| Equipment Maifunction Operator Error       | 69                 | 0             | 68                 | ວ∪<br>1       | 5 <del>4</del><br>1 | 40<br>1       | 96            | 46                 | 1                  | ან<br>1            | 52<br>0       | 0             | ວວ<br>1             | 48%<br>1%         | 659<br>7              | 62%<br>1%         |      |
| Framing PD                                 | 0                  | 0             | 0                  | 0             | 0                   | 0             | 0             | 0                  | 0                  | 0                  | 0             | 0             | 0                   | 0%                | 0                     | 0%                |      |
| Framing Of Car                             | 1                  | 3             | 5                  | 1             | 3                   | 2             | 1             | 3                  | 3                  | 2                  | 1             | 5             | 3                   | 2%                | 30                    | 3%                |      |
| Framing Of Driver                          | 1                  | 0             | 2                  | 3             | 3                   | 2             | 6             | 2                  | 1                  | 2                  | 4             | 7             | 3                   | 3%                | 33                    | 3%                |      |
| Framing Of Plate                           | 0                  | 1             | 0                  | 0             | 0                   | 1             | 2             | 0                  | 2                  | 0                  | 0             | 1             | 1                   | 1%                | 7                     | 1%                |      |
| Speed Not Determined                       | 13                 | 4             | 13                 | 21            | 17                  | 14            | 15            | 13                 | 8                  | 11                 | 10            | 6             | 12                  | 11%               | 145                   | 14%               |      |
| Total:                                     | 85                 | 86            | 101                | 96            | 84                  | 77            | 139           | 81                 | 70                 | 85                 | 105           | 47            | 114                 | 100%              | 1,056                 | 100%              |      |
| Summary Metrics                            | 040 007            | 262.042       | 000 400            | 220 570       | 004 404             | 00F 074       | 226.000       | 227.007            | 240.057            | 000 400            | 245 007       | 220, 222      |                     | ate Average       | Year to D             |                   |      |
| Daily Ave Vehicle Passes  Ave Issued Speed | 246,367<br>19      | 262,048<br>20 | 266,123<br>24      | 238,578<br>24 | 234,421<br>22       | 265,071<br>23 | 226,899<br>22 | 237,997<br>22      | 249,657<br>23      | 260,166<br>24      | 245,607<br>23 | 238,333<br>24 |                     | 7,606<br>22       | 2,971                 | 1,266<br>2        |      |
| Ave Issued Speed Ave Issued Red Seconds    | 7.9                | 5.6           | 7.7                | 10.9          | 5.8                 | 7.3           | 11.3          | 11.0               | 11.8               | 8.4                | 13.0          | 10.7          |                     | ).3               | 9.                    |                   |      |
| Citiation / Violation Iss Rate             | 7.9                | 74%           | 7.7                | 71%           | 69%                 | 68%           | 59%           | 70%                | 67%                | 68%                | 70%           | 79%           |                     | 0%                | 70                    |                   |      |
| Controllable Iss Rate                      | 95%                | 95%           | 94%                | 93%           | 93%                 | 95%           | 90%           | 95%                | 95%                | 94%                | 93%           | 98%           |                     | 4%                | 94                    |                   |      |
|                                            |                    |               |                    |               |                     |               |               |                    |                    |                    |               |               |                     |                   | =                     |                   |      |