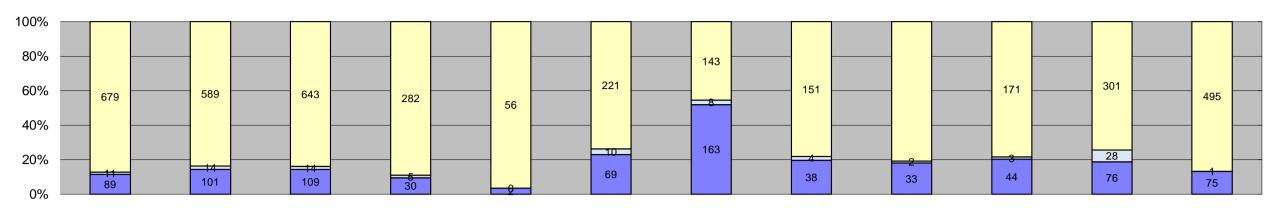

| 0%                                         |                    |               |                    |               |                     |               |               |                    |                    |                    |               |               |                     |                   |                       |                   |      |
|--------------------------------------------|--------------------|---------------|--------------------|---------------|---------------------|---------------|---------------|--------------------|--------------------|--------------------|---------------|---------------|---------------------|-------------------|-----------------------|-------------------|------|
| Events                                     | Jan-18             | Feb-18        | Mar-18             | Apr-18        | May-18              | Jun-18        | Jul-18        | Aug-18             | Sep-18             | Oct-18             | Nov-18        | Dec-18        | Year to Da Quantity | ate Average<br>%  | Year to D<br>Quantity | ate Total<br>%    |      |
| Non-Violations                             | 6,849              | 6,368         | 7,181              | 5,443         | 6,335               | 7,832         | 6,063         | 5,471              | 5,428              | 5,539              | 5,810         | 5,603         | 6,160               | 75%               | 73,922                | 75%               |      |
| Violations                                 | 2,151              | 2,104         | 2,198              | 1,822         | 1,639               | 2,131         | 2,118         | 2,347              | 1,824              | 1,941              | 2,006         | 2,339         | 2,052               | 25%               | 24,620                | 25%               |      |
| Total: Violations                          | 9,000              | 8,472         | 9,379              | 7,265         | 7,974               | 9,963         | 8,181         | 7,818              | 7,252              | 7,480              | 7,816         | 7,942         | 8,212               | 100%              | 98,542                | 100%              |      |
| Uncontrollable Non-Issued                  | 443                | 456           | 529                | 429           | 426                 | 607           | 732           | 616                | 533                | 544                | 494           | 453           | 522                 | 25%               | 6,262                 | 25%               |      |
| Controllable Non-Issued                    | 85                 | 86            | 101                | 96            | 84                  | 77            | 139           | 81                 | 70                 | 85                 | 105           | 47            | 88                  | 4%                | 1,056                 | 4%                |      |
| Citations                                  | 1,623              | 1,562         | 1,568              | 1,297         | 1,129               | 1,447         | 1,247         | 1,650              | 1,221              | 1,312              | 1,407         | 1,839         | 1,442               | 70%               | 17,302                | 70%               |      |
| Total:                                     | 2,151              | 2,104         | 2,198              | 1,822         | 1,639               | 2,131         | 2,118         | 2,347              | 1,824              | 1,941              | 2,006         | 2,339         | 2,052               | 100%              | 24,620                | 100%              |      |
| Non-Violations                             |                    |               |                    |               |                     |               |               |                    |                    |                    |               |               |                     |                   |                       |                   |      |
| Emergency Vehicle Non<br>Issuable          | 0                  | 0             | 0                  | 0             | 0                   | 0             | 0             | 0                  | 0                  | 4                  | 0             | 0             | 4                   | 0%                | 4                     | 0%                |      |
| Incorrect Offence PD                       | 0                  | 0             | 0                  | 0             | 0                   | 0             | 0             | 0                  | 0                  | 0                  | 0             | 0             | 0                   | 0%                | 0                     | 0%                |      |
| Emergency Vehicle PD                       | 56                 | 52            | 56                 | 44            | 41                  | 52            | 47            | 39                 | 54                 | 37                 | 88            | 33            | 50                  | 1%                | 599                   | 1%                |      |
| Intersection Control In Progress           | 12                 | 9             | 0                  | 7             | 2                   | 0             | 6             | 1                  | 4                  | 2                  | 5             | 0             | 5                   | 0%                | 48                    | 0%                |      |
| No Violation PD                            |                    |               |                    | 1             |                     |               |               | 1                  | 1                  |                    | 1             | 3             | 4                   | 0%                | 32                    | 0%                |      |
| No Violation Occurred                      | 0<br>4,727         | 0<br>4,432    | 0<br>4,996         | 3,418         | 0<br>4,287          | 2<br>5,519    | 2<br>3,769    | 3,343              | 3,328              | 21<br>3,350        | 3,088         | 3,406         | 3,972               | 64%               | 47,663                | 64%               |      |
| Plate Damaged                              | 0                  | 0             | 0                  | 1             | 0                   | 0             | 0             | 0                  | 0                  | 0                  | 0             | 1             | 1                   | 0%                | 2                     | 0%                |      |
| Rear Axle Activation                       | 0                  | 0             | 0                  | 0             | 0                   | 4             | 1             | 2                  | 0                  | 3                  | 5             | 5             | 3                   | 0%                | 20                    | 0%                |      |
| Right Turn No Violation                    | 0                  | 0             | 0                  | 0             | 0                   | 0             | 0             | 0                  | 0                  | 0                  | 0             | 0             | 0                   | 0%                | 0                     | 0%                |      |
| Right Turn On Red PD                       | 0                  | 61            | 28                 | 26            | 0                   | 0             | 0             | 0                  | 0                  | 0                  | 0             | 0             | 38                  | 1%                | 115                   | 0%                |      |
| Safe Turn On Red                           | 72                 | 7             | 90                 | 110           | 68                  | 119           | 8             | 0                  | 0                  | 0                  | 12            | 0             | 61                  | 1%                | 486                   | 1%                |      |
| Test Shot                                  | 1,927              | 1,785         | 1,992              | 1,832         | 1,932               | 2,136         | 2,214         | 2,051              | 2,018              | 2,081              | 2,555         | 2,094         | 2,051               | 33%               | 24,617                | 33%               |      |
| Amber Time Low                             | 0                  | 0             | 0                  | 0             | 0                   | 0             | 0             | 0                  | 0                  | 1                  | 0             | 0             | 1                   | 0%                | 1                     | 0%                |      |
| Vehicle Stopped PD  Total:                 | 55<br><b>6,849</b> | 6,368         | 19<br><b>7 181</b> | 4<br>5 443    | 5<br>6 335          | 7 832         | 16<br>6.063   | 34<br><b>5,471</b> | 23<br><b>5,428</b> | 40<br><b>5,539</b> | 56<br>5.810   | 61<br>5 603   | 30<br><b>6,221</b>  | 0%<br><b>100%</b> | 335<br><b>73 922</b>  | 0%<br><b>100%</b> |      |
| Uncontrollable Non-Issued Violat           |                    | 0,308         | 7,181              | 5,443         | 6,335               | 7,832         | 6,063         | 5,477              | 5,4∠8              | 5,539              | 5,810         | 5,603         | 0,227               | 100%              | 73,922                | 100%              |      |
| Administrative Dismissal                   | uons<br>0          | 0             | 0                  | 0             | 0                   | 0             | 0             | 0                  | 0                  | 0                  | 0             | 0             | 0                   | 0%                | 0                     | 0%                |      |
| Approval Range PD                          | 0                  | 0             | 0                  | 0             | 0                   | 0             | 0             | 0                  | 0                  | 1                  | 0             | 0             | 1                   | 0%                | 1                     | 0%                |      |
| Address/CLD/DOB/Match Fail                 | 30                 | 27            | 33                 | 35            | 38                  | 40            | 38            | 44                 | 47                 | 26                 | 39            | 25            | 35                  | 6%                | 422                   | 7%                |      |
|                                            |                    |               |                    |               |                     |               |               |                    | Ļ                  |                    |               |               |                     |                   |                       |                   |      |
| Car Obstructed Conduent No Hit             | 80                 | 56<br>3       | 81<br>6            | 43            | 42<br>13            | 51<br>24      | 42<br>5       | 28<br>16           | 36<br>9            | 46<br>6            | 27<br>12      | 26<br>13      | 47<br>10            | 8%<br>2%          | 558<br>116            | 9%<br>2%          |      |
| Conduent No Hit Auto Reject                | 0                  | 10            | 0                  | 20            | 10                  | 18            | 1             | 2                  | 5                  | 7                  | 0             | 3             | 8                   | 1%                | 76                    | 1%                |      |
| Conditions Beyond Control                  | 0                  | 0             | 1                  | 0             | 0                   | 0             | 0             | 0                  | 0                  | 0                  | 0             | 0             | 1                   | 0%                | 1                     | 0%                |      |
| Circumstances PD                           | 0                  | 0             | 0                  | 0             | 0                   | 0             | 0             | 0                  | 0                  | 0                  | 0             | 0             | 0                   | 0%                | 0                     | 0%                |      |
| Driver Identity Unclear                    | 0                  | 0             | 0                  | 0             | 0                   | 0             | 0             | 0                  | 0                  | 0                  | 0             | 0             | 0                   | 0%                | 0                     | 0%                |      |
| Driver Obstructed                          | 14                 | 10            | 17                 | 10            | 5                   | 12            | 10            | 15                 | 9                  | 13                 | 9             | 16            | 12                  | 2%                | 140                   | 2%                |      |
| Driver Obstruction PD                      | 0                  | 0             | 2                  | 0             | 1                   | 0             | 0             | 0                  | 0                  | 0                  | 5             | 0             | 3                   | 0%                | 8                     | 0%                | <br> |
| Evidence Inconclusive PD                   | 2                  | 1             | 2                  | 0             | 0                   | 0             | 2             | 1                  | 0                  | 0                  | 0             | 0             | 2                   | 0%                | 8                     | 0%                |      |
| Expired PD                                 | 0                  | 4             | 2                  | 1             | 2                   | 1             | 5             | 48                 | 32                 | 45                 | 15            | 2             | 14                  | 2%                | 157                   | 3%                |      |
| Expired PD Emergency Vehicle Issued        | 0                  | 0             | 0                  | 0             | 0                   | 0             | 0             | 6                  | 0                  | 0                  | 0             | 0             | 3                   | 1%<br>0%          | 13                    | 0%<br>0%          |      |
| Face Obstructed PD                         | 4                  | 11            | 6                  | 0             | 0                   | 0             | 21            | 26                 | 15                 | 15                 | 17            | 8             | 14                  | 2%                | 123                   | 2%                |      |
| Glare On Plate                             | 1                  | 8             | 6                  | 18            | 3                   | 2             | 10            | 4                  | 5                  | 13                 | 6             | 2             | 7                   | 1%                | 78                    | 1%                |      |
| Glare On Windshield                        | 2                  | 2             | 18                 | 11            | 14                  | 34            | 16            | 17                 | 14                 | 14                 | 4             | 1             | 12                  | 2%                | 147                   | 2%                |      |
| Illegible Plate                            | 10                 | 10            | 13                 | 12            | 8                   | 14            | 11            | 10                 | 13                 | 6                  | 5             | 5             | 10                  | 2%                | 117                   | 2%                |      |
| Interest Of Justice PD                     | 0                  | 1             | 1                  | 0             | 0                   | 0             | 0             | 0                  | 0                  | 0                  | 0             | 0             | 1                   | 0%                | 2                     | 0%                |      |
| Image Quality PD                           | 1                  | 2             | 12                 | 2             | 0                   | 1             | 43            | 17                 | 16                 | 6                  | 8             | 4             | 10                  | 2%                | 112                   | 2%                |      |
| Loop Sensitivity PD                        | 0                  | 0             | 0                  | 0             | 0                   | 0             | 0             | 0                  | 0                  | 0                  | 0             | 0             | 0                   | 0%                | 0                     | 0%                |      |
| Issuance Criteria Not Met PD               | 0                  | 0             | 207                | 0             | 0                   | 0             | 0             | 0                  | 0                  | 0                  | 1             | 0             | 1                   | 0%                | 3 000                 | 0%                |      |
| No Plate Obstruction In Photo PD           | 288<br>0           | 298           | 297<br>23          | 256<br>0      | 286                 | 394           | 405<br>0      | 358<br>2           | 320<br>0           | 336<br>0           | 330<br>0      | 340<br>0      | 326<br>9            | 55%<br>1%         | 3,908<br>26           | 62%<br>0%         |      |
| Over Limit Line SL PD                      | 0                  | 0             | 0                  | 0             | 0                   | 0             | 0             | 0                  | 0                  | 0                  | 3             | 0             | 3                   | 1%                | 3                     | 0%                |      |
| Other                                      | 0                  | 0             | 0                  | 0             | 0                   | 0             | 94            | 1                  | 0                  | 0                  | 0             | 0             | 48                  | 8%                | 95                    | 2%                |      |
| Out Of State                               | 0                  | 0             | 0                  | 0             | 0                   | 0             | 0             | 0                  | 0                  | 0                  | 0             | 0             | 0                   | 0%                | 0                     | 0%                |      |
| Plate Obstructed                           | 8                  | 5             | 5                  | 8             | 2                   | 8             | 10            | 7                  | 5                  | 9                  | 6             | 8             | 7                   | 1%                | 81                    | 1%                |      |
| Rejected By PD                             | 0                  | 0             | 1                  | 0             | 0                   | 0             | 0             | 1                  | 0                  | 0                  | 0             | 0             | 1                   | 0%                | 2                     | 0%                |      |
| Short Yellow PD                            | 0                  | 0             | 0                  | 0             | 0                   | 0             | 0             | 0                  | 0                  | 0                  | 1             | 0             | 1                   | 0%                | 1                     | 0%                |      |
| Sun Glare PD                               | 0                  | 5             | 2                  | 1             | 1                   | 4             | 19            | 12                 | 6                  | 1                  | 6             | 0             | 6                   | 1%                | 57                    | 1%                |      |
| TSB Expired                                | 0                  | 0             | 0                  | 0             | 0                   | 0             | 0             | 0                  | 0                  | 0                  | 0             | 0             | 0                   | 0%                | 0                     | 0%<br>0%          |      |
| TSB No Hit<br>Vehicle Match Failure        | 0                  | 0 2           | 0                  | 3             | 0                   | 0             | 0             | 0                  | 0                  | 0                  | 0             | 0             | 2                   | 0%<br>0%          | 7                     | 0%<br>0%          |      |
| Total:                                     |                    | 456           | 529                | 4 <b>29</b>   | <b>426</b>          | <b>607</b>    | <b>732</b>    | 616                | 533                | <b>544</b>         | <b>494</b>    | <b>453</b>    | 592                 | 100%              | 6,262                 | 1 <b>00%</b>      |      |
| Controllable Non-Issued Violation          |                    |               |                    |               |                     |               |               |                    |                    |                    |               |               |                     |                   | -,                    |                   |      |
| ACS Expired                                | 0                  | 0             | 0                  | 0             | 0                   | 0             | 0             | 0                  | 0                  | 0                  | 0             | 0             | 0                   | 0%                | 0                     | 0%                |      |
| Clarity Of Plate                           | 0                  | 0             | 0                  | 0             | 0                   | 0             | 0             | 0                  | 0                  | 1                  | 1             | 0             | 1                   | 1%                | 2                     | 0%                |      |
| Clarity Of Driver                          | 0                  | 0             | 0                  | 0             | 0                   | 0             | 0             | 0                  | 0                  | 0                  | 1             | 0             | 1                   | 1%                | 1                     | 0%                |      |
| Dark Interior                              | 0                  | 0             | 13                 | 20            | 6                   | 8             | 19            | 16                 | 15                 | 9                  | 4             | 2             | 11                  | 10%               | 112                   | 11%               |      |
| Dark Box Related PD                        | 0                  | 0             | 0                  | 0             | 0                   | 0             | 0             | 0                  | 0                  | 0                  | 0             | 0             | 0                   | 0%                | 0                     | 0%                |      |
| Rejected Expired                           | 0                  | 0             | 0                  | 0             | 0                   | 0             | 0             | 0                  | 0                  | 15                 | 0             | 0             | 15                  | 13%               | 15<br>45              | 1%                |      |
| Data Entry Error Equipment Malfunction     | 0<br>69            | 0<br>78       | 68                 | 0<br>50       | 0<br>54             | 1<br>48       | 0<br>96       | 0<br>46            | 0<br>40            | 9<br>35            | 32<br>52      | 3<br>23       | 11<br>55            | 10%<br>48%        | 45<br>659             | 4%<br>62%         |      |
| Equipment Maifunction Operator Error       | 69                 | 0             | 68                 | ວ∪<br>1       | 5 <del>4</del><br>1 | 40<br>1       | 96            | 46                 | 1                  | ან<br>1            | 52<br>0       | 0             | ວວ<br>1             | 48%<br>1%         | 659<br>7              | 62%<br>1%         |      |
| Framing PD                                 | 0                  | 0             | 0                  | 0             | 0                   | 0             | 0             | 0                  | 0                  | 0                  | 0             | 0             | 0                   | 0%                | 0                     | 0%                |      |
| Framing Of Car                             | 1                  | 3             | 5                  | 1             | 3                   | 2             | 1             | 3                  | 3                  | 2                  | 1             | 5             | 3                   | 2%                | 30                    | 3%                |      |
| Framing Of Driver                          | 1                  | 0             | 2                  | 3             | 3                   | 2             | 6             | 2                  | 1                  | 2                  | 4             | 7             | 3                   | 3%                | 33                    | 3%                |      |
| Framing Of Plate                           | 0                  | 1             | 0                  | 0             | 0                   | 1             | 2             | 0                  | 2                  | 0                  | 0             | 1             | 1                   | 1%                | 7                     | 1%                |      |
| Speed Not Determined                       | 13                 | 4             | 13                 | 21            | 17                  | 14            | 15            | 13                 | 8                  | 11                 | 10            | 6             | 12                  | 11%               | 145                   | 14%               |      |
| Total:                                     | 85                 | 86            | 101                | 96            | 84                  | 77            | 139           | 81                 | 70                 | 85                 | 105           | 47            | 114                 | 100%              | 1,056                 | 100%              |      |
| Summary Metrics                            | 040 007            | 262.042       | 000 400            | 220 570       | 004 404             | 00F 074       | 226.000       | 227.007            | 240.057            | 000 400            | 245 007       | 220, 222      |                     | ate Average       | Year to D             |                   |      |
| Daily Ave Vehicle Passes  Ave Issued Speed | 246,367<br>19      | 262,048<br>20 | 266,123<br>24      | 238,578<br>24 | 234,421<br>22       | 265,071<br>23 | 226,899<br>22 | 237,997<br>22      | 249,657<br>23      | 260,166<br>24      | 245,607<br>23 | 238,333<br>24 |                     | 7,606<br>22       | 2,971                 | 1,266<br>2        |      |
| Ave Issued Speed Ave Issued Red Seconds    | 7.9                | 5.6           | 7.7                | 10.9          | 5.8                 | 7.3           | 11.3          | 11.0               | 11.8               | 8.4                | 13.0          | 10.7          |                     | ).3               | 9.                    |                   |      |
| Citiation / Violation Iss Rate             | 7.9                | 74%           | 7.7                | 71%           | 69%                 | 68%           | 59%           | 70%                | 67%                | 68%                | 70%           | 79%           |                     | 0%                | 70                    |                   |      |
| Controllable Iss Rate                      | 95%                | 95%           | 94%                | 93%           | 93%                 | 95%           | 90%           | 95%                | 95%                | 94%                | 93%           | 98%           |                     | 4%                | 94                    |                   |      |
|                                            |                    |               |                    |               |                     |               |               |                    |                    |                    |               |               |                     |                   | =                     |                   |      |