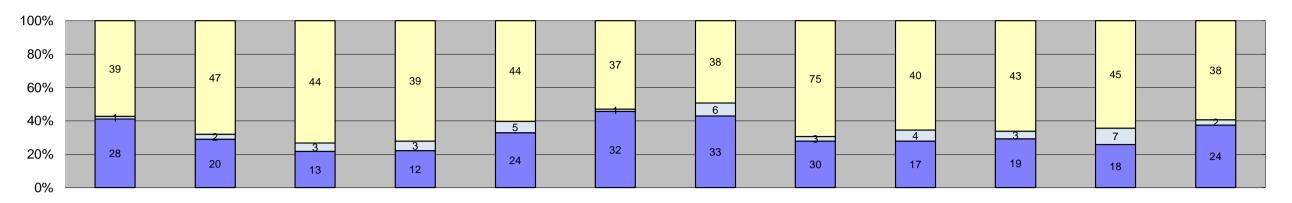

| Events                                           | Jan-18     | Feb-18    | Mar-18    | Apr-18     | May-18    | Jun-18     | Jul-18    | Aug-18    | Sep-18     | Oct-18    | Nov-18    | Dec-18     | Year to Da<br>Quantity | ate Average | Year to I<br>Quantity | Date Total |  |
|--------------------------------------------------|------------|-----------|-----------|------------|-----------|------------|-----------|-----------|------------|-----------|-----------|------------|------------------------|-------------|-----------------------|------------|--|
| Non-Violations                                   | 334        | 294       | 321       | 325        | 331       | 323        | 340       | 333       | 334        | 277       | 290       | 330        | 319                    | 82%         | 3,832                 | 82%        |  |
| Violations                                       | 68         | 69        | 60        | 54         | 73        | 70         | 77        | 108       | 61         | 65        | 70        | 64         | 70                     | 18%         | 839                   | 18%        |  |
| Total:                                           | 402        | 363       | 381       | 379        | 404       | 393        | 417       | 441       | 395        | 342       | 360       | 394        | 389                    | 100%        | 4,671                 | 100%       |  |
| Violations Uncontrollable Non-Issued             | 28         | 20        | 13        | 12         | 24        | 32         | 33        | 30        | 17         | 19        | 18        | 24         | 23                     | 32%         | 270                   | 32%        |  |
| Controllable Non-Issued                          | 1          | 2         | 3         | 3          | 5         | 1          | 6         | 3         | 4          | 3         | 7         | 2          | 3                      | 5%          | 40                    | 5%         |  |
| Citations                                        | 39         | 47        | 44        | 39         | 44        | 37         | 38        | 75        | 40         | 43        | 45        | 38         | 44                     | 63%         | 529                   | 63%        |  |
| Total:                                           | 68         | 69        | 60        | 54         | 73        | 70         | 77        | 108       | 61         | 65        | 70        | 64         | 70                     | 100%        | 839                   | 100%       |  |
| Non-Violations Emergency Vehicle Non             |            |           |           |            |           |            |           |           |            |           |           |            |                        |             |                       |            |  |
| Issuable                                         | 0          | 0         | 0         | 0          | 0         | 0          | 0         | 0         | 0          | 0         | 0         | 0          | 0                      | 0%          | 0                     | 0%         |  |
| Incorrect Offence PD                             | 0          | 0         | 0         | 0          | 0         | 0          | 0         | 0         | 0          | 0         | 0         | 0          | 0                      | 0%          | 0                     | 0%         |  |
| Emergency Vehicle PD                             | 2          | 1         | 1         | 2          | 0         | 5          | 0         | 3         | 6          | 1         | 1         | 0          | 2                      | 1%          | 22                    | 1%         |  |
| Intersection Control In Progress No Violation PD | 0          | 0         | 0         | 0          | 0         | 0          | 0         | 0         | 0          | 0         | 0         | 0          | 0                      | 0%<br>0%    | 0                     | 0%<br>0%   |  |
| No Violation Occurred                            | 217        | 200       | 211       | 218        | 225       | 225        | 227       | 233       | 193        | 159       | 169       | 186        | 205                    | 63%         | 2,463                 | 64%        |  |
| Plate Damaged                                    | 0          | 0         | 0         | 0          | 0         | 0          | 0         | 0         | 0          | 0         | 0         | 0          | 0                      | 0%          | 0                     | 0%         |  |
| Rear Axle Activation                             | 0          | 0         | 0         | 0          | 0         | 0          | 0         | 0         | 0          | 0         | 0         | 0          | 0                      | 0%          | 0                     | 0%         |  |
| Right Turn No Violation                          | 0          | 0         | 0         | 0          | 0         | 0          | 0         | 0         | 0          | 0         | 0         | 0          | 0                      | 0%          | 0                     | 0%         |  |
| Right Turn On Red PD<br>Safe Turn On Red         | 0          | 0         | 8         | 0          | 0         | 0<br>2     | 0         | 0         | 0          | 0         | 2         | 0          | 5<br>4                 | 2%<br>1%    | 10<br>18              | 0%<br>0%   |  |
| Test Shot                                        | 99         | 88        | 100       | 97         | 101       | 91         | 111       | 96        | 133        | 0<br>115  | 115       | 139        | 107                    | 33%         | 1,285                 | 34%        |  |
| Amber Time Low                                   | 0          | 0         | 0         | 0          | 0         | 0          | 0         | 0         | 0          | 0         | 0         | 0          | 0                      | 0%          | 0                     | 0%         |  |
| Vehicle Stopped PD                               | 14         | 3         | 1         | 0          | 0         | 0          | 2         | 1         | 2          | 2         | 3         | 5          | 4                      | 1%          | 33                    | 1%         |  |
| Total:                                           | 334        | 294       | 321       | 325        | 331       | 323        | 340       | 333       | 334        | 277       | 290       | 330        | 328                    | 100%        | 3,832                 | 100%       |  |
| Uncontrollable Non-Issued Violatio               |            | 0         | 0         | ^          | ^         | 0          | ^         | ^         | 0          | ^         | ^         | ^          | ^                      | 00/         | 0                     | 00/        |  |
| Administrative Dismissal Approval Range PD       | 0          | 0         | 0         | 0          | 0         | 0          | 0         | 0         | 0          | 0         | 0         | 0          | 0                      | 0%<br>0%    | 0                     | 0%<br>0%   |  |
| Address/CLD/DOB/Match Fail                       | 3          | 1         | 1         | 0          | 1         | 0          | 2         | 2         | 1          | 0         | 0         | 0          | 2                      | 4%          | 11                    | 4%         |  |
| Car Obstructed                                   | 3          | 1         | 0         | 0          | 0         | 2          | 0         | 1         | 1          | 0         | 1         | 0          | 2                      | 4%          | 9                     | 3%         |  |
| Conduent No Hit                                  | 0          | 0         | 0         | 0          | 0         | 0          | 0         | 0         | 0          | 0         | 0         | 2          | 2                      | 6%          | 2                     | 1%         |  |
| Conduent No Hit Auto Reject                      | 0          | 0         | 0         | 0          | 0         | 0          | 0         | 0         | 1          | 0         | 0         | 0          | 1                      | 3%          | 1                     | 0%         |  |
| Conditions Beyond Control                        | 0          | 0         | 0         | 0          | 0         | 0          | 0         | 0         | 0          | 0         | 0         | 0          | 0                      | 0%          | 0                     | 0%         |  |
| Circumstances PD Driver Identity Unclear         | 0          | 0         | 0         | 0          | 0         | 0          | 0         | 0         | 0          | 0         | 0         | 0          | 0                      | 0%<br>0%    | 0                     | 0%<br>0%   |  |
| Driver Obstructed                                | 1          | 0         | 0         | 0          | 0         | 0          | 1         | 2         | 2          | 0         | 0         | 2          | 2                      | 5%          | 8                     | 3%         |  |
| Driver Obstruction PD                            | 0          | 0         | 0         | 0          | 0         | 0          | 0         | 0         | 0          | 0         | 0         | 0          | 0                      | 0%          | 0                     | 0%         |  |
| Evidence Inconclusive PD                         | 0          | 0         | 0         | 0          | 0         | 0          | 0         | 0         | 0          | 0         | 0         | 0          | 0                      | 0%          | 0                     | 0%         |  |
| Expired                                          | 0          | 0         | 0         | 0          | 0         | 0          | 0         | 1         | 0          | 4         | 0         | 0          | 3                      | 7%          | 5                     | 2%         |  |
| Expired PD Emergency Vehicle Issued              | 0          | 0         | 0         | 0          | 0         | 0          | 0         | 0         | 0          | 0         | 0         | 0          | 0                      | 0%<br>0%    | 0                     | 0%<br>0%   |  |
| Face Obstructed PD                               | 0          | 0         | 0         | 0          | 0         | 0          | 0         | 0         | 0          | 0         | 0         | 0          | 0                      | 0%          | 0                     | 0%         |  |
| Glare On Plate                                   | 0          | 0         | 0         | 0          | 0         | 0          | 1         | 0         | 0          | 0         | 0         | 0          | 1                      | 3%          | 1                     | 0%         |  |
| Glare On Windshield                              | 0          | 0         | 1         | 1          | 3         | 4          | 0         | 3         | 1          | 0         | 0         | 0          | 2                      | 6%          | 13                    | 5%         |  |
| Illegible Plate                                  | 0          | 0         | 0         | 0          | 0         | 0          | 0         | 0         | 0          | 0         | 0         | 0          | 0                      | 0%          | 0                     | 0%         |  |
| Interest Of Justice PD                           | 0          | 0         | 0         | 0          | 0         | 0          | 0         | 0         | 0          | 0         | 0         | 0          | 0                      | 0%          | 0                     | 0%         |  |
| Image Quality PD Loop Sensitivity PD             | 0          | 0         | 0         | 0          | 0         | 0          | 7         | 3         | 0          | 0         | 0         | 0          | 3                      | 7%<br>0%    | 18<br>0               | 7%<br>0%   |  |
| Issuance Criteria Not Met PD                     | 0          | 0         | 0         | 0          | 0         | 0          | 0         | 0         | 0          | 0         | 0         | 0          | 0                      | 0%          | 0                     | 0%         |  |
| No Plate                                         | 21         | 18        | 11        | 10         | 19        | 26         | 19        | 18        | 9          | 14        | 14        | 18         | 16                     | 46%         | 197                   | 73%        |  |
| Obstruction In Photo PD                          | 0          | 0         | 0         | 0          | 0         | 0          | 0         | 0         | 0          | 0         | 0         | 0          | 0                      | 0%          | 0                     | 0%         |  |
| Over Limit Line SL PD                            | 0          | 0         | 0         | 0          | 0         | 0          | 0         | 0         | 0          | 0         | 0         | 0          | 0                      | 0%          | 0                     | 0%         |  |
| Other                                            | 0          | 0         | 0         | 0          | 0         | 0          | 0         | 0         | 0          | 0         | 0         | 0          | 0                      | 0%          | 0                     | 0%         |  |
| Out Of State Plate Obstructed                    | 0          | 0         | 0         | 0          | 0         | 0          | 0         | 0         | 0          | 0         | 0         | 0          | 0                      | 0%<br>0%    | 0                     | 0%<br>0%   |  |
| Rejected By PD                                   | 0          | 0         | 0         | 0          | 0         | 0          | 0         | 0         | 0          | 0         | 0         | 0          | 0                      | 0%          | 0                     | 0%         |  |
| Short Yellow PD                                  | 0          | 0         | 0         | 0          | 0         | 0          | 0         | 0         | 0          | 0         | 1         | 0          | 1                      | 3%          | 1                     | 0%         |  |
| Sun Glare PD                                     | 0          | 0         | 0         | 0          | 1         | 0          | 3         | 0         | 0          | 0         | 0         | 0          | 2                      | 6%          | 4                     | 1%         |  |
| TSB Expired                                      | 0          | 0         | 0         | 0          | 0         | 0          | 0         | 0         | 0          | 0         | 0         | 0          | 0                      | 0%          | 0                     | 0%         |  |
| TSB No Hit<br>Vehicle Match Failure              | 0          | 0         | 0         | 0          | 0         | 0          | 0         | 0         | 0          | 0         | 0         | 0          | 0                      | 0%<br>0%    | 0                     | 0%<br>0%   |  |
| Venicie Match Failure  Total:                    | <b>28</b>  | <b>20</b> | 13        | 12         | <b>24</b> | <b>32</b>  | <b>33</b> | <b>30</b> | 1 <b>7</b> | 19        | 18        | 24         | 35                     | 100%        | <b>270</b>            | 100%       |  |
| Controllable Non-Issued Violations               |            |           |           |            |           |            |           |           | ••         |           |           |            |                        |             | ,                     |            |  |
| ACS Expired                                      | 0          | 0         | 0         | 0          | 0         | 0          | 0         | 0         | 0          | 0         | 0         | 0          | 0                      | 0%          | 0                     | 0%         |  |
| Clarity Of Plate                                 | 0          | 0         | 0         | 0          | 0         | 0          | 0         | 0         | 0          | 0         | 0         | 0          | 0                      | 0%          | 0                     | 0%         |  |
| Clarity Of Driver                                | 0          | 0         | 0         | 0          | 0         | 0          | 0         | 0         | 0          | 0         | 0         | 0          | 0                      | 0%          | 0                     | 0%         |  |
| Dark Interior Dark Box Related PD                | 0          | 0         | 0         | 0          | 0         | 0          | 0         | 0         | 0          | 0         | 0         | 0          | 0                      | 26%<br>0%   | 9                     | 23%<br>0%  |  |
| Rejected Expired                                 | 0          | 0         | 0         | 0          | 0         | 0          | 0         | 0         | 0          | 0         | 0         | 0          | 0                      | 0%          | 0                     | 0%         |  |
| Data Entry Error                                 | 0          | 0         | 0         | 0          | 0         | 0          | 0         | 0         | 0          | 0         | 0         | 0          | 0                      | 0%          | 0                     | 0%         |  |
| Equipment Malfunction                            | 1          | 2         | 3         | 2          | 2         | 1          | 5         | 1         | 2          | 2         | 5         | 2          | 2                      | 40%         | 28                    | 70%        |  |
| Operator Error                                   | 0          | 0         | 0         | 1          | 1         | 0          | 0         | 0         | 0          | 0         | 0         | 0          | 1                      | 17%         | 2                     | 5%         |  |
| Framing PD                                       | 0          | 0         | 0         | 0          | 0         | 0          | 0         | 0         | 0          | 0         | 0         | 0          | 0                      | 0%          | 0                     | 0%         |  |
| Framing Of Car Framing Of Driver                 | 0          | 0         | 0         | 0          | 0         | 0          | 0         | 0         | 0          | 0         | 0         | 0          | 0                      | 0%          | 0                     | 0%         |  |
| Framing Of Driver Framing Of Plate               | 0          | 0         | 0         | 0          | 0         | 0          | 0         | 0         | 0          | 0         | 0         | 0          | 0                      | 0%<br>0%    | 0                     | 0%<br>0%   |  |
| Speed Not Determined                             | 0          | 0         | 0         | 0          | 1         | 0          | 0         | 0         | 0          | 0         | 0         | 0          | 1                      | 17%         | 1                     | 3%         |  |
| Total:                                           | 1          | 2         | 3         | 3          | 5         | 1          | 6         | 3         | 4          | 3         | 7         | 2          | 6                      | 100%        | 40                    | 100%       |  |
| Summary Metrics                                  |            |           |           |            |           |            |           |           |            |           |           |            |                        | ate Average |                       | Date Total |  |
| Daily Ave Vehicle Passes                         | 7,135      | 7,243     | 7,178     | 6,985      | 6,878     | 7,027      | 6,687     | 7,075     | 6,815      | 7,121     | 7,007     | 6,859      |                        | ,001        |                       | 800        |  |
| Ave Issued Speed Ave Issued Red Seconds          | 20<br>10.3 | 19<br>6.6 | 20<br>6.7 | 18<br>13.1 | 19<br>5.3 | 19<br>13.3 | 15<br>6.0 | 20<br>4.9 | 20<br>9.7  | 19<br>7.3 | 19<br>6.7 | 17<br>11.9 |                        | 19<br>8.5   |                       | 19<br>3.5  |  |
| Citiation / Violation Iss Rate                   | 57%        | 68%       | 73%       | 72%        | 60%       | 53%        | 49%       | 69%       | 66%        | 66%       | 64%       | 59%        |                        | 3%          |                       | 3%         |  |
| Controllable Iss Rate                            | 98%        | 96%       | 94%       | 93%        | 90%       | 97%        | 86%       | 96%       | 91%        | 93%       | 87%       | 95%        |                        | 3%          |                       | 3%         |  |
|                                                  |            |           |           |            |           |            |           |           |            |           |           |            | -                      |             | -                     |            |  |