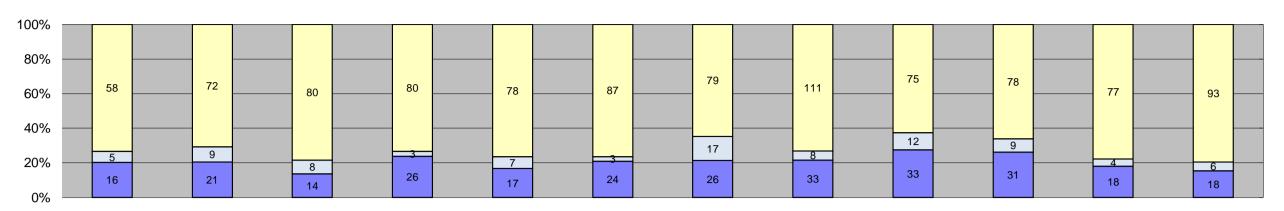

| Events                                           | Jan-18     | Feb-18    | Mar-18    | Apr-18     | May-18    | Jun-18     | Jul-18    | Aug-18    | Sep-18     | Oct-18    | Nov-18    | Dec-18     | Year to Da<br>Quantity | ate Average | Year to I<br>Quantity | Date Total |  |
|--------------------------------------------------|------------|-----------|-----------|------------|-----------|------------|-----------|-----------|------------|-----------|-----------|------------|------------------------|-------------|-----------------------|------------|--|
| Non-Violations                                   | 334        | 294       | 321       | 325        | 331       | 323        | 340       | 333       | 334        | 277       | 290       | 330        | 319                    | 82%         | 3,832                 | 82%        |  |
| Violations                                       | 68         | 69        | 60        | 54         | 73        | 70         | 77        | 108       | 61         | 65        | 70        | 64         | 70                     | 18%         | 839                   | 18%        |  |
| Total:                                           | 402        | 363       | 381       | 379        | 404       | 393        | 417       | 441       | 395        | 342       | 360       | 394        | 389                    | 100%        | 4,671                 | 100%       |  |
| Violations Uncontrollable Non-Issued             | 28         | 20        | 13        | 12         | 24        | 32         | 33        | 30        | 17         | 19        | 18        | 24         | 23                     | 32%         | 270                   | 32%        |  |
| Controllable Non-Issued                          | 1          | 2         | 3         | 3          | 5         | 1          | 6         | 3         | 4          | 3         | 7         | 2          | 3                      | 5%          | 40                    | 5%         |  |
| Citations                                        | 39         | 47        | 44        | 39         | 44        | 37         | 38        | 75        | 40         | 43        | 45        | 38         | 44                     | 63%         | 529                   | 63%        |  |
| Total:                                           | 68         | 69        | 60        | 54         | 73        | 70         | 77        | 108       | 61         | 65        | 70        | 64         | 70                     | 100%        | 839                   | 100%       |  |
| Non-Violations Emergency Vehicle Non             |            |           |           |            |           |            |           |           |            |           |           |            |                        |             |                       |            |  |
| Issuable                                         | 0          | 0         | 0         | 0          | 0         | 0          | 0         | 0         | 0          | 0         | 0         | 0          | 0                      | 0%          | 0                     | 0%         |  |
| Incorrect Offence PD                             | 0          | 0         | 0         | 0          | 0         | 0          | 0         | 0         | 0          | 0         | 0         | 0          | 0                      | 0%          | 0                     | 0%         |  |
| Emergency Vehicle PD                             | 2          | 1         | 1         | 2          | 0         | 5          | 0         | 3         | 6          | 1         | 1         | 0          | 2                      | 1%          | 22                    | 1%         |  |
| Intersection Control In Progress No Violation PD | 0          | 0         | 0         | 0          | 0         | 0          | 0         | 0         | 0          | 0         | 0         | 0          | 0                      | 0%<br>0%    | 0                     | 0%<br>0%   |  |
| No Violation Occurred                            | 217        | 200       | 211       | 218        | 225       | 225        | 227       | 233       | 193        | 159       | 169       | 186        | 205                    | 63%         | 2,463                 | 64%        |  |
| Plate Damaged                                    | 0          | 0         | 0         | 0          | 0         | 0          | 0         | 0         | 0          | 0         | 0         | 0          | 0                      | 0%          | 0                     | 0%         |  |
| Rear Axle Activation                             | 0          | 0         | 0         | 0          | 0         | 0          | 0         | 0         | 0          | 0         | 0         | 0          | 0                      | 0%          | 0                     | 0%         |  |
| Right Turn No Violation                          | 0          | 0         | 0         | 0          | 0         | 0          | 0         | 0         | 0          | 0         | 0         | 0          | 0                      | 0%          | 0                     | 0%         |  |
| Right Turn On Red PD<br>Safe Turn On Red         | 0          | 0         | 8         | 0          | 0         | 0<br>2     | 0         | 0         | 0          | 0         | 2         | 0          | 5<br>4                 | 2%<br>1%    | 10<br>18              | 0%<br>0%   |  |
| Test Shot                                        | 99         | 88        | 100       | 97         | 101       | 91         | 111       | 96        | 133        | 0<br>115  | 115       | 139        | 107                    | 33%         | 1,285                 | 34%        |  |
| Amber Time Low                                   | 0          | 0         | 0         | 0          | 0         | 0          | 0         | 0         | 0          | 0         | 0         | 0          | 0                      | 0%          | 0                     | 0%         |  |
| Vehicle Stopped PD                               | 14         | 3         | 1         | 0          | 0         | 0          | 2         | 1         | 2          | 2         | 3         | 5          | 4                      | 1%          | 33                    | 1%         |  |
| Total:                                           | 334        | 294       | 321       | 325        | 331       | 323        | 340       | 333       | 334        | 277       | 290       | 330        | 328                    | 100%        | 3,832                 | 100%       |  |
| Uncontrollable Non-Issued Violatio               |            | 0         | 0         | ^          | ^         | 0          | ^         | ^         | 0          | ^         | ^         | ^          | ^                      | 00/         | 0                     | 00/        |  |
| Administrative Dismissal Approval Range PD       | 0          | 0         | 0         | 0          | 0         | 0          | 0         | 0         | 0          | 0         | 0         | 0          | 0                      | 0%<br>0%    | 0                     | 0%<br>0%   |  |
| Address/CLD/DOB/Match Fail                       | 3          | 1         | 1         | 0          | 1         | 0          | 2         | 2         | 1          | 0         | 0         | 0          | 2                      | 4%          | 11                    | 4%         |  |
| Car Obstructed                                   | 3          | 1         | 0         | 0          | 0         | 2          | 0         | 1         | 1          | 0         | 1         | 0          | 2                      | 4%          | 9                     | 3%         |  |
| Conduent No Hit                                  | 0          | 0         | 0         | 0          | 0         | 0          | 0         | 0         | 0          | 0         | 0         | 2          | 2                      | 6%          | 2                     | 1%         |  |
| Conduent No Hit Auto Reject                      | 0          | 0         | 0         | 0          | 0         | 0          | 0         | 0         | 1          | 0         | 0         | 0          | 1                      | 3%          | 1                     | 0%         |  |
| Conditions Beyond Control                        | 0          | 0         | 0         | 0          | 0         | 0          | 0         | 0         | 0          | 0         | 0         | 0          | 0                      | 0%          | 0                     | 0%         |  |
| Circumstances PD Driver Identity Unclear         | 0          | 0         | 0         | 0          | 0         | 0          | 0         | 0         | 0          | 0         | 0         | 0          | 0                      | 0%<br>0%    | 0                     | 0%<br>0%   |  |
| Driver Obstructed                                | 1          | 0         | 0         | 0          | 0         | 0          | 1         | 2         | 2          | 0         | 0         | 2          | 2                      | 5%          | 8                     | 3%         |  |
| Driver Obstruction PD                            | 0          | 0         | 0         | 0          | 0         | 0          | 0         | 0         | 0          | 0         | 0         | 0          | 0                      | 0%          | 0                     | 0%         |  |
| Evidence Inconclusive PD                         | 0          | 0         | 0         | 0          | 0         | 0          | 0         | 0         | 0          | 0         | 0         | 0          | 0                      | 0%          | 0                     | 0%         |  |
| Expired                                          | 0          | 0         | 0         | 0          | 0         | 0          | 0         | 1         | 0          | 4         | 0         | 0          | 3                      | 7%          | 5                     | 2%         |  |
| Expired PD Emergency Vehicle Issued              | 0          | 0         | 0         | 0          | 0         | 0          | 0         | 0         | 0          | 0         | 0         | 0          | 0                      | 0%<br>0%    | 0                     | 0%<br>0%   |  |
| Face Obstructed PD                               | 0          | 0         | 0         | 0          | 0         | 0          | 0         | 0         | 0          | 0         | 0         | 0          | 0                      | 0%          | 0                     | 0%         |  |
| Glare On Plate                                   | 0          | 0         | 0         | 0          | 0         | 0          | 1         | 0         | 0          | 0         | 0         | 0          | 1                      | 3%          | 1                     | 0%         |  |
| Glare On Windshield                              | 0          | 0         | 1         | 1          | 3         | 4          | 0         | 3         | 1          | 0         | 0         | 0          | 2                      | 6%          | 13                    | 5%         |  |
| Illegible Plate                                  | 0          | 0         | 0         | 0          | 0         | 0          | 0         | 0         | 0          | 0         | 0         | 0          | 0                      | 0%          | 0                     | 0%         |  |
| Interest Of Justice PD                           | 0          | 0         | 0         | 0          | 0         | 0          | 0         | 0         | 0          | 0         | 0         | 0          | 0                      | 0%          | 0                     | 0%         |  |
| Image Quality PD Loop Sensitivity PD             | 0          | 0         | 0         | 0          | 0         | 0          | 7         | 3         | 0          | 0         | 0         | 0          | 3                      | 7%<br>0%    | 18<br>0               | 7%<br>0%   |  |
| Issuance Criteria Not Met PD                     | 0          | 0         | 0         | 0          | 0         | 0          | 0         | 0         | 0          | 0         | 0         | 0          | 0                      | 0%          | 0                     | 0%         |  |
| No Plate                                         | 21         | 18        | 11        | 10         | 19        | 26         | 19        | 18        | 9          | 14        | 14        | 18         | 16                     | 46%         | 197                   | 73%        |  |
| Obstruction In Photo PD                          | 0          | 0         | 0         | 0          | 0         | 0          | 0         | 0         | 0          | 0         | 0         | 0          | 0                      | 0%          | 0                     | 0%         |  |
| Over Limit Line SL PD                            | 0          | 0         | 0         | 0          | 0         | 0          | 0         | 0         | 0          | 0         | 0         | 0          | 0                      | 0%          | 0                     | 0%         |  |
| Other                                            | 0          | 0         | 0         | 0          | 0         | 0          | 0         | 0         | 0          | 0         | 0         | 0          | 0                      | 0%          | 0                     | 0%         |  |
| Out Of State Plate Obstructed                    | 0          | 0         | 0         | 0          | 0         | 0          | 0         | 0         | 0          | 0         | 0         | 0          | 0                      | 0%<br>0%    | 0                     | 0%<br>0%   |  |
| Rejected By PD                                   | 0          | 0         | 0         | 0          | 0         | 0          | 0         | 0         | 0          | 0         | 0         | 0          | 0                      | 0%          | 0                     | 0%         |  |
| Short Yellow PD                                  | 0          | 0         | 0         | 0          | 0         | 0          | 0         | 0         | 0          | 0         | 1         | 0          | 1                      | 3%          | 1                     | 0%         |  |
| Sun Glare PD                                     | 0          | 0         | 0         | 0          | 1         | 0          | 3         | 0         | 0          | 0         | 0         | 0          | 2                      | 6%          | 4                     | 1%         |  |
| TSB Expired                                      | 0          | 0         | 0         | 0          | 0         | 0          | 0         | 0         | 0          | 0         | 0         | 0          | 0                      | 0%          | 0                     | 0%         |  |
| TSB No Hit<br>Vehicle Match Failure              | 0          | 0         | 0         | 0          | 0         | 0          | 0         | 0         | 0          | 0         | 0         | 0          | 0                      | 0%<br>0%    | 0                     | 0%<br>0%   |  |
| Venicie Match Failure  Total:                    | <b>28</b>  | <b>20</b> | 13        | 12         | <b>24</b> | <b>32</b>  | <b>33</b> | <b>30</b> | 1 <b>7</b> | 19        | 18        | 24         | 35                     | 100%        | <b>270</b>            | 100%       |  |
| Controllable Non-Issued Violations               |            |           |           |            |           |            |           |           | ••         |           |           |            |                        |             | ,                     |            |  |
| ACS Expired                                      | 0          | 0         | 0         | 0          | 0         | 0          | 0         | 0         | 0          | 0         | 0         | 0          | 0                      | 0%          | 0                     | 0%         |  |
| Clarity Of Plate                                 | 0          | 0         | 0         | 0          | 0         | 0          | 0         | 0         | 0          | 0         | 0         | 0          | 0                      | 0%          | 0                     | 0%         |  |
| Clarity Of Driver                                | 0          | 0         | 0         | 0          | 0         | 0          | 0         | 0         | 0          | 0         | 0         | 0          | 0                      | 0%          | 0                     | 0%         |  |
| Dark Interior Dark Box Related PD                | 0          | 0         | 0         | 0          | 0         | 0          | 0         | 0         | 0          | 0         | 0         | 0          | 0                      | 26%<br>0%   | 9                     | 23%<br>0%  |  |
| Rejected Expired                                 | 0          | 0         | 0         | 0          | 0         | 0          | 0         | 0         | 0          | 0         | 0         | 0          | 0                      | 0%          | 0                     | 0%         |  |
| Data Entry Error                                 | 0          | 0         | 0         | 0          | 0         | 0          | 0         | 0         | 0          | 0         | 0         | 0          | 0                      | 0%          | 0                     | 0%         |  |
| Equipment Malfunction                            | 1          | 2         | 3         | 2          | 2         | 1          | 5         | 1         | 2          | 2         | 5         | 2          | 2                      | 40%         | 28                    | 70%        |  |
| Operator Error                                   | 0          | 0         | 0         | 1          | 1         | 0          | 0         | 0         | 0          | 0         | 0         | 0          | 1                      | 17%         | 2                     | 5%         |  |
| Framing PD                                       | 0          | 0         | 0         | 0          | 0         | 0          | 0         | 0         | 0          | 0         | 0         | 0          | 0                      | 0%          | 0                     | 0%         |  |
| Framing Of Car Framing Of Driver                 | 0          | 0         | 0         | 0          | 0         | 0          | 0         | 0         | 0          | 0         | 0         | 0          | 0                      | 0%          | 0                     | 0%         |  |
| Framing Of Driver Framing Of Plate               | 0          | 0         | 0         | 0          | 0         | 0          | 0         | 0         | 0          | 0         | 0         | 0          | 0                      | 0%<br>0%    | 0                     | 0%<br>0%   |  |
| Speed Not Determined                             | 0          | 0         | 0         | 0          | 1         | 0          | 0         | 0         | 0          | 0         | 0         | 0          | 1                      | 17%         | 1                     | 3%         |  |
| Total:                                           | 1          | 2         | 3         | 3          | 5         | 1          | 6         | 3         | 4          | 3         | 7         | 2          | 6                      | 100%        | 40                    | 100%       |  |
| Summary Metrics                                  |            |           |           |            |           |            |           |           |            |           |           |            |                        | ate Average |                       | Date Total |  |
| Daily Ave Vehicle Passes                         | 7,135      | 7,243     | 7,178     | 6,985      | 6,878     | 7,027      | 6,687     | 7,075     | 6,815      | 7,121     | 7,007     | 6,859      |                        | ,001        |                       | 800        |  |
| Ave Issued Speed Ave Issued Red Seconds          | 20<br>10.3 | 19<br>6.6 | 20<br>6.7 | 18<br>13.1 | 19<br>5.3 | 19<br>13.3 | 15<br>6.0 | 20<br>4.9 | 20<br>9.7  | 19<br>7.3 | 19<br>6.7 | 17<br>11.9 |                        | 19<br>8.5   |                       | 19<br>3.5  |  |
| Citiation / Violation Iss Rate                   | 57%        | 68%       | 73%       | 72%        | 60%       | 53%        | 49%       | 69%       | 66%        | 66%       | 64%       | 59%        |                        | 3%          |                       | 3%         |  |
| Controllable Iss Rate                            | 98%        | 96%       | 94%       | 93%        | 90%       | 97%        | 86%       | 96%       | 91%        | 93%       | 87%       | 95%        |                        | 3%          |                       | 3%         |  |
|                                                  |            |           |           |            |           |            |           |           |            |           |           |            | -                      |             | -                     |            |  |