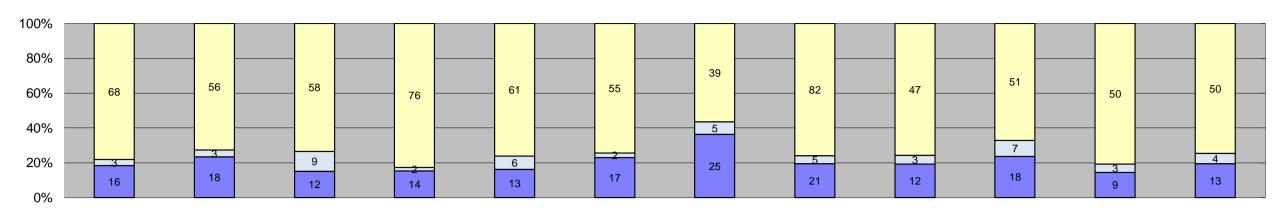

| Events                                           | Jan-18     | Feb-18    | Mar-18    | Apr-18     | May-18    | Jun-18     | Jul-18    | Aug-18    | Sep-18     | Oct-18    | Nov-18    | Dec-18     | Year to Da<br>Quantity | ate Average | Year to I<br>Quantity | Date Total |  |
|--------------------------------------------------|------------|-----------|-----------|------------|-----------|------------|-----------|-----------|------------|-----------|-----------|------------|------------------------|-------------|-----------------------|------------|--|
| Non-Violations                                   | 334        | 294       | 321       | 325        | 331       | 323        | 340       | 333       | 334        | 277       | 290       | 330        | 319                    | 82%         | 3,832                 | 82%        |  |
| Violations                                       | 68         | 69        | 60        | 54         | 73        | 70         | 77        | 108       | 61         | 65        | 70        | 64         | 70                     | 18%         | 839                   | 18%        |  |
| Total:                                           | 402        | 363       | 381       | 379        | 404       | 393        | 417       | 441       | 395        | 342       | 360       | 394        | 389                    | 100%        | 4,671                 | 100%       |  |
| Violations Uncontrollable Non-Issued             | 28         | 20        | 13        | 12         | 24        | 32         | 33        | 30        | 17         | 19        | 18        | 24         | 23                     | 32%         | 270                   | 32%        |  |
| Controllable Non-Issued                          | 1          | 2         | 3         | 3          | 5         | 1          | 6         | 3         | 4          | 3         | 7         | 2          | 3                      | 5%          | 40                    | 5%         |  |
| Citations                                        | 39         | 47        | 44        | 39         | 44        | 37         | 38        | 75        | 40         | 43        | 45        | 38         | 44                     | 63%         | 529                   | 63%        |  |
| Total:                                           | 68         | 69        | 60        | 54         | 73        | 70         | 77        | 108       | 61         | 65        | 70        | 64         | 70                     | 100%        | 839                   | 100%       |  |
| Non-Violations Emergency Vehicle Non             |            |           |           |            |           |            |           |           |            |           |           |            |                        |             |                       |            |  |
| Issuable                                         | 0          | 0         | 0         | 0          | 0         | 0          | 0         | 0         | 0          | 0         | 0         | 0          | 0                      | 0%          | 0                     | 0%         |  |
| Incorrect Offence PD                             | 0          | 0         | 0         | 0          | 0         | 0          | 0         | 0         | 0          | 0         | 0         | 0          | 0                      | 0%          | 0                     | 0%         |  |
| Emergency Vehicle PD                             | 2          | 1         | 1         | 2          | 0         | 5          | 0         | 3         | 6          | 1         | 1         | 0          | 2                      | 1%          | 22                    | 1%         |  |
| Intersection Control In Progress No Violation PD | 0          | 0         | 0         | 0          | 0         | 0          | 0         | 0         | 0          | 0         | 0         | 0          | 0                      | 0%<br>0%    | 0                     | 0%<br>0%   |  |
| No Violation Occurred                            | 217        | 200       | 211       | 218        | 225       | 225        | 227       | 233       | 193        | 159       | 169       | 186        | 205                    | 63%         | 2,463                 | 64%        |  |
| Plate Damaged                                    | 0          | 0         | 0         | 0          | 0         | 0          | 0         | 0         | 0          | 0         | 0         | 0          | 0                      | 0%          | 0                     | 0%         |  |
| Rear Axle Activation                             | 0          | 0         | 0         | 0          | 0         | 0          | 0         | 0         | 0          | 0         | 0         | 0          | 0                      | 0%          | 0                     | 0%         |  |
| Right Turn No Violation                          | 0          | 0         | 0         | 0          | 0         | 0          | 0         | 0         | 0          | 0         | 0         | 0          | 0                      | 0%          | 0                     | 0%         |  |
| Right Turn On Red PD<br>Safe Turn On Red         | 0          | 0         | 8         | 0          | 0         | 0<br>2     | 0         | 0         | 0          | 0         | 2         | 0          | 5<br>4                 | 2%<br>1%    | 10<br>18              | 0%<br>0%   |  |
| Test Shot                                        | 99         | 88        | 100       | 97         | 101       | 91         | 111       | 96        | 133        | 0<br>115  | 115       | 139        | 107                    | 33%         | 1,285                 | 34%        |  |
| Amber Time Low                                   | 0          | 0         | 0         | 0          | 0         | 0          | 0         | 0         | 0          | 0         | 0         | 0          | 0                      | 0%          | 0                     | 0%         |  |
| Vehicle Stopped PD                               | 14         | 3         | 1         | 0          | 0         | 0          | 2         | 1         | 2          | 2         | 3         | 5          | 4                      | 1%          | 33                    | 1%         |  |
| Total:                                           | 334        | 294       | 321       | 325        | 331       | 323        | 340       | 333       | 334        | 277       | 290       | 330        | 328                    | 100%        | 3,832                 | 100%       |  |
| Uncontrollable Non-Issued Violatio               |            | 0         | 0         | ^          | ^         | 0          | ^         | ^         | 0          | ^         | ^         | ^          | ^                      | 00/         | 0                     | 00/        |  |
| Administrative Dismissal Approval Range PD       | 0          | 0         | 0         | 0          | 0         | 0          | 0         | 0         | 0          | 0         | 0         | 0          | 0                      | 0%<br>0%    | 0                     | 0%<br>0%   |  |
| Address/CLD/DOB/Match Fail                       | 3          | 1         | 1         | 0          | 1         | 0          | 2         | 2         | 1          | 0         | 0         | 0          | 2                      | 4%          | 11                    | 4%         |  |
| Car Obstructed                                   | 3          | 1         | 0         | 0          | 0         | 2          | 0         | 1         | 1          | 0         | 1         | 0          | 2                      | 4%          | 9                     | 3%         |  |
| Conduent No Hit                                  | 0          | 0         | 0         | 0          | 0         | 0          | 0         | 0         | 0          | 0         | 0         | 2          | 2                      | 6%          | 2                     | 1%         |  |
| Conduent No Hit Auto Reject                      | 0          | 0         | 0         | 0          | 0         | 0          | 0         | 0         | 1          | 0         | 0         | 0          | 1                      | 3%          | 1                     | 0%         |  |
| Conditions Beyond Control                        | 0          | 0         | 0         | 0          | 0         | 0          | 0         | 0         | 0          | 0         | 0         | 0          | 0                      | 0%          | 0                     | 0%         |  |
| Circumstances PD Driver Identity Unclear         | 0          | 0         | 0         | 0          | 0         | 0          | 0         | 0         | 0          | 0         | 0         | 0          | 0                      | 0%<br>0%    | 0                     | 0%<br>0%   |  |
| Driver Obstructed                                | 1          | 0         | 0         | 0          | 0         | 0          | 1         | 2         | 2          | 0         | 0         | 2          | 2                      | 5%          | 8                     | 3%         |  |
| Driver Obstruction PD                            | 0          | 0         | 0         | 0          | 0         | 0          | 0         | 0         | 0          | 0         | 0         | 0          | 0                      | 0%          | 0                     | 0%         |  |
| Evidence Inconclusive PD                         | 0          | 0         | 0         | 0          | 0         | 0          | 0         | 0         | 0          | 0         | 0         | 0          | 0                      | 0%          | 0                     | 0%         |  |
| Expired                                          | 0          | 0         | 0         | 0          | 0         | 0          | 0         | 1         | 0          | 4         | 0         | 0          | 3                      | 7%          | 5                     | 2%         |  |
| Expired PD Emergency Vehicle Issued              | 0          | 0         | 0         | 0          | 0         | 0          | 0         | 0         | 0          | 0         | 0         | 0          | 0                      | 0%<br>0%    | 0                     | 0%<br>0%   |  |
| Face Obstructed PD                               | 0          | 0         | 0         | 0          | 0         | 0          | 0         | 0         | 0          | 0         | 0         | 0          | 0                      | 0%          | 0                     | 0%         |  |
| Glare On Plate                                   | 0          | 0         | 0         | 0          | 0         | 0          | 1         | 0         | 0          | 0         | 0         | 0          | 1                      | 3%          | 1                     | 0%         |  |
| Glare On Windshield                              | 0          | 0         | 1         | 1          | 3         | 4          | 0         | 3         | 1          | 0         | 0         | 0          | 2                      | 6%          | 13                    | 5%         |  |
| Illegible Plate                                  | 0          | 0         | 0         | 0          | 0         | 0          | 0         | 0         | 0          | 0         | 0         | 0          | 0                      | 0%          | 0                     | 0%         |  |
| Interest Of Justice PD                           | 0          | 0         | 0         | 0          | 0         | 0          | 0         | 0         | 0          | 0         | 0         | 0          | 0                      | 0%          | 0                     | 0%         |  |
| Image Quality PD Loop Sensitivity PD             | 0          | 0         | 0         | 0          | 0         | 0          | 7         | 3         | 0          | 0         | 0         | 0          | 3                      | 7%<br>0%    | 18<br>0               | 7%<br>0%   |  |
| Issuance Criteria Not Met PD                     | 0          | 0         | 0         | 0          | 0         | 0          | 0         | 0         | 0          | 0         | 0         | 0          | 0                      | 0%          | 0                     | 0%         |  |
| No Plate                                         | 21         | 18        | 11        | 10         | 19        | 26         | 19        | 18        | 9          | 14        | 14        | 18         | 16                     | 46%         | 197                   | 73%        |  |
| Obstruction In Photo PD                          | 0          | 0         | 0         | 0          | 0         | 0          | 0         | 0         | 0          | 0         | 0         | 0          | 0                      | 0%          | 0                     | 0%         |  |
| Over Limit Line SL PD                            | 0          | 0         | 0         | 0          | 0         | 0          | 0         | 0         | 0          | 0         | 0         | 0          | 0                      | 0%          | 0                     | 0%         |  |
| Other                                            | 0          | 0         | 0         | 0          | 0         | 0          | 0         | 0         | 0          | 0         | 0         | 0          | 0                      | 0%          | 0                     | 0%         |  |
| Out Of State Plate Obstructed                    | 0          | 0         | 0         | 0          | 0         | 0          | 0         | 0         | 0          | 0         | 0         | 0          | 0                      | 0%<br>0%    | 0                     | 0%<br>0%   |  |
| Rejected By PD                                   | 0          | 0         | 0         | 0          | 0         | 0          | 0         | 0         | 0          | 0         | 0         | 0          | 0                      | 0%          | 0                     | 0%         |  |
| Short Yellow PD                                  | 0          | 0         | 0         | 0          | 0         | 0          | 0         | 0         | 0          | 0         | 1         | 0          | 1                      | 3%          | 1                     | 0%         |  |
| Sun Glare PD                                     | 0          | 0         | 0         | 0          | 1         | 0          | 3         | 0         | 0          | 0         | 0         | 0          | 2                      | 6%          | 4                     | 1%         |  |
| TSB Expired                                      | 0          | 0         | 0         | 0          | 0         | 0          | 0         | 0         | 0          | 0         | 0         | 0          | 0                      | 0%          | 0                     | 0%         |  |
| TSB No Hit<br>Vehicle Match Failure              | 0          | 0         | 0         | 0          | 0         | 0          | 0         | 0         | 0          | 0         | 0         | 0          | 0                      | 0%<br>0%    | 0                     | 0%<br>0%   |  |
| Venicie Match Failure  Total:                    | <b>28</b>  | <b>20</b> | 13        | 12         | <b>24</b> | <b>32</b>  | <b>33</b> | <b>30</b> | 1 <b>7</b> | 19        | 18        | 24         | 35                     | 100%        | <b>270</b>            | 100%       |  |
| Controllable Non-Issued Violations               |            |           |           |            |           |            |           |           | ••         |           |           |            |                        |             | ,                     |            |  |
| ACS Expired                                      | 0          | 0         | 0         | 0          | 0         | 0          | 0         | 0         | 0          | 0         | 0         | 0          | 0                      | 0%          | 0                     | 0%         |  |
| Clarity Of Plate                                 | 0          | 0         | 0         | 0          | 0         | 0          | 0         | 0         | 0          | 0         | 0         | 0          | 0                      | 0%          | 0                     | 0%         |  |
| Clarity Of Driver                                | 0          | 0         | 0         | 0          | 0         | 0          | 0         | 0         | 0          | 0         | 0         | 0          | 0                      | 0%          | 0                     | 0%         |  |
| Dark Interior Dark Box Related PD                | 0          | 0         | 0         | 0          | 0         | 0          | 0         | 0         | 0          | 0         | 0         | 0          | 0                      | 26%<br>0%   | 9                     | 23%<br>0%  |  |
| Rejected Expired                                 | 0          | 0         | 0         | 0          | 0         | 0          | 0         | 0         | 0          | 0         | 0         | 0          | 0                      | 0%          | 0                     | 0%         |  |
| Data Entry Error                                 | 0          | 0         | 0         | 0          | 0         | 0          | 0         | 0         | 0          | 0         | 0         | 0          | 0                      | 0%          | 0                     | 0%         |  |
| Equipment Malfunction                            | 1          | 2         | 3         | 2          | 2         | 1          | 5         | 1         | 2          | 2         | 5         | 2          | 2                      | 40%         | 28                    | 70%        |  |
| Operator Error                                   | 0          | 0         | 0         | 1          | 1         | 0          | 0         | 0         | 0          | 0         | 0         | 0          | 1                      | 17%         | 2                     | 5%         |  |
| Framing PD                                       | 0          | 0         | 0         | 0          | 0         | 0          | 0         | 0         | 0          | 0         | 0         | 0          | 0                      | 0%          | 0                     | 0%         |  |
| Framing Of Car Framing Of Driver                 | 0          | 0         | 0         | 0          | 0         | 0          | 0         | 0         | 0          | 0         | 0         | 0          | 0                      | 0%          | 0                     | 0%         |  |
| Framing Of Driver Framing Of Plate               | 0          | 0         | 0         | 0          | 0         | 0          | 0         | 0         | 0          | 0         | 0         | 0          | 0                      | 0%<br>0%    | 0                     | 0%<br>0%   |  |
| Speed Not Determined                             | 0          | 0         | 0         | 0          | 1         | 0          | 0         | 0         | 0          | 0         | 0         | 0          | 1                      | 17%         | 1                     | 3%         |  |
| Total:                                           | 1          | 2         | 3         | 3          | 5         | 1          | 6         | 3         | 4          | 3         | 7         | 2          | 6                      | 100%        | 40                    | 100%       |  |
| Summary Metrics                                  |            |           |           |            |           |            |           |           |            |           |           |            |                        | ate Average |                       | Date Total |  |
| Daily Ave Vehicle Passes                         | 7,135      | 7,243     | 7,178     | 6,985      | 6,878     | 7,027      | 6,687     | 7,075     | 6,815      | 7,121     | 7,007     | 6,859      |                        | ,001        |                       | 800        |  |
| Ave Issued Speed Ave Issued Red Seconds          | 20<br>10.3 | 19<br>6.6 | 20<br>6.7 | 18<br>13.1 | 19<br>5.3 | 19<br>13.3 | 15<br>6.0 | 20<br>4.9 | 20<br>9.7  | 19<br>7.3 | 19<br>6.7 | 17<br>11.9 |                        | 19<br>8.5   |                       | 19<br>3.5  |  |
| Citiation / Violation Iss Rate                   | 57%        | 68%       | 73%       | 72%        | 60%       | 53%        | 49%       | 69%       | 66%        | 66%       | 64%       | 59%        |                        | 3%          |                       | 3%         |  |
| Controllable Iss Rate                            | 98%        | 96%       | 94%       | 93%        | 90%       | 97%        | 86%       | 96%       | 91%        | 93%       | 87%       | 95%        |                        | 3%          |                       | 3%         |  |
|                                                  |            |           |           |            |           |            |           |           |            |           |           |            | -                      |             | -                     |            |  |