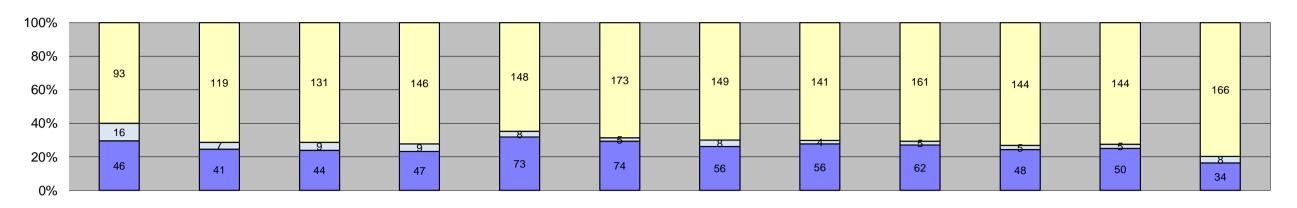

| Events                                                       | Jan-18 | Feb-18 | Mar-18 | Apr-18 | May-18 | Jun-18 | Jul-18 | Aug-18 | Sep-18 | Oct-18 | Nov-18 | Dec-18 | Year to Da      | ate Average        | Year to D | Date Total        |   |
|--------------------------------------------------------------|--------|--------|--------|--------|--------|--------|--------|--------|--------|--------|--------|--------|-----------------|--------------------|-----------|-------------------|---|
| Non-Violations                                               | 223    | 210    | 233    | 220    | 226    | 217    | 222    | 231    | 200    | 230    | 205    | 187    | 217             | 88%                | 2,604     | 88%               |   |
| Violations                                                   | 23     | 45     | 32     | 28     | 22     | 35     | 24     | 25     | 22     | 28     | 23     | 32     | 28              | 12%                | 339       | 12%               |   |
| Total:                                                       | 246    | 255    | 265    | 248    | 248    | 252    | 246    | 256    | 222    | 258    | 228    | 219    | 245             | 100%               | 2,943     | 100%              |   |
| Violations Uncontrollable Non-Issued                         | 7      | 10     | 9      | 8      | 8      | 9      | 9      | 9      | 5      | 15     | 7      | 9      | 9               | 30%                | 105       | 31%               |   |
| Controllable Non-Issued                                      |        | 8      | 0      | 0      | 0      | 2      | 3      | 1      | 1      | 0      | 0      | 1      | 2               | 8%                 | 17        | 5%                |   |
| Citations                                                    | 15     | 27     | 23     | 20     | 14     | 24     | 12     | 15     | 16     | 13     | 16     | 22     | 18              | 62%                | 217       | 64%               |   |
| Total:                                                       | 23     | 45     | 32     | 28     | 22     | 35     | 24     | 25     | 22     | 28     | 23     | 32     | 29              | 100%               | 339       | 100%              |   |
| Non-Violations Emergency Vehicle Non                         |        | 1      |        |        |        |        |        |        |        |        |        |        |                 |                    |           |                   |   |
| Issuable                                                     | 0      | 0      | 0      | 0      | 0      | 0      | 0      | 0      | 0      | 1      | 0      | 0      | 1               | 0%                 | 1         | 0%                |   |
| Incorrect Offence PD                                         | 0      | 0      | 0      | 0      | 0      | 0      | 0      | 0      | 0      | 0      | 0      | 0      | 0               | 0%                 | 0         | 0%                |   |
| Emergency Vehicle PD                                         | 2      | 2      | 2      | 2      | 1      | 6      | 1      | 1      | 4      | 0      | 8      | 2      | 3               | 1%                 | 31        | 1%                |   |
| Intersection Control In Progress No Violation PD             | 0      | 0      | 0      | 0      | 0      | 0      | 0      | 0      | 0      | 0      | 0      | 0      | 0               | 0%<br>0%           | 0         | 0%<br>0%          |   |
| No Violation Occurred                                        | 118    | 118    | 131    | 115    | 112    | 121    | 108    | 134    | 96     | 109    | 80     | 79     | 110             | 48%                | 1,321     | 51%               |   |
| Plate Damaged                                                | 0      | 0      | 0      | 0      | 0      | 0      | 0      | 0      | 0      | 0      | 0      | 0      | 0               | 0%                 | 0         | 0%                |   |
| Rear Axle Activation                                         | 0      | 0      | 0      | 0      | 0      | 0      | 0      | 0      | 0      | 0      | 1      | 0      | 1               | 0%                 | 1         | 0%                |   |
| Right Turn No Violation                                      | 0      | 0      | 0      | 0      | 0      | 0      | 0      | 0      | 0      | 0      | 0      | 0      | 0               | 0%                 | 0         | 0%                |   |
| Right Turn On Red PD<br>Safe Turn On Red                     | 0      | 0      | 0      | 0      | 0      | 0      | 0      | 0      | 0      | 0      | 0      | 0      | 3               | 1%<br>0%           | 6         | 0%<br>0%          |   |
| Test Shot                                                    | 96     | 87     | 100    | 99     | 112    | 90     | 113    | 96     | 100    | 119    | 115    | 106    | 103             | 45%                | 1,233     | 47%               |   |
| Amber Time Low                                               | 0      | 0      | 0      | 0      | 0      | 0      | 0      | 0      | 0      | 1      | 0      | 0      | 1               | 0%                 | 1         | 0%                |   |
| Vehicle Stopped PD                                           | 6      | 0      | 0      | 0      | 0      | 0      | 0      | 0      | 0      | 0      | 1      | 0      | 4               | 2%                 | 7         | 0%                |   |
| Total:                                                       | 223    | 210    | 233    | 220    | 226    | 217    | 222    | 231    | 200    | 230    | 205    | 187    | 227             | 100%               | 2,604     | 100%              |   |
| Uncontrollable Non-Issued Violation Administrative Dismissal |        | 0      | 0      | ^      | 0      | 0      | 0      | 0      | 0      | ^      | ^      | ^      | 0               | 00/                | 0         | 00/               |   |
| Approval Range PD                                            | 0      | 0      | 0      | 0      | 0      | 0      | 0      | 0      | 0      | 0      | 0      | 0      | 0               | 0%<br>0%           | 0         | 0%<br>0%          |   |
| Address/CLD/DOB/Match Fail                                   | 0      | 0      | 0      | 1      | 1      | 0      | 0      | 0      | 0      | 1      | 0      | 2      | 1               | 8%                 | 5         | 5%                |   |
| Car Obstructed                                               | 0      | 0      | 0      | 0      | 1      | 0      | 1      | 0      | 0      | 0      | 1      | 1      | 1               | 6%                 | 4         | 4%                |   |
| Conduent No Hit                                              | 0      | 0      | 0      | 0      | 0      | 0      | 0      | 0      | 0      | 0      | 0      | 0      | 0               | 0%                 | 0         | 0%                |   |
| Conduent No Hit Auto Reject                                  | 0      | 0      | 0      | 1      | 0      | 0      | 0      | 0      | 0      | 0      | 0      | 0      | 1               | 6%                 | 1         | 1%                |   |
| Conditions Beyond Control Circumstances PD                   | 0      | 0      | 0      | 0      | 0      | 0      | 0      | 0      | 0      | 0      | 0      | 0      | 0               | 0%<br>0%           | 0         | 0%<br>0%          |   |
| Driver Identity Unclear                                      | 0      | 0      | 0      | 0      | 0      | 0      | 0      | 0      | 0      | 0      | 0      | 0      | 0               | 0%                 | 0         | 0%                |   |
| Driver Obstructed                                            | 0      | 1      | 0      | 0      | 0      | 0      | 0      | 0      | 0      | 2      | 0      | 0      | 2               | 9%                 | 3         | 3%                |   |
| Driver Obstruction PD                                        | 0      | 0      | 0      | 0      | 0      | 0      | 0      | 0      | 0      | 0      | 0      | 0      | 0               | 0%                 | 0         | 0%                |   |
| Evidence Inconclusive PD                                     | 0      | 0      | 0      | 0      | 0      | 0      | 0      | 0      | 0      | 0      | 0      | 0      | 0               | 0%                 | 0         | 0%                |   |
| Expired DD                                                   | 0      | 0      | 0      | 0      | 0      | 0      | 0      | 1      | 0      | 0      | 0      | 0      | 1               | 6%                 | 1         | 1%                |   |
| Expired PD Emergency Vehicle Issued                          | 0      | 0      | 0      | 0      | 0      | 0      | 0      | 0      | 0      | 0      | 0      | 0      | 0               | 0%<br>0%           | 0         | 0%<br>0%          |   |
| Face Obstructed PD                                           | 0      | 0      | 0      | 0      | 0      | 0      | 0      | 0      | 0      | 0      | 0      | 0      | 0               | 0%                 | 0         | 0%                |   |
| Glare On Plate                                               | 0      | 0      | 0      | 0      | 0      | 0      | 0      | 0      | 0      | 0      | 0      | 0      | 0               | 0%                 | 0         | 0%                |   |
| Glare On Windshield                                          | 0      | 0      | 0      | 0      | 0      | 0      | 0      | 0      | 0      | 1      | 0      | 0      | 1               | 6%                 | 1         | 1%                |   |
| Illegible Plate                                              | 0      | 0      | 0      | 0      | 0      | 0      | 0      | 0      | 0      | 0      | 0      | 0      | 0               | 0%                 | 0         | 0%                |   |
| Interest Of Justice PD Image Quality PD                      | 0      | 0      | 0      | 0      | 0      | 0      | 0      | 0      | 0      | 0      | 0      | 0      | 0               | 0%<br>6%           | 0         | 0%<br>1%          |   |
| Loop Sensitivity PD                                          | 0      | 0      | 0      | 0      | 0      | 0      | 0      | 0      | 0      | 0      | 0      | 0      | 0               | 0%                 | 0         | 0%                |   |
| Issuance Criteria Not Met PD                                 | 0      | 0      | 0      | 0      | 0      | 0      | 0      | 0      | 0      | 0      | 0      | 0      | 0               | 0%                 | 0         | 0%                |   |
| No Plate                                                     | 7      | 8      | 8      | 6      | 5      | 9      | 8      | 8      | 5      | 11     | 6      | 6      | 7               | 45%                | 87        | 83%               |   |
| Obstruction In Photo PD                                      | 0      | 0      | 0      | 0      | 0      | 0      | 0      | 0      | 0      | 0      | 0      | 0      | 0               | 0%                 | 0         | 0%                |   |
| Over Limit Line SL PD                                        | 0      | 0      | 0      | 0      | 0      | 0      | 0      | 0      | 0      | 0      | 0      | 0      | 0               | 0%                 | 0         | 0%                |   |
| Other Out Of State                                           | 0      | 0      | 0      | 0      | 0      | 0      | 0      | 0      | 0      | 0      | 0      | 0      | 0               | 0%<br>0%           | 0         | 0%<br>0%          |   |
| Plate Obstructed                                             | 0      | 1      | 0      | 0      | 1      | 0      | 0      | 0      | 0      | 0      | 0      | 0      | 1               | 6%                 | 2         | 2%                |   |
| Rejected By PD                                               | 0      | 0      | 0      | 0      | 0      | 0      | 0      | 0      | 0      | 0      | 0      | 0      | 0               | 0%                 | 0         | 0%                |   |
| Short Yellow PD                                              | 0      | 0      | 0      | 0      | 0      | 0      | 0      | 0      | 0      | 0      | 0      | 0      | 0               | 0%                 | 0         | 0%                |   |
| Sun Glare PD                                                 | 0      | 0      | 0      | 0      | 0      | 0      | 0      | 0      | 0      | 0      | 0      | 0      | 0               | 0%                 | 0         | 0%                |   |
| TSB Expired TSB No Hit                                       | 0      | 0      | 0      | 0      | 0      | 0      | 0      | 0      | 0      | 0      | 0      | 0      | 0               | 0%<br>0%           | 0         | 0%<br>0%          |   |
| Vehicle Match Failure                                        | 0      | 0      | 0      | 0      | 0      | 0      | 0      | 0      | 0      | 0      | 0      | 0      | 0               | 0%                 | 0         | 0%                |   |
| Total:                                                       | 7      | 10     | 9      | 8      | 8      | 9      | 9      | 9      | 5      | 15     | 7      | 9      | 16              | 100%               | 105       | 100%              |   |
| Controllable Non-Issued Violations                           |        |        |        |        |        |        |        |        |        |        |        |        |                 |                    |           |                   |   |
| ACS Expired                                                  | 0      | 0      | 0      | 0      | 0      | 0      | 0      | 0      | 0      | 0      | 0      | 0      | 0               | 0%                 | 0         | 0%                |   |
| Clarity Of Plate                                             | 0      | 0      | 0      | 0      | 0      | 0      | 0      | 0      | 0      | 0      | 0      | 0      | 0               | 0%                 | 0         | 0%                |   |
| Clarity Of Driver  Dark Interior                             | 0      | 0      | 0      | 0      | 0      | 0      | 0      | 0      | 0      | 0      | 0      | 0      | 0               | 0%<br>0%           | 0         | 0%<br>0%          |   |
| Dark Box Related PD                                          | 0      | 0      | 0      | 0      | 0      | 0      | 0      | 0      | 0      | 0      | 0      | 0      | 0               | 0%                 | 0         | 0%                |   |
| Rejected Expired                                             | 0      | 0      | 0      | 0      | 0      | 0      | 0      | 0      | 0      | 0      | 0      | 0      | 0               | 0%                 | 0         | 0%                |   |
| Data Entry Error                                             | 0      | 0      | 0      | 0      | 0      | 0      | 0      | 0      | 0      | 0      | 0      | 0      | 0               | 0%                 | 0         | 0%                |   |
| Equipment Malfunction                                        | 1      | 8      | 0      | 0      | 0      | 2      | 3      | 1      | 0      | 0      | 0      | 0      | 3               | 60%                | 15        | 88%               |   |
| Operator Error Framing PD                                    | 0      | 0      | 0      | 0      | 0      | 0      | 0      | 0      | 0      | 0      | 0      | 0      | 0               | 20%<br>0%          | 0         | 6%<br>0%          |   |
| Framing PD Framing Of Car                                    | 0      | 0      | 0      | 0      | 0      | 0      | 0      | 0      | 0      | 0      | 0      | 0      | 0               | 0%                 | 0         | 0%                |   |
| Framing Of Driver                                            | 0      | 0      | 0      | 0      | 0      | 0      | 0      | 0      | 0      | 0      | 0      | 0      | 0               | 0%                 | 0         | 0%                |   |
| Framing Of Plate                                             | 0      | 0      | 0      | 0      | 0      | 0      | 0      | 0      | 0      | 0      | 0      | 0      | 0               | 0%                 | 0         | 0%                |   |
| Speed Not Determined                                         | 0      | 0      | 0      | 0      | 0      | 0      | 0      | 0      | 0      | 0      | 0      | 1      | 1               | 20%                | 1         | 6%                |   |
| Total:                                                       | 1      | 8      | 0      | 0      | 0      | 2      | 3      | 1      | 1      | 0      | 0      | 1      | 5<br>Voor to Do | 100%               | 17        | 100%              |   |
| Summary Metrics  Daily Ave Vehicle Passes                    | 6,376  | 6,486  | 6,357  | 6,280  | 6,207  | 6,355  | 6,016  | 6,317  | 6,179  | 6,321  | 6,285  | 6,156  |                 | ate Average<br>278 | -         | Oate Total<br>336 |   |
| Ave Issued Speed                                             | 22     | 24     | 24     | 21     | 23     | 21     | 13     | 19     | 24     | 26     | 19     | 24     |                 | 22                 |           | 22                |   |
| Ave Issued Red Seconds                                       | 11.9   | 10.5   | 10.7   | 4.7    | 6.7    | 10.9   | 7.2    | 4.7    | 12.2   | 9.3    | 17.8   | 4.3    |                 | 9.2                | 9         | ).2               |   |
| Citiation / Violation Iss Rate                               | 65%    | 60%    | 72%    | 71%    | 64%    | 69%    | 50%    | 60%    | 73%    | 46%    | 70%    | 69%    |                 | 4%                 |           | 4%                |   |
| Controllable Iss Rate                                        | 94%    | 77%    | 100%   | 100%   | 100%   | 92%    | 80%    | 94%    | 94%    | 100%   | 100%   | 96%    | 94              | 4%                 | 94        | 4%                | 1 |