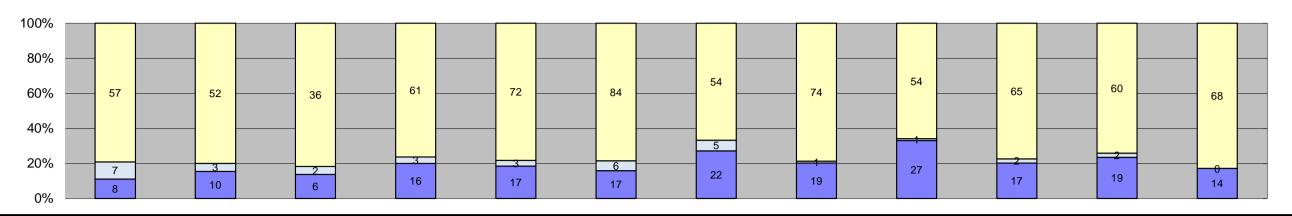

| Events                                                       | Jan-18 | Feb-18 | Mar-18 | Apr-18 | May-18 | Jun-18 | Jul-18 | Aug-18 | Sep-18 | Oct-18 | Nov-18 | Dec-18 | Year to Da      | ate Average        | Year to D | Date Total        |   |
|--------------------------------------------------------------|--------|--------|--------|--------|--------|--------|--------|--------|--------|--------|--------|--------|-----------------|--------------------|-----------|-------------------|---|
| Non-Violations                                               | 223    | 210    | 233    | 220    | 226    | 217    | 222    | 231    | 200    | 230    | 205    | 187    | 217             | 88%                | 2,604     | 88%               |   |
| Violations                                                   | 23     | 45     | 32     | 28     | 22     | 35     | 24     | 25     | 22     | 28     | 23     | 32     | 28              | 12%                | 339       | 12%               |   |
| Total:                                                       | 246    | 255    | 265    | 248    | 248    | 252    | 246    | 256    | 222    | 258    | 228    | 219    | 245             | 100%               | 2,943     | 100%              |   |
| Violations Uncontrollable Non-Issued                         | 7      | 10     | 9      | 8      | 8      | 9      | 9      | 9      | 5      | 15     | 7      | 9      | 9               | 30%                | 105       | 31%               |   |
| Controllable Non-Issued                                      |        | 8      | 0      | 0      | 0      | 2      | 3      | 1      | 1      | 0      | 0      | 1      | 2               | 8%                 | 17        | 5%                |   |
| Citations                                                    | 15     | 27     | 23     | 20     | 14     | 24     | 12     | 15     | 16     | 13     | 16     | 22     | 18              | 62%                | 217       | 64%               |   |
| Total:                                                       | 23     | 45     | 32     | 28     | 22     | 35     | 24     | 25     | 22     | 28     | 23     | 32     | 29              | 100%               | 339       | 100%              |   |
| Non-Violations Emergency Vehicle Non                         |        | 1      |        |        |        |        |        |        |        |        |        |        |                 |                    |           |                   |   |
| Issuable                                                     | 0      | 0      | 0      | 0      | 0      | 0      | 0      | 0      | 0      | 1      | 0      | 0      | 1               | 0%                 | 1         | 0%                |   |
| Incorrect Offence PD                                         | 0      | 0      | 0      | 0      | 0      | 0      | 0      | 0      | 0      | 0      | 0      | 0      | 0               | 0%                 | 0         | 0%                |   |
| Emergency Vehicle PD                                         | 2      | 2      | 2      | 2      | 1      | 6      | 1      | 1      | 4      | 0      | 8      | 2      | 3               | 1%                 | 31        | 1%                |   |
| Intersection Control In Progress No Violation PD             | 0      | 0      | 0      | 0      | 0      | 0      | 0      | 0      | 0      | 0      | 0      | 0      | 0               | 0%<br>0%           | 0         | 0%<br>0%          |   |
| No Violation Occurred                                        | 118    | 118    | 131    | 115    | 112    | 121    | 108    | 134    | 96     | 109    | 80     | 79     | 110             | 48%                | 1,321     | 51%               |   |
| Plate Damaged                                                | 0      | 0      | 0      | 0      | 0      | 0      | 0      | 0      | 0      | 0      | 0      | 0      | 0               | 0%                 | 0         | 0%                |   |
| Rear Axle Activation                                         | 0      | 0      | 0      | 0      | 0      | 0      | 0      | 0      | 0      | 0      | 1      | 0      | 1               | 0%                 | 1         | 0%                |   |
| Right Turn No Violation                                      | 0      | 0      | 0      | 0      | 0      | 0      | 0      | 0      | 0      | 0      | 0      | 0      | 0               | 0%                 | 0         | 0%                |   |
| Right Turn On Red PD<br>Safe Turn On Red                     | 0      | 0      | 0      | 0      | 0      | 0      | 0      | 0      | 0      | 0      | 0      | 0      | 3               | 1%<br>0%           | 6         | 0%<br>0%          |   |
| Test Shot                                                    | 96     | 87     | 100    | 99     | 112    | 90     | 113    | 96     | 100    | 119    | 115    | 106    | 103             | 45%                | 1,233     | 47%               |   |
| Amber Time Low                                               | 0      | 0      | 0      | 0      | 0      | 0      | 0      | 0      | 0      | 1      | 0      | 0      | 1               | 0%                 | 1         | 0%                |   |
| Vehicle Stopped PD                                           | 6      | 0      | 0      | 0      | 0      | 0      | 0      | 0      | 0      | 0      | 1      | 0      | 4               | 2%                 | 7         | 0%                |   |
| Total:                                                       | 223    | 210    | 233    | 220    | 226    | 217    | 222    | 231    | 200    | 230    | 205    | 187    | 227             | 100%               | 2,604     | 100%              |   |
| Uncontrollable Non-Issued Violation Administrative Dismissal |        | 0      | 0      | ^      | 0      | 0      | 0      | 0      | 0      | ^      | ^      | ^      | 0               | 00/                | 0         | 00/               |   |
| Approval Range PD                                            | 0      | 0      | 0      | 0      | 0      | 0      | 0      | 0      | 0      | 0      | 0      | 0      | 0               | 0%<br>0%           | 0         | 0%<br>0%          |   |
| Address/CLD/DOB/Match Fail                                   | 0      | 0      | 0      | 1      | 1      | 0      | 0      | 0      | 0      | 1      | 0      | 2      | 1               | 8%                 | 5         | 5%                |   |
| Car Obstructed                                               | 0      | 0      | 0      | 0      | 1      | 0      | 1      | 0      | 0      | 0      | 1      | 1      | 1               | 6%                 | 4         | 4%                |   |
| Conduent No Hit                                              | 0      | 0      | 0      | 0      | 0      | 0      | 0      | 0      | 0      | 0      | 0      | 0      | 0               | 0%                 | 0         | 0%                |   |
| Conduent No Hit Auto Reject                                  | 0      | 0      | 0      | 1      | 0      | 0      | 0      | 0      | 0      | 0      | 0      | 0      | 1               | 6%                 | 1         | 1%                |   |
| Conditions Beyond Control Circumstances PD                   | 0      | 0      | 0      | 0      | 0      | 0      | 0      | 0      | 0      | 0      | 0      | 0      | 0               | 0%<br>0%           | 0         | 0%<br>0%          |   |
| Driver Identity Unclear                                      | 0      | 0      | 0      | 0      | 0      | 0      | 0      | 0      | 0      | 0      | 0      | 0      | 0               | 0%                 | 0         | 0%                |   |
| Driver Obstructed                                            | 0      | 1      | 0      | 0      | 0      | 0      | 0      | 0      | 0      | 2      | 0      | 0      | 2               | 9%                 | 3         | 3%                |   |
| Driver Obstruction PD                                        | 0      | 0      | 0      | 0      | 0      | 0      | 0      | 0      | 0      | 0      | 0      | 0      | 0               | 0%                 | 0         | 0%                |   |
| Evidence Inconclusive PD                                     | 0      | 0      | 0      | 0      | 0      | 0      | 0      | 0      | 0      | 0      | 0      | 0      | 0               | 0%                 | 0         | 0%                |   |
| Expired DD                                                   | 0      | 0      | 0      | 0      | 0      | 0      | 0      | 1      | 0      | 0      | 0      | 0      | 1               | 6%                 | 1         | 1%                |   |
| Expired PD Emergency Vehicle Issued                          | 0      | 0      | 0      | 0      | 0      | 0      | 0      | 0      | 0      | 0      | 0      | 0      | 0               | 0%<br>0%           | 0         | 0%<br>0%          |   |
| Face Obstructed PD                                           | 0      | 0      | 0      | 0      | 0      | 0      | 0      | 0      | 0      | 0      | 0      | 0      | 0               | 0%                 | 0         | 0%                |   |
| Glare On Plate                                               | 0      | 0      | 0      | 0      | 0      | 0      | 0      | 0      | 0      | 0      | 0      | 0      | 0               | 0%                 | 0         | 0%                |   |
| Glare On Windshield                                          | 0      | 0      | 0      | 0      | 0      | 0      | 0      | 0      | 0      | 1      | 0      | 0      | 1               | 6%                 | 1         | 1%                |   |
| Illegible Plate                                              | 0      | 0      | 0      | 0      | 0      | 0      | 0      | 0      | 0      | 0      | 0      | 0      | 0               | 0%                 | 0         | 0%                |   |
| Interest Of Justice PD Image Quality PD                      | 0      | 0      | 0      | 0      | 0      | 0      | 0      | 0      | 0      | 0      | 0      | 0      | 0               | 0%<br>6%           | 0         | 0%<br>1%          |   |
| Loop Sensitivity PD                                          | 0      | 0      | 0      | 0      | 0      | 0      | 0      | 0      | 0      | 0      | 0      | 0      | 0               | 0%                 | 0         | 0%                |   |
| Issuance Criteria Not Met PD                                 | 0      | 0      | 0      | 0      | 0      | 0      | 0      | 0      | 0      | 0      | 0      | 0      | 0               | 0%                 | 0         | 0%                |   |
| No Plate                                                     | 7      | 8      | 8      | 6      | 5      | 9      | 8      | 8      | 5      | 11     | 6      | 6      | 7               | 45%                | 87        | 83%               |   |
| Obstruction In Photo PD                                      | 0      | 0      | 0      | 0      | 0      | 0      | 0      | 0      | 0      | 0      | 0      | 0      | 0               | 0%                 | 0         | 0%                |   |
| Over Limit Line SL PD                                        | 0      | 0      | 0      | 0      | 0      | 0      | 0      | 0      | 0      | 0      | 0      | 0      | 0               | 0%                 | 0         | 0%                |   |
| Other Out Of State                                           | 0      | 0      | 0      | 0      | 0      | 0      | 0      | 0      | 0      | 0      | 0      | 0      | 0               | 0%<br>0%           | 0         | 0%<br>0%          |   |
| Plate Obstructed                                             | 0      | 1      | 0      | 0      | 1      | 0      | 0      | 0      | 0      | 0      | 0      | 0      | 1               | 6%                 | 2         | 2%                |   |
| Rejected By PD                                               | 0      | 0      | 0      | 0      | 0      | 0      | 0      | 0      | 0      | 0      | 0      | 0      | 0               | 0%                 | 0         | 0%                |   |
| Short Yellow PD                                              | 0      | 0      | 0      | 0      | 0      | 0      | 0      | 0      | 0      | 0      | 0      | 0      | 0               | 0%                 | 0         | 0%                |   |
| Sun Glare PD                                                 | 0      | 0      | 0      | 0      | 0      | 0      | 0      | 0      | 0      | 0      | 0      | 0      | 0               | 0%                 | 0         | 0%                |   |
| TSB Expired TSB No Hit                                       | 0      | 0      | 0      | 0      | 0      | 0      | 0      | 0      | 0      | 0      | 0      | 0      | 0               | 0%<br>0%           | 0         | 0%<br>0%          |   |
| Vehicle Match Failure                                        | 0      | 0      | 0      | 0      | 0      | 0      | 0      | 0      | 0      | 0      | 0      | 0      | 0               | 0%                 | 0         | 0%                |   |
| Total:                                                       | 7      | 10     | 9      | 8      | 8      | 9      | 9      | 9      | 5      | 15     | 7      | 9      | 16              | 100%               | 105       | 100%              |   |
| Controllable Non-Issued Violations                           |        |        |        |        |        |        |        |        |        |        |        |        |                 |                    |           |                   |   |
| ACS Expired                                                  | 0      | 0      | 0      | 0      | 0      | 0      | 0      | 0      | 0      | 0      | 0      | 0      | 0               | 0%                 | 0         | 0%                |   |
| Clarity Of Plate                                             | 0      | 0      | 0      | 0      | 0      | 0      | 0      | 0      | 0      | 0      | 0      | 0      | 0               | 0%                 | 0         | 0%                |   |
| Clarity Of Driver  Dark Interior                             | 0      | 0      | 0      | 0      | 0      | 0      | 0      | 0      | 0      | 0      | 0      | 0      | 0               | 0%<br>0%           | 0         | 0%<br>0%          |   |
| Dark Box Related PD                                          | 0      | 0      | 0      | 0      | 0      | 0      | 0      | 0      | 0      | 0      | 0      | 0      | 0               | 0%                 | 0         | 0%                |   |
| Rejected Expired                                             | 0      | 0      | 0      | 0      | 0      | 0      | 0      | 0      | 0      | 0      | 0      | 0      | 0               | 0%                 | 0         | 0%                |   |
| Data Entry Error                                             | 0      | 0      | 0      | 0      | 0      | 0      | 0      | 0      | 0      | 0      | 0      | 0      | 0               | 0%                 | 0         | 0%                |   |
| Equipment Malfunction                                        | 1      | 8      | 0      | 0      | 0      | 2      | 3      | 1      | 0      | 0      | 0      | 0      | 3               | 60%                | 15        | 88%               |   |
| Operator Error Framing PD                                    | 0      | 0      | 0      | 0      | 0      | 0      | 0      | 0      | 0      | 0      | 0      | 0      | 0               | 20%<br>0%          | 0         | 6%<br>0%          |   |
| Framing PD Framing Of Car                                    | 0      | 0      | 0      | 0      | 0      | 0      | 0      | 0      | 0      | 0      | 0      | 0      | 0               | 0%                 | 0         | 0%                |   |
| Framing Of Driver                                            | 0      | 0      | 0      | 0      | 0      | 0      | 0      | 0      | 0      | 0      | 0      | 0      | 0               | 0%                 | 0         | 0%                |   |
| Framing Of Plate                                             | 0      | 0      | 0      | 0      | 0      | 0      | 0      | 0      | 0      | 0      | 0      | 0      | 0               | 0%                 | 0         | 0%                |   |
| Speed Not Determined                                         | 0      | 0      | 0      | 0      | 0      | 0      | 0      | 0      | 0      | 0      | 0      | 1      | 1               | 20%                | 1         | 6%                |   |
| Total:                                                       | 1      | 8      | 0      | 0      | 0      | 2      | 3      | 1      | 1      | 0      | 0      | 1      | 5<br>Voor to Do | 100%               | 17        | 100%              |   |
| Summary Metrics  Daily Ave Vehicle Passes                    | 6,376  | 6,486  | 6,357  | 6,280  | 6,207  | 6,355  | 6,016  | 6,317  | 6,179  | 6,321  | 6,285  | 6,156  |                 | ate Average<br>278 | -         | Oate Total<br>336 |   |
| Ave Issued Speed                                             | 22     | 24     | 24     | 21     | 23     | 21     | 13     | 19     | 24     | 26     | 19     | 24     |                 | 22                 |           | 22                |   |
| Ave Issued Red Seconds                                       | 11.9   | 10.5   | 10.7   | 4.7    | 6.7    | 10.9   | 7.2    | 4.7    | 12.2   | 9.3    | 17.8   | 4.3    |                 | 9.2                | 9         | ).2               |   |
| Citiation / Violation Iss Rate                               | 65%    | 60%    | 72%    | 71%    | 64%    | 69%    | 50%    | 60%    | 73%    | 46%    | 70%    | 69%    |                 | 4%                 |           | 4%                |   |
| Controllable Iss Rate                                        | 94%    | 77%    | 100%   | 100%   | 100%   | 92%    | 80%    | 94%    | 94%    | 100%   | 100%   | 96%    | 94              | 4%                 | 94        | 4%                | 1 |