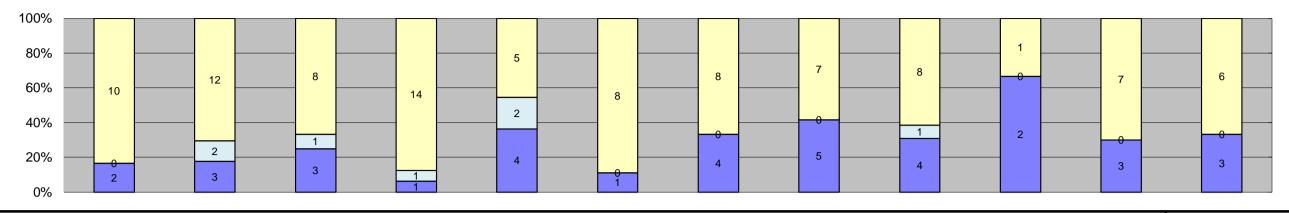

| Events                                                       | Jan-18 | Feb-18 | Mar-18 | Apr-18 | May-18 | Jun-18 | Jul-18 | Aug-18 | Sep-18 | Oct-18 | Nov-18 | Dec-18 | Year to Da      | ate Average        | Year to D | Date Total        |   |
|--------------------------------------------------------------|--------|--------|--------|--------|--------|--------|--------|--------|--------|--------|--------|--------|-----------------|--------------------|-----------|-------------------|---|
| Non-Violations                                               | 223    | 210    | 233    | 220    | 226    | 217    | 222    | 231    | 200    | 230    | 205    | 187    | 217             | 88%                | 2,604     | 88%               |   |
| Violations                                                   | 23     | 45     | 32     | 28     | 22     | 35     | 24     | 25     | 22     | 28     | 23     | 32     | 28              | 12%                | 339       | 12%               |   |
| Total:                                                       | 246    | 255    | 265    | 248    | 248    | 252    | 246    | 256    | 222    | 258    | 228    | 219    | 245             | 100%               | 2,943     | 100%              |   |
| Violations Uncontrollable Non-Issued                         | 7      | 10     | 9      | 8      | 8      | 9      | 9      | 9      | 5      | 15     | 7      | 9      | 9               | 30%                | 105       | 31%               |   |
| Controllable Non-Issued                                      |        | 8      | 0      | 0      | 0      | 2      | 3      | 1      | 1      | 0      | 0      | 1      | 2               | 8%                 | 17        | 5%                |   |
| Citations                                                    | 15     | 27     | 23     | 20     | 14     | 24     | 12     | 15     | 16     | 13     | 16     | 22     | 18              | 62%                | 217       | 64%               |   |
| Total:                                                       | 23     | 45     | 32     | 28     | 22     | 35     | 24     | 25     | 22     | 28     | 23     | 32     | 29              | 100%               | 339       | 100%              |   |
| Non-Violations Emergency Vehicle Non                         |        | 1      |        |        |        |        |        |        |        |        |        |        |                 |                    |           |                   |   |
| Issuable                                                     | 0      | 0      | 0      | 0      | 0      | 0      | 0      | 0      | 0      | 1      | 0      | 0      | 1               | 0%                 | 1         | 0%                |   |
| Incorrect Offence PD                                         | 0      | 0      | 0      | 0      | 0      | 0      | 0      | 0      | 0      | 0      | 0      | 0      | 0               | 0%                 | 0         | 0%                |   |
| Emergency Vehicle PD                                         | 2      | 2      | 2      | 2      | 1      | 6      | 1      | 1      | 4      | 0      | 8      | 2      | 3               | 1%                 | 31        | 1%                |   |
| Intersection Control In Progress No Violation PD             | 0      | 0      | 0      | 0      | 0      | 0      | 0      | 0      | 0      | 0      | 0      | 0      | 0               | 0%<br>0%           | 0         | 0%<br>0%          |   |
| No Violation Occurred                                        | 118    | 118    | 131    | 115    | 112    | 121    | 108    | 134    | 96     | 109    | 80     | 79     | 110             | 48%                | 1,321     | 51%               |   |
| Plate Damaged                                                | 0      | 0      | 0      | 0      | 0      | 0      | 0      | 0      | 0      | 0      | 0      | 0      | 0               | 0%                 | 0         | 0%                |   |
| Rear Axle Activation                                         | 0      | 0      | 0      | 0      | 0      | 0      | 0      | 0      | 0      | 0      | 1      | 0      | 1               | 0%                 | 1         | 0%                |   |
| Right Turn No Violation                                      | 0      | 0      | 0      | 0      | 0      | 0      | 0      | 0      | 0      | 0      | 0      | 0      | 0               | 0%                 | 0         | 0%                |   |
| Right Turn On Red PD<br>Safe Turn On Red                     | 0      | 0      | 0      | 0      | 0      | 0      | 0      | 0      | 0      | 0      | 0      | 0      | 3               | 1%<br>0%           | 6         | 0%<br>0%          |   |
| Test Shot                                                    | 96     | 87     | 100    | 99     | 112    | 90     | 113    | 96     | 100    | 119    | 115    | 106    | 103             | 45%                | 1,233     | 47%               |   |
| Amber Time Low                                               | 0      | 0      | 0      | 0      | 0      | 0      | 0      | 0      | 0      | 1      | 0      | 0      | 1               | 0%                 | 1         | 0%                |   |
| Vehicle Stopped PD                                           | 6      | 0      | 0      | 0      | 0      | 0      | 0      | 0      | 0      | 0      | 1      | 0      | 4               | 2%                 | 7         | 0%                |   |
| Total:                                                       | 223    | 210    | 233    | 220    | 226    | 217    | 222    | 231    | 200    | 230    | 205    | 187    | 227             | 100%               | 2,604     | 100%              |   |
| Uncontrollable Non-Issued Violation Administrative Dismissal |        | 0      | 0      | ^      | 0      | 0      | 0      | 0      | 0      | ^      | ^      | ^      | 0               | 00/                | 0         | 00/               |   |
| Approval Range PD                                            | 0      | 0      | 0      | 0      | 0      | 0      | 0      | 0      | 0      | 0      | 0      | 0      | 0               | 0%<br>0%           | 0         | 0%<br>0%          |   |
| Address/CLD/DOB/Match Fail                                   | 0      | 0      | 0      | 1      | 1      | 0      | 0      | 0      | 0      | 1      | 0      | 2      | 1               | 8%                 | 5         | 5%                |   |
| Car Obstructed                                               | 0      | 0      | 0      | 0      | 1      | 0      | 1      | 0      | 0      | 0      | 1      | 1      | 1               | 6%                 | 4         | 4%                |   |
| Conduent No Hit                                              | 0      | 0      | 0      | 0      | 0      | 0      | 0      | 0      | 0      | 0      | 0      | 0      | 0               | 0%                 | 0         | 0%                |   |
| Conduent No Hit Auto Reject                                  | 0      | 0      | 0      | 1      | 0      | 0      | 0      | 0      | 0      | 0      | 0      | 0      | 1               | 6%                 | 1         | 1%                |   |
| Conditions Beyond Control Circumstances PD                   | 0      | 0      | 0      | 0      | 0      | 0      | 0      | 0      | 0      | 0      | 0      | 0      | 0               | 0%<br>0%           | 0         | 0%<br>0%          |   |
| Driver Identity Unclear                                      | 0      | 0      | 0      | 0      | 0      | 0      | 0      | 0      | 0      | 0      | 0      | 0      | 0               | 0%                 | 0         | 0%                |   |
| Driver Obstructed                                            | 0      | 1      | 0      | 0      | 0      | 0      | 0      | 0      | 0      | 2      | 0      | 0      | 2               | 9%                 | 3         | 3%                |   |
| Driver Obstruction PD                                        | 0      | 0      | 0      | 0      | 0      | 0      | 0      | 0      | 0      | 0      | 0      | 0      | 0               | 0%                 | 0         | 0%                |   |
| Evidence Inconclusive PD                                     | 0      | 0      | 0      | 0      | 0      | 0      | 0      | 0      | 0      | 0      | 0      | 0      | 0               | 0%                 | 0         | 0%                |   |
| Expired DD                                                   | 0      | 0      | 0      | 0      | 0      | 0      | 0      | 1      | 0      | 0      | 0      | 0      | 1               | 6%                 | 1         | 1%                |   |
| Expired PD Emergency Vehicle Issued                          | 0      | 0      | 0      | 0      | 0      | 0      | 0      | 0      | 0      | 0      | 0      | 0      | 0               | 0%<br>0%           | 0         | 0%<br>0%          |   |
| Face Obstructed PD                                           | 0      | 0      | 0      | 0      | 0      | 0      | 0      | 0      | 0      | 0      | 0      | 0      | 0               | 0%                 | 0         | 0%                |   |
| Glare On Plate                                               | 0      | 0      | 0      | 0      | 0      | 0      | 0      | 0      | 0      | 0      | 0      | 0      | 0               | 0%                 | 0         | 0%                |   |
| Glare On Windshield                                          | 0      | 0      | 0      | 0      | 0      | 0      | 0      | 0      | 0      | 1      | 0      | 0      | 1               | 6%                 | 1         | 1%                |   |
| Illegible Plate                                              | 0      | 0      | 0      | 0      | 0      | 0      | 0      | 0      | 0      | 0      | 0      | 0      | 0               | 0%                 | 0         | 0%                |   |
| Interest Of Justice PD Image Quality PD                      | 0      | 0      | 0      | 0      | 0      | 0      | 0      | 0      | 0      | 0      | 0      | 0      | 0               | 0%<br>6%           | 0         | 0%<br>1%          |   |
| Loop Sensitivity PD                                          | 0      | 0      | 0      | 0      | 0      | 0      | 0      | 0      | 0      | 0      | 0      | 0      | 0               | 0%                 | 0         | 0%                |   |
| Issuance Criteria Not Met PD                                 | 0      | 0      | 0      | 0      | 0      | 0      | 0      | 0      | 0      | 0      | 0      | 0      | 0               | 0%                 | 0         | 0%                |   |
| No Plate                                                     | 7      | 8      | 8      | 6      | 5      | 9      | 8      | 8      | 5      | 11     | 6      | 6      | 7               | 45%                | 87        | 83%               |   |
| Obstruction In Photo PD                                      | 0      | 0      | 0      | 0      | 0      | 0      | 0      | 0      | 0      | 0      | 0      | 0      | 0               | 0%                 | 0         | 0%                |   |
| Over Limit Line SL PD                                        | 0      | 0      | 0      | 0      | 0      | 0      | 0      | 0      | 0      | 0      | 0      | 0      | 0               | 0%                 | 0         | 0%                |   |
| Other Out Of State                                           | 0      | 0      | 0      | 0      | 0      | 0      | 0      | 0      | 0      | 0      | 0      | 0      | 0               | 0%<br>0%           | 0         | 0%<br>0%          |   |
| Plate Obstructed                                             | 0      | 1      | 0      | 0      | 1      | 0      | 0      | 0      | 0      | 0      | 0      | 0      | 1               | 6%                 | 2         | 2%                |   |
| Rejected By PD                                               | 0      | 0      | 0      | 0      | 0      | 0      | 0      | 0      | 0      | 0      | 0      | 0      | 0               | 0%                 | 0         | 0%                |   |
| Short Yellow PD                                              | 0      | 0      | 0      | 0      | 0      | 0      | 0      | 0      | 0      | 0      | 0      | 0      | 0               | 0%                 | 0         | 0%                |   |
| Sun Glare PD                                                 | 0      | 0      | 0      | 0      | 0      | 0      | 0      | 0      | 0      | 0      | 0      | 0      | 0               | 0%                 | 0         | 0%                |   |
| TSB Expired TSB No Hit                                       | 0      | 0      | 0      | 0      | 0      | 0      | 0      | 0      | 0      | 0      | 0      | 0      | 0               | 0%<br>0%           | 0         | 0%<br>0%          |   |
| Vehicle Match Failure                                        | 0      | 0      | 0      | 0      | 0      | 0      | 0      | 0      | 0      | 0      | 0      | 0      | 0               | 0%                 | 0         | 0%                |   |
| Total:                                                       | 7      | 10     | 9      | 8      | 8      | 9      | 9      | 9      | 5      | 15     | 7      | 9      | 16              | 100%               | 105       | 100%              |   |
| Controllable Non-Issued Violations                           |        |        |        |        |        |        |        |        |        |        |        |        |                 |                    |           |                   |   |
| ACS Expired                                                  | 0      | 0      | 0      | 0      | 0      | 0      | 0      | 0      | 0      | 0      | 0      | 0      | 0               | 0%                 | 0         | 0%                |   |
| Clarity Of Plate                                             | 0      | 0      | 0      | 0      | 0      | 0      | 0      | 0      | 0      | 0      | 0      | 0      | 0               | 0%                 | 0         | 0%                |   |
| Clarity Of Driver  Dark Interior                             | 0      | 0      | 0      | 0      | 0      | 0      | 0      | 0      | 0      | 0      | 0      | 0      | 0               | 0%<br>0%           | 0         | 0%<br>0%          |   |
| Dark Box Related PD                                          | 0      | 0      | 0      | 0      | 0      | 0      | 0      | 0      | 0      | 0      | 0      | 0      | 0               | 0%                 | 0         | 0%                |   |
| Rejected Expired                                             | 0      | 0      | 0      | 0      | 0      | 0      | 0      | 0      | 0      | 0      | 0      | 0      | 0               | 0%                 | 0         | 0%                |   |
| Data Entry Error                                             | 0      | 0      | 0      | 0      | 0      | 0      | 0      | 0      | 0      | 0      | 0      | 0      | 0               | 0%                 | 0         | 0%                |   |
| Equipment Malfunction                                        | 1      | 8      | 0      | 0      | 0      | 2      | 3      | 1      | 0      | 0      | 0      | 0      | 3               | 60%                | 15        | 88%               |   |
| Operator Error Framing PD                                    | 0      | 0      | 0      | 0      | 0      | 0      | 0      | 0      | 0      | 0      | 0      | 0      | 0               | 20%<br>0%          | 0         | 6%<br>0%          |   |
| Framing PD Framing Of Car                                    | 0      | 0      | 0      | 0      | 0      | 0      | 0      | 0      | 0      | 0      | 0      | 0      | 0               | 0%                 | 0         | 0%                |   |
| Framing Of Driver                                            | 0      | 0      | 0      | 0      | 0      | 0      | 0      | 0      | 0      | 0      | 0      | 0      | 0               | 0%                 | 0         | 0%                |   |
| Framing Of Plate                                             | 0      | 0      | 0      | 0      | 0      | 0      | 0      | 0      | 0      | 0      | 0      | 0      | 0               | 0%                 | 0         | 0%                |   |
| Speed Not Determined                                         | 0      | 0      | 0      | 0      | 0      | 0      | 0      | 0      | 0      | 0      | 0      | 1      | 1               | 20%                | 1         | 6%                |   |
| Total:                                                       | 1      | 8      | 0      | 0      | 0      | 2      | 3      | 1      | 1      | 0      | 0      | 1      | 5<br>Voor to Do | 100%               | 17        | 100%              |   |
| Summary Metrics  Daily Ave Vehicle Passes                    | 6,376  | 6,486  | 6,357  | 6,280  | 6,207  | 6,355  | 6,016  | 6,317  | 6,179  | 6,321  | 6,285  | 6,156  |                 | ate Average<br>278 | -         | Oate Total<br>336 |   |
| Ave Issued Speed                                             | 22     | 24     | 24     | 21     | 23     | 21     | 13     | 19     | 24     | 26     | 19     | 24     |                 | 22                 |           | 22                |   |
| Ave Issued Red Seconds                                       | 11.9   | 10.5   | 10.7   | 4.7    | 6.7    | 10.9   | 7.2    | 4.7    | 12.2   | 9.3    | 17.8   | 4.3    |                 | 9.2                | 9         | ).2               |   |
| Citiation / Violation Iss Rate                               | 65%    | 60%    | 72%    | 71%    | 64%    | 69%    | 50%    | 60%    | 73%    | 46%    | 70%    | 69%    |                 | 4%                 |           | 4%                |   |
| Controllable Iss Rate                                        | 94%    | 77%    | 100%   | 100%   | 100%   | 92%    | 80%    | 94%    | 94%    | 100%   | 100%   | 96%    | 94              | 4%                 | 94        | 4%                | 1 |