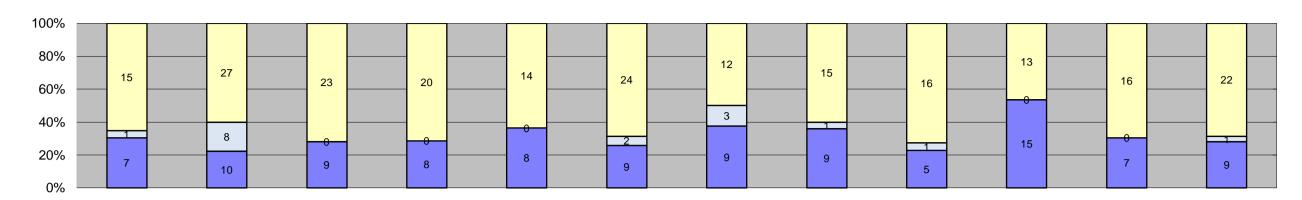

| Events                                                       | Jan-18 | Feb-18 | Mar-18 | Apr-18 | May-18 | Jun-18 | Jul-18 | Aug-18 | Sep-18 | Oct-18 | Nov-18 | Dec-18 | Year to Da      | ate Average        | Year to D | Date Total        |   |
|--------------------------------------------------------------|--------|--------|--------|--------|--------|--------|--------|--------|--------|--------|--------|--------|-----------------|--------------------|-----------|-------------------|---|
| Non-Violations                                               | 223    | 210    | 233    | 220    | 226    | 217    | 222    | 231    | 200    | 230    | 205    | 187    | 217             | 88%                | 2,604     | 88%               |   |
| Violations                                                   | 23     | 45     | 32     | 28     | 22     | 35     | 24     | 25     | 22     | 28     | 23     | 32     | 28              | 12%                | 339       | 12%               |   |
| Total:                                                       | 246    | 255    | 265    | 248    | 248    | 252    | 246    | 256    | 222    | 258    | 228    | 219    | 245             | 100%               | 2,943     | 100%              |   |
| Violations Uncontrollable Non-Issued                         | 7      | 10     | 9      | 8      | 8      | 9      | 9      | 9      | 5      | 15     | 7      | 9      | 9               | 30%                | 105       | 31%               |   |
| Controllable Non-Issued                                      |        | 8      | 0      | 0      | 0      | 2      | 3      | 1      | 1      | 0      | 0      | 1      | 2               | 8%                 | 17        | 5%                |   |
| Citations                                                    | 15     | 27     | 23     | 20     | 14     | 24     | 12     | 15     | 16     | 13     | 16     | 22     | 18              | 62%                | 217       | 64%               |   |
| Total:                                                       | 23     | 45     | 32     | 28     | 22     | 35     | 24     | 25     | 22     | 28     | 23     | 32     | 29              | 100%               | 339       | 100%              |   |
| Non-Violations Emergency Vehicle Non                         |        | 1      |        |        |        |        |        |        |        |        |        |        |                 |                    |           |                   |   |
| Issuable                                                     | 0      | 0      | 0      | 0      | 0      | 0      | 0      | 0      | 0      | 1      | 0      | 0      | 1               | 0%                 | 1         | 0%                |   |
| Incorrect Offence PD                                         | 0      | 0      | 0      | 0      | 0      | 0      | 0      | 0      | 0      | 0      | 0      | 0      | 0               | 0%                 | 0         | 0%                |   |
| Emergency Vehicle PD                                         | 2      | 2      | 2      | 2      | 1      | 6      | 1      | 1      | 4      | 0      | 8      | 2      | 3               | 1%                 | 31        | 1%                |   |
| Intersection Control In Progress No Violation PD             | 0      | 0      | 0      | 0      | 0      | 0      | 0      | 0      | 0      | 0      | 0      | 0      | 0               | 0%<br>0%           | 0         | 0%<br>0%          |   |
| No Violation Occurred                                        | 118    | 118    | 131    | 115    | 112    | 121    | 108    | 134    | 96     | 109    | 80     | 79     | 110             | 48%                | 1,321     | 51%               |   |
| Plate Damaged                                                | 0      | 0      | 0      | 0      | 0      | 0      | 0      | 0      | 0      | 0      | 0      | 0      | 0               | 0%                 | 0         | 0%                |   |
| Rear Axle Activation                                         | 0      | 0      | 0      | 0      | 0      | 0      | 0      | 0      | 0      | 0      | 1      | 0      | 1               | 0%                 | 1         | 0%                |   |
| Right Turn No Violation                                      | 0      | 0      | 0      | 0      | 0      | 0      | 0      | 0      | 0      | 0      | 0      | 0      | 0               | 0%                 | 0         | 0%                |   |
| Right Turn On Red PD<br>Safe Turn On Red                     | 0      | 0      | 0      | 0      | 0      | 0      | 0      | 0      | 0      | 0      | 0      | 0      | 3               | 1%<br>0%           | 6         | 0%<br>0%          |   |
| Test Shot                                                    | 96     | 87     | 100    | 99     | 112    | 90     | 113    | 96     | 100    | 119    | 115    | 106    | 103             | 45%                | 1,233     | 47%               |   |
| Amber Time Low                                               | 0      | 0      | 0      | 0      | 0      | 0      | 0      | 0      | 0      | 1      | 0      | 0      | 1               | 0%                 | 1         | 0%                |   |
| Vehicle Stopped PD                                           | 6      | 0      | 0      | 0      | 0      | 0      | 0      | 0      | 0      | 0      | 1      | 0      | 4               | 2%                 | 7         | 0%                |   |
| Total:                                                       | 223    | 210    | 233    | 220    | 226    | 217    | 222    | 231    | 200    | 230    | 205    | 187    | 227             | 100%               | 2,604     | 100%              |   |
| Uncontrollable Non-Issued Violation Administrative Dismissal |        | 0      | 0      | ^      | 0      | 0      | 0      | 0      | 0      | ^      | ^      | ^      | 0               | 00/                | 0         | 00/               |   |
| Approval Range PD                                            | 0      | 0      | 0      | 0      | 0      | 0      | 0      | 0      | 0      | 0      | 0      | 0      | 0               | 0%<br>0%           | 0         | 0%<br>0%          |   |
| Address/CLD/DOB/Match Fail                                   | 0      | 0      | 0      | 1      | 1      | 0      | 0      | 0      | 0      | 1      | 0      | 2      | 1               | 8%                 | 5         | 5%                |   |
| Car Obstructed                                               | 0      | 0      | 0      | 0      | 1      | 0      | 1      | 0      | 0      | 0      | 1      | 1      | 1               | 6%                 | 4         | 4%                |   |
| Conduent No Hit                                              | 0      | 0      | 0      | 0      | 0      | 0      | 0      | 0      | 0      | 0      | 0      | 0      | 0               | 0%                 | 0         | 0%                |   |
| Conduent No Hit Auto Reject                                  | 0      | 0      | 0      | 1      | 0      | 0      | 0      | 0      | 0      | 0      | 0      | 0      | 1               | 6%                 | 1         | 1%                |   |
| Conditions Beyond Control Circumstances PD                   | 0      | 0      | 0      | 0      | 0      | 0      | 0      | 0      | 0      | 0      | 0      | 0      | 0               | 0%<br>0%           | 0         | 0%<br>0%          |   |
| Driver Identity Unclear                                      | 0      | 0      | 0      | 0      | 0      | 0      | 0      | 0      | 0      | 0      | 0      | 0      | 0               | 0%                 | 0         | 0%                |   |
| Driver Obstructed                                            | 0      | 1      | 0      | 0      | 0      | 0      | 0      | 0      | 0      | 2      | 0      | 0      | 2               | 9%                 | 3         | 3%                |   |
| Driver Obstruction PD                                        | 0      | 0      | 0      | 0      | 0      | 0      | 0      | 0      | 0      | 0      | 0      | 0      | 0               | 0%                 | 0         | 0%                |   |
| Evidence Inconclusive PD                                     | 0      | 0      | 0      | 0      | 0      | 0      | 0      | 0      | 0      | 0      | 0      | 0      | 0               | 0%                 | 0         | 0%                |   |
| Expired DD                                                   | 0      | 0      | 0      | 0      | 0      | 0      | 0      | 1      | 0      | 0      | 0      | 0      | 1               | 6%                 | 1         | 1%                |   |
| Expired PD Emergency Vehicle Issued                          | 0      | 0      | 0      | 0      | 0      | 0      | 0      | 0      | 0      | 0      | 0      | 0      | 0               | 0%<br>0%           | 0         | 0%<br>0%          |   |
| Face Obstructed PD                                           | 0      | 0      | 0      | 0      | 0      | 0      | 0      | 0      | 0      | 0      | 0      | 0      | 0               | 0%                 | 0         | 0%                |   |
| Glare On Plate                                               | 0      | 0      | 0      | 0      | 0      | 0      | 0      | 0      | 0      | 0      | 0      | 0      | 0               | 0%                 | 0         | 0%                |   |
| Glare On Windshield                                          | 0      | 0      | 0      | 0      | 0      | 0      | 0      | 0      | 0      | 1      | 0      | 0      | 1               | 6%                 | 1         | 1%                |   |
| Illegible Plate                                              | 0      | 0      | 0      | 0      | 0      | 0      | 0      | 0      | 0      | 0      | 0      | 0      | 0               | 0%                 | 0         | 0%                |   |
| Interest Of Justice PD Image Quality PD                      | 0      | 0      | 0      | 0      | 0      | 0      | 0      | 0      | 0      | 0      | 0      | 0      | 0               | 0%<br>6%           | 0         | 0%<br>1%          |   |
| Loop Sensitivity PD                                          | 0      | 0      | 0      | 0      | 0      | 0      | 0      | 0      | 0      | 0      | 0      | 0      | 0               | 0%                 | 0         | 0%                |   |
| Issuance Criteria Not Met PD                                 | 0      | 0      | 0      | 0      | 0      | 0      | 0      | 0      | 0      | 0      | 0      | 0      | 0               | 0%                 | 0         | 0%                |   |
| No Plate                                                     | 7      | 8      | 8      | 6      | 5      | 9      | 8      | 8      | 5      | 11     | 6      | 6      | 7               | 45%                | 87        | 83%               |   |
| Obstruction In Photo PD                                      | 0      | 0      | 0      | 0      | 0      | 0      | 0      | 0      | 0      | 0      | 0      | 0      | 0               | 0%                 | 0         | 0%                |   |
| Over Limit Line SL PD                                        | 0      | 0      | 0      | 0      | 0      | 0      | 0      | 0      | 0      | 0      | 0      | 0      | 0               | 0%                 | 0         | 0%                |   |
| Other Out Of State                                           | 0      | 0      | 0      | 0      | 0      | 0      | 0      | 0      | 0      | 0      | 0      | 0      | 0               | 0%<br>0%           | 0         | 0%<br>0%          |   |
| Plate Obstructed                                             | 0      | 1      | 0      | 0      | 1      | 0      | 0      | 0      | 0      | 0      | 0      | 0      | 1               | 6%                 | 2         | 2%                |   |
| Rejected By PD                                               | 0      | 0      | 0      | 0      | 0      | 0      | 0      | 0      | 0      | 0      | 0      | 0      | 0               | 0%                 | 0         | 0%                |   |
| Short Yellow PD                                              | 0      | 0      | 0      | 0      | 0      | 0      | 0      | 0      | 0      | 0      | 0      | 0      | 0               | 0%                 | 0         | 0%                |   |
| Sun Glare PD                                                 | 0      | 0      | 0      | 0      | 0      | 0      | 0      | 0      | 0      | 0      | 0      | 0      | 0               | 0%                 | 0         | 0%                |   |
| TSB Expired TSB No Hit                                       | 0      | 0      | 0      | 0      | 0      | 0      | 0      | 0      | 0      | 0      | 0      | 0      | 0               | 0%<br>0%           | 0         | 0%<br>0%          |   |
| Vehicle Match Failure                                        | 0      | 0      | 0      | 0      | 0      | 0      | 0      | 0      | 0      | 0      | 0      | 0      | 0               | 0%                 | 0         | 0%                |   |
| Total:                                                       | 7      | 10     | 9      | 8      | 8      | 9      | 9      | 9      | 5      | 15     | 7      | 9      | 16              | 100%               | 105       | 100%              |   |
| Controllable Non-Issued Violations                           |        |        |        |        |        |        |        |        |        |        |        |        |                 |                    |           |                   |   |
| ACS Expired                                                  | 0      | 0      | 0      | 0      | 0      | 0      | 0      | 0      | 0      | 0      | 0      | 0      | 0               | 0%                 | 0         | 0%                |   |
| Clarity Of Plate                                             | 0      | 0      | 0      | 0      | 0      | 0      | 0      | 0      | 0      | 0      | 0      | 0      | 0               | 0%                 | 0         | 0%                |   |
| Clarity Of Driver  Dark Interior                             | 0      | 0      | 0      | 0      | 0      | 0      | 0      | 0      | 0      | 0      | 0      | 0      | 0               | 0%<br>0%           | 0         | 0%<br>0%          |   |
| Dark Box Related PD                                          | 0      | 0      | 0      | 0      | 0      | 0      | 0      | 0      | 0      | 0      | 0      | 0      | 0               | 0%                 | 0         | 0%                |   |
| Rejected Expired                                             | 0      | 0      | 0      | 0      | 0      | 0      | 0      | 0      | 0      | 0      | 0      | 0      | 0               | 0%                 | 0         | 0%                |   |
| Data Entry Error                                             | 0      | 0      | 0      | 0      | 0      | 0      | 0      | 0      | 0      | 0      | 0      | 0      | 0               | 0%                 | 0         | 0%                |   |
| Equipment Malfunction                                        | 1      | 8      | 0      | 0      | 0      | 2      | 3      | 1      | 0      | 0      | 0      | 0      | 3               | 60%                | 15        | 88%               |   |
| Operator Error Framing PD                                    | 0      | 0      | 0      | 0      | 0      | 0      | 0      | 0      | 0      | 0      | 0      | 0      | 0               | 20%<br>0%          | 0         | 6%<br>0%          |   |
| Framing PD Framing Of Car                                    | 0      | 0      | 0      | 0      | 0      | 0      | 0      | 0      | 0      | 0      | 0      | 0      | 0               | 0%                 | 0         | 0%                |   |
| Framing Of Driver                                            | 0      | 0      | 0      | 0      | 0      | 0      | 0      | 0      | 0      | 0      | 0      | 0      | 0               | 0%                 | 0         | 0%                |   |
| Framing Of Plate                                             | 0      | 0      | 0      | 0      | 0      | 0      | 0      | 0      | 0      | 0      | 0      | 0      | 0               | 0%                 | 0         | 0%                |   |
| Speed Not Determined                                         | 0      | 0      | 0      | 0      | 0      | 0      | 0      | 0      | 0      | 0      | 0      | 1      | 1               | 20%                | 1         | 6%                |   |
| Total:                                                       | 1      | 8      | 0      | 0      | 0      | 2      | 3      | 1      | 1      | 0      | 0      | 1      | 5<br>Voor to Do | 100%               | 17        | 100%              |   |
| Summary Metrics  Daily Ave Vehicle Passes                    | 6,376  | 6,486  | 6,357  | 6,280  | 6,207  | 6,355  | 6,016  | 6,317  | 6,179  | 6,321  | 6,285  | 6,156  |                 | ate Average<br>278 | -         | Oate Total<br>336 |   |
| Ave Issued Speed                                             | 22     | 24     | 24     | 21     | 23     | 21     | 13     | 19     | 24     | 26     | 19     | 24     |                 | 22                 |           | 22                |   |
| Ave Issued Red Seconds                                       | 11.9   | 10.5   | 10.7   | 4.7    | 6.7    | 10.9   | 7.2    | 4.7    | 12.2   | 9.3    | 17.8   | 4.3    |                 | 9.2                | 9         | ).2               |   |
| Citiation / Violation Iss Rate                               | 65%    | 60%    | 72%    | 71%    | 64%    | 69%    | 50%    | 60%    | 73%    | 46%    | 70%    | 69%    |                 | 4%                 |           | 4%                |   |
| Controllable Iss Rate                                        | 94%    | 77%    | 100%   | 100%   | 100%   | 92%    | 80%    | 94%    | 94%    | 100%   | 100%   | 96%    | 94              | 4%                 | 94        | 4%                | 1 |