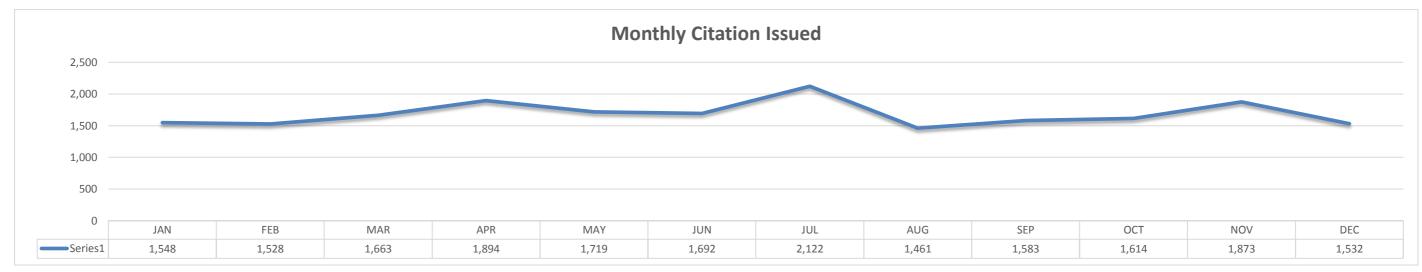

### BH - Monthly Citation Report All Approaches - 2019

|      | Beverly Hills - 2019                    |       |       |       |       |       | CITATIO | NS ISSUE | D     |       |       |       |       | AVERAGE      | YEARLY |
|------|-----------------------------------------|-------|-------|-------|-------|-------|---------|----------|-------|-------|-------|-------|-------|--------------|--------|
| SITE | LOCATION                                | JAN   | FEB   | MAR   | APR   | MAY   | JUN     | JUL      | AUG   | SEP   | ОСТ   | NOV   | DEC   | PER<br>MONTH | TOTAL  |
| 6001 | NB Sunset Blvd. @ Benedict Canyon       | 16    | 14    | 16    | 14    | 22    | 21      | 22       | 24    | 26    | 27    | 18    | 15    | 20           | 235    |
| 6002 | SB Sunset Blvd. @ Benedict Canyon       | 44    | 32    | 36    | 48    | 35    | 51      | 63       | 47    | 52    | 66    | 63    | 43    | 48           | 580    |
| 6011 | NB Sunset Blvd. @ Crescent Dr.          | 44    | 33    | 36    | 57    | 51    | 63      | 76       | 46    | 65    | 59    | 87    | 50    | 56           | 667    |
| 6012 | SB Sunset Blvd. @ Crescent Dr.          | 2     | 4     | 8     | 13    | 5     | 7       | 12       | 7     | 12    | 11    | 18    | 6     | 9            | 105    |
| 6023 | EB Sunset Blvd. @ Hillcrest Rd.         | 109   | 136   | 118   | 130   | 119   | 110     | 134      | 101   | 125   | 105   | 122   | 107   | 118          | 1,416  |
| 6024 | WB Sunset Blvd. @ Hillcrest Rd.         | 74    | 79    | 93    | 103   | 92    | 104     | 115      | 73    | 55    | 67    | 93    | 78    | 86           | 1,026  |
| 6031 | NB Beverly Dr. @ Wilshire Blvd.         | 127   | 110   | 134   | 130   | 93    | 102     | 97       | 52    | 80    | 81    | 66    | 85    | 96           | 1,157  |
| 6043 | EB Wilshire Blvd. @ Whittier Dr.        | 141   | 119   | 134   | 170   | 149   | 135     | 177      | 110   | 164   | 146   | 177   | 155   | 148          | 1,777  |
| 6044 | WB Wilshire Blvd. @ Whittier Dr.        | 69    | 98    | 126   | 116   | 102   | 88      | 127      | 92    | 21    | 52    | 129   | 88    | 92           | 1,108  |
| 6053 | EB S. Santa Monica Blvd. @ Crescent Dr. | 57    | 70    | 54    | 66    | 67    | 68      | 58       | 25    | 19    | 35    | 57    | 55    | 53           | 631    |
| 6054 | WB S. Santa Monica Blvd. @ Crescent Dr. | 96    | 91    | 93    | 123   | 115   | 118     | 120      | 92    | 106   | 99    | 114   | 98    | 105          | 1,265  |
| 6063 | EB Olympic Blvd. @ Spalding Dr.         | 59    | 68    | 66    | 72    | 83    | 73      | 93       | 84    | 75    | 69    | 89    | 71    | 75           | 902    |
| 6074 | WB Olympic Blvd. @ Roxbury Dr.          | 54    | 52    | 57    | 60    | 62    | 53      | 87       | 58    | 61    | 72    | 64    | 55    | 61           | 735    |
| 6083 | EB Olympic Blvd. @ Doheny Dr.           | 58    | 55    | 58    | 77    | 53    | 61      | 93       | 60    | 89    | 73    | 82    | 60    | 68           | 819    |
| 6084 | WB Olympic Blvd. @ Doheny Dr.           | 103   | 100   | 97    | 123   | 99    | 103     | 159      | 101   | 106   | 110   | 123   | 98    | 110          | 1,322  |
| 6093 | WB Olympic @ Berverly Dr.               | 450   | 414   | 493   | 547   | 515   | 480     | 615      | 444   | 496   | 466   | 481   | 415   | 485          | 5,816  |
| 6094 | EB Olympic @ Beverly Dr.                | 45    | 53    | 44    | 45    | 57    | 55      | 74       | 45    | 31    | 76    | 90    | 53    | 56           | 668    |
|      | TOTALS:                                 | 1,548 | 1,528 | 1,663 | 1,894 | 1,719 | 1,692   | 2,122    | 1,461 | 1,583 | 1,614 | 1,873 | 1,532 | 1,686        | 20,229 |

| Events                                                | Jan-19         | Feb-19   | Mar-19     | Apr-19      | May-19     | Jun-19     | Jul-19   | Aug-19   | Sep-19     | Oct-19       | Nov-19     | Dec-19     |
|-------------------------------------------------------|----------------|----------|------------|-------------|------------|------------|----------|----------|------------|--------------|------------|------------|
| Non-Violations                                        | 5,495          | 5,110    | 6,141      | 5,893       | 6,644      | 6,459      | 5,909    | 6,153    | 5,294      | 5,389        | 4,796      | 5,145      |
| Violations                                            | 2,008          | 1,948    | 2,169      | 2,243       | 2,022      | 2,047      | 2,520    | 1,840    | 1,874      | 1,990        | 2,202      | 1,792      |
| Total:                                                | 7,503          | 7,058    | 8,310      | 8,136       | 8,666      | 8,506      | 8,429    | 7,993    | 7,168      | 7,379        | 6,998      | 6,937      |
| Violations Uncontrollable Non-Issued                  | 410            | 365      | 393        | 315         | 259        | 296        | 337      | 304      | 189        | 258          | 238        | 183        |
| Controllable Non-Issued                               | 49             | 55       | 113        | 34          | 44         | 59         | 61       | 75       | 102        | 118          | 91         | 77         |
| Citations                                             | 1,549          | 1,528    | 1,663      | 1,894       | 1,719      | 1,692      | 2,122    | 1,461    | 1,583      | 1,614        | 1,873      | 1,532      |
| Total:                                                | 2,008          | 1,948    | 2,169      | 2,243       | 2,022      | 2,047      | 2,520    | 1,840    | 1,874      | 1,990        | 2,202      | 1,792      |
| Non-Violations Emergency Vehicle Non                  | _              | _        | _          | _           | _          | _          | _        | _        | _          |              |            | _          |
| Issuable                                              | 0              | 0        | 0          | 0           | 0          | 2          | 0        | 0        | 0          | 0            | 6          | 0          |
| Incorrect Offence PD Emergency Vehicle PD             | 0<br>49        | 0<br>42  | 0<br>65    | 0<br>42     | 0<br>57    | 18         | 0 11     | 0<br>19  | 36         | 53           | 27         | 0<br>61    |
| ,                                                     |                |          |            | 1           | 1          |            |          |          | 70         | 2            | 11         | 72         |
| Intersection Control In Progress                      | 3              | 2        | 0          | •           | -          | 4          | 0        | 6        |            | 1            |            |            |
| No Violation PD  No Violation Occurred                | 3,337          | 2,923    | 2<br>3,465 | 0<br>3,224  | 3,343      | 3,277      | 3,187    | 3,208    | 2,647      | 2,315        | 2,259      | 0<br>2,348 |
| Plate Damaged                                         | 1              | 0        | 0          | 0           | 0          | 0          | 0        | 0        | 0          | 0            | 0          | 0          |
| Rear Axle Activation                                  | 5              | 16       | 2          | 1           | 4          | 7          | 16       | 3        | 4          | 3            | 11         | 4          |
| Right Turn No Violation                               | 0              | 0        | 0          | 0           | 0          | 0          | 0        | 0        | 0          | 0            | 0          | 0          |
| Right Turn On Red PD<br>Safe Turn On Red              | 0              | 0        | 0<br>18    | 0<br>12     | 0          | 0          | 0        | 0        | 0          | 0            | 0          | 0          |
| Test Shot                                             | 2,044          | 2,019    | 2,438      | 2,527       | 3,100      | 3,014      | 2,494    | 2,705    | 2,338      | 2,664        | 2,156      | 2,358      |
| Amber Time Low                                        | 0              | 0        | 0          | 0           | 0          | 0          | 0        | 0        | 0          | 0            | 0          | 0          |
| Vehicle Stopped PD                                    | 55<br>5 405    | 106      | 151        | 86<br>5.803 | 138        | 134        | 198      | 212      | 197        | 351<br>5 390 | 325        | 302        |
| Total: Uncontrollable Non-Issued Violate              | 5,495<br>tions | 5,110    | 6,141      | 5,893       | 6,644      | 6,459      | 5,909    | 6,153    | 5,294      | 5,389        | 4,796      | 5,145      |
| Administrative Dismissal                              | 0              | 0        | 0          | 0           | 0          | 0          | 0        | 0        | 0          | 0            | 0          | 0          |
| Approval Range PD                                     | 0              | 0        | 0          | 0           | 0          | 0          | 0        | 0        | 0          | 0            | 0          | 0          |
| Address/CLD/DOB/Match Fail                            | 23             | 21       | 34         | 57          | 29         | 39         | 50       | 46       | 37         | 41           | 42         | 42         |
| Car Obstructed                                        | 20             | 44       | 34         | 25          | 27         | 25         | 38       | 34       | 23         | 28           | 33         | 31         |
| Conduent No Hit                                       | 9              | 7        | 10         | 9           | 5          | 10         | 15       | 9        | 4          | 8            | 6          | 7          |
| Conduent No Hit Auto Reject Conditions Beyond Control | 0              | 17<br>0  | 0          | 6           | 15<br>0    | 0          | 28       | 0        | 0          | 10<br>0      | 7 0        | 0          |
| Circumstances PD                                      | 0              | 0        | 7          | 0           | 0          | 0          | 1        | 0        | 0          | 0            | 0          | 0          |
| Driver Identity Unclear                               | 0              | 0        | 0          | 0           | 0          | 0          | 0        | 0        | 0          | 0            | 0          | 0          |
| Driver Obstructed                                     | 5              | 20       | 7          | 8           | 8          | 10         | 11       | 13       | 5          | 4            | 11         | 6          |
| Driver Obstruction PD Evidence Inconclusive PD        | 0              | 0        | 1          | 0           | 0          | 0          | 3        | 3        | 5          | 0            | 2          | 2          |
| Expired Expired                                       | 35             | 9        | 5          | 2           | 8          | 3          | 10       | 24       | 8          | 2            | 5          | 4          |
| Expired PD                                            | 0              | 1        | 3          | 0           | 0          | 0          | 0        | 0        | 0          | 0            | 0          | 0          |
| Emergency Vehicle Issued                              | 2              | 1        | 0          | 2           | 0          | 0          | 0        | 0        | 0          | 0            | 1          | 2          |
| Face Obstructed PD Glare On Plate                     | 13<br>12       | 6 4      | 0<br>11    | 2<br>8      | 7          | 3          | 7        | 7<br>11  | 5 4        | 6<br>37      | 23         | 9          |
| Glare On Windshield                                   | 4              | 1        | 10         | 7           | 16         | 6          | 26       | 13       | 6          | 12           | 9          | 2          |
| Illegible Plate                                       | 9              | 3        | 25         | 6           | 5          | 16         | 6        | 12       | 10         | 14           | 13         | 6          |
| Interest Of Justice PD                                | 0              | 0        | 0          | 7           | 0          | 0          | 0        | 0        | 0          | 6            | 0          | 0          |
| Image Quality PD Loop Sensitivity PD                  | 7              | 5        | 5          | 0           | 5<br>0     | 26<br>0    | 9        | 0        | 0          | 0            | 0          | 0          |
| Issuance Criteria Not Met PD                          | 0              | 0        | 0          | 0           | 0          | 0          | 0        | 0        | 0          | 0            | 0          | 0          |
| No Plate                                              | 252            | 200      | 211        | 149         | 113        | 115        | 89       | 85       | 51         | 54           | 50         | 48         |
| Obstruction In Photo PD Over Limit Line SL PD         | 0              | 0        | 0          | 0           | 0          | 0          | 0        | 0        | 0          | 0            | 0          | 0          |
| Other                                                 | 0              | 0        | 0          | 0           | 0          | 0          | 0        | 0        | 0          | 0            | 0          | 0          |
| Out Of State                                          | 0              | 0        | 0          | 0           | 0          | 0          | 0        | 0        | 2          | 0            | 0          | 1          |
| Plate Obstructed                                      | 6              | 16       | 7          | 8           | 6          | 6          | 6        | 7        | 8          | 11           | 16         | 5          |
| Rejected By PD<br>Short Yellow PD                     | 0              | 0        | 0          | 0           | 0          | 0          | 0        | 0        | 0          | 0            | 0          | 1          |
| Sun Glare PD                                          | 0              | 0        | 0          | 0<br>6      | 0          | 6          | 20       | 0<br>15  | 0 2        | 0            | 0          | 0          |
| TSB Expired                                           | 0              | 0        | 0          | 0           | 0          | 0          | 0        | 0        | 0          | 0            | 0          | 0          |
| TSB No Hit                                            | 0              | 0        | 0          | 0           | 0          | 0          | 0        | 0        | 0          | 0            | 0          | 0          |
| Speed Not Determined Vehicle Match Failure            | 12<br>0        | 9        | 19<br>0    | 13<br>0     | 11<br>0    | 22         | 15<br>0  | 20       | 14<br>0    | 21<br>0      | 15         | 10<br>0    |
| Total:                                                |                | 365      | 393        | 315         | 259        | 296        | 337      | 304      | 189        | 258          | 238        | 183        |
| Controllable Non-Issued Violation                     | ns             |          |            |             |            |            |          |          |            |              |            |            |
| ACS Expired                                           | 0              | 0        | 0          | 0           | 0          | 0          | 0        | 0        | 0          | 1            | 0          | 0          |
| Clarity Of Plate Clarity Of Driver                    | 0 2            | 0        | 0          | 0           | 2          | 0          | 0        | 0        | 0          | 0            | 7          | 0          |
| Dark Interior                                         | 1              | 10       | 2          | 2           | 0          | 0          | 1        | 0        | 0          | 3            | 0          | 1          |
| Dark Box Related PD                                   | 0              | 0        | 0          | 0           | 0          | 0          | 0        | 0        | 0          | 0            | 0          | 0          |
| Rejected Expired                                      | 0              | 0        | 3          | 0           | 0          | 0          | 11       | 0        | 0          | 0            | 0          | 0          |
| Data Entry Error Equipment Malfunction                | 5<br>32        | 17<br>21 | 51<br>49   | 19<br>9     | 15<br>24   | 22<br>32   | 12<br>26 | 12<br>55 | 7<br>92    | 107          | 5<br>75    | 8<br>63    |
| Operator Error                                        | 0              | 1        | 0          | 0           | 0          | 0          | 0        | 0        | 2          | 0            | 2          | 0          |
| Framing PD                                            | 0              | 0        | 0          | 0           | 0          | 0          | 0        | 0        | 0          | 0            | 0          | 0          |
| Framing Of Car                                        | 5              | 4        | 5          | 1           | 1          | 0          | 4        | 6        | 1          | 1            | 1          | 4          |
| Framing Of Driver Framing Of Plate                    | 0              | 1        | 0          | 3<br>0      | 0          | 5          | 6        | 1        | 0          | 1            | 0          | 0          |
| Total:                                                | 49             | 55       | 113        | 34          | 44         | 59         | 61       | 75       | 102        | 118          | 91         | 77         |
| Summary Metrics                                       |                |          |            |             |            |            |          |          |            |              |            |            |
| Daily Ave Vehicle Passes                              | 240,822        | 257,309  | 246,446    | 254,429     | 243,120    | 252,532    | 243,942  | 244,445  | 238,499    | 266,073      | 233,159    | 243,747    |
| Ave Issued Speed                                      | 24<br>12.0     | 11.0     | 23<br>13.7 | 23<br>9.4   | 23<br>14.1 | 24<br>11.2 | 7.3      | 7.5      | 22<br>12.6 | 23<br>10.4   | 23<br>12.7 | 23<br>13.9 |
| Ave Issued Red Seconds                                | 12 ()          | 1111     |            |             |            |            |          |          |            |              | 12.        |            |
| Ave Issued Red Seconds Citiation / Violation Iss Rate | 77%            | 78%      | 77%        | 84%         | 85%        | 83%        | 84%      | 79%      | 84%        | 81%          | 85%        | 85%        |