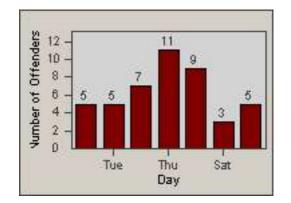

## **Redflex Redlight Offender Statistics**

LOCATION: COM-ATTG-03R Atlantic Blvd and Telegraph Rd

01-Sep-2011

DATE TO: 30-Sep-2011 REDFLEX

LANE 1

LANE 2