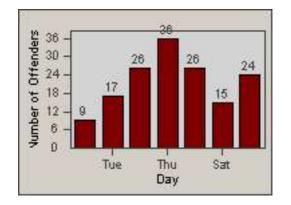

## **Redflex Redlight Offender Statistics**

LOCATION: COM-ATTG-03R Atlantic Blvd and Telegraph Rd



01-Sep-2011

DATE TO: 30-Sep-2011 REDFLEX

LANE 1







LANE 2















## **Redflex Redlight Offender Statistics**

CONTRACT: Commerce DATE FROM: 01-Sep-2011

LOCATION: DATE TO:

30-Sep-2011



LANE 4

COM-ATTG-03R Atlantic Blvd and Telegraph Rd







LANE 5









## LANE TOTAL





## **Redflex Redlight Offender Statistics**

| CONTRACT:  | Commerce    | LOCATION: | COM-ATTG-03R Atlantic Blvd and Telegraph Rd |
|------------|-------------|-----------|---------------------------------------------|
| DATE FROM: | 01-Sep-2011 | DATE TO:  | 30-Sep-2011                                 |