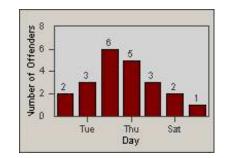

## **Redflex Redlight Offender Statistics**

| CONTRACT:  | Emeryville | LOCATION: | EMY-40HL-01 40th St |
|------------|------------|-----------|---------------------|
| DATE FROM: | 1/Jul/2010 | DATE TO:  | 31/Jul/2010         |



LANE 1











LANE 2





## **Redflex Redlight Offender Statistics**

| CONTRACT:  | Emeryville | LOCATION: | EMY-40HL-01 40th St |
|------------|------------|-----------|---------------------|
| DATE FROM: | 1/Jul/2010 | DATE TO:  | 31/Jul/2010         |

















## LANE TOTAL

## **Redflex Redlight Offender Statistics**

| CONTRACT:  | Emeryville | LOCATION: | EMY-40HL-01 40th St |
|------------|------------|-----------|---------------------|
| DATE FROM: | 1/Jul/2010 | DATE TO:  | 31/Jul/2010         |