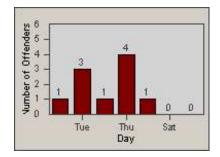

## **Redflex Redlight Offender Statistics**

| CONTRACT:  | Emeryville | LOCATION: | EMY-40HL-01 40th St |
|------------|------------|-----------|---------------------|
| DATE FROM: | 1/Jul/2010 | DATE TO:  | 31/Jul/2010         |



LANE 1











LANE 2





## **Redflex Redlight Offender Statistics**

| CONTRACT:  | Emeryville | LOCATION: | EMY-40HL-01 40th St |
|------------|------------|-----------|---------------------|
| DATE FROM: | 1/Jul/2010 | DATE TO:  | 31/Jul/2010         |

















## LANE TOTAL

## **Redflex Redlight Offender Statistics**

| CONTRACT:  | Emeryville | LOCATION: | EMY-40HL-01 40th St |
|------------|------------|-----------|---------------------|
| DATE FROM: | 1/Jul/2010 | DATE TO:  | 31/Jul/2010         |