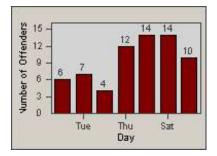

### **Redflex Redlight Offender Statistics**

| CONTRACT:  | Gardena    | LOCATION: | GAR-WE158-01 Western Ave |
|------------|------------|-----------|--------------------------|
| DATE FROM: | 1/Jul/2005 | DATE TO:  | 31/Jul/2005              |