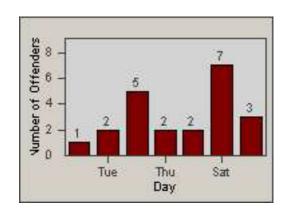

CONTRACT: Los Alamitos LOCATION: LAL-KAAL-01 Katella Ave

01-May-2018 DATE TO: 31-May-2018

### LANE 1

**DATE FROM:** 

### LANE 2

LANE 3

CONTRACT: Los Alamitos LOCATION: LAL-KAAL-01 Katella Ave

### LANE 4

**DATE FROM:** 

### **LANE TOTAL**

CONTRACT: Los Alamitos LOCATION: LAL-KAAL-03 Katella Ave

01-May-2018 DATE TO: 31-May-2018

LANE 1

DATE FROM:

LANE 2

LANE 3

CONTRACT: Los Alamitos LOCATION: LAL-KAAL-03 Katella Ave