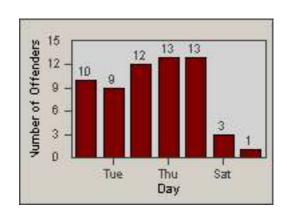

CONTRACT: Los Alamitos LOCATION: LAL-KAAL-01 Katella Ave

01-May-2018 DATE TO: 31-May-2018

### LANE 1

**DATE FROM:** 

### LANE 2

LANE 3

CONTRACT: Los Alamitos LOCATION: LAL-KAAL-01 Katella Ave

### LANE 4

**DATE FROM:** 

### **LANE TOTAL**

CONTRACT: Los Alamitos LOCATION: LAL-KAAL-03 Katella Ave

01-May-2018 DATE TO: 31-May-2018

LANE 1

DATE FROM:

LANE 2

LANE 3

CONTRACT: Los Alamitos LOCATION: LAL-KAAL-03 Katella Ave