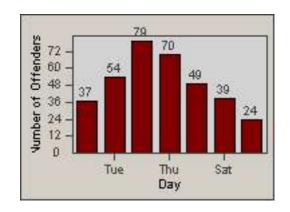

### LANE TOTAL

CONTRACT: Los Alamitos LOCATION: LAL-KABL-01 Katella Ave

01-May-2018 DATE TO: 31-May-2018

LANE 1

DATE FROM:

LANE 2

LANE 3

CONTRACT: Los Alamitos LOCATION: LAL-KABL-01 Katella Ave

01-May-2018

DATE FROM:

DATE TO: 31-May-2018

LANE 4

LANE TOTAL