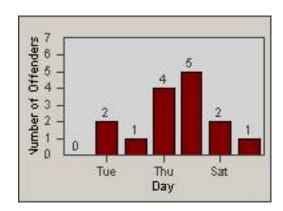

DATE FROM: 01-Jul-2014 DATE TO: 31-Jul-2014

CONTRACT: Lynwood LOCATION: LYN-IMLB-01 Imperial Hwy and Long Beach Blvd

LANE 1

DATE FROM:

LANE 2

LANE 3

CONTRACT: Lynwood LOCATION: LYN-IMLB-01 Imperial Hwy and Long Beach Blvd

DATE FROM: 01-Jul-2014 DATE TO: 31-Jul-2014

LANE 4

LANE TOTAL

CONTRACT: Lynwood LOCATION: LYN-IMLB-01 Imperial Hwy and Long Beach Blvd

DATE FROM: 01-Jul-2014 DATE TO: 31-Jul-2014