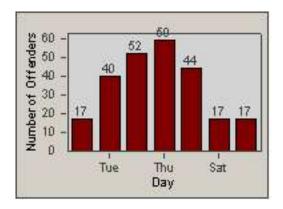

IMAT-01 Intersection of Imperial Hwy / Atlantic Ave





#### LANE 1



**DATE FROM:** 





#### LANE 2







LANE 3

CONTRACT: Lynwood LOCATION: LYN-IMAT-01 Intersection of Imperial Hwy / Atlantic Ave







**DATE FROM:** 





LANE 4







LANE TOTAL

CONTRACT: Lynwood LOCATION: LYN-IMAT-01 Intersection of Imperial Hwy / Atlantic Ave

DATE FROM: 01-Jul-2014 DATE TO: 31-Jul-2014









CONTRACT: Lynwood LOCATION: LYN-IMLB-01 Imperial Hwy and Long Beach Blvd





LANE 1



DATE FROM:





LANE 2







LANE 3

CONTRACT: Lynwood LOCATION: LYN-IMLB-01 Imperial Hwy and Long Beach Blvd

DATE FROM: 01-Jul-2014 DATE TO: 31-Jul-2014









LANE 4







LANE TOTAL

CONTRACT: Lynwood LOCATION: LYN-IMLB-01 Imperial Hwy and Long Beach Blvd

DATE FROM: 01-Jul-2014 DATE TO: 31-Jul-2014