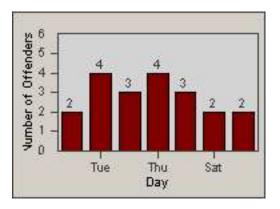

CONTRACT: Lynwood LOCATION: LYN-IMAT-01 Intersection of Imperial Hwy / Atlantic Ave

#### LANE 1

**DATE FROM:** 

#### LANE 2

LANE 3

CONTRACT: Lynwood LOCATION: LYN-IMAT-01 Intersection of Imperial Hwy / Atlantic Ave

**DATE FROM:** 

LANE 4

LANE TOTAL

CONTRACT: Lynwood LOCATION: LYN-IMAT-01 Intersection of Imperial Hwy / Atlantic Ave

DATE FROM: 01-Jul-2014 DATE TO: 31-Jul-2014

CONTRACT: Lynwood LOCATION: LYN-IMLB-01 Imperial Hwy and Long Beach Blvd

LANE 1

DATE FROM:

LANE 2

LANE 3

CONTRACT: Lynwood LOCATION: LYN-IMLB-01 Imperial Hwy and Long Beach Blvd