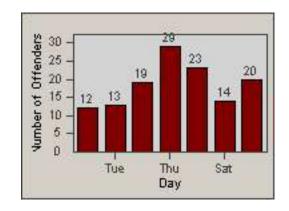

CONTRACT: Lynwood LOCATION: LYN-IMAT-01 Intersection of Imperial Hwy / Atlantic Ave





#### LANE 1



**DATE FROM:** 





#### LANE 2







LANE 3

CONTRACT: Lynwood LOCATION: LYN-IMAT-01 Intersection of Imperial Hwy / Atlantic Ave







**DATE FROM:** 





LANE 4







LANE TOTAL

CONTRACT: Lynwood LOCATION: LYN-IMAT-01 Intersection of Imperial Hwy / Atlantic Ave

DATE FROM: 01-Jul-2014 DATE TO: 31-Jul-2014









CONTRACT: Lynwood LOCATION: LYN-IMLB-01 Imperial Hwy and Long Beach Blvd





LANE 1



DATE FROM:





LANE 2







LANE 3

CONTRACT: Lynwood LOCATION: LYN-IMLB-01 Imperial Hwy and Long Beach Blvd

DATE FROM: 01-Jul-2014 DATE TO: 31-Jul-2014









LANE 4







LANE TOTAL

CONTRACT: Lynwood LOCATION: LYN-IMLB-01 Imperial Hwy and Long Beach Blvd

DATE FROM: 01-Jul-2014 DATE TO: 31-Jul-2014