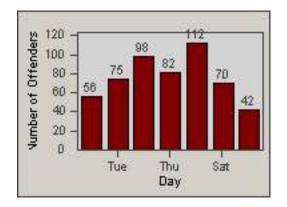

DATE TO:

LOCATION: LYN-IMAT-01 Intersection of Imperial Hwy / Atlantic Ave

CONTRACT: DATE FROM: Lynwood 01-Jun-2016

30-Jun-2016

LANE 1

CONTRACT: Lynwood DATE FROM: 01-.lun-20

01-Jun-2016 DATE TO:

LOCATION: LYN-IMAT-01 Intersection of Imperial Hwy / Atlantic Ave

30-Jun-2016

#### LANE TOTAL

CONTRACT: DATE FROM:

Lynwood 01-Jun-2016

DATE TO:

LOCATION: LYN-IMAT-01 Intersection of Imperial Hwy / Atlantic Ave

30-Jun-2016