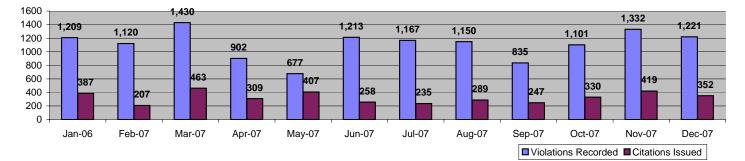

#### **Executive Summary**

ACS is pleased to present the monthly report for the Los Angeles County Metropolitan Transportation Authority's Photo Enforcement Services.

In December 2007, the photo enforcement project for the MTA Blue Line captured a total of 5,880 events. Of these, 1,221 were recorded as violations and 4,659 were non-violations. A total number of 352 citations have been issued reflecting a 29% Issuance Rate and a Prosecutable Issuance Rate of 48%.

Viewing the complete data for 2007, the Blue Line showed almost the same total percentage of violations since 2006, but citations were down almost 13%. Much of this was due to the shift in approaches being monitored (due to the Compton Quad Gate project) causing some down time related to approach restoration (putting older locations back into service). These issues have since been resolved, resulting in a return to form in the last 3 months of 2007. We should see these metrics continue to stabilize and return to historic levels through 2008.