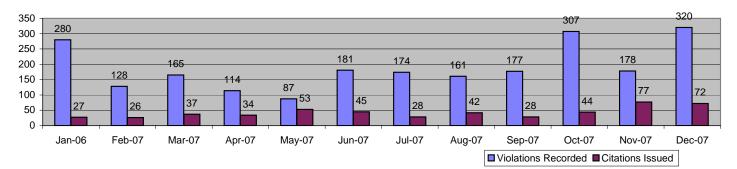

#### **Executive Summary**

ACS is pleased to present the monthly report for the Los Angeles County Metropolitan Transportation Authority's Photo Enforcement Services.

In December 2007, the photo enforcement project for the MTA Blue Line captured a total of 5,880 events. Of these, 1,221 were recorded as violations and 4,659 were non-violations. A total number of 352 citations have been issued reflecting a 29% Issuance Rate and a Prosecutable Issuance Rate of 48%.

Viewing the complete data for 2007, the Blue Line showed almost the same total percentage of violations since 2006, but citations were down almost 13%. Much of this was due to the shift in approaches being monitored (due to the Compton Quad Gate project) causing some down time related to approach restoration (putting older locations back into service). These issues have since been resolved, resulting in a return to form in the last 3 months of 2007. We should see these metrics continue to stabilize and return to historic levels through 2008.