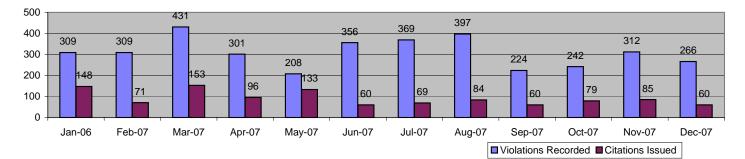

#### **Executive Summary**

ACS is pleased to present the monthly report for the Los Angeles County Metropolitan Transportation Authority's Photo Enforcement Services.

In December 2007, the photo enforcement project for the MTA Blue Line captured a total of 5,880 events. Of these, 1,221 were recorded as violations and 4,659 were non-violations. A total number of 352 citations have been issued reflecting a 29% Issuance Rate and a Prosecutable Issuance Rate of 48%.

Viewing the complete data for 2007, the Blue Line showed almost the same total percentage of violations since 2006, but citations were down almost 13%. Much of this was due to the shift in approaches being monitored (due to the Compton Quad Gate project) causing some down time related to approach restoration (putting older locations back into service). These issues have since been resolved, resulting in a return to form in the last 3 months of 2007. We should see these metrics continue to stabilize and return to historic levels through 2008.