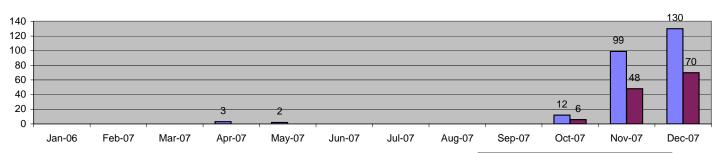

#### **Executive Summary**

ACS is pleased to present the monthly report for the Los Angeles County Metropolitan Transportation Authority's Photo Enforcement Services.

In December 2007, the photo enforcement project for the MTA Blue Line captured a total of 5,880 events. Of these, 1,221 were recorded as violations and 4,659 were non-violations. A total number of 352 citations have been issued reflecting a 29% Issuance Rate and a Prosecutable Issuance Rate of 48%.

Viewing the complete data for 2007, the Blue Line showed almost the same total percentage of violations since 2006, but citations were down almost 13%. Much of this was due to the shift in approaches being monitored (due to the Compton Quad Gate project) causing some down time related to approach restoration (putting older locations back into service). These issues have since been resolved, resulting in a return to form in the last 3 months of 2007. We should see these metrics continue to stabilize and return to historic levels through 2008.