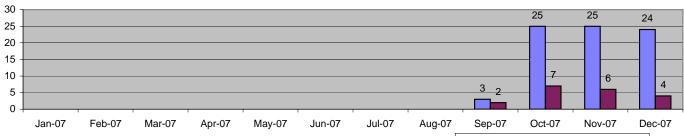

#### **Executive Summary**

ACS is pleased to present the monthly report for the Los Angeles County Metropolitan Transportation Authority's Photo Enforcement Services.

In December 2007, the photo enforcement project for the MTA Blue Line captured a total of 5,880 events. Of these, 1,221 were recorded as violations and 4,659 were non-violations. A total number of 352 citations have been issued reflecting a 29% Issuance Rate and a Prosecutable Issuance Rate of 48%.

Viewing the complete data for 2007, the Blue Line showed almost the same total percentage of violations since 2006, but citations were down almost 13%. Much of this was due to the shift in approaches being monitored (due to the Compton Quad Gate project) causing some down time related to approach restoration (putting older locations back into service). These issues have since been resolved, resulting in a return to form in the last 3 months of 2007. We should see these metrics continue to stabilize and return to historic levels through 2008.