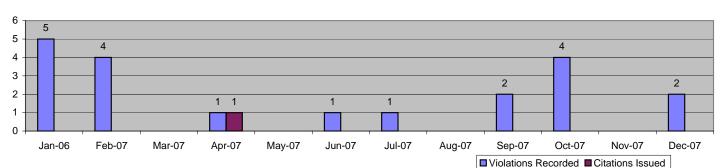

>0.00%<br>0.00%<br>0.00%<br>0.00%<br>0.00%<br>0.00%<br>0.00%<br>0.00%<br>0.00%<br>0.00%<br>0.00%<br>0.00%<br>0.00%<br>0.00%<br>0.00%<br>0.00%<br>0.00%<br>0.00%<br>0.00%<br>0.00%<br>0.00%<br>0.00%<br>0.00%<br>0.00%<br>0.00%<br>0.00%<br>0.00%<br>0.00%<br>0.00%<br>0.00%<br>0.00%<br>0.00%<br>0.00%<br>0.00%<br>0.00%<br>0.00%<br>0.00%<br>0.00%<br>0.00%<br>0.00%<br>0.00%<br>0.00%<br>0.00%<br>0.00%<br>0.00%<br>0.00%<br>0.00%<br>0.00%<br>0.00%<br>0.00%<br>0.00%<br>0.00%<br>0.00%<br>0.00%<br>0.00%<br>0.00%<br>0.00%<br>0.00%<br>0.00%<br>0.00%<br>0.00%<br>0.00%<br>0.00%<br>0.00%<br>0.00%<br>0.00%<br>0.00%<br>0.00%<br>0.00%<br>0.00%<br>0.00%<br>0.00%<br>0.00%<br>0.00%<br>0.00%<br>0.00%<br>0.00%<br>0.00%<br>0.00%<br>0.00%<br>0.00%<br>0.00%<br>0.0% |

Location 391: EB 41st Street @ Long Beach Boulevard



Dec-07 3 Month Average Year to Date Total Year to Date Average 2006 Average **Events** Quantity % of Events Quantity % of Events Quantity % of Events Quantity % of Events % of Events Quantity Non Violations 74.07% 51 5 22 13 86.67% 2 65.32% 65.52% 77.25% 25.93% 27 3 Violations 2 13.33% 1 34.68% 34.48% 6 22.75% Total Events 15 100.00% 3 100.00% 78 100.00% 7 100.00% 28 100.00% Quantity Quantity Violations Quantity % of Viol % of Viol Quantity % of Viol % of Viol Quantity % of Viol Uncont. Non-Issued Viol 0.00% 0.00% 13.70% 15.00% 7.89% 0 0 4 0 1 Cont. Non-Issued Viol 2 100.00% 1 100.00% 21 78.89% 2 80.00% 5 76.32% 5.00% 15.79% Citations 0 0.00% 0 0.00% 2 7.41% 0 1 Av. Violation Speed 14.50 18.83 16.33 16.33 11.73 Av. Issued Speed 0.00 0.001.88 1.88 3.86 Av. Violation Sec 53.35 6.97 19.06 1