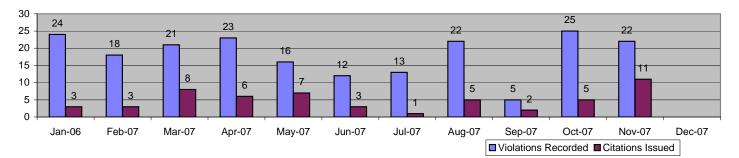

#### **Executive Summary**

ACS is pleased to present the monthly report for the Los Angeles County Metropolitan Transportation Authority's Photo Enforcement Services.

In December 2007, the photo enforcement project for the MTA Blue Line captured a total of 5,880 events. Of these, 1,221 were recorded as violations and 4,659 were non-violations. A total number of 352 citations have been issued reflecting a 29% Issuance Rate and a Prosecutable Issuance Rate of 48%.