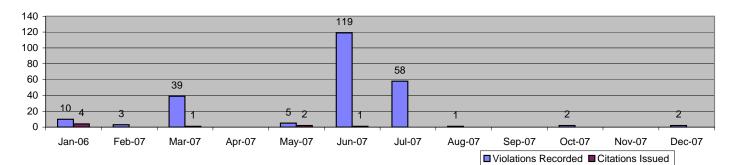

#### **Executive Summary**

ACS is pleased to present the monthly report for the Los Angeles County Metropolitan Transportation Authority's Photo Enforcement Services.

In December 2007, the photo enforcement project for the MTA Blue Line captured a total of 5,880 events. Of these, 1,221 were recorded as violations and 4,659 were non-violations. A total number of 352 citations have been issued reflecting a 29% Issuance Rate and a Prosecutable Issuance Rate of 48%.