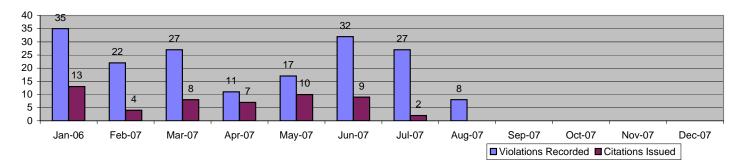

#### **Executive Summary**

ACS is pleased to present the monthly report for the Los Angeles County Metropolitan Transportation Authority's Photo Enforcement Services.

In December 2007, the photo enforcement project for the MTA Blue Line captured a total of 5,880 events. Of these, 1,221 were recorded as violations and 4,659 were non-violations. A total number of 352 citations have been issued reflecting a 29% Issuance Rate and a Prosecutable Issuance Rate of 48%.

Viewing the complete data for 2007, the Blue Line showed almost the same total percentage of violations since 2006, but citations were down almost 13%. Much of this was due to the shift in approaches being monitored (due to the Compton Quad Gate project) causing some down time related to approach restoration (putting older locations back into service). These issues have since been resolved, resulting in a return to form in the last 3 months of 2007. We should see these metrics continue to stabilize and return to historic levels through 2008.