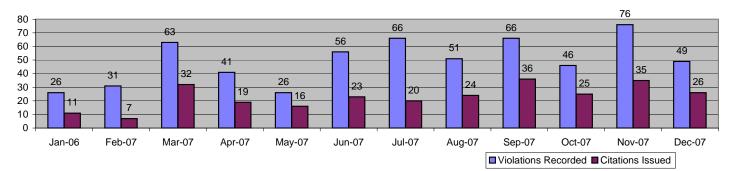

Viewing the complete data for 2007, the Blue Line showed almost the same total percentage of violations since 2006, but citations were down almost 13%. Much of this was due to the shift in approaches being monitored (due to the Compton Quad Gate project) causing some down time related to approach restoration (putting older locations back into service). These issues have since been resolved, resulting in a return to form in the last 3 months of 2007. We should see these metrics continue to stabilize and return to historic levels through 2008.