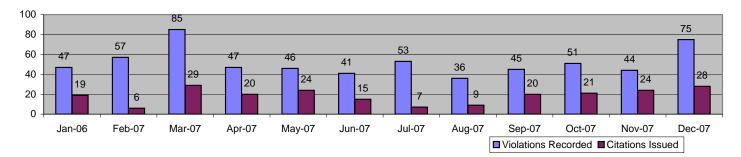

#### **Executive Summary**

ACS is pleased to present the monthly report for the Los Angeles County Metropolitan Transportation Authority's Photo Enforcement Services.

In December 2007, the photo enforcement project for the MTA Blue Line captured a total of 5,880 events. Of these, 1,221 were recorded as violations and 4,659 were non-violations. A total number of 352 citations have been issued reflecting a 29% Issuance Rate and a Prosecutable Issuance Rate of 48%.