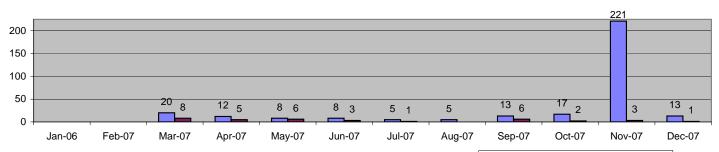

#### **Executive Summary**

ACS is pleased to present the monthly report for the Los Angeles County Metropolitan Transportation Authority's Photo Enforcement Services.

In December 2007, the photo enforcement project for the MTA Blue Line captured a total of 5,880 events. Of these, 1,221 were recorded as violations and 4,659 were non-violations. A total number of 352 citations have been issued reflecting a 29% Issuance Rate and a Prosecutable Issuance Rate of 48%.

Viewing the complete data for 2007, the Blue Line showed almost the same total percentage of violations since 2006, but citations were down almost 13%. Much of this was due to the shift in approaches being monitored (due to the Compton Quad Gate project) causing some down time related to approach restoration (putting older locations back into service). These issues have since been resolved, resulting in a return to form in the last 3 months of 2007. We should see these metrics continue to stabilize and return to historic levels through 2008.