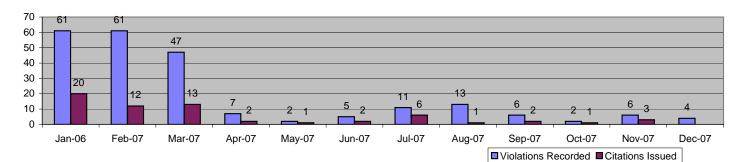

.00% Total 0 0.00% 0 0.00% 4 13.70% 0 15.00% 1 7.89% 0 0 0 0 0 Framing of Plate 0.00% 0.00% 0.00% 0.00% 0.00% Focus / Clarity of Plate 50.00% 50.00% 59.44% 2 60.00% 48.68% 16 3 1 1 Dark Interior 0 0.00% 0 0.00% 0 0.00% 0 0.00% 0 0.00% Framing of Driver 0 0.00% 0 0.00% 0 0.00% 0 0.00% 0 0.00% Focus / Clarity of Driver 0 0.00% 0 0.00% 0 0.00% 0 0.00% 0 0.00% Framing of Car 0 0.00% 0 0.00% 1 4.63% 0 5.00% 1 14.47% 0 0.00% 0 0 0.00% Data Error 0.00% 0 0.00% 1 13.16% 0.00% 0 0 25.00% 2 0 0 Exposure 5.56% 5.00% 0.00% Equipment Malfunction 10.00% 50.00% 0 25.00% 3 9.26% 0 0 0.00% 1 Police Return 0 0.00% 0 0.00% 0 0.00% 0 0.00% 0 0.00% ACS Expired 0 0.00% 0 0.00% 0 0.00% 0 0.00% 0 0.00% 2 100.00% 100.00% 21 78.89% 80.00% 5 76.32% Total 1 2



Location 421: EB Vernon Avenue @ Long Beach Boulevard



| Evonto                                                                                                                                                                                                                                                                                                                                                                                                                              | L                                                                                                                                                                                                                                            | Dec-07