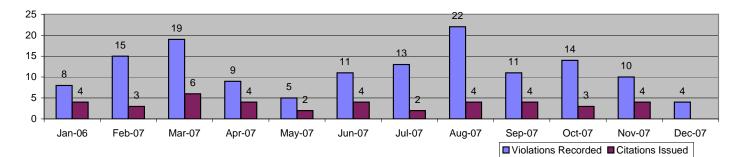

#### **Executive Summary**

ACS is pleased to present the monthly report for the Los Angeles County Metropolitan Transportation Authority's Photo Enforcement Services.

In December 2007, the photo enforcement project for the MTA Blue Line captured a total of 5,880 events. Of these, 1,221 were recorded as violations and 4,659 were non-violations. A total number of 352 citations have been issued reflecting a 29% Issuance Rate and a Prosecutable Issuance Rate of 48%.

Viewing the complete data for 2007, the Blue Line showed almost the same total percentage of violations since 2006, but citations were down almost 13%. Much of this was due to the shift in approaches being monitored (due to the Compton Quad Gate project) causing some down time related to approach restoration (putting older locations back into service). These issues have since been resolved, resulting in a return to form in the last 3 months of 2007. We should see these metrics continue to stabilize and return to historic levels through 2008.