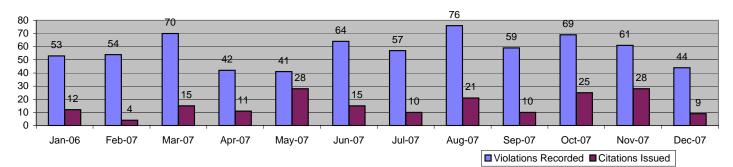

#### **Executive Summary**

ACS is pleased to present the monthly report for the Los Angeles County Metropolitan Transportation Authority's Photo Enforcement Services.

In December 2007, the photo enforcement project for the MTA Blue Line captured a total of 5,880 events. Of these, 1,221 were recorded as violations and 4,659 were non-violations. A total number of 352 citations have been issued reflecting a 29% Issuance Rate and a Prosecutable Issuance Rate of 48%.

Viewing the complete data for 2007, the Blue Line showed almost the same total percentage of violations since 2006, but citations were down almost 13%. Much of this was due to the shift in approaches being monitored (due to the Compton Quad Gate project) causing some down time related to approach restoration (putting older locations back into service). These issues have since been resolved, resulting in a return to form in the last 3 months of 2007. We should see these metrics continue to stabilize and return to historic levels through 2008.