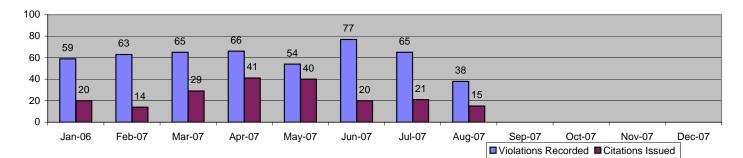

#### **Executive Summary**

ACS is pleased to present the monthly report for the Los Angeles County Metropolitan Transportation Authority's Photo Enforcement Services.

In December 2007, the photo enforcement project for the MTA Blue Line captured a total of 5,880 events. Of these, 1,221 were recorded as violations and 4,659 were non-violations. A total number of 352 citations have been issued reflecting a 29% Issuance Rate and a Prosecutable Issuance Rate of 48%.

Viewing the complete data for 2007, the Blue Line showed almost the same total percentage of violations since 2006, but citations were down almost 13%. Much of this was due to the shift in approaches being monitored (due to the Compton Quad Gate project) causing some down time related to approach restoration (putting older locations back into service). These issues have since been resolved, resulting in a return to form in the last 3 months of 2007. We should see these metrics continue to stabilize and return to historic levels through 2008.