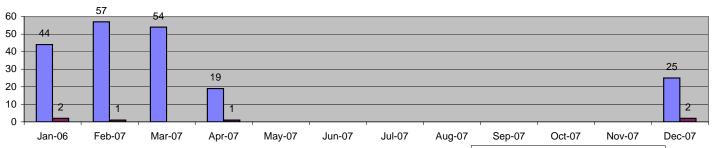

#### **Executive Summary**

ACS is pleased to present the monthly report for the Los Angeles County Metropolitan Transportation Authority's Photo Enforcement Services.

In December 2007, the photo enforcement project for the MTA Blue Line captured a total of 5,880 events. Of these, 1,221 were recorded as violations and 4,659 were non-violations. A total number of 352 citations have been issued reflecting a 29% Issuance Rate and a Prosecutable Issuance Rate of 48%.

Viewing the complete data for 2007, the Blue Line showed almost the same total percentage of violations since 2006, but citations were down almost 13%. Much of this was due to the shift in approaches being monitored (due to the Compton Quad Gate project) causing some down time related to approach restoration (putting older locations back into service). These issues have since been resolved, resulting in a return to form in the last 3 months of 2007. We should see these metrics continue to stabilize and return to historic levels through 2008.