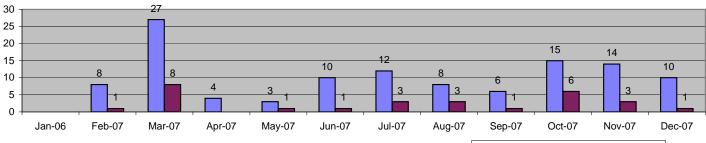

#### **Executive Summary**

ACS is pleased to present the monthly report for the Los Angeles County Metropolitan Transportation Authority's Photo Enforcement Services.

In December 2007, the photo enforcement project for the MTA Blue Line captured a total of 5,880 events. Of these, 1,221 were recorded as violations and 4,659 were non-violations. A total number of 352 citations have been issued reflecting a 29% Issuance Rate and a Prosecutable Issuance Rate of 48%.

Viewing the complete data for 2007, the Blue Line showed almost the same total percentage of violations since 2006, but citations were down almost 13%. Much of this was due to the shift in approaches being monitored (due to the Compton Quad Gate project) causing some down time related to approach restoration (putting older locations back into service). These issues have since been resolved, resulting in a return to form in the last 3 months of 2007. We should see these metrics continue to stabilize and return to historic levels through 2008.