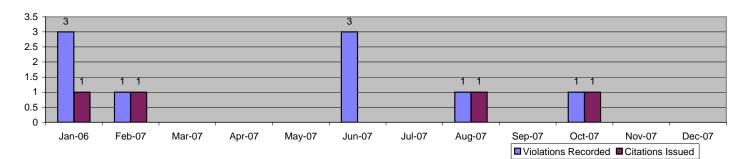

| 76.19%<br>76.78%<br>% of Viol<br>9.94%<br>0.91%<br>0.38%<br>0.54%<br>2.81%<br>2.98%<br>0.95%<br>5.05%<br>1.27%<br>10.77%<br>1.67%<br>0.65%<br>37.92%<br>1.34%<br>4.31%<br>0.67%<br>0.27%<br>0.37%<br>3.46%<br>0.11%<br>0.96%          | 4,133<br>4,170<br><i>Quantity</i><br>148<br>9<br>0<br>2<br>19<br>1<br>0<br>71<br>9<br>131<br>5<br>5<br>400<br>2<br>91<br>3<br>0<br>1<br>38<br>5<br>9       | 77.83%<br>% of Viol<br>12.45%<br>0.74%<br>0.00%<br>0.20%<br>1.59%<br>0.09%<br>0.09%<br>0.09%<br>0.09%<br>0.78%<br>11.05%<br>0.39%<br>0.39%<br>0.39%<br>0.39%<br>0.39%<br>0.39%<br>0.39%<br>0.39%<br>0.15%<br>7.68%<br>0.29%<br>0.00%<br>0.10%<br>3.17%<br>0.44%<br>0.72%                                                                                    |



Location 322: WB 20th Street @ Long Beach Boulevard



| Events                                                                                                                                                                                                                                                                                                                                                                                                                                                                         | L