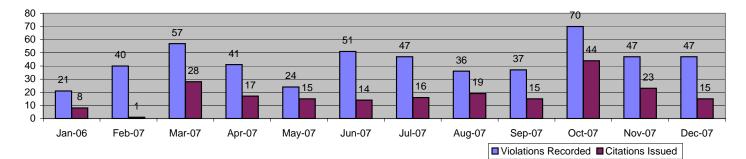

#### **Executive Summary**

ACS is pleased to present the monthly report for the Los Angeles County Metropolitan Transportation Authority's Photo Enforcement Services.

In December 2007, the photo enforcement project for the MTA Blue Line captured a total of 5,880 events. Of these, 1,221 were recorded as violations and 4,659 were non-violations. A total number of 352 citations have been issued reflecting a 29% Issuance Rate and a Prosecutable Issuance Rate of 48%.

Viewing the complete data for 2007, the Blue Line showed almost the same total percentage of violations since 2006, but citations were down almost 13%. Much of this was due to the shift in approaches being monitored (due to the Compton Quad Gate project) causing some down time related to approach restoration (putting older locations back into service). These issues have since been resolved, resulting in a return to form in the last 3 months of 2007. We should see these metrics continue to stabilize and return to historic levels through 2008.