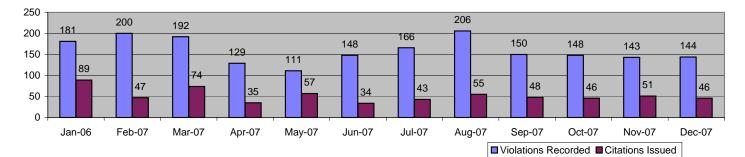

#### **Executive Summary**

ACS is pleased to present the monthly report for the Los Angeles County Metropolitan Transportation Authority's Photo Enforcement Services.

In December 2007, the photo enforcement project for the MTA Blue Line captured a total of 5,880 events. Of these, 1,221 were recorded as violations and 4,659 were non-violations. A total number of 352 citations have been issued reflecting a 29% Issuance Rate and a Prosecutable Issuance Rate of 48%.

Viewing the complete data for 2007, the Blue Line showed almost the same total percentage of violations since 2006, but citations were down almost 13%. Much of this was due to the shift in approaches being monitored (due to the Compton Quad Gate project) causing some down time related to approach restoration (putting older locations back into service). These issues have since been resolved, resulting in a return to form in the last 3 months of 2007. We should see these metrics continue to stabilize and return to historic levels through 2008.