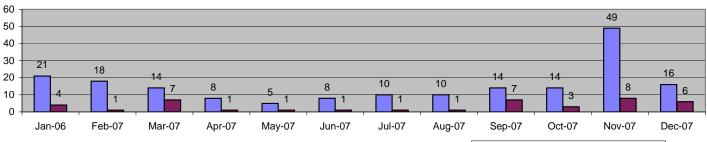

#### **Executive Summary**

ACS is pleased to present the monthly report for the Los Angeles County Metropolitan Transportation Authority's Photo Enforcement Services.

In December 2007, the photo enforcement project for the MTA Blue Line captured a total of 5,880 events. Of these, 1,221 were recorded as violations and 4,659 were non-violations. A total number of 352 citations have been issued reflecting a 29% Issuance Rate and a Prosecutable Issuance Rate of 48%.

Viewing the complete data for 2007, the Blue Line showed almost the same total percentage of violations since 2006, but citations were down almost 13%. Much of this was due to the shift in approaches being monitored (due to the Compton Quad Gate project) causing some down time related to approach restoration (putting older locations back into service). These issues have since been resolved, resulting in a return to form in the last 3 months of 2007. We should see these metrics continue to stabilize and return to historic levels through 2008.