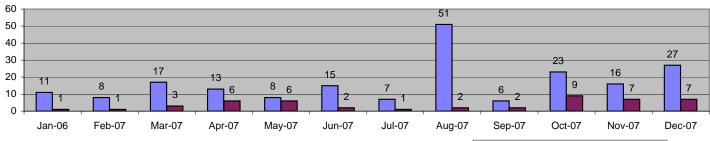

#### **Executive Summary**

ACS is pleased to present the monthly report for the Los Angeles County Metropolitan Transportation Authority's Photo Enforcement Services.

In December 2007, the photo enforcement project for the MTA Blue Line captured a total of 5,880 events. Of these, 1,221 were recorded as violations and 4,659 were non-violations. A total number of 352 citations have been issued reflecting a 29% Issuance Rate and a Prosecutable Issuance Rate of 48%.

Viewing the complete data for 2007, the Blue Line showed almost the same total percentage of violations since 2006, but citations were down almost 13%. Much of this was due to the shift in approaches being monitored (due to the Compton Quad Gate project) causing some down time related to approach restoration (putting older locations back into service). These issues have since been resolved, resulting in a return to form in the last 3 months of 2007. We should see these metrics continue to stabilize and return to historic levels through 2008.