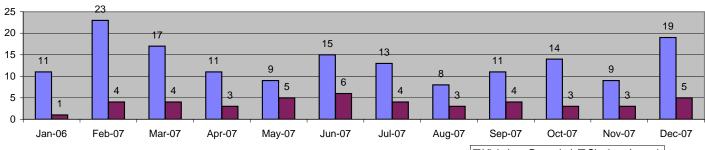

#### **Executive Summary**

ACS is pleased to present the monthly report for the Los Angeles County Metropolitan Transportation Authority's Photo Enforcement Services.

In December 2007, the photo enforcement project for the MTA Blue Line captured a total of 5,880 events. Of these, 1,221 were recorded as violations and 4,659 were non-violations. A total number of 352 citations have been issued reflecting a 29% Issuance Rate and a Prosecutable Issuance Rate of 48%.

Viewing the complete data for 2007, the Blue Line showed almost the same total percentage of violations since 2006, but citations were down almost 13%. Much of this was due to the shift in approaches being monitored (due to the Compton Quad Gate project) causing some down time related to approach restoration (putting older locations back into service). These issues have since been resolved, resulting in a return to form in the last 3 months of 2007. We should see these metrics continue to stabilize and return to historic levels through 2008.