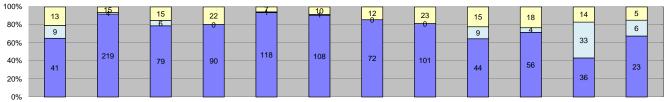

| 0      | 0      | 0      | 0      | 0      | 0      | 0      | 0      | 0      |            | 0           |                    | 18        |
| Average Issued Red Seconds          | 0.0             | 0.0    | 0.0    | 0.0    | 0.0    | 0.0    | 0.0    | 0.0    | 0.0    | 0.0    | 0.0    | 0.0    |            | .0          |                    | 2.4       |
| Citiation / Violation Issuance Rate | 30%             | 22%    | 19%    | 13%    | 2%     | 2%     | 3%     | 14%    | 17%    | 16%    | 11%    | 17%    |            | 1%          |                    | 2%        |
| Controllable Issuance Rate          | 96%             | 70%    | 75%    | 65%    | 30%    | 31%    | 33%    | 91%    | 56%    | 95%    | 91%    | 49%    | 6          | 5%          | 87                 | 7%        |





| 0%                                  |                 |        |        |        |        |        |        |        |        |        |        |        |                        |               |               |           |
|-------------------------------------|-----------------|--------|--------|--------|--------|--------|--------|--------|--------|--------|--------|--------|------------------------|---------------|---------------|-----------|
| Events                              | Jan-12          | Feb-12 | Mar-12 | Apr-12 | May-12 | Jun-12 | Jul-12 | Aug-12 | Sep-12 | Oct-12 | Nov-12 | Dec-12 | Year to Da<br>Quantity | ate Average % | Quantity 2011 | Average % |
| Non-Violations                      | 540             | 1,214  | 565    | 540    | 452    | 380    | 519    | 588    |