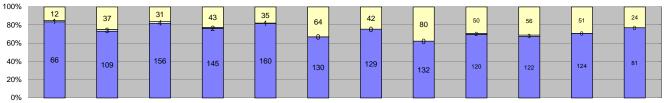

| 0%                                               |                  |            |              |            |           |            |            |            |              |              |              |            |                  |                    |                 |                   |
|--------------------------------------------------|------------------|------------|--------------|------------|-----------|------------|------------|------------|--------------|--------------|--------------|------------|------------------|--------------------|-----------------|-------------------|
| Events                                           | Jan-12           | Feb-12     | Mar-12       | Apr-12     | May-12    | Jun-12     | Jul-12     | Aug-12     | Sep-12       | Oct-12       | Nov-12       | Dec-12     | Year to Da       | ate Average        | Quantity 2011 A | Average %         |
| Non-Violations                                   | 3,602            | 4,191      | 3,721        | 3,831      | 3,703     | 3,417      | 4,210      | 3,990      | 3,764        | 4,046        | 4,539        | 4,192      | 3,934            | 80%                | 3,062           | 81%               |
| Violations                                       | 734              | 1,329      | 1,187        | 1,306      | 1,315     | 1,002      | 892        | 932        | 884          | 868          | 808          | 569        | 986              | 20%                | 716             | 19%               |
| Total:                                           | 4,336            | 5,520      | 4,908        | 5,137      | 5,018     | 4,419      | 5,102      | 4,922      | 4,648        | 4,914        | 5,347        | 4,761      | 4,919            | 100%               | 3,778           | 100%              |
| Violations                                       | ·                |            |              |            |           |            |            |            |              |              |              |            |                  |                    |                 |                   |
| Uncontrollable Non-Issued                        | 515              | 991        | 952          | 1,016      | 1,105     | 811        | 669        | 666        | 588          | 604          | 569          | 375        | 738              | 75%                | 413             | 58%               |
| Controllable Non-Issued                          | 48               | 127        | 54           | 71         | 89        | 19         | 61         | 13         | 85           | 43           | 60           | 45         | 60               | 6%                 | 84              | 12%               |
| Citations                                        | 171              | 211        | 181          | 219        | 121       | 172        | 162        | 253        | 211          | 221          | 179          | 149        | 188              | 19%                | 218             | 30%               |
| Total:                                           | 734              | 1,329      | 1,187        | 1,306      | 1,315     | 1,002      | 892        | 932        | 884          | 868          | 808          | 569        | 986              | 100%               | 716             | 100%              |
| Non-Violations                                   |                  |            |              |            |           |            |            |            |              |              |              |            |                  |                    |                 |                   |
| Rear Axle Violation                              | 9                | 15         | 27           | 4          | 2         | 8          | 10         | 16         | 6            | 4            | 4            | 0          | 10               | 0%                 | 10              | 0%                |
| Gate Down - No Train                             | 1                | 4          | 0            | 14         | 10        | 15         | 7          | 10         | 1            | 1            | 14           | 6          | 8                | 0%                 | 11              | 0%                |
| Train Activation                                 | 4                | 6          | 1            | 8          | 5         | 3          | 16         | 0          | 0            | 1            | 5            | 1          | 5                | 0%                 | 20              | 1%                |
| Emergency Vehicle                                | 19               | 30         | 48           | 29         | 43        | 38         | 28         | 51         | 26           | 26           | 17           | 14         | 31               | 1%                 | 10              | 0%                |
| Right Turn                                       | 0                | 0          | 0            | 0          | 0         | 0          | 0          | 0          | 0            | 0            | 0            | 0          | 0                | 0%                 | 0               | 0%                |
| No Violation Occurred                            | 3,569            | 4,136      | 3,645        | 3,776      | 3,643     | 3,353      | 4,149      | 3,913      | 3,731        | 4,014        | 4,499        | 4,171      | 3,883            | 99%                | 3,011           | 98%               |
| Total:                                           | 3,602            | 4,191      | 3,721        | 3,831      | 3,703     | 3,417      | 4,210      | 3,990      | 3,764        | 4,046        | 4,539        | 4,192      | 3,936            | 100%               | 3,062           | 100%              |
| Uncontrollable Non-                              | -Issued Violatio | ns         |              |            |           |            |            |            |              |              |              |            |                  |                    |                 |                   |
| No Plate                                         | 61               | 110        | 95           | 120        | 99        | 89         | 88         | 93         | 91           | 80           | 98           | 36         | 88               | 12%                | 57              | 14%               |
| Out of State Plate                               | 12               | 16         | 9            | 8          | 14        | 17         | 10         | 14         | 14           | 10           | 10           | 6          | 12               | 2%                 | 10              | 2%                |
| Glare on Plate                                   | 24               | 81         | 48           | 26         | 15        | 17         | 17         | 13         | 14           | 15           | 2            | 20         | 24               | 3%                 | 1               | 0%                |
| Illegible Plate                                  | 17               | 161        | 219          | 229        | 282       | 145        | 48         | 82         | 46           | 41           | 44           | 19         | 111              | 15%                | 3               | 1%                |
| Plate Obstructed                                 | 11               | 21         | 24           | 23         | 21        | 4          | 14         | 12         | 6            | 14           | 12           | 1          | 14               | 2%                 | 8               | 2%                |
| Windshield Glare                                 | 50               | 119        | 110          | 142        | 264       | 196        | 245        | 182        | 133          | 115          | 112          | 75         | 145              | 19%                | 75              | 18%               |
| Driver Obstructed                                | 26               | 35         | 27           | 39         | 26        | 24         | 17         | 28         | 18           | 23           | 24           | 15         | 25               | 3%                 | 25              | 6%                |
| Car Obstructed                                   | 122              | 252        | 171          | 163        | 195       | 127        | 54         | 60         | 39           | 45           | 35           | 14         | 106              | 14%                | 78              | 19%               |
| No DMV Match Found                               | 76               | 77         | 91           | 91         | 68        | 76         | 73         | 75         | 99           | 93           | 80           | 63         | 80               | 11%                | 63              | 15%               |
| LASD Expired                                     | 0                | 0          | 0            | 11         | 0         | 0          | 1          | 0          | 0            | 3            | 21           | 52         | 18               | 2%                 | 1               | 0%                |
| LASD Return                                      | 116              | 119        | 158          | 164        | 121       | 116        | 102        | 107        | 128          | 165          | 131          | 74         | 125              | 17%                | 81              | 19%               |
| Other                                            | 0                | 0          | 0            | 0          | 0         | 0          | 0          | 0          | 0            | 0            | 0            | 0          | 0                | 0%                 | 16              | 4%                |
| Total:                                           | 515              | 991        | 952          | 1,016      | 1,105     | 811        | 669        | 666        | 588          | 604          | 569          | 375        | 749              | 100%               | 417             | 100%              |
| Controllable Non-Is                              |                  |            | _            | -          |           |            | -          | -          | -            | _            | -            |            |                  |                    |                 |                   |
| Framing of Plate                                 | 8                | 0          | 0            | 0          | 0         | 0          | 0          | 0          | 0            | 0            | 0            | 0          | 8                | 9%                 | 6               | 7%                |
| Focus / Clarity of Plate                         | 4                | 1          | 15           | 7          | 0         | 0          | 2          | 0          | 0            | 0            | 0            | 0          | 6                | 7%                 | 2               | 2%                |
| Dark Interior                                    | 11               | 12         | 8            | 18         | 2         | 8          | 1          | 7          | 13           | 20           | 28           | 15         | 12               | 14%                | 13              | 15%               |
| Framing of Driver                                | 1                | 1          | 0            | 1          | 1         | 0          | 1          | 1          | 4            | 0            | 0            | 0          | 1                | 2%                 | 8               | 9%                |
| Focus / Clarity of Driver                        | 0                | 0          | 5            | 6          | 0         | 0          | 0          | 0          | 0            | 0            | 1            | 0          | 4                | 5%                 | 2               | 2%                |
| Framing of Car                                   | 6                | 2          | 2            | 7          | 4         | 0          | 3          | 1          | 2            | 3            | 0            | 1          | 3                | 4%                 | 22              | 25%               |
| Operator/Data Error                              | 0                | 1          | 0            | 1          | 52        | 0          | 32         | 0          | 0            | 1            | 0            | 0          | 17               | 20%                | 13              | 15%               |
| Exposure                                         | 8                | 8          | 7            | 2          | 9         | 0          | 6          | 1          | 2            | 3            | 0            | 19         | 7                | 8%                 | 4               | 5%                |
| Equipment Malfunction                            | 10               | 102        | 17           | 29         | 21        | 11         | 16         | 3          | 64           | 16           | 31           | 10         | 28               | 32%                | 18              | 21%               |
| ACS Expired                                      | 0                | 0          | 0            | 0          | 0         | 0          | 0          | 0          | 0            | 0            | 0            | 0<br>4F    | 0                | 0%                 | 0               | 0%<br><b>100%</b> |
| Total: Summary Metrics                           | 48               | 127        | 54           | 71         | 89        | 19         | 61         | 13         | 85           | 43           | 60           | 45         | 86<br>Voor to Do | 100%<br>te Average | 86              |                   |
| Daily Average Vehicle Passes                     | 100.006          | 67.009     | 67.729       | 74 707     | 67.466    | 70.400     | 90,600     | 74.250     | 92.027       | 99 444       | 44.242       | 32,444     | Year to Da       |                    |                 | Average<br>552    |
|                                                  | 108,096          | 67,028     | 67,728<br>16 | 74,787     | 67,466    | 72,423     | 80,609     | 74,259     | 82,937<br>17 | 88,411<br>16 | 44,242<br>15 | -          |                  | 6                  |                 | 15                |
| Average Issued Speed  Average Issued Red Seconds | 15<br>10.0       | 15<br>20.8 | 11.6         | 16<br>22.8 | 17<br>6.5 | 16<br>11.3 | 16<br>23.0 | 16<br>11.5 | 11.0         | 11.1         | 11.1         | 16<br>15.0 |                  | 3.8                |                 | 1.6               |
| Citiation / Violation Issuance Rate              | 23%              | 16%        | 15%          | 17%        | 9%        | 17%        | 18%        | 27%        | 24%          | 25%          | 22%          | 26%        |                  | 3.8<br>)%          |                 | 0%                |
| Controllable Issuance Rate                       | 78%              | 62%        | 77%          | 76%        | 58%       | 90%        | 73%        | 95%        | 71%          | 84%          | 75%          | 77%        |                  | 5%                 |                 | 2%                |
| Controllable Issuance Rate                       | 78%              | 0Z%        | 11%          | 70%        | 58%       | 90%        | 13%        | 95%        | /1%          | 84%          | 75%          | 11%        | / (              | 7/0                | 12              | - /0              |