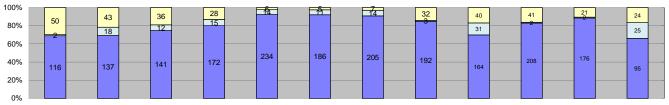

| 0%                                  |                  |        |        |        |        |        |        |        |        |        |        |        | ]          |             |               |           |
|-------------------------------------|------------------|--------|--------|--------|--------|--------|--------|--------|--------|--------|--------|--------|------------|-------------|---------------|-----------|
| Events                              | Jan-12           | Feb-12 | Mar-12 | Apr-12 | May-12 | Jun-12 | Jul-12 | Aug-12 | Sep-12 | Oct-12 | Nov-12 | Dec-12 | Year to Da | ate Average | Quantity 2011 | Average % |
| Non-Violations                      | 3                | 4      | 9      | 0      | 2      | 5      | 1      | 3      | 6      | 2      | 5      | 5      | 4          | 19%         | 6             | 36%       |
| Violations                          | 12               | 34     | 23     | 24     | 10     | 11     | 12     | 20     | 25     | 18     | 12     | 8      | 17         | 81%         | 11            | 64%       |
| Total:                              | 15               | 38     | 32     | 24     | 12     | 16     | 13     | 23     | 31     | 20     | 17     | 13     | 22         | 100%        | 17            | 100%      |
| Violations                          |                  |        |        |        |        |        |        |        |        |        |        |        |            |             |               |           |
| Uncontrollable Non-Issued           | 7                | 23     | 15     | 16     | 6      | 8      | 11     | 17     | 19     | 9      | 7      | 4      | 12         | 66%         | 6             | 57%       |
| Controllable Non-Issued             | 1                | 3      | 2      | 2      | 0      | 1      | 0      | 1      | 2      | 2      | 2      | 0      | 2          | 10%         | 3             | 29%       |
| Citations                           | 4                | 8      | 6      | 6      | 4      | 2      | 1      | 2      | 4      | 7      | 3      | 4      | 4          | 24%         | 2             | 14%       |
| Total:                              | 12               | 34     | 23     | 24     | 10     | 11     | 12     | 20     | 25     | 18     | 12     | 8      | 18         | 100%        | 11            | 100%      |
| Non-Violations                      |                  |        |        |        |        |        |        |        |        |        |        |        |            |             |               |           |
| Rear Axle Violation                 | 0                | 0      | 1      | 0      | 0      | 0      | 0      | 1      | 2      | 0      | 0      | 0      | 1          | 21%         | 0             | 3%        |
| Gate Down - No Train                | 0                | 0      | 0      | 0      | 2      | 0      | 0      | 0      | 0      | 0      | 1      | 1      | 1          | 21%         | 0             | 7%        |
| Train Activation                    | 0                | 0      | 0      | 0      | 0      | 0      | 0      | 0      | 0      | 0      | 0      | 0      | 0          | 0%          | 1             | 10%       |
| Emergency Vehicle                   | 0                | 0      | 0      | 0      | 0      | 0      | 0      | 0      | 0      | 0      | 0      | 0      | 0          | 0%          | 0             | 1%        |
| Right Turn                          | 0                | 0      | 0      | 0      | 0      | 0      | 0      | 0      | 0      | 0      | 0      | 0      | 0          | 0%          | 0             | 0%        |
| No Violation Occurred               | 3                | 4      | 8      | 0      | 0      | 5      | 1      | 2      | 4      | 2      | 4      | 4      | 4          | 58%         | 5             | 79%       |
| Total:                              | 3                | 4      | 9      | 0      | 2      | 5      | 1      | 3      | 6      | 2      | 5      | 5      | 6          | 100%        | 6             | 100%      |
| Uncontrollable Non-                 | Issued Violation | ns     |        |        |        |        |        |        |        |        |        |        |            |             |               |           |
| No Plate                            | 0                | 2      | 0      | 1      | 1      | 2      | 1      | 3      | 1      | 1      | 0      | 0      | 2          | 9%          | 0             | 4%        |
| Out of State Plate                  | 0                | 1      | 0      | 0      | 1      | 0      | 0      | 0      | 1      | 1      | 0      | 0      | 1          | 6%          | 0             | 3%        |
| Glare on Plate                      | 0                | 0      | 0      | 0      | 0      | 0      | 0      | 0      | 0      | 0      | 0      | 0      | 0          | 0%          | 0             | 0%        |
| Illegible Plate                     | 0                | 0      | 0      | 0      | 0      | 0      | 0      | 0      | 0      | 0      | 0      | 0      | 0          | 0%          | 0             | 0%        |
| Plate Obstructed                    | 1                | 3      | 3      | 1      | 0      | 0      | 0      | 0      | 1      | 1      | 0      | 1      | 2          | 9%          | 0             | 5%        |
| Windshield Glare                    | 0                | 1      | 0      | 6      | 2      | 3      | 6      | 4      | 3      | 0      | 3      | 0      | 4          | 20%         | 3             | 45%       |
| Driver Obstructed                   | 0                | 1      | 0      | 0      | 0      | 0      | 0      | 0      | 0      | 0      | 0      | 0      | 1          | 6%          | 0             | 1%        |
| Car Obstructed                      | 3                | 2      | 3      | 4      | 0      | 1      | 2      | 4      | 3      | 1      | 0      | 0      | 3          | 15%         | 1             | 15%       |
| No DMV Match Found                  | 2                | 5      | 6      | 3      | 1      | 1      | 1      | 5      | 8      | 3      | 4      | 1      | 3          | 19%         | 1             | 23%       |
| LASD Expired                        | 0                | 0      | 0      | 0      | 0      | 0      | 0      | 0      | 0      | 0      | 0      | 1      | 1          | 6%          | 0             | 0%        |
| LASD Return                         | 1                | 8      | 3      | 1      | 1      | 1      | 1      | 1      | 2      | 2      | 0      | 1      | 2          | 11%         | 0             | 4%        |
| Other                               | 0                | 0      | 0      | 0      | 0      | 0      | 0      | 0      | 0      | 0      | 0      | 0      | 0          | 0%          | 0             | 0%        |
| Total:                              | 7                | 23     | 15     | 16     | 6      | 8      | 11     | 17     | 19     | 9      | 7      | 4      | 17         | 100%        | 6             | 100%      |
| Controllable Non-Is                 | sued Violations  | i e    |        |        |        |        |        |        |        |        |        |        |            |             |               |           |
| Framing of Plate                    | 1                | 0      | 0      | 0      | 0      | 0      | 0      | 0      | 0      | 0      | 0      | 0      | 1          | 22%         | 0             | 3%        |
| Focus / Clarity of Plate            | 0                | 0      | 0      | 0      | 0      | 0      | 0      | 0      | 0      | 0      | 0      | 0      | 0          | 0%          | 0             | 0%        |
| Dark Interior                       | 0                | 2      | 1      | 2      | 0      | 1      | 0      | 0      | 1      | 2      | 2      | 0      | 2          | 34%         | 2             | 51%       |
| Framing of Driver                   | 0                | 0      | 0      | 0      | 0      | 0      | 0      | 0      | 0      | 0      | 0      | 0      | 0          | 0%          | 0             | 0%        |
| Focus / Clarity of Driver           | 0                | 0      | 0      | 0      | 0      | 0      | 0      | 0      | 0      | 0      | 0      | 0      | 0          | 0%          | 0             | 5%        |
| Framing of Car                      | 0                | 0      | 0      | 0      | 0      | 0      | 0      | 1      | 0      | 0      | 0      | 0      | 1          | 22%         | 0             | 11%       |
| Operator/Data Error                 | 0                | 0      | 0      | 0      | 0      | 0      | 0      | 0      | 0      | 0      | 0      | 0      | 0          | 0%          | 0             | 5%        |
| Exposure                            | 0                | 1      | 1      | 0      | 0      | 0      | 0      | 0      | 1      | 0      | 0      | 0      | 1          | 22%         | 0             | 8%        |
| Equipment Malfunction               | 0                | 0      | 0      | 0      | 0      | 0      | 0      | 0      | 0      | 0      | 0      | 0      | 0          | 0%          | 1             | 16%       |
| ACS Expired                         | 0                | 0      | 0      | 0      | 0      | 0      | 0      | 0      | 0      | 0      | 0      | 0      | 0          | 0%          | 0             | 0%        |
| Total:                              | 1                | 3      | 2      | 2      | 0      | 1      | 0      | 1      | 2      | 2      | 2      | 0      | 5          | 100%        | 3             | 100%      |
| Summary Metrics                     |                  |        |        |        |        |        |        |        |        |        |        |        |            | ite Average |               | Average   |
| Daily Average Vehicle Passes        | 14,128           | 10,539 | 12,202 | 12,863 | 9,334  | 11,181 | 12,899 | 10,331 | 12,776 | 11,540 | 1,217  | 1,176  |            | 015         |               | ,664      |
| Average Issued Speed                | 11               | 15     | 12     | 16     | 15     | 13     | 22     | 11     | 23     | 20     | 21     | 13     |            | 6           |               | 14        |
| Average Issued Red Seconds          | 6.7              | 18.6   | 6.5    | 22.0   | 6.6    | 6.6    | 6.1    | 6.6    | 6.8    | 7.1    | 6.4    | 6.8    |            | .9          |               | 5.4       |
| Citiation / Violation Issuance Rate | 33%              | 24%    | 26%    | 25%    | 40%    | 18%    | 8%     | 10%    | 16%    | 39%    | 25%    | 50%    |            | 5%          |               | 2%        |
| Controllable Issuance Rate          | 80%              | 73%    | 75%    | 75%    | 100%   | 67%    | 100%   | 67%    | 67%    | 78%    | 60%    | 100%   | 78         | 3%          | 4:            | 2%        |