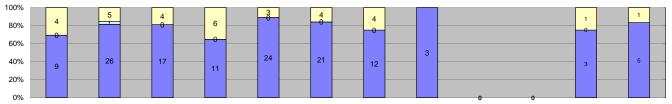

| 0%                                  |                   |        |        |        |        | 0      | 0      | 00     |        |        | 0      | 0      | J          |             |          |           |
|-------------------------------------|-------------------|--------|--------|--------|--------|--------|--------|--------|--------|--------|--------|--------|------------|-------------|----------|-----------|
| Events                              | Jan-12            | Feb-12 | Mar-12 | Apr-12 | May-12 | Jun-12 | Jul-12 | Aug-12 | Sep-12 | Oct-12 | Nov-12 | Dec-12 | Year to Da | ate Average | 2011 A   | Average % |
| Non-Violations                      | 0                 | 0      | 2      | 0      | 0      | 0      | 0      | 0      | 0      | 0      | 0      | 0      | 2          | 40%         | 0        | 31%       |
| Violations                          | 0                 | 0      | 3      | 0      | 0      | 0      | 0      | 0      | 0      | 0      | 0      | 0      | 3          | 60%         | 1        | 69%       |
| Total:                              | 0                 | 0      | 5      | 0      | 0      | 0      | 0      | 0      | 0      | 0      | 0      | 0      | 5          | 100%        | 1        | 100%      |
| Violations                          |                   | -      | -      |        |        |        |        |        |        |        |        | -      |            |             | <b>.</b> |           |
| Uncontrollable Non-Issued           | 0                 | 0      | 3      | 0      | 0      | 0      | 0      | 0      | 0      | 0      | 0      | 0      | 3          | 100%        | 0        | 36%       |
| Controllable Non-Issued             | 0                 | 0      | 0      | 0      | 0      | 0      | 0      | 0      | 0      | 0      | 0      | 0      | 0          | 0%          | 0        | 36%       |
| Citations                           | 0                 | 0      | 0      | 0      | 0      | 0      | 0      | 0      | 0      | 0      | 0      | 0      | 0          | 0%          | 0        | 27%       |
| Total:                              |                   | 0      | 3      | 0      | 0      | 0      | 0      | 0      | 0      | 0      | 0      | 0      | 3          | 100%        | 1        | 100%      |
| Non-Violations                      |                   | -      | -      |        |        |        |        |        |        |        |        | -      |            |             | <b>.</b> |           |
| Rear Axle Violation                 | 0                 | 0      | 0      | 0      | 0      | 0      | 0      | 0      | 0      | 0      | 0      | 0      | 0          | 0%          | 0        | 0%        |
| Gate Down - No Train                | 0                 | 0      | 0      | 0      | 0      | 0      | 0      | 0      | 0      | 0      | 0      | 0      | 0          | 0%          | 0        | 60%       |
| Train Activation                    | 0                 | 0      | 0      | 0      | 0      | 0      | 0      | 0      | 0      | 0      | 0      | 0      | 0          | 0%          | 0        | 0%        |
| Emergency Vehicle                   | 0                 | 0      | 0      | 0      | 0      | 0      | 0      | 0      | 0      | 0      | 0      | 0      | 0          | 0%          | 0        | 40%       |
| Right Turn                          | 0                 | 0      | 0      | 0      | 0      | 0      | 0      | 0      | 0      | 0      | 0      | 0      | 0          | 0%          | 0        | 0%        |
| No Violation Occurred               | 0                 | 0      | 2      | 0      | 0      | 0      | 0      | 0      | 0      | 0      | 0      | 0      | 2          | 100%        | 0        | 0%        |
| Total:                              | 0                 | 0      | 2      | 0      | 0      | 0      | 0      | 0      | 0      | 0      | 0      | 0      | 2          | 100%        | 0        | 100%      |
| Uncontrollable Non                  | -Issued Violation | ns     |        |        |        |        |        |        |        |        |        |        |            |             |          |           |
| No Plate                            | 0                 | 0      | 0      | 0      | 0      | 0      | 0      | 0      | 0      | 0      | 0      | 0      | 0          | 0%          | 0        | 25%       |
| Out of State Plate                  | 0                 | 0      | 0      | 0      | 0      | 0      | 0      | 0      | 0      | 0      | 0      | 0      | 0          | 0%          | 0        | 0%        |
| Glare on Plate                      | 0                 | 0      | 1      | 0      | 0      | 0      | 0      | 0      | 0      | 0      | 0      | 0      | 1          | 33%         | 0        | 0%        |
| Illegible Plate                     | 0                 | 0      | 2      | 0      | 0      | 0      | 0      | 0      | 0      | 0      | 0      | 0      | 2          | 67%         | 0        | 25%       |
| Plate Obstructed                    | 0                 | 0      | 0      | 0      | 0      | 0      | 0      | 0      | 0      | 0      | 0      | 0      | 0          | 0%          | 0        | 0%        |
| Windshield Glare                    | 0                 | 0      | 0      | 0      | 0      | 0      | 0      | 0      | 0      | 0      | 0      | 0      | 0          | 0%          | 0        | 50%       |
| Driver Obstructed                   | 0                 | 0      | 0      | 0      | 0      | 0      | 0      | 0      | 0      | 0      | 0      | 0      | 0          | 0%          | 0        | 0%        |
| Car Obstructed                      | 0                 | 0      | 0      | 0      | 0      | 0      | 0      | 0      | 0      | 0      | 0      | 0      | 0          | 0%          | 0        | 0%        |
| No DMV Match Found                  | 0                 | 0      | 0      | 0      | 0      | 0      | 0      | 0      | 0      | 0      | 0      | 0      | 0          | 0%          | 0        | 0%        |
| LASD Expired                        | 0                 | 0      | 0      | 0      | 0      | 0      | 0      | 0      | 0      | 0      | 0      | 0      | 0          | 0%          | 0        | 0%        |
| LASD Return                         | 0                 | 0      | 0      | 0      | 0      | 0      | 0      | 0      | 0      | 0      | 0      | 0      | 0          | 0%          | 0        | 0%        |
| Other                               | 0                 | 0      | 0      | 0      | 0      | 0      | 0      | 0      | 0      | 0      | 0      | 0      | 0          | 0%          | 0        | 0%        |
| Total:                              | 0                 | 0      | 3      | 0      | 0      | 0      | 0      | 0      | 0      | 0      | 0      | 0      | 3          | 100%        | 0        | 100%      |
| Controllable Non-Is                 | sued Violations   |        |        |        |        |        |        |        |        |        |        |        |            |             |          |           |
| Framing of Plate                    | 0                 | 0      | 0      | 0      | 0      | 0      | 0      | 0      | 0      | 0      | 0      | 0      | 0          | 0           | 0        | 0%        |
| Focus / Clarity of Plate            | 0                 | 0      | 0      | 0      | 0      | 0      | 0      | 0      | 0      | 0      | 0      | 0      | 0          | 0           | 0        | 50%       |
| Dark Interior                       | 0                 | 0      | 0      | 0      | 0      | 0      | 0      | 0      | 0      | 0      | 0      | 0      | 0          | 0           | 0        | 25%       |
| Framing of Driver                   | 0                 | 0      | 0      | 0      | 0      | 0      | 0      | 0      | 0      | 0      | 0      | 0      | 0          | 0           | 0        | 25%       |
| Focus / Clarity of Driver           | 0                 | 0      | 0      | 0      | 0      | 0      | 0      | 0      | 0      | 0      | 0      | 0      | 0          | 0           | 0        | 0%        |
| Framing of Car                      | 0                 | 0      | 0      | 0      | 0      | 0      | 0      | 0      | 0      | 0      | 0      | 0      | 0          | 0           | 0        | 0%        |
| Operator/Data Error                 | 0                 | 0      | 0      | 0      | 0      | 0      | 0      | 0      | 0      | 0      | 0      | 0      | 0          | 0           | 0        | 0%        |
| Exposure                            | 0                 | 0      | 0      | 0      | 0      | 0      | 0      | 0      | 0      | 0      | 0      | 0      | 0          | 0           | 0        | 0%        |
| Equipment Malfunction               | 0                 | 0      | 0      | 0      | 0      | 0      | 0      | 0      | 0      | 0      | 0      | 0      | 0          | 0           | 0        | 0%        |
| ACS Expired                         | 0                 | 0      | 0      | 0      | 0      | 0      | 0      | 0      | 0      | 0      | 0      | 0      | 0          | 0           | 0        | 0%        |
| Total:                              | 0                 | 0      | 0      | 0      | 0      | 0      | 0      | 0      | 0      | 0      | 0      | 0      | 0          | 0%          | 0        | 100%      |
| Summary Metrics                     |                   |        |        |        |        |        |        |        |        |        |        |        |            | ite Average |          | Average   |
| Daily Average Vehicle Passes        | 1,246             | 1,045  | 1,032  | 1,138  | 1,062  | 1,291  | 1,161  | 1,134  | 1,156  | 1,139  | 1,207  | 1,042  |            | 138         |          | 219       |
| Average Issued Speed                | 0                 | 0      | 0      | 0      | 0      | 0      | 0      | 0      | 0      | 0      | 0      | 0      |            | 0           |          | 7         |
| Average Issued Red Seconds          | 0                 | 0      | 0      | 0      | 0      | 0      | 0      | 0      | 0      | 0      | 0      | 0      |            | .0          |          | 9.0       |
| Citiation / Violation Issuance Rate | 0%                | 0%     | 0%     | 0%     | 0%     | 0%     | 0%     | 0%     | 0%     | 0%     | 0%     | 0%     |            | %           |          | 2%        |
| Controllable Issuance Rate          | 0%                | 0%     | 0%     | 0%     | 0%     | 0%     | 0%     | 0%     | 0%     | 0%     | 0%     | 0%     | 0          | %           | 4        | 0%        |