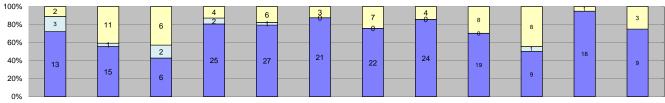

| 0%                                  |                   |        |        |        |        | 0      | 0      | 00     |        |        | 0      | 0      | J          |             |          |           |
|-------------------------------------|-------------------|--------|--------|--------|--------|--------|--------|--------|--------|--------|--------|--------|------------|-------------|----------|-----------|
| Events                              | Jan-12            | Feb-12 | Mar-12 | Apr-12 | May-12 | Jun-12 | Jul-12 | Aug-12 | Sep-12 | Oct-12 | Nov-12 | Dec-12 | Year to Da | ate Average | 2011 A   | Average % |
| Non-Violations                      | 0                 | 0      | 2      | 0      | 0      | 0      | 0      | 0      | 0      | 0      | 0      | 0      | 2          | 40%         | 0        | 31%       |
| Violations                          | 0                 | 0      | 3      | 0      | 0      | 0      | 0      | 0      | 0      | 0      | 0      | 0      | 3          | 60%         | 1        | 69%       |
| Total:                              | 0                 | 0      | 5      | 0      | 0      | 0      | 0      | 0      | 0      | 0      | 0      | 0      | 5          | 100%        | 1        | 100%      |
| Violations                          |                   | -      | -      |        |        |        |        |        |        |        |        | -      |            |             | <b>.</b> |           |
| Uncontrollable Non-Issued           | 0                 | 0      | 3      | 0      | 0      | 0      | 0      | 0      | 0      | 0      | 0      | 0      | 3          | 100%        | 0        | 36%       |
| Controllable Non-Issued             | 0                 | 0      | 0      | 0      | 0      | 0      | 0      | 0      | 0      | 0      | 0      | 0      | 0          | 0%          | 0        | 36%       |
| Citations                           | 0                 | 0      | 0      | 0      | 0      | 0      | 0      | 0      | 0      | 0      | 0      | 0      | 0          | 0%          | 0        | 27%       |
| Total:                              |                   | 0      | 3      | 0      | 0      | 0      | 0      | 0      | 0      | 0      | 0      | 0      | 3          | 100%        | 1        | 100%      |
| Non-Violations                      |                   | -      | -      |        |        |        |        |        |        |        |        | -      |            |             | <b>.</b> |           |
| Rear Axle Violation                 | 0                 | 0      | 0      | 0      | 0      | 0      | 0      | 0      | 0      | 0      | 0      | 0      | 0          | 0%          | 0        | 0%        |
| Gate Down - No Train                | 0                 | 0      | 0      | 0      | 0      | 0      | 0      | 0      | 0      | 0      | 0      | 0      | 0          | 0%          | 0        | 60%       |
| Train Activation                    | 0                 | 0      | 0      | 0      | 0      | 0      | 0      | 0      | 0      | 0      | 0      | 0      | 0          | 0%          | 0        | 0%        |
| Emergency Vehicle                   | 0                 | 0      | 0      | 0      | 0      | 0      | 0      | 0      | 0      | 0      | 0      | 0      | 0          | 0%          | 0        | 40%       |
| Right Turn                          | 0                 | 0      | 0      | 0      | 0      | 0      | 0      | 0      | 0      | 0      | 0      | 0      | 0          | 0%          | 0        | 0%        |
| No Violation Occurred               | 0                 | 0      | 2      | 0      | 0      | 0      | 0      | 0      | 0      | 0      | 0      | 0      | 2          | 100%        | 0        | 0%        |
| Total:                              | 0                 | 0      | 2      | 0      | 0      | 0      | 0      | 0      | 0      | 0      | 0      | 0      | 2          | 100%        | 0        | 100%      |
| Uncontrollable Non                  | -Issued Violation | ns     |        |        |        |        |        |        |        |        |        |        |            |             |          |           |
| No Plate                            | 0                 | 0      | 0      | 0      | 0      | 0      | 0      | 0      | 0      | 0      | 0      | 0      | 0          | 0%          | 0        | 25%       |
| Out of State Plate                  | 0                 | 0      | 0      | 0      | 0      | 0      | 0      | 0      | 0      | 0      | 0      | 0      | 0          | 0%          | 0        | 0%        |
| Glare on Plate                      | 0                 | 0      | 1      | 0      | 0      | 0      | 0      | 0      | 0      | 0      | 0      | 0      | 1          | 33%         | 0        | 0%        |
| Illegible Plate                     | 0                 | 0      | 2      | 0      | 0      | 0      | 0      | 0      | 0      | 0      | 0      | 0      | 2          | 67%         | 0        | 25%       |
| Plate Obstructed                    | 0                 | 0      | 0      | 0      | 0      | 0      | 0      | 0      | 0      | 0      | 0      | 0      | 0          | 0%          | 0        | 0%        |
| Windshield Glare                    | 0                 | 0      | 0      | 0      | 0      | 0      | 0      | 0      | 0      | 0      | 0      | 0      | 0          | 0%          | 0        | 50%       |
| Driver Obstructed                   | 0                 | 0      | 0      | 0      | 0      | 0      | 0      | 0      | 0      | 0      | 0      | 0      | 0          | 0%          | 0        | 0%        |
| Car Obstructed                      | 0                 | 0      | 0      | 0      | 0      | 0      | 0      | 0      | 0      | 0      | 0      | 0      | 0          | 0%          | 0        | 0%        |
| No DMV Match Found                  | 0                 | 0      | 0      | 0      | 0      | 0      | 0      | 0      | 0      | 0      | 0      | 0      | 0          | 0%          | 0        | 0%        |
| LASD Expired                        | 0                 | 0      | 0      | 0      | 0      | 0      | 0      | 0      | 0      | 0      | 0      | 0      | 0          | 0%          | 0        | 0%        |
| LASD Return                         | 0                 | 0      | 0      | 0      | 0      | 0      | 0      | 0      | 0      | 0      | 0      | 0      | 0          | 0%          | 0        | 0%        |
| Other                               | 0                 | 0      | 0      | 0      | 0      | 0      | 0      | 0      | 0      | 0      | 0      | 0      | 0          | 0%          | 0        | 0%        |
| Total:                              | 0                 | 0      | 3      | 0      | 0      | 0      | 0      | 0      | 0      | 0      | 0      | 0      | 3          | 100%        | 0        | 100%      |
| Controllable Non-Is                 | sued Violations   |        |        |        |        |        |        |        |        |        |        |        |            |             |          |           |
| Framing of Plate                    | 0                 | 0      | 0      | 0      | 0      | 0      | 0      | 0      | 0      | 0      | 0      | 0      | 0          | 0           | 0        | 0%        |
| Focus / Clarity of Plate            | 0                 | 0      | 0      | 0      | 0      | 0      | 0      | 0      | 0      | 0      | 0      | 0      | 0          | 0           | 0        | 50%       |
| Dark Interior                       | 0                 | 0      | 0      | 0      | 0      | 0      | 0      | 0      | 0      | 0      | 0      | 0      | 0          | 0           | 0        | 25%       |
| Framing of Driver                   | 0                 | 0      | 0      | 0      | 0      | 0      | 0      | 0      | 0      | 0      | 0      | 0      | 0          | 0           | 0        | 25%       |
| Focus / Clarity of Driver           | 0                 | 0      | 0      | 0      | 0      | 0      | 0      | 0      | 0      | 0      | 0      | 0      | 0          | 0           | 0        | 0%        |
| Framing of Car                      | 0                 | 0      | 0      | 0      | 0      | 0      | 0      | 0      | 0      | 0      | 0      | 0      | 0          | 0           | 0        | 0%        |
| Operator/Data Error                 | 0                 | 0      | 0      | 0      | 0      | 0      | 0      | 0      | 0      | 0      | 0      | 0      | 0          | 0           | 0        | 0%        |
| Exposure                            | 0                 | 0      | 0      | 0      | 0      | 0      | 0      | 0      | 0      | 0      | 0      | 0      | 0          | 0           | 0        | 0%        |
| Equipment Malfunction               | 0                 | 0      | 0      | 0      | 0      | 0      | 0      | 0      | 0      | 0      | 0      | 0      | 0          | 0           | 0        | 0%        |
| ACS Expired                         | 0                 | 0      | 0      | 0      | 0      | 0      | 0      | 0      | 0      | 0      | 0      | 0      | 0          | 0           | 0        | 0%        |
| Total:                              | 0                 | 0      | 0      | 0      | 0      | 0      | 0      | 0      | 0      | 0      | 0      | 0      | 0          | 0%          | 0        | 100%      |
| Summary Metrics                     |                   |        |        |        |        |        |        |        |        |        |        |        |            | ite Average |          | Average   |
| Daily Average Vehicle Passes        | 1,246             | 1,045  | 1,032  | 1,138  | 1,062  | 1,291  | 1,161  | 1,134  | 1,156  | 1,139  | 1,207  | 1,042  |            | 138         |          | 219       |
| Average Issued Speed                | 0                 | 0      | 0      | 0      | 0      | 0      | 0      | 0      | 0      | 0      | 0      | 0      |            | 0           |          | 7         |
| Average Issued Red Seconds          | 0                 | 0      | 0      | 0      | 0      | 0      | 0      | 0      | 0      | 0      | 0      | 0      |            | .0          |          | 9.0       |
| Citiation / Violation Issuance Rate | 0%                | 0%     | 0%     | 0%     | 0%     | 0%     | 0%     | 0%     | 0%     | 0%     | 0%     | 0%     |            | %           |          | 2%        |
| Controllable Issuance Rate          | 0%                | 0%     | 0%     | 0%     | 0%     | 0%     | 0%     | 0%     | 0%     | 0%     | 0%     | 0%     | 0          | %           | 4        | 0%        |