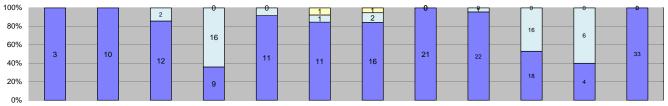

| 0%                                  |                  |        |        |        |        |        |        |        |        |        |        |        | ]          |             |               |           |
|-------------------------------------|------------------|--------|--------|--------|--------|--------|--------|--------|--------|--------|--------|--------|------------|-------------|---------------|-----------|
| Events                              | Jan-12           | Feb-12 | Mar-12 | Apr-12 | May-12 | Jun-12 | Jul-12 | Aug-12 | Sep-12 | Oct-12 | Nov-12 | Dec-12 | Year to Da | ate Average | Quantity 2011 | Average % |
| Non-Violations                      | 3                | 4      | 9      | 0      | 2      | 5      | 1      | 3      | 6      | 2      | 5      | 5      | 4          | 19%         | 6             | 36%       |
| Violations                          | 12               | 34     | 23     | 24     | 10     | 11     | 12     | 20     | 25     | 18     | 12     | 8      | 17         | 81%         | 11            | 64%       |
| Total:                              | 15               | 38     | 32     | 24     | 12     | 16     | 13     | 23     | 31     | 20     | 17     | 13     | 22         | 100%        | 17            | 100%      |
| Violations                          |                  |        |        |        |        |        |        |        |        |        |        |        |            |             |               |           |
| Uncontrollable Non-Issued           | 7                | 23     | 15     | 16     | 6      | 8      | 11     | 17     | 19     | 9      | 7      | 4      | 12         | 66%         | 6             | 57%       |
| Controllable Non-Issued             | 1                | 3      | 2      | 2      | 0      | 1      | 0      | 1      | 2      | 2      | 2      | 0      | 2          | 10%         | 3             | 29%       |
| Citations                           | 4                | 8      | 6      | 6      | 4      | 2      | 1      | 2      | 4      | 7      | 3      | 4      | 4          | 24%         | 2             | 14%       |
| Total:                              | 12               | 34     | 23     | 24     | 10     | 11     | 12     | 20     | 25     | 18     | 12     | 8      | 18         | 100%        | 11            | 100%      |
| Non-Violations                      |                  |        |        |        |        |        |        |        |        |        |        |        |            |             |               |           |
| Rear Axle Violation                 | 0                | 0      | 1      | 0      | 0      | 0      | 0      | 1      | 2      | 0      | 0      | 0      | 1          | 21%         | 0             | 3%        |
| Gate Down - No Train                | 0                | 0      | 0      | 0      | 2      | 0      | 0      | 0      | 0      | 0      | 1      | 1      | 1          | 21%         | 0             | 7%        |
| Train Activation                    | 0                | 0      | 0      | 0      | 0      | 0      | 0      | 0      | 0      | 0      | 0      | 0      | 0          | 0%          | 1             | 10%       |
| Emergency Vehicle                   | 0                | 0      | 0      | 0      | 0      | 0      | 0      | 0      | 0      | 0      | 0      | 0      | 0          | 0%          | 0             | 1%        |
| Right Turn                          | 0                | 0      | 0      | 0      | 0      | 0      | 0      | 0      | 0      | 0      | 0      | 0      | 0          | 0%          | 0             | 0%        |
| No Violation Occurred               | 3                | 4      | 8      | 0      | 0      | 5      | 1      | 2      | 4      | 2      | 4      | 4      | 4          | 58%         | 5             | 79%       |
| Total:                              | 3                | 4      | 9      | 0      | 2      | 5      | 1      | 3      | 6      | 2      | 5      | 5      | 6          | 100%        | 6             | 100%      |
| Uncontrollable Non-                 | Issued Violation | ns     |        |        |        |        |        |        |        |        |        |        |            |             |               |           |
| No Plate                            | 0                | 2      | 0      | 1      | 1      | 2      | 1      | 3      | 1      | 1      | 0      | 0      | 2          | 9%          | 0             | 4%        |
| Out of State Plate                  | 0                | 1      | 0      | 0      | 1      | 0      | 0      | 0      | 1      | 1      | 0      | 0      | 1          | 6%          | 0             | 3%        |
| Glare on Plate                      | 0                | 0      | 0      | 0      | 0      | 0      | 0      | 0      | 0      | 0      | 0      | 0      | 0          | 0%          | 0             | 0%        |
| Illegible Plate                     | 0                | 0      | 0      | 0      | 0      | 0      | 0      | 0      | 0      | 0      | 0      | 0      | 0          | 0%          | 0             | 0%        |
| Plate Obstructed                    | 1                | 3      | 3      | 1      | 0      | 0      | 0      | 0      | 1      | 1      | 0      | 1      | 2          | 9%          | 0             | 5%        |
| Windshield Glare                    | 0                | 1      | 0      | 6      | 2      | 3      | 6      | 4      | 3      | 0      | 3      | 0      | 4          | 20%         | 3             | 45%       |
| Driver Obstructed                   | 0                | 1      | 0      | 0      | 0      | 0      | 0      | 0      | 0      | 0      | 0      | 0      | 1          | 6%          | 0             | 1%        |
| Car Obstructed                      | 3                | 2      | 3      | 4      | 0      | 1      | 2      | 4      | 3      | 1      | 0      | 0      | 3          | 15%         | 1             | 15%       |
| No DMV Match Found                  | 2                | 5      | 6      | 3      | 1      | 1      | 1      | 5      | 8      | 3      | 4      | 1      | 3          | 19%         | 1             | 23%       |
| LASD Expired                        | 0                | 0      | 0      | 0      | 0      | 0      | 0      | 0      | 0      | 0      | 0      | 1      | 1          | 6%          | 0             | 0%        |
| LASD Return                         | 1                | 8      | 3      | 1      | 1      | 1      | 1      | 1      | 2      | 2      | 0      | 1      | 2          | 11%         | 0             | 4%        |
| Other                               | 0                | 0      | 0      | 0      | 0      | 0      | 0      | 0      | 0      | 0      | 0      | 0      | 0          | 0%          | 0             | 0%        |
| Total:                              | 7                | 23     | 15     | 16     | 6      | 8      | 11     | 17     | 19     | 9      | 7      | 4      | 17         | 100%        | 6             | 100%      |
| Controllable Non-Is                 | sued Violations  | i e    |        |        |        |        |        |        |        |        |        |        |            |             |               |           |
| Framing of Plate                    | 1                | 0      | 0      | 0      | 0      | 0      | 0      | 0      | 0      | 0      | 0      | 0      | 1          | 22%         | 0             | 3%        |
| Focus / Clarity of Plate            | 0                | 0      | 0      | 0      | 0      | 0      | 0      | 0      | 0      | 0      | 0      | 0      | 0          | 0%          | 0             | 0%        |
| Dark Interior                       | 0                | 2      | 1      | 2      | 0      | 1      | 0      | 0      | 1      | 2      | 2      | 0      | 2          | 34%         | 2             | 51%       |
| Framing of Driver                   | 0                | 0      | 0      | 0      | 0      | 0      | 0      | 0      | 0      | 0      | 0      | 0      | 0          | 0%          | 0             | 0%        |
| Focus / Clarity of Driver           | 0                | 0      | 0      | 0      | 0      | 0      | 0      | 0      | 0      | 0      | 0      | 0      | 0          | 0%          | 0             | 5%        |
| Framing of Car                      | 0                | 0      | 0      | 0      | 0      | 0      | 0      | 1      | 0      | 0      | 0      | 0      | 1          | 22%         | 0             | 11%       |
| Operator/Data Error                 | 0                | 0      | 0      | 0      | 0      | 0      | 0      | 0      | 0      | 0      | 0      | 0      | 0          | 0%          | 0             | 5%        |
| Exposure                            | 0                | 1      | 1      | 0      | 0      | 0      | 0      | 0      | 1      | 0      | 0      | 0      | 1          | 22%         | 0             | 8%        |
| Equipment Malfunction               | 0                | 0      | 0      | 0      | 0      | 0      | 0      | 0      | 0      | 0      | 0      | 0      | 0          | 0%          | 1             | 16%       |
| ACS Expired                         | 0                | 0      | 0      | 0      | 0      | 0      | 0      | 0      | 0      | 0      | 0      | 0      | 0          | 0%          | 0             | 0%        |
| Total:                              | 1                | 3      | 2      | 2      | 0      | 1      | 0      | 1      | 2      | 2      | 2      | 0      | 5          | 100%        | 3             | 100%      |
| Summary Metrics                     |                  |        |        |        |        |        |        |        |        |        |        |        |            | ite Average |               | Average   |
| Daily Average Vehicle Passes        | 14,128           | 10,539 | 12,202 | 12,863 | 9,334  | 11,181 | 12,899 | 10,331 | 12,776 | 11,540 | 1,217  | 1,176  |            | 015         |               | ,664      |
| Average Issued Speed                | 11               | 15     | 12     | 16     | 15     | 13     | 22     | 11     | 23     | 20     | 21     | 13     |            | 6           |               | 14        |
| Average Issued Red Seconds          | 6.7              | 18.6   | 6.5    | 22.0   | 6.6    | 6.6    | 6.1    | 6.6    | 6.8    | 7.1    | 6.4    | 6.8    |            | .9          |               | 5.4       |
| Citiation / Violation Issuance Rate | 33%              | 24%    | 26%    | 25%    | 40%    | 18%    | 8%     | 10%    | 16%    | 39%    | 25%    | 50%    |            | 5%          |               | 2%        |
| Controllable Issuance Rate          | 80%              | 73%    | 75%    | 75%    | 100%   | 67%    | 100%   | 67%    | 67%    | 78%    | 60%    | 100%   | 78         | 3%          | 4:            | 2%        |