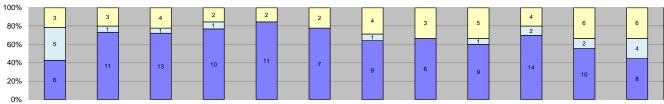

| 0%                                  |                  |        |        |        |        |        |        |        |        |        |        |        | ]          |             |               |           |
|-------------------------------------|------------------|--------|--------|--------|--------|--------|--------|--------|--------|--------|--------|--------|------------|-------------|---------------|-----------|
| Events                              | Jan-12           | Feb-12 | Mar-12 | Apr-12 | May-12 | Jun-12 | Jul-12 | Aug-12 | Sep-12 | Oct-12 | Nov-12 | Dec-12 | Year to Da | ate Average | Quantity 2011 | Average % |
| Non-Violations                      | 3                | 4      | 9      | 0      | 2      | 5      | 1      | 3      | 6      | 2      | 5      | 5      | 4          | 19%         | 6             | 36%       |
| Violations                          | 12               | 34     | 23     | 24     | 10     | 11     | 12     | 20     | 25     | 18     | 12     | 8      | 17         | 81%         | 11            | 64%       |
| Total:                              | 15               | 38     | 32     | 24     | 12     | 16     | 13     | 23     | 31     | 20     | 17     | 13     | 22         | 100%        | 17            | 100%      |
| Violations                          |                  |        |        |        |        |        |        |        |        |        |        |        |            |             |               |           |
| Uncontrollable Non-Issued           | 7                | 23     | 15     | 16     | 6      | 8      | 11     | 17     | 19     | 9      | 7      | 4      | 12         | 66%         | 6             | 57%       |
| Controllable Non-Issued             | 1                | 3      | 2      | 2      | 0      | 1      | 0      | 1      | 2      | 2      | 2      | 0      | 2          | 10%         | 3             | 29%       |
| Citations                           | 4                | 8      | 6      | 6      | 4      | 2      | 1      | 2      | 4      | 7      | 3      | 4      | 4          | 24%         | 2             | 14%       |
| Total:                              | 12               | 34     | 23     | 24     | 10     | 11     | 12     | 20     | 25     | 18     | 12     | 8      | 18         | 100%        | 11            | 100%      |
| Non-Violations                      |                  |        |        |        |        |        |        |        |        |        |        |        |            |             |               |           |
| Rear Axle Violation                 | 0                | 0      | 1      | 0      | 0      | 0      | 0      | 1      | 2      | 0      | 0      | 0      | 1          | 21%         | 0             | 3%        |
| Gate Down - No Train                | 0                | 0      | 0      | 0      | 2      | 0      | 0      | 0      | 0      | 0      | 1      | 1      | 1          | 21%         | 0             | 7%        |
| Train Activation                    | 0                | 0      | 0      | 0      | 0      | 0      | 0      | 0      | 0      | 0      | 0      | 0      | 0          | 0%          | 1             | 10%       |
| Emergency Vehicle                   | 0                | 0      | 0      | 0      | 0      | 0      | 0      | 0      | 0      | 0      | 0      | 0      | 0          | 0%          | 0             | 1%        |
| Right Turn                          | 0                | 0      | 0      | 0      | 0      | 0      | 0      | 0      | 0      | 0      | 0      | 0      | 0          | 0%          | 0             | 0%        |
| No Violation Occurred               | 3                | 4      | 8      | 0      | 0      | 5      | 1      | 2      | 4      | 2      | 4      | 4      | 4          | 58%         | 5             | 79%       |
| Total:                              | 3                | 4      | 9      | 0      | 2      | 5      | 1      | 3      | 6      | 2      | 5      | 5      | 6          | 100%        | 6             | 100%      |
| Uncontrollable Non-                 | Issued Violation | ns     |        |        |        |        |        |        |        |        |        |        |            |             |               |           |
| No Plate                            | 0                | 2      | 0      | 1      | 1      | 2      | 1      | 3      | 1      | 1      | 0      | 0      | 2          | 9%          | 0             | 4%        |
| Out of State Plate                  | 0                | 1      | 0      | 0      | 1      | 0      | 0      | 0      | 1      | 1      | 0      | 0      | 1          | 6%          | 0             | 3%        |
| Glare on Plate                      | 0                | 0      | 0      | 0      | 0      | 0      | 0      | 0      | 0      | 0      | 0      | 0      | 0          | 0%          | 0             | 0%        |
| Illegible Plate                     | 0                | 0      | 0      | 0      | 0      | 0      | 0      | 0      | 0      | 0      | 0      | 0      | 0          | 0%          | 0             | 0%        |
| Plate Obstructed                    | 1                | 3      | 3      | 1      | 0      | 0      | 0      | 0      | 1      | 1      | 0      | 1      | 2          | 9%          | 0             | 5%        |
| Windshield Glare                    | 0                | 1      | 0      | 6      | 2      | 3      | 6      | 4      | 3      | 0      | 3      | 0      | 4          | 20%         | 3             | 45%       |
| Driver Obstructed                   | 0                | 1      | 0      | 0      | 0      | 0      | 0      | 0      | 0      | 0      | 0      | 0      | 1          | 6%          | 0             | 1%        |
| Car Obstructed                      | 3                | 2      | 3      | 4      | 0      | 1      | 2      | 4      | 3      | 1      | 0      | 0      | 3          | 15%         | 1             | 15%       |
| No DMV Match Found                  | 2                | 5      | 6      | 3      | 1      | 1      | 1      | 5      | 8      | 3      | 4      | 1      | 3          | 19%         | 1             | 23%       |
| LASD Expired                        | 0                | 0      | 0      | 0      | 0      | 0      | 0      | 0      | 0      | 0      | 0      | 1      | 1          | 6%          | 0             | 0%        |
| LASD Return                         | 1                | 8      | 3      | 1      | 1      | 1      | 1      | 1      | 2      | 2      | 0      | 1      | 2          | 11%         | 0             | 4%        |
| Other                               | 0                | 0      | 0      | 0      | 0      | 0      | 0      | 0      | 0      | 0      | 0      | 0      | 0          | 0%          | 0             | 0%        |
| Total:                              | 7                | 23     | 15     | 16     | 6      | 8      | 11     | 17     | 19     | 9      | 7      | 4      | 17         | 100%        | 6             | 100%      |
| Controllable Non-Is                 | sued Violations  | i e    |        |        |        |        |        |        |        |        |        |        |            |             |               |           |
| Framing of Plate                    | 1                | 0      | 0      | 0      | 0      | 0      | 0      | 0      | 0      | 0      | 0      | 0      | 1          | 22%         | 0             | 3%        |
| Focus / Clarity of Plate            | 0                | 0      | 0      | 0      | 0      | 0      | 0      | 0      | 0      | 0      | 0      | 0      | 0          | 0%          | 0             | 0%        |
| Dark Interior                       | 0                | 2      | 1      | 2      | 0      | 1      | 0      | 0      | 1      | 2      | 2      | 0      | 2          | 34%         | 2             | 51%       |
| Framing of Driver                   | 0                | 0      | 0      | 0      | 0      | 0      | 0      | 0      | 0      | 0      | 0      | 0      | 0          | 0%          | 0             | 0%        |
| Focus / Clarity of Driver           | 0                | 0      | 0      | 0      | 0      | 0      | 0      | 0      | 0      | 0      | 0      | 0      | 0          | 0%          | 0             | 5%        |
| Framing of Car                      | 0                | 0      | 0      | 0      | 0      | 0      | 0      | 1      | 0      | 0      | 0      | 0      | 1          | 22%         | 0             | 11%       |
| Operator/Data Error                 | 0                | 0      | 0      | 0      | 0      | 0      | 0      | 0      | 0      | 0      | 0      | 0      | 0          | 0%          | 0             | 5%        |
| Exposure                            | 0                | 1      | 1      | 0      | 0      | 0      | 0      | 0      | 1      | 0      | 0      | 0      | 1          | 22%         | 0             | 8%        |
| Equipment Malfunction               | 0                | 0      | 0      | 0      | 0      | 0      | 0      | 0      | 0      | 0      | 0      | 0      | 0          | 0%          | 1             | 16%       |
| ACS Expired                         | 0                | 0      | 0      | 0      | 0      | 0      | 0      | 0      | 0      | 0      | 0      | 0      | 0          | 0%          | 0             | 0%        |
| Total:                              | 1                | 3      | 2      | 2      | 0      | 1      | 0      | 1      | 2      | 2      | 2      | 0      | 5          | 100%        | 3             | 100%      |
| Summary Metrics                     |                  |        |        |        |        |        |        |        |        |        |        |        |            | ite Average |               | Average   |
| Daily Average Vehicle Passes        | 14,128           | 10,539 | 12,202 | 12,863 | 9,334  | 11,181 | 12,899 | 10,331 | 12,776 | 11,540 | 1,217  | 1,176  |            | 015         |               | ,664      |
| Average Issued Speed                | 11               | 15     | 12     | 16     | 15     | 13     | 22     | 11     | 23     | 20     | 21     | 13     |            | 6           |               | 14        |
| Average Issued Red Seconds          | 6.7              | 18.6   | 6.5    | 22.0   | 6.6    | 6.6    | 6.1    | 6.6    | 6.8    | 7.1    | 6.4    | 6.8    |            | .9          |               | 5.4       |
| Citiation / Violation Issuance Rate | 33%              | 24%    | 26%    | 25%    | 40%    | 18%    | 8%     | 10%    | 16%    | 39%    | 25%    | 50%    |            | 5%          |               | 2%        |
| Controllable Issuance Rate          | 80%              | 73%    | 75%    | 75%    | 100%   | 67%    | 100%   | 67%    | 67%    | 78%    | 60%    | 100%   | 78         | 3%          | 4:            | 2%        |