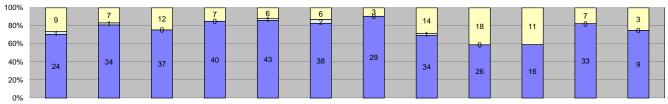

| 0%                                               |                  |            |              |            |           |            |            |            |              |              |              |            |                  |                    |                 |                   |
|--------------------------------------------------|------------------|------------|--------------|------------|-----------|------------|------------|------------|--------------|--------------|--------------|------------|------------------|--------------------|-----------------|-------------------|
| Events                                           | Jan-12           | Feb-12     | Mar-12       | Apr-12     | May-12    | Jun-12     | Jul-12     | Aug-12     | Sep-12       | Oct-12       | Nov-12       | Dec-12     | Year to Da       | ate Average        | Quantity 2011 A | Average %         |
| Non-Violations                                   | 3,602            | 4,191      | 3,721        | 3,831      | 3,703     | 3,417      | 4,210      | 3,990      | 3,764        | 4,046        | 4,539        | 4,192      | 3,934            | 80%                | 3,062           | 81%               |
| Violations                                       | 734              | 1,329      | 1,187        | 1,306      | 1,315     | 1,002      | 892        | 932        | 884          | 868          | 808          | 569        | 986              | 20%                | 716             | 19%               |
| Total:                                           | 4,336            | 5,520      | 4,908        | 5,137      | 5,018     | 4,419      | 5,102      | 4,922      | 4,648        | 4,914        | 5,347        | 4,761      | 4,919            | 100%               | 3,778           | 100%              |
| Violations                                       | ·                |            |              |            |           |            |            |            |              |              |              |            |                  |                    |                 |                   |
| Uncontrollable Non-Issued                        | 515              | 991        | 952          | 1,016      | 1,105     | 811        | 669        | 666        | 588          | 604          | 569          | 375        | 738              | 75%                | 413             | 58%               |
| Controllable Non-Issued                          | 48               | 127        | 54           | 71         | 89        | 19         | 61         | 13         | 85           | 43           | 60           | 45         | 60               | 6%                 | 84              | 12%               |
| Citations                                        | 171              | 211        | 181          | 219        | 121       | 172        | 162        | 253        | 211          | 221          | 179          | 149        | 188              | 19%                | 218             | 30%               |
| Total:                                           | 734              | 1,329      | 1,187        | 1,306      | 1,315     | 1,002      | 892        | 932        | 884          | 868          | 808          | 569        | 986              | 100%               | 716             | 100%              |
| Non-Violations                                   |                  |            |              |            |           |            |            |            |              |              |              |            |                  |                    |                 |                   |
| Rear Axle Violation                              | 9                | 15         | 27           | 4          | 2         | 8          | 10         | 16         | 6            | 4            | 4            | 0          | 10               | 0%                 | 10              | 0%                |
| Gate Down - No Train                             | 1                | 4          | 0            | 14         | 10        | 15         | 7          | 10         | 1            | 1            | 14           | 6          | 8                | 0%                 | 11              | 0%                |
| Train Activation                                 | 4                | 6          | 1            | 8          | 5         | 3          | 16         | 0          | 0            | 1            | 5            | 1          | 5                | 0%                 | 20              | 1%                |
| Emergency Vehicle                                | 19               | 30         | 48           | 29         | 43        | 38         | 28         | 51         | 26           | 26           | 17           | 14         | 31               | 1%                 | 10              | 0%                |
| Right Turn                                       | 0                | 0          | 0            | 0          | 0         | 0          | 0          | 0          | 0            | 0            | 0            | 0          | 0                | 0%                 | 0               | 0%                |
| No Violation Occurred                            | 3,569            | 4,136      | 3,645        | 3,776      | 3,643     | 3,353      | 4,149      | 3,913      | 3,731        | 4,014        | 4,499        | 4,171      | 3,883            | 99%                | 3,011           | 98%               |
| Total:                                           | 3,602            | 4,191      | 3,721        | 3,831      | 3,703     | 3,417      | 4,210      | 3,990      | 3,764        | 4,046        | 4,539        | 4,192      | 3,936            | 100%               | 3,062           | 100%              |
| Uncontrollable Non-                              | -Issued Violatio | ns         |              |            |           |            |            |            |              |              |              |            |                  |                    |                 |                   |
| No Plate                                         | 61               | 110        | 95           | 120        | 99        | 89         | 88         | 93         | 91           | 80           | 98           | 36         | 88               | 12%                | 57              | 14%               |
| Out of State Plate                               | 12               | 16         | 9            | 8          | 14        | 17         | 10         | 14         | 14           | 10           | 10           | 6          | 12               | 2%                 | 10              | 2%                |
| Glare on Plate                                   | 24               | 81         | 48           | 26         | 15        | 17         | 17         | 13         | 14           | 15           | 2            | 20         | 24               | 3%                 | 1               | 0%                |
| Illegible Plate                                  | 17               | 161        | 219          | 229        | 282       | 145        | 48         | 82         | 46           | 41           | 44           | 19         | 111              | 15%                | 3               | 1%                |
| Plate Obstructed                                 | 11               | 21         | 24           | 23         | 21        | 4          | 14         | 12         | 6            | 14           | 12           | 1          | 14               | 2%                 | 8               | 2%                |
| Windshield Glare                                 | 50               | 119        | 110          | 142        | 264       | 196        | 245        | 182        | 133          | 115          | 112          | 75         | 145              | 19%                | 75              | 18%               |
| Driver Obstructed                                | 26               | 35         | 27           | 39         | 26        | 24         | 17         | 28         | 18           | 23           | 24           | 15         | 25               | 3%                 | 25              | 6%                |
| Car Obstructed                                   | 122              | 252        | 171          | 163        | 195       | 127        | 54         | 60         | 39           | 45           | 35           | 14         | 106              | 14%                | 78              | 19%               |
| No DMV Match Found                               | 76               | 77         | 91           | 91         | 68        | 76         | 73         | 75         | 99           | 93           | 80           | 63         | 80               | 11%                | 63              | 15%               |
| LASD Expired                                     | 0                | 0          | 0            | 11         | 0         | 0          | 1          | 0          | 0            | 3            | 21           | 52         | 18               | 2%                 | 1               | 0%                |
| LASD Return                                      | 116              | 119        | 158          | 164        | 121       | 116        | 102        | 107        | 128          | 165          | 131          | 74         | 125              | 17%                | 81              | 19%               |
| Other                                            | 0                | 0          | 0            | 0          | 0         | 0          | 0          | 0          | 0            | 0            | 0            | 0          | 0                | 0%                 | 16              | 4%                |
| Total:                                           | 515              | 991        | 952          | 1,016      | 1,105     | 811        | 669        | 666        | 588          | 604          | 569          | 375        | 749              | 100%               | 417             | 100%              |
| Controllable Non-Is                              |                  |            | _            | -          |           |            | -          | -          | -            | _            | -            |            |                  |                    |                 |                   |
| Framing of Plate                                 | 8                | 0          | 0            | 0          | 0         | 0          | 0          | 0          | 0            | 0            | 0            | 0          | 8                | 9%                 | 6               | 7%                |
| Focus / Clarity of Plate                         | 4                | 1          | 15           | 7          | 0         | 0          | 2          | 0          | 0            | 0            | 0            | 0          | 6                | 7%                 | 2               | 2%                |
| Dark Interior                                    | 11               | 12         | 8            | 18         | 2         | 8          | 1          | 7          | 13           | 20           | 28           | 15         | 12               | 14%                | 13              | 15%               |
| Framing of Driver                                | 1                | 1          | 0            | 1          | 1         | 0          | 1          | 1          | 4            | 0            | 0            | 0          | 1                | 2%                 | 8               | 9%                |
| Focus / Clarity of Driver                        | 0                | 0          | 5            | 6          | 0         | 0          | 0          | 0          | 0            | 0            | 1            | 0          | 4                | 5%                 | 2               | 2%                |
| Framing of Car                                   | 6                | 2          | 2            | 7          | 4         | 0          | 3          | 1          | 2            | 3            | 0            | 1          | 3                | 4%                 | 22              | 25%               |
| Operator/Data Error                              | 0                | 1          | 0            | 1          | 52        | 0          | 32         | 0          | 0            | 1            | 0            | 0          | 17               | 20%                | 13              | 15%               |
| Exposure                                         | 8                | 8          | 7            | 2          | 9         | 0          | 6          | 1          | 2            | 3            | 0            | 19         | 7                | 8%                 | 4               | 5%                |
| Equipment Malfunction                            | 10               | 102        | 17           | 29         | 21        | 11         | 16         | 3          | 64           | 16           | 31           | 10         | 28               | 32%                | 18              | 21%               |
| ACS Expired                                      | 0                | 0          | 0            | 0          | 0         | 0          | 0          | 0          | 0            | 0            | 0            | 0<br>4F    | 0                | 0%                 | 0               | 0%<br><b>100%</b> |
| Total: Summary Metrics                           | 48               | 127        | 54           | 71         | 89        | 19         | 61         | 13         | 85           | 43           | 60           | 45         | 86<br>Voor to Do | 100%<br>te Average | 86              |                   |
| Daily Average Vehicle Passes                     | 100.006          | 67.009     | 67.729       | 74 707     | 67.466    | 70.400     | 90,600     | 74.250     | 92.027       | 99 444       | 44.242       | 32,444     | Year to Da       |                    |                 | Average<br>552    |
|                                                  | 108,096          | 67,028     | 67,728<br>16 | 74,787     | 67,466    | 72,423     | 80,609     | 74,259     | 82,937<br>17 | 88,411<br>16 | 44,242<br>15 | -          |                  | 6                  |                 | 15                |
| Average Issued Speed  Average Issued Red Seconds | 15<br>10.0       | 15<br>20.8 | 11.6         | 16<br>22.8 | 17<br>6.5 | 16<br>11.3 | 16<br>23.0 | 16<br>11.5 | 11.0         | 11.1         | 11.1         | 16<br>15.0 |                  | 3.8                |                 | 1.6               |
| Citiation / Violation Issuance Rate              | 23%              | 16%        | 15%          | 17%        | 9%        | 17%        | 18%        | 27%        | 24%          | 25%          | 22%          | 26%        |                  | 3.8<br>)%          |                 | 0%                |
| Controllable Issuance Rate                       | 78%              | 62%        | 77%          | 76%        | 58%       | 90%        | 73%        | 95%        | 71%          | 84%          | 75%          | 77%        |                  | 5%                 |                 | 2%                |
| Controllable Issuance Rate                       | 78%              | 0Z%        | 11%          | 70%        | 58%       | 90%        | 13%        | 95%        | /1%          | 84%          | 75%          | 11%        | / (              | 7/0                | 12              | - /0              |