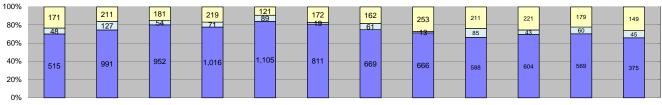

| 0%                                               |                  |            |              |            |           |            |            |            |              |              |              |            |                  |                    |                 |                   |
|--------------------------------------------------|------------------|------------|--------------|------------|-----------|------------|------------|------------|--------------|--------------|--------------|------------|------------------|--------------------|-----------------|-------------------|
| Events                                           | Jan-12           | Feb-12     | Mar-12       | Apr-12     | May-12    | Jun-12     | Jul-12     | Aug-12     | Sep-12       | Oct-12       | Nov-12       | Dec-12     | Year to Da       | ate Average        | Quantity 2011 A | Average %         |
| Non-Violations                                   | 3,602            | 4,191      | 3,721        | 3,831      | 3,703     | 3,417      | 4,210      | 3,990      | 3,764        | 4,046        | 4,539        | 4,192      | 3,934            | 80%                | 3,062           | 81%               |
| Violations                                       | 734              | 1,329      | 1,187        | 1,306      | 1,315     | 1,002      | 892        | 932        | 884          | 868          | 808          | 569        | 986              | 20%                | 716             | 19%               |
| Total:                                           | 4,336            | 5,520      | 4,908        | 5,137      | 5,018     | 4,419      | 5,102      | 4,922      | 4,648        | 4,914        | 5,347        | 4,761      | 4,919            | 100%               | 3,778           | 100%              |
| Violations                                       | ·                |            |              |            |           |            |            |            |              |              |              |            |                  |                    |                 |                   |
| Uncontrollable Non-Issued                        | 515              | 991        | 952          | 1,016      | 1,105     | 811        | 669        | 666        | 588          | 604          | 569          | 375        | 738              | 75%                | 413             | 58%               |
| Controllable Non-Issued                          | 48               | 127        | 54           | 71         | 89        | 19         | 61         | 13         | 85           | 43           | 60           | 45         | 60               | 6%                 | 84              | 12%               |
| Citations                                        | 171              | 211        | 181          | 219        | 121       | 172        | 162        | 253        | 211          | 221          | 179          | 149        | 188              | 19%                | 218             | 30%               |
| Total:                                           | 734              | 1,329      | 1,187        | 1,306      | 1,315     | 1,002      | 892        | 932        | 884          | 868          | 808          | 569        | 986              | 100%               | 716             | 100%              |
| Non-Violations                                   |                  |            |              |            |           |            |            |            |              |              |              |            |                  |                    |                 |                   |
| Rear Axle Violation                              | 9                | 15         | 27           | 4          | 2         | 8          | 10         | 16         | 6            | 4            | 4            | 0          | 10               | 0%                 | 10              | 0%                |
| Gate Down - No Train                             | 1                | 4          | 0            | 14         | 10        | 15         | 7          | 10         | 1            | 1            | 14           | 6          | 8                | 0%                 | 11              | 0%                |
| Train Activation                                 | 4                | 6          | 1            | 8          | 5         | 3          | 16         | 0          | 0            | 1            | 5            | 1          | 5                | 0%                 | 20              | 1%                |
| Emergency Vehicle                                | 19               | 30         | 48           | 29         | 43        | 38         | 28         | 51         | 26           | 26           | 17           | 14         | 31               | 1%                 | 10              | 0%                |
| Right Turn                                       | 0                | 0          | 0            | 0          | 0         | 0          | 0          | 0          | 0            | 0            | 0            | 0          | 0                | 0%                 | 0               | 0%                |
| No Violation Occurred                            | 3,569            | 4,136      | 3,645        | 3,776      | 3,643     | 3,353      | 4,149      | 3,913      | 3,731        | 4,014        | 4,499        | 4,171      | 3,883            | 99%                | 3,011           | 98%               |
| Total:                                           | 3,602            | 4,191      | 3,721        | 3,831      | 3,703     | 3,417      | 4,210      | 3,990      | 3,764        | 4,046        | 4,539        | 4,192      | 3,936            | 100%               | 3,062           | 100%              |
| Uncontrollable Non-                              | -Issued Violatio | ns         |              |            |           |            |            |            |              |              |              |            |                  |                    |                 |                   |
| No Plate                                         | 61               | 110        | 95           | 120        | 99        | 89         | 88         | 93         | 91           | 80           | 98           | 36         | 88               | 12%                | 57              | 14%               |
| Out of State Plate                               | 12               | 16         | 9            | 8          | 14        | 17         | 10         | 14         | 14           | 10           | 10           | 6          | 12               | 2%                 | 10              | 2%                |
| Glare on Plate                                   | 24               | 81         | 48           | 26         | 15        | 17         | 17         | 13         | 14           | 15           | 2            | 20         | 24               | 3%                 | 1               | 0%                |
| Illegible Plate                                  | 17               | 161        | 219          | 229        | 282       | 145        | 48         | 82         | 46           | 41           | 44           | 19         | 111              | 15%                | 3               | 1%                |
| Plate Obstructed                                 | 11               | 21         | 24           | 23         | 21        | 4          | 14         | 12         | 6            | 14           | 12           | 1          | 14               | 2%                 | 8               | 2%                |
| Windshield Glare                                 | 50               | 119        | 110          | 142        | 264       | 196        | 245        | 182        | 133          | 115          | 112          | 75         | 145              | 19%                | 75              | 18%               |
| Driver Obstructed                                | 26               | 35         | 27           | 39         | 26        | 24         | 17         | 28         | 18           | 23           | 24           | 15         | 25               | 3%                 | 25              | 6%                |
| Car Obstructed                                   | 122              | 252        | 171          | 163        | 195       | 127        | 54         | 60         | 39           | 45           | 35           | 14         | 106              | 14%                | 78              | 19%               |
| No DMV Match Found                               | 76               | 77         | 91           | 91         | 68        | 76         | 73         | 75         | 99           | 93           | 80           | 63         | 80               | 11%                | 63              | 15%               |
| LASD Expired                                     | 0                | 0          | 0            | 11         | 0         | 0          | 1          | 0          | 0            | 3            | 21           | 52         | 18               | 2%                 | 1               | 0%                |
| LASD Return                                      | 116              | 119        | 158          | 164        | 121       | 116        | 102        | 107        | 128          | 165          | 131          | 74         | 125              | 17%                | 81              | 19%               |
| Other                                            | 0                | 0          | 0            | 0          | 0         | 0          | 0          | 0          | 0            | 0            | 0            | 0          | 0                | 0%                 | 16              | 4%                |
| Total:                                           | 515              | 991        | 952          | 1,016      | 1,105     | 811        | 669        | 666        | 588          | 604          | 569          | 375        | 749              | 100%               | 417             | 100%              |
| Controllable Non-Is                              |                  |            | _            | -          |           |            | -          | -          | -            | _            | -            |            |                  |                    |                 |                   |
| Framing of Plate                                 | 8                | 0          | 0            | 0          | 0         | 0          | 0          | 0          | 0            | 0            | 0            | 0          | 8                | 9%                 | 6               | 7%                |
| Focus / Clarity of Plate                         | 4                | 1          | 15           | 7          | 0         | 0          | 2          | 0          | 0            | 0            | 0            | 0          | 6                | 7%                 | 2               | 2%                |
| Dark Interior                                    | 11               | 12         | 8            | 18         | 2         | 8          | 1          | 7          | 13           | 20           | 28           | 15         | 12               | 14%                | 13              | 15%               |
| Framing of Driver                                | 1                | 1          | 0            | 1          | 1         | 0          | 1          | 1          | 4            | 0            | 0            | 0          | 1                | 2%                 | 8               | 9%                |
| Focus / Clarity of Driver                        | 0                | 0          | 5            | 6          | 0         | 0          | 0          | 0          | 0            | 0            | 1            | 0          | 4                | 5%                 | 2               | 2%                |
| Framing of Car                                   | 6                | 2          | 2            | 7          | 4         | 0          | 3          | 1          | 2            | 3            | 0            | 1          | 3                | 4%                 | 22              | 25%               |
| Operator/Data Error                              | 0                | 1          | 0            | 1          | 52        | 0          | 32         | 0          | 0            | 1            | 0            | 0          | 17               | 20%                | 13              | 15%               |
| Exposure                                         | 8                | 8          | 7            | 2          | 9         | 0          | 6          | 1          | 2            | 3            | 0            | 19         | 7                | 8%                 | 4               | 5%                |
| Equipment Malfunction                            | 10               | 102        | 17           | 29         | 21        | 11         | 16         | 3          | 64           | 16           | 31           | 10         | 28               | 32%                | 18              | 21%               |
| ACS Expired                                      | 0                | 0          | 0            | 0          | 0         | 0          | 0          | 0          | 0            | 0            | 0            | 0<br>4F    | 0                | 0%                 | 0               | 0%<br><b>100%</b> |
| Total: Summary Metrics                           | 48               | 127        | 54           | 71         | 89        | 19         | 61         | 13         | 85           | 43           | 60           | 45         | 86<br>Voor to Do | 100%<br>te Average | 86              |                   |
| Daily Average Vehicle Passes                     | 100.006          | 67.009     | 67.729       | 74 707     | 67.466    | 70.400     | 90,600     | 74.250     | 92.027       | 99 444       | 44.242       | 32,444     | Year to Da       |                    |                 | Average<br>552    |
|                                                  | 108,096          | 67,028     | 67,728<br>16 | 74,787     | 67,466    | 72,423     | 80,609     | 74,259     | 82,937<br>17 | 88,411<br>16 | 44,242<br>15 | -          |                  | 6                  |                 | 15                |
| Average Issued Speed  Average Issued Red Seconds | 15<br>10.0       | 15<br>20.8 | 11.6         | 16<br>22.8 | 17<br>6.5 | 16<br>11.3 | 16<br>23.0 | 16<br>11.5 | 11.0         | 11.1         | 11.1         | 16<br>15.0 |                  | 3.8                |                 | 1.6               |
| Citiation / Violation Issuance Rate              | 23%              | 16%        | 15%          | 17%        | 9%        | 17%        | 18%        | 27%        | 24%          | 25%          | 22%          | 26%        |                  | 3.8<br>)%          |                 | 0%                |
| Controllable Issuance Rate                       | 78%              | 62%        | 77%          | 76%        | 58%       | 90%        | 73%        | 95%        | 71%          | 84%          | 75%          | 77%        |                  | 5%                 |                 | 2%                |
| Controllable Issuance Rate                       | 78%              | 0Z%        | 11%          | 70%        | 58%       | 90%        | 13%        | 95%        | /1%          | 84%          | 75%          | 11%        | / (              | 7/0                | 12              | - /0              |