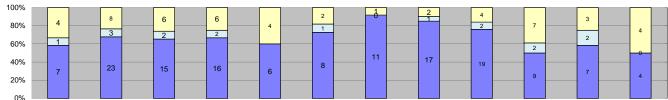

| 0%                                  |                  |        |        |        |        |        |        |        |        |        |        |        | ]          |             |               |           |
|-------------------------------------|------------------|--------|--------|--------|--------|--------|--------|--------|--------|--------|--------|--------|------------|-------------|---------------|-----------|
| Events                              | Jan-12           | Feb-12 | Mar-12 | Apr-12 | May-12 | Jun-12 | Jul-12 | Aug-12 | Sep-12 | Oct-12 | Nov-12 | Dec-12 | Year to Da | ate Average | Quantity 2011 | Average % |
| Non-Violations                      | 3                | 4      | 9      | 0      | 2      | 5      | 1      | 3      | 6      | 2      | 5      | 5      | 4          | 19%         | 6             | 36%       |
| Violations                          | 12               | 34     | 23     | 24     | 10     | 11     | 12     | 20     | 25     | 18     | 12     | 8      | 17         | 81%         | 11            | 64%       |
| Total:                              | 15               | 38     | 32     | 24     | 12     | 16     | 13     | 23     | 31     | 20     | 17     | 13     | 22         | 100%        | 17            | 100%      |
| Violations                          |                  |        |        |        |        |        |        |        |        |        |        |        |            |             |               |           |
| Uncontrollable Non-Issued           | 7                | 23     | 15     | 16     | 6      | 8      | 11     | 17     | 19     | 9      | 7      | 4      | 12         | 66%         | 6             | 57%       |
| Controllable Non-Issued             | 1                | 3      | 2      | 2      | 0      | 1      | 0      | 1      | 2      | 2      | 2      | 0      | 2          | 10%         | 3             | 29%       |
| Citations                           | 4                | 8      | 6      | 6      | 4      | 2      | 1      | 2      | 4      | 7      | 3      | 4      | 4          | 24%         | 2             | 14%       |
| Total:                              | 12               | 34     | 23     | 24     | 10     | 11     | 12     | 20     | 25     | 18     | 12     | 8      | 18         | 100%        | 11            | 100%      |
| Non-Violations                      |                  |        |        |        |        |        |        |        |        |        |        |        |            |             |               |           |
| Rear Axle Violation                 | 0                | 0      | 1      | 0      | 0      | 0      | 0      | 1      | 2      | 0      | 0      | 0      | 1          | 21%         | 0             | 3%        |
| Gate Down - No Train                | 0                | 0      | 0      | 0      | 2      | 0      | 0      | 0      | 0      | 0      | 1      | 1      | 1          | 21%         | 0             | 7%        |
| Train Activation                    | 0                | 0      | 0      | 0      | 0      | 0      | 0      | 0      | 0      | 0      | 0      | 0      | 0          | 0%          | 1             | 10%       |
| Emergency Vehicle                   | 0                | 0      | 0      | 0      | 0      | 0      | 0      | 0      | 0      | 0      | 0      | 0      | 0          | 0%          | 0             | 1%        |
| Right Turn                          | 0                | 0      | 0      | 0      | 0      | 0      | 0      | 0      | 0      | 0      | 0      | 0      | 0          | 0%          | 0             | 0%        |
| No Violation Occurred               | 3                | 4      | 8      | 0      | 0      | 5      | 1      | 2      | 4      | 2      | 4      | 4      | 4          | 58%         | 5             | 79%       |
| Total:                              | 3                | 4      | 9      | 0      | 2      | 5      | 1      | 3      | 6      | 2      | 5      | 5      | 6          | 100%        | 6             | 100%      |
| Uncontrollable Non-                 | Issued Violation | ns     |        |        |        |        |        |        |        |        |        |        |            |             |               |           |
| No Plate                            | 0                | 2      | 0      | 1      | 1      | 2      | 1      | 3      | 1      | 1      | 0      | 0      | 2          | 9%          | 0             | 4%        |
| Out of State Plate                  | 0                | 1      | 0      | 0      | 1      | 0      | 0      | 0      | 1      | 1      | 0      | 0      | 1          | 6%          | 0             | 3%        |
| Glare on Plate                      | 0                | 0      | 0      | 0      | 0      | 0      | 0      | 0      | 0      | 0      | 0      | 0      | 0          | 0%          | 0             | 0%        |
| Illegible Plate                     | 0                | 0      | 0      | 0      | 0      | 0      | 0      | 0      | 0      | 0      | 0      | 0      | 0          | 0%          | 0             | 0%        |
| Plate Obstructed                    | 1                | 3      | 3      | 1      | 0      | 0      | 0      | 0      | 1      | 1      | 0      | 1      | 2          | 9%          | 0             | 5%        |
| Windshield Glare                    | 0                | 1      | 0      | 6      | 2      | 3      | 6      | 4      | 3      | 0      | 3      | 0      | 4          | 20%         | 3             | 45%       |
| Driver Obstructed                   | 0                | 1      | 0      | 0      | 0      | 0      | 0      | 0      | 0      | 0      | 0      | 0      | 1          | 6%          | 0             | 1%        |
| Car Obstructed                      | 3                | 2      | 3      | 4      | 0      | 1      | 2      | 4      | 3      | 1      | 0      | 0      | 3          | 15%         | 1             | 15%       |
| No DMV Match Found                  | 2                | 5      | 6      | 3      | 1      | 1      | 1      | 5      | 8      | 3      | 4      | 1      | 3          | 19%         | 1             | 23%       |
| LASD Expired                        | 0                | 0      | 0      | 0      | 0      | 0      | 0      | 0      | 0      | 0      | 0      | 1      | 1          | 6%          | 0             | 0%        |
| LASD Return                         | 1                | 8      | 3      | 1      | 1      | 1      | 1      | 1      | 2      | 2      | 0      | 1      | 2          | 11%         | 0             | 4%        |
| Other                               | 0                | 0      | 0      | 0      | 0      | 0      | 0      | 0      | 0      | 0      | 0      | 0      | 0          | 0%          | 0             | 0%        |
| Total:                              | 7                | 23     | 15     | 16     | 6      | 8      | 11     | 17     | 19     | 9      | 7      | 4      | 17         | 100%        | 6             | 100%      |
| Controllable Non-Is                 | sued Violations  | i e    |        |        |        |        |        |        |        |        |        |        |            |             |               |           |
| Framing of Plate                    | 1                | 0      | 0      | 0      | 0      | 0      | 0      | 0      | 0      | 0      | 0      | 0      | 1          | 22%         | 0             | 3%        |
| Focus / Clarity of Plate            | 0                | 0      | 0      | 0      | 0      | 0      | 0      | 0      | 0      | 0      | 0      | 0      | 0          | 0%          | 0             | 0%        |
| Dark Interior                       | 0                | 2      | 1      | 2      | 0      | 1      | 0      | 0      | 1      | 2      | 2      | 0      | 2          | 34%         | 2             | 51%       |
| Framing of Driver                   | 0                | 0      | 0      | 0      | 0      | 0      | 0      | 0      | 0      | 0      | 0      | 0      | 0          | 0%          | 0             | 0%        |
| Focus / Clarity of Driver           | 0                | 0      | 0      | 0      | 0      | 0      | 0      | 0      | 0      | 0      | 0      | 0      | 0          | 0%          | 0             | 5%        |
| Framing of Car                      | 0                | 0      | 0      | 0      | 0      | 0      | 0      | 1      | 0      | 0      | 0      | 0      | 1          | 22%         | 0             | 11%       |
| Operator/Data Error                 | 0                | 0      | 0      | 0      | 0      | 0      | 0      | 0      | 0      | 0      | 0      | 0      | 0          | 0%          | 0             | 5%        |
| Exposure                            | 0                | 1      | 1      | 0      | 0      | 0      | 0      | 0      | 1      | 0      | 0      | 0      | 1          | 22%         | 0             | 8%        |
| Equipment Malfunction               | 0                | 0      | 0      | 0      | 0      | 0      | 0      | 0      | 0      | 0      | 0      | 0      | 0          | 0%          | 1             | 16%       |
| ACS Expired                         | 0                | 0      | 0      | 0      | 0      | 0      | 0      | 0      | 0      | 0      | 0      | 0      | 0          | 0%          | 0             | 0%        |
| Total:                              | 1                | 3      | 2      | 2      | 0      | 1      | 0      | 1      | 2      | 2      | 2      | 0      | 5          | 100%        | 3             | 100%      |
| Summary Metrics                     |                  |        |        |        |        |        |        |        |        |        |        |        |            | ite Average |               | Average   |
| Daily Average Vehicle Passes        | 14,128           | 10,539 | 12,202 | 12,863 | 9,334  | 11,181 | 12,899 | 10,331 | 12,776 | 11,540 | 1,217  | 1,176  |            | 015         |               | ,664      |
| Average Issued Speed                | 11               | 15     | 12     | 16     | 15     | 13     | 22     | 11     | 23     | 20     | 21     | 13     |            | 6           |               | 14        |
| Average Issued Red Seconds          | 6.7              | 18.6   | 6.5    | 22.0   | 6.6    | 6.6    | 6.1    | 6.6    | 6.8    | 7.1    | 6.4    | 6.8    |            | .9          |               | 5.4       |
| Citiation / Violation Issuance Rate | 33%              | 24%    | 26%    | 25%    | 40%    | 18%    | 8%     | 10%    | 16%    | 39%    | 25%    | 50%    |            | 5%          |               | 2%        |
| Controllable Issuance Rate          | 80%              | 73%    | 75%    | 75%    | 100%   | 67%    | 100%   | 67%    | 67%    | 78%    | 60%    | 100%   | 78         | 3%          | 4:            | 2%        |