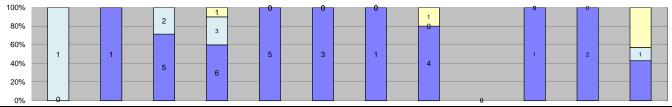

| 0%                                               |                  |            |              |            |           |            |            |            |              |              |              |            |                  |                    |                 |                   |
|--------------------------------------------------|------------------|------------|--------------|------------|-----------|------------|------------|------------|--------------|--------------|--------------|------------|------------------|--------------------|-----------------|-------------------|
| Events                                           | Jan-12           | Feb-12     | Mar-12       | Apr-12     | May-12    | Jun-12     | Jul-12     | Aug-12     | Sep-12       | Oct-12       | Nov-12       | Dec-12     | Year to Da       | ate Average        | Quantity 2011 A | Average %         |
| Non-Violations                                   | 3,602            | 4,191      | 3,721        | 3,831      | 3,703     | 3,417      | 4,210      | 3,990      | 3,764        | 4,046        | 4,539        | 4,192      | 3,934            | 80%                | 3,062           | 81%               |
| Violations                                       | 734              | 1,329      | 1,187        | 1,306      | 1,315     | 1,002      | 892        | 932        | 884          | 868          | 808          | 569        | 986              | 20%                | 716             | 19%               |
| Total:                                           | 4,336            | 5,520      | 4,908        | 5,137      | 5,018     | 4,419      | 5,102      | 4,922      | 4,648        | 4,914        | 5,347        | 4,761      | 4,919            | 100%               | 3,778           | 100%              |
| Violations                                       | ·                |            |              |            |           |            |            |            |              |              |              |            |                  |                    |                 |                   |
| Uncontrollable Non-Issued                        | 515              | 991        | 952          | 1,016      | 1,105     | 811        | 669        | 666        | 588          | 604          | 569          | 375        | 738              | 75%                | 413             | 58%               |
| Controllable Non-Issued                          | 48               | 127        | 54           | 71         | 89        | 19         | 61         | 13         | 85           | 43           | 60           | 45         | 60               | 6%                 | 84              | 12%               |
| Citations                                        | 171              | 211        | 181          | 219        | 121       | 172        | 162        | 253        | 211          | 221          | 179          | 149        | 188              | 19%                | 218             | 30%               |
| Total:                                           | 734              | 1,329      | 1,187        | 1,306      | 1,315     | 1,002      | 892        | 932        | 884          | 868          | 808          | 569        | 986              | 100%               | 716             | 100%              |
| Non-Violations                                   |                  |            |              |            |           |            |            |            |              |              |              |            |                  |                    |                 |                   |
| Rear Axle Violation                              | 9                | 15         | 27           | 4          | 2         | 8          | 10         | 16         | 6            | 4            | 4            | 0          | 10               | 0%                 | 10              | 0%                |
| Gate Down - No Train                             | 1                | 4          | 0            | 14         | 10        | 15         | 7          | 10         | 1            | 1            | 14           | 6          | 8                | 0%                 | 11              | 0%                |
| Train Activation                                 | 4                | 6          | 1            | 8          | 5         | 3          | 16         | 0          | 0            | 1            | 5            | 1          | 5                | 0%                 | 20              | 1%                |
| Emergency Vehicle                                | 19               | 30         | 48           | 29         | 43        | 38         | 28         | 51         | 26           | 26           | 17           | 14         | 31               | 1%                 | 10              | 0%                |
| Right Turn                                       | 0                | 0          | 0            | 0          | 0         | 0          | 0          | 0          | 0            | 0            | 0            | 0          | 0                | 0%                 | 0               | 0%                |
| No Violation Occurred                            | 3,569            | 4,136      | 3,645        | 3,776      | 3,643     | 3,353      | 4,149      | 3,913      | 3,731        | 4,014        | 4,499        | 4,171      | 3,883            | 99%                | 3,011           | 98%               |
| Total:                                           | 3,602            | 4,191      | 3,721        | 3,831      | 3,703     | 3,417      | 4,210      | 3,990      | 3,764        | 4,046        | 4,539        | 4,192      | 3,936            | 100%               | 3,062           | 100%              |
| Uncontrollable Non-                              | -Issued Violatio | ns         |              |            |           |            |            |            |              |              |              |            |                  |                    |                 |                   |
| No Plate                                         | 61               | 110        | 95           | 120        | 99        | 89         | 88         | 93         | 91           | 80           | 98           | 36         | 88               | 12%                | 57              | 14%               |
| Out of State Plate                               | 12               | 16         | 9            | 8          | 14        | 17         | 10         | 14         | 14           | 10           | 10           | 6          | 12               | 2%                 | 10              | 2%                |
| Glare on Plate                                   | 24               | 81         | 48           | 26         | 15        | 17         | 17         | 13         | 14           | 15           | 2            | 20         | 24               | 3%                 | 1               | 0%                |
| Illegible Plate                                  | 17               | 161        | 219          | 229        | 282       | 145        | 48         | 82         | 46           | 41           | 44           | 19         | 111              | 15%                | 3               | 1%                |
| Plate Obstructed                                 | 11               | 21         | 24           | 23         | 21        | 4          | 14         | 12         | 6            | 14           | 12           | 1          | 14               | 2%                 | 8               | 2%                |
| Windshield Glare                                 | 50               | 119        | 110          | 142        | 264       | 196        | 245        | 182        | 133          | 115          | 112          | 75         | 145              | 19%                | 75              | 18%               |
| Driver Obstructed                                | 26               | 35         | 27           | 39         | 26        | 24         | 17         | 28         | 18           | 23           | 24           | 15         | 25               | 3%                 | 25              | 6%                |
| Car Obstructed                                   | 122              | 252        | 171          | 163        | 195       | 127        | 54         | 60         | 39           | 45           | 35           | 14         | 106              | 14%                | 78              | 19%               |
| No DMV Match Found                               | 76               | 77         | 91           | 91         | 68        | 76         | 73         | 75         | 99           | 93           | 80           | 63         | 80               | 11%                | 63              | 15%               |
| LASD Expired                                     | 0                | 0          | 0            | 11         | 0         | 0          | 1          | 0          | 0            | 3            | 21           | 52         | 18               | 2%                 | 1               | 0%                |
| LASD Return                                      | 116              | 119        | 158          | 164        | 121       | 116        | 102        | 107        | 128          | 165          | 131          | 74         | 125              | 17%                | 81              | 19%               |
| Other                                            | 0                | 0          | 0            | 0          | 0         | 0          | 0          | 0          | 0            | 0            | 0            | 0          | 0                | 0%                 | 16              | 4%                |
| Total:                                           | 515              | 991        | 952          | 1,016      | 1,105     | 811        | 669        | 666        | 588          | 604          | 569          | 375        | 749              | 100%               | 417             | 100%              |
| Controllable Non-Is                              |                  |            | _            | -          |           |            | -          | -          | -            | _            | -            |            |                  |                    |                 |                   |
| Framing of Plate                                 | 8                | 0          | 0            | 0          | 0         | 0          | 0          | 0          | 0            | 0            | 0            | 0          | 8                | 9%                 | 6               | 7%                |
| Focus / Clarity of Plate                         | 4                | 1          | 15           | 7          | 0         | 0          | 2          | 0          | 0            | 0            | 0            | 0          | 6                | 7%                 | 2               | 2%                |
| Dark Interior                                    | 11               | 12         | 8            | 18         | 2         | 8          | 1          | 7          | 13           | 20           | 28           | 15         | 12               | 14%                | 13              | 15%               |
| Framing of Driver                                | 1                | 1          | 0            | 1          | 1         | 0          | 1          | 1          | 4            | 0            | 0            | 0          | 1                | 2%                 | 8               | 9%                |
| Focus / Clarity of Driver                        | 0                | 0          | 5            | 6          | 0         | 0          | 0          | 0          | 0            | 0            | 1            | 0          | 4                | 5%                 | 2               | 2%                |
| Framing of Car                                   | 6                | 2          | 2            | 7          | 4         | 0          | 3          | 1          | 2            | 3            | 0            | 1          | 3                | 4%                 | 22              | 25%               |
| Operator/Data Error                              | 0                | 1          | 0            | 1          | 52        | 0          | 32         | 0          | 0            | 1            | 0            | 0          | 17               | 20%                | 13              | 15%               |
| Exposure                                         | 8                | 8          | 7            | 2          | 9         | 0          | 6          | 1          | 2            | 3            | 0            | 19         | 7                | 8%                 | 4               | 5%                |
| Equipment Malfunction                            | 10               | 102        | 17           | 29         | 21        | 11         | 16         | 3          | 64           | 16           | 31           | 10         | 28               | 32%                | 18              | 21%               |
| ACS Expired                                      | 0                | 0          | 0            | 0          | 0         | 0          | 0          | 0          | 0            | 0            | 0            | 0<br>4F    | 0                | 0%                 | 0               | 0%<br><b>100%</b> |
| Total: Summary Metrics                           | 48               | 127        | 54           | 71         | 89        | 19         | 61         | 13         | 85           | 43           | 60           | 45         | 86<br>Voor to Do | 100%<br>te Average | 86              |                   |
| Daily Average Vehicle Passes                     | 100.006          | 67.009     | 67.729       | 74 707     | 67.466    | 70.400     | 90,600     | 74.250     | 92.027       | 99 444       | 44.242       | 32,444     | Year to Da       |                    |                 | Average<br>552    |
|                                                  | 108,096          | 67,028     | 67,728<br>16 | 74,787     | 67,466    | 72,423     | 80,609     | 74,259     | 82,937<br>17 | 88,411<br>16 | 44,242<br>15 | -          |                  | 6                  |                 | 15                |
| Average Issued Speed  Average Issued Red Seconds | 15<br>10.0       | 15<br>20.8 | 11.6         | 16<br>22.8 | 17<br>6.5 | 16<br>11.3 | 16<br>23.0 | 16<br>11.5 | 11.0         | 11.1         | 11.1         | 16<br>15.0 |                  | 3.8                |                 | 1.6               |
| Citiation / Violation Issuance Rate              | 23%              | 16%        | 15%          | 17%        | 9%        | 17%        | 18%        | 27%        | 24%          | 25%          | 22%          | 26%        |                  | 3.8<br>)%          |                 | 0%                |
| Controllable Issuance Rate                       | 78%              | 62%        | 77%          | 76%        | 58%       | 90%        | 73%        | 95%        | 71%          | 84%          | 75%          | 77%        |                  | 5%                 |                 | 2%                |
| Controllable Issuance Rate                       | 78%              | 0Z%        | 11%          | 70%        | 58%       | 90%        | 13%        | 95%        | /1%          | 84%          | 75%          | 11%        | / (              | 7/0                | 12              | - /0              |