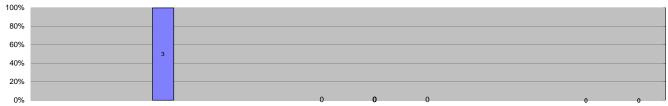

| 0%                                  |                   |        |        |        |        | 0      | 0      | 00     |        |        | 0      | 0      | J          |             |          |           |
|-------------------------------------|-------------------|--------|--------|--------|--------|--------|--------|--------|--------|--------|--------|--------|------------|-------------|----------|-----------|
| Events                              | Jan-12            | Feb-12 | Mar-12 | Apr-12 | May-12 | Jun-12 | Jul-12 | Aug-12 | Sep-12 | Oct-12 | Nov-12 | Dec-12 | Year to Da | ate Average | 2011 A   | Average % |
| Non-Violations                      | 0                 | 0      | 2      | 0      | 0      | 0      | 0      | 0      | 0      | 0      | 0      | 0      | 2          | 40%         | 0        | 31%       |
| Violations                          | 0                 | 0      | 3      | 0      | 0      | 0      | 0      | 0      | 0      | 0      | 0      | 0      | 3          | 60%         | 1        | 69%       |
| Total:                              | 0                 | 0      | 5      | 0      | 0      | 0      | 0      | 0      | 0      | 0      | 0      | 0      | 5          | 100%        | 1        | 100%      |
| Violations                          |                   | -      | -      |        |        |        |        |        |        |        |        | -      |            |             | <b>.</b> |           |
| Uncontrollable Non-Issued           | 0                 | 0      | 3      | 0      | 0      | 0      | 0      | 0      | 0      | 0      | 0      | 0      | 3          | 100%        | 0        | 36%       |
| Controllable Non-Issued             | 0                 | 0      | 0      | 0      | 0      | 0      | 0      | 0      | 0      | 0      | 0      | 0      | 0          | 0%          | 0        | 36%       |
| Citations                           | 0                 | 0      | 0      | 0      | 0      | 0      | 0      | 0      | 0      | 0      | 0      | 0      | 0          | 0%          | 0        | 27%       |
| Total:                              |                   | 0      | 3      | 0      | 0      | 0      | 0      | 0      | 0      | 0      | 0      | 0      | 3          | 100%        | 1        | 100%      |
| Non-Violations                      |                   | -      | -      |        |        |        |        |        |        |        |        | -      |            |             | <b>.</b> |           |
| Rear Axle Violation                 | 0                 | 0      | 0      | 0      | 0      | 0      | 0      | 0      | 0      | 0      | 0      | 0      | 0          | 0%          | 0        | 0%        |
| Gate Down - No Train                | 0                 | 0      | 0      | 0      | 0      | 0      | 0      | 0      | 0      | 0      | 0      | 0      | 0          | 0%          | 0        | 60%       |
| Train Activation                    | 0                 | 0      | 0      | 0      | 0      | 0      | 0      | 0      | 0      | 0      | 0      | 0      | 0          | 0%          | 0        | 0%        |
| Emergency Vehicle                   | 0                 | 0      | 0      | 0      | 0      | 0      | 0      | 0      | 0      | 0      | 0      | 0      | 0          | 0%          | 0        | 40%       |
| Right Turn                          | 0                 | 0      | 0      | 0      | 0      | 0      | 0      | 0      | 0      | 0      | 0      | 0      | 0          | 0%          | 0        | 0%        |
| No Violation Occurred               | 0                 | 0      | 2      | 0      | 0      | 0      | 0      | 0      | 0      | 0      | 0      | 0      | 2          | 100%        | 0        | 0%        |
| Total:                              | 0                 | 0      | 2      | 0      | 0      | 0      | 0      | 0      | 0      | 0      | 0      | 0      | 2          | 100%        | 0        | 100%      |
| Uncontrollable Non                  | -Issued Violation | ns     |        |        |        |        |        |        |        |        |        |        |            |             |          |           |
| No Plate                            | 0                 | 0      | 0      | 0      | 0      | 0      | 0      | 0      | 0      | 0      | 0      | 0      | 0          | 0%          | 0        | 25%       |
| Out of State Plate                  | 0                 | 0      | 0      | 0      | 0      | 0      | 0      | 0      | 0      | 0      | 0      | 0      | 0          | 0%          | 0        | 0%        |
| Glare on Plate                      | 0                 | 0      | 1      | 0      | 0      | 0      | 0      | 0      | 0      | 0      | 0      | 0      | 1          | 33%         | 0        | 0%        |
| Illegible Plate                     | 0                 | 0      | 2      | 0      | 0      | 0      | 0      | 0      | 0      | 0      | 0      | 0      | 2          | 67%         | 0        | 25%       |
| Plate Obstructed                    | 0                 | 0      | 0      | 0      | 0      | 0      | 0      | 0      | 0      | 0      | 0      | 0      | 0          | 0%          | 0        | 0%        |
| Windshield Glare                    | 0                 | 0      | 0      | 0      | 0      | 0      | 0      | 0      | 0      | 0      | 0      | 0      | 0          | 0%          | 0        | 50%       |
| Driver Obstructed                   | 0                 | 0      | 0      | 0      | 0      | 0      | 0      | 0      | 0      | 0      | 0      | 0      | 0          | 0%          | 0        | 0%        |
| Car Obstructed                      | 0                 | 0      | 0      | 0      | 0      | 0      | 0      | 0      | 0      | 0      | 0      | 0      | 0          | 0%          | 0        | 0%        |
| No DMV Match Found                  | 0                 | 0      | 0      | 0      | 0      | 0      | 0      | 0      | 0      | 0      | 0      | 0      | 0          | 0%          | 0        | 0%        |
| LASD Expired                        | 0                 | 0      | 0      | 0      | 0      | 0      | 0      | 0      | 0      | 0      | 0      | 0      | 0          | 0%          | 0        | 0%        |
| LASD Return                         | 0                 | 0      | 0      | 0      | 0      | 0      | 0      | 0      | 0      | 0      | 0      | 0      | 0          | 0%          | 0        | 0%        |
| Other                               | 0                 | 0      | 0      | 0      | 0      | 0      | 0      | 0      | 0      | 0      | 0      | 0      | 0          | 0%          | 0        | 0%        |
| Total:                              | 0                 | 0      | 3      | 0      | 0      | 0      | 0      | 0      | 0      | 0      | 0      | 0      | 3          | 100%        | 0        | 100%      |
| Controllable Non-Is                 | sued Violations   |        |        |        |        |        |        |        |        |        |        |        |            |             |          |           |
| Framing of Plate                    | 0                 | 0      | 0      | 0      | 0      | 0      | 0      | 0      | 0      | 0      | 0      | 0      | 0          | 0           | 0        | 0%        |
| Focus / Clarity of Plate            | 0                 | 0      | 0      | 0      | 0      | 0      | 0      | 0      | 0      | 0      | 0      | 0      | 0          | 0           | 0        | 50%       |
| Dark Interior                       | 0                 | 0      | 0      | 0      | 0      | 0      | 0      | 0      | 0      | 0      | 0      | 0      | 0          | 0           | 0        | 25%       |
| Framing of Driver                   | 0                 | 0      | 0      | 0      | 0      | 0      | 0      | 0      | 0      | 0      | 0      | 0      | 0          | 0           | 0        | 25%       |
| Focus / Clarity of Driver           | 0                 | 0      | 0      | 0      | 0      | 0      | 0      | 0      | 0      | 0      | 0      | 0      | 0          | 0           | 0        | 0%        |
| Framing of Car                      | 0                 | 0      | 0      | 0      | 0      | 0      | 0      | 0      | 0      | 0      | 0      | 0      | 0          | 0           | 0        | 0%        |
| Operator/Data Error                 | 0                 | 0      | 0      | 0      | 0      | 0      | 0      | 0      | 0      | 0      | 0      | 0      | 0          | 0           | 0        | 0%        |
| Exposure                            | 0                 | 0      | 0      | 0      | 0      | 0      | 0      | 0      | 0      | 0      | 0      | 0      | 0          | 0           | 0        | 0%        |
| Equipment Malfunction               | 0                 | 0      | 0      | 0      | 0      | 0      | 0      | 0      | 0      | 0      | 0      | 0      | 0          | 0           | 0        | 0%        |
| ACS Expired                         | 0                 | 0      | 0      | 0      | 0      | 0      | 0      | 0      | 0      | 0      | 0      | 0      | 0          | 0           | 0        | 0%        |
| Total:                              | 0                 | 0      | 0      | 0      | 0      | 0      | 0      | 0      | 0      | 0      | 0      | 0      | 0          | 0%          | 0        | 100%      |
| Summary Metrics                     |                   |        |        |        |        |        |        |        |        |        |        |        |            | ite Average |          | Average   |
| Daily Average Vehicle Passes        | 1,246             | 1,045  | 1,032  | 1,138  | 1,062  | 1,291  | 1,161  | 1,134  | 1,156  | 1,139  | 1,207  | 1,042  |            | 138         |          | 219       |
| Average Issued Speed                | 0                 | 0      | 0      | 0      | 0      | 0      | 0      | 0      | 0      | 0      | 0      | 0      |            | 0           |          | 7         |
| Average Issued Red Seconds          | 0                 | 0      | 0      | 0      | 0      | 0      | 0      | 0      | 0      | 0      | 0      | 0      |            | .0          |          | 9.0       |
| Citiation / Violation Issuance Rate | 0%                | 0%     | 0%     | 0%     | 0%     | 0%     | 0%     | 0%     | 0%     | 0%     | 0%     | 0%     |            | %           |          | 2%        |
| Controllable Issuance Rate          | 0%                | 0%     | 0%     | 0%     | 0%     | 0%     | 0%     | 0%     | 0%     | 0%     | 0%     | 0%     | 0          | %           | 4        | 0%        |