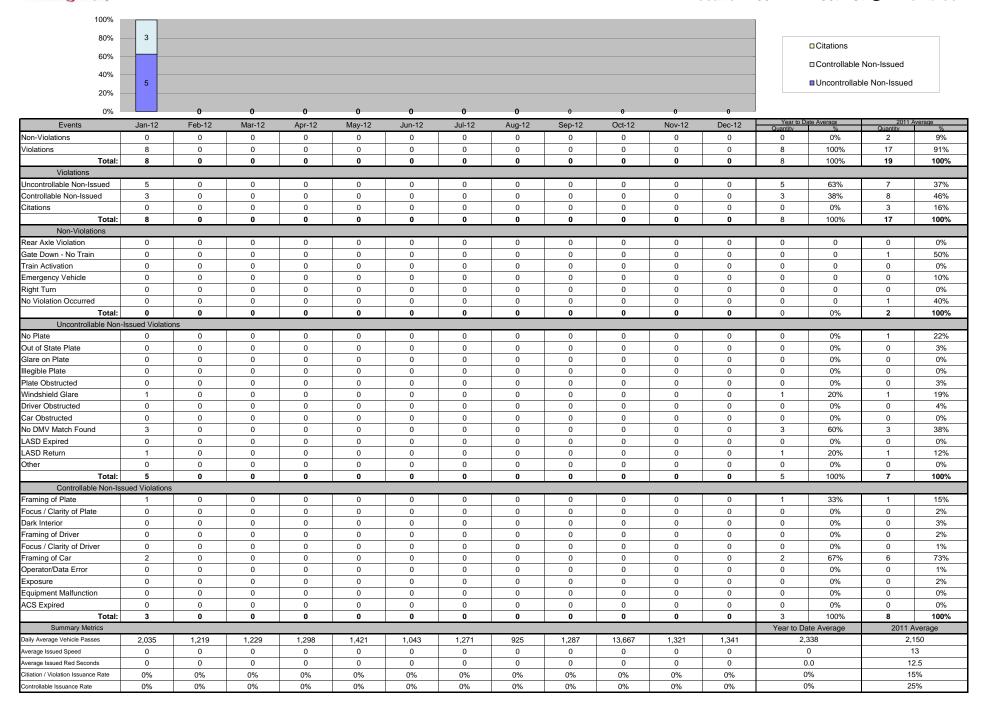

| 0%                                  |                   |        |        |        |        | 0      | 0      | 00     |        |        | 0      | 0      | J          |             |          |           |
|-------------------------------------|-------------------|--------|--------|--------|--------|--------|--------|--------|--------|--------|--------|--------|------------|-------------|----------|-----------|
| Events                              | Jan-12            | Feb-12 | Mar-12 | Apr-12 | May-12 | Jun-12 | Jul-12 | Aug-12 | Sep-12 | Oct-12 | Nov-12 | Dec-12 | Year to Da | ate Average | 2011 A   | Average % |
| Non-Violations                      | 0                 | 0      | 2      | 0      | 0      | 0      | 0      | 0      | 0      | 0      | 0      | 0      | 2          | 40%         | 0        | 31%       |
| Violations                          | 0                 | 0      | 3      | 0      | 0      | 0      | 0      | 0      | 0      | 0      | 0      | 0      | 3          | 60%         | 1        | 69%       |
| Total:                              | 0                 | 0      | 5      | 0      | 0      | 0      | 0      | 0      | 0      | 0      | 0      | 0      | 5          | 100%        | 1        | 100%      |
| Violations                          |                   | -      | -      |        |        |        |        |        |        |        |        | -      |            |             | <b>.</b> |           |
| Uncontrollable Non-Issued           | 0                 | 0      | 3      | 0      | 0      | 0      | 0      | 0      | 0      | 0      | 0      | 0      | 3          | 100%        | 0        | 36%       |
| Controllable Non-Issued             | 0                 | 0      | 0      | 0      | 0      | 0      | 0      | 0      | 0      | 0      | 0      | 0      | 0          | 0%          | 0        | 36%       |
| Citations                           | 0                 | 0      | 0      | 0      | 0      | 0      | 0      | 0      | 0      | 0      | 0      | 0      | 0          | 0%          | 0        | 27%       |
| Total:                              |                   | 0      | 3      | 0      | 0      | 0      | 0      | 0      | 0      | 0      | 0      | 0      | 3          | 100%        | 1        | 100%      |
| Non-Violations                      |                   | -      | -      |        |        |        |        |        |        |        |        | -      |            |             | <b>.</b> |           |
| Rear Axle Violation                 | 0                 | 0      | 0      | 0      | 0      | 0      | 0      | 0      | 0      | 0      | 0      | 0      | 0          | 0%          | 0        | 0%        |
| Gate Down - No Train                | 0                 | 0      | 0      | 0      | 0      | 0      | 0      | 0      | 0      | 0      | 0      | 0      | 0          | 0%          | 0        | 60%       |
| Train Activation                    | 0                 | 0      | 0      | 0      | 0      | 0      | 0      | 0      | 0      | 0      | 0      | 0      | 0          | 0%          | 0        | 0%        |
| Emergency Vehicle                   | 0                 | 0      | 0      | 0      | 0      | 0      | 0      | 0      | 0      | 0      | 0      | 0      | 0          | 0%          | 0        | 40%       |
| Right Turn                          | 0                 | 0      | 0      | 0      | 0      | 0      | 0      | 0      | 0      | 0      | 0      | 0      | 0          | 0%          | 0        | 0%        |
| No Violation Occurred               | 0                 | 0      | 2      | 0      | 0      | 0      | 0      | 0      | 0      | 0      | 0      | 0      | 2          | 100%        | 0        | 0%        |
| Total:                              | 0                 | 0      | 2      | 0      | 0      | 0      | 0      | 0      | 0      | 0      | 0      | 0      | 2          | 100%        | 0        | 100%      |
| Uncontrollable Non                  | -Issued Violation | ns     |        |        |        |        |        |        |        |        |        |        |            |             |          |           |
| No Plate                            | 0                 | 0      | 0      | 0      | 0      | 0      | 0      | 0      | 0      | 0      | 0      | 0      | 0          | 0%          | 0        | 25%       |
| Out of State Plate                  | 0                 | 0      | 0      | 0      | 0      | 0      | 0      | 0      | 0      | 0      | 0      | 0      | 0          | 0%          | 0        | 0%        |
| Glare on Plate                      | 0                 | 0      | 1      | 0      | 0      | 0      | 0      | 0      | 0      | 0      | 0      | 0      | 1          | 33%         | 0        | 0%        |
| Illegible Plate                     | 0                 | 0      | 2      | 0      | 0      | 0      | 0      | 0      | 0      | 0      | 0      | 0      | 2          | 67%         | 0        | 25%       |
| Plate Obstructed                    | 0                 | 0      | 0      | 0      | 0      | 0      | 0      | 0      | 0      | 0      | 0      | 0      | 0          | 0%          | 0        | 0%        |
| Windshield Glare                    | 0                 | 0      | 0      | 0      | 0      | 0      | 0      | 0      | 0      | 0      | 0      | 0      | 0          | 0%          | 0        | 50%       |
| Driver Obstructed                   | 0                 | 0      | 0      | 0      | 0      | 0      | 0      | 0      | 0      | 0      | 0      | 0      | 0          | 0%          | 0        | 0%        |
| Car Obstructed                      | 0                 | 0      | 0      | 0      | 0      | 0      | 0      | 0      | 0      | 0      | 0      | 0      | 0          | 0%          | 0        | 0%        |
| No DMV Match Found                  | 0                 | 0      | 0      | 0      | 0      | 0      | 0      | 0      | 0      | 0      | 0      | 0      | 0          | 0%          | 0        | 0%        |
| LASD Expired                        | 0                 | 0      | 0      | 0      | 0      | 0      | 0      | 0      | 0      | 0      | 0      | 0      | 0          | 0%          | 0        | 0%        |
| LASD Return                         | 0                 | 0      | 0      | 0      | 0      | 0      | 0      | 0      | 0      | 0      | 0      | 0      | 0          | 0%          | 0        | 0%        |
| Other                               | 0                 | 0      | 0      | 0      | 0      | 0      | 0      | 0      | 0      | 0      | 0      | 0      | 0          | 0%          | 0        | 0%        |
| Total:                              | 0                 | 0      | 3      | 0      | 0      | 0      | 0      | 0      | 0      | 0      | 0      | 0      | 3          | 100%        | 0        | 100%      |
| Controllable Non-Is                 | sued Violations   |        |        |        |        |        |        |        |        |        |        |        |            |             |          |           |
| Framing of Plate                    | 0                 | 0      | 0      | 0      | 0      | 0      | 0      | 0      | 0      | 0      | 0      | 0      | 0          | 0           | 0        | 0%        |
| Focus / Clarity of Plate            | 0                 | 0      | 0      | 0      | 0      | 0      | 0      | 0      | 0      | 0      | 0      | 0      | 0          | 0           | 0        | 50%       |
| Dark Interior                       | 0                 | 0      | 0      | 0      | 0      | 0      | 0      | 0      | 0      | 0      | 0      | 0      | 0          | 0           | 0        | 25%       |
| Framing of Driver                   | 0                 | 0      | 0      | 0      | 0      | 0      | 0      | 0      | 0      | 0      | 0      | 0      | 0          | 0           | 0        | 25%       |
| Focus / Clarity of Driver           | 0                 | 0      | 0      | 0      | 0      | 0      | 0      | 0      | 0      | 0      | 0      | 0      | 0          | 0           | 0        | 0%        |
| Framing of Car                      | 0                 | 0      | 0      | 0      | 0      | 0      | 0      | 0      | 0      | 0      | 0      | 0      | 0          | 0           | 0        | 0%        |
| Operator/Data Error                 | 0                 | 0      | 0      | 0      | 0      | 0      | 0      | 0      | 0      | 0      | 0      | 0      | 0          | 0           | 0        | 0%        |
| Exposure                            | 0                 | 0      | 0      | 0      | 0      | 0      | 0      | 0      | 0      | 0      | 0      | 0      | 0          | 0           | 0        | 0%        |
| Equipment Malfunction               | 0                 | 0      | 0      | 0      | 0      | 0      | 0      | 0      | 0      | 0      | 0      | 0      | 0          | 0           | 0        | 0%        |
| ACS Expired                         | 0                 | 0      | 0      | 0      | 0      | 0      | 0      | 0      | 0      | 0      | 0      | 0      | 0          | 0           | 0        | 0%        |
| Total:                              | 0                 | 0      | 0      | 0      | 0      | 0      | 0      | 0      | 0      | 0      | 0      | 0      | 0          | 0%          | 0        | 100%      |
| Summary Metrics                     |                   |        |        |        |        |        |        |        |        |        |        |        |            | ite Average |          | Average   |
| Daily Average Vehicle Passes        | 1,246             | 1,045  | 1,032  | 1,138  | 1,062  | 1,291  | 1,161  | 1,134  | 1,156  | 1,139  | 1,207  | 1,042  |            | 138         |          | 219       |
| Average Issued Speed                | 0                 | 0      | 0      | 0      | 0      | 0      | 0      | 0      | 0      | 0      | 0      | 0      |            | 0           |          | 7         |
| Average Issued Red Seconds          | 0                 | 0      | 0      | 0      | 0      | 0      | 0      | 0      | 0      | 0      | 0      | 0      |            | .0          |          | 9.0       |
| Citiation / Violation Issuance Rate | 0%                | 0%     | 0%     | 0%     | 0%     | 0%     | 0%     | 0%     | 0%     | 0%     | 0%     | 0%     |            | %           |          | 2%        |
| Controllable Issuance Rate          | 0%                | 0%     | 0%     | 0%     | 0%     | 0%     | 0%     | 0%     | 0%     | 0%     | 0%     | 0%     | 0          | %           | 4        | 0%        |