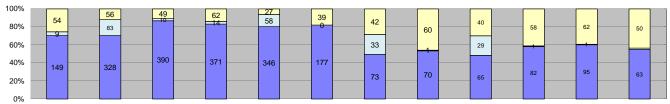

| 0%                                               |                  |            |              |            |           |            |            |            |              |              |              |            |                  |                    |                 |                   |
|--------------------------------------------------|------------------|------------|--------------|------------|-----------|------------|------------|------------|--------------|--------------|--------------|------------|------------------|--------------------|-----------------|-------------------|
| Events                                           | Jan-12           | Feb-12     | Mar-12       | Apr-12     | May-12    | Jun-12     | Jul-12     | Aug-12     | Sep-12       | Oct-12       | Nov-12       | Dec-12     | Year to Da       | ate Average        | Quantity 2011 A | Average %         |
| Non-Violations                                   | 3,602            | 4,191      | 3,721        | 3,831      | 3,703     | 3,417      | 4,210      | 3,990      | 3,764        | 4,046        | 4,539        | 4,192      | 3,934            | 80%                | 3,062           | 81%               |
| Violations                                       | 734              | 1,329      | 1,187        | 1,306      | 1,315     | 1,002      | 892        | 932        | 884          | 868          | 808          | 569        | 986              | 20%                | 716             | 19%               |
| Total:                                           | 4,336            | 5,520      | 4,908        | 5,137      | 5,018     | 4,419      | 5,102      | 4,922      | 4,648        | 4,914        | 5,347        | 4,761      | 4,919            | 100%               | 3,778           | 100%              |
| Violations                                       | ·                |            |              |            |           |            |            |            |              |              |              |            |                  |                    |                 |                   |
| Uncontrollable Non-Issued                        | 515              | 991        | 952          | 1,016      | 1,105     | 811        | 669        | 666        | 588          | 604          | 569          | 375        | 738              | 75%                | 413             | 58%               |
| Controllable Non-Issued                          | 48               | 127        | 54           | 71         | 89        | 19         | 61         | 13         | 85           | 43           | 60           | 45         | 60               | 6%                 | 84              | 12%               |
| Citations                                        | 171              | 211        | 181          | 219        | 121       | 172        | 162        | 253        | 211          | 221          | 179          | 149        | 188              | 19%                | 218             | 30%               |
| Total:                                           | 734              | 1,329      | 1,187        | 1,306      | 1,315     | 1,002      | 892        | 932        | 884          | 868          | 808          | 569        | 986              | 100%               | 716             | 100%              |
| Non-Violations                                   |                  |            |              |            |           |            |            |            |              |              |              |            |                  |                    |                 |                   |
| Rear Axle Violation                              | 9                | 15         | 27           | 4          | 2         | 8          | 10         | 16         | 6            | 4            | 4            | 0          | 10               | 0%                 | 10              | 0%                |
| Gate Down - No Train                             | 1                | 4          | 0            | 14         | 10        | 15         | 7          | 10         | 1            | 1            | 14           | 6          | 8                | 0%                 | 11              | 0%                |
| Train Activation                                 | 4                | 6          | 1            | 8          | 5         | 3          | 16         | 0          | 0            | 1            | 5            | 1          | 5                | 0%                 | 20              | 1%                |
| Emergency Vehicle                                | 19               | 30         | 48           | 29         | 43        | 38         | 28         | 51         | 26           | 26           | 17           | 14         | 31               | 1%                 | 10              | 0%                |
| Right Turn                                       | 0                | 0          | 0            | 0          | 0         | 0          | 0          | 0          | 0            | 0            | 0            | 0          | 0                | 0%                 | 0               | 0%                |
| No Violation Occurred                            | 3,569            | 4,136      | 3,645        | 3,776      | 3,643     | 3,353      | 4,149      | 3,913      | 3,731        | 4,014        | 4,499        | 4,171      | 3,883            | 99%                | 3,011           | 98%               |
| Total:                                           | 3,602            | 4,191      | 3,721        | 3,831      | 3,703     | 3,417      | 4,210      | 3,990      | 3,764        | 4,046        | 4,539        | 4,192      | 3,936            | 100%               | 3,062           | 100%              |
| Uncontrollable Non-                              | -Issued Violatio | ns         |              |            |           |            |            |            |              |              |              |            |                  |                    |                 |                   |
| No Plate                                         | 61               | 110        | 95           | 120        | 99        | 89         | 88         | 93         | 91           | 80           | 98           | 36         | 88               | 12%                | 57              | 14%               |
| Out of State Plate                               | 12               | 16         | 9            | 8          | 14        | 17         | 10         | 14         | 14           | 10           | 10           | 6          | 12               | 2%                 | 10              | 2%                |
| Glare on Plate                                   | 24               | 81         | 48           | 26         | 15        | 17         | 17         | 13         | 14           | 15           | 2            | 20         | 24               | 3%                 | 1               | 0%                |
| Illegible Plate                                  | 17               | 161        | 219          | 229        | 282       | 145        | 48         | 82         | 46           | 41           | 44           | 19         | 111              | 15%                | 3               | 1%                |
| Plate Obstructed                                 | 11               | 21         | 24           | 23         | 21        | 4          | 14         | 12         | 6            | 14           | 12           | 1          | 14               | 2%                 | 8               | 2%                |
| Windshield Glare                                 | 50               | 119        | 110          | 142        | 264       | 196        | 245        | 182        | 133          | 115          | 112          | 75         | 145              | 19%                | 75              | 18%               |
| Driver Obstructed                                | 26               | 35         | 27           | 39         | 26        | 24         | 17         | 28         | 18           | 23           | 24           | 15         | 25               | 3%                 | 25              | 6%                |
| Car Obstructed                                   | 122              | 252        | 171          | 163        | 195       | 127        | 54         | 60         | 39           | 45           | 35           | 14         | 106              | 14%                | 78              | 19%               |
| No DMV Match Found                               | 76               | 77         | 91           | 91         | 68        | 76         | 73         | 75         | 99           | 93           | 80           | 63         | 80               | 11%                | 63              | 15%               |
| LASD Expired                                     | 0                | 0          | 0            | 11         | 0         | 0          | 1          | 0          | 0            | 3            | 21           | 52         | 18               | 2%                 | 1               | 0%                |
| LASD Return                                      | 116              | 119        | 158          | 164        | 121       | 116        | 102        | 107        | 128          | 165          | 131          | 74         | 125              | 17%                | 81              | 19%               |
| Other                                            | 0                | 0          | 0            | 0          | 0         | 0          | 0          | 0          | 0            | 0            | 0            | 0          | 0                | 0%                 | 16              | 4%                |
| Total:                                           | 515              | 991        | 952          | 1,016      | 1,105     | 811        | 669        | 666        | 588          | 604          | 569          | 375        | 749              | 100%               | 417             | 100%              |
| Controllable Non-Is                              |                  |            | _            | -          |           |            | -          | -          | -            | _            | -            |            |                  |                    |                 |                   |
| Framing of Plate                                 | 8                | 0          | 0            | 0          | 0         | 0          | 0          | 0          | 0            | 0            | 0            | 0          | 8                | 9%                 | 6               | 7%                |
| Focus / Clarity of Plate                         | 4                | 1          | 15           | 7          | 0         | 0          | 2          | 0          | 0            | 0            | 0            | 0          | 6                | 7%                 | 2               | 2%                |
| Dark Interior                                    | 11               | 12         | 8            | 18         | 2         | 8          | 1          | 7          | 13           | 20           | 28           | 15         | 12               | 14%                | 13              | 15%               |
| Framing of Driver                                | 1                | 1          | 0            | 1          | 1         | 0          | 1          | 1          | 4            | 0            | 0            | 0          | 1                | 2%                 | 8               | 9%                |
| Focus / Clarity of Driver                        | 0                | 0          | 5            | 6          | 0         | 0          | 0          | 0          | 0            | 0            | 1            | 0          | 4                | 5%                 | 2               | 2%                |
| Framing of Car                                   | 6                | 2          | 2            | 7          | 4         | 0          | 3          | 1          | 2            | 3            | 0            | 1          | 3                | 4%                 | 22              | 25%               |
| Operator/Data Error                              | 0                | 1          | 0            | 1          | 52        | 0          | 32         | 0          | 0            | 1            | 0            | 0          | 17               | 20%                | 13              | 15%               |
| Exposure                                         | 8                | 8          | 7            | 2          | 9         | 0          | 6          | 1          | 2            | 3            | 0            | 19         | 7                | 8%                 | 4               | 5%                |
| Equipment Malfunction                            | 10               | 102        | 17           | 29         | 21        | 11         | 16         | 3          | 64           | 16           | 31           | 10         | 28               | 32%                | 18              | 21%               |
| ACS Expired                                      | 0                | 0          | 0            | 0          | 0         | 0          | 0          | 0          | 0            | 0            | 0            | 0<br>4F    | 0                | 0%                 | 0               | 0%<br><b>100%</b> |
| Total: Summary Metrics                           | 48               | 127        | 54           | 71         | 89        | 19         | 61         | 13         | 85           | 43           | 60           | 45         | 86<br>Voor to Do | 100%<br>te Average | 86              |                   |
| Daily Average Vehicle Passes                     | 100.006          | 67.009     | 67.729       | 74 707     | 67.466    | 70.400     | 90,600     | 74.250     | 92.027       | 99 444       | 44.242       | 32,444     | Year to Da       |                    |                 | Average<br>552    |
|                                                  | 108,096          | 67,028     | 67,728<br>16 | 74,787     | 67,466    | 72,423     | 80,609     | 74,259     | 82,937<br>17 | 88,411<br>16 | 44,242<br>15 | -          |                  | 6                  |                 | 15                |
| Average Issued Speed  Average Issued Red Seconds | 15<br>10.0       | 15<br>20.8 | 11.6         | 16<br>22.8 | 17<br>6.5 | 16<br>11.3 | 16<br>23.0 | 16<br>11.5 | 11.0         | 11.1         | 11.1         | 16<br>15.0 |                  | 3.8                |                 | 1.6               |
| Citiation / Violation Issuance Rate              | 23%              | 16%        | 15%          | 17%        | 9%        | 17%        | 18%        | 27%        | 24%          | 25%          | 22%          | 26%        |                  | 3.8<br>)%          |                 | 0%                |
| Controllable Issuance Rate                       | 78%              | 62%        | 77%          | 76%        | 58%       | 90%        | 73%        | 95%        | 71%          | 84%          | 75%          | 77%        |                  | 5%                 |                 | 2%                |
| Controllable Issuance Rate                       | 78%              | 0Z%        | 11%          | 70%        | 58%       | 90%        | 13%        | 95%        | /1%          | 84%          | 75%          | 11%        | / (              | 7/0                | 12              | - /0              |