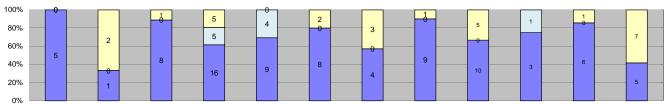

0      | 0      | 0      | 20     | 18     | 0      | 0      | 0      | 0      | 0      |           | 9             |                  | 12        |
| Average Issued Red Seconds          | 0               | 0      | 0      | 0      | 0      | 7.8    | 99.9   | 0      | 0      | 0      | 0      | 0      |           | 3.9           |                  | 0.7       |
| Citiation / Violation Issuance Rate | 0%              | 0%     | 0%     | 0%     | 0%     | 8%     | 5%     | 0%     | 0%     | 0%     | 0%     | 0%     |           | %             |                  | 16%       |
| Controllable Issuance Rate          | 0%              | 0%     | 0%     | 0%     | 0%     | 50%    | 33%    | 0%     | 0%     | 0%     | 0%     | 0%     | 4:        | 2%            | 5                | 3%        |





| Events                              | Jan-12           | Feb-12 | Mar-12 | Apr-12 | May-12 | Jun-12 | Jul-12 | Aug-12 | Sep-12 | Oct-12 | Nov-12 | Dec-12 | Year to Da    | te Average | 2011 A        | verage |
|-------------------------------------|------------------|--------|--------|--------|--------|--------|--------|--------|--------|--------|--------|--------|---------------|------------|---------------|--------|
| Non-Violations                      | 0                | 0      | 6      | 6      | 5      | 3      | 6      | 5      | 28     | 4      | 14     | 6      | Quantity<br>8 | 45%        | Quantity<br>1 | 13%    |
| Violations                          | 5                | 3      | 9      | 26     | 13     | 10     | 7      | 10     | 15     | 4      | 7      | 12     | 10