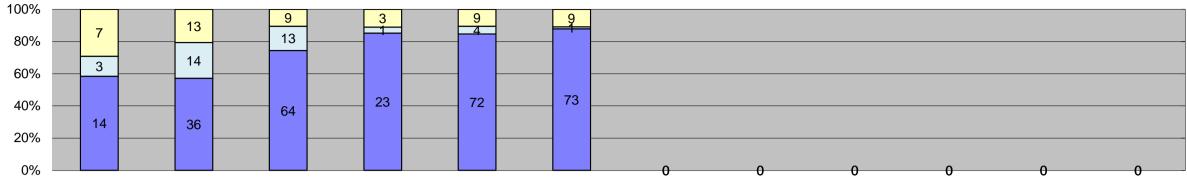

| 0%                                  |                   |        |        |        |        |        | 0      | 0      | 0      | 0      | 0      | 0      | J                      |                 |                    |           |
|-------------------------------------|-------------------|--------|--------|--------|--------|--------|--------|--------|--------|--------|--------|--------|------------------------|-----------------|--------------------|-----------|
| Events                              | Jan-15            | Feb-15 | Mar-15 | Apr-15 | May-15 | Jun-15 | Jul-15 | Aug-15 | Sep-15 | Oct-15 | Nov-15 | Dec-15 | Year to Da<br>Quantity | te Average<br>% | 2014 A<br>Quantity | Average % |
| Non-Violations                      | 9                 | 12     | 9      | 16     | 14     | 11     |        |        |        |        |        |        | 12                     | 36%             | 6                  | 25%       |
| Violations                          | 24                | 14     | 20     | 21     | 40     | 6      |        |        |        |        |        |        | 21                     | 64%             | 18                 | 75%       |
| Total:                              | 33                | 26     | 29     | 37     | 54     | 17     |        |        |        |        |        |        | 33                     | 100%            | 24                 | 100%      |
| Violations                          |                   |        |        |        |        |        |        |        |        |        |        |        |                        |                 |                    |           |
| Uncontrollable Non-Issued           | 10                | 13     | 17     | 18     | 35     | 5      |        |        |        |        |        |        | 16                     | 72%             | 13                 | 69%       |
| Controllable Non-Issued             | 9                 | 1      | 3      | 1      | 1      | 1      |        |        |        |        |        |        | 3                      | 12%             | 3                  | 15%       |
| Citations                           | 5                 | 0      | 0      | 2      | 4      | 0      |        |        |        |        |        |        | 4                      | 16%             | 3                  | 15%       |
| Total:                              | 24                | 14     | 20     | 21     | 40     | 6      |        |        |        |        |        |        | 23                     | 100%            | 18                 | 100%      |
| Non-Violations                      |                   |        |        |        |        |        |        |        |        |        |        |        |                        |                 |                    |           |
| Rear Axle Violation                 | 0                 | 0      | 0      | 0      | 0      | 0      |        |        |        |        |        |        | 0                      | 0%              | 1                  | 13%       |
| Gate Down - No Train                | 0                 | 0      | 0      | 0      | 0      | 0      |        |        |        |        |        |        | 0                      | 0%              | 0                  | 0%        |
| Train Activation                    | 0                 | 0      | 0      | 0      | 0      | 0      |        |        |        |        |        |        | 0                      | 0%              | 0                  | 0%        |
| Emergency Vehicle                   | 0                 | 0      | 0      | 0      | 1      | 0      |        |        |        |        |        |        | 1                      | 8%              | 1                  | 16%       |
| Right Turn                          | 0                 | 0      | 0      | 0      | 0      | 0      |        |        |        |        |        |        | 0                      | 0%              | 0                  | 0%        |
| No Violation Occurred               | 9                 | 12     | 9      | 16     | 13     | 11     |        |        |        |        |        |        | 12                     | 92%             | 5                  | 70%       |
| Total:                              | 9                 | 12     | 9      | 16     | 14     | 11     |        |        |        |        |        |        | 13                     | 100%            | 7                  | 100%      |
| Uncontrollable Non-                 | -Issued Violation | ns     |        |        |        |        |        |        |        |        |        |        |                        |                 |                    |           |
| No Plate                            | 2                 | 1      | 1      | 3      | 3      | 1      |        |        |        |        |        |        | 2                      | 9%              | 2                  | 8%        |
| Out of State Plate                  | 0                 | 0      | 0      | 0      | 0      | 0      |        |        |        |        |        |        | 0                      | 0%              | 1                  | 5%        |
| Glare on Plate                      | 0                 | 0      | 0      | 0      | 0      | 0      |        |        |        |        |        |        | 0                      | 0%              | 2                  | 10%       |
| Illegible Plate                     | 0                 | 0      | 1      | 0      | 1      | 3      |        |        |        |        |        |        | 2                      | 8%              | 2                  | 9%        |
| Plate Obstructed                    | 2                 | 1      | 0      | 0      | 1      | 0      |        |        |        |        |        |        | 1                      | 6%              | 1                  | 6%        |
| Windshield Glare                    | 1                 | 8      | 9      | 11     | 27     | 1      |        |        |        |        |        |        | 10                     | 45%             | 5                  | 22%       |
| Driver Obstructed                   | 1                 | 1      | 1      | 0      | 0      | 0      |        |        |        |        |        |        | 1                      | 5%              | 1                  | 6%        |
| Car Obstructed                      | 2                 | 0      | 0      | 1      | 2      | 0      |        |        |        |        |        |        | 2                      | 8%              | 1                  | 5%        |
| No DMV Match Found                  | 1                 | 0      | 1      | 1      | 1      | 0      |        |        |        |        |        |        | 1                      | 5%              | 2                  | 12%       |
| LASD Expired                        | 0                 | 0      | 1      | 0      | 0      | 0      |        |        |        |        |        |        | 1                      | 5%              | 0                  | 0%        |
| LASD Return                         | 1                 | 2      | 3      | 2      | 0      | 0      |        |        |        |        |        |        | 2                      | 10%             | 4                  | 18%       |
| Other                               | 0                 | 0      | 0      | 0      | 0      | 0      |        |        |        |        |        |        | 0                      | 0%              | 0                  | 0%        |
| Total:                              | 10                | 13     | 17     | 18     | 35     | 5      |        |        |        |        |        |        | 21                     | 100%            | 21                 | 100%      |
| Controllable Non-Is                 | sued Violations   |        |        |        |        |        |        |        |        |        |        |        |                        |                 |                    |           |
| Framing of Plate                    | 0                 | 0      | 0      | 0      | 0      | 0      |        |        |        |        |        |        | 0                      | 0%              | 1                  | 10%       |
| Focus / Clarity of Plate            | 0                 | 0      | 0      | 0      | 0      | 0      |        |        |        |        |        |        | 0                      | 0%              | 1                  | 12%       |
| Dark Interior                       | 2                 | 0      | 1      | 0      | 1      | 0      |        |        |        |        |        |        | 1                      | 12%             | 3                  | 33%       |
| Framing of Driver                   | 0                 | 0      | 0      | 0      | 0      | 0      |        |        |        |        |        |        | 0                      | 0%              | 0                  | 0%        |
| Focus / Clarity of Driver           | 7                 | 0      | 0      | 0      | 0      | 0      |        |        |        |        |        |        | 7                      | 62%             | 1                  | 10%       |
| Framing of Car                      | 0                 | 0      | 0      | 0      | 0      | 0      |        |        |        |        |        |        | 0                      | 0%              | 1                  | 10%       |
| Operator/Data Error                 | 0                 | 0      | 1      | 0      | 0      | 0      |        |        |        |        |        |        | 1                      | 9%              | 0                  | 0%        |
| Exposure                            | 0                 | 0      | 1      | 0      | 0      | 0      |        |        |        |        |        |        | 1                      | 9%              | 1                  | 10%       |
| Equipment Malfunction               | 0                 | 1      | 0      | 1      | 0      | 1      |        |        |        |        |        |        | 1                      | 9%              | 2                  | 15%       |
| ACS Expired                         | 0                 | 0      | 0      | 0      | 0      | 0      |        |        |        |        |        |        | 0                      | 0%              | 0                  | 0%        |
| Total:                              | 9                 | 1      | 3      | 1      | 1      | 1      |        |        |        |        |        |        | 11                     | 100%            | 10                 | 100%      |
| Summary Metrics                     |                   |        |        |        |        |        |        |        |        |        |        |        |                        | te Average      |                    | Average   |
| Daily Average Vehicle Passes        | 8,911             | 8,973  | 9,710  | 9,397  | 10,042 | 9,054  |        |        |        |        |        |        | 9,3                    |                 |                    | 770       |
| Average Issued Speed                | 15                | 0      | 0      | 22     | 17     | 0      |        |        |        |        |        |        | 1                      |                 |                    | 17        |
| Average Issued Red Seconds          | 24.7              | 0      | 0      | 6.7    | 7.0    | 0      |        |        |        |        |        |        | 12                     |                 |                    | .7        |
| Citiation / Violation Issuance Rate | 21%               | 0%     | 0%     | 10%    | 10%    | 0%     |        |        |        |        |        |        | 13                     |                 |                    | 5%        |
| Controllable Issuance Rate          | 36%               | 0%     | 0%     | 67%    | 80%    | 0%     |        |        |        |        |        |        | 61                     | %               | 55                 | 5%        |