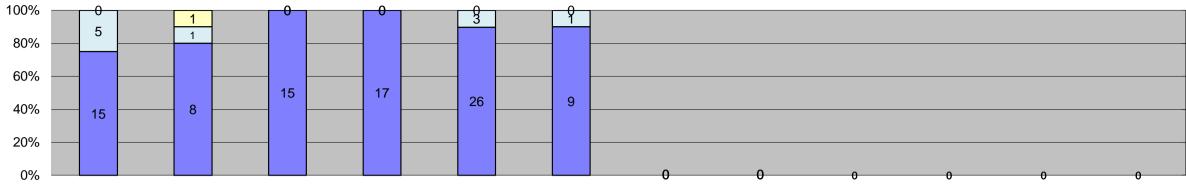

| 0%                                  |                   | 0      | 0      |        | 0      |        | 0      | 0      | 0      | 0      | 0      | 0      |                        |            |                  |           |
|-------------------------------------|-------------------|--------|--------|--------|--------|--------|--------|--------|--------|--------|--------|--------|------------------------|------------|------------------|-----------|
| Events                              | Jan-15            | Feb-15 | Mar-15 | Apr-15 | May-15 | Jun-15 | Jul-15 | Aug-15 | Sep-15 | Oct-15 | Nov-15 | Dec-15 | Year to Da<br>Quantity | te Average | 2014<br>Quantity | Average % |
| Non-Violations                      | 1                 | 0      | 0      | 0      | 0      | 0      |        |        |        |        |        |        | Quantity<br>1          | 43%        | 3                | 41%       |
| Violations                          | 2                 | 0      | 0      | 1      | 0      | 1      |        |        |        |        |        |        | 1                      | 57%        | 5                | 59%       |
| Total:                              |                   | 0      | 0      | 1      | 0      | 1      |        |        |        |        |        |        | 2                      | 100%       | 8                | 100%      |
| Violations                          |                   |        |        |        |        |        |        |        |        |        |        |        |                        |            |                  |           |
| Uncontrollable Non-Issued           | 2                 | 0      | 0      | 1      | 0      | 1      |        |        |        |        |        |        | 1                      | 100%       | 3                | 36%       |
| Controllable Non-Issued             | 0                 | 0      | 0      | 0      | 0      | 0      |        |        |        |        |        |        | 0                      | 0%         | 3                | 41%       |
| Citations                           | 0                 | 0      | 0      | 0      | 0      | 0      |        |        |        |        |        |        | 0                      | 0%         | 2                | 23%       |
| Total:                              | 2                 | 0      | 0      | 1      | 0      | 1      |        |        |        |        |        |        | 1                      | 100%       | 7                | 100%      |
| Non-Violations                      |                   |        |        |        |        |        |        |        |        |        |        |        |                        |            |                  |           |
| Rear Axle Violation                 | 0                 | 0      | 0      | 0      | 0      | 0      |        |        |        |        |        |        | 0                      | 0%         | 2                | 30%       |
| Gate Down - No Train                | 0                 | 0      | 0      | 0      | 0      | 0      |        |        |        |        |        |        | 0                      | 0%         | 1                | 15%       |
| Train Activation                    | 0                 | 0      | 0      | 0      | 0      | 0      |        |        |        |        |        |        | 0                      | 0%         | 0                | 0%        |
| Emergency Vehicle                   | 0                 | 0      | 0      | 0      | 0      | 0      |        |        |        |        |        |        | 0                      | 0%         | 1                | 15%       |
| Right Turn                          | 0                 | 0      | 0      | 0      | 0      | 0      |        |        |        |        |        |        | 0                      | 0%         | 0                | 0%        |
| No Violation Occurred               | 1                 | 0      | 0      | 0      | 0      | 0      |        |        |        |        |        |        | 1                      | 100%       | 3                | 40%       |
| Total:                              | 1                 | 0      | 0      | 0      | 0      | 0      |        |        |        |        |        |        | 1                      | 100%       | 7                | 100%      |
| Uncontrollable Non-                 | -Issued Violation | าร     |        |        |        |        |        |        |        |        |        |        |                        |            |                  |           |
| No Plate                            | 0                 | 0      | 0      | 1      | 0      | 0      |        |        |        |        |        |        | 1                      | 25%        | 1                | 12%       |
| Out of State Plate                  | 0                 | 0      | 0      | 0      | 0      | 0      |        |        |        |        |        |        | 0                      | 0%         | 1                | 12%       |
| Glare on Plate                      | 0                 | 0      | 0      | 0      | 0      | 0      |        |        |        |        |        |        | 0                      | 0%         | 0                | 0%        |
| Illegible Plate                     | 0                 | 0      | 0      | 0      | 0      | 0      |        |        |        |        |        |        | 0                      | 0%         | 1                | 12%       |
| Plate Obstructed                    | 1                 | 0      | 0      | 0      | 0      | 0      |        |        |        |        |        |        | 1                      | 25%        | 0                | 0%        |
| Windshield Glare                    | 0                 | 0      | 0      | 0      | 0      | 1      |        |        |        |        |        |        | 1                      | 25%        | 3                | 36%       |
| Driver Obstructed                   | 0                 | 0      | 0      | 0      | 0      | 0      |        |        |        |        |        |        | 0                      | 0%         | 0                | 0%        |
| Car Obstructed                      | 0                 | 0      | 0      | 0      | 0      | 0      |        |        |        |        |        |        | 0                      | 0%         | 0                | 0%        |
| No DMV Match Found                  | 1                 | 0      | 0      | 0      | 0      | 0      |        |        |        |        |        |        | 1                      | 25%        | 1                | 17%       |
| LASD Expired                        | 0                 | 0      | 0      | 0      | 0      | 0      |        |        |        |        |        |        | 0                      | 0%         | 0                | 0%        |
| LASD Return                         | 0                 | 0      | 0      | 0      | 0      | 0      |        |        |        |        |        |        | 0                      | 0%         | 1                | 12%       |
| Other                               | 0                 | 0      | 0      | 0      | 0      | 0      |        |        |        |        |        |        | 0                      | 0%         | 0                | 0%        |
| Total:                              | 2                 | 0      | 0      | 1      | 0      | 1      |        |        |        |        |        |        | 4                      | 100%       | 8                | 100%      |
| Controllable Non-Is                 | sued Violations   |        |        |        |        |        |        |        |        |        |        |        |                        |            |                  |           |
| Framing of Plate                    | 0                 | 0      | 0      | 0      | 0      | 0      |        |        |        |        |        |        | 0                      | 0          | 0                | 0%        |
| Focus / Clarity of Plate            | 0                 | 0      | 0      | 0      | 0      | 0      |        |        |        |        |        |        | 0                      | 0          | 0                | 0%        |
| Dark Interior                       | 0                 | 0      | 0      | 0      | 0      | 0      |        |        |        |        |        |        | 0                      | 0          | 2                | 33%       |
| Framing of Driver                   | 0                 | 0      | 0      | 0      | 0      | 0      |        |        |        |        |        |        | 0                      | 0          | 0                | 0%        |
| Focus / Clarity of Driver           | 0                 | 0      | 0      | 0      | 0      | 0      |        |        |        |        |        |        | 0                      | 0          | 0                | 0%        |
| Framing of Car                      | 0                 | 0      | 0      | 0      | 0      | 0      |        |        |        |        |        |        | 0                      | 0          | 0                | 0%        |
| Operator/Data Error                 | 0                 | 0      | 0      | 0      | 0      | 0      |        |        |        |        |        |        | 0                      | 0          | 0                | 0%        |
| Exposure                            | 0                 | 0      | 0      | 0      | 0      | 0      |        |        |        |        |        |        | 0                      | 0          | 0                | 0%        |
| Equipment Malfunction               | 0                 | 0      | 0      | 0      | 0      | 0      |        |        |        |        |        |        | 0                      | 0          | 3                | 67%       |
| ACS Expired                         | 0                 | 0      | 0      | 0      | 0      | 0      |        |        |        |        |        |        | 0                      | 0          | 0                | 0%        |
| Total:                              | 0                 | 0      | 0      | 0      | 0      | 0      |        |        |        |        |        |        | 0                      | 0%         | 5                | 100%      |
| Summary Metrics                     |                   |        |        |        |        |        |        |        |        |        |        |        | Year to Da             | te Average | 2014             | Average   |
| Daily Average Vehicle Passes        | 12,962            | 12,126 | 12,875 | 12,057 | 11,994 | 12,706 |        |        |        |        |        |        | 12,                    | 453        | 10               | ,755      |
| Average Issued Speed                | 0                 | 0      | 0      | 0      | 0      | 0      |        |        |        |        |        |        | (                      | )          |                  | 11        |
| Average Issued Red Seconds          | 0                 | 0      | 0      | 0      | 0      | 0      |        |        |        |        |        |        | 0.                     | .0         | 3                | 37.4      |
| Citiation / Violation Issuance Rate | 0%                | 0%     | 0%     | 0%     | 0%     | 0%     |        |        |        |        |        |        | 0'                     | %          | 2                | 8%        |
| Controllable Issuance Rate          | 0%                | 0%     | 0%     | 0%     | 0%     | 0%     |        |        |        |        |        |        | 0'                     | %          | 5                | 4%        |