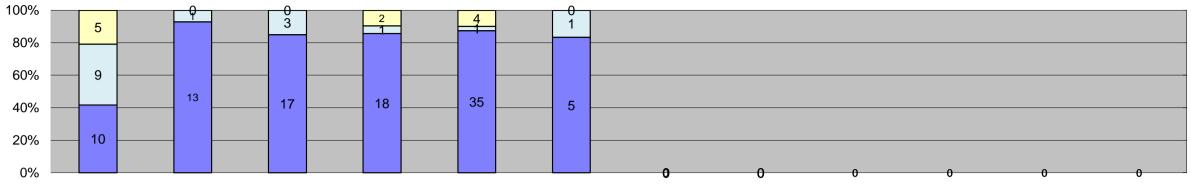

| 0%                                  |                   |        |        |        |        |        | 0      | 0      | 0      | 0      | 0      | 0      | J                      |                 |                    |           |
|-------------------------------------|-------------------|--------|--------|--------|--------|--------|--------|--------|--------|--------|--------|--------|------------------------|-----------------|--------------------|-----------|
| Events                              | Jan-15            | Feb-15 | Mar-15 | Apr-15 | May-15 | Jun-15 | Jul-15 | Aug-15 | Sep-15 | Oct-15 | Nov-15 | Dec-15 | Year to Da<br>Quantity | te Average<br>% | 2014 A<br>Quantity | Average % |
| Non-Violations                      | 9                 | 12     | 9      | 16     | 14     | 11     |        |        |        |        |        |        | 12                     | 36%             | 6                  | 25%       |
| Violations                          | 24                | 14     | 20     | 21     | 40     | 6      |        |        |        |        |        |        | 21                     | 64%             | 18                 | 75%       |
| Total:                              | 33                | 26     | 29     | 37     | 54     | 17     |        |        |        |        |        |        | 33                     | 100%            | 24                 | 100%      |
| Violations                          |                   |        |        |        |        |        |        |        |        |        |        |        |                        |                 |                    |           |
| Uncontrollable Non-Issued           | 10                | 13     | 17     | 18     | 35     | 5      |        |        |        |        |        |        | 16                     | 72%             | 13                 | 69%       |
| Controllable Non-Issued             | 9                 | 1      | 3      | 1      | 1      | 1      |        |        |        |        |        |        | 3                      | 12%             | 3                  | 15%       |
| Citations                           | 5                 | 0      | 0      | 2      | 4      | 0      |        |        |        |        |        |        | 4                      | 16%             | 3                  | 15%       |
| Total:                              | 24                | 14     | 20     | 21     | 40     | 6      |        |        |        |        |        |        | 23                     | 100%            | 18                 | 100%      |
| Non-Violations                      |                   |        |        |        |        |        |        |        |        |        |        |        |                        |                 |                    |           |
| Rear Axle Violation                 | 0                 | 0      | 0      | 0      | 0      | 0      |        |        |        |        |        |        | 0                      | 0%              | 1                  | 13%       |
| Gate Down - No Train                | 0                 | 0      | 0      | 0      | 0      | 0      |        |        |        |        |        |        | 0                      | 0%              | 0                  | 0%        |
| Train Activation                    | 0                 | 0      | 0      | 0      | 0      | 0      |        |        |        |        |        |        | 0                      | 0%              | 0                  | 0%        |
| Emergency Vehicle                   | 0                 | 0      | 0      | 0      | 1      | 0      |        |        |        |        |        |        | 1                      | 8%              | 1                  | 16%       |
| Right Turn                          | 0                 | 0      | 0      | 0      | 0      | 0      |        |        |        |        |        |        | 0                      | 0%              | 0                  | 0%        |
| No Violation Occurred               | 9                 | 12     | 9      | 16     | 13     | 11     |        |        |        |        |        |        | 12                     | 92%             | 5                  | 70%       |
| Total:                              | 9                 | 12     | 9      | 16     | 14     | 11     |        |        |        |        |        |        | 13                     | 100%            | 7                  | 100%      |
| Uncontrollable Non-                 | -Issued Violation | ns     |        |        |        |        |        |        |        |        |        |        |                        |                 |                    |           |
| No Plate                            | 2                 | 1      | 1      | 3      | 3      | 1      |        |        |        |        |        |        | 2                      | 9%              | 2                  | 8%        |
| Out of State Plate                  | 0                 | 0      | 0      | 0      | 0      | 0      |        |        |        |        |        |        | 0                      | 0%              | 1                  | 5%        |
| Glare on Plate                      | 0                 | 0      | 0      | 0      | 0      | 0      |        |        |        |        |        |        | 0                      | 0%              | 2                  | 10%       |
| Illegible Plate                     | 0                 | 0      | 1      | 0      | 1      | 3      |        |        |        |        |        |        | 2                      | 8%              | 2                  | 9%        |
| Plate Obstructed                    | 2                 | 1      | 0      | 0      | 1      | 0      |        |        |        |        |        |        | 1                      | 6%              | 1                  | 6%        |
| Windshield Glare                    | 1                 | 8      | 9      | 11     | 27     | 1      |        |        |        |        |        |        | 10                     | 45%             | 5                  | 22%       |
| Driver Obstructed                   | 1                 | 1      | 1      | 0      | 0      | 0      |        |        |        |        |        |        | 1                      | 5%              | 1                  | 6%        |
| Car Obstructed                      | 2                 | 0      | 0      | 1      | 2      | 0      |        |        |        |        |        |        | 2                      | 8%              | 1                  | 5%        |
| No DMV Match Found                  | 1                 | 0      | 1      | 1      | 1      | 0      |        |        |        |        |        |        | 1                      | 5%              | 2                  | 12%       |
| LASD Expired                        | 0                 | 0      | 1      | 0      | 0      | 0      |        |        |        |        |        |        | 1                      | 5%              | 0                  | 0%        |
| LASD Return                         | 1                 | 2      | 3      | 2      | 0      | 0      |        |        |        |        |        |        | 2                      | 10%             | 4                  | 18%       |
| Other                               | 0                 | 0      | 0      | 0      | 0      | 0      |        |        |        |        |        |        | 0                      | 0%              | 0                  | 0%        |
| Total:                              | 10                | 13     | 17     | 18     | 35     | 5      |        |        |        |        |        |        | 21                     | 100%            | 21                 | 100%      |
| Controllable Non-Is                 | sued Violations   |        |        |        |        |        |        |        |        |        |        |        |                        |                 |                    |           |
| Framing of Plate                    | 0                 | 0      | 0      | 0      | 0      | 0      |        |        |        |        |        |        | 0                      | 0%              | 1                  | 10%       |
| Focus / Clarity of Plate            | 0                 | 0      | 0      | 0      | 0      | 0      |        |        |        |        |        |        | 0                      | 0%              | 1                  | 12%       |
| Dark Interior                       | 2                 | 0      | 1      | 0      | 1      | 0      |        |        |        |        |        |        | 1                      | 12%             | 3                  | 33%       |
| Framing of Driver                   | 0                 | 0      | 0      | 0      | 0      | 0      |        |        |        |        |        |        | 0                      | 0%              | 0                  | 0%        |
| Focus / Clarity of Driver           | 7                 | 0      | 0      | 0      | 0      | 0      |        |        |        |        |        |        | 7                      | 62%             | 1                  | 10%       |
| Framing of Car                      | 0                 | 0      | 0      | 0      | 0      | 0      |        |        |        |        |        |        | 0                      | 0%              | 1                  | 10%       |
| Operator/Data Error                 | 0                 | 0      | 1      | 0      | 0      | 0      |        |        |        |        |        |        | 1                      | 9%              | 0                  | 0%        |
| Exposure                            | 0                 | 0      | 1      | 0      | 0      | 0      |        |        |        |        |        |        | 1                      | 9%              | 1                  | 10%       |
| Equipment Malfunction               | 0                 | 1      | 0      | 1      | 0      | 1      |        |        |        |        |        |        | 1                      | 9%              | 2                  | 15%       |
| ACS Expired                         | 0                 | 0      | 0      | 0      | 0      | 0      |        |        |        |        |        |        | 0                      | 0%              | 0                  | 0%        |
| Total:                              | 9                 | 1      | 3      | 1      | 1      | 1      |        |        |        |        |        |        | 11                     | 100%            | 10                 | 100%      |
| Summary Metrics                     |                   |        |        |        |        |        |        |        |        |        |        |        |                        | te Average      |                    | Average   |
| Daily Average Vehicle Passes        | 8,911             | 8,973  | 9,710  | 9,397  | 10,042 | 9,054  |        |        |        |        |        |        | 9,3                    |                 |                    | 770       |
| Average Issued Speed                | 15                | 0      | 0      | 22     | 17     | 0      |        |        |        |        |        |        | 1                      |                 |                    | 17        |
| Average Issued Red Seconds          | 24.7              | 0      | 0      | 6.7    | 7.0    | 0      |        |        |        |        |        |        | 12                     |                 |                    | .7        |
| Citiation / Violation Issuance Rate | 21%               | 0%     | 0%     | 10%    | 10%    | 0%     |        |        |        |        |        |        | 13                     |                 |                    | 5%        |
| Controllable Issuance Rate          | 36%               | 0%     | 0%     | 67%    | 80%    | 0%     |        |        |        |        |        |        | 61                     | %               | 55                 | 5%        |