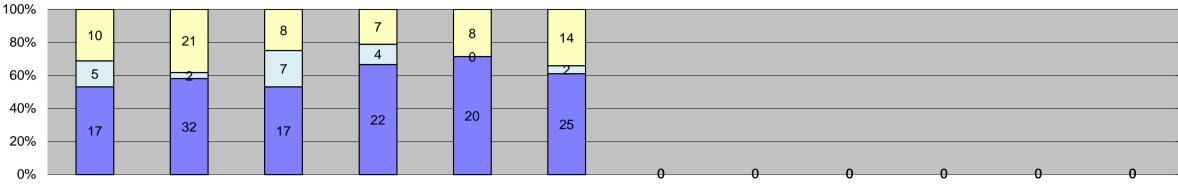

|        |        |                     | 1.6              |                    | 0.6          |
| Citiation / Violation Issuance Rate | 11%    | 22%      | 8%       | 21%    | 9%       | 4%     |        |        |        |        |        |        |                     | 3%               |                    | 3%           |
| Controllable Issuance Rate          | 22%    | 60%      | 40%      | 67%    | 100%     | 50%    |        |        |        |        |        |        |                     | 5 %<br>6%        |                    | 5 %<br>6%    |
| CONTROLLED TO TOUR TOUR TOUR        | ZZ /0  | 00 /0    | TO 70    | 01/0   | 100/0    | JU /0  | 1      | 1      |        | ĺ      | l .    |        | 1                   | J / U            | 1                  | //0          |





| □Citations                 |
|----------------------------|
| □Controllable Non-Issued   |
| ■Uncontrollable Non-Issued |

| Process