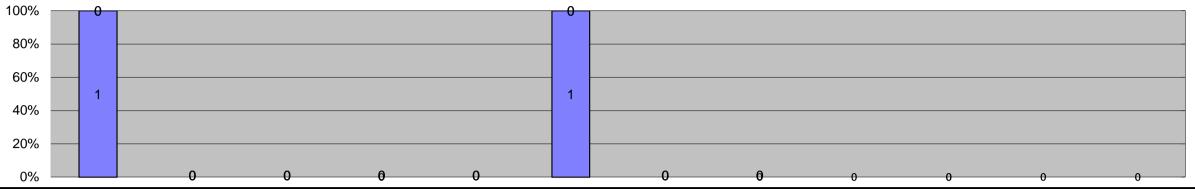

| 0%                                  |                 |        | 0      |        |        | 0      | 0      | 0      | 0      |        | 0      | 0      | 1          |                  |          |              |
|-------------------------------------|-----------------|--------|--------|--------|--------|--------|--------|--------|--------|--------|--------|--------|------------|------------------|----------|--------------|
| Events                              | Jan-15          | Feb-15 | Mar-15 | Apr-15 | May-15 | Jun-15 | Jul-15 | Aug-15 | Sep-15 | Oct-15 | Nov-15 | Dec-15 | Year to Da | ite Average<br>% | Quantity | Average<br>% |
| Non-Violations                      | 0               | 0      | 0      | 0      | 0      | 0      |        |        |        |        |        |        | 0          | 0%               | 0        | 0%           |
| Violations                          | 1               | 0      | 0      | 0      | 0      | 0      |        |        |        |        |        |        | 1          | 100%             | 1        | 100%         |
| Total:                              | 1               | 0      | 0      | 0      | 0      | 0      |        |        |        |        |        |        | 1          | 100%             | 1        | 100%         |
| Violations                          |                 |        |        |        |        |        |        |        |        |        |        |        |            |                  |          |              |
| Uncontrollable Non-Issued           | 0               | 0      | 0      | 0      | 0      | 0      |        |        |        |        |        |        | 0          | 0%               | 1        | 50%          |
| Controllable Non-Issued             | 1               | 0      | 0      | 0      | 0      | 0      |        |        |        |        |        |        | 1          | 100%             | 0        | 0%           |
| Citations                           | 0               | 0      | 0      | 0      | 0      | 0      |        |        |        |        |        |        | 0          | 0%               | 1        | 50%          |
| Total:                              | 1               | 0      | 0      | 0      | 0      | 0      |        |        |        |        |        |        | 1          | 100%             | 2        | 100%         |
| Non-Violations                      |                 |        |        |        |        |        |        |        |        |        |        |        |            |                  |          |              |
| Rear Axle Violation                 | 0               | 0      | 0      | 0      | 0      | 0      |        |        |        |        |        |        | 0          | 0                | 0        | 0            |
| Gate Down - No Train                | 0               | 0      | 0      | 0      | 0      | 0      |        |        |        |        |        |        | 0          | 0                | 0        | 0            |
| Train Activation                    | 0               | 0      | 0      | 0      | 0      | 0      |        |        |        |        |        |        | 0          | 0                | 0        | 0            |
| Emergency Vehicle                   | 0               | 0      | 0      | 0      | 0      | 0      |        |        |        |        |        |        | 0          | 0                | 0        | 0            |
| Right Turn                          | 0               | 0      | 0      | 0      | 0      | 0      |        |        |        |        |        |        | 0          | 0                | 0        | 0            |
| No Violation Occurred               | 0               | 0      | 0      | 0      | 0      | 0      |        |        |        |        |        |        | 0          | 0                | 0        | 0            |
| Total:                              |                 | 0      | 0      | 0      | 0      | 0      |        |        |        |        |        |        | 0          | 0%               | 0        | 0%           |
| Uncontrollable Non-                 |                 | ns     |        |        |        |        |        |        |        |        |        |        |            |                  |          |              |
| No Plate                            | 0               | 0      | 0      | 0      | 0      | 0      |        |        |        |        |        |        | 0          | 0                | 0        | 0%           |
| Out of State Plate                  | 0               | 0      | 0      | 0      | 0      | 0      |        |        |        |        |        |        | 0          | 0                | 0        | 0%           |
| Glare on Plate                      | 0               | 0      | 0      | 0      | 0      | 0      |        |        |        |        |        |        | 0          | 0                | 0        | 0%           |
| Illegible Plate                     | 0               | 0      | 0      | 0      | 0      | 0      |        |        |        |        |        |        | 0          | 0                | 0        | 0%           |
| Plate Obstructed                    | 0               | 0      | 0      | 0      | 0      | 0      |        |        |        |        |        |        | 0          | 0                | 0        | 0%           |
| Windshield Glare                    | 0               | 0      | 0      | 0      | 0      | 0      |        |        |        |        |        |        | 0          | 0                | 1        | 100%         |
| Driver Obstructed                   | 0               | 0      | 0      | 0      | 0      | 0      |        |        |        |        |        |        | 0          | 0                | 0        | 0%           |
| Car Obstructed                      | 0               | 0      | 0      | 0      | 0      | 0      |        |        |        |        |        |        | 0          | 0                | 0        | 0%           |
| No DMV Match Found                  | 0               | 0      | 0      | 0      | 0      | 0      |        |        |        |        |        |        | 0          | 0                | 0        | 0%           |
| LASD Expired                        | 0               | 0      | 0      | 0      | 0      | 0      |        |        |        |        |        |        | 0          | 0                | 0        | 0%           |
| LASD Return                         | 0               | 0      | 0      | 0      | 0      | 0      |        |        |        |        |        |        | 0          | 0                | 0        | 0%           |
| Other                               | 0               | 0      | 0      | 0      | 0      | 0      |        |        |        |        |        |        | 0          | 0                | 0        | 0%           |
| Total:                              | 0               | 0      | 0      | 0      | 0      | 0      |        |        |        |        |        |        | 0          | 0%               | 1        | 100%         |
| Controllable Non-Is:                | sued Violations |        |        |        |        |        |        |        |        |        |        |        |            |                  |          |              |
| Framing of Plate                    | 0               | 0      | 0      | 0      | 0      | 0      |        |        |        |        |        |        | 0          | 0%               | 0        | 0            |
| Focus / Clarity of Plate            | 0               | 0      | 0      | 0      | 0      | 0      |        |        |        |        |        |        | 0          | 0%               | 0        | 0            |
| Dark Interior                       | 0               | 0      | 0      | 0      | 0      | 0      |        |        |        |        |        |        | 0          | 0%               | 0        | 0            |
| Framing of Driver                   | 0               | 0      | 0      | 0      | 0      | 0      |        |        |        |        |        |        | 0          | 0%               | 0        | 0            |
| Focus / Clarity of Driver           | 1               | 0      | 0      | 0      | 0      | 0      |        |        |        |        |        |        | 1          | 100%             | 0        | 0            |
| Framing of Car                      | 0               | 0      | 0      | 0      | 0      | 0      |        |        |        |        |        |        | 0          | 0%               | 0        | 0            |
| Operator/Data Error                 | 0               | 0      | 0      | 0      | 0      | 0      |        |        |        |        |        |        | 0          | 0%               | 0        | 0            |
| Exposure                            | 0               | 0      | 0      | 0      | 0      | 0      |        |        |        |        |        |        | 0          | 0%               | 0        | 0            |
| Equipment Malfunction               | 0               | 0      | 0      | 0      | 0      | 0      |        |        |        |        |        |        | 0          | 0%               | 0        | 0            |
| ACS Expired                         | 0               | 0      | 0      | 0      | 0      | 0      |        |        |        |        |        |        | 0          | 0%               | 0        | 0            |
| Total:                              |                 | 0      | 0      | 0      | 0      | 0      |        |        |        |        |        |        | 1          | 100%             | 0        | 0%           |
| Summary Metrics                     |                 |        |        |        |        |        |        |        |        |        |        |        | Year to Da | te Average       | 2014 A   | verage       |
| Daily Average Vehicle Passes        | 770             | 720    | 715    | 772    | 619    | 730    |        |        |        |        |        |        | 7:         | _                |          | 05           |
| Average Issued Speed                | 0               | 0      | 0      | 0      | 0      | 0      |        |        |        |        |        |        |            | 0                |          | 8            |
| Average Issued Red Seconds          | 0               | 0      | 0      | 0      | 0      | 0      |        |        |        |        |        |        | 0          | .0               |          | .6           |
| Citiation / Violation Issuance Rate | 0%              | 0%     | 0%     | 0%     | 0%     | 0%     |        |        |        |        |        |        |            | %                |          | 0%           |
| Controllable Issuance Rate          | 0%              | 0%     | 0%     | 0%     | 0%     | 0%     |        |        |        |        |        |        |            | %                |          | 0%           |