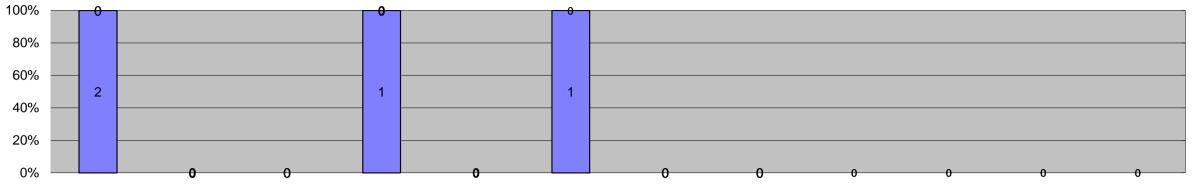

| 0%                                  |                   | 0      | 0      |        | 0      |        | 0      | 0      | 0      | 0      | 0      | 0      |                        |            |                  |           |
|-------------------------------------|-------------------|--------|--------|--------|--------|--------|--------|--------|--------|--------|--------|--------|------------------------|------------|------------------|-----------|
| Events                              | Jan-15            | Feb-15 | Mar-15 | Apr-15 | May-15 | Jun-15 | Jul-15 | Aug-15 | Sep-15 | Oct-15 | Nov-15 | Dec-15 | Year to Da<br>Quantity | te Average | 2014<br>Quantity | Average % |
| Non-Violations                      | 1                 | 0      | 0      | 0      | 0      | 0      |        |        |        |        |        |        | Quantity<br>1          | 43%        | 3                | 41%       |
| Violations                          | 2                 | 0      | 0      | 1      | 0      | 1      |        |        |        |        |        |        | 1                      | 57%        | 5                | 59%       |
| Total:                              |                   | 0      | 0      | 1      | 0      | 1      |        |        |        |        |        |        | 2                      | 100%       | 8                | 100%      |
| Violations                          |                   |        |        |        |        |        |        |        |        |        |        |        |                        |            |                  |           |
| Uncontrollable Non-Issued           | 2                 | 0      | 0      | 1      | 0      | 1      |        |        |        |        |        |        | 1                      | 100%       | 3                | 36%       |
| Controllable Non-Issued             | 0                 | 0      | 0      | 0      | 0      | 0      |        |        |        |        |        |        | 0                      | 0%         | 3                | 41%       |
| Citations                           | 0                 | 0      | 0      | 0      | 0      | 0      |        |        |        |        |        |        | 0                      | 0%         | 2                | 23%       |
| Total:                              | 2                 | 0      | 0      | 1      | 0      | 1      |        |        |        |        |        |        | 1                      | 100%       | 7                | 100%      |
| Non-Violations                      |                   |        |        |        |        |        |        |        |        |        |        |        |                        |            |                  |           |
| Rear Axle Violation                 | 0                 | 0      | 0      | 0      | 0      | 0      |        |        |        |        |        |        | 0                      | 0%         | 2                | 30%       |
| Gate Down - No Train                | 0                 | 0      | 0      | 0      | 0      | 0      |        |        |        |        |        |        | 0                      | 0%         | 1                | 15%       |
| Train Activation                    | 0                 | 0      | 0      | 0      | 0      | 0      |        |        |        |        |        |        | 0                      | 0%         | 0                | 0%        |
| Emergency Vehicle                   | 0                 | 0      | 0      | 0      | 0      | 0      |        |        |        |        |        |        | 0                      | 0%         | 1                | 15%       |
| Right Turn                          | 0                 | 0      | 0      | 0      | 0      | 0      |        |        |        |        |        |        | 0                      | 0%         | 0                | 0%        |
| No Violation Occurred               | 1                 | 0      | 0      | 0      | 0      | 0      |        |        |        |        |        |        | 1                      | 100%       | 3                | 40%       |
| Total:                              | 1                 | 0      | 0      | 0      | 0      | 0      |        |        |        |        |        |        | 1                      | 100%       | 7                | 100%      |
| Uncontrollable Non-                 | -Issued Violation | าร     |        |        |        |        |        |        |        |        |        |        |                        |            |                  |           |
| No Plate                            | 0                 | 0      | 0      | 1      | 0      | 0      |        |        |        |        |        |        | 1                      | 25%        | 1                | 12%       |
| Out of State Plate                  | 0                 | 0      | 0      | 0      | 0      | 0      |        |        |        |        |        |        | 0                      | 0%         | 1                | 12%       |
| Glare on Plate                      | 0                 | 0      | 0      | 0      | 0      | 0      |        |        |        |        |        |        | 0                      | 0%         | 0                | 0%        |
| Illegible Plate                     | 0                 | 0      | 0      | 0      | 0      | 0      |        |        |        |        |        |        | 0                      | 0%         | 1                | 12%       |
| Plate Obstructed                    | 1                 | 0      | 0      | 0      | 0      | 0      |        |        |        |        |        |        | 1                      | 25%        | 0                | 0%        |
| Windshield Glare                    | 0                 | 0      | 0      | 0      | 0      | 1      |        |        |        |        |        |        | 1                      | 25%        | 3                | 36%       |
| Driver Obstructed                   | 0                 | 0      | 0      | 0      | 0      | 0      |        |        |        |        |        |        | 0                      | 0%         | 0                | 0%        |
| Car Obstructed                      | 0                 | 0      | 0      | 0      | 0      | 0      |        |        |        |        |        |        | 0                      | 0%         | 0                | 0%        |
| No DMV Match Found                  | 1                 | 0      | 0      | 0      | 0      | 0      |        |        |        |        |        |        | 1                      | 25%        | 1                | 17%       |
| LASD Expired                        | 0                 | 0      | 0      | 0      | 0      | 0      |        |        |        |        |        |        | 0                      | 0%         | 0                | 0%        |
| LASD Return                         | 0                 | 0      | 0      | 0      | 0      | 0      |        |        |        |        |        |        | 0                      | 0%         | 1                | 12%       |
| Other                               | 0                 | 0      | 0      | 0      | 0      | 0      |        |        |        |        |        |        | 0                      | 0%         | 0                | 0%        |
| Total:                              | 2                 | 0      | 0      | 1      | 0      | 1      |        |        |        |        |        |        | 4                      | 100%       | 8                | 100%      |
| Controllable Non-Is                 | sued Violations   |        |        |        |        |        |        |        |        |        |        |        |                        |            |                  |           |
| Framing of Plate                    | 0                 | 0      | 0      | 0      | 0      | 0      |        |        |        |        |        |        | 0                      | 0          | 0                | 0%        |
| Focus / Clarity of Plate            | 0                 | 0      | 0      | 0      | 0      | 0      |        |        |        |        |        |        | 0                      | 0          | 0                | 0%        |
| Dark Interior                       | 0                 | 0      | 0      | 0      | 0      | 0      |        |        |        |        |        |        | 0                      | 0          | 2                | 33%       |
| Framing of Driver                   | 0                 | 0      | 0      | 0      | 0      | 0      |        |        |        |        |        |        | 0                      | 0          | 0                | 0%        |
| Focus / Clarity of Driver           | 0                 | 0      | 0      | 0      | 0      | 0      |        |        |        |        |        |        | 0                      | 0          | 0                | 0%        |
| Framing of Car                      | 0                 | 0      | 0      | 0      | 0      | 0      |        |        |        |        |        |        | 0                      | 0          | 0                | 0%        |
| Operator/Data Error                 | 0                 | 0      | 0      | 0      | 0      | 0      |        |        |        |        |        |        | 0                      | 0          | 0                | 0%        |
| Exposure                            | 0                 | 0      | 0      | 0      | 0      | 0      |        |        |        |        |        |        | 0                      | 0          | 0                | 0%        |
| Equipment Malfunction               | 0                 | 0      | 0      | 0      | 0      | 0      |        |        |        |        |        |        | 0                      | 0          | 3                | 67%       |
| ACS Expired                         | 0                 | 0      | 0      | 0      | 0      | 0      |        |        |        |        |        |        | 0                      | 0          | 0                | 0%        |
| Total:                              | 0                 | 0      | 0      | 0      | 0      | 0      |        |        |        |        |        |        | 0                      | 0%         | 5                | 100%      |
| Summary Metrics                     |                   |        |        |        |        |        |        |        |        |        |        |        | Year to Da             | te Average | 2014             | Average   |
| Daily Average Vehicle Passes        | 12,962            | 12,126 | 12,875 | 12,057 | 11,994 | 12,706 |        |        |        |        |        |        | 12,                    | 453        | 10               | ,755      |
| Average Issued Speed                | 0                 | 0      | 0      | 0      | 0      | 0      |        |        |        |        |        |        | (                      | )          |                  | 11        |
| Average Issued Red Seconds          | 0                 | 0      | 0      | 0      | 0      | 0      |        |        |        |        |        |        | 0.                     | .0         | 3                | 37.4      |
| Citiation / Violation Issuance Rate | 0%                | 0%     | 0%     | 0%     | 0%     | 0%     |        |        |        |        |        |        | 0'                     | %          | 2                | 8%        |
| Controllable Issuance Rate          | 0%                | 0%     | 0%     | 0%     | 0%     | 0%     |        |        |        |        |        |        | 0'                     | %          | 5                | 4%        |