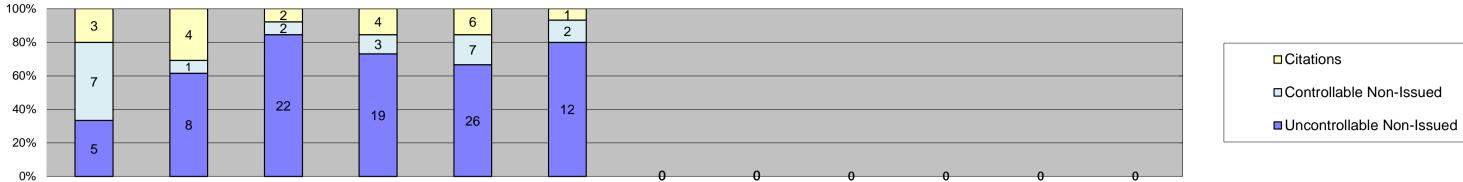

| 0%                                  |                  |        |        |        |        |        | 0      | 0      | 0      | 0      | 0      | 0      |                        |            |                    |           |
|-------------------------------------|------------------|--------|--------|--------|--------|--------|--------|--------|--------|--------|--------|--------|------------------------|------------|--------------------|-----------|
| Events                              | Jan-15           | Feb-15 | Mar-15 | Apr-15 | May-15 | Jun-15 | Jul-15 | Aug-15 | Sep-15 | Oct-15 | Nov-15 | Dec-15 | Year to Da<br>Quantity | te Average | 2014 /<br>Quantity | Average % |
| Non-Violations                      | 5                | 6      | 5      | 9      | 4      | 6      |        |        |        |        |        |        | 6                      | 21%        | 6                  | 22%       |
| Violations                          | 15               | 13     | 26     | 26     | 39     | 15     |        |        |        |        |        |        | 22                     | 79%        | 22                 | 78%       |
| Total:                              | 20               | 19     | 31     | 35     | 43     | 21     |        |        |        |        |        |        | 28                     | 100%       | 28                 | 100%      |
| Violations                          |                  |        |        |        |        |        |        |        |        |        |        |        |                        |            |                    |           |
| Uncontrollable Non-Issued           | 5                | 8      | 22     | 19     | 26     | 12     |        |        |        |        |        |        | 15                     | 69%        | 15                 | 66%       |
| Controllable Non-Issued             | 7                | 1      | 2      | 3      | 7      | 2      |        |        |        |        |        |        | 4                      | 16%        | 2                  | 9%        |
| Citations                           | 3                | 4      | 2      | 4      | 6      | 1      |        |        |        |        |        |        | 3                      | 15%        | 6                  | 25%       |
| Total:                              | 15               | 13     | 26     | 26     | 39     | 15     |        |        |        |        |        |        | 22                     | 100%       | 22                 | 100%      |
| Non-Violations                      |                  |        |        |        |        |        |        |        |        |        |        |        |                        |            |                    |           |
| Rear Axle Violation                 | 0                | 0      | 0      | 0      | 0      | 0      |        |        |        |        |        |        | 0                      | 0%         | 0                  | 0%        |
| Gate Down - No Train                | 0                | 0      | 0      | 0      | 0      | 0      |        |        |        |        |        |        | 0                      | 0%         | 4                  | 38%       |
| Train Activation                    | 0                | 0      | 0      | 0      | 0      | 0      |        |        |        |        |        |        | 0                      | 0%         | 0                  | 0%        |
| Emergency Vehicle                   | 1                | 0      | 0      | 1      | 1      | 0      |        |        |        |        |        |        | 1                      | 16%        | 2                  | 18%       |
| Right Turn                          | 0                | 0      | 0      | 0      | 0      | 0      |        |        |        |        |        |        | 0                      | 0%         | 0                  | 0%        |
| No Violation Occurred               | 4                | 6      | 5      | 8      | 3      | 6      |        |        |        |        |        |        | 5                      | 84%        | 5                  | 44%       |
| Total:                              | 5                | 6      | 5      | 9      | 4      | 6      |        |        |        |        |        |        | 6                      | 100%       | 10                 | 100%      |
| Uncontrollable Non-                 | Issued Violation | ns     |        |        |        |        |        |        |        |        |        |        |                        |            |                    |           |
| No Plate                            | 1                | 1      | 4      | 4      | 4      | 3      |        |        |        |        |        |        | 3                      | 16%        | 3                  | 15%       |
| Out of State Plate                  | 0                | 0      | 0      | 0      | 0      | 0      |        |        |        |        |        |        | 0                      | 0%         | 1                  | 6%        |
| Glare on Plate                      | 0                | 0      | 0      | 0      | 0      | 0      |        |        |        |        |        |        | 0                      | 0%         | 0                  | 0%        |
| Illegible Plate                     | 0                | 0      | 1      | 0      | 0      | 1      |        |        |        |        |        |        | 1                      | 6%         | 1                  | 5%        |
| Plate Obstructed                    | 0                | 0      | 0      | 0      | 0      | 0      |        |        |        |        |        |        | 0                      | 0%         | 1                  | 6%        |
| Windshield Glare                    | 2                | 1      | 11     | 6      | 9      | 5      |        |        |        |        |        |        | 6                      | 31%        | 4                  | 21%       |
| Driver Obstructed                   | 0                | 1      | 0      | 3      | 1      | 0      |        |        |        |        |        |        | 2                      | 9%         | 1                  | 7%        |
| Car Obstructed                      | 0                | 0      | 1      | 1      | 3      | 0      |        |        |        |        |        |        | 2                      | 9%         | 1                  | 5%        |
| No DMV Match Found                  | 2                | 2      | 3      | 3      | 5      | 1      |        |        |        |        |        |        | 3                      | 15%        | 3                  | 17%       |
| LASD Expired                        | 0                | 0      | 0      | 0      | 0      | 0      |        |        |        |        |        |        | 0                      | 0%         | 0                  | 0%        |
| LASD Return                         | 0                | 3      | 2      | 2      | 4      | 2      |        |        |        |        |        |        | 3                      | 14%        | 3                  | 17%       |
| Other                               | 0                | 0      | 0      | 0      | 0      | 0      |        |        |        |        |        |        | 0                      | 0%         | 0                  | 0%        |
| Total:                              | 5                | 8      | 22     | 19     | 26     | 12     |        |        |        |        |        |        | 18                     | 100%       | 20                 | 100%      |
| Controllable Non-Iss                | sued Violations  |        |        |        |        |        |        |        |        |        |        |        |                        |            |                    |           |
| Framing of Plate                    | 0                | 0      | 0      | 0      | 0      | 0      |        |        |        |        |        |        | 0                      | 0%         | 0                  | 0%        |
| Focus / Clarity of Plate            | 0                | 0      | 0      | 0      | 0      | 0      |        |        |        |        |        |        | 0                      | 0%         | 0                  | 0%        |
| Dark Interior                       | 3                | 1      | 0      | 2      | 2      | 1      |        |        |        |        |        |        | 2                      | 22%        | 2                  | 42%       |
| Framing of Driver                   | 0                | 0      | 0      | 0      | 0      | 0      |        |        |        |        |        |        | 0                      | 0%         | 0                  | 0%        |
| Focus / Clarity of Driver           | 3                | 0      | 0      | 0      | 0      | 0      |        |        |        |        |        |        | 3                      | 37%        | 0                  | 0%        |
| Framing of Car                      | 0                | 0      | 0      | 0      | 0      | 0      |        |        |        |        |        |        | 0                      | 0%         | 2                  | 35%       |
| Operator/Data Error                 | 1                | 0      | 0      | 0      | 0      | 0      |        |        |        |        |        |        | 1                      | 12%        | 0                  | 0%        |
| Exposure                            | 0                | 0      | 2      | 1      | 5      | 1      |        |        |        |        |        |        | 2                      | 28%        | 1                  | 23%       |
| Equipment Malfunction               | 0                | 0      | 0      | 0      | 0      | 0      |        |        |        |        |        |        | 0                      | 0%         | 0                  | 0%        |
| ACS Expired                         | 0                | 0      | 0      | 0      | 0      | 0      |        |        |        |        |        |        | 0                      | 0%         | 0                  | 0%        |
| Total:                              | 7                | 1      | 2      | 3      | 7      | 2      |        |        |        |        |        |        | 8                      | 100%       | 4                  | 100%      |
| Summary Metrics                     |                  |        |        |        |        |        |        |        |        |        |        |        | Year to Da             | te Average | 2014 A             | Average   |
| Daily Average Vehicle Passes        | 9,037            | 10,321 | 9,094  | 10,060 | 9,648  | 10,173 |        |        |        |        |        |        | 9,7                    | '22        | 9,6                | 625       |
| Average Issued Speed                | 18               | 21     | 14     | 22     | 22     | 9      |        |        |        |        |        |        | 1                      | 7          | 2                  | 21        |
| Average Issued Red Seconds          | 7.5              | 7.5    | 7.8    | 7.0    | 6.8    | 6.7    |        |        |        |        |        |        | 7.                     | .2         | 8                  | 3.2       |
| Citiation / Violation Issuance Rate | 20%              | 31%    | 8%     | 15%    | 15%    | 7%     |        |        |        |        |        |        | 16                     | 5%         | 26                 | 6%        |
| Controllable Issuance Rate          | 30%              | 80%    | 50%    | 57%    | 46%    | 33%    |        |        |        |        |        |        | 49                     | 9%         | 76                 | 6%        |
|                                     |                  |        |        |        |        |        |        |        |        |        |        |        |                        |            |                    |           |