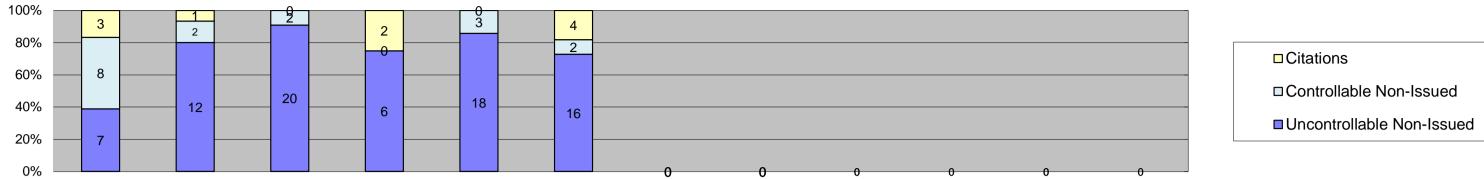

| □Citations                 |
|----------------------------|
| □Controllable Non-Issued   |
| ■Uncontrollable Non-Issued |

| 0%                                  |                   |        |        | 0      | 0      | 0      | 0      | 0      | 0      | 0      | 0      | 0      |                     |            |                    |           |
|-------------------------------------|-------------------|--------|--------|--------|--------|--------|--------|--------|--------|--------|--------|--------|---------------------|------------|--------------------|-----------|
| Events                              | Jan-15            | Feb-15 | Mar-15 | Apr-15 | May-15 | Jun-15 | Jul-15 | Aug-15 | Sep-15 | Oct-15 | Nov-15 | Dec-15 | Year to Da Quantity | te Average | 2014 /<br>Quantity | Average % |
| Non-Violations                      | 4                 | 1      | 3      | 0      | 0      | 2      |        |        |        |        |        |        | 3                   | 41%        | 5                  | 59%       |
| Violations                          | 3                 | 2      | 6      | 0      | 0      | 0      |        |        |        |        |        |        | 4                   | 59%        | 3                  | 41%       |
| Total:                              | 7                 | 3      | 9      | 0      | 0      | 2      |        |        |        |        |        |        | 6                   | 100%       | 8                  | 100%      |
| Violations                          |                   |        |        |        |        |        |        |        |        |        |        |        |                     |            |                    |           |
| Uncontrollable Non-Issued           | 1                 | 2      | 5      | 0      | 0      | 0      |        |        |        |        |        |        | 3                   | 64%        | 2                  | 44%       |
| Controllable Non-Issued             | 2                 | 0      | 1      | 0      | 0      | 0      |        |        |        |        |        |        | 2                   | 36%        | 1                  | 28%       |
| Citations                           | 0                 | 0      | 0      | 0      | 0      | 0      |        |        |        |        |        |        | 0                   | 0%         | 1                  | 29%       |
| Total:                              | 3                 | 2      | 6      | 0      | 0      | 0      |        |        |        |        |        |        | 4                   | 100%       | 5                  | 100%      |
| Non-Violations                      |                   |        |        |        |        |        |        |        |        |        |        |        |                     |            |                    |           |
| Rear Axle Violation                 | 0                 | 0      | 0      | 0      | 0      | 0      |        |        |        |        |        |        | 0                   | 0%         | 0                  | 0%        |
| Gate Down - No Train                | 0                 | 0      | 0      | 0      | 0      | 0      |        |        |        |        |        |        | 0                   | 0%         | 2                  | 23%       |
| Train Activation                    | 0                 | 0      | 0      | 0      | 0      | 0      |        |        |        |        |        |        | 0                   | 0%         | 0                  | 0%        |
| Emergency Vehicle                   | 0                 | 0      | 0      | 0      | 0      | 0      |        |        |        |        |        |        | 0                   | 0%         | 1                  | 15%       |
| Right Turn                          | 0                 | 0      | 0      | 0      | 0      | 0      |        |        |        |        |        |        | 0                   | 0%         | 0                  | 0%        |
| No Violation Occurred               | 4                 | 1      | 3      | 0      | 0      | 2      |        |        |        |        |        |        | 3                   | 100%       | 4                  | 62%       |
| Total:                              | 4                 | 1      | 3      | 0      | 0      | 2      |        |        |        |        |        |        | 3                   | 100%       | 7                  | 100%      |
| Uncontrollable Non-                 | -Issued Violation | าร     |        |        |        |        |        |        |        |        |        |        |                     |            |                    |           |
| No Plate                            | 0                 | 1      | 1      | 0      | 0      | 0      |        |        |        |        |        |        | 1                   | 20%        | 1                  | 21%       |
| Out of State Plate                  | 0                 | 0      | 0      | 0      | 0      | 0      |        |        |        |        |        |        | 0                   | 0%         | 0                  | 0%        |
| Glare on Plate                      | 0                 | 0      | 0      | 0      | 0      | 0      |        |        |        |        |        |        | 0                   | 0%         | 0                  | 0%        |
| Illegible Plate                     | 0                 | 0      | 0      | 0      | 0      | 0      |        |        |        |        |        |        | 0                   | 0%         | 0                  | 0%        |
| Plate Obstructed                    | 0                 | 0      | 0      | 0      | 0      | 0      |        |        |        |        |        |        | 0                   | 0%         | 0                  | 0%        |
| Windshield Glare                    | 0                 | 1      | 3      | 0      | 0      | 0      |        |        |        |        |        |        | 2                   | 40%        | 1                  | 17%       |
| Driver Obstructed                   | 1                 | 0      | 0      | 0      | 0      | 0      |        |        |        |        |        |        | 1                   | 20%        | 1                  | 17%       |
| Car Obstructed                      | 0                 | 0      | 0      | 0      | 0      | 0      |        |        |        |        |        |        | 0                   | 0%         | 0                  | 0%        |
| No DMV Match Found                  | 0                 | 0      | 0      | 0      | 0      | 0      |        |        |        |        |        |        | 0                   | 0%         | 1                  | 17%       |
| LASD Expired                        | 0                 | 0      | 1      | 0      | 0      | 0      |        |        |        |        |        |        | 1                   | 20%        | 0                  | 0%        |
| LASD Return                         | 0                 | 0      | 0      | 0      | 0      | 0      |        |        |        |        |        |        | 0                   | 0%         | 2                  | 28%       |
| Other                               | 0                 | 0      | 0      | 0      | 0      | 0      |        |        |        |        |        |        | 0                   | 0%         | 0                  | 0%        |
| Total:                              | 1                 | 2      | 5      | 0      | 0      | 0      |        |        |        |        |        |        | 5                   | 100%       | 6                  | 100%      |
| Controllable Non-Is                 | sued Violations   |        |        |        |        |        |        |        |        |        |        |        |                     |            |                    |           |
| Framing of Plate                    | 0                 | 0      | 0      | 0      | 0      | 0      |        |        |        |        |        |        | 0                   | 0%         | 0                  | 0%        |
| Focus / Clarity of Plate            | 0                 | 0      | 0      | 0      | 0      | 0      |        |        |        |        |        |        | 0                   | 0%         | 0                  | 0%        |
| Dark Interior                       | 0                 | 0      | 1      | 0      | 0      | 0      |        |        |        |        |        |        | 1                   | 33%        | 1                  | 21%       |
| Framing of Driver                   | 0                 | 0      | 0      | 0      | 0      | 0      |        |        |        |        |        |        | 0                   | 0%         | 1                  | 21%       |
| Focus / Clarity of Driver           | 2                 | 0      | 0      | 0      | 0      | 0      |        |        |        |        |        |        | 2                   | 67%        | 0                  | 0%        |
| Framing of Car                      | 0                 | 0      | 0      | 0      | 0      | 0      |        |        |        |        |        |        | 0                   | 0%         | 1                  | 21%       |
| Operator/Data Error                 | 0                 | 0      | 0      | 0      | 0      | 0      |        |        |        |        |        |        | 0                   | 0%         | 0                  | 0%        |
| Exposure                            | 0                 | 0      | 0      | 0      | 0      | 0      |        |        |        |        |        |        | 0                   | 0%         | 2                  | 36%       |
| Equipment Malfunction               | 0                 | 0      | 0      | 0      | 0      | 0      |        |        |        |        |        |        | 0                   | 0%         | 0                  | 0%        |
| ACS Expired                         | 0                 | 0      | 0      | 0      | 0      | 0      |        |        |        |        |        |        | 0                   | 0%         | 0                  | 0%        |
| Total:                              | 2                 | 0      | 1      | 0      | 0      | 0      |        |        |        |        |        |        | 3                   | 100%       | 5                  | 100%      |
| Summary Metrics                     |                   |        |        | -      |        |        |        |        |        |        |        |        |                     | te Average |                    | Average   |
| Daily Average Vehicle Passes        | 8,920             | 8,754  | 9,387  | 7,714  | 6,187  | 5,873  |        |        |        |        |        |        | 7,8                 |            |                    | ,013      |
| Average Issued Speed                | 0                 | 0      | 0      | 0      | 0      | 0      |        |        |        |        |        |        | (                   |            |                    | 17        |
| Average Issued Red Seconds          | 0                 | 0      | 0      | 0      | 0      | 0      |        |        |        |        |        |        | 0.                  |            |                    | '.4<br>   |
| Citiation / Violation Issuance Rate | 0%                | 0%     | 0%     | 0%     | 0%     | 0%     |        |        |        |        |        |        | 09                  |            |                    | 5%        |
| Controllable Issuance Rate          | 0%                | 0%     | 0%     | 0%     | 0%     | 0%     |        |        |        |        |        |        | 0,                  | %          | 57                 | 7%        |