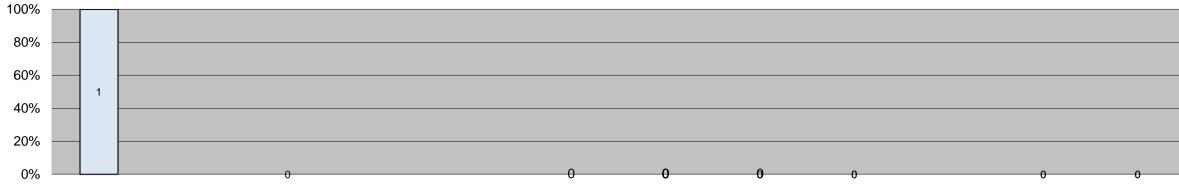

| 0%                                  |                 |        | 0      |        |        | 0      | 0      | 0      | 0      |        | 0      | 0      | 1          |                  |          |              |
|-------------------------------------|-----------------|--------|--------|--------|--------|--------|--------|--------|--------|--------|--------|--------|------------|------------------|----------|--------------|
| Events                              | Jan-15          | Feb-15 | Mar-15 | Apr-15 | May-15 | Jun-15 | Jul-15 | Aug-15 | Sep-15 | Oct-15 | Nov-15 | Dec-15 | Year to Da | ite Average<br>% | Quantity | Average<br>% |
| Non-Violations                      | 0               | 0      | 0      | 0      | 0      | 0      |        |        |        |        |        |        | 0          | 0%               | 0        | 0%           |
| Violations                          | 1               | 0      | 0      | 0      | 0      | 0      |        |        |        |        |        |        | 1          | 100%             | 1        | 100%         |
| Total:                              | 1               | 0      | 0      | 0      | 0      | 0      |        |        |        |        |        |        | 1          | 100%             | 1        | 100%         |
| Violations                          |                 |        |        |        |        |        |        |        |        |        |        |        |            |                  |          |              |
| Uncontrollable Non-Issued           | 0               | 0      | 0      | 0      | 0      | 0      |        |        |        |        |        |        | 0          | 0%               | 1        | 50%          |
| Controllable Non-Issued             | 1               | 0      | 0      | 0      | 0      | 0      |        |        |        |        |        |        | 1          | 100%             | 0        | 0%           |
| Citations                           | 0               | 0      | 0      | 0      | 0      | 0      |        |        |        |        |        |        | 0          | 0%               | 1        | 50%          |
| Total:                              | 1               | 0      | 0      | 0      | 0      | 0      |        |        |        |        |        |        | 1          | 100%             | 2        | 100%         |
| Non-Violations                      |                 |        |        |        |        |        |        |        |        |        |        |        |            |                  |          |              |
| Rear Axle Violation                 | 0               | 0      | 0      | 0      | 0      | 0      |        |        |        |        |        |        | 0          | 0                | 0        | 0            |
| Gate Down - No Train                | 0               | 0      | 0      | 0      | 0      | 0      |        |        |        |        |        |        | 0          | 0                | 0        | 0            |
| Train Activation                    | 0               | 0      | 0      | 0      | 0      | 0      |        |        |        |        |        |        | 0          | 0                | 0        | 0            |
| Emergency Vehicle                   | 0               | 0      | 0      | 0      | 0      | 0      |        |        |        |        |        |        | 0          | 0                | 0        | 0            |
| Right Turn                          | 0               | 0      | 0      | 0      | 0      | 0      |        |        |        |        |        |        | 0          | 0                | 0        | 0            |
| No Violation Occurred               | 0               | 0      | 0      | 0      | 0      | 0      |        |        |        |        |        |        | 0          | 0                | 0        | 0            |
| Total:                              |                 | 0      | 0      | 0      | 0      | 0      |        |        |        |        |        |        | 0          | 0%               | 0        | 0%           |
| Uncontrollable Non-                 |                 | ns     |        |        |        |        |        |        |        |        |        |        |            |                  |          |              |
| No Plate                            | 0               | 0      | 0      | 0      | 0      | 0      |        |        |        |        |        |        | 0          | 0                | 0        | 0%           |
| Out of State Plate                  | 0               | 0      | 0      | 0      | 0      | 0      |        |        |        |        |        |        | 0          | 0                | 0        | 0%           |
| Glare on Plate                      | 0               | 0      | 0      | 0      | 0      | 0      |        |        |        |        |        |        | 0          | 0                | 0        | 0%           |
| Illegible Plate                     | 0               | 0      | 0      | 0      | 0      | 0      |        |        |        |        |        |        | 0          | 0                | 0        | 0%           |
| Plate Obstructed                    | 0               | 0      | 0      | 0      | 0      | 0      |        |        |        |        |        |        | 0          | 0                | 0        | 0%           |
| Windshield Glare                    | 0               | 0      | 0      | 0      | 0      | 0      |        |        |        |        |        |        | 0          | 0                | 1        | 100%         |
| Driver Obstructed                   | 0               | 0      | 0      | 0      | 0      | 0      |        |        |        |        |        |        | 0          | 0                | 0        | 0%           |
| Car Obstructed                      | 0               | 0      | 0      | 0      | 0      | 0      |        |        |        |        |        |        | 0          | 0                | 0        | 0%           |
| No DMV Match Found                  | 0               | 0      | 0      | 0      | 0      | 0      |        |        |        |        |        |        | 0          | 0                | 0        | 0%           |
| LASD Expired                        | 0               | 0      | 0      | 0      | 0      | 0      |        |        |        |        |        |        | 0          | 0                | 0        | 0%           |
| LASD Return                         | 0               | 0      | 0      | 0      | 0      | 0      |        |        |        |        |        |        | 0          | 0                | 0        | 0%           |
| Other                               | 0               | 0      | 0      | 0      | 0      | 0      |        |        |        |        |        |        | 0          | 0                | 0        | 0%           |
| Total:                              | 0               | 0      | 0      | 0      | 0      | 0      |        |        |        |        |        |        | 0          | 0%               | 1        | 100%         |
| Controllable Non-Is:                | sued Violations |        |        |        |        |        |        |        |        |        |        |        |            |                  |          |              |
| Framing of Plate                    | 0               | 0      | 0      | 0      | 0      | 0      |        |        |        |        |        |        | 0          | 0%               | 0        | 0            |
| Focus / Clarity of Plate            | 0               | 0      | 0      | 0      | 0      | 0      |        |        |        |        |        |        | 0          | 0%               | 0        | 0            |
| Dark Interior                       | 0               | 0      | 0      | 0      | 0      | 0      |        |        |        |        |        |        | 0          | 0%               | 0        | 0            |
| Framing of Driver                   | 0               | 0      | 0      | 0      | 0      | 0      |        |        |        |        |        |        | 0          | 0%               | 0        | 0            |
| Focus / Clarity of Driver           | 1               | 0      | 0      | 0      | 0      | 0      |        |        |        |        |        |        | 1          | 100%             | 0        | 0            |
| Framing of Car                      | 0               | 0      | 0      | 0      | 0      | 0      |        |        |        |        |        |        | 0          | 0%               | 0        | 0            |
| Operator/Data Error                 | 0               | 0      | 0      | 0      | 0      | 0      |        |        |        |        |        |        | 0          | 0%               | 0        | 0            |
| Exposure                            | 0               | 0      | 0      | 0      | 0      | 0      |        |        |        |        |        |        | 0          | 0%               | 0        | 0            |
| Equipment Malfunction               | 0               | 0      | 0      | 0      | 0      | 0      |        |        |        |        |        |        | 0          | 0%               | 0        | 0            |
| ACS Expired                         | 0               | 0      | 0      | 0      | 0      | 0      |        |        |        |        |        |        | 0          | 0%               | 0        | 0            |
| Total:                              |                 | 0      | 0      | 0      | 0      | 0      |        |        |        |        |        |        | 1          | 100%             | 0        | 0%           |
| Summary Metrics                     |                 |        |        |        |        |        |        |        |        |        |        |        | Year to Da | te Average       | 2014 A   | verage       |
| Daily Average Vehicle Passes        | 770             | 720    | 715    | 772    | 619    | 730    |        |        |        |        |        |        | 7:         | _                |          | 05           |
| Average Issued Speed                | 0               | 0      | 0      | 0      | 0      | 0      |        |        |        |        |        |        |            | 0                |          | 8            |
| Average Issued Red Seconds          | 0               | 0      | 0      | 0      | 0      | 0      |        |        |        |        |        |        | 0          | .0               |          | .6           |
| Citiation / Violation Issuance Rate | 0%              | 0%     | 0%     | 0%     | 0%     | 0%     |        |        |        |        |        |        |            | %                |          | 0%           |
| Controllable Issuance Rate          | 0%              | 0%     | 0%     | 0%     | 0%     | 0%     |        |        |        |        |        |        |            | %                |          | 0%           |