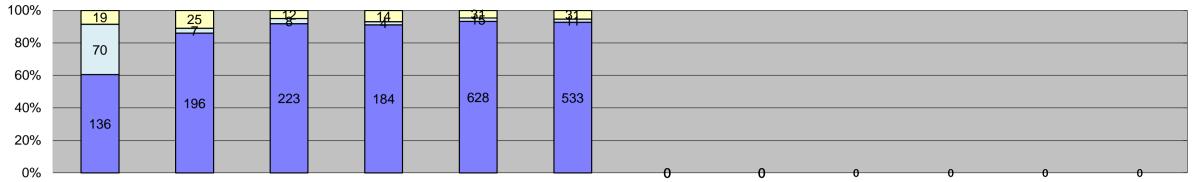

| 0%                                  |                  |        |        |        |        |        | 0      | 0      | 0      | 0      | 0      | 0      |                        |            |                    |           |
|-------------------------------------|------------------|--------|--------|--------|--------|--------|--------|--------|--------|--------|--------|--------|------------------------|------------|--------------------|-----------|
| Events                              | Jan-15           | Feb-15 | Mar-15 | Apr-15 | May-15 | Jun-15 | Jul-15 | Aug-15 | Sep-15 | Oct-15 | Nov-15 | Dec-15 | Year to Da<br>Quantity | te Average | 2014 /<br>Quantity | Average % |
| Non-Violations                      | 5                | 6      | 5      | 9      | 4      | 6      |        |        |        |        |        |        | 6                      | 21%        | 6                  | 22%       |
| Violations                          | 15               | 13     | 26     | 26     | 39     | 15     |        |        |        |        |        |        | 22                     | 79%        | 22                 | 78%       |
| Total:                              | 20               | 19     | 31     | 35     | 43     | 21     |        |        |        |        |        |        | 28                     | 100%       | 28                 | 100%      |
| Violations                          |                  |        |        |        |        |        |        |        |        |        |        |        |                        |            |                    |           |
| Uncontrollable Non-Issued           | 5                | 8      | 22     | 19     | 26     | 12     |        |        |        |        |        |        | 15                     | 69%        | 15                 | 66%       |
| Controllable Non-Issued             | 7                | 1      | 2      | 3      | 7      | 2      |        |        |        |        |        |        | 4                      | 16%        | 2                  | 9%        |
| Citations                           | 3                | 4      | 2      | 4      | 6      | 1      |        |        |        |        |        |        | 3                      | 15%        | 6                  | 25%       |
| Total:                              | 15               | 13     | 26     | 26     | 39     | 15     |        |        |        |        |        |        | 22                     | 100%       | 22                 | 100%      |
| Non-Violations                      |                  |        |        |        |        |        |        |        |        |        |        |        |                        |            |                    |           |
| Rear Axle Violation                 | 0                | 0      | 0      | 0      | 0      | 0      |        |        |        |        |        |        | 0                      | 0%         | 0                  | 0%        |
| Gate Down - No Train                | 0                | 0      | 0      | 0      | 0      | 0      |        |        |        |        |        |        | 0                      | 0%         | 4                  | 38%       |
| Train Activation                    | 0                | 0      | 0      | 0      | 0      | 0      |        |        |        |        |        |        | 0                      | 0%         | 0                  | 0%        |
| Emergency Vehicle                   | 1                | 0      | 0      | 1      | 1      | 0      |        |        |        |        |        |        | 1                      | 16%        | 2                  | 18%       |
| Right Turn                          | 0                | 0      | 0      | 0      | 0      | 0      |        |        |        |        |        |        | 0                      | 0%         | 0                  | 0%        |
| No Violation Occurred               | 4                | 6      | 5      | 8      | 3      | 6      |        |        |        |        |        |        | 5                      | 84%        | 5                  | 44%       |
| Total:                              | 5                | 6      | 5      | 9      | 4      | 6      |        |        |        |        |        |        | 6                      | 100%       | 10                 | 100%      |
| Uncontrollable Non-                 | Issued Violation | ns     |        |        |        |        |        |        |        |        |        |        |                        |            |                    |           |
| No Plate                            | 1                | 1      | 4      | 4      | 4      | 3      |        |        |        |        |        |        | 3                      | 16%        | 3                  | 15%       |
| Out of State Plate                  | 0                | 0      | 0      | 0      | 0      | 0      |        |        |        |        |        |        | 0                      | 0%         | 1                  | 6%        |
| Glare on Plate                      | 0                | 0      | 0      | 0      | 0      | 0      |        |        |        |        |        |        | 0                      | 0%         | 0                  | 0%        |
| Illegible Plate                     | 0                | 0      | 1      | 0      | 0      | 1      |        |        |        |        |        |        | 1                      | 6%         | 1                  | 5%        |
| Plate Obstructed                    | 0                | 0      | 0      | 0      | 0      | 0      |        |        |        |        |        |        | 0                      | 0%         | 1                  | 6%        |
| Windshield Glare                    | 2                | 1      | 11     | 6      | 9      | 5      |        |        |        |        |        |        | 6                      | 31%        | 4                  | 21%       |
| Driver Obstructed                   | 0                | 1      | 0      | 3      | 1      | 0      |        |        |        |        |        |        | 2                      | 9%         | 1                  | 7%        |
| Car Obstructed                      | 0                | 0      | 1      | 1      | 3      | 0      |        |        |        |        |        |        | 2                      | 9%         | 1                  | 5%        |
| No DMV Match Found                  | 2                | 2      | 3      | 3      | 5      | 1      |        |        |        |        |        |        | 3                      | 15%        | 3                  | 17%       |
| LASD Expired                        | 0                | 0      | 0      | 0      | 0      | 0      |        |        |        |        |        |        | 0                      | 0%         | 0                  | 0%        |
| LASD Return                         | 0                | 3      | 2      | 2      | 4      | 2      |        |        |        |        |        |        | 3                      | 14%        | 3                  | 17%       |
| Other                               | 0                | 0      | 0      | 0      | 0      | 0      |        |        |        |        |        |        | 0                      | 0%         | 0                  | 0%        |
| Total:                              | 5                | 8      | 22     | 19     | 26     | 12     |        |        |        |        |        |        | 18                     | 100%       | 20                 | 100%      |
| Controllable Non-Iss                | sued Violations  |        |        |        |        |        |        |        |        |        |        |        |                        |            |                    |           |
| Framing of Plate                    | 0                | 0      | 0      | 0      | 0      | 0      |        |        |        |        |        |        | 0                      | 0%         | 0                  | 0%        |
| Focus / Clarity of Plate            | 0                | 0      | 0      | 0      | 0      | 0      |        |        |        |        |        |        | 0                      | 0%         | 0                  | 0%        |
| Dark Interior                       | 3                | 1      | 0      | 2      | 2      | 1      |        |        |        |        |        |        | 2                      | 22%        | 2                  | 42%       |
| Framing of Driver                   | 0                | 0      | 0      | 0      | 0      | 0      |        |        |        |        |        |        | 0                      | 0%         | 0                  | 0%        |
| Focus / Clarity of Driver           | 3                | 0      | 0      | 0      | 0      | 0      |        |        |        |        |        |        | 3                      | 37%        | 0                  | 0%        |
| Framing of Car                      | 0                | 0      | 0      | 0      | 0      | 0      |        |        |        |        |        |        | 0                      | 0%         | 2                  | 35%       |
| Operator/Data Error                 | 1                | 0      | 0      | 0      | 0      | 0      |        |        |        |        |        |        | 1                      | 12%        | 0                  | 0%        |
| Exposure                            | 0                | 0      | 2      | 1      | 5      | 1      |        |        |        |        |        |        | 2                      | 28%        | 1                  | 23%       |
| Equipment Malfunction               | 0                | 0      | 0      | 0      | 0      | 0      |        |        |        |        |        |        | 0                      | 0%         | 0                  | 0%        |
| ACS Expired                         | 0                | 0      | 0      | 0      | 0      | 0      |        |        |        |        |        |        | 0                      | 0%         | 0                  | 0%        |
| Total:                              | 7                | 1      | 2      | 3      | 7      | 2      |        |        |        |        |        |        | 8                      | 100%       | 4                  | 100%      |
| Summary Metrics                     |                  |        |        |        |        |        |        |        |        |        |        |        | Year to Da             | te Average | 2014 A             | Average   |
| Daily Average Vehicle Passes        | 9,037            | 10,321 | 9,094  | 10,060 | 9,648  | 10,173 |        |        |        |        |        |        | 9,7                    | '22        | 9,6                | 625       |
| Average Issued Speed                | 18               | 21     | 14     | 22     | 22     | 9      |        |        |        |        |        |        | 1                      | 7          | 2                  | 21        |
| Average Issued Red Seconds          | 7.5              | 7.5    | 7.8    | 7.0    | 6.8    | 6.7    |        |        |        |        |        |        | 7.                     | .2         | 8                  | 3.2       |
| Citiation / Violation Issuance Rate | 20%              | 31%    | 8%     | 15%    | 15%    | 7%     |        |        |        |        |        |        | 16                     | 5%         | 26                 | 6%        |
| Controllable Issuance Rate          | 30%              | 80%    | 50%    | 57%    | 46%    | 33%    |        |        |        |        |        |        | 49                     | 9%         | 76                 | 6%        |
|                                     |                  |        |        |        |        |        |        |        |        |        |        |        |                        |            |                    |           |