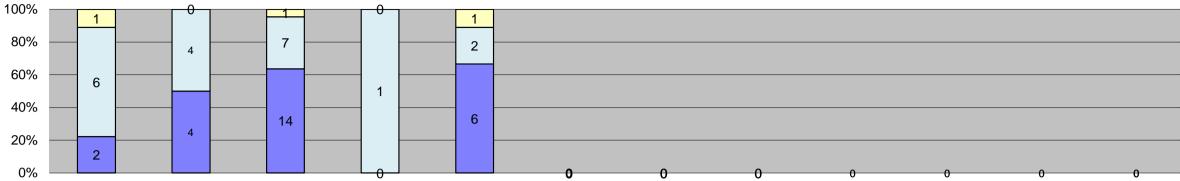

| □Citations                 |
|----------------------------|
| □Controllable Non-Issued   |
| ■Uncontrollable Non-Issued |

| 0%                                  |                   |        |        | 0      | 0      | 0      | 0      | 0      | 0      | 0      | 0      | 0      |                     |            |                    |           |
|-------------------------------------|-------------------|--------|--------|--------|--------|--------|--------|--------|--------|--------|--------|--------|---------------------|------------|--------------------|-----------|
| Events                              | Jan-15            | Feb-15 | Mar-15 | Apr-15 | May-15 | Jun-15 | Jul-15 | Aug-15 | Sep-15 | Oct-15 | Nov-15 | Dec-15 | Year to Da Quantity | te Average | 2014 /<br>Quantity | Average % |
| Non-Violations                      | 4                 | 1      | 3      | 0      | 0      | 2      |        |        |        |        |        |        | 3                   | 41%        | 5                  | 59%       |
| Violations                          | 3                 | 2      | 6      | 0      | 0      | 0      |        |        |        |        |        |        | 4                   | 59%        | 3                  | 41%       |
| Total:                              | 7                 | 3      | 9      | 0      | 0      | 2      |        |        |        |        |        |        | 6                   | 100%       | 8                  | 100%      |
| Violations                          |                   |        |        |        |        |        |        |        |        |        |        |        |                     |            |                    |           |
| Uncontrollable Non-Issued           | 1                 | 2      | 5      | 0      | 0      | 0      |        |        |        |        |        |        | 3                   | 64%        | 2                  | 44%       |
| Controllable Non-Issued             | 2                 | 0      | 1      | 0      | 0      | 0      |        |        |        |        |        |        | 2                   | 36%        | 1                  | 28%       |
| Citations                           | 0                 | 0      | 0      | 0      | 0      | 0      |        |        |        |        |        |        | 0                   | 0%         | 1                  | 29%       |
| Total:                              | 3                 | 2      | 6      | 0      | 0      | 0      |        |        |        |        |        |        | 4                   | 100%       | 5                  | 100%      |
| Non-Violations                      |                   |        |        |        |        |        |        |        |        |        |        |        |                     |            |                    |           |
| Rear Axle Violation                 | 0                 | 0      | 0      | 0      | 0      | 0      |        |        |        |        |        |        | 0                   | 0%         | 0                  | 0%        |
| Gate Down - No Train                | 0                 | 0      | 0      | 0      | 0      | 0      |        |        |        |        |        |        | 0                   | 0%         | 2                  | 23%       |
| Train Activation                    | 0                 | 0      | 0      | 0      | 0      | 0      |        |        |        |        |        |        | 0                   | 0%         | 0                  | 0%        |
| Emergency Vehicle                   | 0                 | 0      | 0      | 0      | 0      | 0      |        |        |        |        |        |        | 0                   | 0%         | 1                  | 15%       |
| Right Turn                          | 0                 | 0      | 0      | 0      | 0      | 0      |        |        |        |        |        |        | 0                   | 0%         | 0                  | 0%        |
| No Violation Occurred               | 4                 | 1      | 3      | 0      | 0      | 2      |        |        |        |        |        |        | 3                   | 100%       | 4                  | 62%       |
| Total:                              | 4                 | 1      | 3      | 0      | 0      | 2      |        |        |        |        |        |        | 3                   | 100%       | 7                  | 100%      |
| Uncontrollable Non-                 | -Issued Violation | าร     |        |        |        |        |        |        |        |        |        |        |                     |            |                    |           |
| No Plate                            | 0                 | 1      | 1      | 0      | 0      | 0      |        |        |        |        |        |        | 1                   | 20%        | 1                  | 21%       |
| Out of State Plate                  | 0                 | 0      | 0      | 0      | 0      | 0      |        |        |        |        |        |        | 0                   | 0%         | 0                  | 0%        |
| Glare on Plate                      | 0                 | 0      | 0      | 0      | 0      | 0      |        |        |        |        |        |        | 0                   | 0%         | 0                  | 0%        |
| Illegible Plate                     | 0                 | 0      | 0      | 0      | 0      | 0      |        |        |        |        |        |        | 0                   | 0%         | 0                  | 0%        |
| Plate Obstructed                    | 0                 | 0      | 0      | 0      | 0      | 0      |        |        |        |        |        |        | 0                   | 0%         | 0                  | 0%        |
| Windshield Glare                    | 0                 | 1      | 3      | 0      | 0      | 0      |        |        |        |        |        |        | 2                   | 40%        | 1                  | 17%       |
| Driver Obstructed                   | 1                 | 0      | 0      | 0      | 0      | 0      |        |        |        |        |        |        | 1                   | 20%        | 1                  | 17%       |
| Car Obstructed                      | 0                 | 0      | 0      | 0      | 0      | 0      |        |        |        |        |        |        | 0                   | 0%         | 0                  | 0%        |
| No DMV Match Found                  | 0                 | 0      | 0      | 0      | 0      | 0      |        |        |        |        |        |        | 0                   | 0%         | 1                  | 17%       |
| LASD Expired                        | 0                 | 0      | 1      | 0      | 0      | 0      |        |        |        |        |        |        | 1                   | 20%        | 0                  | 0%        |
| LASD Return                         | 0                 | 0      | 0      | 0      | 0      | 0      |        |        |        |        |        |        | 0                   | 0%         | 2                  | 28%       |
| Other                               | 0                 | 0      | 0      | 0      | 0      | 0      |        |        |        |        |        |        | 0                   | 0%         | 0                  | 0%        |
| Total:                              | 1                 | 2      | 5      | 0      | 0      | 0      |        |        |        |        |        |        | 5                   | 100%       | 6                  | 100%      |
| Controllable Non-Is                 | sued Violations   |        |        |        |        |        |        |        |        |        |        |        |                     |            |                    |           |
| Framing of Plate                    | 0                 | 0      | 0      | 0      | 0      | 0      |        |        |        |        |        |        | 0                   | 0%         | 0                  | 0%        |
| Focus / Clarity of Plate            | 0                 | 0      | 0      | 0      | 0      | 0      |        |        |        |        |        |        | 0                   | 0%         | 0                  | 0%        |
| Dark Interior                       | 0                 | 0      | 1      | 0      | 0      | 0      |        |        |        |        |        |        | 1                   | 33%        | 1                  | 21%       |
| Framing of Driver                   | 0                 | 0      | 0      | 0      | 0      | 0      |        |        |        |        |        |        | 0                   | 0%         | 1                  | 21%       |
| Focus / Clarity of Driver           | 2                 | 0      | 0      | 0      | 0      | 0      |        |        |        |        |        |        | 2                   | 67%        | 0                  | 0%        |
| Framing of Car                      | 0                 | 0      | 0      | 0      | 0      | 0      |        |        |        |        |        |        | 0                   | 0%         | 1                  | 21%       |
| Operator/Data Error                 | 0                 | 0      | 0      | 0      | 0      | 0      |        |        |        |        |        |        | 0                   | 0%         | 0                  | 0%        |
| Exposure                            | 0                 | 0      | 0      | 0      | 0      | 0      |        |        |        |        |        |        | 0                   | 0%         | 2                  | 36%       |
| Equipment Malfunction               | 0                 | 0      | 0      | 0      | 0      | 0      |        |        |        |        |        |        | 0                   | 0%         | 0                  | 0%        |
| ACS Expired                         | 0                 | 0      | 0      | 0      | 0      | 0      |        |        |        |        |        |        | 0                   | 0%         | 0                  | 0%        |
| Total:                              | 2                 | 0      | 1      | 0      | 0      | 0      |        |        |        |        |        |        | 3                   | 100%       | 5                  | 100%      |
| Summary Metrics                     |                   |        |        | -      |        |        |        |        |        |        |        |        |                     | te Average |                    | Average   |
| Daily Average Vehicle Passes        | 8,920             | 8,754  | 9,387  | 7,714  | 6,187  | 5,873  |        |        |        |        |        |        | 7,8                 |            |                    | ,013      |
| Average Issued Speed                | 0                 | 0      | 0      | 0      | 0      | 0      |        |        |        |        |        |        | (                   |            |                    | 17        |
| Average Issued Red Seconds          | 0                 | 0      | 0      | 0      | 0      | 0      |        |        |        |        |        |        | 0.                  |            |                    | '.4<br>   |
| Citiation / Violation Issuance Rate | 0%                | 0%     | 0%     | 0%     | 0%     | 0%     |        |        |        |        |        |        | 09                  |            |                    | 5%        |
| Controllable Issuance Rate          | 0%                | 0%     | 0%     | 0%     | 0%     | 0%     |        |        |        |        |        |        | 0,                  | %          | 57                 | 7%        |