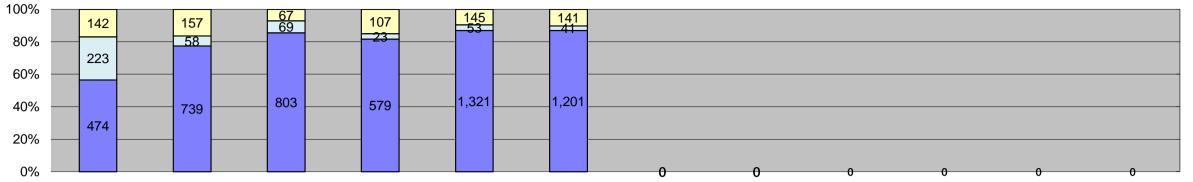

| 078                                 |                   |        |        |        |        |        |        | <u> </u> |        |        |        |        | Year to Da  | to Average      | 2014 A   | Average     |
|-------------------------------------|-------------------|--------|--------|--------|--------|--------|--------|----------|--------|--------|--------|--------|-------------|-----------------|----------|-------------|
| Events                              | Jan-15            | Feb-15 | Mar-15 | Apr-15 | May-15 | Jun-15 | Jul-15 | Aug-15   | Sep-15 | Oct-15 | Nov-15 | Dec-15 | Quantity    | te Average<br>% | Quantity | verage<br>% |
| Non-Violations                      | 4,382             | 4,425  | 3,558  | 3,289  | 4,682  | 4,659  |        |          |        |        |        |        | 4,166       | 80%             | 5,080    | 86%         |
| Violations                          | 839               | 954    | 939    | 709    | 1,519  | 1,383  |        |          |        |        |        |        | 1,057       | 20%             | 810      | 14%         |
| Total:                              | 5,221             | 5,379  | 4,497  | 3,998  | 6,201  | 6,042  |        |          |        |        |        |        | 5,223       | 100%            | 5,889    | 100%        |
| Violations                          |                   |        |        |        |        |        |        |          |        |        |        |        |             |                 |          |             |
| Uncontrollable Non-Issued           | 474               | 739    | 803    | 579    | 1,321  | 1,201  |        |          |        |        |        |        | 853         | 81%             | 576      | 71%         |
| Controllable Non-Issued             | 223               | 58     | 69     | 23     | 53     | 41     |        |          |        |        |        |        | 78          | 7%              | 95       | 12%         |
| Citations                           | 142               | 157    | 67     | 107    | 145    | 141    |        |          |        |        |        |        | 127         | 12%             | 139      | 17%         |
| Total:                              | 839               | 954    | 939    | 709    | 1,519  | 1,383  |        |          |        |        |        |        | 1,057       | 100%            | 810      | 100%        |
| Non-Violations                      |                   |        |        |        |        |        |        |          |        |        |        |        |             |                 |          |             |
| Rear Axle Violation                 | 0                 | 1      | 0      | 0      | 0      | 0      |        |          |        |        |        |        | 1           | 0%              | 3        | 0%          |
| Gate Down - No Train                | 0                 | 0      | 0      | 0      | 0      | 0      |        |          |        |        |        |        | 0           | 0%              | 11       | 0%          |
| Train Activation                    | 0                 | 0      | 0      | 0      | 0      | 0      |        |          |        |        |        |        | 0           | 0%              | 3        | 0%          |
| Emergency Vehicle                   | 41                | 29     | 27     | 19     | 38     | 31     |        |          |        |        |        |        | 31          | 1%              | 26       | 1%          |
| Right Turn                          | 0                 | 0      | 0      | 0      | 0      | 0      |        |          |        |        |        |        | 0           | 0%              | 1        | 0%          |
| No Violation Occurred               | 4,341             | 4,395  | 3,531  | 3,270  | 4,644  | 4,628  |        |          |        |        |        |        | 4,135       | 99%             | 5,044    | 99%         |
| Total:                              | 4,382             | 4,425  | 3,558  | 3,289  | 4,682  | 4,659  |        |          |        |        |        |        | 4,167       | 100%            | 5,087    | 100%        |
| Uncontrollable Non                  | -Issued Violation | ns     |        |        |        |        |        |          |        |        |        |        |             |                 |          |             |
| No Plate                            | 101               | 116    | 124    | 93     | 191    | 167    |        |          |        |        |        |        | 132         | 15%             | 102      | 18%         |
| Out of State Plate                  | 20                | 16     | 15     | 9      | 19     | 28     |        |          |        |        |        |        | 18          | 2%              | 13       | 2%          |
| Glare on Plate                      | 4                 | 1      | 0      | 0      | 0      | 0      |        |          |        |        |        |        | 3           | 0%              | 6        | 1%          |
| Illegible Plate                     | 0                 | 30     | 32     | 18     | 26     | 47     |        |          |        |        |        |        | 31          | 4%              | 27       | 5%          |
| Plate Obstructed                    | 9                 | 8      | 1      | 0      | 6      | 8      |        |          |        |        |        |        | 6           | 1%              | 7        | 1%          |
| Windshield Glare                    | 133               | 253    | 290    | 190    | 578    | 420    |        |          |        |        |        |        | 311         | 36%             | 152      | 26%         |
| Driver Obstructed                   | 32                | 79     | 75     | 54     | 75     | 64     |        |          |        |        |        |        | 63          | 7%              | 28       | 5%          |
| Car Obstructed                      | 18                | 19     | 27     | 25     | 58     | 56     |        |          |        |        |        |        | 34          | 4%              | 20       | 3%          |
| No DMV Match Found                  | 55                | 99     | 74     | 62     | 124    | 95     |        |          |        |        |        |        | 85          | 10%             | 70       | 12%         |
| LASD Expired                        | 3                 | 6      | 35     | 2      | 1      | 0      |        |          |        |        |        |        | 9           | 1%              | 1        | 0%          |
| LASD Return                         | 99                | 112    | 130    | 126    | 243    | 316    |        |          |        |        |        |        | 171         | 20%             | 153      | 26%         |
| Other                               | 0                 | 0      | 0      | 0      | 0      | 0      |        |          |        |        |        |        | 0           | 0%              | 0        | 0%          |
| Total:                              |                   | 739    | 803    | 579    | 1,321  | 1,201  |        |          |        |        |        |        | 862         | 100%            | 580      | 100%        |
| Controllable Non-Is                 |                   |        |        |        | 1,021  | 1,201  |        |          |        |        |        |        | 552         | 10070           |          | 10070       |
| Framing of Plate                    | 0                 | 0      | 0      | 0      | 0      | 0      |        |          |        |        |        |        | 0           | 0%              | 1        | 1%          |
| Focus / Clarity of Plate            | 31                | 1      | 0      | 0      | 0      | 0      |        |          |        |        |        |        | 16          | 13%             | 15       | 14%         |
| Dark Interior                       | 48                | 40     | 48     | 15     | 31     | 20     |        |          |        |        |        |        | 34          | 27%             | 35       | 32%         |
| Framing of Driver                   | 0                 | 0      | 0      | 0      | 0      | 0      |        |          |        |        |        |        | 0           | 0%              | 3        | 3%          |
| Focus / Clarity of Driver           | 96                | 0      | 0      | 0      | 0      | 9      |        |          |        |        |        |        | 53          | 42%             | 4        | 4%          |
| Framing of Car                      | 0                 | 0      | 0      | 0      | 0      | 0      |        |          |        |        |        |        | 0           | 0%              | 4        | 4%          |
| Operator/Data Error                 | 2                 | 9      | 3      | 0      | 1      | 3      |        |          |        |        |        |        | 4           | 3%              | 3        | 3%          |
| Exposure                            | 4                 | 3      | 8      | 3      | 14     | 6      |        |          |        |        |        |        | 6           | 5%              | 11       | 10%         |
| Equipment Malfunction               | 40                | 5      | 10     | 5      | 6      | 3      |        |          |        |        |        |        | 12          | 9%              | 34       | 31%         |
| ACS Expired                         | 2                 | 0      | 0      | 0      | 1      | 0      |        |          |        |        |        |        | 2           | 1%              | 0        | 0%          |
| Total:                              |                   | 58     | 69     | 23     | 53     | 41     |        |          |        |        |        |        | 125         | 100%            | 111      | 100%        |
| Summary Metrics                     |                   |        |        |        | - 55   | 71     |        |          |        |        |        |        | Year to Dat |                 |          | verage      |
| Daily Average Vehicle Passes        | 89,680            | 88,310 | 90,168 | 87,870 | 85,316 | 86,903 |        |          |        |        |        |        | 88,0        | -               |          | 480         |
| Average Issued Speed                | 15                | 16     | 16     | 17     | 17     | 16     |        |          |        |        |        |        | 1           |                 |          | 6           |
| Average Issued Red Seconds          | 13.7              | 7.0    | 11.9   | 10.4   | 15.8   | 3.3    |        |          |        |        |        |        | 10          |                 | 11       |             |
| Citiation / Violation Issuance Rate | 17%               | 16%    | 7%     | 15%    | 10%    | 10%    |        |          |        |        |        |        | 13          |                 |          | 7%          |
| Controllable Issuance Rate          | 39%               | 73%    | 49%    | 82%    | 73%    | 77%    |        |          |        |        |        |        | 66          |                 |          | /%<br> %    |
| Controllable issualice indie        | J3 /0             | 1370   | 43 /0  | OZ /0  | 13/0   | 11/0   |        |          |        |        |        |        | 00          | 70              | 01       | /0          |