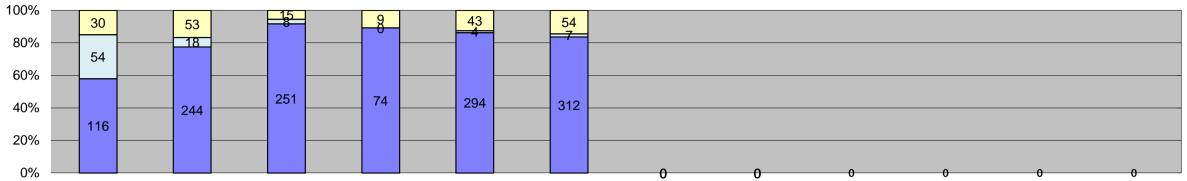

| 078                                 |                   |        |        |        |        |        |        | <u> </u> |        |        |        |        | Year to Da  | to Average      | 2014 A   | Average     |
|-------------------------------------|-------------------|--------|--------|--------|--------|--------|--------|----------|--------|--------|--------|--------|-------------|-----------------|----------|-------------|
| Events                              | Jan-15            | Feb-15 | Mar-15 | Apr-15 | May-15 | Jun-15 | Jul-15 | Aug-15   | Sep-15 | Oct-15 | Nov-15 | Dec-15 | Quantity    | te Average<br>% | Quantity | verage<br>% |
| Non-Violations                      | 4,382             | 4,425  | 3,558  | 3,289  | 4,682  | 4,659  |        |          |        |        |        |        | 4,166       | 80%             | 5,080    | 86%         |
| Violations                          | 839               | 954    | 939    | 709    | 1,519  | 1,383  |        |          |        |        |        |        | 1,057       | 20%             | 810      | 14%         |
| Total:                              | 5,221             | 5,379  | 4,497  | 3,998  | 6,201  | 6,042  |        |          |        |        |        |        | 5,223       | 100%            | 5,889    | 100%        |
| Violations                          |                   |        |        |        |        |        |        |          |        |        |        |        |             |                 |          |             |
| Uncontrollable Non-Issued           | 474               | 739    | 803    | 579    | 1,321  | 1,201  |        |          |        |        |        |        | 853         | 81%             | 576      | 71%         |
| Controllable Non-Issued             | 223               | 58     | 69     | 23     | 53     | 41     |        |          |        |        |        |        | 78          | 7%              | 95       | 12%         |
| Citations                           | 142               | 157    | 67     | 107    | 145    | 141    |        |          |        |        |        |        | 127         | 12%             | 139      | 17%         |
| Total:                              | 839               | 954    | 939    | 709    | 1,519  | 1,383  |        |          |        |        |        |        | 1,057       | 100%            | 810      | 100%        |
| Non-Violations                      |                   |        |        |        |        |        |        |          |        |        |        |        |             |                 |          |             |
| Rear Axle Violation                 | 0                 | 1      | 0      | 0      | 0      | 0      |        |          |        |        |        |        | 1           | 0%              | 3        | 0%          |
| Gate Down - No Train                | 0                 | 0      | 0      | 0      | 0      | 0      |        |          |        |        |        |        | 0           | 0%              | 11       | 0%          |
| Train Activation                    | 0                 | 0      | 0      | 0      | 0      | 0      |        |          |        |        |        |        | 0           | 0%              | 3        | 0%          |
| Emergency Vehicle                   | 41                | 29     | 27     | 19     | 38     | 31     |        |          |        |        |        |        | 31          | 1%              | 26       | 1%          |
| Right Turn                          | 0                 | 0      | 0      | 0      | 0      | 0      |        |          |        |        |        |        | 0           | 0%              | 1        | 0%          |
| No Violation Occurred               | 4,341             | 4,395  | 3,531  | 3,270  | 4,644  | 4,628  |        |          |        |        |        |        | 4,135       | 99%             | 5,044    | 99%         |
| Total:                              | 4,382             | 4,425  | 3,558  | 3,289  | 4,682  | 4,659  |        |          |        |        |        |        | 4,167       | 100%            | 5,087    | 100%        |
| Uncontrollable Non                  | -Issued Violation | ns     |        |        |        |        |        |          |        |        |        |        |             |                 |          |             |
| No Plate                            | 101               | 116    | 124    | 93     | 191    | 167    |        |          |        |        |        |        | 132         | 15%             | 102      | 18%         |
| Out of State Plate                  | 20                | 16     | 15     | 9      | 19     | 28     |        |          |        |        |        |        | 18          | 2%              | 13       | 2%          |
| Glare on Plate                      | 4                 | 1      | 0      | 0      | 0      | 0      |        |          |        |        |        |        | 3           | 0%              | 6        | 1%          |
| Illegible Plate                     | 0                 | 30     | 32     | 18     | 26     | 47     |        |          |        |        |        |        | 31          | 4%              | 27       | 5%          |
| Plate Obstructed                    | 9                 | 8      | 1      | 0      | 6      | 8      |        |          |        |        |        |        | 6           | 1%              | 7        | 1%          |
| Windshield Glare                    | 133               | 253    | 290    | 190    | 578    | 420    |        |          |        |        |        |        | 311         | 36%             | 152      | 26%         |
| Driver Obstructed                   | 32                | 79     | 75     | 54     | 75     | 64     |        |          |        |        |        |        | 63          | 7%              | 28       | 5%          |
| Car Obstructed                      | 18                | 19     | 27     | 25     | 58     | 56     |        |          |        |        |        |        | 34          | 4%              | 20       | 3%          |
| No DMV Match Found                  | 55                | 99     | 74     | 62     | 124    | 95     |        |          |        |        |        |        | 85          | 10%             | 70       | 12%         |
| LASD Expired                        | 3                 | 6      | 35     | 2      | 1      | 0      |        |          |        |        |        |        | 9           | 1%              | 1        | 0%          |
| LASD Return                         | 99                | 112    | 130    | 126    | 243    | 316    |        |          |        |        |        |        | 171         | 20%             | 153      | 26%         |
| Other                               | 0                 | 0      | 0      | 0      | 0      | 0      |        |          |        |        |        |        | 0           | 0%              | 0        | 0%          |
| Total:                              |                   | 739    | 803    | 579    | 1,321  | 1,201  |        |          |        |        |        |        | 862         | 100%            | 580      | 100%        |
| Controllable Non-Is                 |                   |        |        |        | 1,021  | 1,201  |        |          |        |        |        |        | 552         | 10070           |          | 10070       |
| Framing of Plate                    | 0                 | 0      | 0      | 0      | 0      | 0      |        |          |        |        |        |        | 0           | 0%              | 1        | 1%          |
| Focus / Clarity of Plate            | 31                | 1      | 0      | 0      | 0      | 0      |        |          |        |        |        |        | 16          | 13%             | 15       | 14%         |
| Dark Interior                       | 48                | 40     | 48     | 15     | 31     | 20     |        |          |        |        |        |        | 34          | 27%             | 35       | 32%         |
| Framing of Driver                   | 0                 | 0      | 0      | 0      | 0      | 0      |        |          |        |        |        |        | 0           | 0%              | 3        | 3%          |
| Focus / Clarity of Driver           | 96                | 0      | 0      | 0      | 0      | 9      |        |          |        |        |        |        | 53          | 42%             | 4        | 4%          |
| Framing of Car                      | 0                 | 0      | 0      | 0      | 0      | 0      |        |          |        |        |        |        | 0           | 0%              | 4        | 4%          |
| Operator/Data Error                 | 2                 | 9      | 3      | 0      | 1      | 3      |        |          |        |        |        |        | 4           | 3%              | 3        | 3%          |
| Exposure                            | 4                 | 3      | 8      | 3      | 14     | 6      |        |          |        |        |        |        | 6           | 5%              | 11       | 10%         |
| Equipment Malfunction               | 40                | 5      | 10     | 5      | 6      | 3      |        |          |        |        |        |        | 12          | 9%              | 34       | 31%         |
| ACS Expired                         | 2                 | 0      | 0      | 0      | 1      | 0      |        |          |        |        |        |        | 2           | 1%              | 0        | 0%          |
| Total:                              |                   | 58     | 69     | 23     | 53     | 41     |        |          |        |        |        |        | 125         | 100%            | 111      | 100%        |
| Summary Metrics                     |                   |        |        |        | - 55   | 71     |        |          |        |        |        |        | Year to Dat |                 |          | verage      |
| Daily Average Vehicle Passes        | 89,680            | 88,310 | 90,168 | 87,870 | 85,316 | 86,903 |        |          |        |        |        |        | 88,0        | -               |          | 480         |
| Average Issued Speed                | 15                | 16     | 16     | 17     | 17     | 16     |        |          |        |        |        |        | 1           |                 |          | 6           |
| Average Issued Red Seconds          | 13.7              | 7.0    | 11.9   | 10.4   | 15.8   | 3.3    |        |          |        |        |        |        | 10          |                 | 11       |             |
| Citiation / Violation Issuance Rate | 17%               | 16%    | 7%     | 15%    | 10%    | 10%    |        |          |        |        |        |        | 13          |                 |          | 7%          |
| Controllable Issuance Rate          | 39%               | 73%    | 49%    | 82%    | 73%    | 77%    |        |          |        |        |        |        | 66          |                 |          | /%<br> %    |
| Controllable issualice indie        | J3 /0             | 1370   | 43 /0  | OZ /0  | 13/0   | 11/0   |        |          |        |        |        |        | 00          | 70              | 01       | /0          |