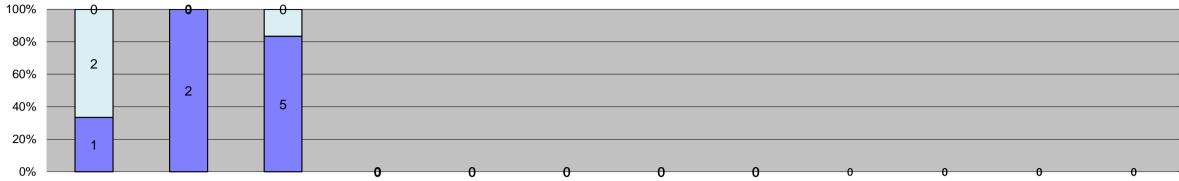

| □Citations                 |
|----------------------------|
| □Controllable Non-Issued   |
| ■Uncontrollable Non-Issued |

| 0%                                  |                   |        |        | 0      | 0      | 0      | 0      | 0      | 0      | 0      | 0      | 0      |                     |            |                    |           |
|-------------------------------------|-------------------|--------|--------|--------|--------|--------|--------|--------|--------|--------|--------|--------|---------------------|------------|--------------------|-----------|
| Events                              | Jan-15            | Feb-15 | Mar-15 | Apr-15 | May-15 | Jun-15 | Jul-15 | Aug-15 | Sep-15 | Oct-15 | Nov-15 | Dec-15 | Year to Da Quantity | te Average | 2014 /<br>Quantity | Average % |
| Non-Violations                      | 4                 | 1      | 3      | 0      | 0      | 2      |        |        |        |        |        |        | 3                   | 41%        | 5                  | 59%       |
| Violations                          | 3                 | 2      | 6      | 0      | 0      | 0      |        |        |        |        |        |        | 4                   | 59%        | 3                  | 41%       |
| Total:                              | 7                 | 3      | 9      | 0      | 0      | 2      |        |        |        |        |        |        | 6                   | 100%       | 8                  | 100%      |
| Violations                          |                   |        |        |        |        |        |        |        |        |        |        |        |                     |            |                    |           |
| Uncontrollable Non-Issued           | 1                 | 2      | 5      | 0      | 0      | 0      |        |        |        |        |        |        | 3                   | 64%        | 2                  | 44%       |
| Controllable Non-Issued             | 2                 | 0      | 1      | 0      | 0      | 0      |        |        |        |        |        |        | 2                   | 36%        | 1                  | 28%       |
| Citations                           | 0                 | 0      | 0      | 0      | 0      | 0      |        |        |        |        |        |        | 0                   | 0%         | 1                  | 29%       |
| Total:                              | 3                 | 2      | 6      | 0      | 0      | 0      |        |        |        |        |        |        | 4                   | 100%       | 5                  | 100%      |
| Non-Violations                      |                   |        |        |        |        |        |        |        |        |        |        |        |                     |            |                    |           |
| Rear Axle Violation                 | 0                 | 0      | 0      | 0      | 0      | 0      |        |        |        |        |        |        | 0                   | 0%         | 0                  | 0%        |
| Gate Down - No Train                | 0                 | 0      | 0      | 0      | 0      | 0      |        |        |        |        |        |        | 0                   | 0%         | 2                  | 23%       |
| Train Activation                    | 0                 | 0      | 0      | 0      | 0      | 0      |        |        |        |        |        |        | 0                   | 0%         | 0                  | 0%        |
| Emergency Vehicle                   | 0                 | 0      | 0      | 0      | 0      | 0      |        |        |        |        |        |        | 0                   | 0%         | 1                  | 15%       |
| Right Turn                          | 0                 | 0      | 0      | 0      | 0      | 0      |        |        |        |        |        |        | 0                   | 0%         | 0                  | 0%        |
| No Violation Occurred               | 4                 | 1      | 3      | 0      | 0      | 2      |        |        |        |        |        |        | 3                   | 100%       | 4                  | 62%       |
| Total:                              | 4                 | 1      | 3      | 0      | 0      | 2      |        |        |        |        |        |        | 3                   | 100%       | 7                  | 100%      |
| Uncontrollable Non-                 | -Issued Violation | าร     |        |        |        |        |        |        |        |        |        |        |                     |            |                    |           |
| No Plate                            | 0                 | 1      | 1      | 0      | 0      | 0      |        |        |        |        |        |        | 1                   | 20%        | 1                  | 21%       |
| Out of State Plate                  | 0                 | 0      | 0      | 0      | 0      | 0      |        |        |        |        |        |        | 0                   | 0%         | 0                  | 0%        |
| Glare on Plate                      | 0                 | 0      | 0      | 0      | 0      | 0      |        |        |        |        |        |        | 0                   | 0%         | 0                  | 0%        |
| Illegible Plate                     | 0                 | 0      | 0      | 0      | 0      | 0      |        |        |        |        |        |        | 0                   | 0%         | 0                  | 0%        |
| Plate Obstructed                    | 0                 | 0      | 0      | 0      | 0      | 0      |        |        |        |        |        |        | 0                   | 0%         | 0                  | 0%        |
| Windshield Glare                    | 0                 | 1      | 3      | 0      | 0      | 0      |        |        |        |        |        |        | 2                   | 40%        | 1                  | 17%       |
| Driver Obstructed                   | 1                 | 0      | 0      | 0      | 0      | 0      |        |        |        |        |        |        | 1                   | 20%        | 1                  | 17%       |
| Car Obstructed                      | 0                 | 0      | 0      | 0      | 0      | 0      |        |        |        |        |        |        | 0                   | 0%         | 0                  | 0%        |
| No DMV Match Found                  | 0                 | 0      | 0      | 0      | 0      | 0      |        |        |        |        |        |        | 0                   | 0%         | 1                  | 17%       |
| LASD Expired                        | 0                 | 0      | 1      | 0      | 0      | 0      |        |        |        |        |        |        | 1                   | 20%        | 0                  | 0%        |
| LASD Return                         | 0                 | 0      | 0      | 0      | 0      | 0      |        |        |        |        |        |        | 0                   | 0%         | 2                  | 28%       |
| Other                               | 0                 | 0      | 0      | 0      | 0      | 0      |        |        |        |        |        |        | 0                   | 0%         | 0                  | 0%        |
| Total:                              | 1                 | 2      | 5      | 0      | 0      | 0      |        |        |        |        |        |        | 5                   | 100%       | 6                  | 100%      |
| Controllable Non-Is                 | sued Violations   |        |        |        |        |        |        |        |        |        |        |        |                     |            |                    |           |
| Framing of Plate                    | 0                 | 0      | 0      | 0      | 0      | 0      |        |        |        |        |        |        | 0                   | 0%         | 0                  | 0%        |
| Focus / Clarity of Plate            | 0                 | 0      | 0      | 0      | 0      | 0      |        |        |        |        |        |        | 0                   | 0%         | 0                  | 0%        |
| Dark Interior                       | 0                 | 0      | 1      | 0      | 0      | 0      |        |        |        |        |        |        | 1                   | 33%        | 1                  | 21%       |
| Framing of Driver                   | 0                 | 0      | 0      | 0      | 0      | 0      |        |        |        |        |        |        | 0                   | 0%         | 1                  | 21%       |
| Focus / Clarity of Driver           | 2                 | 0      | 0      | 0      | 0      | 0      |        |        |        |        |        |        | 2                   | 67%        | 0                  | 0%        |
| Framing of Car                      | 0                 | 0      | 0      | 0      | 0      | 0      |        |        |        |        |        |        | 0                   | 0%         | 1                  | 21%       |
| Operator/Data Error                 | 0                 | 0      | 0      | 0      | 0      | 0      |        |        |        |        |        |        | 0                   | 0%         | 0                  | 0%        |
| Exposure                            | 0                 | 0      | 0      | 0      | 0      | 0      |        |        |        |        |        |        | 0                   | 0%         | 2                  | 36%       |
| Equipment Malfunction               | 0                 | 0      | 0      | 0      | 0      | 0      |        |        |        |        |        |        | 0                   | 0%         | 0                  | 0%        |
| ACS Expired                         | 0                 | 0      | 0      | 0      | 0      | 0      |        |        |        |        |        |        | 0                   | 0%         | 0                  | 0%        |
| Total:                              | 2                 | 0      | 1      | 0      | 0      | 0      |        |        |        |        |        |        | 3                   | 100%       | 5                  | 100%      |
| Summary Metrics                     |                   |        |        | -      |        |        |        |        |        |        |        |        |                     | te Average |                    | Average   |
| Daily Average Vehicle Passes        | 8,920             | 8,754  | 9,387  | 7,714  | 6,187  | 5,873  |        |        |        |        |        |        | 7,8                 |            |                    | ,013      |
| Average Issued Speed                | 0                 | 0      | 0      | 0      | 0      | 0      |        |        |        |        |        |        | (                   |            |                    | 17        |
| Average Issued Red Seconds          | 0                 | 0      | 0      | 0      | 0      | 0      |        |        |        |        |        |        | 0.                  |            |                    | '.4<br>   |
| Citiation / Violation Issuance Rate | 0%                | 0%     | 0%     | 0%     | 0%     | 0%     |        |        |        |        |        |        | 09                  |            |                    | 5%        |
| Controllable Issuance Rate          | 0%                | 0%     | 0%     | 0%     | 0%     | 0%     |        |        |        |        |        |        | 0,                  | %          | 57                 | 7%        |