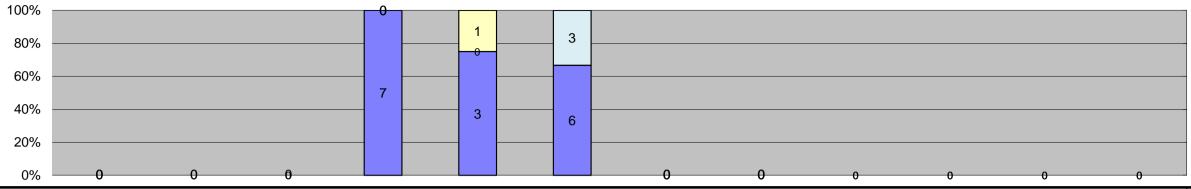

| 0%                                  |                   | 0      | 0      |        | 0      |        | 0      | 0      | 0      | 0      | 0      | 0      |                        |            |                  |           |
|-------------------------------------|-------------------|--------|--------|--------|--------|--------|--------|--------|--------|--------|--------|--------|------------------------|------------|------------------|-----------|
| Events                              | Jan-15            | Feb-15 | Mar-15 | Apr-15 | May-15 | Jun-15 | Jul-15 | Aug-15 | Sep-15 | Oct-15 | Nov-15 | Dec-15 | Year to Da<br>Quantity | te Average | 2014<br>Quantity | Average % |
| Non-Violations                      | 1                 | 0      | 0      | 0      | 0      | 0      |        |        |        |        |        |        | Quantity<br>1          | 43%        | 3                | 41%       |
| Violations                          | 2                 | 0      | 0      | 1      | 0      | 1      |        |        |        |        |        |        | 1                      | 57%        | 5                | 59%       |
| Total:                              |                   | 0      | 0      | 1      | 0      | 1      |        |        |        |        |        |        | 2                      | 100%       | 8                | 100%      |
| Violations                          |                   |        |        |        |        |        |        |        |        |        |        |        |                        |            |                  |           |
| Uncontrollable Non-Issued           | 2                 | 0      | 0      | 1      | 0      | 1      |        |        |        |        |        |        | 1                      | 100%       | 3                | 36%       |
| Controllable Non-Issued             | 0                 | 0      | 0      | 0      | 0      | 0      |        |        |        |        |        |        | 0                      | 0%         | 3                | 41%       |
| Citations                           | 0                 | 0      | 0      | 0      | 0      | 0      |        |        |        |        |        |        | 0                      | 0%         | 2                | 23%       |
| Total:                              | 2                 | 0      | 0      | 1      | 0      | 1      |        |        |        |        |        |        | 1                      | 100%       | 7                | 100%      |
| Non-Violations                      |                   |        |        |        |        |        |        |        |        |        |        |        |                        |            |                  |           |
| Rear Axle Violation                 | 0                 | 0      | 0      | 0      | 0      | 0      |        |        |        |        |        |        | 0                      | 0%         | 2                | 30%       |
| Gate Down - No Train                | 0                 | 0      | 0      | 0      | 0      | 0      |        |        |        |        |        |        | 0                      | 0%         | 1                | 15%       |
| Train Activation                    | 0                 | 0      | 0      | 0      | 0      | 0      |        |        |        |        |        |        | 0                      | 0%         | 0                | 0%        |
| Emergency Vehicle                   | 0                 | 0      | 0      | 0      | 0      | 0      |        |        |        |        |        |        | 0                      | 0%         | 1                | 15%       |
| Right Turn                          | 0                 | 0      | 0      | 0      | 0      | 0      |        |        |        |        |        |        | 0                      | 0%         | 0                | 0%        |
| No Violation Occurred               | 1                 | 0      | 0      | 0      | 0      | 0      |        |        |        |        |        |        | 1                      | 100%       | 3                | 40%       |
| Total:                              | 1                 | 0      | 0      | 0      | 0      | 0      |        |        |        |        |        |        | 1                      | 100%       | 7                | 100%      |
| Uncontrollable Non-                 | -Issued Violation | าร     |        |        |        |        |        |        |        |        |        |        |                        |            |                  |           |
| No Plate                            | 0                 | 0      | 0      | 1      | 0      | 0      |        |        |        |        |        |        | 1                      | 25%        | 1                | 12%       |
| Out of State Plate                  | 0                 | 0      | 0      | 0      | 0      | 0      |        |        |        |        |        |        | 0                      | 0%         | 1                | 12%       |
| Glare on Plate                      | 0                 | 0      | 0      | 0      | 0      | 0      |        |        |        |        |        |        | 0                      | 0%         | 0                | 0%        |
| Illegible Plate                     | 0                 | 0      | 0      | 0      | 0      | 0      |        |        |        |        |        |        | 0                      | 0%         | 1                | 12%       |
| Plate Obstructed                    | 1                 | 0      | 0      | 0      | 0      | 0      |        |        |        |        |        |        | 1                      | 25%        | 0                | 0%        |
| Windshield Glare                    | 0                 | 0      | 0      | 0      | 0      | 1      |        |        |        |        |        |        | 1                      | 25%        | 3                | 36%       |
| Driver Obstructed                   | 0                 | 0      | 0      | 0      | 0      | 0      |        |        |        |        |        |        | 0                      | 0%         | 0                | 0%        |
| Car Obstructed                      | 0                 | 0      | 0      | 0      | 0      | 0      |        |        |        |        |        |        | 0                      | 0%         | 0                | 0%        |
| No DMV Match Found                  | 1                 | 0      | 0      | 0      | 0      | 0      |        |        |        |        |        |        | 1                      | 25%        | 1                | 17%       |
| LASD Expired                        | 0                 | 0      | 0      | 0      | 0      | 0      |        |        |        |        |        |        | 0                      | 0%         | 0                | 0%        |
| LASD Return                         | 0                 | 0      | 0      | 0      | 0      | 0      |        |        |        |        |        |        | 0                      | 0%         | 1                | 12%       |
| Other                               | 0                 | 0      | 0      | 0      | 0      | 0      |        |        |        |        |        |        | 0                      | 0%         | 0                | 0%        |
| Total:                              | 2                 | 0      | 0      | 1      | 0      | 1      |        |        |        |        |        |        | 4                      | 100%       | 8                | 100%      |
| Controllable Non-Is                 | sued Violations   |        |        |        |        |        |        |        |        |        |        |        |                        |            |                  |           |
| Framing of Plate                    | 0                 | 0      | 0      | 0      | 0      | 0      |        |        |        |        |        |        | 0                      | 0          | 0                | 0%        |
| Focus / Clarity of Plate            | 0                 | 0      | 0      | 0      | 0      | 0      |        |        |        |        |        |        | 0                      | 0          | 0                | 0%        |
| Dark Interior                       | 0                 | 0      | 0      | 0      | 0      | 0      |        |        |        |        |        |        | 0                      | 0          | 2                | 33%       |
| Framing of Driver                   | 0                 | 0      | 0      | 0      | 0      | 0      |        |        |        |        |        |        | 0                      | 0          | 0                | 0%        |
| Focus / Clarity of Driver           | 0                 | 0      | 0      | 0      | 0      | 0      |        |        |        |        |        |        | 0                      | 0          | 0                | 0%        |
| Framing of Car                      | 0                 | 0      | 0      | 0      | 0      | 0      |        |        |        |        |        |        | 0                      | 0          | 0                | 0%        |
| Operator/Data Error                 | 0                 | 0      | 0      | 0      | 0      | 0      |        |        |        |        |        |        | 0                      | 0          | 0                | 0%        |
| Exposure                            | 0                 | 0      | 0      | 0      | 0      | 0      |        |        |        |        |        |        | 0                      | 0          | 0                | 0%        |
| Equipment Malfunction               | 0                 | 0      | 0      | 0      | 0      | 0      |        |        |        |        |        |        | 0                      | 0          | 3                | 67%       |
| ACS Expired                         | 0                 | 0      | 0      | 0      | 0      | 0      |        |        |        |        |        |        | 0                      | 0          | 0                | 0%        |
| Total:                              | 0                 | 0      | 0      | 0      | 0      | 0      |        |        |        |        |        |        | 0                      | 0%         | 5                | 100%      |
| Summary Metrics                     |                   |        |        |        |        |        |        |        |        |        |        |        | Year to Da             | te Average | 2014             | Average   |
| Daily Average Vehicle Passes        | 12,962            | 12,126 | 12,875 | 12,057 | 11,994 | 12,706 |        |        |        |        |        |        | 12,                    | 453        | 10               | ,755      |
| Average Issued Speed                | 0                 | 0      | 0      | 0      | 0      | 0      |        |        |        |        |        |        | (                      | )          |                  | 11        |
| Average Issued Red Seconds          | 0                 | 0      | 0      | 0      | 0      | 0      |        |        |        |        |        |        | 0.                     | .0         | 3                | 37.4      |
| Citiation / Violation Issuance Rate | 0%                | 0%     | 0%     | 0%     | 0%     | 0%     |        |        |        |        |        |        | 0'                     | %          | 2                | 8%        |
| Controllable Issuance Rate          | 0%                | 0%     | 0%     | 0%     | 0%     | 0%     |        |        |        |        |        |        | 0'                     | %          | 5                | 4%        |