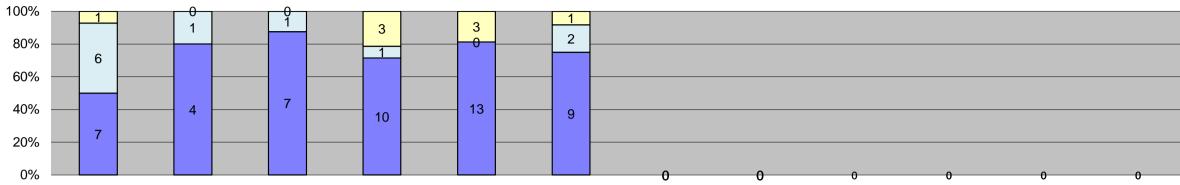

| 078                                 |                   |        |        |        |        |        |        | <u> </u> |        |        |        |        | Year to Da  | to Average      | 2014 A   | Average     |
|-------------------------------------|-------------------|--------|--------|--------|--------|--------|--------|----------|--------|--------|--------|--------|-------------|-----------------|----------|-------------|
| Events                              | Jan-15            | Feb-15 | Mar-15 | Apr-15 | May-15 | Jun-15 | Jul-15 | Aug-15   | Sep-15 | Oct-15 | Nov-15 | Dec-15 | Quantity    | te Average<br>% | Quantity | verage<br>% |
| Non-Violations                      | 4,382             | 4,425  | 3,558  | 3,289  | 4,682  | 4,659  |        |          |        |        |        |        | 4,166       | 80%             | 5,080    | 86%         |
| Violations                          | 839               | 954    | 939    | 709    | 1,519  | 1,383  |        |          |        |        |        |        | 1,057       | 20%             | 810      | 14%         |
| Total:                              | 5,221             | 5,379  | 4,497  | 3,998  | 6,201  | 6,042  |        |          |        |        |        |        | 5,223       | 100%            | 5,889    | 100%        |
| Violations                          |                   |        |        |        |        |        |        |          |        |        |        |        |             |                 |          |             |
| Uncontrollable Non-Issued           | 474               | 739    | 803    | 579    | 1,321  | 1,201  |        |          |        |        |        |        | 853         | 81%             | 576      | 71%         |
| Controllable Non-Issued             | 223               | 58     | 69     | 23     | 53     | 41     |        |          |        |        |        |        | 78          | 7%              | 95       | 12%         |
| Citations                           | 142               | 157    | 67     | 107    | 145    | 141    |        |          |        |        |        |        | 127         | 12%             | 139      | 17%         |
| Total:                              | 839               | 954    | 939    | 709    | 1,519  | 1,383  |        |          |        |        |        |        | 1,057       | 100%            | 810      | 100%        |
| Non-Violations                      |                   |        |        |        |        |        |        |          |        |        |        |        |             |                 |          |             |
| Rear Axle Violation                 | 0                 | 1      | 0      | 0      | 0      | 0      |        |          |        |        |        |        | 1           | 0%              | 3        | 0%          |
| Gate Down - No Train                | 0                 | 0      | 0      | 0      | 0      | 0      |        |          |        |        |        |        | 0           | 0%              | 11       | 0%          |
| Train Activation                    | 0                 | 0      | 0      | 0      | 0      | 0      |        |          |        |        |        |        | 0           | 0%              | 3        | 0%          |
| Emergency Vehicle                   | 41                | 29     | 27     | 19     | 38     | 31     |        |          |        |        |        |        | 31          | 1%              | 26       | 1%          |
| Right Turn                          | 0                 | 0      | 0      | 0      | 0      | 0      |        |          |        |        |        |        | 0           | 0%              | 1        | 0%          |
| No Violation Occurred               | 4,341             | 4,395  | 3,531  | 3,270  | 4,644  | 4,628  |        |          |        |        |        |        | 4,135       | 99%             | 5,044    | 99%         |
| Total:                              | 4,382             | 4,425  | 3,558  | 3,289  | 4,682  | 4,659  |        |          |        |        |        |        | 4,167       | 100%            | 5,087    | 100%        |
| Uncontrollable Non                  | -Issued Violation | ns     |        |        |        |        |        |          |        |        |        |        |             |                 |          |             |
| No Plate                            | 101               | 116    | 124    | 93     | 191    | 167    |        |          |        |        |        |        | 132         | 15%             | 102      | 18%         |
| Out of State Plate                  | 20                | 16     | 15     | 9      | 19     | 28     |        |          |        |        |        |        | 18          | 2%              | 13       | 2%          |
| Glare on Plate                      | 4                 | 1      | 0      | 0      | 0      | 0      |        |          |        |        |        |        | 3           | 0%              | 6        | 1%          |
| Illegible Plate                     | 0                 | 30     | 32     | 18     | 26     | 47     |        |          |        |        |        |        | 31          | 4%              | 27       | 5%          |
| Plate Obstructed                    | 9                 | 8      | 1      | 0      | 6      | 8      |        |          |        |        |        |        | 6           | 1%              | 7        | 1%          |
| Windshield Glare                    | 133               | 253    | 290    | 190    | 578    | 420    |        |          |        |        |        |        | 311         | 36%             | 152      | 26%         |
| Driver Obstructed                   | 32                | 79     | 75     | 54     | 75     | 64     |        |          |        |        |        |        | 63          | 7%              | 28       | 5%          |
| Car Obstructed                      | 18                | 19     | 27     | 25     | 58     | 56     |        |          |        |        |        |        | 34          | 4%              | 20       | 3%          |
| No DMV Match Found                  | 55                | 99     | 74     | 62     | 124    | 95     |        |          |        |        |        |        | 85          | 10%             | 70       | 12%         |
| LASD Expired                        | 3                 | 6      | 35     | 2      | 1      | 0      |        |          |        |        |        |        | 9           | 1%              | 1        | 0%          |
| LASD Return                         | 99                | 112    | 130    | 126    | 243    | 316    |        |          |        |        |        |        | 171         | 20%             | 153      | 26%         |
| Other                               | 0                 | 0      | 0      | 0      | 0      | 0      |        |          |        |        |        |        | 0           | 0%              | 0        | 0%          |
| Total:                              |                   | 739    | 803    | 579    | 1,321  | 1,201  |        |          |        |        |        |        | 862         | 100%            | 580      | 100%        |
| Controllable Non-Is                 |                   |        |        |        | 1,021  | 1,201  |        |          |        |        |        |        | 552         | 10070           |          | 10070       |
| Framing of Plate                    | 0                 | 0      | 0      | 0      | 0      | 0      |        |          |        |        |        |        | 0           | 0%              | 1        | 1%          |
| Focus / Clarity of Plate            | 31                | 1      | 0      | 0      | 0      | 0      |        |          |        |        |        |        | 16          | 13%             | 15       | 14%         |
| Dark Interior                       | 48                | 40     | 48     | 15     | 31     | 20     |        |          |        |        |        |        | 34          | 27%             | 35       | 32%         |
| Framing of Driver                   | 0                 | 0      | 0      | 0      | 0      | 0      |        |          |        |        |        |        | 0           | 0%              | 3        | 3%          |
| Focus / Clarity of Driver           | 96                | 0      | 0      | 0      | 0      | 9      |        |          |        |        |        |        | 53          | 42%             | 4        | 4%          |
| Framing of Car                      | 0                 | 0      | 0      | 0      | 0      | 0      |        |          |        |        |        |        | 0           | 0%              | 4        | 4%          |
| Operator/Data Error                 | 2                 | 9      | 3      | 0      | 1      | 3      |        |          |        |        |        |        | 4           | 3%              | 3        | 3%          |
| Exposure                            | 4                 | 3      | 8      | 3      | 14     | 6      |        |          |        |        |        |        | 6           | 5%              | 11       | 10%         |
| Equipment Malfunction               | 40                | 5      | 10     | 5      | 6      | 3      |        |          |        |        |        |        | 12          | 9%              | 34       | 31%         |
| ACS Expired                         | 2                 | 0      | 0      | 0      | 1      | 0      |        |          |        |        |        |        | 2           | 1%              | 0        | 0%          |
| Total:                              |                   | 58     | 69     | 23     | 53     | 41     |        |          |        |        |        |        | 125         | 100%            | 111      | 100%        |
| Summary Metrics                     |                   |        |        |        | - 55   | 71     |        |          |        |        |        |        | Year to Dat |                 |          | verage      |
| Daily Average Vehicle Passes        | 89,680            | 88,310 | 90,168 | 87,870 | 85,316 | 86,903 |        |          |        |        |        |        | 88,0        | -               |          | 480         |
| Average Issued Speed                | 15                | 16     | 16     | 17     | 17     | 16     |        |          |        |        |        |        | 1           |                 |          | 6           |
| Average Issued Red Seconds          | 13.7              | 7.0    | 11.9   | 10.4   | 15.8   | 3.3    |        |          |        |        |        |        | 10          |                 | 11       |             |
| Citiation / Violation Issuance Rate | 17%               | 16%    | 7%     | 15%    | 10%    | 10%    |        |          |        |        |        |        | 13          |                 |          | 7%          |
| Controllable Issuance Rate          | 39%               | 73%    | 49%    | 82%    | 73%    | 77%    |        |          |        |        |        |        | 66          |                 |          | /%<br> %    |
| Controllable issualice indie        | J3 /0             | 1370   | 43 /0  | OZ /0  | 13/0   | 11/0   |        |          |        |        |        |        | 00          | 70              | 01       | /0          |