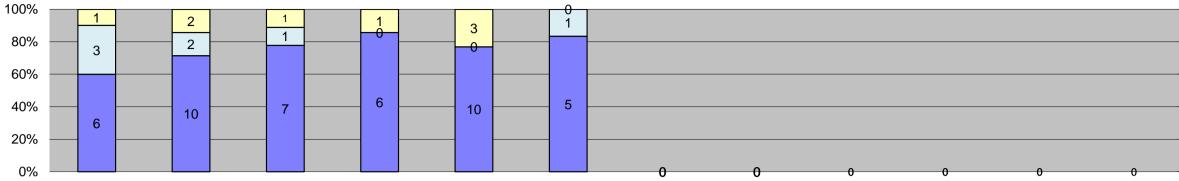

| □Citations                 |
|----------------------------|
| □Controllable Non-Issued   |
| ■Uncontrollable Non-Issued |

| 0%                                  |                   |        |        | 0      | 0      | 0      | 0      | 0      | 0      | 0      | 0      | 0      |                     |            |                    |           |
|-------------------------------------|-------------------|--------|--------|--------|--------|--------|--------|--------|--------|--------|--------|--------|---------------------|------------|--------------------|-----------|
| Events                              | Jan-15            | Feb-15 | Mar-15 | Apr-15 | May-15 | Jun-15 | Jul-15 | Aug-15 | Sep-15 | Oct-15 | Nov-15 | Dec-15 | Year to Da Quantity | te Average | 2014 /<br>Quantity | Average % |
| Non-Violations                      | 4                 | 1      | 3      | 0      | 0      | 2      |        |        |        |        |        |        | 3                   | 41%        | 5                  | 59%       |
| Violations                          | 3                 | 2      | 6      | 0      | 0      | 0      |        |        |        |        |        |        | 4                   | 59%        | 3                  | 41%       |
| Total:                              | 7                 | 3      | 9      | 0      | 0      | 2      |        |        |        |        |        |        | 6                   | 100%       | 8                  | 100%      |
| Violations                          |                   |        |        |        |        |        |        |        |        |        |        |        |                     |            |                    |           |
| Uncontrollable Non-Issued           | 1                 | 2      | 5      | 0      | 0      | 0      |        |        |        |        |        |        | 3                   | 64%        | 2                  | 44%       |
| Controllable Non-Issued             | 2                 | 0      | 1      | 0      | 0      | 0      |        |        |        |        |        |        | 2                   | 36%        | 1                  | 28%       |
| Citations                           | 0                 | 0      | 0      | 0      | 0      | 0      |        |        |        |        |        |        | 0                   | 0%         | 1                  | 29%       |
| Total:                              | 3                 | 2      | 6      | 0      | 0      | 0      |        |        |        |        |        |        | 4                   | 100%       | 5                  | 100%      |
| Non-Violations                      |                   |        |        |        |        |        |        |        |        |        |        |        |                     |            |                    |           |
| Rear Axle Violation                 | 0                 | 0      | 0      | 0      | 0      | 0      |        |        |        |        |        |        | 0                   | 0%         | 0                  | 0%        |
| Gate Down - No Train                | 0                 | 0      | 0      | 0      | 0      | 0      |        |        |        |        |        |        | 0                   | 0%         | 2                  | 23%       |
| Train Activation                    | 0                 | 0      | 0      | 0      | 0      | 0      |        |        |        |        |        |        | 0                   | 0%         | 0                  | 0%        |
| Emergency Vehicle                   | 0                 | 0      | 0      | 0      | 0      | 0      |        |        |        |        |        |        | 0                   | 0%         | 1                  | 15%       |
| Right Turn                          | 0                 | 0      | 0      | 0      | 0      | 0      |        |        |        |        |        |        | 0                   | 0%         | 0                  | 0%        |
| No Violation Occurred               | 4                 | 1      | 3      | 0      | 0      | 2      |        |        |        |        |        |        | 3                   | 100%       | 4                  | 62%       |
| Total:                              | 4                 | 1      | 3      | 0      | 0      | 2      |        |        |        |        |        |        | 3                   | 100%       | 7                  | 100%      |
| Uncontrollable Non-                 | -Issued Violation | าร     |        |        |        |        |        |        |        |        |        |        |                     |            |                    |           |
| No Plate                            | 0                 | 1      | 1      | 0      | 0      | 0      |        |        |        |        |        |        | 1                   | 20%        | 1                  | 21%       |
| Out of State Plate                  | 0                 | 0      | 0      | 0      | 0      | 0      |        |        |        |        |        |        | 0                   | 0%         | 0                  | 0%        |
| Glare on Plate                      | 0                 | 0      | 0      | 0      | 0      | 0      |        |        |        |        |        |        | 0                   | 0%         | 0                  | 0%        |
| Illegible Plate                     | 0                 | 0      | 0      | 0      | 0      | 0      |        |        |        |        |        |        | 0                   | 0%         | 0                  | 0%        |
| Plate Obstructed                    | 0                 | 0      | 0      | 0      | 0      | 0      |        |        |        |        |        |        | 0                   | 0%         | 0                  | 0%        |
| Windshield Glare                    | 0                 | 1      | 3      | 0      | 0      | 0      |        |        |        |        |        |        | 2                   | 40%        | 1                  | 17%       |
| Driver Obstructed                   | 1                 | 0      | 0      | 0      | 0      | 0      |        |        |        |        |        |        | 1                   | 20%        | 1                  | 17%       |
| Car Obstructed                      | 0                 | 0      | 0      | 0      | 0      | 0      |        |        |        |        |        |        | 0                   | 0%         | 0                  | 0%        |
| No DMV Match Found                  | 0                 | 0      | 0      | 0      | 0      | 0      |        |        |        |        |        |        | 0                   | 0%         | 1                  | 17%       |
| LASD Expired                        | 0                 | 0      | 1      | 0      | 0      | 0      |        |        |        |        |        |        | 1                   | 20%        | 0                  | 0%        |
| LASD Return                         | 0                 | 0      | 0      | 0      | 0      | 0      |        |        |        |        |        |        | 0                   | 0%         | 2                  | 28%       |
| Other                               | 0                 | 0      | 0      | 0      | 0      | 0      |        |        |        |        |        |        | 0                   | 0%         | 0                  | 0%        |
| Total:                              | 1                 | 2      | 5      | 0      | 0      | 0      |        |        |        |        |        |        | 5                   | 100%       | 6                  | 100%      |
| Controllable Non-Is                 | sued Violations   |        |        |        |        |        |        |        |        |        |        |        |                     |            |                    |           |
| Framing of Plate                    | 0                 | 0      | 0      | 0      | 0      | 0      |        |        |        |        |        |        | 0                   | 0%         | 0                  | 0%        |
| Focus / Clarity of Plate            | 0                 | 0      | 0      | 0      | 0      | 0      |        |        |        |        |        |        | 0                   | 0%         | 0                  | 0%        |
| Dark Interior                       | 0                 | 0      | 1      | 0      | 0      | 0      |        |        |        |        |        |        | 1                   | 33%        | 1                  | 21%       |
| Framing of Driver                   | 0                 | 0      | 0      | 0      | 0      | 0      |        |        |        |        |        |        | 0                   | 0%         | 1                  | 21%       |
| Focus / Clarity of Driver           | 2                 | 0      | 0      | 0      | 0      | 0      |        |        |        |        |        |        | 2                   | 67%        | 0                  | 0%        |
| Framing of Car                      | 0                 | 0      | 0      | 0      | 0      | 0      |        |        |        |        |        |        | 0                   | 0%         | 1                  | 21%       |
| Operator/Data Error                 | 0                 | 0      | 0      | 0      | 0      | 0      |        |        |        |        |        |        | 0                   | 0%         | 0                  | 0%        |
| Exposure                            | 0                 | 0      | 0      | 0      | 0      | 0      |        |        |        |        |        |        | 0                   | 0%         | 2                  | 36%       |
| Equipment Malfunction               | 0                 | 0      | 0      | 0      | 0      | 0      |        |        |        |        |        |        | 0                   | 0%         | 0                  | 0%        |
| ACS Expired                         | 0                 | 0      | 0      | 0      | 0      | 0      |        |        |        |        |        |        | 0                   | 0%         | 0                  | 0%        |
| Total:                              | 2                 | 0      | 1      | 0      | 0      | 0      |        |        |        |        |        |        | 3                   | 100%       | 5                  | 100%      |
| Summary Metrics                     |                   |        |        | -      |        |        |        |        |        |        |        |        |                     | te Average |                    | Average   |
| Daily Average Vehicle Passes        | 8,920             | 8,754  | 9,387  | 7,714  | 6,187  | 5,873  |        |        |        |        |        |        | 7,8                 |            |                    | ,013      |
| Average Issued Speed                | 0                 | 0      | 0      | 0      | 0      | 0      |        |        |        |        |        |        | (                   |            |                    | 17        |
| Average Issued Red Seconds          | 0                 | 0      | 0      | 0      | 0      | 0      |        |        |        |        |        |        | 0.                  |            |                    | '.4<br>   |
| Citiation / Violation Issuance Rate | 0%                | 0%     | 0%     | 0%     | 0%     | 0%     |        |        |        |        |        |        | 09                  |            |                    | 5%        |
| Controllable Issuance Rate          | 0%                | 0%     | 0%     | 0%     | 0%     | 0%     |        |        |        |        |        |        | 0,                  | %          | 57                 | 7%        |

| 0%                                  |                  |        |        |        |        |        | 0      | 0      | 0      | 0      | 0      | 0      |                        |            |                    |           |
|-------------------------------------|------------------|--------|--------|--------|--------|--------|--------|--------|--------|--------|--------|--------|------------------------|------------|--------------------|-----------|
| Events                              | Jan-15           | Feb-15 | Mar-15 | Apr-15 | May-15 | Jun-15 | Jul-15 | Aug-15 | Sep-15 | Oct-15 | Nov-15 | Dec-15 | Year to Da<br>Quantity | te Average | 2014 /<br>Quantity | Average % |
| Non-Violations                      | 5                | 6      | 5      | 9      | 4      | 6      |        |        |        |        |        |        | 6                      | 21%        | 6                  | 22%       |
| Violations                          | 15               | 13     | 26     | 26     | 39     | 15     |        |        |        |        |        |        | 22                     | 79%        | 22                 | 78%       |
| Total:                              | 20               | 19     | 31     | 35     | 43     | 21     |        |        |        |        |        |        | 28                     | 100%       | 28                 | 100%      |
| Violations                          |                  |        |        |        |        |        |        |        |        |        |        |        |                        |            |                    |           |
| Uncontrollable Non-Issued           | 5                | 8      | 22     | 19     | 26     | 12     |        |        |        |        |        |        | 15                     | 69%        | 15                 | 66%       |
| Controllable Non-Issued             | 7                | 1      | 2      | 3      | 7      | 2      |        |        |        |        |        |        | 4                      | 16%        | 2                  | 9%        |
| Citations                           | 3                | 4      | 2      | 4      | 6      | 1      |        |        |        |        |        |        | 3                      | 15%        | 6                  | 25%       |
| Total:                              | 15               | 13     | 26     | 26     | 39     | 15     |        |        |        |        |        |        | 22                     | 100%       | 22                 | 100%      |
| Non-Violations                      |                  |        |        |        |        |        |        |        |        |        |        |        |                        |            |                    |           |
| Rear Axle Violation                 | 0                | 0      | 0      | 0      | 0      | 0      |        |        |        |        |        |        | 0                      | 0%         | 0                  | 0%        |
| Gate Down - No Train                | 0                | 0      | 0      | 0      | 0      | 0      |        |        |        |        |        |        | 0                      | 0%         | 4                  | 38%       |
| Train Activation                    | 0                | 0      | 0      | 0      | 0      | 0      |        |        |        |        |        |        | 0                      | 0%         | 0                  | 0%        |
| Emergency Vehicle                   | 1                | 0      | 0      | 1      | 1      | 0      |        |        |        |        |        |        | 1                      | 16%        | 2                  | 18%       |
| Right Turn                          | 0                | 0      | 0      | 0      | 0      | 0      |        |        |        |        |        |        | 0                      | 0%         | 0                  | 0%        |
| No Violation Occurred               | 4                | 6      | 5      | 8      | 3      | 6      |        |        |        |        |        |        | 5                      | 84%        | 5                  | 44%       |
| Total:                              | 5                | 6      | 5      | 9      | 4      | 6      |        |        |        |        |        |        | 6                      | 100%       | 10                 | 100%      |
| Uncontrollable Non-                 | Issued Violation | ns     |        |        |        |        |        |        |        |        |        |        |                        |            |                    |           |
| No Plate                            | 1                | 1      | 4      | 4      | 4      | 3      |        |        |        |        |        |        | 3                      | 16%        | 3                  | 15%       |
| Out of State Plate                  | 0                | 0      | 0      | 0      | 0      | 0      |        |        |        |        |        |        | 0                      | 0%         | 1                  | 6%        |
| Glare on Plate                      | 0                | 0      | 0      | 0      | 0      | 0      |        |        |        |        |        |        | 0                      | 0%         | 0                  | 0%        |
| Illegible Plate                     | 0                | 0      | 1      | 0      | 0      | 1      |        |        |        |        |        |        | 1                      | 6%         | 1                  | 5%        |
| Plate Obstructed                    | 0                | 0      | 0      | 0      | 0      | 0      |        |        |        |        |        |        | 0                      | 0%         | 1                  | 6%        |
| Windshield Glare                    | 2                | 1      | 11     | 6      | 9      | 5      |        |        |        |        |        |        | 6                      | 31%        | 4                  | 21%       |
| Driver Obstructed                   | 0                | 1      | 0      | 3      | 1      | 0      |        |        |        |        |        |        | 2                      | 9%         | 1                  | 7%        |
| Car Obstructed                      | 0                | 0      | 1      | 1      | 3      | 0      |        |        |        |        |        |        | 2                      | 9%         | 1                  | 5%        |
| No DMV Match Found                  | 2                | 2      | 3      | 3      | 5      | 1      |        |        |        |        |        |        | 3                      | 15%        | 3                  | 17%       |
| LASD Expired                        | 0                | 0      | 0      | 0      | 0      | 0      |        |        |        |        |        |        | 0                      | 0%         | 0                  | 0%        |
| LASD Return                         | 0                | 3      | 2      | 2      | 4      | 2      |        |        |        |        |        |        | 3                      | 14%        | 3                  | 17%       |
| Other                               | 0                | 0      | 0      | 0      | 0      | 0      |        |        |        |        |        |        | 0                      | 0%         | 0                  | 0%        |
| Total:                              | 5                | 8      | 22     | 19     | 26     | 12     |        |        |        |        |        |        | 18                     | 100%       | 20                 | 100%      |
| Controllable Non-Iss                | sued Violations  |        |        |        |        |        |        |        |        |        |        |        |                        |            |                    |           |
| Framing of Plate                    | 0                | 0      | 0      | 0      | 0      | 0      |        |        |        |        |        |        | 0                      | 0%         | 0                  | 0%        |
| Focus / Clarity of Plate            | 0                | 0      | 0      | 0      | 0      | 0      |        |        |        |        |        |        | 0                      | 0%         | 0                  | 0%        |
| Dark Interior                       | 3                | 1      | 0      | 2      | 2      | 1      |        |        |        |        |        |        | 2                      | 22%        | 2                  | 42%       |
| Framing of Driver                   | 0                | 0      | 0      | 0      | 0      | 0      |        |        |        |        |        |        | 0                      | 0%         | 0                  | 0%        |
| Focus / Clarity of Driver           | 3                | 0      | 0      | 0      | 0      | 0      |        |        |        |        |        |        | 3                      | 37%        | 0                  | 0%        |
| Framing of Car                      | 0                | 0      | 0      | 0      | 0      | 0      |        |        |        |        |        |        | 0                      | 0%         | 2                  | 35%       |
| Operator/Data Error                 | 1                | 0      | 0      | 0      | 0      | 0      |        |        |        |        |        |        | 1                      | 12%        | 0                  | 0%        |
| Exposure                            | 0                | 0      | 2      | 1      | 5      | 1      |        |        |        |        |        |        | 2                      | 28%        | 1                  | 23%       |
| Equipment Malfunction               | 0                | 0      | 0      | 0      | 0      | 0      |        |        |        |        |        |        | 0                      | 0%         | 0                  | 0%        |
| ACS Expired                         | 0                | 0      | 0      | 0      | 0      | 0      |        |        |        |        |        |        | 0                      | 0%         | 0                  | 0%        |
| Total:                              | 7                | 1      | 2      | 3      | 7      | 2      |        |        |        |        |        |        | 8                      | 100%       | 4                  | 100%      |
| Summary Metrics                     |                  |        |        |        |        |        |        |        |        |        |        |        | Year to Da             | te Average | 2014 A             | Average   |
| Daily Average Vehicle Passes        | 9,037            | 10,321 | 9,094  | 10,060 | 9,648  | 10,173 |        |        |        |        |        |        | 9,7                    | '22        | 9,6                | 625       |
| Average Issued Speed                | 18               | 21     | 14     | 22     | 22     | 9      |        |        |        |        |        |        | 1                      | 7          | 2                  | 21        |
| Average Issued Red Seconds          | 7.5              | 7.5    | 7.8    | 7.0    | 6.8    | 6.7    |        |        |        |        |        |        | 7.                     | .2         | 8                  | 3.2       |
| Citiation / Violation Issuance Rate | 20%              | 31%    | 8%     | 15%    | 15%    | 7%     |        |        |        |        |        |        | 16                     | 5%         | 26                 | 6%        |
| Controllable Issuance Rate          | 30%              | 80%    | 50%    | 57%    | 46%    | 33%    |        |        |        |        |        |        | 49                     | 9%         | 76                 | 6%        |
|                                     |                  |        |        |        |        |        |        |        |        |        |        |        |                        |            |                    |           |