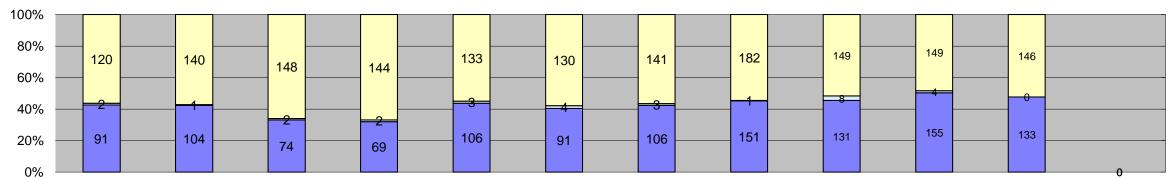

100% 80% 60% 40% 20%

| 0%                                                              |                |              | 8          |               |            |            |             |              | 5         |            |            | 0      |                 |            |
|-----------------------------------------------------------------|----------------|--------------|------------|---------------|------------|------------|-------------|--------------|-----------|------------|------------|--------|-----------------|------------|
| Events                                                          | Jan-18         | Feb-18       | Mar-18     | Apr-18        | May-18     | Jun-18     | Jul-18      | Aug-18       | Sep-18    | Oct-18     | Nov-18     | Dec-18 | Year to Da      | te Average |
| Non-Violations                                                  | 118            | 108          | 127        | 117           | 122        | 150        | 152         | 135          | 120       | 131        | 131        | 200 .0 | Quantity<br>128 | 83%        |
| Violations                                                      | 30             | 44           | 25         | 24            | 28         | 25         | 30          | 22           | 19        | 20         | 22         |        | 26              | 17%        |
| Total:                                                          | 148            | 152          | 152        | 141           | 150        | 175        | 182         | 157          | 139       | 151        | 153        |        | 155             | 100%       |
| Violations                                                      |                |              |            |               |            |            |             |              |           |            |            |        |                 |            |
| Uncontrollable Non-Issued                                       | 14             | 16           | 8          | 10            | 12         | 14         | 15          | 7            | 5         | 9          | 12         |        | 11              | 42%        |
| Controllable Non-Issued                                         | 4              | 6            | 6          | 9             | 4          | 5          | 6           | 5            | 7         | 7          | 2          |        | 6               | 21%        |
| Citations                                                       | 12             | 22           | 11         | 5             | 12         | 6          | 9           | 10           | 7         | 4          | 8          |        | 10              | 37%        |
| Total:                                                          | 30             | 44           | 25         | 24            | 28         | 25         | 30          | 22           | 19        | 20         | 22         |        | 26              | 100%       |
| Non-Violations                                                  |                |              |            |               |            |            |             |              |           |            | 1          |        |                 |            |
| Emergency Vehicle Non-<br>Issuable                              | 0              | 0            | 1          | 0             | 0          | 0          | 0           | 1            | 1         | 2          | 0          |        | 1               | 1%         |
| Emergency Vehicle PD                                            | 0              | 0            | 0          | 0             | 0          | 0          | 0           | 0            | 0         | 0          | 0          |        | 0               | 0%         |
| Intersection Control in                                         | 0              | 0            | 0          | 0             | 0          | 0          | 0           | 0            | 0         | 0          | 0          |        | 0               | 0%         |
| Progress- PD                                                    |                |              |            |               |            |            |             |              |           |            |            |        |                 |            |
| Gate Down/ No Train                                             | 0              | 0            | 0          | 0             | 0          | 0          | 0           | 0            | 0         | 0          | 0          |        | 0               | 0%         |
| No Violation Occurred  Rear Axle Activation                     | 29<br>0        | 31<br>0      | 30<br>0    | 28<br>0       | 28<br>0    | 54<br>0    | 47<br>0     | 33           | 36<br>0   | 29<br>0    | 35<br>1    |        | 35              | 25%<br>1%  |
| Right Turn- No Violation                                        | 0              | 0            | 0          | 0             | 0          | 0          | 0           | 0            | 0         | 0          | 0          |        | 0               | 0%         |
| Test Shot                                                       | 87             | 77           | 96         | 89            | 94         | 96         | 105         | 101          | 83        | 88         | 89         |        | 91              | 66%        |
| Train Activation                                                | 0              | 0            | 0          | 0             | 0          | 0          | 0           | 0            | 0         | 12         | 6          |        | 9               | 6%         |
| Amber Time Low                                                  | 0              | 0            | 0          | 0             | 0          | 0          | 0           | 0            | 0         | 0          | 0          |        | 0               | 0%         |
| Vehicle Stopped- PD                                             | 2              | 0            | 0          | 0             | 0          | 0          | 0           | 0            | 0         | 0          | 0          |        | 2               | 1%         |
| Total:                                                          | 118            | 108          | 127        | 117           | 122        | 150        | 152         | 135          | 120       | 131        | 131        |        | 139             | 100%       |
| Uncontrollable Non-Is                                           |                |              |            |               |            |            |             |              |           |            |            |        |                 |            |
| Administrative Dismissal                                        | 0              | 0            | 0          | 0             | 0          | 0          | 0           | 0            | 0         | 0          | 0          |        | 0               | 0%         |
| Address/CDL/DOB/Match                                           | 0              | 0            | 0          | 0             | 0          | 0          | 0           | 0            | 0         | 0          | 0          |        | 0               | 0%         |
| Car Obstructed                                                  | 0              | 3            | 2          | 1             | 0          | 2          | 0           | 1            | 0         | 3          | 1          |        | 2               | 8%         |
| Conditions Beyond Control                                       | 0              | 0            | 0          | 0             | 0          | 0          | 0           | 0            | 0         | 0          | 0          |        | 0               | 0%         |
| Driver Identity Unclear                                         | 3              | 0            | 0          | 0             | 0          | 0          | 0           | 0            | 0         | 0          | 2          |        | 3               | 11%        |
| Driver Obstructed                                               | 2              | 1            | 0          | 1             | 0          | 0          | 2           | 0            | 1         | 2          | 0          |        | 2               | 6%         |
| Exposed                                                         | 0              | 0            | 0          | 0             | 0          | 0          | 0           | 0            | 0         | 0          | 0          |        | 0               | 0%         |
| Emergency Vehicle Issue                                         | 0              | 0            | 0          | 0             | 0          | 0          | 0           | 0            | 0         | 0          | 0          |        | 0               | 0%         |
| Glare on Plate Glare on Windshield                              | 1              | 2            | 0          | 0             | 0          | 0          | 0           | 2            | 0         | 0          | 4          |        | 2               | 10%        |
| Illegible Plate                                                 | 0              | 0            | 0          | 3<br>0        | 0          | 0          | 0           | 0            | 0         | 0          | 0          |        | 0               | 9%<br>0%   |
| Interest of Justice- PD                                         | 0              | 0            | 0          | 0             | 0          | 0          | 0           | 0            | 0         | 0          | 0          |        | 0               | 0%         |
| Image Quality- PD                                               | 2              | 0            | 0          | 0             | 0          | 0          | 0           | 0            | 0         | 0          | 0          |        | 2               | 9%         |
| Issuance Criteria Not Met-                                      |                |              |            |               |            |            |             |              |           |            |            |        | _               |            |
| PD                                                              | 0              | 0            | 0          | 0             | 0          | 0          | 1           | 0            | 0         | 0          | 1          |        | 1               | 4%         |
| No Warning Sign                                                 | 0              | 0            | 0          | 0             | 0          | 0          | 0           | 0            | 0         | 0          | 0          |        | 0               | 0%         |
| No Plate                                                        | 4              | 7            | 2          | 4             | 2          | 3          | 2           | 0            | 2         | 2          | 1          |        | 3               | 12%        |
| No Speed Captured                                               | 0              | 0            | 0          | 0             | 0          | 0          | 0           | 0            | 0         | 0          | 0          |        | 0               | 0%         |
| Obstruction In Photo- PD Out of State                           | 0              | 0            | 0          | 0             | 0          | 0          | 0           | 0            | 0         | 0          | 0          |        | 0               | 0%<br>4%   |
| Plate Obstructed                                                | 0 2            | 0            | 1          | 1             | 1          | 2          | 3           | 2            | 2         | 2          | 3          |        | 2               | 9%         |
| Short Yellow- PD                                                | 0              | 0            | 0          | 0             | 0          | 0          | 0           | 0            | 0         | 0          | 0          |        | 0               | 0%         |
| Third Party Damage                                              | 0              | 0            | 0          | 0             | 0          | 0          | 0           | 0            | 0         | 0          | 0          |        | 0               | 0%         |
| TSB Epired                                                      | 0              | 0            | 0          | 0             | 0          | 0          | 0           | 0            | 0         | 0          | 0          |        | 0               | 0%         |
| TSB No Hit                                                      | 0              | 0            | 3          | 0             | 8          | 5          | 4           | 2            | 0         | 0          | 0          |        | 4               | 19%        |
| Total:                                                          | 14             | 16           | 8          | 10            | 12         | 14         | 15          | 7            | 5         | 9          | 12         |        | 23              | 100%       |
| Controllable Non-Issu                                           | ued Violations | 3            |            |               |            |            |             |              |           |            |            |        |                 |            |
| Conduent Expire                                                 | 0              | 0            | 0          | 0             | 0          | 0          | 0           | 0            | 0         | 0          | 0          |        | 0               | 0%         |
| Clarity of Plate                                                | 0              | 0            | 0          | 0             | 0          | 0          | 0           | 0            | 0         | 0          | 0          |        | 0               | 0%         |
| Clarity of Driver                                               | 0              | 0            | 0          | 0             | 0          | 0          | 0           | 0            | 0         | 0          | 0          |        | 0               | 0%         |
| Dark Interior                                                   | 1              | 0            | 0          | 1             | 1          | 2          | 0           | 1            | 0         | 0          | 0          |        | 1               | 11%        |
| Data Box Related- PD                                            | 0              | 0            | 0          | 0             | 0          | 0          | 0           | 0            | 0         | 0          | 0          |        | 0               | 0%         |
| Data Box Data Error- PD                                         | 0              | 0            | 0          | 0             | 0          | 0          | 0           | 0            | 0         | 0          | 0          |        | 0               | 0%<br>9%   |
| Data Entry Error<br>Exposed                                     | 0              | 0            | 0          | 0             | 0          | 0          | 0           | 0            | 0         | 0          | 0          |        | 0               | 0%         |
| Equipment Malfunction                                           | 0              | 0            | 0          | 0             | 0          | 0          | 0           | 1            | 0         | 0          | 0          |        | 1               | 9%         |
| Framing- PD                                                     | 0              | 0            | 0          | 0             | 0          | 0          | 0           | 0            | 0         | 0          | 0          |        | 0               | 0%         |
| Framing of Car                                                  | 3              | 6            | 6          | 7             | 3          | 2          | 5           | 3            | 6         | 6          | 2          |        | 4               | 42%        |
| Framing of Driver                                               | 0              | 0            | 0          | 0             | 0          | 0          | 1           | 0            | 0         | 0          | 0          |        | 1               | 9%         |
| Operator Error                                                  | 0              | 0            | 0          | 0             | 0          | 0          | 0           | 0            | 0         | 0          | 0          |        | 0               | 0%         |
| Framing of Plate                                                | 0              | 0            | 0          | 0             | 0          | 0          | 0           | 0            | 0         | 0          | 0          |        | 0               | 0%         |
| Reject Expired                                                  | 0              | 0            | 0          | 0             | 0          | 0          | 0           | 0            | 0         | 1          | 0          |        | 1               | 9%         |
| Speed Not Determined                                            | 0              | 0            | 0          | 1             | 0          | 1          | 0           | 0            | 0         | 0          | 0          |        | 1               | 9%         |
| Total:                                                          | 4              | 6            | 6          | 9             | 4          | 5          | 6           | 5            | 7         | 7          | 2          |        | 11              | 100%       |
| Summary Metrics                                                 |                |              |            | -             |            | •          | •           |              | •         | •          | •          |        | Year to Da      |            |
| Daily Average Vehicle Passes                                    | 0              | 0            | 0          | 0             | 0          | 0          | 0           | 0            | 0         | 0          | 0          |        |                 | )          |
| Average Issued Speed                                            | 16<br>250 1    | 14<br>498.0  | 16<br>7.3  | 16<br>1750 0  | 19<br>6.2  | 19<br>20.8 | 18<br>19.7  | 17<br>135 1  | 16<br>5.7 | 18<br>5.4  | 19<br>5.6  |        | 1 244           | 5.9        |
| Average Issued Red Seconds  Citiation / Violation Issuance Rate | 250.1<br>40%   | 498.0<br>50% | 7.3<br>44% | 1750.9<br>21% | 6.2<br>43% | 20.8       | 19.7<br>30% | 135.1<br>45% | 37%       | 5.4<br>20% | 5.6<br>36% |        | 35              |            |
| Controllable Issuance Rate                                      | 75%            | 79%          | 65%        | 36%           | 43%<br>75% | 55%        | 60%         | 45%<br>67%   | 50%       | 36%        | 80%        |        | 62              |            |
| CONTROLLANCE ISSUALICE INALE                                    | 13/0           | 13/0         | UU /0      | JU /0         | 13/0       | JJ /0      | 00 70       | 01/0         | JU /0     | 30 //      | OU /0      |        | L 02            | . / 0      |