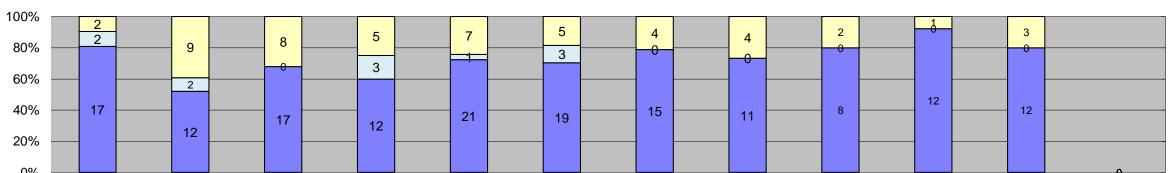

100% 80% 60% 40% 20%

| 0%                                                              |                |              | 8          |               |            |            |             |              | 5         |            |            | 0      |                 |            |
|-----------------------------------------------------------------|----------------|--------------|------------|---------------|------------|------------|-------------|--------------|-----------|------------|------------|--------|-----------------|------------|
| Events                                                          | Jan-18         | Feb-18       | Mar-18     | Apr-18        | May-18     | Jun-18     | Jul-18      | Aug-18       | Sep-18    | Oct-18     | Nov-18     | Dec-18 | Year to Da      | te Average |
| Non-Violations                                                  | 118            | 108          | 127        | 117           | 122        | 150        | 152         | 135          | 120       | 131        | 131        | 200 .0 | Quantity<br>128 | 83%        |
| Violations                                                      | 30             | 44           | 25         | 24            | 28         | 25         | 30          | 22           | 19        | 20         | 22         |        | 26              | 17%        |
| Total:                                                          | 148            | 152          | 152        | 141           | 150        | 175        | 182         | 157          | 139       | 151        | 153        |        | 155             | 100%       |
| Violations                                                      |                |              |            |               |            |            |             |              |           |            |            |        |                 |            |
| Uncontrollable Non-Issued                                       | 14             | 16           | 8          | 10            | 12         | 14         | 15          | 7            | 5         | 9          | 12         |        | 11              | 42%        |
| Controllable Non-Issued                                         | 4              | 6            | 6          | 9             | 4          | 5          | 6           | 5            | 7         | 7          | 2          |        | 6               | 21%        |
| Citations                                                       | 12             | 22           | 11         | 5             | 12         | 6          | 9           | 10           | 7         | 4          | 8          |        | 10              | 37%        |
| Total:                                                          | 30             | 44           | 25         | 24            | 28         | 25         | 30          | 22           | 19        | 20         | 22         |        | 26              | 100%       |
| Non-Violations                                                  |                |              |            |               |            |            |             |              |           |            | 1          |        |                 |            |
| Emergency Vehicle Non-<br>Issuable                              | 0              | 0            | 1          | 0             | 0          | 0          | 0           | 1            | 1         | 2          | 0          |        | 1               | 1%         |
| Emergency Vehicle PD                                            | 0              | 0            | 0          | 0             | 0          | 0          | 0           | 0            | 0         | 0          | 0          |        | 0               | 0%         |
| Intersection Control in                                         | 0              | 0            | 0          | 0             | 0          | 0          | 0           | 0            | 0         | 0          | 0          |        | 0               | 0%         |
| Progress- PD                                                    |                |              |            |               |            |            |             |              |           |            |            |        |                 |            |
| Gate Down/ No Train                                             | 0              | 0            | 0          | 0             | 0          | 0          | 0           | 0            | 0         | 0          | 0          |        | 0               | 0%         |
| No Violation Occurred  Rear Axle Activation                     | 29<br>0        | 31<br>0      | 30<br>0    | 28<br>0       | 28<br>0    | 54<br>0    | 47<br>0     | 33           | 36<br>0   | 29<br>0    | 35<br>1    |        | 35              | 25%<br>1%  |
| Right Turn- No Violation                                        | 0              | 0            | 0          | 0             | 0          | 0          | 0           | 0            | 0         | 0          | 0          |        | 0               | 0%         |
| Test Shot                                                       | 87             | 77           | 96         | 89            | 94         | 96         | 105         | 101          | 83        | 88         | 89         |        | 91              | 66%        |
| Train Activation                                                | 0              | 0            | 0          | 0             | 0          | 0          | 0           | 0            | 0         | 12         | 6          |        | 9               | 6%         |
| Amber Time Low                                                  | 0              | 0            | 0          | 0             | 0          | 0          | 0           | 0            | 0         | 0          | 0          |        | 0               | 0%         |
| Vehicle Stopped- PD                                             | 2              | 0            | 0          | 0             | 0          | 0          | 0           | 0            | 0         | 0          | 0          |        | 2               | 1%         |
| Total:                                                          | 118            | 108          | 127        | 117           | 122        | 150        | 152         | 135          | 120       | 131        | 131        |        | 139             | 100%       |
| Uncontrollable Non-Is                                           |                |              |            |               |            |            |             |              |           |            |            |        |                 |            |
| Administrative Dismissal                                        | 0              | 0            | 0          | 0             | 0          | 0          | 0           | 0            | 0         | 0          | 0          |        | 0               | 0%         |
| Address/CDL/DOB/Match                                           | 0              | 0            | 0          | 0             | 0          | 0          | 0           | 0            | 0         | 0          | 0          |        | 0               | 0%         |
| Car Obstructed                                                  | 0              | 3            | 2          | 1             | 0          | 2          | 0           | 1            | 0         | 3          | 1          |        | 2               | 8%         |
| Conditions Beyond Control                                       | 0              | 0            | 0          | 0             | 0          | 0          | 0           | 0            | 0         | 0          | 0          |        | 0               | 0%         |
| Driver Identity Unclear                                         | 3              | 0            | 0          | 0             | 0          | 0          | 0           | 0            | 0         | 0          | 2          |        | 3               | 11%        |
| Driver Obstructed                                               | 2              | 1            | 0          | 1             | 0          | 0          | 2           | 0            | 1         | 2          | 0          |        | 2               | 6%         |
| Exposed                                                         | 0              | 0            | 0          | 0             | 0          | 0          | 0           | 0            | 0         | 0          | 0          |        | 0               | 0%         |
| Emergency Vehicle Issue                                         | 0              | 0            | 0          | 0             | 0          | 0          | 0           | 0            | 0         | 0          | 0          |        | 0               | 0%         |
| Glare on Plate Glare on Windshield                              | 1              | 2            | 0          | 0             | 0          | 0          | 0           | 2            | 0         | 0          | 4          |        | 2               | 10%        |
| Illegible Plate                                                 | 0              | 0            | 0          | 3<br>0        | 0          | 0          | 0           | 0            | 0         | 0          | 0          |        | 0               | 9%<br>0%   |
| Interest of Justice- PD                                         | 0              | 0            | 0          | 0             | 0          | 0          | 0           | 0            | 0         | 0          | 0          |        | 0               | 0%         |
| Image Quality- PD                                               | 2              | 0            | 0          | 0             | 0          | 0          | 0           | 0            | 0         | 0          | 0          |        | 2               | 9%         |
| Issuance Criteria Not Met-                                      |                |              |            |               |            |            |             |              |           |            |            |        | _               |            |
| PD                                                              | 0              | 0            | 0          | 0             | 0          | 0          | 1           | 0            | 0         | 0          | 1          |        | 1               | 4%         |
| No Warning Sign                                                 | 0              | 0            | 0          | 0             | 0          | 0          | 0           | 0            | 0         | 0          | 0          |        | 0               | 0%         |
| No Plate                                                        | 4              | 7            | 2          | 4             | 2          | 3          | 2           | 0            | 2         | 2          | 1          |        | 3               | 12%        |
| No Speed Captured                                               | 0              | 0            | 0          | 0             | 0          | 0          | 0           | 0            | 0         | 0          | 0          |        | 0               | 0%         |
| Obstruction In Photo- PD Out of State                           | 0              | 0            | 0          | 0             | 0          | 0          | 0           | 0            | 0         | 0          | 0          |        | 0               | 0%<br>4%   |
| Plate Obstructed                                                | 0 2            | 0            | 1          | 1             | 1          | 2          | 3           | 2            | 2         | 2          | 3          |        | 2               | 9%         |
| Short Yellow- PD                                                | 0              | 0            | 0          | 0             | 0          | 0          | 0           | 0            | 0         | 0          | 0          |        | 0               | 0%         |
| Third Party Damage                                              | 0              | 0            | 0          | 0             | 0          | 0          | 0           | 0            | 0         | 0          | 0          |        | 0               | 0%         |
| TSB Epired                                                      | 0              | 0            | 0          | 0             | 0          | 0          | 0           | 0            | 0         | 0          | 0          |        | 0               | 0%         |
| TSB No Hit                                                      | 0              | 0            | 3          | 0             | 8          | 5          | 4           | 2            | 0         | 0          | 0          |        | 4               | 19%        |
| Total:                                                          | 14             | 16           | 8          | 10            | 12         | 14         | 15          | 7            | 5         | 9          | 12         |        | 23              | 100%       |
| Controllable Non-Issu                                           | ued Violations | 3            |            |               |            |            |             |              |           |            |            |        |                 |            |
| Conduent Expire                                                 | 0              | 0            | 0          | 0             | 0          | 0          | 0           | 0            | 0         | 0          | 0          |        | 0               | 0%         |
| Clarity of Plate                                                | 0              | 0            | 0          | 0             | 0          | 0          | 0           | 0            | 0         | 0          | 0          |        | 0               | 0%         |
| Clarity of Driver                                               | 0              | 0            | 0          | 0             | 0          | 0          | 0           | 0            | 0         | 0          | 0          |        | 0               | 0%         |
| Dark Interior                                                   | 1              | 0            | 0          | 1             | 1          | 2          | 0           | 1            | 0         | 0          | 0          |        | 1               | 11%        |
| Data Box Related- PD                                            | 0              | 0            | 0          | 0             | 0          | 0          | 0           | 0            | 0         | 0          | 0          |        | 0               | 0%         |
| Data Box Data Error- PD                                         | 0              | 0            | 0          | 0             | 0          | 0          | 0           | 0            | 0         | 0          | 0          |        | 0               | 0%<br>9%   |
| Data Entry Error<br>Exposed                                     | 0              | 0            | 0          | 0             | 0          | 0          | 0           | 0            | 0         | 0          | 0          |        | 0               | 0%         |
| Equipment Malfunction                                           | 0              | 0            | 0          | 0             | 0          | 0          | 0           | 1            | 0         | 0          | 0          |        | 1               | 9%         |
| Framing- PD                                                     | 0              | 0            | 0          | 0             | 0          | 0          | 0           | 0            | 0         | 0          | 0          |        | 0               | 0%         |
| Framing of Car                                                  | 3              | 6            | 6          | 7             | 3          | 2          | 5           | 3            | 6         | 6          | 2          |        | 4               | 42%        |
| Framing of Driver                                               | 0              | 0            | 0          | 0             | 0          | 0          | 1           | 0            | 0         | 0          | 0          |        | 1               | 9%         |
| Operator Error                                                  | 0              | 0            | 0          | 0             | 0          | 0          | 0           | 0            | 0         | 0          | 0          |        | 0               | 0%         |
| Framing of Plate                                                | 0              | 0            | 0          | 0             | 0          | 0          | 0           | 0            | 0         | 0          | 0          |        | 0               | 0%         |
| Reject Expired                                                  | 0              | 0            | 0          | 0             | 0          | 0          | 0           | 0            | 0         | 1          | 0          |        | 1               | 9%         |
| Speed Not Determined                                            | 0              | 0            | 0          | 1             | 0          | 1          | 0           | 0            | 0         | 0          | 0          |        | 1               | 9%         |
| Total:                                                          | 4              | 6            | 6          | 9             | 4          | 5          | 6           | 5            | 7         | 7          | 2          |        | 11              | 100%       |
| Summary Metrics                                                 |                |              |            | -             |            | •          | •           |              | •         | •          | •          |        | Year to Da      |            |
| Daily Average Vehicle Passes                                    | 0              | 0            | 0          | 0             | 0          | 0          | 0           | 0            | 0         | 0          | 0          |        |                 | )          |
| Average Issued Speed                                            | 16<br>250 1    | 14<br>498.0  | 16<br>7.3  | 16<br>1750 0  | 19<br>6.2  | 19<br>20.8 | 18<br>19.7  | 17<br>135 1  | 16<br>5.7 | 18<br>5.4  | 19<br>5.6  |        | 1 244           | 5.9        |
| Average Issued Red Seconds  Citiation / Violation Issuance Rate | 250.1<br>40%   | 498.0<br>50% | 7.3<br>44% | 1750.9<br>21% | 6.2<br>43% | 20.8       | 19.7<br>30% | 135.1<br>45% | 37%       | 5.4<br>20% | 5.6<br>36% |        | 35              |            |
| Controllable Issuance Rate                                      | 75%            | 79%          | 65%        | 36%           | 43%<br>75% | 55%        | 60%         | 45%<br>67%   | 50%       | 36%        | 80%        |        | 62              |            |
| CONTROLLANCE ISSUALICE INALE                                    | 13/0           | 13/0         | UU /0      | JU /0         | 13/0       | JJ /0      | 00 70       | 01/0         | JU /0     | 30 //      | OU /0      |        | L 02            | . / 0      |