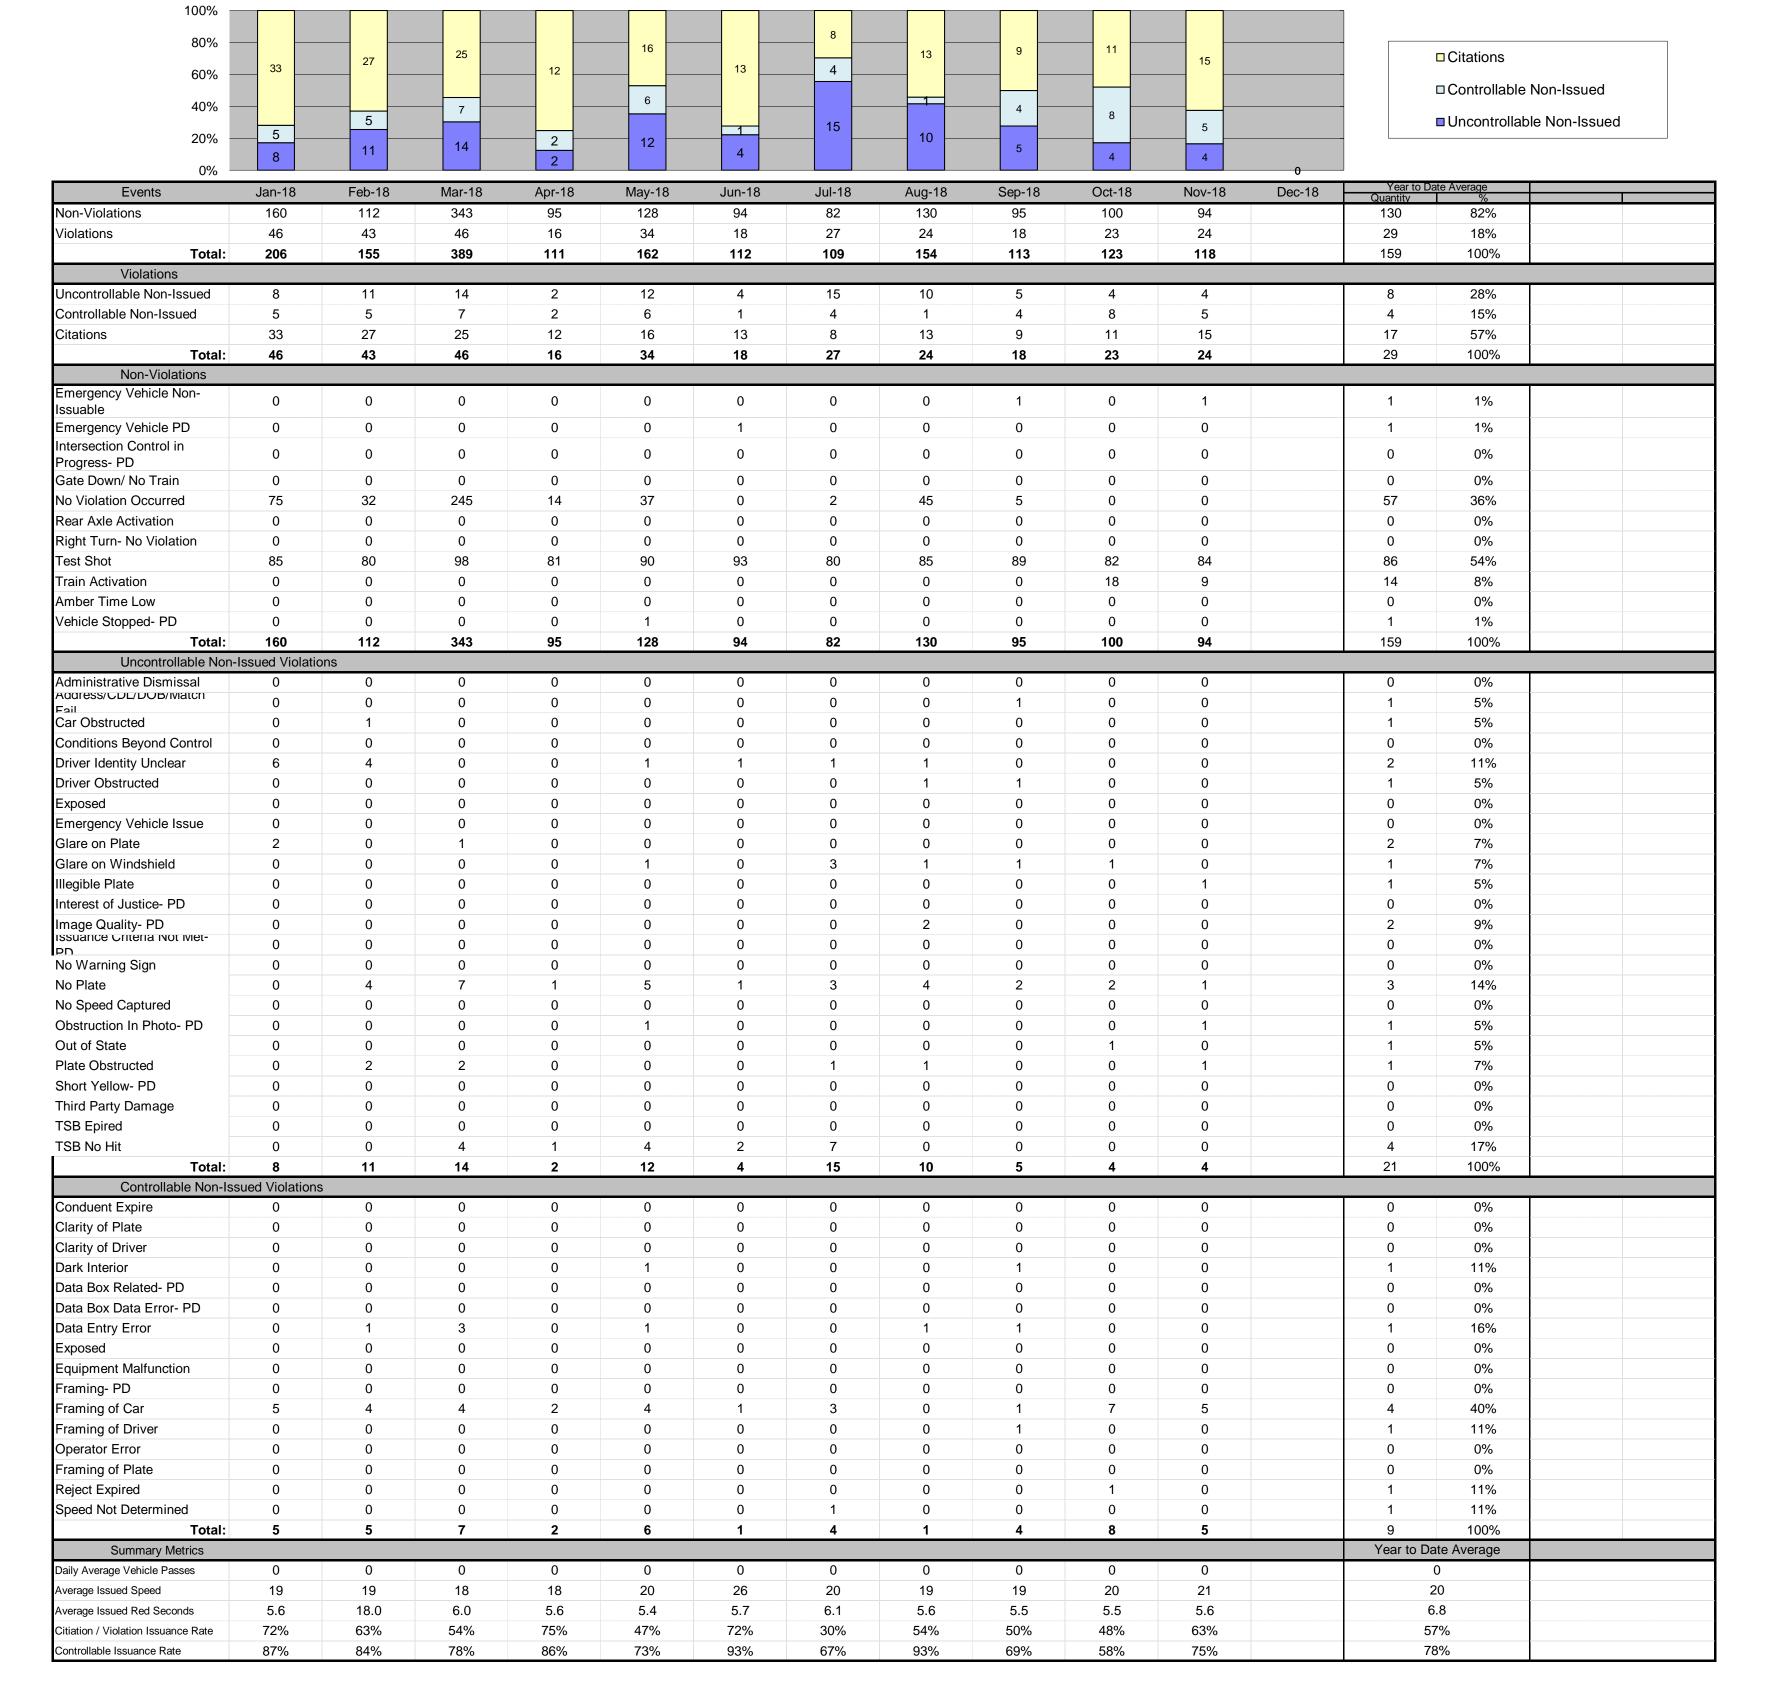

100% 80% 60% 40% 20% 0%

□ Citations/Warning Letters□ Controllable Non-Issued■ Uncontrollable Non-Issued

| 0%                                  |                 |        |        |        |        |        |        |        |        |        |        | 0      | V1- D-1              |                |  |
|-------------------------------------|-----------------|--------|--------|--------|--------|--------|--------|--------|--------|--------|--------|--------|----------------------|----------------|--|
| Events                              | Jan-18          | Feb-18 | Mar-18 | Apr-18 | May-18 | Jun-18 | Jul-18 | Aug-18 | Sep-18 | Oct-18 | Nov-18 | Dec-18 | Year to Dat Quantity | e Average<br>% |  |
| Non-Violations                      | 190             | 134    | 111    | 143    | 166    | 124    | 129    | 116    | 137    | 159    | 117    |        | 139                  | 79%            |  |
| Violations                          | 25              | 17     | 19     | 24     | 43     | 47     | 45     | 48     | 31     | 36     | 76     |        | 37                   | 21%            |  |
| Total:                              | 215             | 151    | 130    | 167    | 209    | 171    | 174    | 164    | 168    | 195    | 193    |        | 176                  | 100%           |  |
| Violations                          |                 |        |        |        |        |        |        |        |        |        |        |        |                      |                |  |
| Uncontrollable Non-Issued           | 14              | 10     | 9      | 15     | 15     | 28     | 23     | 25     | 13     | 21     | 31     |        | 19                   | 50%            |  |
| Controllable Non-Issued             | 5               | 3      | 4      | 5      | 20     | 9      | 13     | 8      | 4      | 8      | 14     |        | 8                    | 23%            |  |
| Citations/Warning Letters           | 6               | 4      | 6      | 4      | 8      | 10     | 9      | 15     | 14     | 7      | 31     |        | 10                   | 28%            |  |
| Total:                              | 25              | 17     | 19     | 24     | 43     | 47     | 45     | 48     | 31     | 36     | 76     |        | 37                   | 100%           |  |
| Non-Violations                      |                 |        |        |        |        |        | -      | -      | -      |        |        |        |                      |                |  |
| Emergency Vehicle Non-              | 2               | 0      | 0      | 0      | 4      | 0      | 4      | 0      | 0      | 0      | 0      |        |                      | 40/            |  |
| Issuable                            | 3               | 2      | 2      | 2      | 1      | 2      | 1      | 2      | 0      | 0      | 0      |        | 2                    | 1%             |  |
| Emergency Vehicle PD                | 0               | 0      | 0      | 0      | 0      | 0      | 0      | 0      | 0      | 0      | 0      |        | 0                    | 0%             |  |
| Intersection Control in             | 0               | 0      | 0      | 0      | 0      | 0      | 0      | 0      | 0      | 0      | 0      |        | 0                    | 0%             |  |
| Progress- PD                        |                 |        |        |        |        |        |        |        |        |        |        |        |                      |                |  |
| Gate Down/ No Train                 | 0               | 0      | 0      | 0      | 0      | 0      | 0      | 0      | 0      | 0      | 0      |        | 0                    | 0%             |  |
| No Violation Occurred               | 100             | 51     | 13     | 51     | 70     | 19     | 35     | 24     | 48     | 10     | 9      |        | 39                   | 23%            |  |
| Rear Axle Activation                | 0               | 0      | 0      | 0      | 0      | 0      | 0      | 0      | 0      | 0      | 0      |        | 0                    | 0%             |  |
| Right Turn- No Violation            | 0               | 0      | 0      | 0      | 0      | 0      | 0      | 0      | 0      | 0      | 0      |        | 0                    | 0%             |  |
| Test Shot                           | 87              | 81     | 95     | 90     | 95     | 103    | 93     | 90     | 89     | 89     | 86     |        | 91                   | 52%            |  |
| Train Activation                    | 0               | 0      | 0      | 0      | 0      | 0      | 0      | 0      | 0      | 60     | 22     |        | 41                   | 24%            |  |
| Amber Time Low                      | 0               | 0      | 0      | 0      | 0      | 0      | 0      | 0      | 0      | 0      | 0      |        | 0                    | 0%             |  |
| Vehicle Stopped- PD                 | 0               | 0      | 1      | 0      | 0      | 0      | 0      | 0      | 0      | 0      | 0      |        | 1                    | 1%             |  |
| Total:                              | 190             | 134    | 111    | 143    | 166    | 124    | 129    | 116    | 137    | 159    | 117    |        | 174                  | 100%           |  |
| Uncontrollable Non-                 | -Issued Violati | ons    |        |        |        |        |        |        |        |        |        |        |                      |                |  |
| Administrative Dismissal            | 0               | 0      | 0      | 0      | 0      | 0      | 0      | 0      | 0      | 0      | 0      |        | 0                    | 0%             |  |
| Address/CDL/DOB/IVIATCH             | 0               | 0      | 0      | 0      | 0      | 0      | 0      | 0      | 0      | 0      | 0      |        | 0                    | 0%             |  |
| Car Obstructed                      | 0               | 1      | 3      | 0      | 0      | 2      | 0      | 0      | 0      | 0      | 0      |        | 2                    | 7%             |  |
| Conditions Beyond Control           | 0               | 0      | 0      | 0      | 0      | 0      | 0      | 0      | 0      | 0      | 0      |        | 0                    | 0%             |  |
| Driver Identity Unclear             | 1               | 3      | 0      | 1      | 1      | 2      | 1      | 1      | 0      | 1      | 0      |        | 1                    | 5%             |  |
| Driver Obstructed                   | 3               | 1      | 0      | 4      | 3      | 1      | 0      | 0      | 0      | 1      | 1      |        | 2                    | 7%             |  |
| Exposed                             | 0               | 0      | 0      | 0      | 0      | 0      | 0      | 0      | 0      | 0      | 0      |        | 0                    | 0%             |  |
| Emergency Vehicle Issue             | 0               | 0      | 0      | 0      | 0      | 0      | 0      | 0      | 0      | 0      | 0      |        | 0                    | 0%             |  |
| Glare on Plate                      | 1               | 1      | 3      | 0      | 0      | 1      | 0      | 4      | 1      | 0      | 1      |        | 2                    | 6%             |  |
| Glare on Windshield                 | 0               | 0      | 0      | 2      | 3      | 2      | 3      | 2      | 2      | 1      | 2      |        | 2                    | 7%             |  |
| Illegible Plate                     | 1               | 0      | 0      | 0      | 1      | 0      | 0      | 4      |        | 2      | 5      |        | 2                    | 8%             |  |
| Interest of Justice- PD             |                 |        |        |        | 0      |        | 0      | ·      |        | 0      | 3      |        | 1                    | 3%             |  |
|                                     | 0               | 0      | 0      | 0      | 0      | 0      |        | 0      | 0      |        | 1      |        | l<br>4               |                |  |
| Image Quality- PD                   | 0               | 0      | 0      | 1      | 0      | 0      | 0      | 0      | 0      | 0      | 0      |        | 1                    | 3%             |  |
| PU                                  | 0               | 0      | 0      | 0      | 0      | 0      | 0      | 0      | 0      | 0      | 0      |        | 0                    | 0%             |  |
| No Warning Sign                     | 0               | 0      | 0      | 0      | 0      | 0      | 0      | 0      | 0      | 0      | 0      |        | 0                    | 0%             |  |
| No Plate                            | 4               | 3      | 2      | 2      | 4      | 10     | 11     | 9      | 5      | 15     | 15     |        | 7                    | 25%            |  |
| No Speed Captured                   | 0               | 0      | 0      | 0      | 0      | 0      | 0      | 0      | 0      | 0      | 0      |        | 0                    | 0%             |  |
| Obstruction In Photo- PD            | 2               | 0      | 1      | 1      | 2      | 2      | 2      | 1      | 1      | 0      | 3      |        | 2                    | 6%             |  |
| Out of State                        | 0               | 0      | 0      | 0      | 0      | 1      | 1      | 1      | 1      | 0      | 0      |        | 1                    | 3%             |  |
| Plate Obstructed                    | 2               | 1      | 0      | 2      | 0      | 4      | 2      | 0      | 1      | 0      | 3      |        | 2                    | 7%             |  |
| Short Yellow- PD                    | 0               | 0      | 0      | 0      | 0      | 0      | 0      | 0      | 0      | 0      | 0      |        | 0                    | 0%             |  |
| Third Party Damage                  | 0               | 0      | 0      | 0      | 0      | 0      | 0      | 0      | 0      | 0      | 0      |        | 0                    | 0%             |  |
| TSB Expired                         | 0               | 0      | 0      | 0      | 0      | 0      | 0      | 0      | 0      | 1      | 0      |        | 1                    | 3%             |  |
| TSB No Hit                          | 0               | 0      | 0      | 2      | 1      | 3      | 3      | 3      | 1      | 0      | 0      |        | 2                    | 8%             |  |
| Total:                              | 14              | 10     | 9      | 15     | 15     | 28     | 23     | 25     | 13     | 21     | 31     |        | 29                   | 100%           |  |
| Controllable Non-Is                 | sued Violation  | S      |        |        |        |        |        |        |        |        |        |        |                      |                |  |
| Conduent Expire                     | 0               | 0      | 0      | 0      | 0      | 0      | 0      | 0      | 0      | 0      | 0      |        | 0                    | 0%             |  |
| Clarity of Plate                    | 0               | 0      | 0      | 0      | 0      | 0      | 0      | 0      | 0      | 0      | 0      |        | 0                    | 0%             |  |
| Clarity of Driver                   | 0               | 0      | 0      | 0      | 0      | 0      | 0      | 0      | 0      | 0      | 0      |        | 0                    | 0%             |  |
| Dark Interior                       | 0               | 0      | 0      | 0      | 0      | 0      | 1      | 0      | 0      | 0      | 0      |        | 1                    | 7%             |  |
| Data Box Related- PD                | 0               | 0      | 0      | 0      | 0      | 0      | 0      | 0      | 0      | 0      | 0      |        | 0                    | 0%             |  |
| Data Box Data Error- PD             | 0               | 0      | 0      | 0      | 0      | 0      | 0      | 0      | 0      | 0      | 0      |        | 0                    | 0%             |  |
| Data Entry Error                    | 1               | 0      | 0      | 0      | 11     | 1      | 1      | 1      | 0      | 0      | 0      |        | 3                    | 22%            |  |
| Exposed                             | 0               | 0      | 0      | 0      | 0      | 0      | 0      | 0      | 0      | 0      | 0      |        | 0                    | 0%             |  |
| Equipment Malfunction               | 0               | 0      | 0      | 0      | 0      | 0      | 0      | 0      | 0      | 0      | 0      |        | 0                    | 0%             |  |
| Framing- PD                         | 0               | 0      | 0      | 0      | 0      | 0      | 0      | 0      | 0      | 0      | 0      |        | 0                    | 0%             |  |
| Framing of Car                      | 4               | 3      | 4      | 5      | 9      | 8      | 11     | 7      | 4      | 6      | 13     |        | 7                    | 49%            |  |
|                                     |                 |        |        |        |        |        |        |        |        |        |        |        |                      |                |  |
| Framing of Driver                   | 0               | 0      | 0      | 0      | 0      | 0      | 0      | 0      | 0      | 0      | 0      |        | 0                    | 0%             |  |
| Operator Error                      | 0               | 0      | 0      | 0      | 0      | 0      | 0      | 0      | 0      | 0      | 0      |        | 0                    | 0%             |  |
| Framing of Plate                    | 0               | 0      | 0      | 0      | 0      | 0      | 0      | 0      | 0      | 0      | 1      |        | 1                    | 7%             |  |
| Reject Expired                      | 0               | 0      | 0      | 0      | 0      | 0      | 0      | 0      | 0      | 2      | 0      |        | 2                    | 15%            |  |
| Speed Not Determined                | 0               | 0      | 0      | 0      | 0      | 0      | 0      | 0      | 0      | 0      | 0      |        | 0                    | 0%             |  |
| Total:                              | 5               | 3      | 4      | 5      | 20     | 9      | 13     | 8      | 4      | 8      | 14     |        | 14                   | 100%           |  |
| Summary Metrics                     |                 |        |        |        |        |        |        |        |        |        |        |        | Year to Da           | -              |  |
| Daily Average Vehicle Passes        | 0               | 0      | 0      | 0      | 0      | 0      | 0      | 0      | 0      | 0      | 0      |        | C                    |                |  |
| Average Issued Speed                | 22              | 21     | 20     | 22     | 21     | 17     | 20     | 16     | 23     | 23     | 16     |        | 2                    | )              |  |
| Average Issued Red Seconds          | 11.7            | 51.5   | 45.9   | 6.0    | 5.7    | 204.6  | 48.0   | 274.6  | 9.7    | 5.5    | 496.1  |        | 105                  | 5.4            |  |
| Citiation / Violation Issuance Rate | 24%             | 24%    | 32%    | 17%    | 19%    | 21%    | 20%    | 31%    | 45%    | 19%    | 41%    |        | 27                   | %              |  |
| Controllable Issuance Rate          | 55%             | 57%    | 60%    | 44%    | 29%    | 53%    | 41%    | 65%    | 78%    | 47%    | 69%    |        | 54                   |                |  |
|                                     |                 |        |        |        |        |        |        |        |        |        |        |        | -                    |                |  |