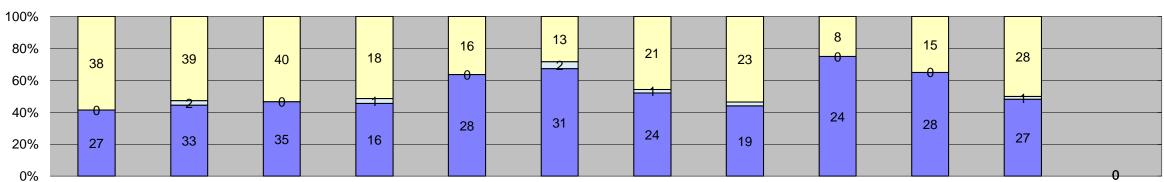

0%

0%

0%

0%

| 0%                                                             |            |            |            |            |            |            |            |            |            |            |            | 0      |                 |             |          |
|----------------------------------------------------------------|------------|------------|------------|------------|------------|------------|------------|------------|------------|------------|------------|--------|-----------------|-------------|----------|
| Events                                                         | Jan-18     | Feb-18     | Mar-18     | Apr-18     | May-18     | Jun-18     | Jul-18     | Aug-18     | Sep-18     | Oct-18     | Nov-18     | Dec-18 |                 | ite Average |          |
| Non-Violations                                                 | 135        | 107        | 137        | 144        | 173        | 151        | 157        | 151        | 126        | 149        | 156        | DC0 10 | Quantity<br>144 | %<br>72%    |          |
| Violations                                                     | 57         | 53         | 54         | 55         | 78         | 48         | 57         | 53         | 34         | 44         | 86         |        | 56              | 28%         |          |
| Total:                                                         |            | 160        | 191        | 199        | 251        | 199        | 214        | 204        | 160        | 193        | 242        |        | 200             | 100%        |          |
| Violations                                                     | 132        | 100        | 131        | 133        | 231        | 133        | 217        | 204        | 100        | 133        | ZTZ        |        | 200             | 10070       |          |
| Uncontrollable Non-Issued                                      | 29         | 22         | 16         | 21         | 40         | 19         | 27         | 19         | 17         | 20         | 26         |        | 23              | 41%         |          |
| Controllable Non-Issued                                        | 3          | 3          | 7          | 3          | 1          | 2          | 2          | 1          | 2          | 6          | 16         |        | 4               | 7%          |          |
| Citations                                                      | 25         | 28         | 31         | 31         | 37         | 27         | 28         | 33         | 15         | 18         | 44         |        | 29              | 51%         |          |
| Total:                                                         |            | 53         | 54         | 55         | 78         | 48         | 57         | 53         | 34         | 44         | 86         |        | 56              | 100%        |          |
| Non-Violations                                                 |            |            |            |            |            |            |            |            |            |            |            |        |                 |             |          |
| Emergency Vehicle Non-                                         | 0          | 0          | 1          | 4          | 4          | 0          | F          | 0          | 0          | 0          | 0          |        | 3               | 2%          |          |
| Issuable                                                       | 0          | 0          | ·          | 4          | 1          | 0          | 5          | 0          | 0          | 0          | 0          |        | 3               |             |          |
| Emergency Vehicle PD                                           | 0          | 0          | 0          | 0          | 0          | 0          | 0          | 0          | 0          | 0          | 0          |        | 0               | 0%          |          |
| Intersection Control in                                        | 0          | 0          | 0          | 0          | 0          | 0          | 0          | 0          | 0          | 0          | 0          |        | 0               | 0%          |          |
| Progress- PD<br>Gate Down/ No Train                            | 0          | 0          | 0          | 0          | 0          | 0          | 0          | 0          | 0          | 0          | 0          |        | 0               | 0%          |          |
| No Violation Occurred                                          | 47         | 29         | 37         | 51         | 69         | 54         | 61         | 61         | 44         | 52         | 61         |        | 51              | 34%         |          |
| Rear Axle Activation                                           | 0          | 0          | 0          | 0          | 0          | 0          | 0          | 0          | 0          | 0          | 0          |        | 0               | 0%          |          |
| Right Turn- No Violation                                       | 0          | 0          | 0          | 0          | 0          | 0          | 0          | 0          | 0          | 0          | 0          |        | 0               | 0%          |          |
| Test Shot                                                      | 88         | 78         | 99         | 89         | 103        | 97         | 91         | 90         | 82         | 88         | 89         |        | 90              | 59%         |          |
| Train Activation                                               | 0          | 0          | 0          | 0          | 0          | 0          | 0          | 0          | 0          | 9          | 6          |        | 8               | 5%          |          |
| Amber Time Low                                                 | 0          | 0          | 0          | 0          | 0          | 0          | 0          | 0          | 0          | 0          | 0          |        | 0               | 0%          |          |
| Vehicle Stopped- PD                                            | 0          | 0          | 0          | 0          | 0          | 0          | 0          | 0          | 0          | 0          | 0          |        | 0               | 0%          |          |
| Total:                                                         |            | 107        | 137        | 144        | 173        | 151        | 157        | 151        | 126        | 149        | 156        |        | 152             | 100%        |          |
| Uncontrollable Nor                                             |            |            |            |            |            | - 5 .      |            |            |            |            |            |        |                 |             |          |
| Administrative Dismissal                                       | 0          | 0          | 0          | 0          | 0          | 0          | 0          | 0          | 0          | 0          | 0          |        | 0               | 0%          |          |
| Address/CDL/DOB/Match                                          | 0          | 0          | 0          | 0          | 0          | 0          | 0          | 0          | 3          | 0          | 0          |        | 3               | 7%          |          |
| Car Obstructed                                                 | 0          | 0          | 0          | 0          | 0          | 0          | 0          | 0          | 0          | 2          | 0          |        | 2               | 5%          |          |
| Conditions Beyond Control                                      | 0          | 0          | 0          | 0          | 0          | 0          | 0          | 0          | 0          | 0          | 0          |        | 0               | 0%          |          |
| Driver Identity Unclear                                        | 4          | 1          | 0          | 0          | 1          | 2          | 0          | 3          | 0          | 1          | 0          |        | 2               | 5%          |          |
| Driver Obstructed                                              | 2          | 0          | 0          | 1          | 2          | 0          | 1          | 0          | 0          | 0          | 1          |        | 1               | 3%          |          |
| Exposed                                                        | 0          | 0          | 0          | 0          | 0          | 0          | 0          | 0          | 0          | 0          | 0          |        | 0               | 0%          |          |
| Emergency Vehicle Issue                                        | 0          | 0          | 0          | 0          | 0          | 0          | 0          | 0          | 0          | 0          | 0          |        | 0               | 0%          |          |
| Glare on Plate                                                 | 6          | 5          | 2          | 1          | 4          | 1          | 1          | 0          | 1          | 5          | 3          |        | 3               | 7%          |          |
| Glare on Windshield                                            | 0          | 0          | 0          | 1          | 0          | 0          | 5          | 0          | 0          | 0          | 0          |        | 3               | 7%          |          |
| Illegible Plate                                                | 0          | 0          | 0          | 0          | 0          | 0          | 0          | 1          | 0          | 0          | 0          |        | 1               | 2%          |          |
| Interest of Justice- PD                                        | 0          | 0          | 0          | 1          | 0          | 0          | 0          | 0          | 0          | 0          | 0          |        | 1               | 2%          |          |
| Image Quality- PD                                              | 0          | 0          | 0          | 1          | 1          | 0          | 0          | 1          | 0          | 0          | 0          |        | 1               | 2%          |          |
| PN                                                             | 0          | 0          | 0          | 0          | 0          | 0          | 0          | 0          | 0          | 0          | 1          |        | 1               | 2%          |          |
| No Warning Sign                                                | 0          | 0          | 0          | 0          | 0          | 0          | 0          | 0          | 0          | 0          | 0          |        | 0               | 0%          |          |
| No Plate                                                       | 9          | 9          | 8          | 15         | 12         | 8          | 10         | 4          | 10         | 11         | 16         |        | 10              | 24%         |          |
| No Speed Captured                                              | 0          | 0          | 0          | 0          | 0          | 0          | 0          | 0          | 0          | 0          | 0          |        | 0               | 0%          |          |
| Obstruction In Photo- PD                                       | 5          | 4          | 0          | 0          | 2          | 2          | 1          | 2          | 1          | 0          | 3          |        | 3               | 6%          |          |
| Out of State                                                   | 2          | 0          | 0          | 0          | 0          | 0          | 2          | 0          | 0          | 1          | 0          |        | 2               | 4%          |          |
| Plate Obstructed                                               | 1          | 3          | 0          | 1          | 1          | 1          | 1          | 2          | 2          | 0          | 2          |        | 2               | 4%          |          |
| Short Yellow- PD                                               | 0          | 0          | 0          | 0          | 0          | 0          | 0          | 0          | 0          | 0          | 0          |        | 0               | 0%          |          |
| Third Party Damage                                             | 0          | 0          | 0          | 0          | 0          | 0          | 0          | 0          | 0          | 0          | 0          |        | 0               | 0%          |          |
| TSB Epired                                                     | 0          | 0          | 0          | 0          | 0          | 0          | 0          | 0          | 0          | 0          | 0          |        | 0               | 0%          |          |
| TSB No Hit                                                     | 0          | 0          | 6          | 0          | 17         | 5          | 6          | 6          | 0          | 0          | 0          |        | 8               | 19%         |          |
| Total:  Controllable Non-Is                                    |            | 22         | 16         | 21         | 40         | 19         | 27         | 19         | 17         | 20         | 26         |        | 42              | 100%        |          |
| Conduent Expire                                                | 0          | 0          | 0          | 0          | 0          | 0          | 0          | 0          | 0          | 0          | 0          |        | 0               | 0%          |          |
| Clarity of Plate                                               | 0          | 0          | 0          | 0          | 0          | 0          | 0          | 0          | 0          | 0          | 0          |        | 0               | 0%          |          |
| Clarity of Driver                                              | 0          | 0          | 0          | 0          | 0          | 0          | 0          | 0          | 0          | 0          | 0          |        | 0               | 0%          |          |
| Dark Interior                                                  | 0          | 0          | 0          | 0          | 0          | 0          | 0          | 0          | 0          | 0          | 0          |        | 0               | 0%          |          |
| Data Box Related- PD                                           | 0          | 0          | 0          | 0          | 0          | 0          | 0          | 0          | 0          | 0          | 0          |        | 0               | 0%          |          |
| Data Box Data Error- PD                                        | 0          | 0          | 0          | 0          | 0          | 0          | 0          | 0          | 0          | 0          | 0          |        | 0               | 0%          |          |
| Data Entry Error                                               | 1          | 0          | 0          | 0          | 0          | 1          | 1          | 0          | 0          | 0          | 2          |        | 1               | 13%         |          |
| Exposed                                                        | 0          | 0          | 0          | 0          | 0          | 0          | 0          | 0          | 0          | 0          | 0          |        | 0               | 0%          |          |
| Equipment Malfunction                                          | 0          | 1          | 1          | 0          | 0          | 0          | 0          | 0          | 0          | 0          | 1          |        | 1               | 10%         |          |
| Framing- PD                                                    | 0          | 0          | 0          | 0          | 0          | 0          | 0          | 0          | 0          | 0          | 0          |        | 0               | 0%          |          |
| Framing of Car                                                 | 1          | 1          | 5          | 3          | 1          | 1          | 1          | 1          | 2          | 2          | 12         |        | 3               | 27%         |          |
| Framing of Driver                                              | 0          | 0          | 0          | 0          | 0          | 0          | 0          | 0          | 0          | 0          | 0          |        | 0               | 0%          |          |
| Operator Error                                                 | 0          | 0          | 0          | 0          | 0          | 0          | 0          | 0          | 0          | 0          | 0          |        | 0               | 0%          |          |
| Framing of Plate                                               | 0          | 0          | 0          | 0          | 0          | 0          | 0          | 0          | 0          | 1          | 1          |        | 1               | 10%         |          |
| Reject Expired                                                 | 0          | 0          | 0          | 0          | 0          | 0          | 0          | 0          | 0          | 3          | 0          |        | 3               | 30%         |          |
| Speed Not Determined                                           | 1          | 1          | 1          | 0          | 0          | 0          | 0          | 0          | 0          | 0          | 0          |        | 1               | 10%         |          |
| Total:                                                         | 3          | 3          | 7          | 3          | 1          | 2          | 2          | 1          | 2          | 6          | 16         |        | 10              | 100%        |          |
| Summary Metrics                                                |            |            |            |            |            |            |            |            |            |            |            |        | Year to Da      | te Average  |          |
| Daily Average Vehicle Passes                                   | 0          | 0          | 0          | 0          | 0          | 0          | 0          | 0          | 0          | 0          | 0          |        |                 | 0           |          |
| Average Issued Speed                                           | 16         | 18         | 19         | 18         | 19         | 19         | 20         | 19         | 19         | 18         | 17         |        |                 | 8           |          |
| Average Issued Red Seconds                                     | 28.6       | 6.1        | 6.2        | 8.1        | 5.8        | 8.7        | 18.5       | 11.0       | 7.5        | 5.8        | 302.2      |        |                 | 7.1         |          |
|                                                                |            |            | _          | _          |            |            |            |            |            |            |            |        |                 |             | <u> </u> |
| Citiation / Violation Issuance Rate Controllable Issuance Rate | 44%<br>89% | 53%<br>90% | 57%<br>82% | 56%<br>91% | 47%<br>97% | 56%<br>93% | 49%<br>93% | 62%<br>97% | 44%<br>88% | 41%<br>75% | 51%<br>73% |        |                 | 1%<br>3%    |          |