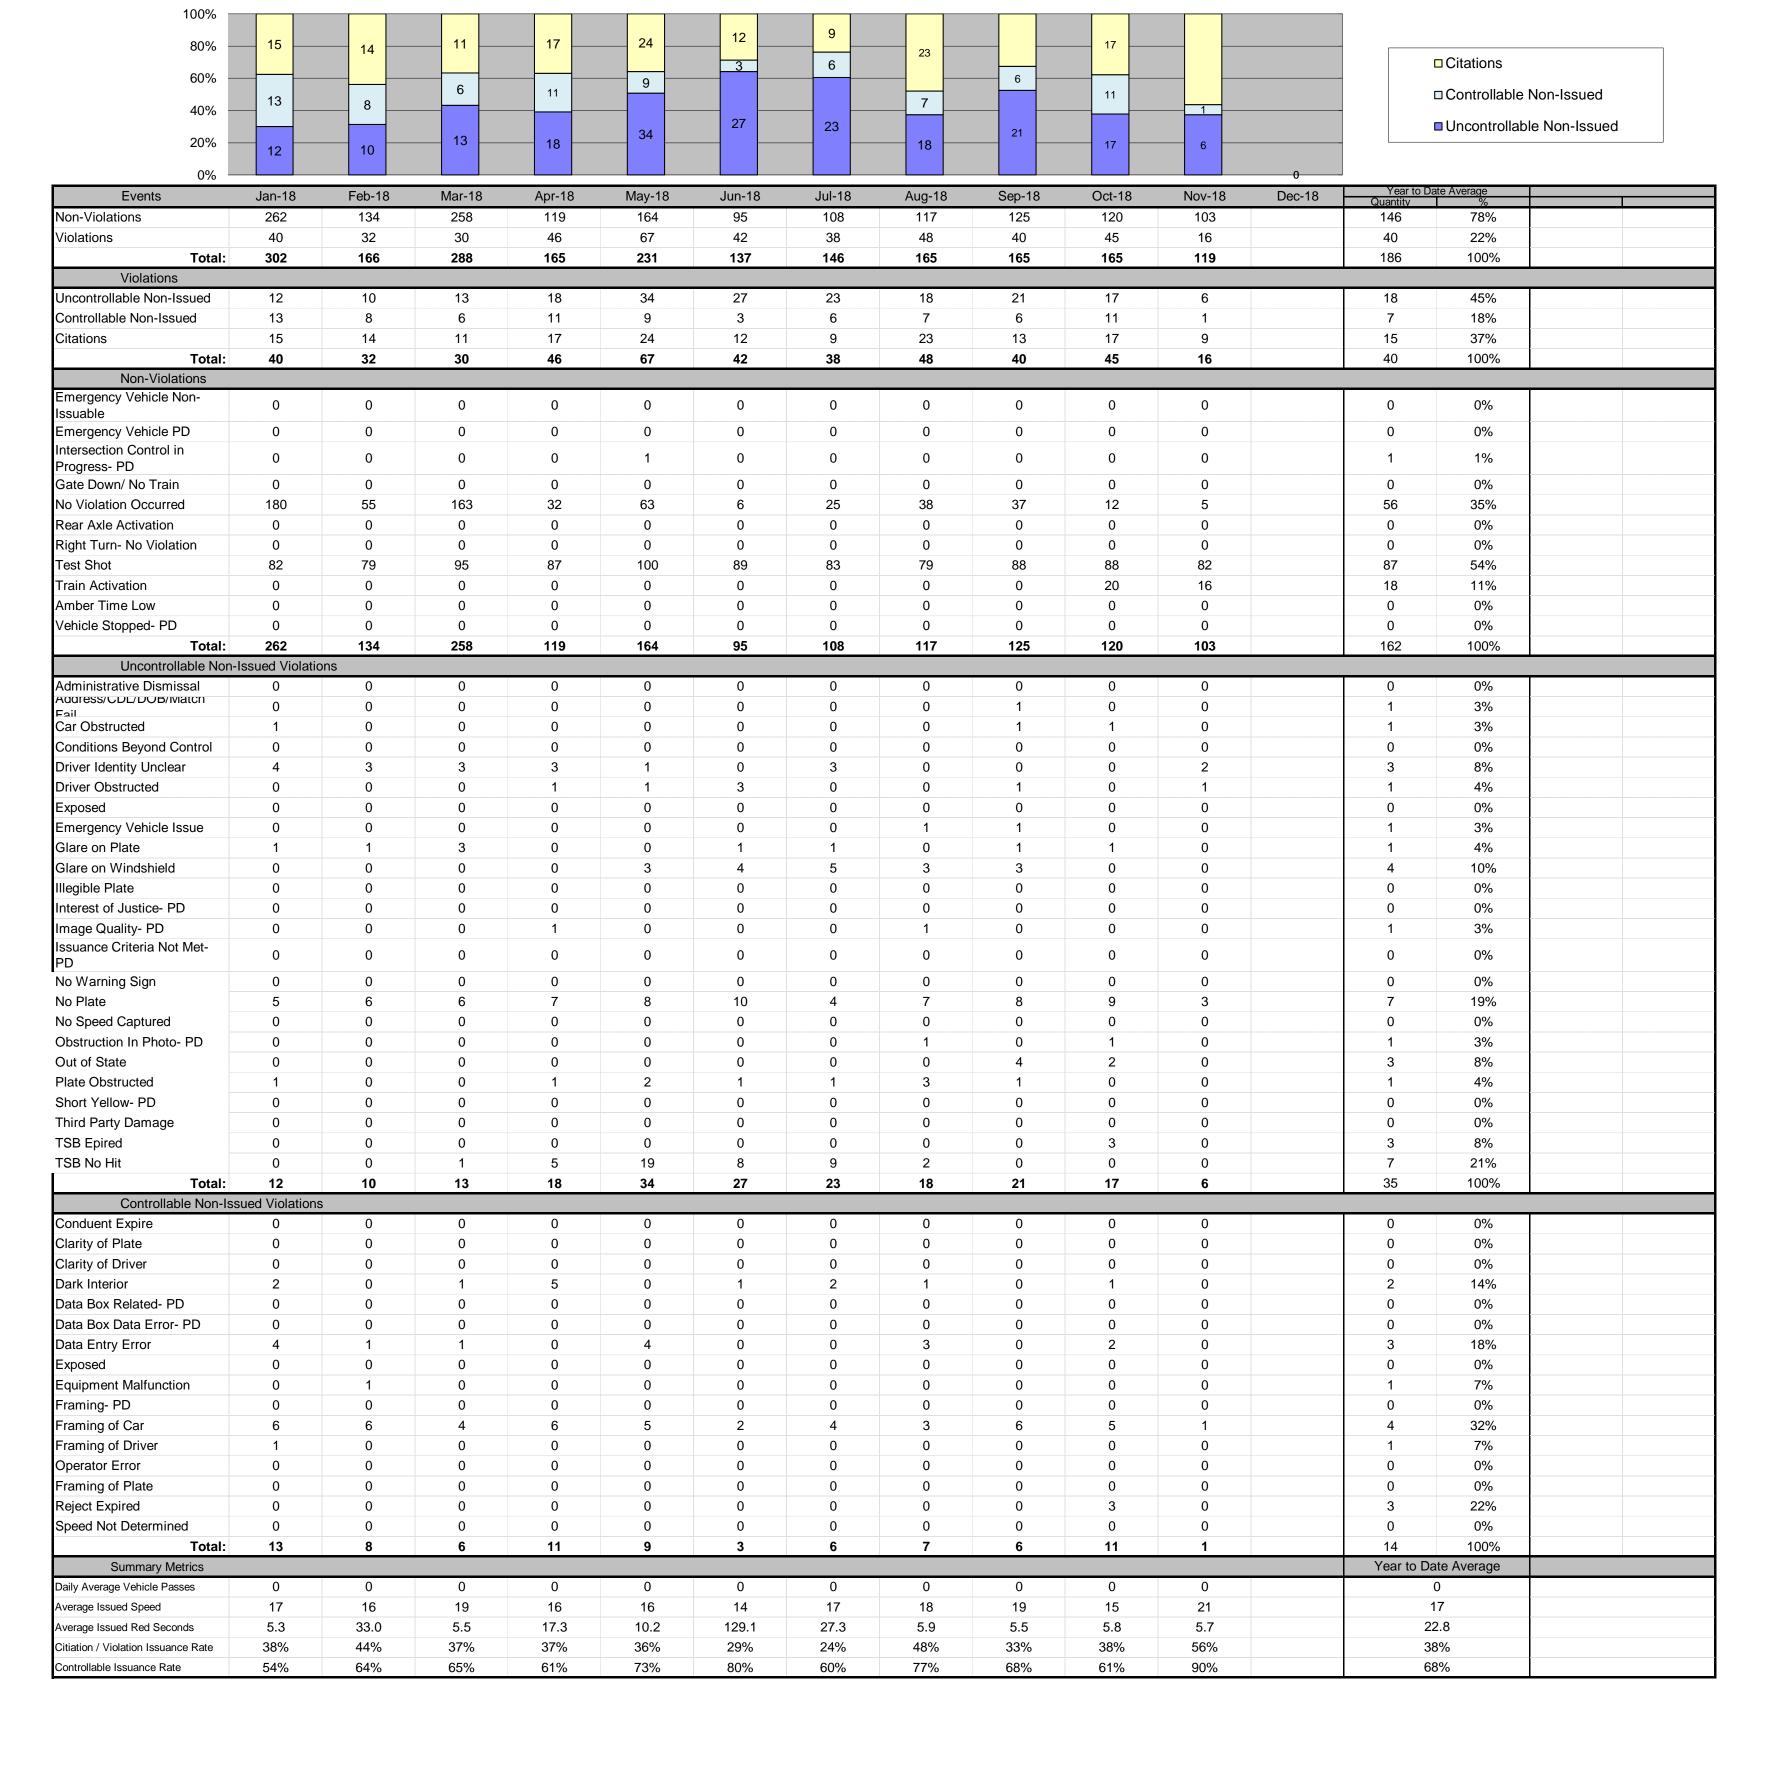

100% 80% 60% 40% 20%

| 0%                                                              |                |              | 8          |               |            |            |             |              | 5         |            |            | 0      |                 |            |
|-----------------------------------------------------------------|----------------|--------------|------------|---------------|------------|------------|-------------|--------------|-----------|------------|------------|--------|-----------------|------------|
| Events                                                          | Jan-18         | Feb-18       | Mar-18     | Apr-18        | May-18     | Jun-18     | Jul-18      | Aug-18       | Sep-18    | Oct-18     | Nov-18     | Dec-18 | Year to Da      | te Average |
| Non-Violations                                                  | 118            | 108          | 127        | 117           | 122        | 150        | 152         | 135          | 120       | 131        | 131        | 200 .0 | Quantity<br>128 | 83%        |
| Violations                                                      | 30             | 44           | 25         | 24            | 28         | 25         | 30          | 22           | 19        | 20         | 22         |        | 26              | 17%        |
| Total:                                                          | 148            | 152          | 152        | 141           | 150        | 175        | 182         | 157          | 139       | 151        | 153        |        | 155             | 100%       |
| Violations                                                      |                |              |            |               |            |            |             |              |           |            |            |        |                 |            |
| Uncontrollable Non-Issued                                       | 14             | 16           | 8          | 10            | 12         | 14         | 15          | 7            | 5         | 9          | 12         |        | 11              | 42%        |
| Controllable Non-Issued                                         | 4              | 6            | 6          | 9             | 4          | 5          | 6           | 5            | 7         | 7          | 2          |        | 6               | 21%        |
| Citations                                                       | 12             | 22           | 11         | 5             | 12         | 6          | 9           | 10           | 7         | 4          | 8          |        | 10              | 37%        |
| Total:                                                          | 30             | 44           | 25         | 24            | 28         | 25         | 30          | 22           | 19        | 20         | 22         |        | 26              | 100%       |
| Non-Violations                                                  |                |              |            |               |            |            |             |              |           |            | 1          |        |                 |            |
| Emergency Vehicle Non-<br>Issuable                              | 0              | 0            | 1          | 0             | 0          | 0          | 0           | 1            | 1         | 2          | 0          |        | 1               | 1%         |
| Emergency Vehicle PD                                            | 0              | 0            | 0          | 0             | 0          | 0          | 0           | 0            | 0         | 0          | 0          |        | 0               | 0%         |
| Intersection Control in                                         | 0              | 0            | 0          | 0             | 0          | 0          | 0           | 0            | 0         | 0          | 0          |        | 0               | 0%         |
| Progress- PD                                                    |                |              |            |               |            |            |             |              |           |            |            |        |                 |            |
| Gate Down/ No Train                                             | 0              | 0            | 0          | 0             | 0          | 0          | 0           | 0            | 0         | 0          | 0          |        | 0               | 0%         |
| No Violation Occurred  Rear Axle Activation                     | 29<br>0        | 31<br>0      | 30<br>0    | 28<br>0       | 28<br>0    | 54<br>0    | 47<br>0     | 33           | 36<br>0   | 29<br>0    | 35<br>1    |        | 35              | 25%<br>1%  |
| Right Turn- No Violation                                        | 0              | 0            | 0          | 0             | 0          | 0          | 0           | 0            | 0         | 0          | 0          |        | 0               | 0%         |
| Test Shot                                                       | 87             | 77           | 96         | 89            | 94         | 96         | 105         | 101          | 83        | 88         | 89         |        | 91              | 66%        |
| Train Activation                                                | 0              | 0            | 0          | 0             | 0          | 0          | 0           | 0            | 0         | 12         | 6          |        | 9               | 6%         |
| Amber Time Low                                                  | 0              | 0            | 0          | 0             | 0          | 0          | 0           | 0            | 0         | 0          | 0          |        | 0               | 0%         |
| Vehicle Stopped- PD                                             | 2              | 0            | 0          | 0             | 0          | 0          | 0           | 0            | 0         | 0          | 0          |        | 2               | 1%         |
| Total:                                                          | 118            | 108          | 127        | 117           | 122        | 150        | 152         | 135          | 120       | 131        | 131        |        | 139             | 100%       |
| Uncontrollable Non-Is                                           |                |              |            |               |            |            |             |              |           |            |            |        |                 |            |
| Administrative Dismissal                                        | 0              | 0            | 0          | 0             | 0          | 0          | 0           | 0            | 0         | 0          | 0          |        | 0               | 0%         |
| Address/CDL/DOB/Match                                           | 0              | 0            | 0          | 0             | 0          | 0          | 0           | 0            | 0         | 0          | 0          |        | 0               | 0%         |
| Car Obstructed                                                  | 0              | 3            | 2          | 1             | 0          | 2          | 0           | 1            | 0         | 3          | 1          |        | 2               | 8%         |
| Conditions Beyond Control                                       | 0              | 0            | 0          | 0             | 0          | 0          | 0           | 0            | 0         | 0          | 0          |        | 0               | 0%         |
| Driver Identity Unclear                                         | 3              | 0            | 0          | 0             | 0          | 0          | 0           | 0            | 0         | 0          | 2          |        | 3               | 11%        |
| Driver Obstructed                                               | 2              | 1            | 0          | 1             | 0          | 0          | 2           | 0            | 1         | 2          | 0          |        | 2               | 6%         |
| Exposed                                                         | 0              | 0            | 0          | 0             | 0          | 0          | 0           | 0            | 0         | 0          | 0          |        | 0               | 0%         |
| Emergency Vehicle Issue                                         | 0              | 0            | 0          | 0             | 0          | 0          | 0           | 0            | 0         | 0          | 0          |        | 0               | 0%         |
| Glare on Plate Glare on Windshield                              | 1              | 2            | 0          | 0             | 0          | 0          | 0           | 2            | 0         | 0          | 4          |        | 2               | 10%        |
| Illegible Plate                                                 | 0              | 0            | 0          | 3<br>0        | 0          | 0          | 0           | 0            | 0         | 0          | 0          |        | 0               | 9%<br>0%   |
| Interest of Justice- PD                                         | 0              | 0            | 0          | 0             | 0          | 0          | 0           | 0            | 0         | 0          | 0          |        | 0               | 0%         |
| Image Quality- PD                                               | 2              | 0            | 0          | 0             | 0          | 0          | 0           | 0            | 0         | 0          | 0          |        | 2               | 9%         |
| Issuance Criteria Not Met-                                      |                |              |            |               |            |            |             |              |           |            |            |        | _               |            |
| PD                                                              | 0              | 0            | 0          | 0             | 0          | 0          | 1           | 0            | 0         | 0          | 1          |        | 1               | 4%         |
| No Warning Sign                                                 | 0              | 0            | 0          | 0             | 0          | 0          | 0           | 0            | 0         | 0          | 0          |        | 0               | 0%         |
| No Plate                                                        | 4              | 7            | 2          | 4             | 2          | 3          | 2           | 0            | 2         | 2          | 1          |        | 3               | 12%        |
| No Speed Captured                                               | 0              | 0            | 0          | 0             | 0          | 0          | 0           | 0            | 0         | 0          | 0          |        | 0               | 0%         |
| Obstruction In Photo- PD Out of State                           | 0              | 0            | 0          | 0             | 0          | 0          | 0           | 0            | 0         | 0          | 0          |        | 0               | 0%<br>4%   |
| Plate Obstructed                                                | 0 2            | 0            | 1          | 1             | 1          | 2          | 3           | 2            | 2         | 2          | 3          |        | 2               | 9%         |
| Short Yellow- PD                                                | 0              | 0            | 0          | 0             | 0          | 0          | 0           | 0            | 0         | 0          | 0          |        | 0               | 0%         |
| Third Party Damage                                              | 0              | 0            | 0          | 0             | 0          | 0          | 0           | 0            | 0         | 0          | 0          |        | 0               | 0%         |
| TSB Epired                                                      | 0              | 0            | 0          | 0             | 0          | 0          | 0           | 0            | 0         | 0          | 0          |        | 0               | 0%         |
| TSB No Hit                                                      | 0              | 0            | 3          | 0             | 8          | 5          | 4           | 2            | 0         | 0          | 0          |        | 4               | 19%        |
| Total:                                                          | 14             | 16           | 8          | 10            | 12         | 14         | 15          | 7            | 5         | 9          | 12         |        | 23              | 100%       |
| Controllable Non-Issu                                           | ued Violations | 3            |            |               |            |            |             |              |           |            |            |        |                 |            |
| Conduent Expire                                                 | 0              | 0            | 0          | 0             | 0          | 0          | 0           | 0            | 0         | 0          | 0          |        | 0               | 0%         |
| Clarity of Plate                                                | 0              | 0            | 0          | 0             | 0          | 0          | 0           | 0            | 0         | 0          | 0          |        | 0               | 0%         |
| Clarity of Driver                                               | 0              | 0            | 0          | 0             | 0          | 0          | 0           | 0            | 0         | 0          | 0          |        | 0               | 0%         |
| Dark Interior                                                   | 1              | 0            | 0          | 1             | 1          | 2          | 0           | 1            | 0         | 0          | 0          |        | 1               | 11%        |
| Data Box Related- PD                                            | 0              | 0            | 0          | 0             | 0          | 0          | 0           | 0            | 0         | 0          | 0          |        | 0               | 0%         |
| Data Box Data Error- PD                                         | 0              | 0            | 0          | 0             | 0          | 0          | 0           | 0            | 0         | 0          | 0          |        | 0               | 0%<br>9%   |
| Data Entry Error<br>Exposed                                     | 0              | 0            | 0          | 0             | 0          | 0          | 0           | 0            | 0         | 0          | 0          |        | 0               | 0%         |
| Equipment Malfunction                                           | 0              | 0            | 0          | 0             | 0          | 0          | 0           | 1            | 0         | 0          | 0          |        | 1               | 9%         |
| Framing- PD                                                     | 0              | 0            | 0          | 0             | 0          | 0          | 0           | 0            | 0         | 0          | 0          |        | 0               | 0%         |
| Framing of Car                                                  | 3              | 6            | 6          | 7             | 3          | 2          | 5           | 3            | 6         | 6          | 2          |        | 4               | 42%        |
| Framing of Driver                                               | 0              | 0            | 0          | 0             | 0          | 0          | 1           | 0            | 0         | 0          | 0          |        | 1               | 9%         |
| Operator Error                                                  | 0              | 0            | 0          | 0             | 0          | 0          | 0           | 0            | 0         | 0          | 0          |        | 0               | 0%         |
| Framing of Plate                                                | 0              | 0            | 0          | 0             | 0          | 0          | 0           | 0            | 0         | 0          | 0          |        | 0               | 0%         |
| Reject Expired                                                  | 0              | 0            | 0          | 0             | 0          | 0          | 0           | 0            | 0         | 1          | 0          |        | 1               | 9%         |
| Speed Not Determined                                            | 0              | 0            | 0          | 1             | 0          | 1          | 0           | 0            | 0         | 0          | 0          |        | 1               | 9%         |
| Total:                                                          | 4              | 6            | 6          | 9             | 4          | 5          | 6           | 5            | 7         | 7          | 2          |        | 11              | 100%       |
| Summary Metrics                                                 |                |              |            | -             |            | •          | •           |              | •         | •          | •          |        | Year to Da      |            |
| Daily Average Vehicle Passes                                    | 0              | 0            | 0          | 0             | 0          | 0          | 0           | 0            | 0         | 0          | 0          |        |                 | )          |
| Average Issued Speed                                            | 16<br>250 1    | 14<br>498.0  | 16<br>7.3  | 16<br>1750 0  | 19<br>6.2  | 19<br>20.8 | 18<br>19.7  | 17<br>135 1  | 16<br>5.7 | 18<br>5.4  | 19<br>5.6  |        | 1 244           | 5.9        |
| Average Issued Red Seconds  Citiation / Violation Issuance Rate | 250.1<br>40%   | 498.0<br>50% | 7.3<br>44% | 1750.9<br>21% | 6.2<br>43% | 20.8       | 19.7<br>30% | 135.1<br>45% | 37%       | 5.4<br>20% | 5.6<br>36% |        | 35              |            |
| Controllable Issuance Rate                                      | 75%            | 79%          | 65%        | 36%           | 43%<br>75% | 55%        | 60%         | 45%<br>67%   | 50%       | 36%        | 80%        |        | 62              |            |
| CONTROLLANCE ISSUALICE INALE                                    | 13/0           | 13/0         | UU /0      | JU /0         | 13/0       | JJ /0      | 00 70       | 01/0         | JU /0     | 30 //      | OU /0      |        | L 02            | . / 0      |