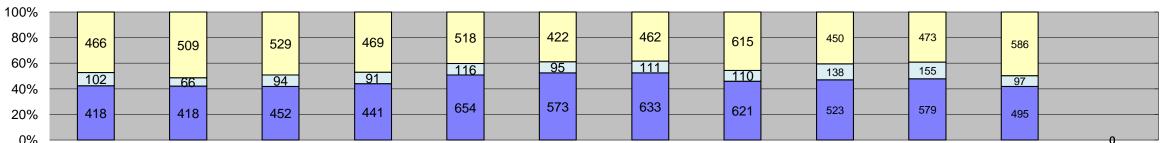

| 0%                                                |            |          |          |            |          |          |          |          |            |          |            | 0          | J           |             |          |
|---------------------------------------------------|------------|----------|----------|------------|----------|----------|----------|----------|------------|----------|------------|------------|-------------|-------------|----------|
| Events                                            | Jan-18     | Feb-18   | Mar-18   | Apr-18     | May-18   | Jun-18   | Jul-18   | Aug-18   | Sep-18     | Oct-18   | Nov-18     | Dec-18     | Year to Da  | te Average  |          |
|                                                   |            |          |          | ·          | <u> </u> |          |          |          | · ·        |          |            |            | Quantity    | %           |          |
| Non-Violations                                    | 7,084      | 5,916    | 7,244    | 6,107      | 6,426    | 6,168    | 6,821    | 6,461    | 6,441      | 6,813    | 7,019      | 0          | 6,591       | 85%         |          |
| Violations                                        | 986        | 993      | 1,075    | 1,001      | 1,288    | 1,090    | 1,206    | 1,346    | 1,111      | 1,207    | 1,178      | 0          | 1,135       | 15%         |          |
| Total: Violations                                 | 8,070      | 6,909    | 8,319    | 7,108      | 7,714    | 7,258    | 8,027    | 7,807    | 7,552      | 8,020    | 8,197      | 0          | 7,726       | 100%        |          |
| Uncontrollable Non-Issued                         | 418        | 418      | 452      | 441        | 654      | 573      | 633      | 621      | 523        | 579      | 495        | 0          | 528         | 47%         |          |
| Controllable Non-Issued                           | 102        | 66       | 94       | 91         | 116      | 95       | 111      | 110      | 138        | 155      | 97         | 0          | 107         | 9%          |          |
| Citations                                         | 466        | 509      | 529      | 469        | 518      | 422      | 462      | 615      | 450        | 473      | 586        | 0          | 500         | 44%         |          |
| Total:                                            | 986        | 993      | 1,075    | 1,001      | 1,288    | 1,090    | 1,206    | 1,346    | 1,111      | 1,207    | 1,178      | 0          | 1,135       | 100%        |          |
| Non-Violations                                    |            |          | 1,010    | 2,002      | -,       | -,       | -,       | 1,000    | 2,000      |          | -,         | -          | , , , , , , |             |          |
| Emergency Vehicle Non-                            | 20         | 22       | 19       | 24         | 21       | 20       | 24       | 22       | 12         | 25       | 17         | 0          | 22          | 0%          |          |
| Issuable                                          | 20         | 22       | 19       | 24         | 21       | 28       | 24       | 32       | 13         | 25       | 17         | U          | 22          |             |          |
| Emergency Vehicle PD                              | 0          | 1        | 1        | 1          | 2        | 3        | 0        | 5        | 0          | 0        | 1          | 0          | 2           | 0%          |          |
| Intersection Control in                           | 0          | 0        | 0        | 0          | 1        | 2        | 0        | 2        | 0          | 0        | 0          | 0          | 2           | 0%          |          |
| Progress- PD                                      |            |          |          |            |          |          |          |          |            |          |            |            |             |             |          |
| Gate Down/ No Train                               | 0          | 0        | 0        | 0          | 0        | 0        | 0        | 0        | 0          | 0        | 0          | 0          | 0           | 0%          |          |
| No Violation Occurred Rear Axle Activation        | 5,238<br>0 | 4,081    | 5,153    | 4,213<br>0 | 4,432    | 4,064    | 4,878    | 4,578    | 4,564<br>0 | 1,876    | 1,929<br>3 | 0          | 4,091<br>2  | 45%<br>0%   |          |
| Right Turn- No Violation                          | 0          | 0        | 0        | 0          | 0        | 0        | 0        | 0        | 0          | 0        | 0          | 0          | 0           | 0%          |          |
| Test Shot                                         | 1,823      | 1,810    | 2,068    | 1,868      | 1,966    | 2,068    | 1,918    | 1,843    | 1,863      | 1,868    | 1,886      | 0          | 1,907       | 21%         |          |
| Train Activation                                  | 0          | 0        | 0        | 0          | 0        | 0        | 0        | 0        | 0          | 3,042    | 3,182      | 0          | 3,112       | 34%         |          |
| Amber Time Low                                    | 0          | 0        | 0        | 0          | 1        | 0        | 0        | 0        | 0          | 0        | 0          | 0          | 1           | 0%          |          |
| Vehicle Stopped- PD                               | 3          | 1        | 2        | 1          | 3        | 2        | 1        | 1        | 1          | 0        | 1          | 0          | 2           | 0%          |          |
| Total:                                            | 7,084      | 5,916    | 7,244    | 6,107      | 6,426    | 6,168    | 6,821    | 6,461    | 6,441      | 6,813    | 7,019      | 0          | 9,141       | 100%        |          |
| Uncontrollable Non                                |            |          |          |            |          |          |          |          |            |          |            |            |             |             |          |
| Administrative Dismissal                          | 0          | 0        | 0        | 0          | 0        | 0        | 0        | 0        | 0          | 0        | 0          | 0          | 0           | 0%          |          |
| Address/CDL/DOB/Match                             | 0          | 0        | 0        | 0          | 0        | 0        | 0        | 0        | 50         | 0        | 0          | 0          | 50          | 8%          |          |
| Fail                                              |            |          | -        | -          |          |          |          |          |            |          |            | -          |             |             |          |
| Car Obstructed                                    | 26         | 28       | 24       | 28         | 27       | 25       | 25       | 41       | 51         | 44       | 40         | 0          | 33          | 5%          |          |
| Conditions Beyond Control Driver Identity Unclear | 0<br>60    | 0<br>53  | 9<br>26  | 0<br>31    | 0<br>55  | 0<br>27  | 38       | 0<br>61  | 0<br>14    | 0<br>40  | 0<br>28    | 0          | 9 39        | 1%<br>6%    |          |
| Driver Obstructed                                 | 31         | 27       | 34       | 36         | 43       | 40       | 34       | 26       | 43         | 38       | 54         | 0          | 39          | 6%          |          |
| Exposed                                           | 0          | 0        | 0        | 0          | 0        | 0        | 0        | 0        | 0          | 0        | 0          | 0          | 0           | 0%          |          |
| Emergency Vehicle Issue                           | 0          | 0        | 0        | 0          | 0        | 0        | 0        | 6        | 5          | 8        | 5          | 0          | 6           | 1%          |          |
| Glare on Plate                                    | 48         | 31       | 20       | 12         | 17       | 16       | 21       | 38       | 44         | 31       | 29         | 0          | 28          | 4%          |          |
| Glare on Windshield                               | 19         | 30       | 28       | 47         | 48       | 65       | 67       | 55       | 40         | 43       | 21         | 0          | 42          | 7%          |          |
| Illegible Plate                                   | 11         | 10       | 14       | 6          | 9        | 12       | 11       | 19       | 12         | 26       | 27         | 0          | 14          | 2%          |          |
| Interest of Justice- PD                           | 1          | 0        | 0        | 1          | 0        | 0        | 0        | 1        | 0          | 0        | 1          | 0          | 1           | 0%          |          |
| Image Quality- PD                                 | 3          | 2        | 3        | 11         | 13       | 9        | 7        | 20       | 2          | 5        | 14         | 0          | 8           | 1%          |          |
| Issuance Criteria Not Met-                        | 2          | 5        | 11       | 8          | 0        | 0        | 1        | 0        | 0          | 0        | 8          | 0          | 6           | 1%          |          |
| PD                                                |            |          |          | 0          | 0        | -        | 0        | 0        |            | 0        |            | 0          |             |             |          |
| No Warning Sign<br>No Plate                       | 0<br>149   | 0<br>176 | 0<br>143 | 0<br>164   | 0<br>183 | 0<br>207 | 0<br>185 | 0<br>217 | 0<br>194   | 0<br>229 | 0<br>208   | 0          | 0<br>187    | 0%<br>29%   |          |
| No Speed Captured                                 | 0          | 0        | 0        | 0          | 0        | 0        | 0        | 0        | 0          | 0        | 0          | 0          | 0           | 0%          |          |
| Obstruction In Photo- PD                          | 23         | 25       | 14       | 22         | 19       | 14       | 19       | 22       | 12         | 15       | 24         | 0          | 19          | 3%          |          |
| Out of State                                      | 17         | 8        | 16       | 15         | 16       | 15       | 17       | 22       | 17         | 24       | 20         | 0          | 17          | 3%          |          |
| Plate Obstructed                                  | 28         | 23       | 16       | 17         | 25       | 24       | 27       | 27       | 33         | 17       | 15         | 0          | 23          | 4%          |          |
| Short Yellow- PD                                  | 0          | 0        | 0        | 0          | 0        | 0        | 0        | 0        | 0          | 0        | 0          | 0          | 0           | 0%          |          |
| Third Party Damage                                | 0          | 0        | 0        | 0          | 0        | 0        | 0        | 0        | 0          | 0        | 0          | 0          | 0           | 0%          |          |
| TSB Epired                                        | 0          | 0        | 0        | 0          | 0        | 0        | 0        | 0        | 0          | 55       | 1          | 0          | 28          | 4%          |          |
| TSB No Hit                                        | 0          | 0        | 94       | 43         | 199      | 119      | 181      | 66       | 6          | 4        | 0          | 0          | 89          | 14%         |          |
| Total:                                            | 418        | 418      | 452      | 441        | 654      | 573      | 633      | 621      | 523        | 579      | 495        | 0          | 636         | 100%        |          |
| Conduct Expire                                    |            |          | ^        | ^          | ^        | ^        | ^        |          | ^          | ^        | ^          | ^          |             | 007         |          |
| Conduent Expire Clarity of Plate                  | 0          | 0        | 0        | 0          | 0        | 0        | 0        | 0        | 0          | 0        | 0          | 0          | 0           | 0%<br>0%    |          |
| Clarity of Priver                                 | 0          | 0        | 0        | 0          | 0        | 0        | 1        | 0        | 0          | 0        | 0          | 0          | 1           | 1%          |          |
| Dark Interior                                     | 16         | 4        | 6        | 21         | 14       | 19       | 19       | 17       | 8          | 5        | 8          | 0          | 12          | 8%          |          |
| Data Box Related- PD                              | 0          | 0        | 0        | 0          | 0        | 0        | 0        | 0        | 0          | 0        | 0          | 0          | 0           | 0%          |          |
| Data Box Data Error- PD                           | 0          | 0        | 0        | 0          | 0        | 0        | 0        | 0        | 0          | 0        | 0          | 0          | 0           | 0%          |          |
| Data Entry Error                                  | 19         | 8        | 14       | 12         | 31       | 11       | 19       | 25       | 24         | 13       | 7          | 0          | 17          | 11%         |          |
| Exposed                                           | 0          | 0        | 0        | 0          | 0        | 0        | 0        | 0        | 0          | 0        | 0          | 0          | 0           | 0%          |          |
| Equipment Malfunction                             | 4          | 8        | 7        | 1          | 2        | 0        | 1        | 3        | 28         | 7        | 6          | 0          | 7           | 5%          |          |
| Framing- PD                                       | 0          | 0        | 0        | 0          | 0        | 0        | 0        | 0        | 0          | 0        | 0          | 0          | 0           | 0%          |          |
| Framing of Car                                    | 55         | 43       | 65       | 54         | 67       | 63       | 65       | 56       | 65         | 84       | 71         | 0          | 63          | 42%         |          |
| Framing of Driver                                 | 6          | 2        | 0        | 0          | 1        | 1        | 3        | 9        | 13         | 4        | 3          | 0          | 5           | 3%          |          |
| Operator Error<br>Framing of Plate                | 0          | 0        | 0        | 0          | 0        | 0        | 0        | 0        | 0          | 0 2      | 0 2        | 0          | 0 2         | 0%<br>1%    |          |
| Reject Expired                                    | 0          | 0        | 0        | 0          | 0        | 0        | 0        | 0        | 0          | 40       | 0          | 0          | 40          | 27%         |          |
| Speed Not Determined                              | 2          | 1        | 2        | 3          | 1        | 1        | 2        | 0        | 0          | 0        | 0          | 0          | 2           | 1%          |          |
| Total:                                            |            | 66       | 94       | 91         | 116      | 95       | 111      | 110      | 138        | 155      | 97         | 0          | 147         | 100%        |          |
| Summary Metrics                                   |            |          |          |            |          |          |          |          |            |          |            |            |             | ite Average |          |
| Daily Average Vehicle Passes                      | 0          | 0        | 0        | 0          | 0        | 0        | 0        | 0        | 0          | 0        | 0          | 0          |             | 0           |          |
| Average Issued Speed                              | 17         | 17       | 17       | 16         | 16       | 17       | 17       | 17       | 18         | 17       | 18         | #DIV/0!    | 1           | 7           |          |
| Average Issued Red                                | 48.0       | 76.0     | 12.0     | 110.6      | 14.1     | 44.8     | 44.6     | 55.7     | 15.7       | 9.7      | 56.2       | #DIV/0!    | 44          | 1.3         |          |
| Seconds                                           | то.о       | 7 0.0    | 12.0     | 110.0      | 17.1     | т-т.О    | T-T.U    | 55.7     | 10.7       | 5.7      | 50.2       | ,, 51 v/O: |             |             |          |
| Citiation / Violation Issuance                    | 47%        | 51%      | 49%      | 47%        | 40%      | 39%      | 38%      | 46%      | 41%        | 39%      | 50%        | 0%         | 44          | 1%          |          |
| Rate                                              |            |          |          |            |          |          |          |          |            |          |            |            |             |             |          |
| Controllable Issuance Rate                        | 82%        | 89%      | 85%      | 84%        | 82%      | 82%      | 81%      | 85%      | 77%        | 75%      | 86%        | 0%         | 82          | 2%          | <u> </u> |
|                                                   |            |          |          |            |          |          |          |          |            |          |            |            |             |             |          |