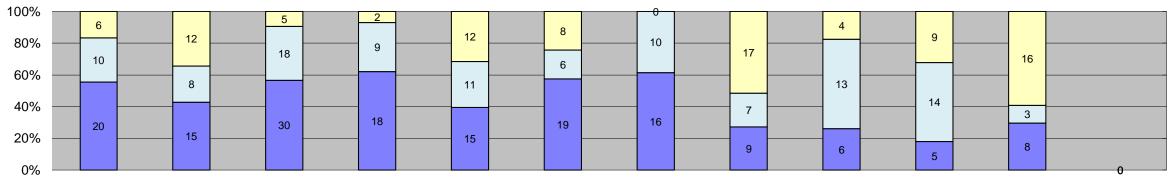

100% 80% 60% 40% 20% 0%

□ Citations/Warning Letters□ Controllable Non-Issued■ Uncontrollable Non-Issued

| 0%                                  |                 |        |        |        |        |        |        |        |        |        |        | 0      | V1- D-1              |                |  |
|-------------------------------------|-----------------|--------|--------|--------|--------|--------|--------|--------|--------|--------|--------|--------|----------------------|----------------|--|
| Events                              | Jan-18          | Feb-18 | Mar-18 | Apr-18 | May-18 | Jun-18 | Jul-18 | Aug-18 | Sep-18 | Oct-18 | Nov-18 | Dec-18 | Year to Dat Quantity | e Average<br>% |  |
| Non-Violations                      | 190             | 134    | 111    | 143    | 166    | 124    | 129    | 116    | 137    | 159    | 117    |        | 139                  | 79%            |  |
| Violations                          | 25              | 17     | 19     | 24     | 43     | 47     | 45     | 48     | 31     | 36     | 76     |        | 37                   | 21%            |  |
| Total:                              | 215             | 151    | 130    | 167    | 209    | 171    | 174    | 164    | 168    | 195    | 193    |        | 176                  | 100%           |  |
| Violations                          |                 |        |        |        |        |        |        |        |        |        |        |        |                      |                |  |
| Uncontrollable Non-Issued           | 14              | 10     | 9      | 15     | 15     | 28     | 23     | 25     | 13     | 21     | 31     |        | 19                   | 50%            |  |
| Controllable Non-Issued             | 5               | 3      | 4      | 5      | 20     | 9      | 13     | 8      | 4      | 8      | 14     |        | 8                    | 23%            |  |
| Citations/Warning Letters           | 6               | 4      | 6      | 4      | 8      | 10     | 9      | 15     | 14     | 7      | 31     |        | 10                   | 28%            |  |
| Total:                              | 25              | 17     | 19     | 24     | 43     | 47     | 45     | 48     | 31     | 36     | 76     |        | 37                   | 100%           |  |
| Non-Violations                      |                 |        |        |        |        |        | -      | -      | -      |        |        |        |                      |                |  |
| Emergency Vehicle Non-              | 2               | 0      | 0      | 0      | 4      | 0      | 4      | 0      | 0      | 0      | 0      |        |                      | 40/            |  |
| Issuable                            | 3               | 2      | 2      | 2      | 1      | 2      | 1      | 2      | 0      | 0      | 0      |        | 2                    | 1%             |  |
| Emergency Vehicle PD                | 0               | 0      | 0      | 0      | 0      | 0      | 0      | 0      | 0      | 0      | 0      |        | 0                    | 0%             |  |
| Intersection Control in             | 0               | 0      | 0      | 0      | 0      | 0      | 0      | 0      | 0      | 0      | 0      |        | 0                    | 0%             |  |
| Progress- PD                        |                 |        |        |        |        |        |        |        |        |        |        |        |                      |                |  |
| Gate Down/ No Train                 | 0               | 0      | 0      | 0      | 0      | 0      | 0      | 0      | 0      | 0      | 0      |        | 0                    | 0%             |  |
| No Violation Occurred               | 100             | 51     | 13     | 51     | 70     | 19     | 35     | 24     | 48     | 10     | 9      |        | 39                   | 23%            |  |
| Rear Axle Activation                | 0               | 0      | 0      | 0      | 0      | 0      | 0      | 0      | 0      | 0      | 0      |        | 0                    | 0%             |  |
| Right Turn- No Violation            | 0               | 0      | 0      | 0      | 0      | 0      | 0      | 0      | 0      | 0      | 0      |        | 0                    | 0%             |  |
| Test Shot                           | 87              | 81     | 95     | 90     | 95     | 103    | 93     | 90     | 89     | 89     | 86     |        | 91                   | 52%            |  |
| Train Activation                    | 0               | 0      | 0      | 0      | 0      | 0      | 0      | 0      | 0      | 60     | 22     |        | 41                   | 24%            |  |
| Amber Time Low                      | 0               | 0      | 0      | 0      | 0      | 0      | 0      | 0      | 0      | 0      | 0      |        | 0                    | 0%             |  |
| Vehicle Stopped- PD                 | 0               | 0      | 1      | 0      | 0      | 0      | 0      | 0      | 0      | 0      | 0      |        | 1                    | 1%             |  |
| Total:                              | 190             | 134    | 111    | 143    | 166    | 124    | 129    | 116    | 137    | 159    | 117    |        | 174                  | 100%           |  |
| Uncontrollable Non-                 | -Issued Violati | ons    |        |        |        |        |        |        |        |        |        |        |                      |                |  |
| Administrative Dismissal            | 0               | 0      | 0      | 0      | 0      | 0      | 0      | 0      | 0      | 0      | 0      |        | 0                    | 0%             |  |
| Address/CDL/DOB/IVIATCH             | 0               | 0      | 0      | 0      | 0      | 0      | 0      | 0      | 0      | 0      | 0      |        | 0                    | 0%             |  |
| Car Obstructed                      | 0               | 1      | 3      | 0      | 0      | 2      | 0      | 0      | 0      | 0      | 0      |        | 2                    | 7%             |  |
| Conditions Beyond Control           | 0               | 0      | 0      | 0      | 0      | 0      | 0      | 0      | 0      | 0      | 0      |        | 0                    | 0%             |  |
| Driver Identity Unclear             | 1               | 3      | 0      | 1      | 1      | 2      | 1      | 1      | 0      | 1      | 0      |        | 1                    | 5%             |  |
| Driver Obstructed                   | 3               | 1      | 0      | 4      | 3      | 1      | 0      | 0      | 0      | 1      | 1      |        | 2                    | 7%             |  |
| Exposed                             | 0               | 0      | 0      | 0      | 0      | 0      | 0      | 0      | 0      | 0      | 0      |        | 0                    | 0%             |  |
| Emergency Vehicle Issue             | 0               | 0      | 0      | 0      | 0      | 0      | 0      | 0      | 0      | 0      | 0      |        | 0                    | 0%             |  |
| Glare on Plate                      | 1               | 1      | 3      | 0      | 0      | 1      | 0      | 4      | 1      | 0      | 1      |        | 2                    | 6%             |  |
| Glare on Windshield                 | 0               | 0      | 0      | 2      | 3      | 2      | 3      | 2      | 2      | 1      | 2      |        | 2                    | 7%             |  |
| Illegible Plate                     | 1               | 0      | 0      | 0      | 1      | 0      | 0      | 4      |        | 2      | 5      |        | 2                    | 8%             |  |
| Interest of Justice- PD             |                 |        |        |        | 0      |        | 0      | ·      |        | 0      | 3      |        | 1                    | 3%             |  |
|                                     | 0               | 0      | 0      | 0      | 0      | 0      |        | 0      | 0      |        | 1      |        | l<br>4               |                |  |
| Image Quality- PD                   | 0               | 0      | 0      | 1      | 0      | 0      | 0      | 0      | 0      | 0      | 0      |        | 1                    | 3%             |  |
| PU                                  | 0               | 0      | 0      | 0      | 0      | 0      | 0      | 0      | 0      | 0      | 0      |        | 0                    | 0%             |  |
| No Warning Sign                     | 0               | 0      | 0      | 0      | 0      | 0      | 0      | 0      | 0      | 0      | 0      |        | 0                    | 0%             |  |
| No Plate                            | 4               | 3      | 2      | 2      | 4      | 10     | 11     | 9      | 5      | 15     | 15     |        | 7                    | 25%            |  |
| No Speed Captured                   | 0               | 0      | 0      | 0      | 0      | 0      | 0      | 0      | 0      | 0      | 0      |        | 0                    | 0%             |  |
| Obstruction In Photo- PD            | 2               | 0      | 1      | 1      | 2      | 2      | 2      | 1      | 1      | 0      | 3      |        | 2                    | 6%             |  |
| Out of State                        | 0               | 0      | 0      | 0      | 0      | 1      | 1      | 1      | 1      | 0      | 0      |        | 1                    | 3%             |  |
| Plate Obstructed                    | 2               | 1      | 0      | 2      | 0      | 4      | 2      | 0      | 1      | 0      | 3      |        | 2                    | 7%             |  |
| Short Yellow- PD                    | 0               | 0      | 0      | 0      | 0      | 0      | 0      | 0      | 0      | 0      | 0      |        | 0                    | 0%             |  |
| Third Party Damage                  | 0               | 0      | 0      | 0      | 0      | 0      | 0      | 0      | 0      | 0      | 0      |        | 0                    | 0%             |  |
| TSB Expired                         | 0               | 0      | 0      | 0      | 0      | 0      | 0      | 0      | 0      | 1      | 0      |        | 1                    | 3%             |  |
| TSB No Hit                          | 0               | 0      | 0      | 2      | 1      | 3      | 3      | 3      | 1      | 0      | 0      |        | 2                    | 8%             |  |
| Total:                              | 14              | 10     | 9      | 15     | 15     | 28     | 23     | 25     | 13     | 21     | 31     |        | 29                   | 100%           |  |
| Controllable Non-Is                 | sued Violation  | S      |        |        |        |        |        |        |        |        |        |        |                      |                |  |
| Conduent Expire                     | 0               | 0      | 0      | 0      | 0      | 0      | 0      | 0      | 0      | 0      | 0      |        | 0                    | 0%             |  |
| Clarity of Plate                    | 0               | 0      | 0      | 0      | 0      | 0      | 0      | 0      | 0      | 0      | 0      |        | 0                    | 0%             |  |
| Clarity of Driver                   | 0               | 0      | 0      | 0      | 0      | 0      | 0      | 0      | 0      | 0      | 0      |        | 0                    | 0%             |  |
| Dark Interior                       | 0               | 0      | 0      | 0      | 0      | 0      | 1      | 0      | 0      | 0      | 0      |        | 1                    | 7%             |  |
| Data Box Related- PD                | 0               | 0      | 0      | 0      | 0      | 0      | 0      | 0      | 0      | 0      | 0      |        | 0                    | 0%             |  |
| Data Box Data Error- PD             | 0               | 0      | 0      | 0      | 0      | 0      | 0      | 0      | 0      | 0      | 0      |        | 0                    | 0%             |  |
| Data Entry Error                    | 1               | 0      | 0      | 0      | 11     | 1      | 1      | 1      | 0      | 0      | 0      |        | 3                    | 22%            |  |
| Exposed                             | 0               | 0      | 0      | 0      | 0      | 0      | 0      | 0      | 0      | 0      | 0      |        | 0                    | 0%             |  |
| Equipment Malfunction               | 0               | 0      | 0      | 0      | 0      | 0      | 0      | 0      | 0      | 0      | 0      |        | 0                    | 0%             |  |
| Framing- PD                         | 0               | 0      | 0      | 0      | 0      | 0      | 0      | 0      | 0      | 0      | 0      |        | 0                    | 0%             |  |
| Framing of Car                      | 4               | 3      | 4      | 5      | 9      | 8      | 11     | 7      | 4      | 6      | 13     |        | 7                    | 49%            |  |
|                                     |                 |        |        |        |        |        |        |        |        |        |        |        |                      |                |  |
| Framing of Driver                   | 0               | 0      | 0      | 0      | 0      | 0      | 0      | 0      | 0      | 0      | 0      |        | 0                    | 0%             |  |
| Operator Error                      | 0               | 0      | 0      | 0      | 0      | 0      | 0      | 0      | 0      | 0      | 0      |        | 0                    | 0%             |  |
| Framing of Plate                    | 0               | 0      | 0      | 0      | 0      | 0      | 0      | 0      | 0      | 0      | 1      |        | 1                    | 7%             |  |
| Reject Expired                      | 0               | 0      | 0      | 0      | 0      | 0      | 0      | 0      | 0      | 2      | 0      |        | 2                    | 15%            |  |
| Speed Not Determined                | 0               | 0      | 0      | 0      | 0      | 0      | 0      | 0      | 0      | 0      | 0      |        | 0                    | 0%             |  |
| Total:                              | 5               | 3      | 4      | 5      | 20     | 9      | 13     | 8      | 4      | 8      | 14     |        | 14                   | 100%           |  |
| Summary Metrics                     |                 |        |        |        |        |        |        |        |        |        |        |        | Year to Da           | -              |  |
| Daily Average Vehicle Passes        | 0               | 0      | 0      | 0      | 0      | 0      | 0      | 0      | 0      | 0      | 0      |        | C                    |                |  |
| Average Issued Speed                | 22              | 21     | 20     | 22     | 21     | 17     | 20     | 16     | 23     | 23     | 16     |        | 2                    | )              |  |
| Average Issued Red Seconds          | 11.7            | 51.5   | 45.9   | 6.0    | 5.7    | 204.6  | 48.0   | 274.6  | 9.7    | 5.5    | 496.1  |        | 105                  | 5.4            |  |
| Citiation / Violation Issuance Rate | 24%             | 24%    | 32%    | 17%    | 19%    | 21%    | 20%    | 31%    | 45%    | 19%    | 41%    |        | 27                   | %              |  |
| Controllable Issuance Rate          | 55%             | 57%    | 60%    | 44%    | 29%    | 53%    | 41%    | 65%    | 78%    | 47%    | 69%    |        | 54                   |                |  |
|                                     |                 |        |        |        |        |        |        |        |        |        |        |        | -                    |                |  |