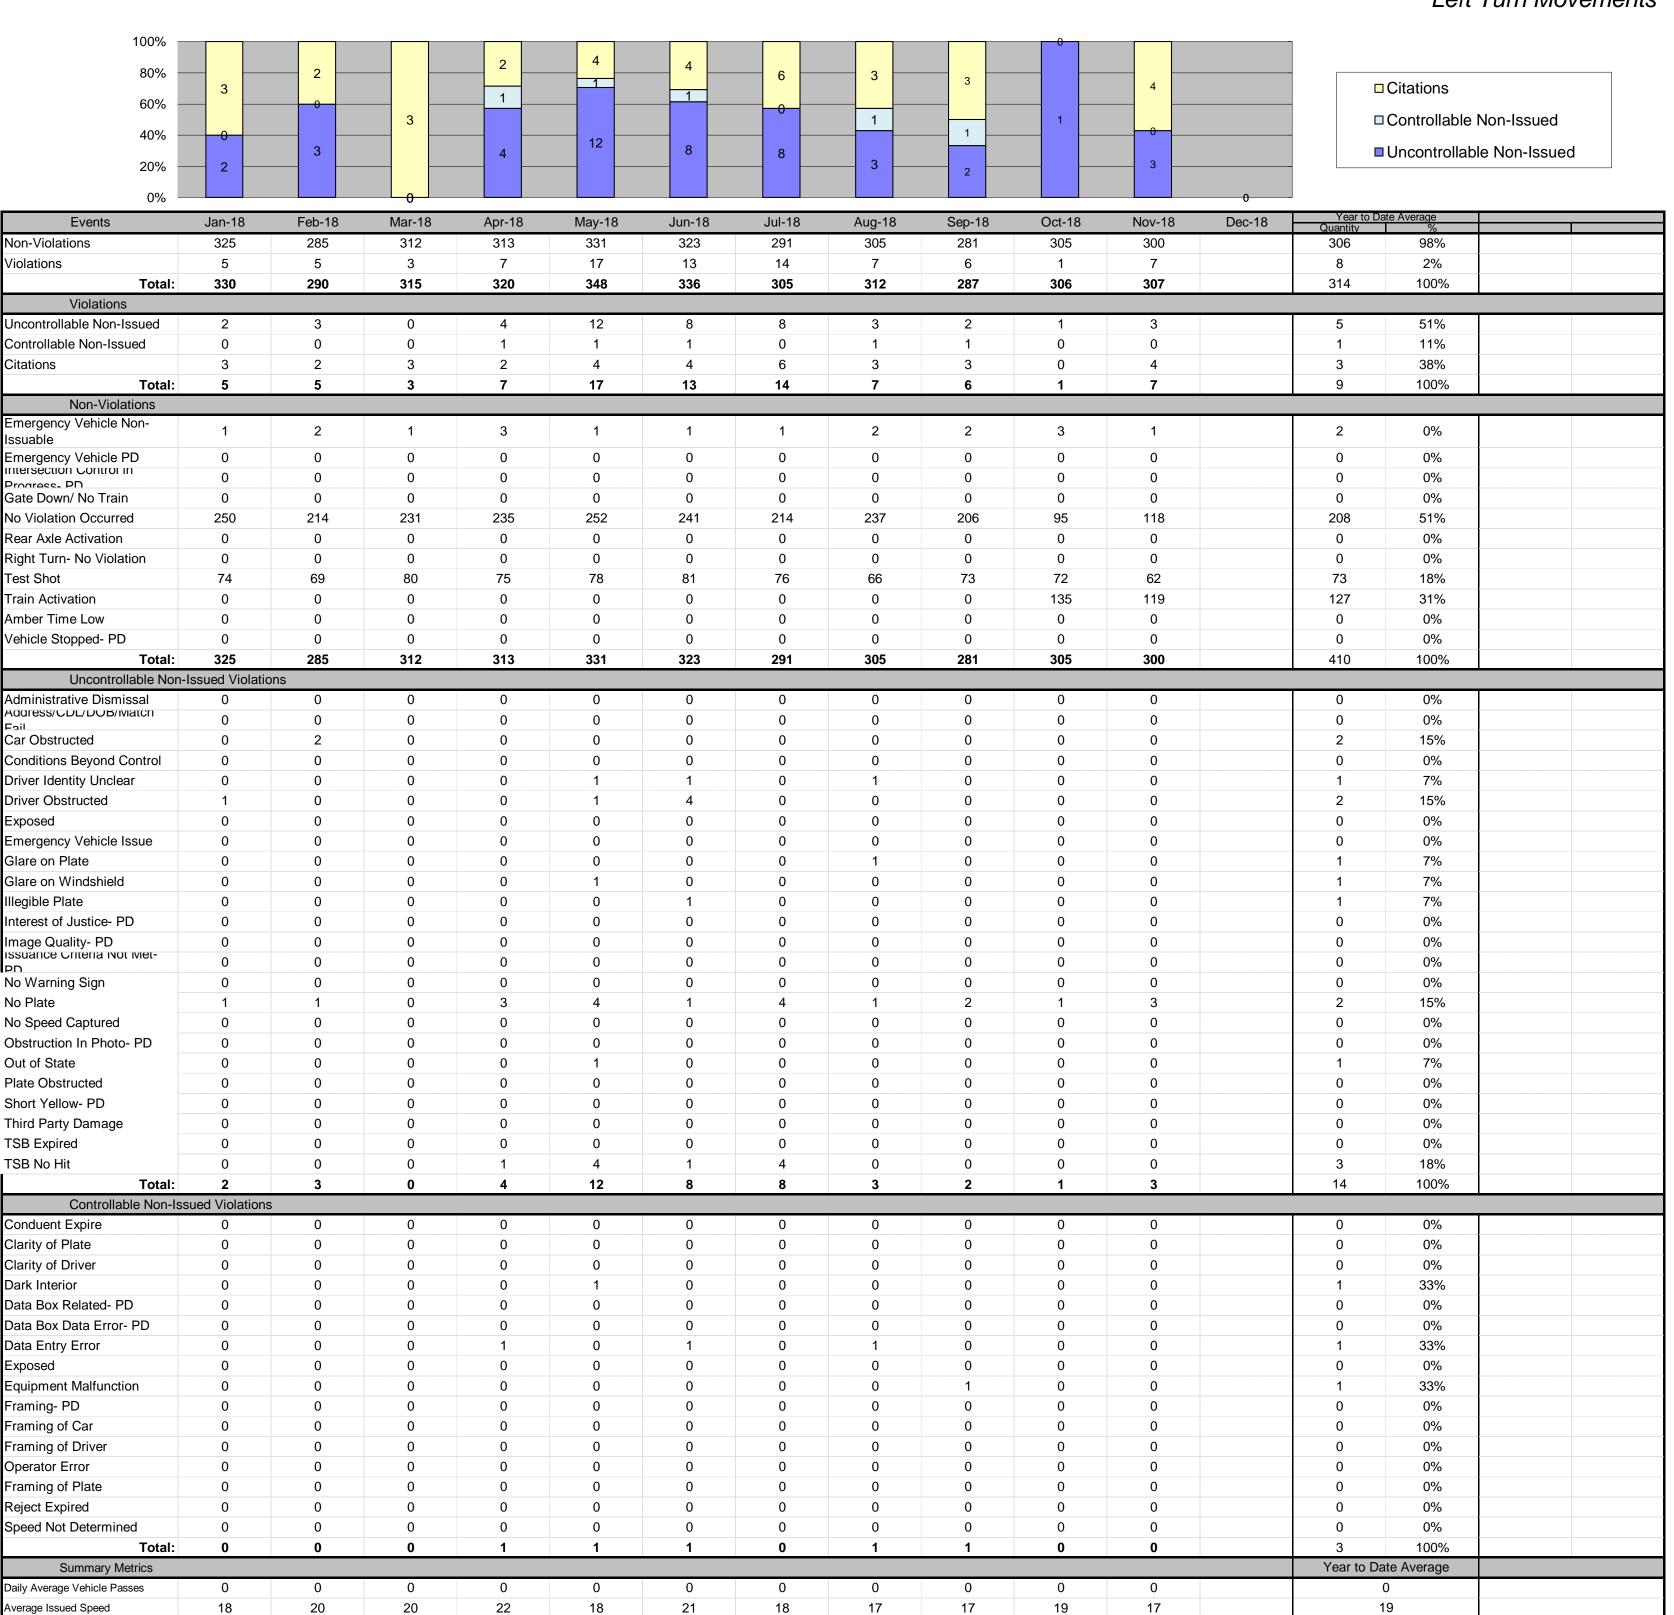

| 0%                                                |            |          |          |            |          |          |          |          |            |          |            | 0          | J           |             |          |
|---------------------------------------------------|------------|----------|----------|------------|----------|----------|----------|----------|------------|----------|------------|------------|-------------|-------------|----------|
| Events                                            | Jan-18     | Feb-18   | Mar-18   | Apr-18     | May-18   | Jun-18   | Jul-18   | Aug-18   | Sep-18     | Oct-18   | Nov-18     | Dec-18     | Year to Da  | te Average  |          |
|                                                   |            |          |          | ·          | <u> </u> |          |          |          | · ·        |          |            |            | Quantity    | %           |          |
| Non-Violations                                    | 7,084      | 5,916    | 7,244    | 6,107      | 6,426    | 6,168    | 6,821    | 6,461    | 6,441      | 6,813    | 7,019      | 0          | 6,591       | 85%         |          |
| Violations                                        | 986        | 993      | 1,075    | 1,001      | 1,288    | 1,090    | 1,206    | 1,346    | 1,111      | 1,207    | 1,178      | 0          | 1,135       | 15%         |          |
| Total: Violations                                 | 8,070      | 6,909    | 8,319    | 7,108      | 7,714    | 7,258    | 8,027    | 7,807    | 7,552      | 8,020    | 8,197      | 0          | 7,726       | 100%        |          |
| Uncontrollable Non-Issued                         | 418        | 418      | 452      | 441        | 654      | 573      | 633      | 621      | 523        | 579      | 495        | 0          | 528         | 47%         |          |
| Controllable Non-Issued                           | 102        | 66       | 94       | 91         | 116      | 95       | 111      | 110      | 138        | 155      | 97         | 0          | 107         | 9%          |          |
| Citations                                         | 466        | 509      | 529      | 469        | 518      | 422      | 462      | 615      | 450        | 473      | 586        | 0          | 500         | 44%         |          |
| Total:                                            | 986        | 993      | 1,075    | 1,001      | 1,288    | 1,090    | 1,206    | 1,346    | 1,111      | 1,207    | 1,178      | 0          | 1,135       | 100%        |          |
| Non-Violations                                    |            |          | 1,010    | 2,002      | -,       | -,       | -,       | 1,000    | 2,000      |          | -,         | -          | , , , , , , |             |          |
| Emergency Vehicle Non-                            | 20         | 22       | 19       | 24         | 21       | 20       | 24       | 22       | 12         | 25       | 17         | 0          | 22          | 0%          |          |
| Issuable                                          | 20         | 22       | 19       | 24         | 21       | 28       | 24       | 32       | 13         | 25       | 17         | U          | 22          |             |          |
| Emergency Vehicle PD                              | 0          | 1        | 1        | 1          | 2        | 3        | 0        | 5        | 0          | 0        | 1          | 0          | 2           | 0%          |          |
| Intersection Control in                           | 0          | 0        | 0        | 0          | 1        | 2        | 0        | 2        | 0          | 0        | 0          | 0          | 2           | 0%          |          |
| Progress- PD                                      |            |          |          |            |          |          |          |          |            |          |            |            |             |             |          |
| Gate Down/ No Train                               | 0          | 0        | 0        | 0          | 0        | 0        | 0        | 0        | 0          | 0        | 0          | 0          | 0           | 0%          |          |
| No Violation Occurred Rear Axle Activation        | 5,238<br>0 | 4,081    | 5,153    | 4,213<br>0 | 4,432    | 4,064    | 4,878    | 4,578    | 4,564<br>0 | 1,876    | 1,929<br>3 | 0          | 4,091<br>2  | 45%<br>0%   |          |
| Right Turn- No Violation                          | 0          | 0        | 0        | 0          | 0        | 0        | 0        | 0        | 0          | 0        | 0          | 0          | 0           | 0%          |          |
| Test Shot                                         | 1,823      | 1,810    | 2,068    | 1,868      | 1,966    | 2,068    | 1,918    | 1,843    | 1,863      | 1,868    | 1,886      | 0          | 1,907       | 21%         |          |
| Train Activation                                  | 0          | 0        | 0        | 0          | 0        | 0        | 0        | 0        | 0          | 3,042    | 3,182      | 0          | 3,112       | 34%         |          |
| Amber Time Low                                    | 0          | 0        | 0        | 0          | 1        | 0        | 0        | 0        | 0          | 0        | 0          | 0          | 1           | 0%          |          |
| Vehicle Stopped- PD                               | 3          | 1        | 2        | 1          | 3        | 2        | 1        | 1        | 1          | 0        | 1          | 0          | 2           | 0%          |          |
| Total:                                            | 7,084      | 5,916    | 7,244    | 6,107      | 6,426    | 6,168    | 6,821    | 6,461    | 6,441      | 6,813    | 7,019      | 0          | 9,141       | 100%        |          |
| Uncontrollable Non                                |            |          |          |            |          |          |          |          |            |          |            |            |             |             |          |
| Administrative Dismissal                          | 0          | 0        | 0        | 0          | 0        | 0        | 0        | 0        | 0          | 0        | 0          | 0          | 0           | 0%          |          |
| Address/CDL/DOB/Match                             | 0          | 0        | 0        | 0          | 0        | 0        | 0        | 0        | 50         | 0        | 0          | 0          | 50          | 8%          |          |
| Fail                                              |            |          | -        | -          |          |          |          |          |            |          |            | -          |             |             |          |
| Car Obstructed                                    | 26         | 28       | 24       | 28         | 27       | 25       | 25       | 41       | 51         | 44       | 40         | 0          | 33          | 5%          |          |
| Conditions Beyond Control Driver Identity Unclear | 0<br>60    | 0<br>53  | 9<br>26  | 0<br>31    | 0<br>55  | 0<br>27  | 38       | 0<br>61  | 0<br>14    | 0<br>40  | 0<br>28    | 0          | 9 39        | 1%<br>6%    |          |
| Driver Obstructed                                 | 31         | 27       | 34       | 36         | 43       | 40       | 34       | 26       | 43         | 38       | 54         | 0          | 39          | 6%          |          |
| Exposed                                           | 0          | 0        | 0        | 0          | 0        | 0        | 0        | 0        | 0          | 0        | 0          | 0          | 0           | 0%          |          |
| Emergency Vehicle Issue                           | 0          | 0        | 0        | 0          | 0        | 0        | 0        | 6        | 5          | 8        | 5          | 0          | 6           | 1%          |          |
| Glare on Plate                                    | 48         | 31       | 20       | 12         | 17       | 16       | 21       | 38       | 44         | 31       | 29         | 0          | 28          | 4%          |          |
| Glare on Windshield                               | 19         | 30       | 28       | 47         | 48       | 65       | 67       | 55       | 40         | 43       | 21         | 0          | 42          | 7%          |          |
| Illegible Plate                                   | 11         | 10       | 14       | 6          | 9        | 12       | 11       | 19       | 12         | 26       | 27         | 0          | 14          | 2%          |          |
| Interest of Justice- PD                           | 1          | 0        | 0        | 1          | 0        | 0        | 0        | 1        | 0          | 0        | 1          | 0          | 1           | 0%          |          |
| Image Quality- PD                                 | 3          | 2        | 3        | 11         | 13       | 9        | 7        | 20       | 2          | 5        | 14         | 0          | 8           | 1%          |          |
| Issuance Criteria Not Met-                        | 2          | 5        | 11       | 8          | 0        | 0        | 1        | 0        | 0          | 0        | 8          | 0          | 6           | 1%          |          |
| PD                                                |            |          |          | 0          | 0        | -        | 0        | 0        |            | 0        |            | 0          |             |             |          |
| No Warning Sign<br>No Plate                       | 0<br>149   | 0<br>176 | 0<br>143 | 0<br>164   | 0<br>183 | 0<br>207 | 0<br>185 | 0<br>217 | 0<br>194   | 0<br>229 | 0<br>208   | 0          | 0<br>187    | 0%<br>29%   |          |
| No Speed Captured                                 | 0          | 0        | 0        | 0          | 0        | 0        | 0        | 0        | 0          | 0        | 0          | 0          | 0           | 0%          |          |
| Obstruction In Photo- PD                          | 23         | 25       | 14       | 22         | 19       | 14       | 19       | 22       | 12         | 15       | 24         | 0          | 19          | 3%          |          |
| Out of State                                      | 17         | 8        | 16       | 15         | 16       | 15       | 17       | 22       | 17         | 24       | 20         | 0          | 17          | 3%          |          |
| Plate Obstructed                                  | 28         | 23       | 16       | 17         | 25       | 24       | 27       | 27       | 33         | 17       | 15         | 0          | 23          | 4%          |          |
| Short Yellow- PD                                  | 0          | 0        | 0        | 0          | 0        | 0        | 0        | 0        | 0          | 0        | 0          | 0          | 0           | 0%          |          |
| Third Party Damage                                | 0          | 0        | 0        | 0          | 0        | 0        | 0        | 0        | 0          | 0        | 0          | 0          | 0           | 0%          |          |
| TSB Epired                                        | 0          | 0        | 0        | 0          | 0        | 0        | 0        | 0        | 0          | 55       | 1          | 0          | 28          | 4%          |          |
| TSB No Hit                                        | 0          | 0        | 94       | 43         | 199      | 119      | 181      | 66       | 6          | 4        | 0          | 0          | 89          | 14%         |          |
| Total:                                            | 418        | 418      | 452      | 441        | 654      | 573      | 633      | 621      | 523        | 579      | 495        | 0          | 636         | 100%        |          |
| Conduct Expire                                    |            |          | ^        | ^          | ^        | ^        | ^        |          | ^          | ^        | ^          | ^          |             | 007         |          |
| Conduent Expire Clarity of Plate                  | 0          | 0        | 0        | 0          | 0        | 0        | 0        | 0        | 0          | 0        | 0          | 0          | 0           | 0%<br>0%    |          |
| Clarity of Priver                                 | 0          | 0        | 0        | 0          | 0        | 0        | 1        | 0        | 0          | 0        | 0          | 0          | 1           | 1%          |          |
| Dark Interior                                     | 16         | 4        | 6        | 21         | 14       | 19       | 19       | 17       | 8          | 5        | 8          | 0          | 12          | 8%          |          |
| Data Box Related- PD                              | 0          | 0        | 0        | 0          | 0        | 0        | 0        | 0        | 0          | 0        | 0          | 0          | 0           | 0%          |          |
| Data Box Data Error- PD                           | 0          | 0        | 0        | 0          | 0        | 0        | 0        | 0        | 0          | 0        | 0          | 0          | 0           | 0%          |          |
| Data Entry Error                                  | 19         | 8        | 14       | 12         | 31       | 11       | 19       | 25       | 24         | 13       | 7          | 0          | 17          | 11%         |          |
| Exposed                                           | 0          | 0        | 0        | 0          | 0        | 0        | 0        | 0        | 0          | 0        | 0          | 0          | 0           | 0%          |          |
| Equipment Malfunction                             | 4          | 8        | 7        | 1          | 2        | 0        | 1        | 3        | 28         | 7        | 6          | 0          | 7           | 5%          |          |
| Framing- PD                                       | 0          | 0        | 0        | 0          | 0        | 0        | 0        | 0        | 0          | 0        | 0          | 0          | 0           | 0%          |          |
| Framing of Car                                    | 55         | 43       | 65       | 54         | 67       | 63       | 65       | 56       | 65         | 84       | 71         | 0          | 63          | 42%         |          |
| Framing of Driver                                 | 6          | 2        | 0        | 0          | 1        | 1        | 3        | 9        | 13         | 4        | 3          | 0          | 5           | 3%          |          |
| Operator Error<br>Framing of Plate                | 0          | 0        | 0        | 0          | 0        | 0        | 0        | 0        | 0          | 0 2      | 0 2        | 0          | 0 2         | 0%<br>1%    |          |
| Reject Expired                                    | 0          | 0        | 0        | 0          | 0        | 0        | 0        | 0        | 0          | 40       | 0          | 0          | 40          | 27%         |          |
| Speed Not Determined                              | 2          | 1        | 2        | 3          | 1        | 1        | 2        | 0        | 0          | 0        | 0          | 0          | 2           | 1%          |          |
| Total:                                            |            | 66       | 94       | 91         | 116      | 95       | 111      | 110      | 138        | 155      | 97         | 0          | 147         | 100%        |          |
| Summary Metrics                                   |            |          |          |            |          |          |          |          |            |          |            |            |             | ite Average |          |
| Daily Average Vehicle Passes                      | 0          | 0        | 0        | 0          | 0        | 0        | 0        | 0        | 0          | 0        | 0          | 0          |             | 0           |          |
| Average Issued Speed                              | 17         | 17       | 17       | 16         | 16       | 17       | 17       | 17       | 18         | 17       | 18         | #DIV/0!    | 1           | 7           |          |
| Average Issued Red                                | 48.0       | 76.0     | 12.0     | 110.6      | 14.1     | 44.8     | 44.6     | 55.7     | 15.7       | 9.7      | 56.2       | #DIV/0!    | 44          | 1.3         |          |
| Seconds                                           | то.о       | 7 0.0    | 12.0     | 110.0      | 17.1     | т-т.О    | T-T.U    | 55.7     | 10.7       | 5.7      | 50.2       | ,, 51 v/O: |             |             |          |
| Citiation / Violation Issuance                    | 47%        | 51%      | 49%      | 47%        | 40%      | 39%      | 38%      | 46%      | 41%        | 39%      | 50%        | 0%         | 44          | 1%          |          |
| Rate                                              |            |          |          |            |          |          |          |          |            |          |            |            |             |             |          |
| Controllable Issuance Rate                        | 82%        | 89%      | 85%      | 84%        | 82%      | 82%      | 81%      | 85%      | 77%        | 75%      | 86%        | 0%         | 82          | 2%          | <u> </u> |
|                                                   |            |          |          |            |          |          |          |          |            |          |            |            |             |             |          |