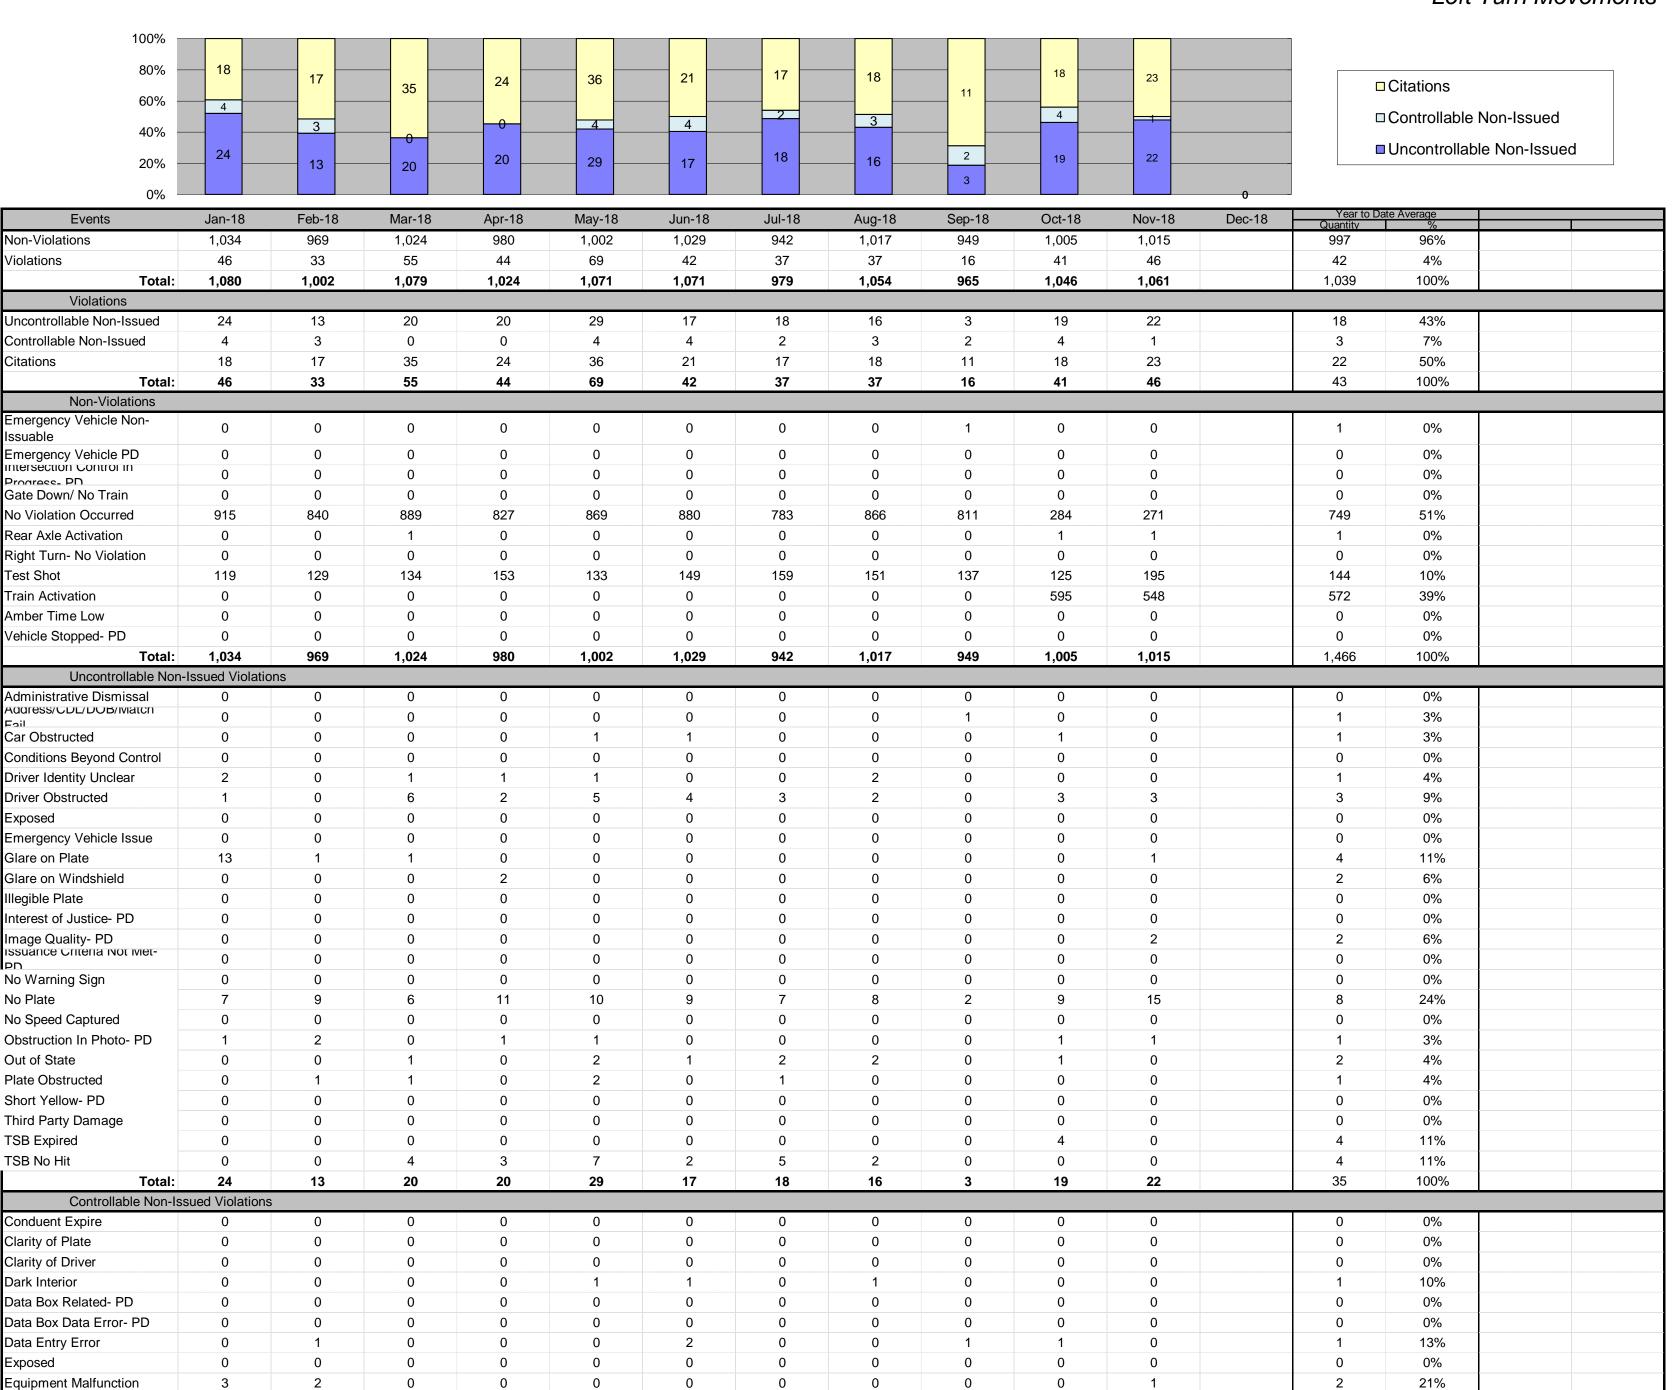

| 0%                                                |            |          |          |            |          |          |          |          |            |          |            | 0          | J           |             |          |
|---------------------------------------------------|------------|----------|----------|------------|----------|----------|----------|----------|------------|----------|------------|------------|-------------|-------------|----------|
| Events                                            | Jan-18     | Feb-18   | Mar-18   | Apr-18     | May-18   | Jun-18   | Jul-18   | Aug-18   | Sep-18     | Oct-18   | Nov-18     | Dec-18     | Year to Da  | te Average  |          |
|                                                   |            |          |          | ·          | <u> </u> |          |          |          | · ·        |          |            |            | Quantity    | %           |          |
| Non-Violations                                    | 7,084      | 5,916    | 7,244    | 6,107      | 6,426    | 6,168    | 6,821    | 6,461    | 6,441      | 6,813    | 7,019      | 0          | 6,591       | 85%         |          |
| Violations                                        | 986        | 993      | 1,075    | 1,001      | 1,288    | 1,090    | 1,206    | 1,346    | 1,111      | 1,207    | 1,178      | 0          | 1,135       | 15%         |          |
| Total: Violations                                 | 8,070      | 6,909    | 8,319    | 7,108      | 7,714    | 7,258    | 8,027    | 7,807    | 7,552      | 8,020    | 8,197      | 0          | 7,726       | 100%        |          |
| Uncontrollable Non-Issued                         | 418        | 418      | 452      | 441        | 654      | 573      | 633      | 621      | 523        | 579      | 495        | 0          | 528         | 47%         |          |
| Controllable Non-Issued                           | 102        | 66       | 94       | 91         | 116      | 95       | 111      | 110      | 138        | 155      | 97         | 0          | 107         | 9%          |          |
| Citations                                         | 466        | 509      | 529      | 469        | 518      | 422      | 462      | 615      | 450        | 473      | 586        | 0          | 500         | 44%         |          |
| Total:                                            | 986        | 993      | 1,075    | 1,001      | 1,288    | 1,090    | 1,206    | 1,346    | 1,111      | 1,207    | 1,178      | 0          | 1,135       | 100%        |          |
| Non-Violations                                    |            |          | 1,010    | 2,002      | -,       | -,       | -,       | 1,000    | 2,000      |          | -,         | -          | , , , , , , |             |          |
| Emergency Vehicle Non-                            | 20         | 22       | 19       | 24         | 21       | 20       | 24       | 22       | 12         | 25       | 17         | 0          | 22          | 0%          |          |
| Issuable                                          | 20         | 22       | 19       | 24         | 21       | 28       | 24       | 32       | 13         | 25       | 17         | U          | 22          |             |          |
| Emergency Vehicle PD                              | 0          | 1        | 1        | 1          | 2        | 3        | 0        | 5        | 0          | 0        | 1          | 0          | 2           | 0%          |          |
| Intersection Control in                           | 0          | 0        | 0        | 0          | 1        | 2        | 0        | 2        | 0          | 0        | 0          | 0          | 2           | 0%          |          |
| Progress- PD                                      |            |          |          |            |          |          |          |          |            |          |            |            |             |             |          |
| Gate Down/ No Train                               | 0          | 0        | 0        | 0          | 0        | 0        | 0        | 0        | 0          | 0        | 0          | 0          | 0           | 0%          |          |
| No Violation Occurred Rear Axle Activation        | 5,238<br>0 | 4,081    | 5,153    | 4,213<br>0 | 4,432    | 4,064    | 4,878    | 4,578    | 4,564<br>0 | 1,876    | 1,929<br>3 | 0          | 4,091<br>2  | 45%<br>0%   |          |
| Right Turn- No Violation                          | 0          | 0        | 0        | 0          | 0        | 0        | 0        | 0        | 0          | 0        | 0          | 0          | 0           | 0%          |          |
| Test Shot                                         | 1,823      | 1,810    | 2,068    | 1,868      | 1,966    | 2,068    | 1,918    | 1,843    | 1,863      | 1,868    | 1,886      | 0          | 1,907       | 21%         |          |
| Train Activation                                  | 0          | 0        | 0        | 0          | 0        | 0        | 0        | 0        | 0          | 3,042    | 3,182      | 0          | 3,112       | 34%         |          |
| Amber Time Low                                    | 0          | 0        | 0        | 0          | 1        | 0        | 0        | 0        | 0          | 0        | 0          | 0          | 1           | 0%          |          |
| Vehicle Stopped- PD                               | 3          | 1        | 2        | 1          | 3        | 2        | 1        | 1        | 1          | 0        | 1          | 0          | 2           | 0%          |          |
| Total:                                            | 7,084      | 5,916    | 7,244    | 6,107      | 6,426    | 6,168    | 6,821    | 6,461    | 6,441      | 6,813    | 7,019      | 0          | 9,141       | 100%        |          |
| Uncontrollable Non                                |            |          |          |            |          |          |          |          |            |          |            |            |             |             |          |
| Administrative Dismissal                          | 0          | 0        | 0        | 0          | 0        | 0        | 0        | 0        | 0          | 0        | 0          | 0          | 0           | 0%          |          |
| Address/CDL/DOB/Match                             | 0          | 0        | 0        | 0          | 0        | 0        | 0        | 0        | 50         | 0        | 0          | 0          | 50          | 8%          |          |
| Fail                                              |            |          | -        | -          |          |          |          |          |            |          |            | -          |             |             |          |
| Car Obstructed                                    | 26         | 28       | 24       | 28         | 27       | 25       | 25       | 41       | 51         | 44       | 40         | 0          | 33          | 5%          |          |
| Conditions Beyond Control Driver Identity Unclear | 0<br>60    | 0<br>53  | 9<br>26  | 0<br>31    | 0<br>55  | 0<br>27  | 38       | 0<br>61  | 0<br>14    | 0<br>40  | 0<br>28    | 0          | 9 39        | 1%<br>6%    |          |
| Driver Obstructed                                 | 31         | 27       | 34       | 36         | 43       | 40       | 34       | 26       | 43         | 38       | 54         | 0          | 39          | 6%          |          |
| Exposed                                           | 0          | 0        | 0        | 0          | 0        | 0        | 0        | 0        | 0          | 0        | 0          | 0          | 0           | 0%          |          |
| Emergency Vehicle Issue                           | 0          | 0        | 0        | 0          | 0        | 0        | 0        | 6        | 5          | 8        | 5          | 0          | 6           | 1%          |          |
| Glare on Plate                                    | 48         | 31       | 20       | 12         | 17       | 16       | 21       | 38       | 44         | 31       | 29         | 0          | 28          | 4%          |          |
| Glare on Windshield                               | 19         | 30       | 28       | 47         | 48       | 65       | 67       | 55       | 40         | 43       | 21         | 0          | 42          | 7%          |          |
| Illegible Plate                                   | 11         | 10       | 14       | 6          | 9        | 12       | 11       | 19       | 12         | 26       | 27         | 0          | 14          | 2%          |          |
| Interest of Justice- PD                           | 1          | 0        | 0        | 1          | 0        | 0        | 0        | 1        | 0          | 0        | 1          | 0          | 1           | 0%          |          |
| Image Quality- PD                                 | 3          | 2        | 3        | 11         | 13       | 9        | 7        | 20       | 2          | 5        | 14         | 0          | 8           | 1%          |          |
| Issuance Criteria Not Met-                        | 2          | 5        | 11       | 8          | 0        | 0        | 1        | 0        | 0          | 0        | 8          | 0          | 6           | 1%          |          |
| PD                                                |            |          |          | 0          | 0        | -        | 0        | 0        |            | 0        |            | 0          |             |             |          |
| No Warning Sign<br>No Plate                       | 0<br>149   | 0<br>176 | 0<br>143 | 0<br>164   | 0<br>183 | 0<br>207 | 0<br>185 | 0<br>217 | 0<br>194   | 0<br>229 | 0<br>208   | 0          | 0<br>187    | 0%<br>29%   |          |
| No Speed Captured                                 | 0          | 0        | 0        | 0          | 0        | 0        | 0        | 0        | 0          | 0        | 0          | 0          | 0           | 0%          |          |
| Obstruction In Photo- PD                          | 23         | 25       | 14       | 22         | 19       | 14       | 19       | 22       | 12         | 15       | 24         | 0          | 19          | 3%          |          |
| Out of State                                      | 17         | 8        | 16       | 15         | 16       | 15       | 17       | 22       | 17         | 24       | 20         | 0          | 17          | 3%          |          |
| Plate Obstructed                                  | 28         | 23       | 16       | 17         | 25       | 24       | 27       | 27       | 33         | 17       | 15         | 0          | 23          | 4%          |          |
| Short Yellow- PD                                  | 0          | 0        | 0        | 0          | 0        | 0        | 0        | 0        | 0          | 0        | 0          | 0          | 0           | 0%          |          |
| Third Party Damage                                | 0          | 0        | 0        | 0          | 0        | 0        | 0        | 0        | 0          | 0        | 0          | 0          | 0           | 0%          |          |
| TSB Epired                                        | 0          | 0        | 0        | 0          | 0        | 0        | 0        | 0        | 0          | 55       | 1          | 0          | 28          | 4%          |          |
| TSB No Hit                                        | 0          | 0        | 94       | 43         | 199      | 119      | 181      | 66       | 6          | 4        | 0          | 0          | 89          | 14%         |          |
| Total:                                            | 418        | 418      | 452      | 441        | 654      | 573      | 633      | 621      | 523        | 579      | 495        | 0          | 636         | 100%        |          |
| Conduct Expire                                    |            |          | ^        | ^          | ^        | ^        | ^        |          | ^          | ^        | ^          | ^          |             | 007         |          |
| Conduent Expire Clarity of Plate                  | 0          | 0        | 0        | 0          | 0        | 0        | 0        | 0        | 0          | 0        | 0          | 0          | 0           | 0%<br>0%    |          |
| Clarity of Priver                                 | 0          | 0        | 0        | 0          | 0        | 0        | 1        | 0        | 0          | 0        | 0          | 0          | 1           | 1%          |          |
| Dark Interior                                     | 16         | 4        | 6        | 21         | 14       | 19       | 19       | 17       | 8          | 5        | 8          | 0          | 12          | 8%          |          |
| Data Box Related- PD                              | 0          | 0        | 0        | 0          | 0        | 0        | 0        | 0        | 0          | 0        | 0          | 0          | 0           | 0%          |          |
| Data Box Data Error- PD                           | 0          | 0        | 0        | 0          | 0        | 0        | 0        | 0        | 0          | 0        | 0          | 0          | 0           | 0%          |          |
| Data Entry Error                                  | 19         | 8        | 14       | 12         | 31       | 11       | 19       | 25       | 24         | 13       | 7          | 0          | 17          | 11%         |          |
| Exposed                                           | 0          | 0        | 0        | 0          | 0        | 0        | 0        | 0        | 0          | 0        | 0          | 0          | 0           | 0%          |          |
| Equipment Malfunction                             | 4          | 8        | 7        | 1          | 2        | 0        | 1        | 3        | 28         | 7        | 6          | 0          | 7           | 5%          |          |
| Framing- PD                                       | 0          | 0        | 0        | 0          | 0        | 0        | 0        | 0        | 0          | 0        | 0          | 0          | 0           | 0%          |          |
| Framing of Car                                    | 55         | 43       | 65       | 54         | 67       | 63       | 65       | 56       | 65         | 84       | 71         | 0          | 63          | 42%         |          |
| Framing of Driver                                 | 6          | 2        | 0        | 0          | 1        | 1        | 3        | 9        | 13         | 4        | 3          | 0          | 5           | 3%          |          |
| Operator Error<br>Framing of Plate                | 0          | 0        | 0        | 0          | 0        | 0        | 0        | 0        | 0          | 0 2      | 0 2        | 0          | 0 2         | 0%<br>1%    |          |
| Reject Expired                                    | 0          | 0        | 0        | 0          | 0        | 0        | 0        | 0        | 0          | 40       | 0          | 0          | 40          | 27%         |          |
| Speed Not Determined                              | 2          | 1        | 2        | 3          | 1        | 1        | 2        | 0        | 0          | 0        | 0          | 0          | 2           | 1%          |          |
| Total:                                            |            | 66       | 94       | 91         | 116      | 95       | 111      | 110      | 138        | 155      | 97         | 0          | 147         | 100%        |          |
| Summary Metrics                                   |            |          |          |            |          |          |          |          |            |          |            |            |             | ite Average |          |
| Daily Average Vehicle Passes                      | 0          | 0        | 0        | 0          | 0        | 0        | 0        | 0        | 0          | 0        | 0          | 0          |             | 0           |          |
| Average Issued Speed                              | 17         | 17       | 17       | 16         | 16       | 17       | 17       | 17       | 18         | 17       | 18         | #DIV/0!    | 1           | 7           |          |
| Average Issued Red                                | 48.0       | 76.0     | 12.0     | 110.6      | 14.1     | 44.8     | 44.6     | 55.7     | 15.7       | 9.7      | 56.2       | #DIV/0!    | 44          | 1.3         |          |
| Seconds                                           | то.о       | 7 0.0    | 12.0     | 110.0      | 17.1     | т-т.О    | T-T.U    | 55.7     | 10.7       | 5.7      | 50.2       | ,, 51 v/O: |             |             |          |
| Citiation / Violation Issuance                    | 47%        | 51%      | 49%      | 47%        | 40%      | 39%      | 38%      | 46%      | 41%        | 39%      | 50%        | 0%         | 44          | 1%          |          |
| Rate                                              |            |          |          |            |          |          |          |          |            |          |            |            |             |             |          |
| Controllable Issuance Rate                        | 82%        | 89%      | 85%      | 84%        | 82%      | 82%      | 81%      | 85%      | 77%        | 75%      | 86%        | 0%         | 82          | 2%          | <u> </u> |
|                                                   |            |          |          |            |          |          |          |          |            |          |            |            |             |             |          |