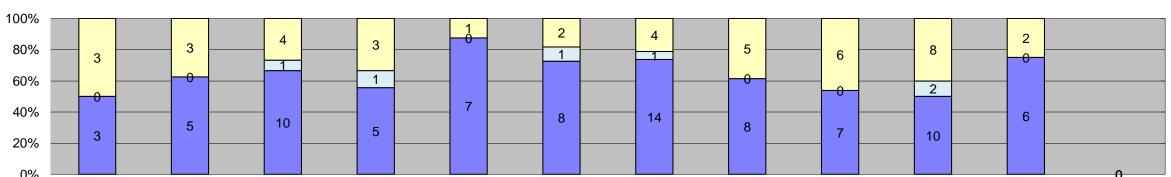

0%

0%

0%

0%

| 0%                                                             |            |            |            |            |            |            |            |            |            |            |            | 0      |                 |             |          |
|----------------------------------------------------------------|------------|------------|------------|------------|------------|------------|------------|------------|------------|------------|------------|--------|-----------------|-------------|----------|
| Events                                                         | Jan-18     | Feb-18     | Mar-18     | Apr-18     | May-18     | Jun-18     | Jul-18     | Aug-18     | Sep-18     | Oct-18     | Nov-18     | Dec-18 |                 | ite Average |          |
| Non-Violations                                                 | 135        | 107        | 137        | 144        | 173        | 151        | 157        | 151        | 126        | 149        | 156        | DC0 10 | Quantity<br>144 | %<br>72%    |          |
| Violations                                                     | 57         | 53         | 54         | 55         | 78         | 48         | 57         | 53         | 34         | 44         | 86         |        | 56              | 28%         |          |
| Total:                                                         |            | 160        | 191        | 199        | 251        | 199        | 214        | 204        | 160        | 193        | 242        |        | 200             | 100%        |          |
| Violations                                                     | 132        | 100        | 131        | 133        | 231        | 133        | 217        | 204        | 100        | 133        | ZTZ        |        | 200             | 10070       |          |
| Uncontrollable Non-Issued                                      | 29         | 22         | 16         | 21         | 40         | 19         | 27         | 19         | 17         | 20         | 26         |        | 23              | 41%         |          |
| Controllable Non-Issued                                        | 3          | 3          | 7          | 3          | 1          | 2          | 2          | 1          | 2          | 6          | 16         |        | 4               | 7%          |          |
| Citations                                                      | 25         | 28         | 31         | 31         | 37         | 27         | 28         | 33         | 15         | 18         | 44         |        | 29              | 51%         |          |
| Total:                                                         |            | 53         | 54         | 55         | 78         | 48         | 57         | 53         | 34         | 44         | 86         |        | 56              | 100%        |          |
| Non-Violations                                                 |            |            |            |            |            |            |            |            |            |            |            |        |                 |             |          |
| Emergency Vehicle Non-                                         | 0          | 0          | 1          | 4          | 4          | 0          | F          | 0          | 0          | 0          | 0          |        | 3               | 2%          |          |
| Issuable                                                       | 0          | 0          | ·          | 4          | 1          | 0          | 5          | 0          | 0          | 0          | 0          |        | 3               |             |          |
| Emergency Vehicle PD                                           | 0          | 0          | 0          | 0          | 0          | 0          | 0          | 0          | 0          | 0          | 0          |        | 0               | 0%          |          |
| Intersection Control in                                        | 0          | 0          | 0          | 0          | 0          | 0          | 0          | 0          | 0          | 0          | 0          |        | 0               | 0%          |          |
| Progress- PD<br>Gate Down/ No Train                            | 0          | 0          | 0          | 0          | 0          | 0          | 0          | 0          | 0          | 0          | 0          |        | 0               | 0%          |          |
| No Violation Occurred                                          | 47         | 29         | 37         | 51         | 69         | 54         | 61         | 61         | 44         | 52         | 61         |        | 51              | 34%         |          |
| Rear Axle Activation                                           | 0          | 0          | 0          | 0          | 0          | 0          | 0          | 0          | 0          | 0          | 0          |        | 0               | 0%          |          |
| Right Turn- No Violation                                       | 0          | 0          | 0          | 0          | 0          | 0          | 0          | 0          | 0          | 0          | 0          |        | 0               | 0%          |          |
| Test Shot                                                      | 88         | 78         | 99         | 89         | 103        | 97         | 91         | 90         | 82         | 88         | 89         |        | 90              | 59%         |          |
| Train Activation                                               | 0          | 0          | 0          | 0          | 0          | 0          | 0          | 0          | 0          | 9          | 6          |        | 8               | 5%          |          |
| Amber Time Low                                                 | 0          | 0          | 0          | 0          | 0          | 0          | 0          | 0          | 0          | 0          | 0          |        | 0               | 0%          |          |
| Vehicle Stopped- PD                                            | 0          | 0          | 0          | 0          | 0          | 0          | 0          | 0          | 0          | 0          | 0          |        | 0               | 0%          |          |
| Total:                                                         |            | 107        | 137        | 144        | 173        | 151        | 157        | 151        | 126        | 149        | 156        |        | 152             | 100%        |          |
| Uncontrollable Nor                                             |            |            |            |            |            | - 5 .      |            |            |            |            |            |        |                 |             |          |
| Administrative Dismissal                                       | 0          | 0          | 0          | 0          | 0          | 0          | 0          | 0          | 0          | 0          | 0          |        | 0               | 0%          |          |
| Address/CDL/DOB/Match                                          | 0          | 0          | 0          | 0          | 0          | 0          | 0          | 0          | 3          | 0          | 0          |        | 3               | 7%          |          |
| Car Obstructed                                                 | 0          | 0          | 0          | 0          | 0          | 0          | 0          | 0          | 0          | 2          | 0          |        | 2               | 5%          |          |
| Conditions Beyond Control                                      | 0          | 0          | 0          | 0          | 0          | 0          | 0          | 0          | 0          | 0          | 0          |        | 0               | 0%          |          |
| Driver Identity Unclear                                        | 4          | 1          | 0          | 0          | 1          | 2          | 0          | 3          | 0          | 1          | 0          |        | 2               | 5%          |          |
| Driver Obstructed                                              | 2          | 0          | 0          | 1          | 2          | 0          | 1          | 0          | 0          | 0          | 1          |        | 1               | 3%          |          |
| Exposed                                                        | 0          | 0          | 0          | 0          | 0          | 0          | 0          | 0          | 0          | 0          | 0          |        | 0               | 0%          |          |
| Emergency Vehicle Issue                                        | 0          | 0          | 0          | 0          | 0          | 0          | 0          | 0          | 0          | 0          | 0          |        | 0               | 0%          |          |
| Glare on Plate                                                 | 6          | 5          | 2          | 1          | 4          | 1          | 1          | 0          | 1          | 5          | 3          |        | 3               | 7%          |          |
| Glare on Windshield                                            | 0          | 0          | 0          | 1          | 0          | 0          | 5          | 0          | 0          | 0          | 0          |        | 3               | 7%          |          |
| Illegible Plate                                                | 0          | 0          | 0          | 0          | 0          | 0          | 0          | 1          | 0          | 0          | 0          |        | 1               | 2%          |          |
| Interest of Justice- PD                                        | 0          | 0          | 0          | 1          | 0          | 0          | 0          | 0          | 0          | 0          | 0          |        | 1               | 2%          |          |
| Image Quality- PD                                              | 0          | 0          | 0          | 1          | 1          | 0          | 0          | 1          | 0          | 0          | 0          |        | 1               | 2%          |          |
| PN                                                             | 0          | 0          | 0          | 0          | 0          | 0          | 0          | 0          | 0          | 0          | 1          |        | 1               | 2%          |          |
| No Warning Sign                                                | 0          | 0          | 0          | 0          | 0          | 0          | 0          | 0          | 0          | 0          | 0          |        | 0               | 0%          |          |
| No Plate                                                       | 9          | 9          | 8          | 15         | 12         | 8          | 10         | 4          | 10         | 11         | 16         |        | 10              | 24%         |          |
| No Speed Captured                                              | 0          | 0          | 0          | 0          | 0          | 0          | 0          | 0          | 0          | 0          | 0          |        | 0               | 0%          |          |
| Obstruction In Photo- PD                                       | 5          | 4          | 0          | 0          | 2          | 2          | 1          | 2          | 1          | 0          | 3          |        | 3               | 6%          |          |
| Out of State                                                   | 2          | 0          | 0          | 0          | 0          | 0          | 2          | 0          | 0          | 1          | 0          |        | 2               | 4%          |          |
| Plate Obstructed                                               | 1          | 3          | 0          | 1          | 1          | 1          | 1          | 2          | 2          | 0          | 2          |        | 2               | 4%          |          |
| Short Yellow- PD                                               | 0          | 0          | 0          | 0          | 0          | 0          | 0          | 0          | 0          | 0          | 0          |        | 0               | 0%          |          |
| Third Party Damage                                             | 0          | 0          | 0          | 0          | 0          | 0          | 0          | 0          | 0          | 0          | 0          |        | 0               | 0%          |          |
| TSB Epired                                                     | 0          | 0          | 0          | 0          | 0          | 0          | 0          | 0          | 0          | 0          | 0          |        | 0               | 0%          |          |
| TSB No Hit                                                     | 0          | 0          | 6          | 0          | 17         | 5          | 6          | 6          | 0          | 0          | 0          |        | 8               | 19%         |          |
| Total:  Controllable Non-Is                                    |            | 22         | 16         | 21         | 40         | 19         | 27         | 19         | 17         | 20         | 26         |        | 42              | 100%        |          |
| Conduent Expire                                                | 0          | 0          | 0          | 0          | 0          | 0          | 0          | 0          | 0          | 0          | 0          |        | 0               | 0%          |          |
| Clarity of Plate                                               | 0          | 0          | 0          | 0          | 0          | 0          | 0          | 0          | 0          | 0          | 0          |        | 0               | 0%          |          |
| Clarity of Driver                                              | 0          | 0          | 0          | 0          | 0          | 0          | 0          | 0          | 0          | 0          | 0          |        | 0               | 0%          |          |
| Dark Interior                                                  | 0          | 0          | 0          | 0          | 0          | 0          | 0          | 0          | 0          | 0          | 0          |        | 0               | 0%          |          |
| Data Box Related- PD                                           | 0          | 0          | 0          | 0          | 0          | 0          | 0          | 0          | 0          | 0          | 0          |        | 0               | 0%          |          |
| Data Box Data Error- PD                                        | 0          | 0          | 0          | 0          | 0          | 0          | 0          | 0          | 0          | 0          | 0          |        | 0               | 0%          |          |
| Data Entry Error                                               | 1          | 0          | 0          | 0          | 0          | 1          | 1          | 0          | 0          | 0          | 2          |        | 1               | 13%         |          |
| Exposed                                                        | 0          | 0          | 0          | 0          | 0          | 0          | 0          | 0          | 0          | 0          | 0          |        | 0               | 0%          |          |
| Equipment Malfunction                                          | 0          | 1          | 1          | 0          | 0          | 0          | 0          | 0          | 0          | 0          | 1          |        | 1               | 10%         |          |
| Framing- PD                                                    | 0          | 0          | 0          | 0          | 0          | 0          | 0          | 0          | 0          | 0          | 0          |        | 0               | 0%          |          |
| Framing of Car                                                 | 1          | 1          | 5          | 3          | 1          | 1          | 1          | 1          | 2          | 2          | 12         |        | 3               | 27%         |          |
| Framing of Driver                                              | 0          | 0          | 0          | 0          | 0          | 0          | 0          | 0          | 0          | 0          | 0          |        | 0               | 0%          |          |
| Operator Error                                                 | 0          | 0          | 0          | 0          | 0          | 0          | 0          | 0          | 0          | 0          | 0          |        | 0               | 0%          |          |
| Framing of Plate                                               | 0          | 0          | 0          | 0          | 0          | 0          | 0          | 0          | 0          | 1          | 1          |        | 1               | 10%         |          |
| Reject Expired                                                 | 0          | 0          | 0          | 0          | 0          | 0          | 0          | 0          | 0          | 3          | 0          |        | 3               | 30%         |          |
| Speed Not Determined                                           | 1          | 1          | 1          | 0          | 0          | 0          | 0          | 0          | 0          | 0          | 0          |        | 1               | 10%         |          |
| Total:                                                         | 3          | 3          | 7          | 3          | 1          | 2          | 2          | 1          | 2          | 6          | 16         |        | 10              | 100%        |          |
| Summary Metrics                                                |            |            |            |            |            |            |            |            |            |            |            |        | Year to Da      | te Average  |          |
| Daily Average Vehicle Passes                                   | 0          | 0          | 0          | 0          | 0          | 0          | 0          | 0          | 0          | 0          | 0          |        |                 | 0           |          |
| Average Issued Speed                                           | 16         | 18         | 19         | 18         | 19         | 19         | 20         | 19         | 19         | 18         | 17         |        |                 | 8           |          |
| Average Issued Red Seconds                                     | 28.6       | 6.1        | 6.2        | 8.1        | 5.8        | 8.7        | 18.5       | 11.0       | 7.5        | 5.8        | 302.2      |        |                 | 7.1         |          |
|                                                                |            |            | _          | _          |            |            |            |            |            |            |            |        |                 |             | <u> </u> |
| Citiation / Violation Issuance Rate Controllable Issuance Rate | 44%<br>89% | 53%<br>90% | 57%<br>82% | 56%<br>91% | 47%<br>97% | 56%<br>93% | 49%<br>93% | 62%<br>97% | 44%<br>88% | 41%<br>75% | 51%<br>73% |        |                 | 1%<br>3%    |          |