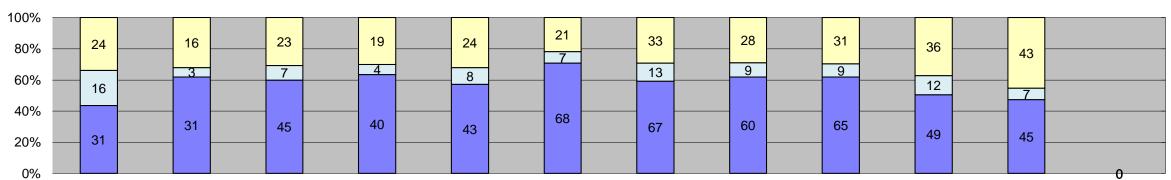

100% 80% 60% 40% 20% 0%

□ Citations/Warning Letters□ Controllable Non-Issued■ Uncontrollable Non-Issued

| 0%                                  |                 |        |        |        |        |        |        |        |        |        |        | 0      | V1- D-1              |                |  |
|-------------------------------------|-----------------|--------|--------|--------|--------|--------|--------|--------|--------|--------|--------|--------|----------------------|----------------|--|
| Events                              | Jan-18          | Feb-18 | Mar-18 | Apr-18 | May-18 | Jun-18 | Jul-18 | Aug-18 | Sep-18 | Oct-18 | Nov-18 | Dec-18 | Year to Dat Quantity | e Average<br>% |  |
| Non-Violations                      | 190             | 134    | 111    | 143    | 166    | 124    | 129    | 116    | 137    | 159    | 117    |        | 139                  | 79%            |  |
| Violations                          | 25              | 17     | 19     | 24     | 43     | 47     | 45     | 48     | 31     | 36     | 76     |        | 37                   | 21%            |  |
| Total:                              | 215             | 151    | 130    | 167    | 209    | 171    | 174    | 164    | 168    | 195    | 193    |        | 176                  | 100%           |  |
| Violations                          |                 |        |        |        |        |        |        |        |        |        |        |        |                      |                |  |
| Uncontrollable Non-Issued           | 14              | 10     | 9      | 15     | 15     | 28     | 23     | 25     | 13     | 21     | 31     |        | 19                   | 50%            |  |
| Controllable Non-Issued             | 5               | 3      | 4      | 5      | 20     | 9      | 13     | 8      | 4      | 8      | 14     |        | 8                    | 23%            |  |
| Citations/Warning Letters           | 6               | 4      | 6      | 4      | 8      | 10     | 9      | 15     | 14     | 7      | 31     |        | 10                   | 28%            |  |
| Total:                              | 25              | 17     | 19     | 24     | 43     | 47     | 45     | 48     | 31     | 36     | 76     |        | 37                   | 100%           |  |
| Non-Violations                      |                 |        |        |        |        |        | -      | -      | -      |        |        |        |                      |                |  |
| Emergency Vehicle Non-              | 2               | 0      | 0      | 0      | 4      | 0      | 4      | 0      | 0      | 0      | 0      |        |                      | 40/            |  |
| Issuable                            | 3               | 2      | 2      | 2      | 1      | 2      | 1      | 2      | 0      | 0      | 0      |        | 2                    | 1%             |  |
| Emergency Vehicle PD                | 0               | 0      | 0      | 0      | 0      | 0      | 0      | 0      | 0      | 0      | 0      |        | 0                    | 0%             |  |
| Intersection Control in             | 0               | 0      | 0      | 0      | 0      | 0      | 0      | 0      | 0      | 0      | 0      |        | 0                    | 0%             |  |
| Progress- PD                        |                 |        |        |        |        |        |        |        |        |        |        |        |                      |                |  |
| Gate Down/ No Train                 | 0               | 0      | 0      | 0      | 0      | 0      | 0      | 0      | 0      | 0      | 0      |        | 0                    | 0%             |  |
| No Violation Occurred               | 100             | 51     | 13     | 51     | 70     | 19     | 35     | 24     | 48     | 10     | 9      |        | 39                   | 23%            |  |
| Rear Axle Activation                | 0               | 0      | 0      | 0      | 0      | 0      | 0      | 0      | 0      | 0      | 0      |        | 0                    | 0%             |  |
| Right Turn- No Violation            | 0               | 0      | 0      | 0      | 0      | 0      | 0      | 0      | 0      | 0      | 0      |        | 0                    | 0%             |  |
| Test Shot                           | 87              | 81     | 95     | 90     | 95     | 103    | 93     | 90     | 89     | 89     | 86     |        | 91                   | 52%            |  |
| Train Activation                    | 0               | 0      | 0      | 0      | 0      | 0      | 0      | 0      | 0      | 60     | 22     |        | 41                   | 24%            |  |
| Amber Time Low                      | 0               | 0      | 0      | 0      | 0      | 0      | 0      | 0      | 0      | 0      | 0      |        | 0                    | 0%             |  |
| Vehicle Stopped- PD                 | 0               | 0      | 1      | 0      | 0      | 0      | 0      | 0      | 0      | 0      | 0      |        | 1                    | 1%             |  |
| Total:                              | 190             | 134    | 111    | 143    | 166    | 124    | 129    | 116    | 137    | 159    | 117    |        | 174                  | 100%           |  |
| Uncontrollable Non-                 | -Issued Violati | ons    |        |        |        |        |        |        |        |        |        |        |                      |                |  |
| Administrative Dismissal            | 0               | 0      | 0      | 0      | 0      | 0      | 0      | 0      | 0      | 0      | 0      |        | 0                    | 0%             |  |
| Address/CDL/DOB/IVIATCH             | 0               | 0      | 0      | 0      | 0      | 0      | 0      | 0      | 0      | 0      | 0      |        | 0                    | 0%             |  |
| Car Obstructed                      | 0               | 1      | 3      | 0      | 0      | 2      | 0      | 0      | 0      | 0      | 0      |        | 2                    | 7%             |  |
| Conditions Beyond Control           | 0               | 0      | 0      | 0      | 0      | 0      | 0      | 0      | 0      | 0      | 0      |        | 0                    | 0%             |  |
| Driver Identity Unclear             | 1               | 3      | 0      | 1      | 1      | 2      | 1      | 1      | 0      | 1      | 0      |        | 1                    | 5%             |  |
| Driver Obstructed                   | 3               | 1      | 0      | 4      | 3      | 1      | 0      | 0      | 0      | 1      | 1      |        | 2                    | 7%             |  |
| Exposed                             | 0               | 0      | 0      | 0      | 0      | 0      | 0      | 0      | 0      | 0      | 0      |        | 0                    | 0%             |  |
| Emergency Vehicle Issue             | 0               | 0      | 0      | 0      | 0      | 0      | 0      | 0      | 0      | 0      | 0      |        | 0                    | 0%             |  |
| Glare on Plate                      | 1               | 1      | 3      | 0      | 0      | 1      | 0      | 4      | 1      | 0      | 1      |        | 2                    | 6%             |  |
| Glare on Windshield                 | 0               | 0      | 0      | 2      | 3      | 2      | 3      | 2      | 2      | 1      | 2      |        | 2                    | 7%             |  |
| Illegible Plate                     | 1               | 0      | 0      | 0      | 1      | 0      | 0      | 4      |        | 2      | 5      |        | 2                    | 8%             |  |
| Interest of Justice- PD             |                 |        |        |        | 0      |        | 0      | ·      |        | 0      | 3      |        | 1                    | 3%             |  |
|                                     | 0               | 0      | 0      | 0      | 0      | 0      |        | 0      | 0      |        | 1      |        | l<br>4               |                |  |
| Image Quality- PD                   | 0               | 0      | 0      | 1      | 0      | 0      | 0      | 0      | 0      | 0      | 0      |        | 1                    | 3%             |  |
| PU                                  | 0               | 0      | 0      | 0      | 0      | 0      | 0      | 0      | 0      | 0      | 0      |        | 0                    | 0%             |  |
| No Warning Sign                     | 0               | 0      | 0      | 0      | 0      | 0      | 0      | 0      | 0      | 0      | 0      |        | 0                    | 0%             |  |
| No Plate                            | 4               | 3      | 2      | 2      | 4      | 10     | 11     | 9      | 5      | 15     | 15     |        | 7                    | 25%            |  |
| No Speed Captured                   | 0               | 0      | 0      | 0      | 0      | 0      | 0      | 0      | 0      | 0      | 0      |        | 0                    | 0%             |  |
| Obstruction In Photo- PD            | 2               | 0      | 1      | 1      | 2      | 2      | 2      | 1      | 1      | 0      | 3      |        | 2                    | 6%             |  |
| Out of State                        | 0               | 0      | 0      | 0      | 0      | 1      | 1      | 1      | 1      | 0      | 0      |        | 1                    | 3%             |  |
| Plate Obstructed                    | 2               | 1      | 0      | 2      | 0      | 4      | 2      | 0      | 1      | 0      | 3      |        | 2                    | 7%             |  |
| Short Yellow- PD                    | 0               | 0      | 0      | 0      | 0      | 0      | 0      | 0      | 0      | 0      | 0      |        | 0                    | 0%             |  |
| Third Party Damage                  | 0               | 0      | 0      | 0      | 0      | 0      | 0      | 0      | 0      | 0      | 0      |        | 0                    | 0%             |  |
| TSB Expired                         | 0               | 0      | 0      | 0      | 0      | 0      | 0      | 0      | 0      | 1      | 0      |        | 1                    | 3%             |  |
| TSB No Hit                          | 0               | 0      | 0      | 2      | 1      | 3      | 3      | 3      | 1      | 0      | 0      |        | 2                    | 8%             |  |
| Total:                              | 14              | 10     | 9      | 15     | 15     | 28     | 23     | 25     | 13     | 21     | 31     |        | 29                   | 100%           |  |
| Controllable Non-Is                 | sued Violation  | S      |        |        |        |        |        |        |        |        |        |        |                      |                |  |
| Conduent Expire                     | 0               | 0      | 0      | 0      | 0      | 0      | 0      | 0      | 0      | 0      | 0      |        | 0                    | 0%             |  |
| Clarity of Plate                    | 0               | 0      | 0      | 0      | 0      | 0      | 0      | 0      | 0      | 0      | 0      |        | 0                    | 0%             |  |
| Clarity of Driver                   | 0               | 0      | 0      | 0      | 0      | 0      | 0      | 0      | 0      | 0      | 0      |        | 0                    | 0%             |  |
| Dark Interior                       | 0               | 0      | 0      | 0      | 0      | 0      | 1      | 0      | 0      | 0      | 0      |        | 1                    | 7%             |  |
| Data Box Related- PD                | 0               | 0      | 0      | 0      | 0      | 0      | 0      | 0      | 0      | 0      | 0      |        | 0                    | 0%             |  |
| Data Box Data Error- PD             | 0               | 0      | 0      | 0      | 0      | 0      | 0      | 0      | 0      | 0      | 0      |        | 0                    | 0%             |  |
| Data Entry Error                    | 1               | 0      | 0      | 0      | 11     | 1      | 1      | 1      | 0      | 0      | 0      |        | 3                    | 22%            |  |
| Exposed                             | 0               | 0      | 0      | 0      | 0      | 0      | 0      | 0      | 0      | 0      | 0      |        | 0                    | 0%             |  |
| Equipment Malfunction               | 0               | 0      | 0      | 0      | 0      | 0      | 0      | 0      | 0      | 0      | 0      |        | 0                    | 0%             |  |
| Framing- PD                         | 0               | 0      | 0      | 0      | 0      | 0      | 0      | 0      | 0      | 0      | 0      |        | 0                    | 0%             |  |
| Framing of Car                      | 4               | 3      | 4      | 5      | 9      | 8      | 11     | 7      | 4      | 6      | 13     |        | 7                    | 49%            |  |
|                                     |                 |        |        |        |        |        |        |        |        |        |        |        |                      |                |  |
| Framing of Driver                   | 0               | 0      | 0      | 0      | 0      | 0      | 0      | 0      | 0      | 0      | 0      |        | 0                    | 0%             |  |
| Operator Error                      | 0               | 0      | 0      | 0      | 0      | 0      | 0      | 0      | 0      | 0      | 0      |        | 0                    | 0%             |  |
| Framing of Plate                    | 0               | 0      | 0      | 0      | 0      | 0      | 0      | 0      | 0      | 0      | 1      |        | 1                    | 7%             |  |
| Reject Expired                      | 0               | 0      | 0      | 0      | 0      | 0      | 0      | 0      | 0      | 2      | 0      |        | 2                    | 15%            |  |
| Speed Not Determined                | 0               | 0      | 0      | 0      | 0      | 0      | 0      | 0      | 0      | 0      | 0      |        | 0                    | 0%             |  |
| Total:                              | 5               | 3      | 4      | 5      | 20     | 9      | 13     | 8      | 4      | 8      | 14     |        | 14                   | 100%           |  |
| Summary Metrics                     |                 |        |        |        |        |        |        |        |        |        |        |        | Year to Da           | -              |  |
| Daily Average Vehicle Passes        | 0               | 0      | 0      | 0      | 0      | 0      | 0      | 0      | 0      | 0      | 0      |        | C                    |                |  |
| Average Issued Speed                | 22              | 21     | 20     | 22     | 21     | 17     | 20     | 16     | 23     | 23     | 16     |        | 2                    | )              |  |
| Average Issued Red Seconds          | 11.7            | 51.5   | 45.9   | 6.0    | 5.7    | 204.6  | 48.0   | 274.6  | 9.7    | 5.5    | 496.1  |        | 105                  | 5.4            |  |
| Citiation / Violation Issuance Rate | 24%             | 24%    | 32%    | 17%    | 19%    | 21%    | 20%    | 31%    | 45%    | 19%    | 41%    |        | 27                   | %              |  |
| Controllable Issuance Rate          | 55%             | 57%    | 60%    | 44%    | 29%    | 53%    | 41%    | 65%    | 78%    | 47%    | 69%    |        | 54                   |                |  |
|                                     |                 |        |        |        |        |        |        |        |        |        |        |        | -                    |                |  |