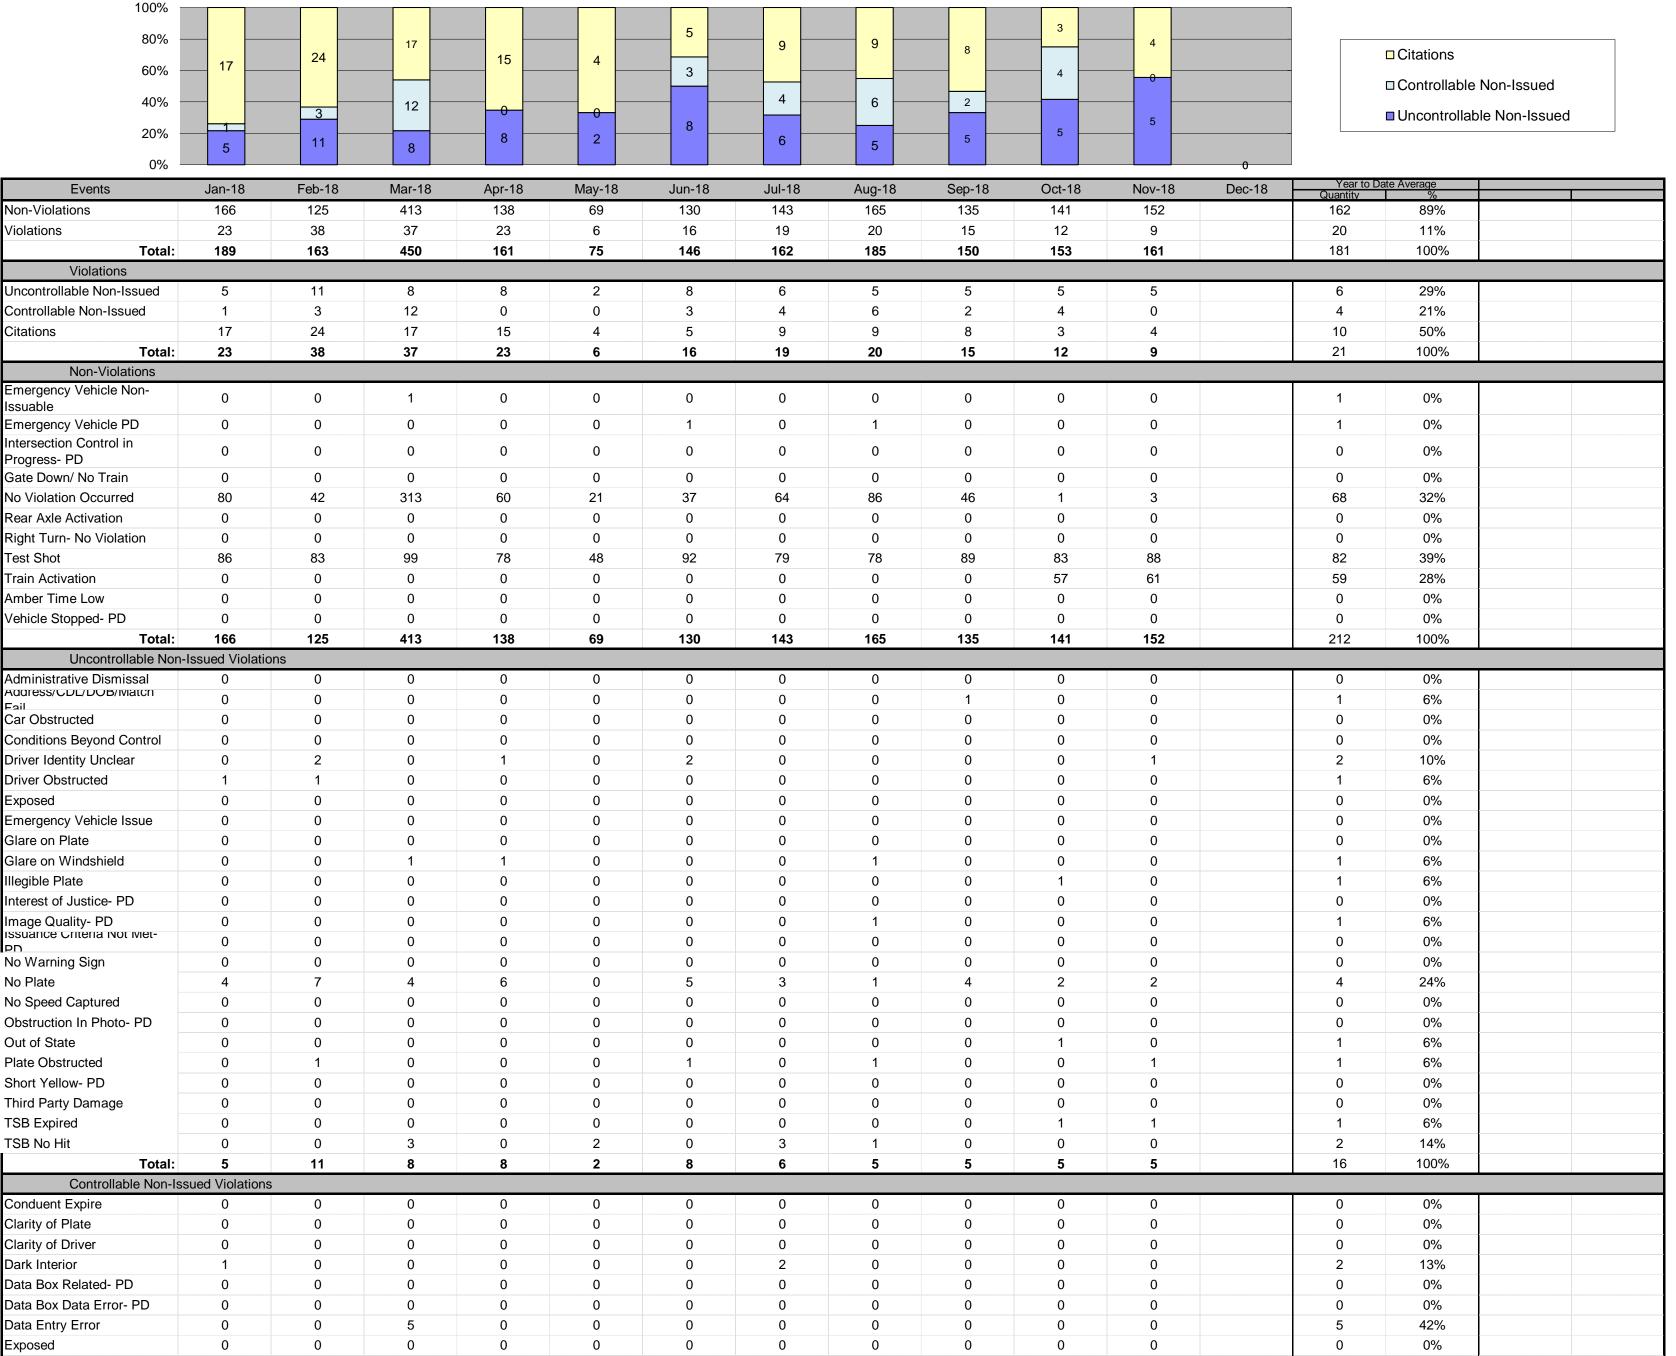

0%

0%

0%

0%

| 0%                                                             |            |            |            |            |            |            |            |            |            |            |            | 0      |                 |             |          |
|----------------------------------------------------------------|------------|------------|------------|------------|------------|------------|------------|------------|------------|------------|------------|--------|-----------------|-------------|----------|
| Events                                                         | Jan-18     | Feb-18     | Mar-18     | Apr-18     | May-18     | Jun-18     | Jul-18     | Aug-18     | Sep-18     | Oct-18     | Nov-18     | Dec-18 |                 | ite Average |          |
| Non-Violations                                                 | 135        | 107        | 137        | 144        | 173        | 151        | 157        | 151        | 126        | 149        | 156        | DC0 10 | Quantity<br>144 | %<br>72%    |          |
| Violations                                                     | 57         | 53         | 54         | 55         | 78         | 48         | 57         | 53         | 34         | 44         | 86         |        | 56              | 28%         |          |
| Total:                                                         |            | 160        | 191        | 199        | 251        | 199        | 214        | 204        | 160        | 193        | 242        |        | 200             | 100%        |          |
| Violations                                                     | 132        | 100        | 131        | 133        | 231        | 133        | 217        | 204        | 100        | 133        | ZTZ        |        | 200             | 10070       |          |
| Uncontrollable Non-Issued                                      | 29         | 22         | 16         | 21         | 40         | 19         | 27         | 19         | 17         | 20         | 26         |        | 23              | 41%         |          |
| Controllable Non-Issued                                        | 3          | 3          | 7          | 3          | 1          | 2          | 2          | 1          | 2          | 6          | 16         |        | 4               | 7%          |          |
| Citations                                                      | 25         | 28         | 31         | 31         | 37         | 27         | 28         | 33         | 15         | 18         | 44         |        | 29              | 51%         |          |
| Total:                                                         |            | 53         | 54         | 55         | 78         | 48         | 57         | 53         | 34         | 44         | 86         |        | 56              | 100%        |          |
| Non-Violations                                                 |            |            |            |            |            |            |            |            |            |            |            |        |                 |             |          |
| Emergency Vehicle Non-                                         | 0          | 0          | 1          | 4          | 4          | 0          | F          | 0          | 0          | 0          | 0          |        | 3               | 2%          |          |
| Issuable                                                       | 0          | 0          | ·          | 4          | 1          | 0          | 5          | 0          | 0          | 0          | 0          |        | 3               |             |          |
| Emergency Vehicle PD                                           | 0          | 0          | 0          | 0          | 0          | 0          | 0          | 0          | 0          | 0          | 0          |        | 0               | 0%          |          |
| Intersection Control in                                        | 0          | 0          | 0          | 0          | 0          | 0          | 0          | 0          | 0          | 0          | 0          |        | 0               | 0%          |          |
| Progress- PD<br>Gate Down/ No Train                            | 0          | 0          | 0          | 0          | 0          | 0          | 0          | 0          | 0          | 0          | 0          |        | 0               | 0%          |          |
| No Violation Occurred                                          | 47         | 29         | 37         | 51         | 69         | 54         | 61         | 61         | 44         | 52         | 61         |        | 51              | 34%         |          |
| Rear Axle Activation                                           | 0          | 0          | 0          | 0          | 0          | 0          | 0          | 0          | 0          | 0          | 0          |        | 0               | 0%          |          |
| Right Turn- No Violation                                       | 0          | 0          | 0          | 0          | 0          | 0          | 0          | 0          | 0          | 0          | 0          |        | 0               | 0%          |          |
| Test Shot                                                      | 88         | 78         | 99         | 89         | 103        | 97         | 91         | 90         | 82         | 88         | 89         |        | 90              | 59%         |          |
| Train Activation                                               | 0          | 0          | 0          | 0          | 0          | 0          | 0          | 0          | 0          | 9          | 6          |        | 8               | 5%          |          |
| Amber Time Low                                                 | 0          | 0          | 0          | 0          | 0          | 0          | 0          | 0          | 0          | 0          | 0          |        | 0               | 0%          |          |
| Vehicle Stopped- PD                                            | 0          | 0          | 0          | 0          | 0          | 0          | 0          | 0          | 0          | 0          | 0          |        | 0               | 0%          |          |
| Total:                                                         |            | 107        | 137        | 144        | 173        | 151        | 157        | 151        | 126        | 149        | 156        |        | 152             | 100%        |          |
| Uncontrollable Nor                                             |            |            |            |            |            | - 5 .      |            |            |            |            |            |        |                 |             |          |
| Administrative Dismissal                                       | 0          | 0          | 0          | 0          | 0          | 0          | 0          | 0          | 0          | 0          | 0          |        | 0               | 0%          |          |
| Address/CDL/DOB/Match                                          | 0          | 0          | 0          | 0          | 0          | 0          | 0          | 0          | 3          | 0          | 0          |        | 3               | 7%          |          |
| Car Obstructed                                                 | 0          | 0          | 0          | 0          | 0          | 0          | 0          | 0          | 0          | 2          | 0          |        | 2               | 5%          |          |
| Conditions Beyond Control                                      | 0          | 0          | 0          | 0          | 0          | 0          | 0          | 0          | 0          | 0          | 0          |        | 0               | 0%          |          |
| Driver Identity Unclear                                        | 4          | 1          | 0          | 0          | 1          | 2          | 0          | 3          | 0          | 1          | 0          |        | 2               | 5%          |          |
| Driver Obstructed                                              | 2          | 0          | 0          | 1          | 2          | 0          | 1          | 0          | 0          | 0          | 1          |        | 1               | 3%          |          |
| Exposed                                                        | 0          | 0          | 0          | 0          | 0          | 0          | 0          | 0          | 0          | 0          | 0          |        | 0               | 0%          |          |
| Emergency Vehicle Issue                                        | 0          | 0          | 0          | 0          | 0          | 0          | 0          | 0          | 0          | 0          | 0          |        | 0               | 0%          |          |
| Glare on Plate                                                 | 6          | 5          | 2          | 1          | 4          | 1          | 1          | 0          | 1          | 5          | 3          |        | 3               | 7%          |          |
| Glare on Windshield                                            | 0          | 0          | 0          | 1          | 0          | 0          | 5          | 0          | 0          | 0          | 0          |        | 3               | 7%          |          |
| Illegible Plate                                                | 0          | 0          | 0          | 0          | 0          | 0          | 0          | 1          | 0          | 0          | 0          |        | 1               | 2%          |          |
| Interest of Justice- PD                                        | 0          | 0          | 0          | 1          | 0          | 0          | 0          | 0          | 0          | 0          | 0          |        | 1               | 2%          |          |
| Image Quality- PD                                              | 0          | 0          | 0          | 1          | 1          | 0          | 0          | 1          | 0          | 0          | 0          |        | 1               | 2%          |          |
| PN                                                             | 0          | 0          | 0          | 0          | 0          | 0          | 0          | 0          | 0          | 0          | 1          |        | 1               | 2%          |          |
| No Warning Sign                                                | 0          | 0          | 0          | 0          | 0          | 0          | 0          | 0          | 0          | 0          | 0          |        | 0               | 0%          |          |
| No Plate                                                       | 9          | 9          | 8          | 15         | 12         | 8          | 10         | 4          | 10         | 11         | 16         |        | 10              | 24%         |          |
| No Speed Captured                                              | 0          | 0          | 0          | 0          | 0          | 0          | 0          | 0          | 0          | 0          | 0          |        | 0               | 0%          |          |
| Obstruction In Photo- PD                                       | 5          | 4          | 0          | 0          | 2          | 2          | 1          | 2          | 1          | 0          | 3          |        | 3               | 6%          |          |
| Out of State                                                   | 2          | 0          | 0          | 0          | 0          | 0          | 2          | 0          | 0          | 1          | 0          |        | 2               | 4%          |          |
| Plate Obstructed                                               | 1          | 3          | 0          | 1          | 1          | 1          | 1          | 2          | 2          | 0          | 2          |        | 2               | 4%          |          |
| Short Yellow- PD                                               | 0          | 0          | 0          | 0          | 0          | 0          | 0          | 0          | 0          | 0          | 0          |        | 0               | 0%          |          |
| Third Party Damage                                             | 0          | 0          | 0          | 0          | 0          | 0          | 0          | 0          | 0          | 0          | 0          |        | 0               | 0%          |          |
| TSB Epired                                                     | 0          | 0          | 0          | 0          | 0          | 0          | 0          | 0          | 0          | 0          | 0          |        | 0               | 0%          |          |
| TSB No Hit                                                     | 0          | 0          | 6          | 0          | 17         | 5          | 6          | 6          | 0          | 0          | 0          |        | 8               | 19%         |          |
| Total:  Controllable Non-Is                                    |            | 22         | 16         | 21         | 40         | 19         | 27         | 19         | 17         | 20         | 26         |        | 42              | 100%        |          |
| Conduent Expire                                                | 0          | 0          | 0          | 0          | 0          | 0          | 0          | 0          | 0          | 0          | 0          |        | 0               | 0%          |          |
| Clarity of Plate                                               | 0          | 0          | 0          | 0          | 0          | 0          | 0          | 0          | 0          | 0          | 0          |        | 0               | 0%          |          |
| Clarity of Driver                                              | 0          | 0          | 0          | 0          | 0          | 0          | 0          | 0          | 0          | 0          | 0          |        | 0               | 0%          |          |
| Dark Interior                                                  | 0          | 0          | 0          | 0          | 0          | 0          | 0          | 0          | 0          | 0          | 0          |        | 0               | 0%          |          |
| Data Box Related- PD                                           | 0          | 0          | 0          | 0          | 0          | 0          | 0          | 0          | 0          | 0          | 0          |        | 0               | 0%          |          |
| Data Box Data Error- PD                                        | 0          | 0          | 0          | 0          | 0          | 0          | 0          | 0          | 0          | 0          | 0          |        | 0               | 0%          |          |
| Data Entry Error                                               | 1          | 0          | 0          | 0          | 0          | 1          | 1          | 0          | 0          | 0          | 2          |        | 1               | 13%         |          |
| Exposed                                                        | 0          | 0          | 0          | 0          | 0          | 0          | 0          | 0          | 0          | 0          | 0          |        | 0               | 0%          |          |
| Equipment Malfunction                                          | 0          | 1          | 1          | 0          | 0          | 0          | 0          | 0          | 0          | 0          | 1          |        | 1               | 10%         |          |
| Framing- PD                                                    | 0          | 0          | 0          | 0          | 0          | 0          | 0          | 0          | 0          | 0          | 0          |        | 0               | 0%          |          |
| Framing of Car                                                 | 1          | 1          | 5          | 3          | 1          | 1          | 1          | 1          | 2          | 2          | 12         |        | 3               | 27%         |          |
| Framing of Driver                                              | 0          | 0          | 0          | 0          | 0          | 0          | 0          | 0          | 0          | 0          | 0          |        | 0               | 0%          |          |
| Operator Error                                                 | 0          | 0          | 0          | 0          | 0          | 0          | 0          | 0          | 0          | 0          | 0          |        | 0               | 0%          |          |
| Framing of Plate                                               | 0          | 0          | 0          | 0          | 0          | 0          | 0          | 0          | 0          | 1          | 1          |        | 1               | 10%         |          |
| Reject Expired                                                 | 0          | 0          | 0          | 0          | 0          | 0          | 0          | 0          | 0          | 3          | 0          |        | 3               | 30%         |          |
| Speed Not Determined                                           | 1          | 1          | 1          | 0          | 0          | 0          | 0          | 0          | 0          | 0          | 0          |        | 1               | 10%         |          |
| Total:                                                         | 3          | 3          | 7          | 3          | 1          | 2          | 2          | 1          | 2          | 6          | 16         |        | 10              | 100%        |          |
| Summary Metrics                                                |            |            |            |            |            |            |            |            |            |            |            |        | Year to Da      | te Average  |          |
| Daily Average Vehicle Passes                                   | 0          | 0          | 0          | 0          | 0          | 0          | 0          | 0          | 0          | 0          | 0          |        |                 | 0           |          |
| Average Issued Speed                                           | 16         | 18         | 19         | 18         | 19         | 19         | 20         | 19         | 19         | 18         | 17         |        |                 | 8           |          |
| Average Issued Red Seconds                                     | 28.6       | 6.1        | 6.2        | 8.1        | 5.8        | 8.7        | 18.5       | 11.0       | 7.5        | 5.8        | 302.2      |        |                 | 7.1         |          |
|                                                                |            |            | _          | _          |            |            |            |            |            |            |            |        |                 |             | <u> </u> |
| Citiation / Violation Issuance Rate Controllable Issuance Rate | 44%<br>89% | 53%<br>90% | 57%<br>82% | 56%<br>91% | 47%<br>97% | 56%<br>93% | 49%<br>93% | 62%<br>97% | 44%<br>88% | 41%<br>75% | 51%<br>73% |        |                 | 1%<br>3%    |          |