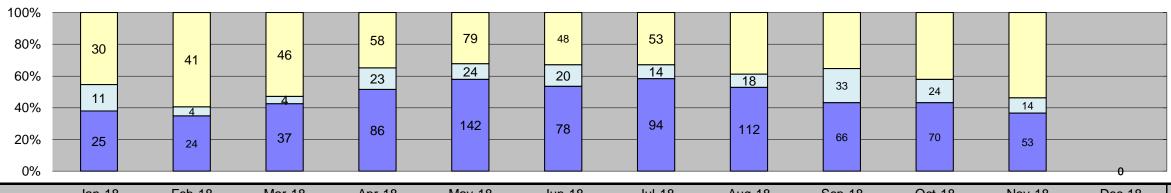

| 0%                                                |            |          |          |            |          |          |          |          |            |          |            | 0          | J           |             |          |
|---------------------------------------------------|------------|----------|----------|------------|----------|----------|----------|----------|------------|----------|------------|------------|-------------|-------------|----------|
| Events                                            | Jan-18     | Feb-18   | Mar-18   | Apr-18     | May-18   | Jun-18   | Jul-18   | Aug-18   | Sep-18     | Oct-18   | Nov-18     | Dec-18     | Year to Da  | te Average  |          |
|                                                   |            |          |          | ·          | <u> </u> |          |          |          | · ·        |          |            |            | Quantity    | %           |          |
| Non-Violations                                    | 7,084      | 5,916    | 7,244    | 6,107      | 6,426    | 6,168    | 6,821    | 6,461    | 6,441      | 6,813    | 7,019      | 0          | 6,591       | 85%         |          |
| Violations                                        | 986        | 993      | 1,075    | 1,001      | 1,288    | 1,090    | 1,206    | 1,346    | 1,111      | 1,207    | 1,178      | 0          | 1,135       | 15%         |          |
| Total: Violations                                 | 8,070      | 6,909    | 8,319    | 7,108      | 7,714    | 7,258    | 8,027    | 7,807    | 7,552      | 8,020    | 8,197      | 0          | 7,726       | 100%        |          |
| Uncontrollable Non-Issued                         | 418        | 418      | 452      | 441        | 654      | 573      | 633      | 621      | 523        | 579      | 495        | 0          | 528         | 47%         |          |
| Controllable Non-Issued                           | 102        | 66       | 94       | 91         | 116      | 95       | 111      | 110      | 138        | 155      | 97         | 0          | 107         | 9%          |          |
| Citations                                         | 466        | 509      | 529      | 469        | 518      | 422      | 462      | 615      | 450        | 473      | 586        | 0          | 500         | 44%         |          |
| Total:                                            | 986        | 993      | 1,075    | 1,001      | 1,288    | 1,090    | 1,206    | 1,346    | 1,111      | 1,207    | 1,178      | 0          | 1,135       | 100%        |          |
| Non-Violations                                    |            |          | 1,010    | 2,002      | -,       | -,       | -,       | 1,000    | 2,000      |          | -,         | -          | , , , , , , |             |          |
| Emergency Vehicle Non-                            | 20         | 22       | 19       | 24         | 21       | 20       | 24       | 22       | 12         | 25       | 17         | 0          | 22          | 0%          |          |
| Issuable                                          | 20         | 22       | 19       | 24         | 21       | 28       | 24       | 32       | 13         | 25       | 17         | U          | 22          |             |          |
| Emergency Vehicle PD                              | 0          | 1        | 1        | 1          | 2        | 3        | 0        | 5        | 0          | 0        | 1          | 0          | 2           | 0%          |          |
| Intersection Control in                           | 0          | 0        | 0        | 0          | 1        | 2        | 0        | 2        | 0          | 0        | 0          | 0          | 2           | 0%          |          |
| Progress- PD                                      |            |          |          |            |          |          |          |          |            |          |            |            |             |             |          |
| Gate Down/ No Train                               | 0          | 0        | 0        | 0          | 0        | 0        | 0        | 0        | 0          | 0        | 0          | 0          | 0           | 0%          |          |
| No Violation Occurred Rear Axle Activation        | 5,238<br>0 | 4,081    | 5,153    | 4,213<br>0 | 4,432    | 4,064    | 4,878    | 4,578    | 4,564<br>0 | 1,876    | 1,929<br>3 | 0          | 4,091<br>2  | 45%<br>0%   |          |
| Right Turn- No Violation                          | 0          | 0        | 0        | 0          | 0        | 0        | 0        | 0        | 0          | 0        | 0          | 0          | 0           | 0%          |          |
| Test Shot                                         | 1,823      | 1,810    | 2,068    | 1,868      | 1,966    | 2,068    | 1,918    | 1,843    | 1,863      | 1,868    | 1,886      | 0          | 1,907       | 21%         |          |
| Train Activation                                  | 0          | 0        | 0        | 0          | 0        | 0        | 0        | 0        | 0          | 3,042    | 3,182      | 0          | 3,112       | 34%         |          |
| Amber Time Low                                    | 0          | 0        | 0        | 0          | 1        | 0        | 0        | 0        | 0          | 0        | 0          | 0          | 1           | 0%          |          |
| Vehicle Stopped- PD                               | 3          | 1        | 2        | 1          | 3        | 2        | 1        | 1        | 1          | 0        | 1          | 0          | 2           | 0%          |          |
| Total:                                            | 7,084      | 5,916    | 7,244    | 6,107      | 6,426    | 6,168    | 6,821    | 6,461    | 6,441      | 6,813    | 7,019      | 0          | 9,141       | 100%        |          |
| Uncontrollable Non                                |            |          |          |            |          |          |          |          |            |          |            |            |             |             |          |
| Administrative Dismissal                          | 0          | 0        | 0        | 0          | 0        | 0        | 0        | 0        | 0          | 0        | 0          | 0          | 0           | 0%          |          |
| Address/CDL/DOB/Match                             | 0          | 0        | 0        | 0          | 0        | 0        | 0        | 0        | 50         | 0        | 0          | 0          | 50          | 8%          |          |
| Fail                                              |            |          | -        | -          |          |          |          |          |            |          |            | -          |             |             |          |
| Car Obstructed                                    | 26         | 28       | 24       | 28         | 27       | 25       | 25       | 41       | 51         | 44       | 40         | 0          | 33          | 5%          |          |
| Conditions Beyond Control Driver Identity Unclear | 0<br>60    | 0<br>53  | 9<br>26  | 0<br>31    | 0<br>55  | 0<br>27  | 38       | 0<br>61  | 0<br>14    | 0<br>40  | 0<br>28    | 0          | 9 39        | 1%<br>6%    |          |
| Driver Obstructed                                 | 31         | 27       | 34       | 36         | 43       | 40       | 34       | 26       | 43         | 38       | 54         | 0          | 39          | 6%          |          |
| Exposed                                           | 0          | 0        | 0        | 0          | 0        | 0        | 0        | 0        | 0          | 0        | 0          | 0          | 0           | 0%          |          |
| Emergency Vehicle Issue                           | 0          | 0        | 0        | 0          | 0        | 0        | 0        | 6        | 5          | 8        | 5          | 0          | 6           | 1%          |          |
| Glare on Plate                                    | 48         | 31       | 20       | 12         | 17       | 16       | 21       | 38       | 44         | 31       | 29         | 0          | 28          | 4%          |          |
| Glare on Windshield                               | 19         | 30       | 28       | 47         | 48       | 65       | 67       | 55       | 40         | 43       | 21         | 0          | 42          | 7%          |          |
| Illegible Plate                                   | 11         | 10       | 14       | 6          | 9        | 12       | 11       | 19       | 12         | 26       | 27         | 0          | 14          | 2%          |          |
| Interest of Justice- PD                           | 1          | 0        | 0        | 1          | 0        | 0        | 0        | 1        | 0          | 0        | 1          | 0          | 1           | 0%          |          |
| Image Quality- PD                                 | 3          | 2        | 3        | 11         | 13       | 9        | 7        | 20       | 2          | 5        | 14         | 0          | 8           | 1%          |          |
| Issuance Criteria Not Met-                        | 2          | 5        | 11       | 8          | 0        | 0        | 1        | 0        | 0          | 0        | 8          | 0          | 6           | 1%          |          |
| PD                                                |            |          |          | 0          | 0        | -        | 0        | 0        |            | 0        |            | 0          |             |             |          |
| No Warning Sign<br>No Plate                       | 0<br>149   | 0<br>176 | 0<br>143 | 0<br>164   | 0<br>183 | 0<br>207 | 0<br>185 | 0<br>217 | 0<br>194   | 0<br>229 | 0<br>208   | 0          | 0<br>187    | 0%<br>29%   |          |
| No Speed Captured                                 | 0          | 0        | 0        | 0          | 0        | 0        | 0        | 0        | 0          | 0        | 0          | 0          | 0           | 0%          |          |
| Obstruction In Photo- PD                          | 23         | 25       | 14       | 22         | 19       | 14       | 19       | 22       | 12         | 15       | 24         | 0          | 19          | 3%          |          |
| Out of State                                      | 17         | 8        | 16       | 15         | 16       | 15       | 17       | 22       | 17         | 24       | 20         | 0          | 17          | 3%          |          |
| Plate Obstructed                                  | 28         | 23       | 16       | 17         | 25       | 24       | 27       | 27       | 33         | 17       | 15         | 0          | 23          | 4%          |          |
| Short Yellow- PD                                  | 0          | 0        | 0        | 0          | 0        | 0        | 0        | 0        | 0          | 0        | 0          | 0          | 0           | 0%          |          |
| Third Party Damage                                | 0          | 0        | 0        | 0          | 0        | 0        | 0        | 0        | 0          | 0        | 0          | 0          | 0           | 0%          |          |
| TSB Epired                                        | 0          | 0        | 0        | 0          | 0        | 0        | 0        | 0        | 0          | 55       | 1          | 0          | 28          | 4%          |          |
| TSB No Hit                                        | 0          | 0        | 94       | 43         | 199      | 119      | 181      | 66       | 6          | 4        | 0          | 0          | 89          | 14%         |          |
| Total:                                            | 418        | 418      | 452      | 441        | 654      | 573      | 633      | 621      | 523        | 579      | 495        | 0          | 636         | 100%        |          |
| Conduct Expire                                    |            |          | ^        | ^          | ^        | ^        | ^        |          | ^          | ^        | ^          | ^          |             | 007         |          |
| Conduent Expire Clarity of Plate                  | 0          | 0        | 0        | 0          | 0        | 0        | 0        | 0        | 0          | 0        | 0          | 0          | 0           | 0%<br>0%    |          |
| Clarity of Priver                                 | 0          | 0        | 0        | 0          | 0        | 0        | 1        | 0        | 0          | 0        | 0          | 0          | 1           | 1%          |          |
| Dark Interior                                     | 16         | 4        | 6        | 21         | 14       | 19       | 19       | 17       | 8          | 5        | 8          | 0          | 12          | 8%          |          |
| Data Box Related- PD                              | 0          | 0        | 0        | 0          | 0        | 0        | 0        | 0        | 0          | 0        | 0          | 0          | 0           | 0%          |          |
| Data Box Data Error- PD                           | 0          | 0        | 0        | 0          | 0        | 0        | 0        | 0        | 0          | 0        | 0          | 0          | 0           | 0%          |          |
| Data Entry Error                                  | 19         | 8        | 14       | 12         | 31       | 11       | 19       | 25       | 24         | 13       | 7          | 0          | 17          | 11%         |          |
| Exposed                                           | 0          | 0        | 0        | 0          | 0        | 0        | 0        | 0        | 0          | 0        | 0          | 0          | 0           | 0%          |          |
| Equipment Malfunction                             | 4          | 8        | 7        | 1          | 2        | 0        | 1        | 3        | 28         | 7        | 6          | 0          | 7           | 5%          |          |
| Framing- PD                                       | 0          | 0        | 0        | 0          | 0        | 0        | 0        | 0        | 0          | 0        | 0          | 0          | 0           | 0%          |          |
| Framing of Car                                    | 55         | 43       | 65       | 54         | 67       | 63       | 65       | 56       | 65         | 84       | 71         | 0          | 63          | 42%         |          |
| Framing of Driver                                 | 6          | 2        | 0        | 0          | 1        | 1        | 3        | 9        | 13         | 4        | 3          | 0          | 5           | 3%          |          |
| Operator Error<br>Framing of Plate                | 0          | 0        | 0        | 0          | 0        | 0        | 0        | 0        | 0          | 0 2      | 0 2        | 0          | 0 2         | 0%<br>1%    |          |
| Reject Expired                                    | 0          | 0        | 0        | 0          | 0        | 0        | 0        | 0        | 0          | 40       | 0          | 0          | 40          | 27%         |          |
| Speed Not Determined                              | 2          | 1        | 2        | 3          | 1        | 1        | 2        | 0        | 0          | 0        | 0          | 0          | 2           | 1%          |          |
| Total:                                            |            | 66       | 94       | 91         | 116      | 95       | 111      | 110      | 138        | 155      | 97         | 0          | 147         | 100%        |          |
| Summary Metrics                                   |            |          |          |            |          |          |          |          |            |          |            |            |             | ite Average |          |
| Daily Average Vehicle Passes                      | 0          | 0        | 0        | 0          | 0        | 0        | 0        | 0        | 0          | 0        | 0          | 0          |             | 0           |          |
| Average Issued Speed                              | 17         | 17       | 17       | 16         | 16       | 17       | 17       | 17       | 18         | 17       | 18         | #DIV/0!    | 1           | 7           |          |
| Average Issued Red                                | 48.0       | 76.0     | 12.0     | 110.6      | 14.1     | 44.8     | 44.6     | 55.7     | 15.7       | 9.7      | 56.2       | #DIV/0!    | 44          | 1.3         |          |
| Seconds                                           | то.о       | 7 0.0    | 12.0     | 110.0      | 17.1     | т-т.О    | T-T.U    | 55.7     | 10.7       | 5.7      | 50.2       | ,, 51 v/O: |             |             |          |
| Citiation / Violation Issuance                    | 47%        | 51%      | 49%      | 47%        | 40%      | 39%      | 38%      | 46%      | 41%        | 39%      | 50%        | 0%         | 44          | 1%          |          |
| Rate                                              |            |          |          |            |          |          |          |          |            |          |            |            |             |             |          |
| Controllable Issuance Rate                        | 82%        | 89%      | 85%      | 84%        | 82%      | 82%      | 81%      | 85%      | 77%        | 75%      | 86%        | 0%         | 82          | 2%          | <u> </u> |
|                                                   |            |          |          |            |          |          |          |          |            |          |            |            |             |             |          |