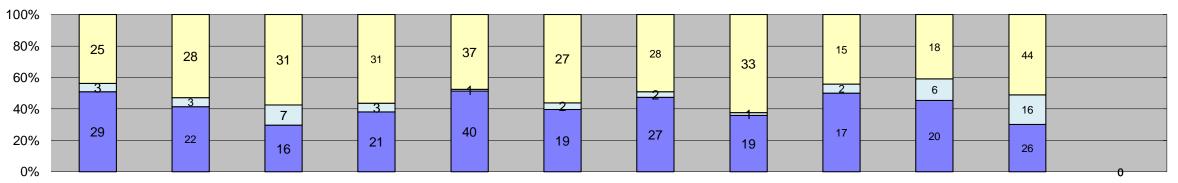

0%

0%

0%

0%

| 0%                                                             |            |            |            |            |            |            |            |            |            |            |            | 0      |                 |             |          |
|----------------------------------------------------------------|------------|------------|------------|------------|------------|------------|------------|------------|------------|------------|------------|--------|-----------------|-------------|----------|
| Events                                                         | Jan-18     | Feb-18     | Mar-18     | Apr-18     | May-18     | Jun-18     | Jul-18     | Aug-18     | Sep-18     | Oct-18     | Nov-18     | Dec-18 |                 | ite Average |          |
| Non-Violations                                                 | 135        | 107        | 137        | 144        | 173        | 151        | 157        | 151        | 126        | 149        | 156        | DC0 10 | Quantity<br>144 | %<br>72%    |          |
| Violations                                                     | 57         | 53         | 54         | 55         | 78         | 48         | 57         | 53         | 34         | 44         | 86         |        | 56              | 28%         |          |
| Total:                                                         |            | 160        | 191        | 199        | 251        | 199        | 214        | 204        | 160        | 193        | 242        |        | 200             | 100%        |          |
| Violations                                                     | 132        | 100        | 131        | 133        | 231        | 133        | 217        | 204        | 100        | 133        | ZTZ        |        | 200             | 10070       |          |
| Uncontrollable Non-Issued                                      | 29         | 22         | 16         | 21         | 40         | 19         | 27         | 19         | 17         | 20         | 26         |        | 23              | 41%         |          |
| Controllable Non-Issued                                        | 3          | 3          | 7          | 3          | 1          | 2          | 2          | 1          | 2          | 6          | 16         |        | 4               | 7%          |          |
| Citations                                                      | 25         | 28         | 31         | 31         | 37         | 27         | 28         | 33         | 15         | 18         | 44         |        | 29              | 51%         |          |
| Total:                                                         |            | 53         | 54         | 55         | 78         | 48         | 57         | 53         | 34         | 44         | 86         |        | 56              | 100%        |          |
| Non-Violations                                                 |            |            |            |            |            |            |            |            |            |            |            |        |                 |             |          |
| Emergency Vehicle Non-                                         | 0          | 0          | 1          | 4          | 4          | 0          | F          | 0          | 0          | 0          | 0          |        | 3               | 2%          |          |
| Issuable                                                       | 0          | 0          | ·          | 4          | 1          | 0          | 5          | 0          | 0          | 0          | 0          |        | 3               |             |          |
| Emergency Vehicle PD                                           | 0          | 0          | 0          | 0          | 0          | 0          | 0          | 0          | 0          | 0          | 0          |        | 0               | 0%          |          |
| Intersection Control in                                        | 0          | 0          | 0          | 0          | 0          | 0          | 0          | 0          | 0          | 0          | 0          |        | 0               | 0%          |          |
| Progress- PD<br>Gate Down/ No Train                            | 0          | 0          | 0          | 0          | 0          | 0          | 0          | 0          | 0          | 0          | 0          |        | 0               | 0%          |          |
| No Violation Occurred                                          | 47         | 29         | 37         | 51         | 69         | 54         | 61         | 61         | 44         | 52         | 61         |        | 51              | 34%         |          |
| Rear Axle Activation                                           | 0          | 0          | 0          | 0          | 0          | 0          | 0          | 0          | 0          | 0          | 0          |        | 0               | 0%          |          |
| Right Turn- No Violation                                       | 0          | 0          | 0          | 0          | 0          | 0          | 0          | 0          | 0          | 0          | 0          |        | 0               | 0%          |          |
| Test Shot                                                      | 88         | 78         | 99         | 89         | 103        | 97         | 91         | 90         | 82         | 88         | 89         |        | 90              | 59%         |          |
| Train Activation                                               | 0          | 0          | 0          | 0          | 0          | 0          | 0          | 0          | 0          | 9          | 6          |        | 8               | 5%          |          |
| Amber Time Low                                                 | 0          | 0          | 0          | 0          | 0          | 0          | 0          | 0          | 0          | 0          | 0          |        | 0               | 0%          |          |
| Vehicle Stopped- PD                                            | 0          | 0          | 0          | 0          | 0          | 0          | 0          | 0          | 0          | 0          | 0          |        | 0               | 0%          |          |
| Total:                                                         |            | 107        | 137        | 144        | 173        | 151        | 157        | 151        | 126        | 149        | 156        |        | 152             | 100%        |          |
| Uncontrollable Nor                                             |            |            |            |            |            | - 5 .      |            |            |            |            |            |        |                 |             |          |
| Administrative Dismissal                                       | 0          | 0          | 0          | 0          | 0          | 0          | 0          | 0          | 0          | 0          | 0          |        | 0               | 0%          |          |
| Address/CDL/DOB/Match                                          | 0          | 0          | 0          | 0          | 0          | 0          | 0          | 0          | 3          | 0          | 0          |        | 3               | 7%          |          |
| Car Obstructed                                                 | 0          | 0          | 0          | 0          | 0          | 0          | 0          | 0          | 0          | 2          | 0          |        | 2               | 5%          |          |
| Conditions Beyond Control                                      | 0          | 0          | 0          | 0          | 0          | 0          | 0          | 0          | 0          | 0          | 0          |        | 0               | 0%          |          |
| Driver Identity Unclear                                        | 4          | 1          | 0          | 0          | 1          | 2          | 0          | 3          | 0          | 1          | 0          |        | 2               | 5%          |          |
| Driver Obstructed                                              | 2          | 0          | 0          | 1          | 2          | 0          | 1          | 0          | 0          | 0          | 1          |        | 1               | 3%          |          |
| Exposed                                                        | 0          | 0          | 0          | 0          | 0          | 0          | 0          | 0          | 0          | 0          | 0          |        | 0               | 0%          |          |
| Emergency Vehicle Issue                                        | 0          | 0          | 0          | 0          | 0          | 0          | 0          | 0          | 0          | 0          | 0          |        | 0               | 0%          |          |
| Glare on Plate                                                 | 6          | 5          | 2          | 1          | 4          | 1          | 1          | 0          | 1          | 5          | 3          |        | 3               | 7%          |          |
| Glare on Windshield                                            | 0          | 0          | 0          | 1          | 0          | 0          | 5          | 0          | 0          | 0          | 0          |        | 3               | 7%          |          |
| Illegible Plate                                                | 0          | 0          | 0          | 0          | 0          | 0          | 0          | 1          | 0          | 0          | 0          |        | 1               | 2%          |          |
| Interest of Justice- PD                                        | 0          | 0          | 0          | 1          | 0          | 0          | 0          | 0          | 0          | 0          | 0          |        | 1               | 2%          |          |
| Image Quality- PD                                              | 0          | 0          | 0          | 1          | 1          | 0          | 0          | 1          | 0          | 0          | 0          |        | 1               | 2%          |          |
| PN                                                             | 0          | 0          | 0          | 0          | 0          | 0          | 0          | 0          | 0          | 0          | 1          |        | 1               | 2%          |          |
| No Warning Sign                                                | 0          | 0          | 0          | 0          | 0          | 0          | 0          | 0          | 0          | 0          | 0          |        | 0               | 0%          |          |
| No Plate                                                       | 9          | 9          | 8          | 15         | 12         | 8          | 10         | 4          | 10         | 11         | 16         |        | 10              | 24%         |          |
| No Speed Captured                                              | 0          | 0          | 0          | 0          | 0          | 0          | 0          | 0          | 0          | 0          | 0          |        | 0               | 0%          |          |
| Obstruction In Photo- PD                                       | 5          | 4          | 0          | 0          | 2          | 2          | 1          | 2          | 1          | 0          | 3          |        | 3               | 6%          |          |
| Out of State                                                   | 2          | 0          | 0          | 0          | 0          | 0          | 2          | 0          | 0          | 1          | 0          |        | 2               | 4%          |          |
| Plate Obstructed                                               | 1          | 3          | 0          | 1          | 1          | 1          | 1          | 2          | 2          | 0          | 2          |        | 2               | 4%          |          |
| Short Yellow- PD                                               | 0          | 0          | 0          | 0          | 0          | 0          | 0          | 0          | 0          | 0          | 0          |        | 0               | 0%          |          |
| Third Party Damage                                             | 0          | 0          | 0          | 0          | 0          | 0          | 0          | 0          | 0          | 0          | 0          |        | 0               | 0%          |          |
| TSB Epired                                                     | 0          | 0          | 0          | 0          | 0          | 0          | 0          | 0          | 0          | 0          | 0          |        | 0               | 0%          |          |
| TSB No Hit                                                     | 0          | 0          | 6          | 0          | 17         | 5          | 6          | 6          | 0          | 0          | 0          |        | 8               | 19%         |          |
| Total:  Controllable Non-Is                                    |            | 22         | 16         | 21         | 40         | 19         | 27         | 19         | 17         | 20         | 26         |        | 42              | 100%        |          |
| Conduent Expire                                                | 0          | 0          | 0          | 0          | 0          | 0          | 0          | 0          | 0          | 0          | 0          |        | 0               | 0%          |          |
| Clarity of Plate                                               | 0          | 0          | 0          | 0          | 0          | 0          | 0          | 0          | 0          | 0          | 0          |        | 0               | 0%          |          |
| Clarity of Driver                                              | 0          | 0          | 0          | 0          | 0          | 0          | 0          | 0          | 0          | 0          | 0          |        | 0               | 0%          |          |
| Dark Interior                                                  | 0          | 0          | 0          | 0          | 0          | 0          | 0          | 0          | 0          | 0          | 0          |        | 0               | 0%          |          |
| Data Box Related- PD                                           | 0          | 0          | 0          | 0          | 0          | 0          | 0          | 0          | 0          | 0          | 0          |        | 0               | 0%          |          |
| Data Box Data Error- PD                                        | 0          | 0          | 0          | 0          | 0          | 0          | 0          | 0          | 0          | 0          | 0          |        | 0               | 0%          |          |
| Data Entry Error                                               | 1          | 0          | 0          | 0          | 0          | 1          | 1          | 0          | 0          | 0          | 2          |        | 1               | 13%         |          |
| Exposed                                                        | 0          | 0          | 0          | 0          | 0          | 0          | 0          | 0          | 0          | 0          | 0          |        | 0               | 0%          |          |
| Equipment Malfunction                                          | 0          | 1          | 1          | 0          | 0          | 0          | 0          | 0          | 0          | 0          | 1          |        | 1               | 10%         |          |
| Framing- PD                                                    | 0          | 0          | 0          | 0          | 0          | 0          | 0          | 0          | 0          | 0          | 0          |        | 0               | 0%          |          |
| Framing of Car                                                 | 1          | 1          | 5          | 3          | 1          | 1          | 1          | 1          | 2          | 2          | 12         |        | 3               | 27%         |          |
| Framing of Driver                                              | 0          | 0          | 0          | 0          | 0          | 0          | 0          | 0          | 0          | 0          | 0          |        | 0               | 0%          |          |
| Operator Error                                                 | 0          | 0          | 0          | 0          | 0          | 0          | 0          | 0          | 0          | 0          | 0          |        | 0               | 0%          |          |
| Framing of Plate                                               | 0          | 0          | 0          | 0          | 0          | 0          | 0          | 0          | 0          | 1          | 1          |        | 1               | 10%         |          |
| Reject Expired                                                 | 0          | 0          | 0          | 0          | 0          | 0          | 0          | 0          | 0          | 3          | 0          |        | 3               | 30%         |          |
| Speed Not Determined                                           | 1          | 1          | 1          | 0          | 0          | 0          | 0          | 0          | 0          | 0          | 0          |        | 1               | 10%         |          |
| Total:                                                         | 3          | 3          | 7          | 3          | 1          | 2          | 2          | 1          | 2          | 6          | 16         |        | 10              | 100%        |          |
| Summary Metrics                                                |            |            |            |            |            |            |            |            |            |            |            |        | Year to Da      | te Average  |          |
| Daily Average Vehicle Passes                                   | 0          | 0          | 0          | 0          | 0          | 0          | 0          | 0          | 0          | 0          | 0          |        |                 | 0           |          |
| Average Issued Speed                                           | 16         | 18         | 19         | 18         | 19         | 19         | 20         | 19         | 19         | 18         | 17         |        |                 | 8           |          |
| Average Issued Red Seconds                                     | 28.6       | 6.1        | 6.2        | 8.1        | 5.8        | 8.7        | 18.5       | 11.0       | 7.5        | 5.8        | 302.2      |        |                 | 7.1         |          |
|                                                                |            |            | _          | _          |            |            |            |            |            |            |            |        |                 |             | <u> </u> |
| Citiation / Violation Issuance Rate Controllable Issuance Rate | 44%<br>89% | 53%<br>90% | 57%<br>82% | 56%<br>91% | 47%<br>97% | 56%<br>93% | 49%<br>93% | 62%<br>97% | 44%<br>88% | 41%<br>75% | 51%<br>73% |        |                 | 1%<br>3%    |          |