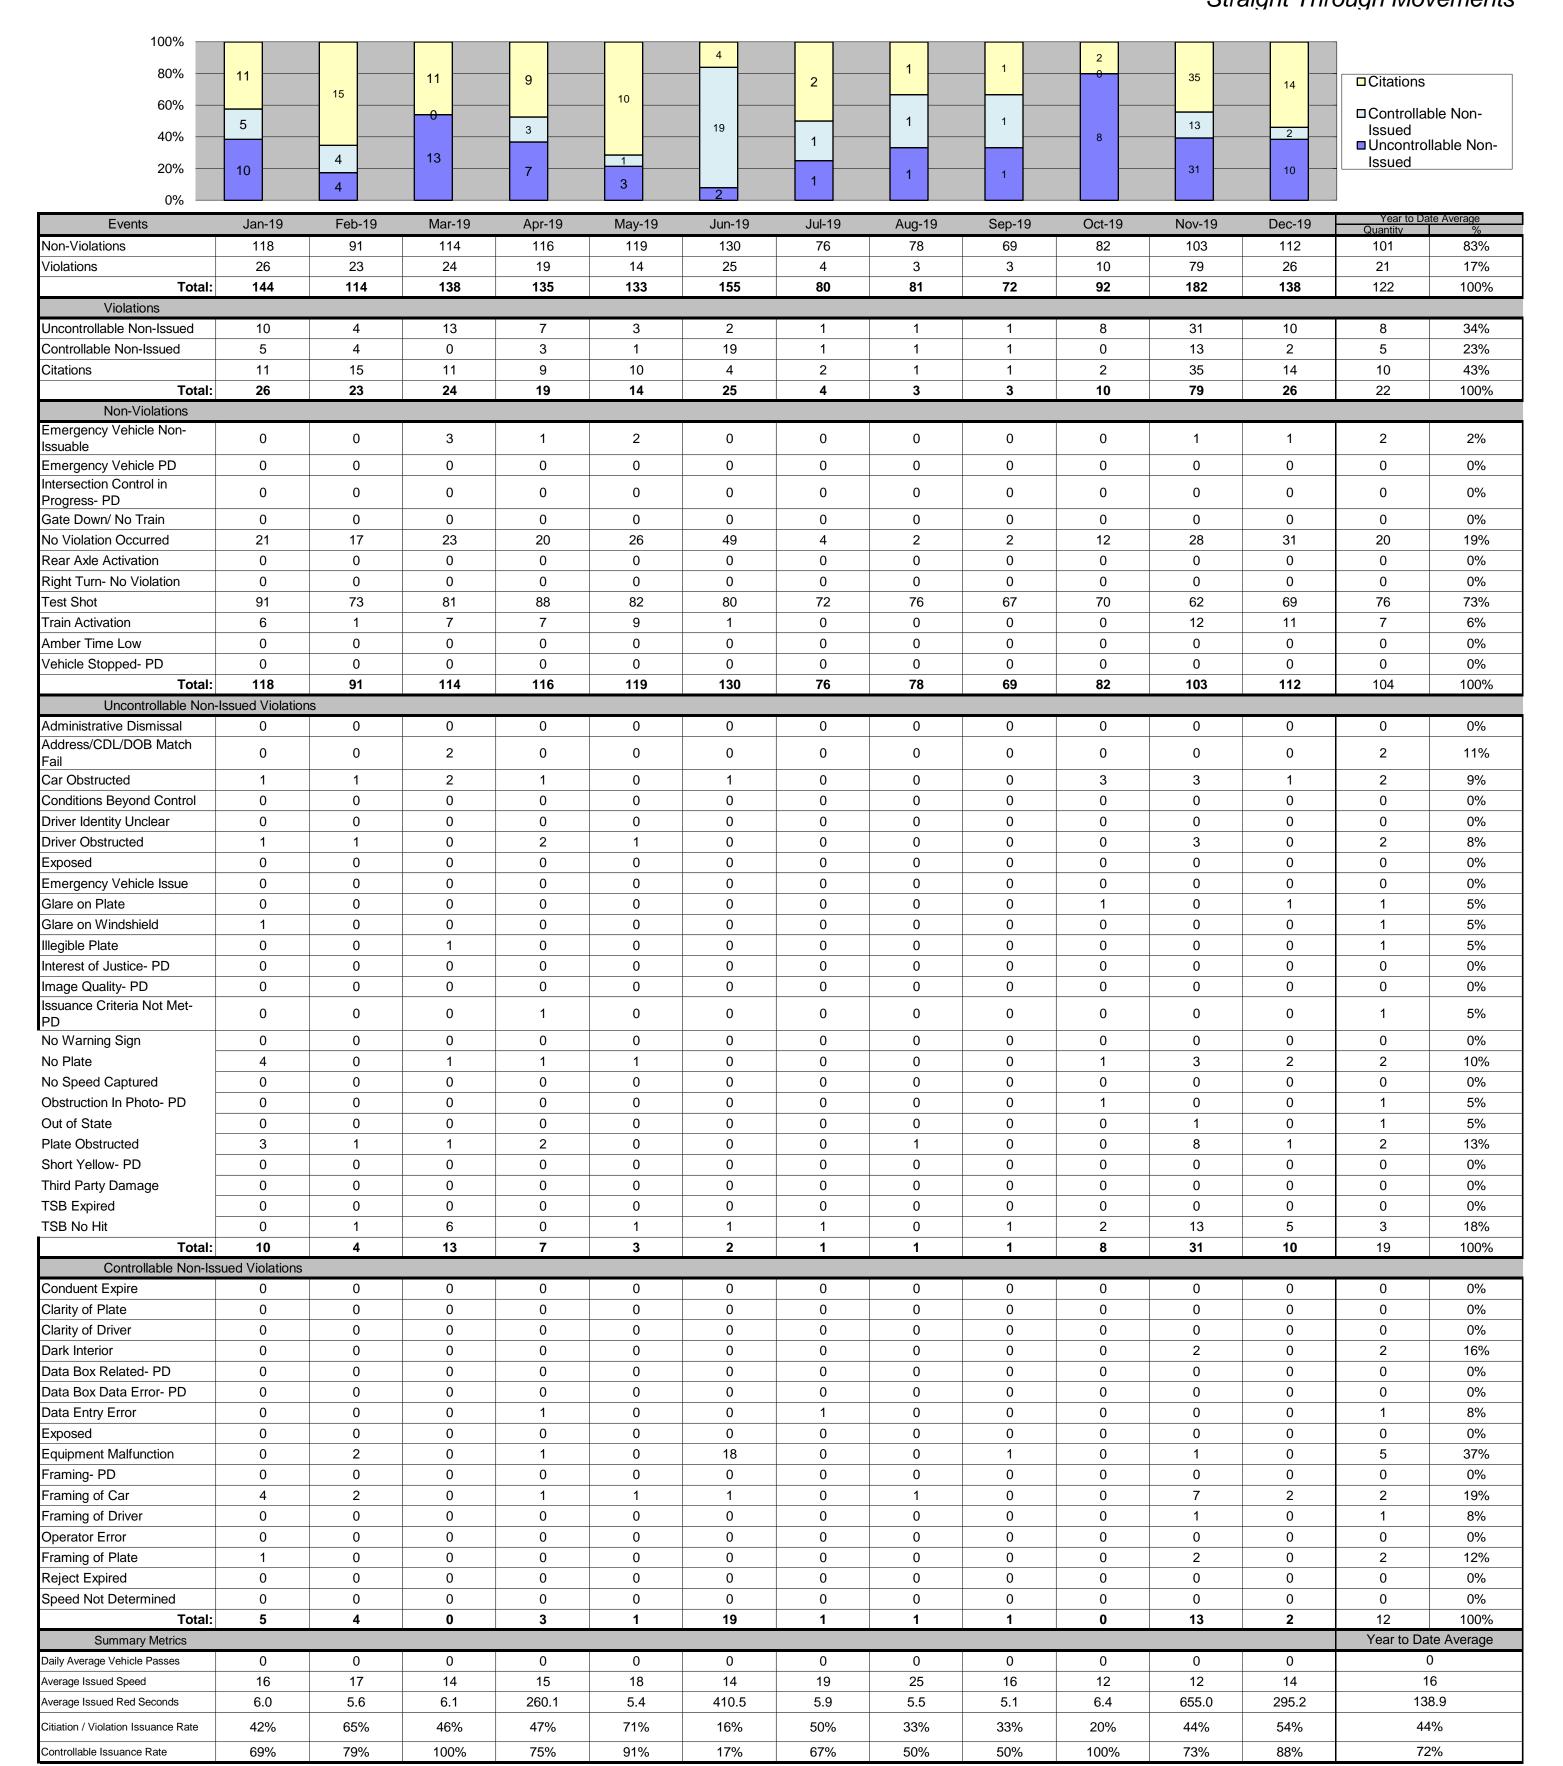

### Table of Contents

| Report Title                                                                         | Page |
|--------------------------------------------------------------------------------------|------|
| Approach Summary Report, All Locations                                               | 2    |
| Approach Summary Report, Location 322, WB 20th Street @ Long Beach Boulevard         |      |
|                                                                                      |      |
| Approach Summary Report, Location 421, EB Vernon Avenue @ Long Beach Boulevard       |      |
| Approach Summary Report, Location 821, EB Century Blvd. @ Grandee Avenue             | 5    |
| Approach Summary Report, Location 822, WB Century Blvd. @ Grandee Avenue             | 6    |
| Approach Summary Report, Location 841, EB 103rd Street @ Grandee Avenue              | 7    |
| Approach Summary Report, Location 981, EB 119th Street @ Willowbrook Boulevard       | 8    |
| Approach Summary Report, Location 982, WB 119th Street @ Willowbrook Boulevard       | 9    |
| Approach Summary Report, Location 1051, EB 130th Street @ Willowbrook Boulevard      | 10   |
| Approach Summary Report, Location 1052, WB 130th Street @ Willowbrook Boulevard      | 11   |
| Approach Summary Report, Location 1081, EB Stockwell Street @ Willowbrook Boulevard  | 12   |
| Approach Summary Report, Location 1082, WB Stockwell Street @ Willowbrook Boulevard  | 13   |
| Approach Summary Report, Location 2003, EB Washington Boulevard @ Los Angeles Street | 14   |
| Approach Summary Report, Location 2008, WB Washington Boulevard @ Los Angeles Street | 15   |
| Approach Summary Report, Location 2017, EB Washington Boulevard @ San Pedro Street   | 16   |
| Approach Summary Report, Location 2018, WB Washington Boulevard @ San Pedro Street   | 17   |
| Approach Summary Report, Location 2027, EB Washington Boulevard @ Broadway Street    | 18   |
| Approach Summary Report, Location 2036, SB Flower Street @ 18th Street               | 19   |
| Approach Summary Report, Location 2046, SB Flower Street to EB 10 Freeway On Ramp    | 20   |
| Approach Summary Report, Location 2054, WB Venice @ Flower                           | 21   |
| Approach Summary Report, Location 2056, SB Venice @ Flower                           | 22   |
| Monthly Citation Yield Report                                                        | 23   |