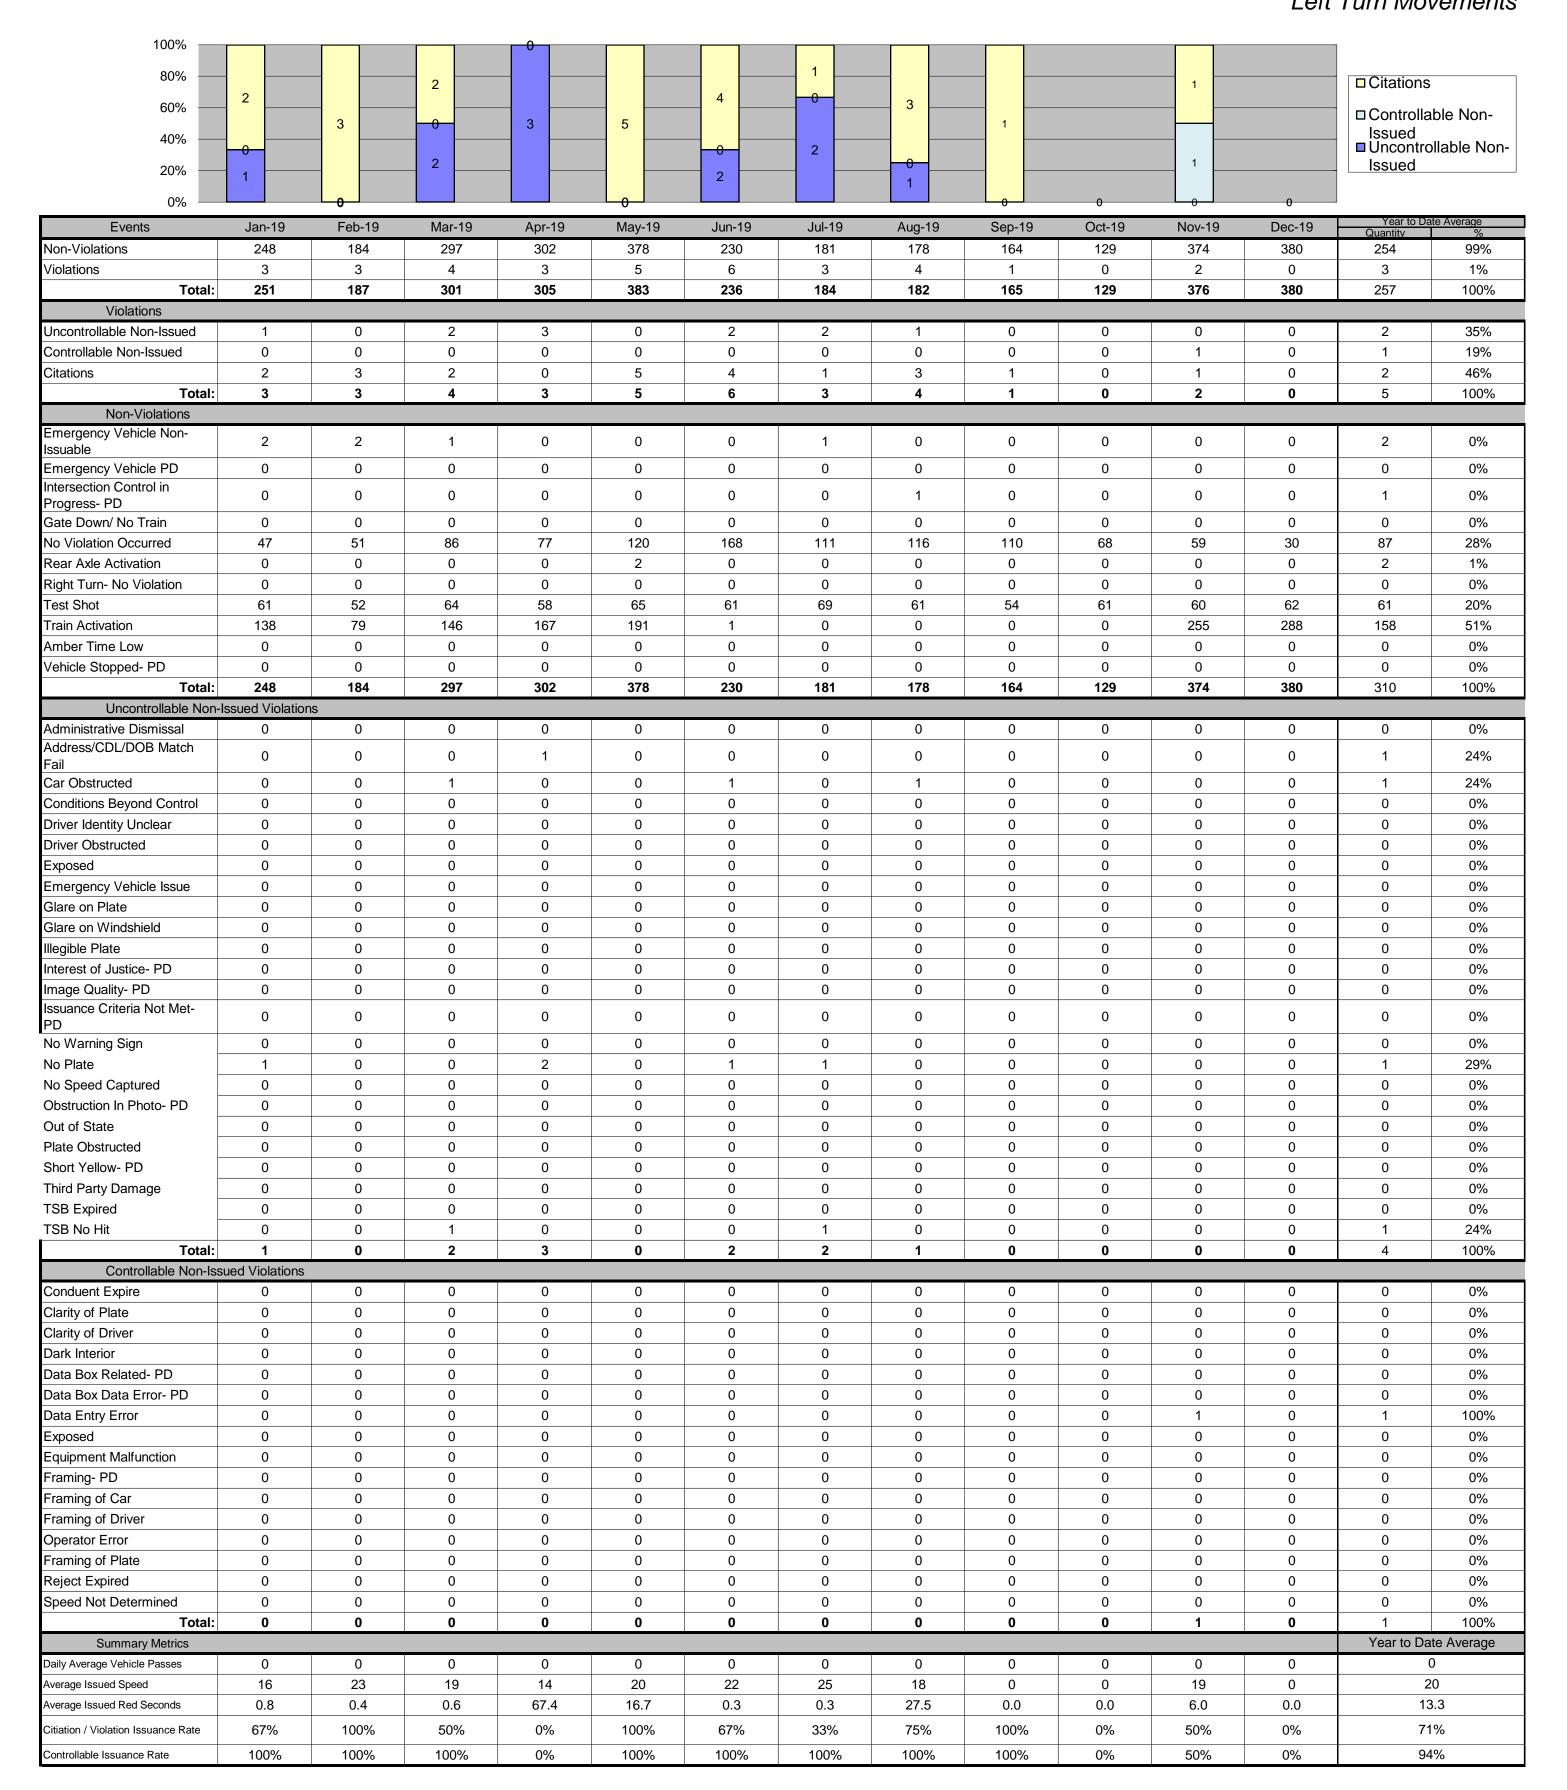

### Table of Contents

| Report Title                                                                         | Page |
|--------------------------------------------------------------------------------------|------|
| Approach Summary Report, All Locations                                               | 2    |
| Approach Summary Report, Location 322, WB 20th Street @ Long Beach Boulevard         |      |
|                                                                                      |      |
| Approach Summary Report, Location 421, EB Vernon Avenue @ Long Beach Boulevard       |      |
| Approach Summary Report, Location 821, EB Century Blvd. @ Grandee Avenue             | 5    |
| Approach Summary Report, Location 822, WB Century Blvd. @ Grandee Avenue             | 6    |
| Approach Summary Report, Location 841, EB 103rd Street @ Grandee Avenue              | 7    |
| Approach Summary Report, Location 981, EB 119th Street @ Willowbrook Boulevard       | 8    |
| Approach Summary Report, Location 982, WB 119th Street @ Willowbrook Boulevard       | 9    |
| Approach Summary Report, Location 1051, EB 130th Street @ Willowbrook Boulevard      | 10   |
| Approach Summary Report, Location 1052, WB 130th Street @ Willowbrook Boulevard      | 11   |
| Approach Summary Report, Location 1081, EB Stockwell Street @ Willowbrook Boulevard  | 12   |
| Approach Summary Report, Location 1082, WB Stockwell Street @ Willowbrook Boulevard  | 13   |
| Approach Summary Report, Location 2003, EB Washington Boulevard @ Los Angeles Street | 14   |
| Approach Summary Report, Location 2008, WB Washington Boulevard @ Los Angeles Street | 15   |
| Approach Summary Report, Location 2017, EB Washington Boulevard @ San Pedro Street   | 16   |
| Approach Summary Report, Location 2018, WB Washington Boulevard @ San Pedro Street   | 17   |
| Approach Summary Report, Location 2027, EB Washington Boulevard @ Broadway Street    | 18   |
| Approach Summary Report, Location 2036, SB Flower Street @ 18th Street               | 19   |
| Approach Summary Report, Location 2046, SB Flower Street to EB 10 Freeway On Ramp    | 20   |
| Approach Summary Report, Location 2054, WB Venice @ Flower                           | 21   |
| Approach Summary Report, Location 2056, SB Venice @ Flower                           | 22   |
| Monthly Citation Yield Report                                                        | 23   |