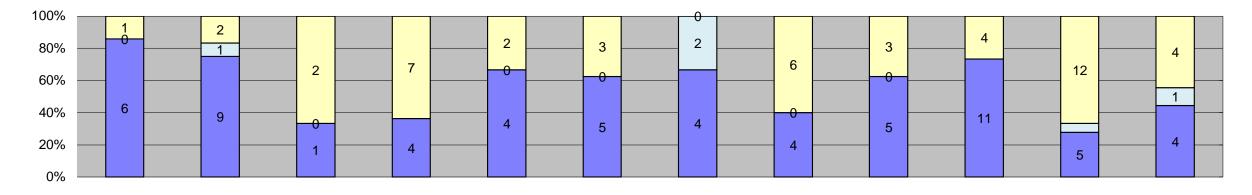

| Events                                           | Jan-18             | Feb-18 | Mar-18 | Apr-18 | May-18 | Jun-18 | Jul-18          | Aug-18 | Sep-18 | Oct-18 | Nov-18 | Dec-18 | Year to Date Me | onthly Average |  |
|--------------------------------------------------|--------------------|--------|--------|--------|--------|--------|-----------------|--------|--------|--------|--------|--------|-----------------|----------------|--|
| Non-Violations                                   | 727                | 718    | 731    | 657    | 739    | 616    | 572             | 533    | 502    | 644    | 499    | 445    | Quantity<br>615 | %<br>97%       |  |
| Violations                                       | 17                 | 26     | 32     | 22     | 23     | 19     | 14              | 16     | 17     | 18     | 31     | 32     | 22              | 3%             |  |
| Total:                                           | 744                | 744    | 763    | 679    | 762    | 635    | 586             | 549    | 519    | 662    | 530    | 477    | 638             | 100%           |  |
| Violations                                       |                    |        |        |        |        |        |                 |        |        |        |        |        |                 |                |  |
| Uncontrollable Non-Issued                        | 10                 | 14     | 13     | 9      | 9      | 9      | 7               | 8      | 7      | 6      | 19     | 12     | 10              | 44%            |  |
| Controllable Non-Issued                          | 1                  | 0      | 4      | 1      | 0      | 0      | 0               | 1      | 0      | 2      | 0      | 1      | 2               | 7%             |  |
| Citations                                        | 6                  | 12     | 15     | 12     | 14     | 10     | 7               | 7      | 10     | 10     | 12     | 19     | 11              | 48%            |  |
| Total:                                           | 17                 | 26     | 32     | 22     | 23     | 19     | 14              | 16     | 17     | 18     | 31     | 32     | 23              | 52%            |  |
| Non-Violations                                   |                    |        |        |        |        |        |                 |        |        |        |        |        |                 |                |  |
| Emergency Vehicle Non-                           | 1                  | 1      | 1      | 0      | 0      | 1      | 1               | 2      | 1      | 1      | 1      | 0      | 1               | 0%             |  |
| Issuable<br>Emergency Vehicle PD                 | 0                  | 0      | 0      | 0      | 0      | 0      | 0               | 0      | 0      | 0      | 0      | 0      | 0               | 0%             |  |
| Intersection Control in Progress-                |                    |        |        |        |        |        |                 |        |        |        |        |        |                 |                |  |
| PD                                               | 0                  | 0      | 0      | 0      | 0      | 0      | 0               | 0      | 0      | 0      | 0      | 0      | 0               | 0%             |  |
| Gate Down/ No Train                              | 0                  | 0      | 0      | 0      | 0      | 0      | 0               | 0      | 0      | 0      | 0      | 0      | 0               | 0%             |  |
| No Violation Occurred                            | 589                | 582    | 595    | 529    | 603    | 491    | 440             | 405    | 378    | 247    | 190    | 151    | 433             | 56%            |  |
| Rear Axle Activation                             | 8                  | 7      | 8      | 5      | 7      | 8      | 11              | 8      | 10     | 6      | 12     | 6      | 8               | 1%             |  |
| Right Turn- No Violation                         | 0                  | 0      | 0      | 0      | 0      | 0      | 0               | 0      | 0      | 0      | 0      | 0      | 0               | 0%             |  |
| Test Shot                                        | 129                | 128    | 127    | 123    | 129    | 116    | 120             | 118    | 113    | 125    | 110    | 114    | 121             | 16%            |  |
| Train Activation                                 | 0                  | 0      | 0      | 0      | 0      | 0      | 0               | 0      | 0      | 265    | 186    | 174    | 208             | 27%            |  |
| Amber Time Low                                   | 0                  | 0      | 0      | 0      | 0      | 0      | 0               | 0      | 0      | 0      | 0      | 0      | 0               | 0%             |  |
| Vehicle Stopped- PD                              | 0                  | 740    | 724    | 0      | 720    | 0      | 0<br><b>572</b> | 0      | 0      | 0      | 0      | 0      | 0               | 0%             |  |
| Total:                                           | 727                | 718    | 731    | 657    | 739    | 616    | 572             | 533    | 502    | 644    | 499    | 445    | 772             | 100%           |  |
| Uncontrollable Non-Issu Administrative Dismissal | ed violations<br>0 | 0      | 0      | 0      | 0      | 0      | 0               | 0      | 0      | 0      | 0      | 0      | 0               | 0%             |  |
| Address/CDL/DOB Match Fail                       | 0                  | 0      | 0      | 0      | 0      | 0      | 0               | 0      | 0      | 0      | 0      | 0      | 0               | 0%             |  |
| Car Obstructed                                   | 0                  | 0      | 0      | 0      | 0      | 0      | 0               | 0      | 1      | 0      | 1      | 0      | 1               | 5%             |  |
| Conditions Beyond Control                        | 0                  | 0      | 0      | 0      | 0      | 0      | 0               | 0      | 0      | 0      | 0      | 0      | 0               | 0%             |  |
| Driver Identity Unclear                          | 3                  | 6      | 2      | 1      | 0      | 1      | 1               | 0      | 0      | 1      | 0      | 0      | 2               | 10%            |  |
| Driver Obstructed                                | 0                  | 0      | 0      | 0      | 1      | 0      | 0               | 0      | 0      | 0      | 0      | 3      | 2               | 9%             |  |
| Exposed                                          | 0                  | 0      | 0      | 0      | 0      | 0      | 0               | 0      | 0      | 0      | 0      | 0      | 0               | 0%             |  |
| Emergency Vehicle Issue                          | 0                  | 0      | 0      | 0      | 0      | 0      | 0               | 0      | 0      | 0      | 1      | 0      | 1               | 5%             |  |
| Glare on Plate                                   | 1                  | 3      | 0      | 1      | 0      | 1      | 0               | 0      | 0      | 1      | 2      | 4      | 2               | 9%             |  |
| Glare on Windshield                              | 0                  | 0      | 1      | 2      | 1      | 1      | 0               | 0      | 0      | 0      | 1      | 0      | 1               | 6%             |  |
| Illegible Plate                                  | 0                  | 0      | 0      | 0      | 0      | 0      | 0               | 0      | 0      | 0      | 0      | 0      | 0               | 0%             |  |
| Interest of Justice- PD                          | 0                  | 0      | 0      | 0      | 0      | 0      | 0               | 0      | 0      | 0      | 0      | 0      | 0               | 0%             |  |
| Image Quality- PD                                | 0                  | 0      | 1      | 0      | 0      | 0      | 0               | 0      | 1      | 0      | 0      | 0      | 1               | 5%             |  |
| Issuance Criteria Not Met- PD                    | 0                  | 0      | 0      | 0      | 0      | 0      | 0               | 0      | 0      | 0      | 0      | 0      | 0               | 0%             |  |
| No Warning Sign                                  | 0                  | 0      | 0      | 0      | 0      | 0      | 0               | 0      | 0      | 0      | 0      | 0      | 0               | 0%             |  |
| No Plate                                         | 3                  | 3      | 7      | 4      | 5      | 6      | 5               | 8      | 4      | 3      | 8      | 3      | 5               | 23%            |  |
| No Speed Captured                                | 0                  | 0      | 0      | 0      | 0      | 0      | 0               | 0      | 0      | 0      | 0      | 0      | 0               | 0%             |  |
| Obstruction In Photo- PD                         | 1                  | 2      | 0      | 1      | 1      | 0      | 0               | 0      | 0      | 0      | 3      | 0      | 2               | 7%             |  |
| Out of State                                     | 2                  | 0      | 1      | 0      | 1      | 0      | 1               | 0      | 1      | 1      | 0      | 0      | 1               | 5%             |  |
| Plate Obstructed Short Yellow- PD                | 0                  | 0      | 0      | 0      | 0      | 0      | 0               | 0      | 0      | 0      | 0      | 0      | 0               | 5%<br>0%       |  |
| Third Party Damage                               | 0                  | 0      | 0      | 0      | 0      | 0      | 0               | 0      | 0      | 0      | 0      | 0      | 0               | 0%             |  |
| TSB Expired                                      | 0                  | 0      | 0      | 0      | 0      | 0      | 0               | 0      | 0      | 0      | 0      | 0      | 0               | 0%             |  |
| TSB No Hit                                       | 0                  | 0      | 0      | 0      | 0      | 0      | 0               | 0      | 0      | 0      | 3      | 2      | 3               | 12%            |  |
| Total:                                           | 10                 | 14     | 13     | 9      | 9      | 9      | 7               | 8      | 7      | 6      | 19     | 12     | 21              | 100%           |  |
| Controllable Non-Issued                          |                    |        | -      |        |        | -      |                 |        |        |        |        |        |                 |                |  |
| Cnduent Expire                                   | 0                  | 0      | 0      | 0      | 0      | 0      | 0               | 0      | 0      | 0      | 0      | 0      | 0               | 0%             |  |
| Clarity of Plate                                 | 0                  | 0      | 0      | 0      | 0      | 0      | 0               | 0      | 0      | 0      | 0      | 0      | 0               | 0%             |  |
| Clarity of Driver                                | 0                  | 0      | 0      | 0      | 0      | 0      | 0               | 0      | 0      | 0      | 0      | 0      | 0               | 0%             |  |
| Dark Interior                                    | 0                  | 0      | 0      | 1      | 0      | 0      | 0               | 0      | 0      | 1      | 0      | 1      | 1               | 29%            |  |
| Data Box Related- PD                             | 0                  | 0      | 0      | 0      | 0      | 0      | 0               | 0      | 0      | 0      | 0      | 0      | 0               | 0%             |  |
| Data Box Data Error- PD                          | 0                  | 0      | 0      | 0      | 0      | 0      | 0               | 0      | 0      | 0      | 0      | 0      | 0               | 0%             |  |
| Data Entry Error                                 | 0                  | 0      | 0      | 0      | 0      | 0      | 0               | 0      | 0      | 0      | 0      | 0      | 0               | 0%             |  |
| Exposed  Equipment Molfunction                   | 0                  | 0      | 0      | 0      | 0      | 0      | 0               | 0      | 0      | 0      | 0      | 0      | 0               | 0%             |  |
| Equipment Malfunction                            | 1                  | 0      | 3      | 0      | 0      | 0      | 0               | 1      | 0      | 1      | 0      | 0      | 2               | 43%            |  |
| Framing- PD<br>Framing of Car                    | 0                  | 0      | 0      | 0      | 0      | 0      | 0               | 0      | 0      | 0      | 0      | 0      | 0               | 0%<br>0%       |  |
| Framing of Cal                                   | 0                  | 0      | 0      | 0      | 0      | 0      | 0               | 0      | 0      | 0      | 0      | 0      | 0               | 0%             |  |
| Operator Error                                   | 0                  | 0      | 0      | 0      | 0      | 0      | 0               | 0      | 0      | 0      | 0      | 0      | 0               | 0%             |  |
| Framing of Plate                                 | 0                  | 0      | 0      | 0      | 0      | 0      | 0               | 0      | 0      | 0      | 0      | 0      | 0               | 0%             |  |
| Reject Expired                                   | 0                  | 0      | 0      | 0      | 0      | 0      | 0               | 0      | 0      | 0      | 0      | 0      | 0               | 0%             |  |
| Speed Not Determined                             | 0                  | 0      | 1      | 0      | 0      | 0      | 0               | 0      | 0      | 0      | 0      | 0      | 1               | 29%            |  |
| Total:                                           | 1                  | 0      | 4      | 1      | 0      | 0      | 0               | 1      | 0      | 2      | 0      | 1      | 4               | 100%           |  |
| Summary Metrics                                  |                    |        |        |        |        |        |                 |        |        |        |        |        | Year to Date Me |                |  |
| Daily Average Vehicle Passes                     | 0                  | 0      | 0      | 0      | 0      | 0      | 0               | 0      | 0      | 0      | 0      | 0      | C               |                |  |
| Average Issued Speed                             | 24                 | 22     | 25     | 21     | 23     | 24     | 22              | 20     | 24     | 25     | 21     | 23     | 2:              | 3              |  |
| Average Issued Red Seconds                       | 6.2                | 32.9   | 6.9    | 32.3   | 10.5   | 0.6    | 4.2             | 13.0   | 3.5    | 2.7    | 0.5    | 11.5   | 10              | .4             |  |
| Citiation / Violation Issuance Rate              | 35%                | 46%    | 47%    | 55%    | 61%    | 53%    | 50%             | 44%    | 59%    | 56%    | 39%    | 59%    | 50              | %              |  |
| Controllable Issuance Rate                       | 86%                | 100%   | 79%    | 92%    | 100%   | 100%   | 100%            | 88%    | 100%   | 83%    | 100%   | 95%    | 94              | %              |  |
|                                                  |                    |        |        |        |        |        |                 |        |        |        |        |        |                 |                |  |