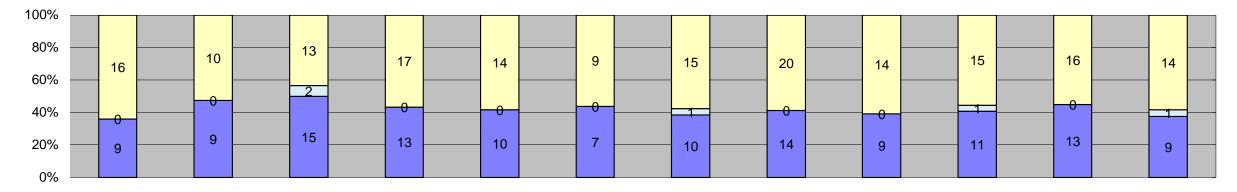

| 0%                                                        |                      |                      |                      |                      |                      |                      |                      |                      |                      |                        |                        |                      |                 |            | _ |
|-----------------------------------------------------------|----------------------|----------------------|----------------------|----------------------|----------------------|----------------------|----------------------|----------------------|----------------------|------------------------|------------------------|----------------------|-----------------|------------|---|
| Events                                                    | Jan-18               | Feb-18               | Mar-18               | Apr-18               | May-18               | Jun-18               | Jul-18               | Aug-18               | Sep-18               | Oct-18                 | Nov-18                 | Dec-18               | Year to Date Mo | , ,        |   |
|                                                           |                      |                      |                      | · ·                  | ·                    |                      |                      |                      | ·                    |                        |                        |                      | Quantity        | %          |   |
| Non-Violations                                            | 12,735               | 12,518               | 13,860               | 12,902               | 13,947               | 12,865               | 11,429               | 11,263               | 10,303               | 11,093                 | 9,867                  | 13,163               | 12,162          | 93%        |   |
| Violations <b>Total:</b>                                  | 836<br><b>13,571</b> | 836<br><b>13,354</b> | 957<br><b>14,817</b> | 918<br><b>13,820</b> | 923<br><b>14,870</b> | 825<br><b>13,690</b> | 714<br><b>12,143</b> | 955<br><b>12,218</b> | 906<br><b>11,209</b> | 1,191<br><b>12,284</b> | 1,005<br><b>10,872</b> | 886<br><b>14,049</b> | 913<br>13,075   | 7%<br>100% |   |
| Violations                                                | 13,571               | 13,354               | 14,017               | 13,020               | 14,070               | 13,690               | 12,143               | 12,210               | 11,209               | 12,204                 | 10,072                 | 14,049               | 13,075          | 100%       |   |
| Uncontrollable Non-Issued                                 | 512                  | 497                  | 557                  | 511                  | 520                  | 490                  | 464                  | 579                  | 512                  | 596                    | 497                    | 464                  | 517             | 57%        |   |
| Controllable Non-Issued                                   | 36                   | 30                   | 49                   | 32                   | 54                   | 40                   | 37                   | 54                   | 51                   | 63                     | 50                     | 50                   | 46              | 5%         |   |
| Citations                                                 | 288                  | 309                  | 351                  | 375                  | 349                  | 295                  | 213                  | 322                  | 343                  | 532                    | 458                    | 372                  | 351             | 38%        |   |
| Total:                                                    | 836                  | 836                  | 957                  | 918                  | 923                  | 825                  | 714                  | 955                  | 906                  | 1,191                  | 1,005                  | 886                  | 913             | 62%        |   |
| Non-Violations                                            |                      |                      |                      |                      |                      |                      |                      |                      |                      |                        |                        |                      |                 |            |   |
| Emergency Vehicle Non-                                    | 20                   | 19                   | 22                   | 21                   | 22                   | 29                   | 22                   | 20                   | 29                   | 15                     | 27                     | 26                   | 23              | 0%         |   |
| Issuable                                                  |                      |                      |                      |                      |                      |                      | 22                   |                      |                      |                        |                        |                      |                 |            |   |
| Emergency Vehicle PD                                      | 0                    | 0                    | 0                    | 0                    | 4                    | 3                    | 1                    | 2                    | 0                    | 0                      | 0                      | 4                    | 3               | 0%         |   |
| Intersection Control in Progress-                         | 0                    | 1                    | 0                    | 2                    | 0                    | 1                    | 0                    | 0                    | 0                    | 1                      | 0                      | 0                    | 1               | 0%         |   |
| Gate Down/ No Train                                       | 0                    | 0                    | 0                    | 0                    | 0                    | 0                    | 0                    | 0                    | 0                    | 0                      | 0                      | 0                    | 0               | 0%         |   |
| No Violation Occurred                                     | 10,218               | 10,082               | 11,221               | 10,376               | 11,384               | 10,261               | 8,876                | 8,653                | 7,806                | 5,206                  | 4,614                  | 5,310                | 8,667           | 63%        |   |
| Rear Axle Activation                                      | 108                  | 90                   | 89                   | 104                  | 64                   | 77                   | 79                   | 141                  | 158                  | 147                    | 140                    | 111                  | 109             | 1%         |   |
| Right Turn- No Violation                                  | 0                    | 0                    | 0                    | 0                    | 0                    | 0                    | 0                    | 0                    | 0                    | 0                      | 0                      | 0                    | 0               | 0%         |   |
| Test Shot                                                 | 2,386                | 2,325                | 2,528                | 2,397                | 2,473                | 2,494                | 2,451                | 2,447                | 2,259                | 2,336                  | 2,187                  | 4,623                | 2,576           | 19%        |   |
| Train Activation                                          | 0                    | 0                    | 0                    | 0                    | 0                    | 0                    | 0                    | Ô                    | 51                   | 3,388                  | 2,899                  | 3,086                | 2,356           | 17%        |   |
| Amber Time Low                                            | 1                    | 0                    | 0                    | 0                    | 0                    | 0                    | 0                    | 0                    | 0                    | 0                      | 0                      | 0                    | 1               | 0%         |   |
| Vehicle Stopped- PD                                       | 2                    | 1                    | 0                    | 2                    | 0                    | 0                    | 0                    | 0                    | 0                    | 0                      | 0                      | 3                    | 2               | 0%         |   |
| Total:                                                    | 12,735               | 12,518               | 13,860               | 12,902               | 13,947               | 12,865               | 11,429               | 11,263               | 10,303               | 11,093                 | 9,867                  | 13,163               | 13,737          | 100%       |   |
| Uncontrollable Non-Iss                                    |                      |                      | _                    |                      | -                    | _                    |                      |                      | _                    |                        |                        | -                    |                 |            |   |
| Administrative Dismissal                                  | 0                    | 0                    | 0                    | 0                    | 0                    | 0                    | 0                    | 1                    | 0                    | 0                      | 0                      | 0                    | 1               | 0%         |   |
| Address/CDL/DOB Match Fail                                | 0                    | 0                    | 0                    | 0                    | 1                    | 0                    | 0                    | 0                    | 0                    | 0                      | 0                      | 0                    | 1               | 0%         |   |
| Car Obstructed                                            | 6                    | 5                    | 10                   | 12                   | 5                    | 8                    | 1                    | 14                   | 13                   | 22                     | 14                     | 8                    | 10              | 2%         |   |
| Conditions Beyond Control                                 | 0                    | 0                    | 0                    | 0                    | 0                    | 0                    | 0                    | 0                    | 0                    | 0                      | 0                      | 0                    | 0               | 0%         |   |
| Driver Identity Unclear                                   | 62                   | 54                   | 28                   | 27                   | 12                   | 21                   | 22                   | 14                   | 12                   | 35                     | 6                      | 5                    | 25              | 5%         |   |
| Driver Obstructed                                         | 21                   | 28                   | 40                   | 38                   | 32                   | 43                   | 26                   | 53                   | 36                   | 43                     | 36                     | 41                   | 36              | 7%         |   |
| Exposed                                                   | 0                    | 0                    | 0                    | 0                    | 0                    | 0                    | 0                    | 0                    | 0                    | 0                      | 0                      | 0                    | 0               | 0%         |   |
| Emergency Vehicle Issue                                   | 5                    | 6                    | 4                    | 6                    | 4                    | 9                    | 3                    | 7                    | 9                    | 5                      | 6                      | 6                    | 6               | 1%         |   |
| Glare on Plate                                            | 146                  | 158                  | 133                  | 173                  | 174                  | 127                  | 115                  | 139                  | 149                  | 136                    | 132                    | 138                  | 143             | 26%        |   |
| Glare on Windshield                                       | 35                   | 20                   | 27                   | 40                   | 23                   | 65                   | 74                   | 71                   | 32                   | 40                     | 36                     | 48                   | 43              | 8%         |   |
| Illegible Plate                                           | 3                    | 1                    | 1                    | 1                    | 2                    | 0                    | 7                    | 6                    | 0                    | 9                      | 4                      | 2                    | 4               | 1%         |   |
| Interest of Justice- PD                                   | 0                    | 1                    | 0                    | 0                    | 1                    | 0                    | 0                    | 0                    | 0                    | 0                      | 0                      | 0                    | 1               | 0%         |   |
| Image Quality- PD Issuance Criteria Not Met- PD           | 17<br>0              | 9                    | 0                    | 16<br>0              | 20<br>0              | 21<br>0              | 13<br>0              | 15<br>0              | 0                    | 14                     | 19                     | 3                    | 13<br>8         | 2%<br>1%   |   |
| No Warning Sign                                           | 0                    | 0                    | 0                    | 0                    | 0                    | 0                    | 0                    | 0                    | 0                    | 0                      | 0                      | 0                    | 0               | 0%         |   |
| No Plate                                                  | 144                  | 149                  | 198                  | 155                  | 181                  | 150                  | 165                  | 200                  | 207                  | 235                    | 193                    | 133                  | 176             | 32%        |   |
| No Speed Captured                                         | 0                    | 0                    | 0                    | 0                    | 0                    | 0                    | 0                    | 0                    | 0                    | 0                      | 0                      | 0                    | 0               | 0%         |   |
| Obstruction In Photo- PD                                  | 32                   | 32                   | 22                   | 17                   | 27                   | 21                   | 16                   | 21                   | 11                   | 20                     | 14                     | 6                    | 20              | 4%         |   |
| Out of State                                              | 10                   | 10                   | 16                   | 5                    | 11                   | 10                   | 16                   | 18                   | 11                   | 14                     | 9                      | 11                   | 12              | 2%         |   |
| Plate Obstructed                                          | 31                   | 23                   | 32                   | 21                   | 27                   | 15                   | 6                    | 19                   | 17                   | 19                     | 7                      | 4                    | 18              | 3%         |   |
| Short Yellow- PD                                          | 0                    | 0                    | 0                    | 0                    | 0                    | 0                    | 0                    | 0                    | 0                    | 0                      | 0                      | 0                    | 0               | 0%         |   |
| Third Party Damage                                        | 0                    | 0                    | 0                    | 0                    | 0                    | 0                    | 0                    | 0                    | 0                    | 0                      | 0                      | 0                    | 0               | 0%         |   |
| TSB Expired                                               | 0                    | 1                    | 0                    | 0                    | 0                    | 0                    | 0                    | 1                    | 12                   | 3                      | 1                      | 0                    | 4               | 1%         |   |
| TSB No Hit Total:                                         | 0<br><b>512</b>      | 0<br><b>497</b>      | 32<br><b>557</b>     | 0<br><b>511</b>      | 0<br><b>520</b>      | 0<br><b>490</b>      | 0<br><b>464</b>      | 0<br><b>579</b>      | 1<br><b>512</b>      | 0<br><b>596</b>        | 19<br><b>497</b>       | 59<br><b>464</b>     | 28<br>547       | 5%<br>100% |   |
| Controllable Non-Issue                                    |                      | 497                  | 33/                  | 311                  | 520                  | 430                  | 404                  | 5/9                  | 312                  | 390                    | 497                    | 404                  | 347             | 100%       |   |
| Cnduent Expire                                            | 0                    | 0                    | 0                    | 0                    | 0                    | 0                    | 0                    | 0                    | 0                    | 0                      | 0                      | 0                    | 0               | 0%         |   |
| Clarity of Plate                                          | 0                    | 0                    | 0                    | 0                    | 2                    | 0                    | 0                    | 0                    | 0                    | 0                      | 0                      | 0                    | 2               | 3%         |   |
| Clarity of Driver                                         | 0                    | 0                    | 0                    | 0                    | 0                    | 0                    | 0                    | 0                    | 0                    | 0                      | 0                      | 0                    | 0               | 0%         |   |
| Dark Interior                                             | 12                   | 8                    | 14                   | 13                   | 16                   | 11                   | 8                    | 9                    | 21                   | 36                     | 28                     | 29                   | 17              | 30%        |   |
| Data Box Related- PD                                      | 0                    | 0                    | 0                    | 0                    | 0                    | 0                    | 0                    | 0                    | 0                    | 0                      | 0                      | 0                    | 0               | 0%         |   |
| Data Box Data Error- PD                                   | 0                    | 0                    | 0                    | 0                    | 2                    | 1                    | 0                    | 0                    | 0                    | 0                      | 0                      | 0                    | 2               | 3%         |   |
| Data Entry Error                                          | 6                    | 10                   | 17                   | 4                    | 5                    | 3                    | 8                    | 17                   | 10                   | 4                      | 6                      | 4                    | 8               | 14%        |   |
| Exposed  Equipment Malfunction                            | 0                    | 0                    | 0                    | 0                    | 0                    | 0                    | 0                    | 0                    | 0                    | 0                      | 0                      | 0                    | 0               | 0%<br>6%   |   |
| Equipment Malfunction Framing- PD                         | 5<br>0               | 0                    | 0                    | 0                    | 0                    | 0                    | 0                    | 5                    | 0                    | 8                      | 0                      | 0                    | 0               | 6%<br>0%   |   |
| Framing- PD Framing of Car                                | 6                    | 9                    | 7                    | 15                   | 19                   | 17                   | 18                   | 20                   | 16                   | 15                     | 14                     | 17                   | 14              | 0%<br>25%  |   |
| Framing of Driver                                         | 0                    | 0                    | 0                    | 0                    | 0                    | 0                    | 0                    | 3                    | 0                    | 0                      | 0                      | 0                    | 3               | 5%         |   |
| Operator Error                                            | 0                    | 0                    | 0                    | 0                    | 0                    | 0                    | 0                    | 0                    | 0                    | 0                      | 0                      | 0                    | 0               | 0%         |   |
| Framing of Plate                                          | 1                    | 0                    | 0                    | 0                    | 0                    | 0                    | 0                    | 0                    | 0                    | 0                      | 0                      | 0                    | 1               | 2%         |   |
| Reject Expired                                            | 0                    | 0                    | 0                    | 0                    | 0                    | 0                    | 0                    | 0                    | 2                    | 0                      | 0                      | 0                    | 2               | 3%         |   |
| Speed Not Determined                                      | 6                    | 3                    | 8                    | 0                    | 8                    | 4                    | 2                    | 0                    | 0                    | 0                      | 0                      | 0                    | 5               | 9%         |   |
| Total:                                                    | 36                   | 30                   | 49                   | 32                   | 54                   | 40                   | 37                   | 54                   | 51                   | 63                     | 50                     | 50                   | 58              | 100%       |   |
| Summary Metrics                                           |                      | -                    | -                    | -                    | -                    |                      | -                    | -                    | -                    | -                      | -                      | -                    | Year to Date Mo |            |   |
| Daily Average Vehicle Passes                              | 0                    | 0                    | 0                    | 0                    | 0                    | 0                    | 0                    | 0                    | 0                    | 0                      | 0                      | 0                    | 0               |            |   |
| Average Issued Speed                                      | 372                  | 347                  | 375                  | 373                  | 358                  | 333                  | 333                  | 325                  | 323                  | 365<br>610             | 363                    | 362                  | 35              |            |   |
| Average Issued Red Seconds Citiation / Violation Issuance | 729                  | 808                  | 851                  | 1,195                | 1,373                | 898                  | 1,442                | 501                  | 601                  | 610                    | 1,202                  | 868                  | 923             |            |   |
| Rate                                                      | 34%                  | 37%                  | 37%                  | 41%                  | 38%                  | 36%                  | 30%                  | 34%                  | 38%                  | 45%                    | 46%                    | 42%                  | 38              | %          |   |
| Controllable Issuance Rate                                | 89%                  | 91%                  | 88%                  | 92%                  | 87%                  | 88%                  | 85%                  | 86%                  | 87%                  | 89%                    | 90%                    | 88%                  | 88              | %          |   |
|                                                           | 00/0                 | J 1 /U               | 00 /0                | J = /U               | 01/0                 | 00 /0                | 00/0                 | UU /0                | U1 /U                | 00/0                   | JU /0                  | 0070                 | . 00            |            |   |