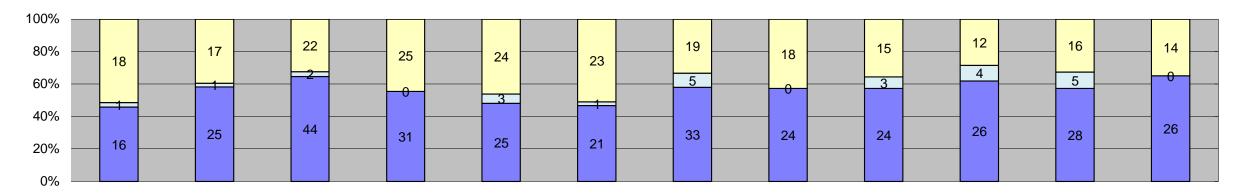

| 0%                                                        |                      |                      |                      |                      |                      |                      |                      |                      |                      |                        |                        |                      |                 |            | _ |
|-----------------------------------------------------------|----------------------|----------------------|----------------------|----------------------|----------------------|----------------------|----------------------|----------------------|----------------------|------------------------|------------------------|----------------------|-----------------|------------|---|
| Events                                                    | Jan-18               | Feb-18               | Mar-18               | Apr-18               | May-18               | Jun-18               | Jul-18               | Aug-18               | Sep-18               | Oct-18                 | Nov-18                 | Dec-18               | Year to Date Mo | , ,        |   |
|                                                           |                      |                      |                      | · ·                  | ·                    |                      |                      |                      | ·                    |                        |                        |                      | Quantity        | %          |   |
| Non-Violations                                            | 12,735               | 12,518               | 13,860               | 12,902               | 13,947               | 12,865               | 11,429               | 11,263               | 10,303               | 11,093                 | 9,867                  | 13,163               | 12,162          | 93%        |   |
| Violations <b>Total:</b>                                  | 836<br><b>13,571</b> | 836<br><b>13,354</b> | 957<br><b>14,817</b> | 918<br><b>13,820</b> | 923<br><b>14,870</b> | 825<br><b>13,690</b> | 714<br><b>12,143</b> | 955<br><b>12,218</b> | 906<br><b>11,209</b> | 1,191<br><b>12,284</b> | 1,005<br><b>10,872</b> | 886<br><b>14,049</b> | 913<br>13,075   | 7%<br>100% |   |
| Violations                                                | 13,571               | 13,354               | 14,017               | 13,020               | 14,070               | 13,690               | 12,143               | 12,210               | 11,209               | 12,204                 | 10,072                 | 14,049               | 13,075          | 100%       |   |
| Uncontrollable Non-Issued                                 | 512                  | 497                  | 557                  | 511                  | 520                  | 490                  | 464                  | 579                  | 512                  | 596                    | 497                    | 464                  | 517             | 57%        |   |
| Controllable Non-Issued                                   | 36                   | 30                   | 49                   | 32                   | 54                   | 40                   | 37                   | 54                   | 51                   | 63                     | 50                     | 50                   | 46              | 5%         |   |
| Citations                                                 | 288                  | 309                  | 351                  | 375                  | 349                  | 295                  | 213                  | 322                  | 343                  | 532                    | 458                    | 372                  | 351             | 38%        |   |
| Total:                                                    | 836                  | 836                  | 957                  | 918                  | 923                  | 825                  | 714                  | 955                  | 906                  | 1,191                  | 1,005                  | 886                  | 913             | 62%        |   |
| Non-Violations                                            |                      |                      |                      |                      |                      |                      |                      |                      |                      |                        |                        |                      |                 |            |   |
| Emergency Vehicle Non-                                    | 20                   | 19                   | 22                   | 21                   | 22                   | 29                   | 22                   | 20                   | 29                   | 15                     | 27                     | 26                   | 23              | 0%         |   |
| Issuable                                                  |                      |                      |                      |                      |                      |                      | 22                   |                      |                      |                        |                        |                      |                 |            |   |
| Emergency Vehicle PD                                      | 0                    | 0                    | 0                    | 0                    | 4                    | 3                    | 1                    | 2                    | 0                    | 0                      | 0                      | 4                    | 3               | 0%         |   |
| Intersection Control in Progress-                         | 0                    | 1                    | 0                    | 2                    | 0                    | 1                    | 0                    | 0                    | 0                    | 1                      | 0                      | 0                    | 1               | 0%         |   |
| Gate Down/ No Train                                       | 0                    | 0                    | 0                    | 0                    | 0                    | 0                    | 0                    | 0                    | 0                    | 0                      | 0                      | 0                    | 0               | 0%         |   |
| No Violation Occurred                                     | 10,218               | 10,082               | 11,221               | 10,376               | 11,384               | 10,261               | 8,876                | 8,653                | 7,806                | 5,206                  | 4,614                  | 5,310                | 8,667           | 63%        |   |
| Rear Axle Activation                                      | 108                  | 90                   | 89                   | 104                  | 64                   | 77                   | 79                   | 141                  | 158                  | 147                    | 140                    | 111                  | 109             | 1%         |   |
| Right Turn- No Violation                                  | 0                    | 0                    | 0                    | 0                    | 0                    | 0                    | 0                    | 0                    | 0                    | 0                      | 0                      | 0                    | 0               | 0%         |   |
| Test Shot                                                 | 2,386                | 2,325                | 2,528                | 2,397                | 2,473                | 2,494                | 2,451                | 2,447                | 2,259                | 2,336                  | 2,187                  | 4,623                | 2,576           | 19%        |   |
| Train Activation                                          | 0                    | 0                    | 0                    | 0                    | 0                    | 0                    | 0                    | Ô                    | 51                   | 3,388                  | 2,899                  | 3,086                | 2,356           | 17%        |   |
| Amber Time Low                                            | 1                    | 0                    | 0                    | 0                    | 0                    | 0                    | 0                    | 0                    | 0                    | 0                      | 0                      | 0                    | 1               | 0%         |   |
| Vehicle Stopped- PD                                       | 2                    | 1                    | 0                    | 2                    | 0                    | 0                    | 0                    | 0                    | 0                    | 0                      | 0                      | 3                    | 2               | 0%         |   |
| Total:                                                    | 12,735               | 12,518               | 13,860               | 12,902               | 13,947               | 12,865               | 11,429               | 11,263               | 10,303               | 11,093                 | 9,867                  | 13,163               | 13,737          | 100%       |   |
| Uncontrollable Non-Iss                                    |                      |                      | _                    |                      | -                    | _                    |                      |                      | _                    |                        |                        | -                    |                 |            |   |
| Administrative Dismissal                                  | 0                    | 0                    | 0                    | 0                    | 0                    | 0                    | 0                    | 1                    | 0                    | 0                      | 0                      | 0                    | 1               | 0%         |   |
| Address/CDL/DOB Match Fail                                | 0                    | 0                    | 0                    | 0                    | 1                    | 0                    | 0                    | 0                    | 0                    | 0                      | 0                      | 0                    | 1               | 0%         |   |
| Car Obstructed                                            | 6                    | 5                    | 10                   | 12                   | 5                    | 8                    | 1                    | 14                   | 13                   | 22                     | 14                     | 8                    | 10              | 2%         |   |
| Conditions Beyond Control                                 | 0                    | 0                    | 0                    | 0                    | 0                    | 0                    | 0                    | 0                    | 0                    | 0                      | 0                      | 0                    | 0               | 0%         |   |
| Driver Identity Unclear                                   | 62                   | 54                   | 28                   | 27                   | 12                   | 21                   | 22                   | 14                   | 12                   | 35                     | 6                      | 5                    | 25              | 5%         |   |
| Driver Obstructed                                         | 21                   | 28                   | 40                   | 38                   | 32                   | 43                   | 26                   | 53                   | 36                   | 43                     | 36                     | 41                   | 36              | 7%         |   |
| Exposed                                                   | 0                    | 0                    | 0                    | 0                    | 0                    | 0                    | 0                    | 0                    | 0                    | 0                      | 0                      | 0                    | 0               | 0%         |   |
| Emergency Vehicle Issue                                   | 5                    | 6                    | 4                    | 6                    | 4                    | 9                    | 3                    | 7                    | 9                    | 5                      | 6                      | 6                    | 6               | 1%         |   |
| Glare on Plate                                            | 146                  | 158                  | 133                  | 173                  | 174                  | 127                  | 115                  | 139                  | 149                  | 136                    | 132                    | 138                  | 143             | 26%        |   |
| Glare on Windshield                                       | 35                   | 20                   | 27                   | 40                   | 23                   | 65                   | 74                   | 71                   | 32                   | 40                     | 36                     | 48                   | 43              | 8%         |   |
| Illegible Plate                                           | 3                    | 1                    | 1                    | 1                    | 2                    | 0                    | 7                    | 6                    | 0                    | 9                      | 4                      | 2                    | 4               | 1%         |   |
| Interest of Justice- PD                                   | 0                    | 1                    | 0                    | 0                    | 1                    | 0                    | 0                    | 0                    | 0                    | 0                      | 0                      | 0                    | 1               | 0%         |   |
| Image Quality- PD Issuance Criteria Not Met- PD           | 17<br>0              | 9                    | 0                    | 16<br>0              | 20<br>0              | 21<br>0              | 13<br>0              | 15<br>0              | 0                    | 14                     | 19                     | 3                    | 13<br>8         | 2%<br>1%   |   |
| No Warning Sign                                           | 0                    | 0                    | 0                    | 0                    | 0                    | 0                    | 0                    | 0                    | 0                    | 0                      | 0                      | 0                    | 0               | 0%         |   |
| No Plate                                                  | 144                  | 149                  | 198                  | 155                  | 181                  | 150                  | 165                  | 200                  | 207                  | 235                    | 193                    | 133                  | 176             | 32%        |   |
| No Speed Captured                                         | 0                    | 0                    | 0                    | 0                    | 0                    | 0                    | 0                    | 0                    | 0                    | 0                      | 0                      | 0                    | 0               | 0%         |   |
| Obstruction In Photo- PD                                  | 32                   | 32                   | 22                   | 17                   | 27                   | 21                   | 16                   | 21                   | 11                   | 20                     | 14                     | 6                    | 20              | 4%         |   |
| Out of State                                              | 10                   | 10                   | 16                   | 5                    | 11                   | 10                   | 16                   | 18                   | 11                   | 14                     | 9                      | 11                   | 12              | 2%         |   |
| Plate Obstructed                                          | 31                   | 23                   | 32                   | 21                   | 27                   | 15                   | 6                    | 19                   | 17                   | 19                     | 7                      | 4                    | 18              | 3%         |   |
| Short Yellow- PD                                          | 0                    | 0                    | 0                    | 0                    | 0                    | 0                    | 0                    | 0                    | 0                    | 0                      | 0                      | 0                    | 0               | 0%         |   |
| Third Party Damage                                        | 0                    | 0                    | 0                    | 0                    | 0                    | 0                    | 0                    | 0                    | 0                    | 0                      | 0                      | 0                    | 0               | 0%         |   |
| TSB Expired                                               | 0                    | 1                    | 0                    | 0                    | 0                    | 0                    | 0                    | 1                    | 12                   | 3                      | 1                      | 0                    | 4               | 1%         |   |
| TSB No Hit Total:                                         | 0<br><b>512</b>      | 0<br><b>497</b>      | 32<br><b>557</b>     | 0<br><b>511</b>      | 0<br><b>520</b>      | 0<br><b>490</b>      | 0<br><b>464</b>      | 0<br><b>579</b>      | 1<br><b>512</b>      | 0<br><b>596</b>        | 19<br><b>497</b>       | 59<br><b>464</b>     | 28<br>547       | 5%<br>100% |   |
| Controllable Non-Issue                                    |                      | 497                  | 33/                  | 311                  | 520                  | 430                  | 404                  | 5/9                  | 312                  | 390                    | 497                    | 404                  | 347             | 100%       |   |
| Cnduent Expire                                            | 0                    | 0                    | 0                    | 0                    | 0                    | 0                    | 0                    | 0                    | 0                    | 0                      | 0                      | 0                    | 0               | 0%         |   |
| Clarity of Plate                                          | 0                    | 0                    | 0                    | 0                    | 2                    | 0                    | 0                    | 0                    | 0                    | 0                      | 0                      | 0                    | 2               | 3%         |   |
| Clarity of Driver                                         | 0                    | 0                    | 0                    | 0                    | 0                    | 0                    | 0                    | 0                    | 0                    | 0                      | 0                      | 0                    | 0               | 0%         |   |
| Dark Interior                                             | 12                   | 8                    | 14                   | 13                   | 16                   | 11                   | 8                    | 9                    | 21                   | 36                     | 28                     | 29                   | 17              | 30%        |   |
| Data Box Related- PD                                      | 0                    | 0                    | 0                    | 0                    | 0                    | 0                    | 0                    | 0                    | 0                    | 0                      | 0                      | 0                    | 0               | 0%         |   |
| Data Box Data Error- PD                                   | 0                    | 0                    | 0                    | 0                    | 2                    | 1                    | 0                    | 0                    | 0                    | 0                      | 0                      | 0                    | 2               | 3%         |   |
| Data Entry Error                                          | 6                    | 10                   | 17                   | 4                    | 5                    | 3                    | 8                    | 17                   | 10                   | 4                      | 6                      | 4                    | 8               | 14%        |   |
| Exposed  Equipment Malfunction                            | 0                    | 0                    | 0                    | 0                    | 0                    | 0                    | 0                    | 0                    | 0                    | 0                      | 0                      | 0                    | 0               | 0%<br>6%   |   |
| Equipment Malfunction Framing- PD                         | 5<br>0               | 0                    | 0                    | 0                    | 0                    | 0                    | 0                    | 5                    | 0                    | 8                      | 0                      | 0                    | 0               | 6%<br>0%   |   |
| Framing- PD Framing of Car                                | 6                    | 9                    | 7                    | 15                   | 19                   | 17                   | 18                   | 20                   | 16                   | 15                     | 14                     | 17                   | 14              | 0%<br>25%  |   |
| Framing of Driver                                         | 0                    | 0                    | 0                    | 0                    | 0                    | 0                    | 0                    | 3                    | 0                    | 0                      | 0                      | 0                    | 3               | 5%         |   |
| Operator Error                                            | 0                    | 0                    | 0                    | 0                    | 0                    | 0                    | 0                    | 0                    | 0                    | 0                      | 0                      | 0                    | 0               | 0%         |   |
| Framing of Plate                                          | 1                    | 0                    | 0                    | 0                    | 0                    | 0                    | 0                    | 0                    | 0                    | 0                      | 0                      | 0                    | 1               | 2%         |   |
| Reject Expired                                            | 0                    | 0                    | 0                    | 0                    | 0                    | 0                    | 0                    | 0                    | 2                    | 0                      | 0                      | 0                    | 2               | 3%         |   |
| Speed Not Determined                                      | 6                    | 3                    | 8                    | 0                    | 8                    | 4                    | 2                    | 0                    | 0                    | 0                      | 0                      | 0                    | 5               | 9%         |   |
| Total:                                                    | 36                   | 30                   | 49                   | 32                   | 54                   | 40                   | 37                   | 54                   | 51                   | 63                     | 50                     | 50                   | 58              | 100%       |   |
| Summary Metrics                                           |                      | -                    | -                    | -                    | -                    |                      | -                    | -                    | -                    | -                      | -                      | -                    | Year to Date Mo |            |   |
| Daily Average Vehicle Passes                              | 0                    | 0                    | 0                    | 0                    | 0                    | 0                    | 0                    | 0                    | 0                    | 0                      | 0                      | 0                    | 0               |            |   |
| Average Issued Speed                                      | 372                  | 347                  | 375                  | 373                  | 358                  | 333                  | 333                  | 325                  | 323                  | 365<br>610             | 363                    | 362                  | 35              |            |   |
| Average Issued Red Seconds Citiation / Violation Issuance | 729                  | 808                  | 851                  | 1,195                | 1,373                | 898                  | 1,442                | 501                  | 601                  | 610                    | 1,202                  | 868                  | 923             |            |   |
| Rate                                                      | 34%                  | 37%                  | 37%                  | 41%                  | 38%                  | 36%                  | 30%                  | 34%                  | 38%                  | 45%                    | 46%                    | 42%                  | 38              | %          |   |
| Controllable Issuance Rate                                | 89%                  | 91%                  | 88%                  | 92%                  | 87%                  | 88%                  | 85%                  | 86%                  | 87%                  | 89%                    | 90%                    | 88%                  | 88              | %          |   |
|                                                           | 00/0                 | J 1 /U               | 00 /0                | J = /U               | 01/0                 | 00 /0                | 00/0                 | UU /0                | U1 /U                | 00/0                   | JU /0                  | 0070                 | . 00            |            |   |