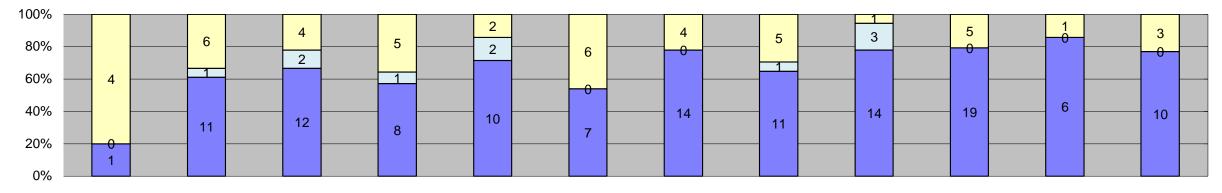

|                                                        |                   |                   |                   |               |                   |                   |                   |                 |            |             |                 |                   | Year to Date Mo | nthly Average |  |
|--------------------------------------------------------|-------------------|-------------------|-------------------|---------------|-------------------|-------------------|-------------------|-----------------|------------|-------------|-----------------|-------------------|-----------------|---------------|--|
| Events                                                 | Jan-18            | Feb-18            | Mar-18            | Apr-18        | May-18            | Jun-18            | Jul-18            | Aug-18          | Sep-18     | Oct-18      | Nov-18          | Dec-18            | Quantity        | %             |  |
| Non-Violations                                         | 1,920             | 2,136             | 2,559             | 2,206         | 2,576             | 2,520             | 1,755             | 783             | 786        | 829         | 631             | 3,175             | 1,823           | 99%           |  |
| Violations                                             | 19                | 21                | 32                | 13            | 23                | 23                | 6                 | 3               | 7          | 8           | 7               | 7                 | 14              | 1%            |  |
| Total: Violations                                      | 1,939             | 2,157             | 2,591             | 2,219         | 2,599             | 2,543             | 1,761             | 786             | 793        | 837         | 638             | 3,182             | 1,837           | 100%          |  |
| Uncontrollable Non-Issued                              | 14                | 14                | 18                | 9             | 14                | 14                | 4                 | 3               | 7          | 3           | 5               | 4                 | 9               | 58%           |  |
| Controllable Non-Issued                                | 1                 | 2                 | 2                 | 0             | 1                 | 2                 | 0                 | 0               | 0          | 0           | 0               | 1                 | 2               | 10%           |  |
| Citations                                              | 4                 | 5                 | 12                | 4             | 8                 | 7                 | 2                 | 0               | 0          | 5           | 2               | 2                 | 5               | 33%           |  |
| Total:                                                 | 19                | 21                | 32                | 13            | 23                | 23                | 6                 | 3               | 7          | 8           | 7               | 7                 | 16              | 67%           |  |
| Non-Violations                                         |                   |                   |                   |               |                   |                   |                   |                 |            |             | 3               |                   |                 |               |  |
| Emergency Vehicle Non-                                 | 0                 | 0                 | 0                 | 1             | 0                 | 0                 | 0                 | 1               | 0          | 0           | 0               | 0                 | 1               | 0%            |  |
| Issuable                                               |                   |                   |                   |               |                   |                   |                   |                 |            |             |                 |                   |                 |               |  |
| Emergency Vehicle PD Intersection Control in Progress- | 0                 | 0                 | 0                 | 0             | 0                 | 0                 | 0                 | 0               | 0          | 0           | 0               | 0                 | 0               | 0%            |  |
| PD                                                     | 0                 | 0                 | 0                 | 0             | 0                 | 0                 | 0                 | 0               | 0          | 0           | 0               | 0                 | 0               | 0%            |  |
| Gate Down/ No Train                                    | 0                 | 0                 | 0                 | 0             | 0                 | 0                 | 0                 | 0               | 0          | 0           | 0               | 0                 | 0               | 0%            |  |
| No Violation Occurred                                  | 1,768             | 1,991             | 2,398             | 2,050         | 2,420             | 2,341             | 1,591             | 654             | 671        | 505         | 380             | 545               | 1,443           | 74%           |  |
| Rear Axle Activation                                   | 4                 | 6                 | 1                 | 0             | 2                 | 1                 | 0                 | 0               | 0          | 0           | 1               | 2                 | 2               | 0%            |  |
| Right Turn- No Violation                               | 0                 | 0                 | 0                 | 0             | 0                 | 0                 | 0                 | 0               | 0          | 0           | 0               | 0                 | 0               | 0%            |  |
| Test Shot                                              | 148               | 139               | 160               | 154           | 154               | 178               | 164               | 128             | 115        | 109         | 105             | 2,499             | 338             | 17%           |  |
| Train Activation                                       | 0                 | 0                 | 0                 | 0             | 0                 | 0                 | 0                 | 0               | 0          | 215         | 145             | 129               | 163             | 8%            |  |
| Amber Time Low                                         | 0                 | 0                 | 0                 | 0             | 0                 | 0                 | 0                 | 0               | 0          | 0           | 0               | 0                 | 0               | 0%<br>0%      |  |
| Vehicle Stopped- PD  Total:                            | 0<br><b>1,920</b> | 0<br><b>2,136</b> | 0<br><b>2,559</b> | 2, <b>206</b> | 0<br><b>2,576</b> | 0<br><b>2,520</b> | 0<br><b>1,755</b> | 0<br><b>783</b> | <b>786</b> | 8 <b>29</b> | 0<br><b>631</b> | 0<br><b>3,175</b> | 1,948           | 100%          |  |
| Uncontrollable Non-Issu                                | •                 | ۷,۱۵۵             | 2,008             | ۷,۷00         | 2,310             | <b>4,340</b>      | 1,735             | 103             | 100        | 023         | 031             | 3,173             | 1,340           | 100 /0        |  |
| Administrative Dismissal                               | 0                 | 0                 | 0                 | 0             | 0                 | 0                 | 0                 | 0               | 0          | 0           | 0               | 0                 | 0               | 0%            |  |
| Address/CDL/DOB Match Fail                             | 0                 | 0                 | 0                 | 0             | 0                 | 0                 | 0                 | 0               | 0          | 0           | 0               | 0                 | 0               | 0%            |  |
| Car Obstructed                                         | 0                 | 0                 | 0                 | 0             | 0                 | 0                 | 0                 | 0               | 0          | 0           | 0               | 0                 | 0               | 0%            |  |
| Conditions Beyond Control                              | 0                 | 0                 | 0                 | 0             | 0                 | 0                 | 0                 | 0               | 0          | 0           | 0               | 0                 | 0               | 0%            |  |
| Driver Identity Unclear                                | 1                 | 2                 | 0                 | 0             | 0                 | 2                 | 0                 | 0               | 1          | 0           | 0               | 0                 | 2               | 8%            |  |
| Driver Obstructed                                      | 3                 | 5                 | 1                 | 0             | 1                 | 0                 | 0                 | 0               | 3          | 0           | 1               | 1                 | 2               | 12%           |  |
| Exposed                                                | 0                 | 0                 | 0                 | 0             | 0                 | 0                 | 0                 | 0               | 0          | 0           | 0               | 0                 | 0               | 0%            |  |
| Emergency Vehicle Issue                                | 0                 | 0                 | 0                 | 0             | 0                 | 1                 | 0                 | 0               | 0          | 0           | 0               | 0                 | 1               | 5%            |  |
| Glare on Plate                                         | 3                 | 2                 | 2                 | 0             | 1                 | 1                 | 0                 | 0               | 0          | 0           | 1               | 0                 | 2               | 9%            |  |
| Glare on Windshield                                    | 1                 | 0                 | 3                 | 1             | 1                 | 4                 | 1                 | 1               | 1          | 0           | 0               | 0                 | 2               | 9%            |  |
| Illegible Plate Interest of Justice- PD                | 0                 | 0                 | 0                 | 0             | 0                 | 0                 | 0                 | 0               | 0          | 0           | 0               | 0                 | 0               | 0%<br>0%      |  |
| Image Quality- PD                                      | 0                 | 0                 | 2                 | 2             | 0                 | 1                 | 0                 | 0               | 0          | 0           | 0               | 0                 | 2               | 9%            |  |
| Issuance Criteria Not Met- PD                          | 0                 | 0                 | 0                 | 0             | 0                 | 0                 | 0                 | 0               | 0          | 0           | 0               | 0                 | 0               | 0%            |  |
| No Warning Sign                                        | 0                 | 0                 | 0                 | 0             | 0                 | 0                 | 0                 | 0               | 0          | 0           | 0               | 0                 | 0               | 0%            |  |
| No Plate                                               | 3                 | 3                 | 6                 | 5             | 10                | 5                 | 2                 | 1               | 2          | 3           | 3               | 3                 | 4               | 21%           |  |
| No Speed Captured                                      | 0                 | 0                 | 0                 | 0             | 0                 | 0                 | 0                 | 0               | 0          | 0           | 0               | 0                 | 0               | 0%            |  |
| Obstruction In Photo- PD                               | 1                 | 1                 | 1                 | 0             | 0                 | 0                 | 0                 | 1               | 0          | 0           | 0               | 0                 | 1               | 5%            |  |
| Out of State                                           | 1                 | 0                 | 1                 | 0             | 1                 | 0                 | 1                 | 0               | 0          | 0           | 0               | 0                 | 1               | 5%            |  |
| Plate Obstructed                                       | 1                 | 1                 | 0                 | 1             | 0                 | 0                 | 0                 | 0               | 0          | 0           | 0               | 0                 | 1               | 5%            |  |
| Short Yellow- PD                                       | 0                 | 0                 | 0                 | 0             | 0                 | 0                 | 0                 | 0               | 0          | 0           | 0               | 0                 | 0               | 0%            |  |
| Third Party Damage                                     | 0                 | 0                 | 0                 | 0             | 0                 | 0                 | 0                 | 0               | 0          | 0           | 0               | 0                 | 0               | 0%            |  |
| TSB Epired                                             | 0                 | 0                 | 0                 | 0             | 0                 | 0                 | 0                 | 0               | 0          | 0           | 0               | 0                 | 0               | 0%            |  |
| TSB No Hit  Total:                                     | 0<br><b>14</b>    | 0                 | 2                 | 0             | 0                 | 0                 | 0<br><b>4</b>     | 0               | <b>7</b>   | 0           | <b>5</b>        | 0                 | 2               | 11%           |  |
| Controllable Non-Issued                                |                   | 14                | 18                | 9             | 14                | 14                | 4                 | 3               | <i></i>    | 3           | <b>3</b>        | 4                 | 18              | 100%          |  |
| Cnduent Expire                                         | 0                 | 0                 | 0                 | 0             | 0                 | 0                 | 0                 | 0               | 0          | 0           | 0               | 0                 | 0               | 0%            |  |
| Clarity of Plate                                       | 0                 | 0                 | 0                 | 0             | 0                 | 0                 | 0                 | 0               | 0          | 0           | 0               | 0                 | 0               | 0%            |  |
| Clarity of Driver                                      | 0                 | 0                 | 0                 | 0             | 0                 | 0                 | 0                 | 0               | 0          | 0           | 0               | 0                 | 0               | 0%            |  |
| Dark Interior                                          | 0                 | 0                 | 0                 | 0             | 0                 | 0                 | 0                 | 0               | 0          | 0           | 0               | 0                 | 0               | 0%            |  |
| Data Box Related- PD                                   | 0                 | 0                 | 0                 | 0             | 0                 | 0                 | 0                 | 0               | 0          | 0           | 0               | 0                 | 0               | 0%            |  |
| Data Box Data Error- PD                                | 0                 | 0                 | 0                 | 0             | 0                 | 0                 | 0                 | 0               | 0          | 0           | 0               | 0                 | 0               | 0%            |  |
| Data Entry Error                                       | 0                 | 0                 | 2                 | 0             | 0                 | 0                 | 0                 | 0               | 0          | 0           | 0               | 0                 | 2               | 38%           |  |
| Exposed                                                | 0                 | 0                 | 0                 | 0             | 0                 | 0                 | 0                 | 0               | 0          | 0           | 0               | 0                 | 0               | 0%            |  |
| Equipment Malfunction                                  | 0                 | 0                 | 0                 | 0             | 1                 | 1                 | 0                 | 0               | 0          | 0           | 0               | 0                 | 1               | 19%           |  |
| Framing- PD<br>Framing of Car                          | 0                 | 0                 | 0                 | 0             | 0                 | 0                 | 0                 | 0               | 0          | 0           | 0               | 0                 | 0               | 0%<br>19%     |  |
| Framing of Car Framing of Driver                       | 0                 | 0                 | 0                 | 0             | 0                 | 0                 | 0                 | 0               | 0          | 0           | 0               | 0                 | 0               | 19%<br>0%     |  |
| Operator Error                                         | 0                 | 0                 | 0                 | 0             | 0                 | 0                 | 0                 | 0               | 0          | 0           | 0               | 0                 | 0               | 0%            |  |
| Framing of Plate                                       | 0                 | 0                 | 0                 | 0             | 0                 | 0                 | 0                 | 0               | 0          | 0           | 0               | 0                 | 0               | 0%            |  |
| Reject Expired                                         | 0                 | 0                 | 0                 | 0             | 0                 | 0                 | 0                 | 0               | 0          | 0           | 0               | 0                 | 0               | 0%            |  |
| Speed Not Determined                                   | 1                 | 2                 | 0                 | 0             | 0                 | 1                 | 0                 | 0               | 0          | 0           | 0               | 0                 | 1               | 25%           |  |
| Total:                                                 | 1                 | 2                 | 2                 | 0             | 1                 | 2                 | 0                 | 0               | 0          | 0           | 0               | 1                 | 5               | 100%          |  |
| Summary Metrics                                        |                   |                   |                   |               |                   |                   |                   |                 |            |             |                 |                   | Year to Date Mo | nthly Average |  |
| Daily Average Vehicle Passes                           | 0                 | 0                 | 0                 | 0             | 0                 | 0                 | 0                 | 0               | 0          | 0           | 0               | 0                 | 0               |               |  |
| Average Issued Speed                                   | 18                | 16                | 19                | 20            | 18                | 18                | 14                | 17              | 19         | 16          | 16              | 14                | 17              |               |  |
| Average Issued Red Seconds                             | 31.2              | 8.2               | 15.3              | 351.0         | 11.4              | 13.9              | 106.8             | 46.5            | 17.1       | 5.6         | 6.1             | 0.5               | 51.             |               |  |
| Citiation / Violation Issuance Rate                    | 21%               | 24%               | 38%               | 31%           | 35%               | 30%               | 33%               | 0%              | 0%         | 63%         | 29%             | 29%               | 33%             |               |  |
| Controllable Issuance Rate                             | 80%               | 71%               | 86%               | 100%          | 89%               | 78%               | 100%              | 0%              | 0%         | 100%        | 100%            | 67%               | 87%             | <b>′</b> o    |  |