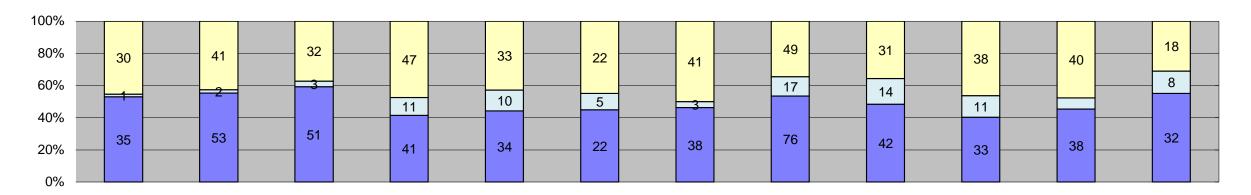

|                                                        |                   |                   |                   |               |                   |                   |                   |                 |            |             |                 |                   | Year to Date Mo | nthly Average |  |
|--------------------------------------------------------|-------------------|-------------------|-------------------|---------------|-------------------|-------------------|-------------------|-----------------|------------|-------------|-----------------|-------------------|-----------------|---------------|--|
| Events                                                 | Jan-18            | Feb-18            | Mar-18            | Apr-18        | May-18            | Jun-18            | Jul-18            | Aug-18          | Sep-18     | Oct-18      | Nov-18          | Dec-18            | Quantity        | %             |  |
| Non-Violations                                         | 1,920             | 2,136             | 2,559             | 2,206         | 2,576             | 2,520             | 1,755             | 783             | 786        | 829         | 631             | 3,175             | 1,823           | 99%           |  |
| Violations                                             | 19                | 21                | 32                | 13            | 23                | 23                | 6                 | 3               | 7          | 8           | 7               | 7                 | 14              | 1%            |  |
| Total: Violations                                      | 1,939             | 2,157             | 2,591             | 2,219         | 2,599             | 2,543             | 1,761             | 786             | 793        | 837         | 638             | 3,182             | 1,837           | 100%          |  |
| Uncontrollable Non-Issued                              | 14                | 14                | 18                | 9             | 14                | 14                | 4                 | 3               | 7          | 3           | 5               | 4                 | 9               | 58%           |  |
| Controllable Non-Issued                                | 1                 | 2                 | 2                 | 0             | 1                 | 2                 | 0                 | 0               | 0          | 0           | 0               | 1                 | 2               | 10%           |  |
| Citations                                              | 4                 | 5                 | 12                | 4             | 8                 | 7                 | 2                 | 0               | 0          | 5           | 2               | 2                 | 5               | 33%           |  |
| Total:                                                 | 19                | 21                | 32                | 13            | 23                | 23                | 6                 | 3               | 7          | 8           | 7               | 7                 | 16              | 67%           |  |
| Non-Violations                                         |                   |                   |                   |               |                   |                   |                   |                 |            |             | 3               |                   |                 |               |  |
| Emergency Vehicle Non-                                 | 0                 | 0                 | 0                 | 1             | 0                 | 0                 | 0                 | 1               | 0          | 0           | 0               | 0                 | 1               | 0%            |  |
| Issuable                                               |                   |                   |                   |               |                   |                   |                   |                 |            |             |                 |                   |                 |               |  |
| Emergency Vehicle PD Intersection Control in Progress- | 0                 | 0                 | 0                 | 0             | 0                 | 0                 | 0                 | 0               | 0          | 0           | 0               | 0                 | 0               | 0%            |  |
| PD                                                     | 0                 | 0                 | 0                 | 0             | 0                 | 0                 | 0                 | 0               | 0          | 0           | 0               | 0                 | 0               | 0%            |  |
| Gate Down/ No Train                                    | 0                 | 0                 | 0                 | 0             | 0                 | 0                 | 0                 | 0               | 0          | 0           | 0               | 0                 | 0               | 0%            |  |
| No Violation Occurred                                  | 1,768             | 1,991             | 2,398             | 2,050         | 2,420             | 2,341             | 1,591             | 654             | 671        | 505         | 380             | 545               | 1,443           | 74%           |  |
| Rear Axle Activation                                   | 4                 | 6                 | 1                 | 0             | 2                 | 1                 | 0                 | 0               | 0          | 0           | 1               | 2                 | 2               | 0%            |  |
| Right Turn- No Violation                               | 0                 | 0                 | 0                 | 0             | 0                 | 0                 | 0                 | 0               | 0          | 0           | 0               | 0                 | 0               | 0%            |  |
| Test Shot                                              | 148               | 139               | 160               | 154           | 154               | 178               | 164               | 128             | 115        | 109         | 105             | 2,499             | 338             | 17%           |  |
| Train Activation                                       | 0                 | 0                 | 0                 | 0             | 0                 | 0                 | 0                 | 0               | 0          | 215         | 145             | 129               | 163             | 8%            |  |
| Amber Time Low                                         | 0                 | 0                 | 0                 | 0             | 0                 | 0                 | 0                 | 0               | 0          | 0           | 0               | 0                 | 0               | 0%<br>0%      |  |
| Vehicle Stopped- PD  Total:                            | 0<br><b>1,920</b> | 0<br><b>2,136</b> | 0<br><b>2,559</b> | 2, <b>206</b> | 0<br><b>2,576</b> | 0<br><b>2,520</b> | 0<br><b>1,755</b> | 0<br><b>783</b> | <b>786</b> | 8 <b>29</b> | 0<br><b>631</b> | 0<br><b>3,175</b> | 1,948           | 100%          |  |
| Uncontrollable Non-Issu                                | •                 | ۷,۱۵۵             | 2,008             | ۷,۷00         | 2,310             | <b>4,340</b>      | 1,735             | 103             | 100        | 023         | 031             | 3,173             | 1,340           | 100 /0        |  |
| Administrative Dismissal                               | 0                 | 0                 | 0                 | 0             | 0                 | 0                 | 0                 | 0               | 0          | 0           | 0               | 0                 | 0               | 0%            |  |
| Address/CDL/DOB Match Fail                             | 0                 | 0                 | 0                 | 0             | 0                 | 0                 | 0                 | 0               | 0          | 0           | 0               | 0                 | 0               | 0%            |  |
| Car Obstructed                                         | 0                 | 0                 | 0                 | 0             | 0                 | 0                 | 0                 | 0               | 0          | 0           | 0               | 0                 | 0               | 0%            |  |
| Conditions Beyond Control                              | 0                 | 0                 | 0                 | 0             | 0                 | 0                 | 0                 | 0               | 0          | 0           | 0               | 0                 | 0               | 0%            |  |
| Driver Identity Unclear                                | 1                 | 2                 | 0                 | 0             | 0                 | 2                 | 0                 | 0               | 1          | 0           | 0               | 0                 | 2               | 8%            |  |
| Driver Obstructed                                      | 3                 | 5                 | 1                 | 0             | 1                 | 0                 | 0                 | 0               | 3          | 0           | 1               | 1                 | 2               | 12%           |  |
| Exposed                                                | 0                 | 0                 | 0                 | 0             | 0                 | 0                 | 0                 | 0               | 0          | 0           | 0               | 0                 | 0               | 0%            |  |
| Emergency Vehicle Issue                                | 0                 | 0                 | 0                 | 0             | 0                 | 1                 | 0                 | 0               | 0          | 0           | 0               | 0                 | 1               | 5%            |  |
| Glare on Plate                                         | 3                 | 2                 | 2                 | 0             | 1                 | 1                 | 0                 | 0               | 0          | 0           | 1               | 0                 | 2               | 9%            |  |
| Glare on Windshield                                    | 1                 | 0                 | 3                 | 1             | 1                 | 4                 | 1                 | 1               | 1          | 0           | 0               | 0                 | 2               | 9%            |  |
| Illegible Plate Interest of Justice- PD                | 0                 | 0                 | 0                 | 0             | 0                 | 0                 | 0                 | 0               | 0          | 0           | 0               | 0                 | 0               | 0%<br>0%      |  |
| Image Quality- PD                                      | 0                 | 0                 | 2                 | 2             | 0                 | 1                 | 0                 | 0               | 0          | 0           | 0               | 0                 | 2               | 9%            |  |
| Issuance Criteria Not Met- PD                          | 0                 | 0                 | 0                 | 0             | 0                 | 0                 | 0                 | 0               | 0          | 0           | 0               | 0                 | 0               | 0%            |  |
| No Warning Sign                                        | 0                 | 0                 | 0                 | 0             | 0                 | 0                 | 0                 | 0               | 0          | 0           | 0               | 0                 | 0               | 0%            |  |
| No Plate                                               | 3                 | 3                 | 6                 | 5             | 10                | 5                 | 2                 | 1               | 2          | 3           | 3               | 3                 | 4               | 21%           |  |
| No Speed Captured                                      | 0                 | 0                 | 0                 | 0             | 0                 | 0                 | 0                 | 0               | 0          | 0           | 0               | 0                 | 0               | 0%            |  |
| Obstruction In Photo- PD                               | 1                 | 1                 | 1                 | 0             | 0                 | 0                 | 0                 | 1               | 0          | 0           | 0               | 0                 | 1               | 5%            |  |
| Out of State                                           | 1                 | 0                 | 1                 | 0             | 1                 | 0                 | 1                 | 0               | 0          | 0           | 0               | 0                 | 1               | 5%            |  |
| Plate Obstructed                                       | 1                 | 1                 | 0                 | 1             | 0                 | 0                 | 0                 | 0               | 0          | 0           | 0               | 0                 | 1               | 5%            |  |
| Short Yellow- PD                                       | 0                 | 0                 | 0                 | 0             | 0                 | 0                 | 0                 | 0               | 0          | 0           | 0               | 0                 | 0               | 0%            |  |
| Third Party Damage                                     | 0                 | 0                 | 0                 | 0             | 0                 | 0                 | 0                 | 0               | 0          | 0           | 0               | 0                 | 0               | 0%            |  |
| TSB Epired                                             | 0                 | 0                 | 0                 | 0             | 0                 | 0                 | 0                 | 0               | 0          | 0           | 0               | 0                 | 0               | 0%            |  |
| TSB No Hit  Total:                                     | 0<br><b>14</b>    | 0                 | 2                 | 0             | 0                 | 0                 | 0<br><b>4</b>     | 0               | <b>7</b>   | 0           | <b>5</b>        | 0                 | 2               | 11%           |  |
| Controllable Non-Issued                                |                   | 14                | 18                | 9             | 14                | 14                | 4                 | 3               | <i></i>    | 3           | <b>3</b>        | 4                 | 18              | 100%          |  |
| Cnduent Expire                                         | 0                 | 0                 | 0                 | 0             | 0                 | 0                 | 0                 | 0               | 0          | 0           | 0               | 0                 | 0               | 0%            |  |
| Clarity of Plate                                       | 0                 | 0                 | 0                 | 0             | 0                 | 0                 | 0                 | 0               | 0          | 0           | 0               | 0                 | 0               | 0%            |  |
| Clarity of Driver                                      | 0                 | 0                 | 0                 | 0             | 0                 | 0                 | 0                 | 0               | 0          | 0           | 0               | 0                 | 0               | 0%            |  |
| Dark Interior                                          | 0                 | 0                 | 0                 | 0             | 0                 | 0                 | 0                 | 0               | 0          | 0           | 0               | 0                 | 0               | 0%            |  |
| Data Box Related- PD                                   | 0                 | 0                 | 0                 | 0             | 0                 | 0                 | 0                 | 0               | 0          | 0           | 0               | 0                 | 0               | 0%            |  |
| Data Box Data Error- PD                                | 0                 | 0                 | 0                 | 0             | 0                 | 0                 | 0                 | 0               | 0          | 0           | 0               | 0                 | 0               | 0%            |  |
| Data Entry Error                                       | 0                 | 0                 | 2                 | 0             | 0                 | 0                 | 0                 | 0               | 0          | 0           | 0               | 0                 | 2               | 38%           |  |
| Exposed                                                | 0                 | 0                 | 0                 | 0             | 0                 | 0                 | 0                 | 0               | 0          | 0           | 0               | 0                 | 0               | 0%            |  |
| Equipment Malfunction                                  | 0                 | 0                 | 0                 | 0             | 1                 | 1                 | 0                 | 0               | 0          | 0           | 0               | 0                 | 1               | 19%           |  |
| Framing- PD<br>Framing of Car                          | 0                 | 0                 | 0                 | 0             | 0                 | 0                 | 0                 | 0               | 0          | 0           | 0               | 0                 | 0               | 0%<br>19%     |  |
| Framing of Car Framing of Driver                       | 0                 | 0                 | 0                 | 0             | 0                 | 0                 | 0                 | 0               | 0          | 0           | 0               | 0                 | 0               | 19%<br>0%     |  |
| Operator Error                                         | 0                 | 0                 | 0                 | 0             | 0                 | 0                 | 0                 | 0               | 0          | 0           | 0               | 0                 | 0               | 0%            |  |
| Framing of Plate                                       | 0                 | 0                 | 0                 | 0             | 0                 | 0                 | 0                 | 0               | 0          | 0           | 0               | 0                 | 0               | 0%            |  |
| Reject Expired                                         | 0                 | 0                 | 0                 | 0             | 0                 | 0                 | 0                 | 0               | 0          | 0           | 0               | 0                 | 0               | 0%            |  |
| Speed Not Determined                                   | 1                 | 2                 | 0                 | 0             | 0                 | 1                 | 0                 | 0               | 0          | 0           | 0               | 0                 | 1               | 25%           |  |
| Total:                                                 | 1                 | 2                 | 2                 | 0             | 1                 | 2                 | 0                 | 0               | 0          | 0           | 0               | 1                 | 5               | 100%          |  |
| Summary Metrics                                        |                   |                   |                   |               |                   |                   |                   |                 |            |             |                 |                   | Year to Date Mo | nthly Average |  |
| Daily Average Vehicle Passes                           | 0                 | 0                 | 0                 | 0             | 0                 | 0                 | 0                 | 0               | 0          | 0           | 0               | 0                 | 0               |               |  |
| Average Issued Speed                                   | 18                | 16                | 19                | 20            | 18                | 18                | 14                | 17              | 19         | 16          | 16              | 14                | 17              |               |  |
| Average Issued Red Seconds                             | 31.2              | 8.2               | 15.3              | 351.0         | 11.4              | 13.9              | 106.8             | 46.5            | 17.1       | 5.6         | 6.1             | 0.5               | 51.             |               |  |
| Citiation / Violation Issuance Rate                    | 21%               | 24%               | 38%               | 31%           | 35%               | 30%               | 33%               | 0%              | 0%         | 63%         | 29%             | 29%               | 33%             |               |  |
| Controllable Issuance Rate                             | 80%               | 71%               | 86%               | 100%          | 89%               | 78%               | 100%              | 0%              | 0%         | 100%        | 100%            | 67%               | 87%             | <b>′</b> o    |  |