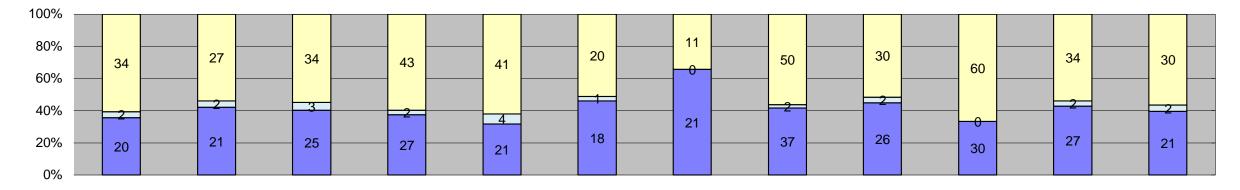

| 0%                                                        |                      |                      |                      |                      |                      |                      |                      |                      |                      |                        |                        |                      |                 |            | _ |
|-----------------------------------------------------------|----------------------|----------------------|----------------------|----------------------|----------------------|----------------------|----------------------|----------------------|----------------------|------------------------|------------------------|----------------------|-----------------|------------|---|
| Events                                                    | Jan-18               | Feb-18               | Mar-18               | Apr-18               | May-18               | Jun-18               | Jul-18               | Aug-18               | Sep-18               | Oct-18                 | Nov-18                 | Dec-18               | Year to Date Mo | , ,        |   |
|                                                           |                      |                      |                      | · ·                  | ·                    |                      |                      |                      | ·                    |                        |                        |                      | Quantity        | %          |   |
| Non-Violations                                            | 12,735               | 12,518               | 13,860               | 12,902               | 13,947               | 12,865               | 11,429               | 11,263               | 10,303               | 11,093                 | 9,867                  | 13,163               | 12,162          | 93%        |   |
| Violations <b>Total:</b>                                  | 836<br><b>13,571</b> | 836<br><b>13,354</b> | 957<br><b>14,817</b> | 918<br><b>13,820</b> | 923<br><b>14,870</b> | 825<br><b>13,690</b> | 714<br><b>12,143</b> | 955<br><b>12,218</b> | 906<br><b>11,209</b> | 1,191<br><b>12,284</b> | 1,005<br><b>10,872</b> | 886<br><b>14,049</b> | 913<br>13,075   | 7%<br>100% |   |
| Violations                                                | 13,571               | 13,354               | 14,017               | 13,020               | 14,070               | 13,690               | 12,143               | 12,210               | 11,209               | 12,204                 | 10,072                 | 14,049               | 13,075          | 100%       |   |
| Uncontrollable Non-Issued                                 | 512                  | 497                  | 557                  | 511                  | 520                  | 490                  | 464                  | 579                  | 512                  | 596                    | 497                    | 464                  | 517             | 57%        |   |
| Controllable Non-Issued                                   | 36                   | 30                   | 49                   | 32                   | 54                   | 40                   | 37                   | 54                   | 51                   | 63                     | 50                     | 50                   | 46              | 5%         |   |
| Citations                                                 | 288                  | 309                  | 351                  | 375                  | 349                  | 295                  | 213                  | 322                  | 343                  | 532                    | 458                    | 372                  | 351             | 38%        |   |
| Total:                                                    | 836                  | 836                  | 957                  | 918                  | 923                  | 825                  | 714                  | 955                  | 906                  | 1,191                  | 1,005                  | 886                  | 913             | 62%        |   |
| Non-Violations                                            |                      |                      |                      |                      |                      |                      |                      |                      |                      |                        |                        |                      |                 |            |   |
| Emergency Vehicle Non-                                    | 20                   | 19                   | 22                   | 21                   | 22                   | 29                   | 22                   | 20                   | 29                   | 15                     | 27                     | 26                   | 23              | 0%         |   |
| Issuable                                                  |                      |                      |                      |                      |                      |                      | 22                   |                      |                      |                        |                        |                      |                 |            |   |
| Emergency Vehicle PD                                      | 0                    | 0                    | 0                    | 0                    | 4                    | 3                    | 1                    | 2                    | 0                    | 0                      | 0                      | 4                    | 3               | 0%         |   |
| Intersection Control in Progress-                         | 0                    | 1                    | 0                    | 2                    | 0                    | 1                    | 0                    | 0                    | 0                    | 1                      | 0                      | 0                    | 1               | 0%         |   |
| Gate Down/ No Train                                       | 0                    | 0                    | 0                    | 0                    | 0                    | 0                    | 0                    | 0                    | 0                    | 0                      | 0                      | 0                    | 0               | 0%         |   |
| No Violation Occurred                                     | 10,218               | 10,082               | 11,221               | 10,376               | 11,384               | 10,261               | 8,876                | 8,653                | 7,806                | 5,206                  | 4,614                  | 5,310                | 8,667           | 63%        |   |
| Rear Axle Activation                                      | 108                  | 90                   | 89                   | 104                  | 64                   | 77                   | 79                   | 141                  | 158                  | 147                    | 140                    | 111                  | 109             | 1%         |   |
| Right Turn- No Violation                                  | 0                    | 0                    | 0                    | 0                    | 0                    | 0                    | 0                    | 0                    | 0                    | 0                      | 0                      | 0                    | 0               | 0%         |   |
| Test Shot                                                 | 2,386                | 2,325                | 2,528                | 2,397                | 2,473                | 2,494                | 2,451                | 2,447                | 2,259                | 2,336                  | 2,187                  | 4,623                | 2,576           | 19%        |   |
| Train Activation                                          | 0                    | 0                    | 0                    | 0                    | 0                    | 0                    | 0                    | Ô                    | 51                   | 3,388                  | 2,899                  | 3,086                | 2,356           | 17%        |   |
| Amber Time Low                                            | 1                    | 0                    | 0                    | 0                    | 0                    | 0                    | 0                    | 0                    | 0                    | 0                      | 0                      | 0                    | 1               | 0%         |   |
| Vehicle Stopped- PD                                       | 2                    | 1                    | 0                    | 2                    | 0                    | 0                    | 0                    | 0                    | 0                    | 0                      | 0                      | 3                    | 2               | 0%         |   |
| Total:                                                    | 12,735               | 12,518               | 13,860               | 12,902               | 13,947               | 12,865               | 11,429               | 11,263               | 10,303               | 11,093                 | 9,867                  | 13,163               | 13,737          | 100%       |   |
| Uncontrollable Non-Iss                                    |                      |                      | _                    |                      | -                    | _                    |                      |                      | _                    |                        |                        | -                    |                 |            |   |
| Administrative Dismissal                                  | 0                    | 0                    | 0                    | 0                    | 0                    | 0                    | 0                    | 1                    | 0                    | 0                      | 0                      | 0                    | 1               | 0%         |   |
| Address/CDL/DOB Match Fail                                | 0                    | 0                    | 0                    | 0                    | 1                    | 0                    | 0                    | 0                    | 0                    | 0                      | 0                      | 0                    | 1               | 0%         |   |
| Car Obstructed                                            | 6                    | 5                    | 10                   | 12                   | 5                    | 8                    | 1                    | 14                   | 13                   | 22                     | 14                     | 8                    | 10              | 2%         |   |
| Conditions Beyond Control                                 | 0                    | 0                    | 0                    | 0                    | 0                    | 0                    | 0                    | 0                    | 0                    | 0                      | 0                      | 0                    | 0               | 0%         |   |
| Driver Identity Unclear                                   | 62                   | 54                   | 28                   | 27                   | 12                   | 21                   | 22                   | 14                   | 12                   | 35                     | 6                      | 5                    | 25              | 5%         |   |
| Driver Obstructed                                         | 21                   | 28                   | 40                   | 38                   | 32                   | 43                   | 26                   | 53                   | 36                   | 43                     | 36                     | 41                   | 36              | 7%         |   |
| Exposed                                                   | 0                    | 0                    | 0                    | 0                    | 0                    | 0                    | 0                    | 0                    | 0                    | 0                      | 0                      | 0                    | 0               | 0%         |   |
| Emergency Vehicle Issue                                   | 5                    | 6                    | 4                    | 6                    | 4                    | 9                    | 3                    | 7                    | 9                    | 5                      | 6                      | 6                    | 6               | 1%         |   |
| Glare on Plate                                            | 146                  | 158                  | 133                  | 173                  | 174                  | 127                  | 115                  | 139                  | 149                  | 136                    | 132                    | 138                  | 143             | 26%        |   |
| Glare on Windshield                                       | 35                   | 20                   | 27                   | 40                   | 23                   | 65                   | 74                   | 71                   | 32                   | 40                     | 36                     | 48                   | 43              | 8%         |   |
| Illegible Plate                                           | 3                    | 1                    | 1                    | 1                    | 2                    | 0                    | 7                    | 6                    | 0                    | 9                      | 4                      | 2                    | 4               | 1%         |   |
| Interest of Justice- PD                                   | 0                    | 1                    | 0                    | 0                    | 1                    | 0                    | 0                    | 0                    | 0                    | 0                      | 0                      | 0                    | 1               | 0%         |   |
| Image Quality- PD Issuance Criteria Not Met- PD           | 17<br>0              | 9                    | 0                    | 16<br>0              | 20<br>0              | 21<br>0              | 13<br>0              | 15<br>0              | 0                    | 14                     | 19                     | 3                    | 13<br>8         | 2%<br>1%   |   |
| No Warning Sign                                           | 0                    | 0                    | 0                    | 0                    | 0                    | 0                    | 0                    | 0                    | 0                    | 0                      | 0                      | 0                    | 0               | 0%         |   |
| No Plate                                                  | 144                  | 149                  | 198                  | 155                  | 181                  | 150                  | 165                  | 200                  | 207                  | 235                    | 193                    | 133                  | 176             | 32%        |   |
| No Speed Captured                                         | 0                    | 0                    | 0                    | 0                    | 0                    | 0                    | 0                    | 0                    | 0                    | 0                      | 0                      | 0                    | 0               | 0%         |   |
| Obstruction In Photo- PD                                  | 32                   | 32                   | 22                   | 17                   | 27                   | 21                   | 16                   | 21                   | 11                   | 20                     | 14                     | 6                    | 20              | 4%         |   |
| Out of State                                              | 10                   | 10                   | 16                   | 5                    | 11                   | 10                   | 16                   | 18                   | 11                   | 14                     | 9                      | 11                   | 12              | 2%         |   |
| Plate Obstructed                                          | 31                   | 23                   | 32                   | 21                   | 27                   | 15                   | 6                    | 19                   | 17                   | 19                     | 7                      | 4                    | 18              | 3%         |   |
| Short Yellow- PD                                          | 0                    | 0                    | 0                    | 0                    | 0                    | 0                    | 0                    | 0                    | 0                    | 0                      | 0                      | 0                    | 0               | 0%         |   |
| Third Party Damage                                        | 0                    | 0                    | 0                    | 0                    | 0                    | 0                    | 0                    | 0                    | 0                    | 0                      | 0                      | 0                    | 0               | 0%         |   |
| TSB Expired                                               | 0                    | 1                    | 0                    | 0                    | 0                    | 0                    | 0                    | 1                    | 12                   | 3                      | 1                      | 0                    | 4               | 1%         |   |
| TSB No Hit Total:                                         | 0<br><b>512</b>      | 0<br><b>497</b>      | 32<br><b>557</b>     | 0<br><b>511</b>      | 0<br><b>520</b>      | 0<br><b>490</b>      | 0<br><b>464</b>      | 0<br><b>579</b>      | 1<br><b>512</b>      | 0<br><b>596</b>        | 19<br><b>497</b>       | 59<br><b>464</b>     | 28<br>547       | 5%<br>100% |   |
| Controllable Non-Issue                                    |                      | 497                  | 33/                  | 311                  | 520                  | 430                  | 404                  | 5/9                  | 312                  | 390                    | 497                    | 404                  | 347             | 100%       |   |
| Cnduent Expire                                            | 0                    | 0                    | 0                    | 0                    | 0                    | 0                    | 0                    | 0                    | 0                    | 0                      | 0                      | 0                    | 0               | 0%         |   |
| Clarity of Plate                                          | 0                    | 0                    | 0                    | 0                    | 2                    | 0                    | 0                    | 0                    | 0                    | 0                      | 0                      | 0                    | 2               | 3%         |   |
| Clarity of Driver                                         | 0                    | 0                    | 0                    | 0                    | 0                    | 0                    | 0                    | 0                    | 0                    | 0                      | 0                      | 0                    | 0               | 0%         |   |
| Dark Interior                                             | 12                   | 8                    | 14                   | 13                   | 16                   | 11                   | 8                    | 9                    | 21                   | 36                     | 28                     | 29                   | 17              | 30%        |   |
| Data Box Related- PD                                      | 0                    | 0                    | 0                    | 0                    | 0                    | 0                    | 0                    | 0                    | 0                    | 0                      | 0                      | 0                    | 0               | 0%         |   |
| Data Box Data Error- PD                                   | 0                    | 0                    | 0                    | 0                    | 2                    | 1                    | 0                    | 0                    | 0                    | 0                      | 0                      | 0                    | 2               | 3%         |   |
| Data Entry Error                                          | 6                    | 10                   | 17                   | 4                    | 5                    | 3                    | 8                    | 17                   | 10                   | 4                      | 6                      | 4                    | 8               | 14%        |   |
| Exposed  Equipment Malfunction                            | 0                    | 0                    | 0                    | 0                    | 0                    | 0                    | 0                    | 0                    | 0                    | 0                      | 0                      | 0                    | 0               | 0%<br>6%   |   |
| Equipment Malfunction Framing- PD                         | 5<br>0               | 0                    | 0                    | 0                    | 0                    | 0                    | 0                    | 5                    | 0                    | 8                      | 0                      | 0                    | 0               | 6%<br>0%   |   |
| Framing- PD Framing of Car                                | 6                    | 9                    | 7                    | 15                   | 19                   | 17                   | 18                   | 20                   | 16                   | 15                     | 14                     | 17                   | 14              | 0%<br>25%  |   |
| Framing of Driver                                         | 0                    | 0                    | 0                    | 0                    | 0                    | 0                    | 0                    | 3                    | 0                    | 0                      | 0                      | 0                    | 3               | 5%         |   |
| Operator Error                                            | 0                    | 0                    | 0                    | 0                    | 0                    | 0                    | 0                    | 0                    | 0                    | 0                      | 0                      | 0                    | 0               | 0%         |   |
| Framing of Plate                                          | 1                    | 0                    | 0                    | 0                    | 0                    | 0                    | 0                    | 0                    | 0                    | 0                      | 0                      | 0                    | 1               | 2%         |   |
| Reject Expired                                            | 0                    | 0                    | 0                    | 0                    | 0                    | 0                    | 0                    | 0                    | 2                    | 0                      | 0                      | 0                    | 2               | 3%         |   |
| Speed Not Determined                                      | 6                    | 3                    | 8                    | 0                    | 8                    | 4                    | 2                    | 0                    | 0                    | 0                      | 0                      | 0                    | 5               | 9%         |   |
| Total:                                                    | 36                   | 30                   | 49                   | 32                   | 54                   | 40                   | 37                   | 54                   | 51                   | 63                     | 50                     | 50                   | 58              | 100%       |   |
| Summary Metrics                                           |                      | -                    | -                    | -                    | -                    |                      | -                    | -                    | -                    | -                      | -                      | -                    | Year to Date Mo |            |   |
| Daily Average Vehicle Passes                              | 0                    | 0                    | 0                    | 0                    | 0                    | 0                    | 0                    | 0                    | 0                    | 0                      | 0                      | 0                    | 0               |            |   |
| Average Issued Speed                                      | 372                  | 347                  | 375                  | 373                  | 358                  | 333                  | 333                  | 325                  | 323                  | 365<br>610             | 363                    | 362                  | 35              |            |   |
| Average Issued Red Seconds Citiation / Violation Issuance | 729                  | 808                  | 851                  | 1,195                | 1,373                | 898                  | 1,442                | 501                  | 601                  | 610                    | 1,202                  | 868                  | 923             |            |   |
| Rate                                                      | 34%                  | 37%                  | 37%                  | 41%                  | 38%                  | 36%                  | 30%                  | 34%                  | 38%                  | 45%                    | 46%                    | 42%                  | 38              | %          |   |
| Controllable Issuance Rate                                | 89%                  | 91%                  | 88%                  | 92%                  | 87%                  | 88%                  | 85%                  | 86%                  | 87%                  | 89%                    | 90%                    | 88%                  | 88              | %          |   |
|                                                           | 00/0                 | J 1 /U               | 00 /0                | J = /U               | 01/0                 | 00 /0                | 00/0                 | UU /0                | U1 /U                | 00/0                   | JU /0                  | 0070                 | . 00            |            |   |