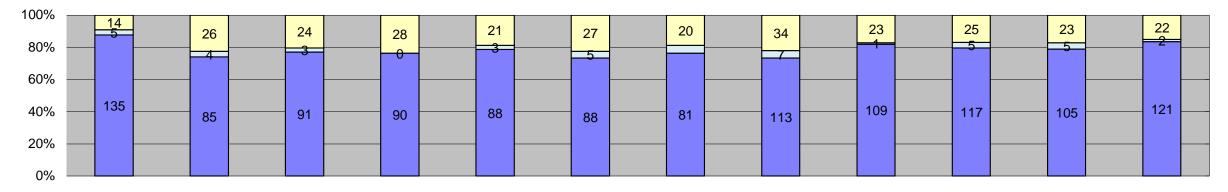

Citiation / Violation Issuance Rate | 20.0               | 0.4         | 0.8        | 0.6        | 329.8       | 0.3      | 20.5       | 5.6        | 34.1        | 0.3         | 0.7         | 0.7         |                 | 4.5<br>3%       |  |
| Controllable Issuance Rate                                      | 60%<br>82%         | 31%<br>100% | 30%<br>78% | 50%<br>81% | 33%<br>100% | 0%<br>0% | 27%<br>73% | 32%<br>86% | 30%<br>100% | 64%<br>100% | 40%<br>100% | 17%<br>100% |                 | 3%<br>1%        |  |
| Controllable issuance Rate                                      | 0270               | 100%        | 10%        | 01%        | 100%        | U%       | 13%        | 00%        | 100%        | 100%        | 100%        | 100%        | 1 9             | 1 /0            |  |





| Events