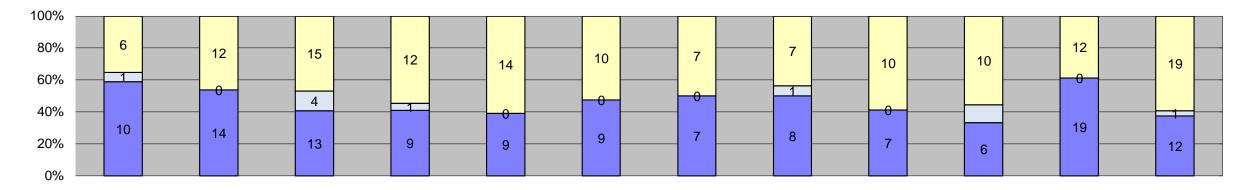

| Events                                           | Jan-18             | Feb-18 | Mar-18 | Apr-18 | May-18 | Jun-18 | Jul-18          | Aug-18 | Sep-18 | Oct-18 | Nov-18 | Dec-18 | Year to Date Me | onthly Average |  |
|--------------------------------------------------|--------------------|--------|--------|--------|--------|--------|-----------------|--------|--------|--------|--------|--------|-----------------|----------------|--|
| Non-Violations                                   | 727                | 718    | 731    | 657    | 739    | 616    | 572             | 533    | 502    | 644    | 499    | 445    | Quantity<br>615 | %<br>97%       |  |
| Violations                                       | 17                 | 26     | 32     | 22     | 23     | 19     | 14              | 16     | 17     | 18     | 31     | 32     | 22              | 3%             |  |
| Total:                                           | 744                | 744    | 763    | 679    | 762    | 635    | 586             | 549    | 519    | 662    | 530    | 477    | 638             | 100%           |  |
| Violations                                       |                    |        |        |        |        |        |                 |        |        |        |        |        |                 |                |  |
| Uncontrollable Non-Issued                        | 10                 | 14     | 13     | 9      | 9      | 9      | 7               | 8      | 7      | 6      | 19     | 12     | 10              | 44%            |  |
| Controllable Non-Issued                          | 1                  | 0      | 4      | 1      | 0      | 0      | 0               | 1      | 0      | 2      | 0      | 1      | 2               | 7%             |  |
| Citations                                        | 6                  | 12     | 15     | 12     | 14     | 10     | 7               | 7      | 10     | 10     | 12     | 19     | 11              | 48%            |  |
| Total:                                           | 17                 | 26     | 32     | 22     | 23     | 19     | 14              | 16     | 17     | 18     | 31     | 32     | 23              | 52%            |  |
| Non-Violations                                   |                    |        |        |        |        |        |                 |        |        |        |        |        |                 |                |  |
| Emergency Vehicle Non-                           | 1                  | 1      | 1      | 0      | 0      | 1      | 1               | 2      | 1      | 1      | 1      | 0      | 1               | 0%             |  |
| Issuable<br>Emergency Vehicle PD                 | 0                  | 0      | 0      | 0      | 0      | 0      | 0               | 0      | 0      | 0      | 0      | 0      | 0               | 0%             |  |
| Intersection Control in Progress-                |                    |        |        |        |        |        |                 |        |        |        |        |        |                 |                |  |
| PD                                               | 0                  | 0      | 0      | 0      | 0      | 0      | 0               | 0      | 0      | 0      | 0      | 0      | 0               | 0%             |  |
| Gate Down/ No Train                              | 0                  | 0      | 0      | 0      | 0      | 0      | 0               | 0      | 0      | 0      | 0      | 0      | 0               | 0%             |  |
| No Violation Occurred                            | 589                | 582    | 595    | 529    | 603    | 491    | 440             | 405    | 378    | 247    | 190    | 151    | 433             | 56%            |  |
| Rear Axle Activation                             | 8                  | 7      | 8      | 5      | 7      | 8      | 11              | 8      | 10     | 6      | 12     | 6      | 8               | 1%             |  |
| Right Turn- No Violation                         | 0                  | 0      | 0      | 0      | 0      | 0      | 0               | 0      | 0      | 0      | 0      | 0      | 0               | 0%             |  |
| Test Shot                                        | 129                | 128    | 127    | 123    | 129    | 116    | 120             | 118    | 113    | 125    | 110    | 114    | 121             | 16%            |  |
| Train Activation                                 | 0                  | 0      | 0      | 0      | 0      | 0      | 0               | 0      | 0      | 265    | 186    | 174    | 208             | 27%            |  |
| Amber Time Low                                   | 0                  | 0      | 0      | 0      | 0      | 0      | 0               | 0      | 0      | 0      | 0      | 0      | 0               | 0%             |  |
| Vehicle Stopped- PD                              | 0                  | 740    | 724    | 0      | 720    | 0      | 0<br><b>572</b> | 0      | 0      | 0      | 0      | 0      | 0               | 0%             |  |
| Total:                                           | 727                | 718    | 731    | 657    | 739    | 616    | 572             | 533    | 502    | 644    | 499    | 445    | 772             | 100%           |  |
| Uncontrollable Non-Issu Administrative Dismissal | ed violations<br>0 | 0      | 0      | 0      | 0      | 0      | 0               | 0      | 0      | 0      | 0      | 0      | 0               | 0%             |  |
| Address/CDL/DOB Match Fail                       | 0                  | 0      | 0      | 0      | 0      | 0      | 0               | 0      | 0      | 0      | 0      | 0      | 0               | 0%             |  |
| Car Obstructed                                   | 0                  | 0      | 0      | 0      | 0      | 0      | 0               | 0      | 1      | 0      | 1      | 0      | 1               | 5%             |  |
| Conditions Beyond Control                        | 0                  | 0      | 0      | 0      | 0      | 0      | 0               | 0      | 0      | 0      | 0      | 0      | 0               | 0%             |  |
| Driver Identity Unclear                          | 3                  | 6      | 2      | 1      | 0      | 1      | 1               | 0      | 0      | 1      | 0      | 0      | 2               | 10%            |  |
| Driver Obstructed                                | 0                  | 0      | 0      | 0      | 1      | 0      | 0               | 0      | 0      | 0      | 0      | 3      | 2               | 9%             |  |
| Exposed                                          | 0                  | 0      | 0      | 0      | 0      | 0      | 0               | 0      | 0      | 0      | 0      | 0      | 0               | 0%             |  |
| Emergency Vehicle Issue                          | 0                  | 0      | 0      | 0      | 0      | 0      | 0               | 0      | 0      | 0      | 1      | 0      | 1               | 5%             |  |
| Glare on Plate                                   | 1                  | 3      | 0      | 1      | 0      | 1      | 0               | 0      | 0      | 1      | 2      | 4      | 2               | 9%             |  |
| Glare on Windshield                              | 0                  | 0      | 1      | 2      | 1      | 1      | 0               | 0      | 0      | 0      | 1      | 0      | 1               | 6%             |  |
| Illegible Plate                                  | 0                  | 0      | 0      | 0      | 0      | 0      | 0               | 0      | 0      | 0      | 0      | 0      | 0               | 0%             |  |
| Interest of Justice- PD                          | 0                  | 0      | 0      | 0      | 0      | 0      | 0               | 0      | 0      | 0      | 0      | 0      | 0               | 0%             |  |
| Image Quality- PD                                | 0                  | 0      | 1      | 0      | 0      | 0      | 0               | 0      | 1      | 0      | 0      | 0      | 1               | 5%             |  |
| Issuance Criteria Not Met- PD                    | 0                  | 0      | 0      | 0      | 0      | 0      | 0               | 0      | 0      | 0      | 0      | 0      | 0               | 0%             |  |
| No Warning Sign                                  | 0                  | 0      | 0      | 0      | 0      | 0      | 0               | 0      | 0      | 0      | 0      | 0      | 0               | 0%             |  |
| No Plate                                         | 3                  | 3      | 7      | 4      | 5      | 6      | 5               | 8      | 4      | 3      | 8      | 3      | 5               | 23%            |  |
| No Speed Captured                                | 0                  | 0      | 0      | 0      | 0      | 0      | 0               | 0      | 0      | 0      | 0      | 0      | 0               | 0%             |  |
| Obstruction In Photo- PD                         | 1                  | 2      | 0      | 1      | 1      | 0      | 0               | 0      | 0      | 0      | 3      | 0      | 2               | 7%             |  |
| Out of State                                     | 2                  | 0      | 1      | 0      | 1      | 0      | 1               | 0      | 1      | 1      | 0      | 0      | 1               | 5%             |  |
| Plate Obstructed Short Yellow- PD                | 0                  | 0      | 0      | 0      | 0      | 0      | 0               | 0      | 0      | 0      | 0      | 0      | 0               | 5%<br>0%       |  |
| Third Party Damage                               | 0                  | 0      | 0      | 0      | 0      | 0      | 0               | 0      | 0      | 0      | 0      | 0      | 0               | 0%             |  |
| TSB Expired                                      | 0                  | 0      | 0      | 0      | 0      | 0      | 0               | 0      | 0      | 0      | 0      | 0      | 0               | 0%             |  |
| TSB No Hit                                       | 0                  | 0      | 0      | 0      | 0      | 0      | 0               | 0      | 0      | 0      | 3      | 2      | 3               | 12%            |  |
| Total:                                           | 10                 | 14     | 13     | 9      | 9      | 9      | 7               | 8      | 7      | 6      | 19     | 12     | 21              | 100%           |  |
| Controllable Non-Issued                          |                    |        | -      |        |        | -      |                 |        |        |        |        |        |                 |                |  |
| Cnduent Expire                                   | 0                  | 0      | 0      | 0      | 0      | 0      | 0               | 0      | 0      | 0      | 0      | 0      | 0               | 0%             |  |
| Clarity of Plate                                 | 0                  | 0      | 0      | 0      | 0      | 0      | 0               | 0      | 0      | 0      | 0      | 0      | 0               | 0%             |  |
| Clarity of Driver                                | 0                  | 0      | 0      | 0      | 0      | 0      | 0               | 0      | 0      | 0      | 0      | 0      | 0               | 0%             |  |
| Dark Interior                                    | 0                  | 0      | 0      | 1      | 0      | 0      | 0               | 0      | 0      | 1      | 0      | 1      | 1               | 29%            |  |
| Data Box Related- PD                             | 0                  | 0      | 0      | 0      | 0      | 0      | 0               | 0      | 0      | 0      | 0      | 0      | 0               | 0%             |  |
| Data Box Data Error- PD                          | 0                  | 0      | 0      | 0      | 0      | 0      | 0               | 0      | 0      | 0      | 0      | 0      | 0               | 0%             |  |
| Data Entry Error                                 | 0                  | 0      | 0      | 0      | 0      | 0      | 0               | 0      | 0      | 0      | 0      | 0      | 0               | 0%             |  |
| Exposed  Equipment Molfunction                   | 0                  | 0      | 0      | 0      | 0      | 0      | 0               | 0      | 0      | 0      | 0      | 0      | 0               | 0%             |  |
| Equipment Malfunction                            | 1                  | 0      | 3      | 0      | 0      | 0      | 0               | 1      | 0      | 1      | 0      | 0      | 2               | 43%            |  |
| Framing- PD<br>Framing of Car                    | 0                  | 0      | 0      | 0      | 0      | 0      | 0               | 0      | 0      | 0      | 0      | 0      | 0               | 0%<br>0%       |  |
| Framing of Cal                                   | 0                  | 0      | 0      | 0      | 0      | 0      | 0               | 0      | 0      | 0      | 0      | 0      | 0               | 0%             |  |
| Operator Error                                   | 0                  | 0      | 0      | 0      | 0      | 0      | 0               | 0      | 0      | 0      | 0      | 0      | 0               | 0%             |  |
| Framing of Plate                                 | 0                  | 0      | 0      | 0      | 0      | 0      | 0               | 0      | 0      | 0      | 0      | 0      | 0               | 0%             |  |
| Reject Expired                                   | 0                  | 0      | 0      | 0      | 0      | 0      | 0               | 0      | 0      | 0      | 0      | 0      | 0               | 0%             |  |
| Speed Not Determined                             | 0                  | 0      | 1      | 0      | 0      | 0      | 0               | 0      | 0      | 0      | 0      | 0      | 1               | 29%            |  |
| Total:                                           | 1                  | 0      | 4      | 1      | 0      | 0      | 0               | 1      | 0      | 2      | 0      | 1      | 4               | 100%           |  |
| Summary Metrics                                  |                    |        |        |        |        |        |                 |        |        |        |        |        | Year to Date Me |                |  |
| Daily Average Vehicle Passes                     | 0                  | 0      | 0      | 0      | 0      | 0      | 0               | 0      | 0      | 0      | 0      | 0      | C               |                |  |
| Average Issued Speed                             | 24                 | 22     | 25     | 21     | 23     | 24     | 22              | 20     | 24     | 25     | 21     | 23     | 2:              | 3              |  |
| Average Issued Red Seconds                       | 6.2                | 32.9   | 6.9    | 32.3   | 10.5   | 0.6    | 4.2             | 13.0   | 3.5    | 2.7    | 0.5    | 11.5   | 10              | .4             |  |
| Citiation / Violation Issuance Rate              | 35%                | 46%    | 47%    | 55%    | 61%    | 53%    | 50%             | 44%    | 59%    | 56%    | 39%    | 59%    | 50              | %              |  |
| Controllable Issuance Rate                       | 86%                | 100%   | 79%    | 92%    | 100%   | 100%   | 100%            | 88%    | 100%   | 83%    | 100%   | 95%    | 94              | %              |  |
|                                                  |                    |        |        |        |        |        |                 |        |        |        |        |        |                 |                |  |