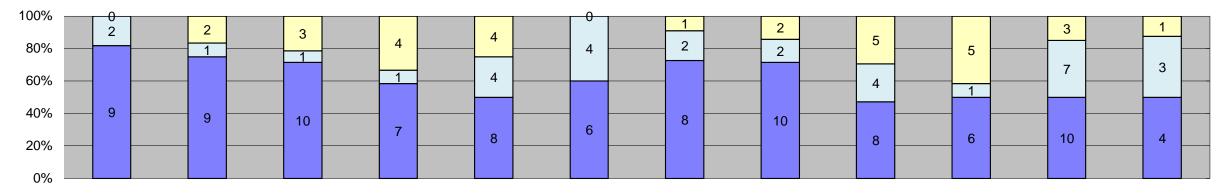

| Events                                           | Jan-18             | Feb-18 | Mar-18 | Apr-18 | May-18 | Jun-18 | Jul-18          | Aug-18 | Sep-18 | Oct-18 | Nov-18 | Dec-18 | Year to Date Me | onthly Average |  |
|--------------------------------------------------|--------------------|--------|--------|--------|--------|--------|-----------------|--------|--------|--------|--------|--------|-----------------|----------------|--|
| Non-Violations                                   | 727                | 718    | 731    | 657    | 739    | 616    | 572             | 533    | 502    | 644    | 499    | 445    | Quantity<br>615 | %<br>97%       |  |
| Violations                                       | 17                 | 26     | 32     | 22     | 23     | 19     | 14              | 16     | 17     | 18     | 31     | 32     | 22              | 3%             |  |
| Total:                                           | 744                | 744    | 763    | 679    | 762    | 635    | 586             | 549    | 519    | 662    | 530    | 477    | 638             | 100%           |  |
| Violations                                       |                    |        |        |        |        |        |                 |        |        |        |        |        |                 |                |  |
| Uncontrollable Non-Issued                        | 10                 | 14     | 13     | 9      | 9      | 9      | 7               | 8      | 7      | 6      | 19     | 12     | 10              | 44%            |  |
| Controllable Non-Issued                          | 1                  | 0      | 4      | 1      | 0      | 0      | 0               | 1      | 0      | 2      | 0      | 1      | 2               | 7%             |  |
| Citations                                        | 6                  | 12     | 15     | 12     | 14     | 10     | 7               | 7      | 10     | 10     | 12     | 19     | 11              | 48%            |  |
| Total:                                           | 17                 | 26     | 32     | 22     | 23     | 19     | 14              | 16     | 17     | 18     | 31     | 32     | 23              | 52%            |  |
| Non-Violations                                   |                    |        |        |        |        |        |                 |        |        |        |        |        |                 |                |  |
| Emergency Vehicle Non-                           | 1                  | 1      | 1      | 0      | 0      | 1      | 1               | 2      | 1      | 1      | 1      | 0      | 1               | 0%             |  |
| Issuable<br>Emergency Vehicle PD                 | 0                  | 0      | 0      | 0      | 0      | 0      | 0               | 0      | 0      | 0      | 0      | 0      | 0               | 0%             |  |
| Intersection Control in Progress-                |                    |        |        |        |        |        |                 |        |        |        |        |        |                 |                |  |
| PD                                               | 0                  | 0      | 0      | 0      | 0      | 0      | 0               | 0      | 0      | 0      | 0      | 0      | 0               | 0%             |  |
| Gate Down/ No Train                              | 0                  | 0      | 0      | 0      | 0      | 0      | 0               | 0      | 0      | 0      | 0      | 0      | 0               | 0%             |  |
| No Violation Occurred                            | 589                | 582    | 595    | 529    | 603    | 491    | 440             | 405    | 378    | 247    | 190    | 151    | 433             | 56%            |  |
| Rear Axle Activation                             | 8                  | 7      | 8      | 5      | 7      | 8      | 11              | 8      | 10     | 6      | 12     | 6      | 8               | 1%             |  |
| Right Turn- No Violation                         | 0                  | 0      | 0      | 0      | 0      | 0      | 0               | 0      | 0      | 0      | 0      | 0      | 0               | 0%             |  |
| Test Shot                                        | 129                | 128    | 127    | 123    | 129    | 116    | 120             | 118    | 113    | 125    | 110    | 114    | 121             | 16%            |  |
| Train Activation                                 | 0                  | 0      | 0      | 0      | 0      | 0      | 0               | 0      | 0      | 265    | 186    | 174    | 208             | 27%            |  |
| Amber Time Low                                   | 0                  | 0      | 0      | 0      | 0      | 0      | 0               | 0      | 0      | 0      | 0      | 0      | 0               | 0%             |  |
| Vehicle Stopped- PD                              | 0                  | 740    | 724    | 0      | 720    | 0      | 0<br><b>572</b> | 0      | 0      | 0      | 0      | 0      | 0               | 0%             |  |
| Total:                                           | 727                | 718    | 731    | 657    | 739    | 616    | 572             | 533    | 502    | 644    | 499    | 445    | 772             | 100%           |  |
| Uncontrollable Non-Issu Administrative Dismissal | ed violations<br>0 | 0      | 0      | 0      | 0      | 0      | 0               | 0      | 0      | 0      | 0      | 0      | 0               | 0%             |  |
| Address/CDL/DOB Match Fail                       | 0                  | 0      | 0      | 0      | 0      | 0      | 0               | 0      | 0      | 0      | 0      | 0      | 0               | 0%             |  |
| Car Obstructed                                   | 0                  | 0      | 0      | 0      | 0      | 0      | 0               | 0      | 1      | 0      | 1      | 0      | 1               | 5%             |  |
| Conditions Beyond Control                        | 0                  | 0      | 0      | 0      | 0      | 0      | 0               | 0      | 0      | 0      | 0      | 0      | 0               | 0%             |  |
| Driver Identity Unclear                          | 3                  | 6      | 2      | 1      | 0      | 1      | 1               | 0      | 0      | 1      | 0      | 0      | 2               | 10%            |  |
| Driver Obstructed                                | 0                  | 0      | 0      | 0      | 1      | 0      | 0               | 0      | 0      | 0      | 0      | 3      | 2               | 9%             |  |
| Exposed                                          | 0                  | 0      | 0      | 0      | 0      | 0      | 0               | 0      | 0      | 0      | 0      | 0      | 0               | 0%             |  |
| Emergency Vehicle Issue                          | 0                  | 0      | 0      | 0      | 0      | 0      | 0               | 0      | 0      | 0      | 1      | 0      | 1               | 5%             |  |
| Glare on Plate                                   | 1                  | 3      | 0      | 1      | 0      | 1      | 0               | 0      | 0      | 1      | 2      | 4      | 2               | 9%             |  |
| Glare on Windshield                              | 0                  | 0      | 1      | 2      | 1      | 1      | 0               | 0      | 0      | 0      | 1      | 0      | 1               | 6%             |  |
| Illegible Plate                                  | 0                  | 0      | 0      | 0      | 0      | 0      | 0               | 0      | 0      | 0      | 0      | 0      | 0               | 0%             |  |
| Interest of Justice- PD                          | 0                  | 0      | 0      | 0      | 0      | 0      | 0               | 0      | 0      | 0      | 0      | 0      | 0               | 0%             |  |
| Image Quality- PD                                | 0                  | 0      | 1      | 0      | 0      | 0      | 0               | 0      | 1      | 0      | 0      | 0      | 1               | 5%             |  |
| Issuance Criteria Not Met- PD                    | 0                  | 0      | 0      | 0      | 0      | 0      | 0               | 0      | 0      | 0      | 0      | 0      | 0               | 0%             |  |
| No Warning Sign                                  | 0                  | 0      | 0      | 0      | 0      | 0      | 0               | 0      | 0      | 0      | 0      | 0      | 0               | 0%             |  |
| No Plate                                         | 3                  | 3      | 7      | 4      | 5      | 6      | 5               | 8      | 4      | 3      | 8      | 3      | 5               | 23%            |  |
| No Speed Captured                                | 0                  | 0      | 0      | 0      | 0      | 0      | 0               | 0      | 0      | 0      | 0      | 0      | 0               | 0%             |  |
| Obstruction In Photo- PD                         | 1                  | 2      | 0      | 1      | 1      | 0      | 0               | 0      | 0      | 0      | 3      | 0      | 2               | 7%             |  |
| Out of State                                     | 2                  | 0      | 1      | 0      | 1      | 0      | 1               | 0      | 1      | 1      | 0      | 0      | 1               | 5%             |  |
| Plate Obstructed Short Yellow- PD                | 0                  | 0      | 0      | 0      | 0      | 0      | 0               | 0      | 0      | 0      | 0      | 0      | 0               | 5%<br>0%       |  |
| Third Party Damage                               | 0                  | 0      | 0      | 0      | 0      | 0      | 0               | 0      | 0      | 0      | 0      | 0      | 0               | 0%             |  |
| TSB Expired                                      | 0                  | 0      | 0      | 0      | 0      | 0      | 0               | 0      | 0      | 0      | 0      | 0      | 0               | 0%             |  |
| TSB No Hit                                       | 0                  | 0      | 0      | 0      | 0      | 0      | 0               | 0      | 0      | 0      | 3      | 2      | 3               | 12%            |  |
| Total:                                           | 10                 | 14     | 13     | 9      | 9      | 9      | 7               | 8      | 7      | 6      | 19     | 12     | 21              | 100%           |  |
| Controllable Non-Issued                          |                    |        | -      |        |        | -      |                 |        |        |        |        |        |                 |                |  |
| Cnduent Expire                                   | 0                  | 0      | 0      | 0      | 0      | 0      | 0               | 0      | 0      | 0      | 0      | 0      | 0               | 0%             |  |
| Clarity of Plate                                 | 0                  | 0      | 0      | 0      | 0      | 0      | 0               | 0      | 0      | 0      | 0      | 0      | 0               | 0%             |  |
| Clarity of Driver                                | 0                  | 0      | 0      | 0      | 0      | 0      | 0               | 0      | 0      | 0      | 0      | 0      | 0               | 0%             |  |
| Dark Interior                                    | 0                  | 0      | 0      | 1      | 0      | 0      | 0               | 0      | 0      | 1      | 0      | 1      | 1               | 29%            |  |
| Data Box Related- PD                             | 0                  | 0      | 0      | 0      | 0      | 0      | 0               | 0      | 0      | 0      | 0      | 0      | 0               | 0%             |  |
| Data Box Data Error- PD                          | 0                  | 0      | 0      | 0      | 0      | 0      | 0               | 0      | 0      | 0      | 0      | 0      | 0               | 0%             |  |
| Data Entry Error                                 | 0                  | 0      | 0      | 0      | 0      | 0      | 0               | 0      | 0      | 0      | 0      | 0      | 0               | 0%             |  |
| Exposed  Equipment Molfunction                   | 0                  | 0      | 0      | 0      | 0      | 0      | 0               | 0      | 0      | 0      | 0      | 0      | 0               | 0%             |  |
| Equipment Malfunction                            | 1                  | 0      | 3      | 0      | 0      | 0      | 0               | 1      | 0      | 1      | 0      | 0      | 2               | 43%            |  |
| Framing- PD<br>Framing of Car                    | 0                  | 0      | 0      | 0      | 0      | 0      | 0               | 0      | 0      | 0      | 0      | 0      | 0               | 0%<br>0%       |  |
| Framing of Cal                                   | 0                  | 0      | 0      | 0      | 0      | 0      | 0               | 0      | 0      | 0      | 0      | 0      | 0               | 0%             |  |
| Operator Error                                   | 0                  | 0      | 0      | 0      | 0      | 0      | 0               | 0      | 0      | 0      | 0      | 0      | 0               | 0%             |  |
| Framing of Plate                                 | 0                  | 0      | 0      | 0      | 0      | 0      | 0               | 0      | 0      | 0      | 0      | 0      | 0               | 0%             |  |
| Reject Expired                                   | 0                  | 0      | 0      | 0      | 0      | 0      | 0               | 0      | 0      | 0      | 0      | 0      | 0               | 0%             |  |
| Speed Not Determined                             | 0                  | 0      | 1      | 0      | 0      | 0      | 0               | 0      | 0      | 0      | 0      | 0      | 1               | 29%            |  |
| Total:                                           | 1                  | 0      | 4      | 1      | 0      | 0      | 0               | 1      | 0      | 2      | 0      | 1      | 4               | 100%           |  |
| Summary Metrics                                  |                    |        |        |        |        |        |                 |        |        |        |        |        | Year to Date Me |                |  |
| Daily Average Vehicle Passes                     | 0                  | 0      | 0      | 0      | 0      | 0      | 0               | 0      | 0      | 0      | 0      | 0      | C               |                |  |
| Average Issued Speed                             | 24                 | 22     | 25     | 21     | 23     | 24     | 22              | 20     | 24     | 25     | 21     | 23     | 2:              | 3              |  |
| Average Issued Red Seconds                       | 6.2                | 32.9   | 6.9    | 32.3   | 10.5   | 0.6    | 4.2             | 13.0   | 3.5    | 2.7    | 0.5    | 11.5   | 10              | .4             |  |
| Citiation / Violation Issuance Rate              | 35%                | 46%    | 47%    | 55%    | 61%    | 53%    | 50%             | 44%    | 59%    | 56%    | 39%    | 59%    | 50              | %              |  |
| Controllable Issuance Rate                       | 86%                | 100%   | 79%    | 92%    | 100%   | 100%   | 100%            | 88%    | 100%   | 83%    | 100%   | 95%    | 94              | %              |  |
|                                                  |                    |        |        |        |        |        |                 |        |        |        |        |        |                 |                |  |