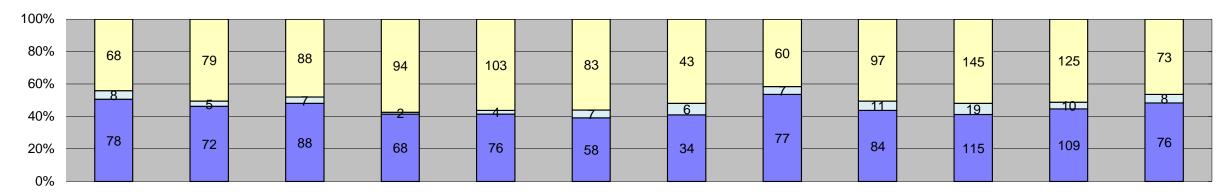

| 0%                                                        |                      |                      |                      |                      |                      |                      |                      |                      |                      |                        |                        |                      |                 |            | _ |
|-----------------------------------------------------------|----------------------|----------------------|----------------------|----------------------|----------------------|----------------------|----------------------|----------------------|----------------------|------------------------|------------------------|----------------------|-----------------|------------|---|
| Events                                                    | Jan-18               | Feb-18               | Mar-18               | Apr-18               | May-18               | Jun-18               | Jul-18               | Aug-18               | Sep-18               | Oct-18                 | Nov-18                 | Dec-18               | Year to Date Mo | , ,        |   |
|                                                           |                      |                      |                      | · ·                  | ·                    |                      |                      |                      | ·                    |                        |                        |                      | Quantity        | %          |   |
| Non-Violations                                            | 12,735               | 12,518               | 13,860               | 12,902               | 13,947               | 12,865               | 11,429               | 11,263               | 10,303               | 11,093                 | 9,867                  | 13,163               | 12,162          | 93%        |   |
| Violations <b>Total:</b>                                  | 836<br><b>13,571</b> | 836<br><b>13,354</b> | 957<br><b>14,817</b> | 918<br><b>13,820</b> | 923<br><b>14,870</b> | 825<br><b>13,690</b> | 714<br><b>12,143</b> | 955<br><b>12,218</b> | 906<br><b>11,209</b> | 1,191<br><b>12,284</b> | 1,005<br><b>10,872</b> | 886<br><b>14,049</b> | 913<br>13,075   | 7%<br>100% |   |
| Violations                                                | 13,571               | 13,354               | 14,017               | 13,020               | 14,070               | 13,690               | 12,143               | 12,210               | 11,209               | 12,204                 | 10,072                 | 14,049               | 13,075          | 100%       |   |
| Uncontrollable Non-Issued                                 | 512                  | 497                  | 557                  | 511                  | 520                  | 490                  | 464                  | 579                  | 512                  | 596                    | 497                    | 464                  | 517             | 57%        |   |
| Controllable Non-Issued                                   | 36                   | 30                   | 49                   | 32                   | 54                   | 40                   | 37                   | 54                   | 51                   | 63                     | 50                     | 50                   | 46              | 5%         |   |
| Citations                                                 | 288                  | 309                  | 351                  | 375                  | 349                  | 295                  | 213                  | 322                  | 343                  | 532                    | 458                    | 372                  | 351             | 38%        |   |
| Total:                                                    | 836                  | 836                  | 957                  | 918                  | 923                  | 825                  | 714                  | 955                  | 906                  | 1,191                  | 1,005                  | 886                  | 913             | 62%        |   |
| Non-Violations                                            |                      |                      |                      |                      |                      |                      |                      |                      |                      |                        |                        |                      |                 |            |   |
| Emergency Vehicle Non-                                    | 20                   | 19                   | 22                   | 21                   | 22                   | 29                   | 22                   | 20                   | 29                   | 15                     | 27                     | 26                   | 23              | 0%         |   |
| Issuable                                                  |                      |                      |                      |                      |                      |                      | 22                   |                      |                      |                        |                        |                      |                 |            |   |
| Emergency Vehicle PD                                      | 0                    | 0                    | 0                    | 0                    | 4                    | 3                    | 1                    | 2                    | 0                    | 0                      | 0                      | 4                    | 3               | 0%         |   |
| Intersection Control in Progress-                         | 0                    | 1                    | 0                    | 2                    | 0                    | 1                    | 0                    | 0                    | 0                    | 1                      | 0                      | 0                    | 1               | 0%         |   |
| Gate Down/ No Train                                       | 0                    | 0                    | 0                    | 0                    | 0                    | 0                    | 0                    | 0                    | 0                    | 0                      | 0                      | 0                    | 0               | 0%         |   |
| No Violation Occurred                                     | 10,218               | 10,082               | 11,221               | 10,376               | 11,384               | 10,261               | 8,876                | 8,653                | 7,806                | 5,206                  | 4,614                  | 5,310                | 8,667           | 63%        |   |
| Rear Axle Activation                                      | 108                  | 90                   | 89                   | 104                  | 64                   | 77                   | 79                   | 141                  | 158                  | 147                    | 140                    | 111                  | 109             | 1%         |   |
| Right Turn- No Violation                                  | 0                    | 0                    | 0                    | 0                    | 0                    | 0                    | 0                    | 0                    | 0                    | 0                      | 0                      | 0                    | 0               | 0%         |   |
| Test Shot                                                 | 2,386                | 2,325                | 2,528                | 2,397                | 2,473                | 2,494                | 2,451                | 2,447                | 2,259                | 2,336                  | 2,187                  | 4,623                | 2,576           | 19%        |   |
| Train Activation                                          | 0                    | 0                    | 0                    | 0                    | 0                    | 0                    | 0                    | Ô                    | 51                   | 3,388                  | 2,899                  | 3,086                | 2,356           | 17%        |   |
| Amber Time Low                                            | 1                    | 0                    | 0                    | 0                    | 0                    | 0                    | 0                    | 0                    | 0                    | 0                      | 0                      | 0                    | 1               | 0%         |   |
| Vehicle Stopped- PD                                       | 2                    | 1                    | 0                    | 2                    | 0                    | 0                    | 0                    | 0                    | 0                    | 0                      | 0                      | 3                    | 2               | 0%         |   |
| Total:                                                    | 12,735               | 12,518               | 13,860               | 12,902               | 13,947               | 12,865               | 11,429               | 11,263               | 10,303               | 11,093                 | 9,867                  | 13,163               | 13,737          | 100%       |   |
| Uncontrollable Non-Iss                                    |                      |                      | _                    |                      | -                    | _                    |                      |                      | _                    |                        |                        | -                    |                 |            |   |
| Administrative Dismissal                                  | 0                    | 0                    | 0                    | 0                    | 0                    | 0                    | 0                    | 1                    | 0                    | 0                      | 0                      | 0                    | 1               | 0%         |   |
| Address/CDL/DOB Match Fail                                | 0                    | 0                    | 0                    | 0                    | 1                    | 0                    | 0                    | 0                    | 0                    | 0                      | 0                      | 0                    | 1               | 0%         |   |
| Car Obstructed                                            | 6                    | 5                    | 10                   | 12                   | 5                    | 8                    | 1                    | 14                   | 13                   | 22                     | 14                     | 8                    | 10              | 2%         |   |
| Conditions Beyond Control                                 | 0                    | 0                    | 0                    | 0                    | 0                    | 0                    | 0                    | 0                    | 0                    | 0                      | 0                      | 0                    | 0               | 0%         |   |
| Driver Identity Unclear                                   | 62                   | 54                   | 28                   | 27                   | 12                   | 21                   | 22                   | 14                   | 12                   | 35                     | 6                      | 5                    | 25              | 5%         |   |
| Driver Obstructed                                         | 21                   | 28                   | 40                   | 38                   | 32                   | 43                   | 26                   | 53                   | 36                   | 43                     | 36                     | 41                   | 36              | 7%         |   |
| Exposed                                                   | 0                    | 0                    | 0                    | 0                    | 0                    | 0                    | 0                    | 0                    | 0                    | 0                      | 0                      | 0                    | 0               | 0%         |   |
| Emergency Vehicle Issue                                   | 5                    | 6                    | 4                    | 6                    | 4                    | 9                    | 3                    | 7                    | 9                    | 5                      | 6                      | 6                    | 6               | 1%         |   |
| Glare on Plate                                            | 146                  | 158                  | 133                  | 173                  | 174                  | 127                  | 115                  | 139                  | 149                  | 136                    | 132                    | 138                  | 143             | 26%        |   |
| Glare on Windshield                                       | 35                   | 20                   | 27                   | 40                   | 23                   | 65                   | 74                   | 71                   | 32                   | 40                     | 36                     | 48                   | 43              | 8%         |   |
| Illegible Plate                                           | 3                    | 1                    | 1                    | 1                    | 2                    | 0                    | 7                    | 6                    | 0                    | 9                      | 4                      | 2                    | 4               | 1%         |   |
| Interest of Justice- PD                                   | 0                    | 1                    | 0                    | 0                    | 1                    | 0                    | 0                    | 0                    | 0                    | 0                      | 0                      | 0                    | 1               | 0%         |   |
| Image Quality- PD Issuance Criteria Not Met- PD           | 17<br>0              | 9                    | 0                    | 16<br>0              | 20<br>0              | 21<br>0              | 13<br>0              | 15<br>0              | 0                    | 14                     | 19                     | 3                    | 13<br>8         | 2%<br>1%   |   |
| No Warning Sign                                           | 0                    | 0                    | 0                    | 0                    | 0                    | 0                    | 0                    | 0                    | 0                    | 0                      | 0                      | 0                    | 0               | 0%         |   |
| No Plate                                                  | 144                  | 149                  | 198                  | 155                  | 181                  | 150                  | 165                  | 200                  | 207                  | 235                    | 193                    | 133                  | 176             | 32%        |   |
| No Speed Captured                                         | 0                    | 0                    | 0                    | 0                    | 0                    | 0                    | 0                    | 0                    | 0                    | 0                      | 0                      | 0                    | 0               | 0%         |   |
| Obstruction In Photo- PD                                  | 32                   | 32                   | 22                   | 17                   | 27                   | 21                   | 16                   | 21                   | 11                   | 20                     | 14                     | 6                    | 20              | 4%         |   |
| Out of State                                              | 10                   | 10                   | 16                   | 5                    | 11                   | 10                   | 16                   | 18                   | 11                   | 14                     | 9                      | 11                   | 12              | 2%         |   |
| Plate Obstructed                                          | 31                   | 23                   | 32                   | 21                   | 27                   | 15                   | 6                    | 19                   | 17                   | 19                     | 7                      | 4                    | 18              | 3%         |   |
| Short Yellow- PD                                          | 0                    | 0                    | 0                    | 0                    | 0                    | 0                    | 0                    | 0                    | 0                    | 0                      | 0                      | 0                    | 0               | 0%         |   |
| Third Party Damage                                        | 0                    | 0                    | 0                    | 0                    | 0                    | 0                    | 0                    | 0                    | 0                    | 0                      | 0                      | 0                    | 0               | 0%         |   |
| TSB Expired                                               | 0                    | 1                    | 0                    | 0                    | 0                    | 0                    | 0                    | 1                    | 12                   | 3                      | 1                      | 0                    | 4               | 1%         |   |
| TSB No Hit Total:                                         | 0<br><b>512</b>      | 0<br><b>497</b>      | 32<br><b>557</b>     | 0<br><b>511</b>      | 0<br><b>520</b>      | 0<br><b>490</b>      | 0<br><b>464</b>      | 0<br><b>579</b>      | 1<br><b>512</b>      | 0<br><b>596</b>        | 19<br><b>497</b>       | 59<br><b>464</b>     | 28<br>547       | 5%<br>100% |   |
| Controllable Non-Issue                                    |                      | 497                  | 33/                  | 311                  | 520                  | 430                  | 404                  | 5/9                  | 312                  | 390                    | 497                    | 404                  | 347             | 100%       |   |
| Cnduent Expire                                            | 0                    | 0                    | 0                    | 0                    | 0                    | 0                    | 0                    | 0                    | 0                    | 0                      | 0                      | 0                    | 0               | 0%         |   |
| Clarity of Plate                                          | 0                    | 0                    | 0                    | 0                    | 2                    | 0                    | 0                    | 0                    | 0                    | 0                      | 0                      | 0                    | 2               | 3%         |   |
| Clarity of Driver                                         | 0                    | 0                    | 0                    | 0                    | 0                    | 0                    | 0                    | 0                    | 0                    | 0                      | 0                      | 0                    | 0               | 0%         |   |
| Dark Interior                                             | 12                   | 8                    | 14                   | 13                   | 16                   | 11                   | 8                    | 9                    | 21                   | 36                     | 28                     | 29                   | 17              | 30%        |   |
| Data Box Related- PD                                      | 0                    | 0                    | 0                    | 0                    | 0                    | 0                    | 0                    | 0                    | 0                    | 0                      | 0                      | 0                    | 0               | 0%         |   |
| Data Box Data Error- PD                                   | 0                    | 0                    | 0                    | 0                    | 2                    | 1                    | 0                    | 0                    | 0                    | 0                      | 0                      | 0                    | 2               | 3%         |   |
| Data Entry Error                                          | 6                    | 10                   | 17                   | 4                    | 5                    | 3                    | 8                    | 17                   | 10                   | 4                      | 6                      | 4                    | 8               | 14%        |   |
| Exposed  Equipment Malfunction                            | 0                    | 0                    | 0                    | 0                    | 0                    | 0                    | 0                    | 0                    | 0                    | 0                      | 0                      | 0                    | 0               | 0%<br>6%   |   |
| Equipment Malfunction Framing- PD                         | 5<br>0               | 0                    | 0                    | 0                    | 0                    | 0                    | 0                    | 5                    | 0                    | 8                      | 0                      | 0                    | 0               | 6%<br>0%   |   |
| Framing- PD Framing of Car                                | 6                    | 9                    | 7                    | 15                   | 19                   | 17                   | 18                   | 20                   | 16                   | 15                     | 14                     | 17                   | 14              | 0%<br>25%  |   |
| Framing of Driver                                         | 0                    | 0                    | 0                    | 0                    | 0                    | 0                    | 0                    | 3                    | 0                    | 0                      | 0                      | 0                    | 3               | 5%         |   |
| Operator Error                                            | 0                    | 0                    | 0                    | 0                    | 0                    | 0                    | 0                    | 0                    | 0                    | 0                      | 0                      | 0                    | 0               | 0%         |   |
| Framing of Plate                                          | 1                    | 0                    | 0                    | 0                    | 0                    | 0                    | 0                    | 0                    | 0                    | 0                      | 0                      | 0                    | 1               | 2%         |   |
| Reject Expired                                            | 0                    | 0                    | 0                    | 0                    | 0                    | 0                    | 0                    | 0                    | 2                    | 0                      | 0                      | 0                    | 2               | 3%         |   |
| Speed Not Determined                                      | 6                    | 3                    | 8                    | 0                    | 8                    | 4                    | 2                    | 0                    | 0                    | 0                      | 0                      | 0                    | 5               | 9%         |   |
| Total:                                                    | 36                   | 30                   | 49                   | 32                   | 54                   | 40                   | 37                   | 54                   | 51                   | 63                     | 50                     | 50                   | 58              | 100%       |   |
| Summary Metrics                                           |                      | -                    | -                    | -                    | -                    |                      | -                    | -                    | -                    | -                      | -                      | -                    | Year to Date Mo |            |   |
| Daily Average Vehicle Passes                              | 0                    | 0                    | 0                    | 0                    | 0                    | 0                    | 0                    | 0                    | 0                    | 0                      | 0                      | 0                    | 0               |            |   |
| Average Issued Speed                                      | 372                  | 347                  | 375                  | 373                  | 358                  | 333                  | 333                  | 325                  | 323                  | 365<br>610             | 363                    | 362                  | 35              |            |   |
| Average Issued Red Seconds Citiation / Violation Issuance | 729                  | 808                  | 851                  | 1,195                | 1,373                | 898                  | 1,442                | 501                  | 601                  | 610                    | 1,202                  | 868                  | 923             |            |   |
| Rate                                                      | 34%                  | 37%                  | 37%                  | 41%                  | 38%                  | 36%                  | 30%                  | 34%                  | 38%                  | 45%                    | 46%                    | 42%                  | 38              | %          |   |
| Controllable Issuance Rate                                | 89%                  | 91%                  | 88%                  | 92%                  | 87%                  | 88%                  | 85%                  | 86%                  | 87%                  | 89%                    | 90%                    | 88%                  | 88              | %          |   |
|                                                           | 00/0                 | J 1 /U               | 00 /0                | J = /U               | 01/0                 | 00 /0                | 00/0                 | UU /0                | U1 /U                | 00/0                   | JU /0                  | 0070                 | . 00            |            |   |