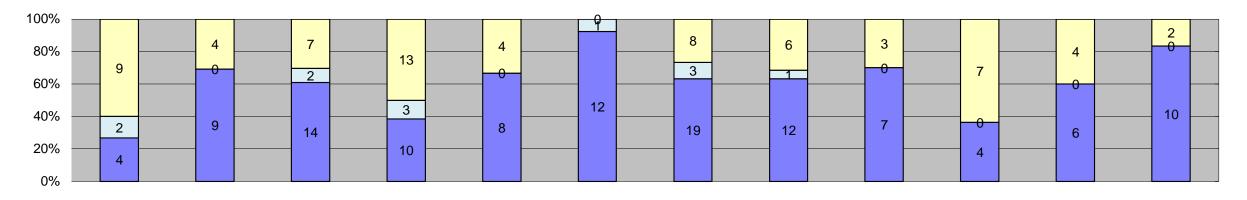

|                                                        |                   |                   |                   |               |                   |                   |                   |                 |            |             |                 |                   | Year to Date Mo | nthly Average |  |
|--------------------------------------------------------|-------------------|-------------------|-------------------|---------------|-------------------|-------------------|-------------------|-----------------|------------|-------------|-----------------|-------------------|-----------------|---------------|--|
| Events                                                 | Jan-18            | Feb-18            | Mar-18            | Apr-18        | May-18            | Jun-18            | Jul-18            | Aug-18          | Sep-18     | Oct-18      | Nov-18          | Dec-18            | Quantity        | %             |  |
| Non-Violations                                         | 1,920             | 2,136             | 2,559             | 2,206         | 2,576             | 2,520             | 1,755             | 783             | 786        | 829         | 631             | 3,175             | 1,823           | 99%           |  |
| Violations                                             | 19                | 21                | 32                | 13            | 23                | 23                | 6                 | 3               | 7          | 8           | 7               | 7                 | 14              | 1%            |  |
| Total: Violations                                      | 1,939             | 2,157             | 2,591             | 2,219         | 2,599             | 2,543             | 1,761             | 786             | 793        | 837         | 638             | 3,182             | 1,837           | 100%          |  |
| Uncontrollable Non-Issued                              | 14                | 14                | 18                | 9             | 14                | 14                | 4                 | 3               | 7          | 3           | 5               | 4                 | 9               | 58%           |  |
| Controllable Non-Issued                                | 1                 | 2                 | 2                 | 0             | 1                 | 2                 | 0                 | 0               | 0          | 0           | 0               | 1                 | 2               | 10%           |  |
| Citations                                              | 4                 | 5                 | 12                | 4             | 8                 | 7                 | 2                 | 0               | 0          | 5           | 2               | 2                 | 5               | 33%           |  |
| Total:                                                 | 19                | 21                | 32                | 13            | 23                | 23                | 6                 | 3               | 7          | 8           | 7               | 7                 | 16              | 67%           |  |
| Non-Violations                                         |                   |                   |                   |               |                   |                   |                   |                 |            |             | 3               |                   |                 |               |  |
| Emergency Vehicle Non-                                 | 0                 | 0                 | 0                 | 1             | 0                 | 0                 | 0                 | 1               | 0          | 0           | 0               | 0                 | 1               | 0%            |  |
| Issuable                                               |                   |                   |                   |               |                   |                   |                   |                 |            |             |                 |                   |                 |               |  |
| Emergency Vehicle PD Intersection Control in Progress- | 0                 | 0                 | 0                 | 0             | 0                 | 0                 | 0                 | 0               | 0          | 0           | 0               | 0                 | 0               | 0%            |  |
| PD                                                     | 0                 | 0                 | 0                 | 0             | 0                 | 0                 | 0                 | 0               | 0          | 0           | 0               | 0                 | 0               | 0%            |  |
| Gate Down/ No Train                                    | 0                 | 0                 | 0                 | 0             | 0                 | 0                 | 0                 | 0               | 0          | 0           | 0               | 0                 | 0               | 0%            |  |
| No Violation Occurred                                  | 1,768             | 1,991             | 2,398             | 2,050         | 2,420             | 2,341             | 1,591             | 654             | 671        | 505         | 380             | 545               | 1,443           | 74%           |  |
| Rear Axle Activation                                   | 4                 | 6                 | 1                 | 0             | 2                 | 1                 | 0                 | 0               | 0          | 0           | 1               | 2                 | 2               | 0%            |  |
| Right Turn- No Violation                               | 0                 | 0                 | 0                 | 0             | 0                 | 0                 | 0                 | 0               | 0          | 0           | 0               | 0                 | 0               | 0%            |  |
| Test Shot                                              | 148               | 139               | 160               | 154           | 154               | 178               | 164               | 128             | 115        | 109         | 105             | 2,499             | 338             | 17%           |  |
| Train Activation                                       | 0                 | 0                 | 0                 | 0             | 0                 | 0                 | 0                 | 0               | 0          | 215         | 145             | 129               | 163             | 8%            |  |
| Amber Time Low                                         | 0                 | 0                 | 0                 | 0             | 0                 | 0                 | 0                 | 0               | 0          | 0           | 0               | 0                 | 0               | 0%<br>0%      |  |
| Vehicle Stopped- PD  Total:                            | 0<br><b>1,920</b> | 0<br><b>2,136</b> | 0<br><b>2,559</b> | 2, <b>206</b> | 0<br><b>2,576</b> | 0<br><b>2,520</b> | 0<br><b>1,755</b> | 0<br><b>783</b> | <b>786</b> | 8 <b>29</b> | 0<br><b>631</b> | 0<br><b>3,175</b> | 1,948           | 100%          |  |
| Uncontrollable Non-Issu                                | •                 | ۷,۱۵۵             | 2,008             | ۷,۷00         | 2,310             | <b>4,340</b>      | 1,735             | 103             | 100        | 023         | 031             | 3,173             | 1,340           | 100 /0        |  |
| Administrative Dismissal                               | 0                 | 0                 | 0                 | 0             | 0                 | 0                 | 0                 | 0               | 0          | 0           | 0               | 0                 | 0               | 0%            |  |
| Address/CDL/DOB Match Fail                             | 0                 | 0                 | 0                 | 0             | 0                 | 0                 | 0                 | 0               | 0          | 0           | 0               | 0                 | 0               | 0%            |  |
| Car Obstructed                                         | 0                 | 0                 | 0                 | 0             | 0                 | 0                 | 0                 | 0               | 0          | 0           | 0               | 0                 | 0               | 0%            |  |
| Conditions Beyond Control                              | 0                 | 0                 | 0                 | 0             | 0                 | 0                 | 0                 | 0               | 0          | 0           | 0               | 0                 | 0               | 0%            |  |
| Driver Identity Unclear                                | 1                 | 2                 | 0                 | 0             | 0                 | 2                 | 0                 | 0               | 1          | 0           | 0               | 0                 | 2               | 8%            |  |
| Driver Obstructed                                      | 3                 | 5                 | 1                 | 0             | 1                 | 0                 | 0                 | 0               | 3          | 0           | 1               | 1                 | 2               | 12%           |  |
| Exposed                                                | 0                 | 0                 | 0                 | 0             | 0                 | 0                 | 0                 | 0               | 0          | 0           | 0               | 0                 | 0               | 0%            |  |
| Emergency Vehicle Issue                                | 0                 | 0                 | 0                 | 0             | 0                 | 1                 | 0                 | 0               | 0          | 0           | 0               | 0                 | 1               | 5%            |  |
| Glare on Plate                                         | 3                 | 2                 | 2                 | 0             | 1                 | 1                 | 0                 | 0               | 0          | 0           | 1               | 0                 | 2               | 9%            |  |
| Glare on Windshield                                    | 1                 | 0                 | 3                 | 1             | 1                 | 4                 | 1                 | 1               | 1          | 0           | 0               | 0                 | 2               | 9%            |  |
| Illegible Plate Interest of Justice- PD                | 0                 | 0                 | 0                 | 0             | 0                 | 0                 | 0                 | 0               | 0          | 0           | 0               | 0                 | 0               | 0%<br>0%      |  |
| Image Quality- PD                                      | 0                 | 0                 | 2                 | 2             | 0                 | 1                 | 0                 | 0               | 0          | 0           | 0               | 0                 | 2               | 9%            |  |
| Issuance Criteria Not Met- PD                          | 0                 | 0                 | 0                 | 0             | 0                 | 0                 | 0                 | 0               | 0          | 0           | 0               | 0                 | 0               | 0%            |  |
| No Warning Sign                                        | 0                 | 0                 | 0                 | 0             | 0                 | 0                 | 0                 | 0               | 0          | 0           | 0               | 0                 | 0               | 0%            |  |
| No Plate                                               | 3                 | 3                 | 6                 | 5             | 10                | 5                 | 2                 | 1               | 2          | 3           | 3               | 3                 | 4               | 21%           |  |
| No Speed Captured                                      | 0                 | 0                 | 0                 | 0             | 0                 | 0                 | 0                 | 0               | 0          | 0           | 0               | 0                 | 0               | 0%            |  |
| Obstruction In Photo- PD                               | 1                 | 1                 | 1                 | 0             | 0                 | 0                 | 0                 | 1               | 0          | 0           | 0               | 0                 | 1               | 5%            |  |
| Out of State                                           | 1                 | 0                 | 1                 | 0             | 1                 | 0                 | 1                 | 0               | 0          | 0           | 0               | 0                 | 1               | 5%            |  |
| Plate Obstructed                                       | 1                 | 1                 | 0                 | 1             | 0                 | 0                 | 0                 | 0               | 0          | 0           | 0               | 0                 | 1               | 5%            |  |
| Short Yellow- PD                                       | 0                 | 0                 | 0                 | 0             | 0                 | 0                 | 0                 | 0               | 0          | 0           | 0               | 0                 | 0               | 0%            |  |
| Third Party Damage                                     | 0                 | 0                 | 0                 | 0             | 0                 | 0                 | 0                 | 0               | 0          | 0           | 0               | 0                 | 0               | 0%            |  |
| TSB Epired                                             | 0                 | 0                 | 0                 | 0             | 0                 | 0                 | 0                 | 0               | 0          | 0           | 0               | 0                 | 0               | 0%            |  |
| TSB No Hit  Total:                                     | 0<br><b>14</b>    | 0                 | 2                 | 0             | 0                 | 0                 | 0<br><b>4</b>     | 0               | <b>7</b>   | 0           | <b>5</b>        | 0                 | 2               | 11%           |  |
| Controllable Non-Issued                                |                   | 14                | 18                | 9             | 14                | 14                | 4                 | 3               | <i></i>    | 3           | <b>3</b>        | 4                 | 18              | 100%          |  |
| Cnduent Expire                                         | 0                 | 0                 | 0                 | 0             | 0                 | 0                 | 0                 | 0               | 0          | 0           | 0               | 0                 | 0               | 0%            |  |
| Clarity of Plate                                       | 0                 | 0                 | 0                 | 0             | 0                 | 0                 | 0                 | 0               | 0          | 0           | 0               | 0                 | 0               | 0%            |  |
| Clarity of Driver                                      | 0                 | 0                 | 0                 | 0             | 0                 | 0                 | 0                 | 0               | 0          | 0           | 0               | 0                 | 0               | 0%            |  |
| Dark Interior                                          | 0                 | 0                 | 0                 | 0             | 0                 | 0                 | 0                 | 0               | 0          | 0           | 0               | 0                 | 0               | 0%            |  |
| Data Box Related- PD                                   | 0                 | 0                 | 0                 | 0             | 0                 | 0                 | 0                 | 0               | 0          | 0           | 0               | 0                 | 0               | 0%            |  |
| Data Box Data Error- PD                                | 0                 | 0                 | 0                 | 0             | 0                 | 0                 | 0                 | 0               | 0          | 0           | 0               | 0                 | 0               | 0%            |  |
| Data Entry Error                                       | 0                 | 0                 | 2                 | 0             | 0                 | 0                 | 0                 | 0               | 0          | 0           | 0               | 0                 | 2               | 38%           |  |
| Exposed                                                | 0                 | 0                 | 0                 | 0             | 0                 | 0                 | 0                 | 0               | 0          | 0           | 0               | 0                 | 0               | 0%            |  |
| Equipment Malfunction                                  | 0                 | 0                 | 0                 | 0             | 1                 | 1                 | 0                 | 0               | 0          | 0           | 0               | 0                 | 1               | 19%           |  |
| Framing- PD<br>Framing of Car                          | 0                 | 0                 | 0                 | 0             | 0                 | 0                 | 0                 | 0               | 0          | 0           | 0               | 0                 | 0               | 0%<br>19%     |  |
| Framing of Car Framing of Driver                       | 0                 | 0                 | 0                 | 0             | 0                 | 0                 | 0                 | 0               | 0          | 0           | 0               | 0                 | 0               | 19%<br>0%     |  |
| Operator Error                                         | 0                 | 0                 | 0                 | 0             | 0                 | 0                 | 0                 | 0               | 0          | 0           | 0               | 0                 | 0               | 0%            |  |
| Framing of Plate                                       | 0                 | 0                 | 0                 | 0             | 0                 | 0                 | 0                 | 0               | 0          | 0           | 0               | 0                 | 0               | 0%            |  |
| Reject Expired                                         | 0                 | 0                 | 0                 | 0             | 0                 | 0                 | 0                 | 0               | 0          | 0           | 0               | 0                 | 0               | 0%            |  |
| Speed Not Determined                                   | 1                 | 2                 | 0                 | 0             | 0                 | 1                 | 0                 | 0               | 0          | 0           | 0               | 0                 | 1               | 25%           |  |
| Total:                                                 | 1                 | 2                 | 2                 | 0             | 1                 | 2                 | 0                 | 0               | 0          | 0           | 0               | 1                 | 5               | 100%          |  |
| Summary Metrics                                        |                   |                   |                   |               |                   |                   |                   |                 |            |             |                 |                   | Year to Date Mo | nthly Average |  |
| Daily Average Vehicle Passes                           | 0                 | 0                 | 0                 | 0             | 0                 | 0                 | 0                 | 0               | 0          | 0           | 0               | 0                 | 0               |               |  |
| Average Issued Speed                                   | 18                | 16                | 19                | 20            | 18                | 18                | 14                | 17              | 19         | 16          | 16              | 14                | 17              |               |  |
| Average Issued Red Seconds                             | 31.2              | 8.2               | 15.3              | 351.0         | 11.4              | 13.9              | 106.8             | 46.5            | 17.1       | 5.6         | 6.1             | 0.5               | 51.             |               |  |
| Citiation / Violation Issuance Rate                    | 21%               | 24%               | 38%               | 31%           | 35%               | 30%               | 33%               | 0%              | 0%         | 63%         | 29%             | 29%               | 33%             |               |  |
| Controllable Issuance Rate                             | 80%               | 71%               | 86%               | 100%          | 89%               | 78%               | 100%              | 0%              | 0%         | 100%        | 100%            | 67%               | 87%             | <b>′</b> o    |  |