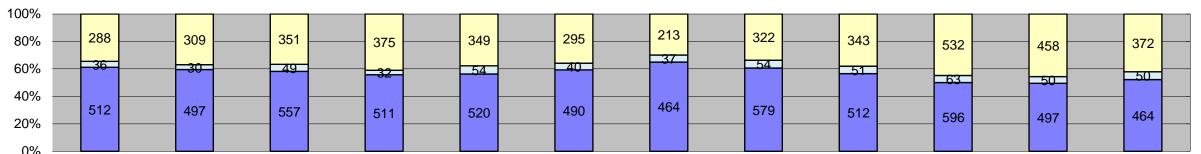

| 0%                                                        |                      |                      |                      |                      |                      |                      |                      |                      |                      |                        |                        |                      |                 |            | _ |
|-----------------------------------------------------------|----------------------|----------------------|----------------------|----------------------|----------------------|----------------------|----------------------|----------------------|----------------------|------------------------|------------------------|----------------------|-----------------|------------|---|
| Events                                                    | Jan-18               | Feb-18               | Mar-18               | Apr-18               | May-18               | Jun-18               | Jul-18               | Aug-18               | Sep-18               | Oct-18                 | Nov-18                 | Dec-18               | Year to Date Mo | , ,        |   |
|                                                           |                      |                      |                      | · ·                  | ·                    |                      |                      |                      | ·                    |                        |                        |                      | Quantity        | %          |   |
| Non-Violations                                            | 12,735               | 12,518               | 13,860               | 12,902               | 13,947               | 12,865               | 11,429               | 11,263               | 10,303               | 11,093                 | 9,867                  | 13,163               | 12,162          | 93%        |   |
| Violations <b>Total:</b>                                  | 836<br><b>13,571</b> | 836<br><b>13,354</b> | 957<br><b>14,817</b> | 918<br><b>13,820</b> | 923<br><b>14,870</b> | 825<br><b>13,690</b> | 714<br><b>12,143</b> | 955<br><b>12,218</b> | 906<br><b>11,209</b> | 1,191<br><b>12,284</b> | 1,005<br><b>10,872</b> | 886<br><b>14,049</b> | 913<br>13,075   | 7%<br>100% |   |
| Violations                                                | 13,571               | 13,354               | 14,017               | 13,020               | 14,070               | 13,690               | 12,143               | 12,210               | 11,209               | 12,204                 | 10,072                 | 14,049               | 13,075          | 100%       |   |
| Uncontrollable Non-Issued                                 | 512                  | 497                  | 557                  | 511                  | 520                  | 490                  | 464                  | 579                  | 512                  | 596                    | 497                    | 464                  | 517             | 57%        |   |
| Controllable Non-Issued                                   | 36                   | 30                   | 49                   | 32                   | 54                   | 40                   | 37                   | 54                   | 51                   | 63                     | 50                     | 50                   | 46              | 5%         |   |
| Citations                                                 | 288                  | 309                  | 351                  | 375                  | 349                  | 295                  | 213                  | 322                  | 343                  | 532                    | 458                    | 372                  | 351             | 38%        |   |
| Total:                                                    | 836                  | 836                  | 957                  | 918                  | 923                  | 825                  | 714                  | 955                  | 906                  | 1,191                  | 1,005                  | 886                  | 913             | 62%        |   |
| Non-Violations                                            |                      |                      |                      |                      |                      |                      |                      |                      |                      |                        |                        |                      |                 |            |   |
| Emergency Vehicle Non-                                    | 20                   | 19                   | 22                   | 21                   | 22                   | 29                   | 22                   | 20                   | 29                   | 15                     | 27                     | 26                   | 23              | 0%         |   |
| Issuable                                                  |                      |                      |                      |                      |                      |                      | 22                   |                      |                      |                        |                        |                      |                 |            |   |
| Emergency Vehicle PD                                      | 0                    | 0                    | 0                    | 0                    | 4                    | 3                    | 1                    | 2                    | 0                    | 0                      | 0                      | 4                    | 3               | 0%         |   |
| Intersection Control in Progress-                         | 0                    | 1                    | 0                    | 2                    | 0                    | 1                    | 0                    | 0                    | 0                    | 1                      | 0                      | 0                    | 1               | 0%         |   |
| Gate Down/ No Train                                       | 0                    | 0                    | 0                    | 0                    | 0                    | 0                    | 0                    | 0                    | 0                    | 0                      | 0                      | 0                    | 0               | 0%         |   |
| No Violation Occurred                                     | 10,218               | 10,082               | 11,221               | 10,376               | 11,384               | 10,261               | 8,876                | 8,653                | 7,806                | 5,206                  | 4,614                  | 5,310                | 8,667           | 63%        |   |
| Rear Axle Activation                                      | 108                  | 90                   | 89                   | 104                  | 64                   | 77                   | 79                   | 141                  | 158                  | 147                    | 140                    | 111                  | 109             | 1%         |   |
| Right Turn- No Violation                                  | 0                    | 0                    | 0                    | 0                    | 0                    | 0                    | 0                    | 0                    | 0                    | 0                      | 0                      | 0                    | 0               | 0%         |   |
| Test Shot                                                 | 2,386                | 2,325                | 2,528                | 2,397                | 2,473                | 2,494                | 2,451                | 2,447                | 2,259                | 2,336                  | 2,187                  | 4,623                | 2,576           | 19%        |   |
| Train Activation                                          | 0                    | 0                    | 0                    | 0                    | 0                    | 0                    | 0                    | Ô                    | 51                   | 3,388                  | 2,899                  | 3,086                | 2,356           | 17%        |   |
| Amber Time Low                                            | 1                    | 0                    | 0                    | 0                    | 0                    | 0                    | 0                    | 0                    | 0                    | 0                      | 0                      | 0                    | 1               | 0%         |   |
| Vehicle Stopped- PD                                       | 2                    | 1                    | 0                    | 2                    | 0                    | 0                    | 0                    | 0                    | 0                    | 0                      | 0                      | 3                    | 2               | 0%         |   |
| Total:                                                    | 12,735               | 12,518               | 13,860               | 12,902               | 13,947               | 12,865               | 11,429               | 11,263               | 10,303               | 11,093                 | 9,867                  | 13,163               | 13,737          | 100%       |   |
| Uncontrollable Non-Iss                                    |                      |                      | _                    |                      | -                    | _                    |                      |                      | _                    |                        |                        | -                    |                 |            |   |
| Administrative Dismissal                                  | 0                    | 0                    | 0                    | 0                    | 0                    | 0                    | 0                    | 1                    | 0                    | 0                      | 0                      | 0                    | 1               | 0%         |   |
| Address/CDL/DOB Match Fail                                | 0                    | 0                    | 0                    | 0                    | 1                    | 0                    | 0                    | 0                    | 0                    | 0                      | 0                      | 0                    | 1               | 0%         |   |
| Car Obstructed                                            | 6                    | 5                    | 10                   | 12                   | 5                    | 8                    | 1                    | 14                   | 13                   | 22                     | 14                     | 8                    | 10              | 2%         |   |
| Conditions Beyond Control                                 | 0                    | 0                    | 0                    | 0                    | 0                    | 0                    | 0                    | 0                    | 0                    | 0                      | 0                      | 0                    | 0               | 0%         |   |
| Driver Identity Unclear                                   | 62                   | 54                   | 28                   | 27                   | 12                   | 21                   | 22                   | 14                   | 12                   | 35                     | 6                      | 5                    | 25              | 5%         |   |
| Driver Obstructed                                         | 21                   | 28                   | 40                   | 38                   | 32                   | 43                   | 26                   | 53                   | 36                   | 43                     | 36                     | 41                   | 36              | 7%         |   |
| Exposed                                                   | 0                    | 0                    | 0                    | 0                    | 0                    | 0                    | 0                    | 0                    | 0                    | 0                      | 0                      | 0                    | 0               | 0%         |   |
| Emergency Vehicle Issue                                   | 5                    | 6                    | 4                    | 6                    | 4                    | 9                    | 3                    | 7                    | 9                    | 5                      | 6                      | 6                    | 6               | 1%         |   |
| Glare on Plate                                            | 146                  | 158                  | 133                  | 173                  | 174                  | 127                  | 115                  | 139                  | 149                  | 136                    | 132                    | 138                  | 143             | 26%        |   |
| Glare on Windshield                                       | 35                   | 20                   | 27                   | 40                   | 23                   | 65                   | 74                   | 71                   | 32                   | 40                     | 36                     | 48                   | 43              | 8%         |   |
| Illegible Plate                                           | 3                    | 1                    | 1                    | 1                    | 2                    | 0                    | 7                    | 6                    | 0                    | 9                      | 4                      | 2                    | 4               | 1%         |   |
| Interest of Justice- PD                                   | 0                    | 1                    | 0                    | 0                    | 1                    | 0                    | 0                    | 0                    | 0                    | 0                      | 0                      | 0                    | 1               | 0%         |   |
| Image Quality- PD Issuance Criteria Not Met- PD           | 17<br>0              | 9                    | 0                    | 16<br>0              | 20<br>0              | 21<br>0              | 13<br>0              | 15<br>0              | 0                    | 14                     | 19                     | 3                    | 13<br>8         | 2%<br>1%   |   |
| No Warning Sign                                           | 0                    | 0                    | 0                    | 0                    | 0                    | 0                    | 0                    | 0                    | 0                    | 0                      | 0                      | 0                    | 0               | 0%         |   |
| No Plate                                                  | 144                  | 149                  | 198                  | 155                  | 181                  | 150                  | 165                  | 200                  | 207                  | 235                    | 193                    | 133                  | 176             | 32%        |   |
| No Speed Captured                                         | 0                    | 0                    | 0                    | 0                    | 0                    | 0                    | 0                    | 0                    | 0                    | 0                      | 0                      | 0                    | 0               | 0%         |   |
| Obstruction In Photo- PD                                  | 32                   | 32                   | 22                   | 17                   | 27                   | 21                   | 16                   | 21                   | 11                   | 20                     | 14                     | 6                    | 20              | 4%         |   |
| Out of State                                              | 10                   | 10                   | 16                   | 5                    | 11                   | 10                   | 16                   | 18                   | 11                   | 14                     | 9                      | 11                   | 12              | 2%         |   |
| Plate Obstructed                                          | 31                   | 23                   | 32                   | 21                   | 27                   | 15                   | 6                    | 19                   | 17                   | 19                     | 7                      | 4                    | 18              | 3%         |   |
| Short Yellow- PD                                          | 0                    | 0                    | 0                    | 0                    | 0                    | 0                    | 0                    | 0                    | 0                    | 0                      | 0                      | 0                    | 0               | 0%         |   |
| Third Party Damage                                        | 0                    | 0                    | 0                    | 0                    | 0                    | 0                    | 0                    | 0                    | 0                    | 0                      | 0                      | 0                    | 0               | 0%         |   |
| TSB Expired                                               | 0                    | 1                    | 0                    | 0                    | 0                    | 0                    | 0                    | 1                    | 12                   | 3                      | 1                      | 0                    | 4               | 1%         |   |
| TSB No Hit Total:                                         | 0<br><b>512</b>      | 0<br><b>497</b>      | 32<br><b>557</b>     | 0<br><b>511</b>      | 0<br><b>520</b>      | 0<br><b>490</b>      | 0<br><b>464</b>      | 0<br><b>579</b>      | 1<br><b>512</b>      | 0<br><b>596</b>        | 19<br><b>497</b>       | 59<br><b>464</b>     | 28<br>547       | 5%<br>100% |   |
| Controllable Non-Issue                                    |                      | 497                  | 33/                  | 311                  | 520                  | 430                  | 404                  | 5/9                  | 312                  | 390                    | 497                    | 404                  | 347             | 100%       |   |
| Cnduent Expire                                            | 0                    | 0                    | 0                    | 0                    | 0                    | 0                    | 0                    | 0                    | 0                    | 0                      | 0                      | 0                    | 0               | 0%         |   |
| Clarity of Plate                                          | 0                    | 0                    | 0                    | 0                    | 2                    | 0                    | 0                    | 0                    | 0                    | 0                      | 0                      | 0                    | 2               | 3%         |   |
| Clarity of Driver                                         | 0                    | 0                    | 0                    | 0                    | 0                    | 0                    | 0                    | 0                    | 0                    | 0                      | 0                      | 0                    | 0               | 0%         |   |
| Dark Interior                                             | 12                   | 8                    | 14                   | 13                   | 16                   | 11                   | 8                    | 9                    | 21                   | 36                     | 28                     | 29                   | 17              | 30%        |   |
| Data Box Related- PD                                      | 0                    | 0                    | 0                    | 0                    | 0                    | 0                    | 0                    | 0                    | 0                    | 0                      | 0                      | 0                    | 0               | 0%         |   |
| Data Box Data Error- PD                                   | 0                    | 0                    | 0                    | 0                    | 2                    | 1                    | 0                    | 0                    | 0                    | 0                      | 0                      | 0                    | 2               | 3%         |   |
| Data Entry Error                                          | 6                    | 10                   | 17                   | 4                    | 5                    | 3                    | 8                    | 17                   | 10                   | 4                      | 6                      | 4                    | 8               | 14%        |   |
| Exposed  Equipment Malfunction                            | 0                    | 0                    | 0                    | 0                    | 0                    | 0                    | 0                    | 0                    | 0                    | 0                      | 0                      | 0                    | 0               | 0%<br>6%   |   |
| Equipment Malfunction Framing- PD                         | 5<br>0               | 0                    | 0                    | 0                    | 0                    | 0                    | 0                    | 5                    | 0                    | 8                      | 0                      | 0                    | 0               | 6%<br>0%   |   |
| Framing- PD Framing of Car                                | 6                    | 9                    | 7                    | 15                   | 19                   | 17                   | 18                   | 20                   | 16                   | 15                     | 14                     | 17                   | 14              | 0%<br>25%  |   |
| Framing of Driver                                         | 0                    | 0                    | 0                    | 0                    | 0                    | 0                    | 0                    | 3                    | 0                    | 0                      | 0                      | 0                    | 3               | 5%         |   |
| Operator Error                                            | 0                    | 0                    | 0                    | 0                    | 0                    | 0                    | 0                    | 0                    | 0                    | 0                      | 0                      | 0                    | 0               | 0%         |   |
| Framing of Plate                                          | 1                    | 0                    | 0                    | 0                    | 0                    | 0                    | 0                    | 0                    | 0                    | 0                      | 0                      | 0                    | 1               | 2%         |   |
| Reject Expired                                            | 0                    | 0                    | 0                    | 0                    | 0                    | 0                    | 0                    | 0                    | 2                    | 0                      | 0                      | 0                    | 2               | 3%         |   |
| Speed Not Determined                                      | 6                    | 3                    | 8                    | 0                    | 8                    | 4                    | 2                    | 0                    | 0                    | 0                      | 0                      | 0                    | 5               | 9%         |   |
| Total:                                                    | 36                   | 30                   | 49                   | 32                   | 54                   | 40                   | 37                   | 54                   | 51                   | 63                     | 50                     | 50                   | 58              | 100%       |   |
| Summary Metrics                                           |                      | -                    | -                    | -                    | -                    |                      | -                    | -                    | -                    | -                      | -                      | -                    | Year to Date Mo |            |   |
| Daily Average Vehicle Passes                              | 0                    | 0                    | 0                    | 0                    | 0                    | 0                    | 0                    | 0                    | 0                    | 0                      | 0                      | 0                    | 0               |            |   |
| Average Issued Speed                                      | 372                  | 347                  | 375                  | 373                  | 358                  | 333                  | 333                  | 325                  | 323                  | 365<br>610             | 363                    | 362                  | 35              |            |   |
| Average Issued Red Seconds Citiation / Violation Issuance | 729                  | 808                  | 851                  | 1,195                | 1,373                | 898                  | 1,442                | 501                  | 601                  | 610                    | 1,202                  | 868                  | 923             |            |   |
| Rate                                                      | 34%                  | 37%                  | 37%                  | 41%                  | 38%                  | 36%                  | 30%                  | 34%                  | 38%                  | 45%                    | 46%                    | 42%                  | 38              | %          |   |
| Controllable Issuance Rate                                | 89%                  | 91%                  | 88%                  | 92%                  | 87%                  | 88%                  | 85%                  | 86%                  | 87%                  | 89%                    | 90%                    | 88%                  | 88              | %          |   |
|                                                           | 00/0                 | J 1 /U               | 00 /0                | J = /U               | 01/0                 | 00 /0                | 00/0                 | UU /0                | U1 /U                | 00/0                   | JU /0                  | 0070                 | . 00            |            |   |