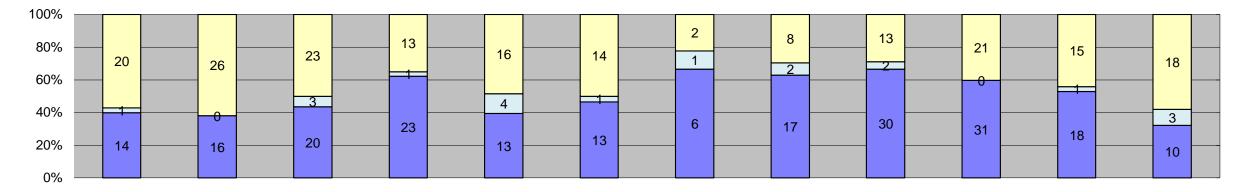

| 0%                                                        |                      |                      |                      |                      |                      |                      |                      |                      |                      |                        |                        |                      |                 |            | _ |
|-----------------------------------------------------------|----------------------|----------------------|----------------------|----------------------|----------------------|----------------------|----------------------|----------------------|----------------------|------------------------|------------------------|----------------------|-----------------|------------|---|
| Events                                                    | Jan-18               | Feb-18               | Mar-18               | Apr-18               | May-18               | Jun-18               | Jul-18               | Aug-18               | Sep-18               | Oct-18                 | Nov-18                 | Dec-18               | Year to Date Mo | , ,        |   |
|                                                           |                      |                      |                      | · ·                  | ·                    |                      |                      |                      | ·                    |                        |                        |                      | Quantity        | %          |   |
| Non-Violations                                            | 12,735               | 12,518               | 13,860               | 12,902               | 13,947               | 12,865               | 11,429               | 11,263               | 10,303               | 11,093                 | 9,867                  | 13,163               | 12,162          | 93%        |   |
| Violations <b>Total:</b>                                  | 836<br><b>13,571</b> | 836<br><b>13,354</b> | 957<br><b>14,817</b> | 918<br><b>13,820</b> | 923<br><b>14,870</b> | 825<br><b>13,690</b> | 714<br><b>12,143</b> | 955<br><b>12,218</b> | 906<br><b>11,209</b> | 1,191<br><b>12,284</b> | 1,005<br><b>10,872</b> | 886<br><b>14,049</b> | 913<br>13,075   | 7%<br>100% |   |
| Violations                                                | 13,571               | 13,354               | 14,017               | 13,020               | 14,070               | 13,690               | 12,143               | 12,210               | 11,209               | 12,204                 | 10,072                 | 14,049               | 13,075          | 100%       |   |
| Uncontrollable Non-Issued                                 | 512                  | 497                  | 557                  | 511                  | 520                  | 490                  | 464                  | 579                  | 512                  | 596                    | 497                    | 464                  | 517             | 57%        |   |
| Controllable Non-Issued                                   | 36                   | 30                   | 49                   | 32                   | 54                   | 40                   | 37                   | 54                   | 51                   | 63                     | 50                     | 50                   | 46              | 5%         |   |
| Citations                                                 | 288                  | 309                  | 351                  | 375                  | 349                  | 295                  | 213                  | 322                  | 343                  | 532                    | 458                    | 372                  | 351             | 38%        |   |
| Total:                                                    | 836                  | 836                  | 957                  | 918                  | 923                  | 825                  | 714                  | 955                  | 906                  | 1,191                  | 1,005                  | 886                  | 913             | 62%        |   |
| Non-Violations                                            |                      |                      |                      |                      |                      |                      |                      |                      |                      |                        |                        |                      |                 |            |   |
| Emergency Vehicle Non-                                    | 20                   | 19                   | 22                   | 21                   | 22                   | 29                   | 22                   | 20                   | 29                   | 15                     | 27                     | 26                   | 23              | 0%         |   |
| Issuable                                                  |                      |                      |                      |                      |                      |                      | 22                   |                      |                      |                        |                        |                      |                 |            |   |
| Emergency Vehicle PD                                      | 0                    | 0                    | 0                    | 0                    | 4                    | 3                    | 1                    | 2                    | 0                    | 0                      | 0                      | 4                    | 3               | 0%         |   |
| Intersection Control in Progress-                         | 0                    | 1                    | 0                    | 2                    | 0                    | 1                    | 0                    | 0                    | 0                    | 1                      | 0                      | 0                    | 1               | 0%         |   |
| Gate Down/ No Train                                       | 0                    | 0                    | 0                    | 0                    | 0                    | 0                    | 0                    | 0                    | 0                    | 0                      | 0                      | 0                    | 0               | 0%         |   |
| No Violation Occurred                                     | 10,218               | 10,082               | 11,221               | 10,376               | 11,384               | 10,261               | 8,876                | 8,653                | 7,806                | 5,206                  | 4,614                  | 5,310                | 8,667           | 63%        |   |
| Rear Axle Activation                                      | 108                  | 90                   | 89                   | 104                  | 64                   | 77                   | 79                   | 141                  | 158                  | 147                    | 140                    | 111                  | 109             | 1%         |   |
| Right Turn- No Violation                                  | 0                    | 0                    | 0                    | 0                    | 0                    | 0                    | 0                    | 0                    | 0                    | 0                      | 0                      | 0                    | 0               | 0%         |   |
| Test Shot                                                 | 2,386                | 2,325                | 2,528                | 2,397                | 2,473                | 2,494                | 2,451                | 2,447                | 2,259                | 2,336                  | 2,187                  | 4,623                | 2,576           | 19%        |   |
| Train Activation                                          | 0                    | 0                    | 0                    | 0                    | 0                    | 0                    | 0                    | Ô                    | 51                   | 3,388                  | 2,899                  | 3,086                | 2,356           | 17%        |   |
| Amber Time Low                                            | 1                    | 0                    | 0                    | 0                    | 0                    | 0                    | 0                    | 0                    | 0                    | 0                      | 0                      | 0                    | 1               | 0%         |   |
| Vehicle Stopped- PD                                       | 2                    | 1                    | 0                    | 2                    | 0                    | 0                    | 0                    | 0                    | 0                    | 0                      | 0                      | 3                    | 2               | 0%         |   |
| Total:                                                    | 12,735               | 12,518               | 13,860               | 12,902               | 13,947               | 12,865               | 11,429               | 11,263               | 10,303               | 11,093                 | 9,867                  | 13,163               | 13,737          | 100%       |   |
| Uncontrollable Non-Iss                                    |                      |                      | _                    |                      | -                    | _                    |                      |                      | _                    |                        |                        | -                    |                 |            |   |
| Administrative Dismissal                                  | 0                    | 0                    | 0                    | 0                    | 0                    | 0                    | 0                    | 1                    | 0                    | 0                      | 0                      | 0                    | 1               | 0%         |   |
| Address/CDL/DOB Match Fail                                | 0                    | 0                    | 0                    | 0                    | 1                    | 0                    | 0                    | 0                    | 0                    | 0                      | 0                      | 0                    | 1               | 0%         |   |
| Car Obstructed                                            | 6                    | 5                    | 10                   | 12                   | 5                    | 8                    | 1                    | 14                   | 13                   | 22                     | 14                     | 8                    | 10              | 2%         |   |
| Conditions Beyond Control                                 | 0                    | 0                    | 0                    | 0                    | 0                    | 0                    | 0                    | 0                    | 0                    | 0                      | 0                      | 0                    | 0               | 0%         |   |
| Driver Identity Unclear                                   | 62                   | 54                   | 28                   | 27                   | 12                   | 21                   | 22                   | 14                   | 12                   | 35                     | 6                      | 5                    | 25              | 5%         |   |
| Driver Obstructed                                         | 21                   | 28                   | 40                   | 38                   | 32                   | 43                   | 26                   | 53                   | 36                   | 43                     | 36                     | 41                   | 36              | 7%         |   |
| Exposed                                                   | 0                    | 0                    | 0                    | 0                    | 0                    | 0                    | 0                    | 0                    | 0                    | 0                      | 0                      | 0                    | 0               | 0%         |   |
| Emergency Vehicle Issue                                   | 5                    | 6                    | 4                    | 6                    | 4                    | 9                    | 3                    | 7                    | 9                    | 5                      | 6                      | 6                    | 6               | 1%         |   |
| Glare on Plate                                            | 146                  | 158                  | 133                  | 173                  | 174                  | 127                  | 115                  | 139                  | 149                  | 136                    | 132                    | 138                  | 143             | 26%        |   |
| Glare on Windshield                                       | 35                   | 20                   | 27                   | 40                   | 23                   | 65                   | 74                   | 71                   | 32                   | 40                     | 36                     | 48                   | 43              | 8%         |   |
| Illegible Plate                                           | 3                    | 1                    | 1                    | 1                    | 2                    | 0                    | 7                    | 6                    | 0                    | 9                      | 4                      | 2                    | 4               | 1%         |   |
| Interest of Justice- PD                                   | 0                    | 1                    | 0                    | 0                    | 1                    | 0                    | 0                    | 0                    | 0                    | 0                      | 0                      | 0                    | 1               | 0%         |   |
| Image Quality- PD Issuance Criteria Not Met- PD           | 17<br>0              | 9                    | 0                    | 16<br>0              | 20<br>0              | 21<br>0              | 13<br>0              | 15<br>0              | 0                    | 14                     | 19                     | 3                    | 13<br>8         | 2%<br>1%   |   |
| No Warning Sign                                           | 0                    | 0                    | 0                    | 0                    | 0                    | 0                    | 0                    | 0                    | 0                    | 0                      | 0                      | 0                    | 0               | 0%         |   |
| No Plate                                                  | 144                  | 149                  | 198                  | 155                  | 181                  | 150                  | 165                  | 200                  | 207                  | 235                    | 193                    | 133                  | 176             | 32%        |   |
| No Speed Captured                                         | 0                    | 0                    | 0                    | 0                    | 0                    | 0                    | 0                    | 0                    | 0                    | 0                      | 0                      | 0                    | 0               | 0%         |   |
| Obstruction In Photo- PD                                  | 32                   | 32                   | 22                   | 17                   | 27                   | 21                   | 16                   | 21                   | 11                   | 20                     | 14                     | 6                    | 20              | 4%         |   |
| Out of State                                              | 10                   | 10                   | 16                   | 5                    | 11                   | 10                   | 16                   | 18                   | 11                   | 14                     | 9                      | 11                   | 12              | 2%         |   |
| Plate Obstructed                                          | 31                   | 23                   | 32                   | 21                   | 27                   | 15                   | 6                    | 19                   | 17                   | 19                     | 7                      | 4                    | 18              | 3%         |   |
| Short Yellow- PD                                          | 0                    | 0                    | 0                    | 0                    | 0                    | 0                    | 0                    | 0                    | 0                    | 0                      | 0                      | 0                    | 0               | 0%         |   |
| Third Party Damage                                        | 0                    | 0                    | 0                    | 0                    | 0                    | 0                    | 0                    | 0                    | 0                    | 0                      | 0                      | 0                    | 0               | 0%         |   |
| TSB Expired                                               | 0                    | 1                    | 0                    | 0                    | 0                    | 0                    | 0                    | 1                    | 12                   | 3                      | 1                      | 0                    | 4               | 1%         |   |
| TSB No Hit Total:                                         | 0<br><b>512</b>      | 0<br><b>497</b>      | 32<br><b>557</b>     | 0<br><b>511</b>      | 0<br><b>520</b>      | 0<br><b>490</b>      | 0<br><b>464</b>      | 0<br><b>579</b>      | 1<br><b>512</b>      | 0<br><b>596</b>        | 19<br><b>497</b>       | 59<br><b>464</b>     | 28<br>547       | 5%<br>100% |   |
| Controllable Non-Issue                                    |                      | 497                  | 33/                  | 311                  | 520                  | 430                  | 404                  | 5/9                  | 312                  | 390                    | 497                    | 404                  | 347             | 100%       |   |
| Cnduent Expire                                            | 0                    | 0                    | 0                    | 0                    | 0                    | 0                    | 0                    | 0                    | 0                    | 0                      | 0                      | 0                    | 0               | 0%         |   |
| Clarity of Plate                                          | 0                    | 0                    | 0                    | 0                    | 2                    | 0                    | 0                    | 0                    | 0                    | 0                      | 0                      | 0                    | 2               | 3%         |   |
| Clarity of Driver                                         | 0                    | 0                    | 0                    | 0                    | 0                    | 0                    | 0                    | 0                    | 0                    | 0                      | 0                      | 0                    | 0               | 0%         |   |
| Dark Interior                                             | 12                   | 8                    | 14                   | 13                   | 16                   | 11                   | 8                    | 9                    | 21                   | 36                     | 28                     | 29                   | 17              | 30%        |   |
| Data Box Related- PD                                      | 0                    | 0                    | 0                    | 0                    | 0                    | 0                    | 0                    | 0                    | 0                    | 0                      | 0                      | 0                    | 0               | 0%         |   |
| Data Box Data Error- PD                                   | 0                    | 0                    | 0                    | 0                    | 2                    | 1                    | 0                    | 0                    | 0                    | 0                      | 0                      | 0                    | 2               | 3%         |   |
| Data Entry Error                                          | 6                    | 10                   | 17                   | 4                    | 5                    | 3                    | 8                    | 17                   | 10                   | 4                      | 6                      | 4                    | 8               | 14%        |   |
| Exposed  Equipment Malfunction                            | 0                    | 0                    | 0                    | 0                    | 0                    | 0                    | 0                    | 0                    | 0                    | 0                      | 0                      | 0                    | 0               | 0%<br>6%   |   |
| Equipment Malfunction Framing- PD                         | 5<br>0               | 0                    | 0                    | 0                    | 0                    | 0                    | 0                    | 5                    | 0                    | 8                      | 0                      | 0                    | 0               | 6%<br>0%   |   |
| Framing- PD Framing of Car                                | 6                    | 9                    | 7                    | 15                   | 19                   | 17                   | 18                   | 20                   | 16                   | 15                     | 14                     | 17                   | 14              | 0%<br>25%  |   |
| Framing of Driver                                         | 0                    | 0                    | 0                    | 0                    | 0                    | 0                    | 0                    | 3                    | 0                    | 0                      | 0                      | 0                    | 3               | 5%         |   |
| Operator Error                                            | 0                    | 0                    | 0                    | 0                    | 0                    | 0                    | 0                    | 0                    | 0                    | 0                      | 0                      | 0                    | 0               | 0%         |   |
| Framing of Plate                                          | 1                    | 0                    | 0                    | 0                    | 0                    | 0                    | 0                    | 0                    | 0                    | 0                      | 0                      | 0                    | 1               | 2%         |   |
| Reject Expired                                            | 0                    | 0                    | 0                    | 0                    | 0                    | 0                    | 0                    | 0                    | 2                    | 0                      | 0                      | 0                    | 2               | 3%         |   |
| Speed Not Determined                                      | 6                    | 3                    | 8                    | 0                    | 8                    | 4                    | 2                    | 0                    | 0                    | 0                      | 0                      | 0                    | 5               | 9%         |   |
| Total:                                                    | 36                   | 30                   | 49                   | 32                   | 54                   | 40                   | 37                   | 54                   | 51                   | 63                     | 50                     | 50                   | 58              | 100%       |   |
| Summary Metrics                                           |                      | -                    | -                    | -                    | -                    |                      | -                    | -                    | -                    | -                      | -                      | -                    | Year to Date Mo |            |   |
| Daily Average Vehicle Passes                              | 0                    | 0                    | 0                    | 0                    | 0                    | 0                    | 0                    | 0                    | 0                    | 0                      | 0                      | 0                    | 0               |            |   |
| Average Issued Speed                                      | 372                  | 347                  | 375                  | 373                  | 358                  | 333                  | 333                  | 325                  | 323                  | 365<br>610             | 363                    | 362                  | 35              |            |   |
| Average Issued Red Seconds Citiation / Violation Issuance | 729                  | 808                  | 851                  | 1,195                | 1,373                | 898                  | 1,442                | 501                  | 601                  | 610                    | 1,202                  | 868                  | 923             |            |   |
| Rate                                                      | 34%                  | 37%                  | 37%                  | 41%                  | 38%                  | 36%                  | 30%                  | 34%                  | 38%                  | 45%                    | 46%                    | 42%                  | 38              | %          |   |
| Controllable Issuance Rate                                | 89%                  | 91%                  | 88%                  | 92%                  | 87%                  | 88%                  | 85%                  | 86%                  | 87%                  | 89%                    | 90%                    | 88%                  | 88              | %          |   |
|                                                           | 00/0                 | J 1 /U               | 00 /0                | J = /U               | 01/0                 | 00 /0                | 00/0                 | UU /0                | U1 /U                | 00/0                   | JU /0                  | 0070                 | . 00            |            |   |