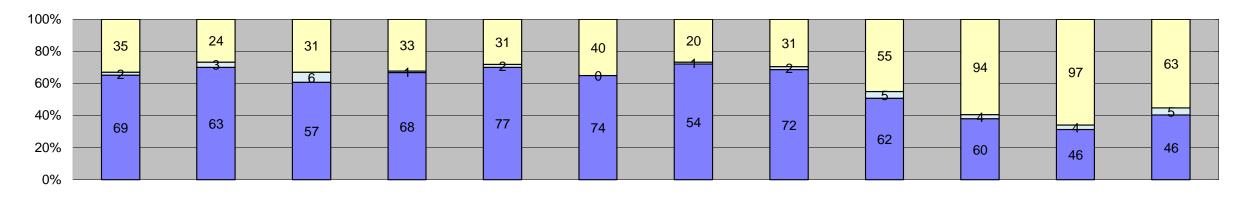

| Events                                           | Jan-18             | Feb-18 | Mar-18 | Apr-18 | May-18 | Jun-18 | Jul-18          | Aug-18 | Sep-18 | Oct-18 | Nov-18 | Dec-18 | Year to Date Me | onthly Average |  |
|--------------------------------------------------|--------------------|--------|--------|--------|--------|--------|-----------------|--------|--------|--------|--------|--------|-----------------|----------------|--|
| Non-Violations                                   | 727                | 718    | 731    | 657    | 739    | 616    | 572             | 533    | 502    | 644    | 499    | 445    | Quantity<br>615 | %<br>97%       |  |
| Violations                                       | 17                 | 26     | 32     | 22     | 23     | 19     | 14              | 16     | 17     | 18     | 31     | 32     | 22              | 3%             |  |
| Total:                                           | 744                | 744    | 763    | 679    | 762    | 635    | 586             | 549    | 519    | 662    | 530    | 477    | 638             | 100%           |  |
| Violations                                       |                    |        |        |        |        |        |                 |        |        |        |        |        |                 |                |  |
| Uncontrollable Non-Issued                        | 10                 | 14     | 13     | 9      | 9      | 9      | 7               | 8      | 7      | 6      | 19     | 12     | 10              | 44%            |  |
| Controllable Non-Issued                          | 1                  | 0      | 4      | 1      | 0      | 0      | 0               | 1      | 0      | 2      | 0      | 1      | 2               | 7%             |  |
| Citations                                        | 6                  | 12     | 15     | 12     | 14     | 10     | 7               | 7      | 10     | 10     | 12     | 19     | 11              | 48%            |  |
| Total:                                           | 17                 | 26     | 32     | 22     | 23     | 19     | 14              | 16     | 17     | 18     | 31     | 32     | 23              | 52%            |  |
| Non-Violations                                   |                    |        |        |        |        |        |                 |        |        |        |        |        |                 |                |  |
| Emergency Vehicle Non-                           | 1                  | 1      | 1      | 0      | 0      | 1      | 1               | 2      | 1      | 1      | 1      | 0      | 1               | 0%             |  |
| Issuable<br>Emergency Vehicle PD                 | 0                  | 0      | 0      | 0      | 0      | 0      | 0               | 0      | 0      | 0      | 0      | 0      | 0               | 0%             |  |
| Intersection Control in Progress-                |                    |        |        |        |        |        |                 |        |        |        |        |        |                 |                |  |
| PD                                               | 0                  | 0      | 0      | 0      | 0      | 0      | 0               | 0      | 0      | 0      | 0      | 0      | 0               | 0%             |  |
| Gate Down/ No Train                              | 0                  | 0      | 0      | 0      | 0      | 0      | 0               | 0      | 0      | 0      | 0      | 0      | 0               | 0%             |  |
| No Violation Occurred                            | 589                | 582    | 595    | 529    | 603    | 491    | 440             | 405    | 378    | 247    | 190    | 151    | 433             | 56%            |  |
| Rear Axle Activation                             | 8                  | 7      | 8      | 5      | 7      | 8      | 11              | 8      | 10     | 6      | 12     | 6      | 8               | 1%             |  |
| Right Turn- No Violation                         | 0                  | 0      | 0      | 0      | 0      | 0      | 0               | 0      | 0      | 0      | 0      | 0      | 0               | 0%             |  |
| Test Shot                                        | 129                | 128    | 127    | 123    | 129    | 116    | 120             | 118    | 113    | 125    | 110    | 114    | 121             | 16%            |  |
| Train Activation                                 | 0                  | 0      | 0      | 0      | 0      | 0      | 0               | 0      | 0      | 265    | 186    | 174    | 208             | 27%            |  |
| Amber Time Low                                   | 0                  | 0      | 0      | 0      | 0      | 0      | 0               | 0      | 0      | 0      | 0      | 0      | 0               | 0%             |  |
| Vehicle Stopped- PD                              | 0                  | 740    | 724    | 0      | 720    | 0      | 0<br><b>572</b> | 0      | 0      | 0      | 0      | 0      | 0               | 0%             |  |
| Total:                                           | 727                | 718    | 731    | 657    | 739    | 616    | 572             | 533    | 502    | 644    | 499    | 445    | 772             | 100%           |  |
| Uncontrollable Non-Issu Administrative Dismissal | ed violations<br>0 | 0      | 0      | 0      | 0      | 0      | 0               | 0      | 0      | 0      | 0      | 0      | 0               | 0%             |  |
| Address/CDL/DOB Match Fail                       | 0                  | 0      | 0      | 0      | 0      | 0      | 0               | 0      | 0      | 0      | 0      | 0      | 0               | 0%             |  |
| Car Obstructed                                   | 0                  | 0      | 0      | 0      | 0      | 0      | 0               | 0      | 1      | 0      | 1      | 0      | 1               | 5%             |  |
| Conditions Beyond Control                        | 0                  | 0      | 0      | 0      | 0      | 0      | 0               | 0      | 0      | 0      | 0      | 0      | 0               | 0%             |  |
| Driver Identity Unclear                          | 3                  | 6      | 2      | 1      | 0      | 1      | 1               | 0      | 0      | 1      | 0      | 0      | 2               | 10%            |  |
| Driver Obstructed                                | 0                  | 0      | 0      | 0      | 1      | 0      | 0               | 0      | 0      | 0      | 0      | 3      | 2               | 9%             |  |
| Exposed                                          | 0                  | 0      | 0      | 0      | 0      | 0      | 0               | 0      | 0      | 0      | 0      | 0      | 0               | 0%             |  |
| Emergency Vehicle Issue                          | 0                  | 0      | 0      | 0      | 0      | 0      | 0               | 0      | 0      | 0      | 1      | 0      | 1               | 5%             |  |
| Glare on Plate                                   | 1                  | 3      | 0      | 1      | 0      | 1      | 0               | 0      | 0      | 1      | 2      | 4      | 2               | 9%             |  |
| Glare on Windshield                              | 0                  | 0      | 1      | 2      | 1      | 1      | 0               | 0      | 0      | 0      | 1      | 0      | 1               | 6%             |  |
| Illegible Plate                                  | 0                  | 0      | 0      | 0      | 0      | 0      | 0               | 0      | 0      | 0      | 0      | 0      | 0               | 0%             |  |
| Interest of Justice- PD                          | 0                  | 0      | 0      | 0      | 0      | 0      | 0               | 0      | 0      | 0      | 0      | 0      | 0               | 0%             |  |
| Image Quality- PD                                | 0                  | 0      | 1      | 0      | 0      | 0      | 0               | 0      | 1      | 0      | 0      | 0      | 1               | 5%             |  |
| Issuance Criteria Not Met- PD                    | 0                  | 0      | 0      | 0      | 0      | 0      | 0               | 0      | 0      | 0      | 0      | 0      | 0               | 0%             |  |
| No Warning Sign                                  | 0                  | 0      | 0      | 0      | 0      | 0      | 0               | 0      | 0      | 0      | 0      | 0      | 0               | 0%             |  |
| No Plate                                         | 3                  | 3      | 7      | 4      | 5      | 6      | 5               | 8      | 4      | 3      | 8      | 3      | 5               | 23%            |  |
| No Speed Captured                                | 0                  | 0      | 0      | 0      | 0      | 0      | 0               | 0      | 0      | 0      | 0      | 0      | 0               | 0%             |  |
| Obstruction In Photo- PD                         | 1                  | 2      | 0      | 1      | 1      | 0      | 0               | 0      | 0      | 0      | 3      | 0      | 2               | 7%             |  |
| Out of State                                     | 2                  | 0      | 1      | 0      | 1      | 0      | 1               | 0      | 1      | 1      | 0      | 0      | 1               | 5%             |  |
| Plate Obstructed Short Yellow- PD                | 0                  | 0      | 0      | 0      | 0      | 0      | 0               | 0      | 0      | 0      | 0      | 0      | 0               | 5%<br>0%       |  |
| Third Party Damage                               | 0                  | 0      | 0      | 0      | 0      | 0      | 0               | 0      | 0      | 0      | 0      | 0      | 0               | 0%             |  |
| TSB Expired                                      | 0                  | 0      | 0      | 0      | 0      | 0      | 0               | 0      | 0      | 0      | 0      | 0      | 0               | 0%             |  |
| TSB No Hit                                       | 0                  | 0      | 0      | 0      | 0      | 0      | 0               | 0      | 0      | 0      | 3      | 2      | 3               | 12%            |  |
| Total:                                           | 10                 | 14     | 13     | 9      | 9      | 9      | 7               | 8      | 7      | 6      | 19     | 12     | 21              | 100%           |  |
| Controllable Non-Issued                          |                    |        | -      |        |        | -      |                 |        |        |        |        |        |                 |                |  |
| Cnduent Expire                                   | 0                  | 0      | 0      | 0      | 0      | 0      | 0               | 0      | 0      | 0      | 0      | 0      | 0               | 0%             |  |
| Clarity of Plate                                 | 0                  | 0      | 0      | 0      | 0      | 0      | 0               | 0      | 0      | 0      | 0      | 0      | 0               | 0%             |  |
| Clarity of Driver                                | 0                  | 0      | 0      | 0      | 0      | 0      | 0               | 0      | 0      | 0      | 0      | 0      | 0               | 0%             |  |
| Dark Interior                                    | 0                  | 0      | 0      | 1      | 0      | 0      | 0               | 0      | 0      | 1      | 0      | 1      | 1               | 29%            |  |
| Data Box Related- PD                             | 0                  | 0      | 0      | 0      | 0      | 0      | 0               | 0      | 0      | 0      | 0      | 0      | 0               | 0%             |  |
| Data Box Data Error- PD                          | 0                  | 0      | 0      | 0      | 0      | 0      | 0               | 0      | 0      | 0      | 0      | 0      | 0               | 0%             |  |
| Data Entry Error                                 | 0                  | 0      | 0      | 0      | 0      | 0      | 0               | 0      | 0      | 0      | 0      | 0      | 0               | 0%             |  |
| Exposed  Equipment Molfunction                   | 0                  | 0      | 0      | 0      | 0      | 0      | 0               | 0      | 0      | 0      | 0      | 0      | 0               | 0%             |  |
| Equipment Malfunction                            | 1                  | 0      | 3      | 0      | 0      | 0      | 0               | 1      | 0      | 1      | 0      | 0      | 2               | 43%            |  |
| Framing- PD<br>Framing of Car                    | 0                  | 0      | 0      | 0      | 0      | 0      | 0               | 0      | 0      | 0      | 0      | 0      | 0               | 0%<br>0%       |  |
| Framing of Cal                                   | 0                  | 0      | 0      | 0      | 0      | 0      | 0               | 0      | 0      | 0      | 0      | 0      | 0               | 0%             |  |
| Operator Error                                   | 0                  | 0      | 0      | 0      | 0      | 0      | 0               | 0      | 0      | 0      | 0      | 0      | 0               | 0%             |  |
| Framing of Plate                                 | 0                  | 0      | 0      | 0      | 0      | 0      | 0               | 0      | 0      | 0      | 0      | 0      | 0               | 0%             |  |
| Reject Expired                                   | 0                  | 0      | 0      | 0      | 0      | 0      | 0               | 0      | 0      | 0      | 0      | 0      | 0               | 0%             |  |
| Speed Not Determined                             | 0                  | 0      | 1      | 0      | 0      | 0      | 0               | 0      | 0      | 0      | 0      | 0      | 1               | 29%            |  |
| Total:                                           | 1                  | 0      | 4      | 1      | 0      | 0      | 0               | 1      | 0      | 2      | 0      | 1      | 4               | 100%           |  |
| Summary Metrics                                  |                    |        |        |        |        |        |                 |        |        |        |        |        | Year to Date Me |                |  |
| Daily Average Vehicle Passes                     | 0                  | 0      | 0      | 0      | 0      | 0      | 0               | 0      | 0      | 0      | 0      | 0      | C               |                |  |
| Average Issued Speed                             | 24                 | 22     | 25     | 21     | 23     | 24     | 22              | 20     | 24     | 25     | 21     | 23     | 2:              | 3              |  |
| Average Issued Red Seconds                       | 6.2                | 32.9   | 6.9    | 32.3   | 10.5   | 0.6    | 4.2             | 13.0   | 3.5    | 2.7    | 0.5    | 11.5   | 10              | .4             |  |
| Citiation / Violation Issuance Rate              | 35%                | 46%    | 47%    | 55%    | 61%    | 53%    | 50%             | 44%    | 59%    | 56%    | 39%    | 59%    | 50              | %              |  |
| Controllable Issuance Rate                       | 86%                | 100%   | 79%    | 92%    | 100%   | 100%   | 100%            | 88%    | 100%   | 83%    | 100%   | 95%    | 94              | %              |  |
|                                                  |                    |        |        |        |        |        |                 |        |        |        |        |        |                 |                |  |