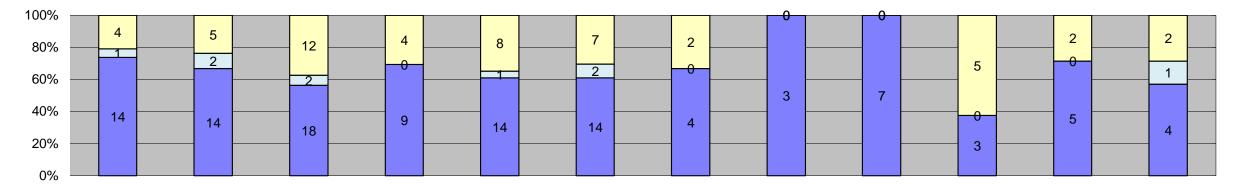

|                                                        |                   |                   |                   |               |                   |                   |                   |                 |            |             |                 |                   | Year to Date Mo | nthly Average |  |
|--------------------------------------------------------|-------------------|-------------------|-------------------|---------------|-------------------|-------------------|-------------------|-----------------|------------|-------------|-----------------|-------------------|-----------------|---------------|--|
| Events                                                 | Jan-18            | Feb-18            | Mar-18            | Apr-18        | May-18            | Jun-18            | Jul-18            | Aug-18          | Sep-18     | Oct-18      | Nov-18          | Dec-18            | Quantity        | %             |  |
| Non-Violations                                         | 1,920             | 2,136             | 2,559             | 2,206         | 2,576             | 2,520             | 1,755             | 783             | 786        | 829         | 631             | 3,175             | 1,823           | 99%           |  |
| Violations                                             | 19                | 21                | 32                | 13            | 23                | 23                | 6                 | 3               | 7          | 8           | 7               | 7                 | 14              | 1%            |  |
| Total: Violations                                      | 1,939             | 2,157             | 2,591             | 2,219         | 2,599             | 2,543             | 1,761             | 786             | 793        | 837         | 638             | 3,182             | 1,837           | 100%          |  |
| Uncontrollable Non-Issued                              | 14                | 14                | 18                | 9             | 14                | 14                | 4                 | 3               | 7          | 3           | 5               | 4                 | 9               | 58%           |  |
| Controllable Non-Issued                                | 1                 | 2                 | 2                 | 0             | 1                 | 2                 | 0                 | 0               | 0          | 0           | 0               | 1                 | 2               | 10%           |  |
| Citations                                              | 4                 | 5                 | 12                | 4             | 8                 | 7                 | 2                 | 0               | 0          | 5           | 2               | 2                 | 5               | 33%           |  |
| Total:                                                 | 19                | 21                | 32                | 13            | 23                | 23                | 6                 | 3               | 7          | 8           | 7               | 7                 | 16              | 67%           |  |
| Non-Violations                                         |                   |                   |                   |               |                   |                   |                   |                 |            |             | 3               |                   |                 |               |  |
| Emergency Vehicle Non-                                 | 0                 | 0                 | 0                 | 1             | 0                 | 0                 | 0                 | 1               | 0          | 0           | 0               | 0                 | 1               | 0%            |  |
| Issuable                                               |                   |                   |                   |               |                   |                   |                   |                 |            |             |                 |                   |                 |               |  |
| Emergency Vehicle PD Intersection Control in Progress- | 0                 | 0                 | 0                 | 0             | 0                 | 0                 | 0                 | 0               | 0          | 0           | 0               | 0                 | 0               | 0%            |  |
| PD                                                     | 0                 | 0                 | 0                 | 0             | 0                 | 0                 | 0                 | 0               | 0          | 0           | 0               | 0                 | 0               | 0%            |  |
| Gate Down/ No Train                                    | 0                 | 0                 | 0                 | 0             | 0                 | 0                 | 0                 | 0               | 0          | 0           | 0               | 0                 | 0               | 0%            |  |
| No Violation Occurred                                  | 1,768             | 1,991             | 2,398             | 2,050         | 2,420             | 2,341             | 1,591             | 654             | 671        | 505         | 380             | 545               | 1,443           | 74%           |  |
| Rear Axle Activation                                   | 4                 | 6                 | 1                 | 0             | 2                 | 1                 | 0                 | 0               | 0          | 0           | 1               | 2                 | 2               | 0%            |  |
| Right Turn- No Violation                               | 0                 | 0                 | 0                 | 0             | 0                 | 0                 | 0                 | 0               | 0          | 0           | 0               | 0                 | 0               | 0%            |  |
| Test Shot                                              | 148               | 139               | 160               | 154           | 154               | 178               | 164               | 128             | 115        | 109         | 105             | 2,499             | 338             | 17%           |  |
| Train Activation                                       | 0                 | 0                 | 0                 | 0             | 0                 | 0                 | 0                 | 0               | 0          | 215         | 145             | 129               | 163             | 8%            |  |
| Amber Time Low                                         | 0                 | 0                 | 0                 | 0             | 0                 | 0                 | 0                 | 0               | 0          | 0           | 0               | 0                 | 0               | 0%<br>0%      |  |
| Vehicle Stopped- PD  Total:                            | 0<br><b>1,920</b> | 0<br><b>2,136</b> | 0<br><b>2,559</b> | 2, <b>206</b> | 0<br><b>2,576</b> | 0<br><b>2,520</b> | 0<br><b>1,755</b> | 0<br><b>783</b> | <b>786</b> | 8 <b>29</b> | 0<br><b>631</b> | 0<br><b>3,175</b> | 1,948           | 100%          |  |
| Uncontrollable Non-Issu                                | •                 | ۷,۱۵۵             | 2,008             | ۷,۷00         | 2,310             | <b>4,340</b>      | 1,735             | 103             | 100        | 023         | 031             | 3,173             | 1,340           | 100 /0        |  |
| Administrative Dismissal                               | 0                 | 0                 | 0                 | 0             | 0                 | 0                 | 0                 | 0               | 0          | 0           | 0               | 0                 | 0               | 0%            |  |
| Address/CDL/DOB Match Fail                             | 0                 | 0                 | 0                 | 0             | 0                 | 0                 | 0                 | 0               | 0          | 0           | 0               | 0                 | 0               | 0%            |  |
| Car Obstructed                                         | 0                 | 0                 | 0                 | 0             | 0                 | 0                 | 0                 | 0               | 0          | 0           | 0               | 0                 | 0               | 0%            |  |
| Conditions Beyond Control                              | 0                 | 0                 | 0                 | 0             | 0                 | 0                 | 0                 | 0               | 0          | 0           | 0               | 0                 | 0               | 0%            |  |
| Driver Identity Unclear                                | 1                 | 2                 | 0                 | 0             | 0                 | 2                 | 0                 | 0               | 1          | 0           | 0               | 0                 | 2               | 8%            |  |
| Driver Obstructed                                      | 3                 | 5                 | 1                 | 0             | 1                 | 0                 | 0                 | 0               | 3          | 0           | 1               | 1                 | 2               | 12%           |  |
| Exposed                                                | 0                 | 0                 | 0                 | 0             | 0                 | 0                 | 0                 | 0               | 0          | 0           | 0               | 0                 | 0               | 0%            |  |
| Emergency Vehicle Issue                                | 0                 | 0                 | 0                 | 0             | 0                 | 1                 | 0                 | 0               | 0          | 0           | 0               | 0                 | 1               | 5%            |  |
| Glare on Plate                                         | 3                 | 2                 | 2                 | 0             | 1                 | 1                 | 0                 | 0               | 0          | 0           | 1               | 0                 | 2               | 9%            |  |
| Glare on Windshield                                    | 1                 | 0                 | 3                 | 1             | 1                 | 4                 | 1                 | 1               | 1          | 0           | 0               | 0                 | 2               | 9%            |  |
| Illegible Plate Interest of Justice- PD                | 0                 | 0                 | 0                 | 0             | 0                 | 0                 | 0                 | 0               | 0          | 0           | 0               | 0                 | 0               | 0%<br>0%      |  |
| Image Quality- PD                                      | 0                 | 0                 | 2                 | 2             | 0                 | 1                 | 0                 | 0               | 0          | 0           | 0               | 0                 | 2               | 9%            |  |
| Issuance Criteria Not Met- PD                          | 0                 | 0                 | 0                 | 0             | 0                 | 0                 | 0                 | 0               | 0          | 0           | 0               | 0                 | 0               | 0%            |  |
| No Warning Sign                                        | 0                 | 0                 | 0                 | 0             | 0                 | 0                 | 0                 | 0               | 0          | 0           | 0               | 0                 | 0               | 0%            |  |
| No Plate                                               | 3                 | 3                 | 6                 | 5             | 10                | 5                 | 2                 | 1               | 2          | 3           | 3               | 3                 | 4               | 21%           |  |
| No Speed Captured                                      | 0                 | 0                 | 0                 | 0             | 0                 | 0                 | 0                 | 0               | 0          | 0           | 0               | 0                 | 0               | 0%            |  |
| Obstruction In Photo- PD                               | 1                 | 1                 | 1                 | 0             | 0                 | 0                 | 0                 | 1               | 0          | 0           | 0               | 0                 | 1               | 5%            |  |
| Out of State                                           | 1                 | 0                 | 1                 | 0             | 1                 | 0                 | 1                 | 0               | 0          | 0           | 0               | 0                 | 1               | 5%            |  |
| Plate Obstructed                                       | 1                 | 1                 | 0                 | 1             | 0                 | 0                 | 0                 | 0               | 0          | 0           | 0               | 0                 | 1               | 5%            |  |
| Short Yellow- PD                                       | 0                 | 0                 | 0                 | 0             | 0                 | 0                 | 0                 | 0               | 0          | 0           | 0               | 0                 | 0               | 0%            |  |
| Third Party Damage                                     | 0                 | 0                 | 0                 | 0             | 0                 | 0                 | 0                 | 0               | 0          | 0           | 0               | 0                 | 0               | 0%            |  |
| TSB Epired                                             | 0                 | 0                 | 0                 | 0             | 0                 | 0                 | 0                 | 0               | 0          | 0           | 0               | 0                 | 0               | 0%            |  |
| TSB No Hit  Total:                                     | 0<br><b>14</b>    | 0                 | 2                 | 0             | 0                 | 0                 | 0<br><b>4</b>     | 0               | <b>7</b>   | 0           | <b>5</b>        | 0                 | 2               | 11%           |  |
| Controllable Non-Issued                                |                   | 14                | 18                | 9             | 14                | 14                | 4                 | 3               | <i></i>    | 3           | <b>3</b>        | 4                 | 18              | 100%          |  |
| Cnduent Expire                                         | 0                 | 0                 | 0                 | 0             | 0                 | 0                 | 0                 | 0               | 0          | 0           | 0               | 0                 | 0               | 0%            |  |
| Clarity of Plate                                       | 0                 | 0                 | 0                 | 0             | 0                 | 0                 | 0                 | 0               | 0          | 0           | 0               | 0                 | 0               | 0%            |  |
| Clarity of Driver                                      | 0                 | 0                 | 0                 | 0             | 0                 | 0                 | 0                 | 0               | 0          | 0           | 0               | 0                 | 0               | 0%            |  |
| Dark Interior                                          | 0                 | 0                 | 0                 | 0             | 0                 | 0                 | 0                 | 0               | 0          | 0           | 0               | 0                 | 0               | 0%            |  |
| Data Box Related- PD                                   | 0                 | 0                 | 0                 | 0             | 0                 | 0                 | 0                 | 0               | 0          | 0           | 0               | 0                 | 0               | 0%            |  |
| Data Box Data Error- PD                                | 0                 | 0                 | 0                 | 0             | 0                 | 0                 | 0                 | 0               | 0          | 0           | 0               | 0                 | 0               | 0%            |  |
| Data Entry Error                                       | 0                 | 0                 | 2                 | 0             | 0                 | 0                 | 0                 | 0               | 0          | 0           | 0               | 0                 | 2               | 38%           |  |
| Exposed                                                | 0                 | 0                 | 0                 | 0             | 0                 | 0                 | 0                 | 0               | 0          | 0           | 0               | 0                 | 0               | 0%            |  |
| Equipment Malfunction                                  | 0                 | 0                 | 0                 | 0             | 1                 | 1                 | 0                 | 0               | 0          | 0           | 0               | 0                 | 1               | 19%           |  |
| Framing- PD<br>Framing of Car                          | 0                 | 0                 | 0                 | 0             | 0                 | 0                 | 0                 | 0               | 0          | 0           | 0               | 0                 | 0               | 0%<br>19%     |  |
| Framing of Car Framing of Driver                       | 0                 | 0                 | 0                 | 0             | 0                 | 0                 | 0                 | 0               | 0          | 0           | 0               | 0                 | 0               | 19%<br>0%     |  |
| Operator Error                                         | 0                 | 0                 | 0                 | 0             | 0                 | 0                 | 0                 | 0               | 0          | 0           | 0               | 0                 | 0               | 0%            |  |
| Framing of Plate                                       | 0                 | 0                 | 0                 | 0             | 0                 | 0                 | 0                 | 0               | 0          | 0           | 0               | 0                 | 0               | 0%            |  |
| Reject Expired                                         | 0                 | 0                 | 0                 | 0             | 0                 | 0                 | 0                 | 0               | 0          | 0           | 0               | 0                 | 0               | 0%            |  |
| Speed Not Determined                                   | 1                 | 2                 | 0                 | 0             | 0                 | 1                 | 0                 | 0               | 0          | 0           | 0               | 0                 | 1               | 25%           |  |
| Total:                                                 | 1                 | 2                 | 2                 | 0             | 1                 | 2                 | 0                 | 0               | 0          | 0           | 0               | 1                 | 5               | 100%          |  |
| Summary Metrics                                        |                   |                   |                   |               |                   |                   |                   |                 |            |             |                 |                   | Year to Date Mo | nthly Average |  |
| Daily Average Vehicle Passes                           | 0                 | 0                 | 0                 | 0             | 0                 | 0                 | 0                 | 0               | 0          | 0           | 0               | 0                 | 0               |               |  |
| Average Issued Speed                                   | 18                | 16                | 19                | 20            | 18                | 18                | 14                | 17              | 19         | 16          | 16              | 14                | 17              |               |  |
| Average Issued Red Seconds                             | 31.2              | 8.2               | 15.3              | 351.0         | 11.4              | 13.9              | 106.8             | 46.5            | 17.1       | 5.6         | 6.1             | 0.5               | 51.             |               |  |
| Citiation / Violation Issuance Rate                    | 21%               | 24%               | 38%               | 31%           | 35%               | 30%               | 33%               | 0%              | 0%         | 63%         | 29%             | 29%               | 33%             |               |  |
| Controllable Issuance Rate                             | 80%               | 71%               | 86%               | 100%          | 89%               | 78%               | 100%              | 0%              | 0%         | 100%        | 100%            | 67%               | 87%             | <b>′</b> o    |  |