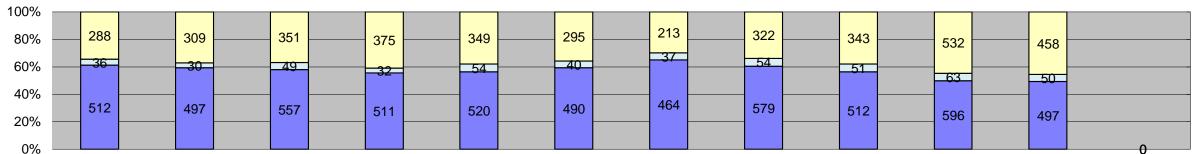

|                                                           |            |           |           |           |            |            |            |            |             |           |                                         | 0      |                |                 | _        |
|-----------------------------------------------------------|------------|-----------|-----------|-----------|------------|------------|------------|------------|-------------|-----------|-----------------------------------------|--------|----------------|-----------------|----------|
| Events                                                    | Jan-18     | Feb-18    | Mar-18    | Apr-18    | May-18     | Jun-18     | Jul-18     | Aug-18     | Sep-18      | Oct-18    | Nov-18                                  | Dec-18 | Year to Date N | Monthly Average |          |
|                                                           |            |           |           | ·         | ·          |            |            |            |             |           |                                         |        | Quantity       | %               |          |
| Non-Violations                                            | 12,735     | 12,518    | 13,860    | 12,902    | 13,947     | 12,865     | 11,429     | 11,263     | 10,303      | 11,093    | 9,867                                   | 0      | 12,071         | 93%             |          |
| Violations                                                | 836        | 836       | 957       | 918       | 923        | 825        | 714        | 955        | 906         | 1,191     | 1,005                                   | 0      | 915            | 7%              |          |
| Total:                                                    | 13,571     | 13,354    | 14,817    | 13,820    | 14,870     | 13,690     | 12,143     | 12,218     | 11,209      | 12,284    | 10,872                                  | 0      | 12,986         | 100%            |          |
| Violations Uncontrollable Non-Issued                      | F40        | 407       | F.F.7     | 544       | F20        | 400        | 404        | F70        | 540         | FOC       | 407                                     | 0      | 504            | F70/            |          |
| Controllable Non-Issued                                   | 512<br>36  | 497<br>30 | 557<br>49 | 511<br>32 | 520<br>54  | 490<br>40  | 464<br>37  | 579<br>54  | 512<br>51   | 596<br>63 | 497<br>50                               | 0      | 521<br>45      | 57%<br>5%       |          |
| Citations                                                 | 288        | 309       | 351       | 375       | 349        | 295        | 213        | 322        | 343         | 532       | 458                                     | 0      | 349            | 38%             |          |
| Total:                                                    | 836        | 836       | 957       | 918       | 923        | 825        | 714        | 955        | 906         | 1,191     | 1,005                                   | 0      | 915            | 62%             |          |
| Non-Violations                                            | 030        | 030       | 331       | 310       | 323        | 023        | / 17       | 333        | 300         | 1,131     | 1,003                                   |        | 915            | 0270            | <u> </u> |
| Emergency Vehicle Non-                                    |            |           |           |           |            |            |            |            |             |           |                                         | _      |                |                 |          |
| Issuable                                                  | 20         | 19        | 22        | 21        | 22         | 29         | 22         | 20         | 29          | 15        | 27                                      | 0      | 22             | 0%              |          |
| Emergency Vehicle PD                                      | 0          | 0         | 0         | 0         | 4          | 3          | 1          | 2          | 0           | 0         | 0                                       | 0      | 3              | 0%              |          |
| Intersection Control in Progress-                         | 0          | 1         | 0         | 2         | 0          | 1          | 0          | 0          | 0           | 1         | 0                                       | 0      | 1              | 0%              |          |
| PD                                                        |            | •         |           |           |            | I          | U          |            |             | I         |                                         | U      | l              |                 |          |
| Gate Down/ No Train                                       | 0          | 0         | 0         | 0         | 0          | 0          | 0          | 0          | 0           | 0         | 0                                       | 0      | 0              | 0%              |          |
| No Violation Occurred                                     | 10,218     | 10,082    | 11,221    | 10,376    | 11,384     | 10,261     | 8,876      | 8,653      | 7,806       | 5,206     | 4,614                                   | 0      | 8,972          | 66%             |          |
| Rear Axle Activation                                      | 108        | 90        | 89        | 104       | 64         | 77         | 79         | 141        | 158         | 147       | 140                                     | 0      | 109            | 1%              |          |
| Right Turn- No Violation                                  | 0          | 0         | 0         | 0         | 0          | 0          | 0          | 0          | 0           | 0         | 0                                       | 0      | 0              | 0%              |          |
| Test Shot<br>Train Activation                             | 2,386<br>0 | 2,325     | 2,528     | 2,397     | 2,473      | 2,494<br>0 | 2,451<br>0 | 2,447      | 2,259<br>51 | 2,336     | 2,187                                   | 0      | 2,389<br>2,113 | 18%<br>16%      |          |
| Amber Time Low                                            | 1          | 0         | 0         | 0         | 0          | 0          | 0          | 0          | <u> </u>    | 3,388     | 2,899                                   | 0      | 4,113          | 0%              |          |
| Vehicle Stopped- PD                                       | 2          | 1         | 0         | 2         | 0          | 0          | 0          | 0          | 0           | 0         | 0                                       | 0      | 2              | 0%              |          |
| Total:                                                    |            | 12,518    | 13,860    | 12,902    | 13,947     | 12,865     | 11,429     | 11,263     | 10,303      | 11,093    | 9,867                                   | 0      | 13,612         | 100%            |          |
| Uncontrollable Non-Iss                                    |            | . =,0 . 0 |           | . =, = == |            | . =,000    | ,-25       | ,=00       | . 5,555     | ,000      | ,,,,,,,,,,,,,,,,,,,,,,,,,,,,,,,,,,,,,,, |        | 10,012         | .5575           |          |
| Administrative Dismissal                                  | 0          | 0         | 0         | 0         | 0          | 0          | 0          | 1          | 0           | 0         | 0                                       | 0      | 1              | 0%              |          |
| Address/CDL/DOB Match Fail                                | 0          | 0         | 0         | 0         | 1          | 0          | 0          | 0          | 0           | 0         | 0                                       | 0      | 1              | 0%              |          |
| Car Obstructed                                            | 6          | 5         | 10        | 12        | 5          | 8          | 1          | 14         | 13          | 22        | 14                                      | 0      | 10             | 2%              |          |
| Conditions Beyond Control                                 | 0          | 0         | 0         | 0         | 0          | 0          | 0          | 0          | 0           | 0         | 0                                       | 0      | 0              | 0%              |          |
| Driver Identity Unclear                                   | 62         | 54        | 28        | 27        | 12         | 21         | 22         | 14         | 12          | 35        | 6                                       | 0      | 27             | 5%              |          |
| Driver Obstructed                                         | 21         | 28        | 40        | 38        | 32         | 43         | 26         | 53         | 36          | 43        | 36                                      | 0      | 36             | 7%              |          |
| Exposed                                                   | 0          | 0         | 0         | 0         | 0          | 0          | 0          | 0          | 0           | 0         | 0                                       | 0      | 0              | 0%              |          |
| Emergency Vehicle Issue                                   | 5          | 6         | 4         | 6         | 4          | 9          | 3          | /          | 9           | 5         | 6                                       | 0      | 6              | 1%              |          |
| Glare on Plate<br>Glare on Windshield                     | 146<br>35  | 158<br>20 | 133<br>27 | 173<br>40 | 174<br>23  | 127<br>65  | 115<br>74  | 139<br>71  | 149<br>32   | 136<br>40 | 132<br>36                               | 0      | 144<br>42      | 26%<br>8%       |          |
| Illegible Plate                                           | 3          | 1         | 1         | 1         | 2          | 0          | 7          | 6          | 0           | 9         | <i>J</i>                                | 0      | 42             | 1%              |          |
| Interest of Justice- PD                                   | 0          | 1         | 0         | 0         | 1          | 0          | 0          | 0          | 0           | 0         | 0                                       | 0      | 1              | 0%              |          |
| Image Quality- PD                                         | 17         | 9         | 14        | 16        | 20         | 21         | 13         | 15         | 2           | 1         | 19                                      | 0      | 13             | 2%              |          |
| Issuance Criteria Not Met- PD                             | 0          | 0         | 0         | 0         | 0          | 0          | 0          | 0          | 0           | 14        | 1                                       | 0      | 8              | 1%              |          |
| No Warning Sign                                           | 0          | 0         | 0         | 0         | 0          | 0          | 0          | 0          | 0           | 0         | 0                                       | 0      | 0              | 0%              |          |
| No Plate                                                  | 144        | 149       | 198       | 155       | 181        | 150        | 165        | 200        | 207         | 235       | 193                                     | 0      | 180            | 33%             |          |
| No Speed Captured                                         | 0          | 0         | 0         | 0         | 0          | 0          | 0          | 0          | 0           | 0         | 0                                       | 0      | 0              | 0%              |          |
| Obstruction In Photo- PD                                  | 32         | 32        | 22        | 17        | 27         | 21         | 16         | 21         | 11          | 20        | 14                                      | 0      | 21             | 4%              |          |
| Out of State                                              | 10         | 10        | 16        | 5         | 11         | 10         | 16         | 18         | 11          | 14        | 9                                       | 0      | 12             | 2%              |          |
| Plate Obstructed                                          | 31         | 23        | 32        | 21        | 27         | 15         | 6          | 19         | 17          | 19        | 7                                       | 0      | 20             | 4%              |          |
| Short Yellow- PD Third Party Damage                       | 0          | 0         | 0         | 0         | 0          | 0          | 0          | 0          | 0           | 0         | 0                                       | 0      | 0              | 0%<br>0%        |          |
| TSB Expired                                               | 0          | 1         | 0         | 0         | 0          | 0          | 0          | 1          | 12          | 3         | 1                                       | 0      | 4              | 1%              |          |
| TSB No Hit                                                | 0          | 0         | 32        | 0         | 0          | 0          | 0          | 0          | 12          | 0         | 19                                      | 0      | 17             | 3%              |          |
| Total:                                                    | 512        | 497       | 557       | 511       | <b>520</b> | 490        | 464        | <b>579</b> | 512         | 596       | <b>497</b>                              | 0      | 545            | 100%            |          |
| Controllable Non-Issue                                    |            |           |           | <u> </u>  | 020        |            |            | 3.0        | <u> </u>    | 333       | 101                                     |        | 0.10           | 10070           |          |
| Cnduent Expire                                            | 0          | 0         | 0         | 0         | 0          | 0          | 0          | 0          | 0           | 0         | 0                                       | 0      | 0              | 0%              |          |
| Clarity of Plate                                          | 0          | 0         | 0         | 0         | 2          | 0          | 0          | 0          | 0           | 0         | 0                                       | 0      | 2              | 4%              |          |
| Clarity of Driver                                         | 0          | 0         | 0         | 0         | 0          | 0          | 0          | 0          | 0           | 0         | 0                                       | 0      | 0              | 0%              |          |
| Dark Interior                                             | 12         | 8         | 14        | 13        | 16         | 11         | 8          | 9          | 21          | 36        | 28                                      | 0      | 16             | 28%             |          |
| Data Box Related- PD                                      | 0          | 0         | 0         | 0         | 0          | 0          | 0          | 0          | 0           | 0         | 0                                       | 0      | 0              | 0%              |          |
| Data Box Data Error- PD                                   | 0          | 0         | 0         | 0         | 2          | 1          | 0          | 0          | 0           | 0         | 0                                       | 0      | 2              | 3%              |          |
| Data Entry Error                                          | 6          | 10        | 17        | 4         | 5          | 3          | 8          | 17         | 10          | 4         | 6                                       | 0      | 8              | 14%             |          |
| Exposed Equipment Malfunction                             | 0<br>5     | 0         | 3         | 0         | 0 2        | 0<br>4     | 0          | 5          | 0           | 0         | 0                                       | 0      | 0              | 0%              |          |
| Equipment Malfunction Framing- PD                         | 0          | 0         | 0         | 0         | 0          | 0          | 0          | 0          | 0           | 8         | 0                                       | 0      | 0              | 6%<br>0%        |          |
| Framing of Car                                            | 6          | 9         | 7         | 15        | 19         | 17         | 18         | 20         | 16          | 15        | 14                                      | 0      | 14             | 25%             |          |
| Framing of Driver                                         | 0          | 0         | 0         | 0         | 0          | 0          | 0          | 3          | 0           | 0         | 0                                       | 0      | 3              | 5%              |          |
| Operator Error                                            | 0          | 0         | 0         | 0         | 0          | 0          | 0          | 0          | 0           | 0         | 0                                       | 0      | 0              | 0%              |          |
| Framing of Plate                                          | 1          | 0         | 0         | 0         | 0          | 0          | 0          | 0          | 0           | 0         | 0                                       | 0      | 1              | 2%              |          |
| Reject Expired                                            | 0          | 0         | 0         | 0         | 0          | 0          | 0          | 0          | 2           | 0         | 0                                       | 0      | 2              | 4%              |          |
| Speed Not Determined                                      | 6          | 3         | 8         | 0         | 8          | 4          | 2          | 0          | 0           | 0         | 0                                       | 0      | 5              | 9%              |          |
| Total:                                                    | 36         | 30        | 49        | 32        | 54         | 40         | 37         | 54         | 51          | 63        | 50                                      | 0      | 57             | 100%            |          |
| Summary Metrics                                           |            |           |           |           |            |            |            |            |             |           |                                         |        |                | Monthly Average |          |
| Daily Average Vehicle Passes                              | 0          | 0         | 0         | 0         | 0          | 0          | 0          | 0          | 0           | 0         | 0                                       | 0      |                | 0               |          |
| Average Issued Speed                                      | 372        | 347       | 375       | 373       | 358        | 333        | 333        | 325        | 323         | 365       | 363                                     | 0      |                | 352             |          |
| Average Issued Red Seconds Citiation / Violation Issuance | 729        | 808       | 851       | 1,195     | 1,373      | 898        | 1,442      | 501        | 601         | 610       | 1,202                                   | 0      |                | 28.1            |          |
| Rate                                                      | 34%        | 37%       | 37%       | 41%       | 38%        | 36%        | 30%        | 34%        | 38%         | 45%       | 46%                                     | 0%     | 38             | 8%              | 1        |
| Controllable Issuance Rate                                | 89%        | 91%       | 88%       | 92%       | 87%        | 88%        | 85%        | 86%        | 87%         | 89%       | 90%                                     | 0%     | Q:             | 8%              |          |
| CONTROLLANCE ISSUALICE KALE                               | UJ 70      | J 1 70    | 0070      | 9∠70      | 0170       | 0070       | 00%        | 0070       | 07.70       | 0370      | 3070                                    | U70    | 1              | J /U            | 1        |