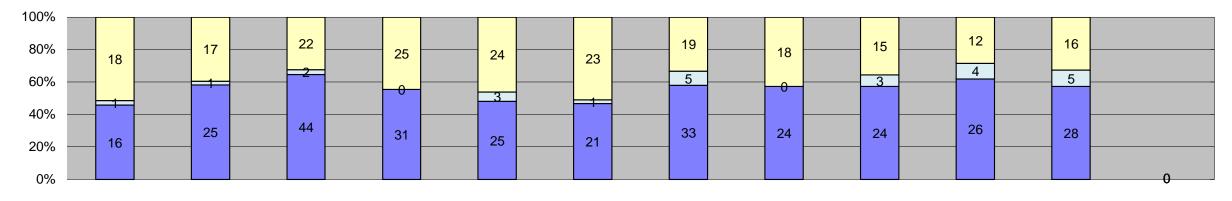

| Events                                              | Jan-18       | Feb-18  | Mar-18  | Apr-18  | May-18  | Jun-18  | Jul-18  | Aug-18  | Sep-18  | Oct-18  | Nov-18  | Dec-18 | Year to Date M    | onthly Average  |  |
|-----------------------------------------------------|--------------|---------|---------|---------|---------|---------|---------|---------|---------|---------|---------|--------|-------------------|-----------------|--|
| Non-Violations                                      | 1,920        | 2,136   | 2,559   | 2,206   | 2,576   | 2,520   | 1,755   | 783     | 786     | 829     | 631     | 200 10 | Quantity<br>1,700 | 99%             |  |
| Violations                                          | 19           | 21      | 32      | 13      | 23      | 23      | 6       | 3       | 7       | 8       | 7       |        | 15                | 1%              |  |
| Total:                                              | 1,939        | 2,157   | 2,591   | 2,219   | 2,599   | 2,543   | 1,761   | 786     | 793     | 837     | 638     |        | 1,715             | 100%            |  |
| Violations                                          |              |         |         |         |         |         |         |         |         |         |         |        |                   |                 |  |
| Uncontrollable Non-Issued                           | 14           | 14      | 18      | 9       | 14      | 14      | 4       | 3       | 7       | 3       | 5       |        | 10                | 58%             |  |
| Controllable Non-Issued                             | 1            | 2       | 2       | 0       | 1       | 2       | 0       | 0       | 0       | 0       | 0       |        | 2                 | 10%             |  |
| Citations                                           | 4            | 5       | 12      | 4       | 8       | 7       | 2       | 0       | 0       | 5       | 2       |        | 5                 | 33%             |  |
| Total:                                              | 19           | 21      | 32      | 13      | 23      | 23      | 6       | 3       | 7       | 8       | 7       |        | 17                | 67%             |  |
| Non-Violations Emergency Vehicle Non-               |              |         |         |         |         |         |         |         |         |         | -       |        | 1                 |                 |  |
| Issuable                                            | 0            | 0       | 0       | 1       | 0       | 0       | 0       | 1       | 0       | 0       | 0       |        | 1                 | 0%              |  |
| Emergency Vehicle PD                                | 0            | 0       | 0       | 0       | 0       | 0       | 0       | 0       | 0       | 0       | 0       |        | 0                 | 0%              |  |
| Intersection Control in Progress-                   | 0            | 0       | 0       | 0       | 0       | 0       | 0       | 0       | 0       | 0       | 0       |        | 0                 | 0%              |  |
| PD<br>Gate Down/ No Train                           | 0            | 0       | 0       | 0       | 0       | 0       | 0       | 0       | 0       | 0       | 0       |        | 0                 | 0%              |  |
| No Violation Occurred                               | 1,768        | 1,991   | 2,398   | 2,050   | 2,420   | 2,341   | 1,591   | 654     | 671     | 505     | 380     |        | 1,524             | 82%             |  |
| Rear Axle Activation                                | 4            | 6       | 1       | 0       | 2       | 1       | 0       | 0       | 0       | 0       | 1       |        | 3                 | 0%              |  |
| Right Turn- No Violation                            | 0            | 0       | 0       | 0       | 0       | 0       | 0       | 0       | 0       | 0       | 0       |        | 0                 | 0%              |  |
| Test Shot                                           | 148          | 139     | 160     | 154     | 154     | 178     | 164     | 128     | 115     | 109     | 105     |        | 141               | 8%              |  |
| Train Activation                                    | 0            | 0       | 0       | 0       | 0       | 0       | 0       | 0       | 0       | 215     | 145     |        | 180               | 10%             |  |
| Amber Time Low                                      | 0            | 0       | 0       | 0       | 0       | 0       | 0       | 0       | 0       | 0       | 0       |        | 0                 | 0%              |  |
| Vehicle Stopped- PD                                 | 0            | 0       | 0       | 1       | 0       | 0       | 0       | 0       | 0       | 0       | 0       |        | 1                 | 0%              |  |
| Total:                                              | 1,920        | 2,136   | 2,559   | 2,206   | 2,576   | 2,520   | 1,755   | 783     | 786     | 829     | 631     |        | 1,850             | 100%            |  |
| Uncontrollable Non-Issu                             |              | ^       | ^       | ^       | ^       | ^       | 2       | 2       | ^       | 2       |         |        | 1 ^               | 201             |  |
| Administrative Dismissal Address/CDL/DOB Match Fail | 0            | 0       | 0       | 0       | 0       | 0       | 0       | 0       | 0       | 0       | 0       |        | 0                 | 0%              |  |
| Car Obstructed                                      | 0            | 0       | 0       | 0       | 0       | 0       | 0       | 0       | 0       | 0       | 0       |        | 0                 | 0%<br>0%        |  |
| Conditions Beyond Control                           | 0            | 0       | 0       | 0       | 0       | 0       | 0       | 0       | 0       | 0       | 0       |        | 0                 | 0%              |  |
| Driver Identity Unclear                             | 1            | 2       | 0       | 0       | 0       | 2       | 0       | 0       | 1       | 0       | 0       |        | 2                 | 8%              |  |
| Driver Obstructed                                   | 3            | 5       | 1       | 0       | 1       | 0       | 0       | 0       | 3       | 0       | 1       |        | 2                 | 12%             |  |
| Exposed                                             | 0            | 0       | 0       | 0       | 0       | 0       | 0       | 0       | 0       | 0       | 0       |        | 0                 | 0%              |  |
| Emergency Vehicle Issue                             | 0            | 0       | 0       | 0       | 0       | 1       | 0       | 0       | 0       | 0       | 0       |        | 1                 | 5%              |  |
| Glare on Plate                                      | 3            | 2       | 2       | 0       | 1       | 1       | 0       | 0       | 0       | 0       | 1       |        | 2                 | 9%              |  |
| Glare on Windshield                                 | 1            | 0       | 3       | 1       | 1       | 4       | 1       | 1       | 1       | 0       | 0       |        | 2                 | 9%              |  |
| Illegible Plate                                     | 0            | 0       | 0       | 0       | 0       | 0       | 0       | 0       | 0       | 0       | 0       |        | 0                 | 0%              |  |
| Interest of Justice- PD                             | 0            | 0       | 0       | 0       | 0       | 0       | 0       | 0       | 0       | 0       | 0       |        | 0                 | 0%              |  |
| Image Quality- PD                                   | 0            | 0       | 2       | 2       | 0       | 1       | 0       | 0       | 0       | 0       | 0       |        | 2                 | 9%              |  |
| Issuance Criteria Not Met- PD                       | 0            | 0       | 0       | 0       | 0       | 0       | 0       | 0       | 0       | 0       | 0       |        | 0                 | 0%              |  |
| No Warning Sign<br>No Plate                         | 3            | 3       | 6       | 0<br>5  | 0<br>10 | 0<br>5  | 0 2     | 0       | 0 2     | 0       | 3       |        | 0 4               | 0%<br>21%       |  |
| No Speed Captured                                   | 0            | 0       | 0       | 0       | 0       | 0       | 0       | 0       | 0       | 0       | 0       |        | 0                 | 0%              |  |
| Obstruction In Photo- PD                            | 1            | 1       | 1       | 0       | 0       | 0       | 0       | 1       | 0       | 0       | 0       |        | 1                 | 5%              |  |
| Out of State                                        | 1            | 0       | 1       | 0       | 1       | 0       | 1       | 0       | 0       | 0       | 0       |        | 1                 | 5%              |  |
| Plate Obstructed                                    | 1            | 1       | 0       | 1       | 0       | 0       | 0       | 0       | 0       | 0       | 0       |        | 1                 | 5%              |  |
| Short Yellow- PD                                    | 0            | 0       | 0       | 0       | 0       | 0       | 0       | 0       | 0       | 0       | 0       |        | 0                 | 0%              |  |
| Third Party Damage                                  | 0            | 0       | 0       | 0       | 0       | 0       | 0       | 0       | 0       | 0       | 0       |        | 0                 | 0%              |  |
| TSB Epired                                          | 0            | 0       | 0       | 0       | 0       | 0       | 0       | 0       | 0       | 0       | 0       |        | 0                 | 0%              |  |
| TSB No Hit                                          | 0            | 0       | 2       | 0       | 0       | 0       | 0       | 0       | 0       | 0       | 0       |        | 2                 | 11%             |  |
| Total: Controllable Non-Issue                       | d Violations | 14      | 18      | 9       | 14      | 14      | 4       | 3       | 7       | 3       | 5       | 1      | 19                | 100%            |  |
| Cnduent Expire                                      | 0            | 0       | 0       | 0       | 0       | 0       | 0       | 0       | 0       | 0       | 0       | *      | 0                 | 0%              |  |
| Clarity of Plate                                    | 0            | 0       | 0       | 0       | 0       | 0       | 0       | 0       | 0       | 0       | 0       |        | 0                 | 0%              |  |
| Clarity of Driver                                   | 0            | 0       | 0       | 0       | 0       | 0       | 0       | 0       | 0       | 0       | 0       |        | 0                 | 0%              |  |
| Dark Interior                                       | 0            | 0       | 0       | 0       | 0       | 0       | 0       | 0       | 0       | 0       | 0       |        | 0                 | 0%              |  |
| Data Box Related- PD                                | 0            | 0       | 0       | 0       | 0       | 0       | 0       | 0       | 0       | 0       | 0       |        | 0                 | 0%              |  |
| Data Box Data Error- PD                             | 0            | 0       | 0       | 0       | 0       | 0       | 0       | 0       | 0       | 0       | 0       |        | 0                 | 0%              |  |
| Data Entry Error                                    | 0            | 0       | 2       | 0       | 0       | 0       | 0       | 0       | 0       | 0       | 0       |        | 2                 | 46%             |  |
| Exposed                                             | 0            | 0       | 0       | 0       | 0       | 0       | 0       | 0       | 0       | 0       | 0       |        | 0                 | 0%              |  |
| Equipment Malfunction Framing- PD                   | 0            | 0       | 0       | 0       | 0       | 0       | 0       | 0       | 0       | 0       | 0       |        | 0                 | 23%<br>0%       |  |
| Framing- PD Framing of Car                          | 0            | 0       | 0       | 0       | 0       | 0       | 0       | 0       | 0       | 0       | 0       |        | 0                 | 0%              |  |
| Framing of Driver                                   | 0            | 0       | 0       | 0       | 0       | 0       | 0       | 0       | 0       | 0       | 0       |        | 0                 | 0%              |  |
| Operator Error                                      | 0            | 0       | 0       | 0       | 0       | 0       | 0       | 0       | 0       | 0       | 0       |        | 0                 | 0%              |  |
| Framing of Plate                                    | 0            | 0       | 0       | 0       | 0       | 0       | 0       | 0       | 0       | 0       | 0       |        | 0                 | 0%              |  |
| Reject Expired                                      | 0            | 0       | 0       | 0       | 0       | 0       | 0       | 0       | 0       | 0       | 0       |        | 0                 | 0%              |  |
| Speed Not Determined                                | 1            | 2       | 0       | 0       | 0       | 1       | 0       | 0       | 0       | 0       | 0       |        | 1                 | 31%             |  |
| Total:                                              | 1            | 2       | 2       | 0       | 1       | 2       | 0       | 0       | 0       | 0       | 0       |        | 4                 | 100%            |  |
| Summary Metrics                                     | ^            | ^       | ^       | ^       | ^       | ^       | ^       | ^       | ^       | ^       | •       |        |                   | lonthly Average |  |
| Daily Average Vehicle Passes Average Issued Speed   | 0<br>18      | 0<br>16 | 0<br>19 | 0<br>20 | 0<br>18 | 0<br>18 | 0<br>14 | 0<br>17 | 0<br>19 | 0<br>16 | 0<br>16 |        |                   | 7               |  |
| Average Issued Speed Average Issued Red Seconds     | 31.2         | 8.2     | 15.3    | 351.0   | 11.4    | 13.9    | 106.8   | 46.5    | 17.1    | 5.6     | 6.1     |        |                   | 5.7             |  |
| Citiation / Violation Issuance Rate                 | 21%          | 24%     | 38%     | 31%     | 35%     | 30%     | 33%     | 0%      | 0%      | 63%     | 29%     |        |                   | 1%              |  |
| Controllable Issuance Rate                          | 80%          | 71%     | 86%     | 100%    | 89%     | 78%     | 100%    | 0%      | 0%      | 100%    | 100%    |        |                   | 9%              |  |
|                                                     |              | · · ·   |         |         |         |         |         |         |         |         |         |        |                   |                 |  |