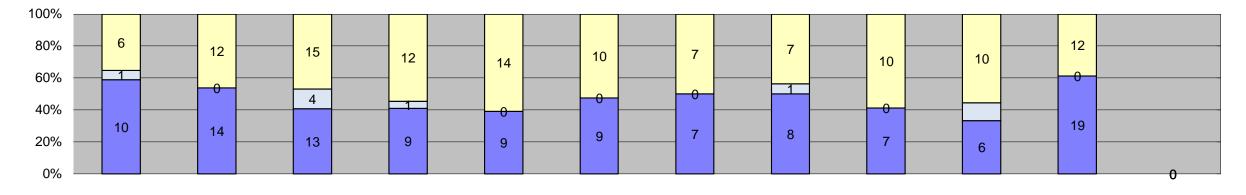

| Events                              | Jan-18     | Feb-18     | Mar-18     | Apr-18     | May-18     | Jun-18     | Jul-18   | Aug-18     | Sep-18     | Oct-18     | Nov-18     | Dec-18 | Year to Date Mo | nthly Average |  |
|-------------------------------------|------------|------------|------------|------------|------------|------------|----------|------------|------------|------------|------------|--------|-----------------|---------------|--|
| Non-Violations                      | 727        | 718        | 731        | 657        | 739        | 616        | 572      | 533        | 502        | 644        | 499        | DCC 10 | Quantity<br>631 | %<br>97%      |  |
| Violations                          | 17         | 26         | 32         | 22         | 23         | 19         | 14       | 16         | 17         | 18         | 31         |        | 21              | 3%            |  |
| Total:                              | 744        | 744        | 763        | 679        | 762        | 635        | 586      | 549        | 519        | 662        | 530        |        | 652             | 100%          |  |
| Violations                          | 7.77       | , , , ,    | 7.00       | 0.0        | 102        | <b>333</b> | 300      | 0.10       | 0.0        | <b>VV2</b> | 333        |        | 002             | 10070         |  |
| Uncontrollable Non-Issued           | 10         | 14         | 13         | 9          | 9          | 9          | 7        | 8          | 7          | 6          | 19         |        | 10              | 45%           |  |
| Controllable Non-Issued             | 1          | 0          | 4          | 1          | 0          | 0          | 0        | 1          | 0          | 2          | 0          |        | 2               | 8%            |  |
| Citations                           | 6          | 12         | 15         | 12         | 14         | 10         | 7        | 7          | 10         | 10         | 12         |        | 10              | 47%           |  |
| Total:                              | 17         | 26         | 32         | 22         | 23         | 19         | 14       | 16         | 17         | 18         | 31         |        | 22              | 53%           |  |
| Non-Violations                      |            |            |            |            |            |            |          |            |            |            |            |        |                 |               |  |
| Emergency Vehicle Non-              | 1          | 1          | 1          | 0          | 0          | 1          | 1        | 2          | 1          | 1          | 1          |        | 1               | 0%            |  |
| Issuable                            | <b>1</b>   | ı          |            |            |            | I          | <b>I</b> |            |            | l          | 1          |        | 1               |               |  |
| Emergency Vehicle PD                | 0          | 0          | 0          | 0          | 0          | 0          | 0        | 0          | 0          | 0          | 0          |        | 0               | 0%            |  |
| Intersection Control in Progress-PD | 0          | 0          | 0          | 0          | 0          | 0          | 0        | 0          | 0          | 0          | 0          |        | 0               | 0%            |  |
| Gate Down/ No Train                 | 0          | 0          | 0          | 0          | 0          | 0          | 0        | 0          | 0          | 0          | 0          |        | 0               | 0%            |  |
| No Violation Occurred               | 589        | 582        | 595        | 529        | 603        | 491        | 440      | 405        | 378        | 247        | 190        |        | 459             | 56%           |  |
| Rear Axle Activation                | 8          | 7          | 8          | 5          | 7          | 8          | 11       | 8          | 10         | 6          | 12         |        | 8               | 1%            |  |
| Right Turn- No Violation            | 0          | 0          | 0          | 0          | 0          | 0          | 0        | 0          | 0          | 0          | 0          |        | 0               | 0%            |  |
| Test Shot                           | 129        | 128        | 127        | 123        | 129        | 116        | 120      | 118        | 113        | 125        | 110        |        | 122             | 15%           |  |
| Train Activation                    | 0          | 0          | 0          | 0          | 0          | 0          | 0        | 0          | 0          | 265        | 186        |        | 226             | 28%           |  |
| Amber Time Low                      | 0          | 0          | 0          | 0          | 0          | 0          | 0        | 0          | 0          | 0          | 0          |        | 0               | 0%            |  |
| Vehicle Stopped- PD                 | 0          | 0          | 0          | 0          | 0          | 0          | 0        | 0          | 0          | 0          | 0          |        | 0               | 0%            |  |
| Total:                              | <b>727</b> | <b>718</b> | <b>731</b> | <b>657</b> | <b>739</b> | 616        | 572      | <b>533</b> | <b>502</b> | <b>644</b> | <b>499</b> |        | 815             | 100%          |  |
| Uncontrollable Non-Issu             |            | 110        | 131        | 007        | 133        | 010        | JIZ      | JJJ        | JUZ        | 044        | +33        |        | 010             | 100 /0        |  |
| Administrative Dismissal            | 0          | 0          | 0          | 0          | 0          | 0          | 0        | 0          | 0          | 0          | 0          |        | 0               | 0%            |  |
| Address/CDL/DOB Match Fail          | 0          | 0          | 0          | 0          | 0          | 0          | 0        | 0          | 0          | 0          | 0          |        | 0               | 0%            |  |
| Car Obstructed                      | 0          | 0          | 0          | 0          | 0          | 0          | 0        | 0          | 1          | 0          | 1          |        | 1               | 5%            |  |
| Conditions Beyond Control           | 0          | 0          | 0          | 0          | 0          | 0          | 0        | 0          | 0          | 0          | 0          |        | 0               | 0%            |  |
| Driver Identity Unclear             | 3          | 6          | 2          | 1          | 0          | 1          | 1        | 0          | 0          | 1          | 0          |        | 2               | 10%           |  |
| Driver Obstructed                   | 0          | 0          | 0          | 0          | 1          | 0          | 0        | 0          | 0          | 0          | 0          |        | 1               | 5%            |  |
| Exposed                             | 0          | 0          | 0          | 0          | 0          | 0          | 0        | 0          | 0          | 0          | 0          |        | 0               | 0%            |  |
| Emergency Vehicle Issue             | 0          | 0          | 0          | 0          | 0          | 0          | 0        | 0          | 0          | 0          | 1          |        | 1               | 5%            |  |
| Glare on Plate                      | 1          | 3          | 0          | 1          | 0          | 1          | 0        | 0          | 0          | 1          | 2          |        | 2               | 7%            |  |
| Glare on Windshield                 | 0          | 0          | 1          | 2          | 1          | 1          | 0        | 0          | 0          | 0          | 1          |        | 1               | 6%            |  |
| Illegible Plate                     | 0          | 0          | 0          | 0          | 0          | 0          | 0        | 0          | 0          | 0          | 0          |        | 0               | 0%            |  |
| Interest of Justice- PD             | 0          | 0          | 0          | 0          | 0          | 0          | 0        | 0          | 0          | 0          | 0          |        | 0               | 0%            |  |
| Image Quality- PD                   | 0          | 0          | 1          | 0          | 0          | 0          | 0        | 0          | 1          | 0          | 0          |        | 1               | 5%            |  |
| Issuance Criteria Not Met- PD       | 0          | 0          | 0          | 0          | 0          | 0          | 0        | 0          | 0          | 0          | 0          |        | 0               | 0%            |  |
| No Warning Sign                     |            |            |            | 0          | 0          | 0          | 0        |            | 0          | 0          | 0          |        | 0               | 0%            |  |
| No Plate                            | 0<br>3     | 3          | 7          | 4          | 5          | 6          | 5        | 0<br>8     | 4          | 3          | 8          |        | 5               | 25%           |  |
| No Speed Captured                   | 0          | 0          | 0          | 0          | 0          | 0          | 0        | 0          | 0          | 0          | 0          |        | 0               | 0%            |  |
| Obstruction In Photo- PD            | 1          | 2          | 0          | 1          | 1          | 0          | 0        | 0          | 0          | 0          | 3          |        | 2               | 8%            |  |
| Out of State                        | 2          | 0          | 1          | 0          | 1          | 0          | 1        | 0          | 1          | 1          | 0          |        | 1               | 6%            |  |
| Plate Obstructed                    | 0          | 0          | 1          | 0          | 0          | 0          | 0        | 0          | 0          | 0          | 0          |        | 1               | 5%            |  |
| Short Yellow- PD                    | 0          | 0          | 0          | 0          | 0          | 0          | 0        | 0          | 0          | 0          | 0          |        | 0               | 0%            |  |
| Third Party Damage                  | 0          | 0          | 0          | 0          | 0          | 0          | 0        | 0          | 0          | 0          | 0          |        | 0               | 0%            |  |
| TSB Expired                         | 0          | 0          | 0          | 0          | 0          | 0          | 0        | 0          | 0          | 0          | 0          |        | 0               | 0%            |  |
| TSB No Hit                          | 0          | 0          | 0          | 0          | 0          | 0          | 0        | 0          | 0          | 0          | 3          |        | 3               | 14%           |  |
| Total:                              | 10         | 14         | 13         | 9          | 9          | 9          | 7        | 8          | 7          | 6          | 19         |        | 21              | 100%          |  |
| Controllable Non-Issued             |            | 17         | 10         | <u> </u>   | J          | J          | •        | J          | •          | , ,        | 10         |        | 21              | 10070         |  |
| Cnduent Expire                      | 0          | 0          | 0          | 0          | 0          | 0          | 0        | 0          | 0          | 0          | 0          |        | 0               | 0%            |  |
| Clarity of Plate                    | 0          | 0          | 0          | 0          | 0          | 0          | 0        | 0          | 0          | 0          | 0          |        | 0               | 0%            |  |
| Clarity of Driver                   | 0          | 0          | 0          | 0          | 0          | 0          | 0        | 0          | 0          | 0          | 0          |        | 0               | 0%            |  |
| Dark Interior                       | 0          | 0          | 0          | 1          | 0          | 0          | 0        | 0          | 0          | 1          | 0          |        | 1               | 29%           |  |
| Data Box Related- PD                | 0          | 0          | 0          | 0          | 0          | 0          | 0        | 0          | 0          | 0          | 0          |        | 0               | 0%            |  |
| Data Box Data Error- PD             | 0          | 0          | 0          | 0          | 0          | 0          | 0        | 0          | 0          | 0          | 0          |        | 0               | 0%            |  |
| Data Entry Error                    | 0          | 0          | 0          | 0          | 0          | 0          | 0        | 0          | 0          | 0          | 0          |        | 0               | 0%            |  |
| Exposed                             | 0          | 0          | 0          | 0          | 0          | 0          | 0        | 0          | 0          | 0          | 0          |        | 0               | 0%            |  |
| Equipment Malfunction               | 1          | 0          | 3          | 0          | 0          | 0          | 0        | 1          | 0          | 1          | 0          |        | 2               | 43%           |  |
| Framing- PD                         | 0          | 0          | 0          | 0          | 0          | 0          | 0        | 0          | 0          | 0          | 0          |        | 0               | 0%            |  |
| Framing of Car                      | 0          | 0          | 0          | 0          | 0          | 0          | 0        | 0          | 0          | 0          | 0          |        | 0               | 0%            |  |
| Framing of Driver                   | 0          | 0          | 0          | 0          | 0          | 0          | 0        | 0          | 0          | 0          | 0          |        | 0               | 0%            |  |
| Operator Error                      | 0          | 0          | 0          | 0          | 0          | 0          | 0        | 0          | 0          | 0          | 0          |        | 0               | 0%            |  |
| Framing of Plate                    | 0          | 0          | 0          | 0          | 0          | 0          | 0        | 0          | 0          | 0          | 0          |        | 0               | 0%            |  |
| Reject Expired                      | 0          | 0          | 0          | 0          | 0          | 0          | 0        | 0          | 0          | 0          | 0          |        | 0               | 0%            |  |
| Speed Not Determined                | 0          | 0          | 1          | 0          | 0          | 0          | 0        | 0          | 0          | 0          | 0          |        | 1               | 29%           |  |
| Total:                              | 1          | 0          | 4          | 1          | 0          | 0          | 0        | 1          | 0          | 2          | 0          |        | 4               | 100%          |  |
| Summary Metrics                     | -          | -          | -          | -          | -          | -          | -        | -          | -          | _          | -          |        | Year to Date Mo |               |  |
| Daily Average Vehicle Passes        | 0          | 0          | 0          | 0          | 0          | 0          | 0        | 0          | 0          | 0          | 0          |        | 0               |               |  |
| Average Issued Speed                | 24         | 22         | 25         | 21         | 23         | 24         | 22       | 20         | 24         | 25         | 21         |        | 23              |               |  |
| Average Issued Red Seconds          | 6.2        | 32.9       | 6.9        | 32.3       | 10.5       | 0.6        | 4.2      | 13.0       | 3.5        | 2.7        | 0.5        |        | 10.             |               |  |
| Citiation / Violation Issuance Rate | 35%        | 46%        | 47%        | 55%        | 61%        | 53%        | 50%      | 44%        | 59%        | 56%        | 39%        |        | 499             |               |  |
| Controllable Issuance Rate          | 86%        | 100%       | 79%        | 92%        | 100%       | 100%       | 100%     | 88%        | 100%       | 83%        | 100%       |        | 939             |               |  |
|                                     | •          |            | -          | -          |            | -          |          | -          |            | -          |            |        |                 |               |  |