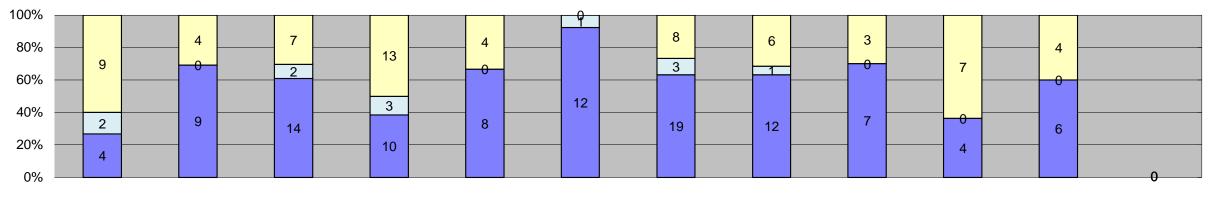

| Events                              | Jan-18     | Feb-18     | Mar-18     | Apr-18     | May-18     | Jun-18     | Jul-18   | Aug-18     | Sep-18     | Oct-18     | Nov-18     | Dec-18 | Year to Date Mo | nthly Average |  |
|-------------------------------------|------------|------------|------------|------------|------------|------------|----------|------------|------------|------------|------------|--------|-----------------|---------------|--|
| Non-Violations                      | 727        | 718        | 731        | 657        | 739        | 616        | 572      | 533        | 502        | 644        | 499        | DCC 10 | Quantity<br>631 | %<br>97%      |  |
| Violations                          | 17         | 26         | 32         | 22         | 23         | 19         | 14       | 16         | 17         | 18         | 31         |        | 21              | 3%            |  |
| Total:                              | 744        | 744        | 763        | 679        | 762        | 635        | 586      | 549        | 519        | 662        | 530        |        | 652             | 100%          |  |
| Violations                          | 7.77       | , , , ,    | 7.00       | 0.0        | 102        | <b>333</b> | 300      | 0.10       | 0.0        | <b>VV2</b> | 333        |        | 002             | 10070         |  |
| Uncontrollable Non-Issued           | 10         | 14         | 13         | 9          | 9          | 9          | 7        | 8          | 7          | 6          | 19         |        | 10              | 45%           |  |
| Controllable Non-Issued             | 1          | 0          | 4          | 1          | 0          | 0          | 0        | 1          | 0          | 2          | 0          |        | 2               | 8%            |  |
| Citations                           | 6          | 12         | 15         | 12         | 14         | 10         | 7        | 7          | 10         | 10         | 12         |        | 10              | 47%           |  |
| Total:                              | 17         | 26         | 32         | 22         | 23         | 19         | 14       | 16         | 17         | 18         | 31         |        | 22              | 53%           |  |
| Non-Violations                      |            |            |            |            |            |            |          |            |            |            |            |        |                 |               |  |
| Emergency Vehicle Non-              | 1          | 1          | 1          | 0          | 0          | 1          | 1        | 2          | 1          | 1          | 1          |        | 1               | 0%            |  |
| Issuable                            | <b>1</b>   | ı          |            |            |            | I          | <b>I</b> |            |            | l          | 1          |        | 1               |               |  |
| Emergency Vehicle PD                | 0          | 0          | 0          | 0          | 0          | 0          | 0        | 0          | 0          | 0          | 0          |        | 0               | 0%            |  |
| Intersection Control in Progress-PD | 0          | 0          | 0          | 0          | 0          | 0          | 0        | 0          | 0          | 0          | 0          |        | 0               | 0%            |  |
| Gate Down/ No Train                 | 0          | 0          | 0          | 0          | 0          | 0          | 0        | 0          | 0          | 0          | 0          |        | 0               | 0%            |  |
| No Violation Occurred               | 589        | 582        | 595        | 529        | 603        | 491        | 440      | 405        | 378        | 247        | 190        |        | 459             | 56%           |  |
| Rear Axle Activation                | 8          | 7          | 8          | 5          | 7          | 8          | 11       | 8          | 10         | 6          | 12         |        | 8               | 1%            |  |
| Right Turn- No Violation            | 0          | 0          | 0          | 0          | 0          | 0          | 0        | 0          | 0          | 0          | 0          |        | 0               | 0%            |  |
| Test Shot                           | 129        | 128        | 127        | 123        | 129        | 116        | 120      | 118        | 113        | 125        | 110        |        | 122             | 15%           |  |
| Train Activation                    | 0          | 0          | 0          | 0          | 0          | 0          | 0        | 0          | 0          | 265        | 186        |        | 226             | 28%           |  |
| Amber Time Low                      | 0          | 0          | 0          | 0          | 0          | 0          | 0        | 0          | 0          | 0          | 0          |        | 0               | 0%            |  |
| Vehicle Stopped- PD                 | 0          | 0          | 0          | 0          | 0          | 0          | 0        | 0          | 0          | 0          | 0          |        | 0               | 0%            |  |
| Total:                              | <b>727</b> | <b>718</b> | <b>731</b> | <b>657</b> | <b>739</b> | 616        | 572      | <b>533</b> | <b>502</b> | <b>644</b> | <b>499</b> |        | 815             | 100%          |  |
| Uncontrollable Non-Issu             |            | 110        | 131        | 007        | 133        | 010        | JIZ      | JJJ        | JUZ        | 044        | +33        |        | 010             | 100 /0        |  |
| Administrative Dismissal            | 0          | 0          | 0          | 0          | 0          | 0          | 0        | 0          | 0          | 0          | 0          |        | 0               | 0%            |  |
| Address/CDL/DOB Match Fail          | 0          | 0          | 0          | 0          | 0          | 0          | 0        | 0          | 0          | 0          | 0          |        | 0               | 0%            |  |
| Car Obstructed                      | 0          | 0          | 0          | 0          | 0          | 0          | 0        | 0          | 1          | 0          | 1          |        | 1               | 5%            |  |
| Conditions Beyond Control           | 0          | 0          | 0          | 0          | 0          | 0          | 0        | 0          | 0          | 0          | 0          |        | 0               | 0%            |  |
| Driver Identity Unclear             | 3          | 6          | 2          | 1          | 0          | 1          | 1        | 0          | 0          | 1          | 0          |        | 2               | 10%           |  |
| Driver Obstructed                   | 0          | 0          | 0          | 0          | 1          | 0          | 0        | 0          | 0          | 0          | 0          |        | 1               | 5%            |  |
| Exposed                             | 0          | 0          | 0          | 0          | 0          | 0          | 0        | 0          | 0          | 0          | 0          |        | 0               | 0%            |  |
| Emergency Vehicle Issue             | 0          | 0          | 0          | 0          | 0          | 0          | 0        | 0          | 0          | 0          | 1          |        | 1               | 5%            |  |
| Glare on Plate                      | 1          | 3          | 0          | 1          | 0          | 1          | 0        | 0          | 0          | 1          | 2          |        | 2               | 7%            |  |
| Glare on Windshield                 | 0          | 0          | 1          | 2          | 1          | 1          | 0        | 0          | 0          | 0          | 1          |        | 1               | 6%            |  |
| Illegible Plate                     | 0          | 0          | 0          | 0          | 0          | 0          | 0        | 0          | 0          | 0          | 0          |        | 0               | 0%            |  |
| Interest of Justice- PD             | 0          | 0          | 0          | 0          | 0          | 0          | 0        | 0          | 0          | 0          | 0          |        | 0               | 0%            |  |
| Image Quality- PD                   | 0          | 0          | 1          | 0          | 0          | 0          | 0        | 0          | 1          | 0          | 0          |        | 1               | 5%            |  |
| Issuance Criteria Not Met- PD       | 0          | 0          | 0          | 0          | 0          | 0          | 0        | 0          | 0          | 0          | 0          |        | 0               | 0%            |  |
| No Warning Sign                     |            |            |            | 0          | 0          | 0          | 0        |            | 0          | 0          | 0          |        | 0               | 0%            |  |
| No Plate                            | 0<br>3     | 3          | 7          | 4          | 5          | 6          | 5        | 0<br>8     | 4          | 3          | 8          |        | 5               | 25%           |  |
| No Speed Captured                   | 0          | 0          | 0          | 0          | 0          | 0          | 0        | 0          | 0          | 0          | 0          |        | 0               | 0%            |  |
| Obstruction In Photo- PD            | 1          | 2          | 0          | 1          | 1          | 0          | 0        | 0          | 0          | 0          | 3          |        | 2               | 8%            |  |
| Out of State                        | 2          | 0          | 1          | 0          | 1          | 0          | 1        | 0          | 1          | 1          | 0          |        | 1               | 6%            |  |
| Plate Obstructed                    | 0          | 0          | 1          | 0          | 0          | 0          | 0        | 0          | 0          | 0          | 0          |        | 1               | 5%            |  |
| Short Yellow- PD                    | 0          | 0          | 0          | 0          | 0          | 0          | 0        | 0          | 0          | 0          | 0          |        | 0               | 0%            |  |
| Third Party Damage                  | 0          | 0          | 0          | 0          | 0          | 0          | 0        | 0          | 0          | 0          | 0          |        | 0               | 0%            |  |
| TSB Expired                         | 0          | 0          | 0          | 0          | 0          | 0          | 0        | 0          | 0          | 0          | 0          |        | 0               | 0%            |  |
| TSB No Hit                          | 0          | 0          | 0          | 0          | 0          | 0          | 0        | 0          | 0          | 0          | 3          |        | 3               | 14%           |  |
| Total:                              | 10         | 14         | 13         | 9          | 9          | 9          | 7        | 8          | 7          | 6          | 19         |        | 21              | 100%          |  |
| Controllable Non-Issued             |            | 17         | 10         | <u> </u>   | J          | J          | •        | J          | •          | , ,        | 10         |        | 21              | 10070         |  |
| Cnduent Expire                      | 0          | 0          | 0          | 0          | 0          | 0          | 0        | 0          | 0          | 0          | 0          |        | 0               | 0%            |  |
| Clarity of Plate                    | 0          | 0          | 0          | 0          | 0          | 0          | 0        | 0          | 0          | 0          | 0          |        | 0               | 0%            |  |
| Clarity of Driver                   | 0          | 0          | 0          | 0          | 0          | 0          | 0        | 0          | 0          | 0          | 0          |        | 0               | 0%            |  |
| Dark Interior                       | 0          | 0          | 0          | 1          | 0          | 0          | 0        | 0          | 0          | 1          | 0          |        | 1               | 29%           |  |
| Data Box Related- PD                | 0          | 0          | 0          | 0          | 0          | 0          | 0        | 0          | 0          | 0          | 0          |        | 0               | 0%            |  |
| Data Box Data Error- PD             | 0          | 0          | 0          | 0          | 0          | 0          | 0        | 0          | 0          | 0          | 0          |        | 0               | 0%            |  |
| Data Entry Error                    | 0          | 0          | 0          | 0          | 0          | 0          | 0        | 0          | 0          | 0          | 0          |        | 0               | 0%            |  |
| Exposed                             | 0          | 0          | 0          | 0          | 0          | 0          | 0        | 0          | 0          | 0          | 0          |        | 0               | 0%            |  |
| Equipment Malfunction               | 1          | 0          | 3          | 0          | 0          | 0          | 0        | 1          | 0          | 1          | 0          |        | 2               | 43%           |  |
| Framing- PD                         | 0          | 0          | 0          | 0          | 0          | 0          | 0        | 0          | 0          | 0          | 0          |        | 0               | 0%            |  |
| Framing of Car                      | 0          | 0          | 0          | 0          | 0          | 0          | 0        | 0          | 0          | 0          | 0          |        | 0               | 0%            |  |
| Framing of Driver                   | 0          | 0          | 0          | 0          | 0          | 0          | 0        | 0          | 0          | 0          | 0          |        | 0               | 0%            |  |
| Operator Error                      | 0          | 0          | 0          | 0          | 0          | 0          | 0        | 0          | 0          | 0          | 0          |        | 0               | 0%            |  |
| Framing of Plate                    | 0          | 0          | 0          | 0          | 0          | 0          | 0        | 0          | 0          | 0          | 0          |        | 0               | 0%            |  |
| Reject Expired                      | 0          | 0          | 0          | 0          | 0          | 0          | 0        | 0          | 0          | 0          | 0          |        | 0               | 0%            |  |
| Speed Not Determined                | 0          | 0          | 1          | 0          | 0          | 0          | 0        | 0          | 0          | 0          | 0          |        | 1               | 29%           |  |
| Total:                              | 1          | 0          | 4          | 1          | 0          | 0          | 0        | 1          | 0          | 2          | 0          |        | 4               | 100%          |  |
| Summary Metrics                     | -          | -          | -          | -          | -          | -          | -        | -          | -          | _          | -          |        | Year to Date Mo |               |  |
| Daily Average Vehicle Passes        | 0          | 0          | 0          | 0          | 0          | 0          | 0        | 0          | 0          | 0          | 0          |        | 0               |               |  |
| Average Issued Speed                | 24         | 22         | 25         | 21         | 23         | 24         | 22       | 20         | 24         | 25         | 21         |        | 23              |               |  |
| Average Issued Red Seconds          | 6.2        | 32.9       | 6.9        | 32.3       | 10.5       | 0.6        | 4.2      | 13.0       | 3.5        | 2.7        | 0.5        |        | 10.             |               |  |
| Citiation / Violation Issuance Rate | 35%        | 46%        | 47%        | 55%        | 61%        | 53%        | 50%      | 44%        | 59%        | 56%        | 39%        |        | 499             |               |  |
| Controllable Issuance Rate          | 86%        | 100%       | 79%        | 92%        | 100%       | 100%       | 100%     | 88%        | 100%       | 83%        | 100%       |        | 939             |               |  |
|                                     | •          |            | -          | -          |            | -          |          | -          |            | -          |            |        |                 |               |  |