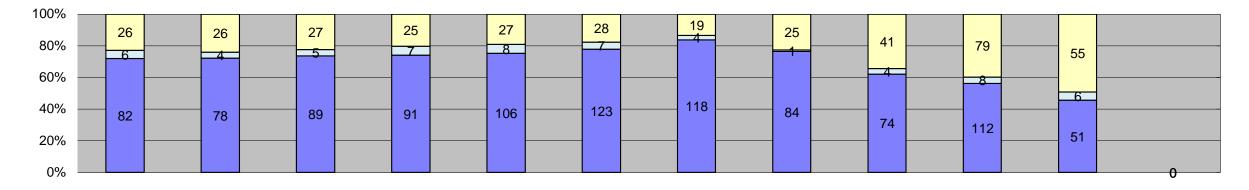

|                                                           |            |           |           |           |            |            |            |            |             |           |                                         | 0      |                |                 | _        |
|-----------------------------------------------------------|------------|-----------|-----------|-----------|------------|------------|------------|------------|-------------|-----------|-----------------------------------------|--------|----------------|-----------------|----------|
| Events                                                    | Jan-18     | Feb-18    | Mar-18    | Apr-18    | May-18     | Jun-18     | Jul-18     | Aug-18     | Sep-18      | Oct-18    | Nov-18                                  | Dec-18 | Year to Date N | Monthly Average |          |
|                                                           |            |           |           | ·         | ·          |            |            |            |             |           |                                         |        | Quantity       | %               |          |
| Non-Violations                                            | 12,735     | 12,518    | 13,860    | 12,902    | 13,947     | 12,865     | 11,429     | 11,263     | 10,303      | 11,093    | 9,867                                   | 0      | 12,071         | 93%             |          |
| Violations                                                | 836        | 836       | 957       | 918       | 923        | 825        | 714        | 955        | 906         | 1,191     | 1,005                                   | 0      | 915            | 7%              |          |
| Total:                                                    | 13,571     | 13,354    | 14,817    | 13,820    | 14,870     | 13,690     | 12,143     | 12,218     | 11,209      | 12,284    | 10,872                                  | 0      | 12,986         | 100%            |          |
| Violations Uncontrollable Non-Issued                      | F40        | 407       | F.F.7     | 544       | F20        | 400        | 404        | F70        | 540         | FOC       | 407                                     | 0      | 504            | F70/            |          |
| Controllable Non-Issued                                   | 512<br>36  | 497<br>30 | 557<br>49 | 511<br>32 | 520<br>54  | 490<br>40  | 464<br>37  | 579<br>54  | 512<br>51   | 596<br>63 | 497<br>50                               | 0      | 521<br>45      | 57%<br>5%       |          |
| Citations                                                 | 288        | 309       | 351       | 375       | 349        | 295        | 213        | 322        | 343         | 532       | 458                                     | 0      | 349            | 38%             |          |
| Total:                                                    | 836        | 836       | 957       | 918       | 923        | 825        | 714        | 955        | 906         | 1,191     | 1,005                                   | 0      | 915            | 62%             |          |
| Non-Violations                                            | 030        | 030       | 331       | 310       | 323        | 023        | / 17       | 333        | 300         | 1,131     | 1,003                                   |        | 915            | 0270            | <u> </u> |
| Emergency Vehicle Non-                                    |            |           |           |           |            |            |            |            |             |           |                                         | _      |                |                 |          |
| Issuable                                                  | 20         | 19        | 22        | 21        | 22         | 29         | 22         | 20         | 29          | 15        | 27                                      | 0      | 22             | 0%              |          |
| Emergency Vehicle PD                                      | 0          | 0         | 0         | 0         | 4          | 3          | 1          | 2          | 0           | 0         | 0                                       | 0      | 3              | 0%              |          |
| Intersection Control in Progress-                         | 0          | 1         | 0         | 2         | 0          | 1          | 0          | 0          | 0           | 1         | 0                                       | 0      | 1              | 0%              |          |
| PD                                                        |            | •         |           |           |            | I          | U          |            |             | I         |                                         | U      | l              |                 |          |
| Gate Down/ No Train                                       | 0          | 0         | 0         | 0         | 0          | 0          | 0          | 0          | 0           | 0         | 0                                       | 0      | 0              | 0%              |          |
| No Violation Occurred                                     | 10,218     | 10,082    | 11,221    | 10,376    | 11,384     | 10,261     | 8,876      | 8,653      | 7,806       | 5,206     | 4,614                                   | 0      | 8,972          | 66%             |          |
| Rear Axle Activation                                      | 108        | 90        | 89        | 104       | 64         | 77         | 79         | 141        | 158         | 147       | 140                                     | 0      | 109            | 1%              |          |
| Right Turn- No Violation                                  | 0          | 0         | 0         | 0         | 0          | 0          | 0          | 0          | 0           | 0         | 0                                       | 0      | 0              | 0%              |          |
| Test Shot<br>Train Activation                             | 2,386<br>0 | 2,325     | 2,528     | 2,397     | 2,473      | 2,494<br>0 | 2,451<br>0 | 2,447      | 2,259<br>51 | 2,336     | 2,187                                   | 0      | 2,389<br>2,113 | 18%<br>16%      |          |
| Amber Time Low                                            | 1          | 0         | 0         | 0         | 0          | 0          | 0          | 0          | <u> </u>    | 3,388     | 2,899                                   | 0      | 4,113          | 0%              |          |
| Vehicle Stopped- PD                                       | 2          | 1         | 0         | 2         | 0          | 0          | 0          | 0          | 0           | 0         | 0                                       | 0      | 2              | 0%              |          |
| Total:                                                    |            | 12,518    | 13,860    | 12,902    | 13,947     | 12,865     | 11,429     | 11,263     | 10,303      | 11,093    | 9,867                                   | 0      | 13,612         | 100%            |          |
| Uncontrollable Non-Iss                                    |            | . =,0 . 0 |           | . =, = == |            | . =,000    | ,-25       | ,=00       | . 5,555     | ,000      | ,,,,,,,,,,,,,,,,,,,,,,,,,,,,,,,,,,,,,,, |        | 10,012         | .5575           |          |
| Administrative Dismissal                                  | 0          | 0         | 0         | 0         | 0          | 0          | 0          | 1          | 0           | 0         | 0                                       | 0      | 1              | 0%              |          |
| Address/CDL/DOB Match Fail                                | 0          | 0         | 0         | 0         | 1          | 0          | 0          | 0          | 0           | 0         | 0                                       | 0      | 1              | 0%              |          |
| Car Obstructed                                            | 6          | 5         | 10        | 12        | 5          | 8          | 1          | 14         | 13          | 22        | 14                                      | 0      | 10             | 2%              |          |
| Conditions Beyond Control                                 | 0          | 0         | 0         | 0         | 0          | 0          | 0          | 0          | 0           | 0         | 0                                       | 0      | 0              | 0%              |          |
| Driver Identity Unclear                                   | 62         | 54        | 28        | 27        | 12         | 21         | 22         | 14         | 12          | 35        | 6                                       | 0      | 27             | 5%              |          |
| Driver Obstructed                                         | 21         | 28        | 40        | 38        | 32         | 43         | 26         | 53         | 36          | 43        | 36                                      | 0      | 36             | 7%              |          |
| Exposed                                                   | 0          | 0         | 0         | 0         | 0          | 0          | 0          | 0          | 0           | 0         | 0                                       | 0      | 0              | 0%              |          |
| Emergency Vehicle Issue                                   | 5          | 6         | 4         | 6         | 4          | 9          | 3          | /          | 9           | 5         | 6                                       | 0      | 6              | 1%              |          |
| Glare on Plate<br>Glare on Windshield                     | 146<br>35  | 158<br>20 | 133<br>27 | 173<br>40 | 174<br>23  | 127<br>65  | 115<br>74  | 139<br>71  | 149<br>32   | 136<br>40 | 132<br>36                               | 0      | 144<br>42      | 26%<br>8%       |          |
| Illegible Plate                                           | 3          | 1         | 1         | 1         | 2          | 0          | 7          | 6          | 0           | 9         | <i>J</i>                                | 0      | 42             | 1%              |          |
| Interest of Justice- PD                                   | 0          | 1         | 0         | 0         | 1          | 0          | 0          | 0          | 0           | 0         | 0                                       | 0      | 1              | 0%              |          |
| Image Quality- PD                                         | 17         | 9         | 14        | 16        | 20         | 21         | 13         | 15         | 2           | 1         | 19                                      | 0      | 13             | 2%              |          |
| Issuance Criteria Not Met- PD                             | 0          | 0         | 0         | 0         | 0          | 0          | 0          | 0          | 0           | 14        | 1                                       | 0      | 8              | 1%              |          |
| No Warning Sign                                           | 0          | 0         | 0         | 0         | 0          | 0          | 0          | 0          | 0           | 0         | 0                                       | 0      | 0              | 0%              |          |
| No Plate                                                  | 144        | 149       | 198       | 155       | 181        | 150        | 165        | 200        | 207         | 235       | 193                                     | 0      | 180            | 33%             |          |
| No Speed Captured                                         | 0          | 0         | 0         | 0         | 0          | 0          | 0          | 0          | 0           | 0         | 0                                       | 0      | 0              | 0%              |          |
| Obstruction In Photo- PD                                  | 32         | 32        | 22        | 17        | 27         | 21         | 16         | 21         | 11          | 20        | 14                                      | 0      | 21             | 4%              |          |
| Out of State                                              | 10         | 10        | 16        | 5         | 11         | 10         | 16         | 18         | 11          | 14        | 9                                       | 0      | 12             | 2%              |          |
| Plate Obstructed                                          | 31         | 23        | 32        | 21        | 27         | 15         | 6          | 19         | 17          | 19        | 7                                       | 0      | 20             | 4%              |          |
| Short Yellow- PD Third Party Damage                       | 0          | 0         | 0         | 0         | 0          | 0          | 0          | 0          | 0           | 0         | 0                                       | 0      | 0              | 0%<br>0%        |          |
| TSB Expired                                               | 0          | 1         | 0         | 0         | 0          | 0          | 0          | 1          | 12          | 3         | 1                                       | 0      | 4              | 1%              |          |
| TSB No Hit                                                | 0          | 0         | 32        | 0         | 0          | 0          | 0          | 0          | 12          | 0         | 19                                      | 0      | 17             | 3%              |          |
| Total:                                                    | 512        | 497       | 557       | 511       | <b>520</b> | 490        | 464        | <b>579</b> | 512         | 596       | <b>497</b>                              | 0      | 545            | 100%            |          |
| Controllable Non-Issue                                    |            |           |           | <u> </u>  | 020        |            |            | 3.0        | <u> </u>    | 333       | 101                                     |        | 0.10           | 10070           |          |
| Cnduent Expire                                            | 0          | 0         | 0         | 0         | 0          | 0          | 0          | 0          | 0           | 0         | 0                                       | 0      | 0              | 0%              |          |
| Clarity of Plate                                          | 0          | 0         | 0         | 0         | 2          | 0          | 0          | 0          | 0           | 0         | 0                                       | 0      | 2              | 4%              |          |
| Clarity of Driver                                         | 0          | 0         | 0         | 0         | 0          | 0          | 0          | 0          | 0           | 0         | 0                                       | 0      | 0              | 0%              |          |
| Dark Interior                                             | 12         | 8         | 14        | 13        | 16         | 11         | 8          | 9          | 21          | 36        | 28                                      | 0      | 16             | 28%             |          |
| Data Box Related- PD                                      | 0          | 0         | 0         | 0         | 0          | 0          | 0          | 0          | 0           | 0         | 0                                       | 0      | 0              | 0%              |          |
| Data Box Data Error- PD                                   | 0          | 0         | 0         | 0         | 2          | 1          | 0          | 0          | 0           | 0         | 0                                       | 0      | 2              | 3%              |          |
| Data Entry Error                                          | 6          | 10        | 17        | 4         | 5          | 3          | 8          | 17         | 10          | 4         | 6                                       | 0      | 8              | 14%             |          |
| Exposed Equipment Malfunction                             | 0<br>5     | 0         | 3         | 0         | 0 2        | 0<br>4     | 0          | 5          | 0           | 0         | 0                                       | 0      | 0              | 0%              |          |
| Equipment Malfunction Framing- PD                         | 0          | 0         | 0         | 0         | 0          | 0          | 0          | 0          | 0           | 8         | 0                                       | 0      | 0              | 6%<br>0%        |          |
| Framing of Car                                            | 6          | 9         | 7         | 15        | 19         | 17         | 18         | 20         | 16          | 15        | 14                                      | 0      | 14             | 25%             |          |
| Framing of Driver                                         | 0          | 0         | 0         | 0         | 0          | 0          | 0          | 3          | 0           | 0         | 0                                       | 0      | 3              | 5%              |          |
| Operator Error                                            | 0          | 0         | 0         | 0         | 0          | 0          | 0          | 0          | 0           | 0         | 0                                       | 0      | 0              | 0%              |          |
| Framing of Plate                                          | 1          | 0         | 0         | 0         | 0          | 0          | 0          | 0          | 0           | 0         | 0                                       | 0      | 1              | 2%              |          |
| Reject Expired                                            | 0          | 0         | 0         | 0         | 0          | 0          | 0          | 0          | 2           | 0         | 0                                       | 0      | 2              | 4%              |          |
| Speed Not Determined                                      | 6          | 3         | 8         | 0         | 8          | 4          | 2          | 0          | 0           | 0         | 0                                       | 0      | 5              | 9%              |          |
| Total:                                                    | 36         | 30        | 49        | 32        | 54         | 40         | 37         | 54         | 51          | 63        | 50                                      | 0      | 57             | 100%            |          |
| Summary Metrics                                           |            |           |           |           |            |            |            |            |             |           |                                         |        |                | Monthly Average |          |
| Daily Average Vehicle Passes                              | 0          | 0         | 0         | 0         | 0          | 0          | 0          | 0          | 0           | 0         | 0                                       | 0      |                | 0               |          |
| Average Issued Speed                                      | 372        | 347       | 375       | 373       | 358        | 333        | 333        | 325        | 323         | 365       | 363                                     | 0      |                | 352             |          |
| Average Issued Red Seconds Citiation / Violation Issuance | 729        | 808       | 851       | 1,195     | 1,373      | 898        | 1,442      | 501        | 601         | 610       | 1,202                                   | 0      |                | 28.1            |          |
| Rate                                                      | 34%        | 37%       | 37%       | 41%       | 38%        | 36%        | 30%        | 34%        | 38%         | 45%       | 46%                                     | 0%     | 38             | 8%              | 1        |
| Controllable Issuance Rate                                | 89%        | 91%       | 88%       | 92%       | 87%        | 88%        | 85%        | 86%        | 87%         | 89%       | 90%                                     | 0%     | Q:             | 8%              |          |
| CONTROLLANCE ISSUALICE KALE                               | UJ 70      | J 1 70    | 0070      | 9∠70      | 0170       | 0070       | 00%        | 0070       | 07.70       | 0370      | 3070                                    | U70    | 1              | J /U            | 1        |

| Events                              | Jan-18     | Feb-18     | Mar-18     | Apr-18     | May-18     | Jun-18     | Jul-18   | Aug-18     | Sep-18     | Oct-18     | Nov-18     | Dec-18 | Year to Date Mo | nthly Average |  |
|-------------------------------------|------------|------------|------------|------------|------------|------------|----------|------------|------------|------------|------------|--------|-----------------|---------------|--|
| Non-Violations                      | 727        | 718        | 731        | 657        | 739        | 616        | 572      | 533        | 502        | 644        | 499        | DCC 10 | Quantity<br>631 | %<br>97%      |  |
| Violations                          | 17         | 26         | 32         | 22         | 23         | 19         | 14       | 16         | 17         | 18         | 31         |        | 21              | 3%            |  |
| Total:                              | 744        | 744        | 763        | 679        | 762        | 635        | 586      | 549        | 519        | 662        | 530        |        | 652             | 100%          |  |
| Violations                          | 7.77       | , , , ,    | 7.00       | 0.0        | 102        | <b>333</b> | 300      | 0.10       | 0.0        | <b>VV2</b> | 333        |        | 002             | 10070         |  |
| Uncontrollable Non-Issued           | 10         | 14         | 13         | 9          | 9          | 9          | 7        | 8          | 7          | 6          | 19         |        | 10              | 45%           |  |
| Controllable Non-Issued             | 1          | 0          | 4          | 1          | 0          | 0          | 0        | 1          | 0          | 2          | 0          |        | 2               | 8%            |  |
| Citations                           | 6          | 12         | 15         | 12         | 14         | 10         | 7        | 7          | 10         | 10         | 12         |        | 10              | 47%           |  |
| Total:                              | 17         | 26         | 32         | 22         | 23         | 19         | 14       | 16         | 17         | 18         | 31         |        | 22              | 53%           |  |
| Non-Violations                      |            |            |            |            |            |            |          |            |            |            |            |        |                 |               |  |
| Emergency Vehicle Non-              | 1          | 1          | 1          | 0          | 0          | 1          | 1        | 2          | 1          | 1          | 1          |        | 1               | 0%            |  |
| Issuable                            | <b>1</b>   | ı          |            |            |            | I          | <b>I</b> |            |            | l          | 1          |        | 1               |               |  |
| Emergency Vehicle PD                | 0          | 0          | 0          | 0          | 0          | 0          | 0        | 0          | 0          | 0          | 0          |        | 0               | 0%            |  |
| Intersection Control in Progress-PD | 0          | 0          | 0          | 0          | 0          | 0          | 0        | 0          | 0          | 0          | 0          |        | 0               | 0%            |  |
| Gate Down/ No Train                 | 0          | 0          | 0          | 0          | 0          | 0          | 0        | 0          | 0          | 0          | 0          |        | 0               | 0%            |  |
| No Violation Occurred               | 589        | 582        | 595        | 529        | 603        | 491        | 440      | 405        | 378        | 247        | 190        |        | 459             | 56%           |  |
| Rear Axle Activation                | 8          | 7          | 8          | 5          | 7          | 8          | 11       | 8          | 10         | 6          | 12         |        | 8               | 1%            |  |
| Right Turn- No Violation            | 0          | 0          | 0          | 0          | 0          | 0          | 0        | 0          | 0          | 0          | 0          |        | 0               | 0%            |  |
| Test Shot                           | 129        | 128        | 127        | 123        | 129        | 116        | 120      | 118        | 113        | 125        | 110        |        | 122             | 15%           |  |
| Train Activation                    | 0          | 0          | 0          | 0          | 0          | 0          | 0        | 0          | 0          | 265        | 186        |        | 226             | 28%           |  |
| Amber Time Low                      | 0          | 0          | 0          | 0          | 0          | 0          | 0        | 0          | 0          | 0          | 0          |        | 0               | 0%            |  |
| Vehicle Stopped- PD                 | 0          | 0          | 0          | 0          | 0          | 0          | 0        | 0          | 0          | 0          | 0          |        | 0               | 0%            |  |
| Total:                              | <b>727</b> | <b>718</b> | <b>731</b> | <b>657</b> | <b>739</b> | 616        | 572      | <b>533</b> | <b>502</b> | <b>644</b> | <b>499</b> |        | 815             | 100%          |  |
| Uncontrollable Non-Issu             |            | 110        | 131        | 007        | 133        | 010        | JIZ      | JJJ        | JUZ        | 044        | +33        |        | 010             | 100 /0        |  |
| Administrative Dismissal            | 0          | 0          | 0          | 0          | 0          | 0          | 0        | 0          | 0          | 0          | 0          |        | 0               | 0%            |  |
| Address/CDL/DOB Match Fail          | 0          | 0          | 0          | 0          | 0          | 0          | 0        | 0          | 0          | 0          | 0          |        | 0               | 0%            |  |
| Car Obstructed                      | 0          | 0          | 0          | 0          | 0          | 0          | 0        | 0          | 1          | 0          | 1          |        | 1               | 5%            |  |
| Conditions Beyond Control           | 0          | 0          | 0          | 0          | 0          | 0          | 0        | 0          | 0          | 0          | 0          |        | 0               | 0%            |  |
| Driver Identity Unclear             | 3          | 6          | 2          | 1          | 0          | 1          | 1        | 0          | 0          | 1          | 0          |        | 2               | 10%           |  |
| Driver Obstructed                   | 0          | 0          | 0          | 0          | 1          | 0          | 0        | 0          | 0          | 0          | 0          |        | 1               | 5%            |  |
| Exposed                             | 0          | 0          | 0          | 0          | 0          | 0          | 0        | 0          | 0          | 0          | 0          |        | 0               | 0%            |  |
| Emergency Vehicle Issue             | 0          | 0          | 0          | 0          | 0          | 0          | 0        | 0          | 0          | 0          | 1          |        | 1               | 5%            |  |
| Glare on Plate                      | 1          | 3          | 0          | 1          | 0          | 1          | 0        | 0          | 0          | 1          | 2          |        | 2               | 7%            |  |
| Glare on Windshield                 | 0          | 0          | 1          | 2          | 1          | 1          | 0        | 0          | 0          | 0          | 1          |        | 1               | 6%            |  |
| Illegible Plate                     | 0          | 0          | 0          | 0          | 0          | 0          | 0        | 0          | 0          | 0          | 0          |        | 0               | 0%            |  |
| Interest of Justice- PD             | 0          | 0          | 0          | 0          | 0          | 0          | 0        | 0          | 0          | 0          | 0          |        | 0               | 0%            |  |
| Image Quality- PD                   | 0          | 0          | 1          | 0          | 0          | 0          | 0        | 0          | 1          | 0          | 0          |        | 1               | 5%            |  |
| Issuance Criteria Not Met- PD       | 0          | 0          | 0          | 0          | 0          | 0          | 0        | 0          | 0          | 0          | 0          |        | 0               | 0%            |  |
| No Warning Sign                     |            |            |            | 0          | 0          | 0          | 0        |            | 0          | 0          | 0          |        | 0               | 0%            |  |
| No Plate                            | 0<br>3     | 3          | 7          | 4          | 5          | 6          | 5        | 0<br>8     | 4          | 3          | 8          |        | 5               | 25%           |  |
| No Speed Captured                   | 0          | 0          | 0          | 0          | 0          | 0          | 0        | 0          | 0          | 0          | 0          |        | 0               | 0%            |  |
| Obstruction In Photo- PD            | 1          | 2          | 0          | 1          | 1          | 0          | 0        | 0          | 0          | 0          | 3          |        | 2               | 8%            |  |
| Out of State                        | 2          | 0          | 1          | 0          | 1          | 0          | 1        | 0          | 1          | 1          | 0          |        | 1               | 6%            |  |
| Plate Obstructed                    | 0          | 0          | 1          | 0          | 0          | 0          | 0        | 0          | 0          | 0          | 0          |        | 1               | 5%            |  |
| Short Yellow- PD                    | 0          | 0          | 0          | 0          | 0          | 0          | 0        | 0          | 0          | 0          | 0          |        | 0               | 0%            |  |
| Third Party Damage                  | 0          | 0          | 0          | 0          | 0          | 0          | 0        | 0          | 0          | 0          | 0          |        | 0               | 0%            |  |
| TSB Expired                         | 0          | 0          | 0          | 0          | 0          | 0          | 0        | 0          | 0          | 0          | 0          |        | 0               | 0%            |  |
| TSB No Hit                          | 0          | 0          | 0          | 0          | 0          | 0          | 0        | 0          | 0          | 0          | 3          |        | 3               | 14%           |  |
| Total:                              | 10         | 14         | 13         | 9          | 9          | 9          | 7        | 8          | 7          | 6          | 19         |        | 21              | 100%          |  |
| Controllable Non-Issued             |            | 17         | 10         | <u> </u>   | J          | J          | •        | J          | •          | , ,        | 10         |        | 21              | 10070         |  |
| Cnduent Expire                      | 0          | 0          | 0          | 0          | 0          | 0          | 0        | 0          | 0          | 0          | 0          |        | 0               | 0%            |  |
| Clarity of Plate                    | 0          | 0          | 0          | 0          | 0          | 0          | 0        | 0          | 0          | 0          | 0          |        | 0               | 0%            |  |
| Clarity of Driver                   | 0          | 0          | 0          | 0          | 0          | 0          | 0        | 0          | 0          | 0          | 0          |        | 0               | 0%            |  |
| Dark Interior                       | 0          | 0          | 0          | 1          | 0          | 0          | 0        | 0          | 0          | 1          | 0          |        | 1               | 29%           |  |
| Data Box Related- PD                | 0          | 0          | 0          | 0          | 0          | 0          | 0        | 0          | 0          | 0          | 0          |        | 0               | 0%            |  |
| Data Box Data Error- PD             | 0          | 0          | 0          | 0          | 0          | 0          | 0        | 0          | 0          | 0          | 0          |        | 0               | 0%            |  |
| Data Entry Error                    | 0          | 0          | 0          | 0          | 0          | 0          | 0        | 0          | 0          | 0          | 0          |        | 0               | 0%            |  |
| Exposed                             | 0          | 0          | 0          | 0          | 0          | 0          | 0        | 0          | 0          | 0          | 0          |        | 0               | 0%            |  |
| Equipment Malfunction               | 1          | 0          | 3          | 0          | 0          | 0          | 0        | 1          | 0          | 1          | 0          |        | 2               | 43%           |  |
| Framing- PD                         | 0          | 0          | 0          | 0          | 0          | 0          | 0        | 0          | 0          | 0          | 0          |        | 0               | 0%            |  |
| Framing of Car                      | 0          | 0          | 0          | 0          | 0          | 0          | 0        | 0          | 0          | 0          | 0          |        | 0               | 0%            |  |
| Framing of Driver                   | 0          | 0          | 0          | 0          | 0          | 0          | 0        | 0          | 0          | 0          | 0          |        | 0               | 0%            |  |
| Operator Error                      | 0          | 0          | 0          | 0          | 0          | 0          | 0        | 0          | 0          | 0          | 0          |        | 0               | 0%            |  |
| Framing of Plate                    | 0          | 0          | 0          | 0          | 0          | 0          | 0        | 0          | 0          | 0          | 0          |        | 0               | 0%            |  |
| Reject Expired                      | 0          | 0          | 0          | 0          | 0          | 0          | 0        | 0          | 0          | 0          | 0          |        | 0               | 0%            |  |
| Speed Not Determined                | 0          | 0          | 1          | 0          | 0          | 0          | 0        | 0          | 0          | 0          | 0          |        | 1               | 29%           |  |
| Total:                              | 1          | 0          | 4          | 1          | 0          | 0          | 0        | 1          | 0          | 2          | 0          |        | 4               | 100%          |  |
| Summary Metrics                     | -          | -          | -          | -          | -          | -          | -        | -          | -          | _          | -          |        | Year to Date Mo |               |  |
| Daily Average Vehicle Passes        | 0          | 0          | 0          | 0          | 0          | 0          | 0        | 0          | 0          | 0          | 0          |        | 0               |               |  |
| Average Issued Speed                | 24         | 22         | 25         | 21         | 23         | 24         | 22       | 20         | 24         | 25         | 21         |        | 23              |               |  |
| Average Issued Red Seconds          | 6.2        | 32.9       | 6.9        | 32.3       | 10.5       | 0.6        | 4.2      | 13.0       | 3.5        | 2.7        | 0.5        |        | 10.             |               |  |
| Citiation / Violation Issuance Rate | 35%        | 46%        | 47%        | 55%        | 61%        | 53%        | 50%      | 44%        | 59%        | 56%        | 39%        |        | 499             |               |  |
| Controllable Issuance Rate          | 86%        | 100%       | 79%        | 92%        | 100%       | 100%       | 100%     | 88%        | 100%       | 83%        | 100%       |        | 939             |               |  |
|                                     | •          |            | -          | -          |            | -          |          | -          |            | -          |            |        |                 |               |  |

| Events                                              | Jan-18       | Feb-18  | Mar-18  | Apr-18  | May-18  | Jun-18  | Jul-18  | Aug-18  | Sep-18  | Oct-18  | Nov-18  | Dec-18 | Year to Date M    | onthly Average  |  |
|-----------------------------------------------------|--------------|---------|---------|---------|---------|---------|---------|---------|---------|---------|---------|--------|-------------------|-----------------|--|
| Non-Violations                                      | 1,920        | 2,136   | 2,559   | 2,206   | 2,576   | 2,520   | 1,755   | 783     | 786     | 829     | 631     | 200 10 | Quantity<br>1,700 | 99%             |  |
| Violations                                          | 19           | 21      | 32      | 13      | 23      | 23      | 6       | 3       | 7       | 8       | 7       |        | 15                | 1%              |  |
| Total:                                              | 1,939        | 2,157   | 2,591   | 2,219   | 2,599   | 2,543   | 1,761   | 786     | 793     | 837     | 638     |        | 1,715             | 100%            |  |
| Violations                                          |              |         |         |         |         |         |         |         |         |         |         |        |                   |                 |  |
| Uncontrollable Non-Issued                           | 14           | 14      | 18      | 9       | 14      | 14      | 4       | 3       | 7       | 3       | 5       |        | 10                | 58%             |  |
| Controllable Non-Issued                             | 1            | 2       | 2       | 0       | 1       | 2       | 0       | 0       | 0       | 0       | 0       |        | 2                 | 10%             |  |
| Citations                                           | 4            | 5       | 12      | 4       | 8       | 7       | 2       | 0       | 0       | 5       | 2       |        | 5                 | 33%             |  |
| Total:                                              | 19           | 21      | 32      | 13      | 23      | 23      | 6       | 3       | 7       | 8       | 7       |        | 17                | 67%             |  |
| Non-Violations Emergency Vehicle Non-               |              |         |         |         |         |         |         |         |         |         | -       |        | 1                 |                 |  |
| Issuable                                            | 0            | 0       | 0       | 1       | 0       | 0       | 0       | 1       | 0       | 0       | 0       |        | 1                 | 0%              |  |
| Emergency Vehicle PD                                | 0            | 0       | 0       | 0       | 0       | 0       | 0       | 0       | 0       | 0       | 0       |        | 0                 | 0%              |  |
| Intersection Control in Progress-                   | 0            | 0       | 0       | 0       | 0       | 0       | 0       | 0       | 0       | 0       | 0       |        | 0                 | 0%              |  |
| PD<br>Gate Down/ No Train                           | 0            | 0       | 0       | 0       | 0       | 0       | 0       | 0       | 0       | 0       | 0       |        | 0                 | 0%              |  |
| No Violation Occurred                               | 1,768        | 1,991   | 2,398   | 2,050   | 2,420   | 2,341   | 1,591   | 654     | 671     | 505     | 380     |        | 1,524             | 82%             |  |
| Rear Axle Activation                                | 4            | 6       | 1       | 0       | 2       | 1       | 0       | 0       | 0       | 0       | 1       |        | 3                 | 0%              |  |
| Right Turn- No Violation                            | 0            | 0       | 0       | 0       | 0       | 0       | 0       | 0       | 0       | 0       | 0       |        | 0                 | 0%              |  |
| Test Shot                                           | 148          | 139     | 160     | 154     | 154     | 178     | 164     | 128     | 115     | 109     | 105     |        | 141               | 8%              |  |
| Train Activation                                    | 0            | 0       | 0       | 0       | 0       | 0       | 0       | 0       | 0       | 215     | 145     |        | 180               | 10%             |  |
| Amber Time Low                                      | 0            | 0       | 0       | 0       | 0       | 0       | 0       | 0       | 0       | 0       | 0       |        | 0                 | 0%              |  |
| Vehicle Stopped- PD                                 | 0            | 0       | 0       | 1       | 0       | 0       | 0       | 0       | 0       | 0       | 0       |        | 1                 | 0%              |  |
| Total:                                              | 1,920        | 2,136   | 2,559   | 2,206   | 2,576   | 2,520   | 1,755   | 783     | 786     | 829     | 631     |        | 1,850             | 100%            |  |
| Uncontrollable Non-Issu                             |              | ^       | ^       | ^       | ^       | ^       | 2       | 2       | ^       | 2       |         |        | 1 ^               | 201             |  |
| Administrative Dismissal Address/CDL/DOB Match Fail | 0            | 0       | 0       | 0       | 0       | 0       | 0       | 0       | 0       | 0       | 0       |        | 0                 | 0%              |  |
| Car Obstructed                                      | 0            | 0       | 0       | 0       | 0       | 0       | 0       | 0       | 0       | 0       | 0       |        | 0                 | 0%<br>0%        |  |
| Conditions Beyond Control                           | 0            | 0       | 0       | 0       | 0       | 0       | 0       | 0       | 0       | 0       | 0       |        | 0                 | 0%              |  |
| Driver Identity Unclear                             | 1            | 2       | 0       | 0       | 0       | 2       | 0       | 0       | 1       | 0       | 0       |        | 2                 | 8%              |  |
| Driver Obstructed                                   | 3            | 5       | 1       | 0       | 1       | 0       | 0       | 0       | 3       | 0       | 1       |        | 2                 | 12%             |  |
| Exposed                                             | 0            | 0       | 0       | 0       | 0       | 0       | 0       | 0       | 0       | 0       | 0       |        | 0                 | 0%              |  |
| Emergency Vehicle Issue                             | 0            | 0       | 0       | 0       | 0       | 1       | 0       | 0       | 0       | 0       | 0       |        | 1                 | 5%              |  |
| Glare on Plate                                      | 3            | 2       | 2       | 0       | 1       | 1       | 0       | 0       | 0       | 0       | 1       |        | 2                 | 9%              |  |
| Glare on Windshield                                 | 1            | 0       | 3       | 1       | 1       | 4       | 1       | 1       | 1       | 0       | 0       |        | 2                 | 9%              |  |
| Illegible Plate                                     | 0            | 0       | 0       | 0       | 0       | 0       | 0       | 0       | 0       | 0       | 0       |        | 0                 | 0%              |  |
| Interest of Justice- PD                             | 0            | 0       | 0       | 0       | 0       | 0       | 0       | 0       | 0       | 0       | 0       |        | 0                 | 0%              |  |
| Image Quality- PD                                   | 0            | 0       | 2       | 2       | 0       | 1       | 0       | 0       | 0       | 0       | 0       |        | 2                 | 9%              |  |
| Issuance Criteria Not Met- PD                       | 0            | 0       | 0       | 0       | 0       | 0       | 0       | 0       | 0       | 0       | 0       |        | 0                 | 0%              |  |
| No Warning Sign<br>No Plate                         | 3            | 3       | 6       | 0<br>5  | 0<br>10 | 0<br>5  | 0 2     | 0       | 0 2     | 0       | 3       |        | 0 4               | 0%<br>21%       |  |
| No Speed Captured                                   | 0            | 0       | 0       | 0       | 0       | 0       | 0       | 0       | 0       | 0       | 0       |        | 0                 | 0%              |  |
| Obstruction In Photo- PD                            | 1            | 1       | 1       | 0       | 0       | 0       | 0       | 1       | 0       | 0       | 0       |        | 1                 | 5%              |  |
| Out of State                                        | 1            | 0       | 1       | 0       | 1       | 0       | 1       | 0       | 0       | 0       | 0       |        | 1                 | 5%              |  |
| Plate Obstructed                                    | 1            | 1       | 0       | 1       | 0       | 0       | 0       | 0       | 0       | 0       | 0       |        | 1                 | 5%              |  |
| Short Yellow- PD                                    | 0            | 0       | 0       | 0       | 0       | 0       | 0       | 0       | 0       | 0       | 0       |        | 0                 | 0%              |  |
| Third Party Damage                                  | 0            | 0       | 0       | 0       | 0       | 0       | 0       | 0       | 0       | 0       | 0       |        | 0                 | 0%              |  |
| TSB Epired                                          | 0            | 0       | 0       | 0       | 0       | 0       | 0       | 0       | 0       | 0       | 0       |        | 0                 | 0%              |  |
| TSB No Hit                                          | 0            | 0       | 2       | 0       | 0       | 0       | 0       | 0       | 0       | 0       | 0       |        | 2                 | 11%             |  |
| Total: Controllable Non-Issue                       | d Violations | 14      | 18      | 9       | 14      | 14      | 4       | 3       | 7       | 3       | 5       | 1      | 19                | 100%            |  |
| Cnduent Expire                                      | 0            | 0       | 0       | 0       | 0       | 0       | 0       | 0       | 0       | 0       | 0       | *      | 0                 | 0%              |  |
| Clarity of Plate                                    | 0            | 0       | 0       | 0       | 0       | 0       | 0       | 0       | 0       | 0       | 0       |        | 0                 | 0%              |  |
| Clarity of Driver                                   | 0            | 0       | 0       | 0       | 0       | 0       | 0       | 0       | 0       | 0       | 0       |        | 0                 | 0%              |  |
| Dark Interior                                       | 0            | 0       | 0       | 0       | 0       | 0       | 0       | 0       | 0       | 0       | 0       |        | 0                 | 0%              |  |
| Data Box Related- PD                                | 0            | 0       | 0       | 0       | 0       | 0       | 0       | 0       | 0       | 0       | 0       |        | 0                 | 0%              |  |
| Data Box Data Error- PD                             | 0            | 0       | 0       | 0       | 0       | 0       | 0       | 0       | 0       | 0       | 0       |        | 0                 | 0%              |  |
| Data Entry Error                                    | 0            | 0       | 2       | 0       | 0       | 0       | 0       | 0       | 0       | 0       | 0       |        | 2                 | 46%             |  |
| Exposed                                             | 0            | 0       | 0       | 0       | 0       | 0       | 0       | 0       | 0       | 0       | 0       |        | 0                 | 0%              |  |
| Equipment Malfunction Framing- PD                   | 0            | 0       | 0       | 0       | 0       | 0       | 0       | 0       | 0       | 0       | 0       |        | 0                 | 23%<br>0%       |  |
| Framing- PD Framing of Car                          | 0            | 0       | 0       | 0       | 0       | 0       | 0       | 0       | 0       | 0       | 0       |        | 0                 | 0%              |  |
| Framing of Driver                                   | 0            | 0       | 0       | 0       | 0       | 0       | 0       | 0       | 0       | 0       | 0       |        | 0                 | 0%              |  |
| Operator Error                                      | 0            | 0       | 0       | 0       | 0       | 0       | 0       | 0       | 0       | 0       | 0       |        | 0                 | 0%              |  |
| Framing of Plate                                    | 0            | 0       | 0       | 0       | 0       | 0       | 0       | 0       | 0       | 0       | 0       |        | 0                 | 0%              |  |
| Reject Expired                                      | 0            | 0       | 0       | 0       | 0       | 0       | 0       | 0       | 0       | 0       | 0       |        | 0                 | 0%              |  |
| Speed Not Determined                                | 1            | 2       | 0       | 0       | 0       | 1       | 0       | 0       | 0       | 0       | 0       |        | 1                 | 31%             |  |
| Total:                                              | 1            | 2       | 2       | 0       | 1       | 2       | 0       | 0       | 0       | 0       | 0       |        | 4                 | 100%            |  |
| Summary Metrics                                     | ^            | ^       | ^       | ^       | ^       | ^       | ^       | ^       | ^       | ^       | •       |        |                   | lonthly Average |  |
| Daily Average Vehicle Passes Average Issued Speed   | 0<br>18      | 0<br>16 | 0<br>19 | 0<br>20 | 0<br>18 | 0<br>18 | 0<br>14 | 0<br>17 | 0<br>19 | 0<br>16 | 0<br>16 |        |                   | 7               |  |
| Average Issued Speed Average Issued Red Seconds     | 31.2         | 8.2     | 15.3    | 351.0   | 11.4    | 13.9    | 106.8   | 46.5    | 17.1    | 5.6     | 6.1     |        |                   | 5.7             |  |
| Citiation / Violation Issuance Rate                 | 21%          | 24%     | 38%     | 31%     | 35%     | 30%     | 33%     | 0%      | 0%      | 63%     | 29%     |        |                   | 1%              |  |
| Controllable Issuance Rate                          | 80%          | 71%     | 86%     | 100%    | 89%     | 78%     | 100%    | 0%      | 0%      | 100%    | 100%    |        |                   | 9%              |  |
|                                                     |              | · · ·   |         |         |         |         |         |         |         |         |         |        |                   |                 |  |