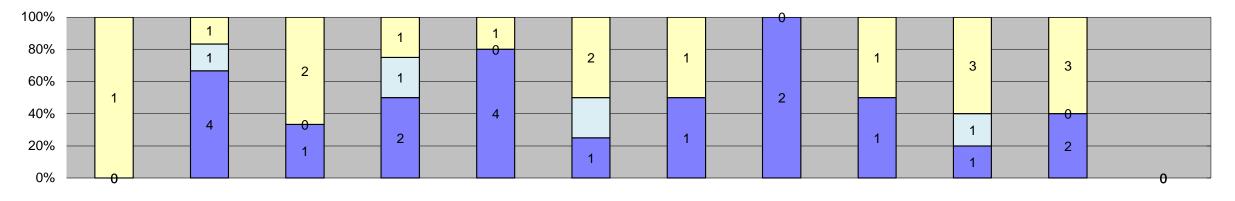

|                                                           |            |           |           |           |            |            |            |            |             |           |                                         | 0      |                |                 | _        |
|-----------------------------------------------------------|------------|-----------|-----------|-----------|------------|------------|------------|------------|-------------|-----------|-----------------------------------------|--------|----------------|-----------------|----------|
| Events                                                    | Jan-18     | Feb-18    | Mar-18    | Apr-18    | May-18     | Jun-18     | Jul-18     | Aug-18     | Sep-18      | Oct-18    | Nov-18                                  | Dec-18 | Year to Date N | Monthly Average |          |
|                                                           |            |           |           | ·         | ·          |            |            |            |             |           |                                         |        | Quantity       | %               |          |
| Non-Violations                                            | 12,735     | 12,518    | 13,860    | 12,902    | 13,947     | 12,865     | 11,429     | 11,263     | 10,303      | 11,093    | 9,867                                   | 0      | 12,071         | 93%             |          |
| Violations                                                | 836        | 836       | 957       | 918       | 923        | 825        | 714        | 955        | 906         | 1,191     | 1,005                                   | 0      | 915            | 7%              |          |
| Total:                                                    | 13,571     | 13,354    | 14,817    | 13,820    | 14,870     | 13,690     | 12,143     | 12,218     | 11,209      | 12,284    | 10,872                                  | 0      | 12,986         | 100%            |          |
| Violations Uncontrollable Non-Issued                      | F40        | 407       | F.F.7     | 544       | F20        | 400        | 404        | F70        | 540         | FOC       | 407                                     | 0      | 504            | F70/            |          |
| Controllable Non-Issued                                   | 512<br>36  | 497<br>30 | 557<br>49 | 511<br>32 | 520<br>54  | 490<br>40  | 464<br>37  | 579<br>54  | 512<br>51   | 596<br>63 | 497<br>50                               | 0      | 521<br>45      | 57%<br>5%       |          |
| Citations                                                 | 288        | 309       | 351       | 375       | 349        | 295        | 213        | 322        | 343         | 532       | 458                                     | 0      | 349            | 38%             |          |
| Total:                                                    | 836        | 836       | 957       | 918       | 923        | 825        | 714        | 955        | 906         | 1,191     | 1,005                                   | 0      | 915            | 62%             |          |
| Non-Violations                                            | 030        | 030       | 331       | 310       | 323        | 023        | / 17       | 333        | 300         | 1,131     | 1,003                                   |        | 915            | 0270            | <u> </u> |
| Emergency Vehicle Non-                                    |            |           |           |           |            |            |            |            |             |           |                                         | _      |                |                 |          |
| Issuable                                                  | 20         | 19        | 22        | 21        | 22         | 29         | 22         | 20         | 29          | 15        | 27                                      | 0      | 22             | 0%              |          |
| Emergency Vehicle PD                                      | 0          | 0         | 0         | 0         | 4          | 3          | 1          | 2          | 0           | 0         | 0                                       | 0      | 3              | 0%              |          |
| Intersection Control in Progress-                         | 0          | 1         | 0         | 2         | 0          | 1          | 0          | 0          | 0           | 1         | 0                                       | 0      | 1              | 0%              |          |
| PD                                                        |            | •         |           |           |            | I          | U          |            |             | I         |                                         | U      | l              |                 |          |
| Gate Down/ No Train                                       | 0          | 0         | 0         | 0         | 0          | 0          | 0          | 0          | 0           | 0         | 0                                       | 0      | 0              | 0%              |          |
| No Violation Occurred                                     | 10,218     | 10,082    | 11,221    | 10,376    | 11,384     | 10,261     | 8,876      | 8,653      | 7,806       | 5,206     | 4,614                                   | 0      | 8,972          | 66%             |          |
| Rear Axle Activation                                      | 108        | 90        | 89        | 104       | 64         | 77         | 79         | 141        | 158         | 147       | 140                                     | 0      | 109            | 1%              |          |
| Right Turn- No Violation                                  | 0          | 0         | 0         | 0         | 0          | 0          | 0          | 0          | 0           | 0         | 0                                       | 0      | 0              | 0%              |          |
| Test Shot<br>Train Activation                             | 2,386<br>0 | 2,325     | 2,528     | 2,397     | 2,473      | 2,494<br>0 | 2,451<br>0 | 2,447      | 2,259<br>51 | 2,336     | 2,187                                   | 0      | 2,389<br>2,113 | 18%<br>16%      |          |
| Amber Time Low                                            | 1          | 0         | 0         | 0         | 0          | 0          | 0          | 0          | <u> </u>    | 3,388     | 2,899                                   | 0      | 4,113          | 0%              |          |
| Vehicle Stopped- PD                                       | 2          | 1         | 0         | 2         | 0          | 0          | 0          | 0          | 0           | 0         | 0                                       | 0      | 2              | 0%              |          |
| Total:                                                    |            | 12,518    | 13,860    | 12,902    | 13,947     | 12,865     | 11,429     | 11,263     | 10,303      | 11,093    | 9,867                                   | 0      | 13,612         | 100%            |          |
| Uncontrollable Non-Iss                                    |            | . =,0 . 0 |           | . =, = == |            | . =,000    | ,-25       | ,=00       | . 5,555     | ,000      | ,,,,,,,,,,,,,,,,,,,,,,,,,,,,,,,,,,,,,,, |        | 10,012         | .5575           |          |
| Administrative Dismissal                                  | 0          | 0         | 0         | 0         | 0          | 0          | 0          | 1          | 0           | 0         | 0                                       | 0      | 1              | 0%              |          |
| Address/CDL/DOB Match Fail                                | 0          | 0         | 0         | 0         | 1          | 0          | 0          | 0          | 0           | 0         | 0                                       | 0      | 1              | 0%              |          |
| Car Obstructed                                            | 6          | 5         | 10        | 12        | 5          | 8          | 1          | 14         | 13          | 22        | 14                                      | 0      | 10             | 2%              |          |
| Conditions Beyond Control                                 | 0          | 0         | 0         | 0         | 0          | 0          | 0          | 0          | 0           | 0         | 0                                       | 0      | 0              | 0%              |          |
| Driver Identity Unclear                                   | 62         | 54        | 28        | 27        | 12         | 21         | 22         | 14         | 12          | 35        | 6                                       | 0      | 27             | 5%              |          |
| Driver Obstructed                                         | 21         | 28        | 40        | 38        | 32         | 43         | 26         | 53         | 36          | 43        | 36                                      | 0      | 36             | 7%              |          |
| Exposed                                                   | 0          | 0         | 0         | 0         | 0          | 0          | 0          | 0          | 0           | 0         | 0                                       | 0      | 0              | 0%              |          |
| Emergency Vehicle Issue                                   | 5          | 6         | 4         | 6         | 4          | 9          | 3          | /          | 9           | 5         | 6                                       | 0      | 6              | 1%              |          |
| Glare on Plate<br>Glare on Windshield                     | 146<br>35  | 158<br>20 | 133<br>27 | 173<br>40 | 174<br>23  | 127<br>65  | 115<br>74  | 139<br>71  | 149<br>32   | 136<br>40 | 132<br>36                               | 0      | 144<br>42      | 26%<br>8%       |          |
| Illegible Plate                                           | 3          | 1         | 1         | 1         | 2          | 0          | 7          | 6          | 0           | 9         | <i>J</i>                                | 0      | 42             | 1%              |          |
| Interest of Justice- PD                                   | 0          | 1         | 0         | 0         | 1          | 0          | 0          | 0          | 0           | 0         | 0                                       | 0      | 1              | 0%              |          |
| Image Quality- PD                                         | 17         | 9         | 14        | 16        | 20         | 21         | 13         | 15         | 2           | 1         | 19                                      | 0      | 13             | 2%              |          |
| Issuance Criteria Not Met- PD                             | 0          | 0         | 0         | 0         | 0          | 0          | 0          | 0          | 0           | 14        | 1                                       | 0      | 8              | 1%              |          |
| No Warning Sign                                           | 0          | 0         | 0         | 0         | 0          | 0          | 0          | 0          | 0           | 0         | 0                                       | 0      | 0              | 0%              |          |
| No Plate                                                  | 144        | 149       | 198       | 155       | 181        | 150        | 165        | 200        | 207         | 235       | 193                                     | 0      | 180            | 33%             |          |
| No Speed Captured                                         | 0          | 0         | 0         | 0         | 0          | 0          | 0          | 0          | 0           | 0         | 0                                       | 0      | 0              | 0%              |          |
| Obstruction In Photo- PD                                  | 32         | 32        | 22        | 17        | 27         | 21         | 16         | 21         | 11          | 20        | 14                                      | 0      | 21             | 4%              |          |
| Out of State                                              | 10         | 10        | 16        | 5         | 11         | 10         | 16         | 18         | 11          | 14        | 9                                       | 0      | 12             | 2%              |          |
| Plate Obstructed                                          | 31         | 23        | 32        | 21        | 27         | 15         | 6          | 19         | 17          | 19        | 7                                       | 0      | 20             | 4%              |          |
| Short Yellow- PD Third Party Damage                       | 0          | 0         | 0         | 0         | 0          | 0          | 0          | 0          | 0           | 0         | 0                                       | 0      | 0              | 0%<br>0%        |          |
| TSB Expired                                               | 0          | 1         | 0         | 0         | 0          | 0          | 0          | 1          | 12          | 3         | 1                                       | 0      | 4              | 1%              |          |
| TSB No Hit                                                | 0          | 0         | 32        | 0         | 0          | 0          | 0          | 0          | 12          | 0         | 19                                      | 0      | 17             | 3%              |          |
| Total:                                                    | 512        | 497       | 557       | 511       | <b>520</b> | 490        | 464        | <b>579</b> | 512         | 596       | <b>497</b>                              | 0      | 545            | 100%            |          |
| Controllable Non-Issue                                    |            |           |           | <u> </u>  | 020        |            |            | 3.0        | <u> </u>    | 333       | 101                                     |        | 0.10           | 10070           |          |
| Cnduent Expire                                            | 0          | 0         | 0         | 0         | 0          | 0          | 0          | 0          | 0           | 0         | 0                                       | 0      | 0              | 0%              |          |
| Clarity of Plate                                          | 0          | 0         | 0         | 0         | 2          | 0          | 0          | 0          | 0           | 0         | 0                                       | 0      | 2              | 4%              |          |
| Clarity of Driver                                         | 0          | 0         | 0         | 0         | 0          | 0          | 0          | 0          | 0           | 0         | 0                                       | 0      | 0              | 0%              |          |
| Dark Interior                                             | 12         | 8         | 14        | 13        | 16         | 11         | 8          | 9          | 21          | 36        | 28                                      | 0      | 16             | 28%             |          |
| Data Box Related- PD                                      | 0          | 0         | 0         | 0         | 0          | 0          | 0          | 0          | 0           | 0         | 0                                       | 0      | 0              | 0%              |          |
| Data Box Data Error- PD                                   | 0          | 0         | 0         | 0         | 2          | 1          | 0          | 0          | 0           | 0         | 0                                       | 0      | 2              | 3%              |          |
| Data Entry Error                                          | 6          | 10        | 17        | 4         | 5          | 3          | 8          | 17         | 10          | 4         | 6                                       | 0      | 8              | 14%             |          |
| Exposed Equipment Malfunction                             | 0<br>5     | 0         | 3         | 0         | 0 2        | 0<br>4     | 0          | 5          | 0           | 0         | 0                                       | 0      | 0              | 0%              |          |
| Equipment Malfunction Framing- PD                         | 0          | 0         | 0         | 0         | 0          | 0          | 0          | 0          | 0           | 8         | 0                                       | 0      | 0              | 6%<br>0%        |          |
| Framing of Car                                            | 6          | 9         | 7         | 15        | 19         | 17         | 18         | 20         | 16          | 15        | 14                                      | 0      | 14             | 25%             |          |
| Framing of Driver                                         | 0          | 0         | 0         | 0         | 0          | 0          | 0          | 3          | 0           | 0         | 0                                       | 0      | 3              | 5%              |          |
| Operator Error                                            | 0          | 0         | 0         | 0         | 0          | 0          | 0          | 0          | 0           | 0         | 0                                       | 0      | 0              | 0%              |          |
| Framing of Plate                                          | 1          | 0         | 0         | 0         | 0          | 0          | 0          | 0          | 0           | 0         | 0                                       | 0      | 1              | 2%              |          |
| Reject Expired                                            | 0          | 0         | 0         | 0         | 0          | 0          | 0          | 0          | 2           | 0         | 0                                       | 0      | 2              | 4%              |          |
| Speed Not Determined                                      | 6          | 3         | 8         | 0         | 8          | 4          | 2          | 0          | 0           | 0         | 0                                       | 0      | 5              | 9%              |          |
| Total:                                                    | 36         | 30        | 49        | 32        | 54         | 40         | 37         | 54         | 51          | 63        | 50                                      | 0      | 57             | 100%            |          |
| Summary Metrics                                           |            |           |           |           |            |            |            |            |             |           |                                         |        |                | Monthly Average |          |
| Daily Average Vehicle Passes                              | 0          | 0         | 0         | 0         | 0          | 0          | 0          | 0          | 0           | 0         | 0                                       | 0      |                | 0               |          |
| Average Issued Speed                                      | 372        | 347       | 375       | 373       | 358        | 333        | 333        | 325        | 323         | 365       | 363                                     | 0      |                | 352             |          |
| Average Issued Red Seconds Citiation / Violation Issuance | 729        | 808       | 851       | 1,195     | 1,373      | 898        | 1,442      | 501        | 601         | 610       | 1,202                                   | 0      |                | 28.1            |          |
| Rate                                                      | 34%        | 37%       | 37%       | 41%       | 38%        | 36%        | 30%        | 34%        | 38%         | 45%       | 46%                                     | 0%     | 38             | 8%              | 1        |
| Controllable Issuance Rate                                | 89%        | 91%       | 88%       | 92%       | 87%        | 88%        | 85%        | 86%        | 87%         | 89%       | 90%                                     | 0%     | Q:             | 8%              |          |
| CONTROLLANCE ISSUALICE KALE                               | UJ 70      | J 1 70    | 0070      | 9∠70      | 0170       | 0070       | 00%        | 0070       | 07.70       | 0370      | 3070                                    | U70    | 1              | J /U            | 1        |

| Events                              | Jan-18     | Feb-18     | Mar-18     | Apr-18     | May-18     | Jun-18     | Jul-18   | Aug-18     | Sep-18     | Oct-18     | Nov-18     | Dec-18 | Year to Date Mo | nthly Average |  |
|-------------------------------------|------------|------------|------------|------------|------------|------------|----------|------------|------------|------------|------------|--------|-----------------|---------------|--|
| Non-Violations                      | 727        | 718        | 731        | 657        | 739        | 616        | 572      | 533        | 502        | 644        | 499        | DCC 10 | Quantity<br>631 | %<br>97%      |  |
| Violations                          | 17         | 26         | 32         | 22         | 23         | 19         | 14       | 16         | 17         | 18         | 31         |        | 21              | 3%            |  |
| Total:                              | 744        | 744        | 763        | 679        | 762        | 635        | 586      | 549        | 519        | 662        | 530        |        | 652             | 100%          |  |
| Violations                          | 7.77       | , , , ,    | 7.00       | 0.0        | 102        | <b>333</b> | 300      | 0.10       | 0.0        | <b>VV2</b> | 333        |        | 002             | 10070         |  |
| Uncontrollable Non-Issued           | 10         | 14         | 13         | 9          | 9          | 9          | 7        | 8          | 7          | 6          | 19         |        | 10              | 45%           |  |
| Controllable Non-Issued             | 1          | 0          | 4          | 1          | 0          | 0          | 0        | 1          | 0          | 2          | 0          |        | 2               | 8%            |  |
| Citations                           | 6          | 12         | 15         | 12         | 14         | 10         | 7        | 7          | 10         | 10         | 12         |        | 10              | 47%           |  |
| Total:                              | 17         | 26         | 32         | 22         | 23         | 19         | 14       | 16         | 17         | 18         | 31         |        | 22              | 53%           |  |
| Non-Violations                      |            |            |            |            |            |            |          |            |            |            |            |        |                 |               |  |
| Emergency Vehicle Non-              | 1          | 1          | 1          | 0          | 0          | 1          | 1        | 2          | 1          | 1          | 1          |        | 1               | 0%            |  |
| Issuable                            | <b>1</b>   | ı          |            |            |            | I          | <b>I</b> |            |            | l          | 1          |        | 1               |               |  |
| Emergency Vehicle PD                | 0          | 0          | 0          | 0          | 0          | 0          | 0        | 0          | 0          | 0          | 0          |        | 0               | 0%            |  |
| Intersection Control in Progress-PD | 0          | 0          | 0          | 0          | 0          | 0          | 0        | 0          | 0          | 0          | 0          |        | 0               | 0%            |  |
| Gate Down/ No Train                 | 0          | 0          | 0          | 0          | 0          | 0          | 0        | 0          | 0          | 0          | 0          |        | 0               | 0%            |  |
| No Violation Occurred               | 589        | 582        | 595        | 529        | 603        | 491        | 440      | 405        | 378        | 247        | 190        |        | 459             | 56%           |  |
| Rear Axle Activation                | 8          | 7          | 8          | 5          | 7          | 8          | 11       | 8          | 10         | 6          | 12         |        | 8               | 1%            |  |
| Right Turn- No Violation            | 0          | 0          | 0          | 0          | 0          | 0          | 0        | 0          | 0          | 0          | 0          |        | 0               | 0%            |  |
| Test Shot                           | 129        | 128        | 127        | 123        | 129        | 116        | 120      | 118        | 113        | 125        | 110        |        | 122             | 15%           |  |
| Train Activation                    | 0          | 0          | 0          | 0          | 0          | 0          | 0        | 0          | 0          | 265        | 186        |        | 226             | 28%           |  |
| Amber Time Low                      | 0          | 0          | 0          | 0          | 0          | 0          | 0        | 0          | 0          | 0          | 0          |        | 0               | 0%            |  |
| Vehicle Stopped- PD                 | 0          | 0          | 0          | 0          | 0          | 0          | 0        | 0          | 0          | 0          | 0          |        | 0               | 0%            |  |
| Total:                              | <b>727</b> | <b>718</b> | <b>731</b> | <b>657</b> | <b>739</b> | 616        | 572      | <b>533</b> | <b>502</b> | <b>644</b> | <b>499</b> |        | 815             | 100%          |  |
| Uncontrollable Non-Issu             |            | 110        | 131        | 007        | 133        | 010        | JIZ      | JJJ        | JUZ        | 044        | +33        |        | 010             | 100 /0        |  |
| Administrative Dismissal            | 0          | 0          | 0          | 0          | 0          | 0          | 0        | 0          | 0          | 0          | 0          |        | 0               | 0%            |  |
| Address/CDL/DOB Match Fail          | 0          | 0          | 0          | 0          | 0          | 0          | 0        | 0          | 0          | 0          | 0          |        | 0               | 0%            |  |
| Car Obstructed                      | 0          | 0          | 0          | 0          | 0          | 0          | 0        | 0          | 1          | 0          | 1          |        | 1               | 5%            |  |
| Conditions Beyond Control           | 0          | 0          | 0          | 0          | 0          | 0          | 0        | 0          | 0          | 0          | 0          |        | 0               | 0%            |  |
| Driver Identity Unclear             | 3          | 6          | 2          | 1          | 0          | 1          | 1        | 0          | 0          | 1          | 0          |        | 2               | 10%           |  |
| Driver Obstructed                   | 0          | 0          | 0          | 0          | 1          | 0          | 0        | 0          | 0          | 0          | 0          |        | 1               | 5%            |  |
| Exposed                             | 0          | 0          | 0          | 0          | 0          | 0          | 0        | 0          | 0          | 0          | 0          |        | 0               | 0%            |  |
| Emergency Vehicle Issue             | 0          | 0          | 0          | 0          | 0          | 0          | 0        | 0          | 0          | 0          | 1          |        | 1               | 5%            |  |
| Glare on Plate                      | 1          | 3          | 0          | 1          | 0          | 1          | 0        | 0          | 0          | 1          | 2          |        | 2               | 7%            |  |
| Glare on Windshield                 | 0          | 0          | 1          | 2          | 1          | 1          | 0        | 0          | 0          | 0          | 1          |        | 1               | 6%            |  |
| Illegible Plate                     | 0          | 0          | 0          | 0          | 0          | 0          | 0        | 0          | 0          | 0          | 0          |        | 0               | 0%            |  |
| Interest of Justice- PD             | 0          | 0          | 0          | 0          | 0          | 0          | 0        | 0          | 0          | 0          | 0          |        | 0               | 0%            |  |
| Image Quality- PD                   | 0          | 0          | 1          | 0          | 0          | 0          | 0        | 0          | 1          | 0          | 0          |        | 1               | 5%            |  |
| Issuance Criteria Not Met- PD       | 0          | 0          | 0          | 0          | 0          | 0          | 0        | 0          | 0          | 0          | 0          |        | 0               | 0%            |  |
| No Warning Sign                     |            |            |            | 0          | 0          | 0          | 0        |            | 0          | 0          | 0          |        | 0               | 0%            |  |
| No Plate                            | 0<br>3     | 3          | 7          | 4          | 5          | 6          | 5        | 0<br>8     | 4          | 3          | 8          |        | 5               | 25%           |  |
| No Speed Captured                   | 0          | 0          | 0          | 0          | 0          | 0          | 0        | 0          | 0          | 0          | 0          |        | 0               | 0%            |  |
| Obstruction In Photo- PD            | 1          | 2          | 0          | 1          | 1          | 0          | 0        | 0          | 0          | 0          | 3          |        | 2               | 8%            |  |
| Out of State                        | 2          | 0          | 1          | 0          | 1          | 0          | 1        | 0          | 1          | 1          | 0          |        | 1               | 6%            |  |
| Plate Obstructed                    | 0          | 0          | 1          | 0          | 0          | 0          | 0        | 0          | 0          | 0          | 0          |        | 1               | 5%            |  |
| Short Yellow- PD                    | 0          | 0          | 0          | 0          | 0          | 0          | 0        | 0          | 0          | 0          | 0          |        | 0               | 0%            |  |
| Third Party Damage                  | 0          | 0          | 0          | 0          | 0          | 0          | 0        | 0          | 0          | 0          | 0          |        | 0               | 0%            |  |
| TSB Expired                         | 0          | 0          | 0          | 0          | 0          | 0          | 0        | 0          | 0          | 0          | 0          |        | 0               | 0%            |  |
| TSB No Hit                          | 0          | 0          | 0          | 0          | 0          | 0          | 0        | 0          | 0          | 0          | 3          |        | 3               | 14%           |  |
| Total:                              | 10         | 14         | 13         | 9          | 9          | 9          | 7        | 8          | 7          | 6          | 19         |        | 21              | 100%          |  |
| Controllable Non-Issued             |            | 17         | 10         | <u> </u>   | J          | J          | •        | J          | •          | , ,        | 10         |        | 21              | 10070         |  |
| Cnduent Expire                      | 0          | 0          | 0          | 0          | 0          | 0          | 0        | 0          | 0          | 0          | 0          |        | 0               | 0%            |  |
| Clarity of Plate                    | 0          | 0          | 0          | 0          | 0          | 0          | 0        | 0          | 0          | 0          | 0          |        | 0               | 0%            |  |
| Clarity of Driver                   | 0          | 0          | 0          | 0          | 0          | 0          | 0        | 0          | 0          | 0          | 0          |        | 0               | 0%            |  |
| Dark Interior                       | 0          | 0          | 0          | 1          | 0          | 0          | 0        | 0          | 0          | 1          | 0          |        | 1               | 29%           |  |
| Data Box Related- PD                | 0          | 0          | 0          | 0          | 0          | 0          | 0        | 0          | 0          | 0          | 0          |        | 0               | 0%            |  |
| Data Box Data Error- PD             | 0          | 0          | 0          | 0          | 0          | 0          | 0        | 0          | 0          | 0          | 0          |        | 0               | 0%            |  |
| Data Entry Error                    | 0          | 0          | 0          | 0          | 0          | 0          | 0        | 0          | 0          | 0          | 0          |        | 0               | 0%            |  |
| Exposed                             | 0          | 0          | 0          | 0          | 0          | 0          | 0        | 0          | 0          | 0          | 0          |        | 0               | 0%            |  |
| Equipment Malfunction               | 1          | 0          | 3          | 0          | 0          | 0          | 0        | 1          | 0          | 1          | 0          |        | 2               | 43%           |  |
| Framing- PD                         | 0          | 0          | 0          | 0          | 0          | 0          | 0        | 0          | 0          | 0          | 0          |        | 0               | 0%            |  |
| Framing of Car                      | 0          | 0          | 0          | 0          | 0          | 0          | 0        | 0          | 0          | 0          | 0          |        | 0               | 0%            |  |
| Framing of Driver                   | 0          | 0          | 0          | 0          | 0          | 0          | 0        | 0          | 0          | 0          | 0          |        | 0               | 0%            |  |
| Operator Error                      | 0          | 0          | 0          | 0          | 0          | 0          | 0        | 0          | 0          | 0          | 0          |        | 0               | 0%            |  |
| Framing of Plate                    | 0          | 0          | 0          | 0          | 0          | 0          | 0        | 0          | 0          | 0          | 0          |        | 0               | 0%            |  |
| Reject Expired                      | 0          | 0          | 0          | 0          | 0          | 0          | 0        | 0          | 0          | 0          | 0          |        | 0               | 0%            |  |
| Speed Not Determined                | 0          | 0          | 1          | 0          | 0          | 0          | 0        | 0          | 0          | 0          | 0          |        | 1               | 29%           |  |
| Total:                              | 1          | 0          | 4          | 1          | 0          | 0          | 0        | 1          | 0          | 2          | 0          |        | 4               | 100%          |  |
| Summary Metrics                     | -          | -          | -          | -          | -          | -          | -        | -          | -          | _          | -          |        | Year to Date Mo |               |  |
| Daily Average Vehicle Passes        | 0          | 0          | 0          | 0          | 0          | 0          | 0        | 0          | 0          | 0          | 0          |        | 0               |               |  |
| Average Issued Speed                | 24         | 22         | 25         | 21         | 23         | 24         | 22       | 20         | 24         | 25         | 21         |        | 23              |               |  |
| Average Issued Red Seconds          | 6.2        | 32.9       | 6.9        | 32.3       | 10.5       | 0.6        | 4.2      | 13.0       | 3.5        | 2.7        | 0.5        |        | 10.             |               |  |
| Citiation / Violation Issuance Rate | 35%        | 46%        | 47%        | 55%        | 61%        | 53%        | 50%      | 44%        | 59%        | 56%        | 39%        |        | 499             |               |  |
| Controllable Issuance Rate          | 86%        | 100%       | 79%        | 92%        | 100%       | 100%       | 100%     | 88%        | 100%       | 83%        | 100%       |        | 939             |               |  |
|                                     | •          |            | -          | -          |            | -          |          | -          |            | -          |            |        |                 |               |  |

| Events                                              | Jan-18       | Feb-18  | Mar-18  | Apr-18  | May-18  | Jun-18  | Jul-18  | Aug-18  | Sep-18  | Oct-18  | Nov-18  | Dec-18 | Year to Date M    | onthly Average  |  |
|-----------------------------------------------------|--------------|---------|---------|---------|---------|---------|---------|---------|---------|---------|---------|--------|-------------------|-----------------|--|
| Non-Violations                                      | 1,920        | 2,136   | 2,559   | 2,206   | 2,576   | 2,520   | 1,755   | 783     | 786     | 829     | 631     | 200 10 | Quantity<br>1,700 | 99%             |  |
| Violations                                          | 19           | 21      | 32      | 13      | 23      | 23      | 6       | 3       | 7       | 8       | 7       |        | 15                | 1%              |  |
| Total:                                              | 1,939        | 2,157   | 2,591   | 2,219   | 2,599   | 2,543   | 1,761   | 786     | 793     | 837     | 638     |        | 1,715             | 100%            |  |
| Violations                                          |              |         |         |         |         |         |         |         |         |         |         |        |                   |                 |  |
| Uncontrollable Non-Issued                           | 14           | 14      | 18      | 9       | 14      | 14      | 4       | 3       | 7       | 3       | 5       |        | 10                | 58%             |  |
| Controllable Non-Issued                             | 1            | 2       | 2       | 0       | 1       | 2       | 0       | 0       | 0       | 0       | 0       |        | 2                 | 10%             |  |
| Citations                                           | 4            | 5       | 12      | 4       | 8       | 7       | 2       | 0       | 0       | 5       | 2       |        | 5                 | 33%             |  |
| Total:                                              | 19           | 21      | 32      | 13      | 23      | 23      | 6       | 3       | 7       | 8       | 7       |        | 17                | 67%             |  |
| Non-Violations Emergency Vehicle Non-               |              |         |         |         |         |         |         |         |         |         | -       |        | 1                 |                 |  |
| Issuable                                            | 0            | 0       | 0       | 1       | 0       | 0       | 0       | 1       | 0       | 0       | 0       |        | 1                 | 0%              |  |
| Emergency Vehicle PD                                | 0            | 0       | 0       | 0       | 0       | 0       | 0       | 0       | 0       | 0       | 0       |        | 0                 | 0%              |  |
| Intersection Control in Progress-                   | 0            | 0       | 0       | 0       | 0       | 0       | 0       | 0       | 0       | 0       | 0       |        | 0                 | 0%              |  |
| PD<br>Gate Down/ No Train                           | 0            | 0       | 0       | 0       | 0       | 0       | 0       | 0       | 0       | 0       | 0       |        | 0                 | 0%              |  |
| No Violation Occurred                               | 1,768        | 1,991   | 2,398   | 2,050   | 2,420   | 2,341   | 1,591   | 654     | 671     | 505     | 380     |        | 1,524             | 82%             |  |
| Rear Axle Activation                                | 4            | 6       | 1       | 0       | 2       | 1       | 0       | 0       | 0       | 0       | 1       |        | 3                 | 0%              |  |
| Right Turn- No Violation                            | 0            | 0       | 0       | 0       | 0       | 0       | 0       | 0       | 0       | 0       | 0       |        | 0                 | 0%              |  |
| Test Shot                                           | 148          | 139     | 160     | 154     | 154     | 178     | 164     | 128     | 115     | 109     | 105     |        | 141               | 8%              |  |
| Train Activation                                    | 0            | 0       | 0       | 0       | 0       | 0       | 0       | 0       | 0       | 215     | 145     |        | 180               | 10%             |  |
| Amber Time Low                                      | 0            | 0       | 0       | 0       | 0       | 0       | 0       | 0       | 0       | 0       | 0       |        | 0                 | 0%              |  |
| Vehicle Stopped- PD                                 | 0            | 0       | 0       | 1       | 0       | 0       | 0       | 0       | 0       | 0       | 0       |        | 1                 | 0%              |  |
| Total:                                              | 1,920        | 2,136   | 2,559   | 2,206   | 2,576   | 2,520   | 1,755   | 783     | 786     | 829     | 631     |        | 1,850             | 100%            |  |
| Uncontrollable Non-Issu                             |              | ^       | ^       | ^       | ^       | ^       | 2       | 2       | ^       | 2       |         |        | 1 ^               | 201             |  |
| Administrative Dismissal Address/CDL/DOB Match Fail | 0            | 0       | 0       | 0       | 0       | 0       | 0       | 0       | 0       | 0       | 0       |        | 0                 | 0%              |  |
| Car Obstructed                                      | 0            | 0       | 0       | 0       | 0       | 0       | 0       | 0       | 0       | 0       | 0       |        | 0                 | 0%<br>0%        |  |
| Conditions Beyond Control                           | 0            | 0       | 0       | 0       | 0       | 0       | 0       | 0       | 0       | 0       | 0       |        | 0                 | 0%              |  |
| Driver Identity Unclear                             | 1            | 2       | 0       | 0       | 0       | 2       | 0       | 0       | 1       | 0       | 0       |        | 2                 | 8%              |  |
| Driver Obstructed                                   | 3            | 5       | 1       | 0       | 1       | 0       | 0       | 0       | 3       | 0       | 1       |        | 2                 | 12%             |  |
| Exposed                                             | 0            | 0       | 0       | 0       | 0       | 0       | 0       | 0       | 0       | 0       | 0       |        | 0                 | 0%              |  |
| Emergency Vehicle Issue                             | 0            | 0       | 0       | 0       | 0       | 1       | 0       | 0       | 0       | 0       | 0       |        | 1                 | 5%              |  |
| Glare on Plate                                      | 3            | 2       | 2       | 0       | 1       | 1       | 0       | 0       | 0       | 0       | 1       |        | 2                 | 9%              |  |
| Glare on Windshield                                 | 1            | 0       | 3       | 1       | 1       | 4       | 1       | 1       | 1       | 0       | 0       |        | 2                 | 9%              |  |
| Illegible Plate                                     | 0            | 0       | 0       | 0       | 0       | 0       | 0       | 0       | 0       | 0       | 0       |        | 0                 | 0%              |  |
| Interest of Justice- PD                             | 0            | 0       | 0       | 0       | 0       | 0       | 0       | 0       | 0       | 0       | 0       |        | 0                 | 0%              |  |
| Image Quality- PD                                   | 0            | 0       | 2       | 2       | 0       | 1       | 0       | 0       | 0       | 0       | 0       |        | 2                 | 9%              |  |
| Issuance Criteria Not Met- PD                       | 0            | 0       | 0       | 0       | 0       | 0       | 0       | 0       | 0       | 0       | 0       |        | 0                 | 0%              |  |
| No Warning Sign<br>No Plate                         | 3            | 3       | 6       | 0<br>5  | 0<br>10 | 0<br>5  | 0 2     | 0       | 0 2     | 0       | 3       |        | 0 4               | 0%<br>21%       |  |
| No Speed Captured                                   | 0            | 0       | 0       | 0       | 0       | 0       | 0       | 0       | 0       | 0       | 0       |        | 0                 | 0%              |  |
| Obstruction In Photo- PD                            | 1            | 1       | 1       | 0       | 0       | 0       | 0       | 1       | 0       | 0       | 0       |        | 1                 | 5%              |  |
| Out of State                                        | 1            | 0       | 1       | 0       | 1       | 0       | 1       | 0       | 0       | 0       | 0       |        | 1                 | 5%              |  |
| Plate Obstructed                                    | 1            | 1       | 0       | 1       | 0       | 0       | 0       | 0       | 0       | 0       | 0       |        | 1                 | 5%              |  |
| Short Yellow- PD                                    | 0            | 0       | 0       | 0       | 0       | 0       | 0       | 0       | 0       | 0       | 0       |        | 0                 | 0%              |  |
| Third Party Damage                                  | 0            | 0       | 0       | 0       | 0       | 0       | 0       | 0       | 0       | 0       | 0       |        | 0                 | 0%              |  |
| TSB Epired                                          | 0            | 0       | 0       | 0       | 0       | 0       | 0       | 0       | 0       | 0       | 0       |        | 0                 | 0%              |  |
| TSB No Hit                                          | 0            | 0       | 2       | 0       | 0       | 0       | 0       | 0       | 0       | 0       | 0       |        | 2                 | 11%             |  |
| Total: Controllable Non-Issue                       | d Violations | 14      | 18      | 9       | 14      | 14      | 4       | 3       | 7       | 3       | 5       | 1      | 19                | 100%            |  |
| Cnduent Expire                                      | 0            | 0       | 0       | 0       | 0       | 0       | 0       | 0       | 0       | 0       | 0       | *      | 0                 | 0%              |  |
| Clarity of Plate                                    | 0            | 0       | 0       | 0       | 0       | 0       | 0       | 0       | 0       | 0       | 0       |        | 0                 | 0%              |  |
| Clarity of Driver                                   | 0            | 0       | 0       | 0       | 0       | 0       | 0       | 0       | 0       | 0       | 0       |        | 0                 | 0%              |  |
| Dark Interior                                       | 0            | 0       | 0       | 0       | 0       | 0       | 0       | 0       | 0       | 0       | 0       |        | 0                 | 0%              |  |
| Data Box Related- PD                                | 0            | 0       | 0       | 0       | 0       | 0       | 0       | 0       | 0       | 0       | 0       |        | 0                 | 0%              |  |
| Data Box Data Error- PD                             | 0            | 0       | 0       | 0       | 0       | 0       | 0       | 0       | 0       | 0       | 0       |        | 0                 | 0%              |  |
| Data Entry Error                                    | 0            | 0       | 2       | 0       | 0       | 0       | 0       | 0       | 0       | 0       | 0       |        | 2                 | 46%             |  |
| Exposed                                             | 0            | 0       | 0       | 0       | 0       | 0       | 0       | 0       | 0       | 0       | 0       |        | 0                 | 0%              |  |
| Equipment Malfunction Framing- PD                   | 0            | 0       | 0       | 0       | 0       | 0       | 0       | 0       | 0       | 0       | 0       |        | 0                 | 23%<br>0%       |  |
| Framing- PD Framing of Car                          | 0            | 0       | 0       | 0       | 0       | 0       | 0       | 0       | 0       | 0       | 0       |        | 0                 | 0%              |  |
| Framing of Driver                                   | 0            | 0       | 0       | 0       | 0       | 0       | 0       | 0       | 0       | 0       | 0       |        | 0                 | 0%              |  |
| Operator Error                                      | 0            | 0       | 0       | 0       | 0       | 0       | 0       | 0       | 0       | 0       | 0       |        | 0                 | 0%              |  |
| Framing of Plate                                    | 0            | 0       | 0       | 0       | 0       | 0       | 0       | 0       | 0       | 0       | 0       |        | 0                 | 0%              |  |
| Reject Expired                                      | 0            | 0       | 0       | 0       | 0       | 0       | 0       | 0       | 0       | 0       | 0       |        | 0                 | 0%              |  |
| Speed Not Determined                                | 1            | 2       | 0       | 0       | 0       | 1       | 0       | 0       | 0       | 0       | 0       |        | 1                 | 31%             |  |
| Total:                                              | 1            | 2       | 2       | 0       | 1       | 2       | 0       | 0       | 0       | 0       | 0       |        | 4                 | 100%            |  |
| Summary Metrics                                     | ^            | ^       | ^       | ^       | ^       | ^       | ^       | ^       | ^       | ^       | •       |        |                   | lonthly Average |  |
| Daily Average Vehicle Passes Average Issued Speed   | 0<br>18      | 0<br>16 | 0<br>19 | 0<br>20 | 0<br>18 | 0<br>18 | 0<br>14 | 0<br>17 | 0<br>19 | 0<br>16 | 0<br>16 |        |                   | 7               |  |
| Average Issued Speed Average Issued Red Seconds     | 31.2         | 8.2     | 15.3    | 351.0   | 11.4    | 13.9    | 106.8   | 46.5    | 17.1    | 5.6     | 6.1     |        |                   | 5.7             |  |
| Citiation / Violation Issuance Rate                 | 21%          | 24%     | 38%     | 31%     | 35%     | 30%     | 33%     | 0%      | 0%      | 63%     | 29%     |        |                   | 1%              |  |
| Controllable Issuance Rate                          | 80%          | 71%     | 86%     | 100%    | 89%     | 78%     | 100%    | 0%      | 0%      | 100%    | 100%    |        |                   | 9%              |  |
|                                                     |              | · · ·   |         |         |         |         |         |         |         |         |         |        |                   |                 |  |