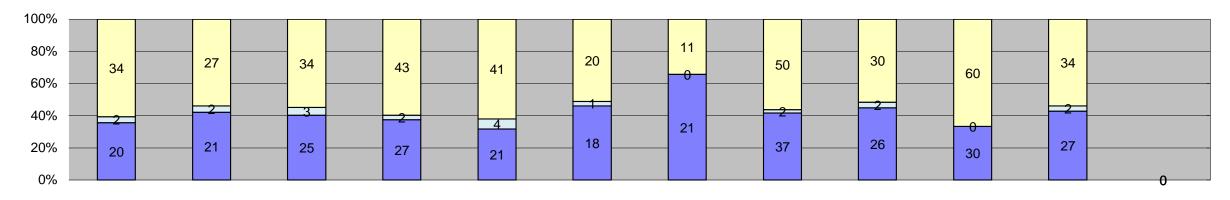

|                                                           |            |           |           |           |            |            |            |            |             |           |                                         | 0      |                |                 | _        |
|-----------------------------------------------------------|------------|-----------|-----------|-----------|------------|------------|------------|------------|-------------|-----------|-----------------------------------------|--------|----------------|-----------------|----------|
| Events                                                    | Jan-18     | Feb-18    | Mar-18    | Apr-18    | May-18     | Jun-18     | Jul-18     | Aug-18     | Sep-18      | Oct-18    | Nov-18                                  | Dec-18 | Year to Date N | Monthly Average |          |
|                                                           |            |           |           | ·         | ·          |            |            |            |             |           |                                         |        | Quantity       | %               |          |
| Non-Violations                                            | 12,735     | 12,518    | 13,860    | 12,902    | 13,947     | 12,865     | 11,429     | 11,263     | 10,303      | 11,093    | 9,867                                   | 0      | 12,071         | 93%             |          |
| Violations                                                | 836        | 836       | 957       | 918       | 923        | 825        | 714        | 955        | 906         | 1,191     | 1,005                                   | 0      | 915            | 7%              |          |
| Total:                                                    | 13,571     | 13,354    | 14,817    | 13,820    | 14,870     | 13,690     | 12,143     | 12,218     | 11,209      | 12,284    | 10,872                                  | 0      | 12,986         | 100%            |          |
| Violations Uncontrollable Non-Issued                      | F40        | 407       | F.F.7     | 544       | F20        | 400        | 404        | F70        | 540         | FOC       | 407                                     | 0      | 504            | F70/            |          |
| Controllable Non-Issued                                   | 512<br>36  | 497<br>30 | 557<br>49 | 511<br>32 | 520<br>54  | 490<br>40  | 464<br>37  | 579<br>54  | 512<br>51   | 596<br>63 | 497<br>50                               | 0      | 521<br>45      | 57%<br>5%       |          |
| Citations                                                 | 288        | 309       | 351       | 375       | 349        | 295        | 213        | 322        | 343         | 532       | 458                                     | 0      | 349            | 38%             |          |
| Total:                                                    | 836        | 836       | 957       | 918       | 923        | 825        | 714        | 955        | 906         | 1,191     | 1,005                                   | 0      | 915            | 62%             |          |
| Non-Violations                                            | 030        | 030       | 331       | 310       | 323        | 023        | / 17       | 333        | 300         | 1,131     | 1,003                                   |        | 915            | 0270            | <u> </u> |
| Emergency Vehicle Non-                                    |            |           |           |           |            |            |            |            |             |           |                                         | _      |                |                 |          |
| Issuable                                                  | 20         | 19        | 22        | 21        | 22         | 29         | 22         | 20         | 29          | 15        | 27                                      | 0      | 22             | 0%              |          |
| Emergency Vehicle PD                                      | 0          | 0         | 0         | 0         | 4          | 3          | 1          | 2          | 0           | 0         | 0                                       | 0      | 3              | 0%              |          |
| Intersection Control in Progress-                         | 0          | 1         | 0         | 2         | 0          | 1          | 0          | 0          | 0           | 1         | 0                                       | 0      | 1              | 0%              |          |
| PD                                                        |            | •         |           |           |            | I          | U          |            |             | I         |                                         | U      | l              |                 |          |
| Gate Down/ No Train                                       | 0          | 0         | 0         | 0         | 0          | 0          | 0          | 0          | 0           | 0         | 0                                       | 0      | 0              | 0%              |          |
| No Violation Occurred                                     | 10,218     | 10,082    | 11,221    | 10,376    | 11,384     | 10,261     | 8,876      | 8,653      | 7,806       | 5,206     | 4,614                                   | 0      | 8,972          | 66%             |          |
| Rear Axle Activation                                      | 108        | 90        | 89        | 104       | 64         | 77         | 79         | 141        | 158         | 147       | 140                                     | 0      | 109            | 1%              |          |
| Right Turn- No Violation                                  | 0          | 0         | 0         | 0         | 0          | 0          | 0          | 0          | 0           | 0         | 0                                       | 0      | 0              | 0%              |          |
| Test Shot<br>Train Activation                             | 2,386<br>0 | 2,325     | 2,528     | 2,397     | 2,473      | 2,494<br>0 | 2,451<br>0 | 2,447      | 2,259<br>51 | 2,336     | 2,187                                   | 0      | 2,389<br>2,113 | 18%<br>16%      |          |
| Amber Time Low                                            | 1          | 0         | 0         | 0         | 0          | 0          | 0          | 0          | <u> </u>    | 3,388     | 2,899                                   | 0      | 4,113          | 0%              |          |
| Vehicle Stopped- PD                                       | 2          | 1         | 0         | 2         | 0          | 0          | 0          | 0          | 0           | 0         | 0                                       | 0      | 2              | 0%              |          |
| Total:                                                    |            | 12,518    | 13,860    | 12,902    | 13,947     | 12,865     | 11,429     | 11,263     | 10,303      | 11,093    | 9,867                                   | 0      | 13,612         | 100%            |          |
| Uncontrollable Non-Iss                                    |            | . =,0 . 0 |           | . =, = == |            | . =,000    | ,-25       | ,=00       | . 5,555     | ,000      | ,,,,,,,,,,,,,,,,,,,,,,,,,,,,,,,,,,,,,,, |        | 10,012         | .5575           |          |
| Administrative Dismissal                                  | 0          | 0         | 0         | 0         | 0          | 0          | 0          | 1          | 0           | 0         | 0                                       | 0      | 1              | 0%              |          |
| Address/CDL/DOB Match Fail                                | 0          | 0         | 0         | 0         | 1          | 0          | 0          | 0          | 0           | 0         | 0                                       | 0      | 1              | 0%              |          |
| Car Obstructed                                            | 6          | 5         | 10        | 12        | 5          | 8          | 1          | 14         | 13          | 22        | 14                                      | 0      | 10             | 2%              |          |
| Conditions Beyond Control                                 | 0          | 0         | 0         | 0         | 0          | 0          | 0          | 0          | 0           | 0         | 0                                       | 0      | 0              | 0%              |          |
| Driver Identity Unclear                                   | 62         | 54        | 28        | 27        | 12         | 21         | 22         | 14         | 12          | 35        | 6                                       | 0      | 27             | 5%              |          |
| Driver Obstructed                                         | 21         | 28        | 40        | 38        | 32         | 43         | 26         | 53         | 36          | 43        | 36                                      | 0      | 36             | 7%              |          |
| Exposed                                                   | 0          | 0         | 0         | 0         | 0          | 0          | 0          | 0          | 0           | 0         | 0                                       | 0      | 0              | 0%              |          |
| Emergency Vehicle Issue                                   | 5          | 6         | 4         | 6         | 4          | 9          | 3          | /          | 9           | 5         | 6                                       | 0      | 6              | 1%              |          |
| Glare on Plate<br>Glare on Windshield                     | 146<br>35  | 158<br>20 | 133<br>27 | 173<br>40 | 174<br>23  | 127<br>65  | 115<br>74  | 139<br>71  | 149<br>32   | 136<br>40 | 132<br>36                               | 0      | 144<br>42      | 26%<br>8%       |          |
| Illegible Plate                                           | 3          | 1         | 1         | 1         | 2          | 0          | 7          | 6          | 0           | 9         | <i>J</i>                                | 0      | 42             | 1%              |          |
| Interest of Justice- PD                                   | 0          | 1         | 0         | 0         | 1          | 0          | 0          | 0          | 0           | 0         | 0                                       | 0      | 1              | 0%              |          |
| Image Quality- PD                                         | 17         | 9         | 14        | 16        | 20         | 21         | 13         | 15         | 2           | 1         | 19                                      | 0      | 13             | 2%              |          |
| Issuance Criteria Not Met- PD                             | 0          | 0         | 0         | 0         | 0          | 0          | 0          | 0          | 0           | 14        | 1                                       | 0      | 8              | 1%              |          |
| No Warning Sign                                           | 0          | 0         | 0         | 0         | 0          | 0          | 0          | 0          | 0           | 0         | 0                                       | 0      | 0              | 0%              |          |
| No Plate                                                  | 144        | 149       | 198       | 155       | 181        | 150        | 165        | 200        | 207         | 235       | 193                                     | 0      | 180            | 33%             |          |
| No Speed Captured                                         | 0          | 0         | 0         | 0         | 0          | 0          | 0          | 0          | 0           | 0         | 0                                       | 0      | 0              | 0%              |          |
| Obstruction In Photo- PD                                  | 32         | 32        | 22        | 17        | 27         | 21         | 16         | 21         | 11          | 20        | 14                                      | 0      | 21             | 4%              |          |
| Out of State                                              | 10         | 10        | 16        | 5         | 11         | 10         | 16         | 18         | 11          | 14        | 9                                       | 0      | 12             | 2%              |          |
| Plate Obstructed                                          | 31         | 23        | 32        | 21        | 27         | 15         | 6          | 19         | 17          | 19        | 7                                       | 0      | 20             | 4%              |          |
| Short Yellow- PD Third Party Damage                       | 0          | 0         | 0         | 0         | 0          | 0          | 0          | 0          | 0           | 0         | 0                                       | 0      | 0              | 0%<br>0%        |          |
| TSB Expired                                               | 0          | 1         | 0         | 0         | 0          | 0          | 0          | 1          | 12          | 3         | 1                                       | 0      | 4              | 1%              |          |
| TSB No Hit                                                | 0          | 0         | 32        | 0         | 0          | 0          | 0          | 0          | 12          | 0         | 19                                      | 0      | 17             | 3%              |          |
| Total:                                                    | 512        | 497       | 557       | 511       | <b>520</b> | 490        | 464        | <b>579</b> | 512         | 596       | <b>497</b>                              | 0      | 545            | 100%            |          |
| Controllable Non-Issue                                    |            |           |           | <u> </u>  | 020        |            |            | 3.0        | <u> </u>    | 333       | 101                                     |        | 0.10           | 10070           |          |
| Cnduent Expire                                            | 0          | 0         | 0         | 0         | 0          | 0          | 0          | 0          | 0           | 0         | 0                                       | 0      | 0              | 0%              |          |
| Clarity of Plate                                          | 0          | 0         | 0         | 0         | 2          | 0          | 0          | 0          | 0           | 0         | 0                                       | 0      | 2              | 4%              |          |
| Clarity of Driver                                         | 0          | 0         | 0         | 0         | 0          | 0          | 0          | 0          | 0           | 0         | 0                                       | 0      | 0              | 0%              |          |
| Dark Interior                                             | 12         | 8         | 14        | 13        | 16         | 11         | 8          | 9          | 21          | 36        | 28                                      | 0      | 16             | 28%             |          |
| Data Box Related- PD                                      | 0          | 0         | 0         | 0         | 0          | 0          | 0          | 0          | 0           | 0         | 0                                       | 0      | 0              | 0%              |          |
| Data Box Data Error- PD                                   | 0          | 0         | 0         | 0         | 2          | 1          | 0          | 0          | 0           | 0         | 0                                       | 0      | 2              | 3%              |          |
| Data Entry Error                                          | 6          | 10        | 17        | 4         | 5          | 3          | 8          | 17         | 10          | 4         | 6                                       | 0      | 8              | 14%             |          |
| Exposed Equipment Malfunction                             | 0<br>5     | 0         | 3         | 0         | 0 2        | 0<br>4     | 0          | 5          | 0           | 0         | 0                                       | 0      | 0              | 0%              |          |
| Equipment Malfunction Framing- PD                         | 0          | 0         | 0         | 0         | 0          | 0          | 0          | 0          | 0           | 8         | 0                                       | 0      | 0              | 6%<br>0%        |          |
| Framing of Car                                            | 6          | 9         | 7         | 15        | 19         | 17         | 18         | 20         | 16          | 15        | 14                                      | 0      | 14             | 25%             |          |
| Framing of Driver                                         | 0          | 0         | 0         | 0         | 0          | 0          | 0          | 3          | 0           | 0         | 0                                       | 0      | 3              | 5%              |          |
| Operator Error                                            | 0          | 0         | 0         | 0         | 0          | 0          | 0          | 0          | 0           | 0         | 0                                       | 0      | 0              | 0%              |          |
| Framing of Plate                                          | 1          | 0         | 0         | 0         | 0          | 0          | 0          | 0          | 0           | 0         | 0                                       | 0      | 1              | 2%              |          |
| Reject Expired                                            | 0          | 0         | 0         | 0         | 0          | 0          | 0          | 0          | 2           | 0         | 0                                       | 0      | 2              | 4%              |          |
| Speed Not Determined                                      | 6          | 3         | 8         | 0         | 8          | 4          | 2          | 0          | 0           | 0         | 0                                       | 0      | 5              | 9%              |          |
| Total:                                                    | 36         | 30        | 49        | 32        | 54         | 40         | 37         | 54         | 51          | 63        | 50                                      | 0      | 57             | 100%            |          |
| Summary Metrics                                           |            |           |           |           |            |            |            |            |             |           |                                         |        |                | Monthly Average |          |
| Daily Average Vehicle Passes                              | 0          | 0         | 0         | 0         | 0          | 0          | 0          | 0          | 0           | 0         | 0                                       | 0      |                | 0               |          |
| Average Issued Speed                                      | 372        | 347       | 375       | 373       | 358        | 333        | 333        | 325        | 323         | 365       | 363                                     | 0      |                | 352             |          |
| Average Issued Red Seconds Citiation / Violation Issuance | 729        | 808       | 851       | 1,195     | 1,373      | 898        | 1,442      | 501        | 601         | 610       | 1,202                                   | 0      |                | 28.1            |          |
| Rate                                                      | 34%        | 37%       | 37%       | 41%       | 38%        | 36%        | 30%        | 34%        | 38%         | 45%       | 46%                                     | 0%     | 38             | 8%              | 1        |
| Controllable Issuance Rate                                | 89%        | 91%       | 88%       | 92%       | 87%        | 88%        | 85%        | 86%        | 87%         | 89%       | 90%                                     | 0%     | Q:             | 8%              |          |
| CONTROLLANCE ISSUALICE KALE                               | UJ 70      | J 1 70    | 0070      | 9∠70      | 0170       | 0070       | 00%        | 0070       | 07.70       | 0370      | 3070                                    | U70    | 1              | J /U            | 1        |