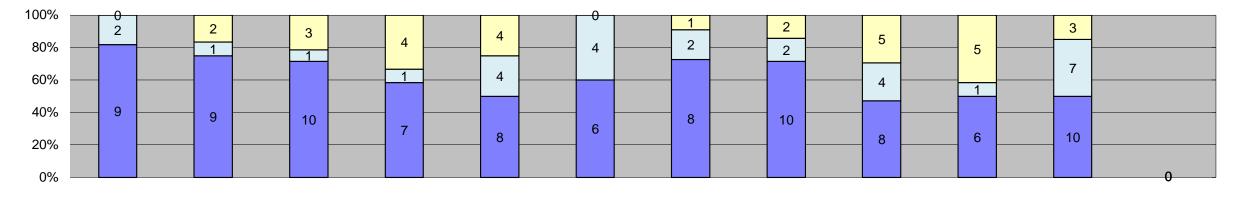

|                                                           |            |           |           |           |            |            |            |            |             |           |                                         | 0      |                |                 | _        |
|-----------------------------------------------------------|------------|-----------|-----------|-----------|------------|------------|------------|------------|-------------|-----------|-----------------------------------------|--------|----------------|-----------------|----------|
| Events                                                    | Jan-18     | Feb-18    | Mar-18    | Apr-18    | May-18     | Jun-18     | Jul-18     | Aug-18     | Sep-18      | Oct-18    | Nov-18                                  | Dec-18 | Year to Date N | Monthly Average |          |
|                                                           |            |           |           | ·         | ·          |            |            |            |             |           |                                         |        | Quantity       | %               |          |
| Non-Violations                                            | 12,735     | 12,518    | 13,860    | 12,902    | 13,947     | 12,865     | 11,429     | 11,263     | 10,303      | 11,093    | 9,867                                   | 0      | 12,071         | 93%             |          |
| Violations                                                | 836        | 836       | 957       | 918       | 923        | 825        | 714        | 955        | 906         | 1,191     | 1,005                                   | 0      | 915            | 7%              |          |
| Total:                                                    | 13,571     | 13,354    | 14,817    | 13,820    | 14,870     | 13,690     | 12,143     | 12,218     | 11,209      | 12,284    | 10,872                                  | 0      | 12,986         | 100%            |          |
| Violations Uncontrollable Non-Issued                      | F40        | 407       | F.F.7     | 544       | F20        | 400        | 404        | F70        | 540         | FOC       | 407                                     | 0      | 504            | F70/            |          |
| Controllable Non-Issued                                   | 512<br>36  | 497<br>30 | 557<br>49 | 511<br>32 | 520<br>54  | 490<br>40  | 464<br>37  | 579<br>54  | 512<br>51   | 596<br>63 | 497<br>50                               | 0      | 521<br>45      | 57%<br>5%       |          |
| Citations                                                 | 288        | 309       | 351       | 375       | 349        | 295        | 213        | 322        | 343         | 532       | 458                                     | 0      | 349            | 38%             |          |
| Total:                                                    | 836        | 836       | 957       | 918       | 923        | 825        | 714        | 955        | 906         | 1,191     | 1,005                                   | 0      | 915            | 62%             |          |
| Non-Violations                                            | 030        | 030       | 331       | 310       | 323        | 023        | / 17       | 333        | 300         | 1,131     | 1,003                                   |        | 915            | 0270            | <u> </u> |
| Emergency Vehicle Non-                                    |            |           |           |           |            |            |            |            |             |           |                                         | _      |                |                 |          |
| Issuable                                                  | 20         | 19        | 22        | 21        | 22         | 29         | 22         | 20         | 29          | 15        | 27                                      | 0      | 22             | 0%              |          |
| Emergency Vehicle PD                                      | 0          | 0         | 0         | 0         | 4          | 3          | 1          | 2          | 0           | 0         | 0                                       | 0      | 3              | 0%              |          |
| Intersection Control in Progress-                         | 0          | 1         | 0         | 2         | 0          | 1          | 0          | 0          | 0           | 1         | 0                                       | 0      | 1              | 0%              |          |
| PD                                                        |            | •         |           |           |            | I          | U          |            |             | I         |                                         | U      | l              |                 |          |
| Gate Down/ No Train                                       | 0          | 0         | 0         | 0         | 0          | 0          | 0          | 0          | 0           | 0         | 0                                       | 0      | 0              | 0%              |          |
| No Violation Occurred                                     | 10,218     | 10,082    | 11,221    | 10,376    | 11,384     | 10,261     | 8,876      | 8,653      | 7,806       | 5,206     | 4,614                                   | 0      | 8,972          | 66%             |          |
| Rear Axle Activation                                      | 108        | 90        | 89        | 104       | 64         | 77         | 79         | 141        | 158         | 147       | 140                                     | 0      | 109            | 1%              |          |
| Right Turn- No Violation                                  | 0          | 0         | 0         | 0         | 0          | 0          | 0          | 0          | 0           | 0         | 0                                       | 0      | 0              | 0%              |          |
| Test Shot<br>Train Activation                             | 2,386<br>0 | 2,325     | 2,528     | 2,397     | 2,473      | 2,494<br>0 | 2,451<br>0 | 2,447      | 2,259<br>51 | 2,336     | 2,187                                   | 0      | 2,389<br>2,113 | 18%<br>16%      |          |
| Amber Time Low                                            | 1          | 0         | 0         | 0         | 0          | 0          | 0          | 0          | <u> </u>    | 3,388     | 2,899                                   | 0      | 4,113          | 0%              |          |
| Vehicle Stopped- PD                                       | 2          | 1         | 0         | 2         | 0          | 0          | 0          | 0          | 0           | 0         | 0                                       | 0      | 2              | 0%              |          |
| Total:                                                    |            | 12,518    | 13,860    | 12,902    | 13,947     | 12,865     | 11,429     | 11,263     | 10,303      | 11,093    | 9,867                                   | 0      | 13,612         | 100%            |          |
| Uncontrollable Non-Iss                                    |            | . =,0 . 0 |           | . =, = == |            | . =,000    | ,-25       | ,=00       | . 5,555     | ,000      | ,,,,,,,,,,,,,,,,,,,,,,,,,,,,,,,,,,,,,,, |        | 10,012         | .5575           |          |
| Administrative Dismissal                                  | 0          | 0         | 0         | 0         | 0          | 0          | 0          | 1          | 0           | 0         | 0                                       | 0      | 1              | 0%              |          |
| Address/CDL/DOB Match Fail                                | 0          | 0         | 0         | 0         | 1          | 0          | 0          | 0          | 0           | 0         | 0                                       | 0      | 1              | 0%              |          |
| Car Obstructed                                            | 6          | 5         | 10        | 12        | 5          | 8          | 1          | 14         | 13          | 22        | 14                                      | 0      | 10             | 2%              |          |
| Conditions Beyond Control                                 | 0          | 0         | 0         | 0         | 0          | 0          | 0          | 0          | 0           | 0         | 0                                       | 0      | 0              | 0%              |          |
| Driver Identity Unclear                                   | 62         | 54        | 28        | 27        | 12         | 21         | 22         | 14         | 12          | 35        | 6                                       | 0      | 27             | 5%              |          |
| Driver Obstructed                                         | 21         | 28        | 40        | 38        | 32         | 43         | 26         | 53         | 36          | 43        | 36                                      | 0      | 36             | 7%              |          |
| Exposed                                                   | 0          | 0         | 0         | 0         | 0          | 0          | 0          | 0          | 0           | 0         | 0                                       | 0      | 0              | 0%              |          |
| Emergency Vehicle Issue                                   | 5          | 6         | 4         | 6         | 4          | 9          | 3          | /          | 9           | 5         | 6                                       | 0      | 6              | 1%              |          |
| Glare on Plate<br>Glare on Windshield                     | 146<br>35  | 158<br>20 | 133<br>27 | 173<br>40 | 174<br>23  | 127<br>65  | 115<br>74  | 139<br>71  | 149<br>32   | 136<br>40 | 132<br>36                               | 0      | 144<br>42      | 26%<br>8%       |          |
| Illegible Plate                                           | 3          | 1         | 1         | 1         | 2          | 0          | 7          | 6          | 0           | 9         | <i>J</i>                                | 0      | 42             | 1%              |          |
| Interest of Justice- PD                                   | 0          | 1         | 0         | 0         | 1          | 0          | 0          | 0          | 0           | 0         | 0                                       | 0      | 1              | 0%              |          |
| Image Quality- PD                                         | 17         | 9         | 14        | 16        | 20         | 21         | 13         | 15         | 2           | 1         | 19                                      | 0      | 13             | 2%              |          |
| Issuance Criteria Not Met- PD                             | 0          | 0         | 0         | 0         | 0          | 0          | 0          | 0          | 0           | 14        | 1                                       | 0      | 8              | 1%              |          |
| No Warning Sign                                           | 0          | 0         | 0         | 0         | 0          | 0          | 0          | 0          | 0           | 0         | 0                                       | 0      | 0              | 0%              |          |
| No Plate                                                  | 144        | 149       | 198       | 155       | 181        | 150        | 165        | 200        | 207         | 235       | 193                                     | 0      | 180            | 33%             |          |
| No Speed Captured                                         | 0          | 0         | 0         | 0         | 0          | 0          | 0          | 0          | 0           | 0         | 0                                       | 0      | 0              | 0%              |          |
| Obstruction In Photo- PD                                  | 32         | 32        | 22        | 17        | 27         | 21         | 16         | 21         | 11          | 20        | 14                                      | 0      | 21             | 4%              |          |
| Out of State                                              | 10         | 10        | 16        | 5         | 11         | 10         | 16         | 18         | 11          | 14        | 9                                       | 0      | 12             | 2%              |          |
| Plate Obstructed                                          | 31         | 23        | 32        | 21        | 27         | 15         | 6          | 19         | 17          | 19        | 7                                       | 0      | 20             | 4%              |          |
| Short Yellow- PD Third Party Damage                       | 0          | 0         | 0         | 0         | 0          | 0          | 0          | 0          | 0           | 0         | 0                                       | 0      | 0              | 0%<br>0%        |          |
| TSB Expired                                               | 0          | 1         | 0         | 0         | 0          | 0          | 0          | 1          | 12          | 3         | 1                                       | 0      | 4              | 1%              |          |
| TSB No Hit                                                | 0          | 0         | 32        | 0         | 0          | 0          | 0          | 0          | 12          | 0         | 19                                      | 0      | 17             | 3%              |          |
| Total:                                                    | 512        | 497       | 557       | 511       | <b>520</b> | 490        | 464        | <b>579</b> | 512         | 596       | <b>497</b>                              | 0      | 545            | 100%            |          |
| Controllable Non-Issue                                    |            |           |           | <u> </u>  | 020        |            |            | 3.0        | <u> </u>    | 333       | 101                                     |        | 0.10           | 10070           |          |
| Cnduent Expire                                            | 0          | 0         | 0         | 0         | 0          | 0          | 0          | 0          | 0           | 0         | 0                                       | 0      | 0              | 0%              |          |
| Clarity of Plate                                          | 0          | 0         | 0         | 0         | 2          | 0          | 0          | 0          | 0           | 0         | 0                                       | 0      | 2              | 4%              |          |
| Clarity of Driver                                         | 0          | 0         | 0         | 0         | 0          | 0          | 0          | 0          | 0           | 0         | 0                                       | 0      | 0              | 0%              |          |
| Dark Interior                                             | 12         | 8         | 14        | 13        | 16         | 11         | 8          | 9          | 21          | 36        | 28                                      | 0      | 16             | 28%             |          |
| Data Box Related- PD                                      | 0          | 0         | 0         | 0         | 0          | 0          | 0          | 0          | 0           | 0         | 0                                       | 0      | 0              | 0%              |          |
| Data Box Data Error- PD                                   | 0          | 0         | 0         | 0         | 2          | 1          | 0          | 0          | 0           | 0         | 0                                       | 0      | 2              | 3%              |          |
| Data Entry Error                                          | 6          | 10        | 17        | 4         | 5          | 3          | 8          | 17         | 10          | 4         | 6                                       | 0      | 8              | 14%             |          |
| Exposed Equipment Malfunction                             | 0<br>5     | 0         | 3         | 0         | 0 2        | 0<br>4     | 0          | 5          | 0           | 0         | 0                                       | 0      | 0              | 0%              |          |
| Equipment Malfunction Framing- PD                         | 0          | 0         | 0         | 0         | 0          | 0          | 0          | 0          | 0           | 8         | 0                                       | 0      | 0              | 6%<br>0%        |          |
| Framing of Car                                            | 6          | 9         | 7         | 15        | 19         | 17         | 18         | 20         | 16          | 15        | 14                                      | 0      | 14             | 25%             |          |
| Framing of Driver                                         | 0          | 0         | 0         | 0         | 0          | 0          | 0          | 3          | 0           | 0         | 0                                       | 0      | 3              | 5%              |          |
| Operator Error                                            | 0          | 0         | 0         | 0         | 0          | 0          | 0          | 0          | 0           | 0         | 0                                       | 0      | 0              | 0%              |          |
| Framing of Plate                                          | 1          | 0         | 0         | 0         | 0          | 0          | 0          | 0          | 0           | 0         | 0                                       | 0      | 1              | 2%              |          |
| Reject Expired                                            | 0          | 0         | 0         | 0         | 0          | 0          | 0          | 0          | 2           | 0         | 0                                       | 0      | 2              | 4%              |          |
| Speed Not Determined                                      | 6          | 3         | 8         | 0         | 8          | 4          | 2          | 0          | 0           | 0         | 0                                       | 0      | 5              | 9%              |          |
| Total:                                                    | 36         | 30        | 49        | 32        | 54         | 40         | 37         | 54         | 51          | 63        | 50                                      | 0      | 57             | 100%            |          |
| Summary Metrics                                           |            |           |           |           |            |            |            |            |             |           |                                         |        |                | Monthly Average |          |
| Daily Average Vehicle Passes                              | 0          | 0         | 0         | 0         | 0          | 0          | 0          | 0          | 0           | 0         | 0                                       | 0      |                | 0               |          |
| Average Issued Speed                                      | 372        | 347       | 375       | 373       | 358        | 333        | 333        | 325        | 323         | 365       | 363                                     | 0      |                | 352             |          |
| Average Issued Red Seconds Citiation / Violation Issuance | 729        | 808       | 851       | 1,195     | 1,373      | 898        | 1,442      | 501        | 601         | 610       | 1,202                                   | 0      |                | 28.1            |          |
| Rate                                                      | 34%        | 37%       | 37%       | 41%       | 38%        | 36%        | 30%        | 34%        | 38%         | 45%       | 46%                                     | 0%     | 38             | 8%              | 1        |
| Controllable Issuance Rate                                | 89%        | 91%       | 88%       | 92%       | 87%        | 88%        | 85%        | 86%        | 87%         | 89%       | 90%                                     | 0%     | Q:             | 8%              |          |
| CONTROLLANCE ISSUALICE KALE                               | UJ 70      | J 1 70    | 0070      | 9∠70      | 0170       | 0070       | 00%        | 0070       | 07.70       | 0370      | 3070                                    | U70    | 1              | J /U            | 1        |