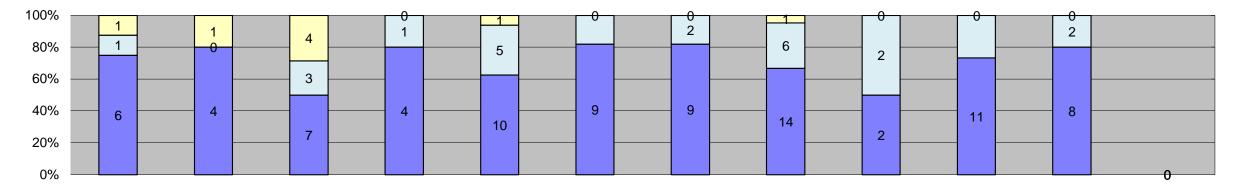

|                                                           |            |           |           |           |            |            |            |            |             |           |                                         | 0      |                |                 | _        |
|-----------------------------------------------------------|------------|-----------|-----------|-----------|------------|------------|------------|------------|-------------|-----------|-----------------------------------------|--------|----------------|-----------------|----------|
| Events                                                    | Jan-18     | Feb-18    | Mar-18    | Apr-18    | May-18     | Jun-18     | Jul-18     | Aug-18     | Sep-18      | Oct-18    | Nov-18                                  | Dec-18 | Year to Date N | Monthly Average |          |
|                                                           |            |           |           | ·         | ·          |            |            |            |             |           |                                         |        | Quantity       | %               |          |
| Non-Violations                                            | 12,735     | 12,518    | 13,860    | 12,902    | 13,947     | 12,865     | 11,429     | 11,263     | 10,303      | 11,093    | 9,867                                   | 0      | 12,071         | 93%             |          |
| Violations                                                | 836        | 836       | 957       | 918       | 923        | 825        | 714        | 955        | 906         | 1,191     | 1,005                                   | 0      | 915            | 7%              |          |
| Total:                                                    | 13,571     | 13,354    | 14,817    | 13,820    | 14,870     | 13,690     | 12,143     | 12,218     | 11,209      | 12,284    | 10,872                                  | 0      | 12,986         | 100%            |          |
| Violations Uncontrollable Non-Issued                      | F40        | 407       | F.F.7     | 544       | F20        | 400        | 404        | F70        | 540         | FOC       | 407                                     | 0      | 504            | F70/            |          |
| Controllable Non-Issued                                   | 512<br>36  | 497<br>30 | 557<br>49 | 511<br>32 | 520<br>54  | 490<br>40  | 464<br>37  | 579<br>54  | 512<br>51   | 596<br>63 | 497<br>50                               | 0      | 521<br>45      | 57%<br>5%       |          |
| Citations                                                 | 288        | 309       | 351       | 375       | 349        | 295        | 213        | 322        | 343         | 532       | 458                                     | 0      | 349            | 38%             |          |
| Total:                                                    | 836        | 836       | 957       | 918       | 923        | 825        | 714        | 955        | 906         | 1,191     | 1,005                                   | 0      | 915            | 62%             |          |
| Non-Violations                                            | 030        | 030       | 331       | 310       | 323        | 023        | / 17       | 333        | 300         | 1,131     | 1,003                                   |        | 915            | 0270            | <u> </u> |
| Emergency Vehicle Non-                                    |            |           |           |           |            |            |            |            |             |           |                                         | _      |                |                 |          |
| Issuable                                                  | 20         | 19        | 22        | 21        | 22         | 29         | 22         | 20         | 29          | 15        | 27                                      | 0      | 22             | 0%              |          |
| Emergency Vehicle PD                                      | 0          | 0         | 0         | 0         | 4          | 3          | 1          | 2          | 0           | 0         | 0                                       | 0      | 3              | 0%              |          |
| Intersection Control in Progress-                         | 0          | 1         | 0         | 2         | 0          | 1          | 0          | 0          | 0           | 1         | 0                                       | 0      | 1              | 0%              |          |
| PD                                                        |            | •         |           |           |            | I          | U          |            |             | I         |                                         | U      | l              |                 |          |
| Gate Down/ No Train                                       | 0          | 0         | 0         | 0         | 0          | 0          | 0          | 0          | 0           | 0         | 0                                       | 0      | 0              | 0%              |          |
| No Violation Occurred                                     | 10,218     | 10,082    | 11,221    | 10,376    | 11,384     | 10,261     | 8,876      | 8,653      | 7,806       | 5,206     | 4,614                                   | 0      | 8,972          | 66%             |          |
| Rear Axle Activation                                      | 108        | 90        | 89        | 104       | 64         | 77         | 79         | 141        | 158         | 147       | 140                                     | 0      | 109            | 1%              |          |
| Right Turn- No Violation                                  | 0          | 0         | 0         | 0         | 0          | 0          | 0          | 0          | 0           | 0         | 0                                       | 0      | 0              | 0%              |          |
| Test Shot<br>Train Activation                             | 2,386<br>0 | 2,325     | 2,528     | 2,397     | 2,473      | 2,494<br>0 | 2,451<br>0 | 2,447      | 2,259<br>51 | 2,336     | 2,187                                   | 0      | 2,389<br>2,113 | 18%<br>16%      |          |
| Amber Time Low                                            | 1          | 0         | 0         | 0         | 0          | 0          | 0          | 0          | <u> </u>    | 3,388     | 2,899                                   | 0      | 4,113          | 0%              |          |
| Vehicle Stopped- PD                                       | 2          | 1         | 0         | 2         | 0          | 0          | 0          | 0          | 0           | 0         | 0                                       | 0      | 2              | 0%              |          |
| Total:                                                    |            | 12,518    | 13,860    | 12,902    | 13,947     | 12,865     | 11,429     | 11,263     | 10,303      | 11,093    | 9,867                                   | 0      | 13,612         | 100%            |          |
| Uncontrollable Non-Iss                                    |            | . =,0 . 0 |           | . =, = == |            | . =,000    | ,-25       | ,=00       | . 5,555     | ,000      | ,,,,,,,,,,,,,,,,,,,,,,,,,,,,,,,,,,,,,,, |        | 10,012         | .5575           |          |
| Administrative Dismissal                                  | 0          | 0         | 0         | 0         | 0          | 0          | 0          | 1          | 0           | 0         | 0                                       | 0      | 1              | 0%              |          |
| Address/CDL/DOB Match Fail                                | 0          | 0         | 0         | 0         | 1          | 0          | 0          | 0          | 0           | 0         | 0                                       | 0      | 1              | 0%              |          |
| Car Obstructed                                            | 6          | 5         | 10        | 12        | 5          | 8          | 1          | 14         | 13          | 22        | 14                                      | 0      | 10             | 2%              |          |
| Conditions Beyond Control                                 | 0          | 0         | 0         | 0         | 0          | 0          | 0          | 0          | 0           | 0         | 0                                       | 0      | 0              | 0%              |          |
| Driver Identity Unclear                                   | 62         | 54        | 28        | 27        | 12         | 21         | 22         | 14         | 12          | 35        | 6                                       | 0      | 27             | 5%              |          |
| Driver Obstructed                                         | 21         | 28        | 40        | 38        | 32         | 43         | 26         | 53         | 36          | 43        | 36                                      | 0      | 36             | 7%              |          |
| Exposed                                                   | 0          | 0         | 0         | 0         | 0          | 0          | 0          | 0          | 0           | 0         | 0                                       | 0      | 0              | 0%              |          |
| Emergency Vehicle Issue                                   | 5          | 6         | 4         | 6         | 4          | 9          | 3          | /          | 9           | 5         | 6                                       | 0      | 6              | 1%              |          |
| Glare on Plate<br>Glare on Windshield                     | 146<br>35  | 158<br>20 | 133<br>27 | 173<br>40 | 174<br>23  | 127<br>65  | 115<br>74  | 139<br>71  | 149<br>32   | 136<br>40 | 132<br>36                               | 0      | 144<br>42      | 26%<br>8%       |          |
| Illegible Plate                                           | 3          | 1         | 1         | 1         | 2          | 0          | 7          | 6          | 0           | 9         | <i>J</i>                                | 0      | 42             | 1%              |          |
| Interest of Justice- PD                                   | 0          | 1         | 0         | 0         | 1          | 0          | 0          | 0          | 0           | 0         | 0                                       | 0      | 1              | 0%              |          |
| Image Quality- PD                                         | 17         | 9         | 14        | 16        | 20         | 21         | 13         | 15         | 2           | 1         | 19                                      | 0      | 13             | 2%              |          |
| Issuance Criteria Not Met- PD                             | 0          | 0         | 0         | 0         | 0          | 0          | 0          | 0          | 0           | 14        | 1                                       | 0      | 8              | 1%              |          |
| No Warning Sign                                           | 0          | 0         | 0         | 0         | 0          | 0          | 0          | 0          | 0           | 0         | 0                                       | 0      | 0              | 0%              |          |
| No Plate                                                  | 144        | 149       | 198       | 155       | 181        | 150        | 165        | 200        | 207         | 235       | 193                                     | 0      | 180            | 33%             |          |
| No Speed Captured                                         | 0          | 0         | 0         | 0         | 0          | 0          | 0          | 0          | 0           | 0         | 0                                       | 0      | 0              | 0%              |          |
| Obstruction In Photo- PD                                  | 32         | 32        | 22        | 17        | 27         | 21         | 16         | 21         | 11          | 20        | 14                                      | 0      | 21             | 4%              |          |
| Out of State                                              | 10         | 10        | 16        | 5         | 11         | 10         | 16         | 18         | 11          | 14        | 9                                       | 0      | 12             | 2%              |          |
| Plate Obstructed                                          | 31         | 23        | 32        | 21        | 27         | 15         | 6          | 19         | 17          | 19        | 7                                       | 0      | 20             | 4%              |          |
| Short Yellow- PD Third Party Damage                       | 0          | 0         | 0         | 0         | 0          | 0          | 0          | 0          | 0           | 0         | 0                                       | 0      | 0              | 0%<br>0%        |          |
| TSB Expired                                               | 0          | 1         | 0         | 0         | 0          | 0          | 0          | 1          | 12          | 3         | 1                                       | 0      | 4              | 1%              |          |
| TSB No Hit                                                | 0          | 0         | 32        | 0         | 0          | 0          | 0          | 0          | 12          | 0         | 19                                      | 0      | 17             | 3%              |          |
| Total:                                                    | 512        | 497       | 557       | 511       | <b>520</b> | 490        | 464        | <b>579</b> | 512         | 596       | <b>497</b>                              | 0      | 545            | 100%            |          |
| Controllable Non-Issue                                    |            |           |           | <u> </u>  | 020        |            |            | 3.0        | <u> </u>    | 333       | 101                                     |        | 0.10           | 10070           |          |
| Cnduent Expire                                            | 0          | 0         | 0         | 0         | 0          | 0          | 0          | 0          | 0           | 0         | 0                                       | 0      | 0              | 0%              |          |
| Clarity of Plate                                          | 0          | 0         | 0         | 0         | 2          | 0          | 0          | 0          | 0           | 0         | 0                                       | 0      | 2              | 4%              |          |
| Clarity of Driver                                         | 0          | 0         | 0         | 0         | 0          | 0          | 0          | 0          | 0           | 0         | 0                                       | 0      | 0              | 0%              |          |
| Dark Interior                                             | 12         | 8         | 14        | 13        | 16         | 11         | 8          | 9          | 21          | 36        | 28                                      | 0      | 16             | 28%             |          |
| Data Box Related- PD                                      | 0          | 0         | 0         | 0         | 0          | 0          | 0          | 0          | 0           | 0         | 0                                       | 0      | 0              | 0%              |          |
| Data Box Data Error- PD                                   | 0          | 0         | 0         | 0         | 2          | 1          | 0          | 0          | 0           | 0         | 0                                       | 0      | 2              | 3%              |          |
| Data Entry Error                                          | 6          | 10        | 17        | 4         | 5          | 3          | 8          | 17         | 10          | 4         | 6                                       | 0      | 8              | 14%             |          |
| Exposed Equipment Malfunction                             | 0<br>5     | 0         | 3         | 0         | 0 2        | 0<br>4     | 0          | 5          | 0           | 0         | 0                                       | 0      | 0              | 0%              |          |
| Equipment Malfunction Framing- PD                         | 0          | 0         | 0         | 0         | 0          | 0          | 0          | 0          | 0           | 8         | 0                                       | 0      | 0              | 6%<br>0%        |          |
| Framing of Car                                            | 6          | 9         | 7         | 15        | 19         | 17         | 18         | 20         | 16          | 15        | 14                                      | 0      | 14             | 25%             |          |
| Framing of Driver                                         | 0          | 0         | 0         | 0         | 0          | 0          | 0          | 3          | 0           | 0         | 0                                       | 0      | 3              | 5%              |          |
| Operator Error                                            | 0          | 0         | 0         | 0         | 0          | 0          | 0          | 0          | 0           | 0         | 0                                       | 0      | 0              | 0%              |          |
| Framing of Plate                                          | 1          | 0         | 0         | 0         | 0          | 0          | 0          | 0          | 0           | 0         | 0                                       | 0      | 1              | 2%              |          |
| Reject Expired                                            | 0          | 0         | 0         | 0         | 0          | 0          | 0          | 0          | 2           | 0         | 0                                       | 0      | 2              | 4%              |          |
| Speed Not Determined                                      | 6          | 3         | 8         | 0         | 8          | 4          | 2          | 0          | 0           | 0         | 0                                       | 0      | 5              | 9%              |          |
| Total:                                                    | 36         | 30        | 49        | 32        | 54         | 40         | 37         | 54         | 51          | 63        | 50                                      | 0      | 57             | 100%            |          |
| Summary Metrics                                           |            |           |           |           |            |            |            |            |             |           |                                         |        |                | Monthly Average |          |
| Daily Average Vehicle Passes                              | 0          | 0         | 0         | 0         | 0          | 0          | 0          | 0          | 0           | 0         | 0                                       | 0      |                | 0               |          |
| Average Issued Speed                                      | 372        | 347       | 375       | 373       | 358        | 333        | 333        | 325        | 323         | 365       | 363                                     | 0      |                | 352             |          |
| Average Issued Red Seconds Citiation / Violation Issuance | 729        | 808       | 851       | 1,195     | 1,373      | 898        | 1,442      | 501        | 601         | 610       | 1,202                                   | 0      |                | 28.1            |          |
| Rate                                                      | 34%        | 37%       | 37%       | 41%       | 38%        | 36%        | 30%        | 34%        | 38%         | 45%       | 46%                                     | 0%     | 38             | 8%              | 1        |
| Controllable Issuance Rate                                | 89%        | 91%       | 88%       | 92%       | 87%        | 88%        | 85%        | 86%        | 87%         | 89%       | 90%                                     | 0%     | Q:             | 8%              |          |
| CONTROLLANCE ISSUALICE KALE                               | UJ 70      | J 1 70    | 0070      | 9∠70      | 0170       | 0070       | 00%        | 0070       | 07.70       | 0370      | 3070                                    | U70    | 1              | J /U            | 1        |

| Events                              | Jan-18     | Feb-18     | Mar-18     | Apr-18     | May-18     | Jun-18     | Jul-18   | Aug-18     | Sep-18     | Oct-18     | Nov-18     | Dec-18 | Year to Date Mo | nthly Average |  |
|-------------------------------------|------------|------------|------------|------------|------------|------------|----------|------------|------------|------------|------------|--------|-----------------|---------------|--|
| Non-Violations                      | 727        | 718        | 731        | 657        | 739        | 616        | 572      | 533        | 502        | 644        | 499        | DCC 10 | Quantity<br>631 | %<br>97%      |  |
| Violations                          | 17         | 26         | 32         | 22         | 23         | 19         | 14       | 16         | 17         | 18         | 31         |        | 21              | 3%            |  |
| Total:                              | 744        | 744        | 763        | 679        | 762        | 635        | 586      | 549        | 519        | 662        | 530        |        | 652             | 100%          |  |
| Violations                          | 7.77       | , , , ,    | 7.00       | 0.0        | 102        | <b>333</b> | 300      | 0.10       | 0.0        | <b>VV2</b> | 333        |        | 002             | 10070         |  |
| Uncontrollable Non-Issued           | 10         | 14         | 13         | 9          | 9          | 9          | 7        | 8          | 7          | 6          | 19         |        | 10              | 45%           |  |
| Controllable Non-Issued             | 1          | 0          | 4          | 1          | 0          | 0          | 0        | 1          | 0          | 2          | 0          |        | 2               | 8%            |  |
| Citations                           | 6          | 12         | 15         | 12         | 14         | 10         | 7        | 7          | 10         | 10         | 12         |        | 10              | 47%           |  |
| Total:                              | 17         | 26         | 32         | 22         | 23         | 19         | 14       | 16         | 17         | 18         | 31         |        | 22              | 53%           |  |
| Non-Violations                      |            |            |            |            |            |            |          |            |            |            |            |        |                 |               |  |
| Emergency Vehicle Non-              | 1          | 1          | 1          | 0          | 0          | 1          | 1        | 2          | 1          | 1          | 1          |        | 1               | 0%            |  |
| Issuable                            | <b>1</b>   | ı          |            |            |            | I          | <b>I</b> |            |            | l          | 1          |        | 1               |               |  |
| Emergency Vehicle PD                | 0          | 0          | 0          | 0          | 0          | 0          | 0        | 0          | 0          | 0          | 0          |        | 0               | 0%            |  |
| Intersection Control in Progress-PD | 0          | 0          | 0          | 0          | 0          | 0          | 0        | 0          | 0          | 0          | 0          |        | 0               | 0%            |  |
| Gate Down/ No Train                 | 0          | 0          | 0          | 0          | 0          | 0          | 0        | 0          | 0          | 0          | 0          |        | 0               | 0%            |  |
| No Violation Occurred               | 589        | 582        | 595        | 529        | 603        | 491        | 440      | 405        | 378        | 247        | 190        |        | 459             | 56%           |  |
| Rear Axle Activation                | 8          | 7          | 8          | 5          | 7          | 8          | 11       | 8          | 10         | 6          | 12         |        | 8               | 1%            |  |
| Right Turn- No Violation            | 0          | 0          | 0          | 0          | 0          | 0          | 0        | 0          | 0          | 0          | 0          |        | 0               | 0%            |  |
| Test Shot                           | 129        | 128        | 127        | 123        | 129        | 116        | 120      | 118        | 113        | 125        | 110        |        | 122             | 15%           |  |
| Train Activation                    | 0          | 0          | 0          | 0          | 0          | 0          | 0        | 0          | 0          | 265        | 186        |        | 226             | 28%           |  |
| Amber Time Low                      | 0          | 0          | 0          | 0          | 0          | 0          | 0        | 0          | 0          | 0          | 0          |        | 0               | 0%            |  |
| Vehicle Stopped- PD                 | 0          | 0          | 0          | 0          | 0          | 0          | 0        | 0          | 0          | 0          | 0          |        | 0               | 0%            |  |
| Total:                              | <b>727</b> | <b>718</b> | <b>731</b> | <b>657</b> | <b>739</b> | 616        | 572      | <b>533</b> | <b>502</b> | <b>644</b> | <b>499</b> |        | 815             | 100%          |  |
| Uncontrollable Non-Issu             |            | 110        | 131        | 007        | 133        | 010        | JIZ      | JJJ        | JUZ        | 044        | +33        |        | 010             | 100 /0        |  |
| Administrative Dismissal            | 0          | 0          | 0          | 0          | 0          | 0          | 0        | 0          | 0          | 0          | 0          |        | 0               | 0%            |  |
| Address/CDL/DOB Match Fail          | 0          | 0          | 0          | 0          | 0          | 0          | 0        | 0          | 0          | 0          | 0          |        | 0               | 0%            |  |
| Car Obstructed                      | 0          | 0          | 0          | 0          | 0          | 0          | 0        | 0          | 1          | 0          | 1          |        | 1               | 5%            |  |
| Conditions Beyond Control           | 0          | 0          | 0          | 0          | 0          | 0          | 0        | 0          | 0          | 0          | 0          |        | 0               | 0%            |  |
| Driver Identity Unclear             | 3          | 6          | 2          | 1          | 0          | 1          | 1        | 0          | 0          | 1          | 0          |        | 2               | 10%           |  |
| Driver Obstructed                   | 0          | 0          | 0          | 0          | 1          | 0          | 0        | 0          | 0          | 0          | 0          |        | 1               | 5%            |  |
| Exposed                             | 0          | 0          | 0          | 0          | 0          | 0          | 0        | 0          | 0          | 0          | 0          |        | 0               | 0%            |  |
| Emergency Vehicle Issue             | 0          | 0          | 0          | 0          | 0          | 0          | 0        | 0          | 0          | 0          | 1          |        | 1               | 5%            |  |
| Glare on Plate                      | 1          | 3          | 0          | 1          | 0          | 1          | 0        | 0          | 0          | 1          | 2          |        | 2               | 7%            |  |
| Glare on Windshield                 | 0          | 0          | 1          | 2          | 1          | 1          | 0        | 0          | 0          | 0          | 1          |        | 1               | 6%            |  |
| Illegible Plate                     | 0          | 0          | 0          | 0          | 0          | 0          | 0        | 0          | 0          | 0          | 0          |        | 0               | 0%            |  |
| Interest of Justice- PD             | 0          | 0          | 0          | 0          | 0          | 0          | 0        | 0          | 0          | 0          | 0          |        | 0               | 0%            |  |
| Image Quality- PD                   | 0          | 0          | 1          | 0          | 0          | 0          | 0        | 0          | 1          | 0          | 0          |        | 1               | 5%            |  |
| Issuance Criteria Not Met- PD       | 0          | 0          | 0          | 0          | 0          | 0          | 0        | 0          | 0          | 0          | 0          |        | 0               | 0%            |  |
| No Warning Sign                     |            |            |            | 0          | 0          | 0          | 0        |            | 0          | 0          | 0          |        | 0               | 0%            |  |
| No Plate                            | 0<br>3     | 3          | 7          | 4          | 5          | 6          | 5        | 0<br>8     | 4          | 3          | 8          |        | 5               | 25%           |  |
| No Speed Captured                   | 0          | 0          | 0          | 0          | 0          | 0          | 0        | 0          | 0          | 0          | 0          |        | 0               | 0%            |  |
| Obstruction In Photo- PD            | 1          | 2          | 0          | 1          | 1          | 0          | 0        | 0          | 0          | 0          | 3          |        | 2               | 8%            |  |
| Out of State                        | 2          | 0          | 1          | 0          | 1          | 0          | 1        | 0          | 1          | 1          | 0          |        | 1               | 6%            |  |
| Plate Obstructed                    | 0          | 0          | 1          | 0          | 0          | 0          | 0        | 0          | 0          | 0          | 0          |        | 1               | 5%            |  |
| Short Yellow- PD                    | 0          | 0          | 0          | 0          | 0          | 0          | 0        | 0          | 0          | 0          | 0          |        | 0               | 0%            |  |
| Third Party Damage                  | 0          | 0          | 0          | 0          | 0          | 0          | 0        | 0          | 0          | 0          | 0          |        | 0               | 0%            |  |
| TSB Expired                         | 0          | 0          | 0          | 0          | 0          | 0          | 0        | 0          | 0          | 0          | 0          |        | 0               | 0%            |  |
| TSB No Hit                          | 0          | 0          | 0          | 0          | 0          | 0          | 0        | 0          | 0          | 0          | 3          |        | 3               | 14%           |  |
| Total:                              | 10         | 14         | 13         | 9          | 9          | 9          | 7        | 8          | 7          | 6          | 19         |        | 21              | 100%          |  |
| Controllable Non-Issued             |            | 17         | 10         | <u> </u>   | J          | J          | •        | J          | •          | , ,        | 10         |        | 21              | 10070         |  |
| Cnduent Expire                      | 0          | 0          | 0          | 0          | 0          | 0          | 0        | 0          | 0          | 0          | 0          |        | 0               | 0%            |  |
| Clarity of Plate                    | 0          | 0          | 0          | 0          | 0          | 0          | 0        | 0          | 0          | 0          | 0          |        | 0               | 0%            |  |
| Clarity of Driver                   | 0          | 0          | 0          | 0          | 0          | 0          | 0        | 0          | 0          | 0          | 0          |        | 0               | 0%            |  |
| Dark Interior                       | 0          | 0          | 0          | 1          | 0          | 0          | 0        | 0          | 0          | 1          | 0          |        | 1               | 29%           |  |
| Data Box Related- PD                | 0          | 0          | 0          | 0          | 0          | 0          | 0        | 0          | 0          | 0          | 0          |        | 0               | 0%            |  |
| Data Box Data Error- PD             | 0          | 0          | 0          | 0          | 0          | 0          | 0        | 0          | 0          | 0          | 0          |        | 0               | 0%            |  |
| Data Entry Error                    | 0          | 0          | 0          | 0          | 0          | 0          | 0        | 0          | 0          | 0          | 0          |        | 0               | 0%            |  |
| Exposed                             | 0          | 0          | 0          | 0          | 0          | 0          | 0        | 0          | 0          | 0          | 0          |        | 0               | 0%            |  |
| Equipment Malfunction               | 1          | 0          | 3          | 0          | 0          | 0          | 0        | 1          | 0          | 1          | 0          |        | 2               | 43%           |  |
| Framing- PD                         | 0          | 0          | 0          | 0          | 0          | 0          | 0        | 0          | 0          | 0          | 0          |        | 0               | 0%            |  |
| Framing of Car                      | 0          | 0          | 0          | 0          | 0          | 0          | 0        | 0          | 0          | 0          | 0          |        | 0               | 0%            |  |
| Framing of Driver                   | 0          | 0          | 0          | 0          | 0          | 0          | 0        | 0          | 0          | 0          | 0          |        | 0               | 0%            |  |
| Operator Error                      | 0          | 0          | 0          | 0          | 0          | 0          | 0        | 0          | 0          | 0          | 0          |        | 0               | 0%            |  |
| Framing of Plate                    | 0          | 0          | 0          | 0          | 0          | 0          | 0        | 0          | 0          | 0          | 0          |        | 0               | 0%            |  |
| Reject Expired                      | 0          | 0          | 0          | 0          | 0          | 0          | 0        | 0          | 0          | 0          | 0          |        | 0               | 0%            |  |
| Speed Not Determined                | 0          | 0          | 1          | 0          | 0          | 0          | 0        | 0          | 0          | 0          | 0          |        | 1               | 29%           |  |
| Total:                              | 1          | 0          | 4          | 1          | 0          | 0          | 0        | 1          | 0          | 2          | 0          |        | 4               | 100%          |  |
| Summary Metrics                     | -          | -          | -          | -          | -          | -          | -        | -          | -          | _          | -          |        | Year to Date Mo |               |  |
| Daily Average Vehicle Passes        | 0          | 0          | 0          | 0          | 0          | 0          | 0        | 0          | 0          | 0          | 0          |        | 0               |               |  |
| Average Issued Speed                | 24         | 22         | 25         | 21         | 23         | 24         | 22       | 20         | 24         | 25         | 21         |        | 23              |               |  |
| Average Issued Red Seconds          | 6.2        | 32.9       | 6.9        | 32.3       | 10.5       | 0.6        | 4.2      | 13.0       | 3.5        | 2.7        | 0.5        |        | 10.             |               |  |
| Citiation / Violation Issuance Rate | 35%        | 46%        | 47%        | 55%        | 61%        | 53%        | 50%      | 44%        | 59%        | 56%        | 39%        |        | 499             |               |  |
| Controllable Issuance Rate          | 86%        | 100%       | 79%        | 92%        | 100%       | 100%       | 100%     | 88%        | 100%       | 83%        | 100%       |        | 939             |               |  |
|                                     | •          |            | -          | -          |            | -          |          | -          |            | -          |            |        |                 |               |  |

| Events                                              | Jan-18       | Feb-18  | Mar-18  | Apr-18  | May-18  | Jun-18  | Jul-18  | Aug-18  | Sep-18  | Oct-18  | Nov-18  | Dec-18 | Year to Date M    | onthly Average  |  |
|-----------------------------------------------------|--------------|---------|---------|---------|---------|---------|---------|---------|---------|---------|---------|--------|-------------------|-----------------|--|
| Non-Violations                                      | 1,920        | 2,136   | 2,559   | 2,206   | 2,576   | 2,520   | 1,755   | 783     | 786     | 829     | 631     | 200 10 | Quantity<br>1,700 | 99%             |  |
| Violations                                          | 19           | 21      | 32      | 13      | 23      | 23      | 6       | 3       | 7       | 8       | 7       |        | 15                | 1%              |  |
| Total:                                              | 1,939        | 2,157   | 2,591   | 2,219   | 2,599   | 2,543   | 1,761   | 786     | 793     | 837     | 638     |        | 1,715             | 100%            |  |
| Violations                                          |              |         |         |         |         |         |         |         |         |         |         |        |                   |                 |  |
| Uncontrollable Non-Issued                           | 14           | 14      | 18      | 9       | 14      | 14      | 4       | 3       | 7       | 3       | 5       |        | 10                | 58%             |  |
| Controllable Non-Issued                             | 1            | 2       | 2       | 0       | 1       | 2       | 0       | 0       | 0       | 0       | 0       |        | 2                 | 10%             |  |
| Citations                                           | 4            | 5       | 12      | 4       | 8       | 7       | 2       | 0       | 0       | 5       | 2       |        | 5                 | 33%             |  |
| Total:                                              | 19           | 21      | 32      | 13      | 23      | 23      | 6       | 3       | 7       | 8       | 7       |        | 17                | 67%             |  |
| Non-Violations Emergency Vehicle Non-               |              |         |         |         |         |         |         |         |         |         | -       |        | 1                 |                 |  |
| Issuable                                            | 0            | 0       | 0       | 1       | 0       | 0       | 0       | 1       | 0       | 0       | 0       |        | 1                 | 0%              |  |
| Emergency Vehicle PD                                | 0            | 0       | 0       | 0       | 0       | 0       | 0       | 0       | 0       | 0       | 0       |        | 0                 | 0%              |  |
| Intersection Control in Progress-                   | 0            | 0       | 0       | 0       | 0       | 0       | 0       | 0       | 0       | 0       | 0       |        | 0                 | 0%              |  |
| PD<br>Gate Down/ No Train                           | 0            | 0       | 0       | 0       | 0       | 0       | 0       | 0       | 0       | 0       | 0       |        | 0                 | 0%              |  |
| No Violation Occurred                               | 1,768        | 1,991   | 2,398   | 2,050   | 2,420   | 2,341   | 1,591   | 654     | 671     | 505     | 380     |        | 1,524             | 82%             |  |
| Rear Axle Activation                                | 4            | 6       | 1       | 0       | 2       | 1       | 0       | 0       | 0       | 0       | 1       |        | 3                 | 0%              |  |
| Right Turn- No Violation                            | 0            | 0       | 0       | 0       | 0       | 0       | 0       | 0       | 0       | 0       | 0       |        | 0                 | 0%              |  |
| Test Shot                                           | 148          | 139     | 160     | 154     | 154     | 178     | 164     | 128     | 115     | 109     | 105     |        | 141               | 8%              |  |
| Train Activation                                    | 0            | 0       | 0       | 0       | 0       | 0       | 0       | 0       | 0       | 215     | 145     |        | 180               | 10%             |  |
| Amber Time Low                                      | 0            | 0       | 0       | 0       | 0       | 0       | 0       | 0       | 0       | 0       | 0       |        | 0                 | 0%              |  |
| Vehicle Stopped- PD                                 | 0            | 0       | 0       | 1       | 0       | 0       | 0       | 0       | 0       | 0       | 0       |        | 1                 | 0%              |  |
| Total:                                              | 1,920        | 2,136   | 2,559   | 2,206   | 2,576   | 2,520   | 1,755   | 783     | 786     | 829     | 631     |        | 1,850             | 100%            |  |
| Uncontrollable Non-Issu                             |              | ^       | ^       | ^       | ^       | ^       | 2       | 2       | ^       | 2       |         |        | 1 ^               | 201             |  |
| Administrative Dismissal Address/CDL/DOB Match Fail | 0            | 0       | 0       | 0       | 0       | 0       | 0       | 0       | 0       | 0       | 0       |        | 0                 | 0%              |  |
| Car Obstructed                                      | 0            | 0       | 0       | 0       | 0       | 0       | 0       | 0       | 0       | 0       | 0       |        | 0                 | 0%<br>0%        |  |
| Conditions Beyond Control                           | 0            | 0       | 0       | 0       | 0       | 0       | 0       | 0       | 0       | 0       | 0       |        | 0                 | 0%              |  |
| Driver Identity Unclear                             | 1            | 2       | 0       | 0       | 0       | 2       | 0       | 0       | 1       | 0       | 0       |        | 2                 | 8%              |  |
| Driver Obstructed                                   | 3            | 5       | 1       | 0       | 1       | 0       | 0       | 0       | 3       | 0       | 1       |        | 2                 | 12%             |  |
| Exposed                                             | 0            | 0       | 0       | 0       | 0       | 0       | 0       | 0       | 0       | 0       | 0       |        | 0                 | 0%              |  |
| Emergency Vehicle Issue                             | 0            | 0       | 0       | 0       | 0       | 1       | 0       | 0       | 0       | 0       | 0       |        | 1                 | 5%              |  |
| Glare on Plate                                      | 3            | 2       | 2       | 0       | 1       | 1       | 0       | 0       | 0       | 0       | 1       |        | 2                 | 9%              |  |
| Glare on Windshield                                 | 1            | 0       | 3       | 1       | 1       | 4       | 1       | 1       | 1       | 0       | 0       |        | 2                 | 9%              |  |
| Illegible Plate                                     | 0            | 0       | 0       | 0       | 0       | 0       | 0       | 0       | 0       | 0       | 0       |        | 0                 | 0%              |  |
| Interest of Justice- PD                             | 0            | 0       | 0       | 0       | 0       | 0       | 0       | 0       | 0       | 0       | 0       |        | 0                 | 0%              |  |
| Image Quality- PD                                   | 0            | 0       | 2       | 2       | 0       | 1       | 0       | 0       | 0       | 0       | 0       |        | 2                 | 9%              |  |
| Issuance Criteria Not Met- PD                       | 0            | 0       | 0       | 0       | 0       | 0       | 0       | 0       | 0       | 0       | 0       |        | 0                 | 0%              |  |
| No Warning Sign<br>No Plate                         | 3            | 3       | 6       | 0<br>5  | 0<br>10 | 0<br>5  | 0 2     | 0       | 0 2     | 0       | 3       |        | 0 4               | 0%<br>21%       |  |
| No Speed Captured                                   | 0            | 0       | 0       | 0       | 0       | 0       | 0       | 0       | 0       | 0       | 0       |        | 0                 | 0%              |  |
| Obstruction In Photo- PD                            | 1            | 1       | 1       | 0       | 0       | 0       | 0       | 1       | 0       | 0       | 0       |        | 1                 | 5%              |  |
| Out of State                                        | 1            | 0       | 1       | 0       | 1       | 0       | 1       | 0       | 0       | 0       | 0       |        | 1                 | 5%              |  |
| Plate Obstructed                                    | 1            | 1       | 0       | 1       | 0       | 0       | 0       | 0       | 0       | 0       | 0       |        | 1                 | 5%              |  |
| Short Yellow- PD                                    | 0            | 0       | 0       | 0       | 0       | 0       | 0       | 0       | 0       | 0       | 0       |        | 0                 | 0%              |  |
| Third Party Damage                                  | 0            | 0       | 0       | 0       | 0       | 0       | 0       | 0       | 0       | 0       | 0       |        | 0                 | 0%              |  |
| TSB Epired                                          | 0            | 0       | 0       | 0       | 0       | 0       | 0       | 0       | 0       | 0       | 0       |        | 0                 | 0%              |  |
| TSB No Hit                                          | 0            | 0       | 2       | 0       | 0       | 0       | 0       | 0       | 0       | 0       | 0       |        | 2                 | 11%             |  |
| Total: Controllable Non-Issue                       | d Violations | 14      | 18      | 9       | 14      | 14      | 4       | 3       | 7       | 3       | 5       | 1      | 19                | 100%            |  |
| Cnduent Expire                                      | 0            | 0       | 0       | 0       | 0       | 0       | 0       | 0       | 0       | 0       | 0       | *      | 0                 | 0%              |  |
| Clarity of Plate                                    | 0            | 0       | 0       | 0       | 0       | 0       | 0       | 0       | 0       | 0       | 0       |        | 0                 | 0%              |  |
| Clarity of Driver                                   | 0            | 0       | 0       | 0       | 0       | 0       | 0       | 0       | 0       | 0       | 0       |        | 0                 | 0%              |  |
| Dark Interior                                       | 0            | 0       | 0       | 0       | 0       | 0       | 0       | 0       | 0       | 0       | 0       |        | 0                 | 0%              |  |
| Data Box Related- PD                                | 0            | 0       | 0       | 0       | 0       | 0       | 0       | 0       | 0       | 0       | 0       |        | 0                 | 0%              |  |
| Data Box Data Error- PD                             | 0            | 0       | 0       | 0       | 0       | 0       | 0       | 0       | 0       | 0       | 0       |        | 0                 | 0%              |  |
| Data Entry Error                                    | 0            | 0       | 2       | 0       | 0       | 0       | 0       | 0       | 0       | 0       | 0       |        | 2                 | 46%             |  |
| Exposed                                             | 0            | 0       | 0       | 0       | 0       | 0       | 0       | 0       | 0       | 0       | 0       |        | 0                 | 0%              |  |
| Equipment Malfunction Framing- PD                   | 0            | 0       | 0       | 0       | 0       | 0       | 0       | 0       | 0       | 0       | 0       |        | 0                 | 23%<br>0%       |  |
| Framing- PD Framing of Car                          | 0            | 0       | 0       | 0       | 0       | 0       | 0       | 0       | 0       | 0       | 0       |        | 0                 | 0%              |  |
| Framing of Driver                                   | 0            | 0       | 0       | 0       | 0       | 0       | 0       | 0       | 0       | 0       | 0       |        | 0                 | 0%              |  |
| Operator Error                                      | 0            | 0       | 0       | 0       | 0       | 0       | 0       | 0       | 0       | 0       | 0       |        | 0                 | 0%              |  |
| Framing of Plate                                    | 0            | 0       | 0       | 0       | 0       | 0       | 0       | 0       | 0       | 0       | 0       |        | 0                 | 0%              |  |
| Reject Expired                                      | 0            | 0       | 0       | 0       | 0       | 0       | 0       | 0       | 0       | 0       | 0       |        | 0                 | 0%              |  |
| Speed Not Determined                                | 1            | 2       | 0       | 0       | 0       | 1       | 0       | 0       | 0       | 0       | 0       |        | 1                 | 31%             |  |
| Total:                                              | 1            | 2       | 2       | 0       | 1       | 2       | 0       | 0       | 0       | 0       | 0       |        | 4                 | 100%            |  |
| Summary Metrics                                     | ^            | ^       | ^       | ^       | ^       | ^       | ^       | ^       | ^       | ^       | •       |        |                   | lonthly Average |  |
| Daily Average Vehicle Passes Average Issued Speed   | 0<br>18      | 0<br>16 | 0<br>19 | 0<br>20 | 0<br>18 | 0<br>18 | 0<br>14 | 0<br>17 | 0<br>19 | 0<br>16 | 0<br>16 |        |                   | 7               |  |
| Average Issued Speed Average Issued Red Seconds     | 31.2         | 8.2     | 15.3    | 351.0   | 11.4    | 13.9    | 106.8   | 46.5    | 17.1    | 5.6     | 6.1     |        |                   | 5.7             |  |
| Citiation / Violation Issuance Rate                 | 21%          | 24%     | 38%     | 31%     | 35%     | 30%     | 33%     | 0%      | 0%      | 63%     | 29%     |        |                   | 1%              |  |
| Controllable Issuance Rate                          | 80%          | 71%     | 86%     | 100%    | 89%     | 78%     | 100%    | 0%      | 0%      | 100%    | 100%    |        |                   | 9%              |  |
|                                                     |              | · · ·   |         |         |         |         |         |         |         |         |         |        |                   |                 |  |