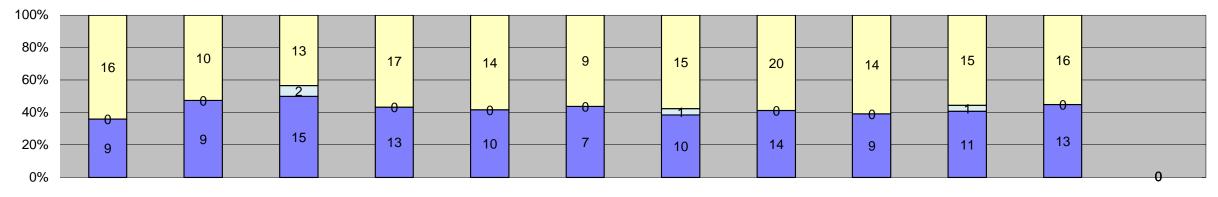

|                                                           |            |           |           |           |            |            |            |            |             |           |                                         | 0      |                |                 | _        |
|-----------------------------------------------------------|------------|-----------|-----------|-----------|------------|------------|------------|------------|-------------|-----------|-----------------------------------------|--------|----------------|-----------------|----------|
| Events                                                    | Jan-18     | Feb-18    | Mar-18    | Apr-18    | May-18     | Jun-18     | Jul-18     | Aug-18     | Sep-18      | Oct-18    | Nov-18                                  | Dec-18 | Year to Date N | Monthly Average |          |
|                                                           |            |           |           | ·         | ·          |            |            |            |             |           |                                         |        | Quantity       | %               |          |
| Non-Violations                                            | 12,735     | 12,518    | 13,860    | 12,902    | 13,947     | 12,865     | 11,429     | 11,263     | 10,303      | 11,093    | 9,867                                   | 0      | 12,071         | 93%             |          |
| Violations                                                | 836        | 836       | 957       | 918       | 923        | 825        | 714        | 955        | 906         | 1,191     | 1,005                                   | 0      | 915            | 7%              |          |
| Total:                                                    | 13,571     | 13,354    | 14,817    | 13,820    | 14,870     | 13,690     | 12,143     | 12,218     | 11,209      | 12,284    | 10,872                                  | 0      | 12,986         | 100%            |          |
| Violations Uncontrollable Non-Issued                      | F40        | 407       | F.F.7     | 544       | F20        | 400        | 404        | F70        | 540         | FOC       | 407                                     | 0      | 504            | F70/            |          |
| Controllable Non-Issued                                   | 512<br>36  | 497<br>30 | 557<br>49 | 511<br>32 | 520<br>54  | 490<br>40  | 464<br>37  | 579<br>54  | 512<br>51   | 596<br>63 | 497<br>50                               | 0      | 521<br>45      | 57%<br>5%       |          |
| Citations                                                 | 288        | 309       | 351       | 375       | 349        | 295        | 213        | 322        | 343         | 532       | 458                                     | 0      | 349            | 38%             |          |
| Total:                                                    | 836        | 836       | 957       | 918       | 923        | 825        | 714        | 955        | 906         | 1,191     | 1,005                                   | 0      | 915            | 62%             |          |
| Non-Violations                                            | 030        | 030       | 331       | 310       | 323        | 023        | / 17       | 333        | 300         | 1,131     | 1,003                                   |        | 915            | 0270            | <u> </u> |
| Emergency Vehicle Non-                                    |            |           |           |           |            |            |            |            |             |           |                                         | _      |                |                 |          |
| Issuable                                                  | 20         | 19        | 22        | 21        | 22         | 29         | 22         | 20         | 29          | 15        | 27                                      | 0      | 22             | 0%              |          |
| Emergency Vehicle PD                                      | 0          | 0         | 0         | 0         | 4          | 3          | 1          | 2          | 0           | 0         | 0                                       | 0      | 3              | 0%              |          |
| Intersection Control in Progress-                         | 0          | 1         | 0         | 2         | 0          | 1          | 0          | 0          | 0           | 1         | 0                                       | 0      | 1              | 0%              |          |
| PD                                                        |            | •         |           |           |            | I          | U          |            |             | I         |                                         | U      | l              |                 |          |
| Gate Down/ No Train                                       | 0          | 0         | 0         | 0         | 0          | 0          | 0          | 0          | 0           | 0         | 0                                       | 0      | 0              | 0%              |          |
| No Violation Occurred                                     | 10,218     | 10,082    | 11,221    | 10,376    | 11,384     | 10,261     | 8,876      | 8,653      | 7,806       | 5,206     | 4,614                                   | 0      | 8,972          | 66%             |          |
| Rear Axle Activation                                      | 108        | 90        | 89        | 104       | 64         | 77         | 79         | 141        | 158         | 147       | 140                                     | 0      | 109            | 1%              |          |
| Right Turn- No Violation                                  | 0          | 0         | 0         | 0         | 0          | 0          | 0          | 0          | 0           | 0         | 0                                       | 0      | 0              | 0%              |          |
| Test Shot<br>Train Activation                             | 2,386<br>0 | 2,325     | 2,528     | 2,397     | 2,473      | 2,494<br>0 | 2,451<br>0 | 2,447      | 2,259<br>51 | 2,336     | 2,187                                   | 0      | 2,389<br>2,113 | 18%<br>16%      |          |
| Amber Time Low                                            | 1          | 0         | 0         | 0         | 0          | 0          | 0          | 0          | <u> </u>    | 3,388     | 2,899                                   | 0      | 4,113          | 0%              |          |
| Vehicle Stopped- PD                                       | 2          | 1         | 0         | 2         | 0          | 0          | 0          | 0          | 0           | 0         | 0                                       | 0      | 2              | 0%              |          |
| Total:                                                    |            | 12,518    | 13,860    | 12,902    | 13,947     | 12,865     | 11,429     | 11,263     | 10,303      | 11,093    | 9,867                                   | 0      | 13,612         | 100%            |          |
| Uncontrollable Non-Iss                                    |            | . =,0 . 0 |           | . =, = == |            | . =,000    | ,-25       | ,=00       | . 5,555     | ,000      | ,,,,,,,,,,,,,,,,,,,,,,,,,,,,,,,,,,,,,,, |        | 10,012         | .5575           |          |
| Administrative Dismissal                                  | 0          | 0         | 0         | 0         | 0          | 0          | 0          | 1          | 0           | 0         | 0                                       | 0      | 1              | 0%              |          |
| Address/CDL/DOB Match Fail                                | 0          | 0         | 0         | 0         | 1          | 0          | 0          | 0          | 0           | 0         | 0                                       | 0      | 1              | 0%              |          |
| Car Obstructed                                            | 6          | 5         | 10        | 12        | 5          | 8          | 1          | 14         | 13          | 22        | 14                                      | 0      | 10             | 2%              |          |
| Conditions Beyond Control                                 | 0          | 0         | 0         | 0         | 0          | 0          | 0          | 0          | 0           | 0         | 0                                       | 0      | 0              | 0%              |          |
| Driver Identity Unclear                                   | 62         | 54        | 28        | 27        | 12         | 21         | 22         | 14         | 12          | 35        | 6                                       | 0      | 27             | 5%              |          |
| Driver Obstructed                                         | 21         | 28        | 40        | 38        | 32         | 43         | 26         | 53         | 36          | 43        | 36                                      | 0      | 36             | 7%              |          |
| Exposed                                                   | 0          | 0         | 0         | 0         | 0          | 0          | 0          | 0          | 0           | 0         | 0                                       | 0      | 0              | 0%              |          |
| Emergency Vehicle Issue                                   | 5          | 6         | 4         | 6         | 4          | 9          | 3          | /          | 9           | 5         | 6                                       | 0      | 6              | 1%              |          |
| Glare on Plate<br>Glare on Windshield                     | 146<br>35  | 158<br>20 | 133<br>27 | 173<br>40 | 174<br>23  | 127<br>65  | 115<br>74  | 139<br>71  | 149<br>32   | 136<br>40 | 132<br>36                               | 0      | 144<br>42      | 26%<br>8%       |          |
| Illegible Plate                                           | 3          | 1         | 1         | 1         | 2          | 0          | 7          | 6          | 0           | 9         | <i>J</i>                                | 0      | 42             | 1%              |          |
| Interest of Justice- PD                                   | 0          | 1         | 0         | 0         | 1          | 0          | 0          | 0          | 0           | 0         | 0                                       | 0      | 1              | 0%              |          |
| Image Quality- PD                                         | 17         | 9         | 14        | 16        | 20         | 21         | 13         | 15         | 2           | 1         | 19                                      | 0      | 13             | 2%              |          |
| Issuance Criteria Not Met- PD                             | 0          | 0         | 0         | 0         | 0          | 0          | 0          | 0          | 0           | 14        | 1                                       | 0      | 8              | 1%              |          |
| No Warning Sign                                           | 0          | 0         | 0         | 0         | 0          | 0          | 0          | 0          | 0           | 0         | 0                                       | 0      | 0              | 0%              |          |
| No Plate                                                  | 144        | 149       | 198       | 155       | 181        | 150        | 165        | 200        | 207         | 235       | 193                                     | 0      | 180            | 33%             |          |
| No Speed Captured                                         | 0          | 0         | 0         | 0         | 0          | 0          | 0          | 0          | 0           | 0         | 0                                       | 0      | 0              | 0%              |          |
| Obstruction In Photo- PD                                  | 32         | 32        | 22        | 17        | 27         | 21         | 16         | 21         | 11          | 20        | 14                                      | 0      | 21             | 4%              |          |
| Out of State                                              | 10         | 10        | 16        | 5         | 11         | 10         | 16         | 18         | 11          | 14        | 9                                       | 0      | 12             | 2%              |          |
| Plate Obstructed                                          | 31         | 23        | 32        | 21        | 27         | 15         | 6          | 19         | 17          | 19        | 7                                       | 0      | 20             | 4%              |          |
| Short Yellow- PD Third Party Damage                       | 0          | 0         | 0         | 0         | 0          | 0          | 0          | 0          | 0           | 0         | 0                                       | 0      | 0              | 0%<br>0%        |          |
| TSB Expired                                               | 0          | 1         | 0         | 0         | 0          | 0          | 0          | 1          | 12          | 3         | 1                                       | 0      | 4              | 1%              |          |
| TSB No Hit                                                | 0          | 0         | 32        | 0         | 0          | 0          | 0          | 0          | 12          | 0         | 19                                      | 0      | 17             | 3%              |          |
| Total:                                                    | 512        | 497       | 557       | 511       | <b>520</b> | 490        | 464        | <b>579</b> | 512         | 596       | <b>497</b>                              | 0      | 545            | 100%            |          |
| Controllable Non-Issue                                    |            |           |           | <u> </u>  | 020        |            |            | 3.0        | <u> </u>    | 333       | 101                                     |        | 0.10           | 10070           |          |
| Cnduent Expire                                            | 0          | 0         | 0         | 0         | 0          | 0          | 0          | 0          | 0           | 0         | 0                                       | 0      | 0              | 0%              |          |
| Clarity of Plate                                          | 0          | 0         | 0         | 0         | 2          | 0          | 0          | 0          | 0           | 0         | 0                                       | 0      | 2              | 4%              |          |
| Clarity of Driver                                         | 0          | 0         | 0         | 0         | 0          | 0          | 0          | 0          | 0           | 0         | 0                                       | 0      | 0              | 0%              |          |
| Dark Interior                                             | 12         | 8         | 14        | 13        | 16         | 11         | 8          | 9          | 21          | 36        | 28                                      | 0      | 16             | 28%             |          |
| Data Box Related- PD                                      | 0          | 0         | 0         | 0         | 0          | 0          | 0          | 0          | 0           | 0         | 0                                       | 0      | 0              | 0%              |          |
| Data Box Data Error- PD                                   | 0          | 0         | 0         | 0         | 2          | 1          | 0          | 0          | 0           | 0         | 0                                       | 0      | 2              | 3%              |          |
| Data Entry Error                                          | 6          | 10        | 17        | 4         | 5          | 3          | 8          | 17         | 10          | 4         | 6                                       | 0      | 8              | 14%             |          |
| Exposed Equipment Malfunction                             | 0<br>5     | 0         | 3         | 0         | 0 2        | 0<br>4     | 0          | 5          | 0           | 0         | 0                                       | 0      | 0              | 0%              |          |
| Equipment Malfunction Framing- PD                         | 0          | 0         | 0         | 0         | 0          | 0          | 0          | 0          | 0           | 8         | 0                                       | 0      | 0              | 6%<br>0%        |          |
| Framing of Car                                            | 6          | 9         | 7         | 15        | 19         | 17         | 18         | 20         | 16          | 15        | 14                                      | 0      | 14             | 25%             |          |
| Framing of Driver                                         | 0          | 0         | 0         | 0         | 0          | 0          | 0          | 3          | 0           | 0         | 0                                       | 0      | 3              | 5%              |          |
| Operator Error                                            | 0          | 0         | 0         | 0         | 0          | 0          | 0          | 0          | 0           | 0         | 0                                       | 0      | 0              | 0%              |          |
| Framing of Plate                                          | 1          | 0         | 0         | 0         | 0          | 0          | 0          | 0          | 0           | 0         | 0                                       | 0      | 1              | 2%              |          |
| Reject Expired                                            | 0          | 0         | 0         | 0         | 0          | 0          | 0          | 0          | 2           | 0         | 0                                       | 0      | 2              | 4%              |          |
| Speed Not Determined                                      | 6          | 3         | 8         | 0         | 8          | 4          | 2          | 0          | 0           | 0         | 0                                       | 0      | 5              | 9%              |          |
| Total:                                                    | 36         | 30        | 49        | 32        | 54         | 40         | 37         | 54         | 51          | 63        | 50                                      | 0      | 57             | 100%            |          |
| Summary Metrics                                           |            |           |           |           |            |            |            |            |             |           |                                         |        |                | Monthly Average |          |
| Daily Average Vehicle Passes                              | 0          | 0         | 0         | 0         | 0          | 0          | 0          | 0          | 0           | 0         | 0                                       | 0      |                | 0               |          |
| Average Issued Speed                                      | 372        | 347       | 375       | 373       | 358        | 333        | 333        | 325        | 323         | 365       | 363                                     | 0      |                | 352             |          |
| Average Issued Red Seconds Citiation / Violation Issuance | 729        | 808       | 851       | 1,195     | 1,373      | 898        | 1,442      | 501        | 601         | 610       | 1,202                                   | 0      |                | 28.1            |          |
| Rate                                                      | 34%        | 37%       | 37%       | 41%       | 38%        | 36%        | 30%        | 34%        | 38%         | 45%       | 46%                                     | 0%     | 38             | 8%              | 1        |
| Controllable Issuance Rate                                | 89%        | 91%       | 88%       | 92%       | 87%        | 88%        | 85%        | 86%        | 87%         | 89%       | 90%                                     | 0%     | Q:             | 8%              |          |
| CONTROLLANCE ISSUALICE KALE                               | UJ 70      | J 1 70    | 0070      | 9∠70      | 0170       | 0070       | 00%        | 0070       | 07.70       | 0370      | 3070                                    | U70    | 1              | J /U            | 1        |

| Events                              | Jan-18     | Feb-18     | Mar-18     | Apr-18     | May-18     | Jun-18     | Jul-18   | Aug-18     | Sep-18     | Oct-18     | Nov-18     | Dec-18 | Year to Date Mo | nthly Average |  |
|-------------------------------------|------------|------------|------------|------------|------------|------------|----------|------------|------------|------------|------------|--------|-----------------|---------------|--|
| Non-Violations                      | 727        | 718        | 731        | 657        | 739        | 616        | 572      | 533        | 502        | 644        | 499        | DCC 10 | Quantity<br>631 | %<br>97%      |  |
| Violations                          | 17         | 26         | 32         | 22         | 23         | 19         | 14       | 16         | 17         | 18         | 31         |        | 21              | 3%            |  |
| Total:                              | 744        | 744        | 763        | 679        | 762        | 635        | 586      | 549        | 519        | 662        | 530        |        | 652             | 100%          |  |
| Violations                          | 7.77       | , , , ,    | 7.00       | 0.0        | 102        | <b>333</b> | 300      | 0.10       | 0.0        | <b>VV2</b> | 333        |        | 002             | 10070         |  |
| Uncontrollable Non-Issued           | 10         | 14         | 13         | 9          | 9          | 9          | 7        | 8          | 7          | 6          | 19         |        | 10              | 45%           |  |
| Controllable Non-Issued             | 1          | 0          | 4          | 1          | 0          | 0          | 0        | 1          | 0          | 2          | 0          |        | 2               | 8%            |  |
| Citations                           | 6          | 12         | 15         | 12         | 14         | 10         | 7        | 7          | 10         | 10         | 12         |        | 10              | 47%           |  |
| Total:                              | 17         | 26         | 32         | 22         | 23         | 19         | 14       | 16         | 17         | 18         | 31         |        | 22              | 53%           |  |
| Non-Violations                      |            |            |            |            |            |            |          |            |            |            |            |        |                 |               |  |
| Emergency Vehicle Non-              | 1          | 1          | 1          | 0          | 0          | 1          | 1        | 2          | 1          | 1          | 1          |        | 1               | 0%            |  |
| Issuable                            | <b>1</b>   | ı          |            |            |            | I          | <b>I</b> |            |            | l          | 1          |        | 1               |               |  |
| Emergency Vehicle PD                | 0          | 0          | 0          | 0          | 0          | 0          | 0        | 0          | 0          | 0          | 0          |        | 0               | 0%            |  |
| Intersection Control in Progress-PD | 0          | 0          | 0          | 0          | 0          | 0          | 0        | 0          | 0          | 0          | 0          |        | 0               | 0%            |  |
| Gate Down/ No Train                 | 0          | 0          | 0          | 0          | 0          | 0          | 0        | 0          | 0          | 0          | 0          |        | 0               | 0%            |  |
| No Violation Occurred               | 589        | 582        | 595        | 529        | 603        | 491        | 440      | 405        | 378        | 247        | 190        |        | 459             | 56%           |  |
| Rear Axle Activation                | 8          | 7          | 8          | 5          | 7          | 8          | 11       | 8          | 10         | 6          | 12         |        | 8               | 1%            |  |
| Right Turn- No Violation            | 0          | 0          | 0          | 0          | 0          | 0          | 0        | 0          | 0          | 0          | 0          |        | 0               | 0%            |  |
| Test Shot                           | 129        | 128        | 127        | 123        | 129        | 116        | 120      | 118        | 113        | 125        | 110        |        | 122             | 15%           |  |
| Train Activation                    | 0          | 0          | 0          | 0          | 0          | 0          | 0        | 0          | 0          | 265        | 186        |        | 226             | 28%           |  |
| Amber Time Low                      | 0          | 0          | 0          | 0          | 0          | 0          | 0        | 0          | 0          | 0          | 0          |        | 0               | 0%            |  |
| Vehicle Stopped- PD                 | 0          | 0          | 0          | 0          | 0          | 0          | 0        | 0          | 0          | 0          | 0          |        | 0               | 0%            |  |
| Total:                              | <b>727</b> | <b>718</b> | <b>731</b> | <b>657</b> | <b>739</b> | 616        | 572      | <b>533</b> | <b>502</b> | <b>644</b> | <b>499</b> |        | 815             | 100%          |  |
| Uncontrollable Non-Issu             |            | 110        | 131        | 007        | 133        | 010        | JIZ      | JJJ        | JUZ        | 044        | +33        |        | 010             | 100 /0        |  |
| Administrative Dismissal            | 0          | 0          | 0          | 0          | 0          | 0          | 0        | 0          | 0          | 0          | 0          |        | 0               | 0%            |  |
| Address/CDL/DOB Match Fail          | 0          | 0          | 0          | 0          | 0          | 0          | 0        | 0          | 0          | 0          | 0          |        | 0               | 0%            |  |
| Car Obstructed                      | 0          | 0          | 0          | 0          | 0          | 0          | 0        | 0          | 1          | 0          | 1          |        | 1               | 5%            |  |
| Conditions Beyond Control           | 0          | 0          | 0          | 0          | 0          | 0          | 0        | 0          | 0          | 0          | 0          |        | 0               | 0%            |  |
| Driver Identity Unclear             | 3          | 6          | 2          | 1          | 0          | 1          | 1        | 0          | 0          | 1          | 0          |        | 2               | 10%           |  |
| Driver Obstructed                   | 0          | 0          | 0          | 0          | 1          | 0          | 0        | 0          | 0          | 0          | 0          |        | 1               | 5%            |  |
| Exposed                             | 0          | 0          | 0          | 0          | 0          | 0          | 0        | 0          | 0          | 0          | 0          |        | 0               | 0%            |  |
| Emergency Vehicle Issue             | 0          | 0          | 0          | 0          | 0          | 0          | 0        | 0          | 0          | 0          | 1          |        | 1               | 5%            |  |
| Glare on Plate                      | 1          | 3          | 0          | 1          | 0          | 1          | 0        | 0          | 0          | 1          | 2          |        | 2               | 7%            |  |
| Glare on Windshield                 | 0          | 0          | 1          | 2          | 1          | 1          | 0        | 0          | 0          | 0          | 1          |        | 1               | 6%            |  |
| Illegible Plate                     | 0          | 0          | 0          | 0          | 0          | 0          | 0        | 0          | 0          | 0          | 0          |        | 0               | 0%            |  |
| Interest of Justice- PD             | 0          | 0          | 0          | 0          | 0          | 0          | 0        | 0          | 0          | 0          | 0          |        | 0               | 0%            |  |
| Image Quality- PD                   | 0          | 0          | 1          | 0          | 0          | 0          | 0        | 0          | 1          | 0          | 0          |        | 1               | 5%            |  |
| Issuance Criteria Not Met- PD       | 0          | 0          | 0          | 0          | 0          | 0          | 0        | 0          | 0          | 0          | 0          |        | 0               | 0%            |  |
| No Warning Sign                     |            |            |            | 0          | 0          | 0          | 0        |            | 0          | 0          | 0          |        | 0               | 0%            |  |
| No Plate                            | 0<br>3     | 3          | 7          | 4          | 5          | 6          | 5        | 0<br>8     | 4          | 3          | 8          |        | 5               | 25%           |  |
| No Speed Captured                   | 0          | 0          | 0          | 0          | 0          | 0          | 0        | 0          | 0          | 0          | 0          |        | 0               | 0%            |  |
| Obstruction In Photo- PD            | 1          | 2          | 0          | 1          | 1          | 0          | 0        | 0          | 0          | 0          | 3          |        | 2               | 8%            |  |
| Out of State                        | 2          | 0          | 1          | 0          | 1          | 0          | 1        | 0          | 1          | 1          | 0          |        | 1               | 6%            |  |
| Plate Obstructed                    | 0          | 0          | 1          | 0          | 0          | 0          | 0        | 0          | 0          | 0          | 0          |        | 1               | 5%            |  |
| Short Yellow- PD                    | 0          | 0          | 0          | 0          | 0          | 0          | 0        | 0          | 0          | 0          | 0          |        | 0               | 0%            |  |
| Third Party Damage                  | 0          | 0          | 0          | 0          | 0          | 0          | 0        | 0          | 0          | 0          | 0          |        | 0               | 0%            |  |
| TSB Expired                         | 0          | 0          | 0          | 0          | 0          | 0          | 0        | 0          | 0          | 0          | 0          |        | 0               | 0%            |  |
| TSB No Hit                          | 0          | 0          | 0          | 0          | 0          | 0          | 0        | 0          | 0          | 0          | 3          |        | 3               | 14%           |  |
| Total:                              | 10         | 14         | 13         | 9          | 9          | 9          | 7        | 8          | 7          | 6          | 19         |        | 21              | 100%          |  |
| Controllable Non-Issued             |            | 17         | 10         | <u> </u>   | J          | J          | •        | J          | •          | , ,        | 10         |        | 21              | 10070         |  |
| Cnduent Expire                      | 0          | 0          | 0          | 0          | 0          | 0          | 0        | 0          | 0          | 0          | 0          |        | 0               | 0%            |  |
| Clarity of Plate                    | 0          | 0          | 0          | 0          | 0          | 0          | 0        | 0          | 0          | 0          | 0          |        | 0               | 0%            |  |
| Clarity of Driver                   | 0          | 0          | 0          | 0          | 0          | 0          | 0        | 0          | 0          | 0          | 0          |        | 0               | 0%            |  |
| Dark Interior                       | 0          | 0          | 0          | 1          | 0          | 0          | 0        | 0          | 0          | 1          | 0          |        | 1               | 29%           |  |
| Data Box Related- PD                | 0          | 0          | 0          | 0          | 0          | 0          | 0        | 0          | 0          | 0          | 0          |        | 0               | 0%            |  |
| Data Box Data Error- PD             | 0          | 0          | 0          | 0          | 0          | 0          | 0        | 0          | 0          | 0          | 0          |        | 0               | 0%            |  |
| Data Entry Error                    | 0          | 0          | 0          | 0          | 0          | 0          | 0        | 0          | 0          | 0          | 0          |        | 0               | 0%            |  |
| Exposed                             | 0          | 0          | 0          | 0          | 0          | 0          | 0        | 0          | 0          | 0          | 0          |        | 0               | 0%            |  |
| Equipment Malfunction               | 1          | 0          | 3          | 0          | 0          | 0          | 0        | 1          | 0          | 1          | 0          |        | 2               | 43%           |  |
| Framing- PD                         | 0          | 0          | 0          | 0          | 0          | 0          | 0        | 0          | 0          | 0          | 0          |        | 0               | 0%            |  |
| Framing of Car                      | 0          | 0          | 0          | 0          | 0          | 0          | 0        | 0          | 0          | 0          | 0          |        | 0               | 0%            |  |
| Framing of Driver                   | 0          | 0          | 0          | 0          | 0          | 0          | 0        | 0          | 0          | 0          | 0          |        | 0               | 0%            |  |
| Operator Error                      | 0          | 0          | 0          | 0          | 0          | 0          | 0        | 0          | 0          | 0          | 0          |        | 0               | 0%            |  |
| Framing of Plate                    | 0          | 0          | 0          | 0          | 0          | 0          | 0        | 0          | 0          | 0          | 0          |        | 0               | 0%            |  |
| Reject Expired                      | 0          | 0          | 0          | 0          | 0          | 0          | 0        | 0          | 0          | 0          | 0          |        | 0               | 0%            |  |
| Speed Not Determined                | 0          | 0          | 1          | 0          | 0          | 0          | 0        | 0          | 0          | 0          | 0          |        | 1               | 29%           |  |
| Total:                              | 1          | 0          | 4          | 1          | 0          | 0          | 0        | 1          | 0          | 2          | 0          |        | 4               | 100%          |  |
| Summary Metrics                     | -          | -          | -          | -          | -          | -          | -        | -          | -          | _          | -          |        | Year to Date Mo |               |  |
| Daily Average Vehicle Passes        | 0          | 0          | 0          | 0          | 0          | 0          | 0        | 0          | 0          | 0          | 0          |        | 0               |               |  |
| Average Issued Speed                | 24         | 22         | 25         | 21         | 23         | 24         | 22       | 20         | 24         | 25         | 21         |        | 23              |               |  |
| Average Issued Red Seconds          | 6.2        | 32.9       | 6.9        | 32.3       | 10.5       | 0.6        | 4.2      | 13.0       | 3.5        | 2.7        | 0.5        |        | 10.             |               |  |
| Citiation / Violation Issuance Rate | 35%        | 46%        | 47%        | 55%        | 61%        | 53%        | 50%      | 44%        | 59%        | 56%        | 39%        |        | 499             |               |  |
| Controllable Issuance Rate          | 86%        | 100%       | 79%        | 92%        | 100%       | 100%       | 100%     | 88%        | 100%       | 83%        | 100%       |        | 939             |               |  |
|                                     | •          |            | -          | -          |            | -          |          | -          |            | -          |            |        |                 |               |  |

| Events                                              | Jan-18       | Feb-18  | Mar-18  | Apr-18  | May-18  | Jun-18  | Jul-18  | Aug-18  | Sep-18  | Oct-18  | Nov-18  | Dec-18 | Year to Date M    | onthly Average  |  |
|-----------------------------------------------------|--------------|---------|---------|---------|---------|---------|---------|---------|---------|---------|---------|--------|-------------------|-----------------|--|
| Non-Violations                                      | 1,920        | 2,136   | 2,559   | 2,206   | 2,576   | 2,520   | 1,755   | 783     | 786     | 829     | 631     | 200 10 | Quantity<br>1,700 | 99%             |  |
| Violations                                          | 19           | 21      | 32      | 13      | 23      | 23      | 6       | 3       | 7       | 8       | 7       |        | 15                | 1%              |  |
| Total:                                              | 1,939        | 2,157   | 2,591   | 2,219   | 2,599   | 2,543   | 1,761   | 786     | 793     | 837     | 638     |        | 1,715             | 100%            |  |
| Violations                                          |              |         |         |         |         |         |         |         |         |         |         |        |                   |                 |  |
| Uncontrollable Non-Issued                           | 14           | 14      | 18      | 9       | 14      | 14      | 4       | 3       | 7       | 3       | 5       |        | 10                | 58%             |  |
| Controllable Non-Issued                             | 1            | 2       | 2       | 0       | 1       | 2       | 0       | 0       | 0       | 0       | 0       |        | 2                 | 10%             |  |
| Citations                                           | 4            | 5       | 12      | 4       | 8       | 7       | 2       | 0       | 0       | 5       | 2       |        | 5                 | 33%             |  |
| Total:                                              | 19           | 21      | 32      | 13      | 23      | 23      | 6       | 3       | 7       | 8       | 7       |        | 17                | 67%             |  |
| Non-Violations Emergency Vehicle Non-               |              |         |         |         |         |         |         |         |         |         | -       |        | 1                 |                 |  |
| Issuable                                            | 0            | 0       | 0       | 1       | 0       | 0       | 0       | 1       | 0       | 0       | 0       |        | 1                 | 0%              |  |
| Emergency Vehicle PD                                | 0            | 0       | 0       | 0       | 0       | 0       | 0       | 0       | 0       | 0       | 0       |        | 0                 | 0%              |  |
| Intersection Control in Progress-                   | 0            | 0       | 0       | 0       | 0       | 0       | 0       | 0       | 0       | 0       | 0       |        | 0                 | 0%              |  |
| PD<br>Gate Down/ No Train                           | 0            | 0       | 0       | 0       | 0       | 0       | 0       | 0       | 0       | 0       | 0       |        | 0                 | 0%              |  |
| No Violation Occurred                               | 1,768        | 1,991   | 2,398   | 2,050   | 2,420   | 2,341   | 1,591   | 654     | 671     | 505     | 380     |        | 1,524             | 82%             |  |
| Rear Axle Activation                                | 4            | 6       | 1       | 0       | 2       | 1       | 0       | 0       | 0       | 0       | 1       |        | 3                 | 0%              |  |
| Right Turn- No Violation                            | 0            | 0       | 0       | 0       | 0       | 0       | 0       | 0       | 0       | 0       | 0       |        | 0                 | 0%              |  |
| Test Shot                                           | 148          | 139     | 160     | 154     | 154     | 178     | 164     | 128     | 115     | 109     | 105     |        | 141               | 8%              |  |
| Train Activation                                    | 0            | 0       | 0       | 0       | 0       | 0       | 0       | 0       | 0       | 215     | 145     |        | 180               | 10%             |  |
| Amber Time Low                                      | 0            | 0       | 0       | 0       | 0       | 0       | 0       | 0       | 0       | 0       | 0       |        | 0                 | 0%              |  |
| Vehicle Stopped- PD                                 | 0            | 0       | 0       | 1       | 0       | 0       | 0       | 0       | 0       | 0       | 0       |        | 1                 | 0%              |  |
| Total:                                              | 1,920        | 2,136   | 2,559   | 2,206   | 2,576   | 2,520   | 1,755   | 783     | 786     | 829     | 631     |        | 1,850             | 100%            |  |
| Uncontrollable Non-Issu                             |              | ^       | ^       | ^       | ^       | ^       | 2       | 2       | ^       | 2       |         |        | 1 ^               | 201             |  |
| Administrative Dismissal Address/CDL/DOB Match Fail | 0            | 0       | 0       | 0       | 0       | 0       | 0       | 0       | 0       | 0       | 0       |        | 0                 | 0%              |  |
| Car Obstructed                                      | 0            | 0       | 0       | 0       | 0       | 0       | 0       | 0       | 0       | 0       | 0       |        | 0                 | 0%<br>0%        |  |
| Conditions Beyond Control                           | 0            | 0       | 0       | 0       | 0       | 0       | 0       | 0       | 0       | 0       | 0       |        | 0                 | 0%              |  |
| Driver Identity Unclear                             | 1            | 2       | 0       | 0       | 0       | 2       | 0       | 0       | 1       | 0       | 0       |        | 2                 | 8%              |  |
| Driver Obstructed                                   | 3            | 5       | 1       | 0       | 1       | 0       | 0       | 0       | 3       | 0       | 1       |        | 2                 | 12%             |  |
| Exposed                                             | 0            | 0       | 0       | 0       | 0       | 0       | 0       | 0       | 0       | 0       | 0       |        | 0                 | 0%              |  |
| Emergency Vehicle Issue                             | 0            | 0       | 0       | 0       | 0       | 1       | 0       | 0       | 0       | 0       | 0       |        | 1                 | 5%              |  |
| Glare on Plate                                      | 3            | 2       | 2       | 0       | 1       | 1       | 0       | 0       | 0       | 0       | 1       |        | 2                 | 9%              |  |
| Glare on Windshield                                 | 1            | 0       | 3       | 1       | 1       | 4       | 1       | 1       | 1       | 0       | 0       |        | 2                 | 9%              |  |
| Illegible Plate                                     | 0            | 0       | 0       | 0       | 0       | 0       | 0       | 0       | 0       | 0       | 0       |        | 0                 | 0%              |  |
| Interest of Justice- PD                             | 0            | 0       | 0       | 0       | 0       | 0       | 0       | 0       | 0       | 0       | 0       |        | 0                 | 0%              |  |
| Image Quality- PD                                   | 0            | 0       | 2       | 2       | 0       | 1       | 0       | 0       | 0       | 0       | 0       |        | 2                 | 9%              |  |
| Issuance Criteria Not Met- PD                       | 0            | 0       | 0       | 0       | 0       | 0       | 0       | 0       | 0       | 0       | 0       |        | 0                 | 0%              |  |
| No Warning Sign<br>No Plate                         | 3            | 3       | 6       | 0<br>5  | 0<br>10 | 0<br>5  | 0 2     | 0       | 0 2     | 0       | 3       |        | 0 4               | 0%<br>21%       |  |
| No Speed Captured                                   | 0            | 0       | 0       | 0       | 0       | 0       | 0       | 0       | 0       | 0       | 0       |        | 0                 | 0%              |  |
| Obstruction In Photo- PD                            | 1            | 1       | 1       | 0       | 0       | 0       | 0       | 1       | 0       | 0       | 0       |        | 1                 | 5%              |  |
| Out of State                                        | 1            | 0       | 1       | 0       | 1       | 0       | 1       | 0       | 0       | 0       | 0       |        | 1                 | 5%              |  |
| Plate Obstructed                                    | 1            | 1       | 0       | 1       | 0       | 0       | 0       | 0       | 0       | 0       | 0       |        | 1                 | 5%              |  |
| Short Yellow- PD                                    | 0            | 0       | 0       | 0       | 0       | 0       | 0       | 0       | 0       | 0       | 0       |        | 0                 | 0%              |  |
| Third Party Damage                                  | 0            | 0       | 0       | 0       | 0       | 0       | 0       | 0       | 0       | 0       | 0       |        | 0                 | 0%              |  |
| TSB Epired                                          | 0            | 0       | 0       | 0       | 0       | 0       | 0       | 0       | 0       | 0       | 0       |        | 0                 | 0%              |  |
| TSB No Hit                                          | 0            | 0       | 2       | 0       | 0       | 0       | 0       | 0       | 0       | 0       | 0       |        | 2                 | 11%             |  |
| Total: Controllable Non-Issue                       | d Violations | 14      | 18      | 9       | 14      | 14      | 4       | 3       | 7       | 3       | 5       | 1      | 19                | 100%            |  |
| Cnduent Expire                                      | 0            | 0       | 0       | 0       | 0       | 0       | 0       | 0       | 0       | 0       | 0       | *      | 0                 | 0%              |  |
| Clarity of Plate                                    | 0            | 0       | 0       | 0       | 0       | 0       | 0       | 0       | 0       | 0       | 0       |        | 0                 | 0%              |  |
| Clarity of Driver                                   | 0            | 0       | 0       | 0       | 0       | 0       | 0       | 0       | 0       | 0       | 0       |        | 0                 | 0%              |  |
| Dark Interior                                       | 0            | 0       | 0       | 0       | 0       | 0       | 0       | 0       | 0       | 0       | 0       |        | 0                 | 0%              |  |
| Data Box Related- PD                                | 0            | 0       | 0       | 0       | 0       | 0       | 0       | 0       | 0       | 0       | 0       |        | 0                 | 0%              |  |
| Data Box Data Error- PD                             | 0            | 0       | 0       | 0       | 0       | 0       | 0       | 0       | 0       | 0       | 0       |        | 0                 | 0%              |  |
| Data Entry Error                                    | 0            | 0       | 2       | 0       | 0       | 0       | 0       | 0       | 0       | 0       | 0       |        | 2                 | 46%             |  |
| Exposed                                             | 0            | 0       | 0       | 0       | 0       | 0       | 0       | 0       | 0       | 0       | 0       |        | 0                 | 0%              |  |
| Equipment Malfunction Framing- PD                   | 0            | 0       | 0       | 0       | 0       | 0       | 0       | 0       | 0       | 0       | 0       |        | 0                 | 23%<br>0%       |  |
| Framing- PD Framing of Car                          | 0            | 0       | 0       | 0       | 0       | 0       | 0       | 0       | 0       | 0       | 0       |        | 0                 | 0%              |  |
| Framing of Driver                                   | 0            | 0       | 0       | 0       | 0       | 0       | 0       | 0       | 0       | 0       | 0       |        | 0                 | 0%              |  |
| Operator Error                                      | 0            | 0       | 0       | 0       | 0       | 0       | 0       | 0       | 0       | 0       | 0       |        | 0                 | 0%              |  |
| Framing of Plate                                    | 0            | 0       | 0       | 0       | 0       | 0       | 0       | 0       | 0       | 0       | 0       |        | 0                 | 0%              |  |
| Reject Expired                                      | 0            | 0       | 0       | 0       | 0       | 0       | 0       | 0       | 0       | 0       | 0       |        | 0                 | 0%              |  |
| Speed Not Determined                                | 1            | 2       | 0       | 0       | 0       | 1       | 0       | 0       | 0       | 0       | 0       |        | 1                 | 31%             |  |
| Total:                                              | 1            | 2       | 2       | 0       | 1       | 2       | 0       | 0       | 0       | 0       | 0       |        | 4                 | 100%            |  |
| Summary Metrics                                     | ^            | ^       | ^       | ^       | ^       | ^       | ^       | ^       | ^       | ^       | •       |        |                   | lonthly Average |  |
| Daily Average Vehicle Passes Average Issued Speed   | 0<br>18      | 0<br>16 | 0<br>19 | 0<br>20 | 0<br>18 | 0<br>18 | 0<br>14 | 0<br>17 | 0<br>19 | 0<br>16 | 0<br>16 |        |                   | 7               |  |
| Average Issued Speed Average Issued Red Seconds     | 31.2         | 8.2     | 15.3    | 351.0   | 11.4    | 13.9    | 106.8   | 46.5    | 17.1    | 5.6     | 6.1     |        |                   | 5.7             |  |
| Citiation / Violation Issuance Rate                 | 21%          | 24%     | 38%     | 31%     | 35%     | 30%     | 33%     | 0%      | 0%      | 63%     | 29%     |        |                   | 1%              |  |
| Controllable Issuance Rate                          | 80%          | 71%     | 86%     | 100%    | 89%     | 78%     | 100%    | 0%      | 0%      | 100%    | 100%    |        |                   | 9%              |  |
|                                                     |              | · · ·   |         |         |         |         |         |         |         |         |         |        |                   |                 |  |