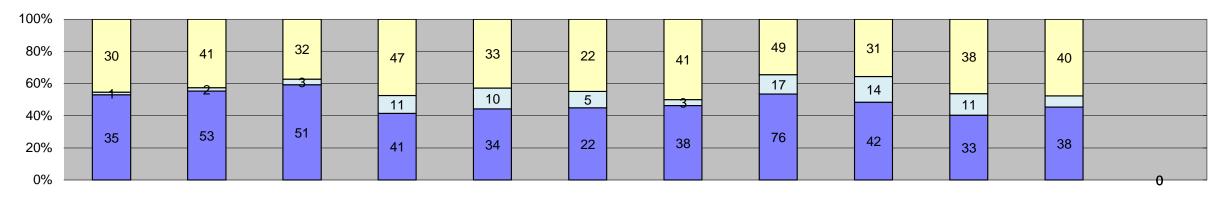

|                                                           |            |           |           |           |            |            |            |            |             |           |                                         | 0      |                |                 | _        |
|-----------------------------------------------------------|------------|-----------|-----------|-----------|------------|------------|------------|------------|-------------|-----------|-----------------------------------------|--------|----------------|-----------------|----------|
| Events                                                    | Jan-18     | Feb-18    | Mar-18    | Apr-18    | May-18     | Jun-18     | Jul-18     | Aug-18     | Sep-18      | Oct-18    | Nov-18                                  | Dec-18 | Year to Date N | Monthly Average |          |
|                                                           |            |           |           | ·         | ·          |            |            |            |             |           |                                         |        | Quantity       | %               |          |
| Non-Violations                                            | 12,735     | 12,518    | 13,860    | 12,902    | 13,947     | 12,865     | 11,429     | 11,263     | 10,303      | 11,093    | 9,867                                   | 0      | 12,071         | 93%             |          |
| Violations                                                | 836        | 836       | 957       | 918       | 923        | 825        | 714        | 955        | 906         | 1,191     | 1,005                                   | 0      | 915            | 7%              |          |
| Total:                                                    | 13,571     | 13,354    | 14,817    | 13,820    | 14,870     | 13,690     | 12,143     | 12,218     | 11,209      | 12,284    | 10,872                                  | 0      | 12,986         | 100%            |          |
| Violations Uncontrollable Non-Issued                      | F40        | 407       | F.F.7     | 544       | F20        | 400        | 404        | F70        | 540         | FOC       | 407                                     | 0      | 504            | F70/            |          |
| Controllable Non-Issued                                   | 512<br>36  | 497<br>30 | 557<br>49 | 511<br>32 | 520<br>54  | 490<br>40  | 464<br>37  | 579<br>54  | 512<br>51   | 596<br>63 | 497<br>50                               | 0      | 521<br>45      | 57%<br>5%       |          |
| Citations                                                 | 288        | 309       | 351       | 375       | 349        | 295        | 213        | 322        | 343         | 532       | 458                                     | 0      | 349            | 38%             |          |
| Total:                                                    | 836        | 836       | 957       | 918       | 923        | 825        | 714        | 955        | 906         | 1,191     | 1,005                                   | 0      | 915            | 62%             |          |
| Non-Violations                                            | 030        | 030       | 331       | 310       | 323        | 023        | / 17       | 333        | 300         | 1,131     | 1,003                                   |        | 915            | 0270            | <u> </u> |
| Emergency Vehicle Non-                                    |            |           |           |           |            |            |            |            |             |           |                                         | _      |                |                 |          |
| Issuable                                                  | 20         | 19        | 22        | 21        | 22         | 29         | 22         | 20         | 29          | 15        | 27                                      | 0      | 22             | 0%              |          |
| Emergency Vehicle PD                                      | 0          | 0         | 0         | 0         | 4          | 3          | 1          | 2          | 0           | 0         | 0                                       | 0      | 3              | 0%              |          |
| Intersection Control in Progress-                         | 0          | 1         | 0         | 2         | 0          | 1          | 0          | 0          | 0           | 1         | 0                                       | 0      | 1              | 0%              |          |
| PD                                                        |            | •         |           |           |            | I          | U          |            |             | I         |                                         | U      | l              |                 |          |
| Gate Down/ No Train                                       | 0          | 0         | 0         | 0         | 0          | 0          | 0          | 0          | 0           | 0         | 0                                       | 0      | 0              | 0%              |          |
| No Violation Occurred                                     | 10,218     | 10,082    | 11,221    | 10,376    | 11,384     | 10,261     | 8,876      | 8,653      | 7,806       | 5,206     | 4,614                                   | 0      | 8,972          | 66%             |          |
| Rear Axle Activation                                      | 108        | 90        | 89        | 104       | 64         | 77         | 79         | 141        | 158         | 147       | 140                                     | 0      | 109            | 1%              |          |
| Right Turn- No Violation                                  | 0          | 0         | 0         | 0         | 0          | 0          | 0          | 0          | 0           | 0         | 0                                       | 0      | 0              | 0%              |          |
| Test Shot<br>Train Activation                             | 2,386<br>0 | 2,325     | 2,528     | 2,397     | 2,473      | 2,494<br>0 | 2,451<br>0 | 2,447      | 2,259<br>51 | 2,336     | 2,187                                   | 0      | 2,389<br>2,113 | 18%<br>16%      |          |
| Amber Time Low                                            | 1          | 0         | 0         | 0         | 0          | 0          | 0          | 0          | <u> </u>    | 3,388     | 2,899                                   | 0      | 4,113          | 0%              |          |
| Vehicle Stopped- PD                                       | 2          | 1         | 0         | 2         | 0          | 0          | 0          | 0          | 0           | 0         | 0                                       | 0      | 2              | 0%              |          |
| Total:                                                    |            | 12,518    | 13,860    | 12,902    | 13,947     | 12,865     | 11,429     | 11,263     | 10,303      | 11,093    | 9,867                                   | 0      | 13,612         | 100%            |          |
| Uncontrollable Non-Iss                                    |            | . =,0 . 0 |           | . =, = == |            | . =,000    | ,-25       | ,=00       | . 5,555     | ,000      | ,,,,,,,,,,,,,,,,,,,,,,,,,,,,,,,,,,,,,,, |        | 10,012         | .5575           |          |
| Administrative Dismissal                                  | 0          | 0         | 0         | 0         | 0          | 0          | 0          | 1          | 0           | 0         | 0                                       | 0      | 1              | 0%              |          |
| Address/CDL/DOB Match Fail                                | 0          | 0         | 0         | 0         | 1          | 0          | 0          | 0          | 0           | 0         | 0                                       | 0      | 1              | 0%              |          |
| Car Obstructed                                            | 6          | 5         | 10        | 12        | 5          | 8          | 1          | 14         | 13          | 22        | 14                                      | 0      | 10             | 2%              |          |
| Conditions Beyond Control                                 | 0          | 0         | 0         | 0         | 0          | 0          | 0          | 0          | 0           | 0         | 0                                       | 0      | 0              | 0%              |          |
| Driver Identity Unclear                                   | 62         | 54        | 28        | 27        | 12         | 21         | 22         | 14         | 12          | 35        | 6                                       | 0      | 27             | 5%              |          |
| Driver Obstructed                                         | 21         | 28        | 40        | 38        | 32         | 43         | 26         | 53         | 36          | 43        | 36                                      | 0      | 36             | 7%              |          |
| Exposed                                                   | 0          | 0         | 0         | 0         | 0          | 0          | 0          | 0          | 0           | 0         | 0                                       | 0      | 0              | 0%              |          |
| Emergency Vehicle Issue                                   | 5          | 6         | 4         | 6         | 4          | 9          | 3          | /          | 9           | 5         | 6                                       | 0      | 6              | 1%              |          |
| Glare on Plate<br>Glare on Windshield                     | 146<br>35  | 158<br>20 | 133<br>27 | 173<br>40 | 174<br>23  | 127<br>65  | 115<br>74  | 139<br>71  | 149<br>32   | 136<br>40 | 132<br>36                               | 0      | 144<br>42      | 26%<br>8%       |          |
| Illegible Plate                                           | 3          | 1         | 1         | 1         | 2          | 0          | 7          | 6          | 0           | 9         | <i>J</i>                                | 0      | 42             | 1%              |          |
| Interest of Justice- PD                                   | 0          | 1         | 0         | 0         | 1          | 0          | 0          | 0          | 0           | 0         | 0                                       | 0      | 1              | 0%              |          |
| Image Quality- PD                                         | 17         | 9         | 14        | 16        | 20         | 21         | 13         | 15         | 2           | 1         | 19                                      | 0      | 13             | 2%              |          |
| Issuance Criteria Not Met- PD                             | 0          | 0         | 0         | 0         | 0          | 0          | 0          | 0          | 0           | 14        | 1                                       | 0      | 8              | 1%              |          |
| No Warning Sign                                           | 0          | 0         | 0         | 0         | 0          | 0          | 0          | 0          | 0           | 0         | 0                                       | 0      | 0              | 0%              |          |
| No Plate                                                  | 144        | 149       | 198       | 155       | 181        | 150        | 165        | 200        | 207         | 235       | 193                                     | 0      | 180            | 33%             |          |
| No Speed Captured                                         | 0          | 0         | 0         | 0         | 0          | 0          | 0          | 0          | 0           | 0         | 0                                       | 0      | 0              | 0%              |          |
| Obstruction In Photo- PD                                  | 32         | 32        | 22        | 17        | 27         | 21         | 16         | 21         | 11          | 20        | 14                                      | 0      | 21             | 4%              |          |
| Out of State                                              | 10         | 10        | 16        | 5         | 11         | 10         | 16         | 18         | 11          | 14        | 9                                       | 0      | 12             | 2%              |          |
| Plate Obstructed                                          | 31         | 23        | 32        | 21        | 27         | 15         | 6          | 19         | 17          | 19        | 7                                       | 0      | 20             | 4%              |          |
| Short Yellow- PD Third Party Damage                       | 0          | 0         | 0         | 0         | 0          | 0          | 0          | 0          | 0           | 0         | 0                                       | 0      | 0              | 0%<br>0%        |          |
| TSB Expired                                               | 0          | 1         | 0         | 0         | 0          | 0          | 0          | 1          | 12          | 3         | 1                                       | 0      | 4              | 1%              |          |
| TSB No Hit                                                | 0          | 0         | 32        | 0         | 0          | 0          | 0          | 0          | 12          | 0         | 19                                      | 0      | 17             | 3%              |          |
| Total:                                                    | 512        | 497       | 557       | 511       | <b>520</b> | 490        | 464        | <b>579</b> | 512         | 596       | <b>497</b>                              | 0      | 545            | 100%            |          |
| Controllable Non-Issue                                    |            |           |           | <u> </u>  | 020        |            |            | 3.0        | <u> </u>    | 333       | 101                                     |        | 0.10           | 10070           |          |
| Cnduent Expire                                            | 0          | 0         | 0         | 0         | 0          | 0          | 0          | 0          | 0           | 0         | 0                                       | 0      | 0              | 0%              |          |
| Clarity of Plate                                          | 0          | 0         | 0         | 0         | 2          | 0          | 0          | 0          | 0           | 0         | 0                                       | 0      | 2              | 4%              |          |
| Clarity of Driver                                         | 0          | 0         | 0         | 0         | 0          | 0          | 0          | 0          | 0           | 0         | 0                                       | 0      | 0              | 0%              |          |
| Dark Interior                                             | 12         | 8         | 14        | 13        | 16         | 11         | 8          | 9          | 21          | 36        | 28                                      | 0      | 16             | 28%             |          |
| Data Box Related- PD                                      | 0          | 0         | 0         | 0         | 0          | 0          | 0          | 0          | 0           | 0         | 0                                       | 0      | 0              | 0%              |          |
| Data Box Data Error- PD                                   | 0          | 0         | 0         | 0         | 2          | 1          | 0          | 0          | 0           | 0         | 0                                       | 0      | 2              | 3%              |          |
| Data Entry Error                                          | 6          | 10        | 17        | 4         | 5          | 3          | 8          | 17         | 10          | 4         | 6                                       | 0      | 8              | 14%             |          |
| Exposed Equipment Malfunction                             | 0<br>5     | 0         | 3         | 0         | 0 2        | 0<br>4     | 0          | 5          | 0           | 0         | 0                                       | 0      | 0              | 0%              |          |
| Equipment Malfunction Framing- PD                         | 0          | 0         | 0         | 0         | 0          | 0          | 0          | 0          | 0           | 8         | 0                                       | 0      | 0              | 6%<br>0%        |          |
| Framing of Car                                            | 6          | 9         | 7         | 15        | 19         | 17         | 18         | 20         | 16          | 15        | 14                                      | 0      | 14             | 25%             |          |
| Framing of Driver                                         | 0          | 0         | 0         | 0         | 0          | 0          | 0          | 3          | 0           | 0         | 0                                       | 0      | 3              | 5%              |          |
| Operator Error                                            | 0          | 0         | 0         | 0         | 0          | 0          | 0          | 0          | 0           | 0         | 0                                       | 0      | 0              | 0%              |          |
| Framing of Plate                                          | 1          | 0         | 0         | 0         | 0          | 0          | 0          | 0          | 0           | 0         | 0                                       | 0      | 1              | 2%              |          |
| Reject Expired                                            | 0          | 0         | 0         | 0         | 0          | 0          | 0          | 0          | 2           | 0         | 0                                       | 0      | 2              | 4%              |          |
| Speed Not Determined                                      | 6          | 3         | 8         | 0         | 8          | 4          | 2          | 0          | 0           | 0         | 0                                       | 0      | 5              | 9%              |          |
| Total:                                                    | 36         | 30        | 49        | 32        | 54         | 40         | 37         | 54         | 51          | 63        | 50                                      | 0      | 57             | 100%            |          |
| Summary Metrics                                           |            |           |           |           |            |            |            |            |             |           |                                         |        |                | Monthly Average |          |
| Daily Average Vehicle Passes                              | 0          | 0         | 0         | 0         | 0          | 0          | 0          | 0          | 0           | 0         | 0                                       | 0      |                | 0               |          |
| Average Issued Speed                                      | 372        | 347       | 375       | 373       | 358        | 333        | 333        | 325        | 323         | 365       | 363                                     | 0      |                | 352             |          |
| Average Issued Red Seconds Citiation / Violation Issuance | 729        | 808       | 851       | 1,195     | 1,373      | 898        | 1,442      | 501        | 601         | 610       | 1,202                                   | 0      |                | 28.1            |          |
| Rate                                                      | 34%        | 37%       | 37%       | 41%       | 38%        | 36%        | 30%        | 34%        | 38%         | 45%       | 46%                                     | 0%     | 38             | 8%              | 1        |
| Controllable Issuance Rate                                | 89%        | 91%       | 88%       | 92%       | 87%        | 88%        | 85%        | 86%        | 87%         | 89%       | 90%                                     | 0%     | Q:             | 8%              |          |
| CONTROLLANCE ISSUALICE KALE                               | UJ 70      | J 1 70    | 0070      | 9∠70      | 0170       | 0070       | 00%        | 0070       | 07.70       | 0370      | 3070                                    | U70    | 1              | J /U            | 1        |