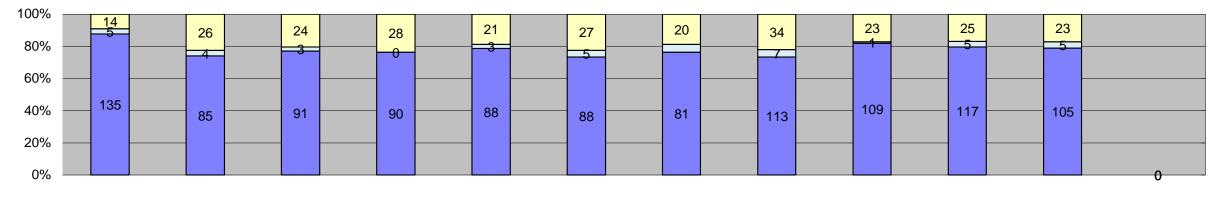

|                                                           |            |           |           |           |            |            |            |            |             |           |                                         | 0      |                |                 | _        |
|-----------------------------------------------------------|------------|-----------|-----------|-----------|------------|------------|------------|------------|-------------|-----------|-----------------------------------------|--------|----------------|-----------------|----------|
| Events                                                    | Jan-18     | Feb-18    | Mar-18    | Apr-18    | May-18     | Jun-18     | Jul-18     | Aug-18     | Sep-18      | Oct-18    | Nov-18                                  | Dec-18 | Year to Date N | Monthly Average |          |
|                                                           |            |           |           | ·         | ·          |            |            |            |             |           |                                         |        | Quantity       | %               |          |
| Non-Violations                                            | 12,735     | 12,518    | 13,860    | 12,902    | 13,947     | 12,865     | 11,429     | 11,263     | 10,303      | 11,093    | 9,867                                   | 0      | 12,071         | 93%             |          |
| Violations                                                | 836        | 836       | 957       | 918       | 923        | 825        | 714        | 955        | 906         | 1,191     | 1,005                                   | 0      | 915            | 7%              |          |
| Total:                                                    | 13,571     | 13,354    | 14,817    | 13,820    | 14,870     | 13,690     | 12,143     | 12,218     | 11,209      | 12,284    | 10,872                                  | 0      | 12,986         | 100%            |          |
| Violations Uncontrollable Non-Issued                      | F40        | 407       | F.F.7     | 544       | F20        | 400        | 404        | F70        | 540         | FOC       | 407                                     | 0      | 504            | F70/            |          |
| Controllable Non-Issued                                   | 512<br>36  | 497<br>30 | 557<br>49 | 511<br>32 | 520<br>54  | 490<br>40  | 464<br>37  | 579<br>54  | 512<br>51   | 596<br>63 | 497<br>50                               | 0      | 521<br>45      | 57%<br>5%       |          |
| Citations                                                 | 288        | 309       | 351       | 375       | 349        | 295        | 213        | 322        | 343         | 532       | 458                                     | 0      | 349            | 38%             |          |
| Total:                                                    | 836        | 836       | 957       | 918       | 923        | 825        | 714        | 955        | 906         | 1,191     | 1,005                                   | 0      | 915            | 62%             |          |
| Non-Violations                                            | 030        | 030       | 331       | 310       | 323        | 023        | / 17       | 333        | 300         | 1,131     | 1,003                                   |        | 915            | 0270            | <u> </u> |
| Emergency Vehicle Non-                                    |            |           |           |           |            |            |            |            |             |           |                                         | _      |                |                 |          |
| Issuable                                                  | 20         | 19        | 22        | 21        | 22         | 29         | 22         | 20         | 29          | 15        | 27                                      | 0      | 22             | 0%              |          |
| Emergency Vehicle PD                                      | 0          | 0         | 0         | 0         | 4          | 3          | 1          | 2          | 0           | 0         | 0                                       | 0      | 3              | 0%              |          |
| Intersection Control in Progress-                         | 0          | 1         | 0         | 2         | 0          | 1          | 0          | 0          | 0           | 1         | 0                                       | 0      | 1              | 0%              |          |
| PD                                                        |            | •         |           |           |            | I          | U          |            |             | I         |                                         | U      | l              |                 |          |
| Gate Down/ No Train                                       | 0          | 0         | 0         | 0         | 0          | 0          | 0          | 0          | 0           | 0         | 0                                       | 0      | 0              | 0%              |          |
| No Violation Occurred                                     | 10,218     | 10,082    | 11,221    | 10,376    | 11,384     | 10,261     | 8,876      | 8,653      | 7,806       | 5,206     | 4,614                                   | 0      | 8,972          | 66%             |          |
| Rear Axle Activation                                      | 108        | 90        | 89        | 104       | 64         | 77         | 79         | 141        | 158         | 147       | 140                                     | 0      | 109            | 1%              |          |
| Right Turn- No Violation                                  | 0          | 0         | 0         | 0         | 0          | 0          | 0          | 0          | 0           | 0         | 0                                       | 0      | 0              | 0%              |          |
| Test Shot<br>Train Activation                             | 2,386<br>0 | 2,325     | 2,528     | 2,397     | 2,473      | 2,494<br>0 | 2,451<br>0 | 2,447      | 2,259<br>51 | 2,336     | 2,187                                   | 0      | 2,389<br>2,113 | 18%<br>16%      |          |
| Amber Time Low                                            | 1          | 0         | 0         | 0         | 0          | 0          | 0          | 0          | <u> </u>    | 3,388     | 2,899                                   | 0      | 4,113          | 0%              |          |
| Vehicle Stopped- PD                                       | 2          | 1         | 0         | 2         | 0          | 0          | 0          | 0          | 0           | 0         | 0                                       | 0      | 2              | 0%              |          |
| Total:                                                    |            | 12,518    | 13,860    | 12,902    | 13,947     | 12,865     | 11,429     | 11,263     | 10,303      | 11,093    | 9,867                                   | 0      | 13,612         | 100%            |          |
| Uncontrollable Non-Iss                                    |            | . =,0 . 0 |           | . =, = == |            | . =,000    | ,-25       | ,=00       | . 5,555     | ,000      | ,,,,,,,,,,,,,,,,,,,,,,,,,,,,,,,,,,,,,,, |        | 10,012         | .5575           |          |
| Administrative Dismissal                                  | 0          | 0         | 0         | 0         | 0          | 0          | 0          | 1          | 0           | 0         | 0                                       | 0      | 1              | 0%              |          |
| Address/CDL/DOB Match Fail                                | 0          | 0         | 0         | 0         | 1          | 0          | 0          | 0          | 0           | 0         | 0                                       | 0      | 1              | 0%              |          |
| Car Obstructed                                            | 6          | 5         | 10        | 12        | 5          | 8          | 1          | 14         | 13          | 22        | 14                                      | 0      | 10             | 2%              |          |
| Conditions Beyond Control                                 | 0          | 0         | 0         | 0         | 0          | 0          | 0          | 0          | 0           | 0         | 0                                       | 0      | 0              | 0%              |          |
| Driver Identity Unclear                                   | 62         | 54        | 28        | 27        | 12         | 21         | 22         | 14         | 12          | 35        | 6                                       | 0      | 27             | 5%              |          |
| Driver Obstructed                                         | 21         | 28        | 40        | 38        | 32         | 43         | 26         | 53         | 36          | 43        | 36                                      | 0      | 36             | 7%              |          |
| Exposed                                                   | 0          | 0         | 0         | 0         | 0          | 0          | 0          | 0          | 0           | 0         | 0                                       | 0      | 0              | 0%              |          |
| Emergency Vehicle Issue                                   | 5          | 6         | 4         | 6         | 4          | 9          | 3          | /          | 9           | 5         | 6                                       | 0      | 6              | 1%              |          |
| Glare on Plate<br>Glare on Windshield                     | 146<br>35  | 158<br>20 | 133<br>27 | 173<br>40 | 174<br>23  | 127<br>65  | 115<br>74  | 139<br>71  | 149<br>32   | 136<br>40 | 132<br>36                               | 0      | 144<br>42      | 26%<br>8%       |          |
| Illegible Plate                                           | 3          | 1         | 1         | 1         | 2          | 0          | 7          | 6          | 0           | 9         | <i>J</i>                                | 0      | 42             | 1%              |          |
| Interest of Justice- PD                                   | 0          | 1         | 0         | 0         | 1          | 0          | 0          | 0          | 0           | 0         | 0                                       | 0      | 1              | 0%              |          |
| Image Quality- PD                                         | 17         | 9         | 14        | 16        | 20         | 21         | 13         | 15         | 2           | 1         | 19                                      | 0      | 13             | 2%              |          |
| Issuance Criteria Not Met- PD                             | 0          | 0         | 0         | 0         | 0          | 0          | 0          | 0          | 0           | 14        | 1                                       | 0      | 8              | 1%              |          |
| No Warning Sign                                           | 0          | 0         | 0         | 0         | 0          | 0          | 0          | 0          | 0           | 0         | 0                                       | 0      | 0              | 0%              |          |
| No Plate                                                  | 144        | 149       | 198       | 155       | 181        | 150        | 165        | 200        | 207         | 235       | 193                                     | 0      | 180            | 33%             |          |
| No Speed Captured                                         | 0          | 0         | 0         | 0         | 0          | 0          | 0          | 0          | 0           | 0         | 0                                       | 0      | 0              | 0%              |          |
| Obstruction In Photo- PD                                  | 32         | 32        | 22        | 17        | 27         | 21         | 16         | 21         | 11          | 20        | 14                                      | 0      | 21             | 4%              |          |
| Out of State                                              | 10         | 10        | 16        | 5         | 11         | 10         | 16         | 18         | 11          | 14        | 9                                       | 0      | 12             | 2%              |          |
| Plate Obstructed                                          | 31         | 23        | 32        | 21        | 27         | 15         | 6          | 19         | 17          | 19        | 7                                       | 0      | 20             | 4%              |          |
| Short Yellow- PD Third Party Damage                       | 0          | 0         | 0         | 0         | 0          | 0          | 0          | 0          | 0           | 0         | 0                                       | 0      | 0              | 0%<br>0%        |          |
| TSB Expired                                               | 0          | 1         | 0         | 0         | 0          | 0          | 0          | 1          | 12          | 3         | 1                                       | 0      | 4              | 1%              |          |
| TSB No Hit                                                | 0          | 0         | 32        | 0         | 0          | 0          | 0          | 0          | 12          | 0         | 19                                      | 0      | 17             | 3%              |          |
| Total:                                                    | 512        | 497       | 557       | 511       | <b>520</b> | 490        | 464        | <b>579</b> | 512         | 596       | <b>497</b>                              | 0      | 545            | 100%            |          |
| Controllable Non-Issue                                    |            |           |           | <u> </u>  | 020        |            |            | 3.0        | <u> </u>    | 333       | 101                                     |        | 0.10           | 10070           |          |
| Cnduent Expire                                            | 0          | 0         | 0         | 0         | 0          | 0          | 0          | 0          | 0           | 0         | 0                                       | 0      | 0              | 0%              |          |
| Clarity of Plate                                          | 0          | 0         | 0         | 0         | 2          | 0          | 0          | 0          | 0           | 0         | 0                                       | 0      | 2              | 4%              |          |
| Clarity of Driver                                         | 0          | 0         | 0         | 0         | 0          | 0          | 0          | 0          | 0           | 0         | 0                                       | 0      | 0              | 0%              |          |
| Dark Interior                                             | 12         | 8         | 14        | 13        | 16         | 11         | 8          | 9          | 21          | 36        | 28                                      | 0      | 16             | 28%             |          |
| Data Box Related- PD                                      | 0          | 0         | 0         | 0         | 0          | 0          | 0          | 0          | 0           | 0         | 0                                       | 0      | 0              | 0%              |          |
| Data Box Data Error- PD                                   | 0          | 0         | 0         | 0         | 2          | 1          | 0          | 0          | 0           | 0         | 0                                       | 0      | 2              | 3%              |          |
| Data Entry Error                                          | 6          | 10        | 17        | 4         | 5          | 3          | 8          | 17         | 10          | 4         | 6                                       | 0      | 8              | 14%             |          |
| Exposed Equipment Malfunction                             | 0<br>5     | 0         | 3         | 0         | 0 2        | 0<br>4     | 0          | 5          | 0           | 0         | 0                                       | 0      | 0              | 0%              |          |
| Equipment Malfunction Framing- PD                         | 0          | 0         | 0         | 0         | 0          | 0          | 0          | 0          | 0           | 8         | 0                                       | 0      | 0              | 6%<br>0%        |          |
| Framing of Car                                            | 6          | 9         | 7         | 15        | 19         | 17         | 18         | 20         | 16          | 15        | 14                                      | 0      | 14             | 25%             |          |
| Framing of Driver                                         | 0          | 0         | 0         | 0         | 0          | 0          | 0          | 3          | 0           | 0         | 0                                       | 0      | 3              | 5%              |          |
| Operator Error                                            | 0          | 0         | 0         | 0         | 0          | 0          | 0          | 0          | 0           | 0         | 0                                       | 0      | 0              | 0%              |          |
| Framing of Plate                                          | 1          | 0         | 0         | 0         | 0          | 0          | 0          | 0          | 0           | 0         | 0                                       | 0      | 1              | 2%              |          |
| Reject Expired                                            | 0          | 0         | 0         | 0         | 0          | 0          | 0          | 0          | 2           | 0         | 0                                       | 0      | 2              | 4%              |          |
| Speed Not Determined                                      | 6          | 3         | 8         | 0         | 8          | 4          | 2          | 0          | 0           | 0         | 0                                       | 0      | 5              | 9%              |          |
| Total:                                                    | 36         | 30        | 49        | 32        | 54         | 40         | 37         | 54         | 51          | 63        | 50                                      | 0      | 57             | 100%            |          |
| Summary Metrics                                           |            |           |           |           |            |            |            |            |             |           |                                         |        |                | Monthly Average |          |
| Daily Average Vehicle Passes                              | 0          | 0         | 0         | 0         | 0          | 0          | 0          | 0          | 0           | 0         | 0                                       | 0      |                | 0               |          |
| Average Issued Speed                                      | 372        | 347       | 375       | 373       | 358        | 333        | 333        | 325        | 323         | 365       | 363                                     | 0      |                | 352             |          |
| Average Issued Red Seconds Citiation / Violation Issuance | 729        | 808       | 851       | 1,195     | 1,373      | 898        | 1,442      | 501        | 601         | 610       | 1,202                                   | 0      |                | 28.1            |          |
| Rate                                                      | 34%        | 37%       | 37%       | 41%       | 38%        | 36%        | 30%        | 34%        | 38%         | 45%       | 46%                                     | 0%     | 38             | 8%              | 1        |
| Controllable Issuance Rate                                | 89%        | 91%       | 88%       | 92%       | 87%        | 88%        | 85%        | 86%        | 87%         | 89%       | 90%                                     | 0%     | Q:             | 8%              |          |
| CONTROLLANCE ISSUALICE KALE                               | UJ 70      | J 1 70    | 0070      | 9∠70      | 0170       | 0070       | 00%        | 0070       | 07.70       | 0370      | 3070                                    | U70    | 1              | J /U            | 1        |