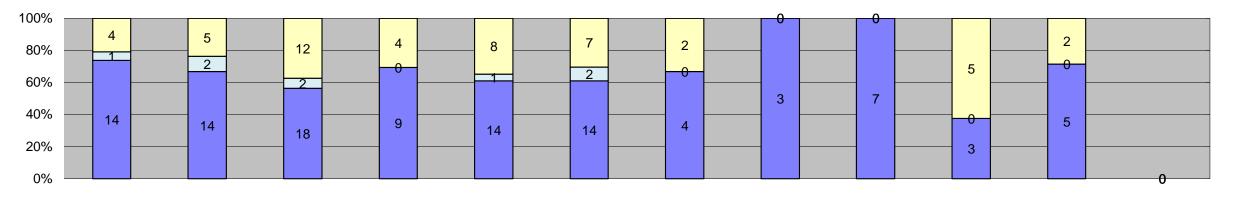

| Events                                              | Jan-18       | Feb-18  | Mar-18  | Apr-18  | May-18  | Jun-18  | Jul-18  | Aug-18  | Sep-18  | Oct-18  | Nov-18  | Dec-18 | Year to Date M    | onthly Average  |  |
|-----------------------------------------------------|--------------|---------|---------|---------|---------|---------|---------|---------|---------|---------|---------|--------|-------------------|-----------------|--|
| Non-Violations                                      | 1,920        | 2,136   | 2,559   | 2,206   | 2,576   | 2,520   | 1,755   | 783     | 786     | 829     | 631     | 200 10 | Quantity<br>1,700 | 99%             |  |
| Violations                                          | 19           | 21      | 32      | 13      | 23      | 23      | 6       | 3       | 7       | 8       | 7       |        | 15                | 1%              |  |
| Total:                                              | 1,939        | 2,157   | 2,591   | 2,219   | 2,599   | 2,543   | 1,761   | 786     | 793     | 837     | 638     |        | 1,715             | 100%            |  |
| Violations                                          |              |         |         |         |         |         |         |         |         |         |         |        |                   |                 |  |
| Uncontrollable Non-Issued                           | 14           | 14      | 18      | 9       | 14      | 14      | 4       | 3       | 7       | 3       | 5       |        | 10                | 58%             |  |
| Controllable Non-Issued                             | 1            | 2       | 2       | 0       | 1       | 2       | 0       | 0       | 0       | 0       | 0       |        | 2                 | 10%             |  |
| Citations                                           | 4            | 5       | 12      | 4       | 8       | 7       | 2       | 0       | 0       | 5       | 2       |        | 5                 | 33%             |  |
| Total:                                              | 19           | 21      | 32      | 13      | 23      | 23      | 6       | 3       | 7       | 8       | 7       |        | 17                | 67%             |  |
| Non-Violations Emergency Vehicle Non-               |              |         |         |         |         |         |         |         |         |         | -       |        | 1                 |                 |  |
| Issuable                                            | 0            | 0       | 0       | 1       | 0       | 0       | 0       | 1       | 0       | 0       | 0       |        | 1                 | 0%              |  |
| Emergency Vehicle PD                                | 0            | 0       | 0       | 0       | 0       | 0       | 0       | 0       | 0       | 0       | 0       |        | 0                 | 0%              |  |
| Intersection Control in Progress-                   | 0            | 0       | 0       | 0       | 0       | 0       | 0       | 0       | 0       | 0       | 0       |        | 0                 | 0%              |  |
| PD<br>Gate Down/ No Train                           | 0            | 0       | 0       | 0       | 0       | 0       | 0       | 0       | 0       | 0       | 0       |        | 0                 | 0%              |  |
| No Violation Occurred                               | 1,768        | 1,991   | 2,398   | 2,050   | 2,420   | 2,341   | 1,591   | 654     | 671     | 505     | 380     |        | 1,524             | 82%             |  |
| Rear Axle Activation                                | 4            | 6       | 1       | 0       | 2       | 1       | 0       | 0       | 0       | 0       | 1       |        | 3                 | 0%              |  |
| Right Turn- No Violation                            | 0            | 0       | 0       | 0       | 0       | 0       | 0       | 0       | 0       | 0       | 0       |        | 0                 | 0%              |  |
| Test Shot                                           | 148          | 139     | 160     | 154     | 154     | 178     | 164     | 128     | 115     | 109     | 105     |        | 141               | 8%              |  |
| Train Activation                                    | 0            | 0       | 0       | 0       | 0       | 0       | 0       | 0       | 0       | 215     | 145     |        | 180               | 10%             |  |
| Amber Time Low                                      | 0            | 0       | 0       | 0       | 0       | 0       | 0       | 0       | 0       | 0       | 0       |        | 0                 | 0%              |  |
| Vehicle Stopped- PD                                 | 0            | 0       | 0       | 1       | 0       | 0       | 0       | 0       | 0       | 0       | 0       |        | 1                 | 0%              |  |
| Total:                                              | 1,920        | 2,136   | 2,559   | 2,206   | 2,576   | 2,520   | 1,755   | 783     | 786     | 829     | 631     |        | 1,850             | 100%            |  |
| Uncontrollable Non-Issu                             |              | ^       | ^       | ^       | ^       | ^       | 2       | 2       | ^       | 2       |         |        | 1 ^               | 201             |  |
| Administrative Dismissal Address/CDL/DOB Match Fail | 0            | 0       | 0       | 0       | 0       | 0       | 0       | 0       | 0       | 0       | 0       |        | 0                 | 0%              |  |
| Car Obstructed                                      | 0            | 0       | 0       | 0       | 0       | 0       | 0       | 0       | 0       | 0       | 0       |        | 0                 | 0%<br>0%        |  |
| Conditions Beyond Control                           | 0            | 0       | 0       | 0       | 0       | 0       | 0       | 0       | 0       | 0       | 0       |        | 0                 | 0%              |  |
| Driver Identity Unclear                             | 1            | 2       | 0       | 0       | 0       | 2       | 0       | 0       | 1       | 0       | 0       |        | 2                 | 8%              |  |
| Driver Obstructed                                   | 3            | 5       | 1       | 0       | 1       | 0       | 0       | 0       | 3       | 0       | 1       |        | 2                 | 12%             |  |
| Exposed                                             | 0            | 0       | 0       | 0       | 0       | 0       | 0       | 0       | 0       | 0       | 0       |        | 0                 | 0%              |  |
| Emergency Vehicle Issue                             | 0            | 0       | 0       | 0       | 0       | 1       | 0       | 0       | 0       | 0       | 0       |        | 1                 | 5%              |  |
| Glare on Plate                                      | 3            | 2       | 2       | 0       | 1       | 1       | 0       | 0       | 0       | 0       | 1       |        | 2                 | 9%              |  |
| Glare on Windshield                                 | 1            | 0       | 3       | 1       | 1       | 4       | 1       | 1       | 1       | 0       | 0       |        | 2                 | 9%              |  |
| Illegible Plate                                     | 0            | 0       | 0       | 0       | 0       | 0       | 0       | 0       | 0       | 0       | 0       |        | 0                 | 0%              |  |
| Interest of Justice- PD                             | 0            | 0       | 0       | 0       | 0       | 0       | 0       | 0       | 0       | 0       | 0       |        | 0                 | 0%              |  |
| Image Quality- PD                                   | 0            | 0       | 2       | 2       | 0       | 1       | 0       | 0       | 0       | 0       | 0       |        | 2                 | 9%              |  |
| Issuance Criteria Not Met- PD                       | 0            | 0       | 0       | 0       | 0       | 0       | 0       | 0       | 0       | 0       | 0       |        | 0                 | 0%              |  |
| No Warning Sign<br>No Plate                         | 3            | 3       | 6       | 0<br>5  | 0<br>10 | 0<br>5  | 0 2     | 0       | 0 2     | 0       | 3       |        | 0 4               | 0%<br>21%       |  |
| No Speed Captured                                   | 0            | 0       | 0       | 0       | 0       | 0       | 0       | 0       | 0       | 0       | 0       |        | 0                 | 0%              |  |
| Obstruction In Photo- PD                            | 1            | 1       | 1       | 0       | 0       | 0       | 0       | 1       | 0       | 0       | 0       |        | 1                 | 5%              |  |
| Out of State                                        | 1            | 0       | 1       | 0       | 1       | 0       | 1       | 0       | 0       | 0       | 0       |        | 1                 | 5%              |  |
| Plate Obstructed                                    | 1            | 1       | 0       | 1       | 0       | 0       | 0       | 0       | 0       | 0       | 0       |        | 1                 | 5%              |  |
| Short Yellow- PD                                    | 0            | 0       | 0       | 0       | 0       | 0       | 0       | 0       | 0       | 0       | 0       |        | 0                 | 0%              |  |
| Third Party Damage                                  | 0            | 0       | 0       | 0       | 0       | 0       | 0       | 0       | 0       | 0       | 0       |        | 0                 | 0%              |  |
| TSB Epired                                          | 0            | 0       | 0       | 0       | 0       | 0       | 0       | 0       | 0       | 0       | 0       |        | 0                 | 0%              |  |
| TSB No Hit                                          | 0            | 0       | 2       | 0       | 0       | 0       | 0       | 0       | 0       | 0       | 0       |        | 2                 | 11%             |  |
| Total: Controllable Non-Issue                       | d Violations | 14      | 18      | 9       | 14      | 14      | 4       | 3       | 7       | 3       | 5       | 1      | 19                | 100%            |  |
| Cnduent Expire                                      | 0            | 0       | 0       | 0       | 0       | 0       | 0       | 0       | 0       | 0       | 0       | *      | 0                 | 0%              |  |
| Clarity of Plate                                    | 0            | 0       | 0       | 0       | 0       | 0       | 0       | 0       | 0       | 0       | 0       |        | 0                 | 0%              |  |
| Clarity of Driver                                   | 0            | 0       | 0       | 0       | 0       | 0       | 0       | 0       | 0       | 0       | 0       |        | 0                 | 0%              |  |
| Dark Interior                                       | 0            | 0       | 0       | 0       | 0       | 0       | 0       | 0       | 0       | 0       | 0       |        | 0                 | 0%              |  |
| Data Box Related- PD                                | 0            | 0       | 0       | 0       | 0       | 0       | 0       | 0       | 0       | 0       | 0       |        | 0                 | 0%              |  |
| Data Box Data Error- PD                             | 0            | 0       | 0       | 0       | 0       | 0       | 0       | 0       | 0       | 0       | 0       |        | 0                 | 0%              |  |
| Data Entry Error                                    | 0            | 0       | 2       | 0       | 0       | 0       | 0       | 0       | 0       | 0       | 0       |        | 2                 | 46%             |  |
| Exposed                                             | 0            | 0       | 0       | 0       | 0       | 0       | 0       | 0       | 0       | 0       | 0       |        | 0                 | 0%              |  |
| Equipment Malfunction Framing- PD                   | 0            | 0       | 0       | 0       | 0       | 0       | 0       | 0       | 0       | 0       | 0       |        | 0                 | 23%<br>0%       |  |
| Framing- PD Framing of Car                          | 0            | 0       | 0       | 0       | 0       | 0       | 0       | 0       | 0       | 0       | 0       |        | 0                 | 0%              |  |
| Framing of Driver                                   | 0            | 0       | 0       | 0       | 0       | 0       | 0       | 0       | 0       | 0       | 0       |        | 0                 | 0%              |  |
| Operator Error                                      | 0            | 0       | 0       | 0       | 0       | 0       | 0       | 0       | 0       | 0       | 0       |        | 0                 | 0%              |  |
| Framing of Plate                                    | 0            | 0       | 0       | 0       | 0       | 0       | 0       | 0       | 0       | 0       | 0       |        | 0                 | 0%              |  |
| Reject Expired                                      | 0            | 0       | 0       | 0       | 0       | 0       | 0       | 0       | 0       | 0       | 0       |        | 0                 | 0%              |  |
| Speed Not Determined                                | 1            | 2       | 0       | 0       | 0       | 1       | 0       | 0       | 0       | 0       | 0       |        | 1                 | 31%             |  |
| Total:                                              | 1            | 2       | 2       | 0       | 1       | 2       | 0       | 0       | 0       | 0       | 0       |        | 4                 | 100%            |  |
| Summary Metrics                                     | ^            | ^       | ^       | ^       | ^       | ^       | ^       | ^       | ^       | ^       | •       |        |                   | lonthly Average |  |
| Daily Average Vehicle Passes Average Issued Speed   | 0<br>18      | 0<br>16 | 0<br>19 | 0<br>20 | 0<br>18 | 0<br>18 | 0<br>14 | 0<br>17 | 0<br>19 | 0<br>16 | 0<br>16 |        |                   | 7               |  |
| Average Issued Speed Average Issued Red Seconds     | 31.2         | 8.2     | 15.3    | 351.0   | 11.4    | 13.9    | 106.8   | 46.5    | 17.1    | 5.6     | 6.1     |        |                   | 5.7             |  |
| Citiation / Violation Issuance Rate                 | 21%          | 24%     | 38%     | 31%     | 35%     | 30%     | 33%     | 0%      | 0%      | 63%     | 29%     |        |                   | 1%              |  |
| Controllable Issuance Rate                          | 80%          | 71%     | 86%     | 100%    | 89%     | 78%     | 100%    | 0%      | 0%      | 100%    | 100%    |        |                   | 9%              |  |
|                                                     |              | · · ·   |         |         |         |         |         |         |         |         |         |        |                   |                 |  |