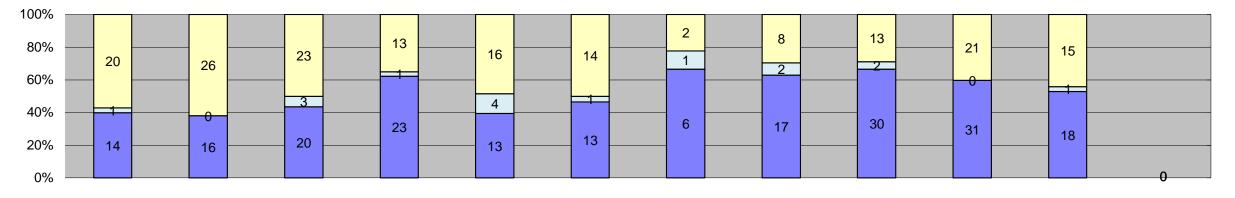

|                                                           |            |           |           |           |            |            |            |            |             |           |                                         | 0      |                |                 | _        |
|-----------------------------------------------------------|------------|-----------|-----------|-----------|------------|------------|------------|------------|-------------|-----------|-----------------------------------------|--------|----------------|-----------------|----------|
| Events                                                    | Jan-18     | Feb-18    | Mar-18    | Apr-18    | May-18     | Jun-18     | Jul-18     | Aug-18     | Sep-18      | Oct-18    | Nov-18                                  | Dec-18 | Year to Date N | Monthly Average |          |
|                                                           |            |           |           | ·         | ·          |            |            |            |             |           |                                         |        | Quantity       | %               |          |
| Non-Violations                                            | 12,735     | 12,518    | 13,860    | 12,902    | 13,947     | 12,865     | 11,429     | 11,263     | 10,303      | 11,093    | 9,867                                   | 0      | 12,071         | 93%             |          |
| Violations                                                | 836        | 836       | 957       | 918       | 923        | 825        | 714        | 955        | 906         | 1,191     | 1,005                                   | 0      | 915            | 7%              |          |
| Total:                                                    | 13,571     | 13,354    | 14,817    | 13,820    | 14,870     | 13,690     | 12,143     | 12,218     | 11,209      | 12,284    | 10,872                                  | 0      | 12,986         | 100%            |          |
| Violations Uncontrollable Non-Issued                      | F40        | 407       | F.F.7     | 544       | F20        | 400        | 404        | F70        | 540         | FOC       | 407                                     | 0      | 504            | F70/            |          |
| Controllable Non-Issued                                   | 512<br>36  | 497<br>30 | 557<br>49 | 511<br>32 | 520<br>54  | 490<br>40  | 464<br>37  | 579<br>54  | 512<br>51   | 596<br>63 | 497<br>50                               | 0      | 521<br>45      | 57%<br>5%       |          |
| Citations                                                 | 288        | 309       | 351       | 375       | 349        | 295        | 213        | 322        | 343         | 532       | 458                                     | 0      | 349            | 38%             |          |
| Total:                                                    | 836        | 836       | 957       | 918       | 923        | 825        | 714        | 955        | 906         | 1,191     | 1,005                                   | 0      | 915            | 62%             |          |
| Non-Violations                                            | 030        | 030       | 331       | 310       | 323        | 023        | / 17       | 333        | 300         | 1,131     | 1,003                                   |        | 915            | 0270            | <u> </u> |
| Emergency Vehicle Non-                                    |            |           |           |           |            |            |            |            |             |           |                                         | _      |                |                 |          |
| Issuable                                                  | 20         | 19        | 22        | 21        | 22         | 29         | 22         | 20         | 29          | 15        | 27                                      | 0      | 22             | 0%              |          |
| Emergency Vehicle PD                                      | 0          | 0         | 0         | 0         | 4          | 3          | 1          | 2          | 0           | 0         | 0                                       | 0      | 3              | 0%              |          |
| Intersection Control in Progress-                         | 0          | 1         | 0         | 2         | 0          | 1          | 0          | 0          | 0           | 1         | 0                                       | 0      | 1              | 0%              |          |
| PD                                                        |            | •         |           |           |            | I          | U          |            |             | I         |                                         | U      | l              |                 |          |
| Gate Down/ No Train                                       | 0          | 0         | 0         | 0         | 0          | 0          | 0          | 0          | 0           | 0         | 0                                       | 0      | 0              | 0%              |          |
| No Violation Occurred                                     | 10,218     | 10,082    | 11,221    | 10,376    | 11,384     | 10,261     | 8,876      | 8,653      | 7,806       | 5,206     | 4,614                                   | 0      | 8,972          | 66%             |          |
| Rear Axle Activation                                      | 108        | 90        | 89        | 104       | 64         | 77         | 79         | 141        | 158         | 147       | 140                                     | 0      | 109            | 1%              |          |
| Right Turn- No Violation                                  | 0          | 0         | 0         | 0         | 0          | 0          | 0          | 0          | 0           | 0         | 0                                       | 0      | 0              | 0%              |          |
| Test Shot<br>Train Activation                             | 2,386<br>0 | 2,325     | 2,528     | 2,397     | 2,473      | 2,494<br>0 | 2,451<br>0 | 2,447      | 2,259<br>51 | 2,336     | 2,187                                   | 0      | 2,389<br>2,113 | 18%<br>16%      |          |
| Amber Time Low                                            | 1          | 0         | 0         | 0         | 0          | 0          | 0          | 0          | <u> </u>    | 3,388     | 2,899                                   | 0      | 4,113          | 0%              |          |
| Vehicle Stopped- PD                                       | 2          | 1         | 0         | 2         | 0          | 0          | 0          | 0          | 0           | 0         | 0                                       | 0      | 2              | 0%              |          |
| Total:                                                    |            | 12,518    | 13,860    | 12,902    | 13,947     | 12,865     | 11,429     | 11,263     | 10,303      | 11,093    | 9,867                                   | 0      | 13,612         | 100%            |          |
| Uncontrollable Non-Iss                                    |            | . =,0 . 0 |           | . =, = == |            | . =,000    | ,-25       | ,=00       | . 5,555     | ,000      | ,,,,,,,,,,,,,,,,,,,,,,,,,,,,,,,,,,,,,,, |        | 10,012         | .5575           |          |
| Administrative Dismissal                                  | 0          | 0         | 0         | 0         | 0          | 0          | 0          | 1          | 0           | 0         | 0                                       | 0      | 1              | 0%              |          |
| Address/CDL/DOB Match Fail                                | 0          | 0         | 0         | 0         | 1          | 0          | 0          | 0          | 0           | 0         | 0                                       | 0      | 1              | 0%              |          |
| Car Obstructed                                            | 6          | 5         | 10        | 12        | 5          | 8          | 1          | 14         | 13          | 22        | 14                                      | 0      | 10             | 2%              |          |
| Conditions Beyond Control                                 | 0          | 0         | 0         | 0         | 0          | 0          | 0          | 0          | 0           | 0         | 0                                       | 0      | 0              | 0%              |          |
| Driver Identity Unclear                                   | 62         | 54        | 28        | 27        | 12         | 21         | 22         | 14         | 12          | 35        | 6                                       | 0      | 27             | 5%              |          |
| Driver Obstructed                                         | 21         | 28        | 40        | 38        | 32         | 43         | 26         | 53         | 36          | 43        | 36                                      | 0      | 36             | 7%              |          |
| Exposed                                                   | 0          | 0         | 0         | 0         | 0          | 0          | 0          | 0          | 0           | 0         | 0                                       | 0      | 0              | 0%              |          |
| Emergency Vehicle Issue                                   | 5          | 6         | 4         | 6         | 4          | 9          | 3          | /          | 9           | 5         | 6                                       | 0      | 6              | 1%              |          |
| Glare on Plate<br>Glare on Windshield                     | 146<br>35  | 158<br>20 | 133<br>27 | 173<br>40 | 174<br>23  | 127<br>65  | 115<br>74  | 139<br>71  | 149<br>32   | 136<br>40 | 132<br>36                               | 0      | 144<br>42      | 26%<br>8%       |          |
| Illegible Plate                                           | 3          | 1         | 1         | 1         | 2          | 0          | 7          | 6          | 0           | 9         | <i>J</i>                                | 0      | 42             | 1%              |          |
| Interest of Justice- PD                                   | 0          | 1         | 0         | 0         | 1          | 0          | 0          | 0          | 0           | 0         | 0                                       | 0      | 1              | 0%              |          |
| Image Quality- PD                                         | 17         | 9         | 14        | 16        | 20         | 21         | 13         | 15         | 2           | 1         | 19                                      | 0      | 13             | 2%              |          |
| Issuance Criteria Not Met- PD                             | 0          | 0         | 0         | 0         | 0          | 0          | 0          | 0          | 0           | 14        | 1                                       | 0      | 8              | 1%              |          |
| No Warning Sign                                           | 0          | 0         | 0         | 0         | 0          | 0          | 0          | 0          | 0           | 0         | 0                                       | 0      | 0              | 0%              |          |
| No Plate                                                  | 144        | 149       | 198       | 155       | 181        | 150        | 165        | 200        | 207         | 235       | 193                                     | 0      | 180            | 33%             |          |
| No Speed Captured                                         | 0          | 0         | 0         | 0         | 0          | 0          | 0          | 0          | 0           | 0         | 0                                       | 0      | 0              | 0%              |          |
| Obstruction In Photo- PD                                  | 32         | 32        | 22        | 17        | 27         | 21         | 16         | 21         | 11          | 20        | 14                                      | 0      | 21             | 4%              |          |
| Out of State                                              | 10         | 10        | 16        | 5         | 11         | 10         | 16         | 18         | 11          | 14        | 9                                       | 0      | 12             | 2%              |          |
| Plate Obstructed                                          | 31         | 23        | 32        | 21        | 27         | 15         | 6          | 19         | 17          | 19        | 7                                       | 0      | 20             | 4%              |          |
| Short Yellow- PD Third Party Damage                       | 0          | 0         | 0         | 0         | 0          | 0          | 0          | 0          | 0           | 0         | 0                                       | 0      | 0              | 0%<br>0%        |          |
| TSB Expired                                               | 0          | 1         | 0         | 0         | 0          | 0          | 0          | 1          | 12          | 3         | 1                                       | 0      | 4              | 1%              |          |
| TSB No Hit                                                | 0          | 0         | 32        | 0         | 0          | 0          | 0          | 0          | 12          | 0         | 19                                      | 0      | 17             | 3%              |          |
| Total:                                                    | 512        | 497       | 557       | 511       | <b>520</b> | 490        | 464        | <b>579</b> | 512         | 596       | <b>497</b>                              | 0      | 545            | 100%            |          |
| Controllable Non-Issue                                    |            |           |           | <u> </u>  | 020        |            |            | 3.0        | <u> </u>    | 333       | 101                                     |        | 0.10           | 10070           |          |
| Cnduent Expire                                            | 0          | 0         | 0         | 0         | 0          | 0          | 0          | 0          | 0           | 0         | 0                                       | 0      | 0              | 0%              |          |
| Clarity of Plate                                          | 0          | 0         | 0         | 0         | 2          | 0          | 0          | 0          | 0           | 0         | 0                                       | 0      | 2              | 4%              |          |
| Clarity of Driver                                         | 0          | 0         | 0         | 0         | 0          | 0          | 0          | 0          | 0           | 0         | 0                                       | 0      | 0              | 0%              |          |
| Dark Interior                                             | 12         | 8         | 14        | 13        | 16         | 11         | 8          | 9          | 21          | 36        | 28                                      | 0      | 16             | 28%             |          |
| Data Box Related- PD                                      | 0          | 0         | 0         | 0         | 0          | 0          | 0          | 0          | 0           | 0         | 0                                       | 0      | 0              | 0%              |          |
| Data Box Data Error- PD                                   | 0          | 0         | 0         | 0         | 2          | 1          | 0          | 0          | 0           | 0         | 0                                       | 0      | 2              | 3%              |          |
| Data Entry Error                                          | 6          | 10        | 17        | 4         | 5          | 3          | 8          | 17         | 10          | 4         | 6                                       | 0      | 8              | 14%             |          |
| Exposed Equipment Malfunction                             | 0<br>5     | 0         | 3         | 0         | 0 2        | 0<br>4     | 0          | 5          | 0           | 0         | 0                                       | 0      | 0              | 0%              |          |
| Equipment Malfunction Framing- PD                         | 0          | 0         | 0         | 0         | 0          | 0          | 0          | 0          | 0           | 8         | 0                                       | 0      | 0              | 6%<br>0%        |          |
| Framing of Car                                            | 6          | 9         | 7         | 15        | 19         | 17         | 18         | 20         | 16          | 15        | 14                                      | 0      | 14             | 25%             |          |
| Framing of Driver                                         | 0          | 0         | 0         | 0         | 0          | 0          | 0          | 3          | 0           | 0         | 0                                       | 0      | 3              | 5%              |          |
| Operator Error                                            | 0          | 0         | 0         | 0         | 0          | 0          | 0          | 0          | 0           | 0         | 0                                       | 0      | 0              | 0%              |          |
| Framing of Plate                                          | 1          | 0         | 0         | 0         | 0          | 0          | 0          | 0          | 0           | 0         | 0                                       | 0      | 1              | 2%              |          |
| Reject Expired                                            | 0          | 0         | 0         | 0         | 0          | 0          | 0          | 0          | 2           | 0         | 0                                       | 0      | 2              | 4%              |          |
| Speed Not Determined                                      | 6          | 3         | 8         | 0         | 8          | 4          | 2          | 0          | 0           | 0         | 0                                       | 0      | 5              | 9%              |          |
| Total:                                                    | 36         | 30        | 49        | 32        | 54         | 40         | 37         | 54         | 51          | 63        | 50                                      | 0      | 57             | 100%            |          |
| Summary Metrics                                           |            |           |           |           |            |            |            |            |             |           |                                         |        |                | Monthly Average |          |
| Daily Average Vehicle Passes                              | 0          | 0         | 0         | 0         | 0          | 0          | 0          | 0          | 0           | 0         | 0                                       | 0      |                | 0               |          |
| Average Issued Speed                                      | 372        | 347       | 375       | 373       | 358        | 333        | 333        | 325        | 323         | 365       | 363                                     | 0      |                | 352             |          |
| Average Issued Red Seconds Citiation / Violation Issuance | 729        | 808       | 851       | 1,195     | 1,373      | 898        | 1,442      | 501        | 601         | 610       | 1,202                                   | 0      |                | 28.1            |          |
| Rate                                                      | 34%        | 37%       | 37%       | 41%       | 38%        | 36%        | 30%        | 34%        | 38%         | 45%       | 46%                                     | 0%     | 38             | 8%              | 1        |
| Controllable Issuance Rate                                | 89%        | 91%       | 88%       | 92%       | 87%        | 88%        | 85%        | 86%        | 87%         | 89%       | 90%                                     | 0%     | Q:             | 8%              |          |
| CONTROLLANCE ISSUALICE KALE                               | UJ 70      | J 1 70    | 0070      | 9∠70      | 0170       | 0070       | 00%        | 0070       | 07.70       | 0370      | 3070                                    | U70    | 1              | J /U            | 1        |