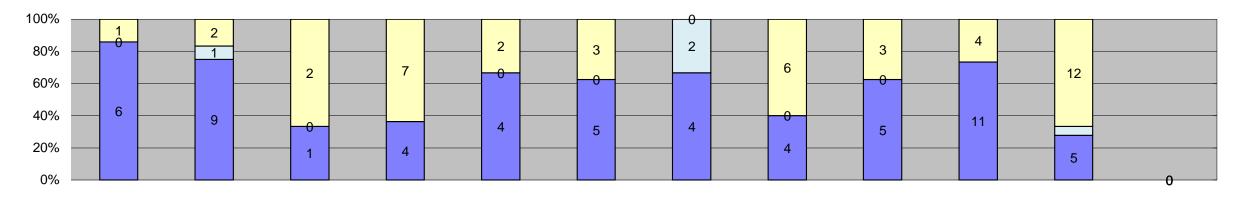

|                                                           |            |           |           |           |            |            |            |            |             |           |                                         | 0      |                |                 | _        |
|-----------------------------------------------------------|------------|-----------|-----------|-----------|------------|------------|------------|------------|-------------|-----------|-----------------------------------------|--------|----------------|-----------------|----------|
| Events                                                    | Jan-18     | Feb-18    | Mar-18    | Apr-18    | May-18     | Jun-18     | Jul-18     | Aug-18     | Sep-18      | Oct-18    | Nov-18                                  | Dec-18 | Year to Date N | Monthly Average |          |
|                                                           |            |           |           | ·         | ·          |            |            |            |             |           |                                         |        | Quantity       | %               |          |
| Non-Violations                                            | 12,735     | 12,518    | 13,860    | 12,902    | 13,947     | 12,865     | 11,429     | 11,263     | 10,303      | 11,093    | 9,867                                   | 0      | 12,071         | 93%             |          |
| Violations                                                | 836        | 836       | 957       | 918       | 923        | 825        | 714        | 955        | 906         | 1,191     | 1,005                                   | 0      | 915            | 7%              |          |
| Total:                                                    | 13,571     | 13,354    | 14,817    | 13,820    | 14,870     | 13,690     | 12,143     | 12,218     | 11,209      | 12,284    | 10,872                                  | 0      | 12,986         | 100%            |          |
| Violations Uncontrollable Non-Issued                      | F40        | 407       | F.F.7     | 544       | F20        | 400        | 404        | F70        | 540         | FOC       | 407                                     | 0      | 504            | F70/            |          |
| Controllable Non-Issued                                   | 512<br>36  | 497<br>30 | 557<br>49 | 511<br>32 | 520<br>54  | 490<br>40  | 464<br>37  | 579<br>54  | 512<br>51   | 596<br>63 | 497<br>50                               | 0      | 521<br>45      | 57%<br>5%       |          |
| Citations                                                 | 288        | 309       | 351       | 375       | 349        | 295        | 213        | 322        | 343         | 532       | 458                                     | 0      | 349            | 38%             |          |
| Total:                                                    | 836        | 836       | 957       | 918       | 923        | 825        | 714        | 955        | 906         | 1,191     | 1,005                                   | 0      | 915            | 62%             |          |
| Non-Violations                                            | 030        | 030       | 331       | 310       | 323        | 023        | / 17       | 333        | 300         | 1,131     | 1,003                                   |        | 915            | 0270            | <u> </u> |
| Emergency Vehicle Non-                                    |            |           |           |           |            |            |            |            |             |           |                                         | _      |                |                 |          |
| Issuable                                                  | 20         | 19        | 22        | 21        | 22         | 29         | 22         | 20         | 29          | 15        | 27                                      | 0      | 22             | 0%              |          |
| Emergency Vehicle PD                                      | 0          | 0         | 0         | 0         | 4          | 3          | 1          | 2          | 0           | 0         | 0                                       | 0      | 3              | 0%              |          |
| Intersection Control in Progress-                         | 0          | 1         | 0         | 2         | 0          | 1          | 0          | 0          | 0           | 1         | 0                                       | 0      | 1              | 0%              |          |
| PD                                                        |            | •         |           |           |            | I          | U          |            |             | I         |                                         | U      | l              |                 |          |
| Gate Down/ No Train                                       | 0          | 0         | 0         | 0         | 0          | 0          | 0          | 0          | 0           | 0         | 0                                       | 0      | 0              | 0%              |          |
| No Violation Occurred                                     | 10,218     | 10,082    | 11,221    | 10,376    | 11,384     | 10,261     | 8,876      | 8,653      | 7,806       | 5,206     | 4,614                                   | 0      | 8,972          | 66%             |          |
| Rear Axle Activation                                      | 108        | 90        | 89        | 104       | 64         | 77         | 79         | 141        | 158         | 147       | 140                                     | 0      | 109            | 1%              |          |
| Right Turn- No Violation                                  | 0          | 0         | 0         | 0         | 0          | 0          | 0          | 0          | 0           | 0         | 0                                       | 0      | 0              | 0%              |          |
| Test Shot<br>Train Activation                             | 2,386<br>0 | 2,325     | 2,528     | 2,397     | 2,473      | 2,494<br>0 | 2,451<br>0 | 2,447      | 2,259<br>51 | 2,336     | 2,187                                   | 0      | 2,389<br>2,113 | 18%<br>16%      |          |
| Amber Time Low                                            | 1          | 0         | 0         | 0         | 0          | 0          | 0          | 0          | <u> </u>    | 3,388     | 2,899                                   | 0      | 4,113          | 0%              |          |
| Vehicle Stopped- PD                                       | 2          | 1         | 0         | 2         | 0          | 0          | 0          | 0          | 0           | 0         | 0                                       | 0      | 2              | 0%              |          |
| Total:                                                    |            | 12,518    | 13,860    | 12,902    | 13,947     | 12,865     | 11,429     | 11,263     | 10,303      | 11,093    | 9,867                                   | 0      | 13,612         | 100%            |          |
| Uncontrollable Non-Iss                                    |            | . =,0 . 0 |           | . =, = == |            | . =,000    | ,-25       | ,=00       | . 5,555     | ,000      | ,,,,,,,,,,,,,,,,,,,,,,,,,,,,,,,,,,,,,,, |        | 10,012         | .5575           |          |
| Administrative Dismissal                                  | 0          | 0         | 0         | 0         | 0          | 0          | 0          | 1          | 0           | 0         | 0                                       | 0      | 1              | 0%              |          |
| Address/CDL/DOB Match Fail                                | 0          | 0         | 0         | 0         | 1          | 0          | 0          | 0          | 0           | 0         | 0                                       | 0      | 1              | 0%              |          |
| Car Obstructed                                            | 6          | 5         | 10        | 12        | 5          | 8          | 1          | 14         | 13          | 22        | 14                                      | 0      | 10             | 2%              |          |
| Conditions Beyond Control                                 | 0          | 0         | 0         | 0         | 0          | 0          | 0          | 0          | 0           | 0         | 0                                       | 0      | 0              | 0%              |          |
| Driver Identity Unclear                                   | 62         | 54        | 28        | 27        | 12         | 21         | 22         | 14         | 12          | 35        | 6                                       | 0      | 27             | 5%              |          |
| Driver Obstructed                                         | 21         | 28        | 40        | 38        | 32         | 43         | 26         | 53         | 36          | 43        | 36                                      | 0      | 36             | 7%              |          |
| Exposed                                                   | 0          | 0         | 0         | 0         | 0          | 0          | 0          | 0          | 0           | 0         | 0                                       | 0      | 0              | 0%              |          |
| Emergency Vehicle Issue                                   | 5          | 6         | 4         | 6         | 4          | 9          | 3          | /          | 9           | 5         | 6                                       | 0      | 6              | 1%              |          |
| Glare on Plate<br>Glare on Windshield                     | 146<br>35  | 158<br>20 | 133<br>27 | 173<br>40 | 174<br>23  | 127<br>65  | 115<br>74  | 139<br>71  | 149<br>32   | 136<br>40 | 132<br>36                               | 0      | 144<br>42      | 26%<br>8%       |          |
| Illegible Plate                                           | 3          | 1         | 1         | 1         | 2          | 0          | 7          | 6          | 0           | 9         | <i>J</i>                                | 0      | 42             | 1%              |          |
| Interest of Justice- PD                                   | 0          | 1         | 0         | 0         | 1          | 0          | 0          | 0          | 0           | 0         | 0                                       | 0      | 1              | 0%              |          |
| Image Quality- PD                                         | 17         | 9         | 14        | 16        | 20         | 21         | 13         | 15         | 2           | 1         | 19                                      | 0      | 13             | 2%              |          |
| Issuance Criteria Not Met- PD                             | 0          | 0         | 0         | 0         | 0          | 0          | 0          | 0          | 0           | 14        | 1                                       | 0      | 8              | 1%              |          |
| No Warning Sign                                           | 0          | 0         | 0         | 0         | 0          | 0          | 0          | 0          | 0           | 0         | 0                                       | 0      | 0              | 0%              |          |
| No Plate                                                  | 144        | 149       | 198       | 155       | 181        | 150        | 165        | 200        | 207         | 235       | 193                                     | 0      | 180            | 33%             |          |
| No Speed Captured                                         | 0          | 0         | 0         | 0         | 0          | 0          | 0          | 0          | 0           | 0         | 0                                       | 0      | 0              | 0%              |          |
| Obstruction In Photo- PD                                  | 32         | 32        | 22        | 17        | 27         | 21         | 16         | 21         | 11          | 20        | 14                                      | 0      | 21             | 4%              |          |
| Out of State                                              | 10         | 10        | 16        | 5         | 11         | 10         | 16         | 18         | 11          | 14        | 9                                       | 0      | 12             | 2%              |          |
| Plate Obstructed                                          | 31         | 23        | 32        | 21        | 27         | 15         | 6          | 19         | 17          | 19        | 7                                       | 0      | 20             | 4%              |          |
| Short Yellow- PD Third Party Damage                       | 0          | 0         | 0         | 0         | 0          | 0          | 0          | 0          | 0           | 0         | 0                                       | 0      | 0              | 0%<br>0%        |          |
| TSB Expired                                               | 0          | 1         | 0         | 0         | 0          | 0          | 0          | 1          | 12          | 3         | 1                                       | 0      | 4              | 1%              |          |
| TSB No Hit                                                | 0          | 0         | 32        | 0         | 0          | 0          | 0          | 0          | 12          | 0         | 19                                      | 0      | 17             | 3%              |          |
| Total:                                                    | 512        | 497       | 557       | 511       | <b>520</b> | 490        | 464        | <b>579</b> | 512         | 596       | <b>497</b>                              | 0      | 545            | 100%            |          |
| Controllable Non-Issue                                    |            |           |           | <u> </u>  | 020        |            |            | 3.0        | <u> </u>    | 333       | 101                                     |        | 0.10           | 10070           |          |
| Cnduent Expire                                            | 0          | 0         | 0         | 0         | 0          | 0          | 0          | 0          | 0           | 0         | 0                                       | 0      | 0              | 0%              |          |
| Clarity of Plate                                          | 0          | 0         | 0         | 0         | 2          | 0          | 0          | 0          | 0           | 0         | 0                                       | 0      | 2              | 4%              |          |
| Clarity of Driver                                         | 0          | 0         | 0         | 0         | 0          | 0          | 0          | 0          | 0           | 0         | 0                                       | 0      | 0              | 0%              |          |
| Dark Interior                                             | 12         | 8         | 14        | 13        | 16         | 11         | 8          | 9          | 21          | 36        | 28                                      | 0      | 16             | 28%             |          |
| Data Box Related- PD                                      | 0          | 0         | 0         | 0         | 0          | 0          | 0          | 0          | 0           | 0         | 0                                       | 0      | 0              | 0%              |          |
| Data Box Data Error- PD                                   | 0          | 0         | 0         | 0         | 2          | 1          | 0          | 0          | 0           | 0         | 0                                       | 0      | 2              | 3%              |          |
| Data Entry Error                                          | 6          | 10        | 17        | 4         | 5          | 3          | 8          | 17         | 10          | 4         | 6                                       | 0      | 8              | 14%             |          |
| Exposed Equipment Malfunction                             | 0<br>5     | 0         | 3         | 0         | 0 2        | 0<br>4     | 0          | 5          | 0           | 0         | 0                                       | 0      | 0              | 0%              |          |
| Equipment Malfunction Framing- PD                         | 0          | 0         | 0         | 0         | 0          | 0          | 0          | 0          | 0           | 8         | 0                                       | 0      | 0              | 6%<br>0%        |          |
| Framing of Car                                            | 6          | 9         | 7         | 15        | 19         | 17         | 18         | 20         | 16          | 15        | 14                                      | 0      | 14             | 25%             |          |
| Framing of Driver                                         | 0          | 0         | 0         | 0         | 0          | 0          | 0          | 3          | 0           | 0         | 0                                       | 0      | 3              | 5%              |          |
| Operator Error                                            | 0          | 0         | 0         | 0         | 0          | 0          | 0          | 0          | 0           | 0         | 0                                       | 0      | 0              | 0%              |          |
| Framing of Plate                                          | 1          | 0         | 0         | 0         | 0          | 0          | 0          | 0          | 0           | 0         | 0                                       | 0      | 1              | 2%              |          |
| Reject Expired                                            | 0          | 0         | 0         | 0         | 0          | 0          | 0          | 0          | 2           | 0         | 0                                       | 0      | 2              | 4%              |          |
| Speed Not Determined                                      | 6          | 3         | 8         | 0         | 8          | 4          | 2          | 0          | 0           | 0         | 0                                       | 0      | 5              | 9%              |          |
| Total:                                                    | 36         | 30        | 49        | 32        | 54         | 40         | 37         | 54         | 51          | 63        | 50                                      | 0      | 57             | 100%            |          |
| Summary Metrics                                           |            |           |           |           |            |            |            |            |             |           |                                         |        |                | Monthly Average |          |
| Daily Average Vehicle Passes                              | 0          | 0         | 0         | 0         | 0          | 0          | 0          | 0          | 0           | 0         | 0                                       | 0      |                | 0               |          |
| Average Issued Speed                                      | 372        | 347       | 375       | 373       | 358        | 333        | 333        | 325        | 323         | 365       | 363                                     | 0      |                | 352             |          |
| Average Issued Red Seconds Citiation / Violation Issuance | 729        | 808       | 851       | 1,195     | 1,373      | 898        | 1,442      | 501        | 601         | 610       | 1,202                                   | 0      |                | 28.1            |          |
| Rate                                                      | 34%        | 37%       | 37%       | 41%       | 38%        | 36%        | 30%        | 34%        | 38%         | 45%       | 46%                                     | 0%     | 38             | 8%              | 1        |
| Controllable Issuance Rate                                | 89%        | 91%       | 88%       | 92%       | 87%        | 88%        | 85%        | 86%        | 87%         | 89%       | 90%                                     | 0%     | Q:             | 8%              |          |
| CONTROLLANCE ISSUALICE KALE                               | UJ 70      | J 1 70    | 0070      | 9∠70      | 0170       | 0070       | 00%        | 0070       | 07.70       | 0370      | 3070                                    | U70    | 1              | J /U            | 1        |