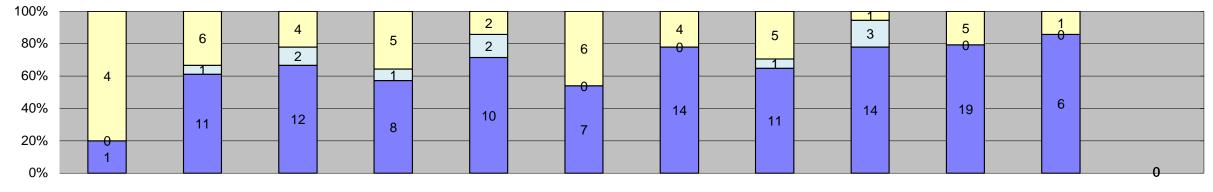

|                                                           |            |           |           |           |            |            |            |            |             |           |                                         | 0      |                |                 | _        |
|-----------------------------------------------------------|------------|-----------|-----------|-----------|------------|------------|------------|------------|-------------|-----------|-----------------------------------------|--------|----------------|-----------------|----------|
| Events                                                    | Jan-18     | Feb-18    | Mar-18    | Apr-18    | May-18     | Jun-18     | Jul-18     | Aug-18     | Sep-18      | Oct-18    | Nov-18                                  | Dec-18 | Year to Date N | Monthly Average |          |
|                                                           |            |           |           | ·         | ·          |            |            |            |             |           |                                         |        | Quantity       | %               |          |
| Non-Violations                                            | 12,735     | 12,518    | 13,860    | 12,902    | 13,947     | 12,865     | 11,429     | 11,263     | 10,303      | 11,093    | 9,867                                   | 0      | 12,071         | 93%             |          |
| Violations                                                | 836        | 836       | 957       | 918       | 923        | 825        | 714        | 955        | 906         | 1,191     | 1,005                                   | 0      | 915            | 7%              |          |
| Total:                                                    | 13,571     | 13,354    | 14,817    | 13,820    | 14,870     | 13,690     | 12,143     | 12,218     | 11,209      | 12,284    | 10,872                                  | 0      | 12,986         | 100%            |          |
| Violations Uncontrollable Non-Issued                      | F40        | 407       | F.F.7     | 544       | F20        | 400        | 404        | F70        | 540         | FOC       | 407                                     | 0      | 504            | F70/            |          |
| Controllable Non-Issued                                   | 512<br>36  | 497<br>30 | 557<br>49 | 511<br>32 | 520<br>54  | 490<br>40  | 464<br>37  | 579<br>54  | 512<br>51   | 596<br>63 | 497<br>50                               | 0      | 521<br>45      | 57%<br>5%       |          |
| Citations                                                 | 288        | 309       | 351       | 375       | 349        | 295        | 213        | 322        | 343         | 532       | 458                                     | 0      | 349            | 38%             |          |
| Total:                                                    | 836        | 836       | 957       | 918       | 923        | 825        | 714        | 955        | 906         | 1,191     | 1,005                                   | 0      | 915            | 62%             |          |
| Non-Violations                                            | 030        | 030       | 331       | 310       | 323        | 023        | / 17       | 333        | 300         | 1,131     | 1,003                                   |        | 915            | 0270            | <u> </u> |
| Emergency Vehicle Non-                                    |            |           |           |           |            |            |            |            |             |           |                                         | _      |                |                 |          |
| Issuable                                                  | 20         | 19        | 22        | 21        | 22         | 29         | 22         | 20         | 29          | 15        | 27                                      | 0      | 22             | 0%              |          |
| Emergency Vehicle PD                                      | 0          | 0         | 0         | 0         | 4          | 3          | 1          | 2          | 0           | 0         | 0                                       | 0      | 3              | 0%              |          |
| Intersection Control in Progress-                         | 0          | 1         | 0         | 2         | 0          | 1          | 0          | 0          | 0           | 1         | 0                                       | 0      | 1              | 0%              |          |
| PD                                                        |            | •         |           |           |            | I          | U          |            |             | I         |                                         | U      | l              |                 |          |
| Gate Down/ No Train                                       | 0          | 0         | 0         | 0         | 0          | 0          | 0          | 0          | 0           | 0         | 0                                       | 0      | 0              | 0%              |          |
| No Violation Occurred                                     | 10,218     | 10,082    | 11,221    | 10,376    | 11,384     | 10,261     | 8,876      | 8,653      | 7,806       | 5,206     | 4,614                                   | 0      | 8,972          | 66%             |          |
| Rear Axle Activation                                      | 108        | 90        | 89        | 104       | 64         | 77         | 79         | 141        | 158         | 147       | 140                                     | 0      | 109            | 1%              |          |
| Right Turn- No Violation                                  | 0          | 0         | 0         | 0         | 0          | 0          | 0          | 0          | 0           | 0         | 0                                       | 0      | 0              | 0%              |          |
| Test Shot<br>Train Activation                             | 2,386<br>0 | 2,325     | 2,528     | 2,397     | 2,473      | 2,494<br>0 | 2,451<br>0 | 2,447      | 2,259<br>51 | 2,336     | 2,187                                   | 0      | 2,389<br>2,113 | 18%<br>16%      |          |
| Amber Time Low                                            | 1          | 0         | 0         | 0         | 0          | 0          | 0          | 0          | <u> </u>    | 3,388     | 2,899                                   | 0      | 4,113          | 0%              |          |
| Vehicle Stopped- PD                                       | 2          | 1         | 0         | 2         | 0          | 0          | 0          | 0          | 0           | 0         | 0                                       | 0      | 2              | 0%              |          |
| Total:                                                    |            | 12,518    | 13,860    | 12,902    | 13,947     | 12,865     | 11,429     | 11,263     | 10,303      | 11,093    | 9,867                                   | 0      | 13,612         | 100%            |          |
| Uncontrollable Non-Iss                                    |            | . =,0 . 0 |           | . =, = == |            | . =,000    | ,-25       | ,=00       | . 5,555     | ,000      | ,,,,,,,,,,,,,,,,,,,,,,,,,,,,,,,,,,,,,,, |        | 10,012         | .5575           |          |
| Administrative Dismissal                                  | 0          | 0         | 0         | 0         | 0          | 0          | 0          | 1          | 0           | 0         | 0                                       | 0      | 1              | 0%              |          |
| Address/CDL/DOB Match Fail                                | 0          | 0         | 0         | 0         | 1          | 0          | 0          | 0          | 0           | 0         | 0                                       | 0      | 1              | 0%              |          |
| Car Obstructed                                            | 6          | 5         | 10        | 12        | 5          | 8          | 1          | 14         | 13          | 22        | 14                                      | 0      | 10             | 2%              |          |
| Conditions Beyond Control                                 | 0          | 0         | 0         | 0         | 0          | 0          | 0          | 0          | 0           | 0         | 0                                       | 0      | 0              | 0%              |          |
| Driver Identity Unclear                                   | 62         | 54        | 28        | 27        | 12         | 21         | 22         | 14         | 12          | 35        | 6                                       | 0      | 27             | 5%              |          |
| Driver Obstructed                                         | 21         | 28        | 40        | 38        | 32         | 43         | 26         | 53         | 36          | 43        | 36                                      | 0      | 36             | 7%              |          |
| Exposed                                                   | 0          | 0         | 0         | 0         | 0          | 0          | 0          | 0          | 0           | 0         | 0                                       | 0      | 0              | 0%              |          |
| Emergency Vehicle Issue                                   | 5          | 6         | 4         | 6         | 4          | 9          | 3          | /          | 9           | 5         | 6                                       | 0      | 6              | 1%              |          |
| Glare on Plate<br>Glare on Windshield                     | 146<br>35  | 158<br>20 | 133<br>27 | 173<br>40 | 174<br>23  | 127<br>65  | 115<br>74  | 139<br>71  | 149<br>32   | 136<br>40 | 132<br>36                               | 0      | 144<br>42      | 26%<br>8%       |          |
| Illegible Plate                                           | 3          | 1         | 1         | 1         | 2          | 0          | 7          | 6          | 0           | 9         | <i>J</i>                                | 0      | 42             | 1%              |          |
| Interest of Justice- PD                                   | 0          | 1         | 0         | 0         | 1          | 0          | 0          | 0          | 0           | 0         | 0                                       | 0      | 1              | 0%              |          |
| Image Quality- PD                                         | 17         | 9         | 14        | 16        | 20         | 21         | 13         | 15         | 2           | 1         | 19                                      | 0      | 13             | 2%              |          |
| Issuance Criteria Not Met- PD                             | 0          | 0         | 0         | 0         | 0          | 0          | 0          | 0          | 0           | 14        | 1                                       | 0      | 8              | 1%              |          |
| No Warning Sign                                           | 0          | 0         | 0         | 0         | 0          | 0          | 0          | 0          | 0           | 0         | 0                                       | 0      | 0              | 0%              |          |
| No Plate                                                  | 144        | 149       | 198       | 155       | 181        | 150        | 165        | 200        | 207         | 235       | 193                                     | 0      | 180            | 33%             |          |
| No Speed Captured                                         | 0          | 0         | 0         | 0         | 0          | 0          | 0          | 0          | 0           | 0         | 0                                       | 0      | 0              | 0%              |          |
| Obstruction In Photo- PD                                  | 32         | 32        | 22        | 17        | 27         | 21         | 16         | 21         | 11          | 20        | 14                                      | 0      | 21             | 4%              |          |
| Out of State                                              | 10         | 10        | 16        | 5         | 11         | 10         | 16         | 18         | 11          | 14        | 9                                       | 0      | 12             | 2%              |          |
| Plate Obstructed                                          | 31         | 23        | 32        | 21        | 27         | 15         | 6          | 19         | 17          | 19        | 7                                       | 0      | 20             | 4%              |          |
| Short Yellow- PD Third Party Damage                       | 0          | 0         | 0         | 0         | 0          | 0          | 0          | 0          | 0           | 0         | 0                                       | 0      | 0              | 0%<br>0%        |          |
| TSB Expired                                               | 0          | 1         | 0         | 0         | 0          | 0          | 0          | 1          | 12          | 3         | 1                                       | 0      | 4              | 1%              |          |
| TSB No Hit                                                | 0          | 0         | 32        | 0         | 0          | 0          | 0          | 0          | 12          | 0         | 19                                      | 0      | 17             | 3%              |          |
| Total:                                                    | 512        | 497       | 557       | 511       | <b>520</b> | 490        | 464        | <b>579</b> | 512         | 596       | <b>497</b>                              | 0      | 545            | 100%            |          |
| Controllable Non-Issue                                    |            |           |           | <u> </u>  | 020        |            |            | 3.0        | <u> </u>    | 333       | 101                                     |        | 0.10           | 10070           |          |
| Cnduent Expire                                            | 0          | 0         | 0         | 0         | 0          | 0          | 0          | 0          | 0           | 0         | 0                                       | 0      | 0              | 0%              |          |
| Clarity of Plate                                          | 0          | 0         | 0         | 0         | 2          | 0          | 0          | 0          | 0           | 0         | 0                                       | 0      | 2              | 4%              |          |
| Clarity of Driver                                         | 0          | 0         | 0         | 0         | 0          | 0          | 0          | 0          | 0           | 0         | 0                                       | 0      | 0              | 0%              |          |
| Dark Interior                                             | 12         | 8         | 14        | 13        | 16         | 11         | 8          | 9          | 21          | 36        | 28                                      | 0      | 16             | 28%             |          |
| Data Box Related- PD                                      | 0          | 0         | 0         | 0         | 0          | 0          | 0          | 0          | 0           | 0         | 0                                       | 0      | 0              | 0%              |          |
| Data Box Data Error- PD                                   | 0          | 0         | 0         | 0         | 2          | 1          | 0          | 0          | 0           | 0         | 0                                       | 0      | 2              | 3%              |          |
| Data Entry Error                                          | 6          | 10        | 17        | 4         | 5          | 3          | 8          | 17         | 10          | 4         | 6                                       | 0      | 8              | 14%             |          |
| Exposed Equipment Malfunction                             | 0<br>5     | 0         | 3         | 0         | 0 2        | 0<br>4     | 0          | 5          | 0           | 0         | 0                                       | 0      | 0              | 0%              |          |
| Equipment Malfunction Framing- PD                         | 0          | 0         | 0         | 0         | 0          | 0          | 0          | 0          | 0           | 8         | 0                                       | 0      | 0              | 6%<br>0%        |          |
| Framing of Car                                            | 6          | 9         | 7         | 15        | 19         | 17         | 18         | 20         | 16          | 15        | 14                                      | 0      | 14             | 25%             |          |
| Framing of Driver                                         | 0          | 0         | 0         | 0         | 0          | 0          | 0          | 3          | 0           | 0         | 0                                       | 0      | 3              | 5%              |          |
| Operator Error                                            | 0          | 0         | 0         | 0         | 0          | 0          | 0          | 0          | 0           | 0         | 0                                       | 0      | 0              | 0%              |          |
| Framing of Plate                                          | 1          | 0         | 0         | 0         | 0          | 0          | 0          | 0          | 0           | 0         | 0                                       | 0      | 1              | 2%              |          |
| Reject Expired                                            | 0          | 0         | 0         | 0         | 0          | 0          | 0          | 0          | 2           | 0         | 0                                       | 0      | 2              | 4%              |          |
| Speed Not Determined                                      | 6          | 3         | 8         | 0         | 8          | 4          | 2          | 0          | 0           | 0         | 0                                       | 0      | 5              | 9%              |          |
| Total:                                                    | 36         | 30        | 49        | 32        | 54         | 40         | 37         | 54         | 51          | 63        | 50                                      | 0      | 57             | 100%            |          |
| Summary Metrics                                           |            |           |           |           |            |            |            |            |             |           |                                         |        |                | Monthly Average |          |
| Daily Average Vehicle Passes                              | 0          | 0         | 0         | 0         | 0          | 0          | 0          | 0          | 0           | 0         | 0                                       | 0      |                | 0               |          |
| Average Issued Speed                                      | 372        | 347       | 375       | 373       | 358        | 333        | 333        | 325        | 323         | 365       | 363                                     | 0      |                | 352             |          |
| Average Issued Red Seconds Citiation / Violation Issuance | 729        | 808       | 851       | 1,195     | 1,373      | 898        | 1,442      | 501        | 601         | 610       | 1,202                                   | 0      |                | 28.1            |          |
| Rate                                                      | 34%        | 37%       | 37%       | 41%       | 38%        | 36%        | 30%        | 34%        | 38%         | 45%       | 46%                                     | 0%     | 38             | 8%              | 1        |
| Controllable Issuance Rate                                | 89%        | 91%       | 88%       | 92%       | 87%        | 88%        | 85%        | 86%        | 87%         | 89%       | 90%                                     | 0%     | Q:             | 8%              |          |
| CONTROLLANCE ISSUALICE KALE                               | UJ 70      | J 1 70    | 0070      | 9∠70      | 0170       | 0070       | 00%        | 0070       | 07.70       | 0370      | 3070                                    | U70    | 1              | J /U            | 1        |