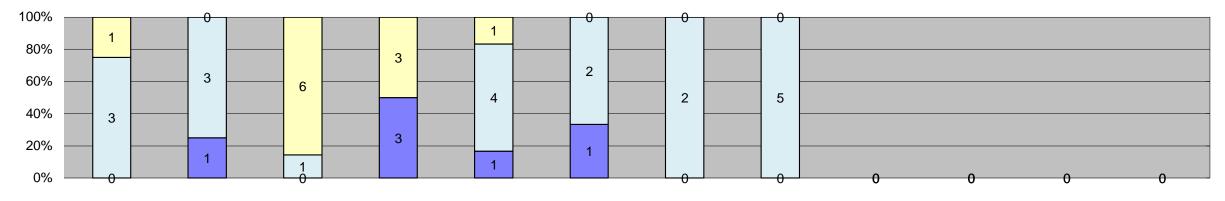

|                                                           |            |           |           |           |            |            |            |            |             |           |                                         | 0      |                |                 | _        |
|-----------------------------------------------------------|------------|-----------|-----------|-----------|------------|------------|------------|------------|-------------|-----------|-----------------------------------------|--------|----------------|-----------------|----------|
| Events                                                    | Jan-18     | Feb-18    | Mar-18    | Apr-18    | May-18     | Jun-18     | Jul-18     | Aug-18     | Sep-18      | Oct-18    | Nov-18                                  | Dec-18 | Year to Date N | Monthly Average |          |
|                                                           |            |           |           | ·         | ·          |            |            |            |             |           |                                         |        | Quantity       | %               |          |
| Non-Violations                                            | 12,735     | 12,518    | 13,860    | 12,902    | 13,947     | 12,865     | 11,429     | 11,263     | 10,303      | 11,093    | 9,867                                   | 0      | 12,071         | 93%             |          |
| Violations                                                | 836        | 836       | 957       | 918       | 923        | 825        | 714        | 955        | 906         | 1,191     | 1,005                                   | 0      | 915            | 7%              |          |
| Total:                                                    | 13,571     | 13,354    | 14,817    | 13,820    | 14,870     | 13,690     | 12,143     | 12,218     | 11,209      | 12,284    | 10,872                                  | 0      | 12,986         | 100%            |          |
| Violations Uncontrollable Non-Issued                      | F40        | 407       | F.F.7     | 544       | F20        | 400        | 404        | F70        | 540         | FOC       | 407                                     | 0      | 504            | F70/            |          |
| Controllable Non-Issued                                   | 512<br>36  | 497<br>30 | 557<br>49 | 511<br>32 | 520<br>54  | 490<br>40  | 464<br>37  | 579<br>54  | 512<br>51   | 596<br>63 | 497<br>50                               | 0      | 521<br>45      | 57%<br>5%       |          |
| Citations                                                 | 288        | 309       | 351       | 375       | 349        | 295        | 213        | 322        | 343         | 532       | 458                                     | 0      | 349            | 38%             |          |
| Total:                                                    | 836        | 836       | 957       | 918       | 923        | 825        | 714        | 955        | 906         | 1,191     | 1,005                                   | 0      | 915            | 62%             |          |
| Non-Violations                                            | 030        | 030       | 331       | 310       | 323        | 023        | / 17       | 333        | 300         | 1,131     | 1,003                                   |        | 915            | 0270            | <u> </u> |
| Emergency Vehicle Non-                                    |            |           |           |           |            |            |            |            |             |           |                                         | _      |                |                 |          |
| Issuable                                                  | 20         | 19        | 22        | 21        | 22         | 29         | 22         | 20         | 29          | 15        | 27                                      | 0      | 22             | 0%              |          |
| Emergency Vehicle PD                                      | 0          | 0         | 0         | 0         | 4          | 3          | 1          | 2          | 0           | 0         | 0                                       | 0      | 3              | 0%              |          |
| Intersection Control in Progress-                         | 0          | 1         | 0         | 2         | 0          | 1          | 0          | 0          | 0           | 1         | 0                                       | 0      | 1              | 0%              |          |
| PD                                                        |            | •         |           |           |            | I          | U          |            |             | I         |                                         | U      | l              |                 |          |
| Gate Down/ No Train                                       | 0          | 0         | 0         | 0         | 0          | 0          | 0          | 0          | 0           | 0         | 0                                       | 0      | 0              | 0%              |          |
| No Violation Occurred                                     | 10,218     | 10,082    | 11,221    | 10,376    | 11,384     | 10,261     | 8,876      | 8,653      | 7,806       | 5,206     | 4,614                                   | 0      | 8,972          | 66%             |          |
| Rear Axle Activation                                      | 108        | 90        | 89        | 104       | 64         | 77         | 79         | 141        | 158         | 147       | 140                                     | 0      | 109            | 1%              |          |
| Right Turn- No Violation                                  | 0          | 0         | 0         | 0         | 0          | 0          | 0          | 0          | 0           | 0         | 0                                       | 0      | 0              | 0%              |          |
| Test Shot<br>Train Activation                             | 2,386<br>0 | 2,325     | 2,528     | 2,397     | 2,473      | 2,494<br>0 | 2,451<br>0 | 2,447      | 2,259<br>51 | 2,336     | 2,187                                   | 0      | 2,389<br>2,113 | 18%<br>16%      |          |
| Amber Time Low                                            | 1          | 0         | 0         | 0         | 0          | 0          | 0          | 0          | <u> </u>    | 3,388     | 2,899                                   | 0      | 4,113          | 0%              |          |
| Vehicle Stopped- PD                                       | 2          | 1         | 0         | 2         | 0          | 0          | 0          | 0          | 0           | 0         | 0                                       | 0      | 2              | 0%              |          |
| Total:                                                    |            | 12,518    | 13,860    | 12,902    | 13,947     | 12,865     | 11,429     | 11,263     | 10,303      | 11,093    | 9,867                                   | 0      | 13,612         | 100%            |          |
| Uncontrollable Non-Iss                                    |            | . =,0 . 0 |           | . =, = == |            | . =,000    | ,-25       | ,=00       | . 5,555     | ,000      | ,,,,,,,,,,,,,,,,,,,,,,,,,,,,,,,,,,,,,,, |        | 10,012         | .5575           |          |
| Administrative Dismissal                                  | 0          | 0         | 0         | 0         | 0          | 0          | 0          | 1          | 0           | 0         | 0                                       | 0      | 1              | 0%              |          |
| Address/CDL/DOB Match Fail                                | 0          | 0         | 0         | 0         | 1          | 0          | 0          | 0          | 0           | 0         | 0                                       | 0      | 1              | 0%              |          |
| Car Obstructed                                            | 6          | 5         | 10        | 12        | 5          | 8          | 1          | 14         | 13          | 22        | 14                                      | 0      | 10             | 2%              |          |
| Conditions Beyond Control                                 | 0          | 0         | 0         | 0         | 0          | 0          | 0          | 0          | 0           | 0         | 0                                       | 0      | 0              | 0%              |          |
| Driver Identity Unclear                                   | 62         | 54        | 28        | 27        | 12         | 21         | 22         | 14         | 12          | 35        | 6                                       | 0      | 27             | 5%              |          |
| Driver Obstructed                                         | 21         | 28        | 40        | 38        | 32         | 43         | 26         | 53         | 36          | 43        | 36                                      | 0      | 36             | 7%              |          |
| Exposed                                                   | 0          | 0         | 0         | 0         | 0          | 0          | 0          | 0          | 0           | 0         | 0                                       | 0      | 0              | 0%              |          |
| Emergency Vehicle Issue                                   | 5          | 6         | 4         | 6         | 4          | 9          | 3          | /          | 9           | 5         | 6                                       | 0      | 6              | 1%              |          |
| Glare on Plate<br>Glare on Windshield                     | 146<br>35  | 158<br>20 | 133<br>27 | 173<br>40 | 174<br>23  | 127<br>65  | 115<br>74  | 139<br>71  | 149<br>32   | 136<br>40 | 132<br>36                               | 0      | 144<br>42      | 26%<br>8%       |          |
| Illegible Plate                                           | 3          | 1         | 1         | 1         | 2          | 0          | 7          | 6          | 0           | 9         | <i>J</i>                                | 0      | 42             | 1%              |          |
| Interest of Justice- PD                                   | 0          | 1         | 0         | 0         | 1          | 0          | 0          | 0          | 0           | 0         | 0                                       | 0      | 1              | 0%              |          |
| Image Quality- PD                                         | 17         | 9         | 14        | 16        | 20         | 21         | 13         | 15         | 2           | 1         | 19                                      | 0      | 13             | 2%              |          |
| Issuance Criteria Not Met- PD                             | 0          | 0         | 0         | 0         | 0          | 0          | 0          | 0          | 0           | 14        | 1                                       | 0      | 8              | 1%              |          |
| No Warning Sign                                           | 0          | 0         | 0         | 0         | 0          | 0          | 0          | 0          | 0           | 0         | 0                                       | 0      | 0              | 0%              |          |
| No Plate                                                  | 144        | 149       | 198       | 155       | 181        | 150        | 165        | 200        | 207         | 235       | 193                                     | 0      | 180            | 33%             |          |
| No Speed Captured                                         | 0          | 0         | 0         | 0         | 0          | 0          | 0          | 0          | 0           | 0         | 0                                       | 0      | 0              | 0%              |          |
| Obstruction In Photo- PD                                  | 32         | 32        | 22        | 17        | 27         | 21         | 16         | 21         | 11          | 20        | 14                                      | 0      | 21             | 4%              |          |
| Out of State                                              | 10         | 10        | 16        | 5         | 11         | 10         | 16         | 18         | 11          | 14        | 9                                       | 0      | 12             | 2%              |          |
| Plate Obstructed                                          | 31         | 23        | 32        | 21        | 27         | 15         | 6          | 19         | 17          | 19        | 7                                       | 0      | 20             | 4%              |          |
| Short Yellow- PD Third Party Damage                       | 0          | 0         | 0         | 0         | 0          | 0          | 0          | 0          | 0           | 0         | 0                                       | 0      | 0              | 0%<br>0%        |          |
| TSB Expired                                               | 0          | 1         | 0         | 0         | 0          | 0          | 0          | 1          | 12          | 3         | 1                                       | 0      | 4              | 1%              |          |
| TSB No Hit                                                | 0          | 0         | 32        | 0         | 0          | 0          | 0          | 0          | 12          | 0         | 19                                      | 0      | 17             | 3%              |          |
| Total:                                                    | 512        | 497       | 557       | 511       | <b>520</b> | 490        | 464        | <b>579</b> | 512         | 596       | <b>497</b>                              | 0      | 545            | 100%            |          |
| Controllable Non-Issue                                    |            |           |           | <u> </u>  | 020        |            |            | 3.0        | <u> </u>    | 333       | 101                                     |        | 0.10           | 10070           |          |
| Cnduent Expire                                            | 0          | 0         | 0         | 0         | 0          | 0          | 0          | 0          | 0           | 0         | 0                                       | 0      | 0              | 0%              |          |
| Clarity of Plate                                          | 0          | 0         | 0         | 0         | 2          | 0          | 0          | 0          | 0           | 0         | 0                                       | 0      | 2              | 4%              |          |
| Clarity of Driver                                         | 0          | 0         | 0         | 0         | 0          | 0          | 0          | 0          | 0           | 0         | 0                                       | 0      | 0              | 0%              |          |
| Dark Interior                                             | 12         | 8         | 14        | 13        | 16         | 11         | 8          | 9          | 21          | 36        | 28                                      | 0      | 16             | 28%             |          |
| Data Box Related- PD                                      | 0          | 0         | 0         | 0         | 0          | 0          | 0          | 0          | 0           | 0         | 0                                       | 0      | 0              | 0%              |          |
| Data Box Data Error- PD                                   | 0          | 0         | 0         | 0         | 2          | 1          | 0          | 0          | 0           | 0         | 0                                       | 0      | 2              | 3%              |          |
| Data Entry Error                                          | 6          | 10        | 17        | 4         | 5          | 3          | 8          | 17         | 10          | 4         | 6                                       | 0      | 8              | 14%             |          |
| Exposed Equipment Malfunction                             | 0<br>5     | 0         | 3         | 0         | 0 2        | 0<br>4     | 0          | 5          | 0           | 0         | 0                                       | 0      | 0              | 0%              |          |
| Equipment Malfunction Framing- PD                         | 0          | 0         | 0         | 0         | 0          | 0          | 0          | 0          | 0           | 8         | 0                                       | 0      | 0              | 6%<br>0%        |          |
| Framing of Car                                            | 6          | 9         | 7         | 15        | 19         | 17         | 18         | 20         | 16          | 15        | 14                                      | 0      | 14             | 25%             |          |
| Framing of Driver                                         | 0          | 0         | 0         | 0         | 0          | 0          | 0          | 3          | 0           | 0         | 0                                       | 0      | 3              | 5%              |          |
| Operator Error                                            | 0          | 0         | 0         | 0         | 0          | 0          | 0          | 0          | 0           | 0         | 0                                       | 0      | 0              | 0%              |          |
| Framing of Plate                                          | 1          | 0         | 0         | 0         | 0          | 0          | 0          | 0          | 0           | 0         | 0                                       | 0      | 1              | 2%              |          |
| Reject Expired                                            | 0          | 0         | 0         | 0         | 0          | 0          | 0          | 0          | 2           | 0         | 0                                       | 0      | 2              | 4%              |          |
| Speed Not Determined                                      | 6          | 3         | 8         | 0         | 8          | 4          | 2          | 0          | 0           | 0         | 0                                       | 0      | 5              | 9%              |          |
| Total:                                                    | 36         | 30        | 49        | 32        | 54         | 40         | 37         | 54         | 51          | 63        | 50                                      | 0      | 57             | 100%            |          |
| Summary Metrics                                           |            |           |           |           |            |            |            |            |             |           |                                         |        |                | Monthly Average |          |
| Daily Average Vehicle Passes                              | 0          | 0         | 0         | 0         | 0          | 0          | 0          | 0          | 0           | 0         | 0                                       | 0      |                | 0               |          |
| Average Issued Speed                                      | 372        | 347       | 375       | 373       | 358        | 333        | 333        | 325        | 323         | 365       | 363                                     | 0      |                | 352             |          |
| Average Issued Red Seconds Citiation / Violation Issuance | 729        | 808       | 851       | 1,195     | 1,373      | 898        | 1,442      | 501        | 601         | 610       | 1,202                                   | 0      |                | 28.1            |          |
| Rate                                                      | 34%        | 37%       | 37%       | 41%       | 38%        | 36%        | 30%        | 34%        | 38%         | 45%       | 46%                                     | 0%     | 38             | 8%              | 1        |
| Controllable Issuance Rate                                | 89%        | 91%       | 88%       | 92%       | 87%        | 88%        | 85%        | 86%        | 87%         | 89%       | 90%                                     | 0%     | Q:             | 8%              |          |
| CONTROLLANCE ISSUALICE KALE                               | UJ 70      | J 1 70    | 0070      | 9∠70      | 0170       | 0070       | 00%        | 0070       | 07.70       | 0370      | 3070                                    | U70    | 1              | J /U            | 1        |