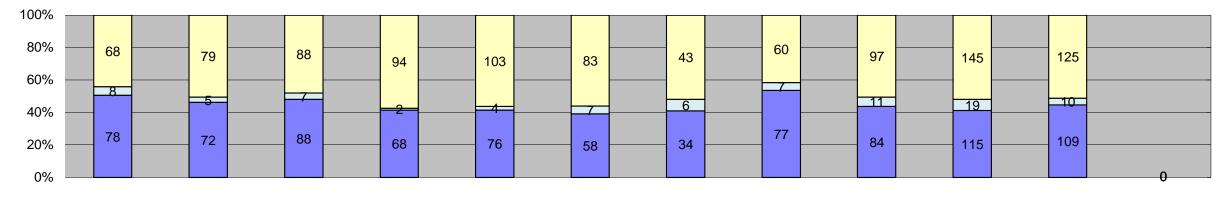

|                                                           |            |           |           |           |            |            |            |            |             |           |                                         | 0      |                |                 | _        |
|-----------------------------------------------------------|------------|-----------|-----------|-----------|------------|------------|------------|------------|-------------|-----------|-----------------------------------------|--------|----------------|-----------------|----------|
| Events                                                    | Jan-18     | Feb-18    | Mar-18    | Apr-18    | May-18     | Jun-18     | Jul-18     | Aug-18     | Sep-18      | Oct-18    | Nov-18                                  | Dec-18 | Year to Date N | Monthly Average |          |
|                                                           |            |           |           | ·         | ·          |            |            |            |             |           |                                         |        | Quantity       | %               |          |
| Non-Violations                                            | 12,735     | 12,518    | 13,860    | 12,902    | 13,947     | 12,865     | 11,429     | 11,263     | 10,303      | 11,093    | 9,867                                   | 0      | 12,071         | 93%             |          |
| Violations                                                | 836        | 836       | 957       | 918       | 923        | 825        | 714        | 955        | 906         | 1,191     | 1,005                                   | 0      | 915            | 7%              |          |
| Total:                                                    | 13,571     | 13,354    | 14,817    | 13,820    | 14,870     | 13,690     | 12,143     | 12,218     | 11,209      | 12,284    | 10,872                                  | 0      | 12,986         | 100%            |          |
| Violations Uncontrollable Non-Issued                      | F40        | 407       | F.F.7     | 544       | F20        | 400        | 404        | F70        | 540         | FOC       | 407                                     | 0      | 504            | F70/            |          |
| Controllable Non-Issued                                   | 512<br>36  | 497<br>30 | 557<br>49 | 511<br>32 | 520<br>54  | 490<br>40  | 464<br>37  | 579<br>54  | 512<br>51   | 596<br>63 | 497<br>50                               | 0      | 521<br>45      | 57%<br>5%       |          |
| Citations                                                 | 288        | 309       | 351       | 375       | 349        | 295        | 213        | 322        | 343         | 532       | 458                                     | 0      | 349            | 38%             |          |
| Total:                                                    | 836        | 836       | 957       | 918       | 923        | 825        | 714        | 955        | 906         | 1,191     | 1,005                                   | 0      | 915            | 62%             |          |
| Non-Violations                                            | 030        | 030       | 331       | 310       | 323        | 023        | / 17       | 333        | 300         | 1,131     | 1,003                                   |        | 915            | 0270            | <u> </u> |
| Emergency Vehicle Non-                                    |            |           |           |           |            |            |            |            |             |           |                                         | _      |                |                 |          |
| Issuable                                                  | 20         | 19        | 22        | 21        | 22         | 29         | 22         | 20         | 29          | 15        | 27                                      | 0      | 22             | 0%              |          |
| Emergency Vehicle PD                                      | 0          | 0         | 0         | 0         | 4          | 3          | 1          | 2          | 0           | 0         | 0                                       | 0      | 3              | 0%              |          |
| Intersection Control in Progress-                         | 0          | 1         | 0         | 2         | 0          | 1          | 0          | 0          | 0           | 1         | 0                                       | 0      | 1              | 0%              |          |
| PD                                                        |            | •         |           |           |            | I          | U          |            |             | I         |                                         | U      | l              |                 |          |
| Gate Down/ No Train                                       | 0          | 0         | 0         | 0         | 0          | 0          | 0          | 0          | 0           | 0         | 0                                       | 0      | 0              | 0%              |          |
| No Violation Occurred                                     | 10,218     | 10,082    | 11,221    | 10,376    | 11,384     | 10,261     | 8,876      | 8,653      | 7,806       | 5,206     | 4,614                                   | 0      | 8,972          | 66%             |          |
| Rear Axle Activation                                      | 108        | 90        | 89        | 104       | 64         | 77         | 79         | 141        | 158         | 147       | 140                                     | 0      | 109            | 1%              |          |
| Right Turn- No Violation                                  | 0          | 0         | 0         | 0         | 0          | 0          | 0          | 0          | 0           | 0         | 0                                       | 0      | 0              | 0%              |          |
| Test Shot<br>Train Activation                             | 2,386<br>0 | 2,325     | 2,528     | 2,397     | 2,473      | 2,494<br>0 | 2,451<br>0 | 2,447      | 2,259<br>51 | 2,336     | 2,187                                   | 0      | 2,389<br>2,113 | 18%<br>16%      |          |
| Amber Time Low                                            | 1          | 0         | 0         | 0         | 0          | 0          | 0          | 0          | <u> </u>    | 3,388     | 2,899                                   | 0      | 4,113          | 0%              |          |
| Vehicle Stopped- PD                                       | 2          | 1         | 0         | 2         | 0          | 0          | 0          | 0          | 0           | 0         | 0                                       | 0      | 2              | 0%              |          |
| Total:                                                    |            | 12,518    | 13,860    | 12,902    | 13,947     | 12,865     | 11,429     | 11,263     | 10,303      | 11,093    | 9,867                                   | 0      | 13,612         | 100%            |          |
| Uncontrollable Non-Iss                                    |            | . =,0 . 0 |           | . =, = == |            | . =,000    | ,-25       | ,=00       | . 5,555     | ,000      | ,,,,,,,,,,,,,,,,,,,,,,,,,,,,,,,,,,,,,,, |        | 10,012         | .5575           |          |
| Administrative Dismissal                                  | 0          | 0         | 0         | 0         | 0          | 0          | 0          | 1          | 0           | 0         | 0                                       | 0      | 1              | 0%              |          |
| Address/CDL/DOB Match Fail                                | 0          | 0         | 0         | 0         | 1          | 0          | 0          | 0          | 0           | 0         | 0                                       | 0      | 1              | 0%              |          |
| Car Obstructed                                            | 6          | 5         | 10        | 12        | 5          | 8          | 1          | 14         | 13          | 22        | 14                                      | 0      | 10             | 2%              |          |
| Conditions Beyond Control                                 | 0          | 0         | 0         | 0         | 0          | 0          | 0          | 0          | 0           | 0         | 0                                       | 0      | 0              | 0%              |          |
| Driver Identity Unclear                                   | 62         | 54        | 28        | 27        | 12         | 21         | 22         | 14         | 12          | 35        | 6                                       | 0      | 27             | 5%              |          |
| Driver Obstructed                                         | 21         | 28        | 40        | 38        | 32         | 43         | 26         | 53         | 36          | 43        | 36                                      | 0      | 36             | 7%              |          |
| Exposed                                                   | 0          | 0         | 0         | 0         | 0          | 0          | 0          | 0          | 0           | 0         | 0                                       | 0      | 0              | 0%              |          |
| Emergency Vehicle Issue                                   | 5          | 6         | 4         | 6         | 4          | 9          | 3          | /          | 9           | 5         | 6                                       | 0      | 6              | 1%              |          |
| Glare on Plate<br>Glare on Windshield                     | 146<br>35  | 158<br>20 | 133<br>27 | 173<br>40 | 174<br>23  | 127<br>65  | 115<br>74  | 139<br>71  | 149<br>32   | 136<br>40 | 132<br>36                               | 0      | 144<br>42      | 26%<br>8%       |          |
| Illegible Plate                                           | 3          | 1         | 1         | 1         | 2          | 0          | 7          | 6          | 0           | 9         | <i>J</i>                                | 0      | 42             | 1%              |          |
| Interest of Justice- PD                                   | 0          | 1         | 0         | 0         | 1          | 0          | 0          | 0          | 0           | 0         | 0                                       | 0      | 1              | 0%              |          |
| Image Quality- PD                                         | 17         | 9         | 14        | 16        | 20         | 21         | 13         | 15         | 2           | 1         | 19                                      | 0      | 13             | 2%              |          |
| Issuance Criteria Not Met- PD                             | 0          | 0         | 0         | 0         | 0          | 0          | 0          | 0          | 0           | 14        | 1                                       | 0      | 8              | 1%              |          |
| No Warning Sign                                           | 0          | 0         | 0         | 0         | 0          | 0          | 0          | 0          | 0           | 0         | 0                                       | 0      | 0              | 0%              |          |
| No Plate                                                  | 144        | 149       | 198       | 155       | 181        | 150        | 165        | 200        | 207         | 235       | 193                                     | 0      | 180            | 33%             |          |
| No Speed Captured                                         | 0          | 0         | 0         | 0         | 0          | 0          | 0          | 0          | 0           | 0         | 0                                       | 0      | 0              | 0%              |          |
| Obstruction In Photo- PD                                  | 32         | 32        | 22        | 17        | 27         | 21         | 16         | 21         | 11          | 20        | 14                                      | 0      | 21             | 4%              |          |
| Out of State                                              | 10         | 10        | 16        | 5         | 11         | 10         | 16         | 18         | 11          | 14        | 9                                       | 0      | 12             | 2%              |          |
| Plate Obstructed                                          | 31         | 23        | 32        | 21        | 27         | 15         | 6          | 19         | 17          | 19        | 7                                       | 0      | 20             | 4%              |          |
| Short Yellow- PD Third Party Damage                       | 0          | 0         | 0         | 0         | 0          | 0          | 0          | 0          | 0           | 0         | 0                                       | 0      | 0              | 0%<br>0%        |          |
| TSB Expired                                               | 0          | 1         | 0         | 0         | 0          | 0          | 0          | 1          | 12          | 3         | 1                                       | 0      | 4              | 1%              |          |
| TSB No Hit                                                | 0          | 0         | 32        | 0         | 0          | 0          | 0          | 0          | 12          | 0         | 19                                      | 0      | 17             | 3%              |          |
| Total:                                                    | 512        | 497       | 557       | 511       | <b>520</b> | 490        | 464        | <b>579</b> | 512         | 596       | <b>497</b>                              | 0      | 545            | 100%            |          |
| Controllable Non-Issue                                    |            |           |           | <u> </u>  | 020        |            |            | 3.0        | <u> </u>    | 333       | 101                                     |        | 0.10           | 10070           |          |
| Cnduent Expire                                            | 0          | 0         | 0         | 0         | 0          | 0          | 0          | 0          | 0           | 0         | 0                                       | 0      | 0              | 0%              |          |
| Clarity of Plate                                          | 0          | 0         | 0         | 0         | 2          | 0          | 0          | 0          | 0           | 0         | 0                                       | 0      | 2              | 4%              |          |
| Clarity of Driver                                         | 0          | 0         | 0         | 0         | 0          | 0          | 0          | 0          | 0           | 0         | 0                                       | 0      | 0              | 0%              |          |
| Dark Interior                                             | 12         | 8         | 14        | 13        | 16         | 11         | 8          | 9          | 21          | 36        | 28                                      | 0      | 16             | 28%             |          |
| Data Box Related- PD                                      | 0          | 0         | 0         | 0         | 0          | 0          | 0          | 0          | 0           | 0         | 0                                       | 0      | 0              | 0%              |          |
| Data Box Data Error- PD                                   | 0          | 0         | 0         | 0         | 2          | 1          | 0          | 0          | 0           | 0         | 0                                       | 0      | 2              | 3%              |          |
| Data Entry Error                                          | 6          | 10        | 17        | 4         | 5          | 3          | 8          | 17         | 10          | 4         | 6                                       | 0      | 8              | 14%             |          |
| Exposed Equipment Malfunction                             | 0<br>5     | 0         | 3         | 0         | 0 2        | 0<br>4     | 0          | 5          | 0           | 0         | 0                                       | 0      | 0              | 0%              |          |
| Equipment Malfunction Framing- PD                         | 0          | 0         | 0         | 0         | 0          | 0          | 0          | 0          | 0           | 8         | 0                                       | 0      | 0              | 6%<br>0%        |          |
| Framing of Car                                            | 6          | 9         | 7         | 15        | 19         | 17         | 18         | 20         | 16          | 15        | 14                                      | 0      | 14             | 25%             |          |
| Framing of Driver                                         | 0          | 0         | 0         | 0         | 0          | 0          | 0          | 3          | 0           | 0         | 0                                       | 0      | 3              | 5%              |          |
| Operator Error                                            | 0          | 0         | 0         | 0         | 0          | 0          | 0          | 0          | 0           | 0         | 0                                       | 0      | 0              | 0%              |          |
| Framing of Plate                                          | 1          | 0         | 0         | 0         | 0          | 0          | 0          | 0          | 0           | 0         | 0                                       | 0      | 1              | 2%              |          |
| Reject Expired                                            | 0          | 0         | 0         | 0         | 0          | 0          | 0          | 0          | 2           | 0         | 0                                       | 0      | 2              | 4%              |          |
| Speed Not Determined                                      | 6          | 3         | 8         | 0         | 8          | 4          | 2          | 0          | 0           | 0         | 0                                       | 0      | 5              | 9%              |          |
| Total:                                                    | 36         | 30        | 49        | 32        | 54         | 40         | 37         | 54         | 51          | 63        | 50                                      | 0      | 57             | 100%            |          |
| Summary Metrics                                           |            |           |           |           |            |            |            |            |             |           |                                         |        |                | Monthly Average |          |
| Daily Average Vehicle Passes                              | 0          | 0         | 0         | 0         | 0          | 0          | 0          | 0          | 0           | 0         | 0                                       | 0      |                | 0               |          |
| Average Issued Speed                                      | 372        | 347       | 375       | 373       | 358        | 333        | 333        | 325        | 323         | 365       | 363                                     | 0      |                | 352             |          |
| Average Issued Red Seconds Citiation / Violation Issuance | 729        | 808       | 851       | 1,195     | 1,373      | 898        | 1,442      | 501        | 601         | 610       | 1,202                                   | 0      |                | 28.1            |          |
| Rate                                                      | 34%        | 37%       | 37%       | 41%       | 38%        | 36%        | 30%        | 34%        | 38%         | 45%       | 46%                                     | 0%     | 38             | 8%              | 1        |
| Controllable Issuance Rate                                | 89%        | 91%       | 88%       | 92%       | 87%        | 88%        | 85%        | 86%        | 87%         | 89%       | 90%                                     | 0%     | Q:             | 8%              |          |
| CONTROLLANCE ISSUALICE KALE                               | UJ 70      | J 1 70    | 0070      | 9∠70      | 0170       | 0070       | 00%        | 0070       | 07.70       | 0370      | 3070                                    | U70    | 1              | J /U            | 1        |