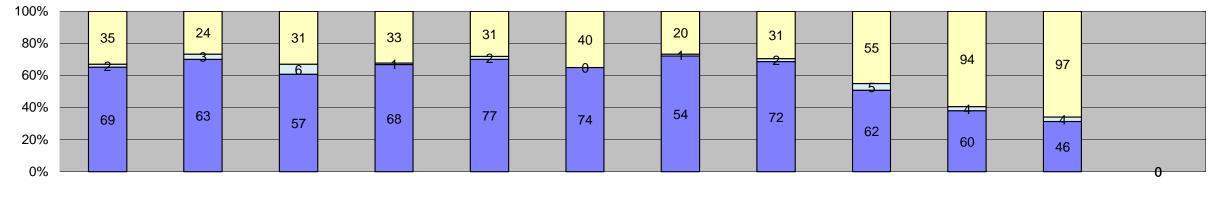

|                                                           |            |           |           |           |            |            |            |            |             |           |                                         | 0      |                |                 | _        |
|-----------------------------------------------------------|------------|-----------|-----------|-----------|------------|------------|------------|------------|-------------|-----------|-----------------------------------------|--------|----------------|-----------------|----------|
| Events                                                    | Jan-18     | Feb-18    | Mar-18    | Apr-18    | May-18     | Jun-18     | Jul-18     | Aug-18     | Sep-18      | Oct-18    | Nov-18                                  | Dec-18 | Year to Date N | Monthly Average |          |
|                                                           |            |           |           | ·         | ·          |            |            |            |             |           |                                         |        | Quantity       | %               |          |
| Non-Violations                                            | 12,735     | 12,518    | 13,860    | 12,902    | 13,947     | 12,865     | 11,429     | 11,263     | 10,303      | 11,093    | 9,867                                   | 0      | 12,071         | 93%             |          |
| Violations                                                | 836        | 836       | 957       | 918       | 923        | 825        | 714        | 955        | 906         | 1,191     | 1,005                                   | 0      | 915            | 7%              |          |
| Total:                                                    | 13,571     | 13,354    | 14,817    | 13,820    | 14,870     | 13,690     | 12,143     | 12,218     | 11,209      | 12,284    | 10,872                                  | 0      | 12,986         | 100%            |          |
| Violations Uncontrollable Non-Issued                      | F40        | 407       | F.F.7     | 544       | F20        | 400        | 404        | F70        | 540         | FOC       | 407                                     | 0      | 504            | F70/            |          |
| Controllable Non-Issued                                   | 512<br>36  | 497<br>30 | 557<br>49 | 511<br>32 | 520<br>54  | 490<br>40  | 464<br>37  | 579<br>54  | 512<br>51   | 596<br>63 | 497<br>50                               | 0      | 521<br>45      | 57%<br>5%       |          |
| Citations                                                 | 288        | 309       | 351       | 375       | 349        | 295        | 213        | 322        | 343         | 532       | 458                                     | 0      | 349            | 38%             |          |
| Total:                                                    | 836        | 836       | 957       | 918       | 923        | 825        | 714        | 955        | 906         | 1,191     | 1,005                                   | 0      | 915            | 62%             |          |
| Non-Violations                                            | 030        | 030       | 331       | 310       | 323        | 023        | / 17       | 333        | 300         | 1,131     | 1,003                                   |        | 915            | 0270            | <u> </u> |
| Emergency Vehicle Non-                                    |            |           |           |           |            |            |            |            |             |           |                                         | _      |                |                 |          |
| Issuable                                                  | 20         | 19        | 22        | 21        | 22         | 29         | 22         | 20         | 29          | 15        | 27                                      | 0      | 22             | 0%              |          |
| Emergency Vehicle PD                                      | 0          | 0         | 0         | 0         | 4          | 3          | 1          | 2          | 0           | 0         | 0                                       | 0      | 3              | 0%              |          |
| Intersection Control in Progress-                         | 0          | 1         | 0         | 2         | 0          | 1          | 0          | 0          | 0           | 1         | 0                                       | 0      | 1              | 0%              |          |
| PD                                                        |            | •         |           |           |            | I          | U          |            |             | I         |                                         | U      | l              |                 |          |
| Gate Down/ No Train                                       | 0          | 0         | 0         | 0         | 0          | 0          | 0          | 0          | 0           | 0         | 0                                       | 0      | 0              | 0%              |          |
| No Violation Occurred                                     | 10,218     | 10,082    | 11,221    | 10,376    | 11,384     | 10,261     | 8,876      | 8,653      | 7,806       | 5,206     | 4,614                                   | 0      | 8,972          | 66%             |          |
| Rear Axle Activation                                      | 108        | 90        | 89        | 104       | 64         | 77         | 79         | 141        | 158         | 147       | 140                                     | 0      | 109            | 1%              |          |
| Right Turn- No Violation                                  | 0          | 0         | 0         | 0         | 0          | 0          | 0          | 0          | 0           | 0         | 0                                       | 0      | 0              | 0%              |          |
| Test Shot<br>Train Activation                             | 2,386<br>0 | 2,325     | 2,528     | 2,397     | 2,473      | 2,494<br>0 | 2,451<br>0 | 2,447      | 2,259<br>51 | 2,336     | 2,187                                   | 0      | 2,389<br>2,113 | 18%<br>16%      |          |
| Amber Time Low                                            | 1          | 0         | 0         | 0         | 0          | 0          | 0          | 0          | <u> </u>    | 3,388     | 2,899                                   | 0      | 4,113          | 0%              |          |
| Vehicle Stopped- PD                                       | 2          | 1         | 0         | 2         | 0          | 0          | 0          | 0          | 0           | 0         | 0                                       | 0      | 2              | 0%              |          |
| Total:                                                    |            | 12,518    | 13,860    | 12,902    | 13,947     | 12,865     | 11,429     | 11,263     | 10,303      | 11,093    | 9,867                                   | 0      | 13,612         | 100%            |          |
| Uncontrollable Non-Iss                                    |            | . =,0 . 0 |           | . =, = == |            | . =,000    | ,-25       | ,=00       | . 5,555     | ,000      | ,,,,,,,,,,,,,,,,,,,,,,,,,,,,,,,,,,,,,,, |        | 10,012         | .5575           |          |
| Administrative Dismissal                                  | 0          | 0         | 0         | 0         | 0          | 0          | 0          | 1          | 0           | 0         | 0                                       | 0      | 1              | 0%              |          |
| Address/CDL/DOB Match Fail                                | 0          | 0         | 0         | 0         | 1          | 0          | 0          | 0          | 0           | 0         | 0                                       | 0      | 1              | 0%              |          |
| Car Obstructed                                            | 6          | 5         | 10        | 12        | 5          | 8          | 1          | 14         | 13          | 22        | 14                                      | 0      | 10             | 2%              |          |
| Conditions Beyond Control                                 | 0          | 0         | 0         | 0         | 0          | 0          | 0          | 0          | 0           | 0         | 0                                       | 0      | 0              | 0%              |          |
| Driver Identity Unclear                                   | 62         | 54        | 28        | 27        | 12         | 21         | 22         | 14         | 12          | 35        | 6                                       | 0      | 27             | 5%              |          |
| Driver Obstructed                                         | 21         | 28        | 40        | 38        | 32         | 43         | 26         | 53         | 36          | 43        | 36                                      | 0      | 36             | 7%              |          |
| Exposed                                                   | 0          | 0         | 0         | 0         | 0          | 0          | 0          | 0          | 0           | 0         | 0                                       | 0      | 0              | 0%              |          |
| Emergency Vehicle Issue                                   | 5          | 6         | 4         | 6         | 4          | 9          | 3          | /          | 9           | 5         | 6                                       | 0      | 6              | 1%              |          |
| Glare on Plate<br>Glare on Windshield                     | 146<br>35  | 158<br>20 | 133<br>27 | 173<br>40 | 174<br>23  | 127<br>65  | 115<br>74  | 139<br>71  | 149<br>32   | 136<br>40 | 132<br>36                               | 0      | 144<br>42      | 26%<br>8%       |          |
| Illegible Plate                                           | 3          | 1         | 1         | 1         | 2          | 0          | 7          | 6          | 0           | 9         | <i>J</i>                                | 0      | 42             | 1%              |          |
| Interest of Justice- PD                                   | 0          | 1         | 0         | 0         | 1          | 0          | 0          | 0          | 0           | 0         | 0                                       | 0      | 1              | 0%              |          |
| Image Quality- PD                                         | 17         | 9         | 14        | 16        | 20         | 21         | 13         | 15         | 2           | 1         | 19                                      | 0      | 13             | 2%              |          |
| Issuance Criteria Not Met- PD                             | 0          | 0         | 0         | 0         | 0          | 0          | 0          | 0          | 0           | 14        | 1                                       | 0      | 8              | 1%              |          |
| No Warning Sign                                           | 0          | 0         | 0         | 0         | 0          | 0          | 0          | 0          | 0           | 0         | 0                                       | 0      | 0              | 0%              |          |
| No Plate                                                  | 144        | 149       | 198       | 155       | 181        | 150        | 165        | 200        | 207         | 235       | 193                                     | 0      | 180            | 33%             |          |
| No Speed Captured                                         | 0          | 0         | 0         | 0         | 0          | 0          | 0          | 0          | 0           | 0         | 0                                       | 0      | 0              | 0%              |          |
| Obstruction In Photo- PD                                  | 32         | 32        | 22        | 17        | 27         | 21         | 16         | 21         | 11          | 20        | 14                                      | 0      | 21             | 4%              |          |
| Out of State                                              | 10         | 10        | 16        | 5         | 11         | 10         | 16         | 18         | 11          | 14        | 9                                       | 0      | 12             | 2%              |          |
| Plate Obstructed                                          | 31         | 23        | 32        | 21        | 27         | 15         | 6          | 19         | 17          | 19        | 7                                       | 0      | 20             | 4%              |          |
| Short Yellow- PD Third Party Damage                       | 0          | 0         | 0         | 0         | 0          | 0          | 0          | 0          | 0           | 0         | 0                                       | 0      | 0              | 0%<br>0%        |          |
| TSB Expired                                               | 0          | 1         | 0         | 0         | 0          | 0          | 0          | 1          | 12          | 3         | 1                                       | 0      | 4              | 1%              |          |
| TSB No Hit                                                | 0          | 0         | 32        | 0         | 0          | 0          | 0          | 0          | 12          | 0         | 19                                      | 0      | 17             | 3%              |          |
| Total:                                                    | 512        | 497       | 557       | 511       | <b>520</b> | 490        | 464        | <b>579</b> | 512         | 596       | <b>497</b>                              | 0      | 545            | 100%            |          |
| Controllable Non-Issue                                    |            |           |           | <u> </u>  | 020        |            |            | 3.0        | <u> </u>    | 333       | 101                                     |        | 0.10           | 10070           |          |
| Cnduent Expire                                            | 0          | 0         | 0         | 0         | 0          | 0          | 0          | 0          | 0           | 0         | 0                                       | 0      | 0              | 0%              |          |
| Clarity of Plate                                          | 0          | 0         | 0         | 0         | 2          | 0          | 0          | 0          | 0           | 0         | 0                                       | 0      | 2              | 4%              |          |
| Clarity of Driver                                         | 0          | 0         | 0         | 0         | 0          | 0          | 0          | 0          | 0           | 0         | 0                                       | 0      | 0              | 0%              |          |
| Dark Interior                                             | 12         | 8         | 14        | 13        | 16         | 11         | 8          | 9          | 21          | 36        | 28                                      | 0      | 16             | 28%             |          |
| Data Box Related- PD                                      | 0          | 0         | 0         | 0         | 0          | 0          | 0          | 0          | 0           | 0         | 0                                       | 0      | 0              | 0%              |          |
| Data Box Data Error- PD                                   | 0          | 0         | 0         | 0         | 2          | 1          | 0          | 0          | 0           | 0         | 0                                       | 0      | 2              | 3%              |          |
| Data Entry Error                                          | 6          | 10        | 17        | 4         | 5          | 3          | 8          | 17         | 10          | 4         | 6                                       | 0      | 8              | 14%             |          |
| Exposed Equipment Malfunction                             | 0<br>5     | 0         | 3         | 0         | 0 2        | 0<br>4     | 0          | 5          | 0           | 0         | 0                                       | 0      | 0              | 0%              |          |
| Equipment Malfunction Framing- PD                         | 0          | 0         | 0         | 0         | 0          | 0          | 0          | 0          | 0           | 8         | 0                                       | 0      | 0              | 6%<br>0%        |          |
| Framing of Car                                            | 6          | 9         | 7         | 15        | 19         | 17         | 18         | 20         | 16          | 15        | 14                                      | 0      | 14             | 25%             |          |
| Framing of Driver                                         | 0          | 0         | 0         | 0         | 0          | 0          | 0          | 3          | 0           | 0         | 0                                       | 0      | 3              | 5%              |          |
| Operator Error                                            | 0          | 0         | 0         | 0         | 0          | 0          | 0          | 0          | 0           | 0         | 0                                       | 0      | 0              | 0%              |          |
| Framing of Plate                                          | 1          | 0         | 0         | 0         | 0          | 0          | 0          | 0          | 0           | 0         | 0                                       | 0      | 1              | 2%              |          |
| Reject Expired                                            | 0          | 0         | 0         | 0         | 0          | 0          | 0          | 0          | 2           | 0         | 0                                       | 0      | 2              | 4%              |          |
| Speed Not Determined                                      | 6          | 3         | 8         | 0         | 8          | 4          | 2          | 0          | 0           | 0         | 0                                       | 0      | 5              | 9%              |          |
| Total:                                                    | 36         | 30        | 49        | 32        | 54         | 40         | 37         | 54         | 51          | 63        | 50                                      | 0      | 57             | 100%            |          |
| Summary Metrics                                           |            |           |           |           |            |            |            |            |             |           |                                         |        |                | Monthly Average |          |
| Daily Average Vehicle Passes                              | 0          | 0         | 0         | 0         | 0          | 0          | 0          | 0          | 0           | 0         | 0                                       | 0      |                | 0               |          |
| Average Issued Speed                                      | 372        | 347       | 375       | 373       | 358        | 333        | 333        | 325        | 323         | 365       | 363                                     | 0      |                | 352             |          |
| Average Issued Red Seconds Citiation / Violation Issuance | 729        | 808       | 851       | 1,195     | 1,373      | 898        | 1,442      | 501        | 601         | 610       | 1,202                                   | 0      |                | 28.1            |          |
| Rate                                                      | 34%        | 37%       | 37%       | 41%       | 38%        | 36%        | 30%        | 34%        | 38%         | 45%       | 46%                                     | 0%     | 38             | 8%              | 1        |
| Controllable Issuance Rate                                | 89%        | 91%       | 88%       | 92%       | 87%        | 88%        | 85%        | 86%        | 87%         | 89%       | 90%                                     | 0%     | Q:             | 8%              |          |
| CONTROLLANCE ISSUALICE KALE                               | UJ 70      | J 1 70    | 0070      | 9∠70      | 0170       | 0070       | 00%        | 0070       | 07.70       | 0370      | 3070                                    | U70    | 1              | J /U            | 1        |