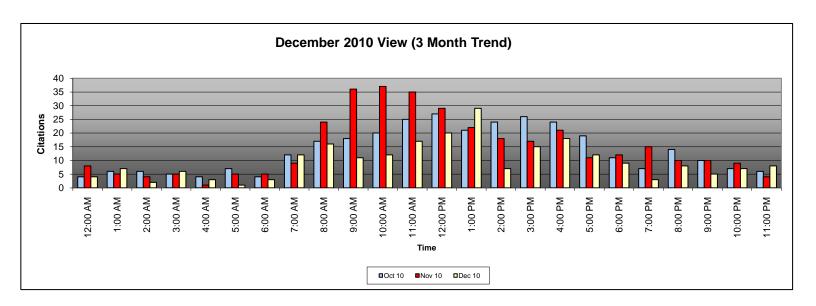

# Table of Contents

| Report Title                                                        | Page |
|---------------------------------------------------------------------|------|
| Approach Summary Report, All Locations                              | 3    |
| Approach Summary Report, Location 4007: EB to NB 3rd @ Civic Center | 4    |
| Approach Summary Report, Location 4009: WB to SB 3rd @ La Verne     | 5    |
| Approach Summary Report, Location 4017: EB to NB 3rd @ Mednik       | 6    |
| Approach Summary Report, Location 4019: WB to SB 3rd @ Mednik       | 7    |
| Approach Summary Report, Location 4027: EB to NB 3rd @ Arizona      | 8    |
| Approach Summary Report, Location 4029: WB to SB 3rd @ Arizona      | 9    |
| Approach Summary Report, Location 4037: EB to NB 3rd @ McDonnell    | 10   |
| Approach Summary Report, Location 4039: WB to SB 3rd @ McDonnell    | 11   |
| Approach Summary Report, Location 4047: EB to NB 3rd @ Ford         | 12   |
| Approach Summary Report, Location 4049: WB to SB 3rd @ Ford         | 13   |
| Approach Summary Report, Location 4057: EB to NB 3rd @ Eastern      | 14   |
| Approach Summary Report, Location 4059: WB to SB 3rd @ Eastern      | 15   |
| Approach Summary Report, Location 4069: WB to SB 3rd @ Downey       | 16   |
| Approach Summary Report, Location 4077: EB to NB 3rd @ Gage         | 17   |
| Approach Summary Report, Location 4079: WB to SB 3rd @ Gage         | 18   |
| Approach Summary Report, Location 4087: EB to NB 1st @ Lorena       | 19   |
| Approach Summary Report, Location 4089: WB to SB 1st @ Lorena       | 20   |
| Approach Summary Report, Location 4097: EB to NB 1st @ Clarence     | 21   |
| Approach Summary Report, Location 4099: WB to SB 1st @ Clarence     | 22   |
| Approach Summary Report, Location 4109: WB to SB 1st @ Utah         | 23   |
| Approach Summary Report, Location 4119: WB to SB 1st @ Anderson     | 24   |
| Approach Summary Report, Location 4127: EB to NB 1st @ Mission      | 25   |
| Approach Summary Report, Location 4129: WB to SB 1st @ Mission      | 26   |
| Customer Service Report                                             | 27   |
| Daily Citation Yield Report                                         | 28   |
| Citations by Time (Graph)                                           | 29   |
| Average Red Light Seconds (Graph)                                   | 30   |
| Average Speed (Graph)                                               | 31   |
| Monthly Citation Yield Report                                       | 32   |
| Disposition Summary Report                                          | 33   |
| Performance Report                                                  | 34   |