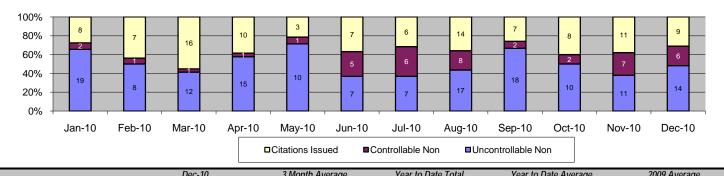

# Los Angeles County MTA Gold Line Approach Summary Report Location 4009: WB to SB 3rd @ La Verne

| Evente                                                                                                                                                       | L                                    | Dec-10                                                | 3 Mon                                | th Average                                     | Year to                                  | Date Total                                      | Year to Da                           | ite Average                                           | 2009                            | Average                                |
|--------------------------------------------------------------------------------------------------------------------------------------------------------------|--------------------------------------|-------------------------------------------------------|--------------------------------------|------------------------------------------------|------------------------------------------|-------------------------------------------------|--------------------------------------|-------------------------------------------------------|---------------------------------|----------------------------------------|
| Events                                                                                                                                                       | Quantity                             | % of Events                                           | Quantity                             | % of Events                                    | Quantity                                 | % of Events                                     | Quantity                             | % of Events                                           | Quantity                        | % of Events                            |
| Non Violations                                                                                                                                               | 662                                  | 74%                                                   | 347                                  | 75%                                            | 5,096                                    | 69%                                             | 425                                  | 69%                                                   | 216                             | 76%                                    |
| Violations                                                                                                                                                   | 238                                  | 26%                                                   | 205                                  | 27%                                            | 2,292                                    | 31%                                             | 191                                  | 31%                                                   | 67                              | 24%                                    |
| Total Events                                                                                                                                                 | 900                                  | 100%                                                  | 552                                  | 100%                                           | 7,388                                    | 100%                                            | 616                                  | 100%                                                  | 283                             | 100%                                   |
| Violations                                                                                                                                                   | Quantity                             | % of Viol                                             | Quantity                             | % of Viol                                      | Quantity                                 | % of Viol                                       | Quantity                             | % of Viol                                             | Quantity                        | % of Viol                              |
| Uncont. Non-Issued Viol                                                                                                                                      | 195                                  | 82%                                                   | 158                                  | 77%                                            | 1,665                                    | 73%                                             | 139                                  | 73%                                                   | 44                              | 66%                                    |
| Cont. Non-Issued Viol                                                                                                                                        | 8                                    | 3%                                                    | 12                                   | 6%                                             | 199                                      | 9%                                              | 17                                   | 9%                                                    | 5                               | 7%                                     |
| Citations                                                                                                                                                    | 35                                   | 15%                                                   | 36                                   | 17%                                            | 428                                      | 19%                                             | 36                                   | 19%                                                   | 18                              | 27%                                    |
| Daily Av. Vehicle Counts                                                                                                                                     |                                      | 785                                                   |                                      | 809                                            | g                                        | ,653                                            | 8                                    | 04                                                    |                                 | 330                                    |
| Av. Violation Speed                                                                                                                                          |                                      | 17.6                                                  |                                      | 17.7                                           |                                          | 18.1                                            | 18                                   | B.1                                                   |                                 | 17.6                                   |
| Av. Issued Speed                                                                                                                                             |                                      | 17.0                                                  |                                      | 17.8                                           |                                          | 17.6                                            | 1                                    | 7.6                                                   |                                 | 17.9                                   |
| Av. Violation Sec.                                                                                                                                           |                                      | 63.7                                                  |                                      | 63.2                                           |                                          | 58.7                                            |                                      | 8.7                                                   |                                 | 17.8                                   |
| Av. Issued Sec.                                                                                                                                              |                                      | 64.5                                                  |                                      | 41.0                                           |                                          | 44.3                                            | 4                                    | 4.3                                                   |                                 | I3.1                                   |
| Cal. Days/Enforc. Days                                                                                                                                       | 31                                   | 31                                                    | 20                                   | 30                                             | 365                                      | 365                                             | 30                                   | 30                                                    | 31                              | 31                                     |
| Daily Citation Yield                                                                                                                                         | 1.13                                 | 1.13                                                  | 30<br>1.18                           | 1.18                                           | 1.17                                     | 1.17                                            | 1.17                                 | 1.17                                                  | 0.58                            | 0.58                                   |
| Cit /Viol. Iss. Rate                                                                                                                                         |                                      | 1.13<br>15%                                           |                                      | 1.16                                           |                                          | 1.17                                            |                                      | 9%                                                    |                                 | 7%                                     |
| Controllable Iss. Rate                                                                                                                                       |                                      | 81%                                                   |                                      | 58%                                            |                                          | 58%                                             |                                      | 3%                                                    |                                 | 8%                                     |
|                                                                                                                                                              |                                      | Dec-10                                                |                                      | th Average                                     |                                          | Date Total                                      |                                      | ite Average                                           |                                 | Average                                |
| Non - Violations                                                                                                                                             | Quantity                             | % Non-Viol                                            | Quantity                             | % Non-Viol                                     | Quantity                                 | % Non-Viol                                      | Quantity                             | % Non-Viol                                            | Quantity                        | % Non-Viol                             |
| Rear Axle Violation                                                                                                                                          | 0                                    | 0%                                                    | 0                                    | 0%                                             | 0                                        | 0%                                              | 0                                    | 0%                                                    | 0                               | 0%                                     |
| Right Turn                                                                                                                                                   | 0                                    | 0%                                                    | 0                                    | 0%                                             | 0                                        | 0%                                              | 0                                    | 0%                                                    | 0                               | 0%                                     |
| No Violation Occurred                                                                                                                                        | 662                                  | 100%                                                  | 347                                  | 100%                                           | 5,096                                    | 100%                                            | 425                                  | 100%                                                  | 216                             | 100%                                   |
| Total Non Violations                                                                                                                                         | 662                                  | 100%                                                  | 347                                  | 100%                                           | 5,096                                    | 100%                                            | 425                                  | 100%                                                  | 216                             | 100%                                   |
| Uncontrollable Non-Iss                                                                                                                                       | Quantity                             | % of Un.Non                                           | Quantity                             | % of Un.Non                                    | Quantity                                 | % of Un.Non                                     | Quantity                             | % of Un.Non                                           | Quantity                        | % of Un.Non                            |
| No Plate                                                                                                                                                     | 14                                   | 7%                                                    | 12                                   | 8%                                             | 150                                      | 9%                                              | 13                                   | 9%                                                    | 6                               | 14%                                    |
| Out of State Plate                                                                                                                                           | 0                                    | 0%                                                    | 2                                    | 1%                                             | 11                                       | 1%                                              | 1                                    | 1%                                                    | 1                               | 2%                                     |
| Glare on Plate                                                                                                                                               | 0                                    | 0%                                                    | 0                                    | 0%                                             | 2                                        | 0%                                              | 0                                    | 0%                                                    | 0                               | 0%                                     |
| Illegible Plate                                                                                                                                              | 1                                    | 1%                                                    | 1                                    | 1%                                             | 28                                       | 2%                                              | 2                                    | 2%                                                    | 3                               | 7%                                     |
| Plate Obstructed                                                                                                                                             | 1                                    | 1%                                                    | 0                                    | 0%                                             | 4                                        | 0%                                              | 0                                    | 0%                                                    | 0                               | 0%                                     |
| Windshield Glare                                                                                                                                             | 1                                    | 1%                                                    | 2                                    | 1%                                             | 28                                       | 2%                                              | 2                                    | 2%                                                    | 0                               | 0%                                     |
| Driver Obstructed                                                                                                                                            | 4                                    | 2%                                                    | 4                                    | 3%                                             | 53                                       | 3%                                              | 4                                    | 3%                                                    | 0                               | 0%                                     |
| Car Obstructed                                                                                                                                               | 7                                    | 4%                                                    | 6                                    | 4%                                             | 65                                       | 4%                                              | 5                                    | 4%                                                    | 0                               | 0%                                     |
| Emergency Vehicle                                                                                                                                            | 163                                  | 84%                                                   | 125                                  | 79%                                            | 1,224                                    | 74%                                             | 102                                  | 74%                                                   | 31                              | 70%                                    |
| No DMV Match Found                                                                                                                                           | 3                                    | 2%                                                    | 6                                    | 4%                                             | 74                                       | 4%                                              | 6                                    | 4%                                                    | 3                               | 7%                                     |
| LASD Expired                                                                                                                                                 | 0                                    | 0%                                                    | 0                                    | 0%                                             | 25                                       | 2%                                              | 2                                    | 2%                                                    | 0                               | 0%                                     |
| Other                                                                                                                                                        | 1                                    | 1%                                                    | 0                                    | 0%                                             | 1                                        | 0%                                              | 0                                    | 0%                                                    | 0                               | 0%                                     |
| Total                                                                                                                                                        | 195                                  | 100%                                                  | 158                                  | 100%                                           | 1,665                                    | 100%                                            | 139                                  | 100%                                                  | 44                              | 100%                                   |
| Controllable Non-Iss                                                                                                                                         |                                      |                                                       |                                      |                                                |                                          |                                                 | Overstitus                           | % Cont. Non                                           | Quantity                        | % Cont. Non                            |
|                                                                                                                                                              | Quantity                             | % Cont. Non                                           | Quantity                             | % Cont. Non                                    | Quantity                                 | % Cont. Non                                     | Quantity                             | 70 COIII. IVOII                                       |                                 |                                        |
|                                                                                                                                                              | Quantity<br>0                        | % Cont. Non<br>0%                                     | Quantity<br>1                        | % Cont. Non<br>9%                              | Quantity<br>23                           | % Cont. Non<br>12%                              | Quantity<br>2                        |                                                       | 0                               | 0%                                     |
| Framing of Plate Focus / Clarity of Plate                                                                                                                    | ,                                    |                                                       | ,                                    |                                                | ,                                        |                                                 | ,                                    | 12%<br>3%                                             | 0                               | 0%<br>0%                               |
| Framing of Plate                                                                                                                                             | 0                                    | 0%<br>0%                                              | 1                                    | 9%<br>3%                                       | 23<br>6                                  | 12%<br>3%                                       | 2                                    | 12%<br>3%                                             | _                               | 0%                                     |
| Framing of Plate Focus / Clarity of Plate Dark Interior                                                                                                      | 0                                    | 0%<br>0%<br>13%                                       | 1 0                                  | 9%<br>3%<br>9%                                 | 23<br>6<br>12                            | 12%<br>3%<br>6%                                 | 2<br>1<br>1                          | 12%<br>3%<br>6%                                       | 0                               | 0%<br>0%                               |
| Framing of Plate Focus / Clarity of Plate                                                                                                                    | 0<br>0<br>1                          | 0%<br>0%                                              | 1<br>0<br>1                          | 9%<br>3%                                       | 23<br>6                                  | 12%<br>3%                                       | 2                                    | 12%<br>3%                                             | 0                               | 0%                                     |
| Framing of Plate Focus / Clarity of Plate Dark Interior Framing of Driver                                                                                    | 0<br>0<br>1<br>4                     | 0%<br>0%<br>13%<br>50%                                | 1<br>0<br>1<br>3                     | 9%<br>3%<br>9%<br>26%                          | 23<br>6<br>12<br>65<br>2<br>22           | 12%<br>3%<br>6%<br>33%                          | 2<br>1<br>1<br>5                     | 12%<br>3%<br>6%<br>33%                                | 0 0                             | 0%<br>0%<br>0%                         |
| Framing of Plate Focus / Clarity of Plate Dark Interior Framing of Driver Focus / Clarity of Driver                                                          | 0<br>0<br>1<br>4<br>0                | 0%<br>0%<br>13%<br>50%<br>0%                          | 1<br>0<br>1<br>3<br>0                | 9%<br>3%<br>9%<br>26%<br>0%                    | 23<br>6<br>12<br>65<br>2                 | 12%<br>3%<br>6%<br>33%<br>1%                    | 2<br>1<br>1<br>5<br>0                | 12%<br>3%<br>6%<br>33%<br>1%                          | 0<br>0<br>0<br>0                | 0%<br>0%<br>0%<br>0%                   |
| Framing of Plate Focus / Clarity of Plate Dark Interior Framing of Driver Focus / Clarity of Driver Framing of Car                                           | 0<br>0<br>1<br>4<br>0                | 0%<br>0%<br>13%<br>50%<br>0%<br>13%                   | 1<br>0<br>1<br>3<br>0<br>3           | 9%<br>3%<br>9%<br>26%<br>0%<br>23%             | 23<br>6<br>12<br>65<br>2<br>22           | 12%<br>3%<br>6%<br>33%<br>1%<br>11%             | 2<br>1<br>1<br>5<br>0<br>2           | 12%<br>3%<br>6%<br>33%<br>1%<br>11%                   | 0<br>0<br>0<br>0                | 0%<br>0%<br>0%<br>0%<br>0%             |
| Framing of Plate Focus / Clarity of Plate Dark Interior Framing of Driver Focus / Clarity of Driver Framing of Car Data Error                                | 0<br>0<br>1<br>4<br>0<br>1<br>0<br>0 | 0%<br>0%<br>13%<br>50%<br>0%<br>13%                   | 1<br>0<br>1<br>3<br>0<br>3<br>0      | 9%<br>3%<br>9%<br>26%<br>0%<br>23%<br>0%<br>0% | 23<br>6<br>12<br>65<br>2<br>22<br>0      | 12%<br>3%<br>6%<br>33%<br>1%<br>11%<br>0%       | 2<br>1<br>1<br>5<br>0<br>2           | 12%<br>3%<br>6%<br>33%<br>1%<br>11%<br>0%<br>0%       | 0<br>0<br>0<br>0<br>0           | 0%<br>0%<br>0%<br>0%<br>0%             |
| Framing of Plate Focus / Clarity of Plate Dark Interior Framing of Driver Focus / Clarity of Driver Framing of Car Data Error Exposure                       | 0<br>0<br>1<br>4<br>0<br>1<br>0      | 0%<br>0%<br>13%<br>50%<br>0%<br>13%<br>0%<br>0%<br>0% | 1<br>0<br>1<br>3<br>0<br>3<br>0      | 9%<br>3%<br>9%<br>26%<br>0%<br>23%<br>0%       | 23<br>6<br>12<br>65<br>2<br>22<br>0      | 12%<br>3%<br>6%<br>33%<br>1%<br>11%<br>0%       | 2<br>1<br>1<br>5<br>0<br>2<br>0      | 12%<br>3%<br>6%<br>33%<br>1%<br>11%<br>0%<br>0%<br>0% | 0<br>0<br>0<br>0<br>0<br>0      | 0%<br>0%<br>0%<br>0%<br>0%<br>0%       |
| Framing of Plate Focus / Clarity of Plate Dark Interior Framing of Driver Focus / Clarity of Driver Framing of Car Data Error Exposure Equipment Malfunction | 0<br>0<br>1<br>4<br>0<br>1<br>0<br>0 | 0%<br>0%<br>13%<br>50%<br>0%<br>13%<br>0%<br>0%       | 1<br>0<br>1<br>3<br>0<br>3<br>0<br>0 | 9%<br>3%<br>9%<br>26%<br>0%<br>23%<br>0%<br>0% | 23<br>6<br>12<br>65<br>2<br>22<br>0<br>0 | 12%<br>3%<br>6%<br>33%<br>1%<br>11%<br>0%<br>0% | 2<br>1<br>1<br>5<br>0<br>2<br>0<br>0 | 12%<br>3%<br>6%<br>33%<br>1%<br>11%<br>0%<br>0%       | 0<br>0<br>0<br>0<br>0<br>0<br>0 | 0%<br>0%<br>0%<br>0%<br>0%<br>0%<br>0% |