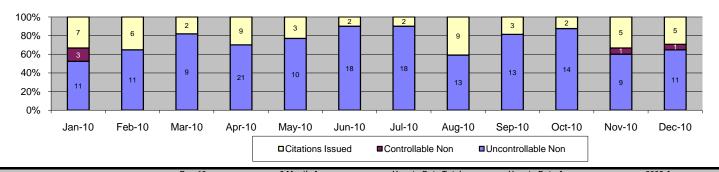

# Los Angeles County MTA Gold Line Approach Summary Report Location 4007: EB to NB 3rd @ Civic Center

|                                  |               |                      | □ Cita            | tions issued             | Controll      | able Non L        | Uncontrollable       | e Non             |                      |                  |
|----------------------------------|---------------|----------------------|-------------------|--------------------------|---------------|-------------------|----------------------|-------------------|----------------------|------------------|
| Frants                           | L             | Dec-10               | 3 Mon             | th Average               | Year to       | Date Total        | Year to D            | ate Average       | 2009                 | Average          |
| Events                           | Quantity      | % of Events          | Quantity          | % of Events              | Quantity      | % of Events       | Quantity             | % of Events       | Quantity             | % of Events      |
| Non Violations                   | 902           | 94%                  | 1,027             | 93%                      | 8,925         | 94%               | 744                  | 94%               | 373                  | 96%              |
| Violations                       | 56            | 6%                   | 52                | 7%                       | 615           | 6%                | 51                   | 6%                | 16                   | 4%               |
| Total Events                     | 958           | 100%                 | 1,078             | 100%                     | 9,540         | 100%              | 795                  | 100%              | 389                  | 100%             |
| Violations                       | Quantity      | % of Viol            | Quantity          | % of Viol                | Quantity      | % of Viol         | Quantity             | % of Viol         | Quantity             | % of Viol        |
| Uncont. Non-Issued Viol          | 43            | 77%                  | 33                | 64%                      | 396           | 64%               | 33                   | 64%               | 4                    | 25%              |
| Cont. Non-Issued Viol            | 1             | 2%                   | 5                 | 10%                      | 57            | 9%                | 5                    | 9%                | 1                    | 6%               |
| Citations                        | 12            | 21%                  | 13                | 26%                      | 162           | 26%               | 14                   | 26%               | 11                   | 69%              |
| Daily Av. Vehicle Counts         |               | 227                  |                   | 296                      | 3             | 3,329             | 2                    | 277               |                      | 256              |
| Av. Violation Speed              |               | 19.0                 |                   | 18.4                     |               | 18.8              |                      | 8.8               |                      | 17.7             |
| Av. Issued Speed                 |               | 17.3                 |                   | 18.3                     |               | 17.6              |                      | 7.6               |                      | 17.6             |
| Av. Violation Sec.               |               | 60.4                 |                   | 62.5                     |               | 61.7              |                      | 1.7               |                      | 57.6             |
| Av. Issued Sec.                  |               | 44.1                 |                   | 57.4                     |               | 57.3              |                      | 7.3               |                      | 63.2             |
|                                  |               |                      | •                 |                          |               |                   |                      |                   |                      |                  |
| Cal. Days/Enforc. Days           | 31            | 31                   | 30                | 30                       | 365           | 365               | 30                   | 30                | 31                   | 31               |
| Daily Citation Yield             | 0.39          | 0.39<br>21%          | 0.44              | 0.44<br>26%              | 0.44          | 0.44<br>26%       | 0.44                 | 0.44<br>6%        | 0.35                 | 0.35<br>69%      |
| Cit /Viol. Iss. Rate             |               |                      |                   |                          |               |                   |                      |                   |                      | 92%              |
| Controllable Iss. Rate           |               | <b>92%</b><br>Dec-10 |                   | 74%                      |               | 74%<br>Date Total |                      | 4%<br>ate Average |                      |                  |
| Non - Violations                 | Quantity      |                      |                   | th Average<br>% Non-Viol |               | % Non-Viol        |                      |                   |                      | Average          |
| Rear Axle Violation              | Quantity<br>0 | % Non-Viol<br>0%     | <i>Quantity</i> 0 | % NOH-VIOI<br>0%         | Quantity<br>2 | % NOH-VIOI<br>0%  | <i>Quantity</i><br>0 | % Non-Viol<br>0%  | <i>Quantity</i><br>0 | % Non-Viol<br>0% |
| Right Turn                       | 0             | 0%                   | 0                 | 0%                       | 0             | 0%                | 0                    | 0%                | 0                    | 0%               |
| No Violation Occurred            | 902           | 100%                 | 1,027             | 100%                     | 8,923         | 100%              | 744                  | 100%              | 373                  | 100%             |
| Total Non Violations             | 902           | 100%                 | 1,027             | 100%                     | 8,925         | 100%              | 744                  | 100%              | 373                  | 100%             |
|                                  |               |                      |                   |                          |               |                   |                      |                   |                      |                  |
| Uncontrollable Non-Iss           | Quantity      | % of Un.Non          | Quantity          | % of Un.Non              | Quantity      | % of Un.Non       | Quantity             | % of Un.Non       | Quantity             | % of Un.Non      |
| No Plate                         | 1             | 2%                   | 2                 | 7%                       | 28            | 7%                | 2                    | 7%                | 0                    | 0%               |
| Out of State Plate               | 0             | 0%                   | 0                 | 1%                       | 7             | 2%                | 1                    | 2%                | 0                    | 0%               |
| Glare on Plate                   | 2             | 5%                   | 0                 | 0%                       | 5             | 1%                | 0                    | 1%                | 0                    | 0%               |
| Illegible Plate                  | 2             | 5%                   | 2                 | 7%                       | 41            | 10%               | 3                    | 10%               | 0                    | 0%               |
| Plate Obstructed                 | 0             | 0%                   | 0                 | 0%                       | 1             | 0%                | 0                    | 0%                | 0                    | 0%               |
| Windshield Glare                 | 1             | 2%<br>12%            | 2                 | 7%                       | 26            | 7%                | 2                    | 7%                | 1                    | 25%              |
| Driver Obstructed                | 5<br>16       |                      | 6                 | 18%                      | 53            | 13%               | 9                    | 13%               | 0                    | 0%               |
| Car Obstructed                   | 8             | 37%<br>19%           | 13<br>4           | 39%<br>13%               | 113<br>75     | 29%<br>19%        | 6                    | 29%<br>19%        | 1                    | 0%<br>25%        |
| Emergency Vehicle                | 2             | 5%                   | 2                 | 6%                       | 28            | 7%                | 2                    | 7%                | 2                    | 50%              |
| No DMV Match Found  LASD Expired | 0             | 0%                   | 0                 | 1%                       | 13            | 3%                | 1                    | 3%                | 0                    | 0%               |
| Other                            | 6             | 14%                  | 0                 | 0%                       | 6             | 2%                | 1                    | 2%                | 0                    | 0%               |
| Total                            | 43            | 100%                 | 33                | 100%                     | 396           | 100%              | 33                   | 100%              | 4                    | 100%             |
|                                  |               |                      |                   |                          |               |                   |                      |                   |                      |                  |
| Controllable Non-Iss             | Quantity      | % Cont. Non          | Quantity          | % Cont. Non              | Quantity      | % Cont. Non       | Quantity             | % Cont. Non       | Quantity             | % Cont. Non      |
| Framing of Plate                 | 0             | 0%                   | 3                 | 56%                      | 20            | 35%               | 2                    | 35%               | 0                    | 0%               |
| Focus / Clarity of Plate         | 1             | 100%                 | 0                 | 6%                       | 10            | 18%               | 1                    | 18%               | 0                    | 0%               |
| Dark Interior                    | 0             | 0%                   | 1                 | 13%                      | 6             | 11%               | 1                    | 11%               | 0                    | 0%               |
| Framing of Driver                | 0             | 0%                   | 1                 | 13%                      | 6             | 11%               | 1                    | 11%               | 0                    | 0%               |
| Focus / Clarity of Driver        | 0             | 0%                   | 0                 | 0%                       | 0             | 0%                | 0                    | 0%                | 0                    | 0%               |
| Framing of Car                   | 0             | 0%                   | 0                 | 0%                       | 8             | 14%               | 1                    | 14%               | 0                    | 0%               |
| Data Error                       | 0             | 0%                   | 0                 | 0%                       | 0             | 0%                | 0                    | 0%                | 0                    | 0%               |
| Exposure                         | 0             | 0%                   | 0                 | 0%                       | 0             | 0%                | 0                    | 0%                | 1                    | 100%             |
| Equipment Malfunction            | 0             | 0%<br>0%             | 0                 | 0%                       | 5             | 4%                | 0                    | 4%<br>9%          | 0                    | 0%<br>0%         |
| LASD Return<br>ACS Expired       | 0             | 0%                   | 0                 | 13%<br>0%                | 0             | 9%<br>0%          | 0                    | 0%                | 0                    | 0%               |
| Total                            | 1             | 100%                 | 5                 | 100%                     | <b>57</b>     | 100%              | 5                    | 100%              | 1                    | 100%             |
| i Viul                           |               | 10070                | ົ່                | 10070                    | JI            | 10070             | ົ່                   | 10070             | <u> </u>             | 1007/0           |