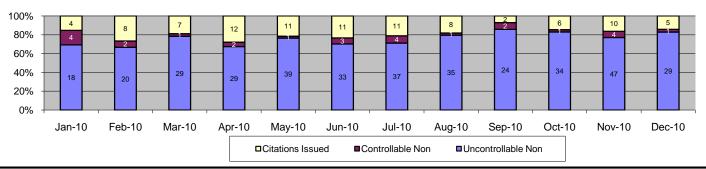

## Los Angeles County MTA Gold Line Approach Summary Report All Locations

| - ·                              | [                    | Dec-10                | 3 Mon         | th Average        | Year to           | Date Total        | Year to Da      | ite Average       | 2009           | Average           |
|----------------------------------|----------------------|-----------------------|---------------|-------------------|-------------------|-------------------|-----------------|-------------------|----------------|-------------------|
| Events                           | Quantity             | % of Events           | Quantity      | % of Events       | Quantity          | % of Events       | Quantity        | % of Events       | Quantity       | % of Events       |
| Non Violations                   | 12,889               | 91%                   | 11,656        | 90%               | 143,757           | 91%               | 11,980          | 91%               | 5,387          | 93%               |
| Violations                       | 1,254                | 9%                    | 1,344         | 10%               | 14,751            | 9%                | 1,229           | 9%                | 418            | 7%                |
| Total Events                     | 14,143               | 100%                  | 13,000        | 100%              | 158,508           | 100%              | 13,209          | 100%              | 5,805          | 100%              |
| Violations                       | Quantity             | % of Viol             | Quantity      | % of Viol         | Quantity          | % of Viol         | Quantity        | % of Viol         | Quantity       | % of Viol         |
| Uncont. Non-Issued Viol          | 848                  | 68%                   | 826           | 61%               | 8,939             | 61%               | 745             | 61%               | 222            | 53%               |
| Cont. Non-Issued Viol            | 85                   | 7%                    | 139           | 10%               | 1,686             | 11%               | 141             | 11%               | 36             | 9%                |
| Citations                        | 321                  | 26%                   | 379           | 28%               | 4,126             | 28%               | 344             | 28%               | 160            | 38%               |
| Daily Av. Vehicle Counts         | 1                    | 3,423                 | 1.            | 4,264             | 18                | 31,551            | 15              | 129               | 1:             | 3,405             |
| Av. Violation Speed              |                      | 19.8                  |               | 19.7              |                   | 19.9              |                 | 9.9               |                | 16.0              |
| Av. Issued Speed                 |                      | 19.3                  |               | 18.6              |                   | 19.0              |                 | 9.0               |                | 15.6              |
| Av. Violation Sec.               |                      | 59.2                  |               | 56.0              |                   | 56.9              |                 | 6.9               |                | 48.3              |
| Av. Issued Sec.                  |                      | 48.1                  |               | 42.7              |                   | 48.4              |                 | B.4               |                | 43.5              |
|                                  |                      |                       |               |                   |                   |                   |                 |                   |                |                   |
| Cal. Days/Enforc. Days           | 31                   | 31                    | 30            | 30                | 365               | 365               | 30              | 30                | 31             | 31                |
| Daily Citation Yield             | 10.35                | 10.35                 | 12.49         | 12.49             | 11.30             | 11.30             | 11.30           | 11.30             | 5.16           | 5.16              |
| Cit /Viol. Iss. Rate             |                      | 26%<br>79%            |               | 28%<br>73%        |                   | 28%<br>71%        |                 | 3%<br>I%          |                | 38%<br>32%        |
| Controllable Iss. Rate           |                      | 7 <b>9%</b><br>Dec-10 |               | th Average        |                   | Date Total        |                 | ite Average       |                |                   |
| Non - Violations                 |                      | 1                     |               |                   |                   |                   |                 |                   |                | Average           |
| Rear Axle Violation              | <i>Quantity</i><br>0 | % Non-Viol<br>0%      | Quantity<br>1 | % Non-Viol        | Quantity          | % Non-Viol        | Quantity<br>2   | % Non-Viol<br>0%  | Quantity<br>1  | % Non-Viol        |
| Real Axie Violation Right Turn   | 0                    | 0%                    | 0             | 0%<br>0%          | 19<br>0           | 0%<br>0%          | 0               | 0%                | 0              | 0%<br>0%          |
| No Violation Occurred            | 12,889               | 100%                  | 11,655        | 100%              | 143,738           | 100%              | 11,978          | 100%              | 5,386          | 100%              |
| Total Non Violations             | 12,889               | 100%                  | 11,656        | 100%              | 143,757           | 100%              | 11,980          | 100%              | 5,387          | 100%              |
| Total Non Violations             | 12,009               | 100 /6                | 11,030        | 100 /6            | 143,737           | 100 /6            | 11,900          | 100 /6            | 3,301          | 100 /6            |
| Uncontrollable Non-Iss           | Quantity             | % of Un.Non           | Quantity      | % of Un.Non       | Quantity          | % of Un.Non       | Quantity        | % of Un.Non       | Quantity       | % of Un.Non       |
| No Plate                         | 77                   | 9%                    | 87            | 11%               | 1,001             | 11%               | 83              | 11%               | 27             | 12%               |
| Out of State Plate               | 8                    | 1%                    | 12            | 1%                | 136               | 2%                | 11              | 2%                | 10             | 5%                |
| Glare on Plate                   | 9                    | 1%                    | 9             | 1%                | 68                | 1%                | 6               | 1%                | 0              | 0%                |
| Illegible Plate                  | 5                    | 1%                    | 11            | 1%                | 210               | 2%                | 18              | 2%                | 13             | 6%                |
| Plate Obstructed                 | 6                    | 1%                    | 3             | 0%                | 52                | 1%                | 4               | 1%                | 3              | 1%                |
| Windshield Glare                 | 23                   | 3%                    | 31            | 4%                | 395               | 4%                | 33              | 4%                | 3              | 1%                |
| Driver Obstructed                | 45                   | 5%                    | 66            | 8%                | 565               | 6%                | 47              | 6%                | 5              | 2%                |
| Car Obstructed                   | 160                  | 19%                   | 173           | 21%               | 1,656             | 19%               | 138             | 19%               | 16             | 7%                |
| Emergency Vehicle                | 416                  | 49%                   | 354           | 43%               | 3,679             | 41%               | 307             | 41%               | 105            | 47%               |
| No DMV Match Found  LASD Expired | 61                   | 7%                    | 72            | 9%                | 828               | 9%                | 69              | 9%                | 29             | 13%               |
| Other                            | 0<br>38              | 0%<br>4%              | 7             | 1%<br>0%          | 273<br>76         | 3%<br>1%          | 23<br>6         | 3%<br>1%          | 0<br>11        | 0%<br>5%          |
| Total                            | 848                  | 100%                  | 826           | 100%              | 8,939             | 100%              | 745             | 100%              | 222            | 100%              |
|                                  |                      |                       |               |                   |                   |                   |                 |                   |                |                   |
| Controllable Non-Iss             | Quantity             | % Cont. Non           | Quantity      | % Cont. Non       | Quantity          | % Cont. Non       | Quantity        | % Cont. Non       | Quantity       | % Cont. Non       |
| Framing of Plate                 | 11                   | 13%                   | 24            | 17%               | 263               | 16%               | 22              | 16%               | 3              | 8%                |
| Focus / Clarity of Plate         | 7                    | 8%                    | 5             | 4%                | 68                | 4%                | 6               | 4%                | 0              | 0%                |
| Dark Interior                    | 19                   | 22%                   | 26            | 19%               | 190               | 11%               | 16              | 11%               | 3              | 8%                |
| Framing of Driver                | 17                   | 20%                   | 13            | 9%                | 206               | 12%               | 17              | 12%               | 8              | 22%               |
| Focus / Clarity of Driver        | 3                    | 4%                    | 2             | 1%                | 22                | 1%                | 2               | 1%                | 0              | 0%                |
| Framing of Car                   | 5                    | 6%                    | 23            | 16%               | 313               | 19%               | 26              | 19%               | 6              | 17%               |
| Data Error                       | 0                    | 0%                    | 1             | 1%                | 8                 | 0%                | 1               | 0%                | 0              | 0%                |
| Exposure                         | 3                    | 4%                    | 2             | 1%                | 67                | 4%                | 6               | 4%                | 2              | 6%                |
| Equipment Malfunction            | 0                    | 0%                    | 4             | 3%                | 21                | 1%                | 2               | 1%                | 0              | 0%                |
| LASD Return                      | 20                   | 24%                   | 39            | 28%               | 525               | 31%               | 44              | 31%               | 14             | 39%               |
|                                  |                      |                       |               |                   |                   |                   |                 |                   |                |                   |
| ACS Expired<br>Total             | 0<br><b>85</b>       | 0%<br><b>100%</b>     | 1<br>139      | 0%<br><b>100%</b> | 3<br><b>1,686</b> | 0%<br><b>100%</b> | 0<br><b>141</b> | 0%<br><b>100%</b> | 0<br><b>36</b> | 0%<br><b>100%</b> |