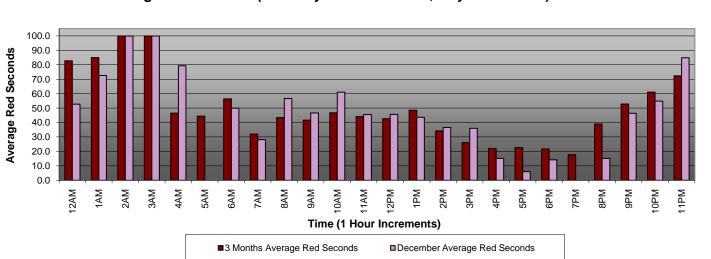

# Table of Contents

| Report Title                                                        | Page |
|---------------------------------------------------------------------|------|
| Approach Summary Report, All Locations                              | 3    |
| Approach Summary Report, Location 4007: EB to NB 3rd @ Civic Center | 4    |
| Approach Summary Report, Location 4009: WB to SB 3rd @ La Verne     | 5    |
| Approach Summary Report, Location 4017: EB to NB 3rd @ Mednik       | 6    |
| Approach Summary Report, Location 4019: WB to SB 3rd @ Mednik       | 7    |
| Approach Summary Report, Location 4027: EB to NB 3rd @ Arizona      | 8    |
| Approach Summary Report, Location 4029: WB to SB 3rd @ Arizona      | 9    |
| Approach Summary Report, Location 4037: EB to NB 3rd @ McDonnell    | 10   |
| Approach Summary Report, Location 4039: WB to SB 3rd @ McDonnell    | 11   |
| Approach Summary Report, Location 4047: EB to NB 3rd @ Ford         | 12   |
| Approach Summary Report, Location 4049: WB to SB 3rd @ Ford         | 13   |
| Approach Summary Report, Location 4057: EB to NB 3rd @ Eastern      | 14   |
| Approach Summary Report, Location 4059: WB to SB 3rd @ Eastern      | 15   |
| Approach Summary Report, Location 4069: WB to SB 3rd @ Downey       | 16   |
| Approach Summary Report, Location 4077: EB to NB 3rd @ Gage         | 17   |
| Approach Summary Report, Location 4079: WB to SB 3rd @ Gage         | 18   |
| Approach Summary Report, Location 4087: EB to NB 1st @ Lorena       | 19   |
| Approach Summary Report, Location 4089: WB to SB 1st @ Lorena       | 20   |
| Approach Summary Report, Location 4097: EB to NB 1st @ Clarence     | 21   |
| Approach Summary Report, Location 4099: WB to SB 1st @ Clarence     | 22   |
| Approach Summary Report, Location 4109: WB to SB 1st @ Utah         | 23   |
| Approach Summary Report, Location 4119: WB to SB 1st @ Anderson     | 24   |
| Approach Summary Report, Location 4127: EB to NB 1st @ Mission      | 25   |
| Approach Summary Report, Location 4129: WB to SB 1st @ Mission      | 26   |
| Customer Service Report                                             | 27   |
| Daily Citation Yield Report                                         | 28   |
| Citations by Time (Graph)                                           | 29   |
| Average Red Light Seconds (Graph)                                   | 30   |
| Average Speed (Graph)                                               | 31   |
| Monthly Citation Yield Report                                       | 32   |
| Disposition Summary Report                                          | 33   |
| Performance Report                                                  | 34   |