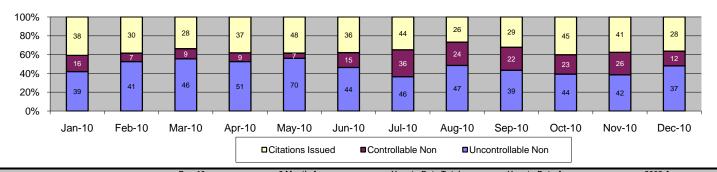

# Los Angeles County MTA Gold Line Approach Summary Report Location 4017: EB to NB 3rd @ Mednik

|                           | -        | Dec-10      | 3 Mon    | th Average  | Voar to  | Date Total   | Vear to D  | ate Average | 2000     | Average     |
|---------------------------|----------|-------------|----------|-------------|----------|--------------|------------|-------------|----------|-------------|
| Events                    | Quantity | % of Events | Quantity | % of Events | Quantity | % of Events  | Quantity   | % of Events | Quantity | % of Events |
| Non Violations            | 524      | 86%         | 606      | 93%         | 7,271    | 89%          | 606        | 89%         | 240      | 96%         |
| Violations                | 85       | 14%         | 118      | 8%          | 886      | 11%          | 74         | 11%         | 11       | 4%          |
| Total Events              | 609      | 100%        | 725      | 100%        | 8,157    | 100%         | 680        | 100%        | 251      | 100%        |
| Violations                | Quantity | % of Viol   | Quantity | % of Viol   | Quantity | % of Viol    | Quantity   | % of Viol   | Quantity | % of Viol   |
| Uncont. Non-Issued Viol   | 63       | 74%         | 73       | 62%         | 576      | 65%          | 48         | 65%         | 8        | 73%         |
| Cont. Non-Issued Viol     | 9        | 11%         | 17       | 14%         | 112      | 13%          | 9          | 13%         | 2        | 18%         |
| Citations                 | 13       | 15%         | 28       | 24%         | 198      | 22%          | 17         | 22%         | 1        | 9%          |
|                           |          |             |          |             |          |              |            |             | -        | •           |
| Daily Av. Vehicle Counts  |          | 756         |          | 851         |          | 0,076        |            | 340         |          | 796         |
| Av. Violation Speed       |          | 20.5        |          | 21.3        |          | 22.1         |            | 2.1         |          | 18.0        |
| Av. Issued Speed          |          | 23.2        |          | 22.7        |          | 23.5         |            | 3.5         |          | 18.0        |
| Av. Violation Sec.        |          | 37.8        |          | 37.1        |          | 37.0<br>40.5 |            | 7.0         |          | 96.8        |
| Av. Issued Sec.           |          | 10.2        |          | 17.0        |          | 18.5         | 1          | 8.5         |          | 96.8        |
| Cal. Days/Enforc. Days    | 31       | 31          | 30       | 30          | 365      | 365          | 30         | 30          | 31       | 31          |
| Daily Citation Yield      | 0.42     | 0.42        | 0.93     | 0.93        | 0.54     | 0.54         | 0.54       | 0.54        | 0.03     | 0.03        |
| Cit /Viol. Iss. Rate      |          | 15%         |          | 22%         |          | 22%          |            | 2%          |          | 9%          |
| Controllable Iss. Rate    |          | 59%         |          | 64%         |          | 64%          |            | 4%          |          | 3%          |
| Non - Violations          | L        | Dec-10      | 3 Mon    | th Average  | Year to  | Date Total   | Year to Da | ate Average | 2009     | Average     |
| Worl Violations           | Quantity | % Non-Viol  | Quantity | % Non-Viol  | Quantity | % Non-Viol   | Quantity   | % Non-Viol  | Quantity | % Non-Viol  |
| Rear Axle Violation       | 0        | 0%          | 0        | 0%          | 1        | 0%           | 0          | 0%          | 0        | 0%          |
| Right Turn                | 0        | 0%          | 0        | 0%          | 0        | 0%           | 0          | 0%          | 0        | 0%          |
| No Violation Occurred     | 524      | 100%        | 606      | 100%        | 7,270    | 100%         | 606        | 100%        | 240      | 100%        |
| Total Non Violations      | 524      | 100%        | 606      | 100%        | 7,271    | 100%         | 606        | 100%        | 240      | 100%        |
| Uncontrollable Non-Iss    | Quantity | % of Un.Non | Quantity | % of Un.Non | Quantity | % of Un.Non  | Quantity   | % of Un.Non | Quantity | % of Un.Non |
| No Plate                  | 4        | 6%          | 11       | 15%         | 72       | 13%          | 6          | 13%         | 1        | 13%         |
| Out of State Plate        | 0        | 0%          | 1        | 1%          | 6        | 1%           | 1          | 1%          | 0        | 0%          |
| Glare on Plate            | 2        | 3%          | 1        | 2%          | 6        | 1%           | 1          | 1%          | 0        | 0%          |
| Illegible Plate           | 1        | 2%          | 1        | 1%          | 10       | 2%           | 1          | 2%          | 0        | 0%          |
| Plate Obstructed          | 0        | 0%          | 0        | 0%          | 2        | 0%           | 0          | 0%          | 0        | 0%          |
| Windshield Glare          | 2        | 3%          | 8        | 11%         | 58       | 10%          | 5          | 10%         | 0        | 0%          |
| Driver Obstructed         | 4        | 6%          | 10       | 14%         | 50       | 9%           | 4          | 9%          | 0        | 0%          |
| Car Obstructed            | 10       | 16%         | 16       | 22%         | 112      | 19%          | 9          | 19%         | 0        | 0%          |
| Emergency Vehicle         | 35       | 56%         | 23       | 31%         | 225      | 39%          | 19         | 39%         | 7        | 88%         |
| No DMV Match Found        | 4        | 6%          | 3        | 4%          | 27       | 5%           | 2          | 5%          | 0        | 0%          |
| LASD Expired              | 0        | 0%          | 0        | 0%          | 6        | 1%           | 1          | 1%          | 0        | 0%          |
| Other                     | 1        | 2%          | 0        | 0%          | 2        | 0%           | 0          | 0%          | 0        | 0%          |
| Total                     | 63       | 100%        | 73       | 100%        | 576      | 100%         | 48         | 100%        | 8        | 100%        |
| Controllable Non-Iss      | Quantity | % Cont. Non | Quantity | % Cont. Non | Quantity | % Cont. Non  | Quantity   | % Cont. Non | Quantity | % Cont. Non |
| Framing of Plate          | 0        | 0%          | 3        | 18%         | 15       | 13%          | 1          | 13%         | 0        | 0%          |
| Focus / Clarity of Plate  | 1        | 11%         | 0        | 0%          | 4        | 4%           | 0          | 4%          | 0        | 0%          |
| Dark Interior             | 4        | 44%         | 12       | 73%         | 62       | 55%          | 5          | 55%         | 2        | 100%        |
| Framing of Driver         | 0        | 0%          | 0        | 0%          | 2        | 2%           | 0          | 2%          | 0        | 0%          |
| Focus / Clarity of Driver | 1        | 11%         | 0        | 2%          | 3        | 3%           | 0          | 3%          | 0        | 0%          |
| Framing of Car            | 1        | 11%         | 1        | 6%          | 20       | 18%          | 2          | 18%         | 0        | 0%          |
| Data Error                | 0        | 0%          | 0        | 0%          | 0        | 0%           | 0          | 0%          | 0        | 0%          |
| Exposure                  | 0        | 0%          | 0        | 0%          | 0        | 0%           | 0          | 0%          | 0        | 0%          |
| Equipment Malfunction     | 0        | 0%          | 0        | 0%          | 1        | 1%           | 0          | 1%          | 0        | 0%          |
| LASD Return               | 2        | 22%         | 0        | 2%          | 5        | 4%           | 0          | 4%          | 0        | 0%          |
| ACS Expired               | 0        | 0%          | 0        | 0%          | 0        | 0%           | 0          | 0%          | 0        | 0%          |
| Total                     | 9        | 100%        | 17       | 100%        | 112      | 100%         | 9          | 100%        | 2        | 100%        |