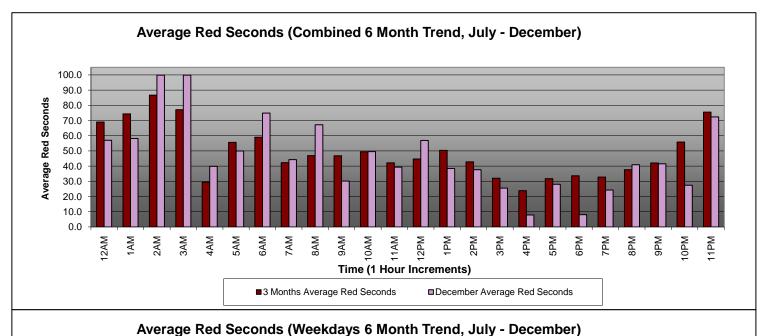

# Table of Contents

| Report Title                                                        | Page |
|---------------------------------------------------------------------|------|
| Approach Summary Report, All Locations                              | 3    |
| Approach Summary Report, Location 4007: EB to NB 3rd @ Civic Center | 4    |
| Approach Summary Report, Location 4009: WB to SB 3rd @ La Verne     | 5    |
| Approach Summary Report, Location 4017: EB to NB 3rd @ Mednik       | 6    |
| Approach Summary Report, Location 4019: WB to SB 3rd @ Mednik       | 7    |
| Approach Summary Report, Location 4027: EB to NB 3rd @ Arizona      | 8    |
| Approach Summary Report, Location 4029: WB to SB 3rd @ Arizona      | 9    |
| Approach Summary Report, Location 4037: EB to NB 3rd @ McDonnell    | 10   |
| Approach Summary Report, Location 4039: WB to SB 3rd @ McDonnell    | 11   |
| Approach Summary Report, Location 4047: EB to NB 3rd @ Ford         | 12   |
| Approach Summary Report, Location 4049: WB to SB 3rd @ Ford         | 13   |
| Approach Summary Report, Location 4057: EB to NB 3rd @ Eastern      | 14   |
| Approach Summary Report, Location 4059: WB to SB 3rd @ Eastern      | 15   |
| Approach Summary Report, Location 4069: WB to SB 3rd @ Downey       | 16   |
| Approach Summary Report, Location 4077: EB to NB 3rd @ Gage         | 17   |
| Approach Summary Report, Location 4079: WB to SB 3rd @ Gage         | 18   |
| Approach Summary Report, Location 4087: EB to NB 1st @ Lorena       | 19   |
| Approach Summary Report, Location 4089: WB to SB 1st @ Lorena       | 20   |
| Approach Summary Report, Location 4097: EB to NB 1st @ Clarence     | 21   |
| Approach Summary Report, Location 4099: WB to SB 1st @ Clarence     | 22   |
| Approach Summary Report, Location 4109: WB to SB 1st @ Utah         | 23   |
| Approach Summary Report, Location 4119: WB to SB 1st @ Anderson     | 24   |
| Approach Summary Report, Location 4127: EB to NB 1st @ Mission      | 25   |
| Approach Summary Report, Location 4129: WB to SB 1st @ Mission      | 26   |
| Customer Service Report                                             | 27   |
| Daily Citation Yield Report                                         | 28   |
| Citations by Time (Graph)                                           | 29   |
| Average Red Light Seconds (Graph)                                   | 30   |
| Average Speed (Graph)                                               | 31   |
| Monthly Citation Yield Report                                       | 32   |
| Disposition Summary Report                                          | 33   |
| Performance Report                                                  | 34   |