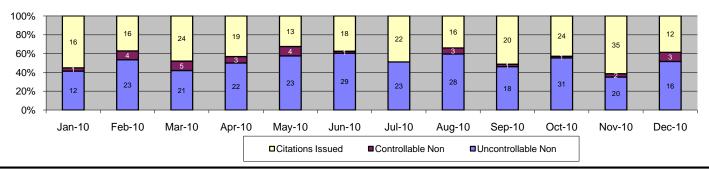

| 100%        |



# Los Angeles County MTA Gold Line Approach Summary Report Location 4129: WB to SB 1st @ Mission



| Firente                   | E.       | Dec-10      | 3 Mon    | th Average              | Year to  | Date Total  | Year to Da | ate Average | 2009 Average |             |  |
|---------------------------|----------|-------------|----------|-------------------------|----------|-------------|------------|-------------|--------------|-------------|--|
| Events                    | Quantity | % of Events | Quantity | % of Events             | Quantity | % of Events | Quantity   | % of Events | Quantity     | % of Events |  |
| Non Violations            | 689      | 96%         | 701      | 94%                     | 9,048    | 94%         | 754        | 94%         | 371          | 94%         |  |
| Violations                | 31       | 4%          | 51       | 5%                      | 52