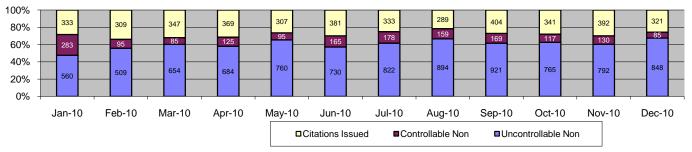

## Los Angeles County MTA Gold Line Approach Summary Report All Locations

| - ·                              | [                    | Dec-10                | 3 Mon         | th Average        | Year to           | Date Total        | Year to Da      | ite Average       | 2009           | Average           |
|----------------------------------|----------------------|-----------------------|---------------|-------------------|-------------------|-------------------|-----------------|-------------------|----------------|-------------------|
| Events                           | Quantity             | % of Events           | Quantity      | % of Events       | Quantity          | % of Events       | Quantity        | % of Events       | Quantity       | % of Events       |
| Non Violations                   | 12,889               | 91%                   | 11,656        | 90%               | 143,757           | 91%               | 11,980          | 91%               | 5,387          | 93%               |
| Violations                       | 1,254                | 9%                    | 1,344         | 10%               | 14,751            | 9%                | 1,229           | 9%                | 418            | 7%                |
| Total Events                     | 14,143               | 100%                  | 13,000        | 100%              | 158,508           | 100%              | 13,209          | 100%              | 5,805          | 100%              |
| Violations                       | Quantity             | % of Viol             | Quantity      | % of Viol         | Quantity          | % of Viol         | Quantity        | % of Viol         | Quantity       | % of Viol         |
| Uncont. Non-Issued Viol          | 848                  | 68%                   | 826           | 61%               | 8,939             | 61%               | 745             | 61%               | 222            | 53%               |
| Cont. Non-Issued Viol            | 85                   | 7%                    | 139           | 10%               | 1,686             | 11%               | 141             | 11%               | 36             | 9%                |
| Citations                        | 321                  | 26%                   | 379           | 28%               | 4,126             | 28%               | 344             | 28%               | 160            | 38%               |
| Daily Av. Vehicle Counts         | 1                    | 3,423                 | 1.            | 4,264             | 18                | 31,551            | 15              | 129               | 1:             | 3,405             |
| Av. Violation Speed              |                      | 19.8                  |               | 19.7              |                   | 19.9              |                 | 9.9               |                | 16.0              |
| Av. Issued Speed                 |                      | 19.3                  |               | 18.6              |                   | 19.0              |                 | 9.0               |                | 15.6              |
| Av. Violation Sec.               |                      | 59.2                  |               | 56.0              |                   | 56.9              |                 | 6.9               |                | 48.3              |
| Av. Issued Sec.                  |                      | 48.1                  |               | 42.7              |                   | 48.4              |                 | B.4               |                | 43.5              |
|                                  |                      |                       |               |                   |                   |                   |                 |                   |                |                   |
| Cal. Days/Enforc. Days           | 31                   | 31                    | 30            | 30                | 365               | 365               | 30              | 30                | 31             | 31                |
| Daily Citation Yield             | 10.35                | 10.35                 | 12.49         | 12.49             | 11.30             | 11.30             | 11.30           | 11.30             | 5.16           | 5.16              |
| Cit /Viol. Iss. Rate             |                      | 26%<br>79%            |               | 28%<br>73%        |                   | 28%<br>71%        |                 | 3%<br>I%          |                | 38%<br>32%        |
| Controllable Iss. Rate           |                      | 7 <b>9%</b><br>Dec-10 |               | th Average        |                   | Date Total        |                 | ite Average       |                |                   |
| Non - Violations                 |                      | 1                     |               |                   |                   |                   |                 |                   |                | Average           |
| Rear Axle Violation              | <i>Quantity</i><br>0 | % Non-Viol<br>0%      | Quantity<br>1 | % Non-Viol        | Quantity          | % Non-Viol        | Quantity<br>2   | % Non-Viol<br>0%  | Quantity<br>1  | % Non-Viol        |
| Real Axie Violation Right Turn   | 0                    | 0%                    | 0             | 0%<br>0%          | 19<br>0           | 0%<br>0%          | 0               | 0%                | 0              | 0%<br>0%          |
| No Violation Occurred            | 12,889               | 100%                  | 11,655        | 100%              | 143,738           | 100%              | 11,978          | 100%              | 5,386          | 100%              |
| Total Non Violations             | 12,889               | 100%                  | 11,656        | 100%              | 143,757           | 100%              | 11,980          | 100%              | 5,387          | 100%              |
| Total Non Violations             | 12,009               | 100 /6                | 11,030        | 100 /6            | 143,737           | 100 /6            | 11,900          | 100 /6            | 3,301          | 100 /6            |
| Uncontrollable Non-Iss           | Quantity             | % of Un.Non           | Quantity      | % of Un.Non       | Quantity          | % of Un.Non       | Quantity        | % of Un.Non       | Quantity       | % of Un.Non       |
| No Plate                         | 77                   | 9%                    | 87            | 11%               | 1,001             | 11%               | 83              | 11%               | 27             | 12%               |
| Out of State Plate               | 8                    | 1%                    | 12            | 1%                | 136               | 2%                | 11              | 2%                | 10             | 5%                |
| Glare on Plate                   | 9                    | 1%                    | 9             | 1%                | 68                | 1%                | 6               | 1%                | 0              | 0%                |
| Illegible Plate                  | 5                    | 1%                    | 11            | 1%                | 210               | 2%                | 18              | 2%                | 13             | 6%                |
| Plate Obstructed                 | 6                    | 1%                    | 3             | 0%                | 52                | 1%                | 4               | 1%                | 3              | 1%                |
| Windshield Glare                 | 23                   | 3%                    | 31            | 4%                | 395               | 4%                | 33              | 4%                | 3              | 1%                |
| Driver Obstructed                | 45                   | 5%                    | 66            | 8%                | 565               | 6%                | 47              | 6%                | 5              | 2%                |
| Car Obstructed                   | 160                  | 19%                   | 173           | 21%               | 1,656             | 19%               | 138             | 19%               | 16             | 7%                |
| Emergency Vehicle                | 416                  | 49%                   | 354           | 43%               | 3,679             | 41%               | 307             | 41%               | 105            | 47%               |
| No DMV Match Found  LASD Expired | 61                   | 7%                    | 72            | 9%                | 828               | 9%                | 69              | 9%                | 29             | 13%               |
| Other                            | 0<br>38              | 0%<br>4%              | 7             | 1%<br>0%          | 273<br>76         | 3%<br>1%          | 23<br>6         | 3%<br>1%          | 0<br>11        | 0%<br>5%          |
| Total                            | 848                  | 100%                  | 826           | 100%              | 8,939             | 100%              | 745             | 100%              | 222            | 100%              |
|                                  |                      |                       |               |                   |                   |                   |                 |                   |                |                   |
| Controllable Non-Iss             | Quantity             | % Cont. Non           | Quantity      | % Cont. Non       | Quantity          | % Cont. Non       | Quantity        | % Cont. Non       | Quantity       | % Cont. Non       |
| Framing of Plate                 | 11                   | 13%                   | 24            | 17%               | 263               | 16%               | 22              | 16%               | 3              | 8%                |
| Focus / Clarity of Plate         | 7                    | 8%                    | 5             | 4%                | 68                | 4%                | 6               | 4%                | 0              | 0%                |
| Dark Interior                    | 19                   | 22%                   | 26            | 19%               | 190               | 11%               | 16              | 11%               | 3              | 8%                |
| Framing of Driver                | 17                   | 20%                   | 13            | 9%                | 206               | 12%               | 17              | 12%               | 8              | 22%               |
| Focus / Clarity of Driver        | 3                    | 4%                    | 2             | 1%                | 22                | 1%                | 2               | 1%                | 0              | 0%                |
| Framing of Car                   | 5                    | 6%                    | 23            | 16%               | 313               | 19%               | 26              | 19%               | 6              | 17%               |
| Data Error                       | 0                    | 0%                    | 1             | 1%                | 8                 | 0%                | 1               | 0%                | 0              | 0%                |
| Exposure                         | 3                    | 4%                    | 2             | 1%                | 67                | 4%                | 6               | 4%                | 2              | 6%                |
| Equipment Malfunction            | 0                    | 0%                    | 4             | 3%                | 21                | 1%                | 2               | 1%                | 0              | 0%                |
| LASD Return                      | 20                   | 24%                   | 39            | 28%               | 525               | 31%               | 44              | 31%               | 14             | 39%               |
|                                  |                      |                       |               |                   |                   |                   |                 |                   |                |                   |
| ACS Expired<br>Total             | 0<br><b>85</b>       | 0%<br><b>100%</b>     | 1<br>139      | 0%<br><b>100%</b> | 3<br><b>1,686</b> | 0%<br><b>100%</b> | 0<br><b>141</b> | 0%<br><b>100%</b> | 0<br><b>36</b> | 0%<br><b>100%</b> |