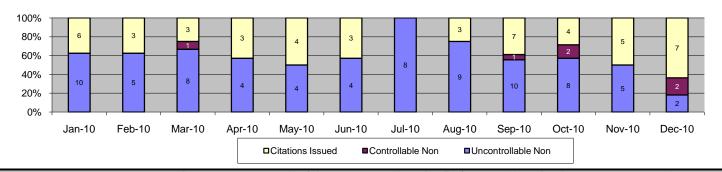

# Los Angeles County MTA Gold Line Approach Summary Report Location 4009: WB to SB 3rd @ La Verne

| Evente                                                                                                                                                       | L                                    | Dec-10                                                | 3 Mon                                | th Average                                     | Year to                                  | Date Total                                      | Year to Da                           | ite Average                                           | 2009                            | Average                                |
|--------------------------------------------------------------------------------------------------------------------------------------------------------------|--------------------------------------|-------------------------------------------------------|--------------------------------------|------------------------------------------------|------------------------------------------|-------------------------------------------------|--------------------------------------|-------------------------------------------------------|---------------------------------|----------------------------------------|
| Events                                                                                                                                                       | Quantity                             | % of Events                                           | Quantity                             | % of Events                                    | Quantity                                 | % of Events                                     | Quantity                             | % of Events                                           | Quantity                        | % of Events                            |
| Non Violations                                                                                                                                               | 662                                  | 74%                                                   | 347                                  | 75%                                            | 5,096                                    | 69%                                             | 425                                  | 69%                                                   | 216                             | 76%                                    |
| Violations                                                                                                                                                   | 238                                  | 26%                                                   | 205                                  | 27%                                            | 2,292                                    | 31%                                             | 191                                  | 31%                                                   | 67                              | 24%                                    |
| Total Events                                                                                                                                                 | 900                                  | 100%                                                  | 552                                  | 100%                                           | 7,388                                    | 100%                                            | 616                                  | 100%                                                  | 283                             | 100%                                   |
| Violations                                                                                                                                                   | Quantity                             | % of Viol                                             | Quantity                             | % of Viol                                      | Quantity                                 | % of Viol                                       | Quantity                             | % of Viol                                             | Quantity                        | % of Viol                              |
| Uncont. Non-Issued Viol                                                                                                                                      | 195                                  | 82%                                                   | 158                                  | 77%                                            | 1,665                                    | 73%                                             | 139                                  | 73%                                                   | 44                              | 66%                                    |
| Cont. Non-Issued Viol                                                                                                                                        | 8                                    | 3%                                                    | 12                                   | 6%                                             | 199                                      | 9%                                              | 17                                   | 9%                                                    | 5                               | 7%                                     |
| Citations                                                                                                                                                    | 35                                   | 15%                                                   | 36                                   | 17%                                            | 428                                      | 19%                                             | 36                                   | 19%                                                   | 18                              | 27%                                    |
| Daily Av. Vehicle Counts                                                                                                                                     |                                      | 785                                                   |                                      | 809                                            | g                                        | ,653                                            | 8                                    | 04                                                    |                                 | 330                                    |
| Av. Violation Speed                                                                                                                                          |                                      | 17.6                                                  |                                      | 17.7                                           |                                          | 18.1                                            | 18                                   | B.1                                                   |                                 | 17.6                                   |
| Av. Issued Speed                                                                                                                                             |                                      | 17.0                                                  |                                      | 17.8                                           |                                          | 17.6                                            | 1                                    | 7.6                                                   |                                 | 17.9                                   |
| Av. Violation Sec.                                                                                                                                           |                                      | 63.7                                                  |                                      | 63.2                                           |                                          | 58.7                                            |                                      | 8.7                                                   |                                 | 17.8                                   |
| Av. Issued Sec.                                                                                                                                              |                                      | 64.5                                                  |                                      | 41.0                                           |                                          | 44.3                                            | 4                                    | 4.3                                                   |                                 | I3.1                                   |
| Cal. Days/Enforc. Days                                                                                                                                       | 31                                   | 31                                                    | 20                                   | 30                                             | 365                                      | 365                                             | 30                                   | 30                                                    | 31                              | 31                                     |
| Daily Citation Yield                                                                                                                                         | 1.13                                 | 1.13                                                  | 30<br>1.18                           | 1.18                                           | 1.17                                     | 1.17                                            | 1.17                                 | 1.17                                                  | 0.58                            | 0.58                                   |
| Cit /Viol. Iss. Rate                                                                                                                                         |                                      | 1.13<br>15%                                           |                                      | 1.16                                           |                                          | 1.17                                            |                                      | 9%                                                    |                                 | 7%                                     |
| Controllable Iss. Rate                                                                                                                                       |                                      | 81%                                                   |                                      | 58%                                            |                                          | 58%                                             |                                      | 3%                                                    |                                 | 8%                                     |
|                                                                                                                                                              |                                      | Dec-10                                                |                                      | th Average                                     |                                          | Date Total                                      |                                      | ite Average                                           |                                 | Average                                |
| Non - Violations                                                                                                                                             | Quantity                             | % Non-Viol                                            | Quantity                             | % Non-Viol                                     | Quantity                                 | % Non-Viol                                      | Quantity                             | % Non-Viol                                            | Quantity                        | % Non-Viol                             |
| Rear Axle Violation                                                                                                                                          | 0                                    | 0%                                                    | 0                                    | 0%                                             | 0                                        | 0%                                              | 0                                    | 0%                                                    | 0                               | 0%                                     |
| Right Turn                                                                                                                                                   | 0                                    | 0%                                                    | 0                                    | 0%                                             | 0                                        | 0%                                              | 0                                    | 0%                                                    | 0                               | 0%                                     |
| No Violation Occurred                                                                                                                                        | 662                                  | 100%                                                  | 347                                  | 100%                                           | 5,096                                    | 100%                                            | 425                                  | 100%                                                  | 216                             | 100%                                   |
| Total Non Violations                                                                                                                                         | 662                                  | 100%                                                  | 347                                  | 100%                                           | 5,096                                    | 100%                                            | 425                                  | 100%                                                  | 216                             | 100%                                   |
| Uncontrollable Non-Iss                                                                                                                                       | Quantity                             | % of Un.Non                                           | Quantity                             | % of Un.Non                                    | Quantity                                 | % of Un.Non                                     | Quantity                             | % of Un.Non                                           | Quantity                        | % of Un.Non                            |
| No Plate                                                                                                                                                     | 14                                   | 7%                                                    | 12                                   | 8%                                             | 150                                      | 9%                                              | 13                                   | 9%                                                    | 6                               | 14%                                    |
| Out of State Plate                                                                                                                                           | 0                                    | 0%                                                    | 2                                    | 1%                                             | 11                                       | 1%                                              | 1                                    | 1%                                                    | 1                               | 2%                                     |
| Glare on Plate                                                                                                                                               | 0                                    | 0%                                                    | 0                                    | 0%                                             | 2                                        | 0%                                              | 0                                    | 0%                                                    | 0                               | 0%                                     |
| Illegible Plate                                                                                                                                              | 1                                    | 1%                                                    | 1                                    | 1%                                             | 28                                       | 2%                                              | 2                                    | 2%                                                    | 3                               | 7%                                     |
| Plate Obstructed                                                                                                                                             | 1                                    | 1%                                                    | 0                                    | 0%                                             | 4                                        | 0%                                              | 0                                    | 0%                                                    | 0                               | 0%                                     |
| Windshield Glare                                                                                                                                             | 1                                    | 1%                                                    | 2                                    | 1%                                             | 28                                       | 2%                                              | 2                                    | 2%                                                    | 0                               | 0%                                     |
| Driver Obstructed                                                                                                                                            | 4                                    | 2%                                                    | 4                                    | 3%                                             | 53                                       | 3%                                              | 4                                    | 3%                                                    | 0                               | 0%                                     |
| Car Obstructed                                                                                                                                               | 7                                    | 4%                                                    | 6                                    | 4%                                             | 65                                       | 4%                                              | 5                                    | 4%                                                    | 0                               | 0%                                     |
| Emergency Vehicle                                                                                                                                            | 163                                  | 84%                                                   | 125                                  | 79%                                            | 1,224                                    | 74%                                             | 102                                  | 74%                                                   | 31                              | 70%                                    |
| No DMV Match Found                                                                                                                                           | 3                                    | 2%                                                    | 6                                    | 4%                                             | 74                                       | 4%                                              | 6                                    | 4%                                                    | 3                               | 7%                                     |
| LASD Expired                                                                                                                                                 | 0                                    | 0%                                                    | 0                                    | 0%                                             | 25                                       | 2%                                              | 2                                    | 2%                                                    | 0                               | 0%                                     |
| Other                                                                                                                                                        | 1                                    | 1%                                                    | 0                                    | 0%                                             | 1                                        | 0%                                              | 0                                    | 0%                                                    | 0                               | 0%                                     |
| Total                                                                                                                                                        | 195                                  | 100%                                                  | 158                                  | 100%                                           | 1,665                                    | 100%                                            | 139                                  | 100%                                                  | 44                              | 100%                                   |
| Controllable Non-Iss                                                                                                                                         |                                      |                                                       |                                      |                                                |                                          |                                                 | Overstitus                           | % Cont. Non                                           | Quantity                        | % Cont. Non                            |
|                                                                                                                                                              | Quantity                             | % Cont. Non                                           | Quantity                             | % Cont. Non                                    | Quantity                                 | % Cont. Non                                     | Quantity                             | 70 COIII. IVOII                                       |                                 |                                        |
|                                                                                                                                                              | Quantity<br>0                        | % Cont. Non<br>0%                                     | Quantity<br>1                        | % Cont. Non<br>9%                              | Quantity<br>23                           | % Cont. Non<br>12%                              | Quantity<br>2                        |                                                       | 0                               | 0%                                     |
| Framing of Plate Focus / Clarity of Plate                                                                                                                    | ,                                    |                                                       | ,                                    |                                                | ,                                        |                                                 | ,                                    | 12%<br>3%                                             | 0                               | 0%<br>0%                               |
| Framing of Plate                                                                                                                                             | 0                                    | 0%<br>0%                                              | 1                                    | 9%<br>3%                                       | 23<br>6                                  | 12%<br>3%                                       | 2                                    | 12%<br>3%                                             | _                               | 0%                                     |
| Framing of Plate Focus / Clarity of Plate Dark Interior                                                                                                      | 0                                    | 0%<br>0%<br>13%                                       | 1 0                                  | 9%<br>3%<br>9%                                 | 23<br>6<br>12                            | 12%<br>3%<br>6%                                 | 2<br>1<br>1                          | 12%<br>3%<br>6%                                       | 0                               | 0%<br>0%                               |
| Framing of Plate Focus / Clarity of Plate                                                                                                                    | 0<br>0<br>1                          | 0%<br>0%                                              | 1<br>0<br>1                          | 9%<br>3%                                       | 23<br>6                                  | 12%<br>3%                                       | 2                                    | 12%<br>3%                                             | 0                               | 0%                                     |
| Framing of Plate Focus / Clarity of Plate Dark Interior Framing of Driver                                                                                    | 0<br>0<br>1<br>4                     | 0%<br>0%<br>13%<br>50%                                | 1<br>0<br>1<br>3                     | 9%<br>3%<br>9%<br>26%                          | 23<br>6<br>12<br>65<br>2<br>22           | 12%<br>3%<br>6%<br>33%                          | 2<br>1<br>1<br>5                     | 12%<br>3%<br>6%<br>33%                                | 0 0                             | 0%<br>0%<br>0%                         |
| Framing of Plate Focus / Clarity of Plate Dark Interior Framing of Driver Focus / Clarity of Driver                                                          | 0<br>0<br>1<br>4<br>0                | 0%<br>0%<br>13%<br>50%<br>0%                          | 1<br>0<br>1<br>3<br>0                | 9%<br>3%<br>9%<br>26%<br>0%                    | 23<br>6<br>12<br>65<br>2                 | 12%<br>3%<br>6%<br>33%<br>1%                    | 2<br>1<br>1<br>5<br>0                | 12%<br>3%<br>6%<br>33%<br>1%                          | 0<br>0<br>0<br>0                | 0%<br>0%<br>0%<br>0%                   |
| Framing of Plate Focus / Clarity of Plate Dark Interior Framing of Driver Focus / Clarity of Driver Framing of Car                                           | 0<br>0<br>1<br>4<br>0                | 0%<br>0%<br>13%<br>50%<br>0%<br>13%                   | 1<br>0<br>1<br>3<br>0<br>3           | 9%<br>3%<br>9%<br>26%<br>0%<br>23%             | 23<br>6<br>12<br>65<br>2<br>22           | 12%<br>3%<br>6%<br>33%<br>1%<br>11%             | 2<br>1<br>1<br>5<br>0<br>2           | 12%<br>3%<br>6%<br>33%<br>1%<br>11%                   | 0<br>0<br>0<br>0                | 0%<br>0%<br>0%<br>0%<br>0%             |
| Framing of Plate Focus / Clarity of Plate Dark Interior Framing of Driver Focus / Clarity of Driver Framing of Car Data Error                                | 0<br>0<br>1<br>4<br>0<br>1<br>0<br>0 | 0%<br>0%<br>13%<br>50%<br>0%<br>13%                   | 1<br>0<br>1<br>3<br>0<br>3<br>0      | 9%<br>3%<br>9%<br>26%<br>0%<br>23%<br>0%<br>0% | 23<br>6<br>12<br>65<br>2<br>22<br>0      | 12%<br>3%<br>6%<br>33%<br>1%<br>11%<br>0%       | 2<br>1<br>1<br>5<br>0<br>2           | 12%<br>3%<br>6%<br>33%<br>1%<br>11%<br>0%<br>0%       | 0<br>0<br>0<br>0<br>0           | 0%<br>0%<br>0%<br>0%<br>0%             |
| Framing of Plate Focus / Clarity of Plate Dark Interior Framing of Driver Focus / Clarity of Driver Framing of Car Data Error Exposure                       | 0<br>0<br>1<br>4<br>0<br>1<br>0      | 0%<br>0%<br>13%<br>50%<br>0%<br>13%<br>0%<br>0%<br>0% | 1<br>0<br>1<br>3<br>0<br>3<br>0      | 9%<br>3%<br>9%<br>26%<br>0%<br>23%<br>0%       | 23<br>6<br>12<br>65<br>2<br>22<br>0      | 12%<br>3%<br>6%<br>33%<br>1%<br>11%<br>0%       | 2<br>1<br>1<br>5<br>0<br>2<br>0      | 12%<br>3%<br>6%<br>33%<br>1%<br>11%<br>0%<br>0%<br>0% | 0<br>0<br>0<br>0<br>0<br>0      | 0%<br>0%<br>0%<br>0%<br>0%<br>0%       |
| Framing of Plate Focus / Clarity of Plate Dark Interior Framing of Driver Focus / Clarity of Driver Framing of Car Data Error Exposure Equipment Malfunction | 0<br>0<br>1<br>4<br>0<br>1<br>0<br>0 | 0%<br>0%<br>13%<br>50%<br>0%<br>13%<br>0%<br>0%       | 1<br>0<br>1<br>3<br>0<br>3<br>0<br>0 | 9%<br>3%<br>9%<br>26%<br>0%<br>23%<br>0%<br>0% | 23<br>6<br>12<br>65<br>2<br>22<br>0<br>0 | 12%<br>3%<br>6%<br>33%<br>1%<br>11%<br>0%<br>0% | 2<br>1<br>1<br>5<br>0<br>2<br>0<br>0 | 12%<br>3%<br>6%<br>33%<br>1%<br>11%<br>0%<br>0%       | 0<br>0<br>0<br>0<br>0<br>0<br>0 | 0%<br>0%<br>0%<br>0%<br>0%<br>0%<br>0% |