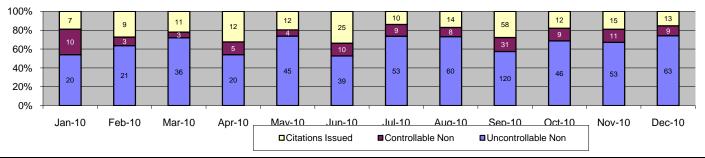

# Los Angeles County MTA Gold Line Approach Summary Report Location 4017: EB to NB 3rd @ Mednik

|                           | -        | Dec-10      | 3 Mon    | th Average  | Voar to  | Date Total   | Vear to D  | ate Average | 2000     | Average     |
|---------------------------|----------|-------------|----------|-------------|----------|--------------|------------|-------------|----------|-------------|
| Events                    | Quantity | % of Events | Quantity | % of Events | Quantity | % of Events  | Quantity   | % of Events | Quantity | % of Events |
| Non Violations            | 524      | 86%         | 606      | 93%         | 7,271    | 89%          | 606        | 89%         | 240      | 96%         |
| Violations                | 85       | 14%         | 118      | 8%          | 886      | 11%          | 74         | 11%         | 11       | 4%          |
| Total Events              | 609      | 100%        | 725      | 100%        | 8,157    | 100%         | 680        | 100%        | 251      | 100%        |
| Violations                | Quantity | % of Viol   | Quantity | % of Viol   | Quantity | % of Viol    | Quantity   | % of Viol   | Quantity | % of Viol   |
| Uncont. Non-Issued Viol   | 63       | 74%         | 73       | 62%         | 576      | 65%          | 48         | 65%         | 8        | 73%         |
| Cont. Non-Issued Viol     | 9        | 11%         | 17       | 14%         | 112      | 13%          | 9          | 13%         | 2        | 18%         |
| Citations                 | 13       | 15%         | 28       | 24%         | 198      | 22%          | 17         | 22%         | 1        | 9%          |
|                           |          |             |          |             |          |              |            |             | -        | •           |
| Daily Av. Vehicle Counts  |          | 756         |          | 851         |          | 0,076        |            | 340         |          | 796         |
| Av. Violation Speed       |          | 20.5        |          | 21.3        |          | 22.1         |            | 2.1         |          | 18.0        |
| Av. Issued Speed          |          | 23.2        |          | 22.7        |          | 23.5         |            | 3.5         |          | 18.0        |
| Av. Violation Sec.        |          | 37.8        |          | 37.1        |          | 37.0<br>40.5 |            | 7.0         |          | 96.8        |
| Av. Issued Sec.           |          | 10.2        |          | 17.0        |          | 18.5         | 1          | 8.5         |          | 96.8        |
| Cal. Days/Enforc. Days    | 31       | 31          | 30       | 30          | 365      | 365          | 30         | 30          | 31       | 31          |
| Daily Citation Yield      | 0.42     | 0.42        | 0.93     | 0.93        | 0.54     | 0.54         | 0.54       | 0.54        | 0.03     | 0.03        |
| Cit /Viol. Iss. Rate      |          | 15%         |          | 22%         |          | 22%          |            | 2%          |          | 9%          |
| Controllable Iss. Rate    |          | 59%         |          | 64%         |          | 64%          |            | 4%          |          | 3%          |
| Non - Violations          | L        | Dec-10      | 3 Mon    | th Average  | Year to  | Date Total   | Year to Da | ate Average | 2009     | Average     |
| Worl Violations           | Quantity | % Non-Viol  | Quantity | % Non-Viol  | Quantity | % Non-Viol   | Quantity   | % Non-Viol  | Quantity | % Non-Viol  |
| Rear Axle Violation       | 0        | 0%          | 0        | 0%          | 1        | 0%           | 0          | 0%          | 0        | 0%          |
| Right Turn                | 0        | 0%          | 0        | 0%          | 0        | 0%           | 0          | 0%          | 0        | 0%          |
| No Violation Occurred     | 524      | 100%        | 606      | 100%        | 7,270    | 100%         | 606        | 100%        | 240      | 100%        |
| Total Non Violations      | 524      | 100%        | 606      | 100%        | 7,271    | 100%         | 606        | 100%        | 240      | 100%        |
| Uncontrollable Non-Iss    | Quantity | % of Un.Non | Quantity | % of Un.Non | Quantity | % of Un.Non  | Quantity   | % of Un.Non | Quantity | % of Un.Non |
| No Plate                  | 4        | 6%          | 11       | 15%         | 72       | 13%          | 6          | 13%         | 1        | 13%         |
| Out of State Plate        | 0        | 0%          | 1        | 1%          | 6        | 1%           | 1          | 1%          | 0        | 0%          |
| Glare on Plate            | 2        | 3%          | 1        | 2%          | 6        | 1%           | 1          | 1%          | 0        | 0%          |
| Illegible Plate           | 1        | 2%          | 1        | 1%          | 10       | 2%           | 1          | 2%          | 0        | 0%          |
| Plate Obstructed          | 0        | 0%          | 0        | 0%          | 2        | 0%           | 0          | 0%          | 0        | 0%          |
| Windshield Glare          | 2        | 3%          | 8        | 11%         | 58       | 10%          | 5          | 10%         | 0        | 0%          |
| Driver Obstructed         | 4        | 6%          | 10       | 14%         | 50       | 9%           | 4          | 9%          | 0        | 0%          |
| Car Obstructed            | 10       | 16%         | 16       | 22%         | 112      | 19%          | 9          | 19%         | 0        | 0%          |
| Emergency Vehicle         | 35       | 56%         | 23       | 31%         | 225      | 39%          | 19         | 39%         | 7        | 88%         |
| No DMV Match Found        | 4        | 6%          | 3        | 4%          | 27       | 5%           | 2          | 5%          | 0        | 0%          |
| LASD Expired              | 0        | 0%          | 0        | 0%          | 6        | 1%           | 1          | 1%          | 0        | 0%          |
| Other                     | 1        | 2%          | 0        | 0%          | 2        | 0%           | 0          | 0%          | 0        | 0%          |
| Total                     | 63       | 100%        | 73       | 100%        | 576      | 100%         | 48         | 100%        | 8        | 100%        |
| Controllable Non-Iss      | Quantity | % Cont. Non | Quantity | % Cont. Non | Quantity | % Cont. Non  | Quantity   | % Cont. Non | Quantity | % Cont. Non |
| Framing of Plate          | 0        | 0%          | 3        | 18%         | 15       | 13%          | 1          | 13%         | 0        | 0%          |
| Focus / Clarity of Plate  | 1        | 11%         | 0        | 0%          | 4        | 4%           | 0          | 4%          | 0        | 0%          |
| Dark Interior             | 4        | 44%         | 12       | 73%         | 62       | 55%          | 5          | 55%         | 2        | 100%        |
| Framing of Driver         | 0        | 0%          | 0        | 0%          | 2        | 2%           | 0          | 2%          | 0        | 0%          |
| Focus / Clarity of Driver | 1        | 11%         | 0        | 2%          | 3        | 3%           | 0          | 3%          | 0        | 0%          |
| Framing of Car            | 1        | 11%         | 1        | 6%          | 20       | 18%          | 2          | 18%         | 0        | 0%          |
| Data Error                | 0        | 0%          | 0        | 0%          | 0        | 0%           | 0          | 0%          | 0        | 0%          |
| Exposure                  | 0        | 0%          | 0        | 0%          | 0        | 0%           | 0          | 0%          | 0        | 0%          |
| Equipment Malfunction     | 0        | 0%          | 0        | 0%          | 1        | 1%           | 0          | 1%          | 0        | 0%          |
| LASD Return               | 2        | 22%         | 0        | 2%          | 5        | 4%           | 0          | 4%          | 0        | 0%          |
| ACS Expired               | 0        | 0%          | 0        | 0%          | 0        | 0%           | 0          | 0%          | 0        | 0%          |
| Total                     | 9        | 100%        | 17       | 100%        | 112      | 100%         | 9          | 100%        | 2        | 100%        |