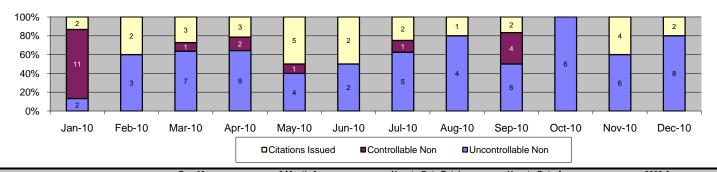

| 0%          | 0        | 0%                            | 0              | 0%          | 0        | 0%          |
| LASD Return               | 0              | 0%          | 0              | 5%          | 2        | 3%                            | 0              | 3%          | 0        | 0%          |
| ACS Expired               | 0              | 0%          | 0              | 0%          | 0        | 0%                            | 0              | 0%          | 0        | 0%          |
| Total                     | 3              | 100%        | 7              | 100%        | 79       | 100%                          | 7              | 100%        | 2        | 100%        |



# Los Angeles County MTA Gold Line Approach Summary Report Location 4109: WB to SB 1st @ Utah



| Events                         |          | Dec-10              | 3 Mon             | th Average       | Year to               | Date Total               | Year to Da           | ite Average      | 2009          | Average               |
|--------------------------------|----------|---------------------|-------------------|------------------|-----------------------|--------------------------|----------------------|------------------|---------------|-----------------------|
| Lvents                         | Quantity | % of Events         | Quantity          | % of Events      | Quantity              | % of Events              | Quantity             | % of Events      | Quantity      | % of Events           |
| Non Violations                 | 604      | 98%                 | 294