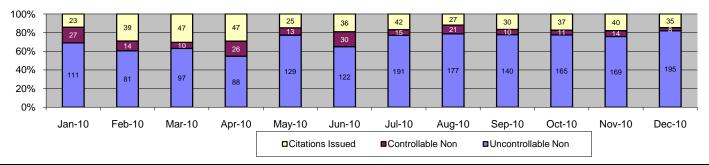

# Los Angeles County MTA Gold Line Approach Summary Report Location 4009: WB to SB 3rd @ La Verne

| Evente                                                                                                                                                       | L                                    | Dec-10                                                | 3 Mon                                | th Average                                     | Year to                                  | Date Total                                      | Year to Da                           | ite Average                                           | 2009                            | Average                                |
|--------------------------------------------------------------------------------------------------------------------------------------------------------------|--------------------------------------|-------------------------------------------------------|--------------------------------------|------------------------------------------------|------------------------------------------|-------------------------------------------------|--------------------------------------|-------------------------------------------------------|---------------------------------|----------------------------------------|
| Events                                                                                                                                                       | Quantity                             | % of Events                                           | Quantity                             | % of Events                                    | Quantity                                 | % of Events                                     | Quantity                             | % of Events                                           | Quantity                        | % of Events                            |
| Non Violations                                                                                                                                               | 662                                  | 74%                                                   | 347                                  | 75%                                            | 5,096                                    | 69%                                             | 425                                  | 69%                                                   | 216                             | 76%                                    |
| Violations                                                                                                                                                   | 238                                  | 26%                                                   | 205                                  | 27%                                            | 2,292                                    | 31%                                             | 191                                  | 31%                                                   | 67                              | 24%                                    |
| Total Events                                                                                                                                                 | 900                                  | 100%                                                  | 552                                  | 100%                                           | 7,388                                    | 100%                                            | 616                                  | 100%                                                  | 283                             | 100%                                   |
| Violations                                                                                                                                                   | Quantity                             | % of Viol                                             | Quantity                             | % of Viol                                      | Quantity                                 | % of Viol                                       | Quantity                             | % of Viol                                             | Quantity                        | % of Viol                              |
| Uncont. Non-Issued Viol                                                                                                                                      | 195                                  | 82%                                                   | 158                                  | 77%                                            | 1,665                                    | 73%                                             | 139                                  | 73%                                                   | 44                              | 66%                                    |
| Cont. Non-Issued Viol                                                                                                                                        | 8                                    | 3%                                                    | 12                                   | 6%                                             | 199                                      | 9%                                              | 17                                   | 9%                                                    | 5                               | 7%                                     |
| Citations                                                                                                                                                    | 35                                   | 15%                                                   | 36                                   | 17%                                            | 428                                      | 19%                                             | 36                                   | 19%                                                   | 18                              | 27%                                    |
| Daily Av. Vehicle Counts                                                                                                                                     |                                      | 785                                                   |                                      | 809                                            | g                                        | ,653                                            | 8                                    | 04                                                    |                                 | 330                                    |
| Av. Violation Speed                                                                                                                                          |                                      | 17.6                                                  |                                      | 17.7                                           |                                          | 18.1                                            | 18                                   | B.1                                                   |                                 | 17.6                                   |
| Av. Issued Speed                                                                                                                                             |                                      | 17.0                                                  |                                      | 17.8                                           |                                          | 17.6                                            | 1                                    | 7.6                                                   |                                 | 17.9                                   |
| Av. Violation Sec.                                                                                                                                           |                                      | 63.7                                                  |                                      | 63.2                                           |                                          | 58.7                                            |                                      | 8.7                                                   |                                 | 17.8                                   |
| Av. Issued Sec.                                                                                                                                              |                                      | 64.5                                                  |                                      | 41.0                                           |                                          | 44.3                                            | 4                                    | 4.3                                                   |                                 | I3.1                                   |
| Cal. Days/Enforc. Days                                                                                                                                       | 31                                   | 31                                                    | 20                                   | 30                                             | 365                                      | 365                                             | 30                                   | 30                                                    | 31                              | 31                                     |
| Daily Citation Yield                                                                                                                                         | 1.13                                 | 1.13                                                  | 30<br>1.18                           | 1.18                                           | 1.17                                     | 1.17                                            | 1.17                                 | 1.17                                                  | 0.58                            | 0.58                                   |
| Cit /Viol. Iss. Rate                                                                                                                                         |                                      | 1.13<br>15%                                           |                                      | 1.16                                           |                                          | 1.17                                            |                                      | 9%                                                    |                                 | 7%                                     |
| Controllable Iss. Rate                                                                                                                                       |                                      | 81%                                                   |                                      | 58%                                            |                                          | 58%                                             |                                      | 3%                                                    |                                 | 8%                                     |
|                                                                                                                                                              |                                      | Dec-10                                                |                                      | th Average                                     |                                          | Date Total                                      |                                      | ite Average                                           |                                 | Average                                |
| Non - Violations                                                                                                                                             | Quantity                             | % Non-Viol                                            | Quantity                             | % Non-Viol                                     | Quantity                                 | % Non-Viol                                      | Quantity                             | % Non-Viol                                            | Quantity                        | % Non-Viol                             |
| Rear Axle Violation                                                                                                                                          | 0                                    | 0%                                                    | 0                                    | 0%                                             | 0                                        | 0%                                              | 0                                    | 0%                                                    | 0                               | 0%                                     |
| Right Turn                                                                                                                                                   | 0                                    | 0%                                                    | 0                                    | 0%                                             | 0                                        | 0%                                              | 0                                    | 0%                                                    | 0                               | 0%                                     |
| No Violation Occurred                                                                                                                                        | 662                                  | 100%                                                  | 347                                  | 100%                                           | 5,096                                    | 100%                                            | 425                                  | 100%                                                  | 216                             | 100%                                   |
| Total Non Violations                                                                                                                                         | 662                                  | 100%                                                  | 347                                  | 100%                                           | 5,096                                    | 100%                                            | 425                                  | 100%                                                  | 216                             | 100%                                   |
| Uncontrollable Non-Iss                                                                                                                                       | Quantity                             | % of Un.Non                                           | Quantity                             | % of Un.Non                                    | Quantity                                 | % of Un.Non                                     | Quantity                             | % of Un.Non                                           | Quantity                        | % of Un.Non                            |
| No Plate                                                                                                                                                     | 14                                   | 7%                                                    | 12                                   | 8%                                             | 150                                      | 9%                                              | 13                                   | 9%                                                    | 6                               | 14%                                    |
| Out of State Plate                                                                                                                                           | 0                                    | 0%                                                    | 2                                    | 1%                                             | 11                                       | 1%                                              | 1                                    | 1%                                                    | 1                               | 2%                                     |
| Glare on Plate                                                                                                                                               | 0                                    | 0%                                                    | 0                                    | 0%                                             | 2                                        | 0%                                              | 0                                    | 0%                                                    | 0                               | 0%                                     |
| Illegible Plate                                                                                                                                              | 1                                    | 1%                                                    | 1                                    | 1%                                             | 28                                       | 2%                                              | 2                                    | 2%                                                    | 3                               | 7%                                     |
| Plate Obstructed                                                                                                                                             | 1                                    | 1%                                                    | 0                                    | 0%                                             | 4                                        | 0%                                              | 0                                    | 0%                                                    | 0                               | 0%                                     |
| Windshield Glare                                                                                                                                             | 1                                    | 1%                                                    | 2                                    | 1%                                             | 28                                       | 2%                                              | 2                                    | 2%                                                    | 0                               | 0%                                     |
| Driver Obstructed                                                                                                                                            | 4                                    | 2%                                                    | 4                                    | 3%                                             | 53                                       | 3%                                              | 4                                    | 3%                                                    | 0                               | 0%                                     |
| Car Obstructed                                                                                                                                               | 7                                    | 4%                                                    | 6                                    | 4%                                             | 65                                       | 4%                                              | 5                                    | 4%                                                    | 0                               | 0%                                     |
| Emergency Vehicle                                                                                                                                            | 163                                  | 84%                                                   | 125                                  | 79%                                            | 1,224                                    | 74%                                             | 102                                  | 74%                                                   | 31                              | 70%                                    |
| No DMV Match Found                                                                                                                                           | 3                                    | 2%                                                    | 6                                    | 4%                                             | 74                                       | 4%                                              | 6                                    | 4%                                                    | 3                               | 7%                                     |
| LASD Expired                                                                                                                                                 | 0                                    | 0%                                                    | 0                                    | 0%                                             | 25                                       | 2%                                              | 2                                    | 2%                                                    | 0                               | 0%                                     |
| Other                                                                                                                                                        | 1                                    | 1%                                                    | 0                                    | 0%                                             | 1                                        | 0%                                              | 0                                    | 0%                                                    | 0                               | 0%                                     |
| Total                                                                                                                                                        | 195                                  | 100%                                                  | 158                                  | 100%                                           | 1,665                                    | 100%                                            | 139                                  | 100%                                                  | 44                              | 100%                                   |
| Controllable Non-Iss                                                                                                                                         |                                      |                                                       |                                      |                                                |                                          |                                                 | Overstitus                           | % Cont. Non                                           | Quantity                        | % Cont. Non                            |
|                                                                                                                                                              | Quantity                             | % Cont. Non                                           | Quantity                             | % Cont. Non                                    | Quantity                                 | % Cont. Non                                     | Quantity                             | 70 COIII. IVOII                                       |                                 |                                        |
|                                                                                                                                                              | Quantity<br>0                        | % Cont. Non<br>0%                                     | Quantity<br>1                        | % Cont. Non<br>9%                              | Quantity<br>23                           | % Cont. Non<br>12%                              | Quantity<br>2                        |                                                       | 0                               | 0%                                     |
| Framing of Plate Focus / Clarity of Plate                                                                                                                    | ,                                    |                                                       | ,                                    |                                                | ,                                        |                                                 | ,                                    | 12%<br>3%                                             | 0                               | 0%<br>0%                               |
| Framing of Plate                                                                                                                                             | 0                                    | 0%<br>0%                                              | 1                                    | 9%<br>3%                                       | 23<br>6                                  | 12%<br>3%                                       | 2                                    | 12%<br>3%                                             | _                               | 0%                                     |
| Framing of Plate Focus / Clarity of Plate Dark Interior                                                                                                      | 0                                    | 0%<br>0%<br>13%                                       | 1 0                                  | 9%<br>3%<br>9%                                 | 23<br>6<br>12                            | 12%<br>3%<br>6%                                 | 2<br>1<br>1                          | 12%<br>3%<br>6%                                       | 0                               | 0%<br>0%                               |
| Framing of Plate Focus / Clarity of Plate                                                                                                                    | 0<br>0<br>1                          | 0%<br>0%                                              | 1<br>0<br>1                          | 9%<br>3%                                       | 23<br>6                                  | 12%<br>3%                                       | 2                                    | 12%<br>3%                                             | 0                               | 0%                                     |
| Framing of Plate Focus / Clarity of Plate Dark Interior Framing of Driver                                                                                    | 0<br>0<br>1<br>4                     | 0%<br>0%<br>13%<br>50%                                | 1<br>0<br>1<br>3                     | 9%<br>3%<br>9%<br>26%                          | 23<br>6<br>12<br>65<br>2<br>22           | 12%<br>3%<br>6%<br>33%                          | 2<br>1<br>1<br>5                     | 12%<br>3%<br>6%<br>33%                                | 0 0                             | 0%<br>0%<br>0%                         |
| Framing of Plate Focus / Clarity of Plate Dark Interior Framing of Driver Focus / Clarity of Driver                                                          | 0<br>0<br>1<br>4<br>0                | 0%<br>0%<br>13%<br>50%<br>0%                          | 1<br>0<br>1<br>3<br>0                | 9%<br>3%<br>9%<br>26%<br>0%                    | 23<br>6<br>12<br>65<br>2                 | 12%<br>3%<br>6%<br>33%<br>1%                    | 2<br>1<br>1<br>5<br>0                | 12%<br>3%<br>6%<br>33%<br>1%                          | 0<br>0<br>0<br>0                | 0%<br>0%<br>0%<br>0%                   |
| Framing of Plate Focus / Clarity of Plate Dark Interior Framing of Driver Focus / Clarity of Driver Framing of Car                                           | 0<br>0<br>1<br>4<br>0                | 0%<br>0%<br>13%<br>50%<br>0%<br>13%                   | 1<br>0<br>1<br>3<br>0<br>3           | 9%<br>3%<br>9%<br>26%<br>0%<br>23%             | 23<br>6<br>12<br>65<br>2<br>22           | 12%<br>3%<br>6%<br>33%<br>1%<br>11%             | 2<br>1<br>1<br>5<br>0<br>2           | 12%<br>3%<br>6%<br>33%<br>1%<br>11%                   | 0<br>0<br>0<br>0                | 0%<br>0%<br>0%<br>0%<br>0%             |
| Framing of Plate Focus / Clarity of Plate Dark Interior Framing of Driver Focus / Clarity of Driver Framing of Car Data Error                                | 0<br>0<br>1<br>4<br>0<br>1<br>0<br>0 | 0%<br>0%<br>13%<br>50%<br>0%<br>13%                   | 1<br>0<br>1<br>3<br>0<br>3<br>0      | 9%<br>3%<br>9%<br>26%<br>0%<br>23%<br>0%<br>0% | 23<br>6<br>12<br>65<br>2<br>22<br>0      | 12%<br>3%<br>6%<br>33%<br>1%<br>11%<br>0%       | 2<br>1<br>1<br>5<br>0<br>2           | 12%<br>3%<br>6%<br>33%<br>1%<br>11%<br>0%<br>0%       | 0<br>0<br>0<br>0<br>0           | 0%<br>0%<br>0%<br>0%<br>0%             |
| Framing of Plate Focus / Clarity of Plate Dark Interior Framing of Driver Focus / Clarity of Driver Framing of Car Data Error Exposure                       | 0<br>0<br>1<br>4<br>0<br>1<br>0      | 0%<br>0%<br>13%<br>50%<br>0%<br>13%<br>0%<br>0%<br>0% | 1<br>0<br>1<br>3<br>0<br>3<br>0      | 9%<br>3%<br>9%<br>26%<br>0%<br>23%<br>0%       | 23<br>6<br>12<br>65<br>2<br>22<br>0      | 12%<br>3%<br>6%<br>33%<br>1%<br>11%<br>0%       | 2<br>1<br>1<br>5<br>0<br>2<br>0      | 12%<br>3%<br>6%<br>33%<br>1%<br>11%<br>0%<br>0%<br>0% | 0<br>0<br>0<br>0<br>0<br>0      | 0%<br>0%<br>0%<br>0%<br>0%<br>0%       |
| Framing of Plate Focus / Clarity of Plate Dark Interior Framing of Driver Focus / Clarity of Driver Framing of Car Data Error Exposure Equipment Malfunction | 0<br>0<br>1<br>4<br>0<br>1<br>0<br>0 | 0%<br>0%<br>13%<br>50%<br>0%<br>13%<br>0%<br>0%       | 1<br>0<br>1<br>3<br>0<br>3<br>0<br>0 | 9%<br>3%<br>9%<br>26%<br>0%<br>23%<br>0%<br>0% | 23<br>6<br>12<br>65<br>2<br>22<br>0<br>0 | 12%<br>3%<br>6%<br>33%<br>1%<br>11%<br>0%<br>0% | 2<br>1<br>1<br>5<br>0<br>2<br>0<br>0 | 12%<br>3%<br>6%<br>33%<br>1%<br>11%<br>0%<br>0%       | 0<br>0<br>0<br>0<br>0<br>0<br>0 | 0%<br>0%<br>0%<br>0%<br>0%<br>0%<br>0% |