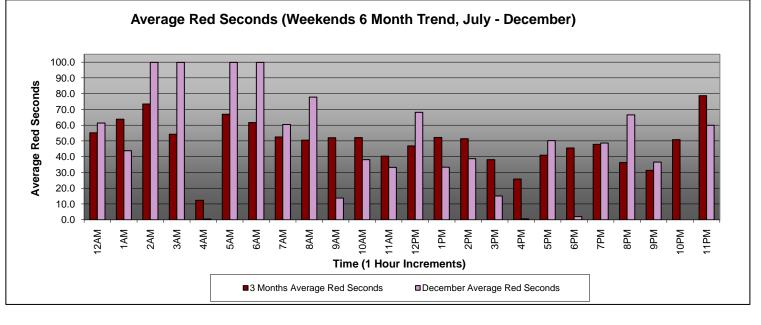

# Table of Contents

| Report Title                                                        | Page |
|---------------------------------------------------------------------|------|
| Approach Summary Report, All Locations                              | 3    |
| Approach Summary Report, Location 4007: EB to NB 3rd @ Civic Center | 4    |
| Approach Summary Report, Location 4009: WB to SB 3rd @ La Verne     | 5    |
| Approach Summary Report, Location 4017: EB to NB 3rd @ Mednik       | 6    |
| Approach Summary Report, Location 4019: WB to SB 3rd @ Mednik       | 7    |
| Approach Summary Report, Location 4027: EB to NB 3rd @ Arizona      | 8    |
| Approach Summary Report, Location 4029: WB to SB 3rd @ Arizona      | 9    |
| Approach Summary Report, Location 4037: EB to NB 3rd @ McDonnell    | 10   |
| Approach Summary Report, Location 4039: WB to SB 3rd @ McDonnell    | 11   |
| Approach Summary Report, Location 4047: EB to NB 3rd @ Ford         | 12   |
| Approach Summary Report, Location 4049: WB to SB 3rd @ Ford         | 13   |
| Approach Summary Report, Location 4057: EB to NB 3rd @ Eastern      | 14   |
| Approach Summary Report, Location 4059: WB to SB 3rd @ Eastern      | 15   |
| Approach Summary Report, Location 4069: WB to SB 3rd @ Downey       | 16   |
| Approach Summary Report, Location 4077: EB to NB 3rd @ Gage         | 17   |
| Approach Summary Report, Location 4079: WB to SB 3rd @ Gage         | 18   |
| Approach Summary Report, Location 4087: EB to NB 1st @ Lorena       | 19   |
| Approach Summary Report, Location 4089: WB to SB 1st @ Lorena       | 20   |
| Approach Summary Report, Location 4097: EB to NB 1st @ Clarence     | 21   |
| Approach Summary Report, Location 4099: WB to SB 1st @ Clarence     | 22   |
| Approach Summary Report, Location 4109: WB to SB 1st @ Utah         | 23   |
| Approach Summary Report, Location 4119: WB to SB 1st @ Anderson     | 24   |
| Approach Summary Report, Location 4127: EB to NB 1st @ Mission      | 25   |
| Approach Summary Report, Location 4129: WB to SB 1st @ Mission      | 26   |
| Customer Service Report                                             | 27   |
| Daily Citation Yield Report                                         | 28   |
| Citations by Time (Graph)                                           | 29   |
| Average Red Light Seconds (Graph)                                   | 30   |
| Average Speed (Graph)                                               | 31   |
| Monthly Citation Yield Report                                       | 32   |
| Disposition Summary Report                                          | 33   |
| Performance Report                                                  | 34   |