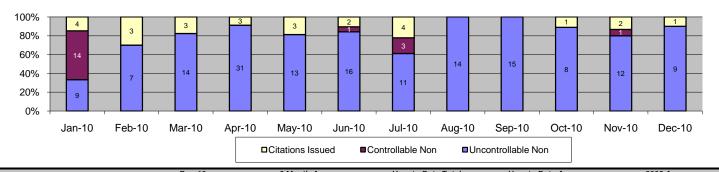

# Los Angeles County MTA Gold Line Approach Summary Report Location 4017: EB to NB 3rd @ Mednik

|                           | -        | Dec-10      | 3 Mon    | th Average  | Voar to  | Date Total   | Vear to D  | ate Average | 2000     | Average     |
|---------------------------|----------|-------------|----------|-------------|----------|--------------|------------|-------------|----------|-------------|
| Events                    | Quantity | % of Events | Quantity | % of Events | Quantity | % of Events  | Quantity   | % of Events | Quantity | % of Events |
| Non Violations            | 524      | 86%         | 606      | 93%         | 7,271    | 89%          | 606        | 89%         | 240      | 96%         |
| Violations                | 85       | 14%         | 118      | 8%          | 886      | 11%          | 74         | 11%         | 11       | 4%          |
| Total Events              | 609      | 100%        | 725      | 100%        | 8,157    | 100%         | 680        | 100%        | 251      | 100%        |
| Violations                | Quantity | % of Viol   | Quantity | % of Viol   | Quantity | % of Viol    | Quantity   | % of Viol   | Quantity | % of Viol   |
| Uncont. Non-Issued Viol   | 63       | 74%         | 73       | 62%         | 576      | 65%          | 48         | 65%         | 8        | 73%         |
| Cont. Non-Issued Viol     | 9        | 11%         | 17       | 14%         | 112      | 13%          | 9          | 13%         | 2        | 18%         |
| Citations                 | 13       | 15%         | 28       | 24%         | 198      | 22%          | 17         | 22%         | 1        | 9%          |
|                           |          |             |          |             |          |              |            |             | -        | •           |
| Daily Av. Vehicle Counts  |          | 756         |          | 851         |          | 0,076        |            | 340         |          | 796         |
| Av. Violation Speed       |          | 20.5        |          | 21.3        |          | 22.1         |            | 2.1         |          | 18.0        |
| Av. Issued Speed          |          | 23.2        |          | 22.7        |          | 23.5         |            | 3.5         |          | 18.0        |
| Av. Violation Sec.        |          | 37.8        |          | 37.1        |          | 37.0<br>40.5 |            | 7.0         |          | 96.8        |
| Av. Issued Sec.           |          | 10.2        |          | 17.0        |          | 18.5         | 1          | 8.5         |          | 96.8        |
| Cal. Days/Enforc. Days    | 31       | 31          | 30       | 30          | 365      | 365          | 30         | 30          | 31       | 31          |
| Daily Citation Yield      | 0.42     | 0.42        | 0.93     | 0.93        | 0.54     | 0.54         | 0.54       | 0.54        | 0.03     | 0.03        |
| Cit /Viol. Iss. Rate      |          | 15%         |          | 22%         |          | 22%          |            | 2%          |          | 9%          |
| Controllable Iss. Rate    |          | 59%         |          | 64%         |          | 64%          |            | 4%          |          | 3%          |
| Non - Violations          | L        | Dec-10      | 3 Mon    | th Average  | Year to  | Date Total   | Year to Da | ate Average | 2009     | Average     |
| Worl Violations           | Quantity | % Non-Viol  | Quantity | % Non-Viol  | Quantity | % Non-Viol   | Quantity   | % Non-Viol  | Quantity | % Non-Viol  |
| Rear Axle Violation       | 0        | 0%          | 0        | 0%          | 1        | 0%           | 0          | 0%          | 0        | 0%          |
| Right Turn                | 0        | 0%          | 0        | 0%          | 0        | 0%           | 0          | 0%          | 0        | 0%          |
| No Violation Occurred     | 524      | 100%        | 606      | 100%        | 7,270    | 100%         | 606        | 100%        | 240      | 100%        |
| Total Non Violations      | 524      | 100%        | 606      | 100%        | 7,271    | 100%         | 606        | 100%        | 240      | 100%        |
| Uncontrollable Non-Iss    | Quantity | % of Un.Non | Quantity | % of Un.Non | Quantity | % of Un.Non  | Quantity   | % of Un.Non | Quantity | % of Un.Non |
| No Plate                  | 4        | 6%          | 11       | 15%         | 72       | 13%          | 6          | 13%         | 1        | 13%         |
| Out of State Plate        | 0        | 0%          | 1        | 1%          | 6        | 1%           | 1          | 1%          | 0        | 0%          |
| Glare on Plate            | 2        | 3%          | 1        | 2%          | 6        | 1%           | 1          | 1%          | 0        | 0%          |
| Illegible Plate           | 1        | 2%          | 1        | 1%          | 10       | 2%           | 1          | 2%          | 0        | 0%          |
| Plate Obstructed          | 0        | 0%          | 0        | 0%          | 2        | 0%           | 0          | 0%          | 0        | 0%          |
| Windshield Glare          | 2        | 3%          | 8        | 11%         | 58       | 10%          | 5          | 10%         | 0        | 0%          |
| Driver Obstructed         | 4        | 6%          | 10       | 14%         | 50       | 9%           | 4          | 9%          | 0        | 0%          |
| Car Obstructed            | 10       | 16%         | 16       | 22%         | 112      | 19%          | 9          | 19%         | 0        | 0%          |
| Emergency Vehicle         | 35       | 56%         | 23       | 31%         | 225      | 39%          | 19         | 39%         | 7        | 88%         |
| No DMV Match Found        | 4        | 6%          | 3        | 4%          | 27       | 5%           | 2          | 5%          | 0        | 0%          |
| LASD Expired              | 0        | 0%          | 0        | 0%          | 6        | 1%           | 1          | 1%          | 0        | 0%          |
| Other                     | 1        | 2%          | 0        | 0%          | 2        | 0%           | 0          | 0%          | 0        | 0%          |
| Total                     | 63       | 100%        | 73       | 100%        | 576      | 100%         | 48         | 100%        | 8        | 100%        |
| Controllable Non-Iss      | Quantity | % Cont. Non | Quantity | % Cont. Non | Quantity | % Cont. Non  | Quantity   | % Cont. Non | Quantity | % Cont. Non |
| Framing of Plate          | 0        | 0%          | 3        | 18%         | 15       | 13%          | 1          | 13%         | 0        | 0%          |
| Focus / Clarity of Plate  | 1        | 11%         | 0        | 0%          | 4        | 4%           | 0          | 4%          | 0        | 0%          |
| Dark Interior             | 4        | 44%         | 12       | 73%         | 62       | 55%          | 5          | 55%         | 2        | 100%        |
| Framing of Driver         | 0        | 0%          | 0        | 0%          | 2        | 2%           | 0          | 2%          | 0        | 0%          |
| Focus / Clarity of Driver | 1        | 11%         | 0        | 2%          | 3        | 3%           | 0          | 3%          | 0        | 0%          |
| Framing of Car            | 1        | 11%         | 1        | 6%          | 20       | 18%          | 2          | 18%         | 0        | 0%          |
| Data Error                | 0        | 0%          | 0        | 0%          | 0        | 0%           | 0          | 0%          | 0        | 0%          |
| Exposure                  | 0        | 0%          | 0        | 0%          | 0        | 0%           | 0          | 0%          | 0        | 0%          |
| Equipment Malfunction     | 0        | 0%          | 0        | 0%          | 1        | 1%           | 0          | 1%          | 0        | 0%          |
| LASD Return               | 2        | 22%         | 0        | 2%          | 5        | 4%           | 0          | 4%          | 0        | 0%          |
| ACS Expired               | 0        | 0%          | 0        | 0%          | 0        | 0%           | 0          | 0%          | 0        | 0%          |
| Total                     | 9        | 100%        | 17       | 100%        | 112      | 100%         | 9          | 100%        | 2        | 100%        |