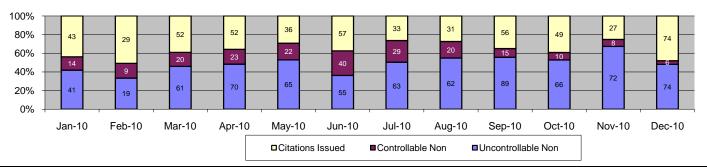

# Los Angeles County MTA Gold Line Approach Summary Report Location 4007: EB to NB 3rd @ Civic Center

|                                  |               |                      | □ Cita            | tions issued             | Controll      | able Non L        | Uncontrollable       | e Non             |                      |                  |
|----------------------------------|---------------|----------------------|-------------------|--------------------------|---------------|-------------------|----------------------|-------------------|----------------------|------------------|
| Frants                           | L             | Dec-10               | 3 Mon             | th Average               | Year to       | Date Total        | Year to D            | ate Average       | 2009                 | Average          |
| Events                           | Quantity      | % of Events          | Quantity          | % of Events              | Quantity      | % of Events       | Quantity             | % of Events       | Quantity             | % of Events      |
| Non Violations                   | 902           | 94%                  | 1,027             | 93%                      | 8,925         | 94%               | 744                  | 94%               | 373                  | 96%              |
| Violations                       | 56            | 6%                   | 52                | 7%                       | 615           | 6%                | 51                   | 6%                | 16                   | 4%               |
| Total Events                     | 958           | 100%                 | 1,078             | 100%                     | 9,540         | 100%              | 795                  | 100%              | 389                  | 100%             |
| Violations                       | Quantity      | % of Viol            | Quantity          | % of Viol                | Quantity      | % of Viol         | Quantity             | % of Viol         | Quantity             | % of Viol        |
| Uncont. Non-Issued Viol          | 43            | 77%                  | 33                | 64%                      | 396           | 64%               | 33                   | 64%               | 4                    | 25%              |
| Cont. Non-Issued Viol            | 1             | 2%                   | 5                 | 10%                      | 57            | 9%                | 5                    | 9%                | 1                    | 6%               |
| Citations                        | 12            | 21%                  | 13                | 26%                      | 162           | 26%               | 14                   | 26%               | 11                   | 69%              |
| Daily Av. Vehicle Counts         |               | 227                  |                   | 296                      | 3             | 3,329             | 2                    | 277               |                      | 256              |
| Av. Violation Speed              |               | 19.0                 |                   | 18.4                     |               | 18.8              |                      | 8.8               |                      | 17.7             |
| Av. Issued Speed                 |               | 17.3                 |                   | 18.3                     |               | 17.6              |                      | 7.6               |                      | 17.6             |
| Av. Violation Sec.               |               | 60.4                 |                   | 62.5                     |               | 61.7              |                      | 1.7               |                      | 57.6             |
| Av. Issued Sec.                  |               | 44.1                 |                   | 57.4                     |               | 57.3              |                      | 7.3               |                      | 63.2             |
|                                  |               |                      | •                 |                          |               |                   |                      |                   |                      |                  |
| Cal. Days/Enforc. Days           | 31            | 31                   | 30                | 30                       | 365           | 365               | 30                   | 30                | 31                   | 31               |
| Daily Citation Yield             | 0.39          | 0.39<br>21%          | 0.44              | 0.44<br>26%              | 0.44          | 0.44<br>26%       | 0.44                 | 0.44<br>6%        | 0.35                 | 0.35<br>69%      |
| Cit /Viol. Iss. Rate             |               |                      |                   |                          |               |                   |                      |                   |                      | 92%              |
| Controllable Iss. Rate           |               | <b>92%</b><br>Dec-10 |                   | 74%                      |               | 74%<br>Date Total |                      | 4%<br>ate Average |                      |                  |
| Non - Violations                 | Quantity      |                      |                   | th Average<br>% Non-Viol |               | % Non-Viol        |                      |                   |                      | Average          |
| Rear Axle Violation              | Quantity<br>0 | % Non-Viol<br>0%     | <i>Quantity</i> 0 | % NOH-VIOI<br>0%         | Quantity<br>2 | % NOH-VIOI<br>0%  | <i>Quantity</i><br>0 | % Non-Viol<br>0%  | <i>Quantity</i><br>0 | % Non-Viol<br>0% |
| Right Turn                       | 0             | 0%                   | 0                 | 0%                       | 0             | 0%                | 0                    | 0%                | 0                    | 0%               |
| No Violation Occurred            | 902           | 100%                 | 1,027             | 100%                     | 8,923         | 100%              | 744                  | 100%              | 373                  | 100%             |
| Total Non Violations             | 902           | 100%                 | 1,027             | 100%                     | 8,925         | 100%              | 744                  | 100%              | 373                  | 100%             |
|                                  |               |                      |                   |                          |               |                   |                      |                   |                      |                  |
| Uncontrollable Non-Iss           | Quantity      | % of Un.Non          | Quantity          | % of Un.Non              | Quantity      | % of Un.Non       | Quantity             | % of Un.Non       | Quantity             | % of Un.Non      |
| No Plate                         | 1             | 2%                   | 2                 | 7%                       | 28            | 7%                | 2                    | 7%                | 0                    | 0%               |
| Out of State Plate               | 0             | 0%                   | 0                 | 1%                       | 7             | 2%                | 1                    | 2%                | 0                    | 0%               |
| Glare on Plate                   | 2             | 5%                   | 0                 | 0%                       | 5             | 1%                | 0                    | 1%                | 0                    | 0%               |
| Illegible Plate                  | 2             | 5%                   | 2                 | 7%                       | 41            | 10%               | 3                    | 10%               | 0                    | 0%               |
| Plate Obstructed                 | 0             | 0%                   | 0                 | 0%                       | 1             | 0%                | 0                    | 0%                | 0                    | 0%               |
| Windshield Glare                 | 1             | 2%<br>12%            | 2                 | 7%                       | 26            | 7%                | 2                    | 7%                | 1                    | 25%              |
| Driver Obstructed                | 5<br>16       |                      | 6                 | 18%                      | 53            | 13%               | 9                    | 13%               | 0                    | 0%               |
| Car Obstructed                   | 8             | 37%<br>19%           | 13<br>4           | 39%<br>13%               | 113<br>75     | 29%<br>19%        | 6                    | 29%<br>19%        | 1                    | 0%<br>25%        |
| Emergency Vehicle                | 2             | 5%                   | 2                 | 6%                       | 28            | 7%                | 2                    | 7%                | 2                    | 50%              |
| No DMV Match Found  LASD Expired | 0             | 0%                   | 0                 | 1%                       | 13            | 3%                | 1                    | 3%                | 0                    | 0%               |
| Other                            | 6             | 14%                  | 0                 | 0%                       | 6             | 2%                | 1                    | 2%                | 0                    | 0%               |
| Total                            | 43            | 100%                 | 33                | 100%                     | 396           | 100%              | 33                   | 100%              | 4                    | 100%             |
|                                  |               |                      |                   |                          |               |                   |                      |                   |                      |                  |
| Controllable Non-Iss             | Quantity      | % Cont. Non          | Quantity          | % Cont. Non              | Quantity      | % Cont. Non       | Quantity             | % Cont. Non       | Quantity             | % Cont. Non      |
| Framing of Plate                 | 0             | 0%                   | 3                 | 56%                      | 20            | 35%               | 2                    | 35%               | 0                    | 0%               |
| Focus / Clarity of Plate         | 1             | 100%                 | 0                 | 6%                       | 10            | 18%               | 1                    | 18%               | 0                    | 0%               |
| Dark Interior                    | 0             | 0%                   | 1                 | 13%                      | 6             | 11%               | 1                    | 11%               | 0                    | 0%               |
| Framing of Driver                | 0             | 0%                   | 1                 | 13%                      | 6             | 11%               | 1                    | 11%               | 0                    | 0%               |
| Focus / Clarity of Driver        | 0             | 0%                   | 0                 | 0%                       | 0             | 0%                | 0                    | 0%                | 0                    | 0%               |
| Framing of Car                   | 0             | 0%                   | 0                 | 0%                       | 8             | 14%               | 1                    | 14%               | 0                    | 0%               |
| Data Error                       | 0             | 0%                   | 0                 | 0%                       | 0             | 0%                | 0                    | 0%                | 0                    | 0%               |
| Exposure                         | 0             | 0%                   | 0                 | 0%                       | 0             | 0%                | 0                    | 0%                | 1                    | 100%             |
| Equipment Malfunction            | 0             | 0%<br>0%             | 0                 | 0%                       | 5             | 4%                | 0                    | 4%<br>9%          | 0                    | 0%<br>0%         |
| LASD Return<br>ACS Expired       | 0             | 0%                   | 0                 | 13%<br>0%                | 0             | 9%<br>0%          | 0                    | 0%                | 0                    | 0%               |
| Total                            | 1             | 100%                 | 5                 | 100%                     | <b>57</b>     | 100%              | 5                    | 100%              | 1                    | 100%             |
| i Viul                           |               | 10070                | ົ່                | 10070                    | JI            | 10070             | ົ່                   | 10070             | <u> </u>             | 1007/0           |