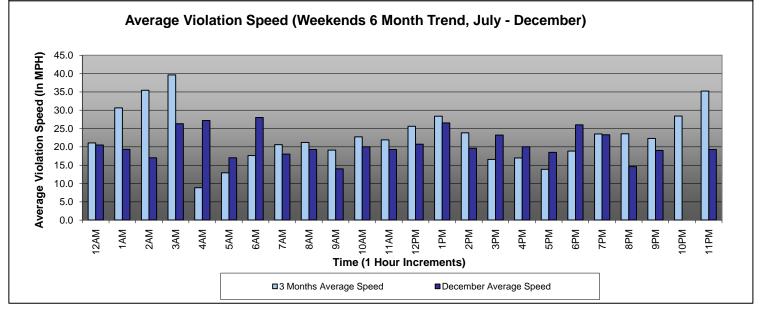

# Table of Contents

| Report Title                                                        | Page |
|---------------------------------------------------------------------|------|
| Approach Summary Report, All Locations                              | 3    |
| Approach Summary Report, Location 4007: EB to NB 3rd @ Civic Center | 4    |
| Approach Summary Report, Location 4009: WB to SB 3rd @ La Verne     | 5    |
| Approach Summary Report, Location 4017: EB to NB 3rd @ Mednik       | 6    |
| Approach Summary Report, Location 4019: WB to SB 3rd @ Mednik       | 7    |
| Approach Summary Report, Location 4027: EB to NB 3rd @ Arizona      | 8    |
| Approach Summary Report, Location 4029: WB to SB 3rd @ Arizona      | 9    |
| Approach Summary Report, Location 4037: EB to NB 3rd @ McDonnell    | 10   |
| Approach Summary Report, Location 4039: WB to SB 3rd @ McDonnell    | 11   |
| Approach Summary Report, Location 4047: EB to NB 3rd @ Ford         | 12   |
| Approach Summary Report, Location 4049: WB to SB 3rd @ Ford         | 13   |
| Approach Summary Report, Location 4057: EB to NB 3rd @ Eastern      | 14   |
| Approach Summary Report, Location 4059: WB to SB 3rd @ Eastern      | 15   |
| Approach Summary Report, Location 4069: WB to SB 3rd @ Downey       | 16   |
| Approach Summary Report, Location 4077: EB to NB 3rd @ Gage         | 17   |
| Approach Summary Report, Location 4079: WB to SB 3rd @ Gage         | 18   |
| Approach Summary Report, Location 4087: EB to NB 1st @ Lorena       | 19   |
| Approach Summary Report, Location 4089: WB to SB 1st @ Lorena       | 20   |
| Approach Summary Report, Location 4097: EB to NB 1st @ Clarence     | 21   |
| Approach Summary Report, Location 4099: WB to SB 1st @ Clarence     | 22   |
| Approach Summary Report, Location 4109: WB to SB 1st @ Utah         | 23   |
| Approach Summary Report, Location 4119: WB to SB 1st @ Anderson     | 24   |
| Approach Summary Report, Location 4127: EB to NB 1st @ Mission      | 25   |
| Approach Summary Report, Location 4129: WB to SB 1st @ Mission      | 26   |
| Customer Service Report                                             | 27   |
| Daily Citation Yield Report                                         | 28   |
| Citations by Time (Graph)                                           | 29   |
| Average Red Light Seconds (Graph)                                   | 30   |
| Average Speed (Graph)                                               | 31   |
| Monthly Citation Yield Report                                       | 32   |
| Disposition Summary Report                                          | 33   |
| Performance Report                                                  | 34   |