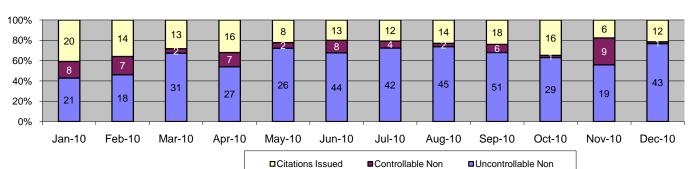

# Los Angeles County MTA Gold Line Approach Summary Report Location 4007: EB to NB 3rd @ Civic Center

|                                  |               |                      | □ Cita            | tions issued             | Controll      | able Non L        | Uncontrollable       | e Non             |                      |                  |
|----------------------------------|---------------|----------------------|-------------------|--------------------------|---------------|-------------------|----------------------|-------------------|----------------------|------------------|
| Frants                           | L             | Dec-10               | 3 Mon             | th Average               | Year to       | Date Total        | Year to D            | ate Average       | 2009                 | Average          |
| Events                           | Quantity      | % of Events          | Quantity          | % of Events              | Quantity      | % of Events       | Quantity             | % of Events       | Quantity             | % of Events      |
| Non Violations                   | 902           | 94%                  | 1,027             | 93%                      | 8,925         | 94%               | 744                  | 94%               | 373                  | 96%              |
| Violations                       | 56            | 6%                   | 52                | 7%                       | 615           | 6%                | 51                   | 6%                | 16                   | 4%               |
| Total Events                     | 958           | 100%                 | 1,078             | 100%                     | 9,540         | 100%              | 795                  | 100%              | 389                  | 100%             |
| Violations                       | Quantity      | % of Viol            | Quantity          | % of Viol                | Quantity      | % of Viol         | Quantity             | % of Viol         | Quantity             | % of Viol        |
| Uncont. Non-Issued Viol          | 43            | 77%                  | 33                | 64%                      | 396           | 64%               | 33                   | 64%               | 4                    | 25%              |
| Cont. Non-Issued Viol            | 1             | 2%                   | 5                 | 10%                      | 57            | 9%                | 5                    | 9%                | 1                    | 6%               |
| Citations                        | 12            | 21%                  | 13                | 26%                      | 162           | 26%               | 14                   | 26%               | 11                   | 69%              |
| Daily Av. Vehicle Counts         |               | 227                  |                   | 296                      | 3             | 3,329             | 2                    | 277               |                      | 256              |
| Av. Violation Speed              |               | 19.0                 |                   | 18.4                     |               | 18.8              |                      | 8.8               |                      | 17.7             |
| Av. Issued Speed                 |               | 17.3                 |                   | 18.3                     |               | 17.6              |                      | 7.6               |                      | 17.6             |
| Av. Violation Sec.               |               | 60.4                 |                   | 62.5                     |               | 61.7              |                      | 1.7               |                      | 57.6             |
| Av. Issued Sec.                  |               | 44.1                 |                   | 57.4                     |               | 57.3              |                      | 7.3               |                      | 63.2             |
|                                  |               |                      | •                 |                          |               |                   |                      |                   |                      |                  |
| Cal. Days/Enforc. Days           | 31            | 31                   | 30                | 30                       | 365           | 365               | 30                   | 30                | 31                   | 31               |
| Daily Citation Yield             | 0.39          | 0.39<br>21%          | 0.44              | 0.44<br>26%              | 0.44          | 0.44<br>26%       | 0.44                 | 0.44<br>6%        | 0.35                 | 0.35<br>69%      |
| Cit /Viol. Iss. Rate             |               |                      |                   |                          |               |                   |                      |                   |                      | 92%              |
| Controllable Iss. Rate           |               | <b>92%</b><br>Dec-10 |                   | 74%                      |               | 74%<br>Date Total |                      | 4%<br>ate Average |                      |                  |
| Non - Violations                 | Quantity      |                      |                   | th Average<br>% Non-Viol |               | % Non-Viol        |                      |                   |                      | Average          |
| Rear Axle Violation              | Quantity<br>0 | % Non-Viol<br>0%     | <i>Quantity</i> 0 | % NOH-VIOI<br>0%         | Quantity<br>2 | % NOH-VIOI<br>0%  | <i>Quantity</i><br>0 | % Non-Viol<br>0%  | <i>Quantity</i><br>0 | % Non-Viol<br>0% |
| Right Turn                       | 0             | 0%                   | 0                 | 0%                       | 0             | 0%                | 0                    | 0%                | 0                    | 0%               |
| No Violation Occurred            | 902           | 100%                 | 1,027             | 100%                     | 8,923         | 100%              | 744                  | 100%              | 373                  | 100%             |
| Total Non Violations             | 902           | 100%                 | 1,027             | 100%                     | 8,925         | 100%              | 744                  | 100%              | 373                  | 100%             |
|                                  |               |                      |                   |                          |               |                   |                      |                   |                      |                  |
| Uncontrollable Non-Iss           | Quantity      | % of Un.Non          | Quantity          | % of Un.Non              | Quantity      | % of Un.Non       | Quantity             | % of Un.Non       | Quantity             | % of Un.Non      |
| No Plate                         | 1             | 2%                   | 2                 | 7%                       | 28            | 7%                | 2                    | 7%                | 0                    | 0%               |
| Out of State Plate               | 0             | 0%                   | 0                 | 1%                       | 7             | 2%                | 1                    | 2%                | 0                    | 0%               |
| Glare on Plate                   | 2             | 5%                   | 0                 | 0%                       | 5             | 1%                | 0                    | 1%                | 0                    | 0%               |
| Illegible Plate                  | 2             | 5%                   | 2                 | 7%                       | 41            | 10%               | 3                    | 10%               | 0                    | 0%               |
| Plate Obstructed                 | 0             | 0%                   | 0                 | 0%                       | 1             | 0%                | 0                    | 0%                | 0                    | 0%               |
| Windshield Glare                 | 1             | 2%<br>12%            | 2                 | 7%                       | 26            | 7%                | 2                    | 7%                | 1                    | 25%              |
| Driver Obstructed                | 5<br>16       |                      | 6                 | 18%                      | 53            | 13%               | 9                    | 13%               | 0                    | 0%               |
| Car Obstructed                   | 8             | 37%<br>19%           | 13<br>4           | 39%<br>13%               | 113<br>75     | 29%<br>19%        | 6                    | 29%<br>19%        | 1                    | 0%<br>25%        |
| Emergency Vehicle                | 2             | 5%                   | 2                 | 6%                       | 28            | 7%                | 2                    | 7%                | 2                    | 50%              |
| No DMV Match Found  LASD Expired | 0             | 0%                   | 0                 | 1%                       | 13            | 3%                | 1                    | 3%                | 0                    | 0%               |
| Other                            | 6             | 14%                  | 0                 | 0%                       | 6             | 2%                | 1                    | 2%                | 0                    | 0%               |
| Total                            | 43            | 100%                 | 33                | 100%                     | 396           | 100%              | 33                   | 100%              | 4                    | 100%             |
|                                  |               |                      |                   |                          |               |                   |                      |                   |                      |                  |
| Controllable Non-Iss             | Quantity      | % Cont. Non          | Quantity          | % Cont. Non              | Quantity      | % Cont. Non       | Quantity             | % Cont. Non       | Quantity             | % Cont. Non      |
| Framing of Plate                 | 0             | 0%                   | 3                 | 56%                      | 20            | 35%               | 2                    | 35%               | 0                    | 0%               |
| Focus / Clarity of Plate         | 1             | 100%                 | 0                 | 6%                       | 10            | 18%               | 1                    | 18%               | 0                    | 0%               |
| Dark Interior                    | 0             | 0%                   | 1                 | 13%                      | 6             | 11%               | 1                    | 11%               | 0                    | 0%               |
| Framing of Driver                | 0             | 0%                   | 1                 | 13%                      | 6             | 11%               | 1                    | 11%               | 0                    | 0%               |
| Focus / Clarity of Driver        | 0             | 0%                   | 0                 | 0%                       | 0             | 0%                | 0                    | 0%                | 0                    | 0%               |
| Framing of Car                   | 0             | 0%                   | 0                 | 0%                       | 8             | 14%               | 1                    | 14%               | 0                    | 0%               |
| Data Error                       | 0             | 0%                   | 0                 | 0%                       | 0             | 0%                | 0                    | 0%                | 0                    | 0%               |
| Exposure                         | 0             | 0%                   | 0                 | 0%                       | 0             | 0%                | 0                    | 0%                | 1                    | 100%             |
| Equipment Malfunction            | 0             | 0%<br>0%             | 0                 | 0%                       | 5             | 4%                | 0                    | 4%<br>9%          | 0                    | 0%<br>0%         |
| LASD Return<br>ACS Expired       | 0             | 0%                   | 0                 | 13%<br>0%                | 0             | 9%<br>0%          | 0                    | 0%                | 0                    | 0%               |
| Total                            | 1             | 100%                 | 5                 | 100%                     | <b>57</b>     | 100%              | 5                    | 100%              | 1                    | 100%             |
| i Viul                           |               | 10070                | ົ່                | 10070                    | JI            | 10070             | ົ່                   | 10070             | <u> </u>             | 1007/0           |