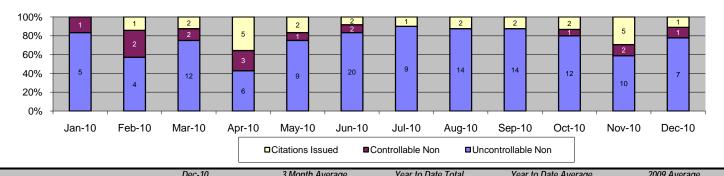

## Los Angeles County MTA Gold Line Approach Summary Report All Locations

| - ·                              | [                    | Dec-10                | 3 Mon         | th Average        | Year to           | Date Total        | Year to Da      | ite Average       | 2009           | Average           |
|----------------------------------|----------------------|-----------------------|---------------|-------------------|-------------------|-------------------|-----------------|-------------------|----------------|-------------------|
| Events                           | Quantity             | % of Events           | Quantity      | % of Events       | Quantity          | % of Events       | Quantity        | % of Events       | Quantity       | % of Events       |
| Non Violations                   | 12,889               | 91%                   | 11,656        | 90%               | 143,757           | 91%               | 11,980          | 91%               | 5,387          | 93%               |
| Violations                       | 1,254                | 9%                    | 1,344         | 10%               | 14,751            | 9%                | 1,229           | 9%                | 418            | 7%                |
| Total Events                     | 14,143               | 100%                  | 13,000        | 100%              | 158,508           | 100%              | 13,209          | 100%              | 5,805          | 100%              |
| Violations                       | Quantity             | % of Viol             | Quantity      | % of Viol         | Quantity          | % of Viol         | Quantity        | % of Viol         | Quantity       | % of Viol         |
| Uncont. Non-Issued Viol          | 848                  | 68%                   | 826           | 61%               | 8,939             | 61%               | 745             | 61%               | 222            | 53%               |
| Cont. Non-Issued Viol            | 85                   | 7%                    | 139           | 10%               | 1,686             | 11%               | 141             | 11%               | 36             | 9%                |
| Citations                        | 321                  | 26%                   | 379           | 28%               | 4,126             | 28%               | 344             | 28%               | 160            | 38%               |
| Daily Av. Vehicle Counts         | 1                    | 3,423                 | 1.            | 4,264             | 18                | 31,551            | 15              | 129               | 1:             | 3,405             |
| Av. Violation Speed              |                      | 19.8                  |               | 19.7              |                   | 19.9              |                 | 9.9               |                | 16.0              |
| Av. Issued Speed                 |                      | 19.3                  |               | 18.6              |                   | 19.0              |                 | 9.0               |                | 15.6              |
| Av. Violation Sec.               |                      | 59.2                  |               | 56.0              |                   | 56.9              |                 | 6.9               |                | 48.3              |
| Av. Issued Sec.                  |                      | 48.1                  |               | 42.7              |                   | 48.4              |                 | B.4               |                | 43.5              |
|                                  |                      |                       |               |                   |                   |                   |                 |                   |                |                   |
| Cal. Days/Enforc. Days           | 31                   | 31                    | 30            | 30                | 365               | 365               | 30              | 30                | 31             | 31                |
| Daily Citation Yield             | 10.35                | 10.35                 | 12.49         | 12.49             | 11.30             | 11.30             | 11.30           | 11.30             | 5.16           | 5.16              |
| Cit /Viol. Iss. Rate             |                      | 26%<br>79%            |               | 28%<br>73%        |                   | 28%<br>71%        |                 | 3%<br>I%          |                | 38%<br>32%        |
| Controllable Iss. Rate           |                      | 7 <b>9%</b><br>Dec-10 |               | th Average        |                   | Date Total        |                 | ite Average       |                |                   |
| Non - Violations                 |                      | 1                     |               |                   |                   |                   |                 |                   |                | Average           |
| Rear Axle Violation              | <i>Quantity</i><br>0 | % Non-Viol<br>0%      | Quantity<br>1 | % Non-Viol        | Quantity          | % Non-Viol        | Quantity<br>2   | % Non-Viol<br>0%  | Quantity<br>1  | % Non-Viol        |
| Real Axie Violation Right Turn   | 0                    | 0%                    | 0             | 0%<br>0%          | 19<br>0           | 0%<br>0%          | 0               | 0%                | 0              | 0%<br>0%          |
| No Violation Occurred            | 12,889               | 100%                  | 11,655        | 100%              | 143,738           | 100%              | 11,978          | 100%              | 5,386          | 100%              |
| Total Non Violations             | 12,889               | 100%                  | 11,656        | 100%              | 143,757           | 100%              | 11,980          | 100%              | 5,387          | 100%              |
| Total Non Violations             | 12,009               | 100 /6                | 11,030        | 100 /6            | 143,737           | 100 /6            | 11,900          | 100 /6            | 3,301          | 100 /6            |
| Uncontrollable Non-Iss           | Quantity             | % of Un.Non           | Quantity      | % of Un.Non       | Quantity          | % of Un.Non       | Quantity        | % of Un.Non       | Quantity       | % of Un.Non       |
| No Plate                         | 77                   | 9%                    | 87            | 11%               | 1,001             | 11%               | 83              | 11%               | 27             | 12%               |
| Out of State Plate               | 8                    | 1%                    | 12            | 1%                | 136               | 2%                | 11              | 2%                | 10             | 5%                |
| Glare on Plate                   | 9                    | 1%                    | 9             | 1%                | 68                | 1%                | 6               | 1%                | 0              | 0%                |
| Illegible Plate                  | 5                    | 1%                    | 11            | 1%                | 210               | 2%                | 18              | 2%                | 13             | 6%                |
| Plate Obstructed                 | 6                    | 1%                    | 3             | 0%                | 52                | 1%                | 4               | 1%                | 3              | 1%                |
| Windshield Glare                 | 23                   | 3%                    | 31            | 4%                | 395               | 4%                | 33              | 4%                | 3              | 1%                |
| Driver Obstructed                | 45                   | 5%                    | 66            | 8%                | 565               | 6%                | 47              | 6%                | 5              | 2%                |
| Car Obstructed                   | 160                  | 19%                   | 173           | 21%               | 1,656             | 19%               | 138             | 19%               | 16             | 7%                |
| Emergency Vehicle                | 416                  | 49%                   | 354           | 43%               | 3,679             | 41%               | 307             | 41%               | 105            | 47%               |
| No DMV Match Found  LASD Expired | 61                   | 7%                    | 72            | 9%                | 828               | 9%                | 69              | 9%                | 29             | 13%               |
| Other                            | 0<br>38              | 0%<br>4%              | 7             | 1%<br>0%          | 273<br>76         | 3%<br>1%          | 23<br>6         | 3%<br>1%          | 0<br>11        | 0%<br>5%          |
| Total                            | 848                  | 100%                  | 826           | 100%              | 8,939             | 100%              | 745             | 100%              | 222            | 100%              |
|                                  |                      |                       |               |                   |                   |                   |                 |                   |                |                   |
| Controllable Non-Iss             | Quantity             | % Cont. Non           | Quantity      | % Cont. Non       | Quantity          | % Cont. Non       | Quantity        | % Cont. Non       | Quantity       | % Cont. Non       |
| Framing of Plate                 | 11                   | 13%                   | 24            | 17%               | 263               | 16%               | 22              | 16%               | 3              | 8%                |
| Focus / Clarity of Plate         | 7                    | 8%                    | 5             | 4%                | 68                | 4%                | 6               | 4%                | 0              | 0%                |
| Dark Interior                    | 19                   | 22%                   | 26            | 19%               | 190               | 11%               | 16              | 11%               | 3              | 8%                |
| Framing of Driver                | 17                   | 20%                   | 13            | 9%                | 206               | 12%               | 17              | 12%               | 8              | 22%               |
| Focus / Clarity of Driver        | 3                    | 4%                    | 2             | 1%                | 22                | 1%                | 2               | 1%                | 0              | 0%                |
| Framing of Car                   | 5                    | 6%                    | 23            | 16%               | 313               | 19%               | 26              | 19%               | 6              | 17%               |
| Data Error                       | 0                    | 0%                    | 1             | 1%                | 8                 | 0%                | 1               | 0%                | 0              | 0%                |
| Exposure                         | 3                    | 4%                    | 2             | 1%                | 67                | 4%                | 6               | 4%                | 2              | 6%                |
| Equipment Malfunction            | 0                    | 0%                    | 4             | 3%                | 21                | 1%                | 2               | 1%                | 0              | 0%                |
| LASD Return                      | 20                   | 24%                   | 39            | 28%               | 525               | 31%               | 44              | 31%               | 14             | 39%               |
|                                  |                      |                       |               |                   |                   |                   |                 |                   |                |                   |
| ACS Expired<br>Total             | 0<br><b>85</b>       | 0%<br><b>100%</b>     | 1<br>139      | 0%<br><b>100%</b> | 3<br><b>1,686</b> | 0%<br><b>100%</b> | 0<br><b>141</b> | 0%<br><b>100%</b> | 0<br><b>36</b> | 0%<br><b>100%</b> |