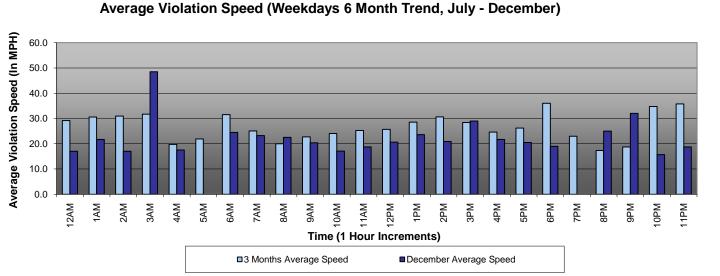

# Table of Contents

| Report Title                                                        | Page |
|---------------------------------------------------------------------|------|
| Approach Summary Report, All Locations                              | 3    |
| Approach Summary Report, Location 4007: EB to NB 3rd @ Civic Center | 4    |
| Approach Summary Report, Location 4009: WB to SB 3rd @ La Verne     | 5    |
| Approach Summary Report, Location 4017: EB to NB 3rd @ Mednik       | 6    |
| Approach Summary Report, Location 4019: WB to SB 3rd @ Mednik       | 7    |
| Approach Summary Report, Location 4027: EB to NB 3rd @ Arizona      | 8    |
| Approach Summary Report, Location 4029: WB to SB 3rd @ Arizona      | 9    |
| Approach Summary Report, Location 4037: EB to NB 3rd @ McDonnell    | 10   |
| Approach Summary Report, Location 4039: WB to SB 3rd @ McDonnell    | 11   |
| Approach Summary Report, Location 4047: EB to NB 3rd @ Ford         | 12   |
| Approach Summary Report, Location 4049: WB to SB 3rd @ Ford         | 13   |
| Approach Summary Report, Location 4057: EB to NB 3rd @ Eastern      | 14   |
| Approach Summary Report, Location 4059: WB to SB 3rd @ Eastern      | 15   |
| Approach Summary Report, Location 4069: WB to SB 3rd @ Downey       | 16   |
| Approach Summary Report, Location 4077: EB to NB 3rd @ Gage         | 17   |
| Approach Summary Report, Location 4079: WB to SB 3rd @ Gage         | 18   |
| Approach Summary Report, Location 4087: EB to NB 1st @ Lorena       | 19   |
| Approach Summary Report, Location 4089: WB to SB 1st @ Lorena       | 20   |
| Approach Summary Report, Location 4097: EB to NB 1st @ Clarence     | 21   |
| Approach Summary Report, Location 4099: WB to SB 1st @ Clarence     | 22   |
| Approach Summary Report, Location 4109: WB to SB 1st @ Utah         | 23   |
| Approach Summary Report, Location 4119: WB to SB 1st @ Anderson     | 24   |
| Approach Summary Report, Location 4127: EB to NB 1st @ Mission      | 25   |
| Approach Summary Report, Location 4129: WB to SB 1st @ Mission      | 26   |
| Customer Service Report                                             | 27   |
| Daily Citation Yield Report                                         | 28   |
| Citations by Time (Graph)                                           | 29   |
| Average Red Light Seconds (Graph)                                   | 30   |
| Average Speed (Graph)                                               | 31   |
| Monthly Citation Yield Report                                       | 32   |
| Disposition Summary Report                                          | 33   |
| Performance Report                                                  | 34   |