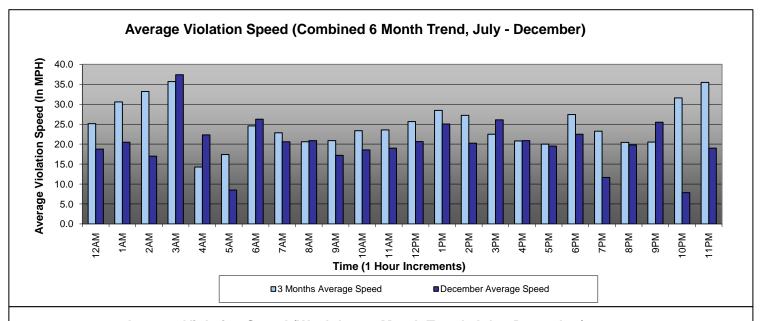

# Table of Contents

| Report Title                                                        | Page |
|---------------------------------------------------------------------|------|
| Approach Summary Report, All Locations                              | 3    |
| Approach Summary Report, Location 4007: EB to NB 3rd @ Civic Center | 4    |
| Approach Summary Report, Location 4009: WB to SB 3rd @ La Verne     | 5    |
| Approach Summary Report, Location 4017: EB to NB 3rd @ Mednik       | 6    |
| Approach Summary Report, Location 4019: WB to SB 3rd @ Mednik       | 7    |
| Approach Summary Report, Location 4027: EB to NB 3rd @ Arizona      | 8    |
| Approach Summary Report, Location 4029: WB to SB 3rd @ Arizona      | 9    |
| Approach Summary Report, Location 4037: EB to NB 3rd @ McDonnell    | 10   |
| Approach Summary Report, Location 4039: WB to SB 3rd @ McDonnell    | 11   |
| Approach Summary Report, Location 4047: EB to NB 3rd @ Ford         | 12   |
| Approach Summary Report, Location 4049: WB to SB 3rd @ Ford         | 13   |
| Approach Summary Report, Location 4057: EB to NB 3rd @ Eastern      | 14   |
| Approach Summary Report, Location 4059: WB to SB 3rd @ Eastern      | 15   |
| Approach Summary Report, Location 4069: WB to SB 3rd @ Downey       | 16   |
| Approach Summary Report, Location 4077: EB to NB 3rd @ Gage         | 17   |
| Approach Summary Report, Location 4079: WB to SB 3rd @ Gage         | 18   |
| Approach Summary Report, Location 4087: EB to NB 1st @ Lorena       | 19   |
| Approach Summary Report, Location 4089: WB to SB 1st @ Lorena       | 20   |
| Approach Summary Report, Location 4097: EB to NB 1st @ Clarence     | 21   |
| Approach Summary Report, Location 4099: WB to SB 1st @ Clarence     | 22   |
| Approach Summary Report, Location 4109: WB to SB 1st @ Utah         | 23   |
| Approach Summary Report, Location 4119: WB to SB 1st @ Anderson     | 24   |
| Approach Summary Report, Location 4127: EB to NB 1st @ Mission      | 25   |
| Approach Summary Report, Location 4129: WB to SB 1st @ Mission      | 26   |
| Customer Service Report                                             | 27   |
| Daily Citation Yield Report                                         | 28   |
| Citations by Time (Graph)                                           | 29   |
| Average Red Light Seconds (Graph)                                   | 30   |
| Average Speed (Graph)                                               | 31   |
| Monthly Citation Yield Report                                       | 32   |
| Disposition Summary Report                                          | 33   |
| Performance Report                                                  | 34   |