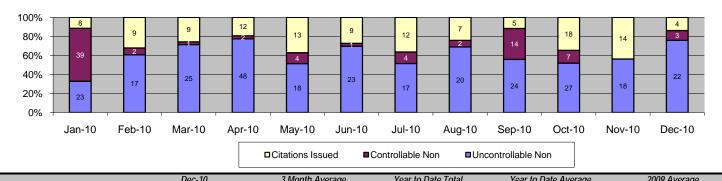

## Los Angeles County MTA Gold Line Approach Summary Report All Locations

| - ·                              | [                    | Dec-10                | 3 Mon         | th Average        | Year to           | Date Total        | Year to Da      | ite Average       | 2009           | Average           |
|----------------------------------|----------------------|-----------------------|---------------|-------------------|-------------------|-------------------|-----------------|-------------------|----------------|-------------------|
| Events                           | Quantity             | % of Events           | Quantity      | % of Events       | Quantity          | % of Events       | Quantity        | % of Events       | Quantity       | % of Events       |
| Non Violations                   | 12,889               | 91%                   | 11,656        | 90%               | 143,757           | 91%               | 11,980          | 91%               | 5,387          | 93%               |
| Violations                       | 1,254                | 9%                    | 1,344         | 10%               | 14,751            | 9%                | 1,229           | 9%                | 418            | 7%                |
| Total Events                     | 14,143               | 100%                  | 13,000        | 100%              | 158,508           | 100%              | 13,209          | 100%              | 5,805          | 100%              |
| Violations                       | Quantity             | % of Viol             | Quantity      | % of Viol         | Quantity          | % of Viol         | Quantity        | % of Viol         | Quantity       | % of Viol         |
| Uncont. Non-Issued Viol          | 848                  | 68%                   | 826           | 61%               | 8,939             | 61%               | 745             | 61%               | 222            | 53%               |
| Cont. Non-Issued Viol            | 85                   | 7%                    | 139           | 10%               | 1,686             | 11%               | 141             | 11%               | 36             | 9%                |
| Citations                        | 321                  | 26%                   | 379           | 28%               | 4,126             | 28%               | 344             | 28%               | 160            | 38%               |
| Daily Av. Vehicle Counts         | 1                    | 3,423                 | 1.            | 4,264             | 18                | 31,551            | 15              | 129               | 1:             | 3,405             |
| Av. Violation Speed              |                      | 19.8                  |               | 19.7              |                   | 19.9              |                 | 9.9               |                | 16.0              |
| Av. Issued Speed                 |                      | 19.3                  |               | 18.6              |                   | 19.0              |                 | 9.0               |                | 15.6              |
| Av. Violation Sec.               |                      | 59.2                  |               | 56.0              |                   | 56.9              |                 | 6.9               |                | 48.3              |
| Av. Issued Sec.                  |                      | 48.1                  |               | 42.7              |                   | 48.4              |                 | B.4               |                | 43.5              |
|                                  |                      |                       |               |                   |                   |                   |                 |                   |                |                   |
| Cal. Days/Enforc. Days           | 31                   | 31                    | 30            | 30                | 365               | 365               | 30              | 30                | 31             | 31                |
| Daily Citation Yield             | 10.35                | 10.35                 | 12.49         | 12.49             | 11.30             | 11.30             | 11.30           | 11.30             | 5.16           | 5.16              |
| Cit /Viol. Iss. Rate             |                      | 26%<br>79%            |               | 28%<br>73%        |                   | 28%<br>71%        |                 | 3%<br>I%          |                | 38%<br>32%        |
| Controllable Iss. Rate           |                      | 7 <b>9%</b><br>Dec-10 |               | th Average        |                   | Date Total        |                 | ite Average       |                |                   |
| Non - Violations                 |                      | 1                     |               |                   |                   |                   |                 |                   |                | Average           |
| Rear Axle Violation              | <i>Quantity</i><br>0 | % Non-Viol<br>0%      | Quantity<br>1 | % Non-Viol        | Quantity          | % Non-Viol        | Quantity<br>2   | % Non-Viol<br>0%  | Quantity<br>1  | % Non-Viol        |
| Real Axie Violation Right Turn   | 0                    | 0%                    | 0             | 0%<br>0%          | 19<br>0           | 0%<br>0%          | 0               | 0%                | 0              | 0%<br>0%          |
| No Violation Occurred            | 12,889               | 100%                  | 11,655        | 100%              | 143,738           | 100%              | 11,978          | 100%              | 5,386          | 100%              |
| Total Non Violations             | 12,889               | 100%                  | 11,656        | 100%              | 143,757           | 100%              | 11,980          | 100%              | 5,387          | 100%              |
| Total Non Violations             | 12,009               | 100 /6                | 11,030        | 100 /6            | 143,737           | 100 /6            | 11,900          | 100 /6            | 3,301          | 100 /6            |
| Uncontrollable Non-Iss           | Quantity             | % of Un.Non           | Quantity      | % of Un.Non       | Quantity          | % of Un.Non       | Quantity        | % of Un.Non       | Quantity       | % of Un.Non       |
| No Plate                         | 77                   | 9%                    | 87            | 11%               | 1,001             | 11%               | 83              | 11%               | 27             | 12%               |
| Out of State Plate               | 8                    | 1%                    | 12            | 1%                | 136               | 2%                | 11              | 2%                | 10             | 5%                |
| Glare on Plate                   | 9                    | 1%                    | 9             | 1%                | 68                | 1%                | 6               | 1%                | 0              | 0%                |
| Illegible Plate                  | 5                    | 1%                    | 11            | 1%                | 210               | 2%                | 18              | 2%                | 13             | 6%                |
| Plate Obstructed                 | 6                    | 1%                    | 3             | 0%                | 52                | 1%                | 4               | 1%                | 3              | 1%                |
| Windshield Glare                 | 23                   | 3%                    | 31            | 4%                | 395               | 4%                | 33              | 4%                | 3              | 1%                |
| Driver Obstructed                | 45                   | 5%                    | 66            | 8%                | 565               | 6%                | 47              | 6%                | 5              | 2%                |
| Car Obstructed                   | 160                  | 19%                   | 173           | 21%               | 1,656             | 19%               | 138             | 19%               | 16             | 7%                |
| Emergency Vehicle                | 416                  | 49%                   | 354           | 43%               | 3,679             | 41%               | 307             | 41%               | 105            | 47%               |
| No DMV Match Found  LASD Expired | 61                   | 7%                    | 72            | 9%                | 828               | 9%                | 69              | 9%                | 29             | 13%               |
| Other                            | 0<br>38              | 0%<br>4%              | 7             | 1%<br>0%          | 273<br>76         | 3%<br>1%          | 23<br>6         | 3%<br>1%          | 0<br>11        | 0%<br>5%          |
| Total                            | 848                  | 100%                  | 826           | 100%              | 8,939             | 100%              | 745             | 100%              | 222            | 100%              |
|                                  |                      |                       |               |                   |                   |                   |                 |                   |                |                   |
| Controllable Non-Iss             | Quantity             | % Cont. Non           | Quantity      | % Cont. Non       | Quantity          | % Cont. Non       | Quantity        | % Cont. Non       | Quantity       | % Cont. Non       |
| Framing of Plate                 | 11                   | 13%                   | 24            | 17%               | 263               | 16%               | 22              | 16%               | 3              | 8%                |
| Focus / Clarity of Plate         | 7                    | 8%                    | 5             | 4%                | 68                | 4%                | 6               | 4%                | 0              | 0%                |
| Dark Interior                    | 19                   | 22%                   | 26            | 19%               | 190               | 11%               | 16              | 11%               | 3              | 8%                |
| Framing of Driver                | 17                   | 20%                   | 13            | 9%                | 206               | 12%               | 17              | 12%               | 8              | 22%               |
| Focus / Clarity of Driver        | 3                    | 4%                    | 2             | 1%                | 22                | 1%                | 2               | 1%                | 0              | 0%                |
| Framing of Car                   | 5                    | 6%                    | 23            | 16%               | 313               | 19%               | 26              | 19%               | 6              | 17%               |
| Data Error                       | 0                    | 0%                    | 1             | 1%                | 8                 | 0%                | 1               | 0%                | 0              | 0%                |
| Exposure                         | 3                    | 4%                    | 2             | 1%                | 67                | 4%                | 6               | 4%                | 2              | 6%                |
| Equipment Malfunction            | 0                    | 0%                    | 4             | 3%                | 21                | 1%                | 2               | 1%                | 0              | 0%                |
| LASD Return                      | 20                   | 24%                   | 39            | 28%               | 525               | 31%               | 44              | 31%               | 14             | 39%               |
|                                  |                      |                       |               |                   |                   |                   |                 |                   |                |                   |
| ACS Expired<br>Total             | 0<br><b>85</b>       | 0%<br><b>100%</b>     | 1<br>139      | 0%<br><b>100%</b> | 3<br><b>1,686</b> | 0%<br><b>100%</b> | 0<br><b>141</b> | 0%<br><b>100%</b> | 0<br><b>36</b> | 0%<br><b>100%</b> |