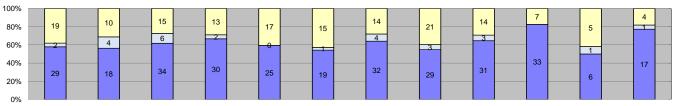

3

| 0%                             |              | =      |        |        |        |        |        |        | 2 44   | 0 : 11 |        | 5 11   | Year to Date N | onthly Average  | 2010 Mont | hly Average |
|--------------------------------|--------------|--------|--------|--------|--------|--------|--------|--------|--------|--------|--------|--------|----------------|-----------------|-----------|-------------|
| Events                         | Jan-11       | Feb-11 | Mar-11 | Apr-11 | May-11 | Jun-11 | Jul-11 | Aug-11 | Sep-11 | Oct-11 | Nov-11 | Dec-11 | Quantity       | %               | Quantity  | %           |
| Non-Violations                 | 778          | 758    | 822    | 749    | 654    | 673    | 780    | 822    | 832    | 887    | 848    | 903    | 792            | 95%             | 744       | 94%         |
| Violations                     | 50           | 32     | 55     | 45     | 42     | 35     | 50     | 53     | 48     | 40     | 12     | 22     | 40             | 5%              | 51        | 6%          |
| Total:                         | 828          | 790    | 877    | 794    | 696    | 708    | 830    | 875    | 880    | 927    | 860    | 925    | 833            | 100%            | 795       | 100%        |
| Violations                     |              | _      | _      | ,      |        |        |        | 1      | 1      |        |        |        | •              |                 |           |             |
| Uncontrollable Non-Issued      | 29           | 18     | 34     | 30     | 25     | 19     | 32     | 29     | 31     | 33     | 6      | 17     | 25             | 63%             | 33        | 64%         |
| Controllable Non-Issued        | 2            | 4      | 6      | 2      | 0      | 1      | 4      | 3      | 3      | 0      | 1      | 1      | 2              | 6%              | 5         | 9%          |
| Citations                      | 19           | 10     | 15     | 13     | 17     | 15     | 14     | 21     | 14     | 7      | 5      | 4      | 13             | 32%             | 14        | 26%         |
| Total:                         | 50           | 32     | 55     | 45     | 42     | 35     | 50     | 53     | 48     | 40     | 12     | 22     | 40             | 100%            | 51        | 100%        |
| Non-Violations                 |              |        |        |        |        |        |        |        |        |        |        |        |                |                 |           |             |
| Rear Axle Violation            | 0            | 0      | 0      | 0      | 0      | 0      | 0      | 0      | 0      | 0      | 0      | 0      | 0              | 0%              | 0         | 0%          |
| Emergency Vehicle              | 7            | 14     | 8      | 8      | 5      | 3      | 5      | 3      | 5      | 3      | 1      | 2      | 5              | 1%              | 6         | 1%          |
| Right Turn                     | 0            | 0      | 0      | 0      | 0      | 0      | 0      | 0      | 0      | 0      | 0      | 0      | 0              | 0%              | 0         | 0%          |
| No Violation Occurred          | 771          | 744    | 814    | 741    | 649    | 670    | 775    | 819    | 827    | 884    | 847    | 901    | 787            | 99%             | 744       | 99%         |
| Total:                         | 778          | 758    | 822    | 749    | 654    | 673    | 780    | 822    | 832    | 887    | 848    | 903    | 792            | 100%            | 750       | 100%        |
| Uncontrollable Non-Issu        |              |        |        |        |        |        |        |        |        |        |        |        |                |                 |           |             |
| No Plate                       | 3            | 5      | 2      | 2      | 2      | 5      | 1      | 4      | 5      | 1      | 0      | 0      | 3              | 10%             | 2         | 9%          |
| Out of State Plate             | 0            | 0      | 1      | 0      | 1      | 0      | 0      | 1      | 0      | 3      | 0      | 1      | 1              | 2%              | 1         | 2%          |
| Glare on Plate                 | 0            | 2      | 1      | 0      | 2      | 2      | 1      | 0      | 2      | 0      | 0      | 0      | 1              | 3%              | 0         | 2%          |
| Illegible Plate                | 2            | 1      | 3      | 1      | 0      | 1      | 4      | 3      | 0      | 2      | 0      | 1      | 2              | 6%              | 3         | 13%         |
| Plate Obstructed               | 0            | 0      | 1      | 1      | 0      | 0      | 0      | 0      | 0      | 0      | 0      | 0      | 0              | 1%              | 0         | 0%          |
| Windshield Glare               | 3            | 0      | 2      | 2      | 1      | 3      | 2      | 4      | 1      | 1      | 0      | 0      | 2              | 6%              | 2         | 8%          |
| Driver Obstructed              | 5            | 1      | 9      | 5      | 9      | 2      | 8      | 5      | 3      | 2      | 0      | 1      | 4              | 17%             | 4         | 16%         |
| Car Obstructed                 | 11           | 7      | 8      | 10     | 7      | 4      | 10     | 8      | 16     | 21     | 5      | 7      | 10             | 38%             | 9         | 35%         |
| No DMV Match Found             | 1            | 2      | 3      | 3      | 1      | 2      | 3      | 0      | 1      | 0      | 1      | 1      | 2              | 6%              | 2         | 9%          |
| LASD Expired                   | 0            | 0      | 0      | 0      | 0      | 0      | 0      | 0      | 0      |        | 0      | 0      | 0              | 0%              | 1         | 4%          |
| LASD Return                    | 2            | 0      | 0      | 6      | 2      | 0      | 3      | 4      | 3      | 3      | 0      | 4      | 2              | 100%            | 0         | 10%         |
| Other                          | 2            | 0      | 4      | 0      | 0      | 0      | 0      | 0      | 0      | 0      | 0      | 2      | 1              | 3%              | 1         | 2%          |
| Total:                         | 29           | 18     | 34     | 30     | 25     | 19     | 32     | 29     | 31     | 33     | 6      | 17     | 25             | 100%            | 27        | 100%        |
| Controllable Non-Issued        | d Violations | •      | •      | _      |        |        |        | 1      | 1      |        | _      |        |                | 1               |           |             |
| Framing of Plate               | 1            | 2      | 1      | 2      | 0      | 0      | 0      | 0      | 1      | 0      | 0      | 1      | 1              | 30%             | 2         | 38%         |
| Focus / Clarity of Plate       | 1            | 1      | 0      | 0      | 0      | 0      | 0      | 0      | 1      | 0      | 0      | 0      | 0              | 11%             | 1         | 19%         |
| Dark Interior                  | 0            | 1      | 3      | 0      | 0      | 1      | 1      | 1      | 1      | 0      | 0      | 0      | 1              | 30%             | 1         | 12%         |
| Framing of Driver              | 0            | 0      | 1      | 0      | 0      | 0      | 2      | 0      | 0      | 0      | 1      | 0      | 0              | 15%             | 1         | 12%         |
| Focus / Clarity of Driver      | 0            | 0      | 0      | 0      | 0      | 0      | 0      | 0      | 0      | 0      | 0      | 0      | 0              | 0%              | 0         | 0%          |
| Framing of Car                 | 0            | 0      | 1      | 0      | 0      | 0      | 1      | 0      | 0      | 0      | 0      | 0      | 0              | 7%              | 1         | 15%         |
| Data/Operator Error            | 0            | 0      | 0      | 0      | 0      | 0      | 0      | 0      | 0      | 0      | 0      | 0      | 0              | 0%              | 0         | 0%          |
| Exposure                       | 0            | 0      | 0      | 0      | 0      | 0      | 0      | 2      | 0      | 0      | 0      | 0      | 0              | 7%              | 0         | 0%          |
| Equipment Malfunction          | 0            | 0      | 0      | 0      | 0      | 0      | 0      | 0      | 0      | 0      | 0      | 0      | 0              | 0%              | 0         | 4%          |
| ACS Expired                    | 0            | 0      | 0      | 0      | 0      | 0      | 0      | 0      | 0      | 0      | 0      | 0      | 0              | 0%              | 0         | 0%          |
| Total:                         | 2            | 4      | 6      | 2      | 0      | 1      | 4      | 3      | 3      | 0      | 1      | 1      | 2              | 100%            | 4         | 100%        |
| Summary Metrics                |              | T.     | T.     | T.     | T      | T      | T.     |        | ı      |        |        |        |                | Ionthly Average |           | hly Average |
| Daily Average Vehicle Passes   | 250          | 274    | 293    | 238    | 229    | 259    | 249    | 301    | 302    | 251    | 259    | 218    |                | 60              |           | 77          |
| Average Issued Speed           | 17           | 16     | 16     | 18     | 16     | 18     | 18     | 19     | 19     | 17     | 20     | 17     |                | 8               |           | 18          |
| Average Issued Red Seconds     | 52.9         | 76.0   | 48.6   | 77.3   | 69.8   | 68.3   | 73.6   | 76.3   | 55.5   | 41.6   | 32.6   | 43.5   |                | 60              |           | 7.3         |
| Citiation / Violation Issuance | 38%          | 31%    | 27%    | 29%    | 40%    | 43%    | 28%    | 40%    | 29%    | 18%    | 42%    | 18%    |                | 2%              |           | 6%          |
| Controllable Issuance Rate     | 90%          | 71%    | 71%    | 87%    | 100%   | 94%    | 78%    | 88%    | 82%    | 100%   | 83%    | 80%    | 88             | 5%              | 56        | 6%          |