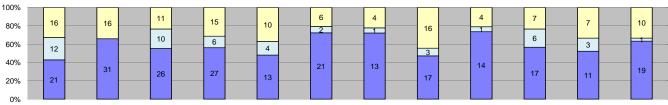

| 0% =                           |                 | =      |        |        |        |        |        |        | 2 11   | 0 : 11 |        | 5 44   | Year to Date N | Ionthly Average | 2010 Mont | thly Average |
|--------------------------------|-----------------|--------|--------|--------|--------|--------|--------|--------|--------|--------|--------|--------|----------------|-----------------|-----------|--------------|
| Events                         | Jan-11          | Feb-11 | Mar-11 | Apr-11 | May-11 | Jun-11 | Jul-11 | Aug-11 | Sep-11 | Oct-11 | Nov-11 | Dec-11 | Quantity       | %               | Quantity  | %            |
| Non-Violations                 | 543             | 508    | 547    | 589    | 625    | 588    | 447    | 273    | 295    | 281    | 231    | 357    | 440            | 93%             | 606       | 89%          |
| Violations                     | 49              | 47     | 47     | 48     | 27     | 29     | 18     | 36     | 19     | 30     | 21     | 30     | 33             | 7%              | 74        | 11%          |
| Total:                         | 592             | 555    | 594    | 637    | 652    | 617    | 465    | 309    | 314    | 311    | 252    | 387    | 474            | 100%            | 680       | 100%         |
| Violations                     |                 |        |        |        |        |        |        |        |        |        |        |        |                |                 |           |              |
| Uncontrollable Non-Issued      | 21              | 31     | 26     | 27     | 13     | 21     | 13     | 17     | 14     | 17     | 11     | 19     | 19             | 57%             | 48        | 65%          |
| Controllable Non-Issued        | 12              | 0      | 10     | 6      | 4      | 2      | 1      | 3      | 1      | 6      | 3      | 1      | 4              | 12%             | 9         | 13%          |
| Citations                      | 16              | 16     | 11     | 15     | 10     | 6      | 4      | 16     | 4      | 7      | 7      | 10     | 10             | 30%             | 17        | 22%          |
| Total:                         | 49              | 47     | 47     | 48     | 27     | 29     | 18     | 36     | 19     | 30     | 21     | 30     | 33             | 100%            | 74        | 100%         |
| Non-Violations                 |                 |        |        |        |        |        |        |        |        |        |        |        |                |                 |           |              |
| Rear Axle Violation            | 0               | 0      | 0      | 0      | 0      | 0      | 0      | 0      | 0      | 0      | 0      | 0      | 0              | 0%              | 0         | 0%           |
| Emergency Vehicle              | 29              | 28     | 22     | 16     | 42     | 30     | 13     | 20     | 27     | 31     | 11     | 7      | 23             | 5%              | 19        | 3%           |
| Right Turn                     | 0               | 0      | 0      | 0      | 0      | 0      | 0      | 0      | 0      | 0      | 0      | 0      | 0              | 0%              | 0         | 0%           |
| No Violation Occurred          | 514             | 480    | 525    | 573    | 583    | 558    | 434    | 253    | 268    | 250    | 220    | 350    | 417            | 95%             | 606       | 97%          |
| Total:                         | 543             | 508    | 547    | 589    | 625    | 588    | 447    | 273    | 295    | 281    | 231    | 357    | 440            | 100%            | 625       | 100%         |
| Uncontrollable Non-Iss         | sued Violations |        |        |        |        |        |        |        |        |        |        |        |                |                 |           |              |
| No Plate                       | 4               | 4      | 4      | 3      | 1      | 2      | 1      | 4      | 1      | 3      | 1      | 3      | 3              | 13%             | 6         | 20%          |
| Out of State Plate             | 0               | 0      | 0      | 0      | 0      | 1      | 0      | 1      | 0      | 0      | 0      | 0      | 0              | 1%              | 1         | 2%           |
| Glare on Plate                 | 0               | 5      | 1      | 2      | 0      | 0      | 0      | 1      | 1      | 2      | 0      | 0      | 1              | 5%              | 1         | 2%           |
| Illegible Plate                | 0               | 2      | 2      | 1      | 0      | 0      | 1      | 0      | 0      | 0      | 0      | 1      | 1              | 3%              | 1         | 3%           |
| Plate Obstructed               | 0               | 0      | 0      | 0      | 0      | 0      | 1      | 0      | 0      | 0      | 0      | 1      | 0              | 1%              | 0         | 1%           |
| Windshield Glare               | 0               | 3      | 4      | 2      | 1      | 4      | 1      | 5      | 3      | 0      | 0      | 3      | 2              | 11%             | 5         | 16%          |
| Driver Obstructed              | 4               | 4      | 4      | 3      | 1      | 1      | 3      | 1      | 1      | 1      | 0      | 2      | 2              | 11%             | 4         | 14%          |
| Car Obstructed                 | 8               | 10     | 8      | 9      | 9      | 10     | 4      | 2      | 4      | 5      | 4      | 6      | 7              | 34%             | 9         | 31%          |
| No DMV Match Found             | 4               | 2      | 1      | 4      | 1      | 1      | 2      | 0      | 3      | 2      | 0      | 3      | 2              | 10%             | 2         | 8%           |
| LASD Expired                   | 0               | 0      | 0      | 0      | 0      | 1      | 0      | 0      | 0      |        | 0      | 0      | 0              | 0%              | 1         | 2%           |
| LASD Return                    | 0               | 1      | 1      | 3      | 0      | 1      | 0      | 3      | 1      | 4      | 6      | 0      | 2              | 37%             | 0         | 5%           |
| Other                          | 1               | 0      | 1      | 0      | 0      | 0      | 0      | 0      | 0      | 0      | 0      | 0      | 0              | 1%              | 0         | 1%           |
| Total:                         | 21              | 31     | 26     | 27     | 13     | 21     | 13     | 17     | 14     | 17     | 11     | 19     | 19             | 100%            | 30        | 100%         |
| Controllable Non-Issue         | ed Violations   |        |        |        |        |        |        |        |        |        |        |        |                |                 |           |              |
| Framing of Plate               | 1               | 0      | 1      | 1      | 0      | 0      | 0      | 0      | 0      | 1      | 0      | 0      | 0              | 7%              | 1         | 14%          |
| Focus / Clarity of Plate       | 1               | 0      | 2      | 1      | 2      | 0      | 0      | 0      | 0      | 0      | 0      | 0      | 1              | 11%             | 0         | 4%           |
| Dark Interior                  | 9               | 4      | 3      | 2      | 1      | 0      | 1      | 3      | 1      | 3      | 1      | 0      | 2              | 52%             | 5         | 58%          |
| Framing of Driver              | 0               | 0      | 1      | 0      | 0      | 0      | 0      | 0      | 0      | 0      | 0      | 1      | 0              | 4%              | 0         | 2%           |
| Focus / Clarity of Driver      | 0               | 1      | 0      | 1      | 0      | 1      | 0      | 0      | 0      | 1      | 0      | 0      | 0              | 7%              | 0         | 3%           |
| Framing of Car                 | 1               | 0      | 3      | 1      | 1      | 0      | 0      | 0      | 0      | 1      | 2      | 0      | 1              | 17%             | 2         | 19%          |
| Data/Operator Error            | 0               | 0      | 0      | 0      | 0      | 0      | 0      | 0      | 0      | 0      | 0      | 0      | 0              | 0%              | 0         | 0%           |
| Exposure                       | 0               | 0      | 0      | 0      | 0      | 1      | 0      | 0      | 0      | 0      | 0      | 0      | 0              | 2%              | 0         | 0%           |
| Equipment Malfunction          | 0               | 0      | 0      | 0      | 0      | 0      | 0      | 0      | 0      | 0      | 0      | 0      | 0              | 0%              | 0         | 1%           |
| ACS Expired                    | 0               | 0      | 0      | 0      | 0      | 0      | 0      | 0      | 0      | 0      | 0      | 0      | 0              | 0%              | 0         | 0%           |
| Total:                         | 12              | 0      | 10     | 6      | 4      | 2      | 1      | 3      | 1      | 6      | 3      | 1      | 5              | 100%            | 9         | 100%         |
| Summary Metrics                |                 |        |        |        |        |        |        |        |        |        |        |        |                | Ionthly Average |           | hly Average  |
| Daily Average Vehicle Passes   | 805             | 816    | 829    | 992    | 842    | 851    | 775    | 831    | 837    | 792    | 832    | 663    |                | 22              |           | 40           |
| Average Issued Speed           | 24              | 23     | 25     | 21     | 24     | 25     | 24     | 23     | 22     | 21     | 24     | 23     |                | 23              |           | 23           |
| Average Issued Red Seconds     | 9.1             | 6.9    | 7.0    | 1.1    | 10.7   | 4.6    | 58.7   | 12.6   | 75.3   | 16.1   | 4.6    | 12.1   |                | 8               |           | 8.5          |
| Citiation / Violation Issuance | 33%             | 34%    | 23%    | 31%    | 37%    | 21%    | 22%    | 44%    | 21%    | 23%    | 33%    | 33%    |                | )%              |           | 2%           |
| Controllable Issuance Rate     | 57%             | 100%   | 52%    | 71%    | 71%    | 75%    | 80%    | 84%    | 80%    | 54%    | 70%    | 91%    | 74             | 1%              | 37        | 7%           |