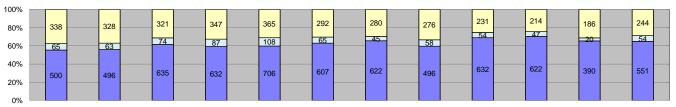

|                                |                |        |        |        |        |        |        |        |        |        |        |        | Y V I - B-I - E   |                      | 007017          |                  |
|--------------------------------|----------------|--------|--------|--------|--------|--------|--------|--------|--------|--------|--------|--------|-------------------|----------------------|-----------------|------------------|
| Events                         | Jan-11         | Feb-11 | Mar-11 | Apr-11 | May-11 | Jun-11 | Jul-11 | Aug-11 | Sep-11 | Oct-11 | Nov-11 | Dec-11 | Quantity Quantity | lonthly Average<br>% | Quantity        | hly Average<br>% |
| Non-Violations                 | 11,805         | 11,969 | 12,975 | 12,307 | 12,487 | 11,982 | 10,599 | 8,185  | 8,386  | 9,500  | 8,859  | 11,973 | 10,919            | 92%                  | 11,226          | 90%              |
| Violations                     | 903            | 887    | 1,030  | 1,066  | 1,179  | 964    | 947    | 830    | 917    | 883    | 596    | 849    | 921               | 8%                   | 1,185           | 10%              |
| Total:                         | 12,708         | 12,856 | 14,005 | 13,373 | 13,666 | 12,946 | 11,546 | 9,015  | 9,303  | 10,383 | 9,455  | 12,822 | 11,840            | 100%                 | 12,411          | 100%             |
| Violations                     |                |        |        |        |        |        |        |        |        |        |        |        |                   |                      |                 |                  |
| Uncontrollable Non-Issued      | 500            | 496    | 635    | 632    | 706    | 607    | 622    | 496    | 632    | 622    | 390    | 551    | 574               | 62%                  | 723             | 61%              |
| Controllable Non-Issued        | 65             | 63     | 74     | 87     | 108    | 65     | 45     | 58     | 54     | 47     | 20     | 54     | 62                | 7%                   | 138             | 12%              |
| Citations                      | 338            | 328    | 321    | 347    | 365    | 292    | 280    | 276    | 231    | 214    | 186    | 244    | 285               | 31%                  | 324             | 27%              |
| Total:                         | 903            | 887    | 1,030  | 1,066  | 1,179  | 964    | 947    | 830    | 917    | 883    | 596    | 849    | 921               | 100%                 | 1,185           | 100%             |
| Non-Violations                 |                |        |        |        |        |        |        |        |        |        |        |        |                   |                      |                 |                  |
| Rear Axle Violation            | 2              | 6      | 3      | 0      | 4      | 8      | 2      | 1      | 2      | 3      | 3      | 5      | 3                 | 0%                   | 1               | 0%               |
| Emergency Vehicle              | 402            | 381    | 369    | 343    | 349    | 369    | 311    | 283    | 283    | 264    | 141    | 227    | 310               | 3%                   | 304             | 3%               |
| Right Turn                     | 0              | 0      | 0      | 0      | 0      | 0      | 0      | 0      | 0      | 0      | 0      | 0      | 0                 | 0%                   | 0               | 0%               |
| No Violation Occurred          | 11,401         | 11,582 | 12,603 | 11,964 | 12,134 | 11,605 | 10,286 | 7,901  | 8,101  | 9,233  | 8,715  | 11,741 | 10,606            | 97%                  | 11,224          | 97%              |
| Total:                         | 11,805         | 11,969 | 12,975 | 12,307 | 12,487 | 11,982 | 10,599 | 8,185  | 8,386  | 9,500  | 8,859  | 11,973 | 10,919            | 100%                 | 11,529          | 100%             |
| Uncontrollable Non-Issu        | ued Violations |        |        |        |        |        |        |        |        |        |        |        |                   |                      |                 |                  |
| No Plate                       | 85             | 84     | 95     | 74     | 69     | 91     | 97     | 66     | 84     | 77     | 41     | 63     | 77                | 13%                  | 79              | 17%              |
| Out of State Plate             | 4              | 8      | 11     | 7      | 13     | 6      | 12     | 9      | 10     | 14     | 3      | 6      | 9                 | 1%                   | 11              | 2%               |
| Glare on Plate                 | 11             | 16     | 15     | 14     | 15     | 8      | 16     | 8      | 8      | 9      | 2      | 2      | 10                | 2%                   | 6               | 1%               |
| Illegible Plate                | 12             | 22     | 18     | 12     | 7      | 9      | 13     | 10     | 4      | 6      | 6      | 13     | 11                | 2%                   | 18              | 4%               |
| Plate Obstructed               | 3              | 4      | 11     | 7      | 9      | 3      | 7      | 3      | 5      | 4      | 5      | 10     | 6                 | 1%                   | 4               | 1%               |
| Windshield Glare               | 19             | 22     | 56     | 63     | 117    | 58     | 50     | 49     | 47     | 18     | 7      | 18     | 44                | 8%                   | 33              | 7%               |
| Driver Obstructed              | 62             | 51     | 90     | 71     | 75     | 40     | 58     | 53     | 61     | 57     | 27     | 33     | 57                | 10%                  | 45              | 10%              |
| Car Obstructed                 | 150            | 197    | 189    | 199    | 183    | 200    | 161    | 137    | 180    | 200    | 144    | 148    | 174               | 30%                  | 131             | 28%              |
| No DMV Match Found             | 78             | 72     | 64     | 82     | 104    | 82     | 71     | 33     | 104    | 61     | 63     | 64     | 73                | 13%                  | 65              | 14%              |
| LASD Expired                   | 1              | 0      | 0      | 0      | 0      | 6      | 0      | 0      | 4      |        | 0      | 7      | 2                 | 0%                   | 21              | 5%               |
| LASD Return                    | 16             | 16     | 21     | 102    | 112    | 104    | 135    | 127    | 125    | 120    | 92     | 141    | 93                | 148%                 | 44              | 46%              |
| Other                          | 59             | 47     | 65     | 1      | 2      | 0      | 2      | 1      | 0      | 56     | 0      | 46     | 23                | 4%                   | 6               | 1%               |
| Total:                         | 500            | 539    | 635    | 632    | 706    | 607    | 622    | 496    | 632    | 622    | 390    | 551    | 578               | 100%                 | 463             | 100%             |
| Controllable Non-Issued        |                |        |        |        |        |        |        |        |        | 1      |        |        |                   | 1                    | •               | 1                |
| Framing of Plate               | 11             | 21     | 13     | 21     | 18     | 14     | 12     | 8      | 16     | 13     | 9      | 27     | 15                | 24%                  | 21              | 22%              |
| Focus / Clarity of Plate       | 9              | 3      | 6      | 6      | 5      | 1      | 0      | 1      | 5      | 1      | 0      | 1      | 3                 | 5%                   | 6               | 6%               |
| Dark Interior                  | 27             | 18     | 22     | 19     | 19     | 12     | 7      | 14     | 8      | 11     | 2      | 7      | 14                | 22%                  | 16              | 16%              |
| Framing of Driver              | 11             | 20     | 19     | 30     | 25     | 18     | 19     | 17     | 14     | 15     | 6      | 14     | 17                | 28%                  | 17              | 17%              |
| Focus / Clarity of Driver      | 0              | 5      | 0      | 4      | 4      | 2      | 2      | 0      | 1      | 2      | 0      | 1      | 2                 | 3%                   | 2               | 2%               |
| Framing of Car                 | 7              | 5      | 12     | 6      | 3      | 4      | 3      | 4      | 5      | 2      | 2      | 2      | 5                 | 7%                   | 26              | 28%              |
| Data/Operator Error            | 0              | 1      | 0      | 0      | 0      | 0      | 0      | 0      | 1      | 0      | 0      | 0      | 0                 | 0%                   | 1               | 1%               |
| Exposure                       | 0              | 1      | 2      | 1      | 1      | 7      | 2      | 3      | 0      | 2      | 0      | 0      | 2                 | 3%                   | 6               | 6%               |
| Equipment Malfunction          | 0              | 0      | 0      | 0      | 32     | 7      | 0      | 10     | 4      | 0      | 0      | 2      | 5                 | 7%                   | 2               | 2%               |
| ACS Expired                    | 0              | 1      | 0      | 0      | 1      | 0      | 0      | 1      | 0      | 1      | 1      | 0      | 0                 | 1%                   | 0               | 0%               |
| Total:                         | 65             | 75     | 74     | 87     | 108    | 65     | 45     | 58     | 54     | 47     | 20     | 54     | 63                | 100%                 | 95              | 100%             |
| Summary Metrics                |                |        |        |        |        |        |        |        |        |        |        |        | Year to Date Mor  | , ,                  | 2010 Monthly Av | -                |
| Daily Average Vehicle Passes   | 15,280         | 16,676 | 17,500 | 15,952 | 17,721 | 17,720 | 15,745 | 17,495 | 17,101 | 17,441 | 15,790 | 16,472 |                   | 741                  |                 | 750              |
| Average Issued Speed           | 18             | 19     | 18     | 19     | 19     | 19     | 20     | 20     | 20     | 20     | 20     | 20     |                   | 19                   |                 | 7                |
| Average Issued Red Seconds     | 42.2           | 49.2   | 36.1   | 49.0   | 47.7   | 42.4   | 53.7   | 46.6   | 50.2   | 41.9   | 43.3   | 35.1   |                   | 4.8                  |                 | 4.0              |
| Citiation / Violation Issuance | 37%            | 37%    | 31%    | 33%    | 31%    | 30%    | 30%    | 33%    | 25%    | 24%    | 31%    | 29%    |                   | 1%                   |                 | 7%               |
| Controllable Issuance Rate     | 84%            | 84%    | 81%    | 80%    | 77%    | 82%    | 86%    | 83%    | 81%    | 82%    | 90%    | 82%    | 83                | 3%                   | 70              | 0%               |