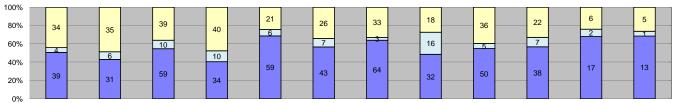

| 0% =                           |                 |        |        |        |        |        |        |        |        |        |        |        | Vear to Date N | Ionthly Average | 2010 Mont | thly Average |
|--------------------------------|-----------------|--------|--------|--------|--------|--------|--------|--------|--------|--------|--------|--------|----------------|-----------------|-----------|--------------|
| Events                         | Jan-11          | Feb-11 | Mar-11 | Apr-11 | May-11 | Jun-11 | Jul-11 | Aug-11 | Sep-11 | Oct-11 | Nov-11 | Dec-11 | Quantity       | %               | Quantity  | %            |
| Non-Violations                 | 451             | 459    | 506    | 485    | 387    | 383    | 404    | 240    | 294    | 298    | 224    | 307    | 370            | 84%             | 425       | 69%          |
| Violations                     | 77              | 72     | 108    | 84     | 86     | 76     | 100    | 66     | 91     | 67     | 25     | 19     | 73             | 16%             | 191       | 31%          |
| Total:                         | 528             | 531    | 614    | 569    | 473    | 459    | 504    | 306    | 385    | 365    | 249    | 326    | 442            | 100%            | 616       | 100%         |
| Violations                     |                 |        |        |        |        |        |        |        |        |        |        |        |                |                 |           |              |
| Uncontrollable Non-Issued      | 39              | 31     | 59     | 34     | 59     | 43     | 64     | 32     | 50     | 38     | 17     | 13     | 40             | 55%             | 139       | 73%          |
| Controllable Non-Issued        | 4               | 6      | 10     | 10     | 6      | 7      | 3      | 16     | 5      | 7      | 2      | 1      | 6              | 9%              | 17        | 9%           |
| Citations                      | 34              | 35     | 39     | 40     | 21     | 26     | 33     | 18     | 36     | 22     | 6      | 5      | 26             | 36%             | 36        | 19%          |
| Total:                         | 77              | 72     | 108    | 84     | 86     | 76     | 100    | 66     | 91     | 67     | 25     | 19     | 73             | 100%            | 191       | 100%         |
| Non-Violations                 |                 |        |        |        |        |        |        |        |        |        |        |        |                |                 |           |              |
| Rear Axle Violation            | 0               | 0      | 0      | 0      | 0      | 4      | 0      | 0      | 0      | 0      | 0      | 0      | 0              | 0%              | 0         | 0%           |
| Emergency Vehicle              | 143             | 125    | 120    | 130    | 95     | 107    | 105    | 60     | 94     | 73     | 52     | 88     | 99             | 27%             | 102       | 19%          |
| Right Turn                     | 0               | 0      | 0      | 0      | 0      | 0      | 0      | 0      | 0      | 0      | 0      | 0      | 0              | 0%              | 0         | 0%           |
| No Violation Occurred          | 308             | 334    | 386    | 355    | 292    | 272    | 299    | 180    | 200    | 225    | 172    | 219    | 270            | 73%             | 425       | 81%          |
| Total:                         | 451             | 459    | 506    | 485    | 387    | 383    | 404    | 240    | 294    | 298    | 224    | 307    | 370            | 100%            | 527       | 100%         |
| Uncontrollable Non-Iss         | sued Violations |        |        |        |        |        |        |        |        |        |        |        |                |                 |           |              |
| No Plate                       | 14              | 7      | 16     | 11     | 12     | 13     | 23     | 10     | 12     | 7      | 3      | 4      | 11             | 28%             | 13        | 29%          |
| Out of State Plate             | 1               | 1      | 0      | 0      | 3      | 1      | 1      | 3      | 1      | 1      | 0      | 0      | 1              | 3%              | 1         | 2%           |
| Glare on Plate                 | 1               | 1      | 2      | 1      | 1      | 0      | 0      | 1      | 0      | 1      | 0      | 0      | 1              | 2%              | 0         | 0%           |
| Illegible Plate                | 2               | 3      | 6      | 1      | 0      | 0      | 1      | 0      | 1      | 2      | 0      | 1      | 1              | 4%              | 2         | 5%           |
| Plate Obstructed               | 0               | 0      | 0      | 1      | 1      | 1      | 1      | 0      | 0      | 0      | 0      | 0      | 0              | 1%              | 0         | 1%           |
| Windshield Glare               | 1               | 2      | 8      | 5      | 3      | 4      | 9      | 4      | 1      | 0      | 1      | 0      | 3              | 8%              | 2         | 5%           |
| Driver Obstructed              | 5               | 3      | 9      | 6      | 7      | 8      | 4      | 2      | 14     | 4      | 1      | 2      | 5              | 14%             | 4         | 10%          |
| Car Obstructed                 | 5               | 3      | 4      | 1      | 9      | 4      | 3      | 2      | 5      | 4      | 4      | 1      | 4              | 9%              | 5         | 13%          |
| No DMV Match Found             | 7               | 8      | 4      | 4      | 14     | 6      | 7      | 3      | 7      | 7      | 6      | 1      | 6              | 15%             | 6         | 15%          |
| LASD Expired                   | 0               | 0      | 0      | 0      | 0      | 0      | 0      | 0      | 1      |        | 0      | 0      | 0              | 0%              | 2         | 5%           |
| LASD Return                    | 1               | 0      | 4      | 4      | 9      | 6      | 15     | 7      | 8      | 12     | 2      | 3      | 6              | 92%             | 6         | 53%          |
| Other                          | 2               | 3      | 6      | 0      | 0      | 0      | 0      | 0      | 0      | 0      | 0      | 1      | 1              | 3%              | 0         | 0%           |
| Total:                         | 39              | 31     | 59     | 34     | 59     | 43     | 64     | 32     | 50     | 38     | 17     | 13     | 40             | 100%            | 43        | 100%         |
| Controllable Non-Issue         | ed Violations   |        |        |        |        |        |        |        |        |        |        |        |                |                 |           |              |
| Framing of Plate               | 0               | 1      | 4      | 0      | 0      | 0      | 1      | 1      | 1      | 0      | 1      | 0      | 1              | 12%             | 2         | 18%          |
| Focus / Clarity of Plate       | 1               | 0      | 0      | 0      | 0      | 0      | 0      | 0      | 0      | 1      | 0      | 0      | 0              | 3%              | 1         | 5%           |
| Dark Interior                  | 1               | 0      | 0      | 1      | 1      | 2      | 0      | 2      | 1      | 1      | 0      | 0      | 1              | 12%             | 1         | 9%           |
| Framing of Driver              | 2               | 5      | 5      | 8      | 4      | 4      | 1      | 2      | 1      | 4      | 1      | 1      | 3              | 49%             | 5         | 50%          |
| Focus / Clarity of Driver      | 0               | 0      | 0      | 0      | 1      | 0      | 0      | 0      | 0      | 0      | 0      | 0      | 0              | 1%              | 0         | 2%           |
| Framing of Car                 | 0               | 0      | 1      | 1      | 0      | 1      | 1      | 1      | 1      | 1      | 0      | 0      | 1              | 9%              | 2         | 17%          |
| Data/Operator Error            | 0               | 0      | 0      | 0      | 0      | 0      | 0      | 0      | 1      | 0      | 0      | 0      | 0              | 1%              | 0         | 0%           |
| Exposure                       | 0               | 0      | 0      | 0      | 0      | 0      | 0      | 0      | 0      | 0      | 0      | 0      | 0              | 0%              | 0         | 0%           |
| Equipment Malfunction          | 0               | 0      | 0      | 0      | 0      | 0      | 0      | 10     | 0      | 0      | 0      | 0      | 1              | 13%             | 0         | 0%           |
| ACS Expired                    | 0               | 0      | 0      | 0      | 0      | 0      | 0      | 0      | 0      | 0      | 0      | 0      | 0              | 0%              | 0         | 0%           |
| Total:                         | 4               | 6      | 10     | 10     | 6      | 7      | 3      | 16     | 5      | 7      | 2      | 1      | 6              | 100%            | 11        | 100%         |
| Summary Metrics                |                 |        | 1      | ı      |        |        | ı      | ı      | ı      | ı      |        |        |                | Ionthly Average |           | hly Average  |
| Daily Average Vehicle Passes   | 822             | 833    | 814    | 696    | 784    | 796    | 696    | 746    | 790    | 766    | 849    | 676    |                | 72              |           | 04           |
| Average Issued Speed           | 17              | 17     | 17     | 17     | 17     | 17     | 17     | 18     | 18     | 18     | 18     | 17     |                | 7               |           | 18           |
| Average Issued Red Seconds     | 59.9            | 57.5   | 57.2   | 53.0   | 43.2   | 56.8   | 56.0   | 55.2   | 59.2   | 43.5   | 20.3   | 28.1   |                | 19              |           | 4.3          |
| Citiation / Violation Issuance | 44%             | 49%    | 36%    | 48%    | 24%    | 34%    | 33%    | 27%    | 40%    | 33%    | 24%    | 26%    |                | 5%              |           | 9%           |
| Controllable Issuance Rate     | 89%             | 85%    | 80%    | 80%    | 78%    | 79%    | 92%    | 53%    | 88%    | 76%    | 75%    | 83%    | 80             | )%              | 24        | 4%           |