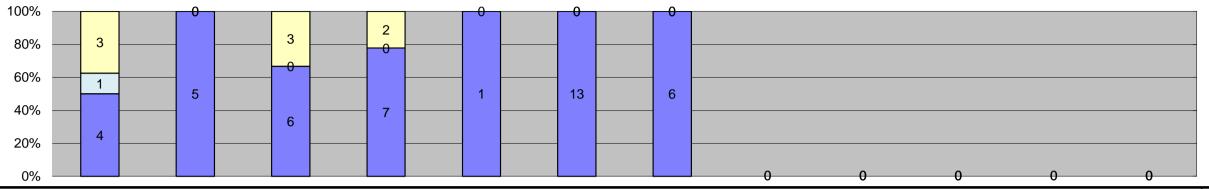

|                        | 5.0              |
| Citiation / Violation Issuance Rate | 32%                | 26%    | 25%      | 19%    | 22%    | 6%     | 31%    |        |        |        |        |        | 23%             |                    |                        | l%               |
| Controllable Issuance Rate          | 86%                | 100%   | 100%     | 80%    | 100%   | 100%   | 83%    |        |        |        |        |        | 93%             |                    |                        | 2%               |
|                                     | 0070               | .0070  | . 50 / 0 | 0070   | . 5070 | . 5576 | 3370   |        |        |        |        |        | 907             | -                  |                        | · -              |





| 0% —                                |                 |        |        |        |        |        |        |        |        | 0      |        | 0      | Versite Bete M          |                     | 004414   |                  |
|-------------------------------------|-----------------|--------|--------|--------|--------|--------|--------|--------|--------|--------|--------|--------|-------------------------|---------------------|----------|------------------|
| Events                              | Jan-15          | Feb-15 | Mar-15 | Apr-15 | May-15 | Jun-15 | Jul-15 | Aug-15 | Sep-15 | Oct-15 | Nov-15 | Dec-15 | Year to Date M Quantity | ontnly Average<br>% | Quantity | hly Average<br>% |
| Non-Violations                      | 174             | 101    | 94     | 150    | 39     |