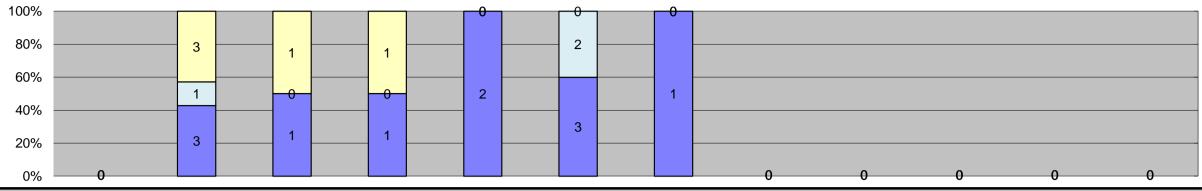

| Events                              | Jan-15            | Feb-15 | Mar-15 | Apr-15 | May-15 | Jun-15 | Jul-15 | Aug-15 | Sep-15 | Oct-15 | Nov-15 | Dec-15 | Year to Date M               | lonthly Average | 2014 Monti | nly Average |            |  |
|-------------------------------------|-------------------|--------|--------|--------|--------|--------|--------|--------|--------|--------|--------|--------|------------------------------|-----------------|------------|-------------|------------|--|
| Non-Violations                      | 728               | 739    | 0      | 418    | 797    | 1,135  | 1,127  |        |        |        |        |        | 824                          | 99%             | 1,151      | 99%         |            |  |
| Violations                          | 6                 | 15     | 0      | 9      | 3      | 22     | 15     |        |        |        |        |        | 12                           | 1%              | 16         | 1%          |            |  |
| Tota                                | ıl: 734           | 754    | 0      | 427    | 800    | 1,157  | 1,142  |        |        |        |        |        | 836                          | 100%            | 1,167      | 100%        |            |  |
| Violations                          |                   |        |        |        |        |        |        |        |        |        |        |        |                              |                 |            |             |            |  |
| Uncontrollable Non-Issued           | 3                 | 14     | 0      | 7      | 1      | 16     | 10     |        |        |        |        |        | 9                            | 70%             | 11         | 62%         |            |  |
| Controllable Non-Issued             | 2                 | 0      | 0      | 0      | 1      | 1      | 1      |        |        |        |        |        | 1                            | 10%             | 4          | 23%         |            |  |
| Citations                           | 1                 | 1      | 0      | 2      | 1      | 5      | 4      |        |        |        |        |        | 2                            | 19%             | 3          | 15%         |            |  |
| Tota                                | ıl: 6             | 15     | 0      | 9      | 3      | 22     | 15     |        |        |        |        |        | 12                           | 100%            | 17         | 100%        |            |  |
| Non-Violations                      |                   |        |        |        |        |        |        |        |        |        |        |        |                              |                 |            |             |            |  |
| Rear Axle Violation                 | 0                 | 0      | 0      | 0      | 0      | 0      | 0      |        |        |        |        |        | 0                            | 0%              | 1          | 0%          |            |  |
| Emergency Vehicle                   | 2                 | 1      | 0      | 4      | 1      | 2      | 2      |        |        |        |        |        | 2                            | 0%              | 4          | 0%          |            |  |
| Right Turn                          | 0                 | 0      | 0      | 0      | 0      | 0      | 0      |        |        |        |        |        | 0                            | 0%              | 0          | 0%          |            |  |
| No Violation Occurred               | 726               | 738    | 0      | 414    | 796    | 1,133  | 1,125  |        |        |        |        |        | 822                          | 100%            | 1,148      | 100%        |            |  |
| Tota                                | il: 728           | 739    | 0      | 418    | 797    | 1,135  | 1,127  |        |        |        |        |        | 824                          | 100%            | 1,153      | 100%        |            |  |
| Uncontrollable Non-                 | Issued Violations |        |        |        |        |        |        |        |        |        |        |        |                              |                 |            |             |            |  |
| No Plate                            | 0                 | 2      | 0      | 1      | 0      | 1      | 0      |        |        |        |        |        | 1                            | 9%              | 2          | 11%         |            |  |
| Out of State Plate                  | 0                 | 0      | 0      | 0      | 0      | 1      | 0      |        |        |        |        |        | 1                            | 7%              | 1          | 6%          |            |  |
| Glare on Plate                      | 0                 | 0      | 0      | 0      | 0      | 0      | 0      |        |        |        |        |        | 0                            | 0%              | 1          | 6%          |            |  |
| Illegible Plate                     | 0                 | 4      | 0      | 4      | 1      | 8      | 1      |        |        |        |        |        | 4                            | 24%             | 2          | 15%         |            |  |
| Plate Obstructed                    | 0                 | 0      | 0      | 0      | 0      | 2      | 0      |        |        |        |        |        | 2                            | 14%             | 0          | 0%          |            |  |
| Windshield Glare                    | 1                 | 0      | 0      | 1      | 0      | 0      | 3      |        |        |        |        |        | 2                            | 11%             | 2          | 12%         |            |  |
| Driver Obstructed                   | 1                 | 5      | 0      | 0      | 0      | 2      | 3      |        |        |        |        |        | 3                            | 19%             | 2          | 12%         |            |  |
| Car Obstructed                      | 0                 | 0      | 0      | 0      | 0      | 0      | 0      |        |        |        |        |        | 0                            | 0%              | 1          | 6%          |            |  |
| No DMV Match Found                  | 0                 | 1      | 0      | 0      | 0      | 1      | 1      |        |        |        |        |        | 1                            | 7%              | 2          | 13%         |            |  |
| LASD Expired                        | 0                 | 0      | 0      | 0      | 0      | 0      | 0      |        |        |        |        |        | 0                            | 0%              | 0          | 0%          |            |  |
| LASD Return                         | 1                 | 2      | 0      | 1      | 0      | 1      | 2      |        |        |        |        |        | 1                            | 9%              | 3          | 19%         |            |  |
| Other                               | 0                 | 0      | 0      | 0      | 0      | 0      | 0      |        |        |        |        |        | 0                            | 0%              | 0          | 0%          |            |  |
| Tota                                | ıl: 3             | 14     | 0      | 7      | 1      | 16     | 10     |        |        |        |        |        | 15                           | 100%            | 16         | 100%        |            |  |
| Controllable Non-Iss                | sued Violations   |        |        |        |        |        |        |        |        |        |        |        |                              |                 |            |             |            |  |
| Framing of Plate                    | 0                 | 0      | 0      | 0      | 0      | 0      | 0      |        |        |        |        |        | 0                            | 0%              | 1          | 11%         |            |  |
| Focus / Clarity of Plate            | 2                 | 0      | 0      | 0      | 0      | 0      | 0      |        |        |        |        |        | 2                            | 40%             | 1          | 11%         |            |  |
| Dark Interior                       | 0                 | 0      | 0      | 0      | 0      | 0      | 0      |        |        |        |        |        | 0                            | 0%              | 1          | 11%         |            |  |
| Framing of Driver                   | 0                 | 0      | 0      | 0      | 0      | 0      | 0      |        |        |        |        |        | 0                            | 0%              | 0          | 0%          |            |  |
| Focus / Clarity of Driver           | 0                 | 0      | 0      | 0      | 0      | 0      | 0      |        |        |        |        |        | 0                            | 0%              | 0          | 0%          |            |  |
| Framing of Car                      | 0                 | 0      | 0      | 0      | 0      | 0      | 0      |        |        |        |        |        | 0                            | 0%              | 0          | 0%          |            |  |
| Data/Operator Error                 | 0                 | 0      | 0      | 0      | 1      | 0      | 0      |        |        |        |        |        | 1                            | 20%             | 1          | 11%         |            |  |
| Exposure                            | 0                 | 0      | 0      | 0      | 0      | 1      | 0      |        |        |        |        |        | 1                            | 20%             | 4          | 43%         |            |  |
| Equipment Malfunction               | 0                 | 0      | 0      | 0      | 0      | 0      | 1      |        |        |        |        |        | 1                            | 20%             | 1          | 11%         |            |  |
| ACS Expired                         | 0                 | 0      | 0      | 0      | 0      | 0      | 0      |        |        |        |        |        | 0                            | 0%              | 0          | 0%          |            |  |
| Tota                                | ıl: 2             | 0      | 0      | 0      | 1      | 1      | 1      |        |        |        |        |        | 5                            | 100%            | 9          | 100%        |            |  |
| Summary Metrics                     |                   |        |        |        |        |        |        |        |        |        |        |        | Year to Date Monthly Average |                 |            |             | 2014 Month |  |
| Daily Average Vehicle Passes        | 651               | 588    | 619    | 673    | 557    | 904    | 791    |        |        |        |        |        | 683                          |                 |            |             |            |  |
| Average Issued Speed                | 16                | 18     | 0      | 20     | 22     | 19     | 18     |        |        |        |        |        | 19                           |                 |            | 9           |            |  |
| Average Issued Red Seconds          | 40.1              | 99.9   | 0      | 66.6   | 99.9   | 67.1   | 27.9   |        |        |        |        |        |                              | 57              | 55         |             |            |  |
| Citiation / Violation Issuance Rate | 17%               | 7%     | 0%     | 22%    | 33%    | 23%    | 27%    |        |        |        |        |        |                              | 1%              |            | ·%          |            |  |
| Controllable Issuance Rate          | 33%               | 100%   | 0%     | 100%   | 50%    | 83%    | 80%    |        |        |        |        |        | 74%                          |                 | 36%        |             |            |  |