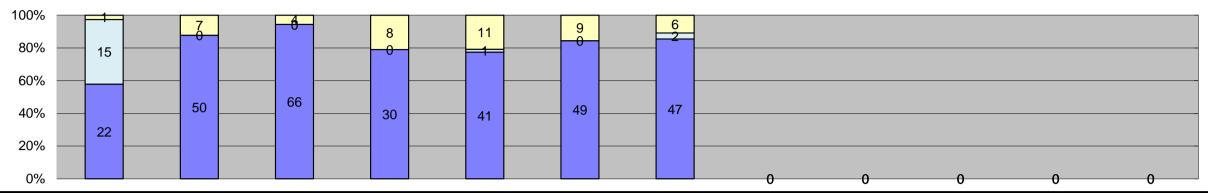

□ Citations

□ Controllable Non-Issued

■ Uncontrollable Non-Issued

|                             | 0%           |                |        |        |        |        |        |        | 0      | 0      | 0      | 0      | 0      |                            |                     |                        |             |
|-----------------------------|--------------|----------------|--------|--------|--------|--------|--------|--------|--------|--------|--------|--------|--------|----------------------------|---------------------|------------------------|-------------|
| Events                      |              | Jan-15         | Feb-15 | Mar-15 | Apr-15 | May-15 | Jun-15 | Jul-15 | Aug-15 | Sep-15 | Oct-15 | Nov-15 | Dec-15 | Year to Date M<br>Quantity | onthly Average<br>% | 2014 Month<br>Quantity | nly Average |
| Non-Violations              |              | 8,513          | 7,775  | 5,916  | 6,534  | 8,214  | 11,496 | 12,621 |        |        |        |        |        | 8,724                      | 93%                 | 9,277                  | 92%         |
| Violations                  |              | 615            | 630    | 560    | 506    | 704    | 720    | 649    |        |        |        |        |        | 626                        | 7%                  | 796                    | 8%          |
|                             | Total:       | 9,128          | 8,405  | 6,476  | 7,040  | 8,918  | 12,216 | 13,270 |        |        |        |        |        | 9,350                      | 100%                | 10,073                 | 100%        |
| Violations                  |              | <u> </u>       |        |        |        |        |        |        |        |        |        |        |        |                            |                     |                        |             |
| Uncontrollable Non-Iss      | sued         | 368            | 479    | 389    | 356    | 530    | 568    | 488    |        |        |        |        |        | 454                        | 72%                 | 448                    | 56%         |
| Controllable Non-Issue      | ed           | 114            | 18     | 44     | 16     | 14     | 18     | 29     |        |        |        |        |        | 36                         | 6%                  | 115                    | 14%         |
| Citations                   |              | 133            | 133    | 127    | 134    | 160    | 134    | 132    |        |        |        |        |        | 136                        | 22%                 | 233                    | 29%         |
|                             | Total:       | 615            | 630    | 560    | 506    | 704    | 720    | 649    |        |        |        |        |        | 626                        | 100%                | 796                    | 100%        |
| Non-Violatio                | ons          |                |        |        |        |        |        |        |        |        |        |        |        |                            |                     |                        |             |
| Rear Axle Violation         |              | 0              | 0      | 0      | 0      | 0      | 0      | 0      |        |        |        |        |        | 0                          | 0%                  | 2                      | 0%          |
| Emergency Vehicle           |              | 167            | 172    | 120    | 116    | 143    | 153    | 136    |        |        |        |        |        | 144                        | 2%                  | 188                    | 2%          |
| Right Turn                  |              | 0              | 0      | 0      | 0      | 0      | 0      | 0      |        |        |        |        |        | 0                          | 0%                  | 1                      | 0%          |
| No Violation Occurred       |              | 8,346          | 7,603  | 5,796  | 6,418  | 8,071  | 11,343 | 12,485 |        |        |        |        |        | 8,580                      | 98%                 | 9,087                  | 98%         |
|                             | Total:       | 8,513          | 7,775  | 5,916  | 6,534  | 8,214  | 11,496 | 12,621 |        |        |        |        |        | 8,724                      | 100%                | 9,279                  | 100%        |
| Uncontrolla                 | ble Non-Issu | ued Violations |        |        |        |        |        |        |        |        |        |        |        |                            |                     |                        |             |
| No Plate                    |              | 66             | 71     | 70     | 75     | 89     | 83     | 88     |        |        |        |        |        | 77                         | 17%                 | 80                     | 14%         |
| Out of State Plate          |              | 3              | 2      | 5      | 8      | 12     | 9      | 8      |        |        |        |        |        | 7                          | 1%                  | 8                      | 1%          |
| Glare on Plate              |              | 4              | 0      | 0      | 0      | 1      | 0      | 0      |        |        |        |        |        | 3                          | 1%                  | 11                     | 2%          |
| Illegible Plate             |              | 32             | 79     | 50     | 43     | 58     | 60     | 41     |        |        |        |        |        | 52                         | 11%                 | 54                     | 10%         |
| Plate Obstructed            |              | 3              | 4      | 6      | 2      | 6      | 9      | 2      |        |        |        |        |        | 5                          | 1%                  | 7                      | 1%          |
| Windshield Glare            |              | 65             | 50     | 63     | 50     | 121    | 109    | 119    |        |        |        |        |        | 82                         | 18%                 | 44                     | 8%          |
| Driver Obstructed           |              | 35             | 55     | 74     | 55     | 57     | 97     | 83     |        |        |        |        |        | 65                         | 14%                 | 31                     | 6%          |
| Car Obstructed              |              | 4              | 4      | 6      | 4      | 5      | 6      | 1      |        |        |        |        |        | 4                          | 1%                  | 4                      | 1%          |
| No DMV Match Found          | 1            | 84             | 85     | 54     | 41     | 57     | 67     | 48     |        |        |        |        |        | 62                         | 14%                 | 89                     | 16%         |
| LASD Expired                |              | 0              | 1      | 6      | 1      | 0      | 5      | 0      |        |        |        |        |        | 3                          | 1%                  | 0                      | 0%          |
| LASD Return                 |              | 72             | 128    | 55     | 77     | 124    | 123    | 98     |        |        |        |        |        | 97                         | 21%                 | 110                    | 19%         |
| Other                       |              | 0              | 0      | 0      | 0      | 0      | 0      | 0      |        |        |        |        |        | 0                          | 0%                  | 126                    | 22%         |
|                             | Total:       | 368            | 479    | 389    | 356    | 530    | 568    | 488    |        |        |        |        |        | 457                        | 100%                | 565                    | 100%        |
| Controllable                | Non-Issue    | d Violations   |        |        |        |        |        |        |        |        |        |        |        |                            |                     |                        |             |
| Framing of Plate            |              | 0              | 0      | 1      | 0      | 0      | 0      | 0      |        |        |        |        |        | 1                          | 1%                  | 3                      | 2%          |
| Focus / Clarity of Plate    | 9            | 24             | 0      | 0      | 0      | 0      | 0      | 0      |        |        |        |        |        | 24                         | 32%                 | 12                     | 7%          |
| Dark Interior               |              | 51             | 12     | 17     | 7      | 10     | 8      | 8      |        |        |        |        |        | 16                         | 21%                 | 15                     | 9%          |
| Framing of Driver           |              | 0              | 0      | 0      | 0      | 0      | 0      | 0      |        |        |        |        |        | 0                          | 0%                  | 2                      | 1%          |
| Focus / Clarity of Drive    | er           | 17             | 0      | 0      | 0      | 0      | 0      | 0      |        |        |        |        |        | 17                         | 22%                 | 36                     | 22%         |
| Framing of Car              |              | 0              | 0      | 0      | 0      | 0      | 0      | 0      |        |        |        |        |        | 0                          | 0%                  | 3                      | 2%          |
| Data/Operator Error         |              | 11             | 1      | 3      | 0      | 1      | 3      | 17     |        |        |        |        |        | 6                          | 8%                  | 2                      | 1%          |
| Exposure                    |              | 8              | 4      | 1      | 5      | 0      | 2      | 1      |        |        |        |        |        | 4                          | 5%                  | 21                     | 13%         |
| Equipment Malfunction       | n            | 3              | 1      | 21     | 3      | 3      | 0      | 3      |        |        |        |        |        | 6                          | 7%                  | 65                     | 40%         |
| ACS Expired                 |              | 0              | 0      | 1      | 1      | 0      | 5      | 0      |        |        |        |        |        | 2                          | 3%                  | 4                      | 2%          |
|                             | Total:       | 114            | 18     | 44     | 16     | 14     | 18     | 29     |        |        |        |        |        | 76                         | 100%                | 162                    | 100%        |
| Summary M                   | etrics       |                |        |        |        |        |        |        |        |        |        |        |        | Year to Date Mon           | thly Average        | 2014 Month             | ily Average |
| Daily Average Vehicle Pa    | asses        | 18,605         | 18,369 | 19,254 | 20,769 | 20,603 | 24,187 | 22,206 |        |        |        |        |        | 20,570                     |                     |                        |             |
| Average Issued Speed        |              | 20             | 20     | 19     | 21     | 20     | 20     | 19     |        |        |        |        |        | 2                          | 0                   |                        | 0           |
| Average Issued Red Sec      | onds         | 28.5           | 32.1   | 35.8   | 27.7   | 31.4   | 35.1   | 27.5   |        |        |        |        |        | 31                         |                     |                        | 3.6         |
| Citiation / Violation Issua | nce Rate     | 22%            | 21%    | 23%    | 26%    | 23%    | 19%    | 20%    |        |        |        |        |        | 22                         | %                   | 30                     | ·%          |
| Controllable Issuance Ra    | ate          | 54%            | 88%    | 74%    | 89%    | 92%    | 88%    | 82%    |        |        |        |        |        | 81                         | %                   | 70                     | )%          |