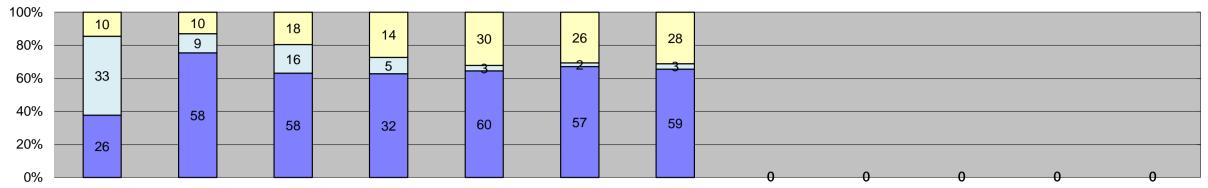

□ Citations

□ Controllable Non-Issued

■ Uncontrollable Non-Issued

|                             | 0%           |                |        |        |        |        |        |        | 0      | 0      | 0      | 0      | 0      |                            |                     |                        |             |
|-----------------------------|--------------|----------------|--------|--------|--------|--------|--------|--------|--------|--------|--------|--------|--------|----------------------------|---------------------|------------------------|-------------|
| Events                      |              | Jan-15         | Feb-15 | Mar-15 | Apr-15 | May-15 | Jun-15 | Jul-15 | Aug-15 | Sep-15 | Oct-15 | Nov-15 | Dec-15 | Year to Date M<br>Quantity | onthly Average<br>% | 2014 Month<br>Quantity | nly Average |
| Non-Violations              |              | 8,513          | 7,775  | 5,916  | 6,534  | 8,214  | 11,496 | 12,621 |        |        |        |        |        | 8,724                      | 93%                 | 9,277                  | 92%         |
| Violations                  |              | 615            | 630    | 560    | 506    | 704    | 720    | 649    |        |        |        |        |        | 626                        | 7%                  | 796                    | 8%          |
|                             | Total:       | 9,128          | 8,405  | 6,476  | 7,040  | 8,918  | 12,216 | 13,270 |        |        |        |        |        | 9,350                      | 100%                | 10,073                 | 100%        |
| Violations                  |              | <u> </u>       |        |        |        |        |        |        |        |        |        |        |        |                            |                     |                        |             |
| Uncontrollable Non-Iss      | sued         | 368            | 479    | 389    | 356    | 530    | 568    | 488    |        |        |        |        |        | 454                        | 72%                 | 448                    | 56%         |
| Controllable Non-Issue      | ed           | 114            | 18     | 44     | 16     | 14     | 18     | 29     |        |        |        |        |        | 36                         | 6%                  | 115                    | 14%         |
| Citations                   |              | 133            | 133    | 127    | 134    | 160    | 134    | 132    |        |        |        |        |        | 136                        | 22%                 | 233                    | 29%         |
|                             | Total:       | 615            | 630    | 560    | 506    | 704    | 720    | 649    |        |        |        |        |        | 626                        | 100%                | 796                    | 100%        |
| Non-Violatio                | ons          |                |        |        |        |        |        |        |        |        |        |        |        |                            |                     |                        |             |
| Rear Axle Violation         |              | 0              | 0      | 0      | 0      | 0      | 0      | 0      |        |        |        |        |        | 0                          | 0%                  | 2                      | 0%          |
| Emergency Vehicle           |              | 167            | 172    | 120    | 116    | 143    | 153    | 136    |        |        |        |        |        | 144                        | 2%                  | 188                    | 2%          |
| Right Turn                  |              | 0              | 0      | 0      | 0      | 0      | 0      | 0      |        |        |        |        |        | 0                          | 0%                  | 1                      | 0%          |
| No Violation Occurred       |              | 8,346          | 7,603  | 5,796  | 6,418  | 8,071  | 11,343 | 12,485 |        |        |        |        |        | 8,580                      | 98%                 | 9,087                  | 98%         |
|                             | Total:       | 8,513          | 7,775  | 5,916  | 6,534  | 8,214  | 11,496 | 12,621 |        |        |        |        |        | 8,724                      | 100%                | 9,279                  | 100%        |
| Uncontrolla                 | ble Non-Issu | ued Violations |        |        |        |        |        |        |        |        |        |        |        |                            |                     |                        |             |
| No Plate                    |              | 66             | 71     | 70     | 75     | 89     | 83     | 88     |        |        |        |        |        | 77                         | 17%                 | 80                     | 14%         |
| Out of State Plate          |              | 3              | 2      | 5      | 8      | 12     | 9      | 8      |        |        |        |        |        | 7                          | 1%                  | 8                      | 1%          |
| Glare on Plate              |              | 4              | 0      | 0      | 0      | 1      | 0      | 0      |        |        |        |        |        | 3                          | 1%                  | 11                     | 2%          |
| Illegible Plate             |              | 32             | 79     | 50     | 43     | 58     | 60     | 41     |        |        |        |        |        | 52                         | 11%                 | 54                     | 10%         |
| Plate Obstructed            |              | 3              | 4      | 6      | 2      | 6      | 9      | 2      |        |        |        |        |        | 5                          | 1%                  | 7                      | 1%          |
| Windshield Glare            |              | 65             | 50     | 63     | 50     | 121    | 109    | 119    |        |        |        |        |        | 82                         | 18%                 | 44                     | 8%          |
| Driver Obstructed           |              | 35             | 55     | 74     | 55     | 57     | 97     | 83     |        |        |        |        |        | 65                         | 14%                 | 31                     | 6%          |
| Car Obstructed              |              | 4              | 4      | 6      | 4      | 5      | 6      | 1      |        |        |        |        |        | 4                          | 1%                  | 4                      | 1%          |
| No DMV Match Found          | 1            | 84             | 85     | 54     | 41     | 57     | 67     | 48     |        |        |        |        |        | 62                         | 14%                 | 89                     | 16%         |
| LASD Expired                |              | 0              | 1      | 6      | 1      | 0      | 5      | 0      |        |        |        |        |        | 3                          | 1%                  | 0                      | 0%          |
| LASD Return                 |              | 72             | 128    | 55     | 77     | 124    | 123    | 98     |        |        |        |        |        | 97                         | 21%                 | 110                    | 19%         |
| Other                       |              | 0              | 0      | 0      | 0      | 0      | 0      | 0      |        |        |        |        |        | 0                          | 0%                  | 126                    | 22%         |
|                             | Total:       | 368            | 479    | 389    | 356    | 530    | 568    | 488    |        |        |        |        |        | 457                        | 100%                | 565                    | 100%        |
| Controllable                | Non-Issue    | d Violations   |        |        |        |        |        |        |        |        |        |        |        |                            |                     |                        |             |
| Framing of Plate            |              | 0              | 0      | 1      | 0      | 0      | 0      | 0      |        |        |        |        |        | 1                          | 1%                  | 3                      | 2%          |
| Focus / Clarity of Plate    | 9            | 24             | 0      | 0      | 0      | 0      | 0      | 0      |        |        |        |        |        | 24                         | 32%                 | 12                     | 7%          |
| Dark Interior               |              | 51             | 12     | 17     | 7      | 10     | 8      | 8      |        |        |        |        |        | 16                         | 21%                 | 15                     | 9%          |
| Framing of Driver           |              | 0              | 0      | 0      | 0      | 0      | 0      | 0      |        |        |        |        |        | 0                          | 0%                  | 2                      | 1%          |
| Focus / Clarity of Drive    | er           | 17             | 0      | 0      | 0      | 0      | 0      | 0      |        |        |        |        |        | 17                         | 22%                 | 36                     | 22%         |
| Framing of Car              |              | 0              | 0      | 0      | 0      | 0      | 0      | 0      |        |        |        |        |        | 0                          | 0%                  | 3                      | 2%          |
| Data/Operator Error         |              | 11             | 1      | 3      | 0      | 1      | 3      | 17     |        |        |        |        |        | 6                          | 8%                  | 2                      | 1%          |
| Exposure                    |              | 8              | 4      | 1      | 5      | 0      | 2      | 1      |        |        |        |        |        | 4                          | 5%                  | 21                     | 13%         |
| Equipment Malfunction       | n            | 3              | 1      | 21     | 3      | 3      | 0      | 3      |        |        |        |        |        | 6                          | 7%                  | 65                     | 40%         |
| ACS Expired                 |              | 0              | 0      | 1      | 1      | 0      | 5      | 0      |        |        |        |        |        | 2                          | 3%                  | 4                      | 2%          |
|                             | Total:       | 114            | 18     | 44     | 16     | 14     | 18     | 29     |        |        |        |        |        | 76                         | 100%                | 162                    | 100%        |
| Summary M                   | etrics       |                |        |        |        |        |        |        |        |        |        |        |        | Year to Date Mon           | thly Average        | 2014 Month             | ily Average |
| Daily Average Vehicle Pa    | asses        | 18,605         | 18,369 | 19,254 | 20,769 | 20,603 | 24,187 | 22,206 |        |        |        |        |        | 20,570                     |                     |                        |             |
| Average Issued Speed        |              | 20             | 20     | 19     | 21     | 20     | 20     | 19     |        |        |        |        |        | 2                          | 0                   |                        | 0           |
| Average Issued Red Sec      | onds         | 28.5           | 32.1   | 35.8   | 27.7   | 31.4   | 35.1   | 27.5   |        |        |        |        |        | 31                         |                     |                        | 3.6         |
| Citiation / Violation Issua | nce Rate     | 22%            | 21%    | 23%    | 26%    | 23%    | 19%    | 20%    |        |        |        |        |        | 22                         | %                   | 30                     | ·%          |
| Controllable Issuance Ra    | ate          | 54%            | 88%    | 74%    | 89%    | 92%    | 88%    | 82%    |        |        |        |        |        | 81                         | %                   | 70                     | )%          |