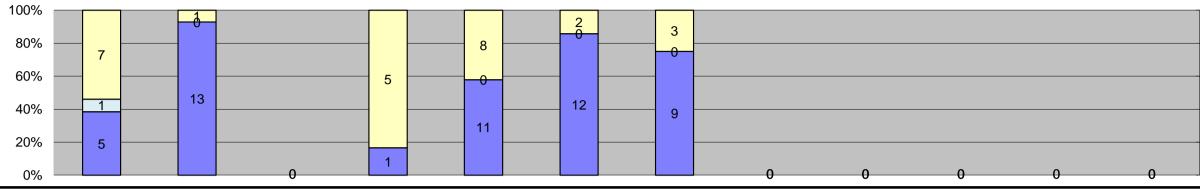

□ Citations

□ Controllable Non-Issued

■ Uncontrollable Non-Issued

|                             | 0%           |                |        |        |        |        |        |        | 0      | 0      | 0      | 0      | 0      |                            |                     |                        |             |
|-----------------------------|--------------|----------------|--------|--------|--------|--------|--------|--------|--------|--------|--------|--------|--------|----------------------------|---------------------|------------------------|-------------|
| Events                      |              | Jan-15         | Feb-15 | Mar-15 | Apr-15 | May-15 | Jun-15 | Jul-15 | Aug-15 | Sep-15 | Oct-15 | Nov-15 | Dec-15 | Year to Date M<br>Quantity | onthly Average<br>% | 2014 Month<br>Quantity | nly Average |
| Non-Violations              |              | 8,513          | 7,775  | 5,916  | 6,534  | 8,214  | 11,496 | 12,621 |        |        |        |        |        | 8,724                      | 93%                 | 9,277                  | 92%         |
| Violations                  |              | 615            | 630    | 560    | 506    | 704    | 720    | 649    |        |        |        |        |        | 626                        | 7%                  | 796                    | 8%          |
|                             | Total:       | 9,128          | 8,405  | 6,476  | 7,040  | 8,918  | 12,216 | 13,270 |        |        |        |        |        | 9,350                      | 100%                | 10,073                 | 100%        |
| Violations                  |              | <u> </u>       |        |        |        |        |        |        |        |        |        |        |        |                            |                     |                        |             |
| Uncontrollable Non-Iss      | sued         | 368            | 479    | 389    | 356    | 530    | 568    | 488    |        |        |        |        |        | 454                        | 72%                 | 448                    | 56%         |
| Controllable Non-Issue      | ed           | 114            | 18     | 44     | 16     | 14     | 18     | 29     |        |        |        |        |        | 36                         | 6%                  | 115                    | 14%         |
| Citations                   |              | 133            | 133    | 127    | 134    | 160    | 134    | 132    |        |        |        |        |        | 136                        | 22%                 | 233                    | 29%         |
|                             | Total:       | 615            | 630    | 560    | 506    | 704    | 720    | 649    |        |        |        |        |        | 626                        | 100%                | 796                    | 100%        |
| Non-Violatio                | ons          |                |        |        |        |        |        |        |        |        |        |        |        |                            |                     |                        |             |
| Rear Axle Violation         |              | 0              | 0      | 0      | 0      | 0      | 0      | 0      |        |        |        |        |        | 0                          | 0%                  | 2                      | 0%          |
| Emergency Vehicle           |              | 167            | 172    | 120    | 116    | 143    | 153    | 136    |        |        |        |        |        | 144                        | 2%                  | 188                    | 2%          |
| Right Turn                  |              | 0              | 0      | 0      | 0      | 0      | 0      | 0      |        |        |        |        |        | 0                          | 0%                  | 1                      | 0%          |
| No Violation Occurred       |              | 8,346          | 7,603  | 5,796  | 6,418  | 8,071  | 11,343 | 12,485 |        |        |        |        |        | 8,580                      | 98%                 | 9,087                  | 98%         |
|                             | Total:       | 8,513          | 7,775  | 5,916  | 6,534  | 8,214  | 11,496 | 12,621 |        |        |        |        |        | 8,724                      | 100%                | 9,279                  | 100%        |
| Uncontrolla                 | ble Non-Issu | ued Violations |        |        |        |        |        |        |        |        |        |        |        |                            |                     |                        |             |
| No Plate                    |              | 66             | 71     | 70     | 75     | 89     | 83     | 88     |        |        |        |        |        | 77                         | 17%                 | 80                     | 14%         |
| Out of State Plate          |              | 3              | 2      | 5      | 8      | 12     | 9      | 8      |        |        |        |        |        | 7                          | 1%                  | 8                      | 1%          |
| Glare on Plate              |              | 4              | 0      | 0      | 0      | 1      | 0      | 0      |        |        |        |        |        | 3                          | 1%                  | 11                     | 2%          |
| Illegible Plate             |              | 32             | 79     | 50     | 43     | 58     | 60     | 41     |        |        |        |        |        | 52                         | 11%                 | 54                     | 10%         |
| Plate Obstructed            |              | 3              | 4      | 6      | 2      | 6      | 9      | 2      |        |        |        |        |        | 5                          | 1%                  | 7                      | 1%          |
| Windshield Glare            |              | 65             | 50     | 63     | 50     | 121    | 109    | 119    |        |        |        |        |        | 82                         | 18%                 | 44                     | 8%          |
| Driver Obstructed           |              | 35             | 55     | 74     | 55     | 57     | 97     | 83     |        |        |        |        |        | 65                         | 14%                 | 31                     | 6%          |
| Car Obstructed              |              | 4              | 4      | 6      | 4      | 5      | 6      | 1      |        |        |        |        |        | 4                          | 1%                  | 4                      | 1%          |
| No DMV Match Found          | 1            | 84             | 85     | 54     | 41     | 57     | 67     | 48     |        |        |        |        |        | 62                         | 14%                 | 89                     | 16%         |
| LASD Expired                |              | 0              | 1      | 6      | 1      | 0      | 5      | 0      |        |        |        |        |        | 3                          | 1%                  | 0                      | 0%          |
| LASD Return                 |              | 72             | 128    | 55     | 77     | 124    | 123    | 98     |        |        |        |        |        | 97                         | 21%                 | 110                    | 19%         |
| Other                       |              | 0              | 0      | 0      | 0      | 0      | 0      | 0      |        |        |        |        |        | 0                          | 0%                  | 126                    | 22%         |
|                             | Total:       | 368            | 479    | 389    | 356    | 530    | 568    | 488    |        |        |        |        |        | 457                        | 100%                | 565                    | 100%        |
| Controllable                | Non-Issue    | d Violations   |        |        |        |        |        |        |        |        |        |        |        |                            |                     |                        |             |
| Framing of Plate            |              | 0              | 0      | 1      | 0      | 0      | 0      | 0      |        |        |        |        |        | 1                          | 1%                  | 3                      | 2%          |
| Focus / Clarity of Plate    | 9            | 24             | 0      | 0      | 0      | 0      | 0      | 0      |        |        |        |        |        | 24                         | 32%                 | 12                     | 7%          |
| Dark Interior               |              | 51             | 12     | 17     | 7      | 10     | 8      | 8      |        |        |        |        |        | 16                         | 21%                 | 15                     | 9%          |
| Framing of Driver           |              | 0              | 0      | 0      | 0      | 0      | 0      | 0      |        |        |        |        |        | 0                          | 0%                  | 2                      | 1%          |
| Focus / Clarity of Drive    | er           | 17             | 0      | 0      | 0      | 0      | 0      | 0      |        |        |        |        |        | 17                         | 22%                 | 36                     | 22%         |
| Framing of Car              |              | 0              | 0      | 0      | 0      | 0      | 0      | 0      |        |        |        |        |        | 0                          | 0%                  | 3                      | 2%          |
| Data/Operator Error         |              | 11             | 1      | 3      | 0      | 1      | 3      | 17     |        |        |        |        |        | 6                          | 8%                  | 2                      | 1%          |
| Exposure                    |              | 8              | 4      | 1      | 5      | 0      | 2      | 1      |        |        |        |        |        | 4                          | 5%                  | 21                     | 13%         |
| Equipment Malfunction       | n            | 3              | 1      | 21     | 3      | 3      | 0      | 3      |        |        |        |        |        | 6                          | 7%                  | 65                     | 40%         |
| ACS Expired                 |              | 0              | 0      | 1      | 1      | 0      | 5      | 0      |        |        |        |        |        | 2                          | 3%                  | 4                      | 2%          |
|                             | Total:       | 114            | 18     | 44     | 16     | 14     | 18     | 29     |        |        |        |        |        | 76                         | 100%                | 162                    | 100%        |
| Summary M                   | etrics       |                |        |        |        |        |        |        |        |        |        |        |        | Year to Date Mon           | thly Average        | 2014 Month             | ily Average |
| Daily Average Vehicle Pa    | asses        | 18,605         | 18,369 | 19,254 | 20,769 | 20,603 | 24,187 | 22,206 |        |        |        |        |        | 20,570                     |                     |                        |             |
| Average Issued Speed        |              | 20             | 20     | 19     | 21     | 20     | 20     | 19     |        |        |        |        |        | 2                          | 0                   |                        | 0           |
| Average Issued Red Sec      | onds         | 28.5           | 32.1   | 35.8   | 27.7   | 31.4   | 35.1   | 27.5   |        |        |        |        |        | 31                         |                     |                        | 3.6         |
| Citiation / Violation Issua | nce Rate     | 22%            | 21%    | 23%    | 26%    | 23%    | 19%    | 20%    |        |        |        |        |        | 22                         | %                   | 30                     | ·%          |
| Controllable Issuance Ra    | ate          | 54%            | 88%    | 74%    | 89%    | 92%    | 88%    | 82%    |        |        |        |        |        | 81                         | %                   | 70                     | )%          |