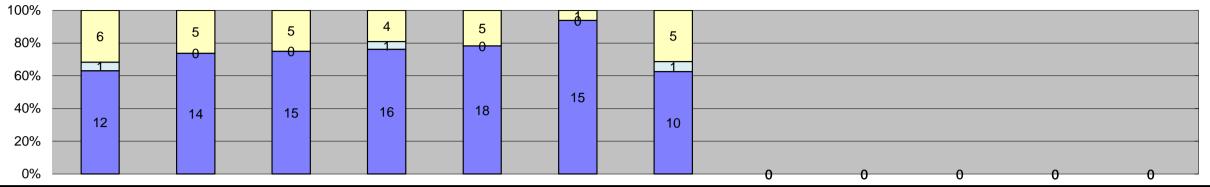

| Events                              | Jan-15            | Feb-15 | Mar-15 | Apr-15 | May-15 | Jun-15 | Jul-15 | Aug-15 | Sep-15 | Oct-15 | Nov-15 | Dec-15 | Year to Date M               | lonthly Average | 2014 Monti | nly Average |            |  |
|-------------------------------------|-------------------|--------|--------|--------|--------|--------|--------|--------|--------|--------|--------|--------|------------------------------|-----------------|------------|-------------|------------|--|
| Non-Violations                      | 728               | 739    | 0      | 418    | 797    | 1,135  | 1,127  |        |        |        |        |        | 824                          | 99%             | 1,151      | 99%         |            |  |
| Violations                          | 6                 | 15     | 0      | 9      | 3      | 22     | 15     |        |        |        |        |        | 12                           | 1%              | 16         | 1%          |            |  |
| Tota                                | ıl: 734           | 754    | 0      | 427    | 800    | 1,157  | 1,142  |        |        |        |        |        | 836                          | 100%            | 1,167      | 100%        |            |  |
| Violations                          |                   |        |        |        |        |        |        |        |        |        |        |        |                              |                 |            |             |            |  |
| Uncontrollable Non-Issued           | 3                 | 14     | 0      | 7      | 1      | 16     | 10     |        |        |        |        |        | 9                            | 70%             | 11         | 62%         |            |  |
| Controllable Non-Issued             | 2                 | 0      | 0      | 0      | 1      | 1      | 1      |        |        |        |        |        | 1                            | 10%             | 4          | 23%         |            |  |
| Citations                           | 1                 | 1      | 0      | 2      | 1      | 5      | 4      |        |        |        |        |        | 2                            | 19%             | 3          | 15%         |            |  |
| Tota                                | ıl: 6             | 15     | 0      | 9      | 3      | 22     | 15     |        |        |        |        |        | 12                           | 100%            | 17         | 100%        |            |  |
| Non-Violations                      |                   |        |        |        |        |        |        |        |        |        |        |        |                              |                 |            |             |            |  |
| Rear Axle Violation                 | 0                 | 0      | 0      | 0      | 0      | 0      | 0      |        |        |        |        |        | 0                            | 0%              | 1          | 0%          |            |  |
| Emergency Vehicle                   | 2                 | 1      | 0      | 4      | 1      | 2      | 2      |        |        |        |        |        | 2                            | 0%              | 4          | 0%          |            |  |
| Right Turn                          | 0                 | 0      | 0      | 0      | 0      | 0      | 0      |        |        |        |        |        | 0                            | 0%              | 0          | 0%          |            |  |
| No Violation Occurred               | 726               | 738    | 0      | 414    | 796    | 1,133  | 1,125  |        |        |        |        |        | 822                          | 100%            | 1,148      | 100%        |            |  |
| Tota                                | il: 728           | 739    | 0      | 418    | 797    | 1,135  | 1,127  |        |        |        |        |        | 824                          | 100%            | 1,153      | 100%        |            |  |
| Uncontrollable Non-                 | Issued Violations |        |        |        |        |        |        |        |        |        |        |        |                              |                 |            |             |            |  |
| No Plate                            | 0                 | 2      | 0      | 1      | 0      | 1      | 0      |        |        |        |        |        | 1                            | 9%              | 2          | 11%         |            |  |
| Out of State Plate                  | 0                 | 0      | 0      | 0      | 0      | 1      | 0      |        |        |        |        |        | 1                            | 7%              | 1          | 6%          |            |  |
| Glare on Plate                      | 0                 | 0      | 0      | 0      | 0      | 0      | 0      |        |        |        |        |        | 0                            | 0%              | 1          | 6%          |            |  |
| Illegible Plate                     | 0                 | 4      | 0      | 4      | 1      | 8      | 1      |        |        |        |        |        | 4                            | 24%             | 2          | 15%         |            |  |
| Plate Obstructed                    | 0                 | 0      | 0      | 0      | 0      | 2      | 0      |        |        |        |        |        | 2                            | 14%             | 0          | 0%          |            |  |
| Windshield Glare                    | 1                 | 0      | 0      | 1      | 0      | 0      | 3      |        |        |        |        |        | 2                            | 11%             | 2          | 12%         |            |  |
| Driver Obstructed                   | 1                 | 5      | 0      | 0      | 0      | 2      | 3      |        |        |        |        |        | 3                            | 19%             | 2          | 12%         |            |  |
| Car Obstructed                      | 0                 | 0      | 0      | 0      | 0      | 0      | 0      |        |        |        |        |        | 0                            | 0%              | 1          | 6%          |            |  |
| No DMV Match Found                  | 0                 | 1      | 0      | 0      | 0      | 1      | 1      |        |        |        |        |        | 1                            | 7%              | 2          | 13%         |            |  |
| LASD Expired                        | 0                 | 0      | 0      | 0      | 0      | 0      | 0      |        |        |        |        |        | 0                            | 0%              | 0          | 0%          |            |  |
| LASD Return                         | 1                 | 2      | 0      | 1      | 0      | 1      | 2      |        |        |        |        |        | 1                            | 9%              | 3          | 19%         |            |  |
| Other                               | 0                 | 0      | 0      | 0      | 0      | 0      | 0      |        |        |        |        |        | 0                            | 0%              | 0          | 0%          |            |  |
| Tota                                | ıl: 3             | 14     | 0      | 7      | 1      | 16     | 10     |        |        |        |        |        | 15                           | 100%            | 16         | 100%        |            |  |
| Controllable Non-Iss                | sued Violations   |        |        |        |        |        |        |        |        |        |        |        |                              |                 |            |             |            |  |
| Framing of Plate                    | 0                 | 0      | 0      | 0      | 0      | 0      | 0      |        |        |        |        |        | 0                            | 0%              | 1          | 11%         |            |  |
| Focus / Clarity of Plate            | 2                 | 0      | 0      | 0      | 0      | 0      | 0      |        |        |        |        |        | 2                            | 40%             | 1          | 11%         |            |  |
| Dark Interior                       | 0                 | 0      | 0      | 0      | 0      | 0      | 0      |        |        |        |        |        | 0                            | 0%              | 1          | 11%         |            |  |
| Framing of Driver                   | 0                 | 0      | 0      | 0      | 0      | 0      | 0      |        |        |        |        |        | 0                            | 0%              | 0          | 0%          |            |  |
| Focus / Clarity of Driver           | 0                 | 0      | 0      | 0      | 0      | 0      | 0      |        |        |        |        |        | 0                            | 0%              | 0          | 0%          |            |  |
| Framing of Car                      | 0                 | 0      | 0      | 0      | 0      | 0      | 0      |        |        |        |        |        | 0                            | 0%              | 0          | 0%          |            |  |
| Data/Operator Error                 | 0                 | 0      | 0      | 0      | 1      | 0      | 0      |        |        |        |        |        | 1                            | 20%             | 1          | 11%         |            |  |
| Exposure                            | 0                 | 0      | 0      | 0      | 0      | 1      | 0      |        |        |        |        |        | 1                            | 20%             | 4          | 43%         |            |  |
| Equipment Malfunction               | 0                 | 0      | 0      | 0      | 0      | 0      | 1      |        |        |        |        |        | 1                            | 20%             | 1          | 11%         |            |  |
| ACS Expired                         | 0                 | 0      | 0      | 0      | 0      | 0      | 0      |        |        |        |        |        | 0                            | 0%              | 0          | 0%          |            |  |
| Tota                                | ıl: 2             | 0      | 0      | 0      | 1      | 1      | 1      |        |        |        |        |        | 5                            | 100%            | 9          | 100%        |            |  |
| Summary Metrics                     |                   |        |        |        |        |        |        |        |        |        |        |        | Year to Date Monthly Average |                 |            |             | 2014 Month |  |
| Daily Average Vehicle Passes        | 651               | 588    | 619    | 673    | 557    | 904    | 791    |        |        |        |        |        | 683                          |                 |            |             |            |  |
| Average Issued Speed                | 16                | 18     | 0      | 20     | 22     | 19     | 18     |        |        |        |        |        | 19                           |                 |            | 9           |            |  |
| Average Issued Red Seconds          | 40.1              | 99.9   | 0      | 66.6   | 99.9   | 67.1   | 27.9   |        |        |        |        |        |                              | 57              | 55         |             |            |  |
| Citiation / Violation Issuance Rate | 17%               | 7%     | 0%     | 22%    | 33%    | 23%    | 27%    |        |        |        |        |        |                              | 1%              |            | ·%          |            |  |
| Controllable Issuance Rate          | 33%               | 100%   | 0%     | 100%   | 50%    | 83%    | 80%    |        |        |        |        |        | 74%                          |                 | 36%        |             |            |  |