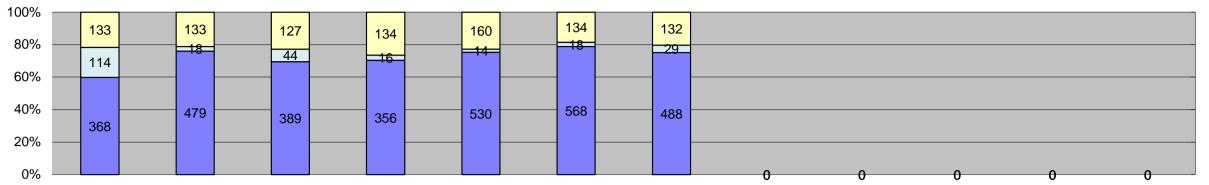

□ Citations

□ Controllable Non-Issued

■ Uncontrollable Non-Issued

|                             | 0%           |                |        |        |        |        |        |        | 0      | 0      | 0      | 0      | 0      |                            |                     |                        |             |
|-----------------------------|--------------|----------------|--------|--------|--------|--------|--------|--------|--------|--------|--------|--------|--------|----------------------------|---------------------|------------------------|-------------|
| Events                      |              | Jan-15         | Feb-15 | Mar-15 | Apr-15 | May-15 | Jun-15 | Jul-15 | Aug-15 | Sep-15 | Oct-15 | Nov-15 | Dec-15 | Year to Date M<br>Quantity | onthly Average<br>% | 2014 Month<br>Quantity | nly Average |
| Non-Violations              |              | 8,513          | 7,775  | 5,916  | 6,534  | 8,214  | 11,496 | 12,621 |        |        |        |        |        | 8,724                      | 93%                 | 9,277                  | 92%         |
| Violations                  |              | 615            | 630    | 560    | 506    | 704    | 720    | 649    |        |        |        |        |        | 626                        | 7%                  | 796                    | 8%          |
|                             | Total:       | 9,128          | 8,405  | 6,476  | 7,040  | 8,918  | 12,216 | 13,270 |        |        |        |        |        | 9,350                      | 100%                | 10,073                 | 100%        |
| Violations                  |              | <u> </u>       |        |        |        |        |        |        |        |        |        |        |        |                            |                     |                        |             |
| Uncontrollable Non-Iss      | sued         | 368            | 479    | 389    | 356    | 530    | 568    | 488    |        |        |        |        |        | 454                        | 72%                 | 448                    | 56%         |
| Controllable Non-Issue      | ed           | 114            | 18     | 44     | 16     | 14     | 18     | 29     |        |        |        |        |        | 36                         | 6%                  | 115                    | 14%         |
| Citations                   |              | 133            | 133    | 127    | 134    | 160    | 134    | 132    |        |        |        |        |        | 136                        | 22%                 | 233                    | 29%         |
|                             | Total:       | 615            | 630    | 560    | 506    | 704    | 720    | 649    |        |        |        |        |        | 626                        | 100%                | 796                    | 100%        |
| Non-Violatio                | ons          |                |        |        |        |        |        |        |        |        |        |        |        |                            |                     |                        |             |
| Rear Axle Violation         |              | 0              | 0      | 0      | 0      | 0      | 0      | 0      |        |        |        |        |        | 0                          | 0%                  | 2                      | 0%          |
| Emergency Vehicle           |              | 167            | 172    | 120    | 116    | 143    | 153    | 136    |        |        |        |        |        | 144                        | 2%                  | 188                    | 2%          |
| Right Turn                  |              | 0              | 0      | 0      | 0      | 0      | 0      | 0      |        |        |        |        |        | 0                          | 0%                  | 1                      | 0%          |
| No Violation Occurred       |              | 8,346          | 7,603  | 5,796  | 6,418  | 8,071  | 11,343 | 12,485 |        |        |        |        |        | 8,580                      | 98%                 | 9,087                  | 98%         |
|                             | Total:       | 8,513          | 7,775  | 5,916  | 6,534  | 8,214  | 11,496 | 12,621 |        |        |        |        |        | 8,724                      | 100%                | 9,279                  | 100%        |
| Uncontrolla                 | ble Non-Issu | ued Violations |        |        |        |        |        |        |        |        |        |        |        |                            |                     |                        |             |
| No Plate                    |              | 66             | 71     | 70     | 75     | 89     | 83     | 88     |        |        |        |        |        | 77                         | 17%                 | 80                     | 14%         |
| Out of State Plate          |              | 3              | 2      | 5      | 8      | 12     | 9      | 8      |        |        |        |        |        | 7                          | 1%                  | 8                      | 1%          |
| Glare on Plate              |              | 4              | 0      | 0      | 0      | 1      | 0      | 0      |        |        |        |        |        | 3                          | 1%                  | 11                     | 2%          |
| Illegible Plate             |              | 32             | 79     | 50     | 43     | 58     | 60     | 41     |        |        |        |        |        | 52                         | 11%                 | 54                     | 10%         |
| Plate Obstructed            |              | 3              | 4      | 6      | 2      | 6      | 9      | 2      |        |        |        |        |        | 5                          | 1%                  | 7                      | 1%          |
| Windshield Glare            |              | 65             | 50     | 63     | 50     | 121    | 109    | 119    |        |        |        |        |        | 82                         | 18%                 | 44                     | 8%          |
| Driver Obstructed           |              | 35             | 55     | 74     | 55     | 57     | 97     | 83     |        |        |        |        |        | 65                         | 14%                 | 31                     | 6%          |
| Car Obstructed              |              | 4              | 4      | 6      | 4      | 5      | 6      | 1      |        |        |        |        |        | 4                          | 1%                  | 4                      | 1%          |
| No DMV Match Found          | 1            | 84             | 85     | 54     | 41     | 57     | 67     | 48     |        |        |        |        |        | 62                         | 14%                 | 89                     | 16%         |
| LASD Expired                |              | 0              | 1      | 6      | 1      | 0      | 5      | 0      |        |        |        |        |        | 3                          | 1%                  | 0                      | 0%          |
| LASD Return                 |              | 72             | 128    | 55     | 77     | 124    | 123    | 98     |        |        |        |        |        | 97                         | 21%                 | 110                    | 19%         |
| Other                       |              | 0              | 0      | 0      | 0      | 0      | 0      | 0      |        |        |        |        |        | 0                          | 0%                  | 126                    | 22%         |
|                             | Total:       | 368            | 479    | 389    | 356    | 530    | 568    | 488    |        |        |        |        |        | 457                        | 100%                | 565                    | 100%        |
| Controllable                | Non-Issue    | d Violations   |        |        |        |        |        |        |        |        |        |        |        |                            |                     |                        |             |
| Framing of Plate            |              | 0              | 0      | 1      | 0      | 0      | 0      | 0      |        |        |        |        |        | 1                          | 1%                  | 3                      | 2%          |
| Focus / Clarity of Plate    | 9            | 24             | 0      | 0      | 0      | 0      | 0      | 0      |        |        |        |        |        | 24                         | 32%                 | 12                     | 7%          |
| Dark Interior               |              | 51             | 12     | 17     | 7      | 10     | 8      | 8      |        |        |        |        |        | 16                         | 21%                 | 15                     | 9%          |
| Framing of Driver           |              | 0              | 0      | 0      | 0      | 0      | 0      | 0      |        |        |        |        |        | 0                          | 0%                  | 2                      | 1%          |
| Focus / Clarity of Drive    | er           | 17             | 0      | 0      | 0      | 0      | 0      | 0      |        |        |        |        |        | 17                         | 22%                 | 36                     | 22%         |
| Framing of Car              |              | 0              | 0      | 0      | 0      | 0      | 0      | 0      |        |        |        |        |        | 0                          | 0%                  | 3                      | 2%          |
| Data/Operator Error         |              | 11             | 1      | 3      | 0      | 1      | 3      | 17     |        |        |        |        |        | 6                          | 8%                  | 2                      | 1%          |
| Exposure                    |              | 8              | 4      | 1      | 5      | 0      | 2      | 1      |        |        |        |        |        | 4                          | 5%                  | 21                     | 13%         |
| Equipment Malfunction       | n            | 3              | 1      | 21     | 3      | 3      | 0      | 3      |        |        |        |        |        | 6                          | 7%                  | 65                     | 40%         |
| ACS Expired                 |              | 0              | 0      | 1      | 1      | 0      | 5      | 0      |        |        |        |        |        | 2                          | 3%                  | 4                      | 2%          |
|                             | Total:       | 114            | 18     | 44     | 16     | 14     | 18     | 29     |        |        |        |        |        | 76                         | 100%                | 162                    | 100%        |
| Summary M                   | etrics       |                |        |        |        |        |        |        |        |        |        |        |        | Year to Date Mon           | thly Average        | 2014 Month             | ily Average |
| Daily Average Vehicle Pa    | asses        | 18,605         | 18,369 | 19,254 | 20,769 | 20,603 | 24,187 | 22,206 |        |        |        |        |        | 20,570                     |                     |                        |             |
| Average Issued Speed        |              | 20             | 20     | 19     | 21     | 20     | 20     | 19     |        |        |        |        |        | 2                          | 0                   |                        | 0           |
| Average Issued Red Sec      | onds         | 28.5           | 32.1   | 35.8   | 27.7   | 31.4   | 35.1   | 27.5   |        |        |        |        |        | 31                         |                     |                        | 3.6         |
| Citiation / Violation Issua | nce Rate     | 22%            | 21%    | 23%    | 26%    | 23%    | 19%    | 20%    |        |        |        |        |        | 22                         | %                   | 30                     | ·%          |
| Controllable Issuance Ra    | ate          | 54%            | 88%    | 74%    | 89%    | 92%    | 88%    | 82%    |        |        |        |        |        | 81                         | %                   | 70                     | )%          |