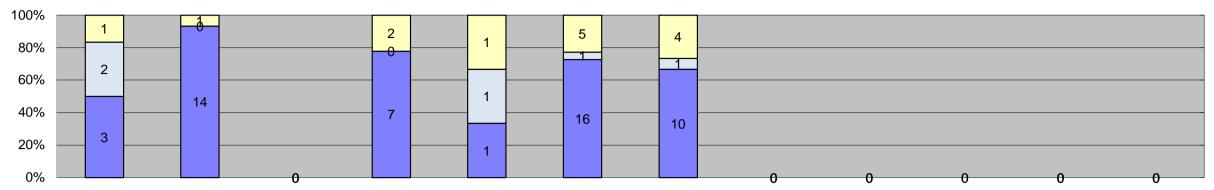

| Events                              | Jan-15            | Feb-15 | Mar-15 | Apr-15 | May-15 | Jun-15 | Jul-15 | Aug-15 | Sep-15 | Oct-15 | Nov-15 | Dec-15 | Year to Date M               | lonthly Average | 2014 Monti | nly Average |            |  |
|-------------------------------------|-------------------|--------|--------|--------|--------|--------|--------|--------|--------|--------|--------|--------|------------------------------|-----------------|------------|-------------|------------|--|
| Non-Violations                      | 728               | 739    | 0      | 418    | 797    | 1,135  | 1,127  |        |        |        |        |        | 824                          | 99%             | 1,151      | 99%         |            |  |
| Violations                          | 6                 | 15     | 0      | 9      | 3      | 22     | 15     |        |        |        |        |        | 12                           | 1%              | 16         | 1%          |            |  |
| Tota                                | ıl: 734           | 754    | 0      | 427    | 800    | 1,157  | 1,142  |        |        |        |        |        | 836                          | 100%            | 1,167      | 100%        |            |  |
| Violations                          |                   |        |        |        |        |        |        |        |        |        |        |        |                              |                 |            |             |            |  |
| Uncontrollable Non-Issued           | 3                 | 14     | 0      | 7      | 1      | 16     | 10     |        |        |        |        |        | 9                            | 70%             | 11         | 62%         |            |  |
| Controllable Non-Issued             | 2                 | 0      | 0      | 0      | 1      | 1      | 1      |        |        |        |        |        | 1                            | 10%             | 4          | 23%         |            |  |
| Citations                           | 1                 | 1      | 0      | 2      | 1      | 5      | 4      |        |        |        |        |        | 2                            | 19%             | 3          | 15%         |            |  |
| Tota                                | ıl: 6             | 15     | 0      | 9      | 3      | 22     | 15     |        |        |        |        |        | 12                           | 100%            | 17         | 100%        |            |  |
| Non-Violations                      |                   |        |        |        |        |        |        |        |        |        |        |        |                              |                 |            |             |            |  |
| Rear Axle Violation                 | 0                 | 0      | 0      | 0      | 0      | 0      | 0      |        |        |        |        |        | 0                            | 0%              | 1          | 0%          |            |  |
| Emergency Vehicle                   | 2                 | 1      | 0      | 4      | 1      | 2      | 2      |        |        |        |        |        | 2                            | 0%              | 4          | 0%          |            |  |
| Right Turn                          | 0                 | 0      | 0      | 0      | 0      | 0      | 0      |        |        |        |        |        | 0                            | 0%              | 0          | 0%          |            |  |
| No Violation Occurred               | 726               | 738    | 0      | 414    | 796    | 1,133  | 1,125  |        |        |        |        |        | 822                          | 100%            | 1,148      | 100%        |            |  |
| Tota                                | il: 728           | 739    | 0      | 418    | 797    | 1,135  | 1,127  |        |        |        |        |        | 824                          | 100%            | 1,153      | 100%        |            |  |
| Uncontrollable Non-                 | Issued Violations |        |        |        |        |        |        |        |        |        |        |        |                              |                 |            |             |            |  |
| No Plate                            | 0                 | 2      | 0      | 1      | 0      | 1      | 0      |        |        |        |        |        | 1                            | 9%              | 2          | 11%         |            |  |
| Out of State Plate                  | 0                 | 0      | 0      | 0      | 0      | 1      | 0      |        |        |        |        |        | 1                            | 7%              | 1          | 6%          |            |  |
| Glare on Plate                      | 0                 | 0      | 0      | 0      | 0      | 0      | 0      |        |        |        |        |        | 0                            | 0%              | 1          | 6%          |            |  |
| Illegible Plate                     | 0                 | 4      | 0      | 4      | 1      | 8      | 1      |        |        |        |        |        | 4                            | 24%             | 2          | 15%         |            |  |
| Plate Obstructed                    | 0                 | 0      | 0      | 0      | 0      | 2      | 0      |        |        |        |        |        | 2                            | 14%             | 0          | 0%          |            |  |
| Windshield Glare                    | 1                 | 0      | 0      | 1      | 0      | 0      | 3      |        |        |        |        |        | 2                            | 11%             | 2          | 12%         |            |  |
| Driver Obstructed                   | 1                 | 5      | 0      | 0      | 0      | 2      | 3      |        |        |        |        |        | 3                            | 19%             | 2          | 12%         |            |  |
| Car Obstructed                      | 0                 | 0      | 0      | 0      | 0      | 0      | 0      |        |        |        |        |        | 0                            | 0%              | 1          | 6%          |            |  |
| No DMV Match Found                  | 0                 | 1      | 0      | 0      | 0      | 1      | 1      |        |        |        |        |        | 1                            | 7%              | 2          | 13%         |            |  |
| LASD Expired                        | 0                 | 0      | 0      | 0      | 0      | 0      | 0      |        |        |        |        |        | 0                            | 0%              | 0          | 0%          |            |  |
| LASD Return                         | 1                 | 2      | 0      | 1      | 0      | 1      | 2      |        |        |        |        |        | 1                            | 9%              | 3          | 19%         |            |  |
| Other                               | 0                 | 0      | 0      | 0      | 0      | 0      | 0      |        |        |        |        |        | 0                            | 0%              | 0          | 0%          |            |  |
| Tota                                | ıl: 3             | 14     | 0      | 7      | 1      | 16     | 10     |        |        |        |        |        | 15                           | 100%            | 16         | 100%        |            |  |
| Controllable Non-Iss                | sued Violations   |        |        |        |        |        |        |        |        |        |        |        |                              |                 |            |             |            |  |
| Framing of Plate                    | 0                 | 0      | 0      | 0      | 0      | 0      | 0      |        |        |        |        |        | 0                            | 0%              | 1          | 11%         |            |  |
| Focus / Clarity of Plate            | 2                 | 0      | 0      | 0      | 0      | 0      | 0      |        |        |        |        |        | 2                            | 40%             | 1          | 11%         |            |  |
| Dark Interior                       | 0                 | 0      | 0      | 0      | 0      | 0      | 0      |        |        |        |        |        | 0                            | 0%              | 1          | 11%         |            |  |
| Framing of Driver                   | 0                 | 0      | 0      | 0      | 0      | 0      | 0      |        |        |        |        |        | 0                            | 0%              | 0          | 0%          |            |  |
| Focus / Clarity of Driver           | 0                 | 0      | 0      | 0      | 0      | 0      | 0      |        |        |        |        |        | 0                            | 0%              | 0          | 0%          |            |  |
| Framing of Car                      | 0                 | 0      | 0      | 0      | 0      | 0      | 0      |        |        |        |        |        | 0                            | 0%              | 0          | 0%          |            |  |
| Data/Operator Error                 | 0                 | 0      | 0      | 0      | 1      | 0      | 0      |        |        |        |        |        | 1                            | 20%             | 1          | 11%         |            |  |
| Exposure                            | 0                 | 0      | 0      | 0      | 0      | 1      | 0      |        |        |        |        |        | 1                            | 20%             | 4          | 43%         |            |  |
| Equipment Malfunction               | 0                 | 0      | 0      | 0      | 0      | 0      | 1      |        |        |        |        |        | 1                            | 20%             | 1          | 11%         |            |  |
| ACS Expired                         | 0                 | 0      | 0      | 0      | 0      | 0      | 0      |        |        |        |        |        | 0                            | 0%              | 0          | 0%          |            |  |
| Tota                                | ıl: 2             | 0      | 0      | 0      | 1      | 1      | 1      |        |        |        |        |        | 5                            | 100%            | 9          | 100%        |            |  |
| Summary Metrics                     |                   |        |        |        |        |        |        |        |        |        |        |        | Year to Date Monthly Average |                 |            |             | 2014 Month |  |
| Daily Average Vehicle Passes        | 651               | 588    | 619    | 673    | 557    | 904    | 791    |        |        |        |        |        | 683                          |                 |            |             |            |  |
| Average Issued Speed                | 16                | 18     | 0      | 20     | 22     | 19     | 18     |        |        |        |        |        | 19                           |                 |            | 9           |            |  |
| Average Issued Red Seconds          | 40.1              | 99.9   | 0      | 66.6   | 99.9   | 67.1   | 27.9   |        |        |        |        |        |                              | 57              | 55         |             |            |  |
| Citiation / Violation Issuance Rate | 17%               | 7%     | 0%     | 22%    | 33%    | 23%    | 27%    |        |        |        |        |        |                              | 1%              |            | ·%          |            |  |
| Controllable Issuance Rate          | 33%               | 100%   | 0%     | 100%   | 50%    | 83%    | 80%    |        |        |        |        |        | 74%                          |                 | 36%        |             |            |  |