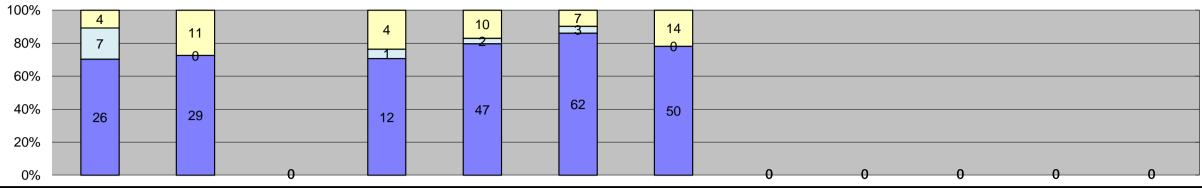

| Events                              | Jan-15            | Feb-15 | Mar-15 | Apr-15 | May-15 | Jun-15 | Jul-15 | Aug-15 | Sep-15 | Oct-15 | Nov-15 | Dec-15 | Year to Date M               | lonthly Average | 2014 Monti | nly Average |            |  |
|-------------------------------------|-------------------|--------|--------|--------|--------|--------|--------|--------|--------|--------|--------|--------|------------------------------|-----------------|------------|-------------|------------|--|
| Non-Violations                      | 728               | 739    | 0      | 418    | 797    | 1,135  | 1,127  |        |        |        |        |        | 824                          | 99%             | 1,151      | 99%         |            |  |
| Violations                          | 6                 | 15     | 0      | 9      | 3      | 22     | 15     |        |        |        |        |        | 12                           | 1%              | 16         | 1%          |            |  |
| Tota                                | ıl: 734           | 754    | 0      | 427    | 800    | 1,157  | 1,142  |        |        |        |        |        | 836                          | 100%            | 1,167      | 100%        |            |  |
| Violations                          |                   |        |        |        |        |        |        |        |        |        |        |        |                              |                 |            |             |            |  |
| Uncontrollable Non-Issued           | 3                 | 14     | 0      | 7      | 1      | 16     | 10     |        |        |        |        |        | 9                            | 70%             | 11         | 62%         |            |  |
| Controllable Non-Issued             | 2                 | 0      | 0      | 0      | 1      | 1      | 1      |        |        |        |        |        | 1                            | 10%             | 4          | 23%         |            |  |
| Citations                           | 1                 | 1      | 0      | 2      | 1      | 5      | 4      |        |        |        |        |        | 2                            | 19%             | 3          | 15%         |            |  |
| Tota                                | ıl: 6             | 15     | 0      | 9      | 3      | 22     | 15     |        |        |        |        |        | 12                           | 100%            | 17         | 100%        |            |  |
| Non-Violations                      |                   |        |        |        |        |        |        |        |        |        |        |        |                              |                 |            |             |            |  |
| Rear Axle Violation                 | 0                 | 0      | 0      | 0      | 0      | 0      | 0      |        |        |        |        |        | 0                            | 0%              | 1          | 0%          |            |  |
| Emergency Vehicle                   | 2                 | 1      | 0      | 4      | 1      | 2      | 2      |        |        |        |        |        | 2                            | 0%              | 4          | 0%          |            |  |
| Right Turn                          | 0                 | 0      | 0      | 0      | 0      | 0      | 0      |        |        |        |        |        | 0                            | 0%              | 0          | 0%          |            |  |
| No Violation Occurred               | 726               | 738    | 0      | 414    | 796    | 1,133  | 1,125  |        |        |        |        |        | 822                          | 100%            | 1,148      | 100%        |            |  |
| Tota                                | il: 728           | 739    | 0      | 418    | 797    | 1,135  | 1,127  |        |        |        |        |        | 824                          | 100%            | 1,153      | 100%        |            |  |
| Uncontrollable Non-                 | Issued Violations |        |        |        |        |        |        |        |        |        |        |        |                              |                 |            |             |            |  |
| No Plate                            | 0                 | 2      | 0      | 1      | 0      | 1      | 0      |        |        |        |        |        | 1                            | 9%              | 2          | 11%         |            |  |
| Out of State Plate                  | 0                 | 0      | 0      | 0      | 0      | 1      | 0      |        |        |        |        |        | 1                            | 7%              | 1          | 6%          |            |  |
| Glare on Plate                      | 0                 | 0      | 0      | 0      | 0      | 0      | 0      |        |        |        |        |        | 0                            | 0%              | 1          | 6%          |            |  |
| Illegible Plate                     | 0                 | 4      | 0      | 4      | 1      | 8      | 1      |        |        |        |        |        | 4                            | 24%             | 2          | 15%         |            |  |
| Plate Obstructed                    | 0                 | 0      | 0      | 0      | 0      | 2      | 0      |        |        |        |        |        | 2                            | 14%             | 0          | 0%          |            |  |
| Windshield Glare                    | 1                 | 0      | 0      | 1      | 0      | 0      | 3      |        |        |        |        |        | 2                            | 11%             | 2          | 12%         |            |  |
| Driver Obstructed                   | 1                 | 5      | 0      | 0      | 0      | 2      | 3      |        |        |        |        |        | 3                            | 19%             | 2          | 12%         |            |  |
| Car Obstructed                      | 0                 | 0      | 0      | 0      | 0      | 0      | 0      |        |        |        |        |        | 0                            | 0%              | 1          | 6%          |            |  |
| No DMV Match Found                  | 0                 | 1      | 0      | 0      | 0      | 1      | 1      |        |        |        |        |        | 1                            | 7%              | 2          | 13%         |            |  |
| LASD Expired                        | 0                 | 0      | 0      | 0      | 0      | 0      | 0      |        |        |        |        |        | 0                            | 0%              | 0          | 0%          |            |  |
| LASD Return                         | 1                 | 2      | 0      | 1      | 0      | 1      | 2      |        |        |        |        |        | 1                            | 9%              | 3          | 19%         |            |  |
| Other                               | 0                 | 0      | 0      | 0      | 0      | 0      | 0      |        |        |        |        |        | 0                            | 0%              | 0          | 0%          |            |  |
| Tota                                | ıl: 3             | 14     | 0      | 7      | 1      | 16     | 10     |        |        |        |        |        | 15                           | 100%            | 16         | 100%        |            |  |
| Controllable Non-Iss                | sued Violations   |        |        |        |        |        |        |        |        |        |        |        |                              |                 |            |             |            |  |
| Framing of Plate                    | 0                 | 0      | 0      | 0      | 0      | 0      | 0      |        |        |        |        |        | 0                            | 0%              | 1          | 11%         |            |  |
| Focus / Clarity of Plate            | 2                 | 0      | 0      | 0      | 0      | 0      | 0      |        |        |        |        |        | 2                            | 40%             | 1          | 11%         |            |  |
| Dark Interior                       | 0                 | 0      | 0      | 0      | 0      | 0      | 0      |        |        |        |        |        | 0                            | 0%              | 1          | 11%         |            |  |
| Framing of Driver                   | 0                 | 0      | 0      | 0      | 0      | 0      | 0      |        |        |        |        |        | 0                            | 0%              | 0          | 0%          |            |  |
| Focus / Clarity of Driver           | 0                 | 0      | 0      | 0      | 0      | 0      | 0      |        |        |        |        |        | 0                            | 0%              | 0          | 0%          |            |  |
| Framing of Car                      | 0                 | 0      | 0      | 0      | 0      | 0      | 0      |        |        |        |        |        | 0                            | 0%              | 0          | 0%          |            |  |
| Data/Operator Error                 | 0                 | 0      | 0      | 0      | 1      | 0      | 0      |        |        |        |        |        | 1                            | 20%             | 1          | 11%         |            |  |
| Exposure                            | 0                 | 0      | 0      | 0      | 0      | 1      | 0      |        |        |        |        |        | 1                            | 20%             | 4          | 43%         |            |  |
| Equipment Malfunction               | 0                 | 0      | 0      | 0      | 0      | 0      | 1      |        |        |        |        |        | 1                            | 20%             | 1          | 11%         |            |  |
| ACS Expired                         | 0                 | 0      | 0      | 0      | 0      | 0      | 0      |        |        |        |        |        | 0                            | 0%              | 0          | 0%          |            |  |
| Tota                                | ıl: 2             | 0      | 0      | 0      | 1      | 1      | 1      |        |        |        |        |        | 5                            | 100%            | 9          | 100%        |            |  |
| Summary Metrics                     |                   |        |        |        |        |        |        |        |        |        |        |        | Year to Date Monthly Average |                 |            |             | 2014 Month |  |
| Daily Average Vehicle Passes        | 651               | 588    | 619    | 673    | 557    | 904    | 791    |        |        |        |        |        | 683                          |                 |            |             |            |  |
| Average Issued Speed                | 16                | 18     | 0      | 20     | 22     | 19     | 18     |        |        |        |        |        | 19                           |                 |            | 9           |            |  |
| Average Issued Red Seconds          | 40.1              | 99.9   | 0      | 66.6   | 99.9   | 67.1   | 27.9   |        |        |        |        |        |                              | 57              | 55         |             |            |  |
| Citiation / Violation Issuance Rate | 17%               | 7%     | 0%     | 22%    | 33%    | 23%    | 27%    |        |        |        |        |        |                              | 1%              |            | ·%          |            |  |
| Controllable Issuance Rate          | 33%               | 100%   | 0%     | 100%   | 50%    | 83%    | 80%    |        |        |        |        |        | 74%                          |                 | 36%        |             |            |  |