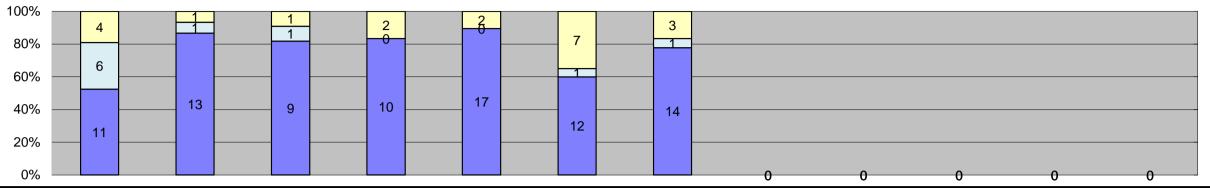

| Events                              | Jan-15            | Feb-15 | Mar-15 | Apr-15 | May-15 | Jun-15 | Jul-15 | Aug-15 | Sep-15 | Oct-15 | Nov-15 | Dec-15 | Year to Date M               | lonthly Average | 2014 Monti | nly Average |            |  |
|-------------------------------------|-------------------|--------|--------|--------|--------|--------|--------|--------|--------|--------|--------|--------|------------------------------|-----------------|------------|-------------|------------|--|
| Non-Violations                      | 728               | 739    | 0      | 418    | 797    | 1,135  | 1,127  |        |        |        |        |        | 824                          | 99%             | 1,151      | 99%         |            |  |
| Violations                          | 6                 | 15     | 0      | 9      | 3      | 22     | 15     |        |        |        |        |        | 12                           | 1%              | 16         | 1%          |            |  |
| Tota                                | ıl: 734           | 754    | 0      | 427    | 800    | 1,157  | 1,142  |        |        |        |        |        | 836                          | 100%            | 1,167      | 100%        |            |  |
| Violations                          |                   |        |        |        |        |        |        |        |        |        |        |        |                              |                 |            |             |            |  |
| Uncontrollable Non-Issued           | 3                 | 14     | 0      | 7      | 1      | 16     | 10     |        |        |        |        |        | 9                            | 70%             | 11         | 62%         |            |  |
| Controllable Non-Issued             | 2                 | 0      | 0      | 0      | 1      | 1      | 1      |        |        |        |        |        | 1                            | 10%             | 4          | 23%         |            |  |
| Citations                           | 1                 | 1      | 0      | 2      | 1      | 5      | 4      |        |        |        |        |        | 2                            | 19%             | 3          | 15%         |            |  |
| Tota                                | ıl: 6             | 15     | 0      | 9      | 3      | 22     | 15     |        |        |        |        |        | 12                           | 100%            | 17         | 100%        |            |  |
| Non-Violations                      |                   |        |        |        |        |        |        |        |        |        |        |        |                              |                 |            |             |            |  |
| Rear Axle Violation                 | 0                 | 0      | 0      | 0      | 0      | 0      | 0      |        |        |        |        |        | 0                            | 0%              | 1          | 0%          |            |  |
| Emergency Vehicle                   | 2                 | 1      | 0      | 4      | 1      | 2      | 2      |        |        |        |        |        | 2                            | 0%              | 4          | 0%          |            |  |
| Right Turn                          | 0                 | 0      | 0      | 0      | 0      | 0      | 0      |        |        |        |        |        | 0                            | 0%              | 0          | 0%          |            |  |
| No Violation Occurred               | 726               | 738    | 0      | 414    | 796    | 1,133  | 1,125  |        |        |        |        |        | 822                          | 100%            | 1,148      | 100%        |            |  |
| Tota                                | il: 728           | 739    | 0      | 418    | 797    | 1,135  | 1,127  |        |        |        |        |        | 824                          | 100%            | 1,153      | 100%        |            |  |
| Uncontrollable Non-                 | Issued Violations |        |        |        |        |        |        |        |        |        |        |        |                              |                 |            |             |            |  |
| No Plate                            | 0                 | 2      | 0      | 1      | 0      | 1      | 0      |        |        |        |        |        | 1                            | 9%              | 2          | 11%         |            |  |
| Out of State Plate                  | 0                 | 0      | 0      | 0      | 0      | 1      | 0      |        |        |        |        |        | 1                            | 7%              | 1          | 6%          |            |  |
| Glare on Plate                      | 0                 | 0      | 0      | 0      | 0      | 0      | 0      |        |        |        |        |        | 0                            | 0%              | 1          | 6%          |            |  |
| Illegible Plate                     | 0                 | 4      | 0      | 4      | 1      | 8      | 1      |        |        |        |        |        | 4                            | 24%             | 2          | 15%         |            |  |
| Plate Obstructed                    | 0                 | 0      | 0      | 0      | 0      | 2      | 0      |        |        |        |        |        | 2                            | 14%             | 0          | 0%          |            |  |
| Windshield Glare                    | 1                 | 0      | 0      | 1      | 0      | 0      | 3      |        |        |        |        |        | 2                            | 11%             | 2          | 12%         |            |  |
| Driver Obstructed                   | 1                 | 5      | 0      | 0      | 0      | 2      | 3      |        |        |        |        |        | 3                            | 19%             | 2          | 12%         |            |  |
| Car Obstructed                      | 0                 | 0      | 0      | 0      | 0      | 0      | 0      |        |        |        |        |        | 0                            | 0%              | 1          | 6%          |            |  |
| No DMV Match Found                  | 0                 | 1      | 0      | 0      | 0      | 1      | 1      |        |        |        |        |        | 1                            | 7%              | 2          | 13%         |            |  |
| LASD Expired                        | 0                 | 0      | 0      | 0      | 0      | 0      | 0      |        |        |        |        |        | 0                            | 0%              | 0          | 0%          |            |  |
| LASD Return                         | 1                 | 2      | 0      | 1      | 0      | 1      | 2      |        |        |        |        |        | 1                            | 9%              | 3          | 19%         |            |  |
| Other                               | 0                 | 0      | 0      | 0      | 0      | 0      | 0      |        |        |        |        |        | 0                            | 0%              | 0          | 0%          |            |  |
| Tota                                | ıl: 3             | 14     | 0      | 7      | 1      | 16     | 10     |        |        |        |        |        | 15                           | 100%            | 16         | 100%        |            |  |
| Controllable Non-Iss                | sued Violations   |        |        |        |        |        |        |        |        |        |        |        |                              |                 |            |             |            |  |
| Framing of Plate                    | 0                 | 0      | 0      | 0      | 0      | 0      | 0      |        |        |        |        |        | 0                            | 0%              | 1          | 11%         |            |  |
| Focus / Clarity of Plate            | 2                 | 0      | 0      | 0      | 0      | 0      | 0      |        |        |        |        |        | 2                            | 40%             | 1          | 11%         |            |  |
| Dark Interior                       | 0                 | 0      | 0      | 0      | 0      | 0      | 0      |        |        |        |        |        | 0                            | 0%              | 1          | 11%         |            |  |
| Framing of Driver                   | 0                 | 0      | 0      | 0      | 0      | 0      | 0      |        |        |        |        |        | 0                            | 0%              | 0          | 0%          |            |  |
| Focus / Clarity of Driver           | 0                 | 0      | 0      | 0      | 0      | 0      | 0      |        |        |        |        |        | 0                            | 0%              | 0          | 0%          |            |  |
| Framing of Car                      | 0                 | 0      | 0      | 0      | 0      | 0      | 0      |        |        |        |        |        | 0                            | 0%              | 0          | 0%          |            |  |
| Data/Operator Error                 | 0                 | 0      | 0      | 0      | 1      | 0      | 0      |        |        |        |        |        | 1                            | 20%             | 1          | 11%         |            |  |
| Exposure                            | 0                 | 0      | 0      | 0      | 0      | 1      | 0      |        |        |        |        |        | 1                            | 20%             | 4          | 43%         |            |  |
| Equipment Malfunction               | 0                 | 0      | 0      | 0      | 0      | 0      | 1      |        |        |        |        |        | 1                            | 20%             | 1          | 11%         |            |  |
| ACS Expired                         | 0                 | 0      | 0      | 0      | 0      | 0      | 0      |        |        |        |        |        | 0                            | 0%              | 0          | 0%          |            |  |
| Tota                                | ıl: 2             | 0      | 0      | 0      | 1      | 1      | 1      |        |        |        |        |        | 5                            | 100%            | 9          | 100%        |            |  |
| Summary Metrics                     |                   |        |        |        |        |        |        |        |        |        |        |        | Year to Date Monthly Average |                 |            |             | 2014 Month |  |
| Daily Average Vehicle Passes        | 651               | 588    | 619    | 673    | 557    | 904    | 791    |        |        |        |        |        | 683                          |                 |            |             |            |  |
| Average Issued Speed                | 16                | 18     | 0      | 20     | 22     | 19     | 18     |        |        |        |        |        | 19                           |                 |            | 9           |            |  |
| Average Issued Red Seconds          | 40.1              | 99.9   | 0      | 66.6   | 99.9   | 67.1   | 27.9   |        |        |        |        |        |                              | 57              | 55         |             |            |  |
| Citiation / Violation Issuance Rate | 17%               | 7%     | 0%     | 22%    | 33%    | 23%    | 27%    |        |        |        |        |        |                              | 1%              |            | ·%          |            |  |
| Controllable Issuance Rate          | 33%               | 100%   | 0%     | 100%   | 50%    | 83%    | 80%    |        |        |        |        |        | 74%                          |                 | 36%        |             |            |  |