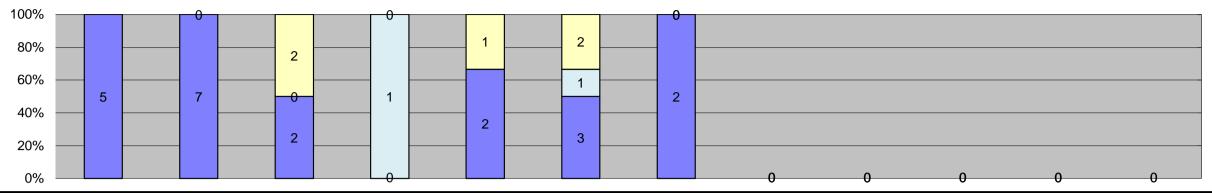

□ Citations

□ Controllable Non-Issued

■ Uncontrollable Non-Issued

|                             | 0%           |                |        |        |        |        |        |        | 0      | 0      | 0      | 0      | 0      |                            |                     |                        |             |
|-----------------------------|--------------|----------------|--------|--------|--------|--------|--------|--------|--------|--------|--------|--------|--------|----------------------------|---------------------|------------------------|-------------|
| Events                      |              | Jan-15         | Feb-15 | Mar-15 | Apr-15 | May-15 | Jun-15 | Jul-15 | Aug-15 | Sep-15 | Oct-15 | Nov-15 | Dec-15 | Year to Date M<br>Quantity | onthly Average<br>% | 2014 Month<br>Quantity | nly Average |
| Non-Violations              |              | 8,513          | 7,775  | 5,916  | 6,534  | 8,214  | 11,496 | 12,621 |        |        |        |        |        | 8,724                      | 93%                 | 9,277                  | 92%         |
| Violations                  |              | 615            | 630    | 560    | 506    | 704    | 720    | 649    |        |        |        |        |        | 626                        | 7%                  | 796                    | 8%          |
|                             | Total:       | 9,128          | 8,405  | 6,476  | 7,040  | 8,918  | 12,216 | 13,270 |        |        |        |        |        | 9,350                      | 100%                | 10,073                 | 100%        |
| Violations                  |              | <u> </u>       |        |        |        |        |        |        |        |        |        |        |        |                            |                     |                        |             |
| Uncontrollable Non-Iss      | sued         | 368            | 479    | 389    | 356    | 530    | 568    | 488    |        |        |        |        |        | 454                        | 72%                 | 448                    | 56%         |
| Controllable Non-Issue      | ed           | 114            | 18     | 44     | 16     | 14     | 18     | 29     |        |        |        |        |        | 36                         | 6%                  | 115                    | 14%         |
| Citations                   |              | 133            | 133    | 127    | 134    | 160    | 134    | 132    |        |        |        |        |        | 136                        | 22%                 | 233                    | 29%         |
|                             | Total:       | 615            | 630    | 560    | 506    | 704    | 720    | 649    |        |        |        |        |        | 626                        | 100%                | 796                    | 100%        |
| Non-Violatio                | ons          |                |        |        |        |        |        |        |        |        |        |        |        |                            |                     |                        |             |
| Rear Axle Violation         |              | 0              | 0      | 0      | 0      | 0      | 0      | 0      |        |        |        |        |        | 0                          | 0%                  | 2                      | 0%          |
| Emergency Vehicle           |              | 167            | 172    | 120    | 116    | 143    | 153    | 136    |        |        |        |        |        | 144                        | 2%                  | 188                    | 2%          |
| Right Turn                  |              | 0              | 0      | 0      | 0      | 0      | 0      | 0      |        |        |        |        |        | 0                          | 0%                  | 1                      | 0%          |
| No Violation Occurred       |              | 8,346          | 7,603  | 5,796  | 6,418  | 8,071  | 11,343 | 12,485 |        |        |        |        |        | 8,580                      | 98%                 | 9,087                  | 98%         |
|                             | Total:       | 8,513          | 7,775  | 5,916  | 6,534  | 8,214  | 11,496 | 12,621 |        |        |        |        |        | 8,724                      | 100%                | 9,279                  | 100%        |
| Uncontrolla                 | ble Non-Issu | ued Violations |        |        |        |        |        |        |        |        |        |        |        |                            |                     |                        |             |
| No Plate                    |              | 66             | 71     | 70     | 75     | 89     | 83     | 88     |        |        |        |        |        | 77                         | 17%                 | 80                     | 14%         |
| Out of State Plate          |              | 3              | 2      | 5      | 8      | 12     | 9      | 8      |        |        |        |        |        | 7                          | 1%                  | 8                      | 1%          |
| Glare on Plate              |              | 4              | 0      | 0      | 0      | 1      | 0      | 0      |        |        |        |        |        | 3                          | 1%                  | 11                     | 2%          |
| Illegible Plate             |              | 32             | 79     | 50     | 43     | 58     | 60     | 41     |        |        |        |        |        | 52                         | 11%                 | 54                     | 10%         |
| Plate Obstructed            |              | 3              | 4      | 6      | 2      | 6      | 9      | 2      |        |        |        |        |        | 5                          | 1%                  | 7                      | 1%          |
| Windshield Glare            |              | 65             | 50     | 63     | 50     | 121    | 109    | 119    |        |        |        |        |        | 82                         | 18%                 | 44                     | 8%          |
| Driver Obstructed           |              | 35             | 55     | 74     | 55     | 57     | 97     | 83     |        |        |        |        |        | 65                         | 14%                 | 31                     | 6%          |
| Car Obstructed              |              | 4              | 4      | 6      | 4      | 5      | 6      | 1      |        |        |        |        |        | 4                          | 1%                  | 4                      | 1%          |
| No DMV Match Found          | 1            | 84             | 85     | 54     | 41     | 57     | 67     | 48     |        |        |        |        |        | 62                         | 14%                 | 89                     | 16%         |
| LASD Expired                |              | 0              | 1      | 6      | 1      | 0      | 5      | 0      |        |        |        |        |        | 3                          | 1%                  | 0                      | 0%          |
| LASD Return                 |              | 72             | 128    | 55     | 77     | 124    | 123    | 98     |        |        |        |        |        | 97                         | 21%                 | 110                    | 19%         |
| Other                       |              | 0              | 0      | 0      | 0      | 0      | 0      | 0      |        |        |        |        |        | 0                          | 0%                  | 126                    | 22%         |
|                             | Total:       | 368            | 479    | 389    | 356    | 530    | 568    | 488    |        |        |        |        |        | 457                        | 100%                | 565                    | 100%        |
| Controllable                | Non-Issue    | d Violations   |        |        |        |        |        |        |        |        |        |        |        |                            |                     |                        |             |
| Framing of Plate            |              | 0              | 0      | 1      | 0      | 0      | 0      | 0      |        |        |        |        |        | 1                          | 1%                  | 3                      | 2%          |
| Focus / Clarity of Plate    | 9            | 24             | 0      | 0      | 0      | 0      | 0      | 0      |        |        |        |        |        | 24                         | 32%                 | 12                     | 7%          |
| Dark Interior               |              | 51             | 12     | 17     | 7      | 10     | 8      | 8      |        |        |        |        |        | 16                         | 21%                 | 15                     | 9%          |
| Framing of Driver           |              | 0              | 0      | 0      | 0      | 0      | 0      | 0      |        |        |        |        |        | 0                          | 0%                  | 2                      | 1%          |
| Focus / Clarity of Drive    | er           | 17             | 0      | 0      | 0      | 0      | 0      | 0      |        |        |        |        |        | 17                         | 22%                 | 36                     | 22%         |
| Framing of Car              |              | 0              | 0      | 0      | 0      | 0      | 0      | 0      |        |        |        |        |        | 0                          | 0%                  | 3                      | 2%          |
| Data/Operator Error         |              | 11             | 1      | 3      | 0      | 1      | 3      | 17     |        |        |        |        |        | 6                          | 8%                  | 2                      | 1%          |
| Exposure                    |              | 8              | 4      | 1      | 5      | 0      | 2      | 1      |        |        |        |        |        | 4                          | 5%                  | 21                     | 13%         |
| Equipment Malfunction       | n            | 3              | 1      | 21     | 3      | 3      | 0      | 3      |        |        |        |        |        | 6                          | 7%                  | 65                     | 40%         |
| ACS Expired                 |              | 0              | 0      | 1      | 1      | 0      | 5      | 0      |        |        |        |        |        | 2                          | 3%                  | 4                      | 2%          |
|                             | Total:       | 114            | 18     | 44     | 16     | 14     | 18     | 29     |        |        |        |        |        | 76                         | 100%                | 162                    | 100%        |
| Summary M                   | etrics       |                |        |        |        |        |        |        |        |        |        |        |        | Year to Date Mon           | thly Average        | 2014 Month             | ily Average |
| Daily Average Vehicle Pa    | asses        | 18,605         | 18,369 | 19,254 | 20,769 | 20,603 | 24,187 | 22,206 |        |        |        |        |        | 20,570                     |                     |                        |             |
| Average Issued Speed        |              | 20             | 20     | 19     | 21     | 20     | 20     | 19     |        |        |        |        |        | 2                          | 0                   |                        | 0           |
| Average Issued Red Sec      | onds         | 28.5           | 32.1   | 35.8   | 27.7   | 31.4   | 35.1   | 27.5   |        |        |        |        |        | 31                         |                     |                        | 3.6         |
| Citiation / Violation Issua | nce Rate     | 22%            | 21%    | 23%    | 26%    | 23%    | 19%    | 20%    |        |        |        |        |        | 22                         | %                   | 30                     | ·%          |
| Controllable Issuance Ra    | ate          | 54%            | 88%    | 74%    | 89%    | 92%    | 88%    | 82%    |        |        |        |        |        | 81                         | %                   | 70                     | )%          |