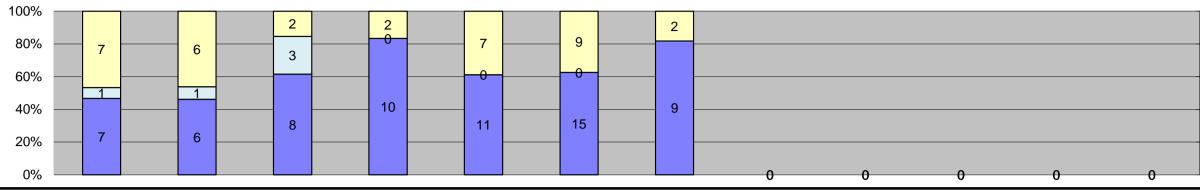

|        | 2                       |                     |          | 20               |
| Average Issued Red Seconds          | 33.4            | 0      | 0.6    | 1.0    | 0      | 0      | 0      |        |        |        |        |        | 1.                      |                     |          | 3.8              |
| Citiation / Violation Issuance Rate | 38%             | 0%     | 33%    | 22%    | 0%     | 0%     | 0%     |        |        |        |        |        | 31                      |                     |          | 9%               |
| Controllable Issuance Rate          | 75%             | 0%     | 100%   | 100%   | 0%     | 0%     | 0%     |        |        |        |        |        | 92                      | 2%                  | 8        | 7%               |





| □Citations                 |
|----------------------------|
| □Controllable Non-Issued   |
| ■Uncontrollable Non-Issued |

| Events                              | Jan-15        | Feb-15 | Mar-15 | Apr-15 | May-15 | Jun-15 | Jul-15 | Aug-15 | Sep-15 | Oct-15 | Nov-15 | Dec-15 | Year to Date Mo | onthly Average | 2014 Mont | nly Average |
|-------------------------------------|---------------|--------|--------|--------|--------|--------|--------|--------|--------|--------|--------|--------|-----------------|----------------|-----------|-------------|
| Non-Violations                      | 74            | 87     | 119    | 87     | 102    | 129    | 109    |        |        |        |        |        | 101             | 87%            | 84        | 82%         |
| Violations