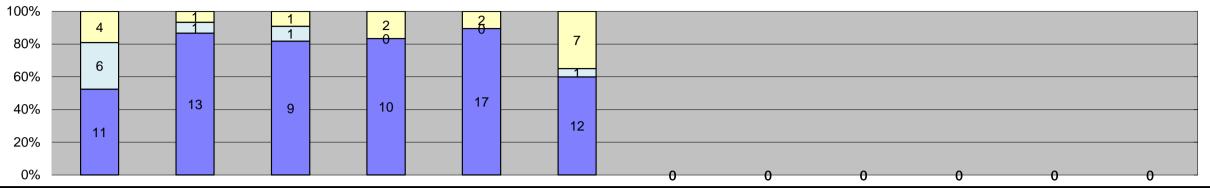

| 0% -                                |                   |        |        |        |        |        |        |        |        |        |        |        | Vacanta Data M | and by Arrana and   | 204.4 Maint | Jaha Aarana      |
|-------------------------------------|-------------------|--------|--------|--------|--------|--------|--------|--------|--------|--------|--------|--------|----------------|---------------------|-------------|------------------|
| Events                              | Jan-15            | Feb-15 | Mar-15 | Apr-15 | May-15 | Jun-15 | Jul-15 | Aug-15 | Sep-15 | Oct-15 | Nov-15 | Dec-15 | Quantity       | onthly Average<br>% | Quantity    | hly Average<br>% |
| Non-Violations                      | 728               | 739    | 0      | 418    | 797    | 1,135  |        |        |        |        |        |        | 763            | 99%                 | 1,151       | 99%              |
| Violations                          | 6                 | 15     | 0      | 9      | 3      | 22     |        |        |        |        |        |        | 11             | 1%                  | 16          | 1%               |
| Tota                                | il: 734           | 754    | 0      | 427    | 800    | 1,157  |        |        |        |        |        |        | 774            | 100%                | 1,167       | 100%             |
| Violations                          |                   |        |        |        |        |        |        |        |        |        |        |        |                |                     |             |                  |
| Uncontrollable Non-Issued           | 3                 | 14     | 0      | 7      | 1      | 16     |        |        |        |        |        |        | 8              | 71%                 | 11          | 62%              |
| Controllable Non-Issued             | 2                 | 0      | 0      | 0      | 1      | 1      |        |        |        |        |        |        | 1              | 12%                 | 4           | 23%              |
| Citations                           | 1                 | 1      | 0      | 2      | 1      | 5      |        |        |        |        |        |        | 2              | 17%                 | 3           | 15%              |
| Tota                                | ıl: 6             | 15     | 0      | 9      | 3      | 22     |        |        |        |        |        |        | 12             | 100%                | 17          | 100%             |
| Non-Violations                      |                   |        |        |        |        |        |        |        |        |        |        |        |                |                     |             |                  |
| Rear Axle Violation                 | 0                 | 0      | 0      | 0      | 0      | 0      |        |        |        |        |        |        | 0              | 0%                  | 1           | 0%               |
| Emergency Vehicle                   | 2                 | 1      | 0      | 4      | 1      | 2      |        |        |        |        |        |        | 2              | 0%                  | 4           | 0%               |
| Right Turn                          | 0                 | 0      | 0      | 0      | 0      | 0      |        |        |        |        |        |        | 0              | 0%                  | 0           | 0%               |
| No Violation Occurred               | 726               | 738    | 0      | 414    | 796    | 1,133  |        |        |        |        |        |        | 761            | 100%                | 1,148       | 100%             |
| Tota                                | ıl: 728           | 739    | 0      | 418    | 797    | 1,135  |        |        |        |        |        |        | 763            | 100%                | 1,153       | 100%             |
| Uncontrollable Non-                 | Issued Violations |        |        |        |        |        |        |        |        |        |        |        |                |                     |             |                  |
| No Plate                            | 0                 | 2      | 0      | 1      | 0      | 1      |        |        |        |        |        |        | 1              | 9%                  | 2           | 11%              |
| Out of State Plate                  | 0                 | 0      | 0      | 0      | 0      | 1      |        |        |        |        |        |        | 1              | 7%                  | 1           | 6%               |
| Glare on Plate                      | 0                 | 0      | 0      | 0      | 0      | 0      |        |        |        |        |        |        | 0              | 0%                  | 1           | 6%               |
| Illegible Plate                     | 0                 | 4      | 0      | 4      | 1      | 8      |        |        |        |        |        |        | 4              | 29%                 | 2           | 15%              |
| Plate Obstructed                    | 0                 | 0      | 0      | 0      | 0      | 2      |        |        |        |        |        |        | 2              | 14%                 | 0           | 0%               |
| Windshield Glare                    | 1                 | 0      | 0      | 1      | 0      | 0      |        |        |        |        |        |        | 1              | 7%                  | 2           | 12%              |
| Driver Obstructed                   | 1                 | 5      | 0      | 0      | 0      | 2      |        |        |        |        |        |        | 3              | 18%                 | 2           | 12%              |
| Car Obstructed                      | 0                 | 0      | 0      | 0      | 0      | 0      |        |        |        |        |        |        | 0              | 0%                  | 1           | 6%               |
| No DMV Match Found                  | 0                 | 1      | 0      | 0      | 0      | 1      |        |        |        |        |        |        | 1              | 7%                  | 2           | 13%              |
| LASD Expired                        | 0                 | 0      | 0      | 0      | 0      | 0      |        |        |        |        |        |        | 0              | 0%                  | 0           | 0%               |
| LASD Return                         | 1                 | 2      | 0      | 1      | 0      | 1      |        |        |        |        |        |        | 1              | 9%                  | 3           | 19%              |
| Other                               | 0                 | 0      | 0      | 0      | 0      | 0      |        |        |        |        |        |        | 0              | 0%                  | 0           | 0%               |
| Tota                                | ıl: 3             | 14     | 0      | 7      | 1      | 16     |        |        |        |        |        |        | 15             | 100%                | 16          | 100%             |
| Controllable Non-Iss                | sued Violations   |        |        |        |        |        |        |        |        |        |        |        |                |                     |             |                  |
| Framing of Plate                    | 0                 | 0      | 0      | 0      | 0      | 0      |        |        |        |        |        |        | 0              | 0%                  | 1           | 11%              |
| Focus / Clarity of Plate            | 2                 | 0      | 0      | 0      | 0      | 0      |        |        |        |        |        |        | 2              | 50%                 | 1           | 11%              |
| Dark Interior                       | 0                 | 0      | 0      | 0      | 0      | 0      |        |        |        |        |        |        | 0              | 0%                  | 1           | 11%              |
| Framing of Driver                   | 0                 | 0      | 0      | 0      | 0      | 0      |        |        |        |        |        |        | 0              | 0%                  | 0           | 0%               |
| Focus / Clarity of Driver           | 0                 | 0      | 0      | 0      | 0      | 0      |        |        |        |        |        |        | 0              | 0%                  | 0           | 0%               |
| Framing of Car                      | 0                 | 0      | 0      | 0      | 0      | 0      |        |        |        |        |        |        | 0              | 0%                  | 0           | 0%               |
| Data/Operator Error                 | 0                 | 0      | 0      | 0      | 1      | 0      |        |        |        |        |        |        | 1              | 25%                 | 1           | 11%              |
| Exposure                            | 0                 | 0      | 0      | 0      | 0      | 1      |        |        |        |        |        |        | 1              | 25%                 | 4           | 43%              |
| Equipment Malfunction               | 0                 | 0      | 0      | 0      | 0      | 0      |        |        |        |        |        |        | 0              | 0%                  | 1           | 11%              |
| ACS Expired                         | 0                 | 0      | 0      | 0      | 0      | 0      |        |        |        |        |        |        | 0              | 0%                  | 0           | 0%               |
| Tota                                | ıl: 2             | 0      | 0      | 0      | 1      | 1      |        |        |        |        |        |        | 4              | 100%                | 9           | 100%             |
| Summary Metrics                     |                   |        |        |        |        |        |        |        |        |        |        |        | Year to Date M | lonthly Average     | 2014 Mont   | hly Average      |
| Daily Average Vehicle Passes        | 651               | 588    | 619    | 673    | 557    | 904    |        |        |        |        |        |        | 66             | 65                  | 5           | 63               |
| Average Issued Speed                | 16                | 18     | 0      | 20     | 22     | 19     |        |        |        |        |        |        | 1              | 9                   | 1           | 19               |
| Average Issued Red Seconds          | 40.1              | 99.9   | 0      | 66.6   | 99.9   | 67.1   |        |        |        |        |        |        | 7              | 5                   | 55          | 5.7              |
| Citiation / Violation Issuance Rate | 17%               | 7%     | 0%     | 22%    | 33%    | 23%    |        |        |        |        |        |        | 20             | )%                  | 14          | 4%               |
| Controllable Issuance Rate          | 33%               | 100%   | 0%     | 100%   | 50%    | 83%    |        |        |        |        |        |        | 73             | 3%                  | 36          | 6%               |