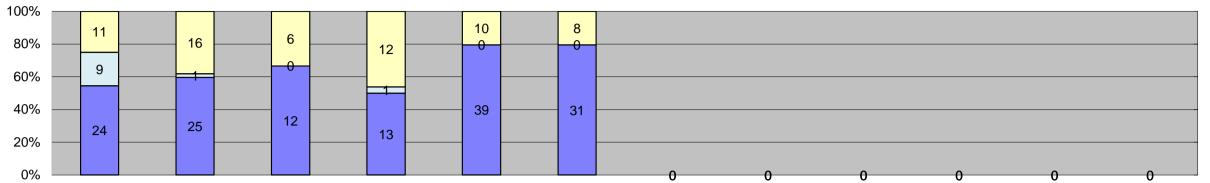

|                                     | 0%          |              |        |        |        |        |        | 0      | 0      | U      | 0      | 0      | <u> </u> |                                  |                     |                       |                  |
|-------------------------------------|-------------|--------------|--------|--------|--------|--------|--------|--------|--------|--------|--------|--------|----------|----------------------------------|---------------------|-----------------------|------------------|
| Events                              |             | Jan-15       | Feb-15 | Mar-15 | Apr-15 | May-15 | Jun-15 | Jul-15 | Aug-15 | Sep-15 | Oct-15 | Nov-15 | Dec-15   | Year to Date Monager<br>Quantity | onthly Average<br>% | 2014 Mont<br>Quantity | hly Average<br>% |
| Non-Violations                      |             | 319          | 143    | 99     | 93     | 157    | 268    |        |        |        |        |        |          | 180                              | 83%                 | 331                   | 91%              |
| Violations                          |             | 44           | 42     | 18     | 26     | 49     | 39     |        |        |        |        |        |          | 36                               | 17%                 | 33                    | 9%               |
|                                     | Total:      | 363          | 185    | 117    | 119    | 206    | 307    |        |        |        |        |        |          | 216                              | 100%                | 364                   | 100%             |
| Violations                          |             |              |        |        |        |        |        |        |        |        |        |        |          |                                  |                     |                       |                  |
| Uncontrollable Non-Issue            | ed          | 24           | 25     | 12     | 13     | 39     | 31     |        |        |        |        |        |          | 24                               | 63%                 | 22                    | 67%              |
| Controllable Non-Issued             |             | 9            | 1      | 0      | 1      | 0      | 0      |        |        |        |        |        |          | 4                                | 10%                 | 3                     | 10%              |
| Citations                           |             | 11           | 16     | 6      | 12     | 10     | 8      |        |        |        |        |        |          | 11                               | 28%                 | 8                     | 23%              |
|                                     | Total:      | 44           | 42     | 18     | 26     | 49     | 39     |        |        |        |        |        |          | 38                               | 100%                | 33                    | 100%             |
| Non-Violations                      |             |              |        |        |        |        |        |        |        |        |        |        |          |                                  |                     |                       |                  |
| Rear Axle Violation                 |             | 0            | 0      | 0      | 0      | 0      | 0      |        |        |        |        |        |          | 0                                | 0%                  | 0                     | 0%               |
| Emergency Vehicle                   |             | 38           | 39     | 44     | 27     | 47     | 44     |        |        |        |        |        |          | 40                               | 22%                 | 39                    | 12%              |
| Right Turn                          |             | 0            | 0      | 0      | 0      | 0      | 0      |        |        |        |        |        |          | 0                                | 0%                  | 0                     | 0%               |
| No Violation Occurred               |             | 281          | 104    | 55     | 66     | 110    | 224    |        |        |        |        |        |          | 140                              | 78%                 | 292                   | 88%              |
|                                     | Total:      | 319          | 143    | 99     | 93     | 157    | 268    |        |        |        |        |        |          | 180                              | 100%                | 331                   | 100%             |
| Uncontrollable                      | Non-Issue   | d Violations |        |        |        |        |        |        |        |        |        |        |          |                                  |                     |                       |                  |
| No Plate                            |             | 4            | 3      | 4      | 4      | 2      | 4      |        |        |        |        |        |          | 4                                | 12%                 | 6                     | 20%              |
| Out of State Plate                  |             | 0            | 0      | 0      | 0      | 0      | 1      |        |        |        |        |        |          | 1                                | 3%                  | 1                     | 4%               |
| Glare on Plate                      |             | 0            | 0      | 0      | 0      | 1      | 0      |        |        |        |        |        |          | 1                                | 3%                  | 3                     | 10%              |
| Illegible Plate                     |             | 3            | 11     | 3      | 4      | 14     | 6      |        |        |        |        |        |          | 7                                | 23%                 | 5                     | 20%              |
| Plate Obstructed                    |             | 0            | 0      | 0      | 0      | 0      | 0      |        |        |        |        |        |          | 0                                | 0%                  | 1                     | 5%               |
| Windshield Glare                    |             | 0            | 3      | 0      | 0      | 5      | 3      |        |        |        |        |        |          | 4                                | 12%                 | 1                     | 5%               |
| Driver Obstructed                   |             | 11           | 2      | 3      | 5      | 4      | 10     |        |        |        |        |        |          | 6                                | 20%                 | 3                     | 10%              |
| Car Obstructed                      |             | 0            | 0      | 0      | 0      | 1      | 0      |        |        |        |        |        |          | 1                                | 3%                  | 0                     | 0%               |
| No DMV Match Found                  |             | 5            | 4      | 1      | 0      | 4      | 4      |        |        |        |        |        |          | 4                                | 12%                 | 5                     | 18%              |
| LASD Expired                        |             | 0            | 0      | 0      | 0      | 0      | 0      |        |        |        |        |        |          | 0                                | 0%                  | 0                     | 0%               |
| LASD Return                         |             | 1            | 2      | 1      | 0      | 8      | 3      |        |        |        |        |        |          | 3                                | 10%                 | 3                     | 10%              |
| Other                               |             | 0            | 0      | 0      | 0      | 0      | 0      |        |        |        |        |        |          | 0                                | 0%                  | 0                     | 0%               |
|                                     | Total:      | 24           | 25     | 12     | 13     | 39     | 31     |        |        |        |        |        |          | 29                               | 100%                | 28                    | 100%             |
| Controllable No                     | on-Issued \ | Violations - |        |        |        |        |        |        |        |        |        |        |          |                                  |                     |                       |                  |
| Framing of Plate                    |             | 0            | 0      | 0      | 0      | 0      | 0      |        |        |        |        |        |          | 0                                | 0%                  | 0                     | 0%               |
| Focus / Clarity of Plate            |             | 0            | 0      | 0      | 0      | 0      | 0      |        |        |        |        |        |          | 0                                | 0%                  | 3                     | 27%              |
| Dark Interior                       |             | 6            | 0      | 0      | 0      | 0      | 0      |        |        |        |        |        |          | 6                                | 55%                 | 1                     | 9%               |
| Framing of Driver                   |             | 0            | 0      | 0      | 0      | 0      | 0      |        |        |        |        |        |          | 0                                | 0%                  | 0                     | 0%               |
| Focus / Clarity of Driver           |             | 1            | 0      | 0      | 0      | 0      | 0      |        |        |        |        |        |          | 1                                | 9%                  | 3                     | 27%              |
| Framing of Car                      |             | 0            | 0      | 0      | 0      | 0      | 0      |        |        |        |        |        |          | 0                                | 0%                  | 0                     | 0%               |
| Data/Operator Error                 |             | 0            | 1      | 0      | 0      | 0      | 0      |        |        |        |        |        |          | 1                                | 9%                  | 1                     | 9%               |
| Exposure                            |             | 2            | 0      | 0      | 0      | 0      | 0      |        |        |        |        |        |          | 2                                | 18%                 | 2                     | 19%              |
| Equipment Malfunction               |             | 0            | 0      | 0      | 1      | 0      | 0      |        |        |        |        |        |          | 1                                | 9%                  | 1                     | 9%               |
| ACS Expired                         |             | 0            | 0      | 0      | 0      | 0      | 0      |        |        |        |        |        |          | 0                                | 0%                  | 0                     | 0%               |
|                                     | Total:      | 9            | 1      | 0      | 1      | 0      | 0      |        |        |        |        |        |          | 11                               | 100%                | 11                    | 100%             |
| Summary Metri                       | cs          |              |        |        |        |        |        |        |        |        |        |        |          | Year to Date M                   | onthly Average      | 2014 Mont             | hly Average      |
| Daily Average Vehicle Passes        |             | 974          | 1,016  | 1,001  | 970    | 877    | 1,084  |        |        |        |        |        |          | 98                               | 37                  | 9                     | 99               |
| Average Issued Speed                |             | 18           | 19     | 20     | 19     | 18     | 19     |        |        |        |        |        |          | 1:                               | 9                   | 2                     | 20               |
| Average Issued Red Seconds          |             | 25.4         | 24.7   | 33.6   | 17.8   | 54.4   | 6.8    |        |        |        |        |        |          | 2                                | 7                   | 24                    | 1.1              |
| Citiation / Violation Issuance Rate | е           | 25%          | 38%    | 33%    | 46%    | 20%    | 21%    |        |        |        |        |        |          | 31                               | %                   | 23                    | 3%               |
| Controllable Issuance Rate          |             | 55%          | 94%    | 100%   | 92%    | 100%   | 100%   |        |        |        |        |        |          | 90                               | %                   | 7′                    | 1%               |