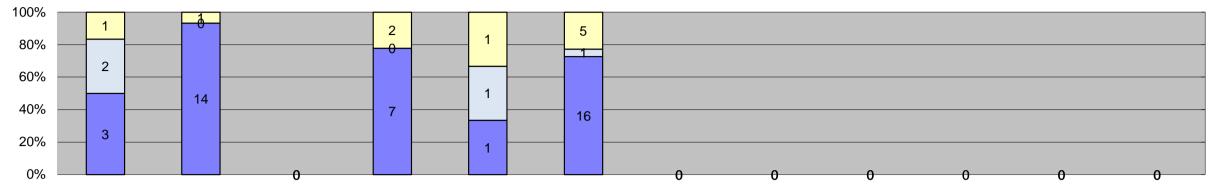

| 0% -                                |                   |        |        |        |        |        |        |        |        |        |        |        | Vacanta Data M | and by Arrana and   | 204.4 Maint | Jaha Aarana      |
|-------------------------------------|-------------------|--------|--------|--------|--------|--------|--------|--------|--------|--------|--------|--------|----------------|---------------------|-------------|------------------|
| Events                              | Jan-15            | Feb-15 | Mar-15 | Apr-15 | May-15 | Jun-15 | Jul-15 | Aug-15 | Sep-15 | Oct-15 | Nov-15 | Dec-15 | Quantity       | onthly Average<br>% | Quantity    | hly Average<br>% |
| Non-Violations                      | 728               | 739    | 0      | 418    | 797    | 1,135  |        |        |        |        |        |        | 763            | 99%                 | 1,151       | 99%              |
| Violations                          | 6                 | 15     | 0      | 9      | 3      | 22     |        |        |        |        |        |        | 11             | 1%                  | 16          | 1%               |
| Tota                                | il: 734           | 754    | 0      | 427    | 800    | 1,157  |        |        |        |        |        |        | 774            | 100%                | 1,167       | 100%             |
| Violations                          |                   |        |        |        |        |        |        |        |        |        |        |        |                |                     |             |                  |
| Uncontrollable Non-Issued           | 3                 | 14     | 0      | 7      | 1      | 16     |        |        |        |        |        |        | 8              | 71%                 | 11          | 62%              |
| Controllable Non-Issued             | 2                 | 0      | 0      | 0      | 1      | 1      |        |        |        |        |        |        | 1              | 12%                 | 4           | 23%              |
| Citations                           | 1                 | 1      | 0      | 2      | 1      | 5      |        |        |        |        |        |        | 2              | 17%                 | 3           | 15%              |
| Tota                                | ıl: 6             | 15     | 0      | 9      | 3      | 22     |        |        |        |        |        |        | 12             | 100%                | 17          | 100%             |
| Non-Violations                      |                   |        |        |        |        |        |        |        |        |        |        |        |                |                     |             |                  |
| Rear Axle Violation                 | 0                 | 0      | 0      | 0      | 0      | 0      |        |        |        |        |        |        | 0              | 0%                  | 1           | 0%               |
| Emergency Vehicle                   | 2                 | 1      | 0      | 4      | 1      | 2      |        |        |        |        |        |        | 2              | 0%                  | 4           | 0%               |
| Right Turn                          | 0                 | 0      | 0      | 0      | 0      | 0      |        |        |        |        |        |        | 0              | 0%                  | 0           | 0%               |
| No Violation Occurred               | 726               | 738    | 0      | 414    | 796    | 1,133  |        |        |        |        |        |        | 761            | 100%                | 1,148       | 100%             |
| Tota                                | ıl: 728           | 739    | 0      | 418    | 797    | 1,135  |        |        |        |        |        |        | 763            | 100%                | 1,153       | 100%             |
| Uncontrollable Non-                 | Issued Violations |        |        |        |        |        |        |        |        |        |        |        |                |                     |             |                  |
| No Plate                            | 0                 | 2      | 0      | 1      | 0      | 1      |        |        |        |        |        |        | 1              | 9%                  | 2           | 11%              |
| Out of State Plate                  | 0                 | 0      | 0      | 0      | 0      | 1      |        |        |        |        |        |        | 1              | 7%                  | 1           | 6%               |
| Glare on Plate                      | 0                 | 0      | 0      | 0      | 0      | 0      |        |        |        |        |        |        | 0              | 0%                  | 1           | 6%               |
| Illegible Plate                     | 0                 | 4      | 0      | 4      | 1      | 8      |        |        |        |        |        |        | 4              | 29%                 | 2           | 15%              |
| Plate Obstructed                    | 0                 | 0      | 0      | 0      | 0      | 2      |        |        |        |        |        |        | 2              | 14%                 | 0           | 0%               |
| Windshield Glare                    | 1                 | 0      | 0      | 1      | 0      | 0      |        |        |        |        |        |        | 1              | 7%                  | 2           | 12%              |
| Driver Obstructed                   | 1                 | 5      | 0      | 0      | 0      | 2      |        |        |        |        |        |        | 3              | 18%                 | 2           | 12%              |
| Car Obstructed                      | 0                 | 0      | 0      | 0      | 0      | 0      |        |        |        |        |        |        | 0              | 0%                  | 1           | 6%               |
| No DMV Match Found                  | 0                 | 1      | 0      | 0      | 0      | 1      |        |        |        |        |        |        | 1              | 7%                  | 2           | 13%              |
| LASD Expired                        | 0                 | 0      | 0      | 0      | 0      | 0      |        |        |        |        |        |        | 0              | 0%                  | 0           | 0%               |
| LASD Return                         | 1                 | 2      | 0      | 1      | 0      | 1      |        |        |        |        |        |        | 1              | 9%                  | 3           | 19%              |
| Other                               | 0                 | 0      | 0      | 0      | 0      | 0      |        |        |        |        |        |        | 0              | 0%                  | 0           | 0%               |
| Tota                                | ıl: 3             | 14     | 0      | 7      | 1      | 16     |        |        |        |        |        |        | 15             | 100%                | 16          | 100%             |
| Controllable Non-Iss                | sued Violations   |        |        |        |        |        |        |        |        |        |        |        |                |                     |             |                  |
| Framing of Plate                    | 0                 | 0      | 0      | 0      | 0      | 0      |        |        |        |        |        |        | 0              | 0%                  | 1           | 11%              |
| Focus / Clarity of Plate            | 2                 | 0      | 0      | 0      | 0      | 0      |        |        |        |        |        |        | 2              | 50%                 | 1           | 11%              |
| Dark Interior                       | 0                 | 0      | 0      | 0      | 0      | 0      |        |        |        |        |        |        | 0              | 0%                  | 1           | 11%              |
| Framing of Driver                   | 0                 | 0      | 0      | 0      | 0      | 0      |        |        |        |        |        |        | 0              | 0%                  | 0           | 0%               |
| Focus / Clarity of Driver           | 0                 | 0      | 0      | 0      | 0      | 0      |        |        |        |        |        |        | 0              | 0%                  | 0           | 0%               |
| Framing of Car                      | 0                 | 0      | 0      | 0      | 0      | 0      |        |        |        |        |        |        | 0              | 0%                  | 0           | 0%               |
| Data/Operator Error                 | 0                 | 0      | 0      | 0      | 1      | 0      |        |        |        |        |        |        | 1              | 25%                 | 1           | 11%              |
| Exposure                            | 0                 | 0      | 0      | 0      | 0      | 1      |        |        |        |        |        |        | 1              | 25%                 | 4           | 43%              |
| Equipment Malfunction               | 0                 | 0      | 0      | 0      | 0      | 0      |        |        |        |        |        |        | 0              | 0%                  | 1           | 11%              |
| ACS Expired                         | 0                 | 0      | 0      | 0      | 0      | 0      |        |        |        |        |        |        | 0              | 0%                  | 0           | 0%               |
| Tota                                | ıl: 2             | 0      | 0      | 0      | 1      | 1      |        |        |        |        |        |        | 4              | 100%                | 9           | 100%             |
| Summary Metrics                     |                   |        |        |        |        |        |        |        |        |        |        |        | Year to Date M | lonthly Average     | 2014 Mont   | hly Average      |
| Daily Average Vehicle Passes        | 651               | 588    | 619    | 673    | 557    | 904    |        |        |        |        |        |        | 66             | 65                  | 5           | 63               |
| Average Issued Speed                | 16                | 18     | 0      | 20     | 22     | 19     |        |        |        |        |        |        | 1              | 9                   | 1           | 19               |
| Average Issued Red Seconds          | 40.1              | 99.9   | 0      | 66.6   | 99.9   | 67.1   |        |        |        |        |        |        | 7              | 5                   | 55          | 5.7              |
| Citiation / Violation Issuance Rate | 17%               | 7%     | 0%     | 22%    | 33%    | 23%    |        |        |        |        |        |        | 20             | )%                  | 14          | 4%               |
| Controllable Issuance Rate          | 33%               | 100%   | 0%     | 100%   | 50%    | 83%    |        |        |        |        |        |        | 73             | 3%                  | 36          | 6%               |