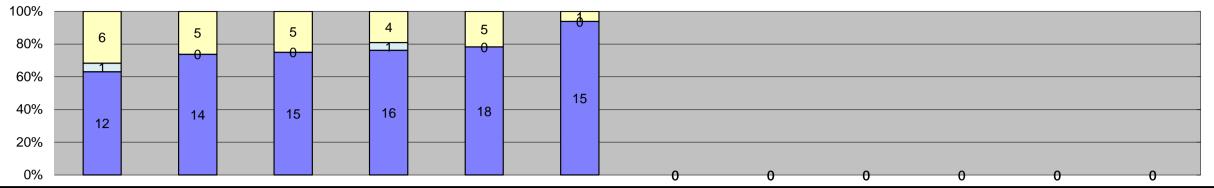

| 0% -                                |                   |        |        |        |        |        |        |        |        |        |        |        | Vacanta Data M | and by Arrana and   | 204.4 Maint | Jaha Aarana      |
|-------------------------------------|-------------------|--------|--------|--------|--------|--------|--------|--------|--------|--------|--------|--------|----------------|---------------------|-------------|------------------|
| Events                              | Jan-15            | Feb-15 | Mar-15 | Apr-15 | May-15 | Jun-15 | Jul-15 | Aug-15 | Sep-15 | Oct-15 | Nov-15 | Dec-15 | Quantity       | onthly Average<br>% | Quantity    | hly Average<br>% |
| Non-Violations                      | 728               | 739    | 0      | 418    | 797    | 1,135  |        |        |        |        |        |        | 763            | 99%                 | 1,151       | 99%              |
| Violations                          | 6                 | 15     | 0      | 9      | 3      | 22     |        |        |        |        |        |        | 11             | 1%                  | 16          | 1%               |
| Tota                                | il: 734           | 754    | 0      | 427    | 800    | 1,157  |        |        |        |        |        |        | 774            | 100%                | 1,167       | 100%             |
| Violations                          |                   |        |        |        |        |        |        |        |        |        |        |        |                |                     |             |                  |
| Uncontrollable Non-Issued           | 3                 | 14     | 0      | 7      | 1      | 16     |        |        |        |        |        |        | 8              | 71%                 | 11          | 62%              |
| Controllable Non-Issued             | 2                 | 0      | 0      | 0      | 1      | 1      |        |        |        |        |        |        | 1              | 12%                 | 4           | 23%              |
| Citations                           | 1                 | 1      | 0      | 2      | 1      | 5      |        |        |        |        |        |        | 2              | 17%                 | 3           | 15%              |
| Tota                                | ıl: 6             | 15     | 0      | 9      | 3      | 22     |        |        |        |        |        |        | 12             | 100%                | 17          | 100%             |
| Non-Violations                      |                   |        |        |        |        |        |        |        |        |        |        |        |                |                     |             |                  |
| Rear Axle Violation                 | 0                 | 0      | 0      | 0      | 0      | 0      |        |        |        |        |        |        | 0              | 0%                  | 1           | 0%               |
| Emergency Vehicle                   | 2                 | 1      | 0      | 4      | 1      | 2      |        |        |        |        |        |        | 2              | 0%                  | 4           | 0%               |
| Right Turn                          | 0                 | 0      | 0      | 0      | 0      | 0      |        |        |        |        |        |        | 0              | 0%                  | 0           | 0%               |
| No Violation Occurred               | 726               | 738    | 0      | 414    | 796    | 1,133  |        |        |        |        |        |        | 761            | 100%                | 1,148       | 100%             |
| Tota                                | ıl: 728           | 739    | 0      | 418    | 797    | 1,135  |        |        |        |        |        |        | 763            | 100%                | 1,153       | 100%             |
| Uncontrollable Non-                 | Issued Violations |        |        |        |        |        |        |        |        |        |        |        |                |                     |             |                  |
| No Plate                            | 0                 | 2      | 0      | 1      | 0      | 1      |        |        |        |        |        |        | 1              | 9%                  | 2           | 11%              |
| Out of State Plate                  | 0                 | 0      | 0      | 0      | 0      | 1      |        |        |        |        |        |        | 1              | 7%                  | 1           | 6%               |
| Glare on Plate                      | 0                 | 0      | 0      | 0      | 0      | 0      |        |        |        |        |        |        | 0              | 0%                  | 1           | 6%               |
| Illegible Plate                     | 0                 | 4      | 0      | 4      | 1      | 8      |        |        |        |        |        |        | 4              | 29%                 | 2           | 15%              |
| Plate Obstructed                    | 0                 | 0      | 0      | 0      | 0      | 2      |        |        |        |        |        |        | 2              | 14%                 | 0           | 0%               |
| Windshield Glare                    | 1                 | 0      | 0      | 1      | 0      | 0      |        |        |        |        |        |        | 1              | 7%                  | 2           | 12%              |
| Driver Obstructed                   | 1                 | 5      | 0      | 0      | 0      | 2      |        |        |        |        |        |        | 3              | 18%                 | 2           | 12%              |
| Car Obstructed                      | 0                 | 0      | 0      | 0      | 0      | 0      |        |        |        |        |        |        | 0              | 0%                  | 1           | 6%               |
| No DMV Match Found                  | 0                 | 1      | 0      | 0      | 0      | 1      |        |        |        |        |        |        | 1              | 7%                  | 2           | 13%              |
| LASD Expired                        | 0                 | 0      | 0      | 0      | 0      | 0      |        |        |        |        |        |        | 0              | 0%                  | 0           | 0%               |
| LASD Return                         | 1                 | 2      | 0      | 1      | 0      | 1      |        |        |        |        |        |        | 1              | 9%                  | 3           | 19%              |
| Other                               | 0                 | 0      | 0      | 0      | 0      | 0      |        |        |        |        |        |        | 0              | 0%                  | 0           | 0%               |
| Tota                                | ıl: 3             | 14     | 0      | 7      | 1      | 16     |        |        |        |        |        |        | 15             | 100%                | 16          | 100%             |
| Controllable Non-Iss                | sued Violations   |        |        |        |        |        |        |        |        |        |        |        |                |                     |             |                  |
| Framing of Plate                    | 0                 | 0      | 0      | 0      | 0      | 0      |        |        |        |        |        |        | 0              | 0%                  | 1           | 11%              |
| Focus / Clarity of Plate            | 2                 | 0      | 0      | 0      | 0      | 0      |        |        |        |        |        |        | 2              | 50%                 | 1           | 11%              |
| Dark Interior                       | 0                 | 0      | 0      | 0      | 0      | 0      |        |        |        |        |        |        | 0              | 0%                  | 1           | 11%              |
| Framing of Driver                   | 0                 | 0      | 0      | 0      | 0      | 0      |        |        |        |        |        |        | 0              | 0%                  | 0           | 0%               |
| Focus / Clarity of Driver           | 0                 | 0      | 0      | 0      | 0      | 0      |        |        |        |        |        |        | 0              | 0%                  | 0           | 0%               |
| Framing of Car                      | 0                 | 0      | 0      | 0      | 0      | 0      |        |        |        |        |        |        | 0              | 0%                  | 0           | 0%               |
| Data/Operator Error                 | 0                 | 0      | 0      | 0      | 1      | 0      |        |        |        |        |        |        | 1              | 25%                 | 1           | 11%              |
| Exposure                            | 0                 | 0      | 0      | 0      | 0      | 1      |        |        |        |        |        |        | 1              | 25%                 | 4           | 43%              |
| Equipment Malfunction               | 0                 | 0      | 0      | 0      | 0      | 0      |        |        |        |        |        |        | 0              | 0%                  | 1           | 11%              |
| ACS Expired                         | 0                 | 0      | 0      | 0      | 0      | 0      |        |        |        |        |        |        | 0              | 0%                  | 0           | 0%               |
| Tota                                | ıl: 2             | 0      | 0      | 0      | 1      | 1      |        |        |        |        |        |        | 4              | 100%                | 9           | 100%             |
| Summary Metrics                     |                   |        |        |        |        |        |        |        |        |        |        |        | Year to Date M | lonthly Average     | 2014 Mont   | hly Average      |
| Daily Average Vehicle Passes        | 651               | 588    | 619    | 673    | 557    | 904    |        |        |        |        |        |        | 66             | 65                  | 5           | 63               |
| Average Issued Speed                | 16                | 18     | 0      | 20     | 22     | 19     |        |        |        |        |        |        | 1              | 9                   | 1           | 19               |
| Average Issued Red Seconds          | 40.1              | 99.9   | 0      | 66.6   | 99.9   | 67.1   |        |        |        |        |        |        | 7              | 5                   | 55          | 5.7              |
| Citiation / Violation Issuance Rate | 17%               | 7%     | 0%     | 22%    | 33%    | 23%    |        |        |        |        |        |        | 20             | )%                  | 14          | 4%               |
| Controllable Issuance Rate          | 33%               | 100%   | 0%     | 100%   | 50%    | 83%    |        |        |        |        |        |        | 73             | 3%                  | 36          | 6%               |