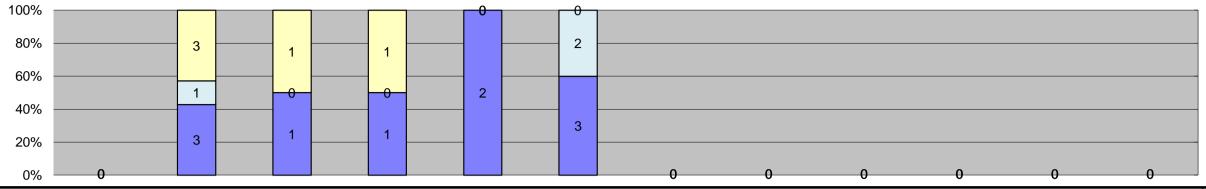

| 0% -                                |                   |        |        |        |        |        |        |        |        |        |        |        | Vacanta Data M | and by Arrana and   | 204.4 Maint | Jaha Aarana      |
|-------------------------------------|-------------------|--------|--------|--------|--------|--------|--------|--------|--------|--------|--------|--------|----------------|---------------------|-------------|------------------|
| Events                              | Jan-15            | Feb-15 | Mar-15 | Apr-15 | May-15 | Jun-15 | Jul-15 | Aug-15 | Sep-15 | Oct-15 | Nov-15 | Dec-15 | Quantity       | onthly Average<br>% | Quantity    | hly Average<br>% |
| Non-Violations                      | 728               | 739    | 0      | 418    | 797    | 1,135  |        |        |        |        |        |        | 763            | 99%                 | 1,151       | 99%              |
| Violations                          | 6                 | 15     | 0      | 9      | 3      | 22     |        |        |        |        |        |        | 11             | 1%                  | 16          | 1%               |
| Tota                                | il: 734           | 754    | 0      | 427    | 800    | 1,157  |        |        |        |        |        |        | 774            | 100%                | 1,167       | 100%             |
| Violations                          |                   |        |        |        |        |        |        |        |        |        |        |        |                |                     |             |                  |
| Uncontrollable Non-Issued           | 3                 | 14     | 0      | 7      | 1      | 16     |        |        |        |        |        |        | 8              | 71%                 | 11          | 62%              |
| Controllable Non-Issued             | 2                 | 0      | 0      | 0      | 1      | 1      |        |        |        |        |        |        | 1              | 12%                 | 4           | 23%              |
| Citations                           | 1                 | 1      | 0      | 2      | 1      | 5      |        |        |        |        |        |        | 2              | 17%                 | 3           | 15%              |
| Tota                                | ıl: 6             | 15     | 0      | 9      | 3      | 22     |        |        |        |        |        |        | 12             | 100%                | 17          | 100%             |
| Non-Violations                      |                   |        |        |        |        |        |        |        |        |        |        |        |                |                     |             |                  |
| Rear Axle Violation                 | 0                 | 0      | 0      | 0      | 0      | 0      |        |        |        |        |        |        | 0              | 0%                  | 1           | 0%               |
| Emergency Vehicle                   | 2                 | 1      | 0      | 4      | 1      | 2      |        |        |        |        |        |        | 2              | 0%                  | 4           | 0%               |
| Right Turn                          | 0                 | 0      | 0      | 0      | 0      | 0      |        |        |        |        |        |        | 0              | 0%                  | 0           | 0%               |
| No Violation Occurred               | 726               | 738    | 0      | 414    | 796    | 1,133  |        |        |        |        |        |        | 761            | 100%                | 1,148       | 100%             |
| Tota                                | ıl: 728           | 739    | 0      | 418    | 797    | 1,135  |        |        |        |        |        |        | 763            | 100%                | 1,153       | 100%             |
| Uncontrollable Non-                 | Issued Violations |        |        |        |        |        |        |        |        |        |        |        |                |                     |             |                  |
| No Plate                            | 0                 | 2      | 0      | 1      | 0      | 1      |        |        |        |        |        |        | 1              | 9%                  | 2           | 11%              |
| Out of State Plate                  | 0                 | 0      | 0      | 0      | 0      | 1      |        |        |        |        |        |        | 1              | 7%                  | 1           | 6%               |
| Glare on Plate                      | 0                 | 0      | 0      | 0      | 0      | 0      |        |        |        |        |        |        | 0              | 0%                  | 1           | 6%               |
| Illegible Plate                     | 0                 | 4      | 0      | 4      | 1      | 8      |        |        |        |        |        |        | 4              | 29%                 | 2           | 15%              |
| Plate Obstructed                    | 0                 | 0      | 0      | 0      | 0      | 2      |        |        |        |        |        |        | 2              | 14%                 | 0           | 0%               |
| Windshield Glare                    | 1                 | 0      | 0      | 1      | 0      | 0      |        |        |        |        |        |        | 1              | 7%                  | 2           | 12%              |
| Driver Obstructed                   | 1                 | 5      | 0      | 0      | 0      | 2      |        |        |        |        |        |        | 3              | 18%                 | 2           | 12%              |
| Car Obstructed                      | 0                 | 0      | 0      | 0      | 0      | 0      |        |        |        |        |        |        | 0              | 0%                  | 1           | 6%               |
| No DMV Match Found                  | 0                 | 1      | 0      | 0      | 0      | 1      |        |        |        |        |        |        | 1              | 7%                  | 2           | 13%              |
| LASD Expired                        | 0                 | 0      | 0      | 0      | 0      | 0      |        |        |        |        |        |        | 0              | 0%                  | 0           | 0%               |
| LASD Return                         | 1                 | 2      | 0      | 1      | 0      | 1      |        |        |        |        |        |        | 1              | 9%                  | 3           | 19%              |
| Other                               | 0                 | 0      | 0      | 0      | 0      | 0      |        |        |        |        |        |        | 0              | 0%                  | 0           | 0%               |
| Tota                                | ıl: 3             | 14     | 0      | 7      | 1      | 16     |        |        |        |        |        |        | 15             | 100%                | 16          | 100%             |
| Controllable Non-Iss                | sued Violations   |        |        |        |        |        |        |        |        |        |        |        |                |                     |             |                  |
| Framing of Plate                    | 0                 | 0      | 0      | 0      | 0      | 0      |        |        |        |        |        |        | 0              | 0%                  | 1           | 11%              |
| Focus / Clarity of Plate            | 2                 | 0      | 0      | 0      | 0      | 0      |        |        |        |        |        |        | 2              | 50%                 | 1           | 11%              |
| Dark Interior                       | 0                 | 0      | 0      | 0      | 0      | 0      |        |        |        |        |        |        | 0              | 0%                  | 1           | 11%              |
| Framing of Driver                   | 0                 | 0      | 0      | 0      | 0      | 0      |        |        |        |        |        |        | 0              | 0%                  | 0           | 0%               |
| Focus / Clarity of Driver           | 0                 | 0      | 0      | 0      | 0      | 0      |        |        |        |        |        |        | 0              | 0%                  | 0           | 0%               |
| Framing of Car                      | 0                 | 0      | 0      | 0      | 0      | 0      |        |        |        |        |        |        | 0              | 0%                  | 0           | 0%               |
| Data/Operator Error                 | 0                 | 0      | 0      | 0      | 1      | 0      |        |        |        |        |        |        | 1              | 25%                 | 1           | 11%              |
| Exposure                            | 0                 | 0      | 0      | 0      | 0      | 1      |        |        |        |        |        |        | 1              | 25%                 | 4           | 43%              |
| Equipment Malfunction               | 0                 | 0      | 0      | 0      | 0      | 0      |        |        |        |        |        |        | 0              | 0%                  | 1           | 11%              |
| ACS Expired                         | 0                 | 0      | 0      | 0      | 0      | 0      |        |        |        |        |        |        | 0              | 0%                  | 0           | 0%               |
| Tota                                | ıl: 2             | 0      | 0      | 0      | 1      | 1      |        |        |        |        |        |        | 4              | 100%                | 9           | 100%             |
| Summary Metrics                     |                   |        |        |        |        |        |        |        |        |        |        |        | Year to Date M | lonthly Average     | 2014 Mont   | hly Average      |
| Daily Average Vehicle Passes        | 651               | 588    | 619    | 673    | 557    | 904    |        |        |        |        |        |        | 66             | 65                  | 5           | 63               |
| Average Issued Speed                | 16                | 18     | 0      | 20     | 22     | 19     |        |        |        |        |        |        | 1              | 9                   | 1           | 19               |
| Average Issued Red Seconds          | 40.1              | 99.9   | 0      | 66.6   | 99.9   | 67.1   |        |        |        |        |        |        | 7              | 5                   | 55          | 5.7              |
| Citiation / Violation Issuance Rate | 17%               | 7%     | 0%     | 22%    | 33%    | 23%    |        |        |        |        |        |        | 20             | )%                  | 14          | 4%               |
| Controllable Issuance Rate          | 33%               | 100%   | 0%     | 100%   | 50%    | 83%    |        |        |        |        |        |        | 73             | 3%                  | 36          | 6%               |