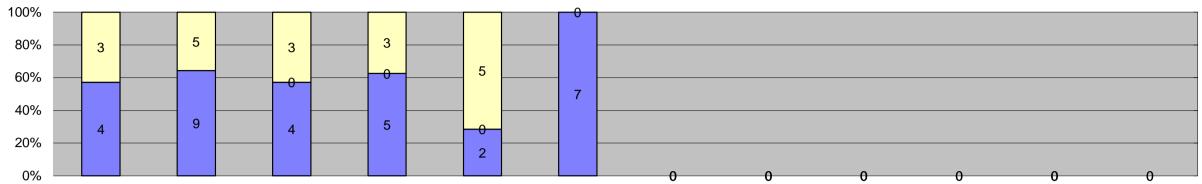

|                                     | 0%          |              |        |        |        |        |        | 0      | 0      | U      | 0      | 0      | <u> </u> |                                  |                     |                       |                  |
|-------------------------------------|-------------|--------------|--------|--------|--------|--------|--------|--------|--------|--------|--------|--------|----------|----------------------------------|---------------------|-----------------------|------------------|
| Events                              |             | Jan-15       | Feb-15 | Mar-15 | Apr-15 | May-15 | Jun-15 | Jul-15 | Aug-15 | Sep-15 | Oct-15 | Nov-15 | Dec-15   | Year to Date Monager<br>Quantity | onthly Average<br>% | 2014 Mont<br>Quantity | hly Average<br>% |
| Non-Violations                      |             | 319          | 143    | 99     | 93     | 157    | 268    |        |        |        |        |        |          | 180                              | 83%                 | 331                   | 91%              |
| Violations                          |             | 44           | 42     | 18     | 26     | 49     | 39     |        |        |        |        |        |          | 36                               | 17%                 | 33                    | 9%               |
|                                     | Total:      | 363          | 185    | 117    | 119    | 206    | 307    |        |        |        |        |        |          | 216                              | 100%                | 364                   | 100%             |
| Violations                          |             |              |        |        |        |        |        |        |        |        |        |        |          |                                  |                     |                       |                  |
| Uncontrollable Non-Issue            | ed          | 24           | 25     | 12     | 13     | 39     | 31     |        |        |        |        |        |          | 24                               | 63%                 | 22                    | 67%              |
| Controllable Non-Issued             |             | 9            | 1      | 0      | 1      | 0      | 0      |        |        |        |        |        |          | 4                                | 10%                 | 3                     | 10%              |
| Citations                           |             | 11           | 16     | 6      | 12     | 10     | 8      |        |        |        |        |        |          | 11                               | 28%                 | 8                     | 23%              |
|                                     | Total:      | 44           | 42     | 18     | 26     | 49     | 39     |        |        |        |        |        |          | 38                               | 100%                | 33                    | 100%             |
| Non-Violations                      |             |              |        |        |        |        |        |        |        |        |        |        |          |                                  |                     |                       |                  |
| Rear Axle Violation                 |             | 0            | 0      | 0      | 0      | 0      | 0      |        |        |        |        |        |          | 0                                | 0%                  | 0                     | 0%               |
| Emergency Vehicle                   |             | 38           | 39     | 44     | 27     | 47     | 44     |        |        |        |        |        |          | 40                               | 22%                 | 39                    | 12%              |
| Right Turn                          |             | 0            | 0      | 0      | 0      | 0      | 0      |        |        |        |        |        |          | 0                                | 0%                  | 0                     | 0%               |
| No Violation Occurred               |             | 281          | 104    | 55     | 66     | 110    | 224    |        |        |        |        |        |          | 140                              | 78%                 | 292                   | 88%              |
|                                     | Total:      | 319          | 143    | 99     | 93     | 157    | 268    |        |        |        |        |        |          | 180                              | 100%                | 331                   | 100%             |
| Uncontrollable                      | Non-Issue   | d Violations |        |        |        |        |        |        |        |        |        |        |          |                                  |                     |                       |                  |
| No Plate                            |             | 4            | 3      | 4      | 4      | 2      | 4      |        |        |        |        |        |          | 4                                | 12%                 | 6                     | 20%              |
| Out of State Plate                  |             | 0            | 0      | 0      | 0      | 0      | 1      |        |        |        |        |        |          | 1                                | 3%                  | 1                     | 4%               |
| Glare on Plate                      |             | 0            | 0      | 0      | 0      | 1      | 0      |        |        |        |        |        |          | 1                                | 3%                  | 3                     | 10%              |
| Illegible Plate                     |             | 3            | 11     | 3      | 4      | 14     | 6      |        |        |        |        |        |          | 7                                | 23%                 | 5                     | 20%              |
| Plate Obstructed                    |             | 0            | 0      | 0      | 0      | 0      | 0      |        |        |        |        |        |          | 0                                | 0%                  | 1                     | 5%               |
| Windshield Glare                    |             | 0            | 3      | 0      | 0      | 5      | 3      |        |        |        |        |        |          | 4                                | 12%                 | 1                     | 5%               |
| Driver Obstructed                   |             | 11           | 2      | 3      | 5      | 4      | 10     |        |        |        |        |        |          | 6                                | 20%                 | 3                     | 10%              |
| Car Obstructed                      |             | 0            | 0      | 0      | 0      | 1      | 0      |        |        |        |        |        |          | 1                                | 3%                  | 0                     | 0%               |
| No DMV Match Found                  |             | 5            | 4      | 1      | 0      | 4      | 4      |        |        |        |        |        |          | 4                                | 12%                 | 5                     | 18%              |
| LASD Expired                        |             | 0            | 0      | 0      | 0      | 0      | 0      |        |        |        |        |        |          | 0                                | 0%                  | 0                     | 0%               |
| LASD Return                         |             | 1            | 2      | 1      | 0      | 8      | 3      |        |        |        |        |        |          | 3                                | 10%                 | 3                     | 10%              |
| Other                               |             | 0            | 0      | 0      | 0      | 0      | 0      |        |        |        |        |        |          | 0                                | 0%                  | 0                     | 0%               |
|                                     | Total:      | 24           | 25     | 12     | 13     | 39     | 31     |        |        |        |        |        |          | 29                               | 100%                | 28                    | 100%             |
| Controllable No                     | on-Issued \ | Violations - |        |        |        |        |        |        |        |        |        |        |          |                                  |                     |                       |                  |
| Framing of Plate                    |             | 0            | 0      | 0      | 0      | 0      | 0      |        |        |        |        |        |          | 0                                | 0%                  | 0                     | 0%               |
| Focus / Clarity of Plate            |             | 0            | 0      | 0      | 0      | 0      | 0      |        |        |        |        |        |          | 0                                | 0%                  | 3                     | 27%              |
| Dark Interior                       |             | 6            | 0      | 0      | 0      | 0      | 0      |        |        |        |        |        |          | 6                                | 55%                 | 1                     | 9%               |
| Framing of Driver                   |             | 0            | 0      | 0      | 0      | 0      | 0      |        |        |        |        |        |          | 0                                | 0%                  | 0                     | 0%               |
| Focus / Clarity of Driver           |             | 1            | 0      | 0      | 0      | 0      | 0      |        |        |        |        |        |          | 1                                | 9%                  | 3                     | 27%              |
| Framing of Car                      |             | 0            | 0      | 0      | 0      | 0      | 0      |        |        |        |        |        |          | 0                                | 0%                  | 0                     | 0%               |
| Data/Operator Error                 |             | 0            | 1      | 0      | 0      | 0      | 0      |        |        |        |        |        |          | 1                                | 9%                  | 1                     | 9%               |
| Exposure                            |             | 2            | 0      | 0      | 0      | 0      | 0      |        |        |        |        |        |          | 2                                | 18%                 | 2                     | 19%              |
| Equipment Malfunction               |             | 0            | 0      | 0      | 1      | 0      | 0      |        |        |        |        |        |          | 1                                | 9%                  | 1                     | 9%               |
| ACS Expired                         |             | 0            | 0      | 0      | 0      | 0      | 0      |        |        |        |        |        |          | 0                                | 0%                  | 0                     | 0%               |
|                                     | Total:      | 9            | 1      | 0      | 1      | 0      | 0      |        |        |        |        |        |          | 11                               | 100%                | 11                    | 100%             |
| Summary Metri                       | cs          |              |        |        |        |        |        |        |        |        |        |        |          | Year to Date M                   | onthly Average      | 2014 Mont             | hly Average      |
| Daily Average Vehicle Passes        |             | 974          | 1,016  | 1,001  | 970    | 877    | 1,084  |        |        |        |        |        |          | 98                               | 37                  | 9                     | 99               |
| Average Issued Speed                |             | 18           | 19     | 20     | 19     | 18     | 19     |        |        |        |        |        |          | 1:                               | 9                   | 2                     | 20               |
| Average Issued Red Seconds          |             | 25.4         | 24.7   | 33.6   | 17.8   | 54.4   | 6.8    |        |        |        |        |        |          | 2                                | 7                   | 24                    | 1.1              |
| Citiation / Violation Issuance Rate | е           | 25%          | 38%    | 33%    | 46%    | 20%    | 21%    |        |        |        |        |        |          | 31                               | %                   | 23                    | 3%               |
| Controllable Issuance Rate          |             | 55%          | 94%    | 100%   | 92%    | 100%   | 100%   |        |        |        |        |        |          | 90                               | %                   | 7′                    | 1%               |