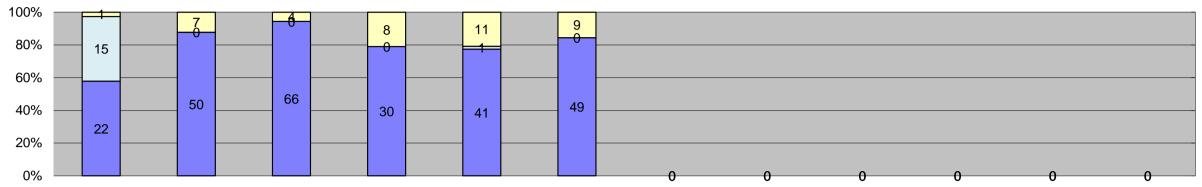

Citations

□ Controllable Non-Issued

■ Uncontrollable Non-Issued

| 0% —                                |              |        |        |        |        |        | 0      | U      | 0      | <u> </u> |        | 0      |                   |                     |                        |                  |
|-------------------------------------|--------------|--------|--------|--------|--------|--------|--------|--------|--------|----------|--------|--------|-------------------|---------------------|------------------------|------------------|
| Events                              | Jan-15       | Feb-15 | Mar-15 | Apr-15 | May-15 | Jun-15 | Jul-15 | Aug-15 | Sep-15 | Oct-15   | Nov-15 | Dec-15 | Year to Date Mo   | onthly Average<br>% | 2014 Montl<br>Quantity | nly Average<br>% |
| Non-Violations                      | 8,513        | 7,775  | 5,916  | 6,534  | 8,214  | 11,496 |        |        |        |          |        |        | 8,075             | 93%                 | 9,277                  | 92%              |
| Violations                          | 615          | 630    | 560    | 506    | 704    | 720    |        |        |        |          |        |        | 623               | 7%                  | 796                    | 8%               |
| Total:                              | 9,128        | 8,405  | 6,476  | 7,040  | 8,918  | 12,216 |        |        |        |          |        |        | 8,697             | 100%                | 10,073                 | 100%             |
| Violations                          |              |        |        |        |        |        |        |        |        |          |        |        |                   |                     |                        |                  |
| Uncontrollable Non-Issued           | 368          | 479    | 389    | 356    | 530    | 568    |        |        |        |          |        |        | 448               | 72%                 | 448                    | 56%              |
| Controllable Non-Issued             | 114          | 18     | 44     | 16     | 14     | 18     |        |        |        |          |        |        | 37                | 6%                  | 115                    | 14%              |
| Citations                           | 133          | 133    | 127    | 134    | 160    | 134    |        |        |        |          |        |        | 137               | 22%                 | 233                    | 29%              |
| Total:                              | 615          | 630    | 560    | 506    | 704    | 720    |        |        |        |          |        |        | 623               | 100%                | 796                    | 100%             |
| Non-Violations                      |              |        |        |        |        |        |        |        |        |          |        |        |                   |                     |                        |                  |
| Rear Axle Violation                 | 0            | 0      | 0      | 0      | 0      | 0      |        |        |        |          |        |        | 0                 | 0%                  | 2                      | 0%               |
| Emergency Vehicle                   | 167          | 172    | 120    | 116    | 143    | 153    |        |        |        |          |        |        | 145               | 2%                  | 188                    | 2%               |
| Right Turn                          | 0            | 0      | 0      | 0      | 0      | 0      |        |        |        |          |        |        | 0                 | 0%                  | 1                      | 0%               |
| No Violation Occurred               | 8,346        | 7,603  | 5,796  | 6,418  | 8,071  | 11,343 |        |        |        |          |        |        | 7,930             | 98%                 | 9,087                  | 98%              |
| Total:                              | 8,513        | 7,775  | 5,916  | 6,534  | 8,214  | 11,496 |        |        |        |          |        |        | 8,075             | 100%                | 9,279                  | 100%             |
| Uncontrollable Non-Iss              | ·            | ·      |        | ,      | ,      | ,      |        |        |        |          |        |        | ,                 |                     | ·                      |                  |
| No Plate                            | 66           | 71     | 70     | 75     | 89     | 83     |        |        |        |          |        |        | 76                | 17%                 | 80                     | 14%              |
| Out of State Plate                  | 3            | 2      | 5      | 8      | 12     | 9      |        |        |        |          |        |        | 7                 | 1%                  | 8                      | 1%               |
| Glare on Plate                      | 4            | 0      | 0      | 0      | 1      | 0      |        |        |        |          |        |        | 3                 | 1%                  | 11                     | 2%               |
| Illegible Plate                     | 32           | 79     | 50     | 43     | 58     | 60     |        |        |        |          |        |        | 54                | 12%                 | 54                     | 10%              |
| Plate Obstructed                    | 3            | 4      | 6      | 2      | 6      | 9      |        |        |        |          |        |        | 5                 | 1%                  | 7                      | 1%               |
| Windshield Glare                    | 65           | 50     | 63     | 50     | 121    | 109    |        |        |        |          |        |        | 76                | 17%                 | 44                     | 8%               |
| Driver Obstructed                   | 35           | 55     | 74     | 55     | 57     | 97     |        |        |        |          |        |        | 62                | 14%                 | 31                     | 6%               |
| Car Obstructed                      | 4            | 4      | 6      | 4      | 5      | 6      |        |        |        |          |        |        | 5                 | 1%                  | 4                      | 1%               |
| No DMV Match Found                  | 84           | 85     | 54     | 41     | 57     | 67     |        |        |        |          |        |        | 65                | 14%                 | 89                     | 16%              |
| LASD Expired                        | 0            | 1      | 6      | 1      | 0      | 5      |        |        |        |          |        |        | 3                 | 1%                  | 0                      | 0%               |
| LASD Return                         | 72           | 128    | 55     | 77     | 124    | 123    |        |        |        |          |        |        | 97                | 21%                 | 110                    | 19%              |
| Other                               | 0            | 0      | 0      | 0      | 0      | 0      |        |        |        |          |        |        | 0                 | 0%                  | 126                    | 22%              |
| Total:                              | 368          | 479    | 389    | 356    | 530    | 568    |        |        |        |          |        |        | 451               | 100%                | 565                    | 100%             |
| Controllable Non-Issue              | d Violations |        |        |        |        |        |        |        |        |          |        |        |                   |                     |                        |                  |
| Framing of Plate                    | 0            | 0      | 1      | 0      | 0      | 0      |        |        |        |          |        |        | 1                 | 1%                  | 3                      | 2%               |
| Focus / Clarity of Plate            | 24           | 0      | 0      | 0      | 0      | 0      |        |        |        |          |        |        | 24                | 32%                 | 12                     | 7%               |
| Dark Interior                       | 51           | 12     | 17     | 7      | 10     | 8      |        |        |        |          |        |        | 18                | 23%                 | 15                     | 9%               |
| Framing of Driver                   | 0            | 0      | 0      | 0      | 0      | 0      |        |        |        |          |        |        | 0                 | 0%                  | 2                      | 1%               |
| Focus / Clarity of Driver           | 17           | 0      | 0      | 0      | 0      | 0      |        |        |        |          |        |        | 17                | 22%                 | 36                     | 22%              |
| Framing of Car                      | 0            | 0      | 0      | 0      | 0      | 0      |        |        |        |          |        |        | 0                 | 0%                  | 3                      | 2%               |
| Data/Operator Error                 | 11           | 1      | 3      | 0      | 1      | 3      |        |        |        |          |        |        | 4                 | 5%                  | 2                      | 1%               |
| Exposure                            | 8            | 4      | 1      | 5      | 0      | 2      |        |        |        |          |        |        | 4                 | 5%                  | 21                     | 13%              |
| Equipment Malfunction               | 3            | 1      | 21     | 3      | 3      | 0      |        |        |        |          |        |        | 6                 | 8%                  | 65                     | 40%              |
| ACS Expired                         | 0            | 0      | 1      | 1      | 0      | 5      |        |        |        |          |        |        | 2                 | 3%                  | 4                      | 2%               |
| Total:                              | 114          | 18     | 44     | 16     | 14     | 18     |        |        |        |          |        |        | 76                | 100%                | 162                    | 100%             |
| Summary Metrics                     |              |        |        |        |        |        |        |        |        |          |        |        | Year to Date Mont | hly Average         | 2014 Month             | ly Average       |
| Daily Average Vehicle Passes        | 18,605       | 18,369 | 19,254 | 20,769 | 20,603 | 24,187 |        |        |        |          |        |        | 20,2              | 298                 | 19,                    | 376              |
| Average Issued Speed                | 20           | 20     | 19     | 21     | 20     | 20     |        |        |        |          |        |        | 20                | )                   | 2                      | 0                |
| Average Issued Red Seconds          | 28.5         | 32.1   | 35.8   | 27.7   | 31.4   | 35.1   |        |        |        |          |        |        | 31                | .8                  | 33                     | .6               |
| Citiation / Violation Issuance Rate | 22%          | 21%    | 23%    | 26%    | 23%    | 19%    |        |        |        |          |        |        | 22                | %                   | 30                     | %                |
| Controllable Issuance Rate          | 54%          | 88%    | 74%    | 89%    | 92%    | 88%    |        |        |        |          |        |        | 81                | %                   | 70                     | %                |