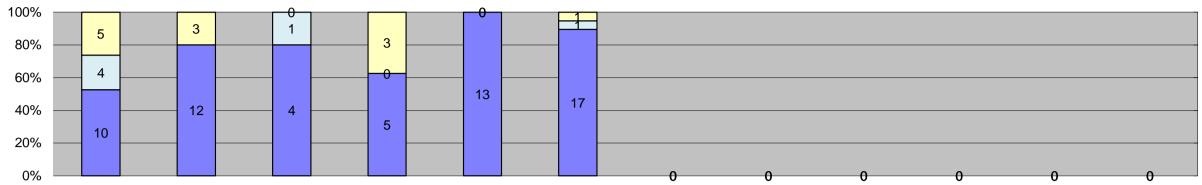

| □Citations                 |
|----------------------------|
| □ Controllable Non-Issued  |
| ■Uncontrollable Non-Issued |

| 0%                                        |                     |        |        |        |        |        | U      | U      |        | U      | U      | U      |                 |                    |                       |                  |
|-------------------------------------------|---------------------|--------|--------|--------|--------|--------|--------|--------|--------|--------|--------|--------|-----------------|--------------------|-----------------------|------------------|
| Events                                    | Jan-15              | Feb-15 | Mar-15 | Apr-15 | May-15 | Jun-15 | Jul-15 | Aug-15 | Sep-15 | Oct-15 | Nov-15 | Dec-15 | Year to Date Mo | nthly Average<br>% | 2014 Mont<br>Quantity | nly Average<br>% |
| Non-Violations                            | 190                 | 152    | 46     | 84     | 146    | 196    |        |        |        |        |        |        | 136             | 91%                | 224                   | 91%              |
| Violations                                | 19                  | 15     | 5      | 8      | 13     | 19     |        |        |        |        |        |        | 13              | 9%                 | 21                    | 9%               |
| To                                        | otal: 209           | 167    | 51     | 92     | 159    | 215    |        |        |        |        |        |        | 149             | 100%               | 245                   | 100%             |
| Violations                                |                     |        |        |        |        |        |        |        |        |        |        |        |                 |                    |                       |                  |
| Uncontrollable Non-Issued                 | 10                  | 12     | 4      | 5      | 13     | 17     |        |        |        |        |        |        | 10              | 67%                | 13                    | 58%              |
| Controllable Non-Issued                   | 4                   | 0      | 1      | 0      | 0      | 1      |        |        |        |        |        |        | 2               | 13%                | 5                     | 24%              |
| Citations                                 | 5                   | 3      | 0      | 3      | 0      | 1      |        |        |        |        |        |        | 3               | 20%                | 4                     | 17%              |
|                                           | otal: 19            | 15     | 5      | 8      | 13     | 19     |        |        |        |        |        |        | 15              | 100%               | 21                    | 100%             |
| Non-Violations                            |                     |        |        |        |        |        |        |        |        |        |        |        |                 |                    |                       |                  |
| Rear Axle Violation                       | 0                   | 0      | 0      | 0      | 0      | 0      |        |        |        |        |        |        | 0               | 0%                 | 0                     | 0%               |
| Emergency Vehicle                         | 4                   | 9      | 0      | 2      | 4      | 8      |        |        |        |        |        |        | 5               | 4%                 | 7                     | 3%               |
| Right Turn                                | 0                   | 0      | 0      | 0      | 0      | 0      |        |        |        |        |        |        | 0               | 0%                 | 0                     | 0%               |
| No Violation Occurred                     | 186                 | 143    | 46     | 82     | 142    | 188    |        |        |        |        |        |        | 131             | 96%                | 216                   | 97%              |
|                                           | otal: 190           | 152    | 46     | 84     | 146    | 196    |        |        |        |        |        |        | 137             | 100%               | 224                   | 100%             |
|                                           | on-Issued Violation |        | 0      | 0.1    | 110    | .00    |        |        |        |        |        |        | 107             | 10070              |                       | 10070            |
| No Plate                                  | 2                   | 2      | 0      | 1      | 1      | 5      |        |        |        |        |        |        | 2               | 15%                | 1                     | 8%               |
| Out of State Plate                        | 1                   | 0      | 0      | 0      | 0      | 0      |        |        |        |        |        |        | 1               | 7%                 | <u>'</u><br>1         | 7%               |
| Glare on Plate                            | 0                   | 0      | 0      | 0      | 0      | 0      |        |        |        |        |        |        | 0               | 0%                 | <u>.</u><br>1         | 7%               |
| Illegible Plate                           | 0                   | 1      | 1      | 0      | 0      | 0      |        |        |        |        |        |        | 1               | 7%                 | 3                     | 15%              |
| Plate Obstructed                          | 0                   | 0      | 0      | 0      | 1      | 0      |        |        |        |        |        |        | 1               | 7%                 | 0                     | 0%               |
| Windshield Glare                          | 3                   | 3      | 1      | 1      | 5      | 5      |        |        |        |        |        |        | 3               | 20%                | 3                     | 17%              |
| Driver Obstructed                         | 1                   | 2      | 1      | 0      | 0      | 3      |        |        |        |        |        |        | 2               | 12%                | 2                     | 9%               |
| Car Obstructed                            | 0                   | 1      | 1      | 0      | 1      | 0      |        |        |        |        |        |        | 1               | 7%                 | 1                     | 5%               |
| No DMV Match Found                        | 0                   | 1      | 0      | 1      | 3      | 1      |        |        |        |        |        |        | 2               | 10%                | 3                     | 13%              |
| LASD Expired                              | 0                   | 0      | 0      | 0      | 0      | 0      |        |        |        |        |        |        | 0               | 0%                 | 0                     | 0%               |
| LASD Expired  LASD Return                 | 3                   |        |        |        |        |        |        |        |        |        |        |        | 2               | 16%                |                       | 19%              |
| Other                                     | 0                   | 0      | 0      | 0      | 0      | 0      |        |        |        |        |        |        | 0               | 0%                 | <del>4</del><br>0     | 0%               |
|                                           | otal: 10            |        | 4      | 5      | 13     | 17     |        |        |        |        |        |        | 15              | 100%               |                       | 100%             |
|                                           | -Issued Violations  | 12     | 4      | 3      | 13     | 17     |        |        |        |        |        |        | 15              | 100%               | 19                    | 100%             |
|                                           |                     | 0      | 1      | 0      | 0      | 0      |        |        |        |        |        |        | 1               | 200/               | 0                     | 00/              |
| Framing of Plate Focus / Clarity of Plate | 0                   | 0      | 1      | 0      | 0      | 0      |        |        |        |        |        |        | '               | 20%<br>0%          | 0                     | 0%<br>9%         |
| •                                         | 2                   | 0      | 0      |        | 0      |        |        |        |        |        |        |        | 0               | 40%                | 3                     | 20%              |
| Dark Interior<br>Framing of Driver        |                     |        | 0      | 0      |        | 0      |        |        |        |        |        |        | 2               |                    |                       |                  |
|                                           | 0                   | 0      | 0      | 0      | 0      | 0      |        |        |        |        |        |        | 0               | 0%                 | 0                     | 0%<br><b>7</b> % |
| Focus / Clarity of Driver                 | '                   | 0      | 0      | 0      | 0      | 0      |        |        |        |        |        |        | 1               | 20%                | I                     | 7%               |
| Framing of Car                            | 0                   | 0      | 0      | 0      | 0      | 0      |        |        |        |        |        |        | 0               | 0%                 | 0                     | 0%               |
| Data/Operator Error                       | 0                   | 0      | 0      | 0      | 0      | 0      |        |        |        |        |        |        | 0               | 0%                 | 2                     | 14%              |
| Exposure                                  | 1                   | 0      | 0      | 0      | 0      | 1      |        |        |        |        |        |        | 1               | 20%                | 4                     | 29%              |
| Equipment Malfunction                     | 0                   | 0      | 0      | 0      | 0      | 0      |        |        |        |        |        |        | 0               | 0%                 | 3                     | 21%              |
| ACS Expired                               | 0                   | 0      | 0      | 0      | 0      | 0      |        |        |        |        |        |        | 0               | 0%                 | 0                     | 0%               |
|                                           | otal: 4             | 0      | 1      | 0      | 0      | 1      |        |        |        |        |        |        | 5               | 100%               | 14                    | 100%             |
| Summary Metrics                           |                     | 000    | 077    | 4.004  | 000    | 4.400  |        |        |        |        |        |        | Year to Date Mo |                    |                       | nly Average      |
| Daily Average Vehicle Passes              | 845                 | 802    | 877    | 1,031  | 939    | 1,106  |        |        |        |        |        |        | 933             |                    | 1,0                   |                  |
| Average Issued Speed                      | 29                  | 29     | 0      | 27     | 0      | 21     |        |        |        |        |        |        | 26              |                    |                       | 5                |
| Average Issued Red Seconds                | 0.4                 | 33.5   | 0      | 0.7    | 0      | 0.2    |        |        |        |        |        |        | 9               |                    |                       | 3.8              |
| Citiation / Violation Issuance Rate       | 26%                 | 20%    | 0%     | 38%    | 0%     | 5%     |        |        |        |        |        |        | 22%             |                    |                       | <b>'</b> %       |
| Controllable Issuance Rate                | 56%                 | 100%   | 0%     | 100%   | 0%     | 50%    |        |        |        |        |        |        | 76%             | 6                  | 43                    | 3%               |