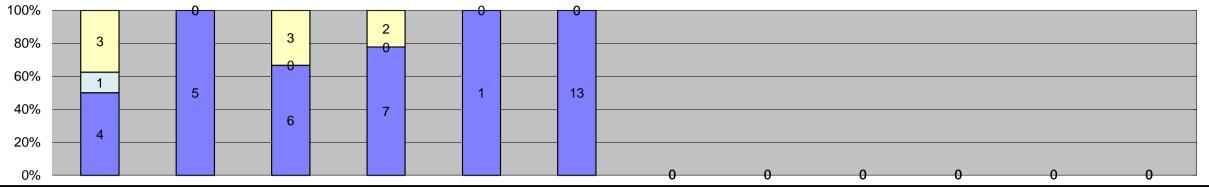

|                                     | 0%          |              |        |        |        |        |        | 0      | 0      | U      | 0      | 0      | <u> </u> |                                  |                     |                       |                  |
|-------------------------------------|-------------|--------------|--------|--------|--------|--------|--------|--------|--------|--------|--------|--------|----------|----------------------------------|---------------------|-----------------------|------------------|
| Events                              |             | Jan-15       | Feb-15 | Mar-15 | Apr-15 | May-15 | Jun-15 | Jul-15 | Aug-15 | Sep-15 | Oct-15 | Nov-15 | Dec-15   | Year to Date Monager<br>Quantity | onthly Average<br>% | 2014 Mont<br>Quantity | hly Average<br>% |
| Non-Violations                      |             | 319          | 143    | 99     | 93     | 157    | 268    |        |        |        |        |        |          | 180                              | 83%                 | 331                   | 91%              |
| Violations                          |             | 44           | 42     | 18     | 26     | 49     | 39     |        |        |        |        |        |          | 36                               | 17%                 | 33                    | 9%               |
|                                     | Total:      | 363          | 185    | 117    | 119    | 206    | 307    |        |        |        |        |        |          | 216                              | 100%                | 364                   | 100%             |
| Violations                          |             |              |        |        |        |        |        |        |        |        |        |        |          |                                  |                     |                       |                  |
| Uncontrollable Non-Issue            | ed          | 24           | 25     | 12     | 13     | 39     | 31     |        |        |        |        |        |          | 24                               | 63%                 | 22                    | 67%              |
| Controllable Non-Issued             |             | 9            | 1      | 0      | 1      | 0      | 0      |        |        |        |        |        |          | 4                                | 10%                 | 3                     | 10%              |
| Citations                           |             | 11           | 16     | 6      | 12     | 10     | 8      |        |        |        |        |        |          | 11                               | 28%                 | 8                     | 23%              |
|                                     | Total:      | 44           | 42     | 18     | 26     | 49     | 39     |        |        |        |        |        |          | 38                               | 100%                | 33                    | 100%             |
| Non-Violations                      |             |              |        |        |        |        |        |        |        |        |        |        |          |                                  |                     |                       |                  |
| Rear Axle Violation                 |             | 0            | 0      | 0      | 0      | 0      | 0      |        |        |        |        |        |          | 0                                | 0%                  | 0                     | 0%               |
| Emergency Vehicle                   |             | 38           | 39     | 44     | 27     | 47     | 44     |        |        |        |        |        |          | 40                               | 22%                 | 39                    | 12%              |
| Right Turn                          |             | 0            | 0      | 0      | 0      | 0      | 0      |        |        |        |        |        |          | 0                                | 0%                  | 0                     | 0%               |
| No Violation Occurred               |             | 281          | 104    | 55     | 66     | 110    | 224    |        |        |        |        |        |          | 140                              | 78%                 | 292                   | 88%              |
|                                     | Total:      | 319          | 143    | 99     | 93     | 157    | 268    |        |        |        |        |        |          | 180                              | 100%                | 331                   | 100%             |
| Uncontrollable                      | Non-Issue   | d Violations |        |        |        |        |        |        |        |        |        |        |          |                                  |                     |                       |                  |
| No Plate                            |             | 4            | 3      | 4      | 4      | 2      | 4      |        |        |        |        |        |          | 4                                | 12%                 | 6                     | 20%              |
| Out of State Plate                  |             | 0            | 0      | 0      | 0      | 0      | 1      |        |        |        |        |        |          | 1                                | 3%                  | 1                     | 4%               |
| Glare on Plate                      |             | 0            | 0      | 0      | 0      | 1      | 0      |        |        |        |        |        |          | 1                                | 3%                  | 3                     | 10%              |
| Illegible Plate                     |             | 3            | 11     | 3      | 4      | 14     | 6      |        |        |        |        |        |          | 7                                | 23%                 | 5                     | 20%              |
| Plate Obstructed                    |             | 0            | 0      | 0      | 0      | 0      | 0      |        |        |        |        |        |          | 0                                | 0%                  | 1                     | 5%               |
| Windshield Glare                    |             | 0            | 3      | 0      | 0      | 5      | 3      |        |        |        |        |        |          | 4                                | 12%                 | 1                     | 5%               |
| Driver Obstructed                   |             | 11           | 2      | 3      | 5      | 4      | 10     |        |        |        |        |        |          | 6                                | 20%                 | 3                     | 10%              |
| Car Obstructed                      |             | 0            | 0      | 0      | 0      | 1      | 0      |        |        |        |        |        |          | 1                                | 3%                  | 0                     | 0%               |
| No DMV Match Found                  |             | 5            | 4      | 1      | 0      | 4      | 4      |        |        |        |        |        |          | 4                                | 12%                 | 5                     | 18%              |
| LASD Expired                        |             | 0            | 0      | 0      | 0      | 0      | 0      |        |        |        |        |        |          | 0                                | 0%                  | 0                     | 0%               |
| LASD Return                         |             | 1            | 2      | 1      | 0      | 8      | 3      |        |        |        |        |        |          | 3                                | 10%                 | 3                     | 10%              |
| Other                               |             | 0            | 0      | 0      | 0      | 0      | 0      |        |        |        |        |        |          | 0                                | 0%                  | 0                     | 0%               |
|                                     | Total:      | 24           | 25     | 12     | 13     | 39     | 31     |        |        |        |        |        |          | 29                               | 100%                | 28                    | 100%             |
| Controllable No                     | on-Issued \ | Violations - |        |        |        |        |        |        |        |        |        |        |          |                                  |                     |                       |                  |
| Framing of Plate                    |             | 0            | 0      | 0      | 0      | 0      | 0      |        |        |        |        |        |          | 0                                | 0%                  | 0                     | 0%               |
| Focus / Clarity of Plate            |             | 0            | 0      | 0      | 0      | 0      | 0      |        |        |        |        |        |          | 0                                | 0%                  | 3                     | 27%              |
| Dark Interior                       |             | 6            | 0      | 0      | 0      | 0      | 0      |        |        |        |        |        |          | 6                                | 55%                 | 1                     | 9%               |
| Framing of Driver                   |             | 0            | 0      | 0      | 0      | 0      | 0      |        |        |        |        |        |          | 0                                | 0%                  | 0                     | 0%               |
| Focus / Clarity of Driver           |             | 1            | 0      | 0      | 0      | 0      | 0      |        |        |        |        |        |          | 1                                | 9%                  | 3                     | 27%              |
| Framing of Car                      |             | 0            | 0      | 0      | 0      | 0      | 0      |        |        |        |        |        |          | 0                                | 0%                  | 0                     | 0%               |
| Data/Operator Error                 |             | 0            | 1      | 0      | 0      | 0      | 0      |        |        |        |        |        |          | 1                                | 9%                  | 1                     | 9%               |
| Exposure                            |             | 2            | 0      | 0      | 0      | 0      | 0      |        |        |        |        |        |          | 2                                | 18%                 | 2                     | 19%              |
| Equipment Malfunction               |             | 0            | 0      | 0      | 1      | 0      | 0      |        |        |        |        |        |          | 1                                | 9%                  | 1                     | 9%               |
| ACS Expired                         |             | 0            | 0      | 0      | 0      | 0      | 0      |        |        |        |        |        |          | 0                                | 0%                  | 0                     | 0%               |
|                                     | Total:      | 9            | 1      | 0      | 1      | 0      | 0      |        |        |        |        |        |          | 11                               | 100%                | 11                    | 100%             |
| Summary Metri                       | cs          |              |        |        |        |        |        |        |        |        |        |        |          | Year to Date M                   | onthly Average      | 2014 Mont             | hly Average      |
| Daily Average Vehicle Passes        |             | 974          | 1,016  | 1,001  | 970    | 877    | 1,084  |        |        |        |        |        |          | 98                               | 37                  | 9                     | 99               |
| Average Issued Speed                |             | 18           | 19     | 20     | 19     | 18     | 19     |        |        |        |        |        |          | 1:                               | 9                   | 2                     | 20               |
| Average Issued Red Seconds          |             | 25.4         | 24.7   | 33.6   | 17.8   | 54.4   | 6.8    |        |        |        |        |        |          | 2                                | 7                   | 24                    | 1.1              |
| Citiation / Violation Issuance Rate | е           | 25%          | 38%    | 33%    | 46%    | 20%    | 21%    |        |        |        |        |        |          | 31                               | %                   | 23                    | 3%               |
| Controllable Issuance Rate          |             | 55%          | 94%    | 100%   | 92%    | 100%   | 100%   |        |        |        |        |        |          | 90                               | %                   | 7′                    | 1%               |