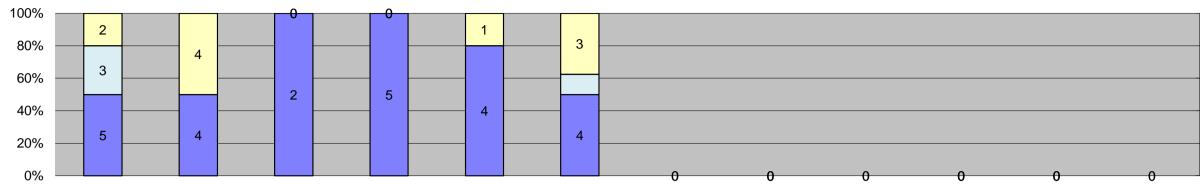

Citations

□ Controllable Non-Issued

■ Uncontrollable Non-Issued

| 0% —                                |              |        |        |        |        |        | 0      | U      | 0      | <u> </u> |        | 0      |                   |                     |                        |                  |
|-------------------------------------|--------------|--------|--------|--------|--------|--------|--------|--------|--------|----------|--------|--------|-------------------|---------------------|------------------------|------------------|
| Events                              | Jan-15       | Feb-15 | Mar-15 | Apr-15 | May-15 | Jun-15 | Jul-15 | Aug-15 | Sep-15 | Oct-15   | Nov-15 | Dec-15 | Year to Date Mo   | onthly Average<br>% | 2014 Montl<br>Quantity | nly Average<br>% |
| Non-Violations                      | 8,513        | 7,775  | 5,916  | 6,534  | 8,214  | 11,496 |        |        |        |          |        |        | 8,075             | 93%                 | 9,277                  | 92%              |
| Violations                          | 615          | 630    | 560    | 506    | 704    | 720    |        |        |        |          |        |        | 623               | 7%                  | 796                    | 8%               |
| Total:                              | 9,128        | 8,405  | 6,476  | 7,040  | 8,918  | 12,216 |        |        |        |          |        |        | 8,697             | 100%                | 10,073                 | 100%             |
| Violations                          |              |        |        |        |        |        |        |        |        |          |        |        |                   |                     |                        |                  |
| Uncontrollable Non-Issued           | 368          | 479    | 389    | 356    | 530    | 568    |        |        |        |          |        |        | 448               | 72%                 | 448                    | 56%              |
| Controllable Non-Issued             | 114          | 18     | 44     | 16     | 14     | 18     |        |        |        |          |        |        | 37                | 6%                  | 115                    | 14%              |
| Citations                           | 133          | 133    | 127    | 134    | 160    | 134    |        |        |        |          |        |        | 137               | 22%                 | 233                    | 29%              |
| Total:                              | 615          | 630    | 560    | 506    | 704    | 720    |        |        |        |          |        |        | 623               | 100%                | 796                    | 100%             |
| Non-Violations                      |              |        |        |        |        |        |        |        |        |          |        |        |                   |                     |                        |                  |
| Rear Axle Violation                 | 0            | 0      | 0      | 0      | 0      | 0      |        |        |        |          |        |        | 0                 | 0%                  | 2                      | 0%               |
| Emergency Vehicle                   | 167          | 172    | 120    | 116    | 143    | 153    |        |        |        |          |        |        | 145               | 2%                  | 188                    | 2%               |
| Right Turn                          | 0            | 0      | 0      | 0      | 0      | 0      |        |        |        |          |        |        | 0                 | 0%                  | 1                      | 0%               |
| No Violation Occurred               | 8,346        | 7,603  | 5,796  | 6,418  | 8,071  | 11,343 |        |        |        |          |        |        | 7,930             | 98%                 | 9,087                  | 98%              |
| Total:                              | 8,513        | 7,775  | 5,916  | 6,534  | 8,214  | 11,496 |        |        |        |          |        |        | 8,075             | 100%                | 9,279                  | 100%             |
| Uncontrollable Non-Iss              | ·            | ·      |        | ,      | ,      | ,      |        |        |        |          |        |        | ,                 |                     | ·                      |                  |
| No Plate                            | 66           | 71     | 70     | 75     | 89     | 83     |        |        |        |          |        |        | 76                | 17%                 | 80                     | 14%              |
| Out of State Plate                  | 3            | 2      | 5      | 8      | 12     | 9      |        |        |        |          |        |        | 7                 | 1%                  | 8                      | 1%               |
| Glare on Plate                      | 4            | 0      | 0      | 0      | 1      | 0      |        |        |        |          |        |        | 3                 | 1%                  | 11                     | 2%               |
| Illegible Plate                     | 32           | 79     | 50     | 43     | 58     | 60     |        |        |        |          |        |        | 54                | 12%                 | 54                     | 10%              |
| Plate Obstructed                    | 3            | 4      | 6      | 2      | 6      | 9      |        |        |        |          |        |        | 5                 | 1%                  | 7                      | 1%               |
| Windshield Glare                    | 65           | 50     | 63     | 50     | 121    | 109    |        |        |        |          |        |        | 76                | 17%                 | 44                     | 8%               |
| Driver Obstructed                   | 35           | 55     | 74     | 55     | 57     | 97     |        |        |        |          |        |        | 62                | 14%                 | 31                     | 6%               |
| Car Obstructed                      | 4            | 4      | 6      | 4      | 5      | 6      |        |        |        |          |        |        | 5                 | 1%                  | 4                      | 1%               |
| No DMV Match Found                  | 84           | 85     | 54     | 41     | 57     | 67     |        |        |        |          |        |        | 65                | 14%                 | 89                     | 16%              |
| LASD Expired                        | 0            | 1      | 6      | 1      | 0      | 5      |        |        |        |          |        |        | 3                 | 1%                  | 0                      | 0%               |
| LASD Return                         | 72           | 128    | 55     | 77     | 124    | 123    |        |        |        |          |        |        | 97                | 21%                 | 110                    | 19%              |
| Other                               | 0            | 0      | 0      | 0      | 0      | 0      |        |        |        |          |        |        | 0                 | 0%                  | 126                    | 22%              |
| Total:                              | 368          | 479    | 389    | 356    | 530    | 568    |        |        |        |          |        |        | 451               | 100%                | 565                    | 100%             |
| Controllable Non-Issue              | d Violations |        |        |        |        |        |        |        |        |          |        |        |                   |                     |                        |                  |
| Framing of Plate                    | 0            | 0      | 1      | 0      | 0      | 0      |        |        |        |          |        |        | 1                 | 1%                  | 3                      | 2%               |
| Focus / Clarity of Plate            | 24           | 0      | 0      | 0      | 0      | 0      |        |        |        |          |        |        | 24                | 32%                 | 12                     | 7%               |
| Dark Interior                       | 51           | 12     | 17     | 7      | 10     | 8      |        |        |        |          |        |        | 18                | 23%                 | 15                     | 9%               |
| Framing of Driver                   | 0            | 0      | 0      | 0      | 0      | 0      |        |        |        |          |        |        | 0                 | 0%                  | 2                      | 1%               |
| Focus / Clarity of Driver           | 17           | 0      | 0      | 0      | 0      | 0      |        |        |        |          |        |        | 17                | 22%                 | 36                     | 22%              |
| Framing of Car                      | 0            | 0      | 0      | 0      | 0      | 0      |        |        |        |          |        |        | 0                 | 0%                  | 3                      | 2%               |
| Data/Operator Error                 | 11           | 1      | 3      | 0      | 1      | 3      |        |        |        |          |        |        | 4                 | 5%                  | 2                      | 1%               |
| Exposure                            | 8            | 4      | 1      | 5      | 0      | 2      |        |        |        |          |        |        | 4                 | 5%                  | 21                     | 13%              |
| Equipment Malfunction               | 3            | 1      | 21     | 3      | 3      | 0      |        |        |        |          |        |        | 6                 | 8%                  | 65                     | 40%              |
| ACS Expired                         | 0            | 0      | 1      | 1      | 0      | 5      |        |        |        |          |        |        | 2                 | 3%                  | 4                      | 2%               |
| Total:                              | 114          | 18     | 44     | 16     | 14     | 18     |        |        |        |          |        |        | 76                | 100%                | 162                    | 100%             |
| Summary Metrics                     |              |        |        |        |        |        |        |        |        |          |        |        | Year to Date Mont | hly Average         | 2014 Month             | ly Average       |
| Daily Average Vehicle Passes        | 18,605       | 18,369 | 19,254 | 20,769 | 20,603 | 24,187 |        |        |        |          |        |        | 20,2              | 298                 | 19,                    | 376              |
| Average Issued Speed                | 20           | 20     | 19     | 21     | 20     | 20     |        |        |        |          |        |        | 20                | )                   | 2                      | 0                |
| Average Issued Red Seconds          | 28.5         | 32.1   | 35.8   | 27.7   | 31.4   | 35.1   |        |        |        |          |        |        | 31                | .8                  | 33                     | .6               |
| Citiation / Violation Issuance Rate | 22%          | 21%    | 23%    | 26%    | 23%    | 19%    |        |        |        |          |        |        | 22                | %                   | 30                     | %                |
| Controllable Issuance Rate          | 54%          | 88%    | 74%    | 89%    | 92%    | 88%    |        |        |        |          |        |        | 81                | %                   | 70                     | %                |