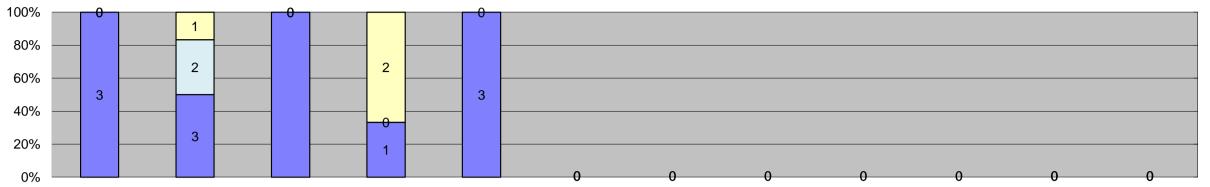

|                                     | 0%          |              |        |        |        |        |        | 0      | 0      | U      | 0      | 0      | <u> </u> |                                  |                     |                       |                  |
|-------------------------------------|-------------|--------------|--------|--------|--------|--------|--------|--------|--------|--------|--------|--------|----------|----------------------------------|---------------------|-----------------------|------------------|
| Events                              |             | Jan-15       | Feb-15 | Mar-15 | Apr-15 | May-15 | Jun-15 | Jul-15 | Aug-15 | Sep-15 | Oct-15 | Nov-15 | Dec-15   | Year to Date Monager<br>Quantity | onthly Average<br>% | 2014 Mont<br>Quantity | hly Average<br>% |
| Non-Violations                      |             | 319          | 143    | 99     | 93     | 157    | 268    |        |        |        |        |        |          | 180                              | 83%                 | 331                   | 91%              |
| Violations                          |             | 44           | 42     | 18     | 26     | 49     | 39     |        |        |        |        |        |          | 36                               | 17%                 | 33                    | 9%               |
|                                     | Total:      | 363          | 185    | 117    | 119    | 206    | 307    |        |        |        |        |        |          | 216                              | 100%                | 364                   | 100%             |
| Violations                          |             |              |        |        |        |        |        |        |        |        |        |        |          |                                  |                     |                       |                  |
| Uncontrollable Non-Issue            | ed          | 24           | 25     | 12     | 13     | 39     | 31     |        |        |        |        |        |          | 24                               | 63%                 | 22                    | 67%              |
| Controllable Non-Issued             |             | 9            | 1      | 0      | 1      | 0      | 0      |        |        |        |        |        |          | 4                                | 10%                 | 3                     | 10%              |
| Citations                           |             | 11           | 16     | 6      | 12     | 10     | 8      |        |        |        |        |        |          | 11                               | 28%                 | 8                     | 23%              |
|                                     | Total:      | 44           | 42     | 18     | 26     | 49     | 39     |        |        |        |        |        |          | 38                               | 100%                | 33                    | 100%             |
| Non-Violations                      |             |              |        |        |        |        |        |        |        |        |        |        |          |                                  |                     |                       |                  |
| Rear Axle Violation                 |             | 0            | 0      | 0      | 0      | 0      | 0      |        |        |        |        |        |          | 0                                | 0%                  | 0                     | 0%               |
| Emergency Vehicle                   |             | 38           | 39     | 44     | 27     | 47     | 44     |        |        |        |        |        |          | 40                               | 22%                 | 39                    | 12%              |
| Right Turn                          |             | 0            | 0      | 0      | 0      | 0      | 0      |        |        |        |        |        |          | 0                                | 0%                  | 0                     | 0%               |
| No Violation Occurred               |             | 281          | 104    | 55     | 66     | 110    | 224    |        |        |        |        |        |          | 140                              | 78%                 | 292                   | 88%              |
|                                     | Total:      | 319          | 143    | 99     | 93     | 157    | 268    |        |        |        |        |        |          | 180                              | 100%                | 331                   | 100%             |
| Uncontrollable                      | Non-Issue   | d Violations |        |        |        |        |        |        |        |        |        |        |          |                                  |                     |                       |                  |
| No Plate                            |             | 4            | 3      | 4      | 4      | 2      | 4      |        |        |        |        |        |          | 4                                | 12%                 | 6                     | 20%              |
| Out of State Plate                  |             | 0            | 0      | 0      | 0      | 0      | 1      |        |        |        |        |        |          | 1                                | 3%                  | 1                     | 4%               |
| Glare on Plate                      |             | 0            | 0      | 0      | 0      | 1      | 0      |        |        |        |        |        |          | 1                                | 3%                  | 3                     | 10%              |
| Illegible Plate                     |             | 3            | 11     | 3      | 4      | 14     | 6      |        |        |        |        |        |          | 7                                | 23%                 | 5                     | 20%              |
| Plate Obstructed                    |             | 0            | 0      | 0      | 0      | 0      | 0      |        |        |        |        |        |          | 0                                | 0%                  | 1                     | 5%               |
| Windshield Glare                    |             | 0            | 3      | 0      | 0      | 5      | 3      |        |        |        |        |        |          | 4                                | 12%                 | 1                     | 5%               |
| Driver Obstructed                   |             | 11           | 2      | 3      | 5      | 4      | 10     |        |        |        |        |        |          | 6                                | 20%                 | 3                     | 10%              |
| Car Obstructed                      |             | 0            | 0      | 0      | 0      | 1      | 0      |        |        |        |        |        |          | 1                                | 3%                  | 0                     | 0%               |
| No DMV Match Found                  |             | 5            | 4      | 1      | 0      | 4      | 4      |        |        |        |        |        |          | 4                                | 12%                 | 5                     | 18%              |
| LASD Expired                        |             | 0            | 0      | 0      | 0      | 0      | 0      |        |        |        |        |        |          | 0                                | 0%                  | 0                     | 0%               |
| LASD Return                         |             | 1            | 2      | 1      | 0      | 8      | 3      |        |        |        |        |        |          | 3                                | 10%                 | 3                     | 10%              |
| Other                               |             | 0            | 0      | 0      | 0      | 0      | 0      |        |        |        |        |        |          | 0                                | 0%                  | 0                     | 0%               |
|                                     | Total:      | 24           | 25     | 12     | 13     | 39     | 31     |        |        |        |        |        |          | 29                               | 100%                | 28                    | 100%             |
| Controllable No                     | on-Issued \ | Violations - |        |        |        |        |        |        |        |        |        |        |          |                                  |                     |                       |                  |
| Framing of Plate                    |             | 0            | 0      | 0      | 0      | 0      | 0      |        |        |        |        |        |          | 0                                | 0%                  | 0                     | 0%               |
| Focus / Clarity of Plate            |             | 0            | 0      | 0      | 0      | 0      | 0      |        |        |        |        |        |          | 0                                | 0%                  | 3                     | 27%              |
| Dark Interior                       |             | 6            | 0      | 0      | 0      | 0      | 0      |        |        |        |        |        |          | 6                                | 55%                 | 1                     | 9%               |
| Framing of Driver                   |             | 0            | 0      | 0      | 0      | 0      | 0      |        |        |        |        |        |          | 0                                | 0%                  | 0                     | 0%               |
| Focus / Clarity of Driver           |             | 1            | 0      | 0      | 0      | 0      | 0      |        |        |        |        |        |          | 1                                | 9%                  | 3                     | 27%              |
| Framing of Car                      |             | 0            | 0      | 0      | 0      | 0      | 0      |        |        |        |        |        |          | 0                                | 0%                  | 0                     | 0%               |
| Data/Operator Error                 |             | 0            | 1      | 0      | 0      | 0      | 0      |        |        |        |        |        |          | 1                                | 9%                  | 1                     | 9%               |
| Exposure                            |             | 2            | 0      | 0      | 0      | 0      | 0      |        |        |        |        |        |          | 2                                | 18%                 | 2                     | 19%              |
| Equipment Malfunction               |             | 0            | 0      | 0      | 1      | 0      | 0      |        |        |        |        |        |          | 1                                | 9%                  | 1                     | 9%               |
| ACS Expired                         |             | 0            | 0      | 0      | 0      | 0      | 0      |        |        |        |        |        |          | 0                                | 0%                  | 0                     | 0%               |
|                                     | Total:      | 9            | 1      | 0      | 1      | 0      | 0      |        |        |        |        |        |          | 11                               | 100%                | 11                    | 100%             |
| Summary Metri                       | cs          |              |        |        |        |        |        |        |        |        |        |        |          | Year to Date M                   | onthly Average      | 2014 Mont             | hly Average      |
| Daily Average Vehicle Passes        |             | 974          | 1,016  | 1,001  | 970    | 877    | 1,084  |        |        |        |        |        |          | 98                               | 37                  | 9                     | 99               |
| Average Issued Speed                |             | 18           | 19     | 20     | 19     | 18     | 19     |        |        |        |        |        |          | 1:                               | 9                   | 2                     | 20               |
| Average Issued Red Seconds          |             | 25.4         | 24.7   | 33.6   | 17.8   | 54.4   | 6.8    |        |        |        |        |        |          | 2                                | 7                   | 24                    | 1.1              |
| Citiation / Violation Issuance Rate | е           | 25%          | 38%    | 33%    | 46%    | 20%    | 21%    |        |        |        |        |        |          | 31                               | %                   | 23                    | 3%               |
| Controllable Issuance Rate          |             | 55%          | 94%    | 100%   | 92%    | 100%   | 100%   |        |        |        |        |        |          | 90                               | %                   | 7′                    | 1%               |