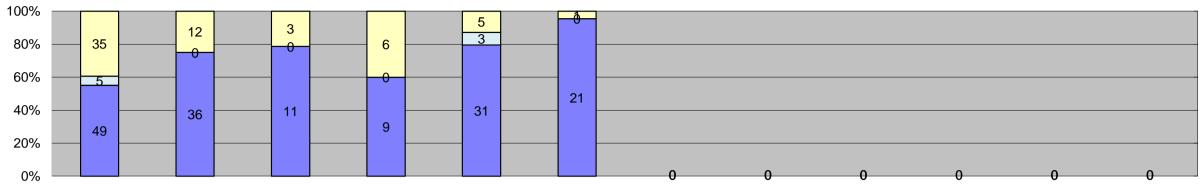

| 0% -                                |                   |        |        |        |        |        |        |        |        |        |        |        | Vacanta Data M | and by Arrana and   | 204.4 Maint | Jaha Aarana      |
|-------------------------------------|-------------------|--------|--------|--------|--------|--------|--------|--------|--------|--------|--------|--------|----------------|---------------------|-------------|------------------|
| Events                              | Jan-15            | Feb-15 | Mar-15 | Apr-15 | May-15 | Jun-15 | Jul-15 | Aug-15 | Sep-15 | Oct-15 | Nov-15 | Dec-15 | Quantity       | onthly Average<br>% | Quantity    | hly Average<br>% |
| Non-Violations                      | 728               | 739    | 0      | 418    | 797    | 1,135  |        |        |        |        |        |        | 763            | 99%                 | 1,151       | 99%              |
| Violations                          | 6                 | 15     | 0      | 9      | 3      | 22     |        |        |        |        |        |        | 11             | 1%                  | 16          | 1%               |
| Tota                                | il: 734           | 754    | 0      | 427    | 800    | 1,157  |        |        |        |        |        |        | 774            | 100%                | 1,167       | 100%             |
| Violations                          |                   |        |        |        |        |        |        |        |        |        |        |        |                |                     |             |                  |
| Uncontrollable Non-Issued           | 3                 | 14     | 0      | 7      | 1      | 16     |        |        |        |        |        |        | 8              | 71%                 | 11          | 62%              |
| Controllable Non-Issued             | 2                 | 0      | 0      | 0      | 1      | 1      |        |        |        |        |        |        | 1              | 12%                 | 4           | 23%              |
| Citations                           | 1                 | 1      | 0      | 2      | 1      | 5      |        |        |        |        |        |        | 2              | 17%                 | 3           | 15%              |
| Tota                                | ıl: 6             | 15     | 0      | 9      | 3      | 22     |        |        |        |        |        |        | 12             | 100%                | 17          | 100%             |
| Non-Violations                      |                   |        |        |        |        |        |        |        |        |        |        |        |                |                     |             |                  |
| Rear Axle Violation                 | 0                 | 0      | 0      | 0      | 0      | 0      |        |        |        |        |        |        | 0              | 0%                  | 1           | 0%               |
| Emergency Vehicle                   | 2                 | 1      | 0      | 4      | 1      | 2      |        |        |        |        |        |        | 2              | 0%                  | 4           | 0%               |
| Right Turn                          | 0                 | 0      | 0      | 0      | 0      | 0      |        |        |        |        |        |        | 0              | 0%                  | 0           | 0%               |
| No Violation Occurred               | 726               | 738    | 0      | 414    | 796    | 1,133  |        |        |        |        |        |        | 761            | 100%                | 1,148       | 100%             |
| Tota                                | ıl: 728           | 739    | 0      | 418    | 797    | 1,135  |        |        |        |        |        |        | 763            | 100%                | 1,153       | 100%             |
| Uncontrollable Non-                 | Issued Violations |        |        |        |        |        |        |        |        |        |        |        |                |                     |             |                  |
| No Plate                            | 0                 | 2      | 0      | 1      | 0      | 1      |        |        |        |        |        |        | 1              | 9%                  | 2           | 11%              |
| Out of State Plate                  | 0                 | 0      | 0      | 0      | 0      | 1      |        |        |        |        |        |        | 1              | 7%                  | 1           | 6%               |
| Glare on Plate                      | 0                 | 0      | 0      | 0      | 0      | 0      |        |        |        |        |        |        | 0              | 0%                  | 1           | 6%               |
| Illegible Plate                     | 0                 | 4      | 0      | 4      | 1      | 8      |        |        |        |        |        |        | 4              | 29%                 | 2           | 15%              |
| Plate Obstructed                    | 0                 | 0      | 0      | 0      | 0      | 2      |        |        |        |        |        |        | 2              | 14%                 | 0           | 0%               |
| Windshield Glare                    | 1                 | 0      | 0      | 1      | 0      | 0      |        |        |        |        |        |        | 1              | 7%                  | 2           | 12%              |
| Driver Obstructed                   | 1                 | 5      | 0      | 0      | 0      | 2      |        |        |        |        |        |        | 3              | 18%                 | 2           | 12%              |
| Car Obstructed                      | 0                 | 0      | 0      | 0      | 0      | 0      |        |        |        |        |        |        | 0              | 0%                  | 1           | 6%               |
| No DMV Match Found                  | 0                 | 1      | 0      | 0      | 0      | 1      |        |        |        |        |        |        | 1              | 7%                  | 2           | 13%              |
| LASD Expired                        | 0                 | 0      | 0      | 0      | 0      | 0      |        |        |        |        |        |        | 0              | 0%                  | 0           | 0%               |
| LASD Return                         | 1                 | 2      | 0      | 1      | 0      | 1      |        |        |        |        |        |        | 1              | 9%                  | 3           | 19%              |
| Other                               | 0                 | 0      | 0      | 0      | 0      | 0      |        |        |        |        |        |        | 0              | 0%                  | 0           | 0%               |
| Tota                                | ıl: 3             | 14     | 0      | 7      | 1      | 16     |        |        |        |        |        |        | 15             | 100%                | 16          | 100%             |
| Controllable Non-Iss                | sued Violations   |        |        |        |        |        |        |        |        |        |        |        |                |                     |             |                  |
| Framing of Plate                    | 0                 | 0      | 0      | 0      | 0      | 0      |        |        |        |        |        |        | 0              | 0%                  | 1           | 11%              |
| Focus / Clarity of Plate            | 2                 | 0      | 0      | 0      | 0      | 0      |        |        |        |        |        |        | 2              | 50%                 | 1           | 11%              |
| Dark Interior                       | 0                 | 0      | 0      | 0      | 0      | 0      |        |        |        |        |        |        | 0              | 0%                  | 1           | 11%              |
| Framing of Driver                   | 0                 | 0      | 0      | 0      | 0      | 0      |        |        |        |        |        |        | 0              | 0%                  | 0           | 0%               |
| Focus / Clarity of Driver           | 0                 | 0      | 0      | 0      | 0      | 0      |        |        |        |        |        |        | 0              | 0%                  | 0           | 0%               |
| Framing of Car                      | 0                 | 0      | 0      | 0      | 0      | 0      |        |        |        |        |        |        | 0              | 0%                  | 0           | 0%               |
| Data/Operator Error                 | 0                 | 0      | 0      | 0      | 1      | 0      |        |        |        |        |        |        | 1              | 25%                 | 1           | 11%              |
| Exposure                            | 0                 | 0      | 0      | 0      | 0      | 1      |        |        |        |        |        |        | 1              | 25%                 | 4           | 43%              |
| Equipment Malfunction               | 0                 | 0      | 0      | 0      | 0      | 0      |        |        |        |        |        |        | 0              | 0%                  | 1           | 11%              |
| ACS Expired                         | 0                 | 0      | 0      | 0      | 0      | 0      |        |        |        |        |        |        | 0              | 0%                  | 0           | 0%               |
| Tota                                | ıl: 2             | 0      | 0      | 0      | 1      | 1      |        |        |        |        |        |        | 4              | 100%                | 9           | 100%             |
| Summary Metrics                     |                   |        |        |        |        |        |        |        |        |        |        |        | Year to Date M | lonthly Average     | 2014 Mont   | hly Average      |
| Daily Average Vehicle Passes        | 651               | 588    | 619    | 673    | 557    | 904    |        |        |        |        |        |        | 66             | 65                  | 5           | 63               |
| Average Issued Speed                | 16                | 18     | 0      | 20     | 22     | 19     |        |        |        |        |        |        | 1              | 9                   | 1           | 19               |
| Average Issued Red Seconds          | 40.1              | 99.9   | 0      | 66.6   | 99.9   | 67.1   |        |        |        |        |        |        | 7              | 5                   | 55          | 5.7              |
| Citiation / Violation Issuance Rate | 17%               | 7%     | 0%     | 22%    | 33%    | 23%    |        |        |        |        |        |        | 20             | )%                  | 14          | 4%               |
| Controllable Issuance Rate          | 33%               | 100%   | 0%     | 100%   | 50%    | 83%    |        |        |        |        |        |        | 73             | 3%                  | 36          | 6%               |