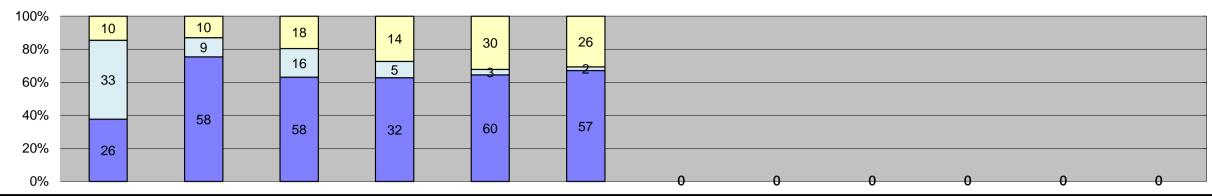

Citations

□ Controllable Non-Issued

■ Uncontrollable Non-Issued

| 0% —                                |              |        |        |        |        |        | 0      | U      | 0      | <u> </u> |        | 0      |                   |                     |                        |                  |
|-------------------------------------|--------------|--------|--------|--------|--------|--------|--------|--------|--------|----------|--------|--------|-------------------|---------------------|------------------------|------------------|
| Events                              | Jan-15       | Feb-15 | Mar-15 | Apr-15 | May-15 | Jun-15 | Jul-15 | Aug-15 | Sep-15 | Oct-15   | Nov-15 | Dec-15 | Year to Date Mo   | onthly Average<br>% | 2014 Montl<br>Quantity | nly Average<br>% |
| Non-Violations                      | 8,513        | 7,775  | 5,916  | 6,534  | 8,214  | 11,496 |        |        |        |          |        |        | 8,075             | 93%                 | 9,277                  | 92%              |
| Violations                          | 615          | 630    | 560    | 506    | 704    | 720    |        |        |        |          |        |        | 623               | 7%                  | 796                    | 8%               |
| Total:                              | 9,128        | 8,405  | 6,476  | 7,040  | 8,918  | 12,216 |        |        |        |          |        |        | 8,697             | 100%                | 10,073                 | 100%             |
| Violations                          |              |        |        |        |        |        |        |        |        |          |        |        |                   |                     |                        |                  |
| Uncontrollable Non-Issued           | 368          | 479    | 389    | 356    | 530    | 568    |        |        |        |          |        |        | 448               | 72%                 | 448                    | 56%              |
| Controllable Non-Issued             | 114          | 18     | 44     | 16     | 14     | 18     |        |        |        |          |        |        | 37                | 6%                  | 115                    | 14%              |
| Citations                           | 133          | 133    | 127    | 134    | 160    | 134    |        |        |        |          |        |        | 137               | 22%                 | 233                    | 29%              |
| Total:                              | 615          | 630    | 560    | 506    | 704    | 720    |        |        |        |          |        |        | 623               | 100%                | 796                    | 100%             |
| Non-Violations                      |              |        |        |        |        |        |        |        |        |          |        |        |                   |                     |                        |                  |
| Rear Axle Violation                 | 0            | 0      | 0      | 0      | 0      | 0      |        |        |        |          |        |        | 0                 | 0%                  | 2                      | 0%               |
| Emergency Vehicle                   | 167          | 172    | 120    | 116    | 143    | 153    |        |        |        |          |        |        | 145               | 2%                  | 188                    | 2%               |
| Right Turn                          | 0            | 0      | 0      | 0      | 0      | 0      |        |        |        |          |        |        | 0                 | 0%                  | 1                      | 0%               |
| No Violation Occurred               | 8,346        | 7,603  | 5,796  | 6,418  | 8,071  | 11,343 |        |        |        |          |        |        | 7,930             | 98%                 | 9,087                  | 98%              |
| Total:                              | 8,513        | 7,775  | 5,916  | 6,534  | 8,214  | 11,496 |        |        |        |          |        |        | 8,075             | 100%                | 9,279                  | 100%             |
| Uncontrollable Non-Iss              | ·            | ·      |        | ,      | ,      | ,      |        |        |        |          |        |        | ,                 |                     | ·                      |                  |
| No Plate                            | 66           | 71     | 70     | 75     | 89     | 83     |        |        |        |          |        |        | 76                | 17%                 | 80                     | 14%              |
| Out of State Plate                  | 3            | 2      | 5      | 8      | 12     | 9      |        |        |        |          |        |        | 7                 | 1%                  | 8                      | 1%               |
| Glare on Plate                      | 4            | 0      | 0      | 0      | 1      | 0      |        |        |        |          |        |        | 3                 | 1%                  | 11                     | 2%               |
| Illegible Plate                     | 32           | 79     | 50     | 43     | 58     | 60     |        |        |        |          |        |        | 54                | 12%                 | 54                     | 10%              |
| Plate Obstructed                    | 3            | 4      | 6      | 2      | 6      | 9      |        |        |        |          |        |        | 5                 | 1%                  | 7                      | 1%               |
| Windshield Glare                    | 65           | 50     | 63     | 50     | 121    | 109    |        |        |        |          |        |        | 76                | 17%                 | 44                     | 8%               |
| Driver Obstructed                   | 35           | 55     | 74     | 55     | 57     | 97     |        |        |        |          |        |        | 62                | 14%                 | 31                     | 6%               |
| Car Obstructed                      | 4            | 4      | 6      | 4      | 5      | 6      |        |        |        |          |        |        | 5                 | 1%                  | 4                      | 1%               |
| No DMV Match Found                  | 84           | 85     | 54     | 41     | 57     | 67     |        |        |        |          |        |        | 65                | 14%                 | 89                     | 16%              |
| LASD Expired                        | 0            | 1      | 6      | 1      | 0      | 5      |        |        |        |          |        |        | 3                 | 1%                  | 0                      | 0%               |
| LASD Return                         | 72           | 128    | 55     | 77     | 124    | 123    |        |        |        |          |        |        | 97                | 21%                 | 110                    | 19%              |
| Other                               | 0            | 0      | 0      | 0      | 0      | 0      |        |        |        |          |        |        | 0                 | 0%                  | 126                    | 22%              |
| Total:                              | 368          | 479    | 389    | 356    | 530    | 568    |        |        |        |          |        |        | 451               | 100%                | 565                    | 100%             |
| Controllable Non-Issue              | d Violations |        |        |        |        |        |        |        |        |          |        |        |                   |                     |                        |                  |
| Framing of Plate                    | 0            | 0      | 1      | 0      | 0      | 0      |        |        |        |          |        |        | 1                 | 1%                  | 3                      | 2%               |
| Focus / Clarity of Plate            | 24           | 0      | 0      | 0      | 0      | 0      |        |        |        |          |        |        | 24                | 32%                 | 12                     | 7%               |
| Dark Interior                       | 51           | 12     | 17     | 7      | 10     | 8      |        |        |        |          |        |        | 18                | 23%                 | 15                     | 9%               |
| Framing of Driver                   | 0            | 0      | 0      | 0      | 0      | 0      |        |        |        |          |        |        | 0                 | 0%                  | 2                      | 1%               |
| Focus / Clarity of Driver           | 17           | 0      | 0      | 0      | 0      | 0      |        |        |        |          |        |        | 17                | 22%                 | 36                     | 22%              |
| Framing of Car                      | 0            | 0      | 0      | 0      | 0      | 0      |        |        |        |          |        |        | 0                 | 0%                  | 3                      | 2%               |
| Data/Operator Error                 | 11           | 1      | 3      | 0      | 1      | 3      |        |        |        |          |        |        | 4                 | 5%                  | 2                      | 1%               |
| Exposure                            | 8            | 4      | 1      | 5      | 0      | 2      |        |        |        |          |        |        | 4                 | 5%                  | 21                     | 13%              |
| Equipment Malfunction               | 3            | 1      | 21     | 3      | 3      | 0      |        |        |        |          |        |        | 6                 | 8%                  | 65                     | 40%              |
| ACS Expired                         | 0            | 0      | 1      | 1      | 0      | 5      |        |        |        |          |        |        | 2                 | 3%                  | 4                      | 2%               |
| Total:                              | 114          | 18     | 44     | 16     | 14     | 18     |        |        |        |          |        |        | 76                | 100%                | 162                    | 100%             |
| Summary Metrics                     |              |        |        |        |        |        |        |        |        |          |        |        | Year to Date Mont | hly Average         | 2014 Month             | ly Average       |
| Daily Average Vehicle Passes        | 18,605       | 18,369 | 19,254 | 20,769 | 20,603 | 24,187 |        |        |        |          |        |        | 20,2              | 298                 | 19,                    | 376              |
| Average Issued Speed                | 20           | 20     | 19     | 21     | 20     | 20     |        |        |        |          |        |        | 20                | )                   | 2                      | 0                |
| Average Issued Red Seconds          | 28.5         | 32.1   | 35.8   | 27.7   | 31.4   | 35.1   |        |        |        |          |        |        | 31                | .8                  | 33                     | .6               |
| Citiation / Violation Issuance Rate | 22%          | 21%    | 23%    | 26%    | 23%    | 19%    |        |        |        |          |        |        | 22                | %                   | 30                     | %                |
| Controllable Issuance Rate          | 54%          | 88%    | 74%    | 89%    | 92%    | 88%    |        |        |        |          |        |        | 81                | %                   | 70                     | %                |