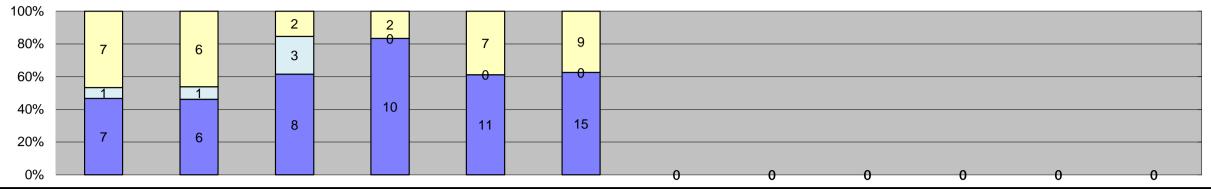

| □Citations                 |
|----------------------------|
| □ Controllable Non-Issued  |
| ■Uncontrollable Non-Issued |

| 0%                                        |                     |        |        |        |        |        | U      | U      |        | U      | U      | U      |                 |                    |                       |                  |
|-------------------------------------------|---------------------|--------|--------|--------|--------|--------|--------|--------|--------|--------|--------|--------|-----------------|--------------------|-----------------------|------------------|
| Events                                    | Jan-15              | Feb-15 | Mar-15 | Apr-15 | May-15 | Jun-15 | Jul-15 | Aug-15 | Sep-15 | Oct-15 | Nov-15 | Dec-15 | Year to Date Mo | nthly Average<br>% | 2014 Mont<br>Quantity | nly Average<br>% |
| Non-Violations                            | 190                 | 152    | 46     | 84     | 146    | 196    |        |        |        |        |        |        | 136             | 91%                | 224                   | 91%              |
| Violations                                | 19                  | 15     | 5      | 8      | 13     | 19     |        |        |        |        |        |        | 13              | 9%                 | 21                    | 9%               |
| To                                        | otal: 209           | 167    | 51     | 92     | 159    | 215    |        |        |        |        |        |        | 149             | 100%               | 245                   | 100%             |
| Violations                                |                     |        |        |        |        |        |        |        |        |        |        |        |                 |                    |                       |                  |
| Uncontrollable Non-Issued                 | 10                  | 12     | 4      | 5      | 13     | 17     |        |        |        |        |        |        | 10              | 67%                | 13                    | 58%              |
| Controllable Non-Issued                   | 4                   | 0      | 1      | 0      | 0      | 1      |        |        |        |        |        |        | 2               | 13%                | 5                     | 24%              |
| Citations                                 | 5                   | 3      | 0      | 3      | 0      | 1      |        |        |        |        |        |        | 3               | 20%                | 4                     | 17%              |
|                                           | otal: 19            | 15     | 5      | 8      | 13     | 19     |        |        |        |        |        |        | 15              | 100%               | 21                    | 100%             |
| Non-Violations                            |                     |        |        |        |        |        |        |        |        |        |        |        |                 |                    |                       |                  |
| Rear Axle Violation                       | 0                   | 0      | 0      | 0      | 0      | 0      |        |        |        |        |        |        | 0               | 0%                 | 0                     | 0%               |
| Emergency Vehicle                         | 4                   | 9      | 0      | 2      | 4      | 8      |        |        |        |        |        |        | 5               | 4%                 | 7                     | 3%               |
| Right Turn                                | 0                   | 0      | 0      | 0      | 0      | 0      |        |        |        |        |        |        | 0               | 0%                 | 0                     | 0%               |
| No Violation Occurred                     | 186                 | 143    | 46     | 82     | 142    | 188    |        |        |        |        |        |        | 131             | 96%                | 216                   | 97%              |
|                                           | otal: 190           | 152    | 46     | 84     | 146    | 196    |        |        |        |        |        |        | 137             | 100%               | 224                   | 100%             |
|                                           | on-Issued Violation |        | 0      | 0.1    | 110    | .00    |        |        |        |        |        |        | 107             | 10070              |                       | 10070            |
| No Plate                                  | 2                   | 2      | 0      | 1      | 1      | 5      |        |        |        |        |        |        | 2               | 15%                | 1                     | 8%               |
| Out of State Plate                        | 1                   | 0      | 0      | 0      | 0      | 0      |        |        |        |        |        |        | 1               | 7%                 | <u>'</u><br>1         | 7%               |
| Glare on Plate                            | 0                   | 0      | 0      | 0      | 0      | 0      |        |        |        |        |        |        | 0               | 0%                 | <u>.</u><br>1         | 7%               |
| Illegible Plate                           | 0                   | 1      | 1      | 0      | 0      | 0      |        |        |        |        |        |        | 1               | 7%                 | 3                     | 15%              |
| Plate Obstructed                          | 0                   | 0      | 0      | 0      | 1      | 0      |        |        |        |        |        |        | 1               | 7%                 | 0                     | 0%               |
| Windshield Glare                          | 3                   | 3      | 1      | 1      | 5      | 5      |        |        |        |        |        |        | 3               | 20%                | 3                     | 17%              |
| Driver Obstructed                         | 1                   | 2      | 1      | 0      | 0      | 3      |        |        |        |        |        |        | 2               | 12%                | 2                     | 9%               |
| Car Obstructed                            | 0                   | 1      | 1      | 0      | 1      | 0      |        |        |        |        |        |        | 1               | 7%                 | 1                     | 5%               |
| No DMV Match Found                        | 0                   | 1      | 0      | 1      | 3      | 1      |        |        |        |        |        |        | 2               | 10%                | 3                     | 13%              |
| LASD Expired                              | 0                   | 0      | 0      | 0      | 0      | 0      |        |        |        |        |        |        | 0               | 0%                 | 0                     | 0%               |
| LASD Expired  LASD Return                 | 3                   |        |        |        |        |        |        |        |        |        |        |        | 2               | 16%                |                       | 19%              |
| Other                                     | 0                   | 0      | 0      | 0      | 0      | 0      |        |        |        |        |        |        | 0               | 0%                 | <del>4</del><br>0     | 0%               |
|                                           | otal: 10            |        | 4      | 5      | 13     | 17     |        |        |        |        |        |        | 15              | 100%               |                       | 100%             |
|                                           | -Issued Violations  | 12     | 4      | 3      | 13     | 17     |        |        |        |        |        |        | 15              | 100%               | 19                    | 100%             |
|                                           |                     | 0      | 1      | 0      | 0      | 0      |        |        |        |        |        |        | 1               | 200/               | 0                     | 00/              |
| Framing of Plate Focus / Clarity of Plate | 0                   | 0      | 1      | 0      | 0      | 0      |        |        |        |        |        |        | '               | 20%<br>0%          | 0                     | 0%<br>9%         |
| •                                         | 2                   | 0      | 0      |        | 0      |        |        |        |        |        |        |        | 0               | 40%                | 3                     | 20%              |
| Dark Interior<br>Framing of Driver        |                     |        | 0      | 0      |        | 0      |        |        |        |        |        |        | 2               |                    |                       |                  |
|                                           | 0                   | 0      | 0      | 0      | 0      | 0      |        |        |        |        |        |        | 0               | 0%                 | 0                     | 0%<br><b>7</b> % |
| Focus / Clarity of Driver                 | '                   | 0      | 0      | 0      | 0      | 0      |        |        |        |        |        |        | 1               | 20%                | I                     | 7%               |
| Framing of Car                            | 0                   | 0      | 0      | 0      | 0      | 0      |        |        |        |        |        |        | 0               | 0%                 | 0                     | 0%               |
| Data/Operator Error                       | 0                   | 0      | 0      | 0      | 0      | 0      |        |        |        |        |        |        | 0               | 0%                 | 2                     | 14%              |
| Exposure                                  | 1                   | 0      | 0      | 0      | 0      | 1      |        |        |        |        |        |        | 1               | 20%                | 4                     | 29%              |
| Equipment Malfunction                     | 0                   | 0      | 0      | 0      | 0      | 0      |        |        |        |        |        |        | 0               | 0%                 | 3                     | 21%              |
| ACS Expired                               | 0                   | 0      | 0      | 0      | 0      | 0      |        |        |        |        |        |        | 0               | 0%                 | 0                     | 0%               |
|                                           | otal: 4             | 0      | 1      | 0      | 0      | 1      |        |        |        |        |        |        | 5               | 100%               | 14                    | 100%             |
| Summary Metrics                           |                     | 000    | 077    | 4.004  | 000    | 4.400  |        |        |        |        |        |        | Year to Date Mo |                    |                       | nly Average      |
| Daily Average Vehicle Passes              | 845                 | 802    | 877    | 1,031  | 939    | 1,106  |        |        |        |        |        |        | 933             |                    | 1,0                   |                  |
| Average Issued Speed                      | 29                  | 29     | 0      | 27     | 0      | 21     |        |        |        |        |        |        | 26              |                    |                       | 5                |
| Average Issued Red Seconds                | 0.4                 | 33.5   | 0      | 0.7    | 0      | 0.2    |        |        |        |        |        |        | 9               |                    |                       | 3.8              |
| Citiation / Violation Issuance Rate       | 26%                 | 20%    | 0%     | 38%    | 0%     | 5%     |        |        |        |        |        |        | 22%             |                    |                       | <b>'</b> %       |
| Controllable Issuance Rate                | 56%                 | 100%   | 0%     | 100%   | 0%     | 50%    |        |        |        |        |        |        | 76%             | 6                  | 43                    | 3%               |