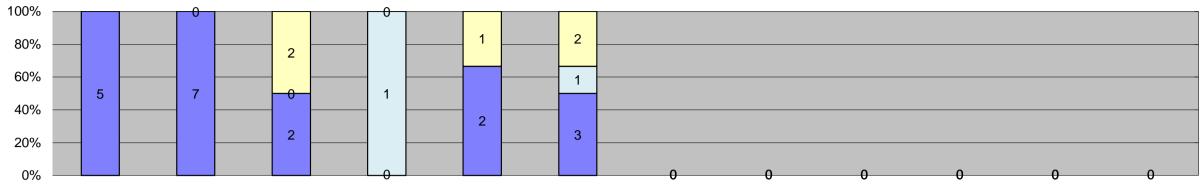

Citations

□ Controllable Non-Issued

■ Uncontrollable Non-Issued

| 0% —                                |              |        |        |        |        |        | 0      | U      | 0      | <u> </u> |        | 0      |                   |                     |                        |                  |
|-------------------------------------|--------------|--------|--------|--------|--------|--------|--------|--------|--------|----------|--------|--------|-------------------|---------------------|------------------------|------------------|
| Events                              | Jan-15       | Feb-15 | Mar-15 | Apr-15 | May-15 | Jun-15 | Jul-15 | Aug-15 | Sep-15 | Oct-15   | Nov-15 | Dec-15 | Year to Date Mo   | onthly Average<br>% | 2014 Montl<br>Quantity | nly Average<br>% |
| Non-Violations                      | 8,513        | 7,775  | 5,916  | 6,534  | 8,214  | 11,496 |        |        |        |          |        |        | 8,075             | 93%                 | 9,277                  | 92%              |
| Violations                          | 615          | 630    | 560    | 506    | 704    | 720    |        |        |        |          |        |        | 623               | 7%                  | 796                    | 8%               |
| Total:                              | 9,128        | 8,405  | 6,476  | 7,040  | 8,918  | 12,216 |        |        |        |          |        |        | 8,697             | 100%                | 10,073                 | 100%             |
| Violations                          |              |        |        |        |        |        |        |        |        |          |        |        |                   |                     |                        |                  |
| Uncontrollable Non-Issued           | 368          | 479    | 389    | 356    | 530    | 568    |        |        |        |          |        |        | 448               | 72%                 | 448                    | 56%              |
| Controllable Non-Issued             | 114          | 18     | 44     | 16     | 14     | 18     |        |        |        |          |        |        | 37                | 6%                  | 115                    | 14%              |
| Citations                           | 133          | 133    | 127    | 134    | 160    | 134    |        |        |        |          |        |        | 137               | 22%                 | 233                    | 29%              |
| Total:                              | 615          | 630    | 560    | 506    | 704    | 720    |        |        |        |          |        |        | 623               | 100%                | 796                    | 100%             |
| Non-Violations                      |              |        |        |        |        |        |        |        |        |          |        |        |                   |                     |                        |                  |
| Rear Axle Violation                 | 0            | 0      | 0      | 0      | 0      | 0      |        |        |        |          |        |        | 0                 | 0%                  | 2                      | 0%               |
| Emergency Vehicle                   | 167          | 172    | 120    | 116    | 143    | 153    |        |        |        |          |        |        | 145               | 2%                  | 188                    | 2%               |
| Right Turn                          | 0            | 0      | 0      | 0      | 0      | 0      |        |        |        |          |        |        | 0                 | 0%                  | 1                      | 0%               |
| No Violation Occurred               | 8,346        | 7,603  | 5,796  | 6,418  | 8,071  | 11,343 |        |        |        |          |        |        | 7,930             | 98%                 | 9,087                  | 98%              |
| Total:                              | 8,513        | 7,775  | 5,916  | 6,534  | 8,214  | 11,496 |        |        |        |          |        |        | 8,075             | 100%                | 9,279                  | 100%             |
| Uncontrollable Non-Iss              | ·            | ·      |        | ,      | ,      | ,      |        |        |        |          |        |        | ,                 |                     | ·                      |                  |
| No Plate                            | 66           | 71     | 70     | 75     | 89     | 83     |        |        |        |          |        |        | 76                | 17%                 | 80                     | 14%              |
| Out of State Plate                  | 3            | 2      | 5      | 8      | 12     | 9      |        |        |        |          |        |        | 7                 | 1%                  | 8                      | 1%               |
| Glare on Plate                      | 4            | 0      | 0      | 0      | 1      | 0      |        |        |        |          |        |        | 3                 | 1%                  | 11                     | 2%               |
| Illegible Plate                     | 32           | 79     | 50     | 43     | 58     | 60     |        |        |        |          |        |        | 54                | 12%                 | 54                     | 10%              |
| Plate Obstructed                    | 3            | 4      | 6      | 2      | 6      | 9      |        |        |        |          |        |        | 5                 | 1%                  | 7                      | 1%               |
| Windshield Glare                    | 65           | 50     | 63     | 50     | 121    | 109    |        |        |        |          |        |        | 76                | 17%                 | 44                     | 8%               |
| Driver Obstructed                   | 35           | 55     | 74     | 55     | 57     | 97     |        |        |        |          |        |        | 62                | 14%                 | 31                     | 6%               |
| Car Obstructed                      | 4            | 4      | 6      | 4      | 5      | 6      |        |        |        |          |        |        | 5                 | 1%                  | 4                      | 1%               |
| No DMV Match Found                  | 84           | 85     | 54     | 41     | 57     | 67     |        |        |        |          |        |        | 65                | 14%                 | 89                     | 16%              |
| LASD Expired                        | 0            | 1      | 6      | 1      | 0      | 5      |        |        |        |          |        |        | 3                 | 1%                  | 0                      | 0%               |
| LASD Return                         | 72           | 128    | 55     | 77     | 124    | 123    |        |        |        |          |        |        | 97                | 21%                 | 110                    | 19%              |
| Other                               | 0            | 0      | 0      | 0      | 0      | 0      |        |        |        |          |        |        | 0                 | 0%                  | 126                    | 22%              |
| Total:                              | 368          | 479    | 389    | 356    | 530    | 568    |        |        |        |          |        |        | 451               | 100%                | 565                    | 100%             |
| Controllable Non-Issue              | d Violations |        |        |        |        |        |        |        |        |          |        |        |                   |                     |                        |                  |
| Framing of Plate                    | 0            | 0      | 1      | 0      | 0      | 0      |        |        |        |          |        |        | 1                 | 1%                  | 3                      | 2%               |
| Focus / Clarity of Plate            | 24           | 0      | 0      | 0      | 0      | 0      |        |        |        |          |        |        | 24                | 32%                 | 12                     | 7%               |
| Dark Interior                       | 51           | 12     | 17     | 7      | 10     | 8      |        |        |        |          |        |        | 18                | 23%                 | 15                     | 9%               |
| Framing of Driver                   | 0            | 0      | 0      | 0      | 0      | 0      |        |        |        |          |        |        | 0                 | 0%                  | 2                      | 1%               |
| Focus / Clarity of Driver           | 17           | 0      | 0      | 0      | 0      | 0      |        |        |        |          |        |        | 17                | 22%                 | 36                     | 22%              |
| Framing of Car                      | 0            | 0      | 0      | 0      | 0      | 0      |        |        |        |          |        |        | 0                 | 0%                  | 3                      | 2%               |
| Data/Operator Error                 | 11           | 1      | 3      | 0      | 1      | 3      |        |        |        |          |        |        | 4                 | 5%                  | 2                      | 1%               |
| Exposure                            | 8            | 4      | 1      | 5      | 0      | 2      |        |        |        |          |        |        | 4                 | 5%                  | 21                     | 13%              |
| Equipment Malfunction               | 3            | 1      | 21     | 3      | 3      | 0      |        |        |        |          |        |        | 6                 | 8%                  | 65                     | 40%              |
| ACS Expired                         | 0            | 0      | 1      | 1      | 0      | 5      |        |        |        |          |        |        | 2                 | 3%                  | 4                      | 2%               |
| Total:                              | 114          | 18     | 44     | 16     | 14     | 18     |        |        |        |          |        |        | 76                | 100%                | 162                    | 100%             |
| Summary Metrics                     |              |        |        |        |        |        |        |        |        |          |        |        | Year to Date Mont | hly Average         | 2014 Month             | ly Average       |
| Daily Average Vehicle Passes        | 18,605       | 18,369 | 19,254 | 20,769 | 20,603 | 24,187 |        |        |        |          |        |        | 20,2              | 298                 | 19,                    | 376              |
| Average Issued Speed                | 20           | 20     | 19     | 21     | 20     | 20     |        |        |        |          |        |        | 20                | )                   | 2                      | 0                |
| Average Issued Red Seconds          | 28.5         | 32.1   | 35.8   | 27.7   | 31.4   | 35.1   |        |        |        |          |        |        | 31                | .8                  | 33                     | .6               |
| Citiation / Violation Issuance Rate | 22%          | 21%    | 23%    | 26%    | 23%    | 19%    |        |        |        |          |        |        | 22                | %                   | 30                     | %                |
| Controllable Issuance Rate          | 54%          | 88%    | 74%    | 89%    | 92%    | 88%    |        |        |        |          |        |        | 81                | %                   | 70                     | %                |