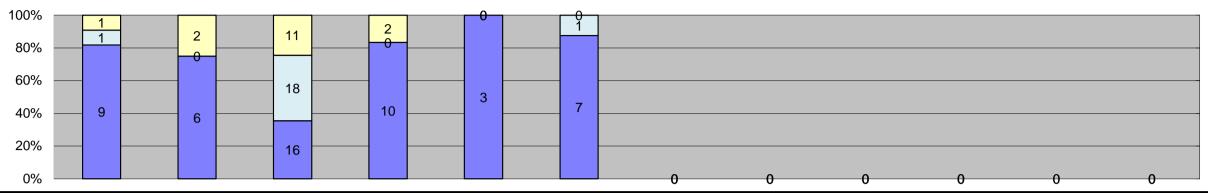

Citations

□ Controllable Non-Issued

■ Uncontrollable Non-Issued

| 0% —                                |              |        |        |        |        |        | 0      | U      | 0      | <u> </u> |        | 0      |                   |                     |                        |                  |
|-------------------------------------|--------------|--------|--------|--------|--------|--------|--------|--------|--------|----------|--------|--------|-------------------|---------------------|------------------------|------------------|
| Events                              | Jan-15       | Feb-15 | Mar-15 | Apr-15 | May-15 | Jun-15 | Jul-15 | Aug-15 | Sep-15 | Oct-15   | Nov-15 | Dec-15 | Year to Date Mo   | onthly Average<br>% | 2014 Montl<br>Quantity | nly Average<br>% |
| Non-Violations                      | 8,513        | 7,775  | 5,916  | 6,534  | 8,214  | 11,496 |        |        |        |          |        |        | 8,075             | 93%                 | 9,277                  | 92%              |
| Violations                          | 615          | 630    | 560    | 506    | 704    | 720    |        |        |        |          |        |        | 623               | 7%                  | 796                    | 8%               |
| Total:                              | 9,128        | 8,405  | 6,476  | 7,040  | 8,918  | 12,216 |        |        |        |          |        |        | 8,697             | 100%                | 10,073                 | 100%             |
| Violations                          |              |        |        |        |        |        |        |        |        |          |        |        |                   |                     |                        |                  |
| Uncontrollable Non-Issued           | 368          | 479    | 389    | 356    | 530    | 568    |        |        |        |          |        |        | 448               | 72%                 | 448                    | 56%              |
| Controllable Non-Issued             | 114          | 18     | 44     | 16     | 14     | 18     |        |        |        |          |        |        | 37                | 6%                  | 115                    | 14%              |
| Citations                           | 133          | 133    | 127    | 134    | 160    | 134    |        |        |        |          |        |        | 137               | 22%                 | 233                    | 29%              |
| Total:                              | 615          | 630    | 560    | 506    | 704    | 720    |        |        |        |          |        |        | 623               | 100%                | 796                    | 100%             |
| Non-Violations                      |              |        |        |        |        |        |        |        |        |          |        |        |                   |                     |                        |                  |
| Rear Axle Violation                 | 0            | 0      | 0      | 0      | 0      | 0      |        |        |        |          |        |        | 0                 | 0%                  | 2                      | 0%               |
| Emergency Vehicle                   | 167          | 172    | 120    | 116    | 143    | 153    |        |        |        |          |        |        | 145               | 2%                  | 188                    | 2%               |
| Right Turn                          | 0            | 0      | 0      | 0      | 0      | 0      |        |        |        |          |        |        | 0                 | 0%                  | 1                      | 0%               |
| No Violation Occurred               | 8,346        | 7,603  | 5,796  | 6,418  | 8,071  | 11,343 |        |        |        |          |        |        | 7,930             | 98%                 | 9,087                  | 98%              |
| Total:                              | 8,513        | 7,775  | 5,916  | 6,534  | 8,214  | 11,496 |        |        |        |          |        |        | 8,075             | 100%                | 9,279                  | 100%             |
| Uncontrollable Non-Iss              | ·            | ·      |        | ,      | ,      | ,      |        |        |        |          |        |        | ,                 |                     | ·                      |                  |
| No Plate                            | 66           | 71     | 70     | 75     | 89     | 83     |        |        |        |          |        |        | 76                | 17%                 | 80                     | 14%              |
| Out of State Plate                  | 3            | 2      | 5      | 8      | 12     | 9      |        |        |        |          |        |        | 7                 | 1%                  | 8                      | 1%               |
| Glare on Plate                      | 4            | 0      | 0      | 0      | 1      | 0      |        |        |        |          |        |        | 3                 | 1%                  | 11                     | 2%               |
| Illegible Plate                     | 32           | 79     | 50     | 43     | 58     | 60     |        |        |        |          |        |        | 54                | 12%                 | 54                     | 10%              |
| Plate Obstructed                    | 3            | 4      | 6      | 2      | 6      | 9      |        |        |        |          |        |        | 5                 | 1%                  | 7                      | 1%               |
| Windshield Glare                    | 65           | 50     | 63     | 50     | 121    | 109    |        |        |        |          |        |        | 76                | 17%                 | 44                     | 8%               |
| Driver Obstructed                   | 35           | 55     | 74     | 55     | 57     | 97     |        |        |        |          |        |        | 62                | 14%                 | 31                     | 6%               |
| Car Obstructed                      | 4            | 4      | 6      | 4      | 5      | 6      |        |        |        |          |        |        | 5                 | 1%                  | 4                      | 1%               |
| No DMV Match Found                  | 84           | 85     | 54     | 41     | 57     | 67     |        |        |        |          |        |        | 65                | 14%                 | 89                     | 16%              |
| LASD Expired                        | 0            | 1      | 6      | 1      | 0      | 5      |        |        |        |          |        |        | 3                 | 1%                  | 0                      | 0%               |
| LASD Return                         | 72           | 128    | 55     | 77     | 124    | 123    |        |        |        |          |        |        | 97                | 21%                 | 110                    | 19%              |
| Other                               | 0            | 0      | 0      | 0      | 0      | 0      |        |        |        |          |        |        | 0                 | 0%                  | 126                    | 22%              |
| Total:                              | 368          | 479    | 389    | 356    | 530    | 568    |        |        |        |          |        |        | 451               | 100%                | 565                    | 100%             |
| Controllable Non-Issue              | d Violations |        |        |        |        |        |        |        |        |          |        |        |                   |                     |                        |                  |
| Framing of Plate                    | 0            | 0      | 1      | 0      | 0      | 0      |        |        |        |          |        |        | 1                 | 1%                  | 3                      | 2%               |
| Focus / Clarity of Plate            | 24           | 0      | 0      | 0      | 0      | 0      |        |        |        |          |        |        | 24                | 32%                 | 12                     | 7%               |
| Dark Interior                       | 51           | 12     | 17     | 7      | 10     | 8      |        |        |        |          |        |        | 18                | 23%                 | 15                     | 9%               |
| Framing of Driver                   | 0            | 0      | 0      | 0      | 0      | 0      |        |        |        |          |        |        | 0                 | 0%                  | 2                      | 1%               |
| Focus / Clarity of Driver           | 17           | 0      | 0      | 0      | 0      | 0      |        |        |        |          |        |        | 17                | 22%                 | 36                     | 22%              |
| Framing of Car                      | 0            | 0      | 0      | 0      | 0      | 0      |        |        |        |          |        |        | 0                 | 0%                  | 3                      | 2%               |
| Data/Operator Error                 | 11           | 1      | 3      | 0      | 1      | 3      |        |        |        |          |        |        | 4                 | 5%                  | 2                      | 1%               |
| Exposure                            | 8            | 4      | 1      | 5      | 0      | 2      |        |        |        |          |        |        | 4                 | 5%                  | 21                     | 13%              |
| Equipment Malfunction               | 3            | 1      | 21     | 3      | 3      | 0      |        |        |        |          |        |        | 6                 | 8%                  | 65                     | 40%              |
| ACS Expired                         | 0            | 0      | 1      | 1      | 0      | 5      |        |        |        |          |        |        | 2                 | 3%                  | 4                      | 2%               |
| Total:                              | 114          | 18     | 44     | 16     | 14     | 18     |        |        |        |          |        |        | 76                | 100%                | 162                    | 100%             |
| Summary Metrics                     |              |        |        |        |        |        |        |        |        |          |        |        | Year to Date Mont | hly Average         | 2014 Month             | ly Average       |
| Daily Average Vehicle Passes        | 18,605       | 18,369 | 19,254 | 20,769 | 20,603 | 24,187 |        |        |        |          |        |        | 20,2              | 298                 | 19,                    | 376              |
| Average Issued Speed                | 20           | 20     | 19     | 21     | 20     | 20     |        |        |        |          |        |        | 20                | )                   | 2                      | 0                |
| Average Issued Red Seconds          | 28.5         | 32.1   | 35.8   | 27.7   | 31.4   | 35.1   |        |        |        |          |        |        | 31                | .8                  | 33                     | .6               |
| Citiation / Violation Issuance Rate | 22%          | 21%    | 23%    | 26%    | 23%    | 19%    |        |        |        |          |        |        | 22                | %                   | 30                     | %                |
| Controllable Issuance Rate          | 54%          | 88%    | 74%    | 89%    | 92%    | 88%    |        |        |        |          |        |        | 81                | %                   | 70                     | %                |