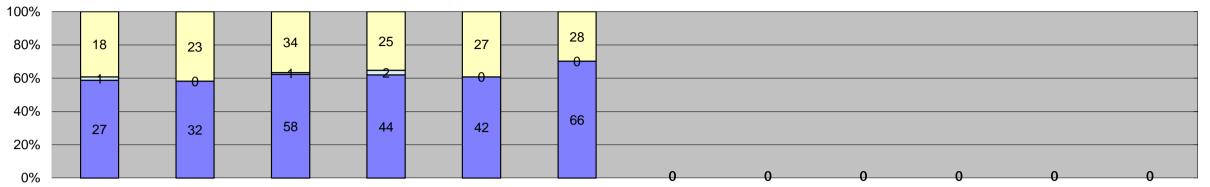

| □Citations                 |
|----------------------------|
| □ Controllable Non-Issued  |
| ■Uncontrollable Non-Issued |

| 0%                                        |                     |        |        |        |        |        | U      | U      |        | U      | U      | U      |                 |                    |                       |                  |
|-------------------------------------------|---------------------|--------|--------|--------|--------|--------|--------|--------|--------|--------|--------|--------|-----------------|--------------------|-----------------------|------------------|
| Events                                    | Jan-15              | Feb-15 | Mar-15 | Apr-15 | May-15 | Jun-15 | Jul-15 | Aug-15 | Sep-15 | Oct-15 | Nov-15 | Dec-15 | Year to Date Mo | nthly Average<br>% | 2014 Mont<br>Quantity | nly Average<br>% |
| Non-Violations                            | 190                 | 152    | 46     | 84     | 146    | 196    |        |        |        |        |        |        | 136             | 91%                | 224                   | 91%              |
| Violations                                | 19                  | 15     | 5      | 8      | 13     | 19     |        |        |        |        |        |        | 13              | 9%                 | 21                    | 9%               |
| To                                        | otal: 209           | 167    | 51     | 92     | 159    | 215    |        |        |        |        |        |        | 149             | 100%               | 245                   | 100%             |
| Violations                                |                     |        |        |        |        |        |        |        |        |        |        |        |                 |                    |                       |                  |
| Uncontrollable Non-Issued                 | 10                  | 12     | 4      | 5      | 13     | 17     |        |        |        |        |        |        | 10              | 67%                | 13                    | 58%              |
| Controllable Non-Issued                   | 4                   | 0      | 1      | 0      | 0      | 1      |        |        |        |        |        |        | 2               | 13%                | 5                     | 24%              |
| Citations                                 | 5                   | 3      | 0      | 3      | 0      | 1      |        |        |        |        |        |        | 3               | 20%                | 4                     | 17%              |
|                                           | otal: 19            | 15     | 5      | 8      | 13     | 19     |        |        |        |        |        |        | 15              | 100%               | 21                    | 100%             |
| Non-Violations                            |                     |        |        |        |        |        |        |        |        |        |        |        |                 |                    |                       |                  |
| Rear Axle Violation                       | 0                   | 0      | 0      | 0      | 0      | 0      |        |        |        |        |        |        | 0               | 0%                 | 0                     | 0%               |
| Emergency Vehicle                         | 4                   | 9      | 0      | 2      | 4      | 8      |        |        |        |        |        |        | 5               | 4%                 | 7                     | 3%               |
| Right Turn                                | 0                   | 0      | 0      | 0      | 0      | 0      |        |        |        |        |        |        | 0               | 0%                 | 0                     | 0%               |
| No Violation Occurred                     | 186                 | 143    | 46     | 82     | 142    | 188    |        |        |        |        |        |        | 131             | 96%                | 216                   | 97%              |
|                                           | otal: 190           | 152    | 46     | 84     | 146    | 196    |        |        |        |        |        |        | 137             | 100%               | 224                   | 100%             |
|                                           | on-Issued Violation |        | 0      | 0.1    | 110    | .00    |        |        |        |        |        |        | 107             | 10070              |                       | 10070            |
| No Plate                                  | 2                   | 2      | 0      | 1      | 1      | 5      |        |        |        |        |        |        | 2               | 15%                | 1                     | 8%               |
| Out of State Plate                        | 1                   | 0      | 0      | 0      | 0      | 0      |        |        |        |        |        |        | 1               | 7%                 | <u>'</u><br>1         | 7%               |
| Glare on Plate                            | 0                   | 0      | 0      | 0      | 0      | 0      |        |        |        |        |        |        | 0               | 0%                 | <u>.</u><br>1         | 7%               |
| Illegible Plate                           | 0                   | 1      | 1      | 0      | 0      | 0      |        |        |        |        |        |        | 1               | 7%                 | 3                     | 15%              |
| Plate Obstructed                          | 0                   | 0      | 0      | 0      | 1      | 0      |        |        |        |        |        |        | 1               | 7%                 | 0                     | 0%               |
| Windshield Glare                          | 3                   | 3      | 1      | 1      | 5      | 5      |        |        |        |        |        |        | 3               | 20%                | 3                     | 17%              |
| Driver Obstructed                         | 1                   | 2      | 1      | 0      | 0      | 3      |        |        |        |        |        |        | 2               | 12%                | 2                     | 9%               |
| Car Obstructed                            | 0                   | 1      | 1      | 0      | 1      | 0      |        |        |        |        |        |        | 1               | 7%                 | 1                     | 5%               |
| No DMV Match Found                        | 0                   | 1      | 0      | 1      | 3      | 1      |        |        |        |        |        |        | 2               | 10%                | 3                     | 13%              |
| LASD Expired                              | 0                   | 0      | 0      | 0      | 0      | 0      |        |        |        |        |        |        | 0               | 0%                 | 0                     | 0%               |
| LASD Expired  LASD Return                 | 3                   |        |        |        |        |        |        |        |        |        |        |        | 2               | 16%                |                       | 19%              |
| Other                                     | 0                   | 0      | 0      | 0      | 0      | 0      |        |        |        |        |        |        | 0               | 0%                 | <del>4</del><br>0     | 0%               |
|                                           | otal: 10            |        | 4      | 5      | 13     | 17     |        |        |        |        |        |        | 15              | 100%               |                       | 100%             |
|                                           | -Issued Violations  | 12     | 4      | 3      | 13     | 17     |        |        |        |        |        |        | 15              | 100%               | 19                    | 100%             |
|                                           |                     | 0      | 1      | 0      | 0      | 0      |        |        |        |        |        |        | 1               | 200/               | 0                     | 00/              |
| Framing of Plate Focus / Clarity of Plate | 0                   | 0      | 1      | 0      | 0      | 0      |        |        |        |        |        |        | '               | 20%<br>0%          | 0                     | 0%<br>9%         |
| •                                         | 2                   | 0      | 0      |        | 0      |        |        |        |        |        |        |        | 0               | 40%                | 3                     | 20%              |
| Dark Interior<br>Framing of Driver        |                     |        | 0      | 0      |        | 0      |        |        |        |        |        |        | 2               |                    |                       |                  |
|                                           | 0                   | 0      | 0      | 0      | 0      | 0      |        |        |        |        |        |        | 0               | 0%                 | 0                     | 0%<br><b>7</b> % |
| Focus / Clarity of Driver                 | '                   | 0      | 0      | 0      | 0      | 0      |        |        |        |        |        |        | 1               | 20%                | I                     | 7%               |
| Framing of Car                            | 0                   | 0      | 0      | 0      | 0      | 0      |        |        |        |        |        |        | 0               | 0%                 | 0                     | 0%               |
| Data/Operator Error                       | 0                   | 0      | 0      | 0      | 0      | 0      |        |        |        |        |        |        | 0               | 0%                 | 2                     | 14%              |
| Exposure                                  | 1                   | 0      | 0      | 0      | 0      | 1      |        |        |        |        |        |        | 1               | 20%                | 4                     | 29%              |
| Equipment Malfunction                     | 0                   | 0      | 0      | 0      | 0      | 0      |        |        |        |        |        |        | 0               | 0%                 | 3                     | 21%              |
| ACS Expired                               | 0                   | 0      | 0      | 0      | 0      | 0      |        |        |        |        |        |        | 0               | 0%                 | 0                     | 0%               |
|                                           | otal: 4             | 0      | 1      | 0      | 0      | 1      |        |        |        |        |        |        | 5               | 100%               | 14                    | 100%             |
| Summary Metrics                           |                     | 000    | 077    | 4.004  | 000    | 4.400  |        |        |        |        |        |        | Year to Date Mo |                    |                       | nly Average      |
| Daily Average Vehicle Passes              | 845                 | 802    | 877    | 1,031  | 939    | 1,106  |        |        |        |        |        |        | 933             |                    | 1,0                   |                  |
| Average Issued Speed                      | 29                  | 29     | 0      | 27     | 0      | 21     |        |        |        |        |        |        | 26              |                    |                       | 5                |
| Average Issued Red Seconds                | 0.4                 | 33.5   | 0      | 0.7    | 0      | 0.2    |        |        |        |        |        |        | 9               |                    |                       | 3.8              |
| Citiation / Violation Issuance Rate       | 26%                 | 20%    | 0%     | 38%    | 0%     | 5%     |        |        |        |        |        |        | 22%             |                    |                       | <b>'</b> %       |
| Controllable Issuance Rate                | 56%                 | 100%   | 0%     | 100%   | 0%     | 50%    |        |        |        |        |        |        | 76%             | 6                  | 43                    | 3%               |