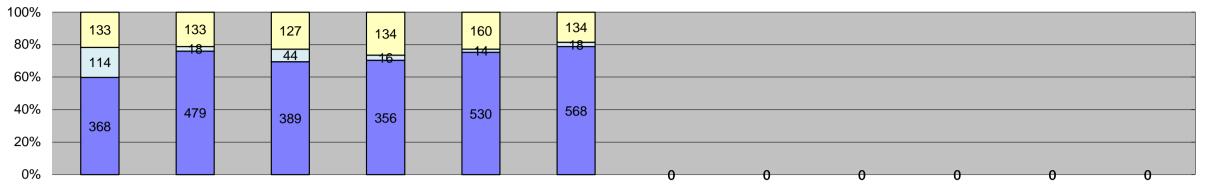

Citations

□ Controllable Non-Issued

■ Uncontrollable Non-Issued

| 0% —                                |              |        |        |        |        |        | 0      | U      | 0      | <u> </u> |        | 0      |                   |                     |                        |                  |
|-------------------------------------|--------------|--------|--------|--------|--------|--------|--------|--------|--------|----------|--------|--------|-------------------|---------------------|------------------------|------------------|
| Events                              | Jan-15       | Feb-15 | Mar-15 | Apr-15 | May-15 | Jun-15 | Jul-15 | Aug-15 | Sep-15 | Oct-15   | Nov-15 | Dec-15 | Year to Date Mo   | onthly Average<br>% | 2014 Montl<br>Quantity | nly Average<br>% |
| Non-Violations                      | 8,513        | 7,775  | 5,916  | 6,534  | 8,214  | 11,496 |        |        |        |          |        |        | 8,075             | 93%                 | 9,277                  | 92%              |
| Violations                          | 615          | 630    | 560    | 506    | 704    | 720    |        |        |        |          |        |        | 623               | 7%                  | 796                    | 8%               |
| Total:                              | 9,128        | 8,405  | 6,476  | 7,040  | 8,918  | 12,216 |        |        |        |          |        |        | 8,697             | 100%                | 10,073                 | 100%             |
| Violations                          |              |        |        |        |        |        |        |        |        |          |        |        |                   |                     |                        |                  |
| Uncontrollable Non-Issued           | 368          | 479    | 389    | 356    | 530    | 568    |        |        |        |          |        |        | 448               | 72%                 | 448                    | 56%              |
| Controllable Non-Issued             | 114          | 18     | 44     | 16     | 14     | 18     |        |        |        |          |        |        | 37                | 6%                  | 115                    | 14%              |
| Citations                           | 133          | 133    | 127    | 134    | 160    | 134    |        |        |        |          |        |        | 137               | 22%                 | 233                    | 29%              |
| Total:                              | 615          | 630    | 560    | 506    | 704    | 720    |        |        |        |          |        |        | 623               | 100%                | 796                    | 100%             |
| Non-Violations                      |              |        |        |        |        |        |        |        |        |          |        |        |                   |                     |                        |                  |
| Rear Axle Violation                 | 0            | 0      | 0      | 0      | 0      | 0      |        |        |        |          |        |        | 0                 | 0%                  | 2                      | 0%               |
| Emergency Vehicle                   | 167          | 172    | 120    | 116    | 143    | 153    |        |        |        |          |        |        | 145               | 2%                  | 188                    | 2%               |
| Right Turn                          | 0            | 0      | 0      | 0      | 0      | 0      |        |        |        |          |        |        | 0                 | 0%                  | 1                      | 0%               |
| No Violation Occurred               | 8,346        | 7,603  | 5,796  | 6,418  | 8,071  | 11,343 |        |        |        |          |        |        | 7,930             | 98%                 | 9,087                  | 98%              |
| Total:                              | 8,513        | 7,775  | 5,916  | 6,534  | 8,214  | 11,496 |        |        |        |          |        |        | 8,075             | 100%                | 9,279                  | 100%             |
| Uncontrollable Non-Iss              | ·            | ·      |        | ,      | ,      | ,      |        |        |        |          |        |        | ,                 |                     | ·                      |                  |
| No Plate                            | 66           | 71     | 70     | 75     | 89     | 83     |        |        |        |          |        |        | 76                | 17%                 | 80                     | 14%              |
| Out of State Plate                  | 3            | 2      | 5      | 8      | 12     | 9      |        |        |        |          |        |        | 7                 | 1%                  | 8                      | 1%               |
| Glare on Plate                      | 4            | 0      | 0      | 0      | 1      | 0      |        |        |        |          |        |        | 3                 | 1%                  | 11                     | 2%               |
| Illegible Plate                     | 32           | 79     | 50     | 43     | 58     | 60     |        |        |        |          |        |        | 54                | 12%                 | 54                     | 10%              |
| Plate Obstructed                    | 3            | 4      | 6      | 2      | 6      | 9      |        |        |        |          |        |        | 5                 | 1%                  | 7                      | 1%               |
| Windshield Glare                    | 65           | 50     | 63     | 50     | 121    | 109    |        |        |        |          |        |        | 76                | 17%                 | 44                     | 8%               |
| Driver Obstructed                   | 35           | 55     | 74     | 55     | 57     | 97     |        |        |        |          |        |        | 62                | 14%                 | 31                     | 6%               |
| Car Obstructed                      | 4            | 4      | 6      | 4      | 5      | 6      |        |        |        |          |        |        | 5                 | 1%                  | 4                      | 1%               |
| No DMV Match Found                  | 84           | 85     | 54     | 41     | 57     | 67     |        |        |        |          |        |        | 65                | 14%                 | 89                     | 16%              |
| LASD Expired                        | 0            | 1      | 6      | 1      | 0      | 5      |        |        |        |          |        |        | 3                 | 1%                  | 0                      | 0%               |
| LASD Return                         | 72           | 128    | 55     | 77     | 124    | 123    |        |        |        |          |        |        | 97                | 21%                 | 110                    | 19%              |
| Other                               | 0            | 0      | 0      | 0      | 0      | 0      |        |        |        |          |        |        | 0                 | 0%                  | 126                    | 22%              |
| Total:                              | 368          | 479    | 389    | 356    | 530    | 568    |        |        |        |          |        |        | 451               | 100%                | 565                    | 100%             |
| Controllable Non-Issue              | d Violations |        |        |        |        |        |        |        |        |          |        |        |                   |                     |                        |                  |
| Framing of Plate                    | 0            | 0      | 1      | 0      | 0      | 0      |        |        |        |          |        |        | 1                 | 1%                  | 3                      | 2%               |
| Focus / Clarity of Plate            | 24           | 0      | 0      | 0      | 0      | 0      |        |        |        |          |        |        | 24                | 32%                 | 12                     | 7%               |
| Dark Interior                       | 51           | 12     | 17     | 7      | 10     | 8      |        |        |        |          |        |        | 18                | 23%                 | 15                     | 9%               |
| Framing of Driver                   | 0            | 0      | 0      | 0      | 0      | 0      |        |        |        |          |        |        | 0                 | 0%                  | 2                      | 1%               |
| Focus / Clarity of Driver           | 17           | 0      | 0      | 0      | 0      | 0      |        |        |        |          |        |        | 17                | 22%                 | 36                     | 22%              |
| Framing of Car                      | 0            | 0      | 0      | 0      | 0      | 0      |        |        |        |          |        |        | 0                 | 0%                  | 3                      | 2%               |
| Data/Operator Error                 | 11           | 1      | 3      | 0      | 1      | 3      |        |        |        |          |        |        | 4                 | 5%                  | 2                      | 1%               |
| Exposure                            | 8            | 4      | 1      | 5      | 0      | 2      |        |        |        |          |        |        | 4                 | 5%                  | 21                     | 13%              |
| Equipment Malfunction               | 3            | 1      | 21     | 3      | 3      | 0      |        |        |        |          |        |        | 6                 | 8%                  | 65                     | 40%              |
| ACS Expired                         | 0            | 0      | 1      | 1      | 0      | 5      |        |        |        |          |        |        | 2                 | 3%                  | 4                      | 2%               |
| Total:                              | 114          | 18     | 44     | 16     | 14     | 18     |        |        |        |          |        |        | 76                | 100%                | 162                    | 100%             |
| Summary Metrics                     |              |        |        |        |        |        |        |        |        |          |        |        | Year to Date Mont | hly Average         | 2014 Month             | ly Average       |
| Daily Average Vehicle Passes        | 18,605       | 18,369 | 19,254 | 20,769 | 20,603 | 24,187 |        |        |        |          |        |        | 20,2              | 298                 | 19,                    | 376              |
| Average Issued Speed                | 20           | 20     | 19     | 21     | 20     | 20     |        |        |        |          |        |        | 20                | )                   | 2                      | 0                |
| Average Issued Red Seconds          | 28.5         | 32.1   | 35.8   | 27.7   | 31.4   | 35.1   |        |        |        |          |        |        | 31                | .8                  | 33                     | .6               |
| Citiation / Violation Issuance Rate | 22%          | 21%    | 23%    | 26%    | 23%    | 19%    |        |        |        |          |        |        | 22                | %                   | 30                     | %                |
| Controllable Issuance Rate          | 54%          | 88%    | 74%    | 89%    | 92%    | 88%    |        |        |        |          |        |        | 81                | %                   | 70                     | %                |