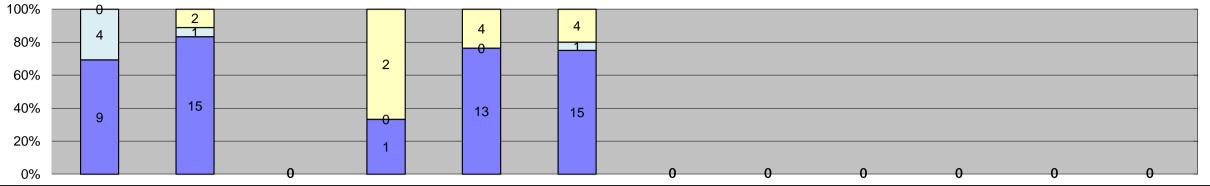

| □Citations                 |
|----------------------------|
| □ Controllable Non-Issued  |
| ■Uncontrollable Non-Issued |

| 0%                                        |                     |        |        |        |        |        | U      | U      |        | U      | U      | U      |                 |                    |                       |                  |
|-------------------------------------------|---------------------|--------|--------|--------|--------|--------|--------|--------|--------|--------|--------|--------|-----------------|--------------------|-----------------------|------------------|
| Events                                    | Jan-15              | Feb-15 | Mar-15 | Apr-15 | May-15 | Jun-15 | Jul-15 | Aug-15 | Sep-15 | Oct-15 | Nov-15 | Dec-15 | Year to Date Mo | nthly Average<br>% | 2014 Mont<br>Quantity | nly Average<br>% |
| Non-Violations                            | 190                 | 152    | 46     | 84     | 146    | 196    |        |        |        |        |        |        | 136             | 91%                | 224                   | 91%              |
| Violations                                | 19                  | 15     | 5      | 8      | 13     | 19     |        |        |        |        |        |        | 13              | 9%                 | 21                    | 9%               |
| To                                        | otal: 209           | 167    | 51     | 92     | 159    | 215    |        |        |        |        |        |        | 149             | 100%               | 245                   | 100%             |
| Violations                                |                     |        |        |        |        |        |        |        |        |        |        |        |                 |                    |                       |                  |
| Uncontrollable Non-Issued                 | 10                  | 12     | 4      | 5      | 13     | 17     |        |        |        |        |        |        | 10              | 67%                | 13                    | 58%              |
| Controllable Non-Issued                   | 4                   | 0      | 1      | 0      | 0      | 1      |        |        |        |        |        |        | 2               | 13%                | 5                     | 24%              |
| Citations                                 | 5                   | 3      | 0      | 3      | 0      | 1      |        |        |        |        |        |        | 3               | 20%                | 4                     | 17%              |
|                                           | otal: 19            | 15     | 5      | 8      | 13     | 19     |        |        |        |        |        |        | 15              | 100%               | 21                    | 100%             |
| Non-Violations                            |                     |        |        |        |        |        |        |        |        |        |        |        |                 |                    |                       |                  |
| Rear Axle Violation                       | 0                   | 0      | 0      | 0      | 0      | 0      |        |        |        |        |        |        | 0               | 0%                 | 0                     | 0%               |
| Emergency Vehicle                         | 4                   | 9      | 0      | 2      | 4      | 8      |        |        |        |        |        |        | 5               | 4%                 | 7                     | 3%               |
| Right Turn                                | 0                   | 0      | 0      | 0      | 0      | 0      |        |        |        |        |        |        | 0               | 0%                 | 0                     | 0%               |
| No Violation Occurred                     | 186                 | 143    | 46     | 82     | 142    | 188    |        |        |        |        |        |        | 131             | 96%                | 216                   | 97%              |
|                                           | otal: 190           | 152    | 46     | 84     | 146    | 196    |        |        |        |        |        |        | 137             | 100%               | 224                   | 100%             |
|                                           | on-Issued Violation |        | 0      | 0.1    | 110    | .00    |        |        |        |        |        |        | 107             | 10070              |                       | 10070            |
| No Plate                                  | 2                   | 2      | 0      | 1      | 1      | 5      |        |        |        |        |        |        | 2               | 15%                | 1                     | 8%               |
| Out of State Plate                        | 1                   | 0      | 0      | 0      | 0      | 0      |        |        |        |        |        |        | 1               | 7%                 | <u>'</u><br>1         | 7%               |
| Glare on Plate                            | 0                   | 0      | 0      | 0      | 0      | 0      |        |        |        |        |        |        | 0               | 0%                 | <u>.</u><br>1         | 7%               |
| Illegible Plate                           | 0                   | 1      | 1      | 0      | 0      | 0      |        |        |        |        |        |        | 1               | 7%                 | 3                     | 15%              |
| Plate Obstructed                          | 0                   | 0      | 0      | 0      | 1      | 0      |        |        |        |        |        |        | 1               | 7%                 | 0                     | 0%               |
| Windshield Glare                          | 3                   | 3      | 1      | 1      | 5      | 5      |        |        |        |        |        |        | 3               | 20%                | 3                     | 17%              |
| Driver Obstructed                         | 1                   | 2      | 1      | 0      | 0      | 3      |        |        |        |        |        |        | 2               | 12%                | 2                     | 9%               |
| Car Obstructed                            | 0                   | 1      | 1      | 0      | 1      | 0      |        |        |        |        |        |        | 1               | 7%                 | 1                     | 5%               |
| No DMV Match Found                        | 0                   | 1      | 0      | 1      | 3      | 1      |        |        |        |        |        |        | 2               | 10%                | 3                     | 13%              |
| LASD Expired                              | 0                   | 0      | 0      | 0      | 0      | 0      |        |        |        |        |        |        | 0               | 0%                 | 0                     | 0%               |
| LASD Expired  LASD Return                 | 3                   |        |        |        |        |        |        |        |        |        |        |        | 2               | 16%                |                       | 19%              |
| Other                                     | 0                   | 0      | 0      | 0      | 0      | 0      |        |        |        |        |        |        | 0               | 0%                 | <del>4</del><br>0     | 0%               |
|                                           | otal: 10            |        | 4      | 5      | 13     | 17     |        |        |        |        |        |        | 15              | 100%               |                       | 100%             |
|                                           | -Issued Violations  | 12     | 4      | 3      | 13     | 17     |        |        |        |        |        |        | 15              | 100%               | 19                    | 100%             |
|                                           |                     | 0      | 1      | 0      | 0      | 0      |        |        |        |        |        |        | 1               | 200/               | 0                     | 00/              |
| Framing of Plate Focus / Clarity of Plate | 0                   | 0      | 1      | 0      | 0      | 0      |        |        |        |        |        |        | '               | 20%<br>0%          | 0                     | 0%<br>9%         |
| •                                         | 2                   | 0      | 0      |        | 0      |        |        |        |        |        |        |        | 0               | 40%                | 3                     | 20%              |
| Dark Interior<br>Framing of Driver        |                     |        | 0      | 0      |        | 0      |        |        |        |        |        |        | 2               |                    |                       |                  |
|                                           | 0                   | 0      | 0      | 0      | 0      | 0      |        |        |        |        |        |        | 0               | 0%                 | 0                     | 0%<br><b>7</b> % |
| Focus / Clarity of Driver                 | '                   | 0      | 0      | 0      | 0      | 0      |        |        |        |        |        |        | 1               | 20%                | I                     | 7%               |
| Framing of Car                            | 0                   | 0      | 0      | 0      | 0      | 0      |        |        |        |        |        |        | 0               | 0%                 | 0                     | 0%               |
| Data/Operator Error                       | 0                   | 0      | 0      | 0      | 0      | 0      |        |        |        |        |        |        | 0               | 0%                 | 2                     | 14%              |
| Exposure                                  | 1                   | 0      | 0      | 0      | 0      | 1      |        |        |        |        |        |        | 1               | 20%                | 4                     | 29%              |
| Equipment Malfunction                     | 0                   | 0      | 0      | 0      | 0      | 0      |        |        |        |        |        |        | 0               | 0%                 | 3                     | 21%              |
| ACS Expired                               | 0                   | 0      | 0      | 0      | 0      | 0      |        |        |        |        |        |        | 0               | 0%                 | 0                     | 0%               |
|                                           | otal: 4             | 0      | 1      | 0      | 0      | 1      |        |        |        |        |        |        | 5               | 100%               | 14                    | 100%             |
| Summary Metrics                           |                     | 000    | 077    | 4.004  | 000    | 4.400  |        |        |        |        |        |        | Year to Date Mo |                    |                       | nly Average      |
| Daily Average Vehicle Passes              | 845                 | 802    | 877    | 1,031  | 939    | 1,106  |        |        |        |        |        |        | 933             |                    | 1,0                   |                  |
| Average Issued Speed                      | 29                  | 29     | 0      | 27     | 0      | 21     |        |        |        |        |        |        | 26              |                    |                       | 5                |
| Average Issued Red Seconds                | 0.4                 | 33.5   | 0      | 0.7    | 0      | 0.2    |        |        |        |        |        |        | 9               |                    |                       | 3.8              |
| Citiation / Violation Issuance Rate       | 26%                 | 20%    | 0%     | 38%    | 0%     | 5%     |        |        |        |        |        |        | 22%             |                    |                       | <b>'</b> %       |
| Controllable Issuance Rate                | 56%                 | 100%   | 0%     | 100%   | 0%     | 50%    |        |        |        |        |        |        | 76%             | 6                  | 43                    | 3%               |

| □Citations                 |
|----------------------------|
| □Controllable Non-Issued   |
| ■Uncontrollable Non-Issued |

| 070                                 |                   |        |        |        |        |        |        | <u> </u> |        |        |        |        | Voor to Doto Mor | athly Averence     | 2014 Mant             | ah ( A) (araga   |
|-------------------------------------|-------------------|--------|--------|--------|--------|--------|--------|----------|--------|--------|--------|--------|------------------|--------------------|-----------------------|------------------|
| Events                              | Jan-15            | Feb-15 | Mar-15 | Apr-15 | May-15 | Jun-15 | Jul-15 | Aug-15   | Sep-15 | Oct-15 | Nov-15 | Dec-15 | Year to Date Mor | ntniy Average<br>% | 2014 Mont<br>Quantity | niy Average<br>% |
| Non-Violations                      | 224               | 224    | 59     | 155    | 234    | 382    |        |          |        |        |        |        | 213              | 97%                | 264                   | 96%              |
| Violations                          | 10                | 8      | 2      | 5      | 5      | 8      |        |          |        |        |        |        | 6                | 3%                 | 10                    | 4%               |
| Total:                              | 234               | 232    | 61     | 160    | 239    | 390    |        |          |        |        |        |        | 219              | 100%               | 274                   | 100%             |
| Violations                          |                   |        |        |        |        |        |        |          |        |        |        |        |                  |                    |                       |                  |
| Uncontrollable Non-Issued           | 5                 | 4      | 2      | 5      | 4      | 4      |        |          |        |        |        |        | 4                | 47%                | 6                     | 56%              |
| Controllable Non-Issued             | 3                 | 0      | 0      | 0      | 0      | 1      |        |          |        |        |        |        | 2                | 24%                | 3                     | 27%              |
| Citations                           | 2                 | 4      | 0      | 0      | 1      | 3      |        |          |        |        |        |        | 3                | 29%                | 2                     | 18%              |
| Total:                              | 10                | 8      | 2      | 5      | 5      | 8      |        |          |        |        |        |        | 9                | 100%               | 11                    | 100%             |
| Non-Violations                      |                   |        |        |        |        |        |        |          |        |        |        |        |                  |                    |                       |                  |
| Rear Axle Violation                 | 0                 | 0      | 0      | 0      | 0      | 0      |        |          |        |        |        |        | 0                | 0%                 | 0                     | 0%               |
| Emergency Vehicle                   | 17                | 17     | 3      | 6      | 2      | 16     |        |          |        |        |        |        | 10               | 5%                 | 17                    | 7%               |
| Right Turn                          | 0                 | 0      | 0      | 0      | 0      | 0      |        |          |        |        |        |        | 0                | 0%                 | 0                     | 0%               |
| No Violation Occurred               | 207               | 207    | 56     | 149    | 232    | 366    |        |          |        |        |        |        | 203              | 95%                | 246                   | 93%              |
| Total:                              | 224               | 224    | 59     | 155    | 234    | 382    |        |          |        |        |        |        | 213              | 100%               | 264                   | 100%             |
| Uncontrollable Non-Is               | sued Violations   |        |        |        |        |        |        |          |        |        |        |        |                  |                    |                       |                  |
| No Plate                            | 2                 | 1      | 0      | 3      | 0      | 2      |        |          |        |        |        |        | 2                | 28%                | 2                     | 10%              |
| Out of State Plate                  | 0                 | 0      | 0      | 0      | 0      | 0      |        |          |        |        |        |        | 0                | 0%                 | 1                     | 6%               |
| Glare on Plate                      | 0                 | 0      | 0      | 0      | 0      | 0      |        |          |        |        |        |        | 0                | 0%                 | 1                     | 7%               |
| Illegible Plate                     | 0                 | 1      | 1      | 0      | 0      | 1      |        |          |        |        |        |        | 1                | 14%                | 2                     | 11%              |
| Plate Obstructed                    | 0                 | 0      | 0      | 0      | 0      | 0      |        |          |        |        |        |        | 0                | 0%                 | 3                     | 17%              |
| Windshield Glare                    | 1                 | 0      | 1      | 1      | 1      | 0      |        |          |        |        |        |        | 1                | 14%                | 4                     | 23%              |
| Driver Obstructed                   | 0                 | 0      | 0      | 0      | 1      | 1      |        |          |        |        |        |        | 1                | 14%                | 1                     | 6%               |
| Car Obstructed                      | 0                 | 0      | 0      | 0      | 0      | 0      |        |          |        |        |        |        | 0                | 0%                 | 0                     | 0%               |
| No DMV Match Found                  | 1                 | 0      | 0      | 0      | 1      | 0      |        |          |        |        |        |        | 1                | 14%                | 2                     | 9%               |
| LASD Expired                        | 0                 | 0      | 0      | 0      | 0      | 0      |        |          |        |        |        |        | 0                | 0%                 | 0                     | 0%               |
| LASD Return                         | 1                 | 2      | 0      | 1      | 1      | 0      |        |          |        |        |        |        | 1                | 17%                | 2                     | 11%              |
| Other                               | 0                 | 0      | 0      | 0      | 0      | 0      |        |          |        |        |        |        | 0                | 0%                 | 0                     | 0%               |
| Total:                              | 5                 | 4      | 2      | 5      | 4      | 4      |        |          |        |        |        |        | 7                | 100%               | 17                    | 100%             |
| Controllable Non-Issu               | ed Violations     |        |        |        |        |        |        |          |        |        |        |        |                  |                    |                       |                  |
| Framing of Plate                    | 0                 | 0      | 0      | 0      | 0      | 0      |        |          |        |        |        |        | 0                | 0%                 | 0                     | 0%               |
| Focus / Clarity of Plate            | 0                 | 0      | 0      | 0      | 0      | 0      |        |          |        |        |        |        | 0                | 0%                 | 1                     | 13%              |
| Dark Interior                       | 2                 | 0      | 0      | 0      | 0      | 1      |        |          |        |        |        |        | 2                | 60%                | 2                     | 21%              |
| Framing of Driver                   | 0                 | 0      | 0      | 0      | 0      | 0      |        |          |        |        |        |        | 0                | 0%                 | 0                     | 0%               |
| Focus / Clarity of Driver           | 0                 | 0      | 0      | 0      | 0      | 0      |        |          |        |        |        |        | 0                | 0%                 | 2                     | 26%              |
| Framing of Car                      | 0                 | 0      | 0      | 0      | 0      | 0      |        |          |        |        |        |        | 0                | 0%                 | 0                     | 0%               |
| Data/Operator Error                 | 0                 | 0      | 0      | 0      | 0      | 0      |        |          |        |        |        |        | 0                | 0%                 | 0                     | 0%               |
| Exposure                            | 1                 | 0      | 0      | 0      | 0      | 0      |        |          |        |        |        |        | 1                | 40%                | 2                     | 26%              |
| Equipment Malfunction               | 0                 | 0      | 0      | 0      | 0      | 0      |        |          |        |        |        |        | 0                | 0%                 | 1                     | 13%              |
| ACS Expired                         | 0                 | 0      | 0      | 0      | 0      | 0      |        |          |        |        |        |        | 0                | 0%                 | 0                     | 0%               |
| Total:                              | 3                 | 0      | 0      | 0      | 0      | 1      |        |          |        |        |        |        | 3                | 100%               | 8                     | 100%             |
| Summary Metrics                     |                   |        |        |        |        |        |        |          |        |        |        |        | Year to Date Mor | nthly Average      | 2014 Month            | nly Average      |
| Daily Average Vehicle Passes        | 780               | 767    | 845    | 1,006  | 1,008  | 1,172  |        |          |        |        |        |        | 930              |                    | 7:                    | 37               |
| Average Issued Speed                | 24                | 20     | 0      | 0      | 26     | 25     |        |          |        |        |        |        | 24               |                    | 2                     | 6                |
| Average Issued Red Seconds          | 0.2               | 50.1   | 0      | 0      | 0.2    | 0.4    |        |          |        |        |        |        | 13               |                    |                       | l.0              |
| Citiation / Violation Issuance Rate | 20%               | 50%    | 0%     | 0%     | 20%    | 38%    |        |          |        |        |        |        | 32%              |                    |                       | 2%               |
| Controllable Issuance Rate          | 40%               | 100%   | 0%     | 0%     | 100%   | 75%    |        |          |        |        |        |        | 79%              |                    |                       | 9%               |
| Simpliano localido Nato             | <del>4</del> 0 /0 | 100/0  | 0 70   | 0 /0   | 100/0  | 10/0   |        |          |        |        |        |        | 13/              | <u> </u>           | 38                    | , , , ,          |