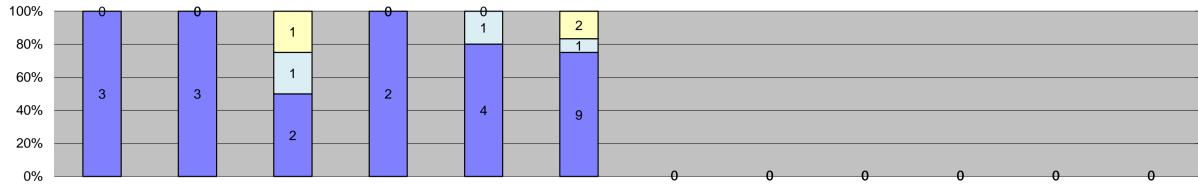

| □Citations                 |
|----------------------------|
| □ Controllable Non-Issued  |
| ■Uncontrollable Non-Issued |

| 0%                                        |                     |        |        |        |        |        | U      | U      |        | U      | U      | U      |                 |                    |                       |                  |
|-------------------------------------------|---------------------|--------|--------|--------|--------|--------|--------|--------|--------|--------|--------|--------|-----------------|--------------------|-----------------------|------------------|
| Events                                    | Jan-15              | Feb-15 | Mar-15 | Apr-15 | May-15 | Jun-15 | Jul-15 | Aug-15 | Sep-15 | Oct-15 | Nov-15 | Dec-15 | Year to Date Mo | nthly Average<br>% | 2014 Mont<br>Quantity | nly Average<br>% |
| Non-Violations                            | 190                 | 152    | 46     | 84     | 146    | 196    |        |        |        |        |        |        | 136             | 91%                | 224                   | 91%              |
| Violations                                | 19                  | 15     | 5      | 8      | 13     | 19     |        |        |        |        |        |        | 13              | 9%                 | 21                    | 9%               |
| To                                        | otal: 209           | 167    | 51     | 92     | 159    | 215    |        |        |        |        |        |        | 149             | 100%               | 245                   | 100%             |
| Violations                                |                     |        |        |        |        |        |        |        |        |        |        |        |                 |                    |                       |                  |
| Uncontrollable Non-Issued                 | 10                  | 12     | 4      | 5      | 13     | 17     |        |        |        |        |        |        | 10              | 67%                | 13                    | 58%              |
| Controllable Non-Issued                   | 4                   | 0      | 1      | 0      | 0      | 1      |        |        |        |        |        |        | 2               | 13%                | 5                     | 24%              |
| Citations                                 | 5                   | 3      | 0      | 3      | 0      | 1      |        |        |        |        |        |        | 3               | 20%                | 4                     | 17%              |
|                                           | otal: 19            | 15     | 5      | 8      | 13     | 19     |        |        |        |        |        |        | 15              | 100%               | 21                    | 100%             |
| Non-Violations                            |                     |        |        |        |        |        |        |        |        |        |        |        |                 |                    |                       |                  |
| Rear Axle Violation                       | 0                   | 0      | 0      | 0      | 0      | 0      |        |        |        |        |        |        | 0               | 0%                 | 0                     | 0%               |
| Emergency Vehicle                         | 4                   | 9      | 0      | 2      | 4      | 8      |        |        |        |        |        |        | 5               | 4%                 | 7                     | 3%               |
| Right Turn                                | 0                   | 0      | 0      | 0      | 0      | 0      |        |        |        |        |        |        | 0               | 0%                 | 0                     | 0%               |
| No Violation Occurred                     | 186                 | 143    | 46     | 82     | 142    | 188    |        |        |        |        |        |        | 131             | 96%                | 216                   | 97%              |
|                                           | otal: 190           | 152    | 46     | 84     | 146    | 196    |        |        |        |        |        |        | 137             | 100%               | 224                   | 100%             |
|                                           | on-Issued Violation |        | 0      | 0.1    | 110    | .00    |        |        |        |        |        |        | 107             | 10070              |                       | 10070            |
| No Plate                                  | 2                   | 2      | 0      | 1      | 1      | 5      |        |        |        |        |        |        | 2               | 15%                | 1                     | 8%               |
| Out of State Plate                        | 1                   | 0      | 0      | 0      | 0      | 0      |        |        |        |        |        |        | 1               | 7%                 | <u>'</u><br>1         | 7%               |
| Glare on Plate                            | 0                   | 0      | 0      | 0      | 0      | 0      |        |        |        |        |        |        | 0               | 0%                 | <u>.</u><br>1         | 7%               |
| Illegible Plate                           | 0                   | 1      | 1      | 0      | 0      | 0      |        |        |        |        |        |        | 1               | 7%                 | 3                     | 15%              |
| Plate Obstructed                          | 0                   | 0      | 0      | 0      | 1      | 0      |        |        |        |        |        |        | 1               | 7%                 | 0                     | 0%               |
| Windshield Glare                          | 3                   | 3      | 1      | 1      | 5      | 5      |        |        |        |        |        |        | 3               | 20%                | 3                     | 17%              |
| Driver Obstructed                         | 1                   | 2      | 1      | 0      | 0      | 3      |        |        |        |        |        |        | 2               | 12%                | 2                     | 9%               |
| Car Obstructed                            | 0                   | 1      | 1      | 0      | 1      | 0      |        |        |        |        |        |        | 1               | 7%                 | 1                     | 5%               |
| No DMV Match Found                        | 0                   | 1      | 0      | 1      | 3      | 1      |        |        |        |        |        |        | 2               | 10%                | 3                     | 13%              |
| LASD Expired                              | 0                   | 0      | 0      | 0      | 0      | 0      |        |        |        |        |        |        | 0               | 0%                 | 0                     | 0%               |
| LASD Expired  LASD Return                 | 3                   |        |        |        |        |        |        |        |        |        |        |        | 2               | 16%                |                       | 19%              |
| Other                                     | 0                   | 0      | 0      | 0      | 0      | 0      |        |        |        |        |        |        | 0               | 0%                 | <del>4</del><br>0     | 0%               |
|                                           | otal: 10            |        | 4      | 5      | 13     | 17     |        |        |        |        |        |        | 15              | 100%               |                       | 100%             |
|                                           | -Issued Violations  | 12     | 4      | 3      | 13     | 17     |        |        |        |        |        |        | 15              | 100%               | 19                    | 100%             |
|                                           |                     | 0      | 1      | 0      | 0      | 0      |        |        |        |        |        |        | 1               | 200/               | 0                     | 00/              |
| Framing of Plate Focus / Clarity of Plate | 0                   | 0      | 1      | 0      | 0      | 0      |        |        |        |        |        |        | '               | 20%<br>0%          | 0                     | 0%<br>9%         |
| •                                         | 2                   | 0      | 0      |        | 0      |        |        |        |        |        |        |        | 0               | 40%                | 3                     | 20%              |
| Dark Interior<br>Framing of Driver        |                     |        | 0      | 0      |        | 0      |        |        |        |        |        |        | 2               |                    |                       |                  |
|                                           | 0                   | 0      | 0      | 0      | 0      | 0      |        |        |        |        |        |        | 0               | 0%                 | 0                     | 0%<br><b>7</b> % |
| Focus / Clarity of Driver                 | '                   | 0      | 0      | 0      | 0      | 0      |        |        |        |        |        |        | 1               | 20%                | I                     | 7%               |
| Framing of Car                            | 0                   | 0      | 0      | 0      | 0      | 0      |        |        |        |        |        |        | 0               | 0%                 | 0                     | 0%               |
| Data/Operator Error                       | 0                   | 0      | 0      | 0      | 0      | 0      |        |        |        |        |        |        | 0               | 0%                 | 2                     | 14%              |
| Exposure                                  | 1                   | 0      | 0      | 0      | 0      | 1      |        |        |        |        |        |        | 1               | 20%                | 4                     | 29%              |
| Equipment Malfunction                     | 0                   | 0      | 0      | 0      | 0      | 0      |        |        |        |        |        |        | 0               | 0%                 | 3                     | 21%              |
| ACS Expired                               | 0                   | 0      | 0      | 0      | 0      | 0      |        |        |        |        |        |        | 0               | 0%                 | 0                     | 0%               |
|                                           | otal: 4             | 0      | 1      | 0      | 0      | 1      |        |        |        |        |        |        | 5               | 100%               | 14                    | 100%             |
| Summary Metrics                           |                     | 000    | 077    | 4.004  | 000    | 4.400  |        |        |        |        |        |        | Year to Date Mo |                    |                       | nly Average      |
| Daily Average Vehicle Passes              | 845                 | 802    | 877    | 1,031  | 939    | 1,106  |        |        |        |        |        |        | 933             |                    | 1,0                   |                  |
| Average Issued Speed                      | 29                  | 29     | 0      | 27     | 0      | 21     |        |        |        |        |        |        | 26              |                    |                       | 5                |
| Average Issued Red Seconds                | 0.4                 | 33.5   | 0      | 0.7    | 0      | 0.2    |        |        |        |        |        |        | 9               |                    |                       | 3.8              |
| Citiation / Violation Issuance Rate       | 26%                 | 20%    | 0%     | 38%    | 0%     | 5%     |        |        |        |        |        |        | 22%             |                    |                       | <b>'</b> %       |
| Controllable Issuance Rate                | 56%                 | 100%   | 0%     | 100%   | 0%     | 50%    |        |        |        |        |        |        | 76%             | 6                  | 43                    | 3%               |