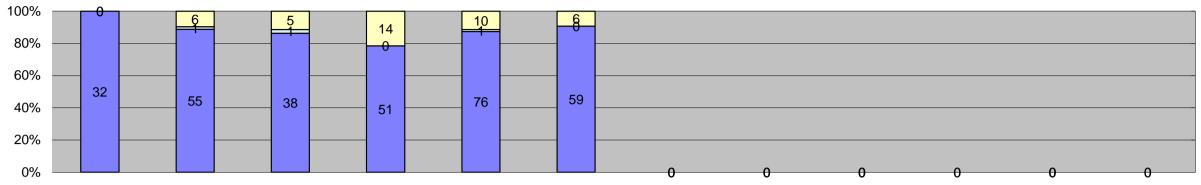

| 0% -                                |                   |        |        |        |        |        |        |        |        |        |        |        | Vacanta Data M | and by Arrana and   | 204.4 Maint | Jaha Aarana      |
|-------------------------------------|-------------------|--------|--------|--------|--------|--------|--------|--------|--------|--------|--------|--------|----------------|---------------------|-------------|------------------|
| Events                              | Jan-15            | Feb-15 | Mar-15 | Apr-15 | May-15 | Jun-15 | Jul-15 | Aug-15 | Sep-15 | Oct-15 | Nov-15 | Dec-15 | Quantity       | onthly Average<br>% | Quantity    | hly Average<br>% |
| Non-Violations                      | 728               | 739    | 0      | 418    | 797    | 1,135  |        |        |        |        |        |        | 763            | 99%                 | 1,151       | 99%              |
| Violations                          | 6                 | 15     | 0      | 9      | 3      | 22     |        |        |        |        |        |        | 11             | 1%                  | 16          | 1%               |
| Tota                                | il: 734           | 754    | 0      | 427    | 800    | 1,157  |        |        |        |        |        |        | 774            | 100%                | 1,167       | 100%             |
| Violations                          |                   |        |        |        |        |        |        |        |        |        |        |        |                |                     |             |                  |
| Uncontrollable Non-Issued           | 3                 | 14     | 0      | 7      | 1      | 16     |        |        |        |        |        |        | 8              | 71%                 | 11          | 62%              |
| Controllable Non-Issued             | 2                 | 0      | 0      | 0      | 1      | 1      |        |        |        |        |        |        | 1              | 12%                 | 4           | 23%              |
| Citations                           | 1                 | 1      | 0      | 2      | 1      | 5      |        |        |        |        |        |        | 2              | 17%                 | 3           | 15%              |
| Tota                                | ıl: 6             | 15     | 0      | 9      | 3      | 22     |        |        |        |        |        |        | 12             | 100%                | 17          | 100%             |
| Non-Violations                      |                   |        |        |        |        |        |        |        |        |        |        |        |                |                     |             |                  |
| Rear Axle Violation                 | 0                 | 0      | 0      | 0      | 0      | 0      |        |        |        |        |        |        | 0              | 0%                  | 1           | 0%               |
| Emergency Vehicle                   | 2                 | 1      | 0      | 4      | 1      | 2      |        |        |        |        |        |        | 2              | 0%                  | 4           | 0%               |
| Right Turn                          | 0                 | 0      | 0      | 0      | 0      | 0      |        |        |        |        |        |        | 0              | 0%                  | 0           | 0%               |
| No Violation Occurred               | 726               | 738    | 0      | 414    | 796    | 1,133  |        |        |        |        |        |        | 761            | 100%                | 1,148       | 100%             |
| Tota                                | ıl: 728           | 739    | 0      | 418    | 797    | 1,135  |        |        |        |        |        |        | 763            | 100%                | 1,153       | 100%             |
| Uncontrollable Non-                 | Issued Violations |        |        |        |        |        |        |        |        |        |        |        |                |                     |             |                  |
| No Plate                            | 0                 | 2      | 0      | 1      | 0      | 1      |        |        |        |        |        |        | 1              | 9%                  | 2           | 11%              |
| Out of State Plate                  | 0                 | 0      | 0      | 0      | 0      | 1      |        |        |        |        |        |        | 1              | 7%                  | 1           | 6%               |
| Glare on Plate                      | 0                 | 0      | 0      | 0      | 0      | 0      |        |        |        |        |        |        | 0              | 0%                  | 1           | 6%               |
| Illegible Plate                     | 0                 | 4      | 0      | 4      | 1      | 8      |        |        |        |        |        |        | 4              | 29%                 | 2           | 15%              |
| Plate Obstructed                    | 0                 | 0      | 0      | 0      | 0      | 2      |        |        |        |        |        |        | 2              | 14%                 | 0           | 0%               |
| Windshield Glare                    | 1                 | 0      | 0      | 1      | 0      | 0      |        |        |        |        |        |        | 1              | 7%                  | 2           | 12%              |
| Driver Obstructed                   | 1                 | 5      | 0      | 0      | 0      | 2      |        |        |        |        |        |        | 3              | 18%                 | 2           | 12%              |
| Car Obstructed                      | 0                 | 0      | 0      | 0      | 0      | 0      |        |        |        |        |        |        | 0              | 0%                  | 1           | 6%               |
| No DMV Match Found                  | 0                 | 1      | 0      | 0      | 0      | 1      |        |        |        |        |        |        | 1              | 7%                  | 2           | 13%              |
| LASD Expired                        | 0                 | 0      | 0      | 0      | 0      | 0      |        |        |        |        |        |        | 0              | 0%                  | 0           | 0%               |
| LASD Return                         | 1                 | 2      | 0      | 1      | 0      | 1      |        |        |        |        |        |        | 1              | 9%                  | 3           | 19%              |
| Other                               | 0                 | 0      | 0      | 0      | 0      | 0      |        |        |        |        |        |        | 0              | 0%                  | 0           | 0%               |
| Tota                                | ıl: 3             | 14     | 0      | 7      | 1      | 16     |        |        |        |        |        |        | 15             | 100%                | 16          | 100%             |
| Controllable Non-Iss                | sued Violations   |        |        |        |        |        |        |        |        |        |        |        |                |                     |             |                  |
| Framing of Plate                    | 0                 | 0      | 0      | 0      | 0      | 0      |        |        |        |        |        |        | 0              | 0%                  | 1           | 11%              |
| Focus / Clarity of Plate            | 2                 | 0      | 0      | 0      | 0      | 0      |        |        |        |        |        |        | 2              | 50%                 | 1           | 11%              |
| Dark Interior                       | 0                 | 0      | 0      | 0      | 0      | 0      |        |        |        |        |        |        | 0              | 0%                  | 1           | 11%              |
| Framing of Driver                   | 0                 | 0      | 0      | 0      | 0      | 0      |        |        |        |        |        |        | 0              | 0%                  | 0           | 0%               |
| Focus / Clarity of Driver           | 0                 | 0      | 0      | 0      | 0      | 0      |        |        |        |        |        |        | 0              | 0%                  | 0           | 0%               |
| Framing of Car                      | 0                 | 0      | 0      | 0      | 0      | 0      |        |        |        |        |        |        | 0              | 0%                  | 0           | 0%               |
| Data/Operator Error                 | 0                 | 0      | 0      | 0      | 1      | 0      |        |        |        |        |        |        | 1              | 25%                 | 1           | 11%              |
| Exposure                            | 0                 | 0      | 0      | 0      | 0      | 1      |        |        |        |        |        |        | 1              | 25%                 | 4           | 43%              |
| Equipment Malfunction               | 0                 | 0      | 0      | 0      | 0      | 0      |        |        |        |        |        |        | 0              | 0%                  | 1           | 11%              |
| ACS Expired                         | 0                 | 0      | 0      | 0      | 0      | 0      |        |        |        |        |        |        | 0              | 0%                  | 0           | 0%               |
| Tota                                | ıl: 2             | 0      | 0      | 0      | 1      | 1      |        |        |        |        |        |        | 4              | 100%                | 9           | 100%             |
| Summary Metrics                     |                   |        |        |        |        |        |        |        |        |        |        |        | Year to Date M | lonthly Average     | 2014 Mont   | hly Average      |
| Daily Average Vehicle Passes        | 651               | 588    | 619    | 673    | 557    | 904    |        |        |        |        |        |        | 66             | 65                  | 5           | 63               |
| Average Issued Speed                | 16                | 18     | 0      | 20     | 22     | 19     |        |        |        |        |        |        | 1              | 9                   | 1           | 19               |
| Average Issued Red Seconds          | 40.1              | 99.9   | 0      | 66.6   | 99.9   | 67.1   |        |        |        |        |        |        | 7              | 5                   | 55          | 5.7              |
| Citiation / Violation Issuance Rate | 17%               | 7%     | 0%     | 22%    | 33%    | 23%    |        |        |        |        |        |        | 20             | )%                  | 14          | 4%               |
| Controllable Issuance Rate          | 33%               | 100%   | 0%     | 100%   | 50%    | 83%    |        |        |        |        |        |        | 73             | 3%                  | 36          | 6%               |