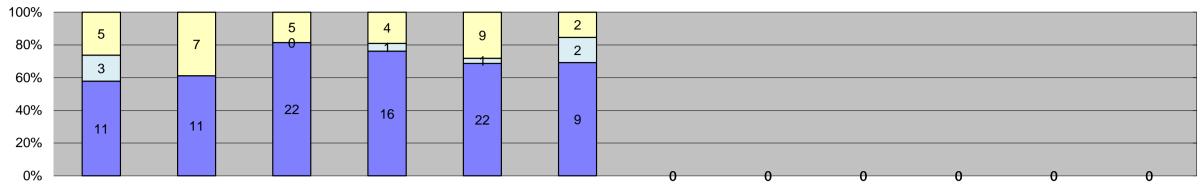

|                                     | 0%          |              |        |        |        |        |        | 0      | 0      | U      | 0      | 0      | <u> </u> |                                  |                     |                       |                  |
|-------------------------------------|-------------|--------------|--------|--------|--------|--------|--------|--------|--------|--------|--------|--------|----------|----------------------------------|---------------------|-----------------------|------------------|
| Events                              |             | Jan-15       | Feb-15 | Mar-15 | Apr-15 | May-15 | Jun-15 | Jul-15 | Aug-15 | Sep-15 | Oct-15 | Nov-15 | Dec-15   | Year to Date Monager<br>Quantity | onthly Average<br>% | 2014 Mont<br>Quantity | hly Average<br>% |
| Non-Violations                      |             | 319          | 143    | 99     | 93     | 157    | 268    |        |        |        |        |        |          | 180                              | 83%                 | 331                   | 91%              |
| Violations                          |             | 44           | 42     | 18     | 26     | 49     | 39     |        |        |        |        |        |          | 36                               | 17%                 | 33                    | 9%               |
|                                     | Total:      | 363          | 185    | 117    | 119    | 206    | 307    |        |        |        |        |        |          | 216                              | 100%                | 364                   | 100%             |
| Violations                          |             |              |        |        |        |        |        |        |        |        |        |        |          |                                  |                     |                       |                  |
| Uncontrollable Non-Issue            | ed          | 24           | 25     | 12     | 13     | 39     | 31     |        |        |        |        |        |          | 24                               | 63%                 | 22                    | 67%              |
| Controllable Non-Issued             |             | 9            | 1      | 0      | 1      | 0      | 0      |        |        |        |        |        |          | 4                                | 10%                 | 3                     | 10%              |
| Citations                           |             | 11           | 16     | 6      | 12     | 10     | 8      |        |        |        |        |        |          | 11                               | 28%                 | 8                     | 23%              |
|                                     | Total:      | 44           | 42     | 18     | 26     | 49     | 39     |        |        |        |        |        |          | 38                               | 100%                | 33                    | 100%             |
| Non-Violations                      |             |              |        |        |        |        |        |        |        |        |        |        |          |                                  |                     |                       |                  |
| Rear Axle Violation                 |             | 0            | 0      | 0      | 0      | 0      | 0      |        |        |        |        |        |          | 0                                | 0%                  | 0                     | 0%               |
| Emergency Vehicle                   |             | 38           | 39     | 44     | 27     | 47     | 44     |        |        |        |        |        |          | 40                               | 22%                 | 39                    | 12%              |
| Right Turn                          |             | 0            | 0      | 0      | 0      | 0      | 0      |        |        |        |        |        |          | 0                                | 0%                  | 0                     | 0%               |
| No Violation Occurred               |             | 281          | 104    | 55     | 66     | 110    | 224    |        |        |        |        |        |          | 140                              | 78%                 | 292                   | 88%              |
|                                     | Total:      | 319          | 143    | 99     | 93     | 157    | 268    |        |        |        |        |        |          | 180                              | 100%                | 331                   | 100%             |
| Uncontrollable                      | Non-Issue   | d Violations |        |        |        |        |        |        |        |        |        |        |          |                                  |                     |                       |                  |
| No Plate                            |             | 4            | 3      | 4      | 4      | 2      | 4      |        |        |        |        |        |          | 4                                | 12%                 | 6                     | 20%              |
| Out of State Plate                  |             | 0            | 0      | 0      | 0      | 0      | 1      |        |        |        |        |        |          | 1                                | 3%                  | 1                     | 4%               |
| Glare on Plate                      |             | 0            | 0      | 0      | 0      | 1      | 0      |        |        |        |        |        |          | 1                                | 3%                  | 3                     | 10%              |
| Illegible Plate                     |             | 3            | 11     | 3      | 4      | 14     | 6      |        |        |        |        |        |          | 7                                | 23%                 | 5                     | 20%              |
| Plate Obstructed                    |             | 0            | 0      | 0      | 0      | 0      | 0      |        |        |        |        |        |          | 0                                | 0%                  | 1                     | 5%               |
| Windshield Glare                    |             | 0            | 3      | 0      | 0      | 5      | 3      |        |        |        |        |        |          | 4                                | 12%                 | 1                     | 5%               |
| Driver Obstructed                   |             | 11           | 2      | 3      | 5      | 4      | 10     |        |        |        |        |        |          | 6                                | 20%                 | 3                     | 10%              |
| Car Obstructed                      |             | 0            | 0      | 0      | 0      | 1      | 0      |        |        |        |        |        |          | 1                                | 3%                  | 0                     | 0%               |
| No DMV Match Found                  |             | 5            | 4      | 1      | 0      | 4      | 4      |        |        |        |        |        |          | 4                                | 12%                 | 5                     | 18%              |
| LASD Expired                        |             | 0            | 0      | 0      | 0      | 0      | 0      |        |        |        |        |        |          | 0                                | 0%                  | 0                     | 0%               |
| LASD Return                         |             | 1            | 2      | 1      | 0      | 8      | 3      |        |        |        |        |        |          | 3                                | 10%                 | 3                     | 10%              |
| Other                               |             | 0            | 0      | 0      | 0      | 0      | 0      |        |        |        |        |        |          | 0                                | 0%                  | 0                     | 0%               |
|                                     | Total:      | 24           | 25     | 12     | 13     | 39     | 31     |        |        |        |        |        |          | 29                               | 100%                | 28                    | 100%             |
| Controllable No                     | on-Issued \ | Violations - |        |        |        |        |        |        |        |        |        |        |          |                                  |                     |                       |                  |
| Framing of Plate                    |             | 0            | 0      | 0      | 0      | 0      | 0      |        |        |        |        |        |          | 0                                | 0%                  | 0                     | 0%               |
| Focus / Clarity of Plate            |             | 0            | 0      | 0      | 0      | 0      | 0      |        |        |        |        |        |          | 0                                | 0%                  | 3                     | 27%              |
| Dark Interior                       |             | 6            | 0      | 0      | 0      | 0      | 0      |        |        |        |        |        |          | 6                                | 55%                 | 1                     | 9%               |
| Framing of Driver                   |             | 0            | 0      | 0      | 0      | 0      | 0      |        |        |        |        |        |          | 0                                | 0%                  | 0                     | 0%               |
| Focus / Clarity of Driver           |             | 1            | 0      | 0      | 0      | 0      | 0      |        |        |        |        |        |          | 1                                | 9%                  | 3                     | 27%              |
| Framing of Car                      |             | 0            | 0      | 0      | 0      | 0      | 0      |        |        |        |        |        |          | 0                                | 0%                  | 0                     | 0%               |
| Data/Operator Error                 |             | 0            | 1      | 0      | 0      | 0      | 0      |        |        |        |        |        |          | 1                                | 9%                  | 1                     | 9%               |
| Exposure                            |             | 2            | 0      | 0      | 0      | 0      | 0      |        |        |        |        |        |          | 2                                | 18%                 | 2                     | 19%              |
| Equipment Malfunction               |             | 0            | 0      | 0      | 1      | 0      | 0      |        |        |        |        |        |          | 1                                | 9%                  | 1                     | 9%               |
| ACS Expired                         |             | 0            | 0      | 0      | 0      | 0      | 0      |        |        |        |        |        |          | 0                                | 0%                  | 0                     | 0%               |
|                                     | Total:      | 9            | 1      | 0      | 1      | 0      | 0      |        |        |        |        |        |          | 11                               | 100%                | 11                    | 100%             |
| Summary Metri                       | cs          |              |        |        |        |        |        |        |        |        |        |        |          | Year to Date M                   | onthly Average      | 2014 Mont             | hly Average      |
| Daily Average Vehicle Passes        |             | 974          | 1,016  | 1,001  | 970    | 877    | 1,084  |        |        |        |        |        |          | 98                               | 37                  | 9                     | 99               |
| Average Issued Speed                |             | 18           | 19     | 20     | 19     | 18     | 19     |        |        |        |        |        |          | 1:                               | 9                   | 2                     | 20               |
| Average Issued Red Seconds          |             | 25.4         | 24.7   | 33.6   | 17.8   | 54.4   | 6.8    |        |        |        |        |        |          | 2                                | 7                   | 24                    | 1.1              |
| Citiation / Violation Issuance Rate | е           | 25%          | 38%    | 33%    | 46%    | 20%    | 21%    |        |        |        |        |        |          | 31                               | %                   | 23                    | 3%               |
| Controllable Issuance Rate          |             | 55%          | 94%    | 100%   | 92%    | 100%   | 100%   |        |        |        |        |        |          | 90                               | %                   | 7′                    | 1%               |