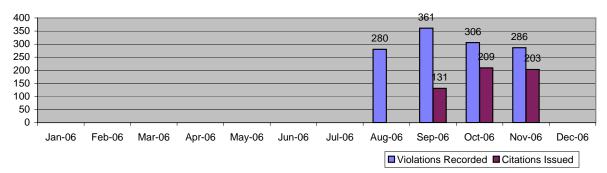

Location 1331: NB Kester Ave @ Busway

| Categories                                 |          | lov-06      |          | th Average  | Year to Date Average |              |
|--------------------------------------------|----------|-------------|----------|-------------|----------------------|--------------|
| outoge//oc                                 | Quantity | % of Events | Quantity | % of Events | Quantity             | % of Events  |
| Non Violations                             | 20       | 29.41%      | 64       | 36.43%      | 68                   | 38.34%       |
| Uncontrollable Non-Issued Violations       | 6        | 8.82%       | 30       | 17.08%      | 28                   | 15.87%       |
| Controllable Non-Issued Violations         | 0        | 0.00%       | 2        | 1.33%       | 2                    | 0.98%        |
| Citations                                  | 42       | 61.76%      | 79       | 45.16%      | 62                   | 34.55%       |
| Warning Letters                            | 0        | 0.00%       | 0        | 0.00%       | 18                   | 10.25%       |
| Total Events                               | 68       | 100.00%     | 176      | 100.00%     | 178                  | 100.00%      |
| Average Violation Speed                    |          | 32.21       |          | 31.00       | 3                    | 31.21        |
| Average Issued Speed                       |          | 31.71       | 3        | 31.08       | 3                    | 31.19        |
| Average Violation Seconds                  |          | 1.15        |          | 3.13        |                      | 3.12         |
| Average Issued Seconds                     |          | 1.15        |          | 2.97        |                      | 3.01         |
| Calendar Days/Enforcement Days             | 30       | 30          | 30       | 30          | 31                   | 31           |
| Daily Yield                                | 1.40     | 1.40        | 2.62     | 2.62        | 2.57                 | 2.57         |
| Issuance Rate (Citations-WL /Violations)   |          | 88%         |          | 71%         | 7                    | 73%          |
|                                            |          | lov-06      | 3 Mon    | th Average  | Year to I            | Date Average |
| Categories                                 | Quantity | % of Events | Quantity | % of Events | Quantity             | % of Events  |
| Rear Axle Activation                       | 0        | 0.00%       | 0        | 0.00%       | 0                    | 0.00%        |
| Gate Down - No Train                       | 0        | 0.00%       | 0        | 0.00%       | 0                    | 0.00%        |
| Train Activation                           | 0        | 0.00%       | 0        | 0.00%       | 0                    | 0.00%        |
| No Violation Occurred                      | 20       | 29.41%      | 64       | 36.43%      | 68                   | 38.34%       |
| Right Turn                                 | 0        | 0.00%       | 0        | 0.00%       | 0                    | 0.00%        |
| Total Non Violations                       | 20       | 29.41%      | 64       | 36.43%      | 68                   | 38.34%       |
| Missing Plates                             | 4        | 5.88%       | 15       | 8.73%       | 16                   | 8.85%        |
| Out of State Plate                         | 0        | 0.00%       | 1        | 0.38%       | 1                    | 0.56%        |
| Glare on Plate                             | 0        | 0.00%       | 0        | 0.00%       | 0                    | 0.00%        |
| Illegible Plate                            | 0        | 0.00%       | 0        | 0.00%       | 0                    | 0.14%        |
| Plate Obstructed                           | 0        | 0.00%       | 1        | 0.38%       | 1                    | 0.28%        |
| Windshield Glare                           | 0        | 0.00%       | 2        | 0.95%       | 2                    | 0.98%        |
| Driver Obstructed                          | 0        | 0.00%       | 0        | 0.00%       | 0                    | 0.00%        |
| Car Obstructed                             | 1        | 1.47%       | 1        | 0.38%       | 1                    | 0.28%        |
| Emergency Vehicle                          | 0        | 0.00%       | 0        | 0.00%       | 0                    | 0.00%        |
| No DMV/Vehicle Match Found                 | 1        | 1.47%       | 9        | 5.12%       | 7                    | 3.93%        |
| Other                                      | 0        | 0.00%       | 0        | 0.00%       | 0                    | 0.00%        |
| Police Return                              | 0        | 0.00%       | 2        | 1.14%       | 2                    | 0.84%        |
| Total Uncontrollable Non-Issued Violations | 6        | 8.82%       | 30       | 17.08%      | 28                   | 15.87%       |
| Framing of Plate                           | 0        | 0.00%       | 0        | 0.00%       | 0                    | 0.00%        |
| Clarity of Plate                           | 0        | 0.00%       | 0        | 0.00%       | 0                    | 0.00%        |
| Dark Interior                              | 0        | 0.00%       | 1        | 0.38%       | 1                    | 0.28%        |
| Framing of Driver                          | 0        | 0.00%       | 0        | 0.00%       | 0                    | 0.00%        |
| Clarity of Driver                          | 0        | 0.00%       | 0        | 0.19%       | 0                    | 0.14%        |
| Framing of Car                             | 0        | 0.00%       | 0        | 0.00%       | 0                    | 0.00%        |
| Data Error                                 | 0        | 0.00%       | 0        | 0.19%       | 0                    | 0.14%        |
| Exposure                                   | 0        | 0.00%       | 0        | 0.00%       | 0                    | 0.00%        |
| Equipment Malfunction                      | 0        | 0.00%       | 0        | 0.00%       | 0                    | 0.00%        |
| Expired                                    | 0        | 0.00%       | 1        | 0.57%       | 1                    | 0.42%        |
| Total Controllable Non-Issued Violations   | 0        | 0.00%       | 2        | 1.33%       | 2                    | 0.98%        |