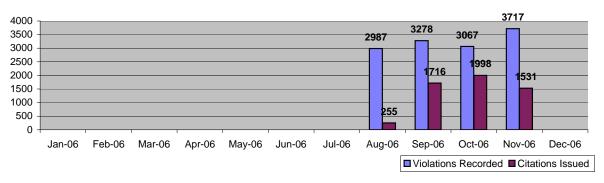

### Los Angeles County MTA Orange Line Approach Summary Report All Locations

|                                            | /        | lov-06      | 3 Mon    | th Average  | Year to Date Average |              |
|--------------------------------------------|----------|-------------|----------|-------------|----------------------|--------------|
| Categories                                 | Quantity | % of Events | Quantity | % of Events | Quantity             | % of Events  |
| Non Violations                             | 8872     | 70.47%      | 8995     | 73.32%      | 9012                 | 73.20%       |
| Uncontrollable Non-Issued Violations       | 847      | 6.73%       | 1007     | 8.21%       | 942                  | 7.65%        |
| Controllable Non-Issued Violations         | 318      | 2.53%       | 401      | 3.27%       | 512                  | 4.16%        |
| Citations                                  | 1531     | 12.16%      | 1748     | 14.25%      | 1375                 | 11.17%       |
| Warning Letters                            | 1021     | 8.11%       | 1138     | 9.28%       | 1491                 | 12.11%       |
| Total Events                               | 12589    | 100.00%     | 12268    | 100.00%     | 12310                | 100.00%      |
|                                            |          |             |          |             |                      |              |
| Average Violation Speed                    |          | 18.47       |          | 20.05       |                      | 19.63        |
| Average Issued Speed                       |          | 18.08       |          | 19.51       |                      | 19.39        |
| Average Violation Seconds                  |          | 3.78        |          | 3.88        |                      | 4.19         |
| Average Issued Seconds                     |          | 2.95        |          | 3.13        |                      | 3.14         |
| Enforcement Days                           | 30       | 29          | 30       | 29          | 31                   | 31           |
| Daily Citation Yield                       | 85.07    | 87.37       | 95.36    | 101.14      | 92.46                | 92.46        |
| Issuance Rate (Citations-WL /Violations)   |          | 69%         |          | 67%         | (                    | 66%          |
|                                            |          | lov-06      | 3 Mon    | th Average  | Year to I            | Date Average |
| Categories                                 | Quantity | % of Events | Quantity | % of Events | Quantity             | % of Events  |
| Rear Axle Activation                       | 7        | 0.06%       | 8        | 0.07%       | 9                    | 0.08%        |
| Gate Down - No Train                       | 0        | 0.00%       | 0        | 0.00%       | 0                    | 0.00%        |
| Train Activation                           | 0        | 0.00%       | 0        | 0.00%       | 0                    | 0.00%        |
| No Violation Occurred                      | 8845     | 70.26%      | 8962     | 73.06%      | 8976                 | 72.91%       |
| Right Turn                                 | 20       | 0.16%       | 24       | 0.20%       | 27                   | 0.22%        |
| Total Non Violations                       | 8872     | 70.47%      | 8995     | 73.32%      | 9012                 | 73.20%       |
| Missing Plates                             | 428      | 3.40%       | 520      | 4.24%       | 496                  | 4.03%        |
| Out of State Plate                         | 41       | 0.33%       | 43       | 0.35%       | 45                   | 0.36%        |
| Glare on Plate                             | 0        | 0.00%       | 0        | 0.00%       | 0                    | 0.00%        |
| Illegible Plate                            | 8        | 0.06%       | 10       | 0.08%       | 8                    | 0.07%        |
| Plate Obstructed                           | 24       | 0.19%       | 26       | 0.21%       | 22                   | 0.18%        |
| Windshield Glare                           | 2        | 0.02%       | 11       | 0.09%       | 12                   | 0.10%        |
| Driver Obstructed                          | 6        | 0.05%       | 5        | 0.04%       | 7                    | 0.06%        |
| Car Obstructed                             | 36       | 0.29%       | 46       | 0.37%       | 44                   | 0.36%        |
| Emergency Vehicle                          | 93       | 0.74%       | 83       | 0.68%       | 85                   | 0.69%        |
| No DMV/Vehicle Match Found                 | 169      | 1.34%       | 215      | 1.75%       | 179                  | 1.45%        |
| Other                                      | 13       | 0.10%       | 21       | 0.17%       | 19                   | 0.15%        |
| Police Return                              | 27       | 0.21%       | 26       | 0.21%       | 25                   | 0.20%        |
| Total Uncontrollable Non-Issued Violations | 847      | 6.73%       | 1007     | 8.21%       | 942                  | 7.65%        |
| Framing of Plate                           | 21       | 0.17%       | 19       | 0.15%       | 19                   | 0.15%        |
| Clarity of Plate                           | 82       | 0.65%       | 110      | 0.90%       | 102                  | 0.83%        |
| Dark Interior                              | 29       | 0.23%       | 52       | 0.42%       | 51                   | 0.41%        |
| Framing of Driver                          | 1        | 0.01%       | 4        | 0.03%       | 4                    | 0.03%        |
| Clarity of Driver                          | 2        | 0.02%       | 3        | 0.02%       | 3                    | 0.03%        |
| Framing of Car                             | 15       | 0.12%       | 35       | 0.28%       | 32                   | 0.26%        |
| Data Error                                 | 64       | 0.51%       | 65       | 0.53%       | 63                   | 0.51%        |
| Exposure                                   | 17       | 0.14%       | 14       | 0.11%       | 15                   | 0.12%        |
| Equipment Malfunction                      | 72       | 0.57%       | 74       | 0.61%       | 202                  | 1.64%        |
| Expired                                    | 15       | 0.12%       | 26       | 0.21%       | 22                   | 0.18%        |
| Total Controllable Non-Issued Violations   | 318      | 2.53%       | 401      | 3.27%       | 512                  | 4.16%        |