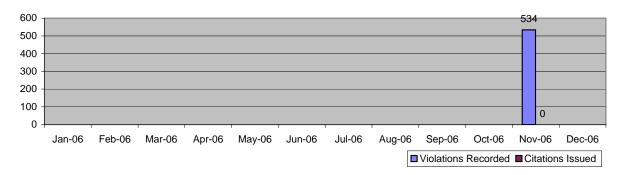

0.34%

1.34%

2.85%

Location 1314: WB Oxnard St. @ Buffalo Ave

|                                            |            |             | ■ Viola    | tions Recorded | ■ Citations | Issued       |
|--------------------------------------------|------------|-------------|------------|----------------|-------------|--------------|
|                                            |            |             | 2.14- :-   | 4              |             |              |
| Categories                                 |            | Vov-06      |            | th Average     |             | ate Average  |
| •                                          | Quantity   | % of Events | Quantity   | % of Events    | Quantity    | % of Events  |
| Non Violations                             | 232        | 74.36%      | 237        | 69.46%         | 249         | 69.36%       |
| Uncontrollable Non-Issued Violations       | 17         | 5.45%       | 29         | 8.59%          | 30          | 8.23%        |
| Controllable Non-Issued Violations         | 5          | 1.60%       | 9          | 2.73%          | 10          | 2.65%        |
| Citations                                  | 58         | 18.59%      | 66         | 19.22%         | 60          | 16.61%       |
| Warning Letters                            | 0          | 0.00%       | 0          | 0.00%          | 11          | 3.14%        |
| Total Events                               | 312        | 100.00%     | 342        | 100.00%        | 358         | 100.00%      |
| Average Violation Speed                    |            | 31.31       | 3          | 31.76          | 3           | 2.29         |
| Average Issued Speed                       |            | 31.98       |            | 32.00          |             | 2.57         |
| Average Violation Seconds                  |            | 3.66        |            | 3.97           |             | 3.93         |
| Average Issued Seconds                     |            | 3.55        |            | 3.81           |             | 3.80         |
| Colon dou Deve/Enforcement Deve            | 20         | 20          | 20         | 20             | 21          | 21           |
| Calendar Days/Enforcement Days Daily Yield | 30<br>1.93 | 30<br>1.93  | 30<br>2.16 | 2.16           | 2.28        | 2.28         |
| Issuance Rate (Citations-WL /Violations)   | 1.93       | 73%         |            | 63%            |             | 2.20         |
| issuance reate (Ottations-WE7Violations)   |            |             |            |                |             |              |
| Categories                                 |            | Vov-06      |            | th Average     |             | Date Average |
|                                            | Quantity   | % of Events | Quantity   | % of Events    | Quantity    | % of Events  |
| Rear Axle Activation                       | 0          | 0.00%       | 0          | 0.10%          | 1           | 0.14%        |
| Gate Down - No Train                       | 0          | 0.00%       | 0          | 0.00%          | 0           | 0.00%        |
| Train Activation                           | 0          | 0.00%       | 0          | 0.00%          | 0           | 0.00%        |
| No Violation Occurred                      | 232        | 74.36%      | 237        | 69.37%         | 248         | 69.23%       |
| Right Turn                                 | 0          | 0.00%       | 0          | 0.00%          | 0           | 0.00%        |
| Total Non Violations                       | 232        | 74.36%      | 237        | 69.46%         | 249         | 69.36%       |
| Missing Plates                             | 11         | 3.53%       | 17         | 4.88%          | 16          | 4.54%        |
| Out of State Plate                         | 2          | 0.64%       | 1          | 0.20%          | 1           | 0.35%        |
| Glare on Plate                             | 0          | 0.00%       | 0          | 0.00%          | 0           | 0.00%        |
| Illegible Plate                            | 0          | 0.00%       | 0          | 0.00%          | 0           | 0.00%        |
| Plate Obstructed                           | 0          | 0.00%       | 0          | 0.10%          | 0           | 0.07%        |
| Windshield Glare                           | 0          | 0.00%       | 0          | 0.10%          | 1           | 0.21%        |
| Driver Obstructed                          | 0          | 0.00%       | 0          | 0.00%          | 0           | 0.00%        |
| Car Obstructed                             | 0          | 0.00%       | 3          | 0.78%          | 3           | 0.84%        |
| Emergency Vehicle                          | 0          | 0.00%       | 0          | 0.10%          | 1           | 0.28%        |
| No DMV/Vehicle Match Found                 | 4          | 1.28%       | 7          | 2.15%          | 6           | 1.74%        |
| Other                                      | 0          | 0.00%       | 0          | 0.00%          | 0           | 0.00%        |
| Police Return                              | 0          | 0.00%       | 1          | 0.29%          | 1           | 0.21%        |
| Total Uncontrollable Non-Issued Violations | 17         | 5.45%       | 29         | 8.59%          | 30          | 8.23%        |
| Framing of Plate                           | 0          | 0.00%       | 0          | 0.00%          | 0           | 0.00%        |
| Clarity of Plate                           | 2          | 0.64%       | 3          | 0.78%          | 2           | 0.63%        |
| Dark Interior                              | 0          | 0.00%       | 3          | 0.78%          | 3           | 0.70%        |
| Framing of Driver                          | 0          | 0.00%       | 1          | 0.29%          | 1           | 0.21%        |
| Clarity of Driver                          | 0          | 0.00%       | 1          | 0.20%          | 1           | 0.14%        |
| Framing of Car                             | 0          | 0.00%       | 0          | 0.00%          | 0           | 0.07%        |
| Data Error                                 | 0          | 0.00%       | 0          | 0.00%          | 0           | 0.00%        |
| Exposure                                   | 3          | 0.96%       | 1          | 0.29%          | 1           | 0.28%        |
| Equipment Malfunction                      | 0          | 0.00%       | 0          | 0.00%          | 0           | 0.00%        |
| Expired                                    | 0          | 0.00%       | 1          | 0.39%          | 2           | 0.63%        |