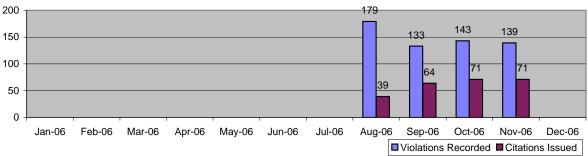

0.34%

1.34%

2.85%

Location 1314: WB Oxnard St. @ Buffalo Ave

|                                            |            |             | ■ Viola    | tions Recorded | ■ Citations | Issued       |
|--------------------------------------------|------------|-------------|------------|----------------|-------------|--------------|
|                                            |            |             | 2.14- :-   | 4              |             |              |
| Categories                                 |            | Vov-06      |            | th Average     |             | ate Average  |
| •                                          | Quantity   | % of Events | Quantity   | % of Events    | Quantity    | % of Events  |
| Non Violations                             | 232        | 74.36%      | 237        | 69.46%         | 249         | 69.36%       |
| Uncontrollable Non-Issued Violations       | 17         | 5.45%       | 29         | 8.59%          | 30          | 8.23%        |
| Controllable Non-Issued Violations         | 5          | 1.60%       | 9          | 2.73%          | 10          | 2.65%        |
| Citations                                  | 58         | 18.59%      | 66         | 19.22%         | 60          | 16.61%       |
| Warning Letters                            | 0          | 0.00%       | 0          | 0.00%          | 11          | 3.14%        |
| Total Events                               | 312        | 100.00%     | 342        | 100.00%        | 358         | 100.00%      |
| Average Violation Speed                    |            | 31.31       | 3          | 31.76          | 3           | 2.29         |
| Average Issued Speed                       |            | 31.98       |            | 32.00          |             | 2.57         |
| Average Violation Seconds                  |            | 3.66        |            | 3.97           |             | 3.93         |
| Average Issued Seconds                     |            | 3.55        |            | 3.81           |             | 3.80         |
| Colon dou Deve/Enforcement Deve            | 20         | 20          | 20         | 20             | 21          | 21           |
| Calendar Days/Enforcement Days Daily Yield | 30<br>1.93 | 30<br>1.93  | 30<br>2.16 | 2.16           | 2.28        | 2.28         |
| Issuance Rate (Citations-WL /Violations)   | 1.93       | 73%         |            | 63%            |             | 2.20         |
| issuance reate (Ottations-WE7Violations)   |            |             |            |                |             |              |
| Categories                                 |            | Vov-06      |            | th Average     |             | Date Average |
|                                            | Quantity   | % of Events | Quantity   | % of Events    | Quantity    | % of Events  |
| Rear Axle Activation                       | 0          | 0.00%       | 0          | 0.10%          | 1           | 0.14%        |
| Gate Down - No Train                       | 0          | 0.00%       | 0          | 0.00%          | 0           | 0.00%        |
| Train Activation                           | 0          | 0.00%       | 0          | 0.00%          | 0           | 0.00%        |
| No Violation Occurred                      | 232        | 74.36%      | 237        | 69.37%         | 248         | 69.23%       |
| Right Turn                                 | 0          | 0.00%       | 0          | 0.00%          | 0           | 0.00%        |
| Total Non Violations                       | 232        | 74.36%      | 237        | 69.46%         | 249         | 69.36%       |
| Missing Plates                             | 11         | 3.53%       | 17         | 4.88%          | 16          | 4.54%        |
| Out of State Plate                         | 2          | 0.64%       | 1          | 0.20%          | 1           | 0.35%        |
| Glare on Plate                             | 0          | 0.00%       | 0          | 0.00%          | 0           | 0.00%        |
| Illegible Plate                            | 0          | 0.00%       | 0          | 0.00%          | 0           | 0.00%        |
| Plate Obstructed                           | 0          | 0.00%       | 0          | 0.10%          | 0           | 0.07%        |
| Windshield Glare                           | 0          | 0.00%       | 0          | 0.10%          | 1           | 0.21%        |
| Driver Obstructed                          | 0          | 0.00%       | 0          | 0.00%          | 0           | 0.00%        |
| Car Obstructed                             | 0          | 0.00%       | 3          | 0.78%          | 3           | 0.84%        |
| Emergency Vehicle                          | 0          | 0.00%       | 0          | 0.10%          | 1           | 0.28%        |
| No DMV/Vehicle Match Found                 | 4          | 1.28%       | 7          | 2.15%          | 6           | 1.74%        |
| Other                                      | 0          | 0.00%       | 0          | 0.00%          | 0           | 0.00%        |
| Police Return                              | 0          | 0.00%       | 1          | 0.29%          | 1           | 0.21%        |
| Total Uncontrollable Non-Issued Violations | 17         | 5.45%       | 29         | 8.59%          | 30          | 8.23%        |
| Framing of Plate                           | 0          | 0.00%       | 0          | 0.00%          | 0           | 0.00%        |
| Clarity of Plate                           | 2          | 0.64%       | 3          | 0.78%          | 2           | 0.63%        |
| Dark Interior                              | 0          | 0.00%       | 3          | 0.78%          | 3           | 0.70%        |
| Framing of Driver                          | 0          | 0.00%       | 1          | 0.29%          | 1           | 0.21%        |
| Clarity of Driver                          | 0          | 0.00%       | 1          | 0.20%          | 1           | 0.14%        |
| Framing of Car                             | 0          | 0.00%       | 0          | 0.00%          | 0           | 0.07%        |
| Data Error                                 | 0          | 0.00%       | 0          | 0.00%          | 0           | 0.00%        |
| Exposure                                   | 3          | 0.96%       | 1          | 0.29%          | 1           | 0.28%        |
| Equipment Malfunction                      | 0          | 0.00%       | 0          | 0.00%          | 0           | 0.00%        |
| Expired                                    | 0          | 0.00%       | 1          | 0.39%          | 2           | 0.63%        |

1.60%

2.73%

10

Total Controllable Non-Issued Violations

2.65%

Location 1321: NB Woodman Ave @ Busway

| Categories                                 | ^        | lov-06      | 3 Month Average |             | Year to Date Average |              |  |
|--------------------------------------------|----------|-------------|-----------------|-------------|----------------------|--------------|--|
| Calegories                                 | Quantity | % of Events | Quantity        | % of Events | Quantity             | % of Events  |  |
| Non Violations                             | 10       | 11.90%      | 15              | 16.67%      | 17                   | 17.40%       |  |
| Uncontrollable Non-Issued Violations       | 15       | 17.86%      | 20              | 21.74%      | 19                   | 19.48%       |  |
| Controllable Non-Issued Violations         | 9        | 10.71%      | 16              | 17.03%      | 17                   | 17.92%       |  |
| Citations                                  | 50       | 59.52%      | 41              | 44.57%      | 36                   | 37.66%       |  |
| Warning Letters                            | 0        | 0.00%       | 0               | 0.00%       | 7                    | 7.53%        |  |
| Total Events                               | 84       | 100.00%     | 92              | 100.00%     | 96                   | 100.00%      |  |
| Average Violation Speed                    |          | 25.80       |                 | 25.41       | 2                    | 25.62        |  |
| Average Issued Speed                       |          | 25.50       | 2               | 25.61       | 2                    | 5.63         |  |
| Average Violation Seconds                  |          | 4.89        |                 | 4.75        |                      | 4.87         |  |
| Average Issued Seconds                     |          | 5.07        |                 | 4.43        |                      | 4.79         |  |
| Calendar Days/Enforcement Days             | 30       | 30          | 30              | 30          | 31                   | 31           |  |
| Daily Yield                                | 1.67     | 1.67        | 1.35            | 1.35        | 1.40                 | 1.40         |  |
| Issuance Rate (Citations-WL /Violations)   |          | 68%         |                 | 53%         |                      | 55%          |  |
|                                            | ٨        | lov-06      | 3 Mon           | th Average  | Year to E            | Date Average |  |
| Categories                                 | Quantity | % of Events | Quantity        | % of Events | Quantity             | % of Events  |  |
| Rear Axle Activation                       | 0        | 0.00%       | 0               | 0.00%       | 0                    | 0.00%        |  |
| Gate Down - No Train                       | 0        | 0.00%       | 0               | 0.00%       | 0                    | 0.00%        |  |
| Train Activation                           | 0        | 0.00%       | 0               | 0.00%       | 0                    | 0.00%        |  |
| No Violation Occurred                      | 10       | 11.90%      | 15              | 16.67%      | 17                   | 17.40%       |  |
| Right Turn                                 | 0        | 0.00%       | 0               | 0.00%       | 0                    | 0.00%        |  |
| Total Non Violations                       | 10       | 11.90%      | 15              | 16.67%      | 17                   | 17.40%       |  |
| Missing Plates                             | 8        | 9.52%       | 10              | 10.51%      | 10                   | 10.39%       |  |
| Out of State Plate                         | 1        | 1.19%       | 0               | 0.36%       | 0                    | 0.26%        |  |
| Glare on Plate                             | 0        | 0.00%       | 0               | 0.00%       | 0                    | 0.00%        |  |
| Illegible Plate                            | 1        | 1.19%       | 1               | 0.72%       | 1                    | 0.52%        |  |
| Plate Obstructed                           | 0        | 0.00%       | 0               | 0.36%       | 0                    | 0.26%        |  |
| Windshield Glare                           | 0        | 0.00%       | 0               | 0.36%       | 0                    | 0.26%        |  |
| Driver Obstructed                          | 0        | 0.00%       | 0               | 0.00%       | 0                    | 0.00%        |  |
| Car Obstructed                             | 0        | 0.00%       | 1               | 0.72%       | 1                    | 0.78%        |  |
| Emergency Vehicle                          | 1        | 1.19%       | 2               | 1.81%       | 2                    | 1.82%        |  |
| No DMV/Vehicle Match Found                 | 4        | 4.76%       | 5               | 5.80%       | 4                    | 4.42%        |  |
| Other                                      | 0        | 0.00%       | 0               | 0.00%       | 0                    | 0.00%        |  |
| Police Return                              | 0        | 0.00%       | 1               | 1.09%       | 1                    | 0.78%        |  |
| Total Uncontrollable Non-Issued Violations | 15       | 17.86%      | 20              | 21.74%      | 19                   | 19.48%       |  |
| Framing of Plate                           | 0        | 0.00%       | 0               | 0.00%       | 2                    | 2.34%        |  |
| Clarity of Plate                           | 4        | 4.76%       | 6               | 6.16%       | 6                    | 5.71%        |  |
| Dark Interior                              | 3        | 3.57%       | 9               | 9.42%       | 8                    | 7.79%        |  |
| Framing of Driver                          | 0        | 0.00%       | 0               | 0.00%       | 1                    | 0.52%        |  |
| Clarity of Driver                          | 2        | 2.38%       | 1               | 1.09%       | 1                    | 1.04%        |  |
| Framing of Car                             | 0        | 0.00%       | 0               | 0.36%       | 1                    | 0.52%        |  |
| Data Error                                 | 0        | 0.00%       | 0               | 0.00%       | 0                    | 0.00%        |  |
| Exposure                                   | 0        | 0.00%       | 0               | 0.00%       | 0                    | 0.00%        |  |
| Equipment Malfunction                      | 0        | 0.00%       | 0               | 0.00%       | 0                    | 0.00%        |  |
| Expired                                    | 0        | 0.00%       | 0               | 0.00%       | 0                    | 0.00%        |  |
| Total Controllable Non-Issued Violations   | 9        | 10.71%      | 16              | 17.03%      | 17                   | 17.92%       |  |