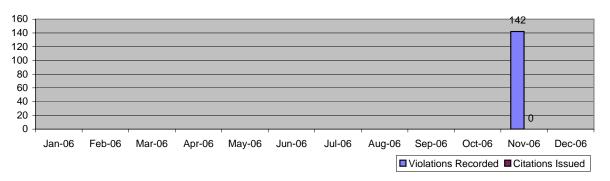

0.34%

1.34%

2.85%

Location 1314: WB Oxnard St. @ Buffalo Ave

|                                            |            |             | ■ Viola    | tions Recorded | ■ Citations | Issued       |
|--------------------------------------------|------------|-------------|------------|----------------|-------------|--------------|
|                                            |            |             | 2.14- :-   | 4              |             |              |
| Categories                                 |            | Vov-06      |            | th Average     |             | ate Average  |
| •                                          | Quantity   | % of Events | Quantity   | % of Events    | Quantity    | % of Events  |
| Non Violations                             | 232        | 74.36%      | 237        | 69.46%         | 249         | 69.36%       |
| Uncontrollable Non-Issued Violations       | 17         | 5.45%       | 29         | 8.59%          | 30          | 8.23%        |
| Controllable Non-Issued Violations         | 5          | 1.60%       | 9          | 2.73%          | 10          | 2.65%        |
| Citations                                  | 58         | 18.59%      | 66         | 19.22%         | 60          | 16.61%       |
| Warning Letters                            | 0          | 0.00%       | 0          | 0.00%          | 11          | 3.14%        |
| Total Events                               | 312        | 100.00%     | 342        | 100.00%        | 358         | 100.00%      |
| Average Violation Speed                    |            | 31.31       | 3          | 31.76          | 3           | 2.29         |
| Average Issued Speed                       |            | 31.98       |            | 32.00          |             | 2.57         |
| Average Violation Seconds                  |            | 3.66        |            | 3.97           |             | 3.93         |
| Average Issued Seconds                     |            | 3.55        |            | 3.81           |             | 3.80         |
| Colon dou Deve/Enforcement Deve            | 20         | 20          | 20         | 20             | 21          | 21           |
| Calendar Days/Enforcement Days Daily Yield | 30<br>1.93 | 30<br>1.93  | 30<br>2.16 | 2.16           | 2.28        | 2.28         |
| Issuance Rate (Citations-WL /Violations)   | 1.93       | 73%         |            | 63%            |             | 2.20         |
| issuance reate (Ottations-WE7Violations)   |            |             |            |                |             |              |
| Categories                                 |            | Vov-06      |            | th Average     |             | Date Average |
|                                            | Quantity   | % of Events | Quantity   | % of Events    | Quantity    | % of Events  |
| Rear Axle Activation                       | 0          | 0.00%       | 0          | 0.10%          | 1           | 0.14%        |
| Gate Down - No Train                       | 0          | 0.00%       | 0          | 0.00%          | 0           | 0.00%        |
| Train Activation                           | 0          | 0.00%       | 0          | 0.00%          | 0           | 0.00%        |
| No Violation Occurred                      | 232        | 74.36%      | 237        | 69.37%         | 248         | 69.23%       |
| Right Turn                                 | 0          | 0.00%       | 0          | 0.00%          | 0           | 0.00%        |
| Total Non Violations                       | 232        | 74.36%      | 237        | 69.46%         | 249         | 69.36%       |
| Missing Plates                             | 11         | 3.53%       | 17         | 4.88%          | 16          | 4.54%        |
| Out of State Plate                         | 2          | 0.64%       | 1          | 0.20%          | 1           | 0.35%        |
| Glare on Plate                             | 0          | 0.00%       | 0          | 0.00%          | 0           | 0.00%        |
| Illegible Plate                            | 0          | 0.00%       | 0          | 0.00%          | 0           | 0.00%        |
| Plate Obstructed                           | 0          | 0.00%       | 0          | 0.10%          | 0           | 0.07%        |
| Windshield Glare                           | 0          | 0.00%       | 0          | 0.10%          | 1           | 0.21%        |
| Driver Obstructed                          | 0          | 0.00%       | 0          | 0.00%          | 0           | 0.00%        |
| Car Obstructed                             | 0          | 0.00%       | 3          | 0.78%          | 3           | 0.84%        |
| Emergency Vehicle                          | 0          | 0.00%       | 0          | 0.10%          | 1           | 0.28%        |
| No DMV/Vehicle Match Found                 | 4          | 1.28%       | 7          | 2.15%          | 6           | 1.74%        |
| Other                                      | 0          | 0.00%       | 0          | 0.00%          | 0           | 0.00%        |
| Police Return                              | 0          | 0.00%       | 1          | 0.29%          | 1           | 0.21%        |
| Total Uncontrollable Non-Issued Violations | 17         | 5.45%       | 29         | 8.59%          | 30          | 8.23%        |
| Framing of Plate                           | 0          | 0.00%       | 0          | 0.00%          | 0           | 0.00%        |
| Clarity of Plate                           | 2          | 0.64%       | 3          | 0.78%          | 2           | 0.63%        |
| Dark Interior                              | 0          | 0.00%       | 3          | 0.78%          | 3           | 0.70%        |
| Framing of Driver                          | 0          | 0.00%       | 1          | 0.29%          | 1           | 0.21%        |
| Clarity of Driver                          | 0          | 0.00%       | 1          | 0.20%          | 1           | 0.14%        |
| Framing of Car                             | 0          | 0.00%       | 0          | 0.00%          | 0           | 0.07%        |
| Data Error                                 | 0          | 0.00%       | 0          | 0.00%          | 0           | 0.00%        |
| Exposure                                   | 3          | 0.96%       | 1          | 0.29%          | 1           | 0.28%        |
| Equipment Malfunction                      | 0          | 0.00%       | 0          | 0.00%          | 0           | 0.00%        |
| Expired                                    | 0          | 0.00%       | 1          | 0.39%          | 2           | 0.63%        |