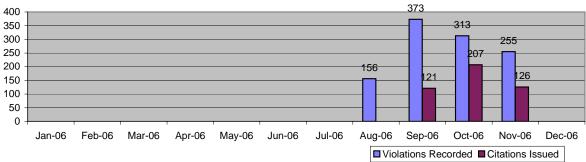

Location 1332: SB Kester Ave @ Busway

| Categories                                 | ^        | lov-06                | 3 Month Average   |                           | Year to Date Average |                             |
|--------------------------------------------|----------|-----------------------|-------------------|---------------------------|----------------------|-----------------------------|
| Calegories                                 | Quantity | % of Events           | Quantity          | % of Events               | Quantity             | % of Events                 |
| Non Violations                             | 9        | 6.47%                 | 26                | 7.84%                     | 33                   | 9.99%                       |
| Uncontrollable Non-Issued Violations       | 34       | 24.46%                | 75                | 22.81%                    | 68                   | 20.59%                      |
| Controllable Non-Issued Violations         | 1        | 0.72%                 | 23                | 6.92%                     | 20                   | 6.18%                       |
| Citations                                  | 95       | 68.35%                | 204               | 62.42%                    | 158                  | 48.05%                      |
| Warning Letters                            | 0        | 0.00%                 | 0                 | 0.00%                     | 50                   | 15.18%                      |
| Total Events                               | 139      | 100.00%               | 327               | 100.00%                   | 328                  | 100.00%                     |
| Average Violation Speed                    |          | 33.25                 | 3                 | 33.80                     | 3                    | 33.69                       |
| Average Issued Speed                       |          | 33.34                 |                   | 33.84                     |                      | 33.71                       |
| Average Violation Seconds                  |          | 0.67                  |                   | 1.02                      |                      | 1.08                        |
| Average Issued Seconds                     |          | 0.70                  |                   | 0.91                      |                      | 1.01                        |
| Calendar Days/Enforcement Days             | 30       | 30                    | 30                | 30                        | 31                   | 31                          |
| Daily Yield                                | 3.17     | 3.17                  | 6.74              | 6.74                      | 6.69                 | 6.69                        |
| Issuance Rate (Citations-WL /Violations)   |          | 73%                   |                   | 68%                       |                      | 70%                         |
| resulting that (Stations WE) Visiations,   |          |                       |                   |                           |                      |                             |
| Categories                                 | Quantity | lov-06<br>% of Events | 3 Mon<br>Quantity | th Average<br>% of Events | Quantity             | Date Average<br>% of Events |
| Rear Axle Activation                       | 0        | 0.00%                 | 0                 | 0.10%                     | 0                    | 0.08%                       |
| Gate Down - No Train                       | 0        | 0.00%                 | 0                 | 0.00%                     | 0                    | 0.00%                       |
| Train Activation                           | 0        | 0.00%                 | 0                 | 0.00%                     | 0                    | 0.00%                       |
| No Violation Occurred                      | 9        | 6.47%                 | 25                | 7.74%                     | 33                   | 9.92%                       |
| Right Turn                                 | 0        | 0.00%                 | 0                 | 0.00%                     | 0                    | 0.00%                       |
| Total Non Violations                       | 9        | 6.47%                 | 26                | 7.84%                     | 33                   | 9.99%                       |
| Missing Plates                             | 10       | 7.19%                 | 26                | 7.84%                     | 24                   | 7.40%                       |
| Out of State Plate                         | 1        | 0.72%                 | 6                 | 1.93%                     | 6                    | 1.83%                       |
| Glare on Plate                             | 0        | 0.00%                 | 0                 | 0.00%                     | 0                    | 0.00%                       |
| Illegible Plate                            | 0        | 0.00%                 | 0                 | 0.00%                     | 0                    | 0.00%                       |
| Plate Obstructed                           | 0        | 0.00%                 | 1                 | 0.31%                     | 1                    | 0.31%                       |
| Windshield Glare                           | 0        | 0.00%                 | 0                 | 0.00%                     | 0                    | 0.00%                       |
| Driver Obstructed                          | 5        | 3.60%                 | 3                 | 1.02%                     | 3                    | 0.76%                       |
| Car Obstructed                             | 0        | 0.00%                 | 0                 | 0.10%                     | 1                    | 0.15%                       |
| Emergency Vehicle                          | 6        | 4.32%                 | 2                 | 0.61%                     | 2                    | 0.46%                       |
| No DMV/Vehicle Match Found                 | 10       | 7.19%                 | 25                | 7.54%                     | 20                   | 6.10%                       |
| Other                                      | 0        | 0.00%                 | 8                 | 2.44%                     | 6                    | 1.83%                       |
| Police Return                              | 2        | 1.44%                 | 3                 | 1.02%                     | 6                    | 1.75%                       |
| Total Uncontrollable Non-Issued Violations | 34       | 24.46%                | 75                | 22.81%                    | 68                   | 20.59%                      |
| Framing of Plate                           | 0        | 0.00%                 | 0                 | 0.00%                     | 0                    | 0.00%                       |
| Clarity of Plate                           | 1        | 0.72%                 | 3                 | 0.81%                     | 3                    | 0.84%                       |
| Dark Interior                              | 0        | 0.00%                 | 15                | 4.58%                     | 13                   | 4.04%                       |
| Framing of Driver                          | 0        | 0.00%                 | 1                 | 0.41%                     | 1                    | 0.31%                       |
| Clarity of Driver                          | 0        | 0.00%                 | 0                 | 0.00%                     | 0                    | 0.00%                       |
| Framing of Car                             | 0        | 0.00%                 | 0                 | 0.00%                     | 0                    | 0.00%                       |
| Data Error                                 | 0        | 0.00%                 | 1                 | 0.31%                     | 1                    | 0.31%                       |
| Exposure                                   | 0        | 0.00%                 | 0                 | 0.00%                     | 0                    | 0.00%                       |
| Equipment Malfunction                      | 0        | 0.00%                 | 1                 | 0.20%                     | 1                    | 0.23%                       |
| Expired                                    | 0        | 0.00%                 | 2                 | 0.61%                     | 2                    | 0.46%                       |
| Total Controllable Non-Issued Violations   | 1        | 0.72%                 | 23                | 6.92%                     | 20                   | 6.18%                       |