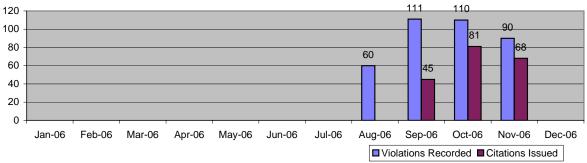

Location 1331: NB Kester Ave @ Busway

| Categories                                 |          | lov-06      |          | th Average  | Year to Date Average |              |
|--------------------------------------------|----------|-------------|----------|-------------|----------------------|--------------|
| outoge//oc                                 | Quantity | % of Events | Quantity | % of Events | Quantity             | % of Events  |
| Non Violations                             | 20       | 29.41%      | 64       | 36.43%      | 68                   | 38.34%       |
| Uncontrollable Non-Issued Violations       | 6        | 8.82%       | 30       | 17.08%      | 28                   | 15.87%       |
| Controllable Non-Issued Violations         | 0        | 0.00%       | 2        | 1.33%       | 2                    | 0.98%        |
| Citations                                  | 42       | 61.76%      | 79       | 45.16%      | 62                   | 34.55%       |
| Warning Letters                            | 0        | 0.00%       | 0        | 0.00%       | 18                   | 10.25%       |
| Total Events                               | 68       | 100.00%     | 176      | 100.00%     | 178                  | 100.00%      |
| Average Violation Speed                    |          | 32.21       |          | 31.00       | 3                    | 31.21        |
| Average Issued Speed                       |          | 31.71       | 3        | 31.08       | 3                    | 31.19        |
| Average Violation Seconds                  |          | 1.15        |          | 3.13        |                      | 3.12         |
| Average Issued Seconds                     |          | 1.15        |          | 2.97        |                      | 3.01         |
| Calendar Days/Enforcement Days             | 30       | 30          | 30       | 30          | 31                   | 31           |
| Daily Yield                                | 1.40     | 1.40        | 2.62     | 2.62        | 2.57                 | 2.57         |
| Issuance Rate (Citations-WL /Violations)   |          | 88%         |          | 71%         | 7                    | 73%          |
|                                            |          | lov-06      | 3 Mon    | th Average  | Year to I            | Date Average |
| Categories                                 | Quantity | % of Events | Quantity | % of Events | Quantity             | % of Events  |
| Rear Axle Activation                       | 0        | 0.00%       | 0        | 0.00%       | 0                    | 0.00%        |
| Gate Down - No Train                       | 0        | 0.00%       | 0        | 0.00%       | 0                    | 0.00%        |
| Train Activation                           | 0        | 0.00%       | 0        | 0.00%       | 0                    | 0.00%        |
| No Violation Occurred                      | 20       | 29.41%      | 64       | 36.43%      | 68                   | 38.34%       |
| Right Turn                                 | 0        | 0.00%       | 0        | 0.00%       | 0                    | 0.00%        |
| Total Non Violations                       | 20       | 29.41%      | 64       | 36.43%      | 68                   | 38.34%       |
| Missing Plates                             | 4        | 5.88%       | 15       | 8.73%       | 16                   | 8.85%        |
| Out of State Plate                         | 0        | 0.00%       | 1        | 0.38%       | 1                    | 0.56%        |
| Glare on Plate                             | 0        | 0.00%       | 0        | 0.00%       | 0                    | 0.00%        |
| Illegible Plate                            | 0        | 0.00%       | 0        | 0.00%       | 0                    | 0.14%        |
| Plate Obstructed                           | 0        | 0.00%       | 1        | 0.38%       | 1                    | 0.28%        |
| Windshield Glare                           | 0        | 0.00%       | 2        | 0.95%       | 2                    | 0.98%        |
| Driver Obstructed                          | 0        | 0.00%       | 0        | 0.00%       | 0                    | 0.00%        |
| Car Obstructed                             | 1        | 1.47%       | 1        | 0.38%       | 1                    | 0.28%        |
| Emergency Vehicle                          | 0        | 0.00%       | 0        | 0.00%       | 0                    | 0.00%        |
| No DMV/Vehicle Match Found                 | 1        | 1.47%       | 9        | 5.12%       | 7                    | 3.93%        |
| Other                                      | 0        | 0.00%       | 0        | 0.00%       | 0                    | 0.00%        |
| Police Return                              | 0        | 0.00%       | 2        | 1.14%       | 2                    | 0.84%        |
| Total Uncontrollable Non-Issued Violations | 6        | 8.82%       | 30       | 17.08%      | 28                   | 15.87%       |
| Framing of Plate                           | 0        | 0.00%       | 0        | 0.00%       | 0                    | 0.00%        |
| Clarity of Plate                           | 0        | 0.00%       | 0        | 0.00%       | 0                    | 0.00%        |
| Dark Interior                              | 0        | 0.00%       | 1        | 0.38%       | 1                    | 0.28%        |
| Framing of Driver                          | 0        | 0.00%       | 0        | 0.00%       | 0                    | 0.00%        |
| Clarity of Driver                          | 0        | 0.00%       | 0        | 0.19%       | 0                    | 0.14%        |
| Framing of Car                             | 0        | 0.00%       | 0        | 0.00%       | 0                    | 0.00%        |
| Data Error                                 | 0        | 0.00%       | 0        | 0.19%       | 0                    | 0.14%        |
| Exposure                                   | 0        | 0.00%       | 0        | 0.00%       | 0                    | 0.00%        |
| Equipment Malfunction                      | 0        | 0.00%       | 0        | 0.00%       | 0                    | 0.00%        |
| Expired                                    | 0        | 0.00%       | 1        | 0.57%       | 1                    | 0.42%        |
| Total Controllable Non-Issued Violations   | 0        | 0.00%       | 2        | 1.33%       | 2                    | 0.98%        |