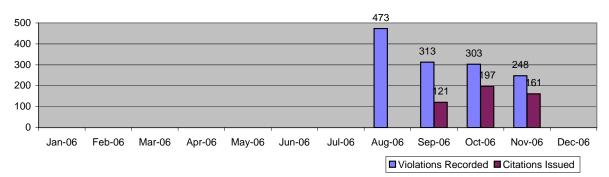

0.34%

1.34%

2.85%

Location 1314: WB Oxnard St. @ Buffalo Ave

|                                            |            |             | ■ Viola    | tions Recorded | ■ Citations | Issued       |
|--------------------------------------------|------------|-------------|------------|----------------|-------------|--------------|
|                                            |            |             | 2.14- :-   | 4              |             |              |
| Categories                                 |            | Vov-06      |            | th Average     |             | ate Average  |
| •                                          | Quantity   | % of Events | Quantity   | % of Events    | Quantity    | % of Events  |
| Non Violations                             | 232        | 74.36%      | 237        | 69.46%         | 249         | 69.36%       |
| Uncontrollable Non-Issued Violations       | 17         | 5.45%       | 29         | 8.59%          | 30          | 8.23%        |
| Controllable Non-Issued Violations         | 5          | 1.60%       | 9          | 2.73%          | 10          | 2.65%        |
| Citations                                  | 58         | 18.59%      | 66         | 19.22%         | 60          | 16.61%       |
| Warning Letters                            | 0          | 0.00%       | 0          | 0.00%          | 11          | 3.14%        |
| Total Events                               | 312        | 100.00%     | 342        | 100.00%        | 358         | 100.00%      |
| Average Violation Speed                    |            | 31.31       | 3          | 31.76          | 3           | 2.29         |
| Average Issued Speed                       |            | 31.98       |            | 32.00          |             | 2.57         |
| Average Violation Seconds                  |            | 3.66        |            | 3.97           |             | 3.93         |
| Average Issued Seconds                     |            | 3.55        |            | 3.81           |             | 3.80         |
| Colon dou Deve/Enforcement Deve            | 20         | 20          | 20         | 20             | 21          | 21           |
| Calendar Days/Enforcement Days Daily Yield | 30<br>1.93 | 30<br>1.93  | 30<br>2.16 | 2.16           | 2.28        | 2.28         |
| Issuance Rate (Citations-WL /Violations)   | 1.93       | 73%         |            | 63%            |             | 2.20         |
| issuance reate (Ottations-WE7Violations)   |            |             |            |                |             |              |
| Categories                                 |            | Vov-06      |            | th Average     |             | Date Average |
|                                            | Quantity   | % of Events | Quantity   | % of Events    | Quantity    | % of Events  |
| Rear Axle Activation                       | 0          | 0.00%       | 0          | 0.10%          | 1           | 0.14%        |
| Gate Down - No Train                       | 0          | 0.00%       | 0          | 0.00%          | 0           | 0.00%        |
| Train Activation                           | 0          | 0.00%       | 0          | 0.00%          | 0           | 0.00%        |
| No Violation Occurred                      | 232        | 74.36%      | 237        | 69.37%         | 248         | 69.23%       |
| Right Turn                                 | 0          | 0.00%       | 0          | 0.00%          | 0           | 0.00%        |
| Total Non Violations                       | 232        | 74.36%      | 237        | 69.46%         | 249         | 69.36%       |
| Missing Plates                             | 11         | 3.53%       | 17         | 4.88%          | 16          | 4.54%        |
| Out of State Plate                         | 2          | 0.64%       | 1          | 0.20%          | 1           | 0.35%        |
| Glare on Plate                             | 0          | 0.00%       | 0          | 0.00%          | 0           | 0.00%        |
| Illegible Plate                            | 0          | 0.00%       | 0          | 0.00%          | 0           | 0.00%        |
| Plate Obstructed                           | 0          | 0.00%       | 0          | 0.10%          | 0           | 0.07%        |
| Windshield Glare                           | 0          | 0.00%       | 0          | 0.10%          | 1           | 0.21%        |
| Driver Obstructed                          | 0          | 0.00%       | 0          | 0.00%          | 0           | 0.00%        |
| Car Obstructed                             | 0          | 0.00%       | 3          | 0.78%          | 3           | 0.84%        |
| Emergency Vehicle                          | 0          | 0.00%       | 0          | 0.10%          | 1           | 0.28%        |
| No DMV/Vehicle Match Found                 | 4          | 1.28%       | 7          | 2.15%          | 6           | 1.74%        |
| Other                                      | 0          | 0.00%       | 0          | 0.00%          | 0           | 0.00%        |
| Police Return                              | 0          | 0.00%       | 1          | 0.29%          | 1           | 0.21%        |
| Total Uncontrollable Non-Issued Violations | 17         | 5.45%       | 29         | 8.59%          | 30          | 8.23%        |
| Framing of Plate                           | 0          | 0.00%       | 0          | 0.00%          | 0           | 0.00%        |
| Clarity of Plate                           | 2          | 0.64%       | 3          | 0.78%          | 2           | 0.63%        |
| Dark Interior                              | 0          | 0.00%       | 3          | 0.78%          | 3           | 0.70%        |
| Framing of Driver                          | 0          | 0.00%       | 1          | 0.29%          | 1           | 0.21%        |
| Clarity of Driver                          | 0          | 0.00%       | 1          | 0.20%          | 1           | 0.14%        |
| Framing of Car                             | 0          | 0.00%       | 0          | 0.00%          | 0           | 0.07%        |
| Data Error                                 | 0          | 0.00%       | 0          | 0.00%          | 0           | 0.00%        |
| Exposure                                   | 3          | 0.96%       | 1          | 0.29%          | 1           | 0.28%        |
| Equipment Malfunction                      | 0          | 0.00%       | 0          | 0.00%          | 0           | 0.00%        |
| Expired                                    | 0          | 0.00%       | 1          | 0.39%          | 2           | 0.63%        |

1.60%

2.73%

10

Total Controllable Non-Issued Violations

2.65%

Location 1321: NB Woodman Ave @ Busway

| Categories                                 | ^        | lov-06      | 3 Month Average |             | Year to Date Average |              |  |
|--------------------------------------------|----------|-------------|-----------------|-------------|----------------------|--------------|--|
| Calegories                                 | Quantity | % of Events | Quantity        | % of Events | Quantity             | % of Events  |  |
| Non Violations                             | 10       | 11.90%      | 15              | 16.67%      | 17                   | 17.40%       |  |
| Uncontrollable Non-Issued Violations       | 15       | 17.86%      | 20              | 21.74%      | 19                   | 19.48%       |  |
| Controllable Non-Issued Violations         | 9        | 10.71%      | 16              | 17.03%      | 17                   | 17.92%       |  |
| Citations                                  | 50       | 59.52%      | 41              | 44.57%      | 36                   | 37.66%       |  |
| Warning Letters                            | 0        | 0.00%       | 0               | 0.00%       | 7                    | 7.53%        |  |
| Total Events                               | 84       | 100.00%     | 92              | 100.00%     | 96                   | 100.00%      |  |
| Average Violation Speed                    |          | 25.80       |                 | 25.41       | 2                    | 25.62        |  |
| Average Issued Speed                       |          | 25.50       | 2               | 25.61       | 2                    | 5.63         |  |
| Average Violation Seconds                  |          | 4.89        |                 | 4.75        |                      | 4.87         |  |
| Average Issued Seconds                     |          | 5.07        |                 | 4.43        |                      | 4.79         |  |
| Calendar Days/Enforcement Days             | 30       | 30          | 30              | 30          | 31                   | 31           |  |
| Daily Yield                                | 1.67     | 1.67        | 1.35            | 1.35        | 1.40                 | 1.40         |  |
| Issuance Rate (Citations-WL /Violations)   |          | 68%         |                 | 53%         |                      | 55%          |  |
|                                            | ٨        | lov-06      | 3 Mon           | th Average  | Year to E            | Date Average |  |
| Categories                                 | Quantity | % of Events | Quantity        | % of Events | Quantity             | % of Events  |  |
| Rear Axle Activation                       | 0        | 0.00%       | 0               | 0.00%       | 0                    | 0.00%        |  |
| Gate Down - No Train                       | 0        | 0.00%       | 0               | 0.00%       | 0                    | 0.00%        |  |
| Train Activation                           | 0        | 0.00%       | 0               | 0.00%       | 0                    | 0.00%        |  |
| No Violation Occurred                      | 10       | 11.90%      | 15              | 16.67%      | 17                   | 17.40%       |  |
| Right Turn                                 | 0        | 0.00%       | 0               | 0.00%       | 0                    | 0.00%        |  |
| Total Non Violations                       | 10       | 11.90%      | 15              | 16.67%      | 17                   | 17.40%       |  |
| Missing Plates                             | 8        | 9.52%       | 10              | 10.51%      | 10                   | 10.39%       |  |
| Out of State Plate                         | 1        | 1.19%       | 0               | 0.36%       | 0                    | 0.26%        |  |
| Glare on Plate                             | 0        | 0.00%       | 0               | 0.00%       | 0                    | 0.00%        |  |
| Illegible Plate                            | 1        | 1.19%       | 1               | 0.72%       | 1                    | 0.52%        |  |
| Plate Obstructed                           | 0        | 0.00%       | 0               | 0.36%       | 0                    | 0.26%        |  |
| Windshield Glare                           | 0        | 0.00%       | 0               | 0.36%       | 0                    | 0.26%        |  |
| Driver Obstructed                          | 0        | 0.00%       | 0               | 0.00%       | 0                    | 0.00%        |  |
| Car Obstructed                             | 0        | 0.00%       | 1               | 0.72%       | 1                    | 0.78%        |  |
| Emergency Vehicle                          | 1        | 1.19%       | 2               | 1.81%       | 2                    | 1.82%        |  |
| No DMV/Vehicle Match Found                 | 4        | 4.76%       | 5               | 5.80%       | 4                    | 4.42%        |  |
| Other                                      | 0        | 0.00%       | 0               | 0.00%       | 0                    | 0.00%        |  |
| Police Return                              | 0        | 0.00%       | 1               | 1.09%       | 1                    | 0.78%        |  |
| Total Uncontrollable Non-Issued Violations | 15       | 17.86%      | 20              | 21.74%      | 19                   | 19.48%       |  |
| Framing of Plate                           | 0        | 0.00%       | 0               | 0.00%       | 2                    | 2.34%        |  |
| Clarity of Plate                           | 4        | 4.76%       | 6               | 6.16%       | 6                    | 5.71%        |  |
| Dark Interior                              | 3        | 3.57%       | 9               | 9.42%       | 8                    | 7.79%        |  |
| Framing of Driver                          | 0        | 0.00%       | 0               | 0.00%       | 1                    | 0.52%        |  |
| Clarity of Driver                          | 2        | 2.38%       | 1               | 1.09%       | 1                    | 1.04%        |  |
| Framing of Car                             | 0        | 0.00%       | 0               | 0.36%       | 1                    | 0.52%        |  |
| Data Error                                 | 0        | 0.00%       | 0               | 0.00%       | 0                    | 0.00%        |  |
| Exposure                                   | 0        | 0.00%       | 0               | 0.00%       | 0                    | 0.00%        |  |
| Equipment Malfunction                      | 0        | 0.00%       | 0               | 0.00%       | 0                    | 0.00%        |  |
| Expired                                    | 0        | 0.00%       | 0               | 0.00%       | 0                    | 0.00%        |  |
| Total Controllable Non-Issued Violations   | 9        | 10.71%      | 16              | 17.03%      | 17                   | 17.92%       |  |