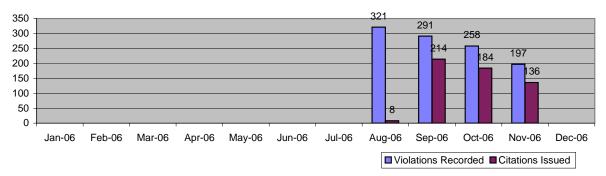

0.34%

1.34%

2.85%

Location 1314: WB Oxnard St. @ Buffalo Ave

|                                            |            |             | ■ Viola    | tions Recorded | ■ Citations | Issued       |
|--------------------------------------------|------------|-------------|------------|----------------|-------------|--------------|
|                                            |            |             | 2.14- :-   | 4              |             |              |
| Categories                                 |            | Vov-06      |            | th Average     |             | ate Average  |
| •                                          | Quantity   | % of Events | Quantity   | % of Events    | Quantity    | % of Events  |
| Non Violations                             | 232        | 74.36%      | 237        | 69.46%         | 249         | 69.36%       |
| Uncontrollable Non-Issued Violations       | 17         | 5.45%       | 29         | 8.59%          | 30          | 8.23%        |
| Controllable Non-Issued Violations         | 5          | 1.60%       | 9          | 2.73%          | 10          | 2.65%        |
| Citations                                  | 58         | 18.59%      | 66         | 19.22%         | 60          | 16.61%       |
| Warning Letters                            | 0          | 0.00%       | 0          | 0.00%          | 11          | 3.14%        |
| Total Events                               | 312        | 100.00%     | 342        | 100.00%        | 358         | 100.00%      |
| Average Violation Speed                    |            | 31.31       | 3          | 31.76          | 3           | 2.29         |
| Average Issued Speed                       |            | 31.98       |            | 32.00          |             | 2.57         |
| Average Violation Seconds                  |            | 3.66        |            | 3.97           |             | 3.93         |
| Average Issued Seconds                     |            | 3.55        |            | 3.81           |             | 3.80         |
| Colon dou Deve/Enforcement Deve            | 20         | 20          | 20         | 20             | 21          | 21           |
| Calendar Days/Enforcement Days Daily Yield | 30<br>1.93 | 30<br>1.93  | 30<br>2.16 | 2.16           | 2.28        | 2.28         |
| Issuance Rate (Citations-WL /Violations)   | 1.93       | 73%         |            | 63%            |             | 2.20         |
| issuance reate (Ottations-WE7Violations)   |            |             |            |                |             |              |
| Categories                                 |            | Vov-06      |            | th Average     |             | Date Average |
|                                            | Quantity   | % of Events | Quantity   | % of Events    | Quantity    | % of Events  |
| Rear Axle Activation                       | 0          | 0.00%       | 0          | 0.10%          | 1           | 0.14%        |
| Gate Down - No Train                       | 0          | 0.00%       | 0          | 0.00%          | 0           | 0.00%        |
| Train Activation                           | 0          | 0.00%       | 0          | 0.00%          | 0           | 0.00%        |
| No Violation Occurred                      | 232        | 74.36%      | 237        | 69.37%         | 248         | 69.23%       |
| Right Turn                                 | 0          | 0.00%       | 0          | 0.00%          | 0           | 0.00%        |
| Total Non Violations                       | 232        | 74.36%      | 237        | 69.46%         | 249         | 69.36%       |
| Missing Plates                             | 11         | 3.53%       | 17         | 4.88%          | 16          | 4.54%        |
| Out of State Plate                         | 2          | 0.64%       | 1          | 0.20%          | 1           | 0.35%        |
| Glare on Plate                             | 0          | 0.00%       | 0          | 0.00%          | 0           | 0.00%        |
| Illegible Plate                            | 0          | 0.00%       | 0          | 0.00%          | 0           | 0.00%        |
| Plate Obstructed                           | 0          | 0.00%       | 0          | 0.10%          | 0           | 0.07%        |
| Windshield Glare                           | 0          | 0.00%       | 0          | 0.10%          | 1           | 0.21%        |
| Driver Obstructed                          | 0          | 0.00%       | 0          | 0.00%          | 0           | 0.00%        |
| Car Obstructed                             | 0          | 0.00%       | 3          | 0.78%          | 3           | 0.84%        |
| Emergency Vehicle                          | 0          | 0.00%       | 0          | 0.10%          | 1           | 0.28%        |
| No DMV/Vehicle Match Found                 | 4          | 1.28%       | 7          | 2.15%          | 6           | 1.74%        |
| Other                                      | 0          | 0.00%       | 0          | 0.00%          | 0           | 0.00%        |
| Police Return                              | 0          | 0.00%       | 1          | 0.29%          | 1           | 0.21%        |
| Total Uncontrollable Non-Issued Violations | 17         | 5.45%       | 29         | 8.59%          | 30          | 8.23%        |
| Framing of Plate                           | 0          | 0.00%       | 0          | 0.00%          | 0           | 0.00%        |
| Clarity of Plate                           | 2          | 0.64%       | 3          | 0.78%          | 2           | 0.63%        |
| Dark Interior                              | 0          | 0.00%       | 3          | 0.78%          | 3           | 0.70%        |
| Framing of Driver                          | 0          | 0.00%       | 1          | 0.29%          | 1           | 0.21%        |
| Clarity of Driver                          | 0          | 0.00%       | 1          | 0.20%          | 1           | 0.14%        |
| Framing of Car                             | 0          | 0.00%       | 0          | 0.00%          | 0           | 0.07%        |
| Data Error                                 | 0          | 0.00%       | 0          | 0.00%          | 0           | 0.00%        |
| Exposure                                   | 3          | 0.96%       | 1          | 0.29%          | 1           | 0.28%        |
| Equipment Malfunction                      | 0          | 0.00%       | 0          | 0.00%          | 0           | 0.00%        |
| Expired                                    | 0          | 0.00%       | 1          | 0.39%          | 2           | 0.63%        |