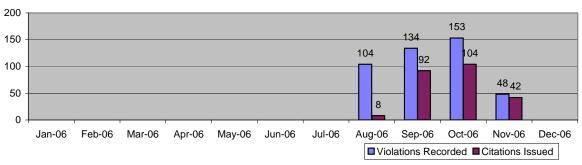

Location 1331: NB Kester Ave @ Busway

| Categories                                 |          | lov-06      |          | th Average  | Year to Date Average |              |
|--------------------------------------------|----------|-------------|----------|-------------|----------------------|--------------|
| outoge//oc                                 | Quantity | % of Events | Quantity | % of Events | Quantity             | % of Events  |
| Non Violations                             | 20       | 29.41%      | 64       | 36.43%      | 68                   | 38.34%       |
| Uncontrollable Non-Issued Violations       | 6        | 8.82%       | 30       | 17.08%      | 28                   | 15.87%       |
| Controllable Non-Issued Violations         | 0        | 0.00%       | 2        | 1.33%       | 2                    | 0.98%        |
| Citations                                  | 42       | 61.76%      | 79       | 45.16%      | 62                   | 34.55%       |
| Warning Letters                            | 0        | 0.00%       | 0        | 0.00%       | 18                   | 10.25%       |
| Total Events                               | 68       | 100.00%     | 176      | 100.00%     | 178                  | 100.00%      |
| Average Violation Speed                    |          | 32.21       |          | 31.00       | 3                    | 31.21        |
| Average Issued Speed                       |          | 31.71       | 3        | 31.08       | 3                    | 31.19        |
| Average Violation Seconds                  |          | 1.15        |          | 3.13        |                      | 3.12         |
| Average Issued Seconds                     |          | 1.15        |          | 2.97        |                      | 3.01         |
| Calendar Days/Enforcement Days             | 30       | 30          | 30       | 30          | 31                   | 31           |
| Daily Yield                                | 1.40     | 1.40        | 2.62     | 2.62        | 2.57                 | 2.57         |
| Issuance Rate (Citations-WL /Violations)   |          | 88%         |          | 71%         | 7                    | 73%          |
|                                            |          | lov-06      | 3 Mon    | th Average  | Year to I            | Date Average |
| Categories                                 | Quantity | % of Events | Quantity | % of Events | Quantity             | % of Events  |
| Rear Axle Activation                       | 0        | 0.00%       | 0        | 0.00%       | 0                    | 0.00%        |
| Gate Down - No Train                       | 0        | 0.00%       | 0        | 0.00%       | 0                    | 0.00%        |
| Train Activation                           | 0        | 0.00%       | 0        | 0.00%       | 0                    | 0.00%        |
| No Violation Occurred                      | 20       | 29.41%      | 64       | 36.43%      | 68                   | 38.34%       |
| Right Turn                                 | 0        | 0.00%       | 0        | 0.00%       | 0                    | 0.00%        |
| Total Non Violations                       | 20       | 29.41%      | 64       | 36.43%      | 68                   | 38.34%       |
| Missing Plates                             | 4        | 5.88%       | 15       | 8.73%       | 16                   | 8.85%        |
| Out of State Plate                         | 0        | 0.00%       | 1        | 0.38%       | 1                    | 0.56%        |
| Glare on Plate                             | 0        | 0.00%       | 0        | 0.00%       | 0                    | 0.00%        |
| Illegible Plate                            | 0        | 0.00%       | 0        | 0.00%       | 0                    | 0.14%        |
| Plate Obstructed                           | 0        | 0.00%       | 1        | 0.38%       | 1                    | 0.28%        |
| Windshield Glare                           | 0        | 0.00%       | 2        | 0.95%       | 2                    | 0.98%        |
| Driver Obstructed                          | 0        | 0.00%       | 0        | 0.00%       | 0                    | 0.00%        |
| Car Obstructed                             | 1        | 1.47%       | 1        | 0.38%       | 1                    | 0.28%        |
| Emergency Vehicle                          | 0        | 0.00%       | 0        | 0.00%       | 0                    | 0.00%        |
| No DMV/Vehicle Match Found                 | 1        | 1.47%       | 9        | 5.12%       | 7                    | 3.93%        |
| Other                                      | 0        | 0.00%       | 0        | 0.00%       | 0                    | 0.00%        |
| Police Return                              | 0        | 0.00%       | 2        | 1.14%       | 2                    | 0.84%        |
| Total Uncontrollable Non-Issued Violations | 6        | 8.82%       | 30       | 17.08%      | 28                   | 15.87%       |
| Framing of Plate                           | 0        | 0.00%       | 0        | 0.00%       | 0                    | 0.00%        |
| Clarity of Plate                           | 0        | 0.00%       | 0        | 0.00%       | 0                    | 0.00%        |
| Dark Interior                              | 0        | 0.00%       | 1        | 0.38%       | 1                    | 0.28%        |
| Framing of Driver                          | 0        | 0.00%       | 0        | 0.00%       | 0                    | 0.00%        |
| Clarity of Driver                          | 0        | 0.00%       | 0        | 0.19%       | 0                    | 0.14%        |
| Framing of Car                             | 0        | 0.00%       | 0        | 0.00%       | 0                    | 0.00%        |
| Data Error                                 | 0        | 0.00%       | 0        | 0.19%       | 0                    | 0.14%        |
| Exposure                                   | 0        | 0.00%       | 0        | 0.00%       | 0                    | 0.00%        |
| Equipment Malfunction                      | 0        | 0.00%       | 0        | 0.00%       | 0                    | 0.00%        |
| Expired                                    | 0        | 0.00%       | 1        | 0.57%       | 1                    | 0.42%        |
| Total Controllable Non-Issued Violations   | 0        | 0.00%       | 2        | 1.33%       | 2                    | 0.98%        |