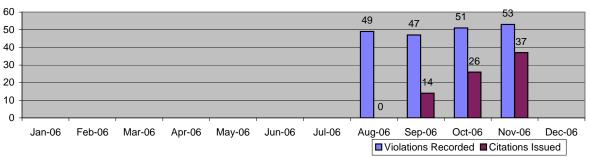

Location 1313: EB Oxnard St. @ Buffalo Ave

| 0 +                                        |              |             |           |                 |               |              |
|--------------------------------------------|--------------|-------------|-----------|-----------------|---------------|--------------|
| Jan-06 Feb-06 Mar-06 Apr-06                | May-06 Jun-0 | 06 Jul-06   | Aug-06 Se | ep-06 Oct-06    | Nov-06        | Dec-06       |
|                                            |              |             | ■Viola    | ations Recorded | d ■ Citations | s Issued     |
|                                            |              |             |           |                 |               |              |
| Categories                                 | Λ            | Vov-06      | 3 Mon     | nth Average     | Year to L     | Date Average |
| Calegories                                 | Quantity     | % of Events | Quantity  | % of Events     | Quantity      | % of Event   |
| Non Violations                             | 50           | 37.31%      | 53        | 36.30%          | 59            | 39.36%       |
| Uncontrollable Non-Issued Violations       | 23           | 17.16%      | 21        | 14.61%          | 22            | 14.74%       |
| Controllable Non-Issued Violations         | 3            | 2.24%       | 3         | 1.83%           | 4             | 2.85%        |
| Citations                                  | 58           | 43.28%      | 69        | 47.26%          | 58            | 38.53%       |
| Warning Letters                            | 0            | 0.00%       | 0         | 0.00%           | 7             | 4.52%        |
| Total Events                               | 134          | 100.00%     | 146       | 100.00%         | 149           | 100.00%      |
| Average Violation Speed                    |              | 23.83       |           | 23.95           | 2             | 24.07        |
| Average Issued Speed                       |              | 23.33       |           | 23.46           | 2             | 23.92        |
| Average Violation Seconds                  |              | 12.36       |           | 10.91           | 1             | 10.48        |
| Average Issued Seconds                     |              | 12.32       |           | 11.42           | 1             | 10.38        |
| Calendar Days/Enforcement Days             | 30           | 30          | 30        | 30              | 31            | 31           |
| Daily Yield                                | 1.93         | 1.93        | 2.27      | 2.27            | 2.07          | 2.07         |
| Issuance Rate (Citations-WL /Violations)   |              | 69%         |           | 74%             | 7             | 71%          |
|                                            | Λ            | Nov-06      |           | 3 Month Average |               | Date Average |
| Categories                                 | Quantity     | % of Events | Quantity  | % of Events     | Quantity      | % of Event   |
| Rear Axle Activation                       | 0            | 0.00%       | 0         | 0.23%           | 1             | 0.84%        |
| Gate Down - No Train                       | 0            | 0.00%       | 0         | 0.00%           | 0             | 0.00%        |
| Train Activation                           | 0            | 0.00%       | 0         | 0.00%           | 0             | 0.00%        |
| No Violation Occurred                      | 31           | 23.13%      | 30        | 20.78%          | 33            | 21.94%       |
| Right Turn                                 | 19           | 14.18%      | 22        | 15.30%          | 25            | 16.58%       |
| Total Non Violations                       | 50           | 37.31%      | 53        | 36.30%          | 59            | 39.36%       |
| Missing Plates                             | 16           | 11.94%      | 13        | 9.13%           | 13            | 8.54%        |
| Out of State Plate                         | 1            | 0.75%       | 0         | 0.23%           | 1             | 0.34%        |
| Glare on Plate                             | 0            | 0.00%       | 0         | 0.00%           | 0             | 0.00%        |
| Illegible Plate                            | 0            | 0.00%       | 0         | 0.00%           | 0             | 0.17%        |
| Plate Obstructed                           | 0            | 0.00%       | 0         | 0.00%           | 0             | 0.17%        |
| Windshield Glare                           | 0            | 0.00%       | 0         | 0.00%           | 0             | 0.00%        |
| Driver Obstructed                          | 0            | 0.00%       | 0         | 0.00%           | 0             | 0.17%        |
| Car Obstructed                             | 0            | 0.00%       | 0         | 0.00%           | 1             | 0.50%        |
| Emergency Vehicle                          | 2            | 1.49%       | 2         | 1.14%           | 2             | 1.17%        |
| No DMV/Vehicle Match Found                 | 2            | 1.49%       | 5         | 3.42%           | 5             | 3.18%        |
| Other                                      | 0            | 0.00%       | 0         | 0.00%           | 0             | 0.00%        |
| Police Return                              | 2            | 1.49%       | 1         | 0.68%           | 1             | 0.50%        |
| Total Uncontrollable Non-Issued Violations | 23           | 17.16%      | 21        | 14.61%          | 22            | 14.74%       |
| Framing of Plate                           | 0            | 0.00%       | 0         | 0.00%           | 0             | 0.00%        |
| Clarity of Plate                           | 0            | 0.00%       | 1         | 0.68%           | 1             | 0.50%        |
| Dark Interior                              | 0            | 0.00%       | 0         | 0.23%           | 1             | 0.34%        |
| Framing of Driver                          | 0            | 0.00%       | 0         | 0.00%           | 0             | 0.00%        |
| Clarity of Driver                          | 0            | 0.00%       | 0         | 0.00%           | 0             | 0.00%        |
| Framing of Car                             | 0            | 0.00%       | 0         | 0.00%           | 0             | 0.00%        |
| Data Error                                 | 0            | 0.000/      | 0         | 0.000/          | -             | 0.000/       |