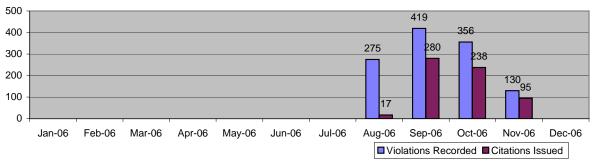

Location 1313: EB Oxnard St. @ Buffalo Ave

| 0 +                                        |              |             |           |                 |               |              |
|--------------------------------------------|--------------|-------------|-----------|-----------------|---------------|--------------|
| Jan-06 Feb-06 Mar-06 Apr-06                | May-06 Jun-0 | 06 Jul-06   | Aug-06 Se | ep-06 Oct-06    | Nov-06        | Dec-06       |
|                                            |              |             | ■Viola    | ations Recorded | d ■ Citations | s Issued     |
|                                            |              |             |           |                 |               |              |
| Categories                                 | Λ            | Vov-06      | 3 Mon     | nth Average     | Year to L     | Date Average |
| Calegories                                 | Quantity     | % of Events | Quantity  | % of Events     | Quantity      | % of Event   |
| Non Violations                             | 50           | 37.31%      | 53        | 36.30%          | 59            | 39.36%       |
| Uncontrollable Non-Issued Violations       | 23           | 17.16%      | 21        | 14.61%          | 22            | 14.74%       |
| Controllable Non-Issued Violations         | 3            | 2.24%       | 3         | 1.83%           | 4             | 2.85%        |
| Citations                                  | 58           | 43.28%      | 69        | 47.26%          | 58            | 38.53%       |
| Warning Letters                            | 0            | 0.00%       | 0         | 0.00%           | 7             | 4.52%        |
| Total Events                               | 134          | 100.00%     | 146       | 100.00%         | 149           | 100.00%      |
| Average Violation Speed                    |              | 23.83       |           | 23.95           | 2             | 24.07        |
| Average Issued Speed                       |              | 23.33       |           | 23.46           | 2             | 23.92        |
| Average Violation Seconds                  |              | 12.36       |           | 10.91           | 1             | 10.48        |
| Average Issued Seconds                     |              | 12.32       |           | 11.42           | 1             | 10.38        |
| Calendar Days/Enforcement Days             | 30           | 30          | 30        | 30              | 31            | 31           |
| Daily Yield                                | 1.93         | 1.93        | 2.27      | 2.27            | 2.07          | 2.07         |
| Issuance Rate (Citations-WL /Violations)   |              | 69%         |           | 74%             | 7             | 71%          |
|                                            | Λ            | Nov-06      |           | 3 Month Average |               | Date Average |
| Categories                                 | Quantity     | % of Events | Quantity  | % of Events     | Quantity      | % of Event   |
| Rear Axle Activation                       | 0            | 0.00%       | 0         | 0.23%           | 1             | 0.84%        |
| Gate Down - No Train                       | 0            | 0.00%       | 0         | 0.00%           | 0             | 0.00%        |
| Train Activation                           | 0            | 0.00%       | 0         | 0.00%           | 0             | 0.00%        |
| No Violation Occurred                      | 31           | 23.13%      | 30        | 20.78%          | 33            | 21.94%       |
| Right Turn                                 | 19           | 14.18%      | 22        | 15.30%          | 25            | 16.58%       |
| Total Non Violations                       | 50           | 37.31%      | 53        | 36.30%          | 59            | 39.36%       |
| Missing Plates                             | 16           | 11.94%      | 13        | 9.13%           | 13            | 8.54%        |
| Out of State Plate                         | 1            | 0.75%       | 0         | 0.23%           | 1             | 0.34%        |
| Glare on Plate                             | 0            | 0.00%       | 0         | 0.00%           | 0             | 0.00%        |
| Illegible Plate                            | 0            | 0.00%       | 0         | 0.00%           | 0             | 0.17%        |
| Plate Obstructed                           | 0            | 0.00%       | 0         | 0.00%           | 0             | 0.17%        |
| Windshield Glare                           | 0            | 0.00%       | 0         | 0.00%           | 0             | 0.00%        |
| Driver Obstructed                          | 0            | 0.00%       | 0         | 0.00%           | 0             | 0.17%        |
| Car Obstructed                             | 0            | 0.00%       | 0         | 0.00%           | 1             | 0.50%        |
| Emergency Vehicle                          | 2            | 1.49%       | 2         | 1.14%           | 2             | 1.17%        |
| No DMV/Vehicle Match Found                 | 2            | 1.49%       | 5         | 3.42%           | 5             | 3.18%        |
| Other                                      | 0            | 0.00%       | 0         | 0.00%           | 0             | 0.00%        |
| Police Return                              | 2            | 1.49%       | 1         | 0.68%           | 1             | 0.50%        |
| Total Uncontrollable Non-Issued Violations | 23           | 17.16%      | 21        | 14.61%          | 22            | 14.74%       |
| Framing of Plate                           | 0            | 0.00%       | 0         | 0.00%           | 0             | 0.00%        |
| Clarity of Plate                           | 0            | 0.00%       | 1         | 0.68%           | 1             | 0.50%        |
| Dark Interior                              | 0            | 0.00%       | 0         | 0.23%           | 1             | 0.34%        |
| Framing of Driver                          | 0            | 0.00%       | 0         | 0.00%           | 0             | 0.00%        |
| Clarity of Driver                          | 0            | 0.00%       | 0         | 0.00%           | 0             | 0.00%        |
| Framing of Car                             | 0            | 0.00%       | 0         | 0.00%           | 0             | 0.00%        |
| Data Error                                 | 0            | 0.000/      | 0         | 0.000/          | -             | 0.000/       |