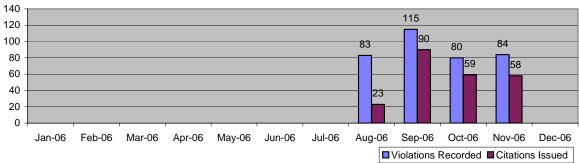

Location 1313: EB Oxnard St. @ Buffalo Ave

| 0 +                                        |              |             |           |                 |               |              |
|--------------------------------------------|--------------|-------------|-----------|-----------------|---------------|--------------|
| Jan-06 Feb-06 Mar-06 Apr-06                | May-06 Jun-0 | 06 Jul-06   | Aug-06 Se | ep-06 Oct-06    | Nov-06        | Dec-06       |
|                                            |              |             | ■Viola    | ations Recorded | d ■ Citations | s Issued     |
|                                            |              |             |           |                 |               |              |
| Categories                                 | Λ            | Vov-06      | 3 Mon     | nth Average     | Year to L     | Date Average |
| Calegories                                 | Quantity     | % of Events | Quantity  | % of Events     | Quantity      | % of Event   |
| Non Violations                             | 50           | 37.31%      | 53        | 36.30%          | 59            | 39.36%       |
| Uncontrollable Non-Issued Violations       | 23           | 17.16%      | 21        | 14.61%          | 22            | 14.74%       |
| Controllable Non-Issued Violations         | 3            | 2.24%       | 3         | 1.83%           | 4             | 2.85%        |
| Citations                                  | 58           | 43.28%      | 69        | 47.26%          | 58            | 38.53%       |
| Warning Letters                            | 0            | 0.00%       | 0         | 0.00%           | 7             | 4.52%        |
| Total Events                               | 134          | 100.00%     | 146       | 100.00%         | 149           | 100.00%      |
| Average Violation Speed                    |              | 23.83       |           | 23.95           | 2             | 24.07        |
| Average Issued Speed                       |              | 23.33       |           | 23.46           | 2             | 23.92        |
| Average Violation Seconds                  |              | 12.36       |           | 10.91           | 1             | 10.48        |
| Average Issued Seconds                     |              | 12.32       |           | 11.42           | 1             | 10.38        |
| Calendar Days/Enforcement Days             | 30           | 30          | 30        | 30              | 31            | 31           |
| Daily Yield                                | 1.93         | 1.93        | 2.27      | 2.27            | 2.07          | 2.07         |
| Issuance Rate (Citations-WL /Violations)   |              | 69%         |           | 74%             | 7             | 71%          |
|                                            | Λ            | Nov-06      |           | 3 Month Average |               | Date Average |
| Categories                                 | Quantity     | % of Events | Quantity  | % of Events     | Quantity      | % of Event   |
| Rear Axle Activation                       | 0            | 0.00%       | 0         | 0.23%           | 1             | 0.84%        |
| Gate Down - No Train                       | 0            | 0.00%       | 0         | 0.00%           | 0             | 0.00%        |
| Train Activation                           | 0            | 0.00%       | 0         | 0.00%           | 0             | 0.00%        |
| No Violation Occurred                      | 31           | 23.13%      | 30        | 20.78%          | 33            | 21.94%       |
| Right Turn                                 | 19           | 14.18%      | 22        | 15.30%          | 25            | 16.58%       |
| Total Non Violations                       | 50           | 37.31%      | 53        | 36.30%          | 59            | 39.36%       |
| Missing Plates                             | 16           | 11.94%      | 13        | 9.13%           | 13            | 8.54%        |
| Out of State Plate                         | 1            | 0.75%       | 0         | 0.23%           | 1             | 0.34%        |
| Glare on Plate                             | 0            | 0.00%       | 0         | 0.00%           | 0             | 0.00%        |
| Illegible Plate                            | 0            | 0.00%       | 0         | 0.00%           | 0             | 0.17%        |
| Plate Obstructed                           | 0            | 0.00%       | 0         | 0.00%           | 0             | 0.17%        |
| Windshield Glare                           | 0            | 0.00%       | 0         | 0.00%           | 0             | 0.00%        |
| Driver Obstructed                          | 0            | 0.00%       | 0         | 0.00%           | 0             | 0.17%        |
| Car Obstructed                             | 0            | 0.00%       | 0         | 0.00%           | 1             | 0.50%        |
| Emergency Vehicle                          | 2            | 1.49%       | 2         | 1.14%           | 2             | 1.17%        |
| No DMV/Vehicle Match Found                 | 2            | 1.49%       | 5         | 3.42%           | 5             | 3.18%        |
| Other                                      | 0            | 0.00%       | 0         | 0.00%           | 0             | 0.00%        |
| Police Return                              | 2            | 1.49%       | 1         | 0.68%           | 1             | 0.50%        |
| Total Uncontrollable Non-Issued Violations | 23           | 17.16%      | 21        | 14.61%          | 22            | 14.74%       |
| Framing of Plate                           | 0            | 0.00%       | 0         | 0.00%           | 0             | 0.00%        |
| Clarity of Plate                           | 0            | 0.00%       | 1         | 0.68%           | 1             | 0.50%        |
| Dark Interior                              | 0            | 0.00%       | 0         | 0.23%           | 1             | 0.34%        |
| Framing of Driver                          | 0            | 0.00%       | 0         | 0.00%           | 0             | 0.00%        |
| Clarity of Driver                          | 0            | 0.00%       | 0         | 0.00%           | 0             | 0.00%        |
| Framing of Car                             | 0            | 0.00%       | 0         | 0.00%           | 0             | 0.00%        |
| Data Error                                 | 0            | 0.000/      | 0         | 0.000/          | -             | 0.000/       |

0

1

2

0

3

0.00%

0.75%

1.49%

0.00%

2.24%

0

0

1

0

3

0.00%

0.23%

0.46%

0.23%

1.83%

0

1

1

2

4

Data Error

Exposure

Expired

Equipment Malfunction

Total Controllable Non-Issued Violations

0.00%

0.34%