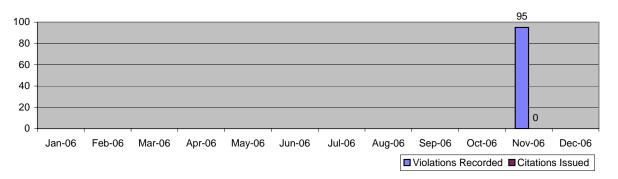

Location 1331: NB Kester Ave @ Busway

| Categories                                 |          | lov-06      |          | th Average  | Year to Date Average |              |
|--------------------------------------------|----------|-------------|----------|-------------|----------------------|--------------|
| outoge//oc                                 | Quantity | % of Events | Quantity | % of Events | Quantity             | % of Events  |
| Non Violations                             | 20       | 29.41%      | 64       | 36.43%      | 68                   | 38.34%       |
| Uncontrollable Non-Issued Violations       | 6        | 8.82%       | 30       | 17.08%      | 28                   | 15.87%       |
| Controllable Non-Issued Violations         | 0        | 0.00%       | 2        | 1.33%       | 2                    | 0.98%        |
| Citations                                  | 42       | 61.76%      | 79       | 45.16%      | 62                   | 34.55%       |
| Warning Letters                            | 0        | 0.00%       | 0        | 0.00%       | 18                   | 10.25%       |
| Total Events                               | 68       | 100.00%     | 176      | 100.00%     | 178                  | 100.00%      |
| Average Violation Speed                    |          | 32.21       |          | 31.00       | 3                    | 31.21        |
| Average Issued Speed                       |          | 31.71       | 3        | 31.08       | 3                    | 31.19        |
| Average Violation Seconds                  |          | 1.15        |          | 3.13        |                      | 3.12         |
| Average Issued Seconds                     |          | 1.15        |          | 2.97        |                      | 3.01         |
| Calendar Days/Enforcement Days             | 30       | 30          | 30       | 30          | 31                   | 31           |
| Daily Yield                                | 1.40     | 1.40        | 2.62     | 2.62        | 2.57                 | 2.57         |
| Issuance Rate (Citations-WL /Violations)   |          | 88%         |          | 71%         | 7                    | 73%          |
|                                            |          | lov-06      | 3 Mon    | th Average  | Year to I            | Date Average |
| Categories                                 | Quantity | % of Events | Quantity | % of Events | Quantity             | % of Events  |
| Rear Axle Activation                       | 0        | 0.00%       | 0        | 0.00%       | 0                    | 0.00%        |
| Gate Down - No Train                       | 0        | 0.00%       | 0        | 0.00%       | 0                    | 0.00%        |
| Train Activation                           | 0        | 0.00%       | 0        | 0.00%       | 0                    | 0.00%        |
| No Violation Occurred                      | 20       | 29.41%      | 64       | 36.43%      | 68                   | 38.34%       |
| Right Turn                                 | 0        | 0.00%       | 0        | 0.00%       | 0                    | 0.00%        |
| Total Non Violations                       | 20       | 29.41%      | 64       | 36.43%      | 68                   | 38.34%       |
| Missing Plates                             | 4        | 5.88%       | 15       | 8.73%       | 16                   | 8.85%        |
| Out of State Plate                         | 0        | 0.00%       | 1        | 0.38%       | 1                    | 0.56%        |
| Glare on Plate                             | 0        | 0.00%       | 0        | 0.00%       | 0                    | 0.00%        |
| Illegible Plate                            | 0        | 0.00%       | 0        | 0.00%       | 0                    | 0.14%        |
| Plate Obstructed                           | 0        | 0.00%       | 1        | 0.38%       | 1                    | 0.28%        |
| Windshield Glare                           | 0        | 0.00%       | 2        | 0.95%       | 2                    | 0.98%        |
| Driver Obstructed                          | 0        | 0.00%       | 0        | 0.00%       | 0                    | 0.00%        |
| Car Obstructed                             | 1        | 1.47%       | 1        | 0.38%       | 1                    | 0.28%        |
| Emergency Vehicle                          | 0        | 0.00%       | 0        | 0.00%       | 0                    | 0.00%        |
| No DMV/Vehicle Match Found                 | 1        | 1.47%       | 9        | 5.12%       | 7                    | 3.93%        |
| Other                                      | 0        | 0.00%       | 0        | 0.00%       | 0                    | 0.00%        |
| Police Return                              | 0        | 0.00%       | 2        | 1.14%       | 2                    | 0.84%        |
| Total Uncontrollable Non-Issued Violations | 6        | 8.82%       | 30       | 17.08%      | 28                   | 15.87%       |
| Framing of Plate                           | 0        | 0.00%       | 0        | 0.00%       | 0                    | 0.00%        |
| Clarity of Plate                           | 0        | 0.00%       | 0        | 0.00%       | 0                    | 0.00%        |
| Dark Interior                              | 0        | 0.00%       | 1        | 0.38%       | 1                    | 0.28%        |
| Framing of Driver                          | 0        | 0.00%       | 0        | 0.00%       | 0                    | 0.00%        |
| Clarity of Driver                          | 0        | 0.00%       | 0        | 0.19%       | 0                    | 0.14%        |
| Framing of Car                             | 0        | 0.00%       | 0        | 0.00%       | 0                    | 0.00%        |
| Data Error                                 | 0        | 0.00%       | 0        | 0.19%       | 0                    | 0.14%        |
| Exposure                                   | 0        | 0.00%       | 0        | 0.00%       | 0                    | 0.00%        |
| Equipment Malfunction                      | 0        | 0.00%       | 0        | 0.00%       | 0                    | 0.00%        |
| Expired                                    | 0        | 0.00%       | 1        | 0.57%       | 1                    | 0.42%        |
| Total Controllable Non-Issued Violations   | 0        | 0.00%       | 2        | 1.33%       | 2                    | 0.98%        |