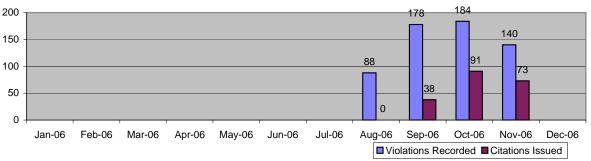

Location 1322: SB Woodman Ave @ Busway

|                                            |          |             |                 | nions ixecorded |                      |              |
|--------------------------------------------|----------|-------------|-----------------|-----------------|----------------------|--------------|
| Categories                                 | ^        | lov-06      | 3 Month Average |                 | Year to Date Average |              |
| Calegories                                 | Quantity | % of Events | Quantity        | % of Events     | Quantity             | % of Events  |
| Non Violations                             | 38       | 17.51%      | 40              | 15.98%          | 41                   | 15.27%       |
| Uncontrollable Non-Issued Violations       | 48       | 22.12%      | 51              | 20.21%          | 53                   | 19.98%       |
| Controllable Non-Issued Violations         | 2        | 0.92%       | 6               | 2.38%           | 6                    | 2.26%        |
| Citations                                  | 129      | 59.45%      | 155             | 61.43%          | 136                  | 51.18%       |
| Warning Letters                            | 0        | 0.00%       | 0               | 0.00%           | 30                   | 11.31%       |
| Total Events                               | 217      | 100.00%     | 252             | 100.00%         | 265                  | 100.00%      |
| Average Violation Speed                    |          | 29.72       |                 | 29.81           | 2                    | 29.89        |
| Average Issued Speed                       |          | 29.74       |                 | 29.85           | 2                    | 29.97        |
| Average Violation Seconds                  |          | 1.91        |                 | 1.85            |                      | 1.77         |
| Average Issued Seconds                     |          | 2.11        |                 | 1.97            |                      | 1.80         |
| Calendar Days/Enforcement Days             | 30       | 30          | 30              | 30              | 31                   | 31           |
| Daily Yield                                | 4.30     | 4.30        | 5.11            | 5.11            | 5.35                 | 5.35         |
| Issuance Rate (Citations-WL /Violations)   |          | 72%         |                 | 73%             |                      | 74%          |
|                                            | /        | lov-06      | 3 Mon           | th Average      | Year to L            | Date Average |
| Categories                                 | Quantity | % of Events | Quantity        | % of Events     | Quantity             | % of Events  |
| Rear Axle Activation                       | 0        | 0.00%       | 0               | 0.00%           | 0                    | 0.00%        |
| Gate Down - No Train                       | 0        | 0.00%       | 0               | 0.00%           | 0                    | 0.00%        |
| Train Activation                           | 0        | 0.00%       | 0               | 0.00%           | 0                    | 0.00%        |
| No Violation Occurred                      | 38       | 17.51%      | 40              | 15.98%          | 41                   | 15.27%       |
| Right Turn                                 | 0        | 0.00%       | 0               | 0.00%           | 0                    | 0.00%        |
| Total Non Violations                       | 38       | 17.51%      | 40              | 15.98%          | 41                   | 15.27%       |
| Missing Plates                             | 29       | 13.36%      | 32              | 12.81%          | 35                   | 13.01%       |
| Out of State Plate                         | 1        | 0.46%       | 1               | 0.53%           | 2                    | 0.75%        |
| Glare on Plate                             | 0        | 0.00%       | 0               | 0.00%           | 0                    | 0.00%        |
| Illegible Plate                            | 0        | 0.00%       | 1               | 0.53%           | 1                    | 0.47%        |
| Plate Obstructed                           | 1        | 0.46%       | 1               | 0.40%           | 1                    | 0.47%        |
| Windshield Glare                           | 0        | 0.00%       | 0               | 0.00%           | 0                    | 0.00%        |
| Driver Obstructed                          | 0        | 0.00%       | 0               | 0.00%           | 0                    | 0.00%        |
| Car Obstructed                             | 1        | 0.46%       | 1               | 0.40%           | 1                    | 0.38%        |
| Emergency Vehicle                          | 0        | 0.00%       | 1               | 0.26%           | 1                    | 0.19%        |
| No DMV/Vehicle Match Found                 | 14       | 6.45%       | 12              | 4.76%           | 11                   | 4.05%        |
| Other                                      | 0        | 0.00%       | 0               | 0.00%           | 0                    | 0.00%        |
| Police Return                              | 2        | 0.92%       | 1               | 0.53%           | 2                    | 0.66%        |
| Total Uncontrollable Non-Issued Violations | 48       | 22.12%      | 51              | 20.21%          | 53                   | 19.98%       |
| Framing of Plate                           | 0        | 0.00%       | 0               | 0.00%           | 0                    | 0.00%        |
| Clarity of Plate                           | 1        | 0.46%       | 4               | 1.72%           | 4                    | 1.60%        |
| Dark Interior                              | 1        | 0.46%       | 1               | 0.40%           | 1                    | 0.28%        |
| Framing of Driver                          | 0        | 0.00%       | 0               | 0.00%           | 0                    | 0.00%        |
| Clarity of Driver                          | 0        | 0.00%       | 0               | 0.00%           | 0                    | 0.09%        |
| Framing of Car                             | 0        | 0.00%       | 0               | 0.00%           | 0                    | 0.09%        |
| Data Error                                 | 0        | 0.00%       | 1               | 0.26%           | 1                    | 0.19%        |
| Exposure                                   | 0        | 0.00%       | 0               | 0.00%           | 0                    | 0.00%        |
| Equipment Malfunction                      | 0        | 0.00%       | 0               | 0.00%           | 0                    | 0.00%        |
| Expired                                    | 0        | 0.00%       | 0               | 0.00%           | 0                    | 0.00%        |
| Total Controllable Non-Issued Violations   | 2        | 0.92%       | 6               | 2.38%           | 6                    | 2.26%        |