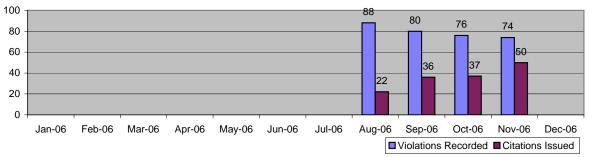

Location 1313: EB Oxnard St. @ Buffalo Ave

| 0 +                                        |              |             |           |                 |               |              |
|--------------------------------------------|--------------|-------------|-----------|-----------------|---------------|--------------|
| Jan-06 Feb-06 Mar-06 Apr-06                | May-06 Jun-0 | 06 Jul-06   | Aug-06 Se | ep-06 Oct-06    | Nov-06        | Dec-06       |
|                                            |              |             | ■Viola    | ations Recorded | d ■ Citations | s Issued     |
|                                            |              |             |           |                 |               |              |
| Categories                                 | Λ            | Vov-06      | 3 Mon     | nth Average     | Year to L     | Date Average |
| Calegories                                 | Quantity     | % of Events | Quantity  | % of Events     | Quantity      | % of Event   |
| Non Violations                             | 50           | 37.31%      | 53        | 36.30%          | 59            | 39.36%       |
| Uncontrollable Non-Issued Violations       | 23           | 17.16%      | 21        | 14.61%          | 22            | 14.74%       |
| Controllable Non-Issued Violations         | 3            | 2.24%       | 3         | 1.83%           | 4             | 2.85%        |
| Citations                                  | 58           | 43.28%      | 69        | 47.26%          | 58            | 38.53%       |
| Warning Letters                            | 0            | 0.00%       | 0         | 0.00%           | 7             | 4.52%        |
| Total Events                               | 134          | 100.00%     | 146       | 100.00%         | 149           | 100.00%      |
| Average Violation Speed                    |              | 23.83       |           | 23.95           | 2             | 24.07        |
| Average Issued Speed                       |              | 23.33       |           | 23.46           | 2             | 23.92        |
| Average Violation Seconds                  |              | 12.36       |           | 10.91           | 1             | 10.48        |
| Average Issued Seconds                     |              | 12.32       |           | 11.42           | 1             | 10.38        |
| Calendar Days/Enforcement Days             | 30           | 30          | 30        | 30              | 31            | 31           |
| Daily Yield                                | 1.93         | 1.93        | 2.27      | 2.27            | 2.07          | 2.07         |
| Issuance Rate (Citations-WL /Violations)   |              | 69%         |           | 74%             | 7             | 71%          |
|                                            | Λ            | Nov-06      |           | 3 Month Average |               | Date Average |
| Categories                                 | Quantity     | % of Events | Quantity  | % of Events     | Quantity      | % of Event   |
| Rear Axle Activation                       | 0            | 0.00%       | 0         | 0.23%           | 1             | 0.84%        |
| Gate Down - No Train                       | 0            | 0.00%       | 0         | 0.00%           | 0             | 0.00%        |
| Train Activation                           | 0            | 0.00%       | 0         | 0.00%           | 0             | 0.00%        |
| No Violation Occurred                      | 31           | 23.13%      | 30        | 20.78%          | 33            | 21.94%       |
| Right Turn                                 | 19           | 14.18%      | 22        | 15.30%          | 25            | 16.58%       |
| Total Non Violations                       | 50           | 37.31%      | 53        | 36.30%          | 59            | 39.36%       |
| Missing Plates                             | 16           | 11.94%      | 13        | 9.13%           | 13            | 8.54%        |
| Out of State Plate                         | 1            | 0.75%       | 0         | 0.23%           | 1             | 0.34%        |
| Glare on Plate                             | 0            | 0.00%       | 0         | 0.00%           | 0             | 0.00%        |
| Illegible Plate                            | 0            | 0.00%       | 0         | 0.00%           | 0             | 0.17%        |
| Plate Obstructed                           | 0            | 0.00%       | 0         | 0.00%           | 0             | 0.17%        |
| Windshield Glare                           | 0            | 0.00%       | 0         | 0.00%           | 0             | 0.00%        |
| Driver Obstructed                          | 0            | 0.00%       | 0         | 0.00%           | 0             | 0.17%        |
| Car Obstructed                             | 0            | 0.00%       | 0         | 0.00%           | 1             | 0.50%        |
| Emergency Vehicle                          | 2            | 1.49%       | 2         | 1.14%           | 2             | 1.17%        |
| No DMV/Vehicle Match Found                 | 2            | 1.49%       | 5         | 3.42%           | 5             | 3.18%        |
| Other                                      | 0            | 0.00%       | 0         | 0.00%           | 0             | 0.00%        |
| Police Return                              | 2            | 1.49%       | 1         | 0.68%           | 1             | 0.50%        |
| Total Uncontrollable Non-Issued Violations | 23           | 17.16%      | 21        | 14.61%          | 22            | 14.74%       |
| Framing of Plate                           | 0            | 0.00%       | 0         | 0.00%           | 0             | 0.00%        |
| Clarity of Plate                           | 0            | 0.00%       | 1         | 0.68%           | 1             | 0.50%        |
| Dark Interior                              | 0            | 0.00%       | 0         | 0.23%           | 1             | 0.34%        |
| Framing of Driver                          | 0            | 0.00%       | 0         | 0.00%           | 0             | 0.00%        |
| Clarity of Driver                          | 0            | 0.00%       | 0         | 0.00%           | 0             | 0.00%        |
| Framing of Car                             | 0            | 0.00%       | 0         | 0.00%           | 0             | 0.00%        |
| Data Error                                 | 0            | 0.000/      | 0         | 0.000/          | -             | 0.000/       |

0

1

2

0

3

0.00%

0.75%

1.49%

0.00%

2.24%

0

0

1

0

3

0.00%

0.23%

0.46%

0.23%

1.83%

0

1

1

2

4

Data Error

Exposure

Expired

Equipment Malfunction

Total Controllable Non-Issued Violations

0.00%

0.34%