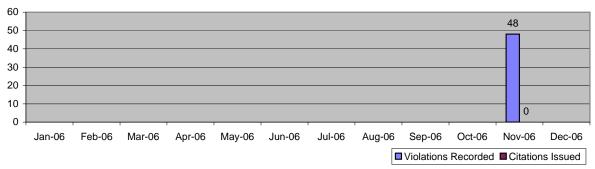

1.60%

2.73%

10

Total Controllable Non-Issued Violations

2.65%

Location 1321: NB Woodman Ave @ Busway

| Categories                                 | ^        | lov-06      | 3 Month Average |             | Year to Date Average |              |  |
|--------------------------------------------|----------|-------------|-----------------|-------------|----------------------|--------------|--|
| Calegories                                 | Quantity | % of Events | Quantity        | % of Events | Quantity             | % of Events  |  |
| Non Violations                             | 10       | 11.90%      | 15              | 16.67%      | 17                   | 17.40%       |  |
| Uncontrollable Non-Issued Violations       | 15       | 17.86%      | 20              | 21.74%      | 19                   | 19.48%       |  |
| Controllable Non-Issued Violations         | 9        | 10.71%      | 16              | 17.03%      | 17                   | 17.92%       |  |
| Citations                                  | 50       | 59.52%      | 41              | 44.57%      | 36                   | 37.66%       |  |
| Warning Letters                            | 0        | 0.00%       | 0               | 0.00%       | 7                    | 7.53%        |  |
| Total Events                               | 84       | 100.00%     | 92              | 100.00%     | 96                   | 100.00%      |  |
| Average Violation Speed                    |          | 25.80       |                 | 25.41       | 2                    | 25.62        |  |
| Average Issued Speed                       |          | 25.50       | 2               | 25.61       | 2                    | 5.63         |  |
| Average Violation Seconds                  |          | 4.89        |                 | 4.75        |                      | 4.87         |  |
| Average Issued Seconds                     |          | 5.07        |                 | 4.43        |                      | 4.79         |  |
| Calendar Days/Enforcement Days             | 30       | 30          | 30              | 30          | 31                   | 31           |  |
| Daily Yield                                | 1.67     | 1.67        | 1.35            | 1.35        | 1.40                 | 1.40         |  |
| Issuance Rate (Citations-WL /Violations)   |          | 68%         |                 | 53%         |                      | 55%          |  |
|                                            | ٨        | lov-06      | 3 Mon           | th Average  | Year to E            | Date Average |  |
| Categories                                 | Quantity | % of Events | Quantity        | % of Events | Quantity             | % of Events  |  |
| Rear Axle Activation                       | 0        | 0.00%       | 0               | 0.00%       | 0                    | 0.00%        |  |
| Gate Down - No Train                       | 0        | 0.00%       | 0               | 0.00%       | 0                    | 0.00%        |  |
| Train Activation                           | 0        | 0.00%       | 0               | 0.00%       | 0                    | 0.00%        |  |
| No Violation Occurred                      | 10       | 11.90%      | 15              | 16.67%      | 17                   | 17.40%       |  |
| Right Turn                                 | 0        | 0.00%       | 0               | 0.00%       | 0                    | 0.00%        |  |
| Total Non Violations                       | 10       | 11.90%      | 15              | 16.67%      | 17                   | 17.40%       |  |
| Missing Plates                             | 8        | 9.52%       | 10              | 10.51%      | 10                   | 10.39%       |  |
| Out of State Plate                         | 1        | 1.19%       | 0               | 0.36%       | 0                    | 0.26%        |  |
| Glare on Plate                             | 0        | 0.00%       | 0               | 0.00%       | 0                    | 0.00%        |  |
| Illegible Plate                            | 1        | 1.19%       | 1               | 0.72%       | 1                    | 0.52%        |  |
| Plate Obstructed                           | 0        | 0.00%       | 0               | 0.36%       | 0                    | 0.26%        |  |
| Windshield Glare                           | 0        | 0.00%       | 0               | 0.36%       | 0                    | 0.26%        |  |
| Driver Obstructed                          | 0        | 0.00%       | 0               | 0.00%       | 0                    | 0.00%        |  |
| Car Obstructed                             | 0        | 0.00%       | 1               | 0.72%       | 1                    | 0.78%        |  |
| Emergency Vehicle                          | 1        | 1.19%       | 2               | 1.81%       | 2                    | 1.82%        |  |
| No DMV/Vehicle Match Found                 | 4        | 4.76%       | 5               | 5.80%       | 4                    | 4.42%        |  |
| Other                                      | 0        | 0.00%       | 0               | 0.00%       | 0                    | 0.00%        |  |
| Police Return                              | 0        | 0.00%       | 1               | 1.09%       | 1                    | 0.78%        |  |
| Total Uncontrollable Non-Issued Violations | 15       | 17.86%      | 20              | 21.74%      | 19                   | 19.48%       |  |
| Framing of Plate                           | 0        | 0.00%       | 0               | 0.00%       | 2                    | 2.34%        |  |
| Clarity of Plate                           | 4        | 4.76%       | 6               | 6.16%       | 6                    | 5.71%        |  |
| Dark Interior                              | 3        | 3.57%       | 9               | 9.42%       | 8                    | 7.79%        |  |
| Framing of Driver                          | 0        | 0.00%       | 0               | 0.00%       | 1                    | 0.52%        |  |
| Clarity of Driver                          | 2        | 2.38%       | 1               | 1.09%       | 1                    | 1.04%        |  |
| Framing of Car                             | 0        | 0.00%       | 0               | 0.36%       | 1                    | 0.52%        |  |
| Data Error                                 | 0        | 0.00%       | 0               | 0.00%       | 0                    | 0.00%        |  |
| Exposure                                   | 0        | 0.00%       | 0               | 0.00%       | 0                    | 0.00%        |  |
| Equipment Malfunction                      | 0        | 0.00%       | 0               | 0.00%       | 0                    | 0.00%        |  |
| Expired                                    | 0        | 0.00%       | 0               | 0.00%       | 0                    | 0.00%        |  |
| Total Controllable Non-Issued Violations   | 9        | 10.71%      | 16              | 17.03%      | 17                   | 17.92%       |  |