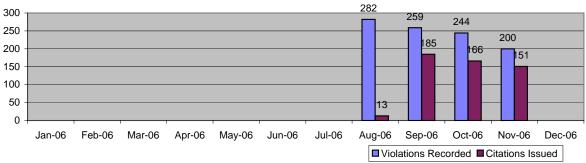

Location 1313: EB Oxnard St. @ Buffalo Ave

| 0 +                                        |              |             |           |                 |               |              |
|--------------------------------------------|--------------|-------------|-----------|-----------------|---------------|--------------|
| Jan-06 Feb-06 Mar-06 Apr-06                | May-06 Jun-0 | 06 Jul-06   | Aug-06 Se | ep-06 Oct-06    | Nov-06        | Dec-06       |
|                                            |              |             | ■Viola    | ations Recorded | d ■ Citations | s Issued     |
|                                            |              |             |           |                 |               |              |
| Categories                                 | Λ            | Vov-06      | 3 Mon     | nth Average     | Year to L     | Date Average |
| Calegories                                 | Quantity     | % of Events | Quantity  | % of Events     | Quantity      | % of Event   |
| Non Violations                             | 50           | 37.31%      | 53        | 36.30%          | 59            | 39.36%       |
| Uncontrollable Non-Issued Violations       | 23           | 17.16%      | 21        | 14.61%          | 22            | 14.74%       |
| Controllable Non-Issued Violations         | 3            | 2.24%       | 3         | 1.83%           | 4             | 2.85%        |
| Citations                                  | 58           | 43.28%      | 69        | 47.26%          | 58            | 38.53%       |
| Warning Letters                            | 0            | 0.00%       | 0         | 0.00%           | 7             | 4.52%        |
| Total Events                               | 134          | 100.00%     | 146       | 100.00%         | 149           | 100.00%      |
| Average Violation Speed                    |              | 23.83       |           | 23.95           | 2             | 24.07        |
| Average Issued Speed                       |              | 23.33       |           | 23.46           | 2             | 23.92        |
| Average Violation Seconds                  |              | 12.36       |           | 10.91           | 1             | 10.48        |
| Average Issued Seconds                     |              | 12.32       |           | 11.42           | 1             | 10.38        |
| Calendar Days/Enforcement Days             | 30           | 30          | 30        | 30              | 31            | 31           |
| Daily Yield                                | 1.93         | 1.93        | 2.27      | 2.27            | 2.07          | 2.07         |
| Issuance Rate (Citations-WL /Violations)   |              | 69%         |           | 74%             | 7             | 71%          |
|                                            | Λ            | Nov-06      |           | 3 Month Average |               | Date Average |
| Categories                                 | Quantity     | % of Events | Quantity  | % of Events     | Quantity      | % of Event   |
| Rear Axle Activation                       | 0            | 0.00%       | 0         | 0.23%           | 1             | 0.84%        |
| Gate Down - No Train                       | 0            | 0.00%       | 0         | 0.00%           | 0             | 0.00%        |
| Train Activation                           | 0            | 0.00%       | 0         | 0.00%           | 0             | 0.00%        |
| No Violation Occurred                      | 31           | 23.13%      | 30        | 20.78%          | 33            | 21.94%       |
| Right Turn                                 | 19           | 14.18%      | 22        | 15.30%          | 25            | 16.58%       |
| Total Non Violations                       | 50           | 37.31%      | 53        | 36.30%          | 59            | 39.36%       |
| Missing Plates                             | 16           | 11.94%      | 13        | 9.13%           | 13            | 8.54%        |
| Out of State Plate                         | 1            | 0.75%       | 0         | 0.23%           | 1             | 0.34%        |
| Glare on Plate                             | 0            | 0.00%       | 0         | 0.00%           | 0             | 0.00%        |
| Illegible Plate                            | 0            | 0.00%       | 0         | 0.00%           | 0             | 0.17%        |
| Plate Obstructed                           | 0            | 0.00%       | 0         | 0.00%           | 0             | 0.17%        |
| Windshield Glare                           | 0            | 0.00%       | 0         | 0.00%           | 0             | 0.00%        |
| Driver Obstructed                          | 0            | 0.00%       | 0         | 0.00%           | 0             | 0.17%        |
| Car Obstructed                             | 0            | 0.00%       | 0         | 0.00%           | 1             | 0.50%        |
| Emergency Vehicle                          | 2            | 1.49%       | 2         | 1.14%           | 2             | 1.17%        |
| No DMV/Vehicle Match Found                 | 2            | 1.49%       | 5         | 3.42%           | 5             | 3.18%        |
| Other                                      | 0            | 0.00%       | 0         | 0.00%           | 0             | 0.00%        |
| Police Return                              | 2            | 1.49%       | 1         | 0.68%           | 1             | 0.50%        |
| Total Uncontrollable Non-Issued Violations | 23           | 17.16%      | 21        | 14.61%          | 22            | 14.74%       |
| Framing of Plate                           | 0            | 0.00%       | 0         | 0.00%           | 0             | 0.00%        |
| Clarity of Plate                           | 0            | 0.00%       | 1         | 0.68%           | 1             | 0.50%        |
| Dark Interior                              | 0            | 0.00%       | 0         | 0.23%           | 1             | 0.34%        |
| Framing of Driver                          | 0            | 0.00%       | 0         | 0.00%           | 0             | 0.00%        |
| Clarity of Driver                          | 0            | 0.00%       | 0         | 0.00%           | 0             | 0.00%        |
| Framing of Car                             | 0            | 0.00%       | 0         | 0.00%           | 0             | 0.00%        |
| Data Error                                 | 0            | 0.000/      | 0         | 0.000/          | -             | 0.000/       |