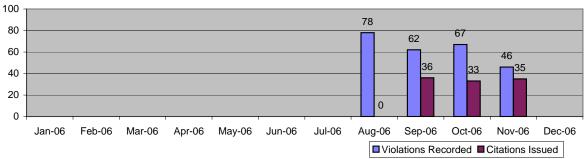

Location 1313: EB Oxnard St. @ Buffalo Ave

| 0 +                                        |              |             |           |                 |               |              |
|--------------------------------------------|--------------|-------------|-----------|-----------------|---------------|--------------|
| Jan-06 Feb-06 Mar-06 Apr-06                | May-06 Jun-0 | 06 Jul-06   | Aug-06 Se | ep-06 Oct-06    | Nov-06        | Dec-06       |
|                                            |              |             | ■Viola    | ations Recorded | d ■ Citations | s Issued     |
|                                            |              |             |           |                 |               |              |
| Categories                                 | Λ            | Vov-06      | 3 Mon     | nth Average     | Year to L     | Date Average |
| Calegories                                 | Quantity     | % of Events | Quantity  | % of Events     | Quantity      | % of Event   |
| Non Violations                             | 50           | 37.31%      | 53        | 36.30%          | 59            | 39.36%       |
| Uncontrollable Non-Issued Violations       | 23           | 17.16%      | 21        | 14.61%          | 22            | 14.74%       |
| Controllable Non-Issued Violations         | 3            | 2.24%       | 3         | 1.83%           | 4             | 2.85%        |
| Citations                                  | 58           | 43.28%      | 69        | 47.26%          | 58            | 38.53%       |
| Warning Letters                            | 0            | 0.00%       | 0         | 0.00%           | 7             | 4.52%        |
| Total Events                               | 134          | 100.00%     | 146       | 100.00%         | 149           | 100.00%      |
| Average Violation Speed                    |              | 23.83       |           | 23.95           | 2             | 24.07        |
| Average Issued Speed                       |              | 23.33       |           | 23.46           | 2             | 23.92        |
| Average Violation Seconds                  |              | 12.36       |           | 10.91           | 1             | 10.48        |
| Average Issued Seconds                     |              | 12.32       |           | 11.42           | 1             | 10.38        |
| Calendar Days/Enforcement Days             | 30           | 30          | 30        | 30              | 31            | 31           |
| Daily Yield                                | 1.93         | 1.93        | 2.27      | 2.27            | 2.07          | 2.07         |
| Issuance Rate (Citations-WL /Violations)   |              | 69%         |           | 74%             | 7             | 71%          |
|                                            | Λ            | Nov-06      |           | 3 Month Average |               | Date Average |
| Categories                                 | Quantity     | % of Events | Quantity  | % of Events     | Quantity      | % of Event   |
| Rear Axle Activation                       | 0            | 0.00%       | 0         | 0.23%           | 1             | 0.84%        |
| Gate Down - No Train                       | 0            | 0.00%       | 0         | 0.00%           | 0             | 0.00%        |
| Train Activation                           | 0            | 0.00%       | 0         | 0.00%           | 0             | 0.00%        |
| No Violation Occurred                      | 31           | 23.13%      | 30        | 20.78%          | 33            | 21.94%       |
| Right Turn                                 | 19           | 14.18%      | 22        | 15.30%          | 25            | 16.58%       |
| Total Non Violations                       | 50           | 37.31%      | 53        | 36.30%          | 59            | 39.36%       |
| Missing Plates                             | 16           | 11.94%      | 13        | 9.13%           | 13            | 8.54%        |
| Out of State Plate                         | 1            | 0.75%       | 0         | 0.23%           | 1             | 0.34%        |
| Glare on Plate                             | 0            | 0.00%       | 0         | 0.00%           | 0             | 0.00%        |
| Illegible Plate                            | 0            | 0.00%       | 0         | 0.00%           | 0             | 0.17%        |
| Plate Obstructed                           | 0            | 0.00%       | 0         | 0.00%           | 0             | 0.17%        |
| Windshield Glare                           | 0            | 0.00%       | 0         | 0.00%           | 0             | 0.00%        |
| Driver Obstructed                          | 0            | 0.00%       | 0         | 0.00%           | 0             | 0.17%        |
| Car Obstructed                             | 0            | 0.00%       | 0         | 0.00%           | 1             | 0.50%        |
| Emergency Vehicle                          | 2            | 1.49%       | 2         | 1.14%           | 2             | 1.17%        |
| No DMV/Vehicle Match Found                 | 2            | 1.49%       | 5         | 3.42%           | 5             | 3.18%        |
| Other                                      | 0            | 0.00%       | 0         | 0.00%           | 0             | 0.00%        |
| Police Return                              | 2            | 1.49%       | 1         | 0.68%           | 1             | 0.50%        |
| Total Uncontrollable Non-Issued Violations | 23           | 17.16%      | 21        | 14.61%          | 22            | 14.74%       |
| Framing of Plate                           | 0            | 0.00%       | 0         | 0.00%           | 0             | 0.00%        |
| Clarity of Plate                           | 0            | 0.00%       | 1         | 0.68%           | 1             | 0.50%        |
| Dark Interior                              | 0            | 0.00%       | 0         | 0.23%           | 1             | 0.34%        |
| Framing of Driver                          | 0            | 0.00%       | 0         | 0.00%           | 0             | 0.00%        |
| Clarity of Driver                          | 0            | 0.00%       | 0         | 0.00%           | 0             | 0.00%        |
| Framing of Car                             | 0            | 0.00%       | 0         | 0.00%           | 0             | 0.00%        |
| Data Error                                 | 0            | 0.000/      | 0         | 0.000/          | -             | 0.000/       |