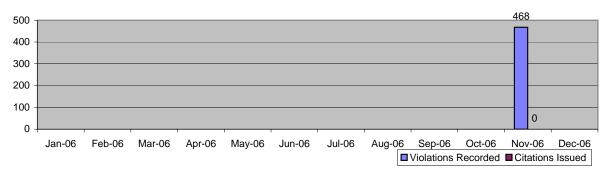

Location 1332: SB Kester Ave @ Busway

| Categories                                 | ^        | lov-06                | 3 Month Average   |                           | Year to Date Average |                             |
|--------------------------------------------|----------|-----------------------|-------------------|---------------------------|----------------------|-----------------------------|
| Calegories                                 | Quantity | % of Events           | Quantity          | % of Events               | Quantity             | % of Events                 |
| Non Violations                             | 9        | 6.47%                 | 26                | 7.84%                     | 33                   | 9.99%                       |
| Uncontrollable Non-Issued Violations       | 34       | 24.46%                | 75                | 22.81%                    | 68                   | 20.59%                      |
| Controllable Non-Issued Violations         | 1        | 0.72%                 | 23                | 6.92%                     | 20                   | 6.18%                       |
| Citations                                  | 95       | 68.35%                | 204               | 62.42%                    | 158                  | 48.05%                      |
| Warning Letters                            | 0        | 0.00%                 | 0                 | 0.00%                     | 50                   | 15.18%                      |
| Total Events                               | 139      | 100.00%               | 327               | 100.00%                   | 328                  | 100.00%                     |
| Average Violation Speed                    |          | 33.25                 | 3                 | 33.80                     | 3                    | 33.69                       |
| Average Issued Speed                       |          | 33.34                 |                   | 33.84                     |                      | 33.71                       |
| Average Violation Seconds                  |          | 0.67                  |                   | 1.02                      |                      | 1.08                        |
| Average Issued Seconds                     |          | 0.70                  |                   | 0.91                      |                      | 1.01                        |
| Calendar Days/Enforcement Days             | 30       | 30                    | 30                | 30                        | 31                   | 31                          |
| Daily Yield                                | 3.17     | 3.17                  | 6.74              | 6.74                      | 6.69                 | 6.69                        |
| Issuance Rate (Citations-WL /Violations)   |          | 73%                   |                   | 68%                       |                      | 70%                         |
| resulting that (Stations WE) Visiations,   |          |                       |                   |                           |                      |                             |
| Categories                                 | Quantity | lov-06<br>% of Events | 3 Mon<br>Quantity | th Average<br>% of Events | Quantity             | Date Average<br>% of Events |
| Rear Axle Activation                       | 0        | 0.00%                 | 0                 | 0.10%                     | 0                    | 0.08%                       |
| Gate Down - No Train                       | 0        | 0.00%                 | 0                 | 0.00%                     | 0                    | 0.00%                       |
| Train Activation                           | 0        | 0.00%                 | 0                 | 0.00%                     | 0                    | 0.00%                       |
| No Violation Occurred                      | 9        | 6.47%                 | 25                | 7.74%                     | 33                   | 9.92%                       |
| Right Turn                                 | 0        | 0.00%                 | 0                 | 0.00%                     | 0                    | 0.00%                       |
| Total Non Violations                       | 9        | 6.47%                 | 26                | 7.84%                     | 33                   | 9.99%                       |
| Missing Plates                             | 10       | 7.19%                 | 26                | 7.84%                     | 24                   | 7.40%                       |
| Out of State Plate                         | 1        | 0.72%                 | 6                 | 1.93%                     | 6                    | 1.83%                       |
| Glare on Plate                             | 0        | 0.00%                 | 0                 | 0.00%                     | 0                    | 0.00%                       |
| Illegible Plate                            | 0        | 0.00%                 | 0                 | 0.00%                     | 0                    | 0.00%                       |
| Plate Obstructed                           | 0        | 0.00%                 | 1                 | 0.31%                     | 1                    | 0.31%                       |
| Windshield Glare                           | 0        | 0.00%                 | 0                 | 0.00%                     | 0                    | 0.00%                       |
| Driver Obstructed                          | 5        | 3.60%                 | 3                 | 1.02%                     | 3                    | 0.76%                       |
| Car Obstructed                             | 0        | 0.00%                 | 0                 | 0.10%                     | 1                    | 0.15%                       |
| Emergency Vehicle                          | 6        | 4.32%                 | 2                 | 0.61%                     | 2                    | 0.46%                       |
| No DMV/Vehicle Match Found                 | 10       | 7.19%                 | 25                | 7.54%                     | 20                   | 6.10%                       |
| Other                                      | 0        | 0.00%                 | 8                 | 2.44%                     | 6                    | 1.83%                       |
| Police Return                              | 2        | 1.44%                 | 3                 | 1.02%                     | 6                    | 1.75%                       |
| Total Uncontrollable Non-Issued Violations | 34       | 24.46%                | 75                | 22.81%                    | 68                   | 20.59%                      |
| Framing of Plate                           | 0        | 0.00%                 | 0                 | 0.00%                     | 0                    | 0.00%                       |
| Clarity of Plate                           | 1        | 0.72%                 | 3                 | 0.81%                     | 3                    | 0.84%                       |
| Dark Interior                              | 0        | 0.00%                 | 15                | 4.58%                     | 13                   | 4.04%                       |
| Framing of Driver                          | 0        | 0.00%                 | 1                 | 0.41%                     | 1                    | 0.31%                       |
| Clarity of Driver                          | 0        | 0.00%                 | 0                 | 0.00%                     | 0                    | 0.00%                       |
| Framing of Car                             | 0        | 0.00%                 | 0                 | 0.00%                     | 0                    | 0.00%                       |
| Data Error                                 | 0        | 0.00%                 | 1                 | 0.31%                     | 1                    | 0.31%                       |
| Exposure                                   | 0        | 0.00%                 | 0                 | 0.00%                     | 0                    | 0.00%                       |
| Equipment Malfunction                      | 0        | 0.00%                 | 1                 | 0.20%                     | 1                    | 0.23%                       |
| Expired                                    | 0        | 0.00%                 | 2                 | 0.61%                     | 2                    | 0.46%                       |
| Total Controllable Non-Issued Violations   | 1        | 0.72%                 | 23                | 6.92%                     | 20                   | 6.18%                       |