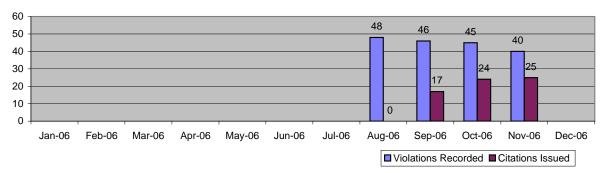

Location 1332: SB Kester Ave @ Busway

| Categories                                 | ^        | lov-06                | 3 Month Average   |                           | Year to Date Average |                             |
|--------------------------------------------|----------|-----------------------|-------------------|---------------------------|----------------------|-----------------------------|
| Calegories                                 | Quantity | % of Events           | Quantity          | % of Events               | Quantity             | % of Events                 |
| Non Violations                             | 9        | 6.47%                 | 26                | 7.84%                     | 33                   | 9.99%                       |
| Uncontrollable Non-Issued Violations       | 34       | 24.46%                | 75                | 22.81%                    | 68                   | 20.59%                      |
| Controllable Non-Issued Violations         | 1        | 0.72%                 | 23                | 6.92%                     | 20                   | 6.18%                       |
| Citations                                  | 95       | 68.35%                | 204               | 62.42%                    | 158                  | 48.05%                      |
| Warning Letters                            | 0        | 0.00%                 | 0                 | 0.00%                     | 50                   | 15.18%                      |
| Total Events                               | 139      | 100.00%               | 327               | 100.00%                   | 328                  | 100.00%                     |
| Average Violation Speed                    |          | 33.25                 | 3                 | 33.80                     | 3                    | 33.69                       |
| Average Issued Speed                       |          | 33.34                 |                   | 33.84                     |                      | 33.71                       |
| Average Violation Seconds                  |          | 0.67                  |                   | 1.02                      |                      | 1.08                        |
| Average Issued Seconds                     |          | 0.70                  |                   | 0.91                      |                      | 1.01                        |
| Calendar Days/Enforcement Days             | 30       | 30                    | 30                | 30                        | 31                   | 31                          |
| Daily Yield                                | 3.17     | 3.17                  | 6.74              | 6.74                      | 6.69                 | 6.69                        |
| Issuance Rate (Citations-WL /Violations)   |          | 73%                   |                   | 68%                       |                      | 70%                         |
| resulting that (Stations WE) Visiations,   |          |                       |                   |                           |                      |                             |
| Categories                                 | Quantity | lov-06<br>% of Events | 3 Mon<br>Quantity | th Average<br>% of Events | Quantity             | Date Average<br>% of Events |
| Rear Axle Activation                       | 0        | 0.00%                 | 0                 | 0.10%                     | 0                    | 0.08%                       |
| Gate Down - No Train                       | 0        | 0.00%                 | 0                 | 0.00%                     | 0                    | 0.00%                       |
| Train Activation                           | 0        | 0.00%                 | 0                 | 0.00%                     | 0                    | 0.00%                       |
| No Violation Occurred                      | 9        | 6.47%                 | 25                | 7.74%                     | 33                   | 9.92%                       |
| Right Turn                                 | 0        | 0.00%                 | 0                 | 0.00%                     | 0                    | 0.00%                       |
| Total Non Violations                       | 9        | 6.47%                 | 26                | 7.84%                     | 33                   | 9.99%                       |
| Missing Plates                             | 10       | 7.19%                 | 26                | 7.84%                     | 24                   | 7.40%                       |
| Out of State Plate                         | 1        | 0.72%                 | 6                 | 1.93%                     | 6                    | 1.83%                       |
| Glare on Plate                             | 0        | 0.00%                 | 0                 | 0.00%                     | 0                    | 0.00%                       |
| Illegible Plate                            | 0        | 0.00%                 | 0                 | 0.00%                     | 0                    | 0.00%                       |
| Plate Obstructed                           | 0        | 0.00%                 | 1                 | 0.31%                     | 1                    | 0.31%                       |
| Windshield Glare                           | 0        | 0.00%                 | 0                 | 0.00%                     | 0                    | 0.00%                       |
| Driver Obstructed                          | 5        | 3.60%                 | 3                 | 1.02%                     | 3                    | 0.76%                       |
| Car Obstructed                             | 0        | 0.00%                 | 0                 | 0.10%                     | 1                    | 0.15%                       |
| Emergency Vehicle                          | 6        | 4.32%                 | 2                 | 0.61%                     | 2                    | 0.46%                       |
| No DMV/Vehicle Match Found                 | 10       | 7.19%                 | 25                | 7.54%                     | 20                   | 6.10%                       |
| Other                                      | 0        | 0.00%                 | 8                 | 2.44%                     | 6                    | 1.83%                       |
| Police Return                              | 2        | 1.44%                 | 3                 | 1.02%                     | 6                    | 1.75%                       |
| Total Uncontrollable Non-Issued Violations | 34       | 24.46%                | 75                | 22.81%                    | 68                   | 20.59%                      |
| Framing of Plate                           | 0        | 0.00%                 | 0                 | 0.00%                     | 0                    | 0.00%                       |
| Clarity of Plate                           | 1        | 0.72%                 | 3                 | 0.81%                     | 3                    | 0.84%                       |
| Dark Interior                              | 0        | 0.00%                 | 15                | 4.58%                     | 13                   | 4.04%                       |
| Framing of Driver                          | 0        | 0.00%                 | 1                 | 0.41%                     | 1                    | 0.31%                       |
| Clarity of Driver                          | 0        | 0.00%                 | 0                 | 0.00%                     | 0                    | 0.00%                       |
| Framing of Car                             | 0        | 0.00%                 | 0                 | 0.00%                     | 0                    | 0.00%                       |
| Data Error                                 | 0        | 0.00%                 | 1                 | 0.31%                     | 1                    | 0.31%                       |
| Exposure                                   | 0        | 0.00%                 | 0                 | 0.00%                     | 0                    | 0.00%                       |
| Equipment Malfunction                      | 0        | 0.00%                 | 1                 | 0.20%                     | 1                    | 0.23%                       |
| Expired                                    | 0        | 0.00%                 | 2                 | 0.61%                     | 2                    | 0.46%                       |
| Total Controllable Non-Issued Violations   | 1        | 0.72%                 | 23                | 6.92%                     | 20                   | 6.18%                       |