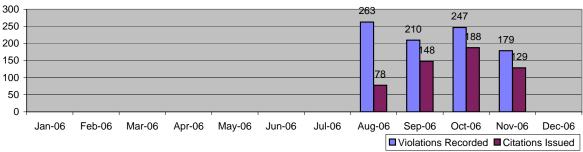

0.34%

1.34%

2.85%

Location 1314: WB Oxnard St. @ Buffalo Ave

|                                            |            |             | ■ Viola    | tions Recorded | ■ Citations | Issued       |
|--------------------------------------------|------------|-------------|------------|----------------|-------------|--------------|
|                                            |            |             | 2.14- :-   | 4              |             |              |
| Categories                                 |            | Vov-06      |            | th Average     |             | ate Average  |
| •                                          | Quantity   | % of Events | Quantity   | % of Events    | Quantity    | % of Events  |
| Non Violations                             | 232        | 74.36%      | 237        | 69.46%         | 249         | 69.36%       |
| Uncontrollable Non-Issued Violations       | 17         | 5.45%       | 29         | 8.59%          | 30          | 8.23%        |
| Controllable Non-Issued Violations         | 5          | 1.60%       | 9          | 2.73%          | 10          | 2.65%        |
| Citations                                  | 58         | 18.59%      | 66         | 19.22%         | 60          | 16.61%       |
| Warning Letters                            | 0          | 0.00%       | 0          | 0.00%          | 11          | 3.14%        |
| Total Events                               | 312        | 100.00%     | 342        | 100.00%        | 358         | 100.00%      |
| Average Violation Speed                    |            | 31.31       | 3          | 31.76          | 3           | 2.29         |
| Average Issued Speed                       |            | 31.98       |            | 32.00          |             | 2.57         |
| Average Violation Seconds                  |            | 3.66        |            | 3.97           |             | 3.93         |
| Average Issued Seconds                     |            | 3.55        |            | 3.81           |             | 3.80         |
| Colon dou Deve/Enforcement Deve            | 20         | 20          | 20         | 20             | 21          | 21           |
| Calendar Days/Enforcement Days Daily Yield | 30<br>1.93 | 30<br>1.93  | 30<br>2.16 | 2.16           | 2.28        | 2.28         |
| Issuance Rate (Citations-WL /Violations)   | 1.93       | 73%         |            | 63%            |             | 2.20         |
| issuance reate (Ottations-WE7Violations)   |            |             |            |                |             |              |
| Categories                                 |            | Vov-06      |            | th Average     |             | Date Average |
|                                            | Quantity   | % of Events | Quantity   | % of Events    | Quantity    | % of Events  |
| Rear Axle Activation                       | 0          | 0.00%       | 0          | 0.10%          | 1           | 0.14%        |
| Gate Down - No Train                       | 0          | 0.00%       | 0          | 0.00%          | 0           | 0.00%        |
| Train Activation                           | 0          | 0.00%       | 0          | 0.00%          | 0           | 0.00%        |
| No Violation Occurred                      | 232        | 74.36%      | 237        | 69.37%         | 248         | 69.23%       |
| Right Turn                                 | 0          | 0.00%       | 0          | 0.00%          | 0           | 0.00%        |
| Total Non Violations                       | 232        | 74.36%      | 237        | 69.46%         | 249         | 69.36%       |
| Missing Plates                             | 11         | 3.53%       | 17         | 4.88%          | 16          | 4.54%        |
| Out of State Plate                         | 2          | 0.64%       | 1          | 0.20%          | 1           | 0.35%        |
| Glare on Plate                             | 0          | 0.00%       | 0          | 0.00%          | 0           | 0.00%        |
| Illegible Plate                            | 0          | 0.00%       | 0          | 0.00%          | 0           | 0.00%        |
| Plate Obstructed                           | 0          | 0.00%       | 0          | 0.10%          | 0           | 0.07%        |
| Windshield Glare                           | 0          | 0.00%       | 0          | 0.10%          | 1           | 0.21%        |
| Driver Obstructed                          | 0          | 0.00%       | 0          | 0.00%          | 0           | 0.00%        |
| Car Obstructed                             | 0          | 0.00%       | 3          | 0.78%          | 3           | 0.84%        |
| Emergency Vehicle                          | 0          | 0.00%       | 0          | 0.10%          | 1           | 0.28%        |
| No DMV/Vehicle Match Found                 | 4          | 1.28%       | 7          | 2.15%          | 6           | 1.74%        |
| Other                                      | 0          | 0.00%       | 0          | 0.00%          | 0           | 0.00%        |
| Police Return                              | 0          | 0.00%       | 1          | 0.29%          | 1           | 0.21%        |
| Total Uncontrollable Non-Issued Violations | 17         | 5.45%       | 29         | 8.59%          | 30          | 8.23%        |
| Framing of Plate                           | 0          | 0.00%       | 0          | 0.00%          | 0           | 0.00%        |
| Clarity of Plate                           | 2          | 0.64%       | 3          | 0.78%          | 2           | 0.63%        |
| Dark Interior                              | 0          | 0.00%       | 3          | 0.78%          | 3           | 0.70%        |
| Framing of Driver                          | 0          | 0.00%       | 1          | 0.29%          | 1           | 0.21%        |
| Clarity of Driver                          | 0          | 0.00%       | 1          | 0.20%          | 1           | 0.14%        |
| Framing of Car                             | 0          | 0.00%       | 0          | 0.00%          | 0           | 0.07%        |
| Data Error                                 | 0          | 0.00%       | 0          | 0.00%          | 0           | 0.00%        |
| Exposure                                   | 3          | 0.96%       | 1          | 0.29%          | 1           | 0.28%        |
| Equipment Malfunction                      | 0          | 0.00%       | 0          | 0.00%          | 0           | 0.00%        |
| Expired                                    | 0          | 0.00%       | 1          | 0.39%          | 2           | 0.63%        |

1.60%

2.73%

10

Total Controllable Non-Issued Violations

2.65%

Location 1321: NB Woodman Ave @ Busway

| Categories                                 | ^        | lov-06      | 3 Month Average |             | Year to Date Average |              |  |
|--------------------------------------------|----------|-------------|-----------------|-------------|----------------------|--------------|--|
| Calegories                                 | Quantity | % of Events | Quantity        | % of Events | Quantity             | % of Events  |  |
| Non Violations                             | 10       | 11.90%      | 15              | 16.67%      | 17                   | 17.40%       |  |
| Uncontrollable Non-Issued Violations       | 15       | 17.86%      | 20              | 21.74%      | 19                   | 19.48%       |  |
| Controllable Non-Issued Violations         | 9        | 10.71%      | 16              | 17.03%      | 17                   | 17.92%       |  |
| Citations                                  | 50       | 59.52%      | 41              | 44.57%      | 36                   | 37.66%       |  |
| Warning Letters                            | 0        | 0.00%       | 0               | 0.00%       | 7                    | 7.53%        |  |
| Total Events                               | 84       | 100.00%     | 92              | 100.00%     | 96                   | 100.00%      |  |
| Average Violation Speed                    |          | 25.80       |                 | 25.41       | 2                    | 25.62        |  |
| Average Issued Speed                       |          | 25.50       | 2               | 25.61       | 2                    | 5.63         |  |
| Average Violation Seconds                  |          | 4.89        |                 | 4.75        |                      | 4.87         |  |
| Average Issued Seconds                     |          | 5.07        |                 | 4.43        |                      | 4.79         |  |
| Calendar Days/Enforcement Days             | 30       | 30          | 30              | 30          | 31                   | 31           |  |
| Daily Yield                                | 1.67     | 1.67        | 1.35            | 1.35        | 1.40                 | 1.40         |  |
| Issuance Rate (Citations-WL /Violations)   |          | 68%         |                 | 53%         |                      | 55%          |  |
|                                            | ٨        | lov-06      | 3 Mon           | th Average  | Year to E            | Date Average |  |
| Categories                                 | Quantity | % of Events | Quantity        | % of Events | Quantity             | % of Events  |  |
| Rear Axle Activation                       | 0        | 0.00%       | 0               | 0.00%       | 0                    | 0.00%        |  |
| Gate Down - No Train                       | 0        | 0.00%       | 0               | 0.00%       | 0                    | 0.00%        |  |
| Train Activation                           | 0        | 0.00%       | 0               | 0.00%       | 0                    | 0.00%        |  |
| No Violation Occurred                      | 10       | 11.90%      | 15              | 16.67%      | 17                   | 17.40%       |  |
| Right Turn                                 | 0        | 0.00%       | 0               | 0.00%       | 0                    | 0.00%        |  |
| Total Non Violations                       | 10       | 11.90%      | 15              | 16.67%      | 17                   | 17.40%       |  |
| Missing Plates                             | 8        | 9.52%       | 10              | 10.51%      | 10                   | 10.39%       |  |
| Out of State Plate                         | 1        | 1.19%       | 0               | 0.36%       | 0                    | 0.26%        |  |
| Glare on Plate                             | 0        | 0.00%       | 0               | 0.00%       | 0                    | 0.00%        |  |
| Illegible Plate                            | 1        | 1.19%       | 1               | 0.72%       | 1                    | 0.52%        |  |
| Plate Obstructed                           | 0        | 0.00%       | 0               | 0.36%       | 0                    | 0.26%        |  |
| Windshield Glare                           | 0        | 0.00%       | 0               | 0.36%       | 0                    | 0.26%        |  |
| Driver Obstructed                          | 0        | 0.00%       | 0               | 0.00%       | 0                    | 0.00%        |  |
| Car Obstructed                             | 0        | 0.00%       | 1               | 0.72%       | 1                    | 0.78%        |  |
| Emergency Vehicle                          | 1        | 1.19%       | 2               | 1.81%       | 2                    | 1.82%        |  |
| No DMV/Vehicle Match Found                 | 4        | 4.76%       | 5               | 5.80%       | 4                    | 4.42%        |  |
| Other                                      | 0        | 0.00%       | 0               | 0.00%       | 0                    | 0.00%        |  |
| Police Return                              | 0        | 0.00%       | 1               | 1.09%       | 1                    | 0.78%        |  |
| Total Uncontrollable Non-Issued Violations | 15       | 17.86%      | 20              | 21.74%      | 19                   | 19.48%       |  |
| Framing of Plate                           | 0        | 0.00%       | 0               | 0.00%       | 2                    | 2.34%        |  |
| Clarity of Plate                           | 4        | 4.76%       | 6               | 6.16%       | 6                    | 5.71%        |  |
| Dark Interior                              | 3        | 3.57%       | 9               | 9.42%       | 8                    | 7.79%        |  |
| Framing of Driver                          | 0        | 0.00%       | 0               | 0.00%       | 1                    | 0.52%        |  |
| Clarity of Driver                          | 2        | 2.38%       | 1               | 1.09%       | 1                    | 1.04%        |  |
| Framing of Car                             | 0        | 0.00%       | 0               | 0.36%       | 1                    | 0.52%        |  |
| Data Error                                 | 0        | 0.00%       | 0               | 0.00%       | 0                    | 0.00%        |  |
| Exposure                                   | 0        | 0.00%       | 0               | 0.00%       | 0                    | 0.00%        |  |
| Equipment Malfunction                      | 0        | 0.00%       | 0               | 0.00%       | 0                    | 0.00%        |  |
| Expired                                    | 0        | 0.00%       | 0               | 0.00%       | 0                    | 0.00%        |  |
| Total Controllable Non-Issued Violations   | 9        | 10.71%      | 16              | 17.03%      | 17                   | 17.92%       |  |