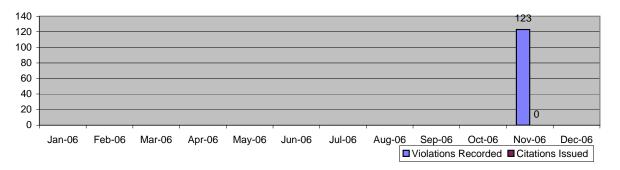

Location 1313: EB Oxnard St. @ Buffalo Ave

| 0 +                                        |              |             |           |                 |               |              |
|--------------------------------------------|--------------|-------------|-----------|-----------------|---------------|--------------|
| Jan-06 Feb-06 Mar-06 Apr-06                | May-06 Jun-0 | 06 Jul-06   | Aug-06 Se | ep-06 Oct-06    | Nov-06        | Dec-06       |
|                                            |              |             | ■Viola    | ations Recorded | d ■ Citations | s Issued     |
|                                            |              |             |           |                 |               |              |
| Categories                                 | Λ            | Vov-06      | 3 Mon     | nth Average     | Year to L     | Date Average |
| Calegories                                 | Quantity     | % of Events | Quantity  | % of Events     | Quantity      | % of Event   |
| Non Violations                             | 50           | 37.31%      | 53        | 36.30%          | 59            | 39.36%       |
| Uncontrollable Non-Issued Violations       | 23           | 17.16%      | 21        | 14.61%          | 22            | 14.74%       |
| Controllable Non-Issued Violations         | 3            | 2.24%       | 3         | 1.83%           | 4             | 2.85%        |
| Citations                                  | 58           | 43.28%      | 69        | 47.26%          | 58            | 38.53%       |
| Warning Letters                            | 0            | 0.00%       | 0         | 0.00%           | 7             | 4.52%        |
| Total Events                               | 134          | 100.00%     | 146       | 100.00%         | 149           | 100.00%      |
| Average Violation Speed                    |              | 23.83       |           | 23.95           | 2             | 24.07        |
| Average Issued Speed                       |              | 23.33       |           | 23.46           | 2             | 23.92        |
| Average Violation Seconds                  |              | 12.36       |           | 10.91           | 1             | 10.48        |
| Average Issued Seconds                     |              | 12.32       |           | 11.42           | 1             | 10.38        |
| Calendar Days/Enforcement Days             | 30           | 30          | 30        | 30              | 31            | 31           |
| Daily Yield                                | 1.93         | 1.93        | 2.27      | 2.27            | 2.07          | 2.07         |
| Issuance Rate (Citations-WL /Violations)   |              | 69%         |           | 74%             | 7             | 71%          |
|                                            | Λ            | Nov-06      |           | 3 Month Average |               | Date Average |
| Categories                                 | Quantity     | % of Events | Quantity  | % of Events     | Quantity      | % of Event   |
| Rear Axle Activation                       | 0            | 0.00%       | 0         | 0.23%           | 1             | 0.84%        |
| Gate Down - No Train                       | 0            | 0.00%       | 0         | 0.00%           | 0             | 0.00%        |
| Train Activation                           | 0            | 0.00%       | 0         | 0.00%           | 0             | 0.00%        |
| No Violation Occurred                      | 31           | 23.13%      | 30        | 20.78%          | 33            | 21.94%       |
| Right Turn                                 | 19           | 14.18%      | 22        | 15.30%          | 25            | 16.58%       |
| Total Non Violations                       | 50           | 37.31%      | 53        | 36.30%          | 59            | 39.36%       |
| Missing Plates                             | 16           | 11.94%      | 13        | 9.13%           | 13            | 8.54%        |
| Out of State Plate                         | 1            | 0.75%       | 0         | 0.23%           | 1             | 0.34%        |
| Glare on Plate                             | 0            | 0.00%       | 0         | 0.00%           | 0             | 0.00%        |
| Illegible Plate                            | 0            | 0.00%       | 0         | 0.00%           | 0             | 0.17%        |
| Plate Obstructed                           | 0            | 0.00%       | 0         | 0.00%           | 0             | 0.17%        |
| Windshield Glare                           | 0            | 0.00%       | 0         | 0.00%           | 0             | 0.00%        |
| Driver Obstructed                          | 0            | 0.00%       | 0         | 0.00%           | 0             | 0.17%        |
| Car Obstructed                             | 0            | 0.00%       | 0         | 0.00%           | 1             | 0.50%        |
| Emergency Vehicle                          | 2            | 1.49%       | 2         | 1.14%           | 2             | 1.17%        |
| No DMV/Vehicle Match Found                 | 2            | 1.49%       | 5         | 3.42%           | 5             | 3.18%        |
| Other                                      | 0            | 0.00%       | 0         | 0.00%           | 0             | 0.00%        |
| Police Return                              | 2            | 1.49%       | 1         | 0.68%           | 1             | 0.50%        |
| Total Uncontrollable Non-Issued Violations | 23           | 17.16%      | 21        | 14.61%          | 22            | 14.74%       |
| Framing of Plate                           | 0            | 0.00%       | 0         | 0.00%           | 0             | 0.00%        |
| Clarity of Plate                           | 0            | 0.00%       | 1         | 0.68%           | 1             | 0.50%        |
| Dark Interior                              | 0            | 0.00%       | 0         | 0.23%           | 1             | 0.34%        |
| Framing of Driver                          | 0            | 0.00%       | 0         | 0.00%           | 0             | 0.00%        |
| Clarity of Driver                          | 0            | 0.00%       | 0         | 0.00%           | 0             | 0.00%        |
| Framing of Car                             | 0            | 0.00%       | 0         | 0.00%           | 0             | 0.00%        |
| Data Error                                 | 0            | 0.000/      | 0         | 0.000/          | -             | 0.000/       |