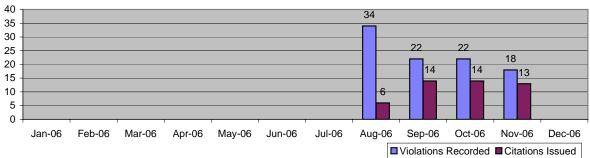

Location 1301: NB Tujunga Ave @ Busway

|                                            |          |             | L VIOIS  | ations Recorded | Citations | 5 135ueu     |
|--------------------------------------------|----------|-------------|----------|-----------------|-----------|--------------|
| Catagories                                 | /        | Nov-06      |          | 3 Month Average |           | Date Average |
| Categories                                 | Quantity | % of Events | Quantity | % of Events     | Quantity  | % of Events  |
| Non Violations                             | 8        | 5.44%       | 13       | 8.39%           | 13        | 7.91%        |
| Uncontrollable Non-Issued Violations       | 66       | 44.90%      | 63       | 41.72%          | 68        | 41.86%       |
| Controllable Non-Issued Violations         | 2        | 1.36%       | 7        | 4.42%           | 6         | 3.41%        |
| Citations                                  | 71       | 48.30%      | 69       | 45.47%          | 61        | 37.98%       |
| Warning Letters                            | 0        | 0.00%       | 0        | 0.00%           | 14        | 8.84%        |
| Total Events                               | 147      | 100.00%     | 151      | 100.00%         | 161       | 100.00%      |
| Average Violation Speed                    |          | 19.40       | 1        | 19.74           | 1         | 19.88        |
| Average Issued Speed                       |          | 18.93       | 1        | 19.51           | 1         | 19.64        |
| Average Violation Seconds                  |          | 10.97       | 1        | 11.46           | 1         | 11.46        |
| Average Issued Seconds                     |          | 10.27       | 1        | 10.48           | 1         | 10.18        |
| Calendar Days/Enforcement Days             | 30       | 30          | 30       | 30              | 31        | 31           |
| Daily Yield                                | 2.37     | 2.37        | 2.26     | 2.26            | 2.44      | 2.44         |
| Issuance Rate (Citations-WL /Violations)   |          | 51%         |          | 50%             |           | 51%          |
| Categories                                 | /        | lov-06      | 3 Mon    | th Average      | Year to L | Date Average |
| Calegories                                 | Quantity | % of Events | Quantity | % of Events     | Quantity  | % of Events  |
| Rear Axle Activation                       | 0        | 0.00%       | 0        | 0.00%           | 0         | 0.00%        |
| Gate Down - No Train                       | 0        | 0.00%       | 0        | 0.00%           | 0         | 0.00%        |
| Train Activation                           | 0        | 0.00%       | 0        | 0.00%           | 0         | 0.00%        |
| No Violation Occurred                      | 8        | 5.44%       | 12       | 8.17%           | 13        | 7.75%        |
| Right Turn                                 | 0        | 0.00%       | 0        | 0.22%           | 0         | 0.16%        |
| Total Non Violations                       | 8        | 5.44%       | 13       | 8.39%           | 13        | 7.91%        |
| Missing Plates                             | 12       | 8.16%       | 14       | 9.49%           | 15        | 9.15%        |
| Out of State Plate                         | 1        | 0.68%       | 1        | 0.66%           | 1         | 0.78%        |
| Glare on Plate                             | 0        | 0.00%       | 0        | 0.00%           | 0         | 0.00%        |
| Illegible Plate                            | 0        | 0.00%       | 0        | 0.00%           | 0         | 0.00%        |
| Plate Obstructed                           | 1        | 0.68%       | 1        | 0.66%           | 1         | 0.62%        |
| Windshield Glare                           | 0        | 0.00%       | 1        | 0.88%           | 2         | 0.93%        |
| Driver Obstructed                          | 1        | 0.68%       | 2        | 1.10%           | 2         | 1.24%        |
| Car Obstructed                             | 0        | 0.00%       | 0        | 0.00%           | 0         | 0.00%        |
| Emergency Vehicle                          | 40       | 27.21%      | 35       | 23.40%          | 40        | 24.96%       |
| No DMV/Vehicle Match Found                 | 9        | 6.12%       | 7        | 4.42%           | 5         | 3.26%        |
| Other                                      | 0        | 0.00%       | 0        | 0.00%           | 0         | 0.00%        |
| Police Return                              | 2        | 1.36%       | 2        | 1.10%           | 2         | 0.93%        |
| Total Uncontrollable Non-Issued Violations | 66       | 44.90%      | 63       | 41.72%          | 68        | 41.86%       |
| Framing of Plate                           | 0        | 0.00%       | 0        | 0.00%           | 0         | 0.00%        |
| Clarity of Plate                           | 1        | 0.68%       | 2        | 1.55%           | 2         | 1.09%        |
| Dark Interior                              | 1        | 0.68%       | 2        | 1.32%           | 2         | 1.09%        |
| Framing of Driver                          | 0        | 0.00%       | 0        | 0.00%           | 0         | 0.00%        |
| Clarity of Driver                          | 0        | 0.00%       | 0        | 0.00%           | 0         | 0.16%        |
| Framing of Car                             | 0        | 0.00%       | 0        | 0.22%           | 0         | 0.16%        |
| Data Error                                 | 0        | 0.00%       | 0        | 0.22%           | 0         | 0.16%        |
| Exposure                                   | 0        | 0.00%       | 1        | 0.88%           | 1         | 0.62%        |
| Equipment Malfunction                      | 0        | 0.00%       | 0        | 0.00%           | 0         | 0.00%        |
| Expired                                    | 0        | 0.00%       | 0        | 0.22%           | 0         | 0.16%        |
| Total Controllable Non-Issued Violations   | 2        | 1.36%       | 7        | 4.42%           | 6         | 3.41%        |