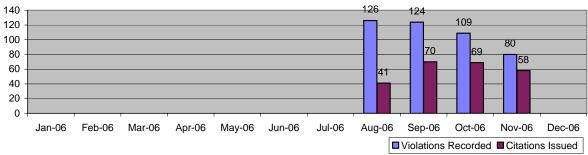

1.60%

2.73%

10

Total Controllable Non-Issued Violations

2.65%

Location 1321: NB Woodman Ave @ Busway

| Categories                                 | ^        | lov-06      | 3 Month Average |             | Year to Date Average |              |  |
|--------------------------------------------|----------|-------------|-----------------|-------------|----------------------|--------------|--|
| Calegories                                 | Quantity | % of Events | Quantity        | % of Events | Quantity             | % of Events  |  |
| Non Violations                             | 10       | 11.90%      | 15              | 16.67%      | 17                   | 17.40%       |  |
| Uncontrollable Non-Issued Violations       | 15       | 17.86%      | 20              | 21.74%      | 19                   | 19.48%       |  |
| Controllable Non-Issued Violations         | 9        | 10.71%      | 16              | 17.03%      | 17                   | 17.92%       |  |
| Citations                                  | 50       | 59.52%      | 41              | 44.57%      | 36                   | 37.66%       |  |
| Warning Letters                            | 0        | 0.00%       | 0               | 0.00%       | 7                    | 7.53%        |  |
| Total Events                               | 84       | 100.00%     | 92              | 100.00%     | 96                   | 100.00%      |  |
| Average Violation Speed                    |          | 25.80       |                 | 25.41       | 2                    | 25.62        |  |
| Average Issued Speed                       |          | 25.50       | 2               | 25.61       | 2                    | 5.63         |  |
| Average Violation Seconds                  |          | 4.89        |                 | 4.75        |                      | 4.87         |  |
| Average Issued Seconds                     |          | 5.07        |                 | 4.43        |                      | 4.79         |  |
| Calendar Days/Enforcement Days             | 30       | 30          | 30              | 30          | 31                   | 31           |  |
| Daily Yield                                | 1.67     | 1.67        | 1.35            | 1.35        | 1.40                 | 1.40         |  |
| Issuance Rate (Citations-WL /Violations)   |          | 68%         |                 | 53%         |                      | 55%          |  |
|                                            | ٨        | lov-06      | 3 Mon           | th Average  | Year to E            | Date Average |  |
| Categories                                 | Quantity | % of Events | Quantity        | % of Events | Quantity             | % of Events  |  |
| Rear Axle Activation                       | 0        | 0.00%       | 0               | 0.00%       | 0                    | 0.00%        |  |
| Gate Down - No Train                       | 0        | 0.00%       | 0               | 0.00%       | 0                    | 0.00%        |  |
| Train Activation                           | 0        | 0.00%       | 0               | 0.00%       | 0                    | 0.00%        |  |
| No Violation Occurred                      | 10       | 11.90%      | 15              | 16.67%      | 17                   | 17.40%       |  |
| Right Turn                                 | 0        | 0.00%       | 0               | 0.00%       | 0                    | 0.00%        |  |
| Total Non Violations                       | 10       | 11.90%      | 15              | 16.67%      | 17                   | 17.40%       |  |
| Missing Plates                             | 8        | 9.52%       | 10              | 10.51%      | 10                   | 10.39%       |  |
| Out of State Plate                         | 1        | 1.19%       | 0               | 0.36%       | 0                    | 0.26%        |  |
| Glare on Plate                             | 0        | 0.00%       | 0               | 0.00%       | 0                    | 0.00%        |  |
| Illegible Plate                            | 1        | 1.19%       | 1               | 0.72%       | 1                    | 0.52%        |  |
| Plate Obstructed                           | 0        | 0.00%       | 0               | 0.36%       | 0                    | 0.26%        |  |
| Windshield Glare                           | 0        | 0.00%       | 0               | 0.36%       | 0                    | 0.26%        |  |
| Driver Obstructed                          | 0        | 0.00%       | 0               | 0.00%       | 0                    | 0.00%        |  |
| Car Obstructed                             | 0        | 0.00%       | 1               | 0.72%       | 1                    | 0.78%        |  |
| Emergency Vehicle                          | 1        | 1.19%       | 2               | 1.81%       | 2                    | 1.82%        |  |
| No DMV/Vehicle Match Found                 | 4        | 4.76%       | 5               | 5.80%       | 4                    | 4.42%        |  |
| Other                                      | 0        | 0.00%       | 0               | 0.00%       | 0                    | 0.00%        |  |
| Police Return                              | 0        | 0.00%       | 1               | 1.09%       | 1                    | 0.78%        |  |
| Total Uncontrollable Non-Issued Violations | 15       | 17.86%      | 20              | 21.74%      | 19                   | 19.48%       |  |
| Framing of Plate                           | 0        | 0.00%       | 0               | 0.00%       | 2                    | 2.34%        |  |
| Clarity of Plate                           | 4        | 4.76%       | 6               | 6.16%       | 6                    | 5.71%        |  |
| Dark Interior                              | 3        | 3.57%       | 9               | 9.42%       | 8                    | 7.79%        |  |
| Framing of Driver                          | 0        | 0.00%       | 0               | 0.00%       | 1                    | 0.52%        |  |
| Clarity of Driver                          | 2        | 2.38%       | 1               | 1.09%       | 1                    | 1.04%        |  |
| Framing of Car                             | 0        | 0.00%       | 0               | 0.36%       | 1                    | 0.52%        |  |
| Data Error                                 | 0        | 0.00%       | 0               | 0.00%       | 0                    | 0.00%        |  |
| Exposure                                   | 0        | 0.00%       | 0               | 0.00%       | 0                    | 0.00%        |  |
| Equipment Malfunction                      | 0        | 0.00%       | 0               | 0.00%       | 0                    | 0.00%        |  |
| Expired                                    | 0        | 0.00%       | 0               | 0.00%       | 0                    | 0.00%        |  |
| Total Controllable Non-Issued Violations   | 9        | 10.71%      | 16              | 17.03%      | 17                   | 17.92%       |  |