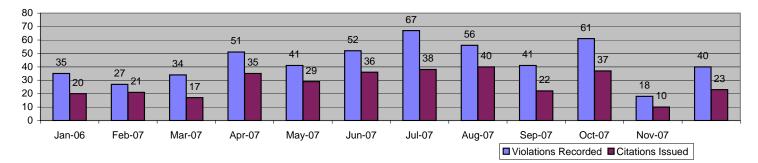

#### Los Angeles County MTA Orange Line Approach Summary Report All Locations

| Events                    | L        | Dec-07            | 3 Mon    | th Average         | Year to  | Date Total   | Year to Da | ate Average       | 2006     | Average     |
|---------------------------|----------|-------------------|----------|--------------------|----------|--------------|------------|-------------------|----------|-------------|
| Evenis                    | Quantity | % of Events       | Quantity | % of Events        | Quantity | % of Events  | Quantity   | % of Events       | Quantity | % of Events |
| Non Violations            | 1,783    | 39.92%            | 1,623    | 35.67%             | 28,657   | 42.87%       | 2,382      | 42.97%            | 9,235    | 74.28%      |
| Violations                | 2,683    | 60.08%            | 2,927    | 64.33%             | 38,191   | 57.13%       | 3,161      | 57.03%            | 3,198    | 25.72%      |
| Total Events              | 4,466    | 100.00%           | 4,550    | 100.00%            | 66,848   | 100.00%      | 5,542      | 100.00%           | 12,433   | 100.00%     |
| Violations                | Quantity | % of Viol         | Quantity | % of Viol          | Quantity | % of Viol    | Quantity   | % of Viol         | Quantity | % of Viol   |
| Uncont. Non-Issued Viol   | 913      | 34.03%            | 849      | 29.01%             | 10,978   | 28.75%       | 908        | 28.74%            | 922      | 28.84%      |
| Cont. Non-Issued Viol     | 356      | 13.27%            | 411      | 14.05%             | 4,664    | 12.21%       | 386        | 12.21%            | 698      | 21.82%      |
| Citations                 | 1,414    | 52.70%            | 1,667    | 56.94%             | 22,548   | 59.04%       | 1,866      | 59.05%            | 1,578    | 49.34%      |
| Av. Violation Speed       |          | 21.94             |          | 27.24              | 4        | 9.00         | 24         | 1.77              |          | 22.85       |
| Av. Issued Speed          |          | 26.70             |          | 24.14              |          | 4.16         |            | 4.15              |          | 27.54       |
| Av. Violation Sec.        |          | 11.29             |          | 7.88               |          | 4.23         |            | .22               |          | 7.22        |
| Av. Issued Sec.           |          | 8.85              |          | 7.62               |          | 7.26         |            | .25               |          | 5.45        |
| Cal. Days/Enforc. Days    | 31       | 31                | 30       | 30                 | 273      | 273          | 30         | 30                |          | 30          |
|                           |          |                   |          |                    |          |              |            |                   |          | 51.88       |
| Daily Citation Yield      | 45.61    | 45.61<br>53%      | 54.95    | 54.95<br>57%       | 82.59    | 82.59<br>59% | 61.53      | 61.53<br>9%       |          | 49%         |
| Cit /Viol. Iss. Rate      |          | <u>53%</u><br>80% |          | 57%<br>80%         |          | 39%<br>33%   |            | 9%<br>3%          |          | 49%<br>69%  |
| Prosecut. Iss. Rate       |          | 80%<br>Dec-07     |          | 80%<br>hth Average |          | Date Total   | -          | 3%<br>ate Average |          | Average     |
| Non-Violations            | Quantity | % of Events       | Quantity | % of Events        | Quantity | % of Events  | Quantity   | % of Events       | Quantity | % of Events |
| Rear Axle Violation       | 5        | 0.11%             | 11       | 0.24%              | 79       | 0.12%        | 7          | 0.12%             | 7        | 0.06%       |
| Right Turn                | 26       | 0.58%             | 13       | 0.29%              | 237      | 0.35%        | 20         | 0.35%             | 26       | 0.21%       |
| No Violation Occurred     | 1,752    | 39.23%            | 1,599    | 35.14%             | 28,341   | 42.40%       | 2,356      | 42.50%            | 9,202    | 74.01%      |
| Total Non Violations      | 1,783    | 39.92%            | 1,623    | 35.67%             | 28,657   | 42.87%       | 2,330      | 42.97%            | 9,202    | 74.28%      |
|                           | ,        |                   | ,        |                    |          |              |            |                   |          |             |
| Non -Issued               | Quantity | % of Viol         | Quantity | % of Viol          | Quantity | % of Viol    | Quantity   | % of Viol         | Quantity | % of Viol   |
| No Plate                  | 321      | 11.96%            | 321      | 10.97%             | 4,568    | 11.96%       | 378        | 11.95%            | 470      | 14.68%      |
| Out of State Plate        | 39       | 1.45%             | 44       | 1.51%              | 538      | 1.41%        | 45         | 1.41%             | 51       | 1.58%       |
| Glare on Plate            | 4        | 0.15%             | 12       | 0.40%              | 162      | 0.42%        | 13         | 0.42%             | 0        | 0.01%       |
| Illegible Plate           | 5        | 0.19%             | 8        | 0.27%              | 132      | 0.35%        | 11         | 0.35%             | 8        | 0.25%       |
| Plate Obstructed          | 17       | 0.63%             | 34       | 1.17%              | 280      | 0.73%        | 23         | 0.73%             | 25       | 0.77%       |
| Windshield Glare          | 25       | 0.93%             | 48       | 1.63%              | 353      | 0.93%        | 29         | 0.92%             | 10       | 0.31%       |
| Driver Obstructed         | 5        | 0.19%             | 11       | 0.38%              | 61       | 0.16%        | 5          | 0.16%             | 6        | 0.20%       |
| Car Obstructed            | 16       | 0.60%             | 27       | 0.91%              | 379      | 0.99%        | 31         | 0.99%             | 44       | 1.39%       |
| Emergency Vehicle         | 115      | 4.29%             | 111      | 3.79%              | 1,194    | 3.13%        | 99         | 3.12%             | 91       | 2.84%       |
| No DMV Match Found        | 207      | 7.72%             | 213      | 7.29%              | 3,064    | 8.02%        | 254        | 8.02%             | 188      | 5.86%       |
| Police Expired            | 159      | 5.93%             | 19       | 0.66%              | 227      | 0.60%        | 19         | 0.60%             | 15       | 0.48%       |
| Other                     | 0        | 0.00%             | 1        | 0.02%              | 19       | 0.05%        | 2          | 0.05%             | 15       | 0.48%       |
| Total                     | 913      | 34.03%            | 849      | 29.01%             | 10,978   | 28.75%       | 908        | 28.74%            | 922      | 28.84%      |
| Framing of Plate          | 12       | 0.45%             | 19       | 0.66%              | 310      | 0.81%        | 26         | 0.81%             | 20       | 0.63%       |
| Focus / Clarity of Plate  | 20       | 0.75%             | 20       | 0.69%              | 518      | 1.36%        | 43         | 1.36%             | 165      | 5.17%       |
| Dark Interior             | 7        | 0.26%             | 10       | 0.33%              | 127      | 0.33%        | 11         | 0.33%             | 50       | 1.56%       |
| Framing of Driver         | 4        | 0.15%             | 3        | 0.09%              | 48       | 0.13%        | 4          | 0.13%             | 6        | 0.18%       |
| Focus / Clarity of Driver | 13       | 0.48%             | 14       | 0.48%              | 102      | 0.27%        | 8          | 0.27%             | 4        | 0.12%       |
| Framing of Car            | 13       | 0.48%             | 11       | 0.38%              | 134      | 0.35%        | 11         | 0.35%             | 29       | 0.92%       |
| Data Error                | 79       | 2.94%             | 103      | 3.53%              | 1,272    | 3.33%        | 105        | 3.33%             | 88       | 2.76%       |
| Exposure                  | 1        | 0.04%             | 10       | 0.34%              | 99       | 0.26%        | 8          | 0.26%             | 17       | 0.53%       |
| Equipment Malfunction     | 16       | 0.60%             | 56       | 1.90%              | 336      | 0.88%        | 28         | 0.88%             | 171      | 5.33%       |
| Police Return             | 191      | 7.12%             | 148      | 5.04%              | 983      | 2.57%        | 81         | 2.58%             | 24       | 0.76%       |
|                           |          | -                 | 1        | 1                  | 1        |              |            | 1                 |          |             |
| ACS Expired               | 0        | 0.00%             | 18       | 0.60%              | 734      | 1.92%        | 61         | 1.92%             | 123      | 3.85%       |