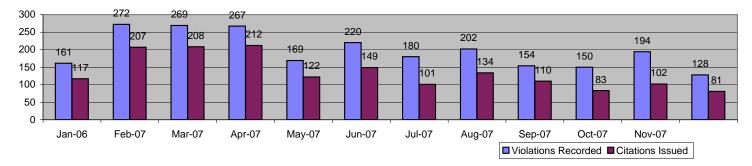

#### Los Angeles County MTA Orange Line Approach Summary Report All Locations

| Events                    | L        | Dec-07            | 3 Mon    | th Average         | Year to  | Date Total   | Year to Da | ate Average       | 2006     | Average     |
|---------------------------|----------|-------------------|----------|--------------------|----------|--------------|------------|-------------------|----------|-------------|
| Evenis                    | Quantity | % of Events       | Quantity | % of Events        | Quantity | % of Events  | Quantity   | % of Events       | Quantity | % of Events |
| Non Violations            | 1,783    | 39.92%            | 1,623    | 35.67%             | 28,657   | 42.87%       | 2,382      | 42.97%            | 9,235    | 74.28%      |
| Violations                | 2,683    | 60.08%            | 2,927    | 64.33%             | 38,191   | 57.13%       | 3,161      | 57.03%            | 3,198    | 25.72%      |
| Total Events              | 4,466    | 100.00%           | 4,550    | 100.00%            | 66,848   | 100.00%      | 5,542      | 100.00%           | 12,433   | 100.00%     |
| Violations                | Quantity | % of Viol         | Quantity | % of Viol          | Quantity | % of Viol    | Quantity   | % of Viol         | Quantity | % of Viol   |
| Uncont. Non-Issued Viol   | 913      | 34.03%            | 849      | 29.01%             | 10,978   | 28.75%       | 908        | 28.74%            | 922      | 28.84%      |
| Cont. Non-Issued Viol     | 356      | 13.27%            | 411      | 14.05%             | 4,664    | 12.21%       | 386        | 12.21%            | 698      | 21.82%      |
| Citations                 | 1,414    | 52.70%            | 1,667    | 56.94%             | 22,548   | 59.04%       | 1,866      | 59.05%            | 1,578    | 49.34%      |
| Av. Violation Speed       |          | 21.94             |          | 27.24              | 4        | 9.00         | 24         | 1.77              |          | 22.85       |
| Av. Issued Speed          |          | 26.70             |          | 24.14              |          | 4.16         |            | 4.15              |          | 27.54       |
| Av. Violation Sec.        |          | 11.29             |          | 7.88               |          | 4.23         |            | .22               |          | 7.22        |
| Av. Issued Sec.           |          | 8.85              |          | 7.62               |          | 7.26         |            | .25               |          | 5.45        |
| Cal. Days/Enforc. Days    | 31       | 31                | 30       | 30                 | 273      | 273          | 30         | 30                |          | 30          |
|                           |          |                   |          |                    |          |              |            |                   |          | 51.88       |
| Daily Citation Yield      | 45.61    | 45.61<br>53%      | 54.95    | 54.95<br>57%       | 82.59    | 82.59<br>59% | 61.53      | 61.53<br>9%       |          | 49%         |
| Cit /Viol. Iss. Rate      |          | <u>53%</u><br>80% |          | 57%<br>80%         |          | 39%<br>33%   |            | 9%<br>3%          |          | 49%<br>69%  |
| Prosecut. Iss. Rate       |          | 80%<br>Dec-07     |          | 80%<br>hth Average |          | Date Total   | -          | 3%<br>ate Average |          | Average     |
| Non-Violations            | Quantity | % of Events       | Quantity | % of Events        | Quantity | % of Events  | Quantity   | % of Events       | Quantity | % of Events |
| Rear Axle Violation       | 5        | 0.11%             | 11       | 0.24%              | 79       | 0.12%        | 7          | 0.12%             | 7        | 0.06%       |
| Right Turn                | 26       | 0.58%             | 13       | 0.29%              | 237      | 0.35%        | 20         | 0.35%             | 26       | 0.21%       |
| No Violation Occurred     | 1,752    | 39.23%            | 1,599    | 35.14%             | 28,341   | 42.40%       | 2,356      | 42.50%            | 9,202    | 74.01%      |
| Total Non Violations      | 1,783    | 39.92%            | 1,623    | 35.67%             | 28,657   | 42.87%       | 2,330      | 42.97%            | 9,202    | 74.28%      |
|                           | ,        |                   | ,        |                    |          |              |            |                   |          |             |
| Non -Issued               | Quantity | % of Viol         | Quantity | % of Viol          | Quantity | % of Viol    | Quantity   | % of Viol         | Quantity | % of Viol   |
| No Plate                  | 321      | 11.96%            | 321      | 10.97%             | 4,568    | 11.96%       | 378        | 11.95%            | 470      | 14.68%      |
| Out of State Plate        | 39       | 1.45%             | 44       | 1.51%              | 538      | 1.41%        | 45         | 1.41%             | 51       | 1.58%       |
| Glare on Plate            | 4        | 0.15%             | 12       | 0.40%              | 162      | 0.42%        | 13         | 0.42%             | 0        | 0.01%       |
| Illegible Plate           | 5        | 0.19%             | 8        | 0.27%              | 132      | 0.35%        | 11         | 0.35%             | 8        | 0.25%       |
| Plate Obstructed          | 17       | 0.63%             | 34       | 1.17%              | 280      | 0.73%        | 23         | 0.73%             | 25       | 0.77%       |
| Windshield Glare          | 25       | 0.93%             | 48       | 1.63%              | 353      | 0.93%        | 29         | 0.92%             | 10       | 0.31%       |
| Driver Obstructed         | 5        | 0.19%             | 11       | 0.38%              | 61       | 0.16%        | 5          | 0.16%             | 6        | 0.20%       |
| Car Obstructed            | 16       | 0.60%             | 27       | 0.91%              | 379      | 0.99%        | 31         | 0.99%             | 44       | 1.39%       |
| Emergency Vehicle         | 115      | 4.29%             | 111      | 3.79%              | 1,194    | 3.13%        | 99         | 3.12%             | 91       | 2.84%       |
| No DMV Match Found        | 207      | 7.72%             | 213      | 7.29%              | 3,064    | 8.02%        | 254        | 8.02%             | 188      | 5.86%       |
| Police Expired            | 159      | 5.93%             | 19       | 0.66%              | 227      | 0.60%        | 19         | 0.60%             | 15       | 0.48%       |
| Other                     | 0        | 0.00%             | 1        | 0.02%              | 19       | 0.05%        | 2          | 0.05%             | 15       | 0.48%       |
| Total                     | 913      | 34.03%            | 849      | 29.01%             | 10,978   | 28.75%       | 908        | 28.74%            | 922      | 28.84%      |
| Framing of Plate          | 12       | 0.45%             | 19       | 0.66%              | 310      | 0.81%        | 26         | 0.81%             | 20       | 0.63%       |
| Focus / Clarity of Plate  | 20       | 0.75%             | 20       | 0.69%              | 518      | 1.36%        | 43         | 1.36%             | 165      | 5.17%       |
| Dark Interior             | 7        | 0.26%             | 10       | 0.33%              | 127      | 0.33%        | 11         | 0.33%             | 50       | 1.56%       |
| Framing of Driver         | 4        | 0.15%             | 3        | 0.09%              | 48       | 0.13%        | 4          | 0.13%             | 6        | 0.18%       |
| Focus / Clarity of Driver | 13       | 0.48%             | 14       | 0.48%              | 102      | 0.27%        | 8          | 0.27%             | 4        | 0.12%       |
| Framing of Car            | 13       | 0.48%             | 11       | 0.38%              | 134      | 0.35%        | 11         | 0.35%             | 29       | 0.92%       |
| Data Error                | 79       | 2.94%             | 103      | 3.53%              | 1,272    | 3.33%        | 105        | 3.33%             | 88       | 2.76%       |
| Exposure                  | 1        | 0.04%             | 10       | 0.34%              | 99       | 0.26%        | 8          | 0.26%             | 17       | 0.53%       |
| Equipment Malfunction     | 16       | 0.60%             | 56       | 1.90%              | 336      | 0.88%        | 28         | 0.88%             | 171      | 5.33%       |
| Police Return             | 191      | 7.12%             | 148      | 5.04%              | 983      | 2.57%        | 81         | 2.58%             | 24       | 0.76%       |
|                           |          | -                 | 1        | 1                  | 1        |              |            | 1                 |          |             |
| ACS Expired               | 0        | 0.00%             | 18       | 0.60%              | 734      | 1.92%        | 61         | 1.92%             | 123      | 3.85%       |