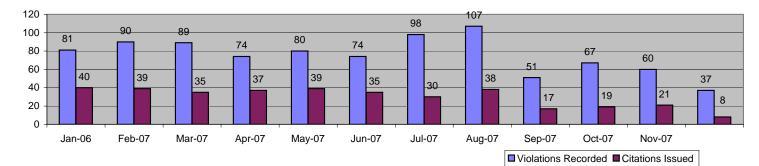

#### **Executive Summary**

ACS is pleased to present the monthly report for the Los Angeles County Metropolitan Transportation Authority's Photo Enforcement Services.

In December 2007, the photo enforcement project for the MTA Orange Line captured a total of 4,466 events -- of these: 2,683 were recorded as violations and 1,783 were non-violations. A total number of 1,414 citations have been issued reflecting a 53% Issuance Rate and a Prosecutable Issuance Rate of 80%. The issuance rate dropped over last month as a result of a higher than normal percentage of Police returns and Police expired violations.

Viewing the complete data for 2007, the Orange Line saw a 10% rise in citations over 2006 and the violation percentage was more than doubled over 2006. (Since the Orange Line was only in service for the final 6 months of 2006, these numbers are not measurable against one another).