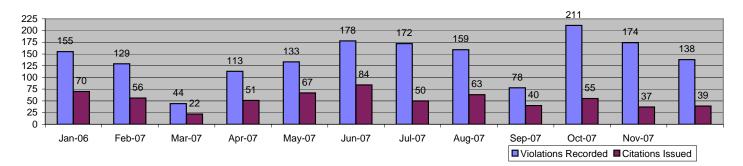

Location 1301: NB Tujunga Ave @ Busway

| Friende                   | l        | Dec-07      | 3 Mon    | th Average  | Year to  | Date Total  | Year to Da | ate Average | 2006     | Average     |
|---------------------------|----------|-------------|----------|-------------|----------|-------------|------------|-------------|----------|-------------|
| Events                    | Quantity | % of Events | Quantity | % of Events | Quantity | % of Events | Quantity   | % of Events | Quantity | % of Events |
| Non Violations            | 3        | 2.13%       | 8        | 8.07%       | 104      | 5.77%       | 9          | 5.76%       | 11       | 7.58%       |
| Violations                | 138      | 97.87%      | 154      | 90.88%      | 1695     | 94.23%      | 140        | 94.24%      | 134      | 92.42%      |
| Total Events              | 141      | 100.00%     | 162      | 100.00%     | 1799     | 100.00%     | 149        | 100.00%     | 145      | 100.00%     |
| Violations                | Quantity | % of Viol   | Quantity | % of Viol   | Quantity | % of Viol   | Quantity   | % of Viol   | Quantity | % of Viol   |
| Uncont. Non-Issued Viol   | 84       | 60.87%      | 88       | 56.80%      | 918      | 54.14%      | 76         | 54.16%      | 66       | 49.33%      |
| Cont. Non-Issued Viol     | 15       | 10.87%      | 23       | 14.69%      | 139      | 8.19%       | 12         | 8.19%       | 6        | 4.47%       |
| Citations                 | 39       | 28.26%      | 44       | 48.50%      | 638      | 37.67%      | 53         | 37.65%      | 62       | 46.20%      |
| Av. Violation Speed       |          | 20.43       | -        | 19.96       | 2        | 20.11       | 2(         | ).11        | 1        | 9.78        |
| Av. Issued Speed          |          | 20.18       |          | 19.95       | 1        | 19.64       | 19         | 9.64        | 1        | 9.52        |
| Av. Violation Sec.        |          | 12.94       |          | 12.83       | 1        | 12.50       | 12         | 2.50        | 1        | 1.47        |
| Av. Issued Sec.           |          | 11.11       |          | 9.19        |          | 9.74        | 9          | .74         | 1        | 0.32        |
| Cal. Days/Enforc. Days    | 31       | 31          | 30       | 30          | 365      | 365         | 30         | 30          |          | 30          |
| Daily Citation Yield      | 1.26     | 1.26        | 1.45     | 1.45        | 1.75     | 1.75        | 1.74       | 1.74        |          | 2.04        |
| Cit /Viol. Iss. Rate      | 1120     | 28%         |          | 29%         |          | 38%         |            | 8%          |          | 46%         |
| Prosecut. Iss. Rate       |          | 72%         |          | 66%         |          | 82%         | _          | 2%          |          | 91%         |
|                           |          | Dec-07      |          | th Average  |          | Date Total  |            | ate Average |          | Average     |
| Non-Violations            | Quantity | % of Events | Quantity | % of Events | Quantity | % of Events | Quantity   | % of Events | Quantity | % of Events |
| Rear Axle Violation       | 0        | 0.00%       | 0        | 0.00%       | 0        | 0.00%       | 0          | 0.00%       | 0        | 0.00%       |
| Right Turn                | 0        | 0.00%       | 0        | 0.00%       | 0        | 0.00%       | 0          | 0.00%       | 0        | 0.00%       |
| No Violation Occurred     | 3        | 2.13%       | 8        | 4.93%       | 104      | 5.77%       | 9          | 5.76%       | 11       | 7.58%       |
| Total Non Violations      | 3        | 2.13%       | 8        | 4.93%       | 104      | 5.77%       | 9          | 5.76%       | 11       | 7.58%       |
| Non -Issued               | Quantity | % of Viol   | Quantity | % of Viol   | Quantity | % of Viol   | Quantity   | % of Viol   | Quantity | % of Viol   |
| No Plate                  | 10       | 7.25%       | 12       | 7.78%       | 149      | 8.79%       | 12         | 8.79%       | 14       | 10.73%      |
| Out of State Plate        | 2        | 1.45%       | 3        | 2.16%       | 20       | 1.19%       | 2          | 1.19%       | 2        | 1.34%       |
| Glare on Plate            | 0        | 0.00%       | 0        | 0.22%       | 7        | 0.42%       | 1          | 0.42%       | 0        | 0.00%       |
| Illegible Plate           | 0        | 0.00%       | 1        | 0.65%       | 6        | 0.36%       | 1          | 0.36%       | 0        | 0.15%       |
| Plate Obstructed          | 0        | 0.00%       | 0        | 0.00%       | 1        | 0.06%       | 0          | 0.06%       | 1        | 0.60%       |
| Windshield Glare          | 2        | 1.45%       | 5        | 3.24%       | 29       | 1.72%       | 2          | 1.72%       | 1        | 0.89%       |
| Driver Obstructed         | 0        | 0.00%       | 1        | 0.65%       | 3        | 0.18%       | 0          | 0.18%       | 2        | 1.19%       |
| Car Obstructed            | 0        | 0.00%       | 0        | 0.00%       | 3        | 0.18%       | 0          | 0.18%       | 0        | 0.15%       |
| Emergency Vehicle         | 59       | 42.75%      | 58       | 37.80%      | 605      | 35.67%      | 50         | 35.69%      | 40       | 29.81%      |
| No DMV Match Found        | 8        | 5.80%       | 7        | 4.32%       | 92       | 5.40%       | 8          | 5.40%       | 6        | 4.47%       |
| Police Expired            | 3        | 2.17%       | 0        | 0.00%       | 3        | 0.18%       | 0          | 0.18%       | 0        | 0.00%       |
| Other                     | 0        | 0.00%       | 0        | 0.00%       | 0        | 0.00%       | 0          | 0.00%       | 0        | 0.00%       |
| Total                     | 84       | 60.87%      | 88       | 56.80%      | 918      | 54.14%      | 76         | 54.16%      | 66       | 49.33%      |
| Framing of Plate          | 1        | 0.72%       | 1        | 0.43%       | 17       | 1.01%       | 1          | 1.01%       | 0        | 0.15%       |
| Focus / Clarity of Plate  | 0        | 0.00%       | 0        | 0.22%       | 6        | 0.36%       | 1          | 0.36%       | 1        | 1.04%       |
| Dark Interior             | 0        | 0.00%       | 0        | 0.22%       | 4        | 0.24%       | 0          | 0.24%       | 2        | 1.19%       |
| Framing of Driver         | 0        | 0.00%       | 0        | 0.00%       | 0        | 0.00%       | 0          | 0.00%       | 0        | 0.00%       |
| Focus / Clarity of Driver | 0        | 0.00%       | 2        | 1.30%       | 9        | 0.53%       | 1          | 0.53%       | 0        | 0.15%       |
| Framing of Car            | 0        | 0.00%       | 0        | 0.00%       | 3        | 0.18%       | 0          | 0.18%       | 0        | 0.15%       |
| Data Error                | 0        | 0.00%       | 0        | 0.00%       | 1        | 0.06%       | 0          | 0.06%       | 0        | 0.15%       |
| Exposure                  | 0        | 0.00%       | 0        | 0.00%       | 1        | 0.06%       | 0          | 0.06%       | 1        | 0.60%       |
| Equipment Malfunction     | 0        | 0.00%       | 9        | 5.62%       | 27       | 1.60%       | 2          | 1.60%       | 0        | 0.00%       |
| Police Return             | 14       | 10.14%      | 11       | 6.91%       | 64       | 3.79%       | 5          | 3.80%       | 1        | 0.89%       |
| ACS Expired               | 0        | 0.00%       | 0        | 0.00%       | 6        | 0.36%       | 1          | 0.36%       | 0        | 0.15%       |
|                           |          |             |          |             | ~        |             |            |             |          |             |