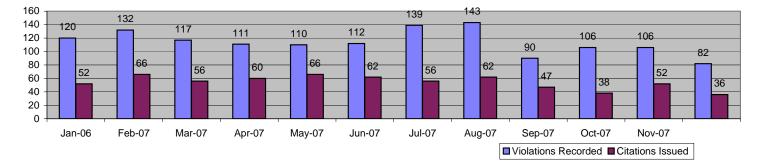

Location 1313: EB Oxnard St. @ Buffalo Ave

| Fuente                       | L        | Dec-07      | 3 Mon    | th Average  | Year to  | Date Total  | Year to Da | ate Average | 2006     | Average     |
|------------------------------|----------|-------------|----------|-------------|----------|-------------|------------|-------------|----------|-------------|
| Events                       | Quantity | % of Events | Quantity | % of Events | Quantity | % of Events | Quantity   | % of Events | Quantity | % of Events |
| Non Violations               | 46       | 40.35%      | 42       | 32.91%      | 496      | 41.52%      | 41         | 41.69%      | 59       | 40.41%      |
| Violations                   | 68       | 59.65%      | 58       | 48.00%      | 698      | 58.48%      | 57         | 58.31%      | 87       | 59.59%      |
| Total Events                 | 114      | 100.00%     | 99       | 100.00%     | 1194     | 100.00%     | 98         | 100.00%     | 146      | 100.00%     |
| Violations                   | Quantity | % of Viol   | Quantity | % of Viol   | Quantity | % of Viol   | Quantity   | % of Viol   | Quantity | % of Viol   |
| Uncont. Non-Issued Viol      | 27       | 39.71%      | 19       | 32.95%      | 275      | 39.36%      | 23         | 39.30%      | 24       | 27.13%      |
| Cont. Non-Issued Viol        | 1        | 1.47%       | 3        | 5.20%       | 51       | 7.29%       | 4          | 7.28%       | 5        | 6.21%       |
| Citations                    | 40       | 58.82%      | 36       | 34.88%      | 372      | 53.35%      | 31         | 53.42%      | 58       | 66.67%      |
| Av. Violation Speed          |          | 22.54       | 2        | 24.23       | 2        | 3.20        | 23         | 3.20        | 2        | 3.38        |
| Av. Issued Speed             |          | 23.30       | 2        | 23.56       | 2        | 3.31        | 23         | 3.31        | 2        | 3.28        |
| Av. Violation Sec.           |          | 11.68       | 1        | 1.23        | 1        | 1.70        | 11         | 1.70        | 1        | 1.03        |
| Av. Issued Sec.              |          | 10.48       | 1        | 12.07       | 1        | 1.44        | 11         | 1.44        | 1        | 0.93        |
| Cal. Days/Enforc. Days       | 31       | 31          | 30       | 30          | 365      | 365         | 30         | 30          |          | 30          |
| Daily Citation Yield         | 1.29     | 1.29        | 1.18     | 1.18        | 1.02     | 1.02        | 1.01       | 1.01        |          | 1.91        |
| Cit /Viol. Iss. Rate         |          | 59%         |          | 62%         |          | 53%         |            | 3%          |          | 57%         |
| Prosecut. Iss. Rate          |          | 98%         |          | 92%         |          | 88%         |            | 8%          |          | 91%         |
|                              | L        | Dec-07      | 3 Mon    | th Average  | Year to  | Date Total  | Year to Da | ate Average | 2006     | Average     |
| Non-Violations               | Quantity | % of Events | Quantity | % of Events | Quantity | % of Events | Quantity   | % of Events | Quantity | % of Events |
| Rear Axle Violation          | 0        | 0.00%       | 8        | 8.05%       | 26       | 2.20%       | 2          | 2.21%       | 1        | 0.68%       |
| Right Turn                   | 25       | 21.93%      | 12       | 12.08%      | 213      | 17.85%      | 18         | 17.93%      | 23       | 15.75%      |
| No Violation Occurred        | 21       | 18.42%      | 22       | 21.81%      | 256      | 21.47%      | 21         | 21.56%      | 35       | 23.97%      |
| Total Non Violations         | 46       | 40.35%      | 42       | 41.95%      | 496      | 41.52%      | 41         | 41.69%      | 59       | 40.41%      |
| Non -Issued                  | Quantity | % of Viol   | Quantity | % of Viol   | Quantity | % of Viol   | Quantity   | % of Viol   | Quantity | % of Viol   |
| No Plate                     | 10       | 14.71%      | 8        | 14.45%      | 130      | 18.67%      | 11         | 18.63%      | 14       | 16.32%      |
| Out of State Plate           | 1        | 1.47%       | 1        | 1.73%       | 12       | 1.75%       | 1          | 1.75%       | 0        | 0.46%       |
| Glare on Plate               | 0        | 0.00%       | 0        | 0.00%       | 1        | 0.15%       | 0          | 0.15%       | 0        | 0.00%       |
| Illegible Plate              | 0        | 0.00%       | 0        | 0.00%       | 2        | 0.29%       | 0          | 0.29%       | 0        | 0.23%       |
| Plate Obstructed             | 0        | 0.00%       | 0        | 0.00%       | 2        | 0.29%       | 0          | 0.29%       | 0        | 0.46%       |
| Windshield Glare             | 1        | 1.47%       | 0        | 0.00%       | 5        | 0.72%       | 0          | 0.73%       | 0        | 0.00%       |
| Driver Obstructed            | 0        | 0.00%       | 0        | 0.00%       | 0        | 0.00%       | 0          | 0.00%       | 0        | 0.23%       |
| Car Obstructed               | 0        | 0.00%       | 0        | 0.58%       | 4        | 0.58%       | 0          | 0.58%       | 1        | 0.69%       |
| Emergency Vehicle            | 2        | 2.94%       | 5        | 9.25%       | 38       | 5.40%       | 3          | 5.39%       | 2        | 1.84%       |
| No DMV Match Found           | 10       | 14.71%      | 4        | 6.94%       | 77       | 11.08%      | 6          | 11.06%      | 6        | 6.90%       |
| Police Expired               | 3        | 4.41%       | 0        | 0.00%       | 3        | 0.43%       | 0          | 0.44%       | 0        | 0.00%       |
| Other                        | 0        | 0.00%       | 0        | 0.00%       | 0        | 0.00%       | 0          | 0.00%       | 0        | 0.00%       |
| Total                        | 27       | 39.71%      | 19       | 32.95%      | 275      | 39.36%      | 23         | 39.30%      | 24       | 27.13%      |
| Framing of Plate             | 0        | 0.00%       | 0        | 0.00%       | 0        | 0.00%       | 0          | 0.00%       | 0        | 0.00%       |
| Focus / Clarity of Plate     | 0        | 0.00%       | 0        | 0.58%       | 6        | 0.88%       | 1          | 0.87%       | 1        | 0.69%       |
| Dark Interior                | 0        | 0.00%       | 0        | 0.00%       | 3        | 0.44%       | 0          | 0.44%       | 0        | 0.46%       |
| Framing of Driver            | 0        | 0.00%       | 0        | 0.00%       | 0        | 0.00%       | 0          | 0.00%       | 0        | 0.00%       |
| Focus / Clarity of Driver    | 0        | 0.00%       | 0        | 0.00%       | 1        | 0.15%       | 0          | 0.15%       | 0        | 0.00%       |
| Framing of Car               | 0        | 0.00%       | 1        | 1.16%       | 18       | 2.63%       | 2          | 2.62%       | 1        | 1.15%       |
| Data Error                   | 0        | 0.00%       | 0        | 0.00%       | 1        | 0.15%       | 0          | 0.15%       | 0        | 0.00%       |
| Exposure                     | 0        | 0.00%       | 0        | 0.00%       | 0        | 0.00%       | 0          | 0.00%       | 0        | 0.46%       |
| Equipment Malfunction        | 0        | 0.00%       | 0        | 0.00%       | 1        | 0.15%       | 0          | 0.15%       | 0        | 0.46%       |
|                              | 1        | 1.47%       | 2        | 2.89%       | 13       | 1.89%       | 1          | 1.89%       | 1        | 0.92%       |
| Police Return                | 1        | 1.47/0      |          |             | -        |             |            |             |          |             |
| Police Return<br>ACS Expired | 0        | 0.00%       | 0        | 0.58%       | 7        | 1.02%       | 1          | 1.02%       | 2        | 2.07%       |