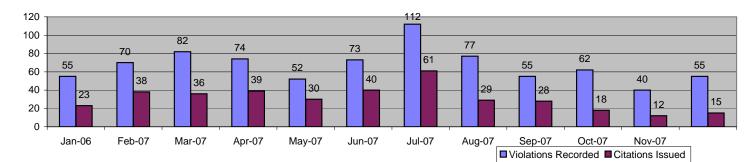

<br>18<br>57<br>6<br>1<br>282<br>0<br>15<br>7<br>0<br>0<br>2<br>25<br>3      | 2.49%<br>0.12%<br>2.13%<br>6.63%<br>0.70%<br>0.12%<br><b>32.90%</b><br>0.00%<br>1.78%<br>0.83%<br>0.00%<br>0.00%<br>0.00%<br>0.24%<br>2.96%<br>0.36%<br>0.35% | 2<br>0<br>2<br>5<br>1<br>0<br>23<br>0<br>1<br>1<br>0<br>0<br>1<br>1<br>0<br>0<br>0<br>2<br>0<br>0<br>0<br>0<br>0 | 2.49%<br>0.12%<br>2.13%<br>6.63%<br>0.71%<br>0.12%<br><b>32.90%</b><br>0.00%<br>1.78%<br>0.83%<br>0.00%<br>0.00%<br>0.00%<br>0.24%<br>2.96%<br>0.36%<br>0.36% | 1<br>0<br>2<br>1<br>7<br>0<br>0<br>29<br>0<br>29<br>0<br>2<br>2<br>1<br>0<br>0<br>0<br>0<br>1<br>0 | 0.00%<br>2.51%<br>1.04%<br>6.89%<br>0.00%<br><b>29.85%</b><br>0.00%<br>2.09%<br>2.09%<br>0.63%<br>0.42%<br>0.21%<br>0.00%<br>0.84%<br>0.00% |



Location 1321: NB Woodman Ave @ Busway



| Events                    | L        | Dec-07      | 3 Mon    | th Average  | Year to  | Date Total  | Year to D | ate Average | 2006     | Average     |
|---------------------------|----------|-------------|----------|-------------|----------|-------------|-----------|-------------|----------|-------------|
| Evenis                    | Quantity | % of Events | Quantity | % of Events | Quantity | % of Events | Quantity  | % of Events | Quantity | % of Events |
| Non Violations            | 7        | 11.29%      | 10       | 14.93%      | 150      | 15.47%      | 12        | 15.50%      | 16       | 17.69%      |
| Violations                | 55       | 88.71%      | 52       | 86.51%      | 818      | 84.53%      | 67        | 84.50%      | 75       | 82.31%      |
| Total Events