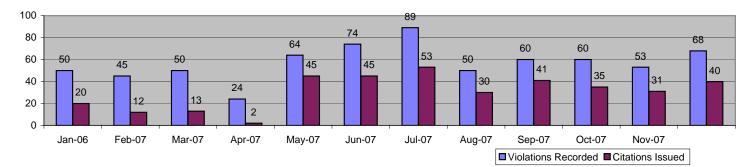

Location 1302: SB Tujunga Ave @ Busway

| Fuente                    | L        | Dec-07      | 3 Mon    | th Average  | Year to  | Date Total  | Year to Da | ate Average | 2006     | Average     |
|---------------------------|----------|-------------|----------|-------------|----------|-------------|------------|-------------|----------|-------------|
| Events                    | Quantity | % of Events | Quantity | % of Events | Quantity | % of Events | Quantity   | % of Events | Quantity | % of Events |
| Non Violations            | 2        | 11.76%      | 2        | 5.83%       | 31       | 9.72%       | 3          | 9.77%       | 5        | 18.94%      |
| Violations                | 15       | 88.24%      | 21       | 94.17%      | 288      | 90.28%      | 23         | 90.23%      | 21       | 81.06%      |
| Total Events              | 17       | 100.00%     | 23       | 100.00%     | 319      | 100.00%     | 26         | 100.00%     | 26       | 100.00%     |
| Violations                | Quantity | % of Viol   | Quantity | % of Viol   | Quantity | % of Viol   | Quantity   | % of Viol   | Quantity | % of Viol   |
| Uncont. Non-Issued Viol   | 8        | 53.33%      | 9        | 43.75%      | 103      | 35.73%      | 8          | 35.74%      | 7        | 31.78%      |
| Cont. Non-Issued Viol     | 0        | 0.00%       | 0        | 0.00%       | 5        | 1.81%       | 0          | 1.81%       | 3        | 12.15%      |
| Citations                 | 7        | 46.67%      | 12       | 73.24%      | 180      | 62.46%      | 14         | 62.45%      | 12       | 56.07%      |
| Av. Violation Speed       |          | 18.88       | 2        | 21.92       | 2        | 20.37       | 20         | ).37        | 1        | 9.72        |
| Av. Issued Speed          |          | 17.86       | 2        | 21.81       | 2        | 0.29        | 20         | ).29        | 1        | 9.60        |
| Av. Violation Sec.        |          | 13.19       | 1        | 19.94       | 1        | 7.31        | 17         | 7.31        | 1        | 3.65        |
| Av. Issued Sec.           |          | 13.04       | 1        | 19.10       | 1        | 6.78        | 16         | 5.78        | 1        | 3.65        |
| Cal. Days/Enforc. Days    | 31       | 31          | 30       | 30          | 365      | 365         | 30         | 30          |          | 30          |
| Daily Citation Yield      | 0.23     | 0.23        | 0.40     | 0.40        | 0.49     | 0.49        | 0.47       | 0.47        |          | 0.39        |
| Cit /Viol. Iss. Rate      |          | 47%         |          | 56%         |          | 52%         |            | 2%          |          | 56%         |
| Prosecut. Iss. Rate       |          | 100%        |          | .00%        |          | 07%         |            | 7%          |          | 32%         |
|                           |          | Dec-07      | 3 Mon    | th Average  | Year to  | Date Total  | Year to Da | ate Average | 2006     | Average     |
| Non-Violations            | Quantity | % of Events | Quantity | % of Events | Quantity | % of Events | Quantity   | % of Events | Quantity | % of Events |
| Rear Axle Violation       | 0        | 0.00%       | 0        | 0.00%       | 0        | 0.00%       | 0          | 0.00%       | 0        | 0.00%       |
| Right Turn                | 0        | 0.00%       | 0        | 0.00%       | 0        | 0.00%       | 0          | 0.00%       | 0        | 0.00%       |
| No Violation Occurred     | 2        | 11.76%      | 2        | 8.57%       | 31       | 9.72%       | 3          | 9.77%       | 5        | 18.94%      |
| Total Non Violations      | 2        | 11.76%      | 2        | 8.57%       | 31       | 9.72%       | 3          | 9.77%       | 5        | 18.94%      |
| Non -Issued               | Quantity | % of Viol   | Quantity | % of Viol   | Quantity | % of Viol   | Quantity   | % of Viol   | Quantity | % of Viol   |
| No Plate                  | 2        | 13.33%      | 3        | 15.63%      | 25       | 8.65%       | 2          | 8.66%       | 4        | 16.82%      |
| Out of State Plate        | 1        | 6.67%       | 0        | 1.56%       | 4        | 1.43%       | 0          | 1.44%       | 0        | 0.00%       |
| Glare on Plate            | 0        | 0.00%       | 0        | 0.00%       | 2        | 0.73%       | 0          | 0.72%       | 0        | 0.00%       |
| Illegible Plate           | 0        | 0.00%       | 0        | 0.00%       | 0        | 0.00%       | 0          | 0.00%       | 0        | 0.00%       |
| Plate Obstructed          | 0        | 0.00%       | 0        | 0.00%       | 1        | 0.36%       | 0          | 0.36%       | 0        | 0.00%       |
| Windshield Glare          | 0        | 0.00%       | 0        | 0.00%       | 0        | 0.00%       | 0          | 0.00%       | 0        | 0.00%       |
| Driver Obstructed         | 0        | 0.00%       | 0        | 0.00%       | 0        | 0.00%       | 0          | 0.00%       | 0        | 0.00%       |
| Car Obstructed            | 0        | 0.00%       | 0        | 0.00%       | 0        | 0.00%       | 0          | 0.00%       | 0        | 1.87%       |
| Emergency Vehicle         | 3        | 20.00%      | 4        | 18.75%      | 44       | 15.20%      | 4          | 15.16%      | 2        | 7.48%       |
| No DMV Match Found        | 1        | 6.67%       | 2        | 7.81%       | 26       | 9.01%       | 2          | 9.03%       | 1        | 5.61%       |
| Police Expired            | 1        | 6.67%       | 0        | 0.00%       | 1        | 0.35%       | 0          | 0.36%       | 0        | 0.00%       |
| Other                     | 0        | 0.00%       | 0        | 0.00%       | 0        | 0.00%       | 0          | 0.00%       | 0        | 0.00%       |
| Total                     | 8        | 53.33%      | 9        | 43.75%      | 103      | 35.73%      | 8          | 35.74%      | 7        | 31.78%      |
| Framing of Plate          | 0        | 0.00%       | 0        | 0.00%       | 0        | 0.00%       | 0          | 0.00%       | 0        | 0.00%       |
| Focus / Clarity of Plate  | 0        | 0.00%       | 0        | 0.00%       | 2        | 0.73%       | 0          | 0.72%       | 0        | 0.00%       |
| Dark Interior             | 0        | 0.00%       | 0        | 0.00%       | 0        | 0.00%       | 0          | 0.00%       | 0        | 0.00%       |
| Framing of Driver         | 0        | 0.00%       | 0        | 0.00%       | 0        | 0.00%       | 0          | 0.00%       | 0        | 0.00%       |
| Focus / Clarity of Driver | 0        | 0.00%       | 0        | 0.00%       | 1        | 0.36%       | 0          | 0.36%       | 0        | 0.00%       |
| Framing of Car            | 0        | 0.00%       | 0        | 0.00%       | 0        | 0.00%       | 0          | 0.00%       | 1        | 2.80%       |
| Data Error                | 0        | 0.00%       | 0        | 0.00%       | 0        | 0.00%       | 0          | 0.00%       | 0        | 0.00%       |
| Exposure                  | 0        | 0.00%       | 0        | 0.00%       | 1        | 0.36%       | 0          | 0.36%       | 0        | 0.00%       |
| Equipment Malfunction     | 0        | 0.00%       | 0        | 0.00%       | 0        | 0.00%       | 0          | 0.00%       | 1        | 6.54%       |
| Police Return             | 0        | 0.00%       | 0        | 0.00%       | 0        | 0.00%       | 0          | 0.00%       | 0        | 1.87%       |
| ACS Expired               | 0        | 0.00%       | 0        | 0.00%       | 1        | 0.37%       | 0          | 0.36%       | 0        | 0.93%       |
| ACS Expired               |          |             |          |             |          |             |            |             |          |             |