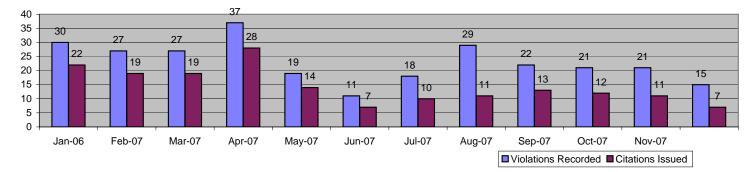

Location 1301: NB Tujunga Ave @ Busway

| Friende                   | l        | Dec-07      | 3 Mon    | th Average  | Year to  | Date Total  | Year to Da | ate Average | 2006     | Average     |
|---------------------------|----------|-------------|----------|-------------|----------|-------------|------------|-------------|----------|-------------|
| Events                    | Quantity | % of Events | Quantity | % of Events | Quantity | % of Events | Quantity   | % of Events | Quantity | % of Events |
| Non Violations            | 3        | 2.13%       | 8        | 8.07%       | 104      | 5.77%       | 9          | 5.76%       | 11       | 7.58%       |
| Violations                | 138      | 97.87%      | 154      | 90.88%      | 1695     | 94.23%      | 140        | 94.24%      | 134      | 92.42%      |
| Total Events              | 141      | 100.00%     | 162      | 100.00%     | 1799     | 100.00%     | 149        | 100.00%     | 145      | 100.00%     |
| Violations                | Quantity | % of Viol   | Quantity | % of Viol   | Quantity | % of Viol   | Quantity   | % of Viol   | Quantity | % of Viol   |
| Uncont. Non-Issued Viol   | 84       | 60.87%      | 88       | 56.80%      | 918      | 54.14%      | 76         | 54.16%      | 66       | 49.33%      |
| Cont. Non-Issued Viol     | 15       | 10.87%      | 23       | 14.69%      | 139      | 8.19%       | 12         | 8.19%       | 6        | 4.47%       |
| Citations                 | 39       | 28.26%      | 44       | 48.50%      | 638      | 37.67%      | 53         | 37.65%      | 62       | 46.20%      |
| Av. Violation Speed       |          | 20.43       | -        | 19.96       | 2        | 20.11       | 2(         | ).11        | 1        | 9.78        |
| Av. Issued Speed          |          | 20.18       |          | 19.95       | 1        | 19.64       | 19         | 9.64        | 1        | 9.52        |
| Av. Violation Sec.        |          | 12.94       |          | 12.83       | 1        | 12.50       | 12         | 2.50        | 1        | 1.47        |
| Av. Issued Sec.           |          | 11.11       |          | 9.19        |          | 9.74        | 9          | .74         | 1        | 0.32        |
| Cal. Days/Enforc. Days    | 31       | 31          | 30       | 30          | 365      | 365         | 30         | 30          |          | 30          |
| Daily Citation Yield      | 1.26     | 1.26        | 1.45     | 1.45        | 1.75     | 1.75        | 1.74       | 1.74        |          | 2.04        |
| Cit /Viol. Iss. Rate      | 1120     | 28%         |          | 29%         |          | 38%         |            | 8%          |          | 46%         |
| Prosecut. Iss. Rate       |          | 72%         |          | 66%         |          | 82%         | _          | 2%          |          | 91%         |
|                           |          | Dec-07      |          | th Average  |          | Date Total  |            | ate Average |          | Average     |
| Non-Violations            | Quantity | % of Events | Quantity | % of Events | Quantity | % of Events | Quantity   | % of Events | Quantity | % of Events |
| Rear Axle Violation       | 0        | 0.00%       | 0        | 0.00%       | 0        | 0.00%       | 0          | 0.00%       | 0        | 0.00%       |
| Right Turn                | 0        | 0.00%       | 0        | 0.00%       | 0        | 0.00%       | 0          | 0.00%       | 0        | 0.00%       |
| No Violation Occurred     | 3        | 2.13%       | 8        | 4.93%       | 104      | 5.77%       | 9          | 5.76%       | 11       | 7.58%       |
| Total Non Violations      | 3        | 2.13%       | 8        | 4.93%       | 104      | 5.77%       | 9          | 5.76%       | 11       | 7.58%       |
| Non -Issued               | Quantity | % of Viol   | Quantity | % of Viol   | Quantity | % of Viol   | Quantity   | % of Viol   | Quantity | % of Viol   |
| No Plate                  | 10       | 7.25%       | 12       | 7.78%       | 149      | 8.79%       | 12         | 8.79%       | 14       | 10.73%      |
| Out of State Plate        | 2        | 1.45%       | 3        | 2.16%       | 20       | 1.19%       | 2          | 1.19%       | 2        | 1.34%       |
| Glare on Plate            | 0        | 0.00%       | 0        | 0.22%       | 7        | 0.42%       | 1          | 0.42%       | 0        | 0.00%       |
| Illegible Plate           | 0        | 0.00%       | 1        | 0.65%       | 6        | 0.36%       | 1          | 0.36%       | 0        | 0.15%       |
| Plate Obstructed          | 0        | 0.00%       | 0        | 0.00%       | 1        | 0.06%       | 0          | 0.06%       | 1        | 0.60%       |
| Windshield Glare          | 2        | 1.45%       | 5        | 3.24%       | 29       | 1.72%       | 2          | 1.72%       | 1        | 0.89%       |
| Driver Obstructed         | 0        | 0.00%       | 1        | 0.65%       | 3        | 0.18%       | 0          | 0.18%       | 2        | 1.19%       |
| Car Obstructed            | 0        | 0.00%       | 0        | 0.00%       | 3        | 0.18%       | 0          | 0.18%       | 0        | 0.15%       |
| Emergency Vehicle         | 59       | 42.75%      | 58       | 37.80%      | 605      | 35.67%      | 50         | 35.69%      | 40       | 29.81%      |
| No DMV Match Found        | 8        | 5.80%       | 7        | 4.32%       | 92       | 5.40%       | 8          | 5.40%       | 6        | 4.47%       |
| Police Expired            | 3        | 2.17%       | 0        | 0.00%       | 3        | 0.18%       | 0          | 0.18%       | 0        | 0.00%       |
| Other                     | 0        | 0.00%       | 0        | 0.00%       | 0        | 0.00%       | 0          | 0.00%       | 0        | 0.00%       |
| Total                     | 84       | 60.87%      | 88       | 56.80%      | 918      | 54.14%      | 76         | 54.16%      | 66       | 49.33%      |
| Framing of Plate          | 1        | 0.72%       | 1        | 0.43%       | 17       | 1.01%       | 1          | 1.01%       | 0        | 0.15%       |
| Focus / Clarity of Plate  | 0        | 0.00%       | 0        | 0.22%       | 6        | 0.36%       | 1          | 0.36%       | 1        | 1.04%       |
| Dark Interior             | 0        | 0.00%       | 0        | 0.22%       | 4        | 0.24%       | 0          | 0.24%       | 2        | 1.19%       |
| Framing of Driver         | 0        | 0.00%       | 0        | 0.00%       | 0        | 0.00%       | 0          | 0.00%       | 0        | 0.00%       |
| Focus / Clarity of Driver | 0        | 0.00%       | 2        | 1.30%       | 9        | 0.53%       | 1          | 0.53%       | 0        | 0.15%       |
| Framing of Car            | 0        | 0.00%       | 0        | 0.00%       | 3        | 0.18%       | 0          | 0.18%       | 0        | 0.15%       |
| Data Error                | 0        | 0.00%       | 0        | 0.00%       | 1        | 0.06%       | 0          | 0.06%       | 0        | 0.15%       |
| Exposure                  | 0        | 0.00%       | 0        | 0.00%       | 1        | 0.06%       | 0          | 0.06%       | 1        | 0.60%       |
| Equipment Malfunction     | 0        | 0.00%       | 9        | 5.62%       | 27       | 1.60%       | 2          | 1.60%       | 0        | 0.00%       |
| Police Return             | 14       | 10.14%      | 11       | 6.91%       | 64       | 3.79%       | 5          | 3.80%       | 1        | 0.89%       |
| ACS Expired               | 0        | 0.00%       | 0        | 0.00%       | 6        | 0.36%       | 1          | 0.36%       | 0        | 0.15%       |
|                           |          |             |          |             | ~        |             |            |             |          |             |