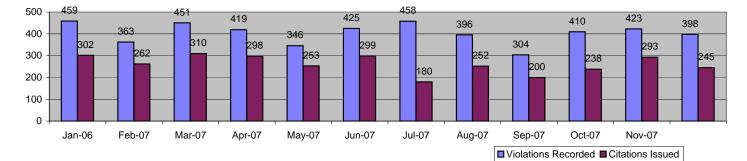

#### **Executive Summary**

ACS is pleased to present the monthly report for the Los Angeles County Metropolitan Transportation Authority's Photo Enforcement Services.

In December 2007, the photo enforcement project for the MTA Orange Line captured a total of 4,466 events -- of these: 2,683 were recorded as violations and 1,783 were non-violations. A total number of 1,414 citations have been issued reflecting a 53% Issuance Rate and a Prosecutable Issuance Rate of 80%. The issuance rate dropped over last month as a result of a higher than normal percentage of Police returns and Police expired violations.

Viewing the complete data for 2007, the Orange Line saw a 10% rise in citations over 2006 and the violation percentage was more than doubled over 2006. (Since the Orange Line was only in service for the final 6 months of 2006, these numbers are not measurable against one another).