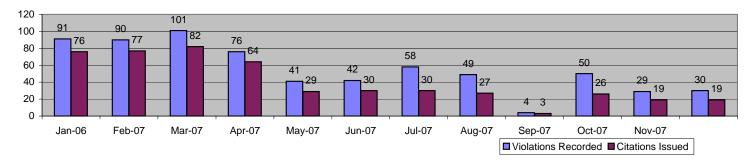

Location 1301: NB Tujunga Ave @ Busway

| Friende                   | l        | Dec-07      | 3 Mon    | th Average  | Year to  | Date Total  | Year to Da | ate Average | 2006     | Average     |
|---------------------------|----------|-------------|----------|-------------|----------|-------------|------------|-------------|----------|-------------|
| Events                    | Quantity | % of Events | Quantity | % of Events | Quantity | % of Events | Quantity   | % of Events | Quantity | % of Events |
| Non Violations            | 3        | 2.13%       | 8        | 8.07%       | 104      | 5.77%       | 9          | 5.76%       | 11       | 7.58%       |
| Violations                | 138      | 97.87%      | 154      | 90.88%      | 1695     | 94.23%      | 140        | 94.24%      | 134      | 92.42%      |
| Total Events              | 141      | 100.00%     | 162      | 100.00%     | 1799     | 100.00%     | 149        | 100.00%     | 145      | 100.00%     |
| Violations                | Quantity | % of Viol   | Quantity | % of Viol   | Quantity | % of Viol   | Quantity   | % of Viol   | Quantity | % of Viol   |
| Uncont. Non-Issued Viol   | 84       | 60.87%      | 88       | 56.80%      | 918      | 54.14%      | 76         | 54.16%      | 66       | 49.33%      |
| Cont. Non-Issued Viol     | 15       | 10.87%      | 23       | 14.69%      | 139      | 8.19%       | 12         | 8.19%       | 6        | 4.47%       |
| Citations                 | 39       | 28.26%      | 44       | 48.50%      | 638      | 37.67%      | 53         | 37.65%      | 62       | 46.20%      |
| Av. Violation Speed       |          | 20.43       | -        | 19.96       | 2        | 20.11       | 2(         | ).11        | 1        | 9.78        |
| Av. Issued Speed          |          | 20.18       |          | 19.95       | 1        | 19.64       | 19         | 9.64        | 1        | 9.52        |
| Av. Violation Sec.        |          | 12.94       |          | 12.83       | 1        | 12.50       | 12         | 2.50        | 1        | 1.47        |
| Av. Issued Sec.           |          | 11.11       |          | 9.19        |          | 9.74        | 9          | .74         | 1        | 0.32        |
| Cal. Days/Enforc. Days    | 31       | 31          | 30       | 30          | 365      | 365         | 30         | 30          |          | 30          |
| Daily Citation Yield      | 1.26     | 1.26        | 1.45     | 1.45        | 1.75     | 1.75        | 1.74       | 1.74        |          | 2.04        |
| Cit /Viol. Iss. Rate      | 1120     | 28%         |          | 29%         |          | 38%         |            | 8%          |          | 46%         |
| Prosecut. Iss. Rate       |          | 72%         |          | 66%         |          | 82%         | _          | 2%          |          | 91%         |
|                           |          | Dec-07      |          | th Average  |          | Date Total  |            | ate Average |          | Average     |
| Non-Violations            | Quantity | % of Events | Quantity | % of Events | Quantity | % of Events | Quantity   | % of Events | Quantity | % of Events |
| Rear Axle Violation       | 0        | 0.00%       | 0        | 0.00%       | 0        | 0.00%       | 0          | 0.00%       | 0        | 0.00%       |
| Right Turn                | 0        | 0.00%       | 0        | 0.00%       | 0        | 0.00%       | 0          | 0.00%       | 0        | 0.00%       |
| No Violation Occurred     | 3        | 2.13%       | 8        | 4.93%       | 104      | 5.77%       | 9          | 5.76%       | 11       | 7.58%       |
| Total Non Violations      | 3        | 2.13%       | 8        | 4.93%       | 104      | 5.77%       | 9          | 5.76%       | 11       | 7.58%       |
| Non -Issued               | Quantity | % of Viol   | Quantity | % of Viol   | Quantity | % of Viol   | Quantity   | % of Viol   | Quantity | % of Viol   |
| No Plate                  | 10       | 7.25%       | 12       | 7.78%       | 149      | 8.79%       | 12         | 8.79%       | 14       | 10.73%      |
| Out of State Plate        | 2        | 1.45%       | 3        | 2.16%       | 20       | 1.19%       | 2          | 1.19%       | 2        | 1.34%       |
| Glare on Plate            | 0        | 0.00%       | 0        | 0.22%       | 7        | 0.42%       | 1          | 0.42%       | 0        | 0.00%       |
| Illegible Plate           | 0        | 0.00%       | 1        | 0.65%       | 6        | 0.36%       | 1          | 0.36%       | 0        | 0.15%       |
| Plate Obstructed          | 0        | 0.00%       | 0        | 0.00%       | 1        | 0.06%       | 0          | 0.06%       | 1        | 0.60%       |
| Windshield Glare          | 2        | 1.45%       | 5        | 3.24%       | 29       | 1.72%       | 2          | 1.72%       | 1        | 0.89%       |
| Driver Obstructed         | 0        | 0.00%       | 1        | 0.65%       | 3        | 0.18%       | 0          | 0.18%       | 2        | 1.19%       |
| Car Obstructed            | 0        | 0.00%       | 0        | 0.00%       | 3        | 0.18%       | 0          | 0.18%       | 0        | 0.15%       |
| Emergency Vehicle         | 59       | 42.75%      | 58       | 37.80%      | 605      | 35.67%      | 50         | 35.69%      | 40       | 29.81%      |
| No DMV Match Found        | 8        | 5.80%       | 7        | 4.32%       | 92       | 5.40%       | 8          | 5.40%       | 6        | 4.47%       |
| Police Expired            | 3        | 2.17%       | 0        | 0.00%       | 3        | 0.18%       | 0          | 0.18%       | 0        | 0.00%       |
| Other                     | 0        | 0.00%       | 0        | 0.00%       | 0        | 0.00%       | 0          | 0.00%       | 0        | 0.00%       |
| Total                     | 84       | 60.87%      | 88       | 56.80%      | 918      | 54.14%      | 76         | 54.16%      | 66       | 49.33%      |
| Framing of Plate          | 1        | 0.72%       | 1        | 0.43%       | 17       | 1.01%       | 1          | 1.01%       | 0        | 0.15%       |
| Focus / Clarity of Plate  | 0        | 0.00%       | 0        | 0.22%       | 6        | 0.36%       | 1          | 0.36%       | 1        | 1.04%       |
| Dark Interior             | 0        | 0.00%       | 0        | 0.22%       | 4        | 0.24%       | 0          | 0.24%       | 2        | 1.19%       |
| Framing of Driver         | 0        | 0.00%       | 0        | 0.00%       | 0        | 0.00%       | 0          | 0.00%       | 0        | 0.00%       |
| Focus / Clarity of Driver | 0        | 0.00%       | 2        | 1.30%       | 9        | 0.53%       | 1          | 0.53%       | 0        | 0.15%       |
| Framing of Car            | 0        | 0.00%       | 0        | 0.00%       | 3        | 0.18%       | 0          | 0.18%       | 0        | 0.15%       |
| Data Error                | 0        | 0.00%       | 0        | 0.00%       | 1        | 0.06%       | 0          | 0.06%       | 0        | 0.15%       |
| Exposure                  | 0        | 0.00%       | 0        | 0.00%       | 1        | 0.06%       | 0          | 0.06%       | 1        | 0.60%       |
| Equipment Malfunction     | 0        | 0.00%       | 9        | 5.62%       | 27       | 1.60%       | 2          | 1.60%       | 0        | 0.00%       |
| Police Return             | 14       | 10.14%      | 11       | 6.91%       | 64       | 3.79%       | 5          | 3.80%       | 1        | 0.89%       |
| ACS Expired               | 0        | 0.00%       | 0        | 0.00%       | 6        | 0.36%       | 1          | 0.36%       | 0        | 0.15%       |
|                           |          |             |          |             | ~        |             |            |             |          |             |