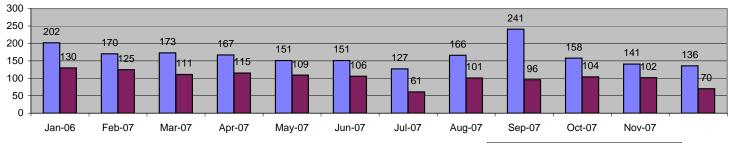

#### Los Angeles County MTA Orange Line Approach Summary Report All Locations

| Events                    | L        | Dec-07            | 3 Mon    | th Average         | Year to  | Date Total   | Year to Da | ate Average       | 2006     | Average     |
|---------------------------|----------|-------------------|----------|--------------------|----------|--------------|------------|-------------------|----------|-------------|
| Evenis                    | Quantity | % of Events       | Quantity | % of Events        | Quantity | % of Events  | Quantity   | % of Events       | Quantity | % of Events |
| Non Violations            | 1,783    | 39.92%            | 1,623    | 35.67%             | 28,657   | 42.87%       | 2,382      | 42.97%            | 9,235    | 74.28%      |
| Violations                | 2,683    | 60.08%            | 2,927    | 64.33%             | 38,191   | 57.13%       | 3,161      | 57.03%            | 3,198    | 25.72%      |
| Total Events              | 4,466    | 100.00%           | 4,550    | 100.00%            | 66,848   | 100.00%      | 5,542      | 100.00%           | 12,433   | 100.00%     |
| Violations                | Quantity | % of Viol         | Quantity | % of Viol          | Quantity | % of Viol    | Quantity   | % of Viol         | Quantity | % of Viol   |
| Uncont. Non-Issued Viol   | 913      | 34.03%            | 849      | 29.01%             | 10,978   | 28.75%       | 908        | 28.74%            | 922      | 28.84%      |
| Cont. Non-Issued Viol     | 356      | 13.27%            | 411      | 14.05%             | 4,664    | 12.21%       | 386        | 12.21%            | 698      | 21.82%      |
| Citations                 | 1,414    | 52.70%            | 1,667    | 56.94%             | 22,548   | 59.04%       | 1,866      | 59.05%            | 1,578    | 49.34%      |
| Av. Violation Speed       |          | 21.94             |          | 27.24              | 4        | 9.00         | 24         | 1.77              |          | 22.85       |
| Av. Issued Speed          |          | 26.70             |          | 24.14              |          | 4.16         |            | 4.15              |          | 27.54       |
| Av. Violation Sec.        |          | 11.29             |          | 7.88               |          | 4.23         |            | .22               |          | 7.22        |
| Av. Issued Sec.           |          | 8.85              |          | 7.62               |          | 7.26         |            | .25               |          | 5.45        |
| Cal. Days/Enforc. Days    | 31       | 31                | 30       | 30                 | 273      | 273          | 30         | 30                |          | 30          |
|                           |          |                   |          |                    |          |              |            |                   |          | 51.88       |
| Daily Citation Yield      | 45.61    | 45.61<br>53%      | 54.95    | 54.95<br>57%       | 82.59    | 82.59<br>59% | 61.53      | 61.53<br>9%       |          | 49%         |
| Cit /Viol. Iss. Rate      |          | <u>53%</u><br>80% |          | 57%<br>80%         |          | 39%<br>33%   |            | 9%<br>3%          |          | 49%<br>69%  |
| Prosecut. Iss. Rate       |          | 80%<br>Dec-07     |          | 80%<br>hth Average |          | Date Total   | -          | 3%<br>ate Average |          | Average     |
| Non-Violations            | Quantity | % of Events       | Quantity | % of Events        | Quantity | % of Events  | Quantity   | % of Events       | Quantity | % of Events |
| Rear Axle Violation       | 5        | 0.11%             | 11       | 0.24%              | 79       | 0.12%        | 7          | 0.12%             | 7        | 0.06%       |
| Right Turn                | 26       | 0.58%             | 13       | 0.29%              | 237      | 0.35%        | 20         | 0.35%             | 26       | 0.21%       |
| No Violation Occurred     | 1,752    | 39.23%            | 1,599    | 35.14%             | 28,341   | 42.40%       | 2,356      | 42.50%            | 9,202    | 74.01%      |
| Total Non Violations      | 1,783    | 39.92%            | 1,623    | 35.67%             | 28,657   | 42.87%       | 2,330      | 42.97%            | 9,202    | 74.28%      |
|                           | ,        |                   | ,        |                    |          |              |            |                   |          |             |
| Non -Issued               | Quantity | % of Viol         | Quantity | % of Viol          | Quantity | % of Viol    | Quantity   | % of Viol         | Quantity | % of Viol   |
| No Plate                  | 321      | 11.96%            | 321      | 10.97%             | 4,568    | 11.96%       | 378        | 11.95%            | 470      | 14.68%      |
| Out of State Plate        | 39       | 1.45%             | 44       | 1.51%              | 538      | 1.41%        | 45         | 1.41%             | 51       | 1.58%       |
| Glare on Plate            | 4        | 0.15%             | 12       | 0.40%              | 162      | 0.42%        | 13         | 0.42%             | 0        | 0.01%       |
| Illegible Plate           | 5        | 0.19%             | 8        | 0.27%              | 132      | 0.35%        | 11         | 0.35%             | 8        | 0.25%       |
| Plate Obstructed          | 17       | 0.63%             | 34       | 1.17%              | 280      | 0.73%        | 23         | 0.73%             | 25       | 0.77%       |
| Windshield Glare          | 25       | 0.93%             | 48       | 1.63%              | 353      | 0.93%        | 29         | 0.92%             | 10       | 0.31%       |
| Driver Obstructed         | 5        | 0.19%             | 11       | 0.38%              | 61       | 0.16%        | 5          | 0.16%             | 6        | 0.20%       |
| Car Obstructed            | 16       | 0.60%             | 27       | 0.91%              | 379      | 0.99%        | 31         | 0.99%             | 44       | 1.39%       |
| Emergency Vehicle         | 115      | 4.29%             | 111      | 3.79%              | 1,194    | 3.13%        | 99         | 3.12%             | 91       | 2.84%       |
| No DMV Match Found        | 207      | 7.72%             | 213      | 7.29%              | 3,064    | 8.02%        | 254        | 8.02%             | 188      | 5.86%       |
| Police Expired            | 159      | 5.93%             | 19       | 0.66%              | 227      | 0.60%        | 19         | 0.60%             | 15       | 0.48%       |
| Other                     | 0        | 0.00%             | 1        | 0.02%              | 19       | 0.05%        | 2          | 0.05%             | 15       | 0.48%       |
| Total                     | 913      | 34.03%            | 849      | 29.01%             | 10,978   | 28.75%       | 908        | 28.74%            | 922      | 28.84%      |
| Framing of Plate          | 12       | 0.45%             | 19       | 0.66%              | 310      | 0.81%        | 26         | 0.81%             | 20       | 0.63%       |
| Focus / Clarity of Plate  | 20       | 0.75%             | 20       | 0.69%              | 518      | 1.36%        | 43         | 1.36%             | 165      | 5.17%       |
| Dark Interior             | 7        | 0.26%             | 10       | 0.33%              | 127      | 0.33%        | 11         | 0.33%             | 50       | 1.56%       |
| Framing of Driver         | 4        | 0.15%             | 3        | 0.09%              | 48       | 0.13%        | 4          | 0.13%             | 6        | 0.18%       |
| Focus / Clarity of Driver | 13       | 0.48%             | 14       | 0.48%              | 102      | 0.27%        | 8          | 0.27%             | 4        | 0.12%       |
| Framing of Car            | 13       | 0.48%             | 11       | 0.38%              | 134      | 0.35%        | 11         | 0.35%             | 29       | 0.92%       |
| Data Error                | 79       | 2.94%             | 103      | 3.53%              | 1,272    | 3.33%        | 105        | 3.33%             | 88       | 2.76%       |
| Exposure                  | 1        | 0.04%             | 10       | 0.34%              | 99       | 0.26%        | 8          | 0.26%             | 17       | 0.53%       |
| Equipment Malfunction     | 16       | 0.60%             | 56       | 1.90%              | 336      | 0.88%        | 28         | 0.88%             | 171      | 5.33%       |
| Police Return             | 191      | 7.12%             | 148      | 5.04%              | 983      | 2.57%        | 81         | 2.58%             | 24       | 0.76%       |
|                           |          | -                 | 1        | 1                  | 1        |              |            | 1                 |          |             |
| ACS Expired               | 0        | 0.00%             | 18       | 0.60%              | 734      | 1.92%        | 61         | 1.92%             | 123      | 3.85%       |