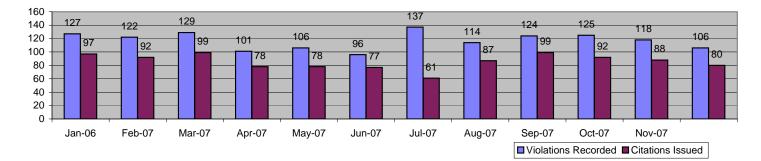

Location 1302: SB Tujunga Ave @ Busway

| Fuente                    | L        | Dec-07      | 3 Mon    | th Average  | Year to  | Date Total  | Year to Da | ate Average | 2006     | Average     |
|---------------------------|----------|-------------|----------|-------------|----------|-------------|------------|-------------|----------|-------------|
| Events                    | Quantity | % of Events | Quantity | % of Events | Quantity | % of Events | Quantity   | % of Events | Quantity | % of Events |
| Non Violations            | 2        | 11.76%      | 2        | 5.83%       | 31       | 9.72%       | 3          | 9.77%       | 5        | 18.94%      |
| Violations                | 15       | 88.24%      | 21       | 94.17%      | 288      | 90.28%      | 23         | 90.23%      | 21       | 81.06%      |
| Total Events              | 17       | 100.00%     | 23       | 100.00%     | 319      | 100.00%     | 26         | 100.00%     | 26       | 100.00%     |
| Violations                | Quantity | % of Viol   | Quantity | % of Viol   | Quantity | % of Viol   | Quantity   | % of Viol   | Quantity | % of Viol   |
| Uncont. Non-Issued Viol   | 8        | 53.33%      | 9        | 43.75%      | 103      | 35.73%      | 8          | 35.74%      | 7        | 31.78%      |
| Cont. Non-Issued Viol     | 0        | 0.00%       | 0        | 0.00%       | 5        | 1.81%       | 0          | 1.81%       | 3        | 12.15%      |
| Citations                 | 7        | 46.67%      | 12       | 73.24%      | 180      | 62.46%      | 14         | 62.45%      | 12       | 56.07%      |
| Av. Violation Speed       |          | 18.88       | 2        | 21.92       | 2        | 20.37       | 20         | ).37        | 1        | 9.72        |
| Av. Issued Speed          |          | 17.86       | 2        | 21.81       | 2        | 0.29        | 20         | ).29        | 1        | 9.60        |
| Av. Violation Sec.        |          | 13.19       | 1        | 19.94       | 1        | 7.31        | 17         | 7.31        | 1        | 3.65        |
| Av. Issued Sec.           |          | 13.04       | 1        | 19.10       | 1        | 6.78        | 16         | 5.78        | 1        | 3.65        |
| Cal. Days/Enforc. Days    | 31       | 31          | 30       | 30          | 365      | 365         | 30         | 30          |          | 30          |
| Daily Citation Yield      | 0.23     | 0.23        | 0.40     | 0.40        | 0.49     | 0.49        | 0.47       | 0.47        |          | 0.39        |
| Cit /Viol. Iss. Rate      |          | 47%         |          | 56%         |          | 52%         |            | 2%          |          | 56%         |
| Prosecut. Iss. Rate       |          | 100%        |          | .00%        |          | 07%         |            | 7%          |          | 32%         |
|                           |          | Dec-07      | 3 Mon    | th Average  | Year to  | Date Total  | Year to Da | ate Average | 2006     | Average     |
| Non-Violations            | Quantity | % of Events | Quantity | % of Events | Quantity | % of Events | Quantity   | % of Events | Quantity | % of Events |
| Rear Axle Violation       | 0        | 0.00%       | 0        | 0.00%       | 0        | 0.00%       | 0          | 0.00%       | 0        | 0.00%       |
| Right Turn                | 0        | 0.00%       | 0        | 0.00%       | 0        | 0.00%       | 0          | 0.00%       | 0        | 0.00%       |
| No Violation Occurred     | 2        | 11.76%      | 2        | 8.57%       | 31       | 9.72%       | 3          | 9.77%       | 5        | 18.94%      |
| Total Non Violations      | 2        | 11.76%      | 2        | 8.57%       | 31       | 9.72%       | 3          | 9.77%       | 5        | 18.94%      |
| Non -Issued               | Quantity | % of Viol   | Quantity | % of Viol   | Quantity | % of Viol   | Quantity   | % of Viol   | Quantity | % of Viol   |
| No Plate                  | 2        | 13.33%      | 3        | 15.63%      | 25       | 8.65%       | 2          | 8.66%       | 4        | 16.82%      |
| Out of State Plate        | 1        | 6.67%       | 0        | 1.56%       | 4        | 1.43%       | 0          | 1.44%       | 0        | 0.00%       |
| Glare on Plate            | 0        | 0.00%       | 0        | 0.00%       | 2        | 0.73%       | 0          | 0.72%       | 0        | 0.00%       |
| Illegible Plate           | 0        | 0.00%       | 0        | 0.00%       | 0        | 0.00%       | 0          | 0.00%       | 0        | 0.00%       |
| Plate Obstructed          | 0        | 0.00%       | 0        | 0.00%       | 1        | 0.36%       | 0          | 0.36%       | 0        | 0.00%       |
| Windshield Glare          | 0        | 0.00%       | 0        | 0.00%       | 0        | 0.00%       | 0          | 0.00%       | 0        | 0.00%       |
| Driver Obstructed         | 0        | 0.00%       | 0        | 0.00%       | 0        | 0.00%       | 0          | 0.00%       | 0        | 0.00%       |
| Car Obstructed            | 0        | 0.00%       | 0        | 0.00%       | 0        | 0.00%       | 0          | 0.00%       | 0        | 1.87%       |
| Emergency Vehicle         | 3        | 20.00%      | 4        | 18.75%      | 44       | 15.20%      | 4          | 15.16%      | 2        | 7.48%       |
| No DMV Match Found        | 1        | 6.67%       | 2        | 7.81%       | 26       | 9.01%       | 2          | 9.03%       | 1        | 5.61%       |
| Police Expired            | 1        | 6.67%       | 0        | 0.00%       | 1        | 0.35%       | 0          | 0.36%       | 0        | 0.00%       |
| Other                     | 0        | 0.00%       | 0        | 0.00%       | 0        | 0.00%       | 0          | 0.00%       | 0        | 0.00%       |
| Total                     | 8        | 53.33%      | 9        | 43.75%      | 103      | 35.73%      | 8          | 35.74%      | 7        | 31.78%      |
| Framing of Plate          | 0        | 0.00%       | 0        | 0.00%       | 0        | 0.00%       | 0          | 0.00%       | 0        | 0.00%       |
| Focus / Clarity of Plate  | 0        | 0.00%       | 0        | 0.00%       | 2        | 0.73%       | 0          | 0.72%       | 0        | 0.00%       |
| Dark Interior             | 0        | 0.00%       | 0        | 0.00%       | 0        | 0.00%       | 0          | 0.00%       | 0        | 0.00%       |
| Framing of Driver         | 0        | 0.00%       | 0        | 0.00%       | 0        | 0.00%       | 0          | 0.00%       | 0        | 0.00%       |
| Focus / Clarity of Driver | 0        | 0.00%       | 0        | 0.00%       | 1        | 0.36%       | 0          | 0.36%       | 0        | 0.00%       |
| Framing of Car            | 0        | 0.00%       | 0        | 0.00%       | 0        | 0.00%       | 0          | 0.00%       | 1        | 2.80%       |
| Data Error                | 0        | 0.00%       | 0        | 0.00%       | 0        | 0.00%       | 0          | 0.00%       | 0        | 0.00%       |
| Exposure                  | 0        | 0.00%       | 0        | 0.00%       | 1        | 0.36%       | 0          | 0.36%       | 0        | 0.00%       |
| Equipment Malfunction     | 0        | 0.00%       | 0        | 0.00%       | 0        | 0.00%       | 0          | 0.00%       | 1        | 6.54%       |
| Police Return             | 0        | 0.00%       | 0        | 0.00%       | 0        | 0.00%       | 0          | 0.00%       | 0        | 1.87%       |
| ACS Expired               | 0        | 0.00%       | 0        | 0.00%       | 1        | 0.37%       | 0          | 0.36%       | 0        | 0.93%       |
| ACS Expired               |          |             |          |             |          |             |            |             |          |             |