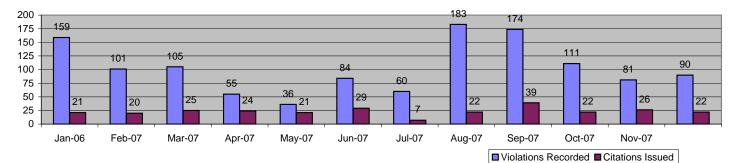

#### **Executive Summary**

ACS is pleased to present the monthly report for the Los Angeles County Metropolitan Transportation Authority's Photo Enforcement Services.

In December 2007, the photo enforcement project for the MTA Orange Line captured a total of 4,466 events -- of these: 2,683 were recorded as violations and 1,783 were non-violations. A total number of 1,414 citations have been issued reflecting a 53% Issuance Rate and a Prosecutable Issuance Rate of 80%. The issuance rate dropped over last month as a result of a higher than normal percentage of Police returns and Police expired violations.

Viewing the complete data for 2007, the Orange Line saw a 10% rise in citations over 2006 and the violation percentage was more than doubled over 2006. (Since the Orange Line was only in service for the final 6 months of 2006, these numbers are not measurable against one another).