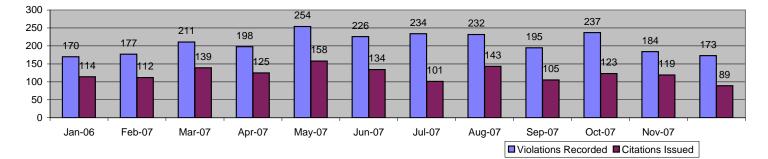

Location 1313: EB Oxnard St. @ Buffalo Ave

| Fuente                       | L        | Dec-07      | 3 Mon    | th Average  | Year to  | Date Total  | Year to Da | ate Average | 2006     | Average     |
|------------------------------|----------|-------------|----------|-------------|----------|-------------|------------|-------------|----------|-------------|
| Events                       | Quantity | % of Events | Quantity | % of Events | Quantity | % of Events | Quantity   | % of Events | Quantity | % of Events |
| Non Violations               | 46       | 40.35%      | 42       | 32.91%      | 496      | 41.52%      | 41         | 41.69%      | 59       | 40.41%      |
| Violations                   | 68       | 59.65%      | 58       | 48.00%      | 698      | 58.48%      | 57         | 58.31%      | 87       | 59.59%      |
| Total Events                 | 114      | 100.00%     | 99       | 100.00%     | 1194     | 100.00%     | 98         | 100.00%     | 146      | 100.00%     |
| Violations                   | Quantity | % of Viol   | Quantity | % of Viol   | Quantity | % of Viol   | Quantity   | % of Viol   | Quantity | % of Viol   |
| Uncont. Non-Issued Viol      | 27       | 39.71%      | 19       | 32.95%      | 275      | 39.36%      | 23         | 39.30%      | 24       | 27.13%      |
| Cont. Non-Issued Viol        | 1        | 1.47%       | 3        | 5.20%       | 51       | 7.29%       | 4          | 7.28%       | 5        | 6.21%       |
| Citations                    | 40       | 58.82%      | 36       | 34.88%      | 372      | 53.35%      | 31         | 53.42%      | 58       | 66.67%      |
| Av. Violation Speed          |          | 22.54       | 2        | 24.23       | 2        | 3.20        | 23         | 3.20        | 2        | 3.38        |
| Av. Issued Speed             |          | 23.30       | 2        | 23.56       | 2        | 3.31        | 23         | 3.31        | 2        | 3.28        |
| Av. Violation Sec.           |          | 11.68       | 1        | 1.23        | 1        | 1.70        | 11         | 1.70        | 1        | 1.03        |
| Av. Issued Sec.              |          | 10.48       | 1        | 12.07       | 1        | 1.44        | 11         | 1.44        | 1        | 0.93        |
| Cal. Days/Enforc. Days       | 31       | 31          | 30       | 30          | 365      | 365         | 30         | 30          |          | 30          |
| Daily Citation Yield         | 1.29     | 1.29        | 1.18     | 1.18        | 1.02     | 1.02        | 1.01       | 1.01        |          | 1.91        |
| Cit /Viol. Iss. Rate         |          | 59%         |          | 62%         |          | 53%         |            | 3%          |          | 57%         |
| Prosecut. Iss. Rate          |          | 98%         |          | 92%         |          | 88%         |            | 8%          |          | 91%         |
|                              | L        | Dec-07      | 3 Mon    | th Average  | Year to  | Date Total  | Year to Da | ate Average | 2006     | Average     |
| Non-Violations               | Quantity | % of Events | Quantity | % of Events | Quantity | % of Events | Quantity   | % of Events | Quantity | % of Events |
| Rear Axle Violation          | 0        | 0.00%       | 8        | 8.05%       | 26       | 2.20%       | 2          | 2.21%       | 1        | 0.68%       |
| Right Turn                   | 25       | 21.93%      | 12       | 12.08%      | 213      | 17.85%      | 18         | 17.93%      | 23       | 15.75%      |
| No Violation Occurred        | 21       | 18.42%      | 22       | 21.81%      | 256      | 21.47%      | 21         | 21.56%      | 35       | 23.97%      |
| Total Non Violations         | 46       | 40.35%      | 42       | 41.95%      | 496      | 41.52%      | 41         | 41.69%      | 59       | 40.41%      |
| Non -Issued                  | Quantity | % of Viol   | Quantity | % of Viol   | Quantity | % of Viol   | Quantity   | % of Viol   | Quantity | % of Viol   |
| No Plate                     | 10       | 14.71%      | 8        | 14.45%      | 130      | 18.67%      | 11         | 18.63%      | 14       | 16.32%      |
| Out of State Plate           | 1        | 1.47%       | 1        | 1.73%       | 12       | 1.75%       | 1          | 1.75%       | 0        | 0.46%       |
| Glare on Plate               | 0        | 0.00%       | 0        | 0.00%       | 1        | 0.15%       | 0          | 0.15%       | 0        | 0.00%       |
| Illegible Plate              | 0        | 0.00%       | 0        | 0.00%       | 2        | 0.29%       | 0          | 0.29%       | 0        | 0.23%       |
| Plate Obstructed             | 0        | 0.00%       | 0        | 0.00%       | 2        | 0.29%       | 0          | 0.29%       | 0        | 0.46%       |
| Windshield Glare             | 1        | 1.47%       | 0        | 0.00%       | 5        | 0.72%       | 0          | 0.73%       | 0        | 0.00%       |
| Driver Obstructed            | 0        | 0.00%       | 0        | 0.00%       | 0        | 0.00%       | 0          | 0.00%       | 0        | 0.23%       |
| Car Obstructed               | 0        | 0.00%       | 0        | 0.58%       | 4        | 0.58%       | 0          | 0.58%       | 1        | 0.69%       |
| Emergency Vehicle            | 2        | 2.94%       | 5        | 9.25%       | 38       | 5.40%       | 3          | 5.39%       | 2        | 1.84%       |
| No DMV Match Found           | 10       | 14.71%      | 4        | 6.94%       | 77       | 11.08%      | 6          | 11.06%      | 6        | 6.90%       |
| Police Expired               | 3        | 4.41%       | 0        | 0.00%       | 3        | 0.43%       | 0          | 0.44%       | 0        | 0.00%       |
| Other                        | 0        | 0.00%       | 0        | 0.00%       | 0        | 0.00%       | 0          | 0.00%       | 0        | 0.00%       |
| Total                        | 27       | 39.71%      | 19       | 32.95%      | 275      | 39.36%      | 23         | 39.30%      | 24       | 27.13%      |
| Framing of Plate             | 0        | 0.00%       | 0        | 0.00%       | 0        | 0.00%       | 0          | 0.00%       | 0        | 0.00%       |
| Focus / Clarity of Plate     | 0        | 0.00%       | 0        | 0.58%       | 6        | 0.88%       | 1          | 0.87%       | 1        | 0.69%       |
| Dark Interior                | 0        | 0.00%       | 0        | 0.00%       | 3        | 0.44%       | 0          | 0.44%       | 0        | 0.46%       |
| Framing of Driver            | 0        | 0.00%       | 0        | 0.00%       | 0        | 0.00%       | 0          | 0.00%       | 0        | 0.00%       |
| Focus / Clarity of Driver    | 0        | 0.00%       | 0        | 0.00%       | 1        | 0.15%       | 0          | 0.15%       | 0        | 0.00%       |
| Framing of Car               | 0        | 0.00%       | 1        | 1.16%       | 18       | 2.63%       | 2          | 2.62%       | 1        | 1.15%       |
| Data Error                   | 0        | 0.00%       | 0        | 0.00%       | 1        | 0.15%       | 0          | 0.15%       | 0        | 0.00%       |
| Exposure                     | 0        | 0.00%       | 0        | 0.00%       | 0        | 0.00%       | 0          | 0.00%       | 0        | 0.46%       |
| Equipment Malfunction        | 0        | 0.00%       | 0        | 0.00%       | 1        | 0.15%       | 0          | 0.15%       | 0        | 0.46%       |
|                              | 1        | 1.47%       | 2        | 2.89%       | 13       | 1.89%       | 1          | 1.89%       | 1        | 0.92%       |
| Police Return                | 1        | 1.47/0      |          |             | -        |             |            |             |          |             |
| Police Return<br>ACS Expired | 0        | 0.00%       | 0        | 0.58%       | 7        | 1.02%       | 1          | 1.02%       | 2        | 2.07%       |