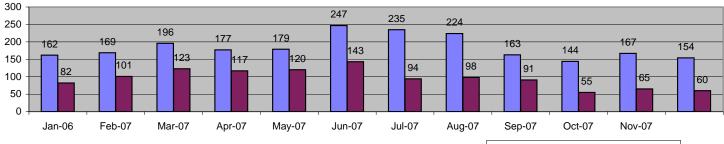

#### Los Angeles County MTA Orange Line Approach Summary Report All Locations

| Events                    | L        | Dec-07            | 3 Mon    | th Average         | Year to  | Date Total   | Year to Da | ate Average       | 2006     | Average     |
|---------------------------|----------|-------------------|----------|--------------------|----------|--------------|------------|-------------------|----------|-------------|
| Evenis                    | Quantity | % of Events       | Quantity | % of Events        | Quantity | % of Events  | Quantity   | % of Events       | Quantity | % of Events |
| Non Violations            | 1,783    | 39.92%            | 1,623    | 35.67%             | 28,657   | 42.87%       | 2,382      | 42.97%            | 9,235    | 74.28%      |
| Violations                | 2,683    | 60.08%            | 2,927    | 64.33%             | 38,191   | 57.13%       | 3,161      | 57.03%            | 3,198    | 25.72%      |
| Total Events              | 4,466    | 100.00%           | 4,550    | 100.00%            | 66,848   | 100.00%      | 5,542      | 100.00%           | 12,433   | 100.00%     |
| Violations                | Quantity | % of Viol         | Quantity | % of Viol          | Quantity | % of Viol    | Quantity   | % of Viol         | Quantity | % of Viol   |
| Uncont. Non-Issued Viol   | 913      | 34.03%            | 849      | 29.01%             | 10,978   | 28.75%       | 908        | 28.74%            | 922      | 28.84%      |
| Cont. Non-Issued Viol     | 356      | 13.27%            | 411      | 14.05%             | 4,664    | 12.21%       | 386        | 12.21%            | 698      | 21.82%      |
| Citations                 | 1,414    | 52.70%            | 1,667    | 56.94%             | 22,548   | 59.04%       | 1,866      | 59.05%            | 1,578    | 49.34%      |
| Av. Violation Speed       |          | 21.94             |          | 27.24              | 4        | 9.00         | 24         | 1.77              |          | 22.85       |
| Av. Issued Speed          |          | 26.70             |          | 24.14              |          | 4.16         |            | 4.15              |          | 27.54       |
| Av. Violation Sec.        |          | 11.29             |          | 7.88               |          | 4.23         |            | .22               |          | 7.22        |
| Av. Issued Sec.           |          | 8.85              |          | 7.62               |          | 7.26         |            | .25               |          | 5.45        |
| Cal. Days/Enforc. Days    | 31       | 31                | 30       | 30                 | 273      | 273          | 30         | 30                |          | 30          |
|                           |          |                   |          |                    |          |              |            |                   |          | 51.88       |
| Daily Citation Yield      | 45.61    | 45.61<br>53%      | 54.95    | 54.95<br>57%       | 82.59    | 82.59<br>59% | 61.53      | 61.53<br>9%       |          | 49%         |
| Cit /Viol. Iss. Rate      |          | <u>53%</u><br>80% |          | 57%<br>80%         |          | 39%<br>33%   |            | 9%<br>3%          |          | 49%<br>69%  |
| Prosecut. Iss. Rate       |          | 80%<br>Dec-07     |          | 80%<br>hth Average |          | Date Total   | -          | 3%<br>ate Average |          | Average     |
| Non-Violations            | Quantity | % of Events       | Quantity | % of Events        | Quantity | % of Events  | Quantity   | % of Events       | Quantity | % of Events |
| Rear Axle Violation       | 5        | 0.11%             | 11       | 0.24%              | 79       | 0.12%        | 7          | 0.12%             | 7        | 0.06%       |
| Right Turn                | 26       | 0.58%             | 13       | 0.29%              | 237      | 0.35%        | 20         | 0.35%             | 26       | 0.21%       |
| No Violation Occurred     | 1,752    | 39.23%            | 1,599    | 35.14%             | 28,341   | 42.40%       | 2,356      | 42.50%            | 9,202    | 74.01%      |
| Total Non Violations      | 1,783    | 39.92%            | 1,623    | 35.67%             | 28,657   | 42.87%       | 2,330      | 42.97%            | 9,202    | 74.28%      |
|                           | ,        |                   | ,        |                    |          |              |            |                   |          |             |
| Non -Issued               | Quantity | % of Viol         | Quantity | % of Viol          | Quantity | % of Viol    | Quantity   | % of Viol         | Quantity | % of Viol   |
| No Plate                  | 321      | 11.96%            | 321      | 10.97%             | 4,568    | 11.96%       | 378        | 11.95%            | 470      | 14.68%      |
| Out of State Plate        | 39       | 1.45%             | 44       | 1.51%              | 538      | 1.41%        | 45         | 1.41%             | 51       | 1.58%       |
| Glare on Plate            | 4        | 0.15%             | 12       | 0.40%              | 162      | 0.42%        | 13         | 0.42%             | 0        | 0.01%       |
| Illegible Plate           | 5        | 0.19%             | 8        | 0.27%              | 132      | 0.35%        | 11         | 0.35%             | 8        | 0.25%       |
| Plate Obstructed          | 17       | 0.63%             | 34       | 1.17%              | 280      | 0.73%        | 23         | 0.73%             | 25       | 0.77%       |
| Windshield Glare          | 25       | 0.93%             | 48       | 1.63%              | 353      | 0.93%        | 29         | 0.92%             | 10       | 0.31%       |
| Driver Obstructed         | 5        | 0.19%             | 11       | 0.38%              | 61       | 0.16%        | 5          | 0.16%             | 6        | 0.20%       |
| Car Obstructed            | 16       | 0.60%             | 27       | 0.91%              | 379      | 0.99%        | 31         | 0.99%             | 44       | 1.39%       |
| Emergency Vehicle         | 115      | 4.29%             | 111      | 3.79%              | 1,194    | 3.13%        | 99         | 3.12%             | 91       | 2.84%       |
| No DMV Match Found        | 207      | 7.72%             | 213      | 7.29%              | 3,064    | 8.02%        | 254        | 8.02%             | 188      | 5.86%       |
| Police Expired            | 159      | 5.93%             | 19       | 0.66%              | 227      | 0.60%        | 19         | 0.60%             | 15       | 0.48%       |
| Other                     | 0        | 0.00%             | 1        | 0.02%              | 19       | 0.05%        | 2          | 0.05%             | 15       | 0.48%       |
| Total                     | 913      | 34.03%            | 849      | 29.01%             | 10,978   | 28.75%       | 908        | 28.74%            | 922      | 28.84%      |
| Framing of Plate          | 12       | 0.45%             | 19       | 0.66%              | 310      | 0.81%        | 26         | 0.81%             | 20       | 0.63%       |
| Focus / Clarity of Plate  | 20       | 0.75%             | 20       | 0.69%              | 518      | 1.36%        | 43         | 1.36%             | 165      | 5.17%       |
| Dark Interior             | 7        | 0.26%             | 10       | 0.33%              | 127      | 0.33%        | 11         | 0.33%             | 50       | 1.56%       |
| Framing of Driver         | 4        | 0.15%             | 3        | 0.09%              | 48       | 0.13%        | 4          | 0.13%             | 6        | 0.18%       |
| Focus / Clarity of Driver | 13       | 0.48%             | 14       | 0.48%              | 102      | 0.27%        | 8          | 0.27%             | 4        | 0.12%       |
| Framing of Car            | 13       | 0.48%             | 11       | 0.38%              | 134      | 0.35%        | 11         | 0.35%             | 29       | 0.92%       |
| Data Error                | 79       | 2.94%             | 103      | 3.53%              | 1,272    | 3.33%        | 105        | 3.33%             | 88       | 2.76%       |
| Exposure                  | 1        | 0.04%             | 10       | 0.34%              | 99       | 0.26%        | 8          | 0.26%             | 17       | 0.53%       |
| Equipment Malfunction     | 16       | 0.60%             | 56       | 1.90%              | 336      | 0.88%        | 28         | 0.88%             | 171      | 5.33%       |
| Police Return             | 191      | 7.12%             | 148      | 5.04%              | 983      | 2.57%        | 81         | 2.58%             | 24       | 0.76%       |
|                           |          | -                 | 1        | 1                  | 1        |              |            | 1                 |          |             |
| ACS Expired               | 0        | 0.00%             | 18       | 0.60%              | 734      | 1.92%        | 61         | 1.92%             | 123      | 3.85%       |