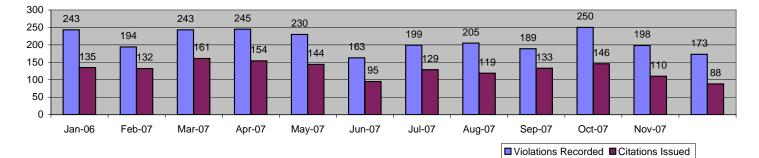

#### Los Angeles County MTA Orange Line Approach Summary Report All Locations

| Events                    | L        | Dec-07            | 3 Mon    | th Average         | Year to  | Date Total   | Year to Da | ate Average       | 2006     | Average     |
|---------------------------|----------|-------------------|----------|--------------------|----------|--------------|------------|-------------------|----------|-------------|
| Evenis                    | Quantity | % of Events       | Quantity | % of Events        | Quantity | % of Events  | Quantity   | % of Events       | Quantity | % of Events |
| Non Violations            | 1,783    | 39.92%            | 1,623    | 35.67%             | 28,657   | 42.87%       | 2,382      | 42.97%            | 9,235    | 74.28%      |
| Violations                | 2,683    | 60.08%            | 2,927    | 64.33%             | 38,191   | 57.13%       | 3,161      | 57.03%            | 3,198    | 25.72%      |
| Total Events              | 4,466    | 100.00%           | 4,550    | 100.00%            | 66,848   | 100.00%      | 5,542      | 100.00%           | 12,433   | 100.00%     |
| Violations                | Quantity | % of Viol         | Quantity | % of Viol          | Quantity | % of Viol    | Quantity   | % of Viol         | Quantity | % of Viol   |
| Uncont. Non-Issued Viol   | 913      | 34.03%            | 849      | 29.01%             | 10,978   | 28.75%       | 908        | 28.74%            | 922      | 28.84%      |
| Cont. Non-Issued Viol     | 356      | 13.27%            | 411      | 14.05%             | 4,664    | 12.21%       | 386        | 12.21%            | 698      | 21.82%      |
| Citations                 | 1,414    | 52.70%            | 1,667    | 56.94%             | 22,548   | 59.04%       | 1,866      | 59.05%            | 1,578    | 49.34%      |
| Av. Violation Speed       |          | 21.94             |          | 27.24              | 4        | 9.00         | 24         | 1.77              |          | 22.85       |
| Av. Issued Speed          |          | 26.70             |          | 24.14              |          | 4.16         |            | 4.15              |          | 27.54       |
| Av. Violation Sec.        |          | 11.29             |          | 7.88               |          | 4.23         |            | .22               |          | 7.22        |
| Av. Issued Sec.           |          | 8.85              |          | 7.62               |          | 7.26         |            | .25               |          | 5.45        |
| Cal. Days/Enforc. Days    | 31       | 31                | 30       | 30                 | 273      | 273          | 30         | 30                |          | 30          |
|                           |          |                   |          |                    |          |              |            |                   |          | 51.88       |
| Daily Citation Yield      | 45.61    | 45.61<br>53%      | 54.95    | 54.95<br>57%       | 82.59    | 82.59<br>59% | 61.53      | 61.53<br>9%       |          | 49%         |
| Cit /Viol. Iss. Rate      |          | <u>53%</u><br>80% |          | 57%<br>80%         |          | 39%<br>33%   |            | 9%<br>3%          |          | 49%<br>69%  |
| Prosecut. Iss. Rate       |          | 80%<br>Dec-07     |          | 80%<br>hth Average |          | Date Total   | -          | 3%<br>ate Average |          | Average     |
| Non-Violations            | Quantity | % of Events       | Quantity | % of Events        | Quantity | % of Events  | Quantity   | % of Events       | Quantity | % of Events |
| Rear Axle Violation       | 5        | 0.11%             | 11       | 0.24%              | 79       | 0.12%        | 7          | 0.12%             | 7        | 0.06%       |
| Right Turn                | 26       | 0.58%             | 13       | 0.29%              | 237      | 0.35%        | 20         | 0.35%             | 26       | 0.21%       |
| No Violation Occurred     | 1,752    | 39.23%            | 1,599    | 35.14%             | 28,341   | 42.40%       | 2,356      | 42.50%            | 9,202    | 74.01%      |
| Total Non Violations      | 1,783    | 39.92%            | 1,623    | 35.67%             | 28,657   | 42.87%       | 2,330      | 42.97%            | 9,202    | 74.28%      |
|                           | ,        |                   | ,        |                    |          |              |            |                   |          |             |
| Non -Issued               | Quantity | % of Viol         | Quantity | % of Viol          | Quantity | % of Viol    | Quantity   | % of Viol         | Quantity | % of Viol   |
| No Plate                  | 321      | 11.96%            | 321      | 10.97%             | 4,568    | 11.96%       | 378        | 11.95%            | 470      | 14.68%      |
| Out of State Plate        | 39       | 1.45%             | 44       | 1.51%              | 538      | 1.41%        | 45         | 1.41%             | 51       | 1.58%       |
| Glare on Plate            | 4        | 0.15%             | 12       | 0.40%              | 162      | 0.42%        | 13         | 0.42%             | 0        | 0.01%       |
| Illegible Plate           | 5        | 0.19%             | 8        | 0.27%              | 132      | 0.35%        | 11         | 0.35%             | 8        | 0.25%       |
| Plate Obstructed          | 17       | 0.63%             | 34       | 1.17%              | 280      | 0.73%        | 23         | 0.73%             | 25       | 0.77%       |
| Windshield Glare          | 25       | 0.93%             | 48       | 1.63%              | 353      | 0.93%        | 29         | 0.92%             | 10       | 0.31%       |
| Driver Obstructed         | 5        | 0.19%             | 11       | 0.38%              | 61       | 0.16%        | 5          | 0.16%             | 6        | 0.20%       |
| Car Obstructed            | 16       | 0.60%             | 27       | 0.91%              | 379      | 0.99%        | 31         | 0.99%             | 44       | 1.39%       |
| Emergency Vehicle         | 115      | 4.29%             | 111      | 3.79%              | 1,194    | 3.13%        | 99         | 3.12%             | 91       | 2.84%       |
| No DMV Match Found        | 207      | 7.72%             | 213      | 7.29%              | 3,064    | 8.02%        | 254        | 8.02%             | 188      | 5.86%       |
| Police Expired            | 159      | 5.93%             | 19       | 0.66%              | 227      | 0.60%        | 19         | 0.60%             | 15       | 0.48%       |
| Other                     | 0        | 0.00%             | 1        | 0.02%              | 19       | 0.05%        | 2          | 0.05%             | 15       | 0.48%       |
| Total                     | 913      | 34.03%            | 849      | 29.01%             | 10,978   | 28.75%       | 908        | 28.74%            | 922      | 28.84%      |
| Framing of Plate          | 12       | 0.45%             | 19       | 0.66%              | 310      | 0.81%        | 26         | 0.81%             | 20       | 0.63%       |
| Focus / Clarity of Plate  | 20       | 0.75%             | 20       | 0.69%              | 518      | 1.36%        | 43         | 1.36%             | 165      | 5.17%       |
| Dark Interior             | 7        | 0.26%             | 10       | 0.33%              | 127      | 0.33%        | 11         | 0.33%             | 50       | 1.56%       |
| Framing of Driver         | 4        | 0.15%             | 3        | 0.09%              | 48       | 0.13%        | 4          | 0.13%             | 6        | 0.18%       |
| Focus / Clarity of Driver | 13       | 0.48%             | 14       | 0.48%              | 102      | 0.27%        | 8          | 0.27%             | 4        | 0.12%       |
| Framing of Car            | 13       | 0.48%             | 11       | 0.38%              | 134      | 0.35%        | 11         | 0.35%             | 29       | 0.92%       |
| Data Error                | 79       | 2.94%             | 103      | 3.53%              | 1,272    | 3.33%        | 105        | 3.33%             | 88       | 2.76%       |
| Exposure                  | 1        | 0.04%             | 10       | 0.34%              | 99       | 0.26%        | 8          | 0.26%             | 17       | 0.53%       |
| Equipment Malfunction     | 16       | 0.60%             | 56       | 1.90%              | 336      | 0.88%        | 28         | 0.88%             | 171      | 5.33%       |
| Police Return             | 191      | 7.12%             | 148      | 5.04%              | 983      | 2.57%        | 81         | 2.58%             | 24       | 0.76%       |
|                           |          | -                 | 1        | 1                  | 1        |              |            | 1                 |          |             |
| ACS Expired               | 0        | 0.00%             | 18       | 0.60%              | 734      | 1.92%        | 61         | 1.92%             | 123      | 3.85%       |