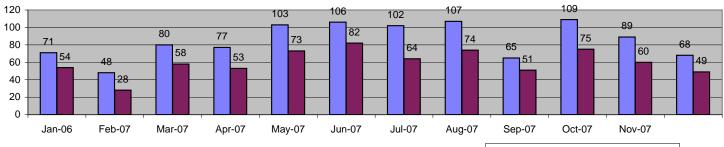

#### Los Angeles County MTA Orange Line Approach Summary Report All Locations

| Events                    | L        | Dec-07            | 3 Mon    | th Average         | Year to  | Date Total   | Year to Da | ate Average       | 2006     | Average     |
|---------------------------|----------|-------------------|----------|--------------------|----------|--------------|------------|-------------------|----------|-------------|
| Evenis                    | Quantity | % of Events       | Quantity | % of Events        | Quantity | % of Events  | Quantity   | % of Events       | Quantity | % of Events |
| Non Violations            | 1,783    | 39.92%            | 1,623    | 35.67%             | 28,657   | 42.87%       | 2,382      | 42.97%            | 9,235    | 74.28%      |
| Violations                | 2,683    | 60.08%            | 2,927    | 64.33%             | 38,191   | 57.13%       | 3,161      | 57.03%            | 3,198    | 25.72%      |
| Total Events              | 4,466    | 100.00%           | 4,550    | 100.00%            | 66,848   | 100.00%      | 5,542      | 100.00%           | 12,433   | 100.00%     |
| Violations                | Quantity | % of Viol         | Quantity | % of Viol          | Quantity | % of Viol    | Quantity   | % of Viol         | Quantity | % of Viol   |
| Uncont. Non-Issued Viol   | 913      | 34.03%            | 849      | 29.01%             | 10,978   | 28.75%       | 908        | 28.74%            | 922      | 28.84%      |
| Cont. Non-Issued Viol     | 356      | 13.27%            | 411      | 14.05%             | 4,664    | 12.21%       | 386        | 12.21%            | 698      | 21.82%      |
| Citations                 | 1,414    | 52.70%            | 1,667    | 56.94%             | 22,548   | 59.04%       | 1,866      | 59.05%            | 1,578    | 49.34%      |
| Av. Violation Speed       |          | 21.94             |          | 27.24              | 4        | 9.00         | 24         | 1.77              |          | 22.85       |
| Av. Issued Speed          |          | 26.70             |          | 24.14              |          | 4.16         |            | 4.15              |          | 27.54       |
| Av. Violation Sec.        |          | 11.29             |          | 7.88               |          | 4.23         |            | .22               |          | 7.22        |
| Av. Issued Sec.           |          | 8.85              |          | 7.62               |          | 7.26         |            | .25               |          | 5.45        |
| Cal. Days/Enforc. Days    | 31       | 31                | 30       | 30                 | 273      | 273          | 30         | 30                |          | 30          |
|                           |          |                   |          |                    |          |              |            |                   |          | 51.88       |
| Daily Citation Yield      | 45.61    | 45.61<br>53%      | 54.95    | 54.95<br>57%       | 82.59    | 82.59<br>59% | 61.53      | 61.53<br>9%       |          | 49%         |
| Cit /Viol. Iss. Rate      |          | <u>53%</u><br>80% |          | 57%<br>80%         |          | 39%<br>33%   |            | 9%<br>3%          |          | 49%<br>69%  |
| Prosecut. Iss. Rate       |          | 80%<br>Dec-07     |          | 80%<br>hth Average |          | Date Total   | -          | 3%<br>ate Average |          | Average     |
| Non-Violations            | Quantity | % of Events       | Quantity | % of Events        | Quantity | % of Events  | Quantity   | % of Events       | Quantity | % of Events |
| Rear Axle Violation       | 5        | 0.11%             | 11       | 0.24%              | 79       | 0.12%        | 7          | 0.12%             | 7        | 0.06%       |
| Right Turn                | 26       | 0.58%             | 13       | 0.29%              | 237      | 0.35%        | 20         | 0.35%             | 26       | 0.21%       |
| No Violation Occurred     | 1,752    | 39.23%            | 1,599    | 35.14%             | 28,341   | 42.40%       | 2,356      | 42.50%            | 9,202    | 74.01%      |
| Total Non Violations      | 1,783    | 39.92%            | 1,623    | 35.67%             | 28,657   | 42.87%       | 2,330      | 42.97%            | 9,202    | 74.28%      |
|                           | ,        |                   | ,        |                    |          |              |            |                   |          |             |
| Non -Issued               | Quantity | % of Viol         | Quantity | % of Viol          | Quantity | % of Viol    | Quantity   | % of Viol         | Quantity | % of Viol   |
| No Plate                  | 321      | 11.96%            | 321      | 10.97%             | 4,568    | 11.96%       | 378        | 11.95%            | 470      | 14.68%      |
| Out of State Plate        | 39       | 1.45%             | 44       | 1.51%              | 538      | 1.41%        | 45         | 1.41%             | 51       | 1.58%       |
| Glare on Plate            | 4        | 0.15%             | 12       | 0.40%              | 162      | 0.42%        | 13         | 0.42%             | 0        | 0.01%       |
| Illegible Plate           | 5        | 0.19%             | 8        | 0.27%              | 132      | 0.35%        | 11         | 0.35%             | 8        | 0.25%       |
| Plate Obstructed          | 17       | 0.63%             | 34       | 1.17%              | 280      | 0.73%        | 23         | 0.73%             | 25       | 0.77%       |
| Windshield Glare          | 25       | 0.93%             | 48       | 1.63%              | 353      | 0.93%        | 29         | 0.92%             | 10       | 0.31%       |
| Driver Obstructed         | 5        | 0.19%             | 11       | 0.38%              | 61       | 0.16%        | 5          | 0.16%             | 6        | 0.20%       |
| Car Obstructed            | 16       | 0.60%             | 27       | 0.91%              | 379      | 0.99%        | 31         | 0.99%             | 44       | 1.39%       |
| Emergency Vehicle         | 115      | 4.29%             | 111      | 3.79%              | 1,194    | 3.13%        | 99         | 3.12%             | 91       | 2.84%       |
| No DMV Match Found        | 207      | 7.72%             | 213      | 7.29%              | 3,064    | 8.02%        | 254        | 8.02%             | 188      | 5.86%       |
| Police Expired            | 159      | 5.93%             | 19       | 0.66%              | 227      | 0.60%        | 19         | 0.60%             | 15       | 0.48%       |
| Other                     | 0        | 0.00%             | 1        | 0.02%              | 19       | 0.05%        | 2          | 0.05%             | 15       | 0.48%       |
| Total                     | 913      | 34.03%            | 849      | 29.01%             | 10,978   | 28.75%       | 908        | 28.74%            | 922      | 28.84%      |
| Framing of Plate          | 12       | 0.45%             | 19       | 0.66%              | 310      | 0.81%        | 26         | 0.81%             | 20       | 0.63%       |
| Focus / Clarity of Plate  | 20       | 0.75%             | 20       | 0.69%              | 518      | 1.36%        | 43         | 1.36%             | 165      | 5.17%       |
| Dark Interior             | 7        | 0.26%             | 10       | 0.33%              | 127      | 0.33%        | 11         | 0.33%             | 50       | 1.56%       |
| Framing of Driver         | 4        | 0.15%             | 3        | 0.09%              | 48       | 0.13%        | 4          | 0.13%             | 6        | 0.18%       |
| Focus / Clarity of Driver | 13       | 0.48%             | 14       | 0.48%              | 102      | 0.27%        | 8          | 0.27%             | 4        | 0.12%       |
| Framing of Car            | 13       | 0.48%             | 11       | 0.38%              | 134      | 0.35%        | 11         | 0.35%             | 29       | 0.92%       |
| Data Error                | 79       | 2.94%             | 103      | 3.53%              | 1,272    | 3.33%        | 105        | 3.33%             | 88       | 2.76%       |
| Exposure                  | 1        | 0.04%             | 10       | 0.34%              | 99       | 0.26%        | 8          | 0.26%             | 17       | 0.53%       |
| Equipment Malfunction     | 16       | 0.60%             | 56       | 1.90%              | 336      | 0.88%        | 28         | 0.88%             | 171      | 5.33%       |
| Police Return             | 191      | 7.12%             | 148      | 5.04%              | 983      | 2.57%        | 81         | 2.58%             | 24       | 0.76%       |
|                           |          | -                 | 1        | 1                  | 1        |              |            | 1                 |          |             |
| ACS Expired               | 0        | 0.00%             | 18       | 0.60%              | 734      | 1.92%        | 61         | 1.92%             | 123      | 3.85%       |