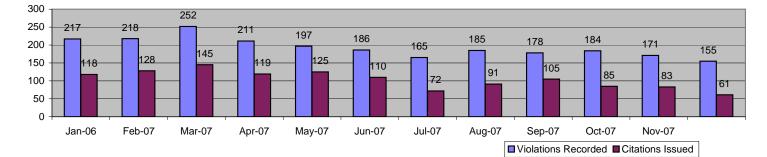

#### Los Angeles County MTA Orange Line Approach Summary Report All Locations

| Events                    | L        | Dec-07            | 3 Mon    | th Average         | Year to  | Date Total   | Year to Da | ate Average       | 2006     | Average     |
|---------------------------|----------|-------------------|----------|--------------------|----------|--------------|------------|-------------------|----------|-------------|
| Evenis                    | Quantity | % of Events       | Quantity | % of Events        | Quantity | % of Events  | Quantity   | % of Events       | Quantity | % of Events |
| Non Violations            | 1,783    | 39.92%            | 1,623    | 35.67%             | 28,657   | 42.87%       | 2,382      | 42.97%            | 9,235    | 74.28%      |
| Violations                | 2,683    | 60.08%            | 2,927    | 64.33%             | 38,191   | 57.13%       | 3,161      | 57.03%            | 3,198    | 25.72%      |
| Total Events              | 4,466    | 100.00%           | 4,550    | 100.00%            | 66,848   | 100.00%      | 5,542      | 100.00%           | 12,433   | 100.00%     |
| Violations                | Quantity | % of Viol         | Quantity | % of Viol          | Quantity | % of Viol    | Quantity   | % of Viol         | Quantity | % of Viol   |
| Uncont. Non-Issued Viol   | 913      | 34.03%            | 849      | 29.01%             | 10,978   | 28.75%       | 908        | 28.74%            | 922      | 28.84%      |
| Cont. Non-Issued Viol     | 356      | 13.27%            | 411      | 14.05%             | 4,664    | 12.21%       | 386        | 12.21%            | 698      | 21.82%      |
| Citations                 | 1,414    | 52.70%            | 1,667    | 56.94%             | 22,548   | 59.04%       | 1,866      | 59.05%            | 1,578    | 49.34%      |
| Av. Violation Speed       |          | 21.94             |          | 27.24              | 4        | 9.00         | 24         | 1.77              |          | 22.85       |
| Av. Issued Speed          |          | 26.70             |          | 24.14              |          | 4.16         |            | 4.15              |          | 27.54       |
| Av. Violation Sec.        |          | 11.29             |          | 7.88               |          | 4.23         |            | .22               |          | 7.22        |
| Av. Issued Sec.           |          | 8.85              |          | 7.62               |          | 7.26         |            | .25               |          | 5.45        |
| Cal. Days/Enforc. Days    | 31       | 31                | 30       | 30                 | 273      | 273          | 30         | 30                |          | 30          |
|                           |          |                   |          |                    |          |              |            |                   |          | 51.88       |
| Daily Citation Yield      | 45.61    | 45.61<br>53%      | 54.95    | 54.95<br>57%       | 82.59    | 82.59<br>59% | 61.53      | 61.53<br>9%       |          | 49%         |
| Cit /Viol. Iss. Rate      |          | <u>53%</u><br>80% |          | 57%<br>80%         |          | 39%<br>33%   |            | 9%<br>3%          |          | 49%<br>69%  |
| Prosecut. Iss. Rate       |          | 80%<br>Dec-07     |          | 80%<br>hth Average |          | Date Total   | -          | 3%<br>ate Average |          | Average     |
| Non-Violations            | Quantity | % of Events       | Quantity | % of Events        | Quantity | % of Events  | Quantity   | % of Events       | Quantity | % of Events |
| Rear Axle Violation       | 5        | 0.11%             | 11       | 0.24%              | 79       | 0.12%        | 7          | 0.12%             | 7        | 0.06%       |
| Right Turn                | 26       | 0.58%             | 13       | 0.29%              | 237      | 0.35%        | 20         | 0.35%             | 26       | 0.21%       |
| No Violation Occurred     | 1,752    | 39.23%            | 1,599    | 35.14%             | 28,341   | 42.40%       | 2,356      | 42.50%            | 9,202    | 74.01%      |
| Total Non Violations      | 1,783    | 39.92%            | 1,623    | 35.67%             | 28,657   | 42.87%       | 2,330      | 42.97%            | 9,202    | 74.28%      |
|                           | ,        |                   | ,        |                    |          |              |            |                   |          |             |
| Non -Issued               | Quantity | % of Viol         | Quantity | % of Viol          | Quantity | % of Viol    | Quantity   | % of Viol         | Quantity | % of Viol   |
| No Plate                  | 321      | 11.96%            | 321      | 10.97%             | 4,568    | 11.96%       | 378        | 11.95%            | 470      | 14.68%      |
| Out of State Plate        | 39       | 1.45%             | 44       | 1.51%              | 538      | 1.41%        | 45         | 1.41%             | 51       | 1.58%       |
| Glare on Plate            | 4        | 0.15%             | 12       | 0.40%              | 162      | 0.42%        | 13         | 0.42%             | 0        | 0.01%       |
| Illegible Plate           | 5        | 0.19%             | 8        | 0.27%              | 132      | 0.35%        | 11         | 0.35%             | 8        | 0.25%       |
| Plate Obstructed          | 17       | 0.63%             | 34       | 1.17%              | 280      | 0.73%        | 23         | 0.73%             | 25       | 0.77%       |
| Windshield Glare          | 25       | 0.93%             | 48       | 1.63%              | 353      | 0.93%        | 29         | 0.92%             | 10       | 0.31%       |
| Driver Obstructed         | 5        | 0.19%             | 11       | 0.38%              | 61       | 0.16%        | 5          | 0.16%             | 6        | 0.20%       |
| Car Obstructed            | 16       | 0.60%             | 27       | 0.91%              | 379      | 0.99%        | 31         | 0.99%             | 44       | 1.39%       |
| Emergency Vehicle         | 115      | 4.29%             | 111      | 3.79%              | 1,194    | 3.13%        | 99         | 3.12%             | 91       | 2.84%       |
| No DMV Match Found        | 207      | 7.72%             | 213      | 7.29%              | 3,064    | 8.02%        | 254        | 8.02%             | 188      | 5.86%       |
| Police Expired            | 159      | 5.93%             | 19       | 0.66%              | 227      | 0.60%        | 19         | 0.60%             | 15       | 0.48%       |
| Other                     | 0        | 0.00%             | 1        | 0.02%              | 19       | 0.05%        | 2          | 0.05%             | 15       | 0.48%       |
| Total                     | 913      | 34.03%            | 849      | 29.01%             | 10,978   | 28.75%       | 908        | 28.74%            | 922      | 28.84%      |
| Framing of Plate          | 12       | 0.45%             | 19       | 0.66%              | 310      | 0.81%        | 26         | 0.81%             | 20       | 0.63%       |
| Focus / Clarity of Plate  | 20       | 0.75%             | 20       | 0.69%              | 518      | 1.36%        | 43         | 1.36%             | 165      | 5.17%       |
| Dark Interior             | 7        | 0.26%             | 10       | 0.33%              | 127      | 0.33%        | 11         | 0.33%             | 50       | 1.56%       |
| Framing of Driver         | 4        | 0.15%             | 3        | 0.09%              | 48       | 0.13%        | 4          | 0.13%             | 6        | 0.18%       |
| Focus / Clarity of Driver | 13       | 0.48%             | 14       | 0.48%              | 102      | 0.27%        | 8          | 0.27%             | 4        | 0.12%       |
| Framing of Car            | 13       | 0.48%             | 11       | 0.38%              | 134      | 0.35%        | 11         | 0.35%             | 29       | 0.92%       |
| Data Error                | 79       | 2.94%             | 103      | 3.53%              | 1,272    | 3.33%        | 105        | 3.33%             | 88       | 2.76%       |
| Exposure                  | 1        | 0.04%             | 10       | 0.34%              | 99       | 0.26%        | 8          | 0.26%             | 17       | 0.53%       |
| Equipment Malfunction     | 16       | 0.60%             | 56       | 1.90%              | 336      | 0.88%        | 28         | 0.88%             | 171      | 5.33%       |
| Police Return             | 191      | 7.12%             | 148      | 5.04%              | 983      | 2.57%        | 81         | 2.58%             | 24       | 0.76%       |
|                           |          | -                 | 1        | 1                  | 1        |              |            | 1                 |          |             |
| ACS Expired               | 0        | 0.00%             | 18       | 0.60%              | 734      | 1.92%        | 61         | 1.92%             | 123      | 3.85%       |