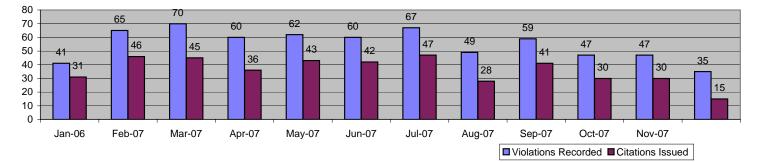

#### Los Angeles County MTA Orange Line Approach Summary Report All Locations

| Events                    | L        | Dec-07            | 3 Mon    | th Average         | Year to  | Date Total   | Year to Da | ate Average       | 2006     | Average     |
|---------------------------|----------|-------------------|----------|--------------------|----------|--------------|------------|-------------------|----------|-------------|
| Evenis                    | Quantity | % of Events       | Quantity | % of Events        | Quantity | % of Events  | Quantity   | % of Events       | Quantity | % of Events |
| Non Violations            | 1,783    | 39.92%            | 1,623    | 35.67%             | 28,657   | 42.87%       | 2,382      | 42.97%            | 9,235    | 74.28%      |
| Violations                | 2,683    | 60.08%            | 2,927    | 64.33%             | 38,191   | 57.13%       | 3,161      | 57.03%            | 3,198    | 25.72%      |
| Total Events              | 4,466    | 100.00%           | 4,550    | 100.00%            | 66,848   | 100.00%      | 5,542      | 100.00%           | 12,433   | 100.00%     |
| Violations                | Quantity | % of Viol         | Quantity | % of Viol          | Quantity | % of Viol    | Quantity   | % of Viol         | Quantity | % of Viol   |
| Uncont. Non-Issued Viol   | 913      | 34.03%            | 849      | 29.01%             | 10,978   | 28.75%       | 908        | 28.74%            | 922      | 28.84%      |
| Cont. Non-Issued Viol     | 356      | 13.27%            | 411      | 14.05%             | 4,664    | 12.21%       | 386        | 12.21%            | 698      | 21.82%      |
| Citations                 | 1,414    | 52.70%            | 1,667    | 56.94%             | 22,548   | 59.04%       | 1,866      | 59.05%            | 1,578    | 49.34%      |
| Av. Violation Speed       |          | 21.94             |          | 27.24              | 4        | 9.00         | 24         | 1.77              |          | 22.85       |
| Av. Issued Speed          |          | 26.70             |          | 24.14              |          | 4.16         |            | 4.15              |          | 27.54       |
| Av. Violation Sec.        |          | 11.29             |          | 7.88               |          | 4.23         |            | .22               |          | 7.22        |
| Av. Issued Sec.           |          | 8.85              |          | 7.62               |          | 7.26         |            | .25               |          | 5.45        |
| Cal. Days/Enforc. Days    | 31       | 31                | 30       | 30                 | 273      | 273          | 30         | 30                |          | 30          |
|                           |          |                   |          |                    |          |              |            |                   |          | 51.88       |
| Daily Citation Yield      | 45.61    | 45.61<br>53%      | 54.95    | 54.95<br>57%       | 82.59    | 82.59<br>59% | 61.53      | 61.53<br>9%       |          | 49%         |
| Cit /Viol. Iss. Rate      |          | <u>53%</u><br>80% |          | 57%<br>80%         |          | 39%<br>33%   |            | 9%<br>3%          |          | 49%<br>69%  |
| Prosecut. Iss. Rate       |          | 80%<br>Dec-07     |          | 80%<br>hth Average |          | Date Total   | -          | 3%<br>ate Average |          | Average     |
| Non-Violations            | Quantity | % of Events       | Quantity | % of Events        | Quantity | % of Events  | Quantity   | % of Events       | Quantity | % of Events |
| Rear Axle Violation       | 5        | 0.11%             | 11       | 0.24%              | 79       | 0.12%        | 7          | 0.12%             | 7        | 0.06%       |
| Right Turn                | 26       | 0.58%             | 13       | 0.29%              | 237      | 0.35%        | 20         | 0.35%             | 26       | 0.21%       |
| No Violation Occurred     | 1,752    | 39.23%            | 1,599    | 35.14%             | 28,341   | 42.40%       | 2,356      | 42.50%            | 9,202    | 74.01%      |
| Total Non Violations      | 1,783    | 39.92%            | 1,623    | 35.67%             | 28,657   | 42.87%       | 2,330      | 42.97%            | 9,202    | 74.28%      |
|                           | ,        |                   | ,        |                    |          |              |            |                   |          |             |
| Non -Issued               | Quantity | % of Viol         | Quantity | % of Viol          | Quantity | % of Viol    | Quantity   | % of Viol         | Quantity | % of Viol   |
| No Plate                  | 321      | 11.96%            | 321      | 10.97%             | 4,568    | 11.96%       | 378        | 11.95%            | 470      | 14.68%      |
| Out of State Plate        | 39       | 1.45%             | 44       | 1.51%              | 538      | 1.41%        | 45         | 1.41%             | 51       | 1.58%       |
| Glare on Plate            | 4        | 0.15%             | 12       | 0.40%              | 162      | 0.42%        | 13         | 0.42%             | 0        | 0.01%       |
| Illegible Plate           | 5        | 0.19%             | 8        | 0.27%              | 132      | 0.35%        | 11         | 0.35%             | 8        | 0.25%       |
| Plate Obstructed          | 17       | 0.63%             | 34       | 1.17%              | 280      | 0.73%        | 23         | 0.73%             | 25       | 0.77%       |
| Windshield Glare          | 25       | 0.93%             | 48       | 1.63%              | 353      | 0.93%        | 29         | 0.92%             | 10       | 0.31%       |
| Driver Obstructed         | 5        | 0.19%             | 11       | 0.38%              | 61       | 0.16%        | 5          | 0.16%             | 6        | 0.20%       |
| Car Obstructed            | 16       | 0.60%             | 27       | 0.91%              | 379      | 0.99%        | 31         | 0.99%             | 44       | 1.39%       |
| Emergency Vehicle         | 115      | 4.29%             | 111      | 3.79%              | 1,194    | 3.13%        | 99         | 3.12%             | 91       | 2.84%       |
| No DMV Match Found        | 207      | 7.72%             | 213      | 7.29%              | 3,064    | 8.02%        | 254        | 8.02%             | 188      | 5.86%       |
| Police Expired            | 159      | 5.93%             | 19       | 0.66%              | 227      | 0.60%        | 19         | 0.60%             | 15       | 0.48%       |
| Other                     | 0        | 0.00%             | 1        | 0.02%              | 19       | 0.05%        | 2          | 0.05%             | 15       | 0.48%       |
| Total                     | 913      | 34.03%            | 849      | 29.01%             | 10,978   | 28.75%       | 908        | 28.74%            | 922      | 28.84%      |
| Framing of Plate          | 12       | 0.45%             | 19       | 0.66%              | 310      | 0.81%        | 26         | 0.81%             | 20       | 0.63%       |
| Focus / Clarity of Plate  | 20       | 0.75%             | 20       | 0.69%              | 518      | 1.36%        | 43         | 1.36%             | 165      | 5.17%       |
| Dark Interior             | 7        | 0.26%             | 10       | 0.33%              | 127      | 0.33%        | 11         | 0.33%             | 50       | 1.56%       |
| Framing of Driver         | 4        | 0.15%             | 3        | 0.09%              | 48       | 0.13%        | 4          | 0.13%             | 6        | 0.18%       |
| Focus / Clarity of Driver | 13       | 0.48%             | 14       | 0.48%              | 102      | 0.27%        | 8          | 0.27%             | 4        | 0.12%       |
| Framing of Car            | 13       | 0.48%             | 11       | 0.38%              | 134      | 0.35%        | 11         | 0.35%             | 29       | 0.92%       |
| Data Error                | 79       | 2.94%             | 103      | 3.53%              | 1,272    | 3.33%        | 105        | 3.33%             | 88       | 2.76%       |
| Exposure                  | 1        | 0.04%             | 10       | 0.34%              | 99       | 0.26%        | 8          | 0.26%             | 17       | 0.53%       |
| Equipment Malfunction     | 16       | 0.60%             | 56       | 1.90%              | 336      | 0.88%        | 28         | 0.88%             | 171      | 5.33%       |
| Police Return             | 191      | 7.12%             | 148      | 5.04%              | 983      | 2.57%        | 81         | 2.58%             | 24       | 0.76%       |
|                           |          | -                 | 1        | 1                  | 1        |              |            | 1                 |          |             |
| ACS Expired               | 0        | 0.00%             | 18       | 0.60%              | 734      | 1.92%        | 61         | 1.92%             | 123      | 3.85%       |