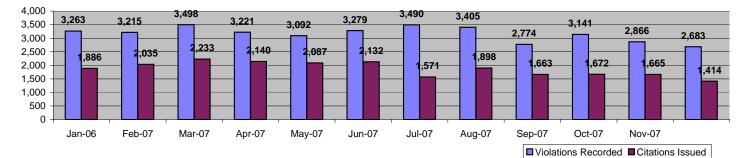

#### **Executive Summary**

ACS is pleased to present the monthly report for the Los Angeles County Metropolitan Transportation Authority's Photo Enforcement Services.

In December 2007, the photo enforcement project for the MTA Orange Line captured a total of 4,466 events -- of these: 2,683 were recorded as violations and 1,783 were non-violations. A total number of 1,414 citations have been issued reflecting a 53% Issuance Rate and a Prosecutable Issuance Rate of 80%. The issuance rate dropped over last month as a result of a higher than normal percentage of Police returns and Police expired violations.

Viewing the complete data for 2007, the Orange Line saw a 10% rise in citations over 2006 and the violation percentage was more than doubled over 2006. (Since the Orange Line was only in service for the final 6 months of 2006, these numbers are not measurable against one another).

#### Los Angeles County MTA Orange Line Approach Summary Report All Locations

| Events                    | L        | Dec-07            | 3 Mon    | th Average         | Year to  | Date Total   | Year to Da | ate Average       | 2006     | Average     |
|---------------------------|----------|-------------------|----------|--------------------|----------|--------------|------------|-------------------|----------|-------------|
| Evenis                    | Quantity | % of Events       | Quantity | % of Events        | Quantity | % of Events  | Quantity   | % of Events       | Quantity | % of Events |
| Non Violations            | 1,783    | 39.92%            | 1,623    | 35.67%             | 28,657   | 42.87%       | 2,382      | 42.97%            | 9,235    | 74.28%      |
| Violations                | 2,683    | 60.08%            | 2,927    | 64.33%             | 38,191   | 57.13%       | 3,161      | 57.03%            | 3,198    | 25.72%      |
| Total Events              | 4,466    | 100.00%           | 4,550    | 100.00%            | 66,848   | 100.00%      | 5,542      | 100.00%           | 12,433   | 100.00%     |
| Violations                | Quantity | % of Viol         | Quantity | % of Viol          | Quantity | % of Viol    | Quantity   | % of Viol         | Quantity | % of Viol   |
| Uncont. Non-Issued Viol   | 913      | 34.03%            | 849      | 29.01%             | 10,978   | 28.75%       | 908        | 28.74%            | 922      | 28.84%      |
| Cont. Non-Issued Viol     | 356      | 13.27%            | 411      | 14.05%             | 4,664    | 12.21%       | 386        | 12.21%            | 698      | 21.82%      |
| Citations                 | 1,414    | 52.70%            | 1,667    | 56.94%             | 22,548   | 59.04%       | 1,866      | 59.05%            | 1,578    | 49.34%      |
| Av. Violation Speed       |          | 21.94             |          | 27.24              | 4        | 9.00         | 24         | 1.77              |          | 22.85       |
| Av. Issued Speed          |          | 26.70             |          | 24.14              |          | 4.16         |            | 4.15              |          | 27.54       |
| Av. Violation Sec.        |          | 11.29             |          | 7.88               |          | 4.23         |            | .22               |          | 7.22        |
| Av. Issued Sec.           |          | 8.85              |          | 7.62               |          | 7.26         |            | .25               |          | 5.45        |
| Cal. Days/Enforc. Days    | 31       | 31                | 30       | 30                 | 273      | 273          | 30         | 30                |          | 30          |
|                           |          |                   |          |                    |          |              |            |                   |          | 51.88       |
| Daily Citation Yield      | 45.61    | 45.61<br>53%      | 54.95    | 54.95<br>57%       | 82.59    | 82.59<br>59% | 61.53      | 61.53<br>9%       |          | 49%         |
| Cit /Viol. Iss. Rate      |          | <u>53%</u><br>80% |          | 57%<br>80%         |          | 39%<br>33%   |            | 9%<br>3%          |          | 49%<br>69%  |
| Prosecut. Iss. Rate       |          | 80%<br>Dec-07     |          | 80%<br>hth Average |          | Date Total   | -          | 3%<br>ate Average |          | Average     |
| Non-Violations            | Quantity | % of Events       | Quantity | % of Events        | Quantity | % of Events  | Quantity   | % of Events       | Quantity | % of Events |
| Rear Axle Violation       | 5        | 0.11%             | 11       | 0.24%              | 79       | 0.12%        | 7          | 0.12%             | 7        | 0.06%       |
| Right Turn                | 26       | 0.58%             | 13       | 0.29%              | 237      | 0.35%        | 20         | 0.35%             | 26       | 0.21%       |
| No Violation Occurred     | 1,752    | 39.23%            | 1,599    | 35.14%             | 28,341   | 42.40%       | 2,356      | 42.50%            | 9,202    | 74.01%      |
| Total Non Violations      | 1,783    | 39.92%            | 1,623    | 35.67%             | 28,657   | 42.87%       | 2,330      | 42.97%            | 9,202    | 74.28%      |
|                           | ,        |                   | ,        |                    |          |              |            |                   |          |             |
| Non -Issued               | Quantity | % of Viol         | Quantity | % of Viol          | Quantity | % of Viol    | Quantity   | % of Viol         | Quantity | % of Viol   |
| No Plate                  | 321      | 11.96%            | 321      | 10.97%             | 4,568    | 11.96%       | 378        | 11.95%            | 470      | 14.68%      |
| Out of State Plate        | 39       | 1.45%             | 44       | 1.51%              | 538      | 1.41%        | 45         | 1.41%             | 51       | 1.58%       |
| Glare on Plate            | 4        | 0.15%             | 12       | 0.40%              | 162      | 0.42%        | 13         | 0.42%             | 0        | 0.01%       |
| Illegible Plate           | 5        | 0.19%             | 8        | 0.27%              | 132      | 0.35%        | 11         | 0.35%             | 8        | 0.25%       |
| Plate Obstructed          | 17       | 0.63%             | 34       | 1.17%              | 280      | 0.73%        | 23         | 0.73%             | 25       | 0.77%       |
| Windshield Glare          | 25       | 0.93%             | 48       | 1.63%              | 353      | 0.93%        | 29         | 0.92%             | 10       | 0.31%       |
| Driver Obstructed         | 5        | 0.19%             | 11       | 0.38%              | 61       | 0.16%        | 5          | 0.16%             | 6        | 0.20%       |
| Car Obstructed            | 16       | 0.60%             | 27       | 0.91%              | 379      | 0.99%        | 31         | 0.99%             | 44       | 1.39%       |
| Emergency Vehicle         | 115      | 4.29%             | 111      | 3.79%              | 1,194    | 3.13%        | 99         | 3.12%             | 91       | 2.84%       |
| No DMV Match Found        | 207      | 7.72%             | 213      | 7.29%              | 3,064    | 8.02%        | 254        | 8.02%             | 188      | 5.86%       |
| Police Expired            | 159      | 5.93%             | 19       | 0.66%              | 227      | 0.60%        | 19         | 0.60%             | 15       | 0.48%       |
| Other                     | 0        | 0.00%             | 1        | 0.02%              | 19       | 0.05%        | 2          | 0.05%             | 15       | 0.48%       |
| Total                     | 913      | 34.03%            | 849      | 29.01%             | 10,978   | 28.75%       | 908        | 28.74%            | 922      | 28.84%      |
| Framing of Plate          | 12       | 0.45%             | 19       | 0.66%              | 310      | 0.81%        | 26         | 0.81%             | 20       | 0.63%       |
| Focus / Clarity of Plate  | 20       | 0.75%             | 20       | 0.69%              | 518      | 1.36%        | 43         | 1.36%             | 165      | 5.17%       |
| Dark Interior             | 7        | 0.26%             | 10       | 0.33%              | 127      | 0.33%        | 11         | 0.33%             | 50       | 1.56%       |
| Framing of Driver         | 4        | 0.15%             | 3        | 0.09%              | 48       | 0.13%        | 4          | 0.13%             | 6        | 0.18%       |
| Focus / Clarity of Driver | 13       | 0.48%             | 14       | 0.48%              | 102      | 0.27%        | 8          | 0.27%             | 4        | 0.12%       |
| Framing of Car            | 13       | 0.48%             | 11       | 0.38%              | 134      | 0.35%        | 11         | 0.35%             | 29       | 0.92%       |
| Data Error                | 79       | 2.94%             | 103      | 3.53%              | 1,272    | 3.33%        | 105        | 3.33%             | 88       | 2.76%       |
| Exposure                  | 1        | 0.04%             | 10       | 0.34%              | 99       | 0.26%        | 8          | 0.26%             | 17       | 0.53%       |
| Equipment Malfunction     | 16       | 0.60%             | 56       | 1.90%              | 336      | 0.88%        | 28         | 0.88%             | 171      | 5.33%       |
| Police Return             | 191      | 7.12%             | 148      | 5.04%              | 983      | 2.57%        | 81         | 2.58%             | 24       | 0.76%       |
|                           |          | -                 | 1        | 1                  | 1        |              |            | 1                 |          |             |
| ACS Expired               | 0        | 0.00%             | 18       | 0.60%              | 734      | 1.92%        | 61         | 1.92%             | 123      | 3.85%       |