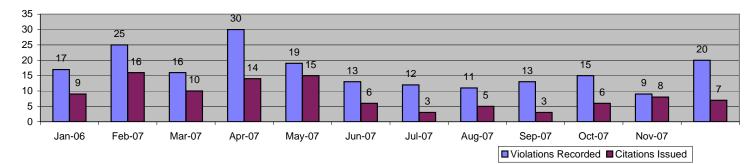

Location 1301: NB Tujunga Ave @ Busway

| Friende                   | l        | Dec-07      | 3 Mon    | th Average  | Year to  | Date Total  | Year to Da | ate Average | 2006     | Average     |
|---------------------------|----------|-------------|----------|-------------|----------|-------------|------------|-------------|----------|-------------|
| Events                    | Quantity | % of Events | Quantity | % of Events | Quantity | % of Events | Quantity   | % of Events | Quantity | % of Events |
| Non Violations            | 3        | 2.13%       | 8        | 8.07%       | 104      | 5.77%       | 9          | 5.76%       | 11       | 7.58%       |
| Violations                | 138      | 97.87%      | 154      | 90.88%      | 1695     | 94.23%      | 140        | 94.24%      | 134      | 92.42%      |
| Total Events              | 141      | 100.00%     | 162      | 100.00%     | 1799     | 100.00%     | 149        | 100.00%     | 145      | 100.00%     |
| Violations                | Quantity | % of Viol   | Quantity | % of Viol   | Quantity | % of Viol   | Quantity   | % of Viol   | Quantity | % of Viol   |
| Uncont. Non-Issued Viol   | 84       | 60.87%      | 88       | 56.80%      | 918      | 54.14%      | 76         | 54.16%      | 66       | 49.33%      |
| Cont. Non-Issued Viol     | 15       | 10.87%      | 23       | 14.69%      | 139      | 8.19%       | 12         | 8.19%       | 6        | 4.47%       |
| Citations                 | 39       | 28.26%      | 44       | 48.50%      | 638      | 37.67%      | 53         | 37.65%      | 62       | 46.20%      |
| Av. Violation Speed       |          | 20.43       | -        | 19.96       | 2        | 20.11       | 2(         | ).11        | 1        | 9.78        |
| Av. Issued Speed          |          | 20.18       |          | 19.95       | 1        | 19.64       | 19         | 9.64        | 1        | 9.52        |
| Av. Violation Sec.        |          | 12.94       |          | 12.83       | 1        | 12.50       | 12         | 2.50        | 1        | 1.47        |
| Av. Issued Sec.           |          | 11.11       |          | 9.19        |          | 9.74        | 9          | .74         | 1        | 0.32        |
| Cal. Days/Enforc. Days    | 31       | 31          | 30       | 30          | 365      | 365         | 30         | 30          |          | 30          |
| Daily Citation Yield      | 1.26     | 1.26        | 1.45     | 1.45        | 1.75     | 1.75        | 1.74       | 1.74        |          | 2.04        |
| Cit /Viol. Iss. Rate      | 1120     | 28%         |          | 29%         |          | 38%         |            | 8%          |          | 46%         |
| Prosecut. Iss. Rate       |          | 72%         |          | 66%         |          | 82%         | _          | 2%          |          | 91%         |
|                           |          | Dec-07      |          | th Average  |          | Date Total  |            | ate Average |          | Average     |
| Non-Violations            | Quantity | % of Events | Quantity | % of Events | Quantity | % of Events | Quantity   | % of Events | Quantity | % of Events |
| Rear Axle Violation       | 0        | 0.00%       | 0        | 0.00%       | 0        | 0.00%       | 0          | 0.00%       | 0        | 0.00%       |
| Right Turn                | 0        | 0.00%       | 0        | 0.00%       | 0        | 0.00%       | 0          | 0.00%       | 0        | 0.00%       |
| No Violation Occurred     | 3        | 2.13%       | 8        | 4.93%       | 104      | 5.77%       | 9          | 5.76%       | 11       | 7.58%       |
| Total Non Violations      | 3        | 2.13%       | 8        | 4.93%       | 104      | 5.77%       | 9          | 5.76%       | 11       | 7.58%       |
| Non -Issued               | Quantity | % of Viol   | Quantity | % of Viol   | Quantity | % of Viol   | Quantity   | % of Viol   | Quantity | % of Viol   |
| No Plate                  | 10       | 7.25%       | 12       | 7.78%       | 149      | 8.79%       | 12         | 8.79%       | 14       | 10.73%      |
| Out of State Plate        | 2        | 1.45%       | 3        | 2.16%       | 20       | 1.19%       | 2          | 1.19%       | 2        | 1.34%       |
| Glare on Plate            | 0        | 0.00%       | 0        | 0.22%       | 7        | 0.42%       | 1          | 0.42%       | 0        | 0.00%       |
| Illegible Plate           | 0        | 0.00%       | 1        | 0.65%       | 6        | 0.36%       | 1          | 0.36%       | 0        | 0.15%       |
| Plate Obstructed          | 0        | 0.00%       | 0        | 0.00%       | 1        | 0.06%       | 0          | 0.06%       | 1        | 0.60%       |
| Windshield Glare          | 2        | 1.45%       | 5        | 3.24%       | 29       | 1.72%       | 2          | 1.72%       | 1        | 0.89%       |
| Driver Obstructed         | 0        | 0.00%       | 1        | 0.65%       | 3        | 0.18%       | 0          | 0.18%       | 2        | 1.19%       |
| Car Obstructed            | 0        | 0.00%       | 0        | 0.00%       | 3        | 0.18%       | 0          | 0.18%       | 0        | 0.15%       |
| Emergency Vehicle         | 59       | 42.75%      | 58       | 37.80%      | 605      | 35.67%      | 50         | 35.69%      | 40       | 29.81%      |
| No DMV Match Found        | 8        | 5.80%       | 7        | 4.32%       | 92       | 5.40%       | 8          | 5.40%       | 6        | 4.47%       |
| Police Expired            | 3        | 2.17%       | 0        | 0.00%       | 3        | 0.18%       | 0          | 0.18%       | 0        | 0.00%       |
| Other                     | 0        | 0.00%       | 0        | 0.00%       | 0        | 0.00%       | 0          | 0.00%       | 0        | 0.00%       |
| Total                     | 84       | 60.87%      | 88       | 56.80%      | 918      | 54.14%      | 76         | 54.16%      | 66       | 49.33%      |
| Framing of Plate          | 1        | 0.72%       | 1        | 0.43%       | 17       | 1.01%       | 1          | 1.01%       | 0        | 0.15%       |
| Focus / Clarity of Plate  | 0        | 0.00%       | 0        | 0.22%       | 6        | 0.36%       | 1          | 0.36%       | 1        | 1.04%       |
| Dark Interior             | 0        | 0.00%       | 0        | 0.22%       | 4        | 0.24%       | 0          | 0.24%       | 2        | 1.19%       |
| Framing of Driver         | 0        | 0.00%       | 0        | 0.00%       | 0        | 0.00%       | 0          | 0.00%       | 0        | 0.00%       |
| Focus / Clarity of Driver | 0        | 0.00%       | 2        | 1.30%       | 9        | 0.53%       | 1          | 0.53%       | 0        | 0.15%       |
| Framing of Car            | 0        | 0.00%       | 0        | 0.00%       | 3        | 0.18%       | 0          | 0.18%       | 0        | 0.15%       |
| Data Error                | 0        | 0.00%       | 0        | 0.00%       | 1        | 0.06%       | 0          | 0.06%       | 0        | 0.15%       |
| Exposure                  | 0        | 0.00%       | 0        | 0.00%       | 1        | 0.06%       | 0          | 0.06%       | 1        | 0.60%       |
| Equipment Malfunction     | 0        | 0.00%       | 9        | 5.62%       | 27       | 1.60%       | 2          | 1.60%       | 0        | 0.00%       |
| Police Return             | 14       | 10.14%      | 11       | 6.91%       | 64       | 3.79%       | 5          | 3.80%       | 1        | 0.89%       |
| ACS Expired               | 0        | 0.00%       | 0        | 0.00%       | 6        | 0.36%       | 1          | 0.36%       | 0        | 0.15%       |
|                           |          |             |          |             | ~        |             |            |             |          |             |