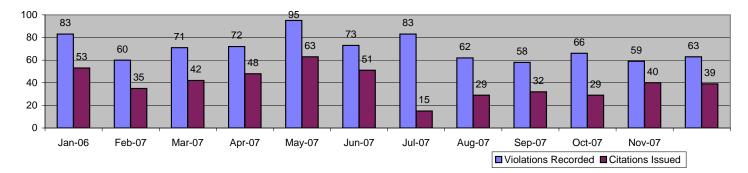

Location 1313: EB Oxnard St. @ Buffalo Ave

| Fuente                       | L        | Dec-07      | 3 Mon    | th Average  | Year to  | Date Total  | Year to Da | ate Average | 2006     | Average     |
|------------------------------|----------|-------------|----------|-------------|----------|-------------|------------|-------------|----------|-------------|
| Events                       | Quantity | % of Events | Quantity | % of Events | Quantity | % of Events | Quantity   | % of Events | Quantity | % of Events |
| Non Violations               | 46       | 40.35%      | 42       | 32.91%      | 496      | 41.52%      | 41         | 41.69%      | 59       | 40.41%      |
| Violations                   | 68       | 59.65%      | 58       | 48.00%      | 698      | 58.48%      | 57         | 58.31%      | 87       | 59.59%      |
| Total Events                 | 114      | 100.00%     | 99       | 100.00%     | 1194     | 100.00%     | 98         | 100.00%     | 146      | 100.00%     |
| Violations                   | Quantity | % of Viol   | Quantity | % of Viol   | Quantity | % of Viol   | Quantity   | % of Viol   | Quantity | % of Viol   |
| Uncont. Non-Issued Viol      | 27       | 39.71%      | 19       | 32.95%      | 275      | 39.36%      | 23         | 39.30%      | 24       | 27.13%      |
| Cont. Non-Issued Viol        | 1        | 1.47%       | 3        | 5.20%       | 51       | 7.29%       | 4          | 7.28%       | 5        | 6.21%       |
| Citations                    | 40       | 58.82%      | 36       | 34.88%      | 372      | 53.35%      | 31         | 53.42%      | 58       | 66.67%      |
| Av. Violation Speed          |          | 22.54       | 2        | 24.23       | 2        | 3.20        | 23         | 3.20        | 2        | 3.38        |
| Av. Issued Speed             |          | 23.30       | 2        | 23.56       | 2        | 3.31        | 23         | 3.31        | 2        | 3.28        |
| Av. Violation Sec.           |          | 11.68       | 1        | 1.23        | 1        | 1.70        | 11         | 1.70        | 1        | 1.03        |
| Av. Issued Sec.              |          | 10.48       | 1        | 12.07       | 1        | 1.44        | 11         | 1.44        | 1        | 0.93        |
| Cal. Days/Enforc. Days       | 31       | 31          | 30       | 30          | 365      | 365         | 30         | 30          |          | 30          |
| Daily Citation Yield         | 1.29     | 1.29        | 1.18     | 1.18        | 1.02     | 1.02        | 1.01       | 1.01        |          | 1.91        |
| Cit /Viol. Iss. Rate         |          | 59%         |          | 62%         |          | 53%         |            | 3%          |          | 57%         |
| Prosecut. Iss. Rate          |          | 98%         |          | 92%         |          | 88%         |            | 8%          |          | 91%         |
|                              | L        | Dec-07      | 3 Mon    | th Average  | Year to  | Date Total  | Year to Da | ate Average | 2006     | Average     |
| Non-Violations               | Quantity | % of Events | Quantity | % of Events | Quantity | % of Events | Quantity   | % of Events | Quantity | % of Events |
| Rear Axle Violation          | 0        | 0.00%       | 8        | 8.05%       | 26       | 2.20%       | 2          | 2.21%       | 1        | 0.68%       |
| Right Turn                   | 25       | 21.93%      | 12       | 12.08%      | 213      | 17.85%      | 18         | 17.93%      | 23       | 15.75%      |
| No Violation Occurred        | 21       | 18.42%      | 22       | 21.81%      | 256      | 21.47%      | 21         | 21.56%      | 35       | 23.97%      |
| Total Non Violations         | 46       | 40.35%      | 42       | 41.95%      | 496      | 41.52%      | 41         | 41.69%      | 59       | 40.41%      |
| Non -Issued                  | Quantity | % of Viol   | Quantity | % of Viol   | Quantity | % of Viol   | Quantity   | % of Viol   | Quantity | % of Viol   |
| No Plate                     | 10       | 14.71%      | 8        | 14.45%      | 130      | 18.67%      | 11         | 18.63%      | 14       | 16.32%      |
| Out of State Plate           | 1        | 1.47%       | 1        | 1.73%       | 12       | 1.75%       | 1          | 1.75%       | 0        | 0.46%       |
| Glare on Plate               | 0        | 0.00%       | 0        | 0.00%       | 1        | 0.15%       | 0          | 0.15%       | 0        | 0.00%       |
| Illegible Plate              | 0        | 0.00%       | 0        | 0.00%       | 2        | 0.29%       | 0          | 0.29%       | 0        | 0.23%       |
| Plate Obstructed             | 0        | 0.00%       | 0        | 0.00%       | 2        | 0.29%       | 0          | 0.29%       | 0        | 0.46%       |
| Windshield Glare             | 1        | 1.47%       | 0        | 0.00%       | 5        | 0.72%       | 0          | 0.73%       | 0        | 0.00%       |
| Driver Obstructed            | 0        | 0.00%       | 0        | 0.00%       | 0        | 0.00%       | 0          | 0.00%       | 0        | 0.23%       |
| Car Obstructed               | 0        | 0.00%       | 0        | 0.58%       | 4        | 0.58%       | 0          | 0.58%       | 1        | 0.69%       |
| Emergency Vehicle            | 2        | 2.94%       | 5        | 9.25%       | 38       | 5.40%       | 3          | 5.39%       | 2        | 1.84%       |
| No DMV Match Found           | 10       | 14.71%      | 4        | 6.94%       | 77       | 11.08%      | 6          | 11.06%      | 6        | 6.90%       |
| Police Expired               | 3        | 4.41%       | 0        | 0.00%       | 3        | 0.43%       | 0          | 0.44%       | 0        | 0.00%       |
| Other                        | 0        | 0.00%       | 0        | 0.00%       | 0        | 0.00%       | 0          | 0.00%       | 0        | 0.00%       |
| Total                        | 27       | 39.71%      | 19       | 32.95%      | 275      | 39.36%      | 23         | 39.30%      | 24       | 27.13%      |
| Framing of Plate             | 0        | 0.00%       | 0        | 0.00%       | 0        | 0.00%       | 0          | 0.00%       | 0        | 0.00%       |
| Focus / Clarity of Plate     | 0        | 0.00%       | 0        | 0.58%       | 6        | 0.88%       | 1          | 0.87%       | 1        | 0.69%       |
| Dark Interior                | 0        | 0.00%       | 0        | 0.00%       | 3        | 0.44%       | 0          | 0.44%       | 0        | 0.46%       |
| Framing of Driver            | 0        | 0.00%       | 0        | 0.00%       | 0        | 0.00%       | 0          | 0.00%       | 0        | 0.00%       |
| Focus / Clarity of Driver    | 0        | 0.00%       | 0        | 0.00%       | 1        | 0.15%       | 0          | 0.15%       | 0        | 0.00%       |
| Framing of Car               | 0        | 0.00%       | 1        | 1.16%       | 18       | 2.63%       | 2          | 2.62%       | 1        | 1.15%       |
| Data Error                   | 0        | 0.00%       | 0        | 0.00%       | 1        | 0.15%       | 0          | 0.15%       | 0        | 0.00%       |
| Exposure                     | 0        | 0.00%       | 0        | 0.00%       | 0        | 0.00%       | 0          | 0.00%       | 0        | 0.46%       |
| Equipment Malfunction        | 0        | 0.00%       | 0        | 0.00%       | 1        | 0.15%       | 0          | 0.15%       | 0        | 0.46%       |
|                              | 1        | 1.47%       | 2        | 2.89%       | 13       | 1.89%       | 1          | 1.89%       | 1        | 0.92%       |
| Police Return                | 1        | 1.47/0      |          |             | -        |             |            |             |          |             |
| Police Return<br>ACS Expired | 0        | 0.00%       | 0        | 0.58%       | 7        | 1.02%       | 1          | 1.02%       | 2        | 2.07%       |