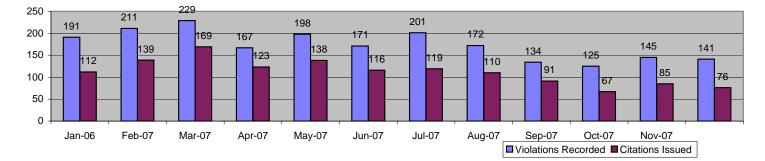

#### Los Angeles County MTA Orange Line Approach Summary Report All Locations

| Events                    | L        | Dec-07            | 3 Mon    | th Average         | Year to  | Date Total   | Year to Da | ate Average       | 2006     | Average     |
|---------------------------|----------|-------------------|----------|--------------------|----------|--------------|------------|-------------------|----------|-------------|
| Evenis                    | Quantity | % of Events       | Quantity | % of Events        | Quantity | % of Events  | Quantity   | % of Events       | Quantity | % of Events |
| Non Violations            | 1,783    | 39.92%            | 1,623    | 35.67%             | 28,657   | 42.87%       | 2,382      | 42.97%            | 9,235    | 74.28%      |
| Violations                | 2,683    | 60.08%            | 2,927    | 64.33%             | 38,191   | 57.13%       | 3,161      | 57.03%            | 3,198    | 25.72%      |
| Total Events              | 4,466    | 100.00%           | 4,550    | 100.00%            | 66,848   | 100.00%      | 5,542      | 100.00%           | 12,433   | 100.00%     |
| Violations                | Quantity | % of Viol         | Quantity | % of Viol          | Quantity | % of Viol    | Quantity   | % of Viol         | Quantity | % of Viol   |
| Uncont. Non-Issued Viol   | 913      | 34.03%            | 849      | 29.01%             | 10,978   | 28.75%       | 908        | 28.74%            | 922      | 28.84%      |
| Cont. Non-Issued Viol     | 356      | 13.27%            | 411      | 14.05%             | 4,664    | 12.21%       | 386        | 12.21%            | 698      | 21.82%      |
| Citations                 | 1,414    | 52.70%            | 1,667    | 56.94%             | 22,548   | 59.04%       | 1,866      | 59.05%            | 1,578    | 49.34%      |
| Av. Violation Speed       |          | 21.94             |          | 27.24              | 4        | 9.00         | 24         | 1.77              |          | 22.85       |
| Av. Issued Speed          |          | 26.70             |          | 24.14              |          | 4.16         |            | 4.15              |          | 27.54       |
| Av. Violation Sec.        |          | 11.29             |          | 7.88               |          | 4.23         |            | .22               |          | 7.22        |
| Av. Issued Sec.           |          | 8.85              |          | 7.62               |          | 7.26         |            | .25               |          | 5.45        |
| Cal. Days/Enforc. Days    | 31       | 31                | 30       | 30                 | 273      | 273          | 30         | 30                |          | 30          |
|                           |          |                   |          |                    |          |              |            |                   |          | 51.88       |
| Daily Citation Yield      | 45.61    | 45.61<br>53%      | 54.95    | 54.95<br>57%       | 82.59    | 82.59<br>59% | 61.53      | 61.53<br>9%       |          | 49%         |
| Cit /Viol. Iss. Rate      |          | <u>53%</u><br>80% |          | 57%<br>80%         |          | 39%<br>33%   |            | 9%<br>3%          |          | 49%<br>69%  |
| Prosecut. Iss. Rate       |          | 80%<br>Dec-07     |          | 80%<br>hth Average |          | Date Total   | -          | 3%<br>ate Average |          | Average     |
| Non-Violations            | Quantity | % of Events       | Quantity | % of Events        | Quantity | % of Events  | Quantity   | % of Events       | Quantity | % of Events |
| Rear Axle Violation       | 5        | 0.11%             | 11       | 0.24%              | 79       | 0.12%        | 7          | 0.12%             | 7        | 0.06%       |
| Right Turn                | 26       | 0.58%             | 13       | 0.29%              | 237      | 0.35%        | 20         | 0.35%             | 26       | 0.21%       |
| No Violation Occurred     | 1,752    | 39.23%            | 1,599    | 35.14%             | 28,341   | 42.40%       | 2,356      | 42.50%            | 9,202    | 74.01%      |
| Total Non Violations      | 1,783    | 39.92%            | 1,623    | 35.67%             | 28,657   | 42.87%       | 2,330      | 42.97%            | 9,202    | 74.28%      |
|                           | ,        |                   | ,        |                    |          |              |            |                   |          |             |
| Non -Issued               | Quantity | % of Viol         | Quantity | % of Viol          | Quantity | % of Viol    | Quantity   | % of Viol         | Quantity | % of Viol   |
| No Plate                  | 321      | 11.96%            | 321      | 10.97%             | 4,568    | 11.96%       | 378        | 11.95%            | 470      | 14.68%      |
| Out of State Plate        | 39       | 1.45%             | 44       | 1.51%              | 538      | 1.41%        | 45         | 1.41%             | 51       | 1.58%       |
| Glare on Plate            | 4        | 0.15%             | 12       | 0.40%              | 162      | 0.42%        | 13         | 0.42%             | 0        | 0.01%       |
| Illegible Plate           | 5        | 0.19%             | 8        | 0.27%              | 132      | 0.35%        | 11         | 0.35%             | 8        | 0.25%       |
| Plate Obstructed          | 17       | 0.63%             | 34       | 1.17%              | 280      | 0.73%        | 23         | 0.73%             | 25       | 0.77%       |
| Windshield Glare          | 25       | 0.93%             | 48       | 1.63%              | 353      | 0.93%        | 29         | 0.92%             | 10       | 0.31%       |
| Driver Obstructed         | 5        | 0.19%             | 11       | 0.38%              | 61       | 0.16%        | 5          | 0.16%             | 6        | 0.20%       |
| Car Obstructed            | 16       | 0.60%             | 27       | 0.91%              | 379      | 0.99%        | 31         | 0.99%             | 44       | 1.39%       |
| Emergency Vehicle         | 115      | 4.29%             | 111      | 3.79%              | 1,194    | 3.13%        | 99         | 3.12%             | 91       | 2.84%       |
| No DMV Match Found        | 207      | 7.72%             | 213      | 7.29%              | 3,064    | 8.02%        | 254        | 8.02%             | 188      | 5.86%       |
| Police Expired            | 159      | 5.93%             | 19       | 0.66%              | 227      | 0.60%        | 19         | 0.60%             | 15       | 0.48%       |
| Other                     | 0        | 0.00%             | 1        | 0.02%              | 19       | 0.05%        | 2          | 0.05%             | 15       | 0.48%       |
| Total                     | 913      | 34.03%            | 849      | 29.01%             | 10,978   | 28.75%       | 908        | 28.74%            | 922      | 28.84%      |
| Framing of Plate          | 12       | 0.45%             | 19       | 0.66%              | 310      | 0.81%        | 26         | 0.81%             | 20       | 0.63%       |
| Focus / Clarity of Plate  | 20       | 0.75%             | 20       | 0.69%              | 518      | 1.36%        | 43         | 1.36%             | 165      | 5.17%       |
| Dark Interior             | 7        | 0.26%             | 10       | 0.33%              | 127      | 0.33%        | 11         | 0.33%             | 50       | 1.56%       |
| Framing of Driver         | 4        | 0.15%             | 3        | 0.09%              | 48       | 0.13%        | 4          | 0.13%             | 6        | 0.18%       |
| Focus / Clarity of Driver | 13       | 0.48%             | 14       | 0.48%              | 102      | 0.27%        | 8          | 0.27%             | 4        | 0.12%       |
| Framing of Car            | 13       | 0.48%             | 11       | 0.38%              | 134      | 0.35%        | 11         | 0.35%             | 29       | 0.92%       |
| Data Error                | 79       | 2.94%             | 103      | 3.53%              | 1,272    | 3.33%        | 105        | 3.33%             | 88       | 2.76%       |
| Exposure                  | 1        | 0.04%             | 10       | 0.34%              | 99       | 0.26%        | 8          | 0.26%             | 17       | 0.53%       |
| Equipment Malfunction     | 16       | 0.60%             | 56       | 1.90%              | 336      | 0.88%        | 28         | 0.88%             | 171      | 5.33%       |
| Police Return             | 191      | 7.12%             | 148      | 5.04%              | 983      | 2.57%        | 81         | 2.58%             | 24       | 0.76%       |
|                           |          | -                 | 1        | 1                  | 1        |              |            | 1                 |          |             |
| ACS Expired               | 0        | 0.00%             | 18       | 0.60%              | 734      | 1.92%        | 61         | 1.92%             | 123      | 3.85%       |