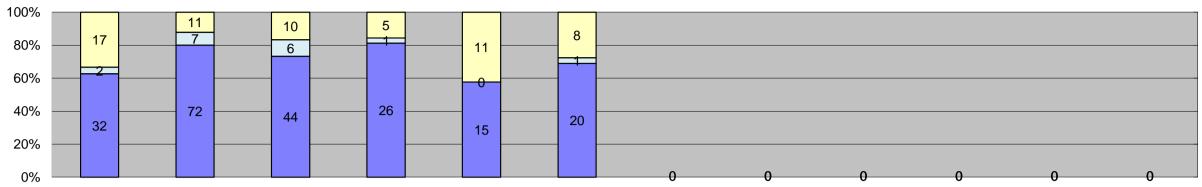

| 0%                                  |          |          |        |        |        |        |          | 0      | U      | 0      | U      | 0      | 0      |                         |                     |                       |                  |
|-------------------------------------|----------|----------|--------|--------|--------|--------|----------|--------|--------|--------|--------|--------|--------|-------------------------|---------------------|-----------------------|------------------|
| Events                              | Jan-     | 15 Feb   | o-15 N | Mar-15 | Apr-15 | May-15 | Jun-15   | Jul-15 | Aug-15 | Sep-15 | Oct-15 | Nov-15 | Dec-15 | Year to Date M Quantity | onthly Average<br>% | 2014 Mont<br>Quantity | hly Average<br>% |
| Non-Violations                      | 82       | : 6      | 66     | 114    | 86     | 73     | 70       |        |        |        |        |        |        | 82                      | 39%                 | 80                    | 41%              |
| Violations                          | 137      | 7 1      | 14     | 127    | 126    | 127    | 125      |        |        |        |        |        |        | 126                     | 61%                 | 116                   | 59%              |
| Tota                                | tal: 219 | 9 18     | 80     | 241    | 212    | 200    | 195      |        |        |        |        |        |        | 208                     | 100%                | 196                   | 100%             |
| Violations                          |          |          |        |        |        |        |          |        |        |        |        |        |        |                         |                     |                       |                  |
| Uncontrollable Non-Issued           | 117      | 7 9      | )3     | 87     | 98     | 102    | 110      |        |        |        |        |        |        | 101                     | 80%                 | 84                    | 72%              |
| Controllable Non-Issued             | 2        | 1        | 0      | 15     | 10     | 8      | 5        |        |        |        |        |        |        | 8                       | 7%                  | 13                    | 11%              |
| Citations                           | 18       | 1        | 1      | 25     | 18     | 17     | 10       |        |        |        |        |        |        | 17                      | 13%                 | 21                    | 18%              |
| Tota                                | tal: 137 | 7 1·     | 14     | 127    | 126    | 127    | 125      |        |        |        |        |        |        | 126                     | 100%                | 117                   | 100%             |
| Non-Violations                      |          |          |        |        |        |        |          |        |        |        |        |        |        |                         |                     |                       |                  |
| Rear Axle Violation                 | 0        |          | 0      | 0      | 0      | 0      | 0        |        |        |        |        |        |        | 0                       | 0%                  | 0                     | 0%               |
| Emergency Vehicle                   | 71       | 5        | 6      | 60     | 67     | 50     | 54       |        |        |        |        |        |        | 60                      | 71%                 | 66                    | 82%              |
| Right Turn                          | 0        |          | 0      | 0      | 0      | 3      | 0        |        |        |        |        |        |        | 3                       | 4%                  | 0                     | 0%               |
| No Violation Occurred               | 11       |          | 0      | 54     | 19     | 20     | 16       |        |        |        |        |        |        | 22                      | 26%                 | 14                    | 18%              |
| Tota                                | tal: 82  |          | 66     | 114    | 86     | 73     | 70       |        |        |        |        |        |        | 84                      | 100%                | 80                    | 100%             |
| Uncontrollable Non-Issued Vic       |          |          |        |        |        |        |          |        |        |        |        |        |        |                         |                     |                       |                  |
| No Plate                            | 21       | 1        | 5      | 24     | 22     | 24     | 16       |        |        |        |        |        |        | 20                      | 20%                 | 18                    | 21%              |
| Out of State Plate                  | 1        |          | 2      | 2      | 4      | 2      | 4        |        |        |        |        |        |        | 3                       | 2%                  | 3                     | 4%               |
| Glare on Plate                      | 0        |          | 0      | 0      | 0      | 1      | 0        |        |        |        |        |        |        | 1                       | 1%                  | 1                     | 1%               |
| Illegible Plate                     | 3        |          | 2      | 8      | 2      | 3      | 6        |        |        |        |        |        |        | 4                       | 4%                  | 2                     | 2%               |
| Plate Obstructed                    | 1        |          | 0      | 1      | 0      | 0      | 0        |        |        |        |        |        |        | 1                       | 1%                  |                       | 1%               |
| Windshield Glare                    | 50       |          | 26     | 21     | 38     | 38     | 37       |        |        |        |        |        |        | 35                      | 34%                 | 20                    | 22%              |
| Driver Obstructed                   | 5        |          | 6      | 1      | 1      | 4      | 4        |        |        |        |        |        |        | 4                       | 3%                  | 2                     | 3%               |
| Car Obstructed                      | 1        |          | 0      | 1      | 0      | 0      | 0        |        |        |        |        |        |        | 1                       | 1%                  |                       | 1%               |
| No DMV Match Found                  | 7        |          | 7      | 5      | 5      | 5      | 9        |        |        |        |        |        |        | 6                       | 6%                  | 6                     | 7%               |
| LASD Expired                        | 0        |          | 0      | 0      | 0      | 0      | 0        |        |        |        |        |        |        | 0                       | 0%                  | 0                     | 0%               |
| LASD Return                         | 28       |          | 35     | 24     | 26     | 25     | 34       |        |        |        |        |        |        | 29                      | 28%                 | 33                    | 38%              |
| Other                               | 0        |          | n      | 0      | 0      | 0      | 0        |        |        |        |        |        |        | 0                       | 0%                  | 0                     | 0%               |
| Tota                                |          | 7 9      | 3      | 87     | 98     | 102    | 110      |        |        |        |        |        |        | 103                     | 100%                | 87                    | 100%             |
| Controllable Non-Issued Viola       |          |          |        | U.     | 33     | 102    | 110      |        |        |        |        |        |        | 100                     | 10070               | 0.                    | 10070            |
| Framing of Plate                    | 0        |          | 0      | 0      | 0      | 0      | 0        |        |        |        |        |        |        | 0                       | 0%                  | 1                     | 6%               |
| Focus / Clarity of Plate            | 2        |          | 0      | 0      | 0      | 0      | 0        |        |        |        |        |        |        | 2                       | 14%                 | 3                     | 12%              |
| Dark Interior                       | 0        |          | 9      | 12     | 10     | 8      | 5        |        |        |        |        |        |        | 9                       | 59%                 | 4                     | 20%              |
| Framing of Driver                   | 0        |          | 0      | 0      | 0      | 0      | 0        |        |        |        |        |        |        | 0                       | 0%                  | 0                     | 0%               |
| Focus / Clarity of Driver           | 0        |          | 0      | 0      | 0      | 0      | 0        |        |        |        |        |        |        | 0                       | 0%                  | 12                    | 56%              |
| Framing of Car                      | 0        |          | 0      | 0      | 0      | 0      | 0        |        |        |        |        |        |        | 0                       | 0%                  | 0                     | 0%               |
| Data/Operator Error                 | 0        |          |        | 0      | 0      | 0      | 0        |        |        |        |        |        |        | 1                       | 7%                  | 0                     | 0%               |
| Exposure                            | 0        |          | 0      | 0      | 0      | 0      | 0        |        |        |        |        |        |        | 0                       | 0%                  | 0                     | 0%               |
| Equipment Malfunction               | 0        |          | 0      | 3      | 0      | 0      | 0        |        |        |        |        |        |        | 3                       | 20%                 | 1                     | 5%               |
| Xerox Expired                       | 0        |          | 0      | 0      | 0      | 0      | 0        |        |        |        |        |        |        | 0                       | 0%                  | 0                     | 0%               |
| Tota                                |          |          | 0      | 15     | 10     | 8      | 5        |        |        |        |        |        |        | 15                      | 100%                | 0<br><b>21</b>        | 100%             |
| Summary Metrics                     | .u., Z   | <u>'</u> |        | 10     | 10     | 3      | <u> </u> |        |        |        |        |        |        | Year to Date M          |                     |                       | hly Average      |
| Daily Average Vehicle Passes        | 3,94     | 10 3,6   | 351    | 3,587  | 3,397  | 2,522  | 3,506    |        |        |        |        |        |        | 3,4                     |                     |                       | 338              |
| Average Issued Speed                | 21       |          | 34     | 20     | 21     | 2,322  | 23       |        |        |        |        |        |        | 2                       |                     |                       | 21               |
| Average Issued Red Seconds          | 6.2      |          | .9     | 5.0    | 5.9    | 6.3    | 10.9     |        |        |        |        |        |        | 2                       |                     |                       | i.9              |
| Citiation / Violation Issuance Rate |          |          |        |        |        |        | 8%       |        |        |        |        |        |        | 13                      |                     |                       | .9<br>3%         |
|                                     |          |          |        | 20%    | 14%    | 13%    |          |        |        |        |        |        |        |                         |                     |                       |                  |
| Controllable Issuance Rate          | 90%      | ∕o   5∠  | 2%     | 63%    | 64%    | 68%    | 67%      |        |        |        |        |        |        | 67                      | 70                  | /4                    | 1%               |