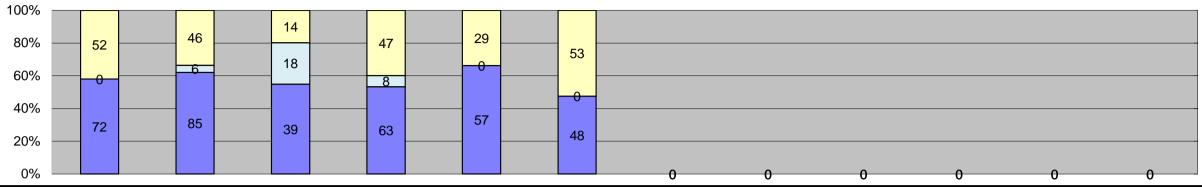

| 0% —                                |         |         |         |         |         |         | 0      | 0      | 0      | 0      | 0      | 0      |                  |                     |                       |                  |
|-------------------------------------|---------|---------|---------|---------|---------|---------|--------|--------|--------|--------|--------|--------|------------------|---------------------|-----------------------|------------------|
| Events                              | Jan-15  | Feb-15  | Mar-15  | Apr-15  | May-15  | Jun-15  | Jul-15 | Aug-15 | Sep-15 | Oct-15 | Nov-15 | Dec-15 | Year to Date M   | onthly Average<br>% | 2014 Mont<br>Quantity | hly Average<br>% |
| Non-Violations                      | 8,210   | 7,432   | 6,821   | 6,673   | 3,730   | 5,761   |        |        |        |        |        |        | 6,438            | 62%                 | 11,235                | 67%              |
| Violations                          | 4,327   | 4,354   | 4,593   | 4,611   | 2,258   | 3,368   |        |        |        |        |        |        | 3,919            | 38%                 | 5,491                 | 33%              |
| Total:                              | 12,537  | 11,786  | 11,414  | 11,284  | 5,988   | 9,129   |        |        |        |        |        |        | 10,356           | 100%                | 16,726                | 100%             |
| Violations                          |         |         |         |         |         |         |        |        |        |        |        |        |                  |                     |                       |                  |
| Uncontrollable Non-Issued           | 2,730   | 2,698   | 2,850   | 2,873   | 1,660   | 2,254   |        |        |        |        |        |        | 2,511            | 64%                 | 2,966                 | 54%              |
| Controllable Non-Issued             | 84      | 106     | 427     | 162     | 75      | 171     |        |        |        |        |        |        | 171              | 4%                  | 138                   | 3%               |
| Citations                           | 1,513   | 1,550   | 1,316   | 1,576   | 523     | 943     |        |        |        |        |        |        | 1,237            | 32%                 | 2,387                 | 43%              |
| Total:                              | 4,327   | 4,354   | 4,593   | 4,611   | 2,258   | 3,368   |        |        |        |        |        |        | 3,919            | 100%                | 5,491                 | 100%             |
| Non-Violations                      |         |         |         |         |         |         |        |        |        |        |        |        |                  |                     |                       |                  |
| Rear Axle Violation                 | 2       | 7       | 3       | 0       | 0       | 1       |        |        |        |        |        |        | 3                | 0%                  | 22                    | 0%               |
| Emergency Vehicle                   | 201     | 168     | 168     | 174     | 126     | 124     |        |        |        |        |        |        | 160              | 2%                  | 181                   | 2%               |
| Right Turn                          | 23      | 36      | 0       | 16      | 28      | 0       |        |        |        |        |        |        | 26               | 0%                  | 48                    | 0%               |
| No Violation Occurred               | 7,984   | 7,221   | 6,650   | 6,483   | 3,576   | 5,636   |        |        |        |        |        |        | 6,258            | 97%                 | 10,984                | 98%              |
| Total:                              | 8,210   | 7,432   | 6,821   | 6,673   | 3,730   | 5,761   |        |        |        |        |        |        | 6,448            | 100%                | 11,235                | 100%             |
| Uncontrollable Non-Issued Violat    | ions    |         |         |         |         |         |        |        |        |        |        |        |                  |                     |                       |                  |
| No Plate                            | 571     | 567     | 645     | 673     | 344     | 497     |        |        |        |        |        |        | 550              | 21%                 | 638                   | 21%              |
| Out of State Plate                  | 97      | 105     | 119     | 109     | 51      | 79      |        |        |        |        |        |        | 93               | 4%                  | 110                   | 4%               |
| Glare on Plate                      | 6       | 15      | 3       | 7       | 2       | 2       |        |        |        |        |        |        | 6                | 0%                  | 79                    | 3%               |
| Illegible Plate                     | 36      | 119     | 113     | 63      | 58      | 94      |        |        |        |        |        |        | 81               | 3%                  | 77                    | 3%               |
| Plate Obstructed                    | 18      | 25      | 29      | 35      | 10      | 21      |        |        |        |        |        |        | 23               | 1%                  | 27                    | 1%               |
| Windshield Glare                    | 399     | 151     | 243     | 401     | 365     | 308     |        |        |        |        |        |        | 311              | 12%                 | 270                   | 9%               |
| Driver Obstructed                   | 364     | 187     | 167     | 351     | 107     | 227     |        |        |        |        |        |        | 234              | 9%                  | 81                    | 3%               |
| Car Obstructed                      | 31      | 36      | 32      | 30      | 24      | 24      |        |        |        |        |        |        | 30               | 1%                  | 42                    | 1%               |
| No DMV Match Found                  | 273     | 300     | 275     | 284     | 150     | 207     |        |        |        |        |        |        | 248              | 10%                 | 387                   | 13%              |
| LASD Expired                        | 23      | 5       | 0       | 1       | 17      | 2       |        |        |        |        |        |        | 10               | 0%                  | 47                    | 2%               |
| LASD Return                         | 811     | 1,188   | 1,224   | 919     | 532     | 793     |        |        |        |        |        |        | 911              | 35%                 | 1,128                 | 37%              |
| Other                               | 101     | 0       | 0       | 0       | 0       | 0       |        |        |        |        |        |        | 101              | 4%                  | 128                   | 4%               |
| Total:                              | 2,730   | 2,698   | 2,850   | 2,873   | 1,660   | 2,254   |        |        |        |        |        |        | 2,597            | 100%                | 3,014                 | 100%             |
| Controllable Non-Issued Violation   | ıs      |         |         |         |         |         |        |        |        |        |        |        |                  |                     |                       |                  |
| Framing of Plate                    | 0       | 0       | 0       | 0       | 0       | 0       |        |        |        |        |        |        | 0                | 0%                  | 3                     | 2%               |
| Focus / Clarity of Plate            | 33      | 0       | 0       | 3       | 0       | 3       |        |        |        |        |        |        | 13               | 7%                  | 5                     | 3%               |
| Dark Interior                       | 0       | 62      | 104     | 127     | 55      | 83      |        |        |        |        |        |        | 86               | 43%                 | 40                    | 27%              |
| Framing of Driver                   | 0       | 0       | 0       | 0       | 0       | 1       |        |        |        |        |        |        | 1                | 1%                  | 2                     | 1%               |
| Focus / Clarity of Driver           | 0       | 0       | 0       | 4       | 2       | 25      |        |        |        |        |        |        | 10               | 5%                  | 2                     | 1%               |
| Framing of Car                      | 0       | 0       | 0       | 0       | 0       | 0       |        |        |        |        |        |        | 0                | 0%                  | 4                     | 3%               |
| Data/Operator Error                 | 32      | 25      | 23      | 2       | 1       | 17      |        |        |        |        |        |        | 17               | 8%                  | 4                     | 2%               |
| Exposure                            | 2       | 0       | 1       | 2       | 1       | 1       |        |        |        |        |        |        | 1                | 1%                  | 4                     | 3%               |
| Equipment Malfunction               | 16      | 16      | 299     | 24      | 14      | 38      |        |        |        |        |        |        | 68               | 34%                 | 82                    | 55%              |
| Xerox Expired                       | 1       | 3       | 0       | 0       | 2       | 3       |        |        |        |        |        |        | 2                | 1%                  | 4                     | 3%               |
| Total:                              | 84      | 106     | 427     | 162     | 75      | 171     |        |        |        |        |        |        | 199              | 100%                | 150                   | 100%             |
| Summary Metrics                     |         |         |         |         |         |         |        |        |        |        |        |        | Year to Date Mor | thly Average        | 2014 Month            | nly Average      |
| Daily Average Vehicle Passes        | 250,375 | 246,569 | 181,305 | 178,047 | 136,277 | 182,488 |        |        |        |        |        |        | 195              | ,844                | 336                   | ,850             |
| Average Issued Speed                | 22      | 33      | 23      | 23      | 25      | 23      |        |        |        |        |        |        | 2                | 5                   | 2                     | 3                |
| Average Issued Red Seconds          | 9.8     | 13.3    | 7.9     | 10.0    | 7.4     | 10.3    |        |        |        |        |        |        | 9                | .8                  | 10                    | ).6              |
| Citiation / Violation Issuance Rate | 35%     | 36%     | 29%     | 34%     | 23%     | 28%     |        |        |        |        |        |        | 31               | %                   | 44                    | 1%               |
| Controllable Issuance Rate          | 95%     | 94%     | 76%     | 91%     | 87%     | 85%     |        |        |        |        |        |        | 88               | 3%                  | 95                    | 5%               |
|                                     |         | - A     | ii .    | i       |         |         |        |        |        |        |        |        |                  |                     |                       |                  |