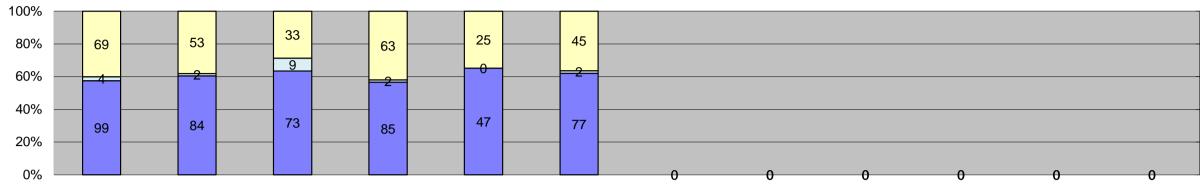

|                | 86                   |                       | 2.9              |
| Citiation / Violation Issuance Rate | 8%     | 17%    | 0%     | 0%     | 13%    | 10%          |        |        |        |        |        |        |                | 2%                   |                       | 5%               |
| Controllable Issuance Rate          | 100%   | 100%   | 0%     | 0%     | 50%    | 50%          |        |        |        |        |        |        |                | 5%                   |                       | 5%               |
|                                     |        |        |        |        |        | <del>-</del> | 1      | 1      | 1      | 1      | 1      | 1      | 1              |                      | 1                     |                  |





| □Citations                 |
|----------------------------|
| □Controllable Non-Issued   |
| ■Uncontrollable Non-Issued |

| 0%                                  |        |        |        |        |        |        | 0      | 0      | 0      | 0      | 0      | 0      |                 |                     |                       |                  |
|-------------------------------------|--------|--------|--------|--------|--------|--------|--------|--------|--------|--------|--------|--------|-----------------|---------------------|-----------------------|------------------|
| Events                              | Jan-15 | Feb-15 | Mar-15 | Apr-15 | May-15 | Jun-15 | Jul-15 | Aug-15 | Sep-15 | Oct-15 | Nov-15 | Dec-15 | Year to Date M  | onthly Average<br>% | 2014 Mont<br>Quantity |