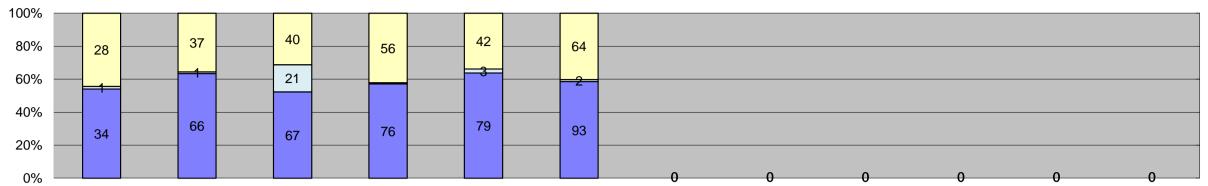

|        |        | 3              |                |          | 31           |
| Average Issued Red Seconds     |                                       | 1.9    | 1.7    | 3.4    | 0.8    | 0.6    |          |        |        |          |        |        |                | 2              |          | 1.4          |
| Citiation / Violation Issuance |                                       | 19%    | 16%    | 20%    | 12%    | 18%    |          |        |        |          |        |        | 17             |                |          | 9%           |
| Controllable Issuance Rate     | 62%                                   | 69%    | 50%    | 62%    | 78%    | 79%    |          |        |        |          |        |        | 66             | 5%             | 88       | 8%           |





| 0% —                                |          |        |        |              |              |         | U      | U      | U      | U      | U      | 0      |                         |                     |                       |                   |
|-------------------------------------|----------|--------|--------|--------------|--------------|---------|--------|--------|--------|--------|--------|--------|-------------------------|---------------------|-----------------------|-------------------|
| Events                              | Jan-15   | Feb-15 | Mar-15 | Apr-15       | May-15       | Jun-15  | Jul-15 | Aug-15 | Sep-15 | Oct-15 | Nov-15 | Dec-15 | Year to Date M Quantity | onthly Average<br>% | 2014 Mont<br>Quantity | thly Average<br>% |
| Non-Violations