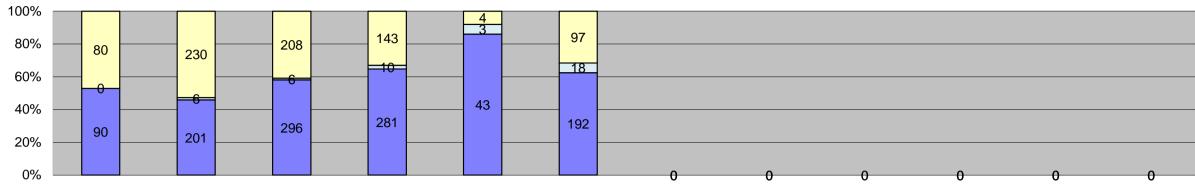

| 0% —                                |         |         |         |         |         |         | 0      | 0      | 0      | 0      | 0      | 0      |                  |                     |                       |                  |
|-------------------------------------|---------|---------|---------|---------|---------|---------|--------|--------|--------|--------|--------|--------|------------------|---------------------|-----------------------|------------------|
| Events                              | Jan-15  | Feb-15  | Mar-15  | Apr-15  | May-15  | Jun-15  | Jul-15 | Aug-15 | Sep-15 | Oct-15 | Nov-15 | Dec-15 | Year to Date M   | onthly Average<br>% | 2014 Mont<br>Quantity | hly Average<br>% |
| Non-Violations                      | 8,210   | 7,432   | 6,821   | 6,673   | 3,730   | 5,761   |        |        |        |        |        |        | 6,438            | 62%                 | 11,235                | 67%              |
| Violations                          | 4,327   | 4,354   | 4,593   | 4,611   | 2,258   | 3,368   |        |        |        |        |        |        | 3,919            | 38%                 | 5,491                 | 33%              |
| Total:                              | 12,537  | 11,786  | 11,414  | 11,284  | 5,988   | 9,129   |        |        |        |        |        |        | 10,356           | 100%                | 16,726                | 100%             |
| Violations                          |         |         |         |         |         |         |        |        |        |        |        |        |                  |                     |                       |                  |
| Uncontrollable Non-Issued           | 2,730   | 2,698   | 2,850   | 2,873   | 1,660   | 2,254   |        |        |        |        |        |        | 2,511            | 64%                 | 2,966                 | 54%              |
| Controllable Non-Issued             | 84      | 106     | 427     | 162     | 75      | 171     |        |        |        |        |        |        | 171              | 4%                  | 138                   | 3%               |
| Citations                           | 1,513   | 1,550   | 1,316   | 1,576   | 523     | 943     |        |        |        |        |        |        | 1,237            | 32%                 | 2,387                 | 43%              |
| Total:                              | 4,327   | 4,354   | 4,593   | 4,611   | 2,258   | 3,368   |        |        |        |        |        |        | 3,919            | 100%                | 5,491                 | 100%             |
| Non-Violations                      |         |         |         |         |         |         |        |        |        |        |        |        |                  |                     |                       |                  |
| Rear Axle Violation                 | 2       | 7       | 3       | 0       | 0       | 1       |        |        |        |        |        |        | 3                | 0%                  | 22                    | 0%               |
| Emergency Vehicle                   | 201     | 168     | 168     | 174     | 126     | 124     |        |        |        |        |        |        | 160              | 2%                  | 181                   | 2%               |
| Right Turn                          | 23      | 36      | 0       | 16      | 28      | 0       |        |        |        |        |        |        | 26               | 0%                  | 48                    | 0%               |
| No Violation Occurred               | 7,984   | 7,221   | 6,650   | 6,483   | 3,576   | 5,636   |        |        |        |        |        |        | 6,258            | 97%                 | 10,984                | 98%              |
| Total:                              | 8,210   | 7,432   | 6,821   | 6,673   | 3,730   | 5,761   |        |        |        |        |        |        | 6,448            | 100%                | 11,235                | 100%             |
| Uncontrollable Non-Issued Violat    | ions    |         |         |         |         |         |        |        |        |        |        |        |                  |                     |                       |                  |
| No Plate                            | 571     | 567     | 645     | 673     | 344     | 497     |        |        |        |        |        |        | 550              | 21%                 | 638                   | 21%              |
| Out of State Plate                  | 97      | 105     | 119     | 109     | 51      | 79      |        |        |        |        |        |        | 93               | 4%                  | 110                   | 4%               |
| Glare on Plate                      | 6       | 15      | 3       | 7       | 2       | 2       |        |        |        |        |        |        | 6                | 0%                  | 79                    | 3%               |
| Illegible Plate                     | 36      | 119     | 113     | 63      | 58      | 94      |        |        |        |        |        |        | 81               | 3%                  | 77                    | 3%               |
| Plate Obstructed                    | 18      | 25      | 29      | 35      | 10      | 21      |        |        |        |        |        |        | 23               | 1%                  | 27                    | 1%               |
| Windshield Glare                    | 399     | 151     | 243     | 401     | 365     | 308     |        |        |        |        |        |        | 311              | 12%                 | 270                   | 9%               |
| Driver Obstructed                   | 364     | 187     | 167     | 351     | 107     | 227     |        |        |        |        |        |        | 234              | 9%                  | 81                    | 3%               |
| Car Obstructed                      | 31      | 36      | 32      | 30      | 24      | 24      |        |        |        |        |        |        | 30               | 1%                  | 42                    | 1%               |
| No DMV Match Found                  | 273     | 300     | 275     | 284     | 150     | 207     |        |        |        |        |        |        | 248              | 10%                 | 387                   | 13%              |
| LASD Expired                        | 23      | 5       | 0       | 1       | 17      | 2       |        |        |        |        |        |        | 10               | 0%                  | 47                    | 2%               |
| LASD Return                         | 811     | 1,188   | 1,224   | 919     | 532     | 793     |        |        |        |        |        |        | 911              | 35%                 | 1,128                 | 37%              |
| Other                               | 101     | 0       | 0       | 0       | 0       | 0       |        |        |        |        |        |        | 101              | 4%                  | 128                   | 4%               |
| Total:                              | 2,730   | 2,698   | 2,850   | 2,873   | 1,660   | 2,254   |        |        |        |        |        |        | 2,597            | 100%                | 3,014                 | 100%             |
| Controllable Non-Issued Violation   | ıs      |         |         |         |         |         |        |        |        |        |        |        |                  |                     |                       |                  |
| Framing of Plate                    | 0       | 0       | 0       | 0       | 0       | 0       |        |        |        |        |        |        | 0                | 0%                  | 3                     | 2%               |
| Focus / Clarity of Plate            | 33      | 0       | 0       | 3       | 0       | 3       |        |        |        |        |        |        | 13               | 7%                  | 5                     | 3%               |
| Dark Interior                       | 0       | 62      | 104     | 127     | 55      | 83      |        |        |        |        |        |        | 86               | 43%                 | 40                    | 27%              |
| Framing of Driver                   | 0       | 0       | 0       | 0       | 0       | 1       |        |        |        |        |        |        | 1                | 1%                  | 2                     | 1%               |
| Focus / Clarity of Driver           | 0       | 0       | 0       | 4       | 2       | 25      |        |        |        |        |        |        | 10               | 5%                  | 2                     | 1%               |
| Framing of Car                      | 0       | 0       | 0       | 0       | 0       | 0       |        |        |        |        |        |        | 0                | 0%                  | 4                     | 3%               |
| Data/Operator Error                 | 32      | 25      | 23      | 2       | 1       | 17      |        |        |        |        |        |        | 17               | 8%                  | 4                     | 2%               |
| Exposure                            | 2       | 0       | 1       | 2       | 1       | 1       |        |        |        |        |        |        | 1                | 1%                  | 4                     | 3%               |
| Equipment Malfunction               | 16      | 16      | 299     | 24      | 14      | 38      |        |        |        |        |        |        | 68               | 34%                 | 82                    | 55%              |
| Xerox Expired                       | 1       | 3       | 0       | 0       | 2       | 3       |        |        |        |        |        |        | 2                | 1%                  | 4                     | 3%               |
| Total:                              | 84      | 106     | 427     | 162     | 75      | 171     |        |        |        |        |        |        | 199              | 100%                | 150                   | 100%             |
| Summary Metrics                     |         |         |         |         |         |         |        |        |        |        |        |        | Year to Date Mor | thly Average        | 2014 Month            | nly Average      |
| Daily Average Vehicle Passes        | 250,375 | 246,569 | 181,305 | 178,047 | 136,277 | 182,488 |        |        |        |        |        |        | 195              | ,844                | 336                   | ,850             |
| Average Issued Speed                | 22      | 33      | 23      | 23      | 25      | 23      |        |        |        |        |        |        | 2                | 5                   | 2                     | 3                |
| Average Issued Red Seconds          | 9.8     | 13.3    | 7.9     | 10.0    | 7.4     | 10.3    |        |        |        |        |        |        | 9                | .8                  | 10                    | ).6              |
| Citiation / Violation Issuance Rate | 35%     | 36%     | 29%     | 34%     | 23%     | 28%     |        |        |        |        |        |        | 31               | %                   | 44                    | 1%               |
| Controllable Issuance Rate          | 95%     | 94%     | 76%     | 91%     | 87%     | 85%     |        |        |        |        |        |        | 88               | 3%                  | 95                    | 5%               |
|                                     |         | - A     | ii .    | i       |         |         |        |        |        |        |        |        |                  |                     |                       |                  |