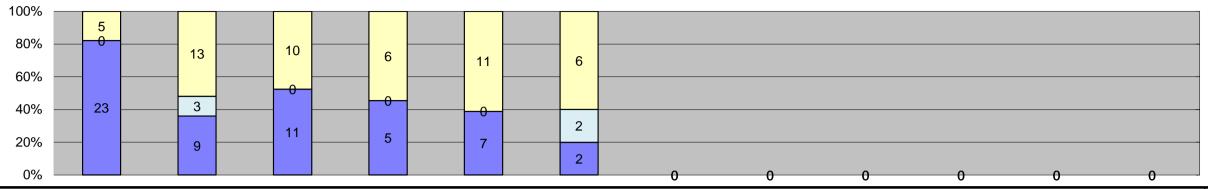

| 0%                                  |          |          |        |        |        |        |          | 0      | U      | 0      | U      | 0      | 0      |                         |                     |                       |                  |
|-------------------------------------|----------|----------|--------|--------|--------|--------|----------|--------|--------|--------|--------|--------|--------|-------------------------|---------------------|-----------------------|------------------|
| Events                              | Jan-     | 15 Feb   | o-15 N | Mar-15 | Apr-15 | May-15 | Jun-15   | Jul-15 | Aug-15 | Sep-15 | Oct-15 | Nov-15 | Dec-15 | Year to Date M Quantity | onthly Average<br>% | 2014 Mont<br>Quantity | hly Average<br>% |
| Non-Violations                      | 82       | : 6      | 66     | 114    | 86     | 73     | 70       |        |        |        |        |        |        | 82                      | 39%                 | 80                    | 41%              |
| Violations                          | 137      | 7 1      | 14     | 127    | 126    | 127    | 125      |        |        |        |        |        |        | 126                     | 61%                 | 116                   | 59%              |
| Tota                                | tal: 219 | 9 18     | 80     | 241    | 212    | 200    | 195      |        |        |        |        |        |        | 208                     | 100%                | 196                   | 100%             |
| Violations                          |          |          |        |        |        |        |          |        |        |        |        |        |        |                         |                     |                       |                  |
| Uncontrollable Non-Issued           | 117      | 7 9      | )3     | 87     | 98     | 102    | 110      |        |        |        |        |        |        | 101                     | 80%                 | 84                    | 72%              |
| Controllable Non-Issued             | 2        | 1        | 0      | 15     | 10     | 8      | 5        |        |        |        |        |        |        | 8                       | 7%                  | 13                    | 11%              |
| Citations                           | 18       | 1        | 1      | 25     | 18     | 17     | 10       |        |        |        |        |        |        | 17                      | 13%                 | 21                    | 18%              |
| Tota                                | tal: 137 | 7 1·     | 14     | 127    | 126    | 127    | 125      |        |        |        |        |        |        | 126                     | 100%                | 117                   | 100%             |
| Non-Violations                      |          |          |        |        |        |        |          |        |        |        |        |        |        |                         |                     |                       |                  |
| Rear Axle Violation                 | 0        |          | 0      | 0      | 0      | 0      | 0        |        |        |        |        |        |        | 0                       | 0%                  | 0                     | 0%               |
| Emergency Vehicle                   | 71       | 5        | 6      | 60     | 67     | 50     | 54       |        |        |        |        |        |        | 60                      | 71%                 | 66                    | 82%              |
| Right Turn                          | 0        |          | 0      | 0      | 0      | 3      | 0        |        |        |        |        |        |        | 3                       | 4%                  | 0                     | 0%               |
| No Violation Occurred               | 11       |          | 0      | 54     | 19     | 20     | 16       |        |        |        |        |        |        | 22                      | 26%                 | 14                    | 18%              |
| Tota                                | tal: 82  |          | 66     | 114    | 86     | 73     | 70       |        |        |        |        |        |        | 84                      | 100%                | 80                    | 100%             |
| Uncontrollable Non-Issued Vic       |          |          |        |        |        |        |          |        |        |        |        |        |        |                         |                     |                       |                  |
| No Plate                            | 21       | 1        | 5      | 24     | 22     | 24     | 16       |        |        |        |        |        |        | 20                      | 20%                 | 18                    | 21%              |
| Out of State Plate                  | 1        |          | 2      | 2      | 4      | 2      | 4        |        |        |        |        |        |        | 3                       | 2%                  | 3                     | 4%               |
| Glare on Plate                      | 0        |          | 0      | 0      | 0      | 1      | 0        |        |        |        |        |        |        | 1                       | 1%                  | 1                     | 1%               |
| Illegible Plate                     | 3        |          | 2      | 8      | 2      | 3      | 6        |        |        |        |        |        |        | 4                       | 4%                  | 2                     | 2%               |
| Plate Obstructed                    | 1        |          | 0      | 1      | 0      | 0      | 0        |        |        |        |        |        |        | 1                       | 1%                  |                       | 1%               |
| Windshield Glare                    | 50       |          | 26     | 21     | 38     | 38     | 37       |        |        |        |        |        |        | 35                      | 34%                 | 20                    | 22%              |
| Driver Obstructed                   | 5        |          | 6      | 1      | 1      | 4      | 4        |        |        |        |        |        |        | 4                       | 3%                  | 2                     | 3%               |
| Car Obstructed                      | 1        |          | 0      | 1      | 0      | 0      | 0        |        |        |        |        |        |        | 1                       | 1%                  |                       | 1%               |
| No DMV Match Found                  | 7        |          | 7      | 5      | 5      | 5      | 9        |        |        |        |        |        |        | 6                       | 6%                  | 6                     | 7%               |
| LASD Expired                        | 0        |          | 0      | 0      | 0      | 0      | 0        |        |        |        |        |        |        | 0                       | 0%                  | 0                     | 0%               |
| LASD Return                         | 28       |          | 35     | 24     | 26     | 25     | 34       |        |        |        |        |        |        | 29                      | 28%                 | 33                    | 38%              |
| Other                               | 0        |          | n      | 0      | 0      | 0      | 0        |        |        |        |        |        |        | 0                       | 0%                  | 0                     | 0%               |
| Tota                                |          | 7 9      | 3      | 87     | 98     | 102    | 110      |        |        |        |        |        |        | 103                     | 100%                | 87                    | 100%             |
| Controllable Non-Issued Viola       |          |          |        | U.     | 33     | 102    | 110      |        |        |        |        |        |        | 100                     | 10070               | 0.                    | 10070            |
| Framing of Plate                    | 0        |          | 0      | 0      | 0      | 0      | 0        |        |        |        |        |        |        | 0                       | 0%                  | 1                     | 6%               |
| Focus / Clarity of Plate            | 2        |          | 0      | 0      | 0      | 0      | 0        |        |        |        |        |        |        | 2                       | 14%                 | 3                     | 12%              |
| Dark Interior                       | 0        |          | 9      | 12     | 10     | 8      | 5        |        |        |        |        |        |        | 9                       | 59%                 | 4                     | 20%              |
| Framing of Driver                   | 0        |          | 0      | 0      | 0      | 0      | 0        |        |        |        |        |        |        | 0                       | 0%                  | 0                     | 0%               |
| Focus / Clarity of Driver           | 0        |          | 0      | 0      | 0      | 0      | 0        |        |        |        |        |        |        | 0                       | 0%                  | 12                    | 56%              |
| Framing of Car                      | 0        |          | 0      | 0      | 0      | 0      | 0        |        |        |        |        |        |        | 0                       | 0%                  | 0                     | 0%               |
| Data/Operator Error                 | 0        |          |        | 0      | 0      | 0      | 0        |        |        |        |        |        |        | 1                       | 7%                  | 0                     | 0%               |
| Exposure                            | 0        |          | 0      | 0      | 0      | 0      | 0        |        |        |        |        |        |        | 0                       | 0%                  | 0                     | 0%               |
| Equipment Malfunction               | 0        |          | 0      | 3      | 0      | 0      | 0        |        |        |        |        |        |        | 3                       | 20%                 | 1                     | 5%               |
| Xerox Expired                       | 0        |          | 0      | 0      | 0      | 0      | 0        |        |        |        |        |        |        | 0                       | 0%                  | 0                     | 0%               |
| Tota                                |          |          | 0      | 15     | 10     | 8      | 5        |        |        |        |        |        |        | 15                      | 100%                | 0<br><b>21</b>        | 100%             |
| Summary Metrics                     | .u., Z   | <u>'</u> |        | 10     | 10     | 3      | <u> </u> |        |        |        |        |        |        | Year to Date M          |                     |                       | hly Average      |
| Daily Average Vehicle Passes        | 3,94     | 10 3,6   | 351    | 3,587  | 3,397  | 2,522  | 3,506    |        |        |        |        |        |        | 3,4                     |                     |                       | 338              |
| Average Issued Speed                | 21       |          | 34     | 20     | 21     | 2,322  | 23       |        |        |        |        |        |        | 2                       |                     |                       | 21               |
| Average Issued Red Seconds          | 6.2      |          | .9     | 5.0    | 5.9    | 6.3    | 10.9     |        |        |        |        |        |        | 2                       |                     |                       | i.9              |
| Citiation / Violation Issuance Rate |          |          |        |        |        |        | 8%       |        |        |        |        |        |        | 13                      |                     |                       | .9<br>3%         |
|                                     |          |          |        | 20%    | 14%    | 13%    |          |        |        |        |        |        |        |                         |                     |                       |                  |
| Controllable Issuance Rate          | 90%      | ∕o   5∠  | 2%     | 63%    | 64%    | 68%    | 67%      |        |        |        |        |        |        | 67                      | 70                  | /4                    | 1%               |