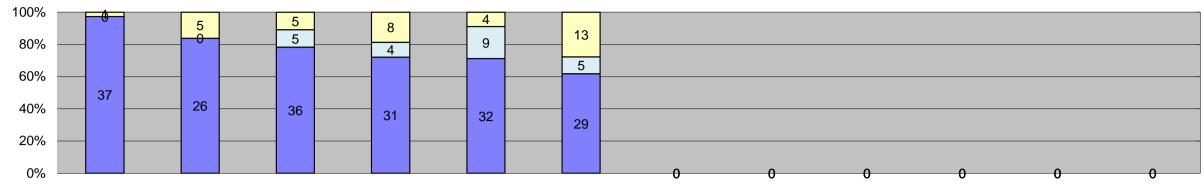

| 0% —                                |         |         |         |         |         |         | 0      | 0      | 0      | 0      | 0      | 0      |                  |                     |                       |                  |
|-------------------------------------|---------|---------|---------|---------|---------|---------|--------|--------|--------|--------|--------|--------|------------------|---------------------|-----------------------|------------------|
| Events                              | Jan-15  | Feb-15  | Mar-15  | Apr-15  | May-15  | Jun-15  | Jul-15 | Aug-15 | Sep-15 | Oct-15 | Nov-15 | Dec-15 | Year to Date M   | onthly Average<br>% | 2014 Mont<br>Quantity | hly Average<br>% |
| Non-Violations                      | 8,210   | 7,432   | 6,821   | 6,673   | 3,730   | 5,761   |        |        |        |        |        |        | 6,438            | 62%                 | 11,235                | 67%              |
| Violations                          | 4,327   | 4,354   | 4,593   | 4,611   | 2,258   | 3,368   |        |        |        |        |        |        | 3,919            | 38%                 | 5,491                 | 33%              |
| Total:                              | 12,537  | 11,786  | 11,414  | 11,284  | 5,988   | 9,129   |        |        |        |        |        |        | 10,356           | 100%                | 16,726                | 100%             |
| Violations                          |         |         |         |         |         |         |        |        |        |        |        |        |                  |                     |                       |                  |
| Uncontrollable Non-Issued           | 2,730   | 2,698   | 2,850   | 2,873   | 1,660   | 2,254   |        |        |        |        |        |        | 2,511            | 64%                 | 2,966                 | 54%              |
| Controllable Non-Issued             | 84      | 106     | 427     | 162     | 75      | 171     |        |        |        |        |        |        | 171              | 4%                  | 138                   | 3%               |
| Citations                           | 1,513   | 1,550   | 1,316   | 1,576   | 523     | 943     |        |        |        |        |        |        | 1,237            | 32%                 | 2,387                 | 43%              |
| Total:                              | 4,327   | 4,354   | 4,593   | 4,611   | 2,258   | 3,368   |        |        |        |        |        |        | 3,919            | 100%                | 5,491                 | 100%             |
| Non-Violations                      |         |         |         |         |         |         |        |        |        |        |        |        |                  |                     |                       |                  |
| Rear Axle Violation                 | 2       | 7       | 3       | 0       | 0       | 1       |        |        |        |        |        |        | 3                | 0%                  | 22                    | 0%               |
| Emergency Vehicle                   | 201     | 168     | 168     | 174     | 126     | 124     |        |        |        |        |        |        | 160              | 2%                  | 181                   | 2%               |
| Right Turn                          | 23      | 36      | 0       | 16      | 28      | 0       |        |        |        |        |        |        | 26               | 0%                  | 48                    | 0%               |
| No Violation Occurred               | 7,984   | 7,221   | 6,650   | 6,483   | 3,576   | 5,636   |        |        |        |        |        |        | 6,258            | 97%                 | 10,984                | 98%              |
| Total:                              | 8,210   | 7,432   | 6,821   | 6,673   | 3,730   | 5,761   |        |        |        |        |        |        | 6,448            | 100%                | 11,235                | 100%             |
| Uncontrollable Non-Issued Violat    | ions    |         |         |         |         |         |        |        |        |        |        |        |                  |                     |                       |                  |
| No Plate                            | 571     | 567     | 645     | 673     | 344     | 497     |        |        |        |        |        |        | 550              | 21%                 | 638                   | 21%              |
| Out of State Plate                  | 97      | 105     | 119     | 109     | 51      | 79      |        |        |        |        |        |        | 93               | 4%                  | 110                   | 4%               |
| Glare on Plate                      | 6       | 15      | 3       | 7       | 2       | 2       |        |        |        |        |        |        | 6                | 0%                  | 79                    | 3%               |
| Illegible Plate                     | 36      | 119     | 113     | 63      | 58      | 94      |        |        |        |        |        |        | 81               | 3%                  | 77                    | 3%               |
| Plate Obstructed                    | 18      | 25      | 29      | 35      | 10      | 21      |        |        |        |        |        |        | 23               | 1%                  | 27                    | 1%               |
| Windshield Glare                    | 399     | 151     | 243     | 401     | 365     | 308     |        |        |        |        |        |        | 311              | 12%                 | 270                   | 9%               |
| Driver Obstructed                   | 364     | 187     | 167     | 351     | 107     | 227     |        |        |        |        |        |        | 234              | 9%                  | 81                    | 3%               |
| Car Obstructed                      | 31      | 36      | 32      | 30      | 24      | 24      |        |        |        |        |        |        | 30               | 1%                  | 42                    | 1%               |
| No DMV Match Found                  | 273     | 300     | 275     | 284     | 150     | 207     |        |        |        |        |        |        | 248              | 10%                 | 387                   | 13%              |
| LASD Expired                        | 23      | 5       | 0       | 1       | 17      | 2       |        |        |        |        |        |        | 10               | 0%                  | 47                    | 2%               |
| LASD Return                         | 811     | 1,188   | 1,224   | 919     | 532     | 793     |        |        |        |        |        |        | 911              | 35%                 | 1,128                 | 37%              |
| Other                               | 101     | 0       | 0       | 0       | 0       | 0       |        |        |        |        |        |        | 101              | 4%                  | 128                   | 4%               |
| Total:                              | 2,730   | 2,698   | 2,850   | 2,873   | 1,660   | 2,254   |        |        |        |        |        |        | 2,597            | 100%                | 3,014                 | 100%             |
| Controllable Non-Issued Violation   | ıs      |         |         |         |         |         |        |        |        |        |        |        |                  |                     |                       |                  |
| Framing of Plate                    | 0       | 0       | 0       | 0       | 0       | 0       |        |        |        |        |        |        | 0                | 0%                  | 3                     | 2%               |
| Focus / Clarity of Plate            | 33      | 0       | 0       | 3       | 0       | 3       |        |        |        |        |        |        | 13               | 7%                  | 5                     | 3%               |
| Dark Interior                       | 0       | 62      | 104     | 127     | 55      | 83      |        |        |        |        |        |        | 86               | 43%                 | 40                    | 27%              |
| Framing of Driver                   | 0       | 0       | 0       | 0       | 0       | 1       |        |        |        |        |        |        | 1                | 1%                  | 2                     | 1%               |
| Focus / Clarity of Driver           | 0       | 0       | 0       | 4       | 2       | 25      |        |        |        |        |        |        | 10               | 5%                  | 2                     | 1%               |
| Framing of Car                      | 0       | 0       | 0       | 0       | 0       | 0       |        |        |        |        |        |        | 0                | 0%                  | 4                     | 3%               |
| Data/Operator Error                 | 32      | 25      | 23      | 2       | 1       | 17      |        |        |        |        |        |        | 17               | 8%                  | 4                     | 2%               |
| Exposure                            | 2       | 0       | 1       | 2       | 1       | 1       |        |        |        |        |        |        | 1                | 1%                  | 4                     | 3%               |
| Equipment Malfunction               | 16      | 16      | 299     | 24      | 14      | 38      |        |        |        |        |        |        | 68               | 34%                 | 82                    | 55%              |
| Xerox Expired                       | 1       | 3       | 0       | 0       | 2       | 3       |        |        |        |        |        |        | 2                | 1%                  | 4                     | 3%               |
| Total:                              | 84      | 106     | 427     | 162     | 75      | 171     |        |        |        |        |        |        | 199              | 100%                | 150                   | 100%             |
| Summary Metrics                     |         |         |         |         |         |         |        |        |        |        |        |        | Year to Date Mor | thly Average        | 2014 Month            | nly Average      |
| Daily Average Vehicle Passes        | 250,375 | 246,569 | 181,305 | 178,047 | 136,277 | 182,488 |        |        |        |        |        |        | 195              | ,844                | 336                   | ,850             |
| Average Issued Speed                | 22      | 33      | 23      | 23      | 25      | 23      |        |        |        |        |        |        | 2                | 5                   | 2                     | 3                |
| Average Issued Red Seconds          | 9.8     | 13.3    | 7.9     | 10.0    | 7.4     | 10.3    |        |        |        |        |        |        | 9                | .8                  | 10                    | ).6              |
| Citiation / Violation Issuance Rate | 35%     | 36%     | 29%     | 34%     | 23%     | 28%     |        |        |        |        |        |        | 31               | %                   | 44                    | 1%               |
| Controllable Issuance Rate          | 95%     | 94%     | 76%     | 91%     | 87%     | 85%     |        |        |        |        |        |        | 88               | 3%                  | 95                    | 5%               |
|                                     |         | - A     | ii .    | i       |         |         |        |        |        |        |        |        |                  |                     |                       |                  |