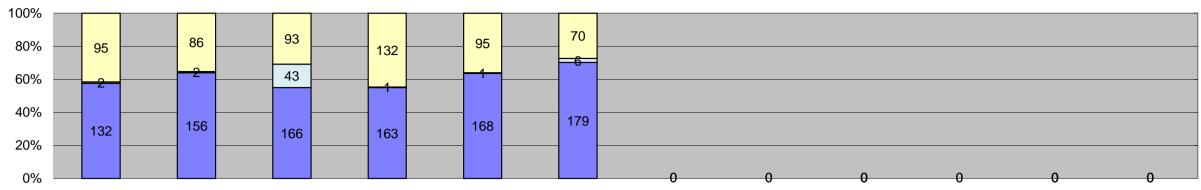

31     | 19     | 18     | 14     | 18     |              |       |      |        |        |        |                | 0              |           | 7           |
| Average Issued Red Seconds          | 13.7   | 19.7   | 5.8    | 12.5   | 10.0   | 10.3   |              |       |      |        |        |        |                | 2              |           | 4           |
| Citiation / Violation Issuance Rate | 33%    | 12%    | 17%    | 16%    | 42%    | 28%    |              |       |      |        |        |        | 25             |                |           | 2%          |
| Controllable Issuance Rate          | 89%    | 61%    | 63%    | 83%    | 100%   | 89%    |              |       |      |        |        |        | 81             | %              | 70        | )%          |







| 0% —                                |        |        |        |        |        |        | 0      | U      | U      | U      | U      | <del>- 0</del> |                |                     |                      |                   |
|-------------------------------------|--------|--------|--------|--------|--------|--------|--------|--------|--------|--------|--------|----------------|----------------|---------------------|----------------------|-------------------|
| Events                              | Jan-15 | Feb-15 | Mar-15 | Apr-15 | May-15 | Jun-15 | Jul-15 | Aug-15 | Sep-15 | Oct-15 | Nov-15 | Dec-15         | Year to Date M | onthly Average<br>% | 2014 Mon<br>Quantity | thly Average<br>% |
| Non-Violations                      | 78     | 47     | 74     | 57     | 69     |