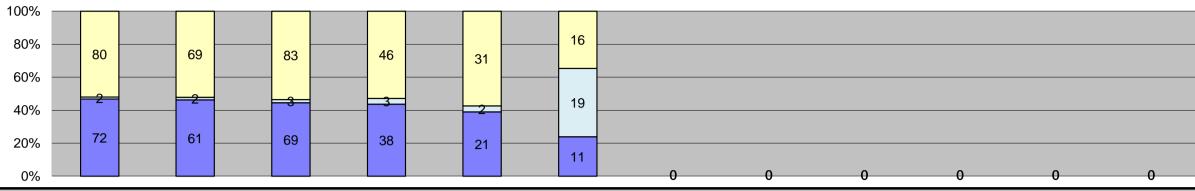

| 0%                                  |          |          |        |        |        |        |          | 0      | U      | 0      | U      | 0      | 0      |                         |                     |                       |                  |
|-------------------------------------|----------|----------|--------|--------|--------|--------|----------|--------|--------|--------|--------|--------|--------|-------------------------|---------------------|-----------------------|------------------|
| Events                              | Jan-     | 15 Feb   | o-15 N | Mar-15 | Apr-15 | May-15 | Jun-15   | Jul-15 | Aug-15 | Sep-15 | Oct-15 | Nov-15 | Dec-15 | Year to Date M Quantity | onthly Average<br>% | 2014 Mont<br>Quantity | hly Average<br>% |
| Non-Violations                      | 82       | : 6      | 66     | 114    | 86     | 73     | 70       |        |        |        |        |        |        | 82                      | 39%                 | 80                    | 41%              |
| Violations                          | 137      | 7 1      | 14     | 127    | 126    | 127    | 125      |        |        |        |        |        |        | 126                     | 61%                 | 116                   | 59%              |
| Tota                                | tal: 219 | 9 18     | 80     | 241    | 212    | 200    | 195      |        |        |        |        |        |        | 208                     | 100%                | 196                   | 100%             |
| Violations                          |          |          |        |        |        |        |          |        |        |        |        |        |        |                         |                     |                       |                  |
| Uncontrollable Non-Issued           | 117      | 7 9      | )3     | 87     | 98     | 102    | 110      |        |        |        |        |        |        | 101                     | 80%                 | 84                    | 72%              |
| Controllable Non-Issued             | 2        | 1        | 0      | 15     | 10     | 8      | 5        |        |        |        |        |        |        | 8                       | 7%                  | 13                    | 11%              |
| Citations                           | 18       | 1        | 1      | 25     | 18     | 17     | 10       |        |        |        |        |        |        | 17                      | 13%                 | 21                    | 18%              |
| Tota                                | tal: 137 | 7 1·     | 14     | 127    | 126    | 127    | 125      |        |        |        |        |        |        | 126                     | 100%                | 117                   | 100%             |
| Non-Violations                      |          |          |        |        |        |        |          |        |        |        |        |        |        |                         |                     |                       |                  |
| Rear Axle Violation                 | 0        |          | 0      | 0      | 0      | 0      | 0        |        |        |        |        |        |        | 0                       | 0%                  | 0                     | 0%               |
| Emergency Vehicle                   | 71       | 5        | 6      | 60     | 67     | 50     | 54       |        |        |        |        |        |        | 60                      | 71%                 | 66                    | 82%              |
| Right Turn                          | 0        |          | 0      | 0      | 0      | 3      | 0        |        |        |        |        |        |        | 3                       | 4%                  | 0                     | 0%               |
| No Violation Occurred               | 11       |          | 0      | 54     | 19     | 20     | 16       |        |        |        |        |        |        | 22                      | 26%                 | 14                    | 18%              |
| Tota                                | tal: 82  |          | 66     | 114    | 86     | 73     | 70       |        |        |        |        |        |        | 84                      | 100%                | 80                    | 100%             |
| Uncontrollable Non-Issued Vic       |          |          |        |        |        |        |          |        |        |        |        |        |        |                         |                     |                       |                  |
| No Plate                            | 21       | 1        | 5      | 24     | 22     | 24     | 16       |        |        |        |        |        |        | 20                      | 20%                 | 18                    | 21%              |
| Out of State Plate                  | 1        |          | 2      | 2      | 4      | 2      | 4        |        |        |        |        |        |        | 3                       | 2%                  | 3                     | 4%               |
| Glare on Plate                      | 0        |          | 0      | 0      | 0      | 1      | 0        |        |        |        |        |        |        | 1                       | 1%                  | 1                     | 1%               |
| Illegible Plate                     | 3        |          | 2      | 8      | 2      | 3      | 6        |        |        |        |        |        |        | 4                       | 4%                  | 2                     | 2%               |
| Plate Obstructed                    | 1        |          | 0      | 1      | 0      | 0      | 0        |        |        |        |        |        |        | 1                       | 1%                  |                       | 1%               |
| Windshield Glare                    | 50       |          | 26     | 21     | 38     | 38     | 37       |        |        |        |        |        |        | 35                      | 34%                 | 20                    | 22%              |
| Driver Obstructed                   | 5        |          | 6      | 1      | 1      | 4      | 4        |        |        |        |        |        |        | 4                       | 3%                  | 2                     | 3%               |
| Car Obstructed                      | 1        |          | 0      | 1      | 0      | 0      | 0        |        |        |        |        |        |        | 1                       | 1%                  |                       | 1%               |
| No DMV Match Found                  | 7        |          | 7      | 5      | 5      | 5      | 9        |        |        |        |        |        |        | 6                       | 6%                  | 6                     | 7%               |
| LASD Expired                        | 0        |          | 0      | 0      | 0      | 0      | 0        |        |        |        |        |        |        | 0                       | 0%                  | 0                     | 0%               |
| LASD Return                         | 28       |          | 35     | 24     | 26     | 25     | 34       |        |        |        |        |        |        | 29                      | 28%                 | 33                    | 38%              |
| Other                               | 0        |          | n      | 0      | 0      | 0      | 0        |        |        |        |        |        |        | 0                       | 0%                  | 0                     | 0%               |
| Tota                                |          | 7 9      | 3      | 87     | 98     | 102    | 110      |        |        |        |        |        |        | 103                     | 100%                | 87                    | 100%             |
| Controllable Non-Issued Viola       |          |          |        | U.     | 33     | 102    | 110      |        |        |        |        |        |        | 100                     | 10070               | 0.                    | 10070            |
| Framing of Plate                    | 0        |          | 0      | 0      | 0      | 0      | 0        |        |        |        |        |        |        | 0                       | 0%                  | 1                     | 6%               |
| Focus / Clarity of Plate            | 2        |          | 0      | 0      | 0      | 0      | 0        |        |        |        |        |        |        | 2                       | 14%                 | 3                     | 12%              |
| Dark Interior                       | 0        |          | 9      | 12     | 10     | 8      | 5        |        |        |        |        |        |        | 9                       | 59%                 | 4                     | 20%              |
| Framing of Driver                   | 0        |          | 0      | 0      | 0      | 0      | 0        |        |        |        |        |        |        | 0                       | 0%                  | 0                     | 0%               |
| Focus / Clarity of Driver           | 0        |          | 0      | 0      | 0      | 0      | 0        |        |        |        |        |        |        | 0                       | 0%                  | 12                    | 56%              |
| Framing of Car                      | 0        |          | 0      | 0      | 0      | 0      | 0        |        |        |        |        |        |        | 0                       | 0%                  | 0                     | 0%               |
| Data/Operator Error                 | 0        |          |        | 0      | 0      | 0      | 0        |        |        |        |        |        |        | 1                       | 7%                  | 0                     | 0%               |
| Exposure                            | 0        |          | 0      | 0      | 0      | 0      | 0        |        |        |        |        |        |        | 0                       | 0%                  | 0                     | 0%               |
| Equipment Malfunction               | 0        |          | 0      | 3      | 0      | 0      | 0        |        |        |        |        |        |        | 3                       | 20%                 | 1                     | 5%               |
| Xerox Expired                       | 0        |          | 0      | 0      | 0      | 0      | 0        |        |        |        |        |        |        | 0                       | 0%                  | 0                     | 0%               |
| Tota                                |          |          | 0      | 15     | 10     | 8      | 5        |        |        |        |        |        |        | 15                      | 100%                | 0<br><b>21</b>        | 100%             |
| Summary Metrics                     | .u., Z   | <u>'</u> |        | 10     | 10     | 3      | <u> </u> |        |        |        |        |        |        | Year to Date M          |                     |                       | hly Average      |
| Daily Average Vehicle Passes        | 3,94     | 10 3,6   | 351    | 3,587  | 3,397  | 2,522  | 3,506    |        |        |        |        |        |        | 3,4                     |                     |                       | 338              |
| Average Issued Speed                | 21       |          | 34     | 20     | 21     | 2,322  | 23       |        |        |        |        |        |        | 2                       |                     |                       | 21               |
| Average Issued Red Seconds          | 6.2      |          | .9     | 5.0    | 5.9    | 6.3    | 10.9     |        |        |        |        |        |        | 2                       |                     |                       | i.9              |
| Citiation / Violation Issuance Rate |          |          |        |        |        |        | 8%       |        |        |        |        |        |        | 13                      |                     |                       | .9<br>3%         |
|                                     |          |          |        | 20%    | 14%    | 13%    |          |        |        |        |        |        |        |                         |                     |                       |                  |
| Controllable Issuance Rate          | 90%      | ∕o   5∠  | 2%     | 63%    | 64%    | 68%    | 67%      |        |        |        |        |        |        | 67                      | 70                  | /4                    | 1%               |