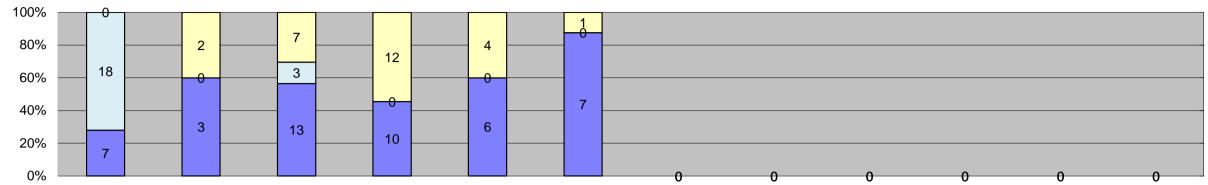

| 0%                                  |          |          |        |        |        |        |          | 0      | U      | 0      | U      | 0      | 0      |                         |                     |                       |                  |
|-------------------------------------|----------|----------|--------|--------|--------|--------|----------|--------|--------|--------|--------|--------|--------|-------------------------|---------------------|-----------------------|------------------|
| Events                              | Jan-     | 15 Feb   | o-15 N | Mar-15 | Apr-15 | May-15 | Jun-15   | Jul-15 | Aug-15 | Sep-15 | Oct-15 | Nov-15 | Dec-15 | Year to Date M Quantity | onthly Average<br>% | 2014 Mont<br>Quantity | hly Average<br>% |
| Non-Violations                      | 82       | : 6      | 66     | 114    | 86     | 73     | 70       |        |        |        |        |        |        | 82                      | 39%                 | 80                    | 41%              |
| Violations                          | 137      | 7 1      | 14     | 127    | 126    | 127    | 125      |        |        |        |        |        |        | 126                     | 61%                 | 116                   | 59%              |
| Tota                                | tal: 219 | 9 18     | 80     | 241    | 212    | 200    | 195      |        |        |        |        |        |        | 208                     | 100%                | 196                   | 100%             |
| Violations                          |          |          |        |        |        |        |          |        |        |        |        |        |        |                         |                     |                       |                  |
| Uncontrollable Non-Issued           | 117      | 7 9      | )3     | 87     | 98     | 102    | 110      |        |        |        |        |        |        | 101                     | 80%                 | 84                    | 72%              |
| Controllable Non-Issued             | 2        | 1        | 0      | 15     | 10     | 8      | 5        |        |        |        |        |        |        | 8                       | 7%                  | 13                    | 11%              |
| Citations                           | 18       | 1        | 1      | 25     | 18     | 17     | 10       |        |        |        |        |        |        | 17                      | 13%                 | 21                    | 18%              |
| Tota                                | tal: 137 | 7 1·     | 14     | 127    | 126    | 127    | 125      |        |        |        |        |        |        | 126                     | 100%                | 117                   | 100%             |
| Non-Violations                      |          |          |        |        |        |        |          |        |        |        |        |        |        |                         |                     |                       |                  |
| Rear Axle Violation                 | 0        |          | 0      | 0      | 0      | 0      | 0        |        |        |        |        |        |        | 0                       | 0%                  | 0                     | 0%               |
| Emergency Vehicle                   | 71       | 5        | 6      | 60     | 67     | 50     | 54       |        |        |        |        |        |        | 60                      | 71%                 | 66                    | 82%              |
| Right Turn                          | 0        |          | 0      | 0      | 0      | 3      | 0        |        |        |        |        |        |        | 3                       | 4%                  | 0                     | 0%               |
| No Violation Occurred               | 11       |          | 0      | 54     | 19     | 20     | 16       |        |        |        |        |        |        | 22                      | 26%                 | 14                    | 18%              |
| Tota                                | tal: 82  |          | 66     | 114    | 86     | 73     | 70       |        |        |        |        |        |        | 84                      | 100%                | 80                    | 100%             |
| Uncontrollable Non-Issued Vic       |          |          |        |        |        |        |          |        |        |        |        |        |        |                         |                     |                       |                  |
| No Plate                            | 21       | 1        | 5      | 24     | 22     | 24     | 16       |        |        |        |        |        |        | 20                      | 20%                 | 18                    | 21%              |
| Out of State Plate                  | 1        |          | 2      | 2      | 4      | 2      | 4        |        |        |        |        |        |        | 3                       | 2%                  | 3                     | 4%               |
| Glare on Plate                      | 0        |          | 0      | 0      | 0      | 1      | 0        |        |        |        |        |        |        | 1                       | 1%                  | 1                     | 1%               |
| Illegible Plate                     | 3        |          | 2      | 8      | 2      | 3      | 6        |        |        |        |        |        |        | 4                       | 4%                  | 2                     | 2%               |
| Plate Obstructed                    | 1        |          | 0      | 1      | 0      | 0      | 0        |        |        |        |        |        |        | 1                       | 1%                  |                       | 1%               |
| Windshield Glare                    | 50       |          | 26     | 21     | 38     | 38     | 37       |        |        |        |        |        |        | 35                      | 34%                 | 20                    | 22%              |
| Driver Obstructed                   | 5        |          | 6      | 1      | 1      | 4      | 4        |        |        |        |        |        |        | 4                       | 3%                  | 2                     | 3%               |
| Car Obstructed                      | 1        |          | 0      | 1      | 0      | 0      | 0        |        |        |        |        |        |        | 1                       | 1%                  |                       | 1%               |
| No DMV Match Found                  | 7        |          | 7      | 5      | 5      | 5      | 9        |        |        |        |        |        |        | 6                       | 6%                  | 6                     | 7%               |
| LASD Expired                        | 0        |          | 0      | 0      | 0      | 0      | 0        |        |        |        |        |        |        | 0                       | 0%                  | 0                     | 0%               |
| LASD Return                         | 28       |          | 35     | 24     | 26     | 25     | 34       |        |        |        |        |        |        | 29                      | 28%                 | 33                    | 38%              |
| Other                               | 0        |          | n      | 0      | 0      | 0      | 0        |        |        |        |        |        |        | 0                       | 0%                  | 0                     | 0%               |
| Tota                                |          | 7 9      | 3      | 87     | 98     | 102    | 110      |        |        |        |        |        |        | 103                     | 100%                | 87                    | 100%             |
| Controllable Non-Issued Viola       |          |          |        | U.     | 33     | 102    | 110      |        |        |        |        |        |        | 100                     | 10070               | 0.                    | 10070            |
| Framing of Plate                    | 0        |          | 0      | 0      | 0      | 0      | 0        |        |        |        |        |        |        | 0                       | 0%                  | 1                     | 6%               |
| Focus / Clarity of Plate            | 2        |          | 0      | 0      | 0      | 0      | 0        |        |        |        |        |        |        | 2                       | 14%                 | 3                     | 12%              |
| Dark Interior                       | 0        |          | 9      | 12     | 10     | 8      | 5        |        |        |        |        |        |        | 9                       | 59%                 | 4                     | 20%              |
| Framing of Driver                   | 0        |          | 0      | 0      | 0      | 0      | 0        |        |        |        |        |        |        | 0                       | 0%                  | 0                     | 0%               |
| Focus / Clarity of Driver           | 0        |          | 0      | 0      | 0      | 0      | 0        |        |        |        |        |        |        | 0                       | 0%                  | 12                    | 56%              |
| Framing of Car                      | 0        |          | 0      | 0      | 0      | 0      | 0        |        |        |        |        |        |        | 0                       | 0%                  | 0                     | 0%               |
| Data/Operator Error                 | 0        |          |        | 0      | 0      | 0      | 0        |        |        |        |        |        |        | 1                       | 7%                  | 0                     | 0%               |
| Exposure                            | 0        |          | 0      | 0      | 0      | 0      | 0        |        |        |        |        |        |        | 0                       | 0%                  | 0                     | 0%               |
| Equipment Malfunction               | 0        |          | 0      | 3      | 0      | 0      | 0        |        |        |        |        |        |        | 3                       | 20%                 | 1                     | 5%               |
| Xerox Expired                       | 0        |          | 0      | 0      | 0      | 0      | 0        |        |        |        |        |        |        | 0                       | 0%                  | 0                     | 0%               |
| Tota                                |          |          | 0      | 15     | 10     | 8      | 5        |        |        |        |        |        |        | 15                      | 100%                | 0<br><b>21</b>        | 100%             |
| Summary Metrics                     | .u., Z   | <u>'</u> |        | 10     | 10     | 3      | <u> </u> |        |        |        |        |        |        | Year to Date M          |                     |                       | hly Average      |
| Daily Average Vehicle Passes        | 3,94     | 10 3,6   | 351    | 3,587  | 3,397  | 2,522  | 3,506    |        |        |        |        |        |        | 3,4                     |                     |                       | 338              |
| Average Issued Speed                | 21       |          | 34     | 20     | 21     | 2,322  | 23       |        |        |        |        |        |        | 2                       |                     |                       | 21               |
| Average Issued Red Seconds          | 6.2      |          | .9     | 5.0    | 5.9    | 6.3    | 10.9     |        |        |        |        |        |        | 2                       |                     |                       | i.9              |
| Citiation / Violation Issuance Rate |          |          |        |        |        |        | 8%       |        |        |        |        |        |        | 13                      |                     |                       | .9<br>3%         |
|                                     |          |          |        | 20%    | 14%    | 13%    |          |        |        |        |        |        |        |                         |                     |                       |                  |
| Controllable Issuance Rate          | 90%      | ∕o   5∠  | 2%     | 63%    | 64%    | 68%    | 67%      |        |        |        |        |        |        | 67                      | 70                  | /4                    | 1%               |