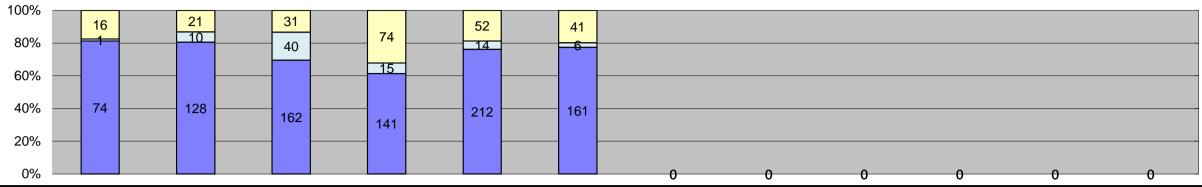

| 0% —                                |         |         |         |         |         |         | 0      | 0      | 0      | 0      | 0      | 0      |                  |                     |                       |                  |
|-------------------------------------|---------|---------|---------|---------|---------|---------|--------|--------|--------|--------|--------|--------|------------------|---------------------|-----------------------|------------------|
| Events                              | Jan-15  | Feb-15  | Mar-15  | Apr-15  | May-15  | Jun-15  | Jul-15 | Aug-15 | Sep-15 | Oct-15 | Nov-15 | Dec-15 | Year to Date M   | onthly Average<br>% | 2014 Mont<br>Quantity | hly Average<br>% |
| Non-Violations                      | 8,210   | 7,432   | 6,821   | 6,673   | 3,730   | 5,761   |        |        |        |        |        |        | 6,438            | 62%                 | 11,235                | 67%              |
| Violations                          | 4,327   | 4,354   | 4,593   | 4,611   | 2,258   | 3,368   |        |        |        |        |        |        | 3,919            | 38%                 | 5,491                 | 33%              |
| Total:                              | 12,537  | 11,786  | 11,414  | 11,284  | 5,988   | 9,129   |        |        |        |        |        |        | 10,356           | 100%                | 16,726                | 100%             |
| Violations                          |         |         |         |         |         |         |        |        |        |        |        |        |                  |                     |                       |                  |
| Uncontrollable Non-Issued           | 2,730   | 2,698   | 2,850   | 2,873   | 1,660   | 2,254   |        |        |        |        |        |        | 2,511            | 64%                 | 2,966                 | 54%              |
| Controllable Non-Issued             | 84      | 106     | 427     | 162     | 75      | 171     |        |        |        |        |        |        | 171              | 4%                  | 138                   | 3%               |
| Citations                           | 1,513   | 1,550   | 1,316   | 1,576   | 523     | 943     |        |        |        |        |        |        | 1,237            | 32%                 | 2,387                 | 43%              |
| Total:                              | 4,327   | 4,354   | 4,593   | 4,611   | 2,258   | 3,368   |        |        |        |        |        |        | 3,919            | 100%                | 5,491                 | 100%             |
| Non-Violations                      |         |         |         |         |         |         |        |        |        |        |        |        |                  |                     |                       |                  |
| Rear Axle Violation                 | 2       | 7       | 3       | 0       | 0       | 1       |        |        |        |        |        |        | 3                | 0%                  | 22                    | 0%               |
| Emergency Vehicle                   | 201     | 168     | 168     | 174     | 126     | 124     |        |        |        |        |        |        | 160              | 2%                  | 181                   | 2%               |
| Right Turn                          | 23      | 36      | 0       | 16      | 28      | 0       |        |        |        |        |        |        | 26               | 0%                  | 48                    | 0%               |
| No Violation Occurred               | 7,984   | 7,221   | 6,650   | 6,483   | 3,576   | 5,636   |        |        |        |        |        |        | 6,258            | 97%                 | 10,984                | 98%              |
| Total:                              | 8,210   | 7,432   | 6,821   | 6,673   | 3,730   | 5,761   |        |        |        |        |        |        | 6,448            | 100%                | 11,235                | 100%             |
| Uncontrollable Non-Issued Violat    | ions    |         |         |         |         |         |        |        |        |        |        |        |                  |                     |                       |                  |
| No Plate                            | 571     | 567     | 645     | 673     | 344     | 497     |        |        |        |        |        |        | 550              | 21%                 | 638                   | 21%              |
| Out of State Plate                  | 97      | 105     | 119     | 109     | 51      | 79      |        |        |        |        |        |        | 93               | 4%                  | 110                   | 4%               |
| Glare on Plate                      | 6       | 15      | 3       | 7       | 2       | 2       |        |        |        |        |        |        | 6                | 0%                  | 79                    | 3%               |
| Illegible Plate                     | 36      | 119     | 113     | 63      | 58      | 94      |        |        |        |        |        |        | 81               | 3%                  | 77                    | 3%               |
| Plate Obstructed                    | 18      | 25      | 29      | 35      | 10      | 21      |        |        |        |        |        |        | 23               | 1%                  | 27                    | 1%               |
| Windshield Glare                    | 399     | 151     | 243     | 401     | 365     | 308     |        |        |        |        |        |        | 311              | 12%                 | 270                   | 9%               |
| Driver Obstructed                   | 364     | 187     | 167     | 351     | 107     | 227     |        |        |        |        |        |        | 234              | 9%                  | 81                    | 3%               |
| Car Obstructed                      | 31      | 36      | 32      | 30      | 24      | 24      |        |        |        |        |        |        | 30               | 1%                  | 42                    | 1%               |
| No DMV Match Found                  | 273     | 300     | 275     | 284     | 150     | 207     |        |        |        |        |        |        | 248              | 10%                 | 387                   | 13%              |
| LASD Expired                        | 23      | 5       | 0       | 1       | 17      | 2       |        |        |        |        |        |        | 10               | 0%                  | 47                    | 2%               |
| LASD Return                         | 811     | 1,188   | 1,224   | 919     | 532     | 793     |        |        |        |        |        |        | 911              | 35%                 | 1,128                 | 37%              |
| Other                               | 101     | 0       | 0       | 0       | 0       | 0       |        |        |        |        |        |        | 101              | 4%                  | 128                   | 4%               |
| Total:                              | 2,730   | 2,698   | 2,850   | 2,873   | 1,660   | 2,254   |        |        |        |        |        |        | 2,597            | 100%                | 3,014                 | 100%             |
| Controllable Non-Issued Violation   | ıs      |         |         |         |         |         |        |        |        |        |        |        |                  |                     |                       |                  |
| Framing of Plate                    | 0       | 0       | 0       | 0       | 0       | 0       |        |        |        |        |        |        | 0                | 0%                  | 3                     | 2%               |
| Focus / Clarity of Plate            | 33      | 0       | 0       | 3       | 0       | 3       |        |        |        |        |        |        | 13               | 7%                  | 5                     | 3%               |
| Dark Interior                       | 0       | 62      | 104     | 127     | 55      | 83      |        |        |        |        |        |        | 86               | 43%                 | 40                    | 27%              |
| Framing of Driver                   | 0       | 0       | 0       | 0       | 0       | 1       |        |        |        |        |        |        | 1                | 1%                  | 2                     | 1%               |
| Focus / Clarity of Driver           | 0       | 0       | 0       | 4       | 2       | 25      |        |        |        |        |        |        | 10               | 5%                  | 2                     | 1%               |
| Framing of Car                      | 0       | 0       | 0       | 0       | 0       | 0       |        |        |        |        |        |        | 0                | 0%                  | 4                     | 3%               |
| Data/Operator Error                 | 32      | 25      | 23      | 2       | 1       | 17      |        |        |        |        |        |        | 17               | 8%                  | 4                     | 2%               |
| Exposure                            | 2       | 0       | 1       | 2       | 1       | 1       |        |        |        |        |        |        | 1                | 1%                  | 4                     | 3%               |
| Equipment Malfunction               | 16      | 16      | 299     | 24      | 14      | 38      |        |        |        |        |        |        | 68               | 34%                 | 82                    | 55%              |
| Xerox Expired                       | 1       | 3       | 0       | 0       | 2       | 3       |        |        |        |        |        |        | 2                | 1%                  | 4                     | 3%               |
| Total:                              | 84      | 106     | 427     | 162     | 75      | 171     |        |        |        |        |        |        | 199              | 100%                | 150                   | 100%             |
| Summary Metrics                     |         |         |         |         |         |         |        |        |        |        |        |        | Year to Date Mor | thly Average        | 2014 Month            | nly Average      |
| Daily Average Vehicle Passes        | 250,375 | 246,569 | 181,305 | 178,047 | 136,277 | 182,488 |        |        |        |        |        |        | 195              | ,844                | 336                   | ,850             |
| Average Issued Speed                | 22      | 33      | 23      | 23      | 25      | 23      |        |        |        |        |        |        | 2                | 5                   | 2                     | 3                |
| Average Issued Red Seconds          | 9.8     | 13.3    | 7.9     | 10.0    | 7.4     | 10.3    |        |        |        |        |        |        | 9                | .8                  | 10                    | ).6              |
| Citiation / Violation Issuance Rate | 35%     | 36%     | 29%     | 34%     | 23%     | 28%     |        |        |        |        |        |        | 31               | %                   | 44                    | 1%               |
| Controllable Issuance Rate          | 95%     | 94%     | 76%     | 91%     | 87%     | 85%     |        |        |        |        |        |        | 88               | 3%                  | 95                    | 5%               |
|                                     |         | - A     | ii .    | i       |         |         |        |        |        |        |        |        |                  |                     |                       |                  |