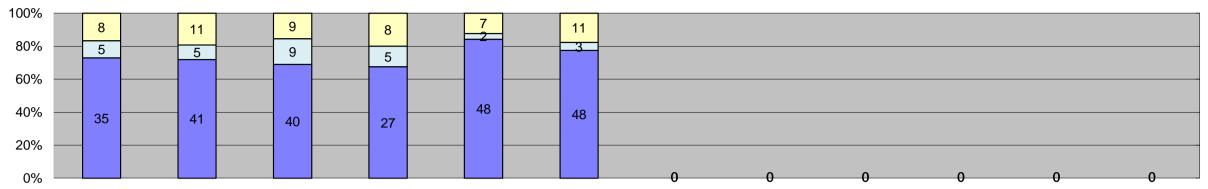

| 3              |                     |                       | 30                |
| Average Issued Red Seconds          | 2.9     | 5.1      | 2.1    | 1.2    | 0.5    | 0.8      |        |        |        |        |        |        | 2              |                     |                       | 2.7               |
| Citiation / Violation Issuance Rate | 10%     | 10%      | 9%     | 11%    | 5%     | 9%       |        |        |        |        |        |        | 99             |                     |                       | 4%                |
| Controllable Issuance Rate          | 79%     | 67%      | 54%    | 67%    | 38%    | 62%      |        |        |        |        |        |        | 61             | %                   | 75                    | 5%                |





|                                | %                                     |        |        |        |        |        | <u> </u> | 0      | U      | <u> </u> | 0      | 0      | Year to Date M | onthly Average | 2014 Mon | thly Average |
|--------------------------------|---------------------------------------|--------|--------|--------|--------|--------|----------|--------|--------|----------|--------|--------|----------------|----------------|----------|--------------|
| Events                         | Jan-15                                | Feb-15 | Mar-15 | Apr-15 | May-15 | Jun-15 | Jul-15   | Aug-15 | Sep-15 | Oct-15   | Nov-15 | Dec-15 | Quantity       | %              | Quantity | my Average % |
| Non-Violations                 | 24                                    | 17     |