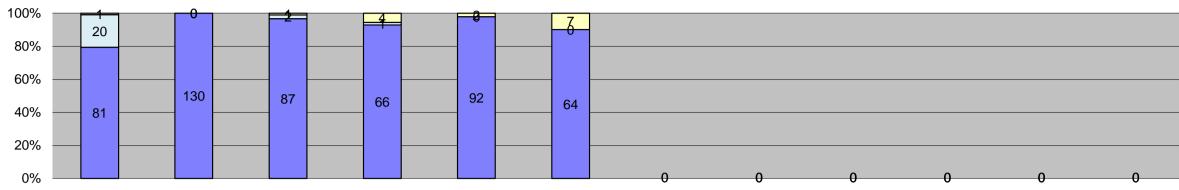

| 3                   |                      | ł.6               |
| Citiation / Violation Issuance Rate | 41%    | 35%    | 31%    | 45%    | 36%    | 27%    |        |        |        |        |        |                |                | 5%                  |                      | 4%                |
| Controllable Issuance Rate          | 98%    | 98%    | 68%    | 99%    | 99%    | 92%    |        |        |        |        |        |                |                | 2%                  |                      | 7%                |
| Controllable issuance Kate          | 9070   | 9070   | 0070   | 9970   | 9970   | 9270   |        |        |        |        |        |                | 1 92           | - /0                | 0                    | / /0              |





| 0% -                                |        |        |        |        |        |        | 0      | 0      | 0      | 0      | 0      |        |                |                     |                       |                  |
|-------------------------------------|--------|--------|--------|--------|--------|--------|--------|--------|--------|--------|--------|--------|----------------|---------------------|-----------------------|------------------|
| Events                              | Jan-15 | Feb-15 | Mar-15 | Apr-15 | May-15 | Jun-15 | Jul-15 | Aug-15 | Sep-15 | Oct-15 | Nov-15 | Dec-15 | Year to Date M | onthly Average<br>% | 2014 Mont<br>Quantity | nly Average<br>% |
| Non-Violations                      | 427    | 412    | 383    | 332    | 417    | 263    |        |