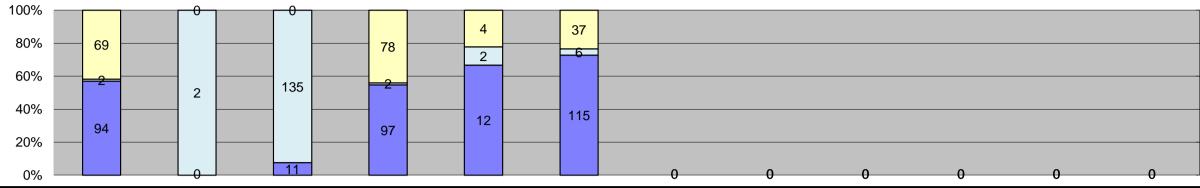

| 0%                                  |          |          |        |        |        |        |          | 0      | U      | 0      | U      | 0      | 0      |                         |                     |                       |                  |
|-------------------------------------|----------|----------|--------|--------|--------|--------|----------|--------|--------|--------|--------|--------|--------|-------------------------|---------------------|-----------------------|------------------|
| Events                              | Jan-     | 15 Feb   | o-15 N | Mar-15 | Apr-15 | May-15 | Jun-15   | Jul-15 | Aug-15 | Sep-15 | Oct-15 | Nov-15 | Dec-15 | Year to Date M Quantity | onthly Average<br>% | 2014 Mont<br>Quantity | hly Average<br>% |
| Non-Violations                      | 82       | : 6      | 66     | 114    | 86     | 73     | 70       |        |        |        |        |        |        | 82                      | 39%                 | 80                    | 41%              |
| Violations                          | 137      | 7 1      | 14     | 127    | 126    | 127    | 125      |        |        |        |        |        |        | 126                     | 61%                 | 116                   | 59%              |
| Tota                                | tal: 219 | 9 18     | 80     | 241    | 212    | 200    | 195      |        |        |        |        |        |        | 208                     | 100%                | 196                   | 100%             |
| Violations                          |          |          |        |        |        |        |          |        |        |        |        |        |        |                         |                     |                       |                  |
| Uncontrollable Non-Issued           | 117      | 7 9      | )3     | 87     | 98     | 102    | 110      |        |        |        |        |        |        | 101                     | 80%                 | 84                    | 72%              |
| Controllable Non-Issued             | 2        | 1        | 0      | 15     | 10     | 8      | 5        |        |        |        |        |        |        | 8                       | 7%                  | 13                    | 11%              |
| Citations                           | 18       | 1        | 1      | 25     | 18     | 17     | 10       |        |        |        |        |        |        | 17                      | 13%                 | 21                    | 18%              |
| Tota                                | tal: 137 | 7 1·     | 14     | 127    | 126    | 127    | 125      |        |        |        |        |        |        | 126                     | 100%                | 117                   | 100%             |
| Non-Violations                      |          |          |        |        |        |        |          |        |        |        |        |        |        |                         |                     |                       |                  |
| Rear Axle Violation                 | 0        |          | 0      | 0      | 0      | 0      | 0        |        |        |        |        |        |        | 0                       | 0%                  | 0                     | 0%               |
| Emergency Vehicle                   | 71       | 5        | 6      | 60     | 67     | 50     | 54       |        |        |        |        |        |        | 60                      | 71%                 | 66                    | 82%              |
| Right Turn                          | 0        |          | 0      | 0      | 0      | 3      | 0        |        |        |        |        |        |        | 3                       | 4%                  | 0                     | 0%               |
| No Violation Occurred               | 11       |          | 0      | 54     | 19     | 20     | 16       |        |        |        |        |        |        | 22                      | 26%                 | 14                    | 18%              |
| Tota                                | tal: 82  |          | 66     | 114    | 86     | 73     | 70       |        |        |        |        |        |        | 84                      | 100%                | 80                    | 100%             |
| Uncontrollable Non-Issued Vic       |          |          |        |        |        |        |          |        |        |        |        |        |        |                         |                     |                       |                  |
| No Plate                            | 21       | 1        | 5      | 24     | 22     | 24     | 16       |        |        |        |        |        |        | 20                      | 20%                 | 18                    | 21%              |
| Out of State Plate                  | 1        |          | 2      | 2      | 4      | 2      | 4        |        |        |        |        |        |        | 3                       | 2%                  | 3                     | 4%               |
| Glare on Plate                      | 0        |          | 0      | 0      | 0      | 1      | 0        |        |        |        |        |        |        | 1                       | 1%                  | 1                     | 1%               |
| Illegible Plate                     | 3        |          | 2      | 8      | 2      | 3      | 6        |        |        |        |        |        |        | 4                       | 4%                  | 2                     | 2%               |
| Plate Obstructed                    | 1        |          | 0      | 1      | 0      | 0      | 0        |        |        |        |        |        |        | 1                       | 1%                  |                       | 1%               |
| Windshield Glare                    | 50       |          | 26     | 21     | 38     | 38     | 37       |        |        |        |        |        |        | 35                      | 34%                 | 20                    | 22%              |
| Driver Obstructed                   | 5        |          | 6      | 1      | 1      | 4      | 4        |        |        |        |        |        |        | 4                       | 3%                  | 2                     | 3%               |
| Car Obstructed                      | 1        |          | 0      | 1      | 0      | 0      | 0        |        |        |        |        |        |        | 1                       | 1%                  |                       | 1%               |
| No DMV Match Found                  | 7        |          | 7      | 5      | 5      | 5      | 9        |        |        |        |        |        |        | 6                       | 6%                  | 6                     | 7%               |
| LASD Expired                        | 0        |          | 0      | 0      | 0      | 0      | 0        |        |        |        |        |        |        | 0                       | 0%                  | 0                     | 0%               |
| LASD Return                         | 28       |          | 35     | 24     | 26     | 25     | 34       |        |        |        |        |        |        | 29                      | 28%                 | 33                    | 38%              |
| Other                               | 0        |          | n      | 0      | 0      | 0      | 0        |        |        |        |        |        |        | 0                       | 0%                  | 0                     | 0%               |
| Tota                                |          | 7 9      | 3      | 87     | 98     | 102    | 110      |        |        |        |        |        |        | 103                     | 100%                | 87                    | 100%             |
| Controllable Non-Issued Viola       |          |          |        | U.     | 33     | 102    | 110      |        |        |        |        |        |        | 100                     | 10070               | 0.                    | 10070            |
| Framing of Plate                    | 0        |          | 0      | 0      | 0      | 0      | 0        |        |        |        |        |        |        | 0                       | 0%                  | 1                     | 6%               |
| Focus / Clarity of Plate            | 2        |          | 0      | 0      | 0      | 0      | 0        |        |        |        |        |        |        | 2                       | 14%                 | 3                     | 12%              |
| Dark Interior                       | 0        |          | 9      | 12     | 10     | 8      | 5        |        |        |        |        |        |        | 9                       | 59%                 | 4                     | 20%              |
| Framing of Driver                   | 0        |          | 0      | 0      | 0      | 0      | 0        |        |        |        |        |        |        | 0                       | 0%                  | 0                     | 0%               |
| Focus / Clarity of Driver           | 0        |          | 0      | 0      | 0      | 0      | 0        |        |        |        |        |        |        | 0                       | 0%                  | 12                    | 56%              |
| Framing of Car                      | 0        |          | 0      | 0      | 0      | 0      | 0        |        |        |        |        |        |        | 0                       | 0%                  | 0                     | 0%               |
| Data/Operator Error                 | 0        |          |        | 0      | 0      | 0      | 0        |        |        |        |        |        |        | 1                       | 7%                  | 0                     | 0%               |
| Exposure                            | 0        |          | 0      | 0      | 0      | 0      | 0        |        |        |        |        |        |        | 0                       | 0%                  | 0                     | 0%               |
| Equipment Malfunction               | 0        |          | 0      | 3      | 0      | 0      | 0        |        |        |        |        |        |        | 3                       | 20%                 | 1                     | 5%               |
| Xerox Expired                       | 0        |          | 0      | 0      | 0      | 0      | 0        |        |        |        |        |        |        | 0                       | 0%                  | 0                     | 0%               |
| Tota                                |          |          | 0      | 15     | 10     | 8      | 5        |        |        |        |        |        |        | 15                      | 100%                | 0<br><b>21</b>        | 100%             |
| Summary Metrics                     | .u., Z   | <u>'</u> |        | 10     | 10     | 3      | <u> </u> |        |        |        |        |        |        | Year to Date M          |                     |                       | hly Average      |
| Daily Average Vehicle Passes        | 3,94     | 10 3,6   | 351    | 3,587  | 3,397  | 2,522  | 3,506    |        |        |        |        |        |        | 3,4                     |                     |                       | 338              |
| Average Issued Speed                | 21       |          | 34     | 20     | 21     | 2,322  | 23       |        |        |        |        |        |        | 2                       |                     |                       | 21               |
| Average Issued Red Seconds          | 6.2      |          | .9     | 5.0    | 5.9    | 6.3    | 10.9     |        |        |        |        |        |        | 2                       |                     |                       | i.9              |
| Citiation / Violation Issuance Rate |          |          |        |        |        |        | 8%       |        |        |        |        |        |        | 13                      |                     |                       | .9<br>3%         |
|                                     |          |          |        | 20%    | 14%    | 13%    |          |        |        |        |        |        |        |                         |                     |                       |                  |
| Controllable Issuance Rate          | 90%      | ∕o   5∠  | 2%     | 63%    | 64%    | 68%    | 67%      |        |        |        |        |        |        | 67                      | 70                  | /4                    | 1%               |