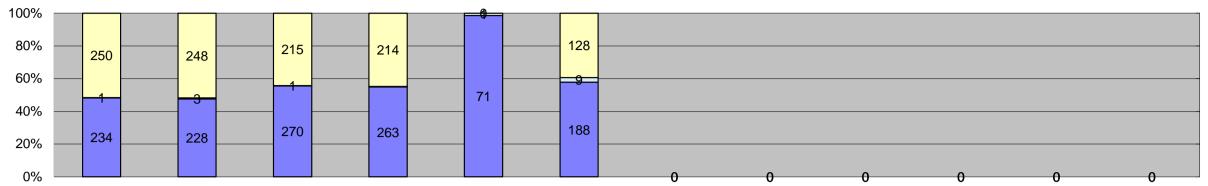

| 0% —                                |         |         |         |         |         |         | 0      | 0      | 0      | 0      | 0      | 0      |                  |                     |                       |                  |
|-------------------------------------|---------|---------|---------|---------|---------|---------|--------|--------|--------|--------|--------|--------|------------------|---------------------|-----------------------|------------------|
| Events                              | Jan-15  | Feb-15  | Mar-15  | Apr-15  | May-15  | Jun-15  | Jul-15 | Aug-15 | Sep-15 | Oct-15 | Nov-15 | Dec-15 | Year to Date M   | onthly Average<br>% | 2014 Mont<br>Quantity | hly Average<br>% |
| Non-Violations                      | 8,210   | 7,432   | 6,821   | 6,673   | 3,730   | 5,761   |        |        |        |        |        |        | 6,438            | 62%                 | 11,235                | 67%              |
| Violations                          | 4,327   | 4,354   | 4,593   | 4,611   | 2,258   | 3,368   |        |        |        |        |        |        | 3,919            | 38%                 | 5,491                 | 33%              |
| Total:                              | 12,537  | 11,786  | 11,414  | 11,284  | 5,988   | 9,129   |        |        |        |        |        |        | 10,356           | 100%                | 16,726                | 100%             |
| Violations                          |         |         |         |         |         |         |        |        |        |        |        |        |                  |                     |                       |                  |
| Uncontrollable Non-Issued           | 2,730   | 2,698   | 2,850   | 2,873   | 1,660   | 2,254   |        |        |        |        |        |        | 2,511            | 64%                 | 2,966                 | 54%              |
| Controllable Non-Issued             | 84      | 106     | 427     | 162     | 75      | 171     |        |        |        |        |        |        | 171              | 4%                  | 138                   | 3%               |
| Citations                           | 1,513   | 1,550   | 1,316   | 1,576   | 523     | 943     |        |        |        |        |        |        | 1,237            | 32%                 | 2,387                 | 43%              |
| Total:                              | 4,327   | 4,354   | 4,593   | 4,611   | 2,258   | 3,368   |        |        |        |        |        |        | 3,919            | 100%                | 5,491                 | 100%             |
| Non-Violations                      |         |         |         |         |         |         |        |        |        |        |        |        |                  |                     |                       |                  |
| Rear Axle Violation                 | 2       | 7       | 3       | 0       | 0       | 1       |        |        |        |        |        |        | 3                | 0%                  | 22                    | 0%               |
| Emergency Vehicle                   | 201     | 168     | 168     | 174     | 126     | 124     |        |        |        |        |        |        | 160              | 2%                  | 181                   | 2%               |
| Right Turn                          | 23      | 36      | 0       | 16      | 28      | 0       |        |        |        |        |        |        | 26               | 0%                  | 48                    | 0%               |
| No Violation Occurred               | 7,984   | 7,221   | 6,650   | 6,483   | 3,576   | 5,636   |        |        |        |        |        |        | 6,258            | 97%                 | 10,984                | 98%              |
| Total:                              | 8,210   | 7,432   | 6,821   | 6,673   | 3,730   | 5,761   |        |        |        |        |        |        | 6,448            | 100%                | 11,235                | 100%             |
| Uncontrollable Non-Issued Violat    | ions    |         |         |         |         |         |        |        |        |        |        |        |                  |                     |                       |                  |
| No Plate                            | 571     | 567     | 645     | 673     | 344     | 497     |        |        |        |        |        |        | 550              | 21%                 | 638                   | 21%              |
| Out of State Plate                  | 97      | 105     | 119     | 109     | 51      | 79      |        |        |        |        |        |        | 93               | 4%                  | 110                   | 4%               |
| Glare on Plate                      | 6       | 15      | 3       | 7       | 2       | 2       |        |        |        |        |        |        | 6                | 0%                  | 79                    | 3%               |
| Illegible Plate                     | 36      | 119     | 113     | 63      | 58      | 94      |        |        |        |        |        |        | 81               | 3%                  | 77                    | 3%               |
| Plate Obstructed                    | 18      | 25      | 29      | 35      | 10      | 21      |        |        |        |        |        |        | 23               | 1%                  | 27                    | 1%               |
| Windshield Glare                    | 399     | 151     | 243     | 401     | 365     | 308     |        |        |        |        |        |        | 311              | 12%                 | 270                   | 9%               |
| Driver Obstructed                   | 364     | 187     | 167     | 351     | 107     | 227     |        |        |        |        |        |        | 234              | 9%                  | 81                    | 3%               |
| Car Obstructed                      | 31      | 36      | 32      | 30      | 24      | 24      |        |        |        |        |        |        | 30               | 1%                  | 42                    | 1%               |
| No DMV Match Found                  | 273     | 300     | 275     | 284     | 150     | 207     |        |        |        |        |        |        | 248              | 10%                 | 387                   | 13%              |
| LASD Expired                        | 23      | 5       | 0       | 1       | 17      | 2       |        |        |        |        |        |        | 10               | 0%                  | 47                    | 2%               |
| LASD Return                         | 811     | 1,188   | 1,224   | 919     | 532     | 793     |        |        |        |        |        |        | 911              | 35%                 | 1,128                 | 37%              |
| Other                               | 101     | 0       | 0       | 0       | 0       | 0       |        |        |        |        |        |        | 101              | 4%                  | 128                   | 4%               |
| Total:                              | 2,730   | 2,698   | 2,850   | 2,873   | 1,660   | 2,254   |        |        |        |        |        |        | 2,597            | 100%                | 3,014                 | 100%             |
| Controllable Non-Issued Violation   | ıs      |         |         |         |         |         |        |        |        |        |        |        |                  |                     |                       |                  |
| Framing of Plate                    | 0       | 0       | 0       | 0       | 0       | 0       |        |        |        |        |        |        | 0                | 0%                  | 3                     | 2%               |
| Focus / Clarity of Plate            | 33      | 0       | 0       | 3       | 0       | 3       |        |        |        |        |        |        | 13               | 7%                  | 5                     | 3%               |
| Dark Interior                       | 0       | 62      | 104     | 127     | 55      | 83      |        |        |        |        |        |        | 86               | 43%                 | 40                    | 27%              |
| Framing of Driver                   | 0       | 0       | 0       | 0       | 0       | 1       |        |        |        |        |        |        | 1                | 1%                  | 2                     | 1%               |
| Focus / Clarity of Driver           | 0       | 0       | 0       | 4       | 2       | 25      |        |        |        |        |        |        | 10               | 5%                  | 2                     | 1%               |
| Framing of Car                      | 0       | 0       | 0       | 0       | 0       | 0       |        |        |        |        |        |        | 0                | 0%                  | 4                     | 3%               |
| Data/Operator Error                 | 32      | 25      | 23      | 2       | 1       | 17      |        |        |        |        |        |        | 17               | 8%                  | 4                     | 2%               |
| Exposure                            | 2       | 0       | 1       | 2       | 1       | 1       |        |        |        |        |        |        | 1                | 1%                  | 4                     | 3%               |
| Equipment Malfunction               | 16      | 16      | 299     | 24      | 14      | 38      |        |        |        |        |        |        | 68               | 34%                 | 82                    | 55%              |
| Xerox Expired                       | 1       | 3       | 0       | 0       | 2       | 3       |        |        |        |        |        |        | 2                | 1%                  | 4                     | 3%               |
| Total:                              | 84      | 106     | 427     | 162     | 75      | 171     |        |        |        |        |        |        | 199              | 100%                | 150                   | 100%             |
| Summary Metrics                     |         |         |         |         |         |         |        |        |        |        |        |        | Year to Date Mor | thly Average        | 2014 Month            | nly Average      |
| Daily Average Vehicle Passes        | 250,375 | 246,569 | 181,305 | 178,047 | 136,277 | 182,488 |        |        |        |        |        |        | 195              | ,844                | 336                   | ,850             |
| Average Issued Speed                | 22      | 33      | 23      | 23      | 25      | 23      |        |        |        |        |        |        | 2                | 5                   | 2                     | 3                |
| Average Issued Red Seconds          | 9.8     | 13.3    | 7.9     | 10.0    | 7.4     | 10.3    |        |        |        |        |        |        | 9                | .8                  | 10                    | ).6              |
| Citiation / Violation Issuance Rate | 35%     | 36%     | 29%     | 34%     | 23%     | 28%     |        |        |        |        |        |        | 31               | %                   | 44                    | 1%               |
| Controllable Issuance Rate          | 95%     | 94%     | 76%     | 91%     | 87%     | 85%     |        |        |        |        |        |        | 88               | 3%                  | 95                    | 5%               |
|                                     |         | - A     | ii .    | i       |         |         |        |        |        |        |        |        |                  |                     |                       |                  |