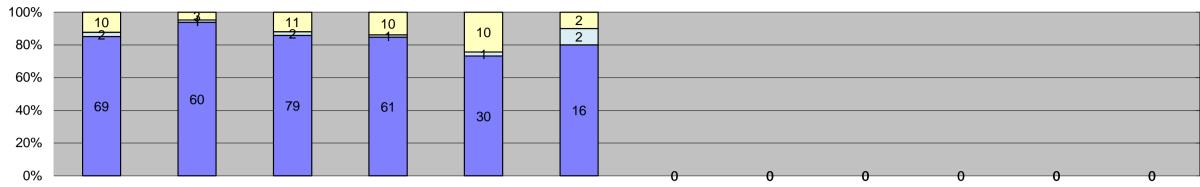

| 0% —                                |         |         |         |         |         |         | 0      | 0      | 0      | 0      | 0      | 0      |                  |                     |                       |                  |
|-------------------------------------|---------|---------|---------|---------|---------|---------|--------|--------|--------|--------|--------|--------|------------------|---------------------|-----------------------|------------------|
| Events                              | Jan-15  | Feb-15  | Mar-15  | Apr-15  | May-15  | Jun-15  | Jul-15 | Aug-15 | Sep-15 | Oct-15 | Nov-15 | Dec-15 | Year to Date M   | onthly Average<br>% | 2014 Mont<br>Quantity | hly Average<br>% |
| Non-Violations                      | 8,210   | 7,432   | 6,821   | 6,673   | 3,730   | 5,761   |        |        |        |        |        |        | 6,438            | 62%                 | 11,235                | 67%              |
| Violations                          | 4,327   | 4,354   | 4,593   | 4,611   | 2,258   | 3,368   |        |        |        |        |        |        | 3,919            | 38%                 | 5,491                 | 33%              |
| Total:                              | 12,537  | 11,786  | 11,414  | 11,284  | 5,988   | 9,129   |        |        |        |        |        |        | 10,356           | 100%                | 16,726                | 100%             |
| Violations                          |         |         |         |         |         |         |        |        |        |        |        |        |                  |                     |                       |                  |
| Uncontrollable Non-Issued           | 2,730   | 2,698   | 2,850   | 2,873   | 1,660   | 2,254   |        |        |        |        |        |        | 2,511            | 64%                 | 2,966                 | 54%              |
| Controllable Non-Issued             | 84      | 106     | 427     | 162     | 75      | 171     |        |        |        |        |        |        | 171              | 4%                  | 138                   | 3%               |
| Citations                           | 1,513   | 1,550   | 1,316   | 1,576   | 523     | 943     |        |        |        |        |        |        | 1,237            | 32%                 | 2,387                 | 43%              |
| Total:                              | 4,327   | 4,354   | 4,593   | 4,611   | 2,258   | 3,368   |        |        |        |        |        |        | 3,919            | 100%                | 5,491                 | 100%             |
| Non-Violations                      |         |         |         |         |         |         |        |        |        |        |        |        |                  |                     |                       |                  |
| Rear Axle Violation                 | 2       | 7       | 3       | 0       | 0       | 1       |        |        |        |        |        |        | 3                | 0%                  | 22                    | 0%               |
| Emergency Vehicle                   | 201     | 168     | 168     | 174     | 126     | 124     |        |        |        |        |        |        | 160              | 2%                  | 181                   | 2%               |
| Right Turn                          | 23      | 36      | 0       | 16      | 28      | 0       |        |        |        |        |        |        | 26               | 0%                  | 48                    | 0%               |
| No Violation Occurred               | 7,984   | 7,221   | 6,650   | 6,483   | 3,576   | 5,636   |        |        |        |        |        |        | 6,258            | 97%                 | 10,984                | 98%              |
| Total:                              | 8,210   | 7,432   | 6,821   | 6,673   | 3,730   | 5,761   |        |        |        |        |        |        | 6,448            | 100%                | 11,235                | 100%             |
| Uncontrollable Non-Issued Violat    | ions    |         |         |         |         |         |        |        |        |        |        |        |                  |                     |                       |                  |
| No Plate                            | 571     | 567     | 645     | 673     | 344     | 497     |        |        |        |        |        |        | 550              | 21%                 | 638                   | 21%              |
| Out of State Plate                  | 97      | 105     | 119     | 109     | 51      | 79      |        |        |        |        |        |        | 93               | 4%                  | 110                   | 4%               |
| Glare on Plate                      | 6       | 15      | 3       | 7       | 2       | 2       |        |        |        |        |        |        | 6                | 0%                  | 79                    | 3%               |
| Illegible Plate                     | 36      | 119     | 113     | 63      | 58      | 94      |        |        |        |        |        |        | 81               | 3%                  | 77                    | 3%               |
| Plate Obstructed                    | 18      | 25      | 29      | 35      | 10      | 21      |        |        |        |        |        |        | 23               | 1%                  | 27                    | 1%               |
| Windshield Glare                    | 399     | 151     | 243     | 401     | 365     | 308     |        |        |        |        |        |        | 311              | 12%                 | 270                   | 9%               |
| Driver Obstructed                   | 364     | 187     | 167     | 351     | 107     | 227     |        |        |        |        |        |        | 234              | 9%                  | 81                    | 3%               |
| Car Obstructed                      | 31      | 36      | 32      | 30      | 24      | 24      |        |        |        |        |        |        | 30               | 1%                  | 42                    | 1%               |
| No DMV Match Found                  | 273     | 300     | 275     | 284     | 150     | 207     |        |        |        |        |        |        | 248              | 10%                 | 387                   | 13%              |
| LASD Expired                        | 23      | 5       | 0       | 1       | 17      | 2       |        |        |        |        |        |        | 10               | 0%                  | 47                    | 2%               |
| LASD Return                         | 811     | 1,188   | 1,224   | 919     | 532     | 793     |        |        |        |        |        |        | 911              | 35%                 | 1,128                 | 37%              |
| Other                               | 101     | 0       | 0       | 0       | 0       | 0       |        |        |        |        |        |        | 101              | 4%                  | 128                   | 4%               |
| Total:                              | 2,730   | 2,698   | 2,850   | 2,873   | 1,660   | 2,254   |        |        |        |        |        |        | 2,597            | 100%                | 3,014                 | 100%             |
| Controllable Non-Issued Violation   | ıs      |         |         |         |         |         |        |        |        |        |        |        |                  |                     |                       |                  |
| Framing of Plate                    | 0       | 0       | 0       | 0       | 0       | 0       |        |        |        |        |        |        | 0                | 0%                  | 3                     | 2%               |
| Focus / Clarity of Plate            | 33      | 0       | 0       | 3       | 0       | 3       |        |        |        |        |        |        | 13               | 7%                  | 5                     | 3%               |
| Dark Interior                       | 0       | 62      | 104     | 127     | 55      | 83      |        |        |        |        |        |        | 86               | 43%                 | 40                    | 27%              |
| Framing of Driver                   | 0       | 0       | 0       | 0       | 0       | 1       |        |        |        |        |        |        | 1                | 1%                  | 2                     | 1%               |
| Focus / Clarity of Driver           | 0       | 0       | 0       | 4       | 2       | 25      |        |        |        |        |        |        | 10               | 5%                  | 2                     | 1%               |
| Framing of Car                      | 0       | 0       | 0       | 0       | 0       | 0       |        |        |        |        |        |        | 0                | 0%                  | 4                     | 3%               |
| Data/Operator Error                 | 32      | 25      | 23      | 2       | 1       | 17      |        |        |        |        |        |        | 17               | 8%                  | 4                     | 2%               |
| Exposure                            | 2       | 0       | 1       | 2       | 1       | 1       |        |        |        |        |        |        | 1                | 1%                  | 4                     | 3%               |
| Equipment Malfunction               | 16      | 16      | 299     | 24      | 14      | 38      |        |        |        |        |        |        | 68               | 34%                 | 82                    | 55%              |
| Xerox Expired                       | 1       | 3       | 0       | 0       | 2       | 3       |        |        |        |        |        |        | 2                | 1%                  | 4                     | 3%               |
| Total:                              | 84      | 106     | 427     | 162     | 75      | 171     |        |        |        |        |        |        | 199              | 100%                | 150                   | 100%             |
| Summary Metrics                     |         |         |         |         |         |         |        |        |        |        |        |        | Year to Date Mor | thly Average        | 2014 Month            | nly Average      |
| Daily Average Vehicle Passes        | 250,375 | 246,569 | 181,305 | 178,047 | 136,277 | 182,488 |        |        |        |        |        |        | 195              | ,844                | 336                   | ,850             |
| Average Issued Speed                | 22      | 33      | 23      | 23      | 25      | 23      |        |        |        |        |        |        | 2                | 5                   | 2                     | 3                |
| Average Issued Red Seconds          | 9.8     | 13.3    | 7.9     | 10.0    | 7.4     | 10.3    |        |        |        |        |        |        | 9                | .8                  | 10                    | ).6              |
| Citiation / Violation Issuance Rate | 35%     | 36%     | 29%     | 34%     | 23%     | 28%     |        |        |        |        |        |        | 31               | %                   | 44                    | 1%               |
| Controllable Issuance Rate          | 95%     | 94%     | 76%     | 91%     | 87%     | 85%     |        |        |        |        |        |        | 88               | 3%                  | 95                    | 5%               |
|                                     |         | - A     | ii .    | i       |         |         |        |        |        |        |        |        |                  |                     |                       |                  |