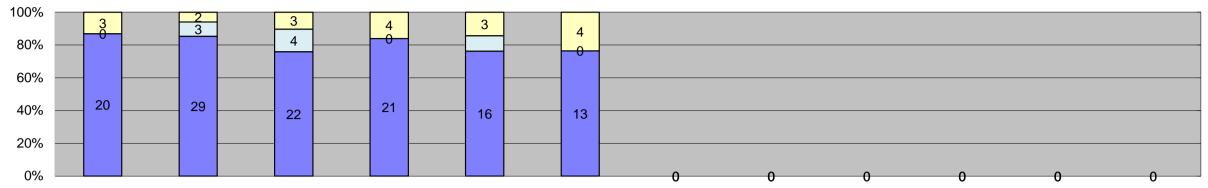

|        | 6               |                     | 3                     |                  |
| Citiation / Violation Issuance Rate | 40%    | 38%    | 29%    | 42%    | 35%    | 36%    |        |        |        |        |        |        | 37              | %                   |                       | <b>"</b> %       |
| Controllable Issuance Rate          | 95%    | 96%    | 79%    | 97%    | 100%   | 96%    |        |        |        |        |        |        | 94              |                     |                       | <b>"</b> %       |
|                                     |        |        |        |        | , •    |        |        | I .    | Ú.     | İ.     |        |        |                 |                     | •                     |                  |







| 0%                                  |        |            |        |          |        |        | U      | U      | U      | U      | U      | 0      |                |                     |          |                   |
|-------------------------------------|--------|------------|--------|----------|--------|--------|--------|--------|--------|--------|--------|--------|----------------|---------------------|----------|-------------------|
| Events                              | Jan-15 | Feb-15     | Mar-15 | Apr-15   | May-15 | Jun-15 | Jul-15 | Aug-15 | Sep-15 | Oct-15 | Nov-15 | Dec-15 | Year to Date M | onthly Average<br>% | 2014 Mon | thly Average<br>% |
| Non-Violations                      | 23     | 14         | 35     | 18       | 18     | 19     |        |        |        |