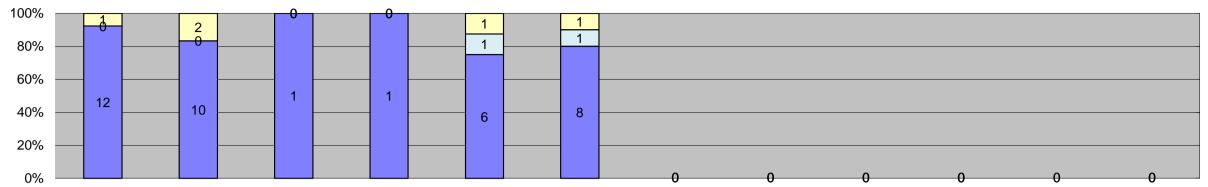

| 0%                                  |          |          |        |        |        |        |          | 0      | U      | 0      | U      | 0      | 0      |                         |                     |                       |                  |
|-------------------------------------|----------|----------|--------|--------|--------|--------|----------|--------|--------|--------|--------|--------|--------|-------------------------|---------------------|-----------------------|------------------|
| Events                              | Jan-     | 15 Feb   | o-15 N | Mar-15 | Apr-15 | May-15 | Jun-15   | Jul-15 | Aug-15 | Sep-15 | Oct-15 | Nov-15 | Dec-15 | Year to Date M Quantity | onthly Average<br>% | 2014 Mont<br>Quantity | hly Average<br>% |
| Non-Violations                      | 82       | : 6      | 66     | 114    | 86     | 73     | 70       |        |        |        |        |        |        | 82                      | 39%                 | 80                    | 41%              |
| Violations                          | 137      | 7 1      | 14     | 127    | 126    | 127    | 125      |        |        |        |        |        |        | 126                     | 61%                 | 116                   | 59%              |
| Tota                                | tal: 219 | 9 18     | 80     | 241    | 212    | 200    | 195      |        |        |        |        |        |        | 208                     | 100%                | 196                   | 100%             |
| Violations                          |          |          |        |        |        |        |          |        |        |        |        |        |        |                         |                     |                       |                  |
| Uncontrollable Non-Issued           | 117      | 7 9      | )3     | 87     | 98     | 102    | 110      |        |        |        |        |        |        | 101                     | 80%                 | 84                    | 72%              |
| Controllable Non-Issued             | 2        | 1        | 0      | 15     | 10     | 8      | 5        |        |        |        |        |        |        | 8                       | 7%                  | 13                    | 11%              |
| Citations                           | 18       | 1        | 1      | 25     | 18     | 17     | 10       |        |        |        |        |        |        | 17                      | 13%                 | 21                    | 18%              |
| Tota                                | tal: 137 | 7 1·     | 14     | 127    | 126    | 127    | 125      |        |        |        |        |        |        | 126                     | 100%                | 117                   | 100%             |
| Non-Violations                      |          |          |        |        |        |        |          |        |        |        |        |        |        |                         |                     |                       |                  |
| Rear Axle Violation                 | 0        |          | 0      | 0      | 0      | 0      | 0        |        |        |        |        |        |        | 0                       | 0%                  | 0                     | 0%               |
| Emergency Vehicle                   | 71       | 5        | 6      | 60     | 67     | 50     | 54       |        |        |        |        |        |        | 60                      | 71%                 | 66                    | 82%              |
| Right Turn                          | 0        |          | 0      | 0      | 0      | 3      | 0        |        |        |        |        |        |        | 3                       | 4%                  | 0                     | 0%               |
| No Violation Occurred               | 11       |          | 0      | 54     | 19     | 20     | 16       |        |        |        |        |        |        | 22                      | 26%                 | 14                    | 18%              |
| Tota                                | tal: 82  |          | 66     | 114    | 86     | 73     | 70       |        |        |        |        |        |        | 84                      | 100%                | 80                    | 100%             |
| Uncontrollable Non-Issued Vic       |          |          |        |        |        |        |          |        |        |        |        |        |        |                         |                     |                       |                  |
| No Plate                            | 21       | 1        | 5      | 24     | 22     | 24     | 16       |        |        |        |        |        |        | 20                      | 20%                 | 18                    | 21%              |
| Out of State Plate                  | 1        |          | 2      | 2      | 4      | 2      | 4        |        |        |        |        |        |        | 3                       | 2%                  | 3                     | 4%               |
| Glare on Plate                      | 0        |          | 0      | 0      | 0      | 1      | 0        |        |        |        |        |        |        | 1                       | 1%                  | 1                     | 1%               |
| Illegible Plate                     | 3        |          | 2      | 8      | 2      | 3      | 6        |        |        |        |        |        |        | 4                       | 4%                  | 2                     | 2%               |
| Plate Obstructed                    | 1        |          | 0      | 1      | 0      | 0      | 0        |        |        |        |        |        |        | 1                       | 1%                  |                       | 1%               |
| Windshield Glare                    | 50       |          | 26     | 21     | 38     | 38     | 37       |        |        |        |        |        |        | 35                      | 34%                 | 20                    | 22%              |
| Driver Obstructed                   | 5        |          | 6      | 1      | 1      | 4      | 4        |        |        |        |        |        |        | 4                       | 3%                  | 2                     | 3%               |
| Car Obstructed                      | 1        |          | 0      | 1      | 0      | 0      | 0        |        |        |        |        |        |        | 1                       | 1%                  |                       | 1%               |
| No DMV Match Found                  | 7        |          | 7      | 5      | 5      | 5      | 9        |        |        |        |        |        |        | 6                       | 6%                  | 6                     | 7%               |
| LASD Expired                        | 0        |          | 0      | 0      | 0      | 0      | 0        |        |        |        |        |        |        | 0                       | 0%                  | 0                     | 0%               |
| LASD Return                         | 28       |          | 35     | 24     | 26     | 25     | 34       |        |        |        |        |        |        | 29                      | 28%                 | 33                    | 38%              |
| Other                               | 0        |          | n      | 0      | 0      | 0      | 0        |        |        |        |        |        |        | 0                       | 0%                  | 0                     | 0%               |
| Tota                                |          | 7 9      | 3      | 87     | 98     | 102    | 110      |        |        |        |        |        |        | 103                     | 100%                | 87                    | 100%             |
| Controllable Non-Issued Viola       |          |          |        | U.     | 33     | 102    | 110      |        |        |        |        |        |        | 100                     | 10070               | 0.                    | 10070            |
| Framing of Plate                    | 0        |          | 0      | 0      | 0      | 0      | 0        |        |        |        |        |        |        | 0                       | 0%                  | 1                     | 6%               |
| Focus / Clarity of Plate            | 2        |          | 0      | 0      | 0      | 0      | 0        |        |        |        |        |        |        | 2                       | 14%                 | 3                     | 12%              |
| Dark Interior                       | 0        |          | 9      | 12     | 10     | 8      | 5        |        |        |        |        |        |        | 9                       | 59%                 | 4                     | 20%              |
| Framing of Driver                   | 0        |          | 0      | 0      | 0      | 0      | 0        |        |        |        |        |        |        | 0                       | 0%                  | 0                     | 0%               |
| Focus / Clarity of Driver           | 0        |          | 0      | 0      | 0      | 0      | 0        |        |        |        |        |        |        | 0                       | 0%                  | 12                    | 56%              |
| Framing of Car                      | 0        |          | 0      | 0      | 0      | 0      | 0        |        |        |        |        |        |        | 0                       | 0%                  | 0                     | 0%               |
| Data/Operator Error                 | 0        |          |        | 0      | 0      | 0      | 0        |        |        |        |        |        |        | 1                       | 7%                  | 0                     | 0%               |
| Exposure                            | 0        |          | 0      | 0      | 0      | 0      | 0        |        |        |        |        |        |        | 0                       | 0%                  | 0                     | 0%               |
| Equipment Malfunction               | 0        |          | 0      | 3      | 0      | 0      | 0        |        |        |        |        |        |        | 3                       | 20%                 | 1                     | 5%               |
| Xerox Expired                       | 0        |          | 0      | 0      | 0      | 0      | 0        |        |        |        |        |        |        | 0                       | 0%                  | 0                     | 0%               |
| Tota                                |          |          | 0      | 15     | 10     | 8      | 5        |        |        |        |        |        |        | 15                      | 100%                | 0<br><b>21</b>        | 100%             |
| Summary Metrics                     | .u., Z   | <u>'</u> |        | 10     | 10     | 3      | <u> </u> |        |        |        |        |        |        | Year to Date M          |                     |                       | hly Average      |
| Daily Average Vehicle Passes        | 3,94     | 10 3,6   | 351    | 3,587  | 3,397  | 2,522  | 3,506    |        |        |        |        |        |        | 3,4                     |                     |                       | 338              |
| Average Issued Speed                | 21       |          | 34     | 20     | 21     | 2,322  | 23       |        |        |        |        |        |        | 2                       |                     |                       | 21               |
| Average Issued Red Seconds          | 6.2      |          | .9     | 5.0    | 5.9    | 6.3    | 10.9     |        |        |        |        |        |        | 2                       |                     |                       | i.9              |
| Citiation / Violation Issuance Rate |          |          |        |        |        |        | 8%       |        |        |        |        |        |        | 13                      |                     |                       | .9<br>3%         |
|                                     |          |          |        | 20%    | 14%    | 13%    |          |        |        |        |        |        |        |                         |                     |                       |                  |
| Controllable Issuance Rate          | 90%      | ∕o   5∠  | 2%     | 63%    | 64%    | 68%    | 67%      |        |        |        |        |        |        | 67                      | 70                  | /4                    | 1%               |