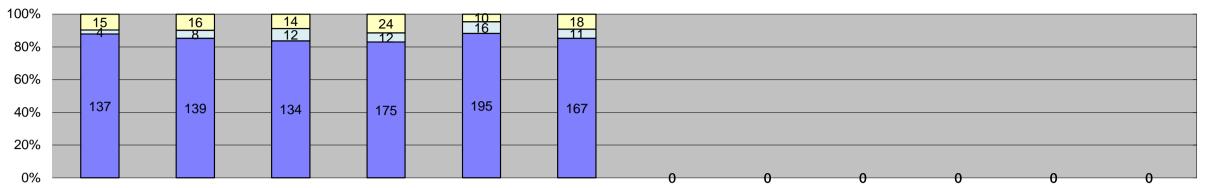

| 0%                                  |          |          |        |        |        |        |          | 0      | U      | 0      | U      | 0      | 0      |                         |                     |                       |                  |
|-------------------------------------|----------|----------|--------|--------|--------|--------|----------|--------|--------|--------|--------|--------|--------|-------------------------|---------------------|-----------------------|------------------|
| Events                              | Jan-     | 15 Feb   | o-15 N | Mar-15 | Apr-15 | May-15 | Jun-15   | Jul-15 | Aug-15 | Sep-15 | Oct-15 | Nov-15 | Dec-15 | Year to Date M Quantity | onthly Average<br>% | 2014 Mont<br>Quantity | hly Average<br>% |
| Non-Violations                      | 82       | : 6      | 66     | 114    | 86     | 73     | 70       |        |        |        |        |        |        | 82                      | 39%                 | 80                    | 41%              |
| Violations                          | 137      | 7 1      | 14     | 127    | 126    | 127    | 125      |        |        |        |        |        |        | 126                     | 61%                 | 116                   | 59%              |
| Tota                                | tal: 219 | 9 18     | 80     | 241    | 212    | 200    | 195      |        |        |        |        |        |        | 208                     | 100%                | 196                   | 100%             |
| Violations                          |          |          |        |        |        |        |          |        |        |        |        |        |        |                         |                     |                       |                  |
| Uncontrollable Non-Issued           | 117      | 7 9      | )3     | 87     | 98     | 102    | 110      |        |        |        |        |        |        | 101                     | 80%                 | 84                    | 72%              |
| Controllable Non-Issued             | 2        | 1        | 0      | 15     | 10     | 8      | 5        |        |        |        |        |        |        | 8                       | 7%                  | 13                    | 11%              |
| Citations                           | 18       | 1        | 1      | 25     | 18     | 17     | 10       |        |        |        |        |        |        | 17                      | 13%                 | 21                    | 18%              |
| Tota                                | tal: 137 | 7 1·     | 14     | 127    | 126    | 127    | 125      |        |        |        |        |        |        | 126                     | 100%                | 117                   | 100%             |
| Non-Violations                      |          |          |        |        |        |        |          |        |        |        |        |        |        |                         |                     |                       |                  |
| Rear Axle Violation                 | 0        |          | 0      | 0      | 0      | 0      | 0        |        |        |        |        |        |        | 0                       | 0%                  | 0                     | 0%               |
| Emergency Vehicle                   | 71       | 5        | 6      | 60     | 67     | 50     | 54       |        |        |        |        |        |        | 60                      | 71%                 | 66                    | 82%              |
| Right Turn                          | 0        |          | 0      | 0      | 0      | 3      | 0        |        |        |        |        |        |        | 3                       | 4%                  | 0                     | 0%               |
| No Violation Occurred               | 11       |          | 0      | 54     | 19     | 20     | 16       |        |        |        |        |        |        | 22                      | 26%                 | 14                    | 18%              |
| Tota                                | tal: 82  |          | 66     | 114    | 86     | 73     | 70       |        |        |        |        |        |        | 84                      | 100%                | 80                    | 100%             |
| Uncontrollable Non-Issued Vic       |          |          |        |        |        |        |          |        |        |        |        |        |        |                         |                     |                       |                  |
| No Plate                            | 21       | 1        | 5      | 24     | 22     | 24     | 16       |        |        |        |        |        |        | 20                      | 20%                 | 18                    | 21%              |
| Out of State Plate                  | 1        |          | 2      | 2      | 4      | 2      | 4        |        |        |        |        |        |        | 3                       | 2%                  | 3                     | 4%               |
| Glare on Plate                      | 0        |          | 0      | 0      | 0      | 1      | 0        |        |        |        |        |        |        | 1                       | 1%                  | 1                     | 1%               |
| Illegible Plate                     | 3        |          | 2      | 8      | 2      | 3      | 6        |        |        |        |        |        |        | 4                       | 4%                  | 2                     | 2%               |
| Plate Obstructed                    | 1        |          | 0      | 1      | 0      | 0      | 0        |        |        |        |        |        |        | 1                       | 1%                  |                       | 1%               |
| Windshield Glare                    | 50       |          | 26     | 21     | 38     | 38     | 37       |        |        |        |        |        |        | 35                      | 34%                 | 20                    | 22%              |
| Driver Obstructed                   | 5        |          | 6      | 1      | 1      | 4      | 4        |        |        |        |        |        |        | 4                       | 3%                  | 2                     | 3%               |
| Car Obstructed                      | 1        |          | 0      | 1      | 0      | 0      | 0        |        |        |        |        |        |        | 1                       | 1%                  |                       | 1%               |
| No DMV Match Found                  | 7        |          | 7      | 5      | 5      | 5      | 9        |        |        |        |        |        |        | 6                       | 6%                  | 6                     | 7%               |
| LASD Expired                        | 0        |          | 0      | 0      | 0      | 0      | 0        |        |        |        |        |        |        | 0                       | 0%                  | 0                     | 0%               |
| LASD Return                         | 28       |          | 35     | 24     | 26     | 25     | 34       |        |        |        |        |        |        | 29                      | 28%                 | 33                    | 38%              |
| Other                               | 0        |          | n      | 0      | 0      | 0      | 0        |        |        |        |        |        |        | 0                       | 0%                  | 0                     | 0%               |
| Tota                                |          | 7 9      | 3      | 87     | 98     | 102    | 110      |        |        |        |        |        |        | 103                     | 100%                | 87                    | 100%             |
| Controllable Non-Issued Viola       |          |          |        | U.     | 33     | 102    | 110      |        |        |        |        |        |        | 100                     | 10070               | 0.                    | 10070            |
| Framing of Plate                    | 0        |          | 0      | 0      | 0      | 0      | 0        |        |        |        |        |        |        | 0                       | 0%                  | 1                     | 6%               |
| Focus / Clarity of Plate            | 2        |          | 0      | 0      | 0      | 0      | 0        |        |        |        |        |        |        | 2                       | 14%                 | 3                     | 12%              |
| Dark Interior                       | 0        |          | 9      | 12     | 10     | 8      | 5        |        |        |        |        |        |        | 9                       | 59%                 | 4                     | 20%              |
| Framing of Driver                   | 0        |          | 0      | 0      | 0      | 0      | 0        |        |        |        |        |        |        | 0                       | 0%                  | 0                     | 0%               |
| Focus / Clarity of Driver           | 0        |          | 0      | 0      | 0      | 0      | 0        |        |        |        |        |        |        | 0                       | 0%                  | 12                    | 56%              |
| Framing of Car                      | 0        |          | 0      | 0      | 0      | 0      | 0        |        |        |        |        |        |        | 0                       | 0%                  | 0                     | 0%               |
| Data/Operator Error                 | 0        |          |        | 0      | 0      | 0      | 0        |        |        |        |        |        |        | 1                       | 7%                  | 0                     | 0%               |
| Exposure                            | 0        |          | 0      | 0      | 0      | 0      | 0        |        |        |        |        |        |        | 0                       | 0%                  | 0                     | 0%               |
| Equipment Malfunction               | 0        |          | 0      | 3      | 0      | 0      | 0        |        |        |        |        |        |        | 3                       | 20%                 | 1                     | 5%               |
| Xerox Expired                       | 0        |          | 0      | 0      | 0      | 0      | 0        |        |        |        |        |        |        | 0                       | 0%                  | 0                     | 0%               |
| Tota                                |          |          | 0      | 15     | 10     | 8      | 5        |        |        |        |        |        |        | 15                      | 100%                | 0<br><b>21</b>        | 100%             |
| Summary Metrics                     | .u., Z   | <u>'</u> |        | 10     | 10     | 3      | <u> </u> |        |        |        |        |        |        | Year to Date M          |                     |                       | hly Average      |
| Daily Average Vehicle Passes        | 3,94     | 10 3,6   | 351    | 3,587  | 3,397  | 2,522  | 3,506    |        |        |        |        |        |        | 3,4                     |                     |                       | 338              |
| Average Issued Speed                | 21       |          | 34     | 20     | 21     | 2,322  | 23       |        |        |        |        |        |        | 2                       |                     |                       | 21               |
| Average Issued Red Seconds          | 6.2      |          | .9     | 5.0    | 5.9    | 6.3    | 10.9     |        |        |        |        |        |        | 2                       |                     |                       | i.9              |
| Citiation / Violation Issuance Rate |          |          |        |        |        |        | 8%       |        |        |        |        |        |        | 13                      |                     |                       | .9<br>3%         |
|                                     |          |          |        | 20%    | 14%    | 13%    |          |        |        |        |        |        |        |                         |                     |                       |                  |
| Controllable Issuance Rate          | 90%      | ∕o   5∠  | 2%     | 63%    | 64%    | 68%    | 67%      |        |        |        |        |        |        | 67                      | 70                  | /4                    | 1%               |