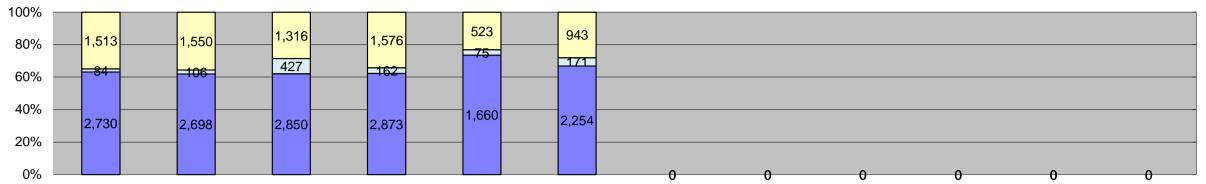

| 0% —                                |         |         |         |         |         |         | 0      | 0      | 0      | 0      | 0      | 0      |                  |                     |                       |                  |
|-------------------------------------|---------|---------|---------|---------|---------|---------|--------|--------|--------|--------|--------|--------|------------------|---------------------|-----------------------|------------------|
| Events                              | Jan-15  | Feb-15  | Mar-15  | Apr-15  | May-15  | Jun-15  | Jul-15 | Aug-15 | Sep-15 | Oct-15 | Nov-15 | Dec-15 | Year to Date M   | onthly Average<br>% | 2014 Mont<br>Quantity | hly Average<br>% |
| Non-Violations                      | 8,210   | 7,432   | 6,821   | 6,673   | 3,730   | 5,761   |        |        |        |        |        |        | 6,438            | 62%                 | 11,235                | 67%              |
| Violations                          | 4,327   | 4,354   | 4,593   | 4,611   | 2,258   | 3,368   |        |        |        |        |        |        | 3,919            | 38%                 | 5,491                 | 33%              |
| Total:                              | 12,537  | 11,786  | 11,414  | 11,284  | 5,988   | 9,129   |        |        |        |        |        |        | 10,356           | 100%                | 16,726                | 100%             |
| Violations                          |         |         |         |         |         |         |        |        |        |        |        |        |                  |                     |                       |                  |
| Uncontrollable Non-Issued           | 2,730   | 2,698   | 2,850   | 2,873   | 1,660   | 2,254   |        |        |        |        |        |        | 2,511            | 64%                 | 2,966                 | 54%              |
| Controllable Non-Issued             | 84      | 106     | 427     | 162     | 75      | 171     |        |        |        |        |        |        | 171              | 4%                  | 138                   | 3%               |
| Citations                           | 1,513   | 1,550   | 1,316   | 1,576   | 523     | 943     |        |        |        |        |        |        | 1,237            | 32%                 | 2,387                 | 43%              |
| Total:                              | 4,327   | 4,354   | 4,593   | 4,611   | 2,258   | 3,368   |        |        |        |        |        |        | 3,919            | 100%                | 5,491                 | 100%             |
| Non-Violations                      |         |         |         |         |         |         |        |        |        |        |        |        |                  |                     |                       |                  |
| Rear Axle Violation                 | 2       | 7       | 3       | 0       | 0       | 1       |        |        |        |        |        |        | 3                | 0%                  | 22                    | 0%               |
| Emergency Vehicle                   | 201     | 168     | 168     | 174     | 126     | 124     |        |        |        |        |        |        | 160              | 2%                  | 181                   | 2%               |
| Right Turn                          | 23      | 36      | 0       | 16      | 28      | 0       |        |        |        |        |        |        | 26               | 0%                  | 48                    | 0%               |
| No Violation Occurred               | 7,984   | 7,221   | 6,650   | 6,483   | 3,576   | 5,636   |        |        |        |        |        |        | 6,258            | 97%                 | 10,984                | 98%              |
| Total:                              | 8,210   | 7,432   | 6,821   | 6,673   | 3,730   | 5,761   |        |        |        |        |        |        | 6,448            | 100%                | 11,235                | 100%             |
| Uncontrollable Non-Issued Violat    | ions    |         |         |         |         |         |        |        |        |        |        |        |                  |                     |                       |                  |
| No Plate                            | 571     | 567     | 645     | 673     | 344     | 497     |        |        |        |        |        |        | 550              | 21%                 | 638                   | 21%              |
| Out of State Plate                  | 97      | 105     | 119     | 109     | 51      | 79      |        |        |        |        |        |        | 93               | 4%                  | 110                   | 4%               |
| Glare on Plate                      | 6       | 15      | 3       | 7       | 2       | 2       |        |        |        |        |        |        | 6                | 0%                  | 79                    | 3%               |
| Illegible Plate                     | 36      | 119     | 113     | 63      | 58      | 94      |        |        |        |        |        |        | 81               | 3%                  | 77                    | 3%               |
| Plate Obstructed                    | 18      | 25      | 29      | 35      | 10      | 21      |        |        |        |        |        |        | 23               | 1%                  | 27                    | 1%               |
| Windshield Glare                    | 399     | 151     | 243     | 401     | 365     | 308     |        |        |        |        |        |        | 311              | 12%                 | 270                   | 9%               |
| Driver Obstructed                   | 364     | 187     | 167     | 351     | 107     | 227     |        |        |        |        |        |        | 234              | 9%                  | 81                    | 3%               |
| Car Obstructed                      | 31      | 36      | 32      | 30      | 24      | 24      |        |        |        |        |        |        | 30               | 1%                  | 42                    | 1%               |
| No DMV Match Found                  | 273     | 300     | 275     | 284     | 150     | 207     |        |        |        |        |        |        | 248              | 10%                 | 387                   | 13%              |
| LASD Expired                        | 23      | 5       | 0       | 1       | 17      | 2       |        |        |        |        |        |        | 10               | 0%                  | 47                    | 2%               |
| LASD Return                         | 811     | 1,188   | 1,224   | 919     | 532     | 793     |        |        |        |        |        |        | 911              | 35%                 | 1,128                 | 37%              |
| Other                               | 101     | 0       | 0       | 0       | 0       | 0       |        |        |        |        |        |        | 101              | 4%                  | 128                   | 4%               |
| Total:                              | 2,730   | 2,698   | 2,850   | 2,873   | 1,660   | 2,254   |        |        |        |        |        |        | 2,597            | 100%                | 3,014                 | 100%             |
| Controllable Non-Issued Violation   | ıs      |         |         |         |         |         |        |        |        |        |        |        |                  |                     |                       |                  |
| Framing of Plate                    | 0       | 0       | 0       | 0       | 0       | 0       |        |        |        |        |        |        | 0                | 0%                  | 3                     | 2%               |
| Focus / Clarity of Plate            | 33      | 0       | 0       | 3       | 0       | 3       |        |        |        |        |        |        | 13               | 7%                  | 5                     | 3%               |
| Dark Interior                       | 0       | 62      | 104     | 127     | 55      | 83      |        |        |        |        |        |        | 86               | 43%                 | 40                    | 27%              |
| Framing of Driver                   | 0       | 0       | 0       | 0       | 0       | 1       |        |        |        |        |        |        | 1                | 1%                  | 2                     | 1%               |
| Focus / Clarity of Driver           | 0       | 0       | 0       | 4       | 2       | 25      |        |        |        |        |        |        | 10               | 5%                  | 2                     | 1%               |
| Framing of Car                      | 0       | 0       | 0       | 0       | 0       | 0       |        |        |        |        |        |        | 0                | 0%                  | 4                     | 3%               |
| Data/Operator Error                 | 32      | 25      | 23      | 2       | 1       | 17      |        |        |        |        |        |        | 17               | 8%                  | 4                     | 2%               |
| Exposure                            | 2       | 0       | 1       | 2       | 1       | 1       |        |        |        |        |        |        | 1                | 1%                  | 4                     | 3%               |
| Equipment Malfunction               | 16      | 16      | 299     | 24      | 14      | 38      |        |        |        |        |        |        | 68               | 34%                 | 82                    | 55%              |
| Xerox Expired                       | 1       | 3       | 0       | 0       | 2       | 3       |        |        |        |        |        |        | 2                | 1%                  | 4                     | 3%               |
| Total:                              | 84      | 106     | 427     | 162     | 75      | 171     |        |        |        |        |        |        | 199              | 100%                | 150                   | 100%             |
| Summary Metrics                     |         |         |         |         |         |         |        |        |        |        |        |        | Year to Date Mor | thly Average        | 2014 Month            | nly Average      |
| Daily Average Vehicle Passes        | 250,375 | 246,569 | 181,305 | 178,047 | 136,277 | 182,488 |        |        |        |        |        |        | 195              | ,844                | 336                   | ,850             |
| Average Issued Speed                | 22      | 33      | 23      | 23      | 25      | 23      |        |        |        |        |        |        | 2                | 5                   | 2                     | 3                |
| Average Issued Red Seconds          | 9.8     | 13.3    | 7.9     | 10.0    | 7.4     | 10.3    |        |        |        |        |        |        | 9                | .8                  | 10                    | ).6              |
| Citiation / Violation Issuance Rate | 35%     | 36%     | 29%     | 34%     | 23%     | 28%     |        |        |        |        |        |        | 31               | %                   | 44                    | 1%               |
| Controllable Issuance Rate          | 95%     | 94%     | 76%     | 91%     | 87%     | 85%     |        |        |        |        |        |        | 88               | 3%                  | 95                    | 5%               |
|                                     |         | - A     | ii .    | i       |         |         |        |        |        |        |        |        |                  |                     |                       |                  |