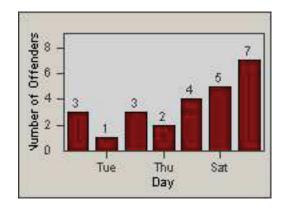

CONTRACT: Oxnard LOCATION: OX-ROGO-03 Rose

DATE FROM: 01-Jul-2006 DATE TO: 31-Jul-2006

### LANE 1

LANE 3

CONTRACT: Oxnard LOCATION: OX-ROGO-03 Rose

DATE FROM: 01-Jul-2006 DATE TO: 31-Jul-2006

LANE TOTAL

CONTRACT: Oxnard LOCATION: OX-ROGO-03 Rose

CONTRACT: Oxnard LOCATION: OX-SACH-01 Saviers

DATE FROM: 01-Jul-2006 DATE TO: 31-Jul-2006