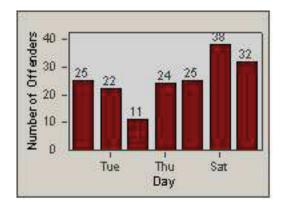

CONTRACT: Oxnard LOCATION: OX-ROGO-03 Rose

DATE FROM: 01-Jul-2006 DATE TO: 31-Jul-2006

### LANE 1

LANE 3

CONTRACT: Oxnard LOCATION: OX-ROGO-03 Rose

DATE FROM: 01-Jul-2006 DATE TO: 31-Jul-2006

LANE TOTAL

CONTRACT: Oxnard LOCATION: OX-ROGO-03 Rose

CONTRACT: Oxnard LOCATION: OX-SACH-01 Saviers

DATE FROM: 01-Jul-2006 DATE TO: 31-Jul-2006