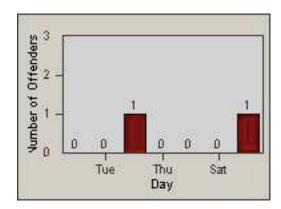

CONTRACT: Oxnard LOCATION: OX-ROGO-03 Rose

DATE FROM: 01-Jul-2006 DATE TO: 31-Jul-2006

### LANE 1

LANE 3

CONTRACT: Oxnard LOCATION: OX-ROGO-03 Rose

DATE FROM: 01-Jul-2006 DATE TO: 31-Jul-2006

LANE TOTAL

CONTRACT: Oxnard LOCATION: OX-ROGO-03 Rose

CONTRACT: Oxnard LOCATION: OX-SACH-01 Saviers

DATE FROM: 01-Jul-2006 DATE TO: 31-Jul-2006