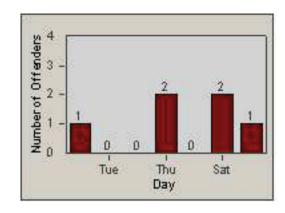

CONTRACT: Oxnard LOCATION: OX-ROGO-03 Rose

DATE FROM: 01-Jul-2006 DATE TO: 31-Jul-2006

### LANE 1

LANE 3

CONTRACT: Oxnard LOCATION: OX-ROGO-03 Rose

DATE FROM: 01-Jul-2006 DATE TO: 31-Jul-2006

LANE TOTAL

CONTRACT: Oxnard LOCATION: OX-ROGO-03 Rose

CONTRACT: Oxnard LOCATION: OX-SACH-01 Saviers

DATE FROM: 01-Jul-2006 DATE TO: 31-Jul-2006