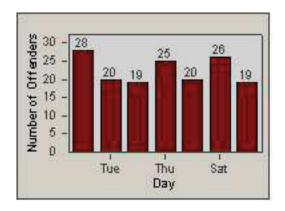

CONTRACT: Oxnard LOCATION: OX-ROGO-03 Rose

DATE FROM: 01-Jul-2006 DATE TO: 31-Jul-2006

### LANE 1

LANE 3

CONTRACT: Oxnard LOCATION: OX-ROGO-03 Rose

DATE FROM: 01-Jul-2006 DATE TO: 31-Jul-2006

LANE TOTAL

CONTRACT: Oxnard LOCATION: OX-ROGO-03 Rose

CONTRACT: Oxnard LOCATION: OX-SACH-01 Saviers

DATE FROM: 01-Jul-2006 DATE TO: 31-Jul-2006