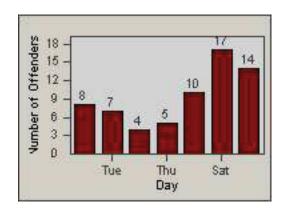

CONTRACT: Oxnard LOCATION: OX-ROGO-03 Rose

DATE FROM: 01-Jul-2006 DATE TO: 31-Jul-2006

### LANE 1

LANE 3

CONTRACT: Oxnard LOCATION: OX-ROGO-03 Rose

DATE FROM: 01-Jul-2006 DATE TO: 31-Jul-2006

LANE TOTAL

CONTRACT: Oxnard LOCATION: OX-ROGO-03 Rose

CONTRACT: Oxnard LOCATION: OX-SACH-01 Saviers

DATE FROM: 01-Jul-2006 DATE TO: 31-Jul-2006