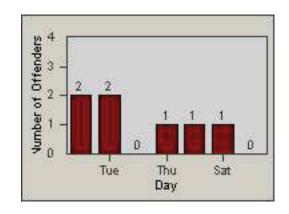

CONTRACT: Oxnard LOCATION: OX-ROGO-03 Rose

DATE FROM: 01-Jul-2006 DATE TO: 31-Jul-2006

### LANE 1

LANE 3

CONTRACT: Oxnard LOCATION: OX-ROGO-03 Rose

DATE FROM: 01-Jul-2006 DATE TO: 31-Jul-2006

LANE TOTAL

CONTRACT: Oxnard LOCATION: OX-ROGO-03 Rose

CONTRACT: Oxnard LOCATION: OX-SACH-01 Saviers

DATE FROM: 01-Jul-2006 DATE TO: 31-Jul-2006