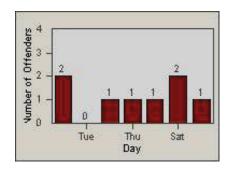

CONTRACT: Oxnard LOCATION: OX-ROGO-03 Rose

DATE FROM: 01-Jul-2006 DATE TO: 31-Jul-2006

### LANE 1

LANE 3

CONTRACT: Oxnard LOCATION: OX-ROGO-03 Rose

DATE FROM: 01-Jul-2006 DATE TO: 31-Jul-2006

LANE TOTAL

CONTRACT: Oxnard LOCATION: OX-ROGO-03 Rose

CONTRACT: Oxnard LOCATION: OX-SACH-01 Saviers

DATE FROM: 01-Jul-2006 DATE TO: 31-Jul-2006