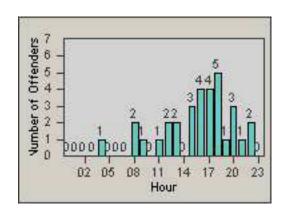

CONTRACT: Oxnard LOCATION: OX-ROGO-03 Rose

DATE FROM: 01-Jul-2006 DATE TO: 31-Jul-2006

### LANE 1

LANE 3

CONTRACT: Oxnard LOCATION: OX-ROGO-03 Rose

DATE FROM: 01-Jul-2006 DATE TO: 31-Jul-2006

LANE TOTAL

CONTRACT: Oxnard LOCATION: OX-ROGO-03 Rose

CONTRACT: Oxnard LOCATION: OX-SACH-01 Saviers

DATE FROM: 01-Jul-2006 DATE TO: 31-Jul-2006