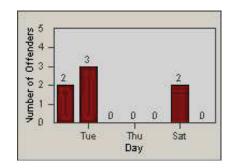

CONTRACT: Oxnard LOCATION: OX-ROGO-03 Rose

DATE FROM: 01-Jul-2006 DATE TO: 31-Jul-2006

### LANE 1

LANE 3

CONTRACT: Oxnard LOCATION: OX-ROGO-03 Rose

DATE FROM: 01-Jul-2006 DATE TO: 31-Jul-2006

LANE TOTAL

CONTRACT: Oxnard LOCATION: OX-ROGO-03 Rose

CONTRACT: Oxnard LOCATION: OX-SACH-01 Saviers

DATE FROM: 01-Jul-2006 DATE TO: 31-Jul-2006