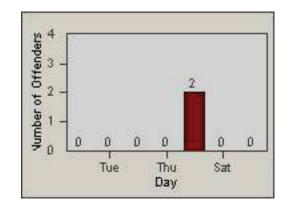

CONTRACT: Oxnard LOCATION: OX-ROGO-03 Rose

DATE FROM: 01-Jul-2006 DATE TO: 31-Jul-2006

### LANE 1

LANE 3

CONTRACT: Oxnard LOCATION: OX-ROGO-03 Rose

DATE FROM: 01-Jul-2006 DATE TO: 31-Jul-2006

LANE TOTAL

CONTRACT: Oxnard LOCATION: OX-ROGO-03 Rose

CONTRACT: Oxnard LOCATION: OX-SACH-01 Saviers

DATE FROM: 01-Jul-2006 DATE TO: 31-Jul-2006