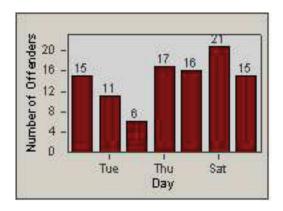

CONTRACT: Oxnard LOCATION: OX-ROGO-03 Rose

DATE FROM: 01-Jul-2006 DATE TO: 31-Jul-2006

### LANE 1

LANE 3

CONTRACT: Oxnard LOCATION: OX-ROGO-03 Rose

DATE FROM: 01-Jul-2006 DATE TO: 31-Jul-2006

LANE TOTAL

CONTRACT: Oxnard LOCATION: OX-ROGO-03 Rose

CONTRACT: Oxnard LOCATION: OX-SACH-01 Saviers

DATE FROM: 01-Jul-2006 DATE TO: 31-Jul-2006