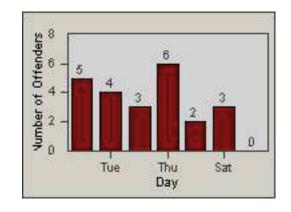

### LANE 1

LANE 3

CONTRACT: Oxnard LOCATION: OX-ROGO-03 Rose

DATE FROM: 01-Jul-2006 DATE TO: 31-Jul-2006

LANE TOTAL

CONTRACT: Oxnard LOCATION: OX-ROGO-03 Rose

CONTRACT: Oxnard LOCATION: OX-SACH-01 Saviers

DATE FROM: 01-Jul-2006 DATE TO: 31-Jul-2006

### LANE 1

LANE 3

CONTRACT: Oxnard LOCATION: OX-SACH-01 Saviers

DATE FROM: 01-Jul-2006 DATE TO: 31-Jul-2006

LANE TOTAL

CONTRACT: Oxnard LOCATION: OX-SACH-01 Saviers

CONTRACT: Oxnard LOCATION: OX-SACH-03 Saviers