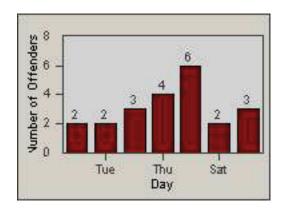

CONTRACT: Oxnard LOCATION: OX-ROGO-03 Rose

DATE FROM: 01-Jul-2006 DATE TO: 31-Jul-2006

### LANE 1

LANE 3

CONTRACT: Oxnard LOCATION: OX-ROGO-03 Rose

DATE FROM: 01-Jul-2006 DATE TO: 31-Jul-2006

LANE TOTAL

CONTRACT: Oxnard LOCATION: OX-ROGO-03 Rose

CONTRACT: Oxnard LOCATION: OX-SACH-01 Saviers

DATE FROM: 01-Jul-2006 DATE TO: 31-Jul-2006