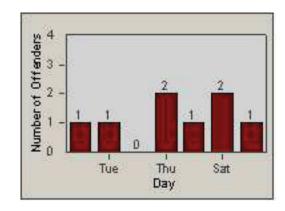

CONTRACT: Oxnard LOCATION: OX-ROGO-03 Rose

DATE FROM: 01-Jul-2006 DATE TO: 31-Jul-2006

### LANE 1

LANE 3

CONTRACT: Oxnard LOCATION: OX-ROGO-03 Rose

DATE FROM: 01-Jul-2006 DATE TO: 31-Jul-2006

LANE TOTAL

CONTRACT: Oxnard LOCATION: OX-ROGO-03 Rose

CONTRACT: Oxnard LOCATION: OX-SACH-01 Saviers

DATE FROM: 01-Jul-2006 DATE TO: 31-Jul-2006