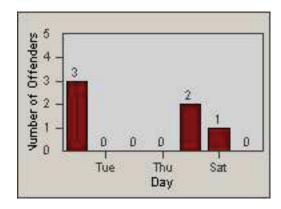

### LANE 1

LANE 3

CONTRACT: Oxnard LOCATION: OX-SACH-01 Saviers

DATE FROM: 01-Jul-2006 DATE TO: 31-Jul-2006

LANE TOTAL

CONTRACT: Oxnard LOCATION: OX-SACH-01 Saviers

CONTRACT: Oxnard LOCATION: OX-SACH-03 Saviers

DATE FROM: 01-Jul-2006 DATE TO: 31-Jul-2006

### LANE 1

LANE 3

CONTRACT: Oxnard LOCATION: OX-SACH-03 Saviers

DATE FROM: 01-Jul-2006 DATE TO: 31-Jul-2006

LANE TOTAL

CONTRACT: Oxnard LOCATION: OX-SACH-03 Saviers

CONTRACT: Oxnard LOCATION: OX-VICH-01 Victoria