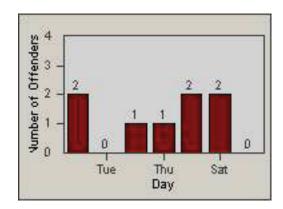

CONTRACT: Oxnard LOCATION: OX-ROGO-03 Rose

DATE FROM: 01-Jul-2006 DATE TO: 31-Jul-2006

### LANE 1

LANE 3

CONTRACT: Oxnard LOCATION: OX-ROGO-03 Rose

DATE FROM: 01-Jul-2006 DATE TO: 31-Jul-2006

LANE TOTAL

CONTRACT: Oxnard LOCATION: OX-ROGO-03 Rose

CONTRACT: Oxnard LOCATION: OX-SACH-01 Saviers

DATE FROM: 01-Jul-2006 DATE TO: 31-Jul-2006