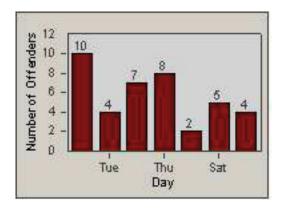

CONTRACT: Oxnard LOCATION: OX-ROGO-03 Rose

DATE FROM: 01-Jul-2006 DATE TO: 31-Jul-2006

### LANE 1

LANE 3

CONTRACT: Oxnard LOCATION: OX-ROGO-03 Rose

DATE FROM: 01-Jul-2006 DATE TO: 31-Jul-2006

LANE TOTAL

CONTRACT: Oxnard LOCATION: OX-ROGO-03 Rose

CONTRACT: Oxnard LOCATION: OX-SACH-01 Saviers

DATE FROM: 01-Jul-2006 DATE TO: 31-Jul-2006