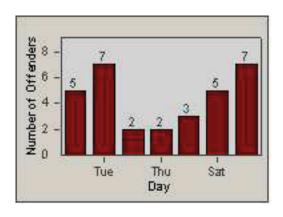

#### LANE TOTAL

CONTRACT: Oxnard LOCATION: OX-FIVE-01 Ventura Rd

DATE FROM: 01-Jul-2006 DATE TO: 31-Jul-2006

### LANE 1

LANE 3

CONTRACT: Oxnard LOCATION: OX-FIVE-01 Ventura Rd

DATE FROM: 01-Jul-2006 DATE TO: 31-Jul-2006

LANE TOTAL

CONTRACT: Oxnard LOCATION: OX-FIVE-01 Ventura Rd

CONTRACT: Oxnard LOCATION: OX-FIVE-03 Ventura Rd