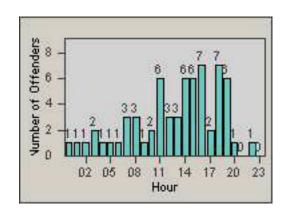

CONTRACT: Oxnard LOCATION: OX-ROGO-03 Rose

DATE FROM: 01-Jul-2006 DATE TO: 31-Jul-2006

### LANE 1

LANE 3

CONTRACT: Oxnard LOCATION: OX-ROGO-03 Rose

DATE FROM: 01-Jul-2006 DATE TO: 31-Jul-2006

LANE TOTAL

CONTRACT: Oxnard LOCATION: OX-ROGO-03 Rose

CONTRACT: Oxnard LOCATION: OX-SACH-01 Saviers

DATE FROM: 01-Jul-2006 DATE TO: 31-Jul-2006