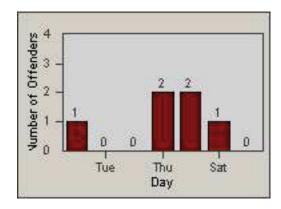

CONTRACT: Oxnard LOCATION: OX-ROGO-03 Rose

DATE FROM: 01-Jul-2006 DATE TO: 31-Jul-2006

### LANE 1

LANE 3

CONTRACT: Oxnard LOCATION: OX-ROGO-03 Rose

DATE FROM: 01-Jul-2006 DATE TO: 31-Jul-2006

LANE TOTAL

CONTRACT: Oxnard LOCATION: OX-ROGO-03 Rose

CONTRACT: Oxnard LOCATION: OX-SACH-01 Saviers

DATE FROM: 01-Jul-2006 DATE TO: 31-Jul-2006