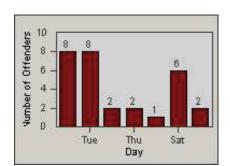

### LANE 1

LANE 3

CONTRACT: Oxnard LOCATION: OX-SACH-03 Saviers

DATE FROM: 01-Jul-2006 DATE TO: 31-Jul-2006

LANE TOTAL

CONTRACT: Oxnard LOCATION: OX-SACH-03 Saviers

CONTRACT: Oxnard LOCATION: OX-VICH-01 Victoria

LANE 1

LANE 2

LANE 3

CONTRACT: Oxnard LOCATION: OX-VICH-01 Victoria

DATE FROM: 01-Jul-2006 DATE TO: 31-Jul-2006