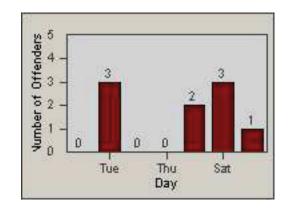

CONTRACT: Oxnard LOCATION: OX-ROGO-03 Rose

DATE FROM: 01-Jul-2006 DATE TO: 31-Jul-2006

### LANE 1

LANE 3

CONTRACT: Oxnard LOCATION: OX-ROGO-03 Rose

DATE FROM: 01-Jul-2006 DATE TO: 31-Jul-2006

LANE TOTAL

CONTRACT: Oxnard LOCATION: OX-ROGO-03 Rose

CONTRACT: Oxnard LOCATION: OX-SACH-01 Saviers

DATE FROM: 01-Jul-2006 DATE TO: 31-Jul-2006