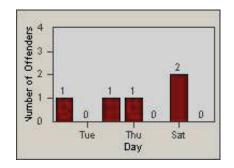

CONTRACT: Oxnard LOCATION: OX-ROGO-03 Rose

DATE FROM: 01-Jul-2006 DATE TO: 31-Jul-2006

### LANE 1

LANE 3

CONTRACT: Oxnard LOCATION: OX-ROGO-03 Rose

DATE FROM: 01-Jul-2006 DATE TO: 31-Jul-2006

LANE TOTAL

CONTRACT: Oxnard LOCATION: OX-ROGO-03 Rose

CONTRACT: Oxnard LOCATION: OX-SACH-01 Saviers

DATE FROM: 01-Jul-2006 DATE TO: 31-Jul-2006