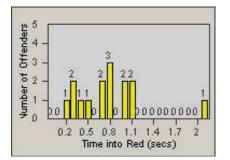

#### LANE TOTAL

Hour

11 14 17 20 23

Time into Red (secs)

0.2 0.5 0.8 1.1 1.4 1.7

Number of Offenders