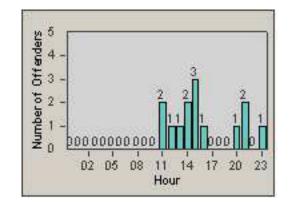

2

02 05 08

LANE 4

#### LANE TOTAL

Hour

11 14 17 20 23

Time into Red (secs)

0.2 0.5 0.8 1.1 1.4 1.7

Number of Offenders