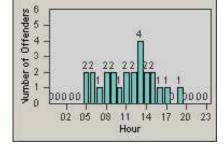

2

02 05 08

LANE 4

#### LANE TOTAL

Hour

11 14 17 20 23

Time into Red (secs)

0.2 0.5 0.8 1.1 1.4 1.7

Number of Offenders