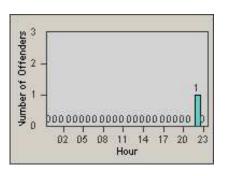

2

02 05 08

LANE 4

#### LANE TOTAL

Hour

11 14 17 20 23

Time into Red (secs)

0.2 0.5 0.8 1.1 1.4 1.7

Number of Offenders