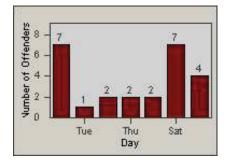

010             |



















| CONTRACT:  | Oxnard      | LOCATION: | OX-ROGO-01 Rose |
|------------|-------------|-----------|-----------------|
| DATE FROM: | 01-Jul-2010 | DATE TO:  | 31-Jul-2010     |



LANE 1























| CONTRACT:  | Oxnard      | LOCATION: | OX-ROGO-01 Rose |
|------------|-------------|-----------|-----------------|
| DATE FROM: | 01-Jul-2010 | DATE TO:  | 31-Jul-2010     |







LANE 4









CONTRACT:OxnardLOCATION:OX-ROGO-03 RoseDATE FROM:01-Jul-2010DATE TO:31-Jul-2010









LANE 2













REDFLEX TRAFFIC SYSTEMS





| CONTRACT:  | Oxnard      | LOCATION: | OX-ROGO-03 Rose |
|------------|-------------|-----------|-----------------|
| DATE FROM: | 01-Jul-2010 | DATE TO:  | 31-Jul-2010     |







LANE 4





#### LANE TOTAL





CONTRACT: LOCATION: Oxnard **OX-SACH-01** Saviers DATE FROM: DATE TO: 01-Jul-2010 31-Jul-2010

LANE 1







LANE 2











LANE 3





| CONTRACT:  | Oxnard      | LOCATION: | OX-SACH-01 Saviers |
|------------|-------------|-----------|--------------------|
| DATE FROM: | 01-Jul-2010 | DATE TO:  | 31-Jul-2010        |







LANE 4









CONTRACT:OxnardLOCATION:OX-GOVE-01 GonzalesDATE FROM:01-Jul-2010DATE TO:31-Jul-2010



























REDFLEX

| CONTRACT:  | Oxnard      | LOCATION: | OX-GOVE-01 Gonzales |
|------------|-------------|-----------|---------------------|
| DATE FROM: | 01-Jul-2010 | DATE TO:  | 31-Jul-2010         |





2



02 05 08

LANE 4



#### LANE TOTAL

Hour

11 14 17 20 23



Time into Red (secs)

0.2 0.5 0.8 1.1 1.4 1.7





Number of Offenders