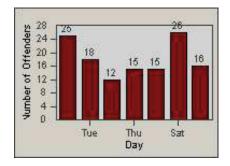

LANE 4



LANE TOTAL





CONTRACT:OxnardLOCATION:OX-FIVE-03 Ventura RdDATE FROM:01-Jul-2010DATE TO:31-Jul-2010



























| CONTRACT:  | Oxnard      | LOCATION: | OX-FIVE-03 Ventura Rd |
|------------|-------------|-----------|-----------------------|
| DATE FROM: | 01-Jul-2010 | DATE TO:  | 31-Jul-2010           |







LANE 4







#### 



| CONTRACT:  | Oxnard      | LOCATION: | OX-RO1-01 Rose |
|------------|-------------|-----------|----------------|
| DATE FROM: | 01-Jul-2010 | DATE TO:  | 31-Jul-2010    |

LANE 1



















LANE 3



REDFLEX TRAFFIC SYSTEMS



| CONTRACT:  | Oxnard      | LOCATION: | OX-RO1-01 Rose |
|------------|-------------|-----------|----------------|
| DATE FROM: | 01-Jul-2010 | DATE TO:  | 31-Jul-2010    |



















| CONTRACT:  | Oxnard      | LOCATION: | OX-VIWO-01 Victoria Ave |
|------------|-------------|-----------|-------------------------|
| DATE FROM: | 01-Jul-2010 | DATE TO:  | 31-Jul-2010             |



LANE 1







LANE 2













| CONTRACT:  | Oxnard      | LOCATION: | OX-VIWO-01 Victoria Ave |
|------------|-------------|-----------|-------------------------|
| DATE FROM: | 01-Jul-2010 | DATE TO:  | 31-Jul-2010             |



















| CONTRACT:  | Oxnard      | LOCATION: | OX-ROGO-01 Rose |
|------------|-------------|-----------|-----------------|
| DATE FROM: | 01-Jul-2010 | DATE TO:  | 31-Jul-2010     |



LANE 1























| CONTRACT:  | Oxnard      | LOCATION: | OX-ROGO-01 Rose |
|------------|-------------|-----------|-----------------|
| DATE FROM: