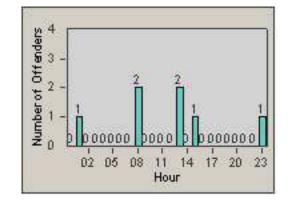

2

02 05 08

LANE 4

#### LANE TOTAL

Hour

11 14 17 20 23

Time into Red (secs)

0.2 0.5 0.8 1.1 1.4 1.7

Number of Offenders