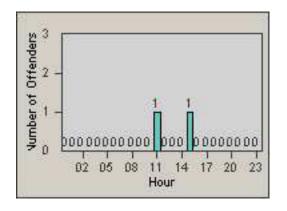

2

02 05 08

LANE 4

#### LANE TOTAL

Hour

11 14 17 20 23

Time into Red (secs)

0.2 0.5 0.8 1.1 1.4 1.7

Number of Offenders