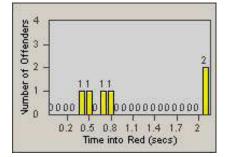

#### LANE TOTAL

Hour

11 14 17 20 23

Time into Red (secs)

0.2 0.5 0.8 1.1 1.4 1.7

Number of Offenders