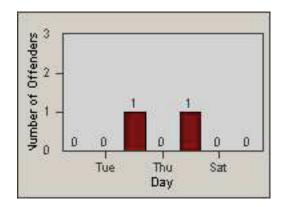

#### LANE TOTAL

Hour

11 14 17 20 23

Time into Red (secs)

0.2 0.5 0.8 1.1 1.4 1.7

Number of Offenders