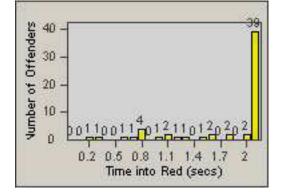

#### LANE TOTAL

Hour

11 14 17 20 23

Time into Red (secs)

0.2 0.5 0.8 1.1 1.4 1.7

Number of Offenders