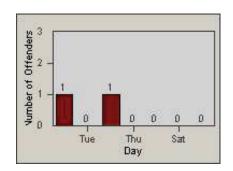

#### LANE TOTAL

Hour

11 14 17 20 23

Time into Red (secs)

0.2 0.5 0.8 1.1 1.4 1.7

Number of Offenders