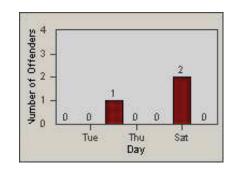

|-------------|-----------|-----------------|
| DATE FROM: | 01-Jul-2010 | DATE TO:  | 31-Jul-2010     |



LANE 1























| CONTRACT:  | Oxnard      | LOCATION: | OX-ROGO-01 Rose |
|------------|-------------|-----------|-----------------|
| DATE FROM: | 01-Jul-2010 | DATE TO:  | 31-Jul-2010     |







LANE 4









CONTRACT:OxnardLOCATION:OX-ROGO-03 RoseDATE FROM:01-Jul-2010DATE TO:31-Jul-2010









LANE 2













REDFLEX TRAFFIC SYSTEMS





| CONTRACT:  | Oxnard      | LOCATION: | OX-ROGO-03 Rose |
|------------|-------------|-----------|-----------------|
| DATE FROM: | 01-Jul-2010 | DATE TO:  | 31-Jul-2010     |







LANE 4





#### LANE TOTAL





CONTRACT: LOCATION: Oxnard **OX-SACH-01** Saviers DATE FROM: DATE TO: 01-Jul-2010 31-Jul-2010

LANE 1







LANE 2











LANE 3





| CONTRACT:  | Oxnard      | LOCATION: | OX-SACH-01 Saviers |
|------------|-------------|-----------|--------------------|
| DATE FROM: | 01-Jul-2010 | DATE TO:  | 31-Jul-2010        |







LANE 4









CONTRACT:OxnardLOCATION:OX-GOVE-01 GonzalesDATE FROM:01-Jul-2010DATE TO:31-Jul-2010



























REDFLEX

| CONTRACT:  | Oxnard      | LOCATION: | OX-GOVE-01 Gonzales |
|------------|-------------|-----------|---------------------|
| DATE FROM: | 01-Jul-2010 | DATE TO:  | 31-Jul-2010         |





2



02 05 08

LANE 4



#### LANE TOTAL

Hour

11 14 17 20 23



Time into Red (secs)

0.2 0.5 0.8 1.1 1.4 1.7





Number of Offenders

# CONTRACT:OxnardLOCATION:OX-FIVE-01 Ventura RdDATE FROM:01-Jul-2010DATE TO:31-Jul-2010

















CO