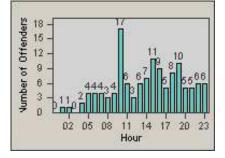

2

02 05 08

LANE 4

#### LANE TOTAL

Hour

11 14 17 20 23

Time into Red (secs)

0.2 0.5 0.8 1.1 1.4 1.7

Number of Offenders