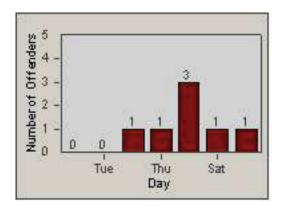

14 17 20 23



Time into Red (secs)

0.2 0.5 0.8 1.1 1.4 1.7





Number of Offenders

# CONTRACT:OxnardLOCATION:OX-FIVE-01 Ventura RdDATE FROM:01-Jul-2010DATE TO:31-Jul-2010

















CONTRACT:OxnardLOCATION:OX-FIVE-01 Ventura RdDATE FROM:01-Jul-2010DATE TO:31-Jul-2010









LANE 4







CONTRACT:OxnardLOCATION:OX-FIVE-01 Ventura RdDATE FROM:01-Jul-2010DATE TO:31-Jul-2010









| CONTRACT:  | Oxnard      | LOCATION: | OX-SACH-03 Saviers |
|------------|-------------|-----------|--------------------|
| DATE FROM: | 01-Jul-2010 | DATE TO:  | 31-Jul-2010        |



LANE 1















| CONTRACT:  | Oxnard      | LOCATION: | OX-SACH-03 Saviers |
|------------|-------------|-----------|--------------------|
| DATE FROM: | 01-Jul-2010 | DATE TO:  | 31-Jul-2010        |









LANE 4







| CONTRACT:  | Oxnard      | LOCATION: | OX-SACH-03 Saviers |
|------------|-------------|-----------|--------------------|
| DATE FROM: | 01-Jul-2010 | DATE TO:  | 31-Jul-2010        |









| CONTRACT:  | Oxnard      | LOCATION: | OX-VICH-01 Victoria |
|------------|-------------|-----------|---------------------|
| DATE FROM: | 01-Jul-2010 | DATE TO:  | 31-Jul-2010         |



LANE 1















| CONTRACT:  | Oxnard      | LOCATION: | OX-VICH-01 Victoria |
|------------|-------------|-----------|---------------------|
| DATE FROM: | 01-Jul-2010 | DATE TO:  | 31-Jul-2010         |









LANE 4







| CONTRACT:  | Oxnard      | LOCATION: | OX-VICH-01 Victoria |
|------------|-------------|-----------|---------------------|
| DATE FROM: | 01-Jul-2010 | DATE TO: