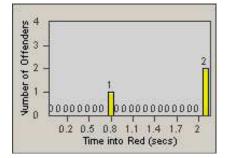

2

02 05 08

LANE 4

#### LANE TOTAL

Hour

11 14 17 20 23

Time into Red (secs)

0.2 0.5 0.8 1.1 1.4 1.7

Number of Offenders