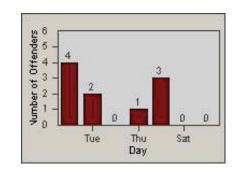

2

02 05 08

LANE 4

#### LANE TOTAL

Hour

11 14 17 20 23

Time into Red (secs)

0.2 0.5 0.8 1.1 1.4 1.7

Number of Offenders