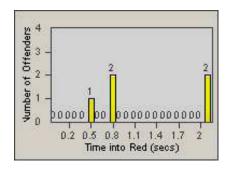

#### LANE TOTAL

Hour

11 14 17 20 23

Time into Red (secs)

0.2 0.5 0.8 1.1 1.4 1.7

Number of Offenders