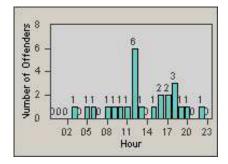

2

02 05 08

LANE 4

#### LANE TOTAL

Hour

11 14 17 20 23

Time into Red (secs)

0.2 0.5 0.8 1.1 1.4 1.7

Number of Offenders