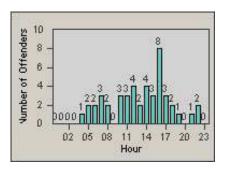

2

02 05 08

LANE 4

#### LANE TOTAL

Hour

11 14 17 20 23

Time into Red (secs)

0.2 0.5 0.8 1.1 1.4 1.7

Number of Offenders