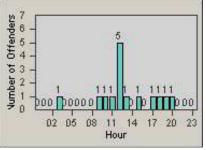

2

02 05 08

LANE 4

#### LANE TOTAL

Hour

11 14 17 20 23

Time into Red (secs)

0.2 0.5 0.8 1.1 1.4 1.7

Number of Offenders