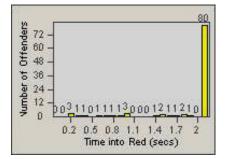

#### LANE TOTAL

Hour

11 14 17 20 23

Time into Red (secs)

0.2 0.5 0.8 1.1 1.4 1.7

Number of Offenders