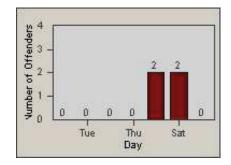

----------------|
| DATE FROM: | 01-Jul-2010 | DATE TO:  | 31-Jul-2010     |



LANE 1























| CONTRACT:  | Oxnard      | LOCATION: | OX-ROGO-01 Rose |
|------------|-------------|-----------|-----------------|
| DATE FROM: | 01-Jul-2010 | DATE TO:  | 31-Jul-2010     |







LANE 4









CONTRACT:OxnardLOCATION:OX-ROGO-03 RoseDATE FROM:01-Jul-2010DATE TO:31-Jul-2010









LANE 2













REDFLEX TRAFFIC SYSTEMS





| CONTRACT:  | Oxnard      | LOCATION: | OX-ROGO-03 Rose |
|------------|-------------|-----------|-----------------|
| DATE FROM: | 01-Jul-2010 | DATE TO:  | 31-Jul-2010     |







LANE 4





#### LANE TOTAL





CONTRACT: LOCATION: Oxnard **OX-SACH-01** Saviers DATE FROM: DATE TO: 01-Jul-2010 31-Jul-2010

LANE 1







LANE 2











LANE 3





| CONTRACT:  | Oxnard      | LOCATION: | OX-SACH-01 Saviers |
|------------|-------------|-----------|--------------------|
| DATE FROM: | 01-Jul-2010 | DATE TO:  | 31-Jul-2010        |







LANE 4









CONTRACT:OxnardLOCATION:OX-GOVE-01 GonzalesDATE FROM:01-Jul-2010DATE TO:31-Jul-2010



























REDFLEX

| CONTRACT:  | Oxnard      | LOCATION: | OX-GOVE-01 Gonzales |
|------------|-------------|-----------|---------------------|
| DATE FROM: | 01-Jul-2010 | DATE TO:  | 31-Jul-2010         |





2



02 05 08

LANE 4



#### LANE TOTAL

Hour

11 14 17 20 23



Time into Red (secs)

0.2 0.5 0.8 1.1 1.4 1.7





Number of Offenders

# CONTRACT:OxnardLOCATION:OX-FIVE-01 Ventura RdDATE FROM:01-Jul-2010DATE TO:31-Jul-2010

















CONTRACT:OxnardLOCATION:OX-FIV