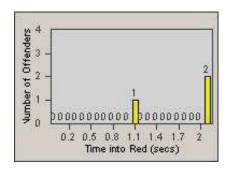

2

02 05 08

LANE 4

#### LANE TOTAL

Hour

11 14 17 20 23

Time into Red (secs)

0.2 0.5 0.8 1.1 1.4 1.7

Number of Offenders