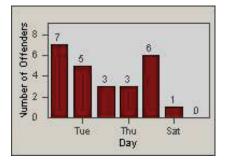

#### LANE TOTAL

CONTRACT: LOCATION: Oxnard **OX-SACH-01** Saviers DATE FROM: DATE TO: 01-Jul-2010 31-Jul-2010

LANE 1

LANE 2

LANE 3

| CONTRACT:  | Oxnard      | LOCATION: | OX-SACH-01 Saviers |
|------------|-------------|-----------|--------------------|
| DATE FROM: | 01-Jul-2010 | DATE TO:  | 31-Jul-2010        |