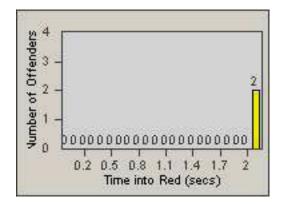

#### LANE TOTAL

Hour

11 14 17 20 23

Time into Red (secs)

0.2 0.5 0.8 1.1 1.4 1.7

Number of Offenders