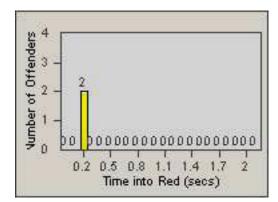

#### LANE TOTAL

Hour

11 14 17 20 23

Time into Red (secs)

0.2 0.5 0.8 1.1 1.4 1.7

Number of Offenders