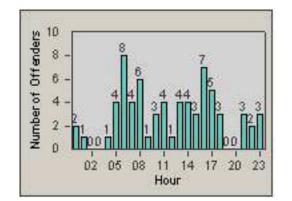

2

02 05 08

LANE 4

#### LANE TOTAL

Hour

11 14 17 20 23

Time into Red (secs)

0.2 0.5 0.8 1.1 1.4 1.7

Number of Offenders