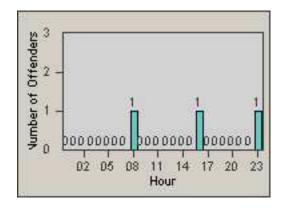

2

02 05 08

LANE 4

#### LANE TOTAL

Hour

11 14 17 20 23

Time into Red (secs)

0.2 0.5 0.8 1.1 1.4 1.7

Number of Offenders