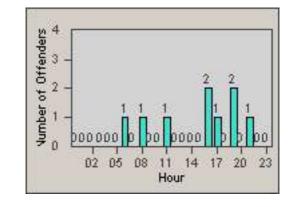

2

02 05 08

LANE 4

#### LANE TOTAL

Hour

11 14 17 20 23

Time into Red (secs)

0.2 0.5 0.8 1.1 1.4 1.7

Number of Offenders