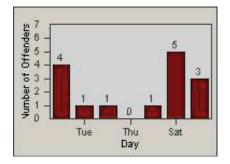

#### LANE TOTAL

CONTRACT: LOCATION: Oxnard **OX-SACH-01** Saviers DATE FROM: DATE TO: 01-Jul-2010 31-Jul-2010

LANE 1

LANE 2

LANE 3

| CONTRACT:  | Oxnard      | LOCATION: | OX-SACH-01 Saviers |
|------------|-------------|-----------|--------------------|
| DATE FROM: | 01-Jul-2010 | DATE TO:  | 31-Jul-2010        |

LANE 4

CONTRACT:OxnardLOCATION:OX-GOVE-01 GonzalesDATE FROM:01-Jul-2010DATE TO:31-Jul-2010

REDFLEX

| CONTRACT:  | Oxnard      | LOCATION: | OX-GOVE-01 Gonzales |
|------------|-------------|-----------|---------------------|
| DATE FROM: | 01-Jul-2010 | DATE TO:  | 31-Jul-2010         |