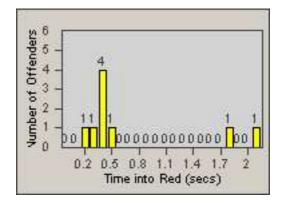

#### LANE TOTAL

Hour

11 14 17 20 23

Time into Red (secs)

0.2 0.5 0.8 1.1 1.4 1.7

Number of Offenders