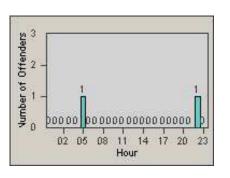

1-Jul-2010 | DATE TO:  | 31-Jul-2010             |



















| CONTRACT:  | Oxnard      | LOCATION: | OX-ROGO-01 Rose |
|------------|-------------|-----------|-----------------|
| DATE FROM: | 01-Jul-2010 | DATE TO:  | 31-Jul-2010     |



LANE 1























| CONTRACT:  | Oxnard      | LOCATION: | OX-ROGO-01 Rose |
|------------|-------------|-----------|-----------------|
| DATE FROM: | 01-Jul-2010 | DATE TO:  | 31-Jul-2010     |







LANE 4









CONTRACT:OxnardLOCATION:OX-ROGO-03 RoseDATE FROM:01-Jul-2010DATE TO:31-Jul-2010









LANE 2













REDFLEX TRAFFIC SYSTEMS





| CONTRACT:  | Oxnard      | LOCATION: | OX-ROGO-03 Rose |
|------------|-------------|-----------|-----------------|
| DATE FROM: | 01-Jul-2010 | DATE TO:  | 31-Jul-2010     |







LANE 4





#### LANE TOTAL





CONTRACT: LOCATION: Oxnard **OX-SACH-01** Saviers DATE FROM: DATE TO: 01-Jul-2010 31-Jul-2010

LANE 1







LANE 2











LANE 3





| CONTRACT:  | Oxnard      | LOCATION: | OX-SACH-01 Saviers |
|------------|-------------|-----------|--------------------|
| DATE FROM: | 01-Jul-2010 | DATE TO:  | 31-Jul-2010        |







LANE 4









CONTRACT:OxnardLOCATION:OX-GOVE-01 GonzalesDATE FROM:01-Jul-2010DATE TO:31-Jul-2010



























REDFLEX

| CONTRACT:  | Oxnard      | LOCATION: | OX-GOVE-01 Gonzales |
|------------|-------------|-----------|---------------------|
| DATE FROM: | 01-Jul-2010 | DATE TO:  | 31-Jul-2010         |





2



02 05 08

LANE 4



#### LANE TOTAL

Hour

11 14 17 20 23



Time into Red (secs)

0.2 0.5 0.8 1.1