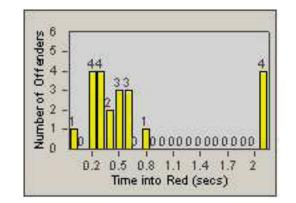

#### LANE TOTAL

Hour

11 14 17 20 23

Time into Red (secs)

0.2 0.5 0.8 1.1 1.4 1.7

Number of Offenders