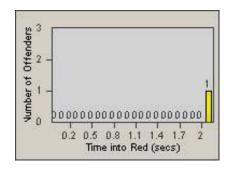

2

02 05 08

LANE 4

#### LANE TOTAL

Hour

11 14 17 20 23

Time into Red (secs)

0.2 0.5 0.8 1.1 1.4 1.7

Number of Offenders