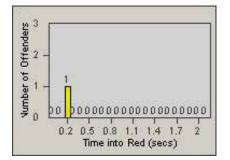

#### LANE TOTAL

Hour

11 14 17 20 23

Time into Red (secs)

0.2 0.5 0.8 1.1 1.4 1.7

Number of Offenders