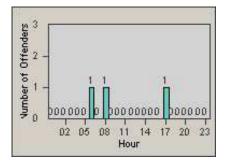

2

02 05 08

LANE 4

#### LANE TOTAL

Hour

11 14 17 20 23

Time into Red (secs)

0.2 0.5 0.8 1.1 1.4 1.7

Number of Offenders