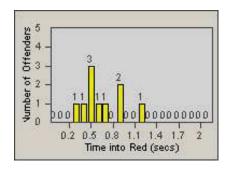

#### LANE TOTAL

Hour

11 14 17 20 23

Time into Red (secs)

0.2 0.5 0.8 1.1 1.4 1.7

Number of Offenders