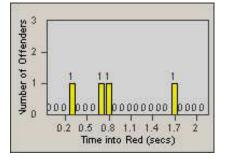

#### LANE TOTAL

Hour

11 14 17 20 23

Time into Red (secs)

0.2 0.5 0.8 1.1 1.4 1.7

Number of Offenders