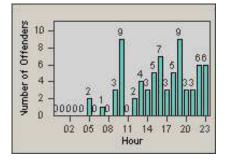

2

02 05 08

LANE 4

#### LANE TOTAL

Hour

11 14 17 20 23

Time into Red (secs)

0.2 0.5 0.8 1.1 1.4 1.7

Number of Offenders