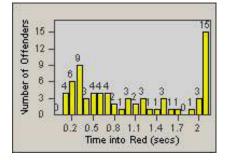

#### LANE TOTAL

Hour

11 14 17 20 23

Time into Red (secs)

0.2 0.5 0.8 1.1 1.4 1.7

Number of Offenders