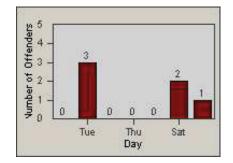

2

02 05 08

LANE 4

#### LANE TOTAL

Hour

11 14 17 20 23

Time into Red (secs)

0.2 0.5 0.8 1.1 1.4 1.7

Number of Offenders