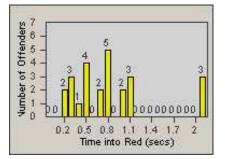

#### LANE TOTAL

Hour

11 14 17 20 23

Time into Red (secs)

0.2 0.5 0.8 1.1 1.4 1.7

Number of Offenders