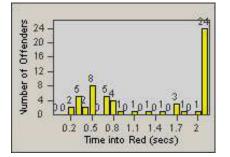

#### LANE TOTAL

Hour

11 14 17 20 23

Time into Red (secs)

0.2 0.5 0.8 1.1 1.4 1.7

Number of Offenders