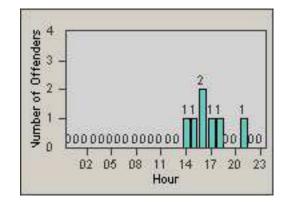

2

02 05 08

LANE 4

#### LANE TOTAL

Hour

11 14 17 20 23

Time into Red (secs)

0.2 0.5 0.8 1.1 1.4 1.7

Number of Offenders