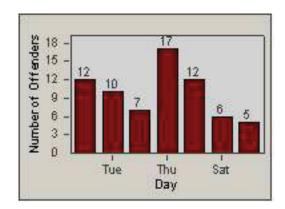

#### LANE TOTAL

CONTRACT: LOCATION: Oxnard **OX-SACH-01** Saviers DATE FROM: DATE TO: 01-Jul-2010 31-Jul-2010

LANE 1

LANE 2

LANE 3

| CONTRACT:  | Oxnard      | LOCATION: | OX-SACH-01 Saviers |
|------------|-------------|-----------|--------------------|
| DATE FROM: | 01-Jul-2010 | DATE TO:  | 31-Jul-2010        |