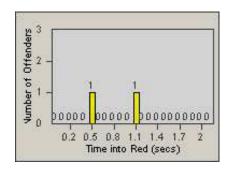

#### LANE TOTAL

Hour

11 14 17 20 23

Time into Red (secs)

0.2 0.5 0.8 1.1 1.4 1.7

Number of Offenders