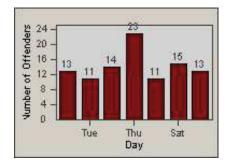

#### LANE TOTAL

CONTRACT: LOCATION: Oxnard **OX-SACH-01** Saviers DATE FROM: DATE TO: 01-Jul-2010 31-Jul-2010

LANE 1

LANE 2

LANE 3

| CONTRACT:  | Oxnard      | LOCATION: | OX-SACH-01 Saviers |
|------------|-------------|-----------|--------------------|
| DATE FROM: | 01-Jul-2010 | DATE TO:  | 31-Jul-2010        |