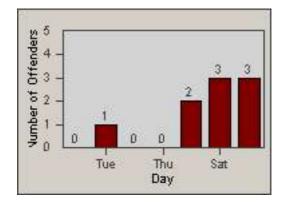

#### LANE TOTAL

Hour

11 14 17 20 23

Time into Red (secs)

0.2 0.5 0.8 1.1 1.4 1.7

Number of Offenders