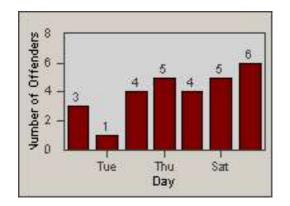

2

02 05 08

LANE 4

#### LANE TOTAL

Hour

11 14 17 20 23

Time into Red (secs)

0.2 0.5 0.8 1.1 1.4 1.7

Number of Offenders