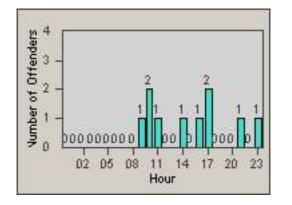

2

02 05 08

LANE 4

#### LANE TOTAL

Hour

11 14 17 20 23

Time into Red (secs)

0.2 0.5 0.8 1.1 1.4 1.7

Number of Offenders