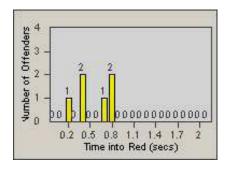

#### LANE TOTAL

Hour

11 14 17 20 23

Time into Red (secs)

0.2 0.5 0.8 1.1 1.4 1.7

Number of Offenders