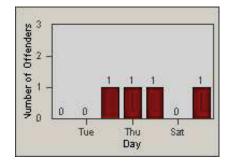

----------|----------------|
| DATE FROM: | 01-Jul-2010 | DATE TO:  | 31-Jul-2010    |

LANE 1



















LANE 3



REDFLEX TRAFFIC SYSTEMS



| CONTRACT:  | Oxnard      | LOCATION: | OX-RO1-01 Rose |
|------------|-------------|-----------|----------------|
| DATE FROM: | 01-Jul-2010 | DATE TO:  | 31-Jul-2010    |



















| CONTRACT:  | Oxnard      | LOCATION: | OX-VIWO-01 Victoria Ave |
|------------|-------------|-----------|-------------------------|
| DATE FROM: | 01-Jul-2010 | DATE TO:  | 31-Jul-2010             |



LANE 1







LANE 2













| CONTRACT:  | Oxnard      | LOCATION: | OX-VIWO-01 Victoria Ave |
|------------|-------------|-----------|-------------------------|
| DATE FROM: | 01-Jul-2010 | DATE TO:  | 31-Jul-2010             |



















| CONTRACT:  | Oxnard      | LOCATION: | OX-ROGO-01 Rose |
|------------|-------------|-----------|-----------------|
| DATE FROM: | 01-Jul-2010 | DATE TO:  | 31-Jul-2010     |



LANE 1























| CONTRACT:  | Oxnard      | LOCATION: | OX-ROGO-01 Rose |
|------------|-------------|-----------|-----------------|
| DATE FROM: | 01-Jul-2010 | DATE TO:  | 31-Jul-2010     |







LANE 4









CONTRACT:OxnardLOCATION:OX-ROGO-03 RoseDATE FROM:01-Jul-2010DATE TO:31-Jul-2010









LANE 2













REDFLEX TRAFFIC SYSTEMS





| CONTRACT:  | Oxnard      | LOCATION: | OX-ROGO-03 Rose |
|------------|-------------|-----------|-----------------|
| DATE FROM: | 01-Jul-2010 | DATE TO:  | 31-Jul-2010     |







LANE 4





#### LANE TOTAL





CONTRACT: LOCATION: Oxnard **OX-S