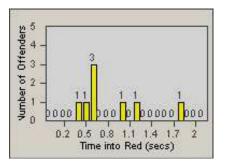

#### LANE TOTAL

Hour

11 14 17 20 23

Time into Red (secs)

0.2 0.5 0.8 1.1 1.4 1.7

Number of Offenders