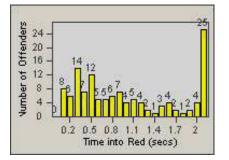

#### LANE TOTAL

Hour

11 14 17 20 23

Time into Red (secs)

0.2 0.5 0.8 1.1 1.4 1.7

Number of Offenders