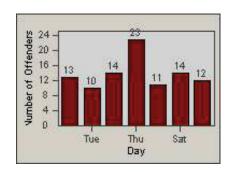

#### LANE TOTAL

CONTRACT: LOCATION: Oxnard **OX-SACH-01** Saviers DATE FROM: DATE TO: 01-Jul-2010 31-Jul-2010

LANE 1

LANE 2

LANE 3

| CONTRACT:  | Oxnard      | LOCATION: | OX-SACH-01 Saviers |
|------------|-------------|-----------|--------------------|
| DATE FROM: | 01-Jul-2010 | DATE TO:  | 31-Jul-2010        |