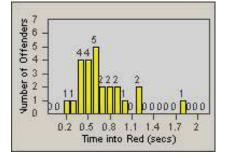

#### LANE TOTAL

Hour

11 14 17 20 23

Time into Red (secs)

0.2 0.5 0.8 1.1 1.4 1.7

Number of Offenders