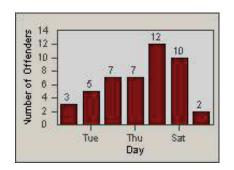

---|-----------------|
| DATE FROM: | 01-Jul-2010 | DATE TO:  | 31-Jul-2010     |







LANE 4









CONTRACT:OxnardLOCATION:OX-ROGO-03 RoseDATE FROM:01-Jul-2010DATE TO:31-Jul-2010









LANE 2













REDFLEX TRAFFIC SYSTEMS





| CONTRACT:  | Oxnard      | LOCATION: | OX-ROGO-03 Rose |
|------------|-------------|-----------|-----------------|
| DATE FROM: | 01-Jul-2010 | DATE TO:  | 31-Jul-2010     |







LANE 4





#### LANE TOTAL





CONTRACT: LOCATION: Oxnard **OX-SACH-01** Saviers DATE FROM: DATE TO: 01-Jul-2010 31-Jul-2010

LANE 1







LANE 2











LANE 3





| CONTRACT:  | Oxnard      | LOCATION: | OX-SACH-01 Saviers |
|------------|-------------|-----------|--------------------|
| DATE FROM: | 01-Jul-2010 | DATE TO:  | 31-Jul-2010        |







LANE 4









CONTRACT:OxnardLOCATION:OX-GOVE-01 GonzalesDATE FROM:01-Jul-2010DATE TO:31-Jul-2010



























REDFLEX

| CONTRACT:  | Oxnard      | LOCATION: | OX-GOVE-01 Gonzales |
|------------|-------------|-----------|---------------------|
| DATE FROM: | 01-Jul-2010 | DATE TO:  | 31-Jul-2010         |





2



02 05 08

LANE 4



#### LANE TOTAL

Hour

11 14 17 20 23



Time into Red (secs)

0.2 0.5 0.8 1.1 1.4 1.7





Number of Offenders

# CONTRACT:OxnardLOCATION:OX-FIVE-01 Ventura RdDATE FROM:01-Jul-2010DATE TO:31-Jul-2010

















CONTRACT:OxnardLOCATION:OX-FIVE-01 Ventura RdDATE FROM:01-Jul-2010DATE TO:31-Jul-2010









LANE 4







CONTRACT:OxnardLOCATION:OX-FIVE-01 Ventura RdDATE FROM:01-Jul-2010DATE TO:31-Jul-2010









| CONTRACT:  | Oxnard      | LO