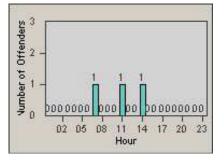

2

02 05 08

LANE 4

#### LANE TOTAL

Hour

11 14 17 20 23

Time into Red (secs)

0.2 0.5 0.8 1.1 1.4 1.7

Number of Offenders