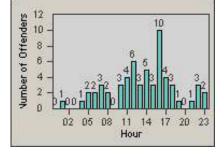

2

02 05 08

LANE 4

#### LANE TOTAL

Hour

11 14 17 20 23

Time into Red (secs)

0.2 0.5 0.8 1.1 1.4 1.7

Number of Offenders