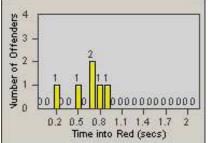

#### LANE TOTAL

Hour

11 14 17 20 23

Time into Red (secs)

0.2 0.5 0.8 1.1 1.4 1.7

Number of Offenders