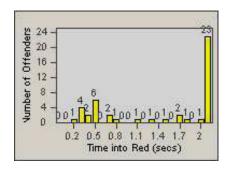

#### LANE TOTAL

Hour

11 14 17 20 23

Time into Red (secs)

0.2 0.5 0.8 1.1 1.4 1.7

Number of Offenders