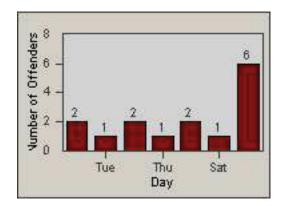

2

02 05 08

LANE 4

#### LANE TOTAL

Hour

11 14 17 20 23

Time into Red (secs)

0.2 0.5 0.8 1.1 1.4 1.7

Number of Offenders