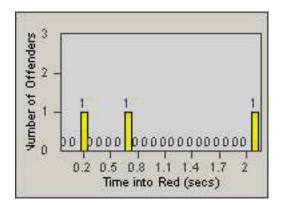

#### LANE TOTAL

Hour

11 14 17 20 23

Time into Red (secs)

0.2 0.5 0.8 1.1 1.4 1.7

Number of Offenders