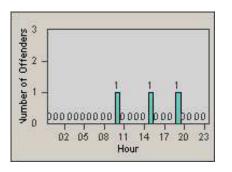

2

02 05 08

LANE 4

#### LANE TOTAL

Hour

11 14 17 20 23

Time into Red (secs)

0.2 0.5 0.8 1.1 1.4 1.7

Number of Offenders