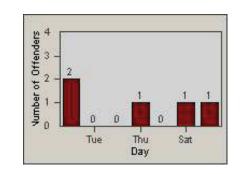

-2010 | DATE TO:  | 31-Jul-2010             |



LANE 1







LANE 2













| CONTRACT:  | Oxnard      | LOCATION: | OX-VIWO-01 Victoria Ave |
|------------|-------------|-----------|-------------------------|
| DATE FROM: | 01-Jul-2010 | DATE TO:  | 31-Jul-2010             |



















| CONTRACT:  | Oxnard      | LOCATION: | OX-ROGO-01 Rose |
|------------|-------------|-----------|-----------------|
| DATE FROM: | 01-Jul-2010 | DATE TO:  | 31-Jul-2010     |



LANE 1























| CONTRACT:  | Oxnard      | LOCATION: | OX-ROGO-01 Rose |
|------------|-------------|-----------|-----------------|
| DATE FROM: | 01-Jul-2010 | DATE TO:  | 31-Jul-2010     |







LANE 4









CONTRACT:OxnardLOCATION:OX-ROGO-03 RoseDATE FROM:01-Jul-2010DATE TO:31-Jul-2010









LANE 2













REDFLEX TRAFFIC SYSTEMS





| CONTRACT:  | Oxnard      | LOCATION: | OX-ROGO-03 Rose |
|------------|-------------|-----------|-----------------|
| DATE FROM: | 01-Jul-2010 | DATE TO:  | 31-Jul-2010     |







LANE 4





#### LANE TOTAL





CONTRACT: LOCATION: Oxnard **OX-SACH-01** Saviers DATE FROM: DATE TO: 01-Jul-2010 31-Jul-2010

LANE 1







LANE 2











LANE 3





| CONTRACT:  | Oxnard      | LOCATION: | OX-SACH-01 Saviers |
|------------|-------------|-----------|--------------------|
| DATE FROM: | 01-Jul-2010 | DATE TO:  | 31-Jul-2010        |







LANE 4









CONTRACT:OxnardLOCATION:OX-GOVE-01 GonzalesDATE FROM:01-Jul-2010DATE TO:31-Jul-2010



























REDFLEX

| CONTRACT:  | Oxnard      | LOCATION: | OX-GOVE-01 Gonzales |
|