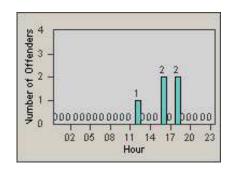

2

02 05 08

LANE 4

#### LANE TOTAL

Hour

11 14 17 20 23

Time into Red (secs)

0.2 0.5 0.8 1.1 1.4 1.7

Number of Offenders