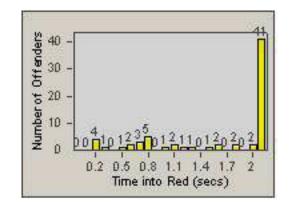

#### LANE TOTAL

Hour

11 14 17 20 23

Time into Red (secs)

0.2 0.5 0.8 1.1 1.4 1.7

Number of Offenders