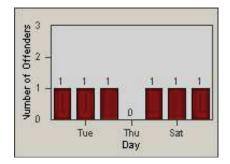

|-----------|-----------------|
| DATE FROM: | 01-Jul-2010 | DATE TO:  | 31-Jul-2010     |



LANE 1























| CONTRACT:  | Oxnard      | LOCATION: | OX-ROGO-01 Rose |
|------------|-------------|-----------|-----------------|
| DATE FROM: | 01-Jul-2010 | DATE TO:  | 31-Jul-2010     |







LANE 4









CONTRACT:OxnardLOCATION:OX-ROGO-03 RoseDATE FROM:01-Jul-2010DATE TO:31-Jul-2010









LANE 2













REDFLEX TRAFFIC SYSTEMS





| CONTRACT:  | Oxnard      | LOCATION: | OX-ROGO-03 Rose |
|------------|-------------|-----------|-----------------|
| DATE FROM: | 01-Jul-2010 | DATE TO:  | 31-Jul-2010     |







LANE 4





#### LANE TOTAL





CONTRACT: LOCATION: Oxnard **OX-SACH-01** Saviers DATE FROM: DATE TO: 01-Jul-2010 31-Jul-2010

LANE 1







LANE 2











LANE 3





| CONTRACT:  | Oxnard      | LOCATION: | OX-SACH-01 Saviers |
|------------|-------------|-----------|--------------------|
| DATE FROM: | 01-Jul-2010 | DATE TO:  | 31-Jul-2010        |







LANE 4









CONTRACT:OxnardLOCATION:OX-GOVE-01 GonzalesDATE FROM:01-Jul-2010DATE TO:31-Jul-2010



























REDFLEX

| CONTRACT:  | Oxnard      | LOCATION: | OX-GOVE-01 Gonzales |
|------------|-------------|-----------|---------------------|
| DATE FROM: | 01-Jul-2010 | DATE TO:  | 31-Jul-2010         |





2



02 05 08

LANE 4



#### LANE TOTAL

Hour

11 14 17 20 23



Time into Red (secs)

0.2 0.5 0.8 1.1 1.4 1.7





Number of Offenders

# CONTRACT:OxnardLOCATION:OX-FIVE-01 Ventura RdDATE FROM:01-Jul-2010DATE TO:31-Jul-2010

















CONTRACT:OxnardL