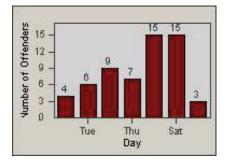

2

02 05 08

LANE 4

#### LANE TOTAL

Hour

11 14 17 20 23

Time into Red (secs)

0.2 0.5 0.8 1.1 1.4 1.7

Number of Offenders