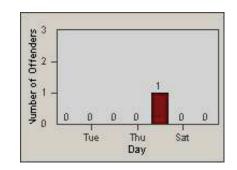

2

02 05 08

LANE 4

#### LANE TOTAL

Hour

11 14 17 20 23

Time into Red (secs)

0.2 0.5 0.8 1.1 1.4 1.7

Number of Offenders