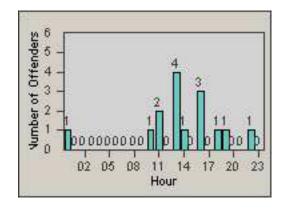

2

02 05 08

LANE 4

#### LANE TOTAL

Hour

11 14 17 20 23

Time into Red (secs)

0.2 0.5 0.8 1.1 1.4 1.7

Number of Offenders