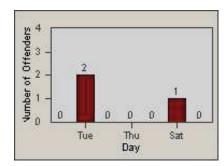

2

02 05 08

LANE 4

#### LANE TOTAL

Hour

11 14 17 20 23

Time into Red (secs)

0.2 0.5 0.8 1.1 1.4 1.7

Number of Offenders