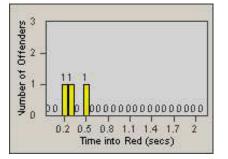

#### LANE TOTAL

Hour

11 14 17 20 23

Time into Red (secs)

0.2 0.5 0.8 1.1 1.4 1.7

Number of Offenders