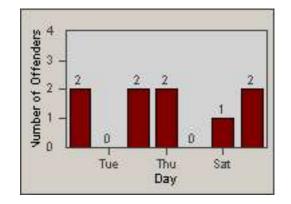

CONTRACT: Oxnard DATE FROM: 01-Jul-2010

LOCATION: DATE TO:

31-Jul-2010



LANE 1

**OX-GOSN-01** Gonzales Rd























| CONTRACT:  | Oxnard      | LOCATION: | OX-GOSN-01 Gonzales Rd |
|------------|-------------|-----------|------------------------|
| DATE FROM: | 01-Jul-2010 | DATE TO:  | 31-Jul-2010            |







LANE 4



LANE TOTAL





CONTRACT:OxnardLOCATION:OX-FIVE-03 Ventura RdDATE FROM:01-Jul-2010DATE TO:31-Jul-2010



























| CONTRACT:  | Oxnard      | LOCATION: | OX-FIVE-03 Ventura Rd |
|------------|-------------|-----------|-----------------------|
| DATE FROM: | 01-Jul-2010 | DATE TO:  | 31-Jul-2010           |







LANE 4







#### 



| CONTRACT:  | Oxnard      | LOCATION: | OX-RO1-01 Rose |
|------------|-------------|-----------|----------------|
| DATE FROM: | 01-Jul-2010 | DATE TO:  | 31-Jul-2010    |

LANE 1



















LANE 3



RE