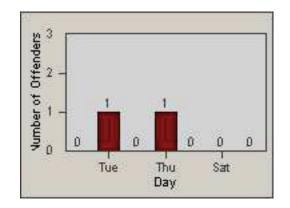

rd      | LOCATION: | OX-SACH-03 Saviers |
|------------|-------------|-----------|--------------------|
| DATE FROM: | 01-Jul-2010 | DATE TO:  | 31-Jul-2010        |



LANE 1















| CONTRACT:  | Oxnard      | LOCATION: | OX-SACH-03 Saviers |
|------------|-------------|-----------|--------------------|
| DATE FROM: | 01-Jul-2010 | DATE TO:  | 31-Jul-2010        |









LANE 4







| CONTRACT:  | Oxnard      | LOCATION: | OX-SACH-03 Saviers |
|------------|-------------|-----------|--------------------|
| DATE FROM: | 01-Jul-2010 | DATE TO:  | 31-Jul-2010        |









| CONTRACT:  | Oxnard      | LOCATION: | OX-VICH-01 Victoria |
|------------|-------------|-----------|---------------------|
| DATE FROM: | 01-Jul-2010 | DATE TO:  | 31-Jul-2010         |



LANE 1















| CONTRACT:  | Oxnard      | LOCATION: | OX-VICH-01 Victoria |
|------------|-------------|-----------|---------------------|
| DATE FROM: | 01-Jul-2010 | DATE TO:  | 31-Jul-2010         |









LANE 4







| CONTRACT:  | Oxnard      | LOCATION: | OX-VICH-01 Victoria |
|------------|-------------|-----------|---------------------|
| DATE FROM: | 01-Jul-2010 | DATE TO:  | 31-Jul-2010         |