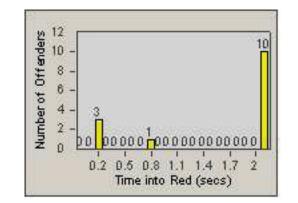

#### LANE TOTAL

Hour

11 14 17 20 23

Time into Red (secs)

0.2 0.5 0.8 1.1 1.4 1.7

Number of Offenders