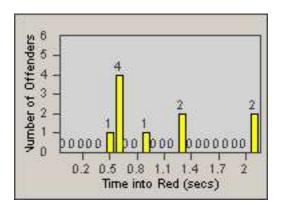

#### LANE TOTAL

Hour

11 14 17 20 23

Time into Red (secs)

0.2 0.5 0.8 1.1 1.4 1.7

Number of Offenders