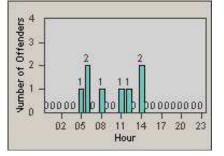

2

02 05 08

LANE 4

#### LANE TOTAL

Hour

11 14 17 20 23

Time into Red (secs)

0.2 0.5 0.8 1.1 1.4 1.7

Number of Offenders