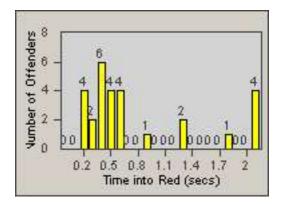

2

02 05 08

LANE 4

#### LANE TOTAL

Hour

11 14 17 20 23

Time into Red (secs)

0.2 0.5 0.8 1.1 1.4 1.7

Number of Offenders