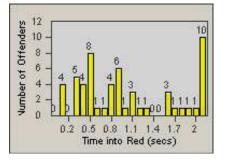

#### LANE TOTAL

Hour

11 14 17 20 23

Time into Red (secs)

0.2 0.5 0.8 1.1 1.4 1.7

Number of Offenders