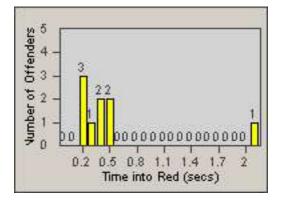

#### LANE TOTAL

Hour

11 14 17 20 23

Time into Red (secs)

0.2 0.5 0.8 1.1 1.4 1.7

Number of Offenders