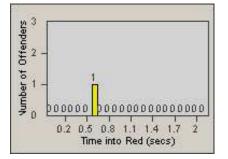

#### LANE TOTAL

Hour

11 14 17 20 23

Time into Red (secs)

0.2 0.5 0.8 1.1 1.4 1.7

Number of Offenders