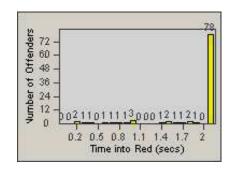

#### LANE TOTAL

Hour

11 14 17 20 23

Time into Red (secs)

0.2 0.5 0.8 1.1 1.4 1.7

Number of Offenders