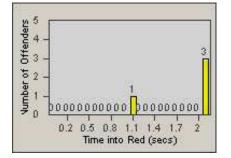

2

02 05 08

LANE 4

#### LANE TOTAL

Hour

11 14 17 20 23

Time into Red (secs)

0.2 0.5 0.8 1.1 1.4 1.7

Number of Offenders