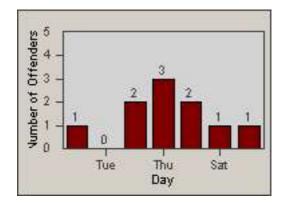

CONTRACT: Oxnard DATE FROM: 01-Jul-2010

LOCATION: DATE TO:

31-Jul-2010



LANE 1

**OX-GOSN-01** Gonzales Rd























| CONTRACT:  | Oxnard      | LOCATION: | OX-GOSN-01 Gonzales Rd |
|------------|-------------|-----------|------------------------|
| DATE FROM: | 01-Jul-2010 | DATE TO:  | 31-Jul-2010            |







LANE 4



LANE TOTAL





CONTRACT:OxnardLOCATION:OX-FIVE-03 Ventura RdDATE FROM:01-Jul-2010DATE TO:31-Jul-2010



























| CONTRACT:  | Oxnard      | LOCATION: | OX-FIVE-03 Ventura Rd |
|------------|-------------|-----------|-----------------------|
| DATE FROM: | 01-Jul-2010 | DATE TO:  | 31-Jul-2010           |







LANE 4







#### 



| CONTRACT:  | Oxnard      | LOCATION: | OX-RO1-01 Rose |
|------------|-------------|-----------|----------------|
| DATE FROM: | 01-Jul-2010 | DATE TO:  | 31-Jul-2010    |

LANE 1



















LANE 3



REDFLEX TRAFFIC