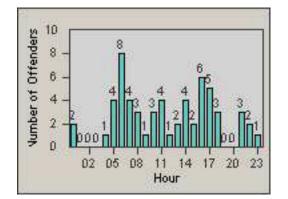

2

02 05 08

LANE 4

#### LANE TOTAL

Hour

11 14 17 20 23

Time into Red (secs)

0.2 0.5 0.8 1.1 1.4 1.7

Number of Offenders