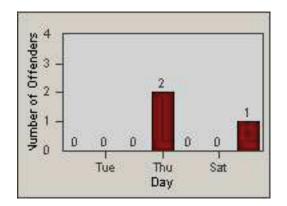

-01 Gonzales |
|------------|-------------|-----------|---------------------|
| DATE FROM: | 01-Jul-2010 | DATE TO:  | 31-Jul-2010         |





2



02 05 08

LANE 4



#### LANE TOTAL

Hour

11 14 17 20 23



Time into Red (secs)

0.2 0.5 0.8 1.1 1.4 1.7





Number of Offenders

# CONTRACT:OxnardLOCATION:OX-FIVE-01 Ventura RdDATE FROM:01-Jul-2010DATE TO:31-Jul-2010

















CONTRACT:OxnardLOCATION:OX-FIVE-01 Ventura RdDATE FROM:01-Jul-2010DATE TO:31-Jul-2010









LANE 4







CONTRACT:OxnardLOCATION:OX-FIVE-01 Ventura RdDATE FROM:01-Jul-2010DATE TO:31-Jul-2010









| CONTRACT:  | Oxnard      | LOCATION: | OX-SACH-03 Saviers |
|------------|-------------|-----------|--------------------|
| DATE FROM: | 01-Jul-2010 | DATE TO:  | 31-Jul-2010        |



LANE 1















| CONTRACT:  | Oxnard      | LOCATION: | OX-SACH-03 Saviers |
|------------|-------------|-----------|--------------------|
| DATE FROM: | 01-Jul-2010 | DATE TO:  | 31-Jul-2010        |









LANE 4







| CONTRACT:  | Oxnard      | LOCATION: | OX-SACH-03 Saviers |
|------------|-------------|-----------|--------------------|
| DATE FROM: | 01-Jul-2010 | DATE TO:  | 31-Jul-2010        |









| CONTRACT:  | Oxnard      | LOCATION: | OX-VICH-01 Victoria |
|------------|-------------|-----------|---------------------|
| DATE FROM: | 01-Jul-2010 | DATE TO:  | 31-Jul-2010         |



LANE 1















| CONTRACT:  | Oxnard      | LOCATION: | OX-VICH-01 Victoria |
|------------|-------------|-----------|---------------------|
| DATE FROM: | 01-Jul-2010 | DATE TO:  | 31-Jul-2010