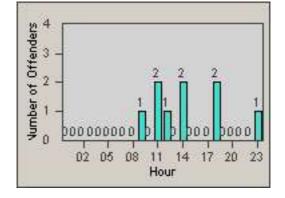

2

02 05 08

LANE 4

#### LANE TOTAL

Hour

11 14 17 20 23

Time into Red (secs)

0.2 0.5 0.8 1.1 1.4 1.7

Number of Offenders