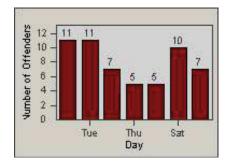

#### LANE TOTAL

CONTRACT: LOCATION: Oxnard **OX-SACH-01** Saviers DATE FROM: DATE TO: 01-Jul-2010 31-Jul-2010

LANE 1

LANE 2

LANE 3

| CONTRACT:  | Oxnard      | LOCATION: | OX-SACH-01 Saviers |
|------------|-------------|-----------|--------------------|
| DATE FROM: | 01-Jul-2010 | DATE TO:  | 31-Jul-2010        |