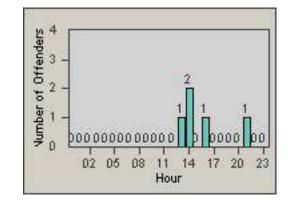

2

02 05 08

LANE 4

#### LANE TOTAL

Hour

11 14 17 20 23

Time into Red (secs)

0.2 0.5 0.8 1.1 1.4 1.7

Number of Offenders