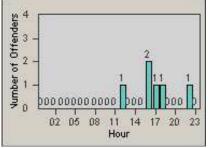

2

02 05 08

LANE 4

#### LANE TOTAL

Hour

11 14 17 20 23

Time into Red (secs)

0.2 0.5 0.8 1.1 1.4 1.7

Number of Offenders