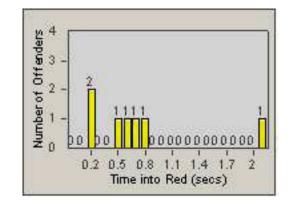

#### LANE TOTAL

Hour

11 14 17 20 23

Time into Red (secs)

0.2 0.5 0.8 1.1 1.4 1.7

Number of Offenders