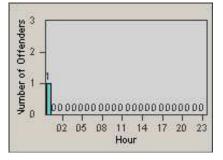

2

02 05 08

LANE 4

#### LANE TOTAL

Hour

11 14 17 20 23

Time into Red (secs)

0.2 0.5 0.8 1.1 1.4 1.7

Number of Offenders