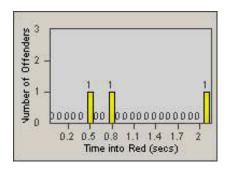

#### LANE TOTAL

Hour

11 14 17 20 23

Time into Red (secs)

0.2 0.5 0.8 1.1 1.4 1.7

Number of Offenders