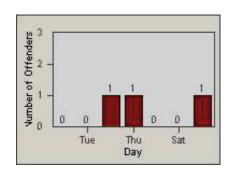

2

02 05 08

LANE 4

#### LANE TOTAL

Hour

11 14 17 20 23

Time into Red (secs)

0.2 0.5 0.8 1.1 1.4 1.7

Number of Offenders