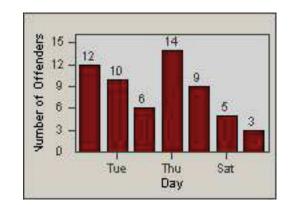

Time into Red (secs)

0.2 0.5 0.8 1.1 1.4 1.7





Number of Offenders

# CONTRACT:OxnardLOCATION:OX-FIVE-01 Ventura RdDATE FROM:01-Jul-2010DATE TO:31-Jul-2010

















CONTRACT:OxnardLOCATION:OX-FIVE-01 Ventura RdDATE FROM:01-Jul-2010DATE TO:31-Jul-2010









LANE 4







CONTRACT:OxnardLOCATION:OX-FIVE-01 Ventura RdDATE FROM:01-Jul-2010DATE TO:31-Jul-2010









| CONTRACT:  | Oxnard      | LOCATION: | OX-SACH-03 Saviers |
|------------|-------------|-----------|--------------------|
| DATE FROM: | 01-Jul-2010 | DATE TO:  | 31-Jul-2010        |



LANE 1















| CONTRACT:  | Oxnard      | LOCATION: | OX-SACH-03 Saviers |
|------------|-------------|-----------|--------------------|
| DATE FROM: | 01-Jul-2010 | DATE TO:  | 31-Jul-2010        |









LANE 4







| CONTRACT:  | Oxnard      | LOCATION: | OX-SACH-03 Saviers |
|------------|-------------|-----------|--------------------|
| DATE FROM: | 01-Jul-2010 | DATE TO:  | 31-Jul-2010        |









| CONTRACT:  | Oxnard      | LOCATION: | OX-VICH-01 Victoria |
|------------|-------------|-----------|---------------------|
| DATE FROM: | 01-Jul-2010 | DATE TO:  | 31-Jul-2010         |



LANE 1















| CONTRACT:  | Oxnard      | LOCATION: | OX-VICH-01 Victoria |
|------------|-------------|-----------|---------------------|
| DATE FROM: | 01-Jul-2010 | DATE TO:  | 31-Jul-2010         |









LANE 4







| CONTRACT:  | Oxnard      | LOCATION: | OX-VICH-01 Victoria |
|------------|-------------|-----------|---------------------|
| DATE FROM: | 01-Jul-2010 | DATE TO:  | 31-Jul-201