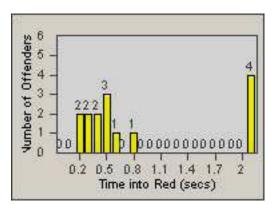

2

02 05 08

LANE 4

#### LANE TOTAL

Hour

11 14 17 20 23

Time into Red (secs)

0.2 0.5 0.8 1.1 1.4 1.7

Number of Offenders