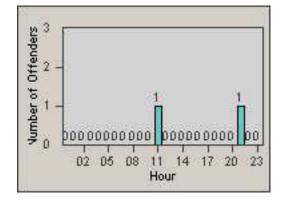

2

02 05 08

LANE 4

#### LANE TOTAL

Hour

11 14 17 20 23

Time into Red (secs)

0.2 0.5 0.8 1.1 1.4 1.7

Number of Offenders