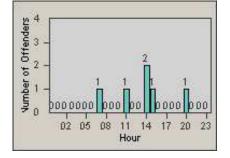

2

02 05 08

LANE 4

#### LANE TOTAL

Hour

11 14 17 20 23

Time into Red (secs)

0.2 0.5 0.8 1.1 1.4 1.7

Number of Offenders