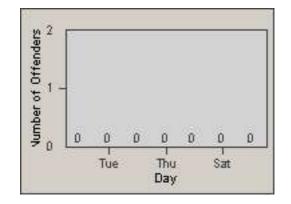

2

02 05 08

LANE 4

#### LANE TOTAL

Hour

11 14 17 20 23

Time into Red (secs)

0.2 0.5 0.8 1.1 1.4 1.7

Number of Offenders