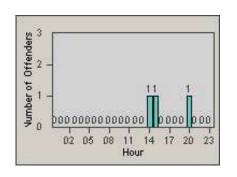

2

02 05 08

LANE 4

#### LANE TOTAL

Hour

11 14 17 20 23

Time into Red (secs)

0.2 0.5 0.8 1.1 1.4 1.7

Number of Offenders