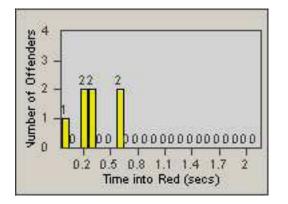

2

02 05 08

LANE 4

#### LANE TOTAL

Hour

11 14 17 20 23

Time into Red (secs)

0.2 0.5 0.8 1.1 1.4 1.7

Number of Offenders