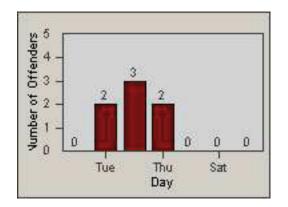

2

02 05 08

LANE 4

#### LANE TOTAL

Hour

11 14 17 20 23

Time into Red (secs)

0.2 0.5 0.8 1.1 1.4 1.7

Number of Offenders