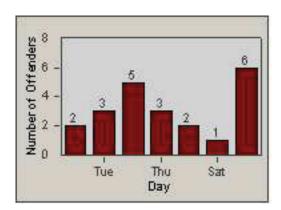

2

02 05 08

LANE 4

#### LANE TOTAL

Hour

11 14 17 20 23

Time into Red (secs)

0.2 0.5 0.8 1.1 1.4 1.7

Number of Offenders