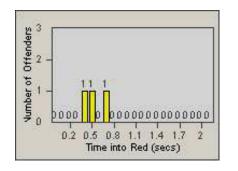

#### LANE TOTAL

Hour

11 14 17 20 23

Time into Red (secs)

0.2 0.5 0.8 1.1 1.4 1.7

Number of Offenders