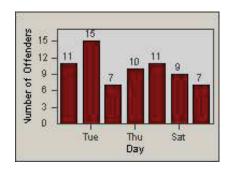

#### LANE 4

CONTRACT: Oxnard LOCATION: OX-VIWO-01 Victoria Ave

DATE FROM: 01-Jul-2012 DATE TO: 31-Jul-2012

Time into Red (secs)

LANE 2

LANE 3

CONTRACT: Oxnard LOCATION: OX-VIWO-01 Victoria Ave

DATE FROM: 01-Jul-2012 DATE TO: 31-Jul-2012