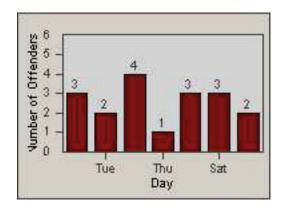

CONTRACT: Oxnard LOCATION: OX-FIVE-01 Ventura Rd

DATE FROM: 01-Jul-2012 DATE TO: 31-Jul-2012



### LANE 1







### LANE 2







LANE 3

CONTRACT: Oxnard LOCATION: OX-FIVE-01 Ventura Rd

DATE FROM: 01-Jul-2012 DATE TO: 31-Jul-2012









### LANE 4







LANE TOTAL

CONTRACT: Oxnard LOCATION: OX-FIVE-01 Ventura Rd









CONTRACT: Oxnard LOCATION: OX-FIVE-03 Ventura Rd



LANE 1







LANE 2







LANE 3







CONTRACT: Oxnard LOCATION: OX-FIVE-03 Ventura Rd

DATE FROM: 01-Jul-2012 DATE TO: 31-Jul-2012



#### LANE 4













CONTRACT: Oxnard LOCATION: OX-GOSN-01 Gonzales Rd

01-Jul-2012 DATE TO: 31-Jul-2012



LANE 1



**DATE FROM:** 





LANE 2







LANE 3







CONTRACT: Oxnard LOCATION: OX-GOSN-01 Gonzales Rd

DATE FROM: 01-Jul-2012 DATE TO: 31-Jul-2012



#### LANE 4













CONTRACT: Oxnard LOCATION: OX-RO1-01 Rose



LANE 1







LANE 2







LANE 3







CONTRACT: Oxnard LOCATION: