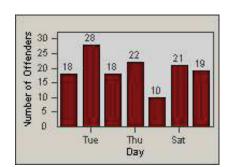

E TO: 31-Jul-2012









### LANE 4







LANE TOTAL

CONTRACT: Oxnard LOCATION: OX-FIVE-01 Ventura Rd









CONTRACT: Oxnard LOCATION: OX-FIVE-03 Ventura Rd



LANE 1







LANE 2







LANE 3







CONTRACT: Oxnard LOCATION: OX-FIVE-03 Ventura Rd

DATE FROM: 01-Jul-2012 DATE TO: 31-Jul-2012



#### LANE 4













CONTRACT: Oxnard LOCATION: OX-GOSN-01 Gonzales Rd

01-Jul-2012 DATE TO: 31-Jul-2012



LANE 1



**DATE FROM:** 





LANE 2







LANE 3







CONTRACT: Oxnard LOCATION: OX-GOSN-01 Gonzales Rd

DATE FROM: 01-Jul-2012 DATE TO: 31-Jul-2012



#### LANE 4













CONTRACT: Oxnard LOCATION: OX-RO1-01 Rose



LANE 1







LANE 2







LANE 3







CONTRACT: Oxnard LOCATION: OX-RO1-01 Rose

DATE FROM: 01-Jul-2012 DATE TO: 31-Jul-2012



#### LANE 4













CONTRACT: Oxnard LOCATION: OX-VIWO-01 Victoria Ave

DATE FROM: 01-Jul-2012 DATE TO: 31-Jul-2012





Time into Red (secs)





LANE 2







LANE 3







CONTRACT: Oxnard LOCATION: OX-VIWO-01 Victoria Ave

DATE FROM: 01-Jul-2012 DATE TO: 31-Jul-2012



#### LANE 4













CONTRACT: Oxnard LOCATION: OX-ROGO-01 Rose

DATE FROM: 01-Jul-2012 DATE TO: 31-Jul-2012



LANE 1







LANE 2







LANE 3







© Redflex Traffic Systems, Inc.

CONTRACT: Oxnard LOCATION: OX-ROGO-01 Rose

DATE FROM: 01-Jul-2012 DATE TO: 31-Jul-2012



#### LANE 4













CONTRACT: Oxnard LOCATION: OX-ROGO-03 Rose



LANE 1







LANE 2







LANE 3







CONTRACT: Oxnard LOCATION: OX-ROGO-03 Rose

DATE FROM: 01-Jul-2012 DATE TO: 31-Jul-2012



#### LANE 4













CONTRACT: Oxnard LOCATION: OX-SAC