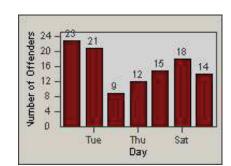

#### LANE 4

CONTRACT: Oxnard LOCATION: OX-VIWO-01 Victoria Ave

DATE FROM: 01-Jul-2012 DATE TO: 31-Jul-2012

Time into Red (secs)

LANE 2

LANE 3

CONTRACT: Oxnard LOCATION: OX-VIWO-01 Victoria Ave

DATE FROM: 01-Jul-2012 DATE TO: 31-Jul-2012