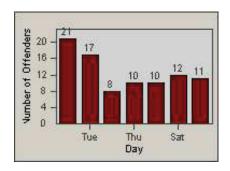

#### LANE 4

CONTRACT: Oxnard LOCATION: OX-GOSN-01 Gonzales Rd

01-Jul-2012 DATE TO: 31-Jul-2012

LANE 1

**DATE FROM:** 

LANE 2

LANE 3

CONTRACT: Oxnard LOCATION: OX-GOSN-01 Gonzales Rd

DATE FROM: 01-Jul-2012 DATE TO: 31-Jul-2012