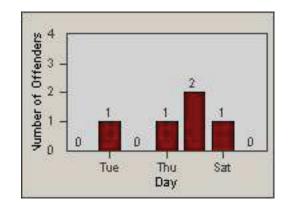

#### LANE 4

CONTRACT: Oxnard LOCATION: OX-VIWO-01 Victoria Ave

DATE FROM: 01-Jul-2012 DATE TO: 31-Jul-2012

Time into Red (secs)

LANE 2

LANE 3

CONTRACT: Oxnard LOCATION: OX-VIWO-01 Victoria Ave

DATE FROM: 01-Jul-2012 DATE TO: 31-Jul-2012