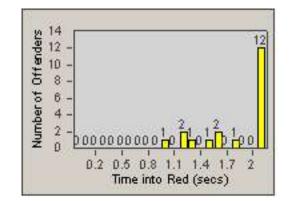

2

LANE 4

LANE TOTAL

0.2 0.5 0.8 1.1 1.4 1.7 Time into Red (secs)

Number of Offenders

CONTRACT:OxnardLOCATION:OX-FIVE-03 Ventura RdDATE FROM:01-Jul-2014DATE TO:31-Jul-2014

| l | _A | N | Е | 4 |
|---|----|---|---|---|
|   |    |   |   |   |

CONTRACT:OxnardLOCATION:OX-FIVE-03 Ventura RdDATE FROM:01-Jul-2014DATE TO:31-Jul-2014