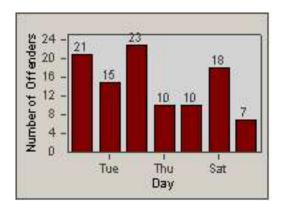

CONTRACT: Oxnard DATE FROM: 01-Jul-2014

LOCATION: DATE TO:

31-Jul-2014

LANE 1

**OX-FIVE-01** Ventura Rd

| CONTRACT:  | Oxnard      | LOCATION: | OX-FIVE-01 Ventura Rd |
|------------|-------------|-----------|-----------------------|
| DATE FROM: | 01-Jul-2014 | DATE TO:  | 31-Jul-2014           |