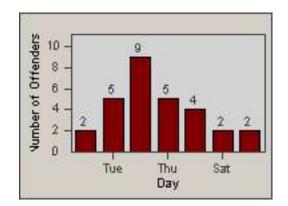

CONTRACT: Oxnard DATE FROM: 01-Jul-2014

LOCATION: DATE TO:

31-Jul-2014

LANE 1

**OX-FIVE-01** Ventura Rd

| CONTRACT:  | Oxnard      | LOCATION: | OX-FIVE-01 Ventura Rd |
|------------|-------------|-----------|-----------------------|
| DATE FROM: | 01-Jul-2014 | DATE TO:  | 31-Jul-2014           |

2

LANE 4

LANE TOTAL

0.2 0.5 0.8 1.1 1.4 1.7 Time into Red (secs)

Number of Offenders

CONTRACT:OxnardLOCATION:OX-FIVE-03 Ventura RdDATE FROM:01-Jul-2014DATE TO:31-Jul-2014

| l | _A | N | Е | 4 |
|---|----|---|---|---|
|   |    |   |   |   |