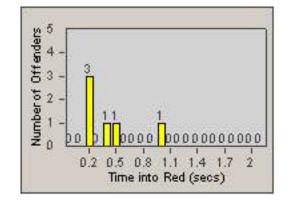

2

LANE 4

LANE TOTAL

0.2 0.5 0.8 1.1 1.4 1.7 Time into Red (secs)

Number of Offenders

CONTRACT:OxnardLOCATION:OX-FIVE-03 Ventura RdDATE FROM:01-Jul-2014DATE TO:31-Jul-2014

| l | _A | N | Е | 4 |
|---|----|---|---|---|
|   |    |   |   |   |

CONTRACT:OxnardLOCATION:OX-FIVE-03 Ventura RdDATE FROM:01-Jul-2014DATE TO:31-Jul-2014