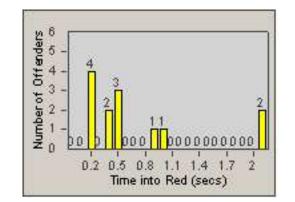

2

LANE 4

LANE TOTAL

0.2 0.5 0.8 1.1 1.4 1.7 Time into Red (secs)

Number of Offenders

CONTRACT:OxnardLOCATION:OX-FIVE-03 Ventura RdDATE FROM:01-Jul-2014DATE TO:31-Jul-2014

| l | _A | N | Е | 4 |
|---|----|---|---|---|
|   |    |   |   |   |