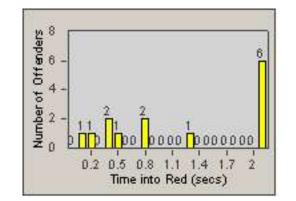

2

LANE 4

LANE TOTAL

0.2 0.5 0.8 1.1 1.4 1.7 Time into Red (secs)

Number of Offenders

CONTRACT:OxnardLOCATION:OX-FIVE-03 Ventura RdDATE FROM:01-Jul-2014DATE TO:31-Jul-2014

| l | _A | N | Е | 4 |
|---|----|---|---|---|
|   |    |   |   |   |

CONTRACT:OxnardLOCATION:OX-FIVE-03 Ventura RdDATE FROM:01-Jul-2014DATE TO:31-Jul-2014