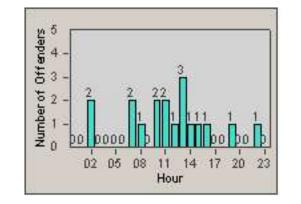

2

LANE 4

LANE TOTAL

0.2 0.5 0.8 1.1 1.4 1.7 Time into Red (secs)

Number of Offenders

CONTRACT:OxnardLOCATION:OX-FIVE-03 Ventura RdDATE FROM:01-Jul-2014DATE TO:31-Jul-2014

| l | _A | N | Е | 4 |
|---|----|---|---|---|
|   |    |   |   |   |