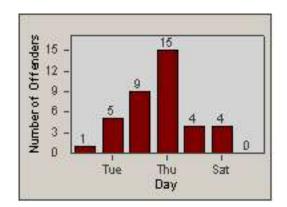

2

LANE 4

LANE TOTAL

0.2 0.5 0.8 1.1 1.4 1.7 Time into Red (secs)

Number of Offenders

CONTRACT:OxnardLOCATION:OX-FIVE-03 Ventura RdDATE FROM:01-Jul-2014DATE TO:31-Jul-2014

| l | _A | N | Е | 4 |
|---|----|---|---|---|
|   |    |   |   |   |