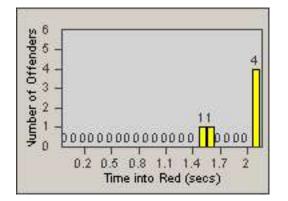

2

LANE 4

LANE TOTAL

0.2 0.5 0.8 1.1 1.4 1.7 Time into Red (secs)

Number of Offenders

CONTRACT:OxnardLOCATION:OX-FIVE-03 Ventura RdDATE FROM:01-Jul-2014DATE TO:31-Jul-2014

| l | _A | N | Е | 4 |
|---|----|---|---|---|
|   |    |   |   |   |