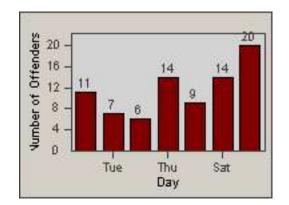

2

LANE 4

LANE TOTAL

0.2 0.5 0.8 1.1 1.4 1.7 Time into Red (secs)

Number of Offenders

CONTRACT:OxnardLOCATION:OX-FIVE-03 Ventura RdDATE FROM:01-Jul-2014DATE TO:31-Jul-2014

| l | _A | N | Е | 4 |
|---|----|---|---|---|
|   |    |   |   |   |