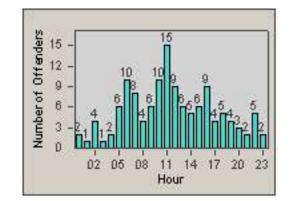

2

LANE 4

LANE TOTAL

0.2 0.5 0.8 1.1 1.4 1.7 Time into Red (secs)

Number of Offenders

CONTRACT:OxnardLOCATION:OX-FIVE-03 Ventura RdDATE FROM:01-Jul-2014DATE TO:31-Jul-2014

| l | _A | N | Е | 4 |
|---|----|---|---|---|
|   |    |   |   |   |