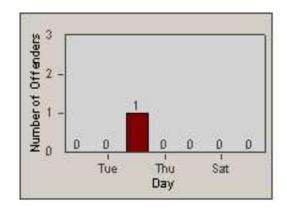

Saviers |
|------------|-------------|-----------|--------------------|
| DATE FROM: | 01-Jul-2014 | DATE TO:  | 31-Jul-2014        |









CONTRACT: LOCATION: Oxnard **OX-SACH-01** Saviers 01-Jul-2014

DATE FROM:

DATE TO:

31-Jul-2014



LANE 1













CONTRACT:OxnardLOCATION:OX-SACH-01 SaviersDATE FROM:01-Jul-2014DATE TO:31-Jul-2014

















| CONTRACT:  | Oxnard      | LOCATION: | OX-SACH-01 Saviers |
|------------|-------------|-----------|--------------------|
| DATE FROM: | 01-Jul-2014 | DATE TO:  | 31-Jul-2014        |









CONTRACT:OxnardLOCATION:OX-VICH-01 VictoriaDATE FROM:01-Jul-2014DATE TO:31-Jul-2014

LANE 1











LANE 2







© Redflex Traffic Systems, Inc.

CONTRACT:OxnardLOCATION:OX-VICH-01 VictoriaDATE FROM:01-Jul-2014DATE TO:31-Jul-2014









LANE 4







CONTRACT:OxnardLOCATION:OX-VICH-01 VictoriaDATE FROM:01-Jul-2014DATE TO:31-Jul-2014









#### LOCATION: OX-VIWO-01 Victoria Ave

CONTRACT: DATE FROM:

01-Jul-2014 DATE TO:

31-Jul-2014



LANE 1



Oxnard













CONTRACT:OxnardLOCATION:OX-VIWO-01 Victoria AveDATE FROM:01-Jul-2014DATE TO:31-Jul-2014

















LANE TOTAL

CONTRACT:OxnardLOCATION:OX-VIWO-01 Victoria AveDATE FROM:01-Jul-2014DATE TO:31-Jul-2014