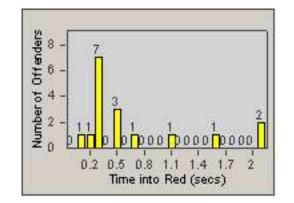

2

LANE 4

LANE TOTAL

0.2 0.5 0.8 1.1 1.4 1.7 Time into Red (secs)

Number of Offenders

CONTRACT:OxnardLOCATION:OX-FIVE-03 Ventura RdDATE FROM:01-Jul-2014DATE TO:31-Jul-2014

| l | _A | N | Е | 4 |
|---|----|---|---|---|
|   |    |   |   |   |

CONTRACT:OxnardLOCATION:OX-FIVE-03 Ventura RdDATE FROM:01-Jul-2014DATE TO:31-Jul-2014