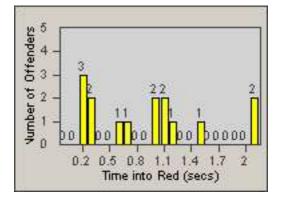

2

LANE 4

LANE TOTAL

0.2 0.5 0.8 1.1 1.4 1.7 Time into Red (secs)

Number of Offenders

CONTRACT:OxnardLOCATION:OX-FIVE-03 Ventura RdDATE FROM:01-Jul-2014DATE TO:31-Jul-2014

| l | _A | N | Е | 4 |
|---|----|---|---|---|
|   |    |   |   |   |