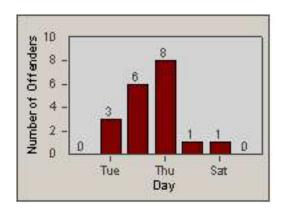

2

LANE 4

LANE TOTAL

0.2 0.5 0.8 1.1 1.4 1.7 Time into Red (secs)

Number of Offenders

CONTRACT:OxnardLOCATION:OX-FIVE-03 Ventura RdDATE FROM:01-Jul-2014DATE TO:31-Jul-2014

| l | _A | N | Е | 4 |
|---|----|---|---|---|
|   |    |   |   |   |

CONTRACT:OxnardLOCATION:OX-FIVE-03 Ventura RdDATE FROM:01-Jul-2014DATE TO:31-Jul-2014