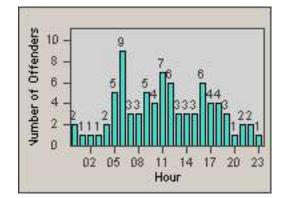

2

LANE 4

LANE TOTAL

0.2 0.5 0.8 1.1 1.4 1.7 Time into Red (secs)

Number of Offenders

CONTRACT:OxnardLOCATION:OX-FIVE-03 Ventura RdDATE FROM:01-Jul-2014DATE TO:31-Jul-2014

| l | _A | N | Е | 4 |
|---|----|---|---|---|
|   |    |   |   |   |