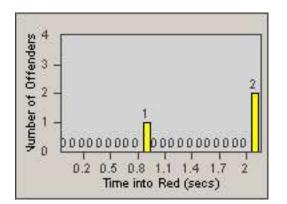

2

LANE 4

LANE TOTAL

0.2 0.5 0.8 1.1 1.4 1.7 Time into Red (secs)

Number of Offenders

CONTRACT:OxnardLOCATION:OX-FIVE-03 Ventura RdDATE FROM:01-Jul-2014DATE TO:31-Jul-2014

| l | _A | N | Е | 4 |
|---|----|---|---|---|
|   |    |   |   |   |