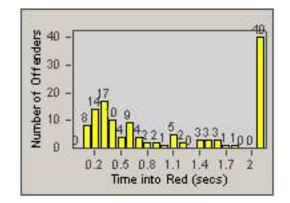

2

LANE 4

LANE TOTAL

0.2 0.5 0.8 1.1 1.4 1.7 Time into Red (secs)

Number of Offenders

CONTRACT:OxnardLOCATION:OX-FIVE-03 Ventura RdDATE FROM:01-Jul-2014DATE TO:31-Jul-2014

| l | _A | N | Е | 4 |
|---|----|---|---|---|
|   |    |   |   |   |