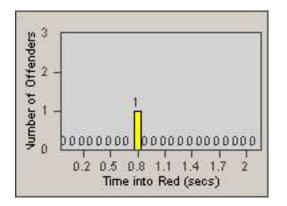

2

LANE 4

LANE TOTAL

0.2 0.5 0.8 1.1 1.4 1.7 Time into Red (secs)

Number of Offenders

CONTRACT:OxnardLOCATION:OX-FIVE-03 Ventura RdDATE FROM:01-Jul-2014DATE TO:31-Jul-2014

| l | _A | N | Е | 4 |
|---|----|---|---|---|
|   |    |   |   |   |