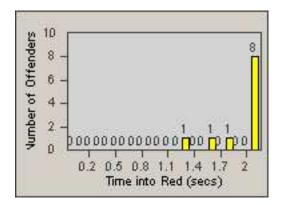

2

LANE 4

LANE TOTAL

0.2 0.5 0.8 1.1 1.4 1.7 Time into Red (secs)

Number of Offenders

CONTRACT:OxnardLOCATION:OX-FIVE-03 Ventura RdDATE FROM:01-Jul-2014DATE TO:31-Jul-2014

| l | _A | N | Е | 4 |
|---|----|---|---|---|
|   |    |   |   |   |

CONTRACT:OxnardLOCATION:OX-FIVE-03 Ventura RdDATE FROM:01-Jul-2014DATE TO:31-Jul-2014