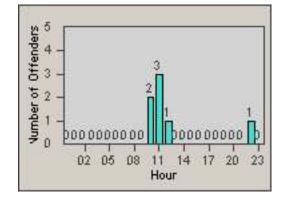

CONTRACT:OxnardLOCATION:OX-SACH-03 SaviersDATE FROM:01-Jul-2014DATE TO:31-Jul-2014

CONTRACT:OxnardLOCATION:OX-SACH-03 SaviersDATE FROM:01-Jul-2014DATE TO:31-Jul-2014

|--|

| CONTRACT:  | Oxnard      | LOCATION: | OX-SACH-03 Saviers |
|------------|-------------|-----------|--------------------|
| DATE FROM: | 01-Jul-2014 | DATE TO:  | 31-Jul-2014        |