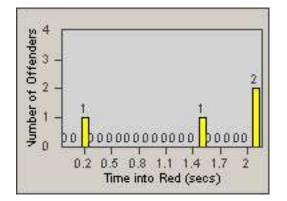

2

LANE 4

LANE TOTAL

0.2 0.5 0.8 1.1 1.4 1.7 Time into Red (secs)

Number of Offenders

CONTRACT:OxnardLOCATION:OX-FIVE-03 Ventura RdDATE FROM:01-Jul-2014DATE TO:31-Jul-2014

| l | _A | N | Е | 4 |
|---|----|---|---|---|
|   |    |   |   |   |