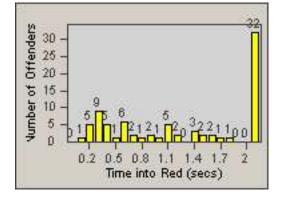

2

LANE 4

LANE TOTAL

0.2 0.5 0.8 1.1 1.4 1.7 Time into Red (secs)

Number of Offenders

CONTRACT:OxnardLOCATION:OX-FIVE-03 Ventura RdDATE FROM:01-Jul-2014DATE TO:31-Jul-2014

| l | _A | N | Е | 4 |
|---|----|---|---|---|
|   |    |   |   |   |