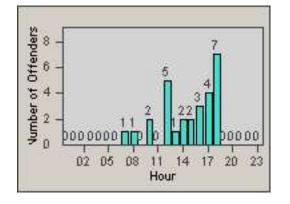

CONTRACT: Oxnard DATE FROM: 01-Jul-2014

LOCATION: DATE TO:

31-Jul-2014

LANE 1

**OX-FIVE-01** Ventura Rd

| CONTRACT:  | Oxnard      | LOCATION: | OX-FIVE-01 Ventura Rd |
|------------|-------------|-----------|-----------------------|
| DATE FROM: | 01-Jul-2014 | DATE TO:  | 31-Jul-2014           |