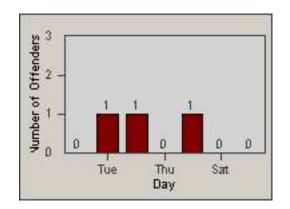

2

LANE 4

LANE TOTAL

0.2 0.5 0.8 1.1 1.4 1.7 Time into Red (secs)

Number of Offenders

CONTRACT:OxnardLOCATION:OX-FIVE-03 Ventura RdDATE FROM:01-Jul-2014DATE TO:31-Jul-2014

| l | _A | N | Е | 4 |
|---|----|---|---|---|
|   |    |   |   |   |