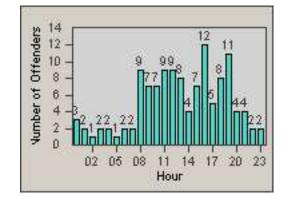

CONTRACT:OxnardLOCATION:OX-SACH-03 SaviersDATE FROM:01-Jul-2014DATE TO:31-Jul-2014

CONTRACT:OxnardLOCATION:OX-SACH-03 SaviersDATE FROM:01-Jul-2014DATE TO:31-Jul-2014

|--|

| CONTRACT:  | Oxnard      | LOCATION: | OX-SACH-03 Saviers |
|------------|-------------|-----------|--------------------|
| DATE FROM: | 01-Jul-2014 | DATE TO:  | 31-Jul-2014        |