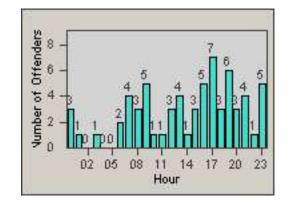

2

LANE 4

LANE TOTAL

0.2 0.5 0.8 1.1 1.4 1.7 Time into Red (secs)

Number of Offenders

CONTRACT:OxnardLOCATION:OX-FIVE-03 Ventura RdDATE FROM:01-Jul-2014DATE TO:31-Jul-2014

| l | _A | N | Е | 4 |
|---|----|---|---|---|
|   |    |   |   |   |