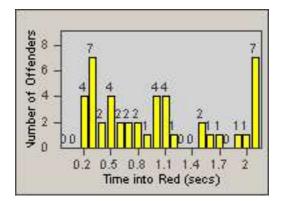

2

LANE 4

LANE TOTAL

0.2 0.5 0.8 1.1 1.4 1.7 Time into Red (secs)

Number of Offenders

CONTRACT:OxnardLOCATION:OX-FIVE-03 Ventura RdDATE FROM:01-Jul-2014DATE TO:31-Jul-2014

| l | _A | N | Е | 4 |
|---|----|---|---|---|
|   |    |   |   |   |