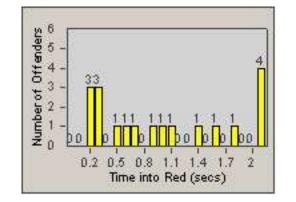

2

LANE 4

LANE TOTAL

0.2 0.5 0.8 1.1 1.4 1.7 Time into Red (secs)

Number of Offenders

CONTRACT:OxnardLOCATION:OX-FIVE-03 Ventura RdDATE FROM:01-Jul-2014DATE TO:31-Jul-2014

| l | _A | N | Е | 4 |
|---|----|---|---|---|
|   |    |   |   |   |