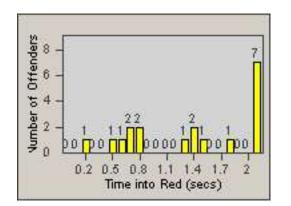

2

LANE 4

LANE TOTAL

0.2 0.5 0.8 1.1 1.4 1.7 Time into Red (secs)

Number of Offenders

CONTRACT:OxnardLOCATION:OX-FIVE-03 Ventura RdDATE FROM:01-Jul-2014DATE TO:31-Jul-2014

| l | _A | N | Е | 4 |
|---|----|---|---|---|
|   |    |   |   |   |