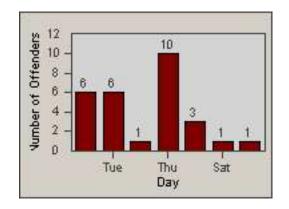

CONTRACT: Oxnard DATE FROM: 01-Jul-2014

LOCATION: DATE TO:

31-Jul-2014

LANE 1

**OX-FIVE-01** Ventura Rd

| CONTRACT:  | Oxnard      | LOCATION: | OX-FIVE-01 Ventura Rd |
|------------|-------------|-----------|-----------------------|
| DATE FROM: | 01-Jul-2014 | DATE TO:  | 31-Jul-2014           |