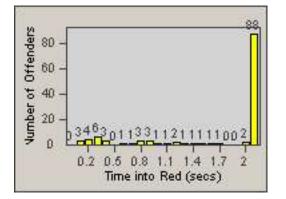

2

LANE 4

LANE TOTAL

0.2 0.5 0.8 1.1 1.4 1.7 Time into Red (secs)

Number of Offenders

CONTRACT:OxnardLOCATION:OX-FIVE-03 Ventura RdDATE FROM:01-Jul-2014DATE TO:31-Jul-2014

| l | _A | N | Е | 4 |
|---|----|---|---|---|
|   |    |   |   |   |

CONTRACT:OxnardLOCATION:OX-FIVE-03 Ventura RdDATE FROM:01-Jul-2014DATE TO:31-Jul-2014