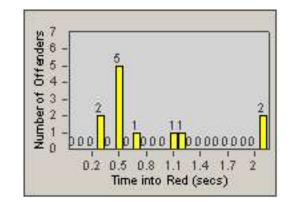

2

LANE 4

LANE TOTAL

0.2 0.5 0.8 1.1 1.4 1.7 Time into Red (secs)

Number of Offenders

CONTRACT:OxnardLOCATION:OX-FIVE-03 Ventura RdDATE FROM:01-Jul-2014DATE TO:31-Jul-2014

| l | _A | N | Е | 4 |
|---|----|---|---|---|
|   |    |   |   |   |

CONTRACT:OxnardLOCATION:OX-FIVE-03 Ventura RdDATE FROM:01-Jul-2014DATE TO:31-Jul-2014