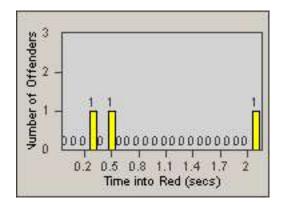

2

LANE 4

LANE TOTAL

0.2 0.5 0.8 1.1 1.4 1.7 Time into Red (secs)

Number of Offenders

CONTRACT:OxnardLOCATION:OX-FIVE-03 Ventura RdDATE FROM:01-Jul-2014DATE TO:31-Jul-2014

| l | _A | N | Е | 4 |
|---|----|---|---|---|
|   |    |   |   |   |