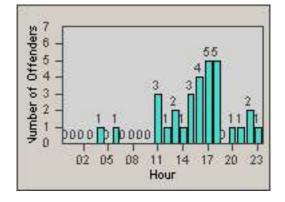

CONTRACT: Oxnard DATE FROM: 01-Jul-2014

LOCATION: DATE TO:

31-Jul-2014



LANE 1

**OX-FIVE-01** Ventura Rd





















| CONTRACT:  | Oxnard      | LOCATION: | OX-FIVE-01 Ventura Rd |
|------------|-------------|-----------|-----------------------|
| DATE FROM: | 01-Jul-2014 | DATE TO:  | 31-Jul-2014           |





2



LANE 4



LANE TOTAL



0.2 0.5 0.8 1.1 1.4 1.7 Time into Red (secs)

Number of Offenders























CONTRACT:OxnardLOCATION:OX-FIVE-03 Ventura RdDATE FROM:01-Jul-2014DATE TO:31-Jul-2014









| l | _A | N | Е | 4 |
|---|----|---|---|---|
|   |    |   |   |   |







CONTRACT:OxnardLOCATION:OX-FIVE-03 Ventura RdDATE FROM:01-Jul-2014DATE TO:31-Jul-2014









#### LOCATION: OX-GOSN-01 Gonzales Rd

CONTRACT: DATE FROM:

01-Jul-2014 DATE TO:

31-Jul-2014



LANE 1



Oxnard













CONTRACT:OxnardLOCATION:OX-GOSN-01 Gonzales RdDATE FROM:01-Jul-2014DATE TO:3