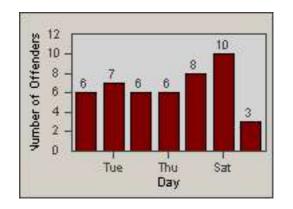

CONTRACT: Oxnard DATE FROM: 01-Jul-2014

LOCATION: DATE TO:

31-Jul-2014

LANE 1

**OX-FIVE-01** Ventura Rd

| CONTRACT:  | Oxnard      | LOCATION: | OX-FIVE-01 Ventura Rd |
|------------|-------------|-----------|-----------------------|
| DATE FROM: | 01-Jul-2014 | DATE TO:  | 31-Jul-2014           |