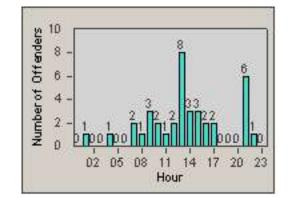

2

LANE 4

LANE TOTAL

0.2 0.5 0.8 1.1 1.4 1.7 Time into Red (secs)

Number of Offenders

CONTRACT:OxnardLOCATION:OX-FIVE-03 Ventura RdDATE FROM:01-Jul-2014DATE TO:31-Jul-2014

| l | _A | N | Е | 4 |
|---|----|---|---|---|
|   |    |   |   |   |