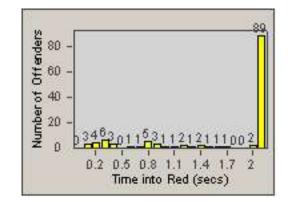

2

LANE 4

LANE TOTAL

0.2 0.5 0.8 1.1 1.4 1.7 Time into Red (secs)

Number of Offenders

CONTRACT:OxnardLOCATION:OX-FIVE-03 Ventura RdDATE FROM:01-Jul-2014DATE TO:31-Jul-2014

| l | _A | N | Е | 4 |
|---|----|---|---|---|
|   |    |   |   |   |