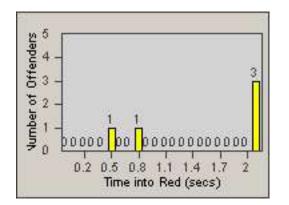

2

LANE 4

LANE TOTAL

0.2 0.5 0.8 1.1 1.4 1.7 Time into Red (secs)

Number of Offenders

CONTRACT:OxnardLOCATION:OX-FIVE-03 Ventura RdDATE FROM:01-Jul-2014DATE TO:31-Jul-2014

| l | _A | N | Е | 4 |
|---|----|---|---|---|
|   |    |   |   |   |