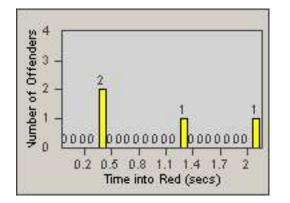

2

LANE 4

LANE TOTAL

0.2 0.5 0.8 1.1 1.4 1.7 Time into Red (secs)

Number of Offenders

CONTRACT:OxnardLOCATION:OX-FIVE-03 Ventura RdDATE FROM:01-Jul-2014DATE TO:31-Jul-2014

| l | _A | N | Е | 4 |
|---|----|---|---|---|
|   |    |   |   |   |

CONTRACT:OxnardLOCATION:OX-FIVE-03 Ventura RdDATE FROM:01-Jul-2014DATE TO:31-Jul-2014