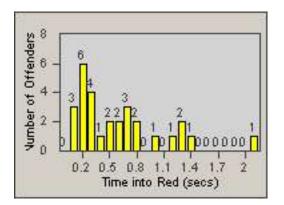

2

LANE 4

LANE TOTAL

0.2 0.5 0.8 1.1 1.4 1.7 Time into Red (secs)

Number of Offenders

CONTRACT:OxnardLOCATION:OX-FIVE-03 Ventura RdDATE FROM:01-Jul-2014DATE TO:31-Jul-2014

| l | _A | N | Е | 4 |
|---|----|---|---|---|
|   |    |   |   |   |