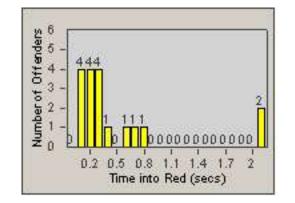

2

LANE 4

LANE TOTAL

0.2 0.5 0.8 1.1 1.4 1.7 Time into Red (secs)

Number of Offenders

CONTRACT:OxnardLOCATION:OX-FIVE-03 Ventura RdDATE FROM:01-Jul-2014DATE TO:31-Jul-2014

| l | _A | N | Е | 4 |
|---|----|---|---|---|
|   |    |   |   |   |