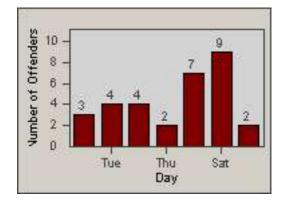

CONTRACT: Oxnard DATE FROM: 01-Jul-2014

LOCATION: DATE TO:

31-Jul-2014



LANE 1

**OX-FIVE-01** Ventura Rd





















| CONTRACT:  | Oxnard      | LOCATION: | OX-FIVE-01 Ventura Rd |
|------------|-------------|-----------|-----------------------|
| DATE FROM: | 01-Jul-2014 | DATE TO:  | 31-Jul-2014           |





2



LANE 4



LANE TOTAL



0.2 0.5 0.8 1.1 1.4 1.7 Time into Red (secs)

Number of Offenders























CONTRACT:OxnardLOCATION:OX-FIVE-03 Ventura RdDATE FROM:01-Jul-2014DATE TO:31-Jul-2014









| l | _A | N | Е | 4 |
|---|----|---|---|---|
|   |    |   |   |   |







CONTRACT:OxnardLOCATION:OX-FIVE-03 Ventura RdDATE FROM:01-Jul-2014DATE TO:31-Jul-2014









#### LOCATION: OX-GOSN-01 Gonzales Rd

CONTRACT: DATE FROM:

01-Jul-2014 DATE TO:

31-Jul-2014



LANE 1



Oxnard













CONTRACT:OxnardLOCATION:OX-GOSN-01 Gonzales RdDATE FROM:01-Jul-2014DATE TO:31-