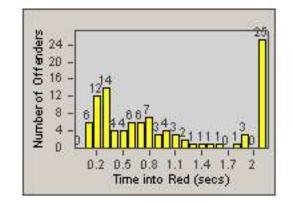

2

LANE 4

LANE TOTAL

0.2 0.5 0.8 1.1 1.4 1.7 Time into Red (secs)

Number of Offenders

CONTRACT:OxnardLOCATION:OX-FIVE-03 Ventura RdDATE FROM:01-Jul-2014DATE TO:31-Jul-2014

| l | _A | N | Е | 4 |
|---|----|---|---|---|
|   |    |   |   |   |