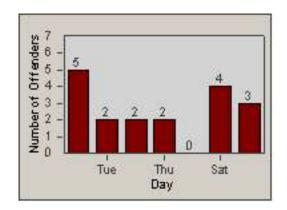

2

LANE 4

LANE TOTAL

0.2 0.5 0.8 1.1 1.4 1.7 Time into Red (secs)

Number of Offenders

CONTRACT:OxnardLOCATION:OX-FIVE-03 Ventura RdDATE FROM:01-Jul-2014DATE TO:31-Jul-2014

| l | _A | N | Е | 4 |
|---|----|---|---|---|
|   |    |   |   |   |