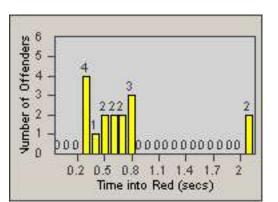

2

LANE 4

LANE TOTAL

0.2 0.5 0.8 1.1 1.4 1.7 Time into Red (secs)

Number of Offenders

CONTRACT:OxnardLOCATION:OX-FIVE-03 Ventura RdDATE FROM:01-Jul-2014DATE TO:31-Jul-2014

| l | _A | N | Е | 4 |
|---|----|---|---|---|
|   |    |   |   |   |