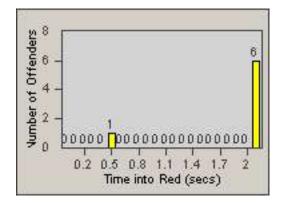

2

LANE 4

LANE TOTAL

0.2 0.5 0.8 1.1 1.4 1.7 Time into Red (secs)

Number of Offenders

CONTRACT:OxnardLOCATION:OX-FIVE-03 Ventura RdDATE FROM:01-Jul-2014DATE TO:31-Jul-2014

| l | _A | N | Е | 4 |
|---|----|---|---|---|
|   |    |   |   |   |

CONTRACT:OxnardLOCATION:OX-FIVE-03 Ventura RdDATE FROM:01-Jul-2014DATE TO:31-Jul-2014