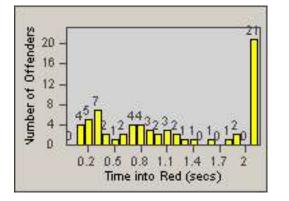

2

LANE 4

LANE TOTAL

0.2 0.5 0.8 1.1 1.4 1.7 Time into Red (secs)

Number of Offenders

CONTRACT:OxnardLOCATION:OX-FIVE-03 Ventura RdDATE FROM:01-Jul-2014DATE TO:31-Jul-2014

| l | _A | N | Е | 4 |
|---|----|---|---|---|
|   |    |   |   |   |