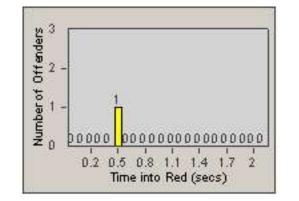

2

LANE 4

LANE TOTAL

0.2 0.5 0.8 1.1 1.4 1.7 Time into Red (secs)

Number of Offenders

CONTRACT:OxnardLOCATION:OX-FIVE-03 Ventura RdDATE FROM:01-Jul-2014DATE TO:31-Jul-2014

| l | _A | N | Е | 4 |
|---|----|---|---|---|
|   |    |   |   |   |