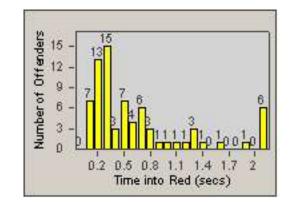

2

LANE 4

LANE TOTAL

0.2 0.5 0.8 1.1 1.4 1.7 Time into Red (secs)

Number of Offenders

CONTRACT:OxnardLOCATION:OX-FIVE-03 Ventura RdDATE FROM:01-Jul-2014DATE TO:31-Jul-2014

| l | _A | N | Е | 4 |
|---|----|---|---|---|
|   |    |   |   |   |