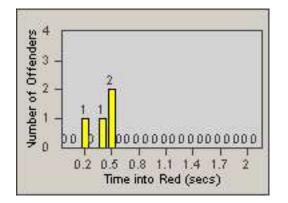

2

LANE 4

LANE TOTAL

0.2 0.5 0.8 1.1 1.4 1.7 Time into Red (secs)

Number of Offenders

CONTRACT:OxnardLOCATION:OX-FIVE-03 Ventura RdDATE FROM:01-Jul-2014DATE TO:31-Jul-2014

| l | _A | N | Е | 4 |
|---|----|---|---|---|
|   |    |   |   |   |

CONTRACT:OxnardLOCATION:OX-FIVE-03 Ventura RdDATE FROM:01-Jul-2014DATE TO:31-Jul-2014