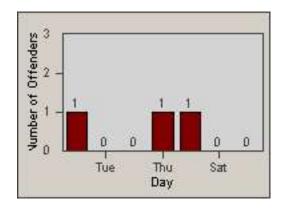

X-SACH-03 SaviersDATE FROM:01-Jul-2014DATE TO:31-Jul-2014









|--|







| CONTRACT:  | Oxnard      | LOCATION: | OX-SACH-03 Saviers |
|------------|-------------|-----------|--------------------|
| DATE FROM: | 01-Jul-2014 | DATE TO:  | 31-Jul-2014        |









CONTRACT: LOCATION: Oxnard **OX-SACH-01** Saviers 01-Jul-2014

DATE FROM:

DATE TO:

31-Jul-2014



LANE 1













CONTRACT:OxnardLOCATION:OX-SACH-01 SaviersDATE FROM:01-Jul-2014DATE TO:31-Jul-2014

















| CONTRACT:  | Oxnard      | LOCATION: | OX-SACH-01 Saviers |
|------------|-------------|-----------|--------------------|
| DATE FROM: | 01-Jul-2014 | DATE TO:  | 31-Jul-2014        |









CONTRACT:OxnardLOCATION:OX-VICH-01 VictoriaDATE FROM:01-Jul-2014DATE TO:31-Jul-2014

LANE 1











LANE 2







© Redflex Traffic Systems, Inc.

CONTRACT:OxnardLOCATION:OX-VICH-01 VictoriaDATE FROM:01-Jul-2014DATE TO:31-Jul-2014









LANE 4







CONTRACT:OxnardLOCATION:OX-VICH-01 VictoriaDATE FROM:01-Jul-2014DATE TO:31-Jul-2014









#### LOCATION: OX-VIWO-01 Victoria Ave

CONTRACT: DATE FROM:

01-Jul-2014 DATE TO:

31-Jul-2014



LANE 1



Oxnard













CONTRACT:OxnardLOCATION:OX-VIWO-01 Victoria AveDATE FROM:01-Jul-2014DATE TO:31-Jul-2014

















LANE TOTAL

CONTRACT:OxnardLOCATION:OX-VIWO-01 Victoria AveDATE FROM:01-Jul-2014DATE TO:31-Jul-2014