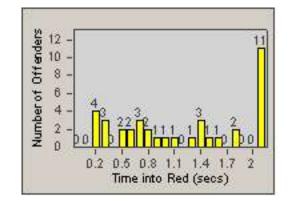

2

LANE 4

LANE TOTAL

0.2 0.5 0.8 1.1 1.4 1.7 Time into Red (secs)

Number of Offenders

CONTRACT:OxnardLOCATION:OX-FIVE-03 Ventura RdDATE FROM:01-Jul-2014DATE TO:31-Jul-2014

| l | _A | N | Е | 4 |
|---|----|---|---|---|
|   |    |   |   |   |