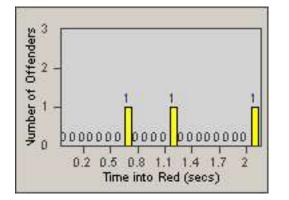

2

LANE 4

LANE TOTAL

0.2 0.5 0.8 1.1 1.4 1.7 Time into Red (secs)

Number of Offenders

CONTRACT:OxnardLOCATION:OX-FIVE-03 Ventura RdDATE FROM:01-Jul-2014DATE TO:31-Jul-2014

| l | _A | N | Е | 4 |
|---|----|---|---|---|
|   |    |   |   |   |