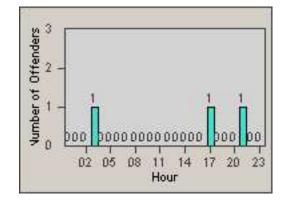

2

LANE 4

LANE TOTAL

0.2 0.5 0.8 1.1 1.4 1.7 Time into Red (secs)

Number of Offenders

CONTRACT:OxnardLOCATION:OX-FIVE-03 Ventura RdDATE FROM:01-Jul-2014DATE TO:31-Jul-2014

| l | _A | N | Е | 4 |
|---|----|---|---|---|
|   |    |   |   |   |