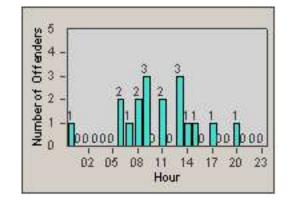

2

LANE 4

LANE TOTAL

0.2 0.5 0.8 1.1 1.4 1.7 Time into Red (secs)

Number of Offenders

CONTRACT:OxnardLOCATION:OX-FIVE-03 Ventura RdDATE FROM:01-Jul-2014DATE TO:31-Jul-2014

| l | _A | N | Е | 4 |
|---|----|---|---|---|
|   |    |   |   |   |