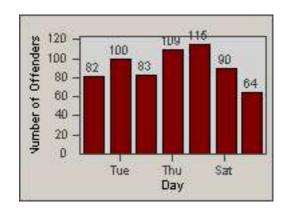

#### **LANE TOTAL**

CONTRACT: Rancho LOCATION: RCO-ZIWR-01 Zinfandel Dr and White Rock Road

Cordova, CA DATE TO: 21-Mar-2013

DATE FROM:

LANE 2

LANE 3

CONTRACT: Rancho LOCATION: RCO-ZIWR-01 Zinfandel Dr and White Rock Road

Cordova, CA DATE TO: 21-Mar-2013

LANE 4

DATE FROM:

LANE 5

LANE 6

CONTRACT: Rancho LOCATION: RCO-ZIWR-01 Zinfandel Dr and White Rock Road

DATE FROM: Cordova, CA DATE TO: 21-Mar-2013

#### LANE TOTAL