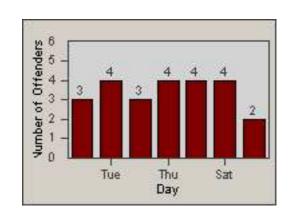

CONTRACT: Rancho LOCATION: RCO-ZIOL-01 Zinfandel Dr and Olson Dr

Cordova, CA DATE TO: 21-Mar-2013



#### LANE 1



**DATE FROM:** 





#### LANE 2







LANE 3







CONTRACT: Rancho LOCATION: RCO-ZIOL-01 Zinfandel Dr and Olson Dr

Cordova, CA DATE TO: 21-Mar-2013







**DATE FROM:** 





LANE 5







LANE 6







CONTRACT: Rancho LOCATION: RCO-ZIOL-01 Zinfandel Dr and Olson Dr

DATE FROM: Cordova, CA DATE TO: 21-Mar-2013



#### **LANE TOTAL**







CONTRACT: Rancho LOCATION: RCO-ZIWR-01 Zinfandel Dr and White Rock Road

Cordova, CA DATE TO: 21-Mar-2013







DATE FROM:





LANE 2







LANE 3







CONTRACT: Rancho LOCATION: RCO-ZIWR-01 Zinfandel Dr and White Rock Road

Cordova, CA DATE TO: 21-Mar-2013



LANE 4



DATE FROM:





LANE 5







LANE 6







CONTRACT: Rancho LOCATION: RCO-ZIWR-01 Zinfandel Dr and White Rock Road

DATE FROM: Cordova, CA DATE TO: 21-Mar-2013



#### LANE TOTAL