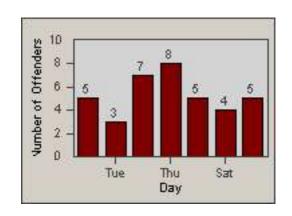

CONTRACT: Rancho LOCATION: RCO-ZIOL-01 Zinfandel Dr and Olson Dr

Cordova, CA DATE TO: 21-Mar-2013

#### LANE 1

**DATE FROM:** 

#### LANE 2

LANE 3

CONTRACT: Rancho LOCATION: RCO-ZIOL-01 Zinfandel Dr and Olson Dr

Cordova, CA DATE TO: 21-Mar-2013

**DATE FROM:** 

LANE 5

LANE 6

CONTRACT: Rancho LOCATION: RCO-ZIOL-01 Zinfandel Dr and Olson Dr

DATE FROM: Cordova, CA DATE TO: 21-Mar-2013