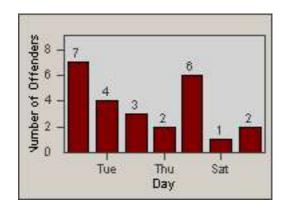

#### **LANE TOTAL**

CONTRACT: Rancho LOCATION: RCO-ZIWR-01 Zinfandel Dr and White Rock Road

Cordova, CA DATE TO: 21-Mar-2013

DATE FROM:

LANE 2

LANE 3

CONTRACT: Rancho LOCATION: RCO-ZIWR-01 Zinfandel Dr and White Rock Road

Cordova, CA DATE TO: 21-Mar-2013

LANE 4

DATE FROM:

LANE 5

LANE 6

CONTRACT: Rancho LOCATION: RCO-ZIWR-01 Zinfandel Dr and White Rock Road

DATE FROM: Cordova, CA DATE TO: 21-Mar-2013

#### LANE TOTAL