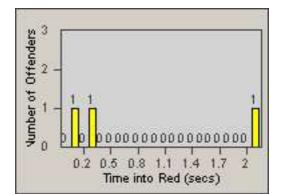

**CONTRACT:** Rancho Cordova, CA 01-Oct-2013 **DATE FROM:** 

DATE TO:

LOCATION: **RCO-ZIWR-01 Zinfandel Dr and White Rock Road** 31-Oct-2013

LANE 1

CONTRACT: Rancho DATE FROM: Cordova, CA 01-Oct-2013

LOCATION: CA DATE TO:

31-Oct-2013

REDFLEX TRAFFIC SYSTEMS

LANE 4

**RCO-ZIWR-01 Zinfandel Dr and White Rock Road** 

| CONTRACT:  | Rancho                     | LOCATION: | RCO-ZIWR-01 Zinfandel Dr and White Rock Road |
|------------|----------------------------|-----------|----------------------------------------------|
| DATE FROM: | Cordova, CA<br>01-Oct-2013 | DATE TO:  | 31-Oct-2013                                  |