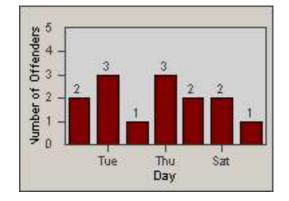

**CONTRACT:** Rancho Cordova, CA 01-Oct-2013 **DATE FROM:** 

DATE TO:

LOCATION: **RCO-ZIWR-01 Zinfandel Dr and White Rock Road** 31-Oct-2013

LANE 1

CONTRACT: Rancho DATE FROM: Cordova, CA 01-Oct-2013

LOCATION: CA DATE TO:

31-Oct-2013

REDFLEX TRAFFIC SYSTEMS

LANE 4

**RCO-ZIWR-01 Zinfandel Dr and White Rock Road** 

| CONTRACT:  | Rancho                     | LOCATION: | RCO-ZIWR-01 Zinfandel Dr and White Rock Road |
|------------|----------------------------|-----------|----------------------------------------------|
| DATE FROM: | Cordova, CA<br>01-Oct-2013 | DATE TO:  | 31-Oct-2013                                  |