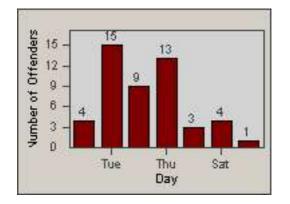

**CONTRACT:** Rancho Cordova, CA 01-Oct-2013 **DATE FROM:** 

DATE TO:

LOCATION: **RCO-ZIWR-01 Zinfandel Dr and White Rock Road** 31-Oct-2013

LANE 1

CONTRACT: Rancho DATE FROM: Cordova, CA 01-Oct-2013

LOCATION: CA DATE TO:

31-Oct-2013

REDFLEX TRAFFIC SYSTEMS

LANE 4

**RCO-ZIWR-01 Zinfandel Dr and White Rock Road** 

| CONTRACT:  | Rancho                     | LOCATION: | RCO-ZIWR-01 Zinfandel Dr and White Rock Road |
|------------|----------------------------|-----------|----------------------------------------------|
| DATE FROM: | Cordova, CA<br>01-Oct-2013 | DATE TO:  | 31-Oct-2013                                  |

#### LANE TOTAL

CONTRACT: Rancho DATE FROM: Cordova, CA 01-Oct-2013

LOCATION: CA DATE TO:

31-Oct-2013

LANE 1

RCO-ZIOL-01 Zinfandel Dr and Olson Dr

CONTRACT: Rancho DATE FROM: Cordova, CA 01-Oct-2013

LOCATION: CA DATE TO: 13

31-Oct-2013

LANE 4

RCO-ZIOL-01 Zinfandel Dr and Olson Dr

| CONTRACT:  | Rancho                     | LOCATION: | RCO-ZIOL-01 Zinfandel Dr and Olson Dr |
|------------|----------------------------|-----------|---------------------------------------|
| DATE FROM: | Cordova, CA<br>01-Oct-2013 | DATE TO:  | 31-Oct-2013                           |

LANE TOTAL