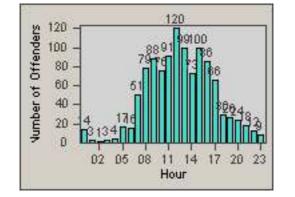

**CONTRACT:** Rancho Cordova, CA 01-Oct-2013 **DATE FROM:** 

DATE TO:

LOCATION: **RCO-ZIWR-01 Zinfandel Dr and White Rock Road** 31-Oct-2013

LANE 1

CONTRACT: Rancho DATE FROM: Cordova, CA 01-Oct-2013

LOCATION: CA DATE TO:

31-Oct-2013

REDFLEX TRAFFIC SYSTEMS

LANE 4

**RCO-ZIWR-01 Zinfandel Dr and White Rock Road** 

| CONTRACT:  | Rancho                     | LOCATION: | RCO-ZIWR-01 Zinfandel Dr and White Rock Road |
|------------|----------------------------|-----------|----------------------------------------------|
| DATE FROM: | Cordova, CA<br>01-Oct-2013 | DATE TO:  | 31-Oct-2013                                  |