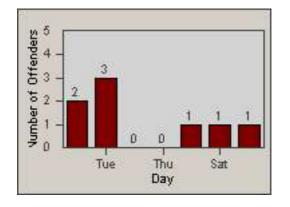

E FROM:** 

DATE TO:

LOCATION: **RCO-ZIWR-01 Zinfandel Dr and White Rock Road** 31-Oct-2013



LANE 1





















CONTRACT: Rancho DATE FROM: Cordova, CA 01-Oct-2013

LOCATION: CA DATE TO:

31-Oct-2013

REDFLEX TRAFFIC SYSTEMS





LANE 4

**RCO-ZIWR-01 Zinfandel Dr and White Rock Road** 

















| CONTRACT:  | Rancho                     | LOCATION: | RCO-ZIWR-01 Zinfandel Dr and White Rock Road |
|------------|----------------------------|-----------|----------------------------------------------|
| DATE FROM: | Cordova, CA<br>01-Oct-2013 | DATE TO:  | 31-Oct-2013                                  |









#### LANE TOTAL

CONTRACT: Rancho DATE FROM: Cordova, CA 01-Oct-2013

LOCATION: CA DATE TO:

31-Oct-2013



LANE 1

RCO-ZIOL-01 Zinfandel Dr and Olson Dr





















CONTRACT: Rancho DATE FROM: Cordova, CA 01-Oct-2013

LOCATION: CA DATE TO: 13

31-Oct-2013



LANE 4





RCO-ZIOL-01 Zinfandel Dr and Olson Dr

















| CONTRACT:  | Rancho                     | LOCATION: | RCO-ZIOL-01 Zinfandel Dr and Olson Dr |
|------------|----------------------------|-----------|---------------------------------------|
| DATE FROM: | Cordova, CA<br>01-Oct-2013 | DATE TO:  | 31-Oct-2013                           |







LANE TOTAL