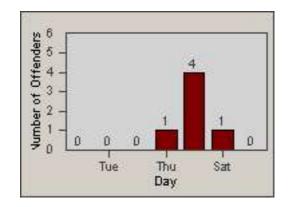

31-Oct-2013

LANE 4

RCO-ZIOL-01 Zinfandel Dr and Olson Dr

| CONTRACT:  | Rancho                     | LOCATION: | RCO-ZIOL-01 Zinfandel Dr and Olson Dr |
|------------|----------------------------|-----------|---------------------------------------|
| DATE FROM: | Cordova, CA<br>01-Oct-2013 | DATE TO:  | 31-Oct-2013                           |