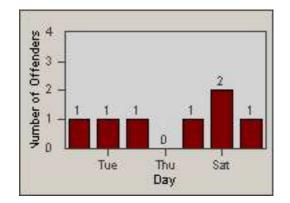

**CONTRACT:** Rancho Cordova, CA 01-Oct-2013 **DATE FROM:** 

DATE TO:

LOCATION: **RCO-ZIWR-01 Zinfandel Dr and White Rock Road** 31-Oct-2013

LANE 1

CONTRACT: Rancho DATE FROM: Cordova, CA 01-Oct-2013

LOCATION: CA DATE TO:

31-Oct-2013

REDFLEX TRAFFIC SYSTEMS

LANE 4

**RCO-ZIWR-01 Zinfandel Dr and White Rock Road** 

| CONTRACT:  | Rancho                     | LOCATION: | RCO-ZIWR-01 Zinfandel Dr and White Rock Road |
|------------|----------------------------|-----------|----------------------------------------------|
| DATE FROM: | Cordova, CA<br>01-Oct-2013 | DATE TO:  | 31-Oct-2013                                  |