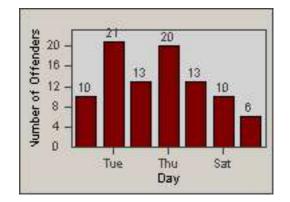

#### LANE TOTAL

CONTRACT: Rancho DATE FROM: Cordova, CA 01-Oct-2013

LOCATION: CA DATE TO:

31-Oct-2013

LANE 1

RCO-ZIOL-01 Zinfandel Dr and Olson Dr

CONTRACT: Rancho DATE FROM: Cordova, CA 01-Oct-2013

LOCATION: CA DATE TO: 13

31-Oct-2013

LANE 4

RCO-ZIOL-01 Zinfandel Dr and Olson Dr

| CONTRACT:  | Rancho                     | LOCATION: | RCO-ZIOL-01 Zinfandel Dr and Olson Dr |
|------------|----------------------------|-----------|---------------------------------------|
| DATE FROM: | Cordova, CA<br>01-Oct-2013 | DATE TO:  | 31-Oct-2013                           |