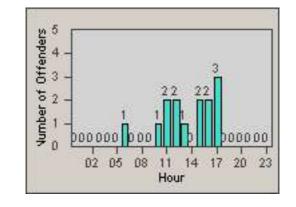

**CONTRACT:** Rancho Cordova, CA 01-Oct-2013 **DATE FROM:** 

DATE TO:

LOCATION: **RCO-ZIWR-01 Zinfandel Dr and White Rock Road** 31-Oct-2013

LANE 1

CONTRACT: Rancho DATE FROM: Cordova, CA 01-Oct-2013

LOCATION: CA DATE TO:

31-Oct-2013

REDFLEX TRAFFIC SYSTEMS

LANE 4

**RCO-ZIWR-01 Zinfandel Dr and White Rock Road** 

| CONTRACT:  | Rancho                     | LOCATION: | RCO-ZIWR-01 Zinfandel Dr and White Rock Road |
|------------|----------------------------|-----------|----------------------------------------------|
| DATE FROM: | Cordova, CA<br>01-Oct-2013 | DATE TO:  | 31-Oct-2013                                  |