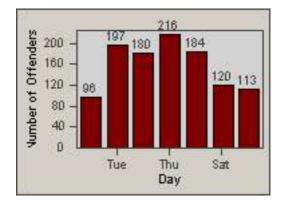

**CONTRACT:** Rancho Cordova, CA 01-Oct-2013 **DATE FROM:** 

DATE TO:

LOCATION: **RCO-ZIWR-01 Zinfandel Dr and White Rock Road** 31-Oct-2013

LANE 1

CONTRACT: Rancho DATE FROM: Cordova, CA 01-Oct-2013

LOCATION: CA DATE TO:

31-Oct-2013

REDFLEX TRAFFIC SYSTEMS

LANE 4

**RCO-ZIWR-01 Zinfandel Dr and White Rock Road** 

| CONTRACT:  | Rancho                     | LOCATION: | RCO-ZIWR-01 Zinfandel Dr and White Rock Road |
|------------|----------------------------|-----------|----------------------------------------------|
| DATE FROM: | Cordova, CA<br>01-Oct-2013 | DATE TO:  | 31-Oct-2013                                  |