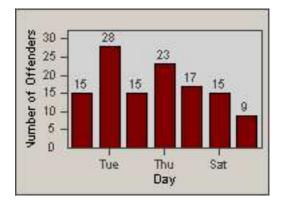

**CONTRACT:** Rancho Cordova, CA 01-Oct-2013 **DATE FROM:** 

DATE TO:

LOCATION: **RCO-ZIWR-01 Zinfandel Dr and White Rock Road** 31-Oct-2013

LANE 1

CONTRACT: Rancho DATE FROM: Cordova, CA 01-Oct-2013

LOCATION: CA DATE TO:

31-Oct-2013

REDFLEX TRAFFIC SYSTEMS

LANE 4

**RCO-ZIWR-01 Zinfandel Dr and White Rock Road** 

| CONTRACT:  | Rancho                     | LOCATION: | RCO-ZIWR-01 Zinfandel Dr and White Rock Road |
|------------|----------------------------|-----------|----------------------------------------------|
| DATE FROM: | Cordova, CA<br>01-Oct-2013 | DATE TO:  | 31-Oct-2013                                  |

#### LANE TOTAL

CONTRACT: Rancho DATE FROM: Cordova, CA 01-Oct-2013

LOCATION: CA DATE TO:

31-Oct-2013

LANE 1

RCO-ZIOL-01 Zinfandel Dr and Olson Dr

CONTRACT: Rancho DATE FROM: Cordova, CA 01-Oct-2013

LOCATION: CA DATE TO: 13

31-Oct-2013

LANE 4

RCO-ZIOL-01 Zinfandel Dr and Olson Dr

| CONTRACT:  | Rancho                     | LOCATION: | RCO-ZIOL-01 Zinfandel Dr and Olson Dr |
|------------|----------------------------|-----------|---------------------------------------|
| DATE FROM: | Cordova, CA<br>01-Oct-2013 | DATE TO:  | 31-Oct-2013                           |

LANE TOTAL