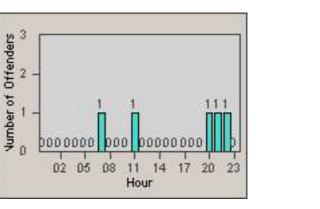

**CONTRACT:** Rancho Cordova, CA 01-Oct-2013 **DATE FROM:** 

DATE TO:

LOCATION: **RCO-ZIWR-01 Zinfandel Dr and White Rock Road** 31-Oct-2013

LANE 1

CONTRACT: Rancho DATE FROM: Cordova, CA 01-Oct-2013

LOCATION: CA DATE TO:

31-Oct-2013

REDFLEX TRAFFIC SYSTEMS

LANE 4

**RCO-ZIWR-01 Zinfandel Dr and White Rock Road** 

| CONTRACT:  | Rancho                     | LOCATION: | RCO-ZIWR-01 Zinfandel Dr and White Rock Road |
|------------|----------------------------|-----------|----------------------------------------------|
| DATE FROM: | Cordova, CA<br>01-Oct-2013 | DATE TO:  | 31-Oct-2013                                  |