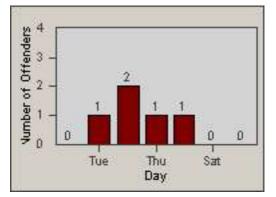

**CONTRACT:** Rancho Cordova, CA 01-Oct-2013 **DATE FROM:** 

DATE TO:

LOCATION: **RCO-ZIWR-01 Zinfandel Dr and White Rock Road** 31-Oct-2013

LANE 1

CONTRACT: Rancho DATE FROM: Cordova, CA 01-Oct-2013

LOCATION: CA DATE TO:

31-Oct-2013

REDFLEX TRAFFIC SYSTEMS

LANE 4

**RCO-ZIWR-01 Zinfandel Dr and White Rock Road** 

| CONTRACT:  | Rancho                     | LOCATION: | RCO-ZIWR-01 Zinfandel Dr and White Rock Road |
|------------|----------------------------|-----------|----------------------------------------------|
| DATE FROM: | Cordova, CA<br>01-Oct-2013 | DATE TO:  | 31-Oct-2013                                  |