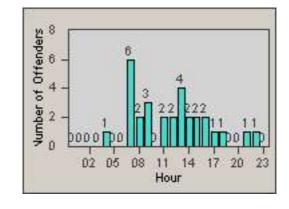

31-Oct-2013

REDFLEX TRAFFIC SYSTEMS

LANE 4

**RCO-ZIWR-01 Zinfandel Dr and White Rock Road** 

| CONTRACT:  | Rancho                     | LOCATION: | RCO-ZIWR-01 Zinfandel Dr and White Rock Road |
|------------|----------------------------|-----------|----------------------------------------------|
| DATE FROM: | Cordova, CA<br>01-Oct-2013 | DATE TO:  | 31-Oct-2013                                  |