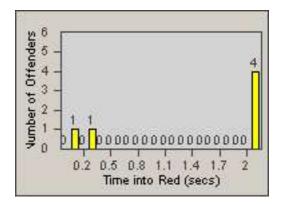

31-Oct-2013

REDFLEX TRAFFIC SYSTEMS

LANE 4

**RCO-ZIWR-01 Zinfandel Dr and White Rock Road** 

| CONTRACT:  | Rancho                     | LOCATION: | RCO-ZIWR-01 Zinfandel Dr and White Rock Road |
|------------|----------------------------|-----------|----------------------------------------------|
| DATE FROM: | Cordova, CA<br>01-Oct-2013 | DATE TO:  | 31-Oct-2013                                  |