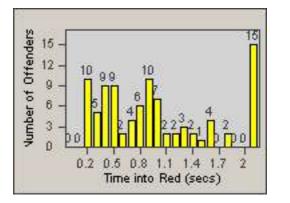

**CONTRACT:** Rancho Cordova, CA 01-Oct-2013 **DATE FROM:** 

DATE TO:

LOCATION: **RCO-ZIWR-01 Zinfandel Dr and White Rock Road** 31-Oct-2013

LANE 1

CONTRACT: Rancho DATE FROM: Cordova, CA 01-Oct-2013

LOCATION: CA DATE TO:

31-Oct-2013

REDFLEX TRAFFIC SYSTEMS

LANE 4

**RCO-ZIWR-01 Zinfandel Dr and White Rock Road** 

| CONTRACT:  | Rancho                     | LOCATION: | RCO-ZIWR-01 Zinfandel Dr and White Rock Road |
|------------|----------------------------|-----------|----------------------------------------------|
| DATE FROM: | Cordova, CA<br>01-Oct-2013 | DATE TO:  | 31-Oct-2013                                  |