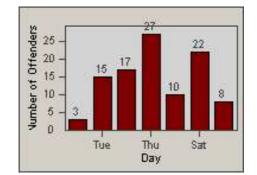

## **Redflex Redlight Offender Statistics**

CONTRACT: Solana Bea DATE FROM: 1/Jul/2010

Solana Beach LOCATION: 1/ Jul/2010 DATE TO:

31/Jul/2010

REDFLEX TRAFFIC SYSTEMS

LANE 1

SOL-LOSH-01 Lomas Santa Fe / Solana Hills







LANE 2

**Number of Offenders** 

10

8

6

4

2

D

0000

02







05 08

11

Hour

14 17 20

23





© Redflex Traffic Systems, Inc.

## **Redflex Redlight Offender Statistics**

| CONTRACT:  | Solana Beach | LOCATION: | SOL-LOSH-01 Lomas Santa Fe / Solana Hills |
|------------|--------------|-----------|-------------------------------------------|
| DATE FROM: | 1/Jul/2010   | DATE TO:  | 31/Jul/2010                               |



LANE TOTAL