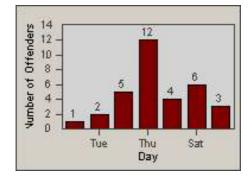

## **Redflex Redlight Offender Statistics**

| CONTRACT:  | Solana Beach | LOCATION: | SOL-LOSH-01 Lomas Santa Fe / Solana Hills |
|------------|--------------|-----------|-------------------------------------------|
| DATE FROM: | 1/Jul/2010   | DATE TO:  | 31/Jul/2010                               |

LANE TOTAL