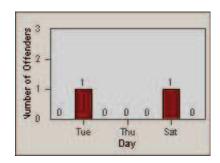

CONTRACT: Solana Beach LOCATION: SOL-101L-01 Highway 101 / Lomas Santa Fe

DATE FROM: 01-Jul-2012 DATE TO: 31-Jul-2012

LANE 1

LANE 2

LANE 3

CONTRACT: Solana Beach LOCATION: SOL-101L-01 Highway 101 / Lomas Santa Fe

DATE FROM: 01-Jul-2012 DATE TO: 31-Jul-2012

#### LANE TOTAL

CONTRACT: Solana Beach LOCATION: SOL-LOSH-01 Lomas Santa Fe Dr

DATE FROM: 01-Jul-2012 DATE TO: 31-Jul-2012