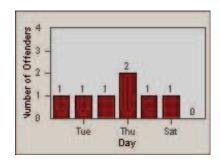

CONTRACT: Solana Beach LOCATION: SOL-101L-01 Highway 101 / Lomas Santa Fe

DATE FROM: 01-Jul-2012 DATE TO: 31-Jul-2012

LANE 1

LANE 2

LANE 3

CONTRACT: Solana Beach LOCATION: SOL-101L-01 Highway 101 / Lomas Santa Fe

DATE FROM: 01-Jul-2012 DATE TO: 31-Jul-2012

#### LANE TOTAL

CONTRACT: Solana Beach LOCATION: SOL-LOSH-01 Lomas Santa Fe Dr

DATE FROM: 01-Jul-2012 DATE TO: 31-Jul-2012