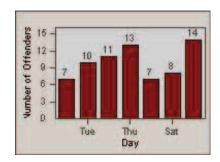

CONTRACT: Solana Beach LOCATION: SOL-101L-01 Highway 101 / Lomas Santa Fe

DATE FROM: 01-Jul-2012 DATE TO: 31-Jul-2012

LANE 1

LANE 2

LANE 3

CONTRACT: Solana Beach LOCATION: SOL-101L-01 Highway 101 / Lomas Santa Fe

DATE FROM: 01-Jul-2012 DATE TO: 31-Jul-2012

#### LANE TOTAL

CONTRACT: Solana Beach LOCATION: SOL-LOSH-01 Lomas Santa Fe Dr

DATE FROM: 01-Jul-2012 DATE TO: 31-Jul-2012