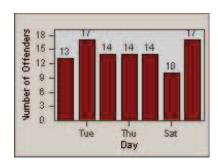

CONTRACT: Solana Beach LOCATION: SOL-101L-01 Highway 101 / Lomas Santa Fe

DATE FROM: 01-Jul-2012 DATE TO: 31-Jul-2012







LANE 1



LANE 2







LANE 3

CONTRACT: Solana Beach LOCATION: SOL-101L-01 Highway 101 / Lomas Santa Fe

DATE FROM: 01-Jul-2012 DATE TO: 31-Jul-2012









#### LANE TOTAL







CONTRACT: Solana Beach LOCATION: SOL-LOSH-01 Lomas Santa Fe Dr

DATE FROM: 01-Jul-2012 DATE TO: 31-Jul-2012

### LANE 1







LANE 2







LANE 3

CONTRACT: Solana Beach LOCATION: SOL-LOSH-01 Lomas Santa Fe Dr

DATE FROM: 01-Jul-2012 DATE TO: 31-Jul-2012









#### LANE TOTAL







CONTRACT: Solana Beach LOCATION: SOL-SHLO-01 Solana Hills Dr

DATE FROM: 01-Jul-2012 DATE TO: 31-Jul-2012



### LANE 1







LANE 2







LANE 3

CONTRACT: Solana Beach LOCATION: SOL-SHLO-01 Solana Hills Dr

DATE FROM: 01-Jul-2012 DATE TO: 31-Jul-2012









#### LANE TOTAL