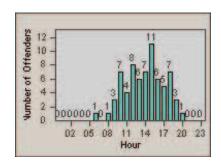

CONTRACT: Solana Beach LOCATION: SOL-101L-01 Highway 101 / Lomas Santa Fe

DATE FROM: 01-Jul-2012 DATE TO: 31-Jul-2012

LANE 1

LANE 2

LANE 3

CONTRACT: Solana Beach LOCATION: SOL-101L-01 Highway 101 / Lomas Santa Fe

DATE FROM: 01-Jul-2012 DATE TO: 31-Jul-2012

#### LANE TOTAL

CONTRACT: Solana Beach LOCATION: SOL-LOSH-01 Lomas Santa Fe Dr

DATE FROM: 01-Jul-2012 DATE TO: 31-Jul-2012