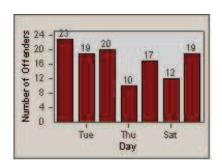

CONTRACT: Solana Beach LOCATION: SOL-101L-01 Highway 101 / Lomas Santa Fe

DATE FROM: 01-Jul-2012 DATE TO: 31-Jul-2012

LANE 1

LANE 2

LANE 3

CONTRACT: Solana Beach LOCATION: SOL-101L-01 Highway 101 / Lomas Santa Fe

DATE FROM: 01-Jul-2012 DATE TO: 31-Jul-2012

#### LANE TOTAL

CONTRACT: Solana Beach LOCATION: SOL-LOSH-01 Lomas Santa Fe Dr

DATE FROM: 01-Jul-2012 DATE TO: 31-Jul-2012