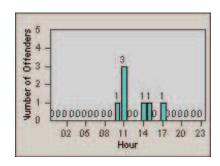

CONTRACT: Solana Beach LOCATION: SOL-101L-01 Highway 101 / Lomas Santa Fe

DATE FROM: 01-Jul-2012 DATE TO: 31-Jul-2012

LANE 1

LANE 2

LANE 3

CONTRACT: Solana Beach LOCATION: SOL-101L-01 Highway 101 / Lomas Santa Fe

DATE FROM: 01-Jul-2012 DATE TO: 31-Jul-2012

#### LANE TOTAL

CONTRACT: Solana Beach LOCATION: SOL-LOSH-01 Lomas Santa Fe Dr

DATE FROM: 01-Jul-2012 DATE TO: 31-Jul-2012