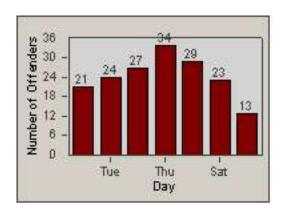

ta Fe

DATE FROM: 01-Jun-2016 DATE TO: 30-Jun-2016



### LANE 1







#### LANE 2







LANE 3

CONTRACT: Solana Beach LOCATION: SOL-101L-01 Highway 101 / Lomas Santa Fe

DATE FROM: 01-Jun-2016 DATE TO: 30-Jun-2016









### **LANE TOTAL**







CONTRACT: Solana Beach LOCATION: SOL-LOSH-01 Lomas Santa Fe Dr

01-Jun-2016 DATE TO: 30-Jun-2016



LANE 1



DATE FROM:





LANE 2







LANE 3







CONTRACT: Solana Beach LOCATION: SOL-LOSH-01 Lomas Santa Fe Dr

01-Jun-2016 DATE TO: 30-Jun-2016



### LANE TOTAL



DATE FROM:





CONTRACT: Solana Beach LOCATION: SOL-SHLO-01 Solana Hills Dr

01-Jun-2016 DATE TO: 30-Jun-2016



LANE 1



DATE FROM:





LANE 2







LANE 3

CONTRACT: Solana Beach LOCATION: SOL-SHLO-01 Solana Hills Dr

DATE FROM: 01-Jun-2016 DATE TO: 30-Jun-2016









### LANE TOTAL