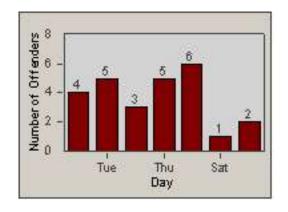

CONTRACT: Solana Beach LOCATION: SOL-101L-01 Highway 101 / Lomas Santa Fe

DATE FROM: 01-Jun-2016 DATE TO: 30-Jun-2016

### LANE 1

#### LANE 2

LANE 3

CONTRACT: Solana Beach LOCATION: SOL-101L-01 Highway 101 / Lomas Santa Fe

DATE FROM: 01-Jun-2016 DATE TO: 30-Jun-2016

### **LANE TOTAL**

CONTRACT: Solana Beach LOCATION: SOL-LOSH-01 Lomas Santa Fe Dr

01-Jun-2016 DATE TO: 30-Jun-2016

LANE 1

DATE FROM:

LANE 2

LANE 3

CONTRACT: Solana Beach LOCATION: SOL-LOSH-01 Lomas Santa Fe Dr