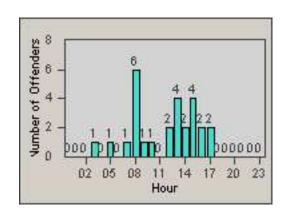

#### LANE 2

LANE 3

CONTRACT: Solana Beach LOCATION: SOL-101L-01 Highway 101 / Lomas Santa Fe

DATE FROM: 01-Jun-2016 DATE TO: 30-Jun-2016