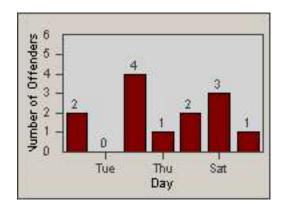

### **LANE TOTAL**

CONTRACT: Solana Beach LOCATION: SOL-LOSH-01 Lomas Santa Fe Dr

01-Jun-2016 DATE TO: 30-Jun-2016

LANE 1

DATE FROM:

LANE 2

LANE 3

CONTRACT: Solana Beach LOCATION: SOL-LOSH-01 Lomas Santa Fe Dr