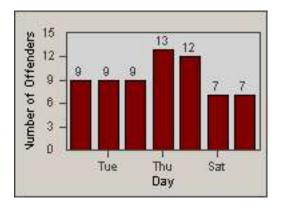

CONTRACT: Solana Beach LOCATION: SOL-101L-01 Highway 101 / Lomas Santa Fe

DATE FROM: 01-Jun-2016 DATE TO: 30-Jun-2016

### LANE 1

#### LANE 2

LANE 3

CONTRACT: Solana Beach LOCATION: SOL-101L-01 Highway 101 / Lomas Santa Fe

DATE FROM: 01-Jun-2016 DATE TO: 30-Jun-2016

### **LANE TOTAL**

CONTRACT: Solana Beach LOCATION: SOL-LOSH-01 Lomas Santa Fe Dr

01-Jun-2016 DATE TO: 30-Jun-2016

LANE 1

DATE FROM:

LANE 2

LANE 3

CONTRACT: Solana Beach LOCATION: SOL-LOSH-01 Lomas Santa Fe Dr