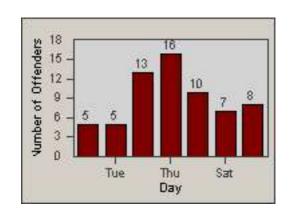

### LANE TOTAL

DATE FROM:

CONTRACT: Solana Beach LOCATION: SOL-SHLO-01 Solana Hills Dr

01-Jun-2016 DATE TO: 30-Jun-2016

LANE 1

DATE FROM:

LANE 2

LANE 3

CONTRACT: Solana Beach LOCATION: SOL-SHLO-01 Solana Hills Dr

DATE FROM: 01-Jun-2016 DATE TO: 30-Jun-2016