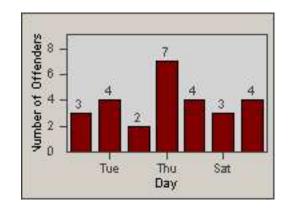

### **LANE TOTAL**

CONTRACT: Solana Beach LOCATION: SOL-LOSH-01 Lomas Santa Fe Dr

01-Jun-2016 DATE TO: 30-Jun-2016

LANE 1

DATE FROM:

LANE 2

LANE 3

CONTRACT: Solana Beach LOCATION: SOL-LOSH-01 Lomas Santa Fe Dr