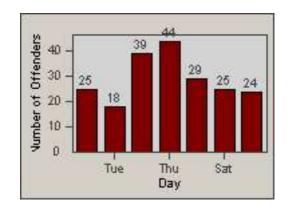

CONTRACT: Solana Beach LOCATION: SOL-101L-01 Highway 101 / Lomas Santa Fe

DATE FROM: 01-Jun-2016 DATE TO: 30-Jun-2016



### LANE 1







#### LANE 2







LANE 3

CONTRACT: Solana Beach LOCATION: SOL-101L-01 Highway 101 / Lomas Santa Fe

DATE FROM: 01-Jun-2016 DATE TO: 30-Jun-2016









### **LANE TOTAL**







CONTRACT: Solana Beach LOCATION: SOL-LOSH-01 Lomas Santa Fe Dr

01-Jun-2016 DATE TO: 30-Jun-2016



LANE 1



DATE FROM:





LANE 2







LANE 3







CONTRACT: Solana Beach LOCATION: SOL-LOSH-01 Lomas Santa Fe Dr

01-Jun-2016 DATE TO: 30-Jun-2016



### LANE TOTAL



DATE FROM:





CONTRACT: Solana Beach LOCATION: SOL-SHLO-01 Solana Hills Dr

01-Jun-2016 DATE TO: 30-Jun-2016



LANE 1



DATE FROM:





LANE 2







LANE 3

CONTRACT: Solana Beach LOCATION: SOL-SHLO-01 Solana Hills Dr

DATE FROM: 01-Jun-2016 DATE TO: 30-Jun-2016









### LANE TOTAL