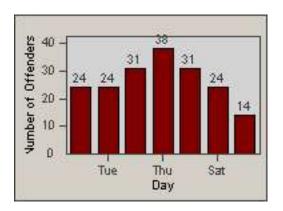

un-2016 DATE TO: 30-Jun-2016



### LANE 1







#### LANE 2







LANE 3

CONTRACT: Solana Beach LOCATION: SOL-101L-01 Highway 101 / Lomas Santa Fe

DATE FROM: 01-Jun-2016 DATE TO: 30-Jun-2016









### **LANE TOTAL**







CONTRACT: Solana Beach LOCATION: SOL-LOSH-01 Lomas Santa Fe Dr

01-Jun-2016 DATE TO: 30-Jun-2016



LANE 1



DATE FROM:





LANE 2







LANE 3







CONTRACT: Solana Beach LOCATION: SOL-LOSH-01 Lomas Santa Fe Dr

01-Jun-2016 DATE TO: 30-Jun-2016



### LANE TOTAL



DATE FROM:





CONTRACT: Solana Beach LOCATION: SOL-SHLO-01 Solana Hills Dr

01-Jun-2016 DATE TO: 30-Jun-2016



LANE 1



DATE FROM:





LANE 2







LANE 3

CONTRACT: Solana Beach LOCATION: SOL-SHLO-01 Solana Hills Dr

DATE FROM: 01-Jun-2016 DATE TO: 30-Jun-2016









### LANE TOTAL