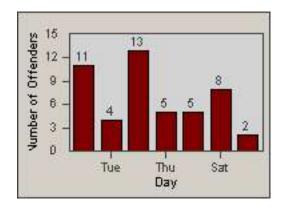

01-Oct-2014

CONTRACT: Vista DATE FROM: 01-Oct-2014 LOCATION: DATE TO:

31-Oct-2014

LANE 1

VST-EMVW-01 Intersection of Emerald Drive and Vista Way

LANE 2

CONTRACT: DATE FROM:

Vista LOCATION 01-Oct-2014 DATE TO:

LOCATION: VST-EMVW-01 Intersection of Emerald Drive and Vista Way

31-Oct-2014

CONTRACT: DATE FROM: LOCATION: VST-EMVW-01 Intersection of Emerald Drive and Vista Way DATE TO:

31-Oct-2014

Vista