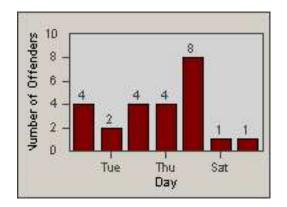

01-Oct-2014

CONTRACT: Vista DATE FROM: 01-Oct-2014 LOCATION: DATE TO:

31-Oct-2014

LANE 1

VST-EMVW-01 Intersection of Emerald Drive and Vista Way

LANE 2

CONTRACT: DATE FROM:

Vista LOCATION 01-Oct-2014 DATE TO:

LOCATION: VST-EMVW-01 Intersection of Emerald Drive and Vista Way

31-Oct-2014

CONTRACT: DATE FROM: LOCATION: VST-EMVW-01 Intersection of Emerald Drive and Vista Way DATE TO:

31-Oct-2014

Vista