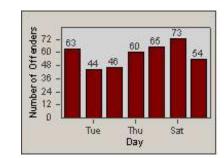

## **Redflex Redlight Offender Statistics**

#### LOCATION: VST-SYSH-01 Sycamore

CONTRACT: Vista DATE FROM: 1/Jul/2006

DATE TO: 31/Jul/2006

REDFLEX TRAFFIC SYSTEMS

LANE 1







LANE 2









## **Redflex Redlight Offender Statistics**

| CONTRACT:  | Vista      | LOCATION: | VST-SYSH-01 Sycamore |
|------------|------------|-----------|----------------------|
| DATE FROM: | 1/Jul/2006 | DATE TO:  | 31/Jul/2006          |

















#### LANE TOTAL

# **Redflex Redlight Offender Statistics**

| CONTRACT:  | Vista      | LOCATION: | VST-SYSH-01 Sycamore |
|------------|------------|-----------|----------------------|
| DATE FROM: | 1/Jul/2006 | DATE TO:  | 31/Jul/2006          |