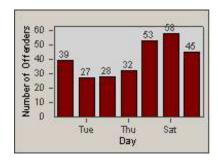

## **Redflex Redlight Offender Statistics**

#### LOCATION: VST-SYSH-01 Sycamore

CONTRACT: Vista DATE FROM: 1/Jul/2006

DATE TO: 31/Jul/2006

REDFLEX TRAFFIC SYSTEMS

LANE 1







LANE 2









## **Redflex Redlight Offender Statistics**

| CONTRACT:  | Vista      | LOCATION: | VST-SYSH-01 Sycamore |
|------------|------------|-----------|----------------------|
| DATE FROM: | 1/Jul/2006 | DATE TO:  | 31/Jul/2006          |

















#### LANE TOTAL

# **Redflex Redlight Offender Statistics**

| CONTRACT:  | Vista      | LOCATION: | VST-SYSH-01 Sycamore |
|------------|------------|-----------|----------------------|
| DATE FROM: | 1/Jul/2006 | DATE TO:  | 31/Jul/2006          |