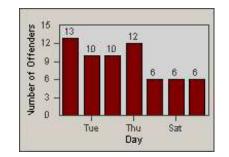

#### LOCATION: VST-SYSH-01 Sycamore

CONTRACT: Vista DATE FROM: 1/Jul/2006

DATE TO: 31/Jul/2006

REDFLEX TRAFFIC SYSTEMS

LANE 1

LANE 2

## **Redflex Redlight Offender Statistics**

| CONTRACT:  | Vista      | LOCATION: | VST-SYSH-01 Sycamore |
|------------|------------|-----------|----------------------|
| DATE FROM: | 1/Jul/2006 | DATE TO:  | 31/Jul/2006          |