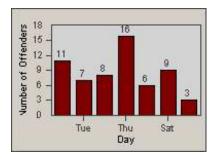

## **Redflex Redlight Offender Statistics**

#### LOCATION: VST-SYSH-01 Sycamore

CONTRACT: Vista DATE FROM: 1/Jul/2006

DATE TO: 31/Jul/2006

REDFLEX TRAFFIC SYSTEMS

LANE 1







LANE 2









## **Redflex Redlight Offender Statistics**

| CONTRACT:  | Vista      | LOCATION: | VST-SYSH-01 Sycamore |
|------------|------------|-----------|----------------------|
| DATE FROM: | 1/Jul/2006 | DATE TO:  | 31/Jul/2006          |

















#### LANE TOTAL

# **Redflex Redlight Offender Statistics**

| CONTRACT:  | Vista      | LOCATION: | VST-SYSH-01 Sycamore |
|------------|------------|-----------|----------------------|
| DATE FROM: | 1/Jul/2006 | DATE TO:  | 31/Jul/2006          |