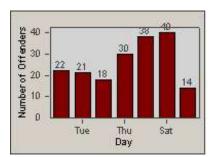

## Vista LOCATION: VST-SYSH-01 Sycamore

DATE FROM: 1/Jul/2010

**CONTRACT:** 

DATE TO: 31/Jul/2010

LANE 1

## **Redflex Redlight Offender Statistics**

| CONTRACT:  | Vista      | LOCATION: | VST-SYSH-01 Sycamore |
|------------|------------|-----------|----------------------|
| DATE FROM: | 1/Jul/2010 | DATE TO:  | 31/Jul/2010          |