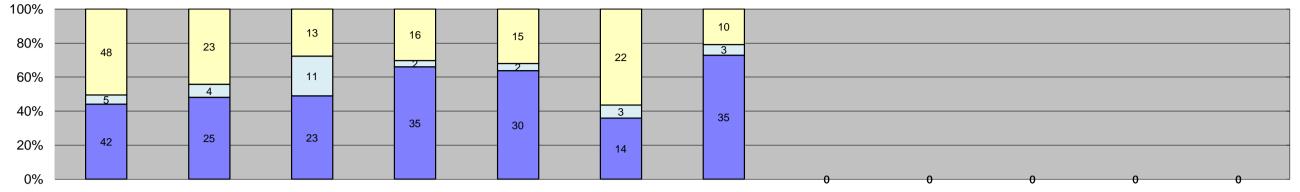

### **Executive Summary**

In July 2015, the photo enforcement project for the City of West Hollywood captured 1,753 events. The project recorded 1034 violations and 719 non-violations. The Sheriff's Department issued 371 citations reflecting a 36% issuance rate and a controllable issuance rate of 91%.

The driver was never apprehended, he said.

| □Citations                 |
|----------------------------|
| □ Controllable Non-Issued  |
| ■Uncontrollable Non-Issued |

| Events                            | Jan-15       | Feb-15  | Mar-15  | Apr-15  | May-15  | Jun-15  | Jul-15  | Aug-15 | Sep-15          | Oct-15 | Nov-15  | Dec-15 | Year to Da | te Average |          | ate Total          | 2014 A   | verage |
|-----------------------------------|--------------|---------|---------|---------|---------|---------|---------|--------|-----------------|--------|---------|--------|------------|------------|----------|--------------------|----------|--------|
|                                   |              |         |         |         | •       |         |         | Aug-13 | <u> 3e</u> ρ-13 | OCI-13 | 1407-13 | Dec-13 | Quantity   | %<br>470/  | Quantity | %<br>4 <b>7</b> 0/ | Quantity | %      |
| Non-Violations                    | 1,405        | 790     | 990     | 1,014   | 766     | 604     | 719     |        |                 |        |         |        | 898        | 47%        | 6,288    | 47%                | 2,129    | 55%    |
| Violations                        | 1,287        | 1,070   | 1,012   | 926     | 821     | 878     | 1,034   |        |                 |        |         |        | 1,004      | 53%        | 7,028    | 53%                | 1,710    | 45%    |
| Total:                            | 2,692        | 1,860   | 2,002   | 1,940   | 1,587   | 1,482   | 1,753   |        |                 |        |         |        | 1,902      | 100%       | 13,316   | 100%               | 3,839    | 100%   |
| Violations                        |              |         |         |         |         |         |         |        |                 |        |         |        |            |            |          |                    |          |        |
| Uncontrollable Non-Issued         | 703          | 535     | 555     | 537     | 480     | 479     | 625     |        |                 |        |         |        | 559        | 56%        | 3,914    | 56%                | 901      | 53%    |
| Controllable Non-Issued           | 36           | 26      | 198     | 52      | 76      | 66      | 38      |        |                 |        |         |        | 70         | 7%         | 492      | 7%                 | 57       | 3%     |
| Citations                         | 548          | 509     | 259     | 337     | 265     | 333     | 371     |        |                 |        |         |        | 375        | 37%        | 2,622    | 37%                | 752      | 44%    |
| Total:                            | 1,287        | 1,070   | 1,012   | 926     | 821     | 878     | 1,034   |        |                 |        |         |        | 1,004      | 100%       | 7,028    | 100%               | 1,710    | 100%   |
| Non-Violations                    |              | -       |         |         |         |         |         |        |                 |        |         |        |            |            |          |                    |          |        |
| Rear Axle Violation               | 3            | 4       | 0       | 1       | 1       | 4       | 0       |        |                 |        |         |        | 3          | 0%         | 13       | 0%                 | 21       | 1%     |
| Emergency Vehicle                 | 87           | 66      | 86      | 74      | 51      | 57      | 82      |        |                 |        |         |        | 72         | 8%         | 503      | 8%                 | 82       | 4%     |
| Right Turn                        | 492          | 396     | 271     | 243     | 251     | 102     | 48      |        |                 |        |         |        | 258        | 29%        | 1,803    | 29%                | 1,100    | 52%    |
| No Violation Occurred             | 823          | 324     | 633     | 696     | 463     | 441     | 589     |        |                 |        |         |        | 567        | 63%        | 3,969    | 63%                | 927      | 44%    |
| Total:                            | 1,405        | 790     | 990     | 1,014   | 766     | 604     | 719     |        |                 |        |         |        | 899        | 100%       | 6,288    | 100%               | 2,129    | 100%   |
| Uncontrollable Non-Issued Violat  | ions         |         |         |         |         |         |         |        |                 |        |         |        |            |            |          |                    |          |        |
| No Plate                          | 330          | 248     | 241     | 216     | 175     | 198     | 231     |        |                 |        |         |        | 234        | 42%        | 1,639    | 42%                | 361      | 39%    |
| Out of State Plate                | 66           | 51      | 57      | 49      | 27      | 6       | 1       |        |                 |        |         |        | 37         | 7%         | 257      | 7%                 | 91       | 10%    |
| Glare on Plate                    | 2            | 6       | 3       | 0       | 5       | 2       | 0       |        |                 |        |         |        | 4          | 1%         | 18       | 0%                 | 25       | 3%     |
| Illegible Plate                   | 3            | 5       | 32      | 25      | 21      | 38      | 82      |        |                 |        |         |        | 29         | 5%         | 206      | 5%                 | 36       | 4%     |
| Plate Obstructed                  | 11           | 10      | 2       | 7       | 8       | 11      | 7       |        |                 |        |         |        | 8          | 1%         | 56       | 1%                 | 15       | 2%     |
| Windshield Glare                  | 108          | 53      | 108     | 117     | 131     | 78      | 124     |        |                 |        |         |        | 103        | 18%        | 719      | 18%                | 120      | 13%    |
| Driver Obstructed                 | 75           | 55      | 40      | 47      | 47      | 23      | 52      |        |                 |        |         |        | 48         | 9%         | 339      | 9%                 | 33       | 4%     |
| Car Obstructed                    | 16           | 13      | 9       | 4       | 10      | 11      | 7       |        |                 |        |         |        | 10         | 2%         | 70       | 2%                 | 19       | 2%     |
| No DMV Match Found                | 77           | 76      | 56      | 63      | 47      | 73      | 92      |        |                 |        |         |        | 69         | 12%        | 484      | 12%                | 119      | 13%    |
| LASD Expired                      | 0            | 0       | 0       | 0       | 0       | 2       | 0       |        |                 |        |         |        | 2          | 0%         | 2        | 0%                 | 36       | 4%     |
| LASD Return                       | 15           | 18      | 7       | 9       | 9       | 35      | 27      |        |                 |        |         |        | 17         | 3%         | 120      | 3%                 | 55       | 6%     |
| Yellow Interval Not Met           | 0            | 0       | 0       | 0       | 0       | 0       | 0       |        |                 |        |         |        | 0          | 0%         | 0        | 0%                 | 0        | 0%     |
| Other                             | 0            | 0       | 0       | 0       | 0       | 2       | 2       |        |                 |        |         |        | 2          | 0%         | 4        | 0%                 | 18       | 2%     |
| Total:                            | 703          | 535     | 555     | 537     | 480     | 479     | 625     |        |                 |        |         |        | 563        | 100%       | 3,914    | 100%               | 927      | 100%   |
| Controllable Non-Issued Violation |              |         |         |         |         |         |         |        |                 |        |         |        |            |            | ,        |                    |          |        |
| Framing of Plate                  | 0            | 0       | 0       | 0       | 0       | 0       | 0       |        |                 |        |         |        | 0          | 0%         | 0        | 0%                 | 3        | 3%     |
| Focus / Clarity of Plate          | 0            | 1       | 0       | 0       | 0       | 5       | 0       |        |                 |        |         |        | 3          | 4%         | 6        | 1%                 | 20       | 22%    |
| Dark Interior                     | 21           | 17      | 32      | 25      | 23      | 16      | 10      |        |                 |        |         |        | 21         | 27%        | 144      | 29%                | 24       | 26%    |
| Framing of Driver                 | 0            | 0       | 0       | 0       | 0       | 0       | 0       |        |                 |        |         |        | 0          | 0%         | 0        | 0%                 | 1        | 1%     |
| Focus / Clarity of Driver         | 0            | 0       | 0       | 0       | 0       | 1       | 0       |        |                 |        |         |        | 1          | 1%         | 1        | 0%                 | 9        | 10%    |
| Framing of Car                    | 0            | 0       | 0       | 0       | 0       | 1       | 0       |        |                 |        |         |        | 1          | 1%         | 1        | 0%                 | 2        | 2%     |
| Operator / Data Error             | 2            | 2       | 134     | 1       | 22      | 15      | 20      |        |                 |        |         |        | 28         | 37%        | 196      | 40%                | 6        | 6%     |
| Exposure                          | 0            | 2       | 0       | 0       | 0       | 0       | 0       |        |                 |        |         |        | 2          | 3%         | 2        | 0%                 | 6        | 6%     |
| Equipment Malfunction             | 13           | 4       | 32      | 26      | 31      | 28      | 8       |        |                 |        |         |        | 20         | 27%        | 142      | 29%                | 19       | 21%    |
| Xerox Expired                     | 0            | 0       | 0       | 0       | 0       | 0       | 0       |        |                 |        |         |        | 0          | 0%         | 0        | 0%                 | 2        | 2%     |
| Total:                            | 36           | 26      | 198     | 52      | 76      | 66      | 38      |        |                 |        |         |        | 76         | 100%       | 492      | 100%               | 91       | 100%   |
| Summary Metrics                   |              |         |         |         | - 0     |         |         |        |                 |        |         |        |            | te Average |          | Date Total         | 2014 A   |        |
| Daily Ave Vehicle Passes          | 208,972      | 224,647 | 256,599 | 215,520 | 194,759 | 210,913 | 190,462 |        |                 |        |         |        | 214        |            |          | 1,872              |          | ,023   |
| Ave Issued Speed                  | 33           | 31      | 32      | 32      | 33      | 32      | 32      |        |                 |        |         |        |            | 2          |          | 2                  |          | 2      |
| Ave Issued Red Seconds            | 1.0          | 0.7     | 0.7     | 2.7     | 2.6     | 1.5     | 2.3     |        |                 |        |         |        |            | .6         |          | .6                 | 0.       |        |
| Citiation / Violation Iss Rate    | 43%          | 48%     | 26%     | 36%     | 32%     | 38%     | 36%     |        |                 |        |         |        |            | <u>'</u> % |          | <u>'</u> %         | 44       |        |
| Controllable Iss Rate             | 94%          | 95%     | 57%     | 87%     | 78%     | 83%     | 91%     |        |                 |        |         |        |            | 3%         |          | 3%                 | 93       |        |
| CONTROLLANCE 199 Mare             | <b>34</b> 70 | 95%     | 37 70   | 0170    | 1070    | 0370    | Ø 1 70  |        |                 |        |         |        | 03         | , / U      | 03       | , /0               | 1 93     | , , 0  |