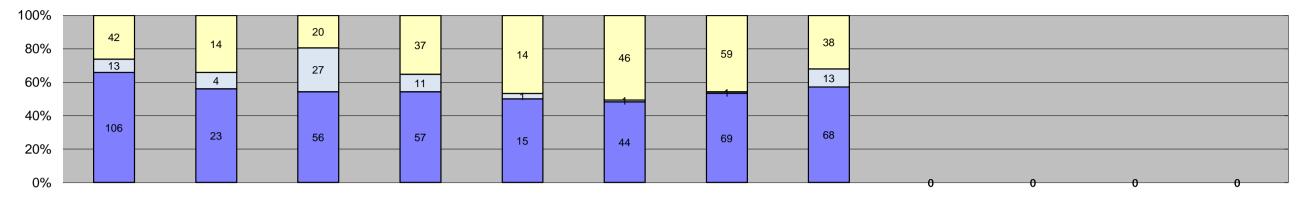

### **Executive Summary**

In July 2015, the photo enforcement project for the City of West Hollywood captured 1,753 events. The project recorded 1034 violations and 719 non-violations. The Sheriff's Department issued 371 citations reflecting a 36% issuance rate and a controllable issuance rate of 91%.

The following controllable non-issued violations occurred:

- 10 Dark interior (Intermittent, all locations. Sun glare, known issue)
- 20 Operator/Data Error (Film Jam, sporadic at several locations, isolated)
- 8 Equipment malfunction (7 at 3164, 1 at 3122 No flash, sporadic and isolated)