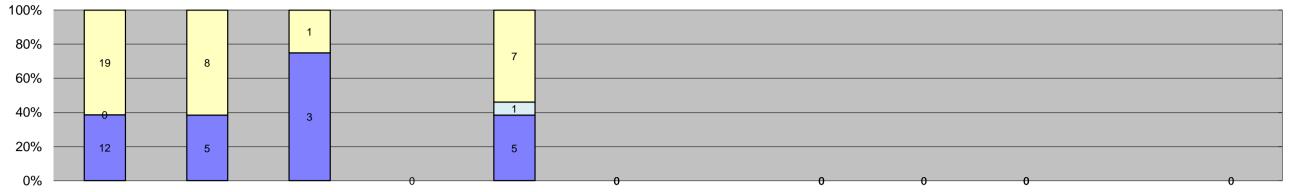

| □Citations                 |  |
|----------------------------|--|
| □ Controllable Non-Issued  |  |
| ■Uncontrollable Non-Issued |  |

| Events                         | Jan-15  | Feb-15 | Mar-15 | Apr-15 | May-15 | Jun-15 | Jul-15 | Aug-15 | Sep-15 | Oct-15 | Nov-15 Dec-18 | Year to D | Date Average | Year to Quantity | Date Total | 2014 .<br>Quantity | Average % |
|--------------------------------|---------|--------|--------|--------|--------|--------|--------|--------|--------|--------|---------------|-----------|--------------|------------------|------------|--------------------|-----------|
| Non-Violations                 | 33      | 30     | 45     | 26     | 40     | 13     | 32     |        |        |        |               | 31        | 36%          | 219              | 36%        | 51                 | 24%       |
| Violations                     | 63      | 96     | 60     | 41     | 39     | 34     | 54     |        |        |        |               | 55        | 64%          | 387              | 64%        | 160                | 76%       |
| Tota                           |         | 126    | 105    | 67     | 79     | 47     | 86     |        |        |        |               | 87        | 100%         | 606              | 100%       | 211                | 100%      |
| Violations                     |         |        |        |        |        |        |        |        |        |        |               |           |              |                  |            |                    |           |
| Uncontrollable Non-Issued      | 32      | 46     | 26     | 23     | 24     | 17     | 27     |        |        |        |               | 28        | 48%          | 195              | 50%        | 81                 | 51%       |
| Controllable Non-Issued        | 0       | 1      | 16     | 2      | 0      | 0      | 4      |        |        |        |               | 6         | 10%          | 23               | 6%         | 1                  | 1%        |
| Citations                      | 31      | 49     | 18     | 16     | 15     | 17     | 23     |        |        |        |               | 24        | 42%          | 169              | 44%        | 78                 | 49%       |
| Tota                           | ıl: 63  | 96     | 60     | 41     | 39     | 34     | 54     |        |        |        |               | 58        | 100%         | 387              | 100%       | 160                | 100%      |
| Non-Violations                 |         |        |        |        |        |        |        |        |        |        |               |           |              |                  |            |                    |           |
| Rear Axle Violation            | 1       | 0      | 0      | 0      | 0      | 0      | 0      |        |        |        |               | 1         | 3%           | 1                | 0%         | 1                  | 2%        |
| Emergency Vehicle              | 13      | 12     | 11     | 11     | 5      | 2      | 14     |        |        |        |               | 10        | 30%          | 68               | 31%        | 9                  | 17%       |
| Right Turn                     | 0       | 0      | 1      | 1      | 2      | 0      | 1      |        |        |        |               | 1         | 4%           | 5                | 2%         | 2                  | 4%        |
| No Violation Occurred          | 19      | 18     | 33     | 14     | 33     | 11     | 17     |        |        |        |               | 21        | 63%          | 145              | 66%        | 40                 | 77%       |
| Tota                           | ıl: 33  | 30     | 45     | 26     | 40     | 13     | 32     |        |        |        |               | 33        | 100%         | 219              | 100%       | 52                 | 100%      |
| Uncontrollable Non-Issued Vic  | lations |        |        |        |        |        |        |        |        |        |               |           |              |                  |            |                    |           |
| No Plate                       | 16      | 24     | 15     | 11     | 7      | 4      | 9      |        |        |        |               | 12        | 34%          | 86               | 44%        | 31                 | 32%       |
| Out of State Plate             | 4       | 4      | 3      | 2      | 4      | 0      | 0      |        |        |        |               | 3         | 9%           | 17               | 9%         | 8                  | 8%        |
| Glare on Plate                 | 0       | 0      | 0      | 0      | 0      | 0      | 0      |        |        |        |               | 0         | 0%           | 0                | 0%         | 1                  | 1%        |
| Illegible Plate                | 0       | 0      | 0      | 0      | 0      | 0      | 0      |        |        |        |               | 0         | 0%           | 0                | 0%         | 1                  | 1%        |
| Plate Obstructed               | 0       | 2      | 0      | 0      | 0      | 0      | 0      |        |        |        |               | 2         | 5%           | 2                | 1%         | 1                  | 1%        |
| Windshield Glare               | 2       | 1      | 0      | 2      | 3      | 4      | 7      |        |        |        |               | 3         | 9%           | 19               | 10%        | 14                 | 14%       |
| Driver Obstructed              | 5       | 8      | 1      | 1      | 6      | 0      | 1      |        |        |        |               | 4         | 10%          | 22               | 11%        | 7                  | 7%        |
| Car Obstructed                 | 2       | 0      | 0      | 0      | 0      | 0      | 2      |        |        |        |               | 2         | 5%           | 4                | 2%         | 2                  | 2%        |
| No DMV Match Found             | 2       | 6      | 7      | 7      | 4      | 5      | 3      |        |        |        |               | 5         | 13%          | 34               | 17%        | 9                  | 9%        |
| LASD Expired                   | 0       | 0      | 0      | 0      | 0      | 2      | 0      |        |        |        |               | 2         | 5%           | 2                | 1%         | 11                 | 11%       |
| LASD Return                    | 1       | 1      | 0      | 0      | 0      | 2      | 4      |        |        |        |               | 2         | 5%           | 8                | 4%         | 13                 | 13%       |
| Yellow Interval Not Met        | 0       | 0      | 0      | 0      | 0      | 0      | 0      |        |        |        |               | 0         | 0%           | 0                | 0%         | 0                  | 0%        |
| Other                          | 0       | 0      | 0      | 0      | 0      | 0      | 1      |        |        |        |               | 1         | 3%           | 1                | 1%         | 0                  | 0%        |
| Tota                           | ıl: 32  | 46     | 26     | 23     | 24     | 17     | 27     |        |        |        |               | 36        | 100%         | 195              | 100%       | 99                 | 100%      |
| Controllable Non-Issued Violat | tions   |        |        |        |        |        |        |        |        |        |               |           |              |                  |            |                    |           |
| Framing of Plate               | 0       | 0      | 0      | 0      | 0      | 0      | 0      |        |        |        |               | 0         | 0%           | 0                | 0%         | 0                  | 0%        |
| Focus / Clarity of Plate       | 0       | 0      | 0      | 0      | 0      | 0      | 0      |        |        |        |               | 0         | 0%           | 0                | 0%         | 0                  | 0%        |
| Dark Interior                  | 0       | 0      | 0      | 0      | 0      | 0      | 0      |        |        |        |               | 0         | 0%           | 0                | 0%         | 1                  | 31%       |
| Framing of Driver              | 0       | 0      | 0      | 0      | 0      | 0      | 0      |        |        |        |               | 0         | 0%           | 0                | 0%         | 0                  | 0%        |
| Focus / Clarity of Driver      | 0       | 0      | 0      | 0      | 0      | 0      | 0      |        |        |        |               | 0         | 0%           | 0                | 0%         | 0                  | 0%        |
| Framing of Car                 | 0       | 0      | 0      | 0      | 0      | 0      | 0      |        |        |        |               | 0         | 0%           | 0                | 0%         | 0                  | 0%        |
| Operator / Data Error          | 0       | 1      | 16     | 0      | 0      | 0      | 4      |        |        |        |               | 7         | 78%          | 21               | 91%        | 0                  | 0%        |
| Exposure                       | 0       | 0      | 0      | 0      | 0      | 0      | 0      |        |        |        |               | 0         | 0%           | 0                | 0%         | 1                  | 31%       |
| Equipment Malfunction          | 0       | 0      | 0      | 2      | 0      | 0      | 0      |        |        |        |               | 2         | 22%          | 2                | 9%         | 1                  | 38%       |
| Xerox Expired                  | 0       | 0      | 0      | 0      | 0      | 0      | 0      |        |        |        |               | 0         | 0%           | 0                | 0%         | 0                  | 0%        |
| Tota                           | nl: 0   | 1      | 16     | 2      | 0      | 0      | 4      |        |        |        |               | 9         | 100%         | 23               | 100%       | 3                  | 100%      |
| Summary Metrics                |         |        |        |        |        |        |        |        |        |        |               |           | Date Average |                  | Date Total |                    | Average   |
| Daily Ave Vehicle Passes       | 11,329  | 10,695 | 12,297 | 11,385 | 10,456 | 10,505 | 9,675  |        |        |        |               |           | 0,906        |                  | ,341       |                    | ,044      |
| Ave Issued Speed               | 30      | 28     | 27     | 28     | 29     | 30     | 30     |        |        |        |               |           | 29           |                  | 29         |                    | 30        |
| Ave Issued Red Seconds         | 2.3     | 0.5    | 0.5    | 0.5    | 2.3    | 0.8    | 0.5    |        |        |        |               |           | 1.1          |                  | 1.1        |                    | 0.8       |
| Citiation / Violation Iss Rate | 49%     | 51%    | 30%    | 39%    | 38%    | 50%    | 43%    |        |        |        |               |           | 43%          |                  | 3%         |                    | -8%       |
| Controllable Iss Rate          | 100%    | 98%    | 53%    | 89%    | 100%   | 100%   | 85%    |        |        |        |               |           | 89%          | 8                | 9%         | 9                  | 9%        |