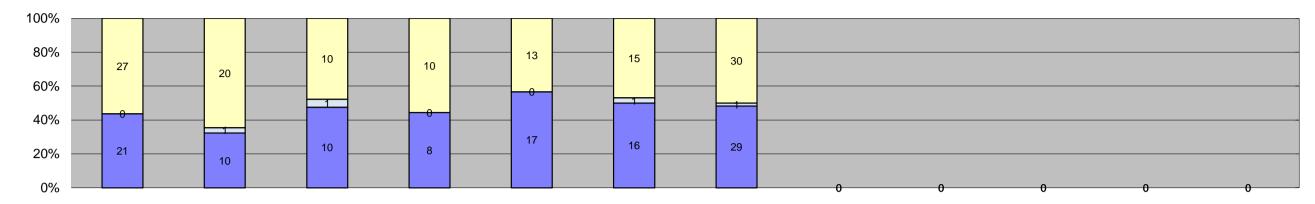

| □Citations                 |
|----------------------------|
| □ Controllable Non-Issued  |
| ■Uncontrollable Non-Issued |

| Events                              | Jan-15 | Feb-15 | Mar-15 | Apr-15 | May-15 | Jun-15 | Jul-15 | Aug-15 | Sep-15 | Oct-15 | Nov-15 | Dec-15 | Year to D<br>Quantity | ate Average | Year to<br>Quantity | Date Total | 2014 A<br>Quantity | Average |
|-------------------------------------|--------|--------|--------|--------|--------|--------|--------|--------|--------|--------|--------|--------|-----------------------|-------------|---------------------|------------|--------------------|---------|
| Non-Violations                      | 7      | 9      | 11     | 9      | 12     | 4      | 7      |        |        |        |        |        | 8                     | 10%         | 59                  | 10%        | 15                 | 7%      |
| Violations                          | 141    | 166    | 68     | 45     | 65     | 23     | 45     |        |        |        |        |        | 79                    | 90%         | 553                 | 90%        | 196                | 93%     |
| Total:                              | 148    | 175    | 79     | 54     | 77     | 27     | 52     |        |        |        |        |        | 87                    | 100%        | 612                 | 100%       | 211                | 100%    |
| Violations                          |        |        |        |        |        |        |        |        |        |        |        |        |                       |             |                     |            |                    |         |
| Uncontrollable Non-Issued           | 68     | 78     | 41     | 27     | 36     | 17     | 23     |        |        |        |        |        | 41                    | 52%         | 290                 | 52%        | 107                | 54%     |
| Controllable Non-Issued             | 2      | 0      | 0      | 1      | 0      | 1      | 2      |        |        |        |        |        | 2                     | 2%          | 6                   | 1%         | 3                  | 2%      |
| Citations                           | 71     | 88     | 27     | 17     | 29     | 5      | 20     |        |        |        |        |        | 37                    | 46%         | 257                 | 46%        | 86                 | 44%     |
| Total:                              | 141    | 166    | 68     | 45     | 65     | 23     | 45     |        |        |        |        |        | 80                    | 100%        | 553                 | 100%       | 197                | 100%    |
| Non-Violations                      |        |        |        |        |        |        |        |        |        |        |        |        |                       |             |                     |            |                    |         |
| Rear Axle Violation                 | 0      | 1      | 0      | 0      | 0      | 0      | 0      |        |        |        |        |        | 1                     | 10%         | 1                   | 2%         | 2                  | 13%     |
| Emergency Vehicle                   | 0      | 1      | 2      | 2      | 1      | 1      | 3      |        |        |        |        |        | 2                     | 16%         | 10                  | 17%        | 1                  | 7%      |
| Right Turn                          | 0      | 1      | 0      | 0      | 0      | 0      | 0      |        |        |        |        |        | 1                     | 10%         | 1                   | 2%         | 1                  | 8%      |
| No Violation Occurred               | 7      | 6      | 9      | 7      | 11     | 3      | 4      |        |        |        |        |        | 7                     | 65%         | 47                  | 80%        | 13                 | 73%     |
| Total:                              | 7      | 9      | 11     | 9      | 12     | 4      | 7      |        |        |        |        |        | 10                    | 100%        | 59                  | 100%       | 17                 | 100%    |
| Uncontrollable Non-Issued Violation | ons    |        |        |        |        |        |        |        |        |        |        |        |                       |             |                     |            |                    |         |
| No Plate                            | 30     | 31     | 10     | 8      | 13     | 6      | 10     |        |        |        |        |        | 15                    | 34%         | 108                 | 37%        | 36                 | 29%     |
| Out of State Plate                  | 9      | 9      | 1      | 1      | 2      | 0      | 0      |        |        |        |        |        | 4                     | 10%         | 22                  | 8%         | 9                  | 7%      |
| Glare on Plate                      | 0      | 0      | 0      | 0      | 0      | 0      | 0      |        |        |        |        |        | 0                     | 0%          | 0                   | 0%         | 3                  | 2%      |
| Illegible Plate                     | 0      | 0      | 3      | 1      | 1      | 1      | 2      |        |        |        |        |        | 2                     | 4%          | 8                   | 3%         | 5                  | 4%      |
| Plate Obstructed                    | 0      | 0      | 0      | 1      | 1      | 0      | 0      |        |        |        |        |        | 1                     | 2%          | 2                   | 1%         | 1                  | 1%      |
| Windshield Glare                    | 6      | 5      | 15     | 8      | 10     | 3      | 3      |        |        |        |        |        | 7                     | 16%         | 50                  | 17%        | 18                 | 15%     |
| Driver Obstructed                   | 10     | 9      | 8      | 3      | 5      | 3      | 3      |        |        |        |        |        | 6                     | 13%         | 41                  | 14%        | 10                 | 8%      |
| Car Obstructed                      | 0      | 1      | 1      | 0      | 0      | 0      | 0      |        |        |        |        |        | 1                     | 2%          | 2                   | 1%         | 2                  | 1%      |
| No DMV Match Found                  | 8      | 16     | 3      | 3      | 3      | 4      | 2      |        |        |        |        |        | 6                     | 12%         | 39                  | 13%        | 13                 | 11%     |
| LASD Expired                        | 0      | 0      | 0      | 0      | 0      | 0      | 0      |        |        |        |        |        | 0                     | 0%          | 0                   | 0%         | 14                 | 11%     |
| LASD Return                         | 5      | 7      | 0      | 2      | 1      | 0      | 3      |        |        |        |        |        | 4                     | 8%          | 18                  | 6%         | 12                 | 10%     |
| Yellow Interval Not Met             | 0      | 0      | 0      | 0      | 0      | 0      | 0      |        |        |        |        |        | 0                     | 0%          | 0                   | 0%         | 0                  | 0%      |
| Other                               | 0      | 0      | 0      | 0      | 0      | 0      | 0      |        |        |        |        |        | 0                     | 0%          | 0                   | 0%         | 1                  | 1%      |
| Total:                              | 68     | 78     | 41     | 27     | 36     | 17     | 23     |        |        |        |        |        | 46                    | 100%        | 290                 | 100%       | 124                | 100%    |
| Controllable Non-Issued Violations  | 3      |        |        |        |        |        |        |        |        |        |        |        |                       |             |                     |            |                    |         |
| Framing of Plate                    | 0      | 0      | 0      | 0      | 0      | 0      | 0      |        |        |        |        |        | 0                     | 0%          | 0                   | 0%         | 1                  | 8%      |
| Focus / Clarity of Plate            | 0      | 0      | 0      | 0      | 0      | 0      | 0      |        |        |        |        |        | 0                     | 0%          | 0                   | 0%         | 0                  | 0%      |
| Dark Interior                       | 0      | 0      | 0      | 1      | 0      | 1      | 0      |        |        |        |        |        | 1                     | 20%         | 2                   | 33%        | 2                  | 11%     |
| Framing of Driver                   | 0      | 0      | 0      | 0      | 0      | 0      | 0      |        |        |        |        |        | 0                     | 0%          | 0                   | 0%         | 0                  | 0%      |
| Focus / Clarity of Driver           | 0      | 0      | 0      | 0      | 0      | 0      | 0      |        |        |        |        |        | 0                     | 0%          | 0                   | 0%         | 0                  | 0%      |
| Framing of Car                      | 0      | 0      | 0      | 0      | 0      | 0      | 0      |        |        |        |        |        | 0                     | 0%          | 0                   | 0%         | 1                  | 6%      |
| Operator / Data Error               | 0      | 0      | 0      | 0      | 0      | 0      | 2      |        |        |        |        |        | 2                     | 40%         | 2                   | 33%        | 10                 | 62%     |
| Exposure                            | 0      | 0      | 0      | 0      | 0      | 0      | 0      |        |        |        |        |        | 0                     | 0%          | 0                   | 0%         | 0                  | 0%      |
| Equipment Malfunction               | 2      | 0      | 0      | 0      | 0      | 0      | 0      |        |        |        |        |        | 2                     | 40%         | 2                   | 33%        | 1                  | 6%      |
| Xerox Expired                       | 0      | 0      | 0      | 0      | 0      | 0      | 0      |        |        |        |        |        | 0                     | 0%          | 0                   | 0%         | 1                  | 6%      |
| Total:                              | 2      | 0      | 0      | 1      | 0      | 1      | 2      |        |        |        |        |        | 5                     | 100%        | 6                   | 100%       | 16                 | 100%    |
| Summary Metrics                     |        |        |        |        |        |        |        |        |        |        |        |        | Year to D             | ate Average | Year to             | Date Total | 2014 A             | Average |
| Daily Ave Vehicle Passes            | 10,381 | 9,959  | 9,710  | 9,662  | 8,556  | 9,005  | 8,263  |        |        |        |        |        | 9,                    | 362         | 65                  | ,537       | 10,                | ,562    |
| Ave Issued Speed                    | 21     | 22     | 22     | 24     | 21     | 20     | 23     |        |        |        |        |        |                       | 22          |                     | 22         |                    | 24      |
| Ave Issued Red Seconds              | 0.8    | 0.5    | 0.7    | 0.6    | 1.0    | 1.6    | 1.8    |        |        |        |        |        | •                     | 1.0         |                     | 1.0        | 0                  | ).6     |
| Citiation / Violation Iss Rate      | 50%    | 53%    | 40%    | 38%    | 45%    | 22%    | 44%    |        |        |        |        |        | 4                     | 2%          | 4                   | 2%         | 44                 | 4%      |
| Controllable Iss Rate               | 97%    | 100%   | 100%   | 94%    | 100%   | 83%    | 91%    |        |        |        |        |        | 9                     | 5%          | 9                   | 5%         | 97                 | 7%      |

| □ Citations                 |
|-----------------------------|
| □ Controllable Non-Issued   |
| ■ Uncontrollable Non-Issued |

| Events                              | Jan-15 | Feb-15 | Mar-15 | Apr-15 | May-15 | Jun-15 | Jul-15 | Aug-15 | Sep-15 | Oct-15 | Nov-15 | Dec-15 |                | ate Average |                 | Date Total |                | verage   |
|-------------------------------------|--------|--------|--------|--------|--------|--------|--------|--------|--------|--------|--------|--------|----------------|-------------|-----------------|------------|----------------|----------|
| Non-Violations                      | 56     | 9      | 15     | 25     | 17     | 21     | 23     | 119    |        |        | 110110 |        | Quantity<br>24 | 16%         | Quantity<br>166 | 16%        | Quantity<br>32 | %<br>15% |
| Violations                          | 161    | 115    | 129    | 113    | 105    | 104    | 118    |        |        |        |        |        | 121            | 84%         | 845             | 84%        | 184            | 85%      |
| Total:                              | 217    | 124    | 144    | 138    | 122    | 125    | 141    |        |        |        |        |        | 144            | 100%        | 1,011           | 100%       | 217            | 100%     |
| Violations                          | 217    | 124    | 144    | 130    | 122    | 123    | 141    |        |        |        |        |        | 144            | 10078       | 1,011           | 10078      | 217            | 10078    |
| Uncontrollable Non-Issued           | 104    | 77     | 90     | 68     | 71     | 69     | 101    |        |        |        |        |        | 83             | 67%         | 580             | 69%        | 130            | 69%      |
| Controllable Non-Issued             | 1      | 1      | 17     | 0      | 0      | 3      | 0      |        |        |        |        |        | 6              | 4%          | 22              | 3%         | 5              | 3%       |
| Citations                           | 56     | 37     | 22     | 45     | 34     | 32     | 17     |        |        |        |        |        | 35             | 28%         | 243             | 29%        | 53             | 28%      |
| Total:                              | 161    | 115    | 129    | 113    | 105    | 104    | 118    |        |        |        |        |        | 123            | 100%        | 845             | 100%       | 188            | 100%     |
| Non-Violations                      | 101    | 110    | 123    | 110    | 100    | 104    | 110    |        |        |        |        |        | 123            | 10070       | 043             | 10070      | 100            | 10070    |
| Rear Axle Violation                 | 0      | 0      | 0      | 0      | 0      | 1      | 0      |        |        |        |        |        | 1              | 4%          | 1               | 1%         | 3              | 8%       |
| Emergency Vehicle                   | 3      | 1      | 1      | 6      | 1      | 4      | 6      |        |        |        |        |        | 3              | 12%         | 22              | 13%        | 3              | 10%      |
| Right Turn                          | 5      | 0      | 3      | 8      | 8      | 3      | 2      |        |        |        |        |        | 5              | 19%         | 29              | 17%        | 4              | 12%      |
| No Violation Occurred               | 48     | 8      | 11     | 11     | 8      | 13     | 15     |        |        |        |        |        | 16             | 64%         | 114             | 69%        | 23             | 70%      |
| Total:                              | 56     | 9      | 15     | 25     | 17     | 21     | 23     |        |        |        |        |        | 25             | 100%        | 166             | 100%       | 33             | 100%     |
| Uncontrollable Non-Issued Violation |        |        |        |        |        | _:     |        |        |        |        |        |        |                | 10070       |                 | 10010      |                | 10070    |
| No Plate                            | 43     | 28     | 33     | 21     | 19     | 27     | 37     |        |        |        |        |        | 30             | 34%         | 208             | 36%        | 41             | 28%      |
| Out of State Plate                  | 10     | 8      | 6      | 8      | 3      | 2      | 0      |        |        |        |        |        | 6              | 7%          | 37              | 6%         | 10             | 7%       |
| Glare on Plate                      | 2      | 5      | 2      | 0      | 4      | 0      | 0      |        |        |        |        |        | 3              | 4%          | 13              | 2%         | 16             | 11%      |
| Illegible Plate                     | 0      | 2      | 17     | 11     | 13     | 16     | 26     |        |        |        |        |        | 14             | 16%         | 85              | 15%        | 20             | 14%      |
| Plate Obstructed                    | 0      | 0      | 1      | 0      | 0      | 0      | 0      |        |        |        |        |        | 1              | 1%          | 1               | 0%         | 2              | 1%       |
| Windshield Glare                    | 28     | 18     | 14     | 15     | 16     | 8      | 13     |        |        |        |        |        | 16             | 18%         | 112             | 19%        | 20             | 14%      |
| Driver Obstructed                   | 6      | 4      | 6      | 6      | 9      | 4      | 14     |        |        |        |        |        | 7              | 8%          | 49              | 8%         | 4              | 3%       |
| Car Obstructed                      | 0      | 1      | 1      | 0      | 0      | 0      | 1      |        |        |        |        |        | 1              | 1%          | 3               | 1%         | 2              | 1%       |
| No DMV Match Found                  | 12     | 8      | 9      | 5      | 6      | 8      | 6      |        |        |        |        |        | 8              | 9%          | 54              | 9%         | 12             | 8%       |
| LASD Expired                        | 0      | 0      | 0      | 0      | 0      | 0      | 0      |        |        |        |        |        | 0              | 0%          | 0               | 0%         | 11             | 8%       |
| LASD Return                         | 3      | 3      | 1      | 2      | 1      | 4      | 4      |        |        |        |        |        | 3              | 3%          | 18              | 3%         | 8              | 5%       |
| Yellow Interval Not Met             | 0      | 0      | 0      | 0      | 0      | 0      | 0      |        |        |        |        |        | 0              | 0%          | 0               | 0%         | 0              | 0%       |
| Other                               | 0      | 0      | 0      | 0      | 0      | 0      | 0      |        |        |        |        |        | 0              | 0%          | 0               | 0%         | 1              | 1%       |
| Total:                              | 104    | 77     | 90     | 68     | 71     | 69     | 101    |        |        |        |        |        | 89             | 100%        | 580             | 100%       | 146            | 100%     |
| Controllable Non-Issued Violations  | s      |        |        |        |        |        |        |        |        |        |        |        |                |             |                 |            |                |          |
| Framing of Plate                    | 0      | 0      | 0      | 0      | 0      | 0      | 0      |        |        |        |        |        | 0              | 0%          | 0               | 0%         | 0              | 0%       |
| Focus / Clarity of Plate            | 0      | 1      | 0      | 0      | 0      | 2      | 0      |        |        |        |        |        | 2              | 8%          | 3               | 14%        | 6              | 53%      |
| Dark Interior                       | 1      | 0      | 0      | 0      | 0      | 1      | 0      |        |        |        |        |        | 1              | 5%          | 2               | 9%         | 2              | 21%      |
| Framing of Driver                   | 0      | 0      | 0      | 0      | 0      | 0      | 0      |        |        |        |        |        | 0              | 0%          | 0               | 0%         | 0              | 0%       |
| Focus / Clarity of Driver           | 0      | 0      | 0      | 0      | 0      | 0      | 0      |        |        |        |        |        | 0              | 0%          | 0               | 0%         | 3              | 26%      |
| Framing of Car                      | 0      | 0      | 0      | 0      | 0      | 0      | 0      |        |        |        |        |        | 0              | 0%          | 0               | 0%         | 0              | 0%       |
| Operator / Data Error               | 0      | 0      | 17     | 0      | 0      | 0      | 0      |        |        |        |        |        | 17             | 87%         | 17              | 77%        | 0              | 0%       |
| Exposure                            | 0      | 0      | 0      | 0      | 0      | 0      | 0      |        |        |        |        |        | 0              | 0%          | 0               | 0%         | 0              | 0%       |
| Equipment Malfunction               | 0      | 0      | 0      | 0      | 0      | 0      | 0      |        |        |        |        |        | 0              | 0%          | 0               | 0%         | 0              | 0%       |
| Xerox Expired                       | 0      | 0      | 0      | 0      | 0      | 0      | 0      |        |        |        |        |        | 0              | 0%          | 0               | 0%         | 0              | 0%       |
| Total:                              | 1      | 1      | 17     | 0      | 0      | 3      | 0      |        |        |        |        |        | 20             | 100%        | 22              | 100%       | 11             | 100%     |
| Summary Metrics                     |        |        |        |        |        |        | 1      |        |        |        |        |        |                | ate Average |                 | Date Total |                | verage   |
| Daily Ave Vehicle Passes            | 14,581 | 13,207 | 13,313 | 12,972 | 10,137 | 10,948 | 9,651  |        |        |        |        |        |                | ,116        |                 | ,810       |                | 137      |
| Ave Issued Speed                    | 31     | 29     | 33     | 31     | 33     | 32     | 33     |        |        |        |        |        |                | 32          |                 | 32         | 3              | 32       |
| Ave Issued Red Seconds              | 0.4    | 0.4    | 1.1    | 2.4    | 0.4    | 1.4    | 6.2    |        |        |        |        |        |                | .8          |                 | .8         |                | 1        |
| Citiation / Violation Iss Rate      | 35%    | 32%    | 17%    | 40%    | 32%    | 31%    | 14%    |        |        |        |        |        |                | 9%          |                 | 9%         |                | 9%       |
| Controllable Iss Rate               | 98%    | 97%    | 56%    | 100%   | 100%   | 91%    | 100%   |        |        |        |        |        | 92             | 2%          | 9:              | 2%         | 98             | 3%       |