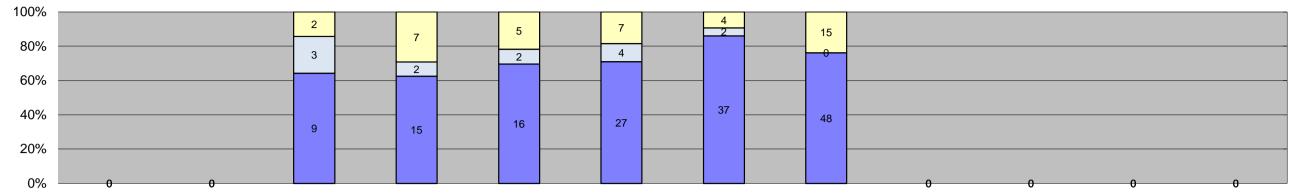

### **Executive Summary**

In July 2015, the photo enforcement project for the City of West Hollywood captured 1,753 events. The project recorded 1034 violations and 719 non-violations. The Sheriff's Department issued 371 citations reflecting a 36% issuance rate and a controllable issuance rate of 91%.

The driver was never apprehended, he said.

| □Citations                 |
|----------------------------|
| □ Controllable Non-Issued  |
| ■Uncontrollable Non-Issued |

| Events                            | Jan-15       | Feb-15  | Mar-15  | Apr-15  | May-15  | Jun-15  | Jul-15  | Aug-15 | Sep-15          | Oct-15 | Nov-15  | Dec-15 | Year to Da | te Average |          | ate Total          | 2014 A   | verage |
|-----------------------------------|--------------|---------|---------|---------|---------|---------|---------|--------|-----------------|--------|---------|--------|------------|------------|----------|--------------------|----------|--------|
|                                   |              |         |         |         | •       |         |         | Aug-13 | <u> 3e</u> ρ-13 | OCI-13 | 1407-13 | Dec-13 | Quantity   | %<br>470/  | Quantity | %<br>4 <b>7</b> 0/ | Quantity | %      |
| Non-Violations                    | 1,405        | 790     | 990     | 1,014   | 766     | 604     | 719     |        |                 |        |         |        | 898        | 47%        | 6,288    | 47%                | 2,129    | 55%    |
| Violations                        | 1,287        | 1,070   | 1,012   | 926     | 821     | 878     | 1,034   |        |                 |        |         |        | 1,004      | 53%        | 7,028    | 53%                | 1,710    | 45%    |
| Total:                            | 2,692        | 1,860   | 2,002   | 1,940   | 1,587   | 1,482   | 1,753   |        |                 |        |         |        | 1,902      | 100%       | 13,316   | 100%               | 3,839    | 100%   |
| Violations                        |              |         |         |         |         |         |         |        |                 |        |         |        |            |            |          |                    |          |        |
| Uncontrollable Non-Issued         | 703          | 535     | 555     | 537     | 480     | 479     | 625     |        |                 |        |         |        | 559        | 56%        | 3,914    | 56%                | 901      | 53%    |
| Controllable Non-Issued           | 36           | 26      | 198     | 52      | 76      | 66      | 38      |        |                 |        |         |        | 70         | 7%         | 492      | 7%                 | 57       | 3%     |
| Citations                         | 548          | 509     | 259     | 337     | 265     | 333     | 371     |        |                 |        |         |        | 375        | 37%        | 2,622    | 37%                | 752      | 44%    |
| Total:                            | 1,287        | 1,070   | 1,012   | 926     | 821     | 878     | 1,034   |        |                 |        |         |        | 1,004      | 100%       | 7,028    | 100%               | 1,710    | 100%   |
| Non-Violations                    |              | -       |         |         |         |         |         |        |                 |        |         |        |            |            |          |                    |          |        |
| Rear Axle Violation               | 3            | 4       | 0       | 1       | 1       | 4       | 0       |        |                 |        |         |        | 3          | 0%         | 13       | 0%                 | 21       | 1%     |
| Emergency Vehicle                 | 87           | 66      | 86      | 74      | 51      | 57      | 82      |        |                 |        |         |        | 72         | 8%         | 503      | 8%                 | 82       | 4%     |
| Right Turn                        | 492          | 396     | 271     | 243     | 251     | 102     | 48      |        |                 |        |         |        | 258        | 29%        | 1,803    | 29%                | 1,100    | 52%    |
| No Violation Occurred             | 823          | 324     | 633     | 696     | 463     | 441     | 589     |        |                 |        |         |        | 567        | 63%        | 3,969    | 63%                | 927      | 44%    |
| Total:                            | 1,405        | 790     | 990     | 1,014   | 766     | 604     | 719     |        |                 |        |         |        | 899        | 100%       | 6,288    | 100%               | 2,129    | 100%   |
| Uncontrollable Non-Issued Violat  | ions         |         |         |         |         |         |         |        |                 |        |         |        |            |            |          |                    |          |        |
| No Plate                          | 330          | 248     | 241     | 216     | 175     | 198     | 231     |        |                 |        |         |        | 234        | 42%        | 1,639    | 42%                | 361      | 39%    |
| Out of State Plate                | 66           | 51      | 57      | 49      | 27      | 6       | 1       |        |                 |        |         |        | 37         | 7%         | 257      | 7%                 | 91       | 10%    |
| Glare on Plate                    | 2            | 6       | 3       | 0       | 5       | 2       | 0       |        |                 |        |         |        | 4          | 1%         | 18       | 0%                 | 25       | 3%     |
| Illegible Plate                   | 3            | 5       | 32      | 25      | 21      | 38      | 82      |        |                 |        |         |        | 29         | 5%         | 206      | 5%                 | 36       | 4%     |
| Plate Obstructed                  | 11           | 10      | 2       | 7       | 8       | 11      | 7       |        |                 |        |         |        | 8          | 1%         | 56       | 1%                 | 15       | 2%     |
| Windshield Glare                  | 108          | 53      | 108     | 117     | 131     | 78      | 124     |        |                 |        |         |        | 103        | 18%        | 719      | 18%                | 120      | 13%    |
| Driver Obstructed                 | 75           | 55      | 40      | 47      | 47      | 23      | 52      |        |                 |        |         |        | 48         | 9%         | 339      | 9%                 | 33       | 4%     |
| Car Obstructed                    | 16           | 13      | 9       | 4       | 10      | 11      | 7       |        |                 |        |         |        | 10         | 2%         | 70       | 2%                 | 19       | 2%     |
| No DMV Match Found                | 77           | 76      | 56      | 63      | 47      | 73      | 92      |        |                 |        |         |        | 69         | 12%        | 484      | 12%                | 119      | 13%    |
| LASD Expired                      | 0            | 0       | 0       | 0       | 0       | 2       | 0       |        |                 |        |         |        | 2          | 0%         | 2        | 0%                 | 36       | 4%     |
| LASD Return                       | 15           | 18      | 7       | 9       | 9       | 35      | 27      |        |                 |        |         |        | 17         | 3%         | 120      | 3%                 | 55       | 6%     |
| Yellow Interval Not Met           | 0            | 0       | 0       | 0       | 0       | 0       | 0       |        |                 |        |         |        | 0          | 0%         | 0        | 0%                 | 0        | 0%     |
| Other                             | 0            | 0       | 0       | 0       | 0       | 2       | 2       |        |                 |        |         |        | 2          | 0%         | 4        | 0%                 | 18       | 2%     |
| Total:                            | 703          | 535     | 555     | 537     | 480     | 479     | 625     |        |                 |        |         |        | 563        | 100%       | 3,914    | 100%               | 927      | 100%   |
| Controllable Non-Issued Violation |              |         |         |         |         |         |         |        |                 |        |         |        |            |            | ,        |                    |          |        |
| Framing of Plate                  | 0            | 0       | 0       | 0       | 0       | 0       | 0       |        |                 |        |         |        | 0          | 0%         | 0        | 0%                 | 3        | 3%     |
| Focus / Clarity of Plate          | 0            | 1       | 0       | 0       | 0       | 5       | 0       |        |                 |        |         |        | 3          | 4%         | 6        | 1%                 | 20       | 22%    |
| Dark Interior                     | 21           | 17      | 32      | 25      | 23      | 16      | 10      |        |                 |        |         |        | 21         | 27%        | 144      | 29%                | 24       | 26%    |
| Framing of Driver                 | 0            | 0       | 0       | 0       | 0       | 0       | 0       |        |                 |        |         |        | 0          | 0%         | 0        | 0%                 | 1        | 1%     |
| Focus / Clarity of Driver         | 0            | 0       | 0       | 0       | 0       | 1       | 0       |        |                 |        |         |        | 1          | 1%         | 1        | 0%                 | 9        | 10%    |
| Framing of Car                    | 0            | 0       | 0       | 0       | 0       | 1       | 0       |        |                 |        |         |        | 1          | 1%         | 1        | 0%                 | 2        | 2%     |
| Operator / Data Error             | 2            | 2       | 134     | 1       | 22      | 15      | 20      |        |                 |        |         |        | 28         | 37%        | 196      | 40%                | 6        | 6%     |
| Exposure                          | 0            | 2       | 0       | 0       | 0       | 0       | 0       |        |                 |        |         |        | 2          | 3%         | 2        | 0%                 | 6        | 6%     |
| Equipment Malfunction             | 13           | 4       | 32      | 26      | 31      | 28      | 8       |        |                 |        |         |        | 20         | 27%        | 142      | 29%                | 19       | 21%    |
| Xerox Expired                     | 0            | 0       | 0       | 0       | 0       | 0       | 0       |        |                 |        |         |        | 0          | 0%         | 0        | 0%                 | 2        | 2%     |
| Total:                            | 36           | 26      | 198     | 52      | 76      | 66      | 38      |        |                 |        |         |        | 76         | 100%       | 492      | 100%               | 91       | 100%   |
| Summary Metrics                   |              |         |         |         | - 0     |         |         |        |                 |        |         |        |            | te Average |          | Date Total         | 2014 A   |        |
| Daily Ave Vehicle Passes          | 208,972      | 224,647 | 256,599 | 215,520 | 194,759 | 210,913 | 190,462 |        |                 |        |         |        | 214        |            |          | 1,872              |          | ,023   |
| Ave Issued Speed                  | 33           | 31      | 32      | 32      | 33      | 32      | 32      |        |                 |        |         |        |            | 2          |          | 2                  |          | 2      |
| Ave Issued Red Seconds            | 1.0          | 0.7     | 0.7     | 2.7     | 2.6     | 1.5     | 2.3     |        |                 |        |         |        |            | .6         |          | .6                 | 0.       |        |
| Citiation / Violation Iss Rate    | 43%          | 48%     | 26%     | 36%     | 32%     | 38%     | 36%     |        |                 |        |         |        |            | <u>'</u> % |          | <u>'</u> %         | 44       |        |
| Controllable Iss Rate             | 94%          | 95%     | 57%     | 87%     | 78%     | 83%     | 91%     |        |                 |        |         |        |            | 3%         |          | 3%                 | 93       |        |
| CONTROLLANCE 199 Mare             | <b>34</b> 70 | 95%     | 37 70   | 0170    | 1070    | 0370    | Ø 1 70  |        |                 |        |         |        | 03         | , / U      | 03       | , /0               | 1 93     | , , 0  |