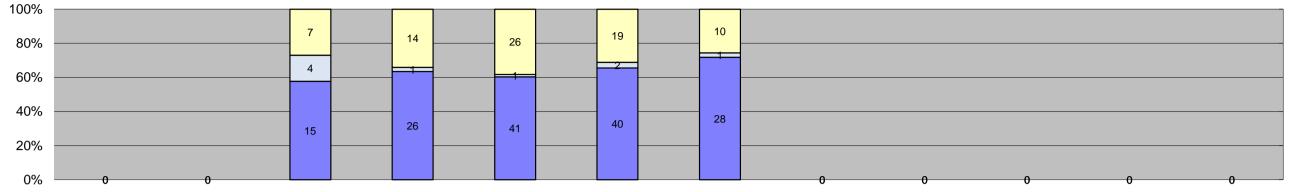

| □Citations                 |  |
|----------------------------|--|
| □ Controllable Non-Issued  |  |
| ■Uncontrollable Non-Issued |  |

| Events                         | Jan-15  | Feb-15 | Mar-15 | Apr-15 | May-15 | Jun-15 | Jul-15 | Aug-15 | Sep-15 | Oct-15 | Nov-15 Dec-18 | Year to D | Date Average | Year to Quantity | Date Total | 2014 .<br>Quantity | Average % |
|--------------------------------|---------|--------|--------|--------|--------|--------|--------|--------|--------|--------|---------------|-----------|--------------|------------------|------------|--------------------|-----------|
| Non-Violations                 | 33      | 30     | 45     | 26     | 40     | 13     | 32     |        |        |        |               | 31        | 36%          | 219              | 36%        | 51                 | 24%       |
| Violations                     | 63      | 96     | 60     | 41     | 39     | 34     | 54     |        |        |        |               | 55        | 64%          | 387              | 64%        | 160                | 76%       |
| Tota                           |         | 126    | 105    | 67     | 79     | 47     | 86     |        |        |        |               | 87        | 100%         | 606              | 100%       | 211                | 100%      |
| Violations                     |         |        |        |        |        |        |        |        |        |        |               |           |              |                  |            |                    |           |
| Uncontrollable Non-Issued      | 32      | 46     | 26     | 23     | 24     | 17     | 27     |        |        |        |               | 28        | 48%          | 195              | 50%        | 81                 | 51%       |
| Controllable Non-Issued        | 0       | 1      | 16     | 2      | 0      | 0      | 4      |        |        |        |               | 6         | 10%          | 23               | 6%         | 1                  | 1%        |
| Citations                      | 31      | 49     | 18     | 16     | 15     | 17     | 23     |        |        |        |               | 24        | 42%          | 169              | 44%        | 78                 | 49%       |
| Tota                           | ıl: 63  | 96     | 60     | 41     | 39     | 34     | 54     |        |        |        |               | 58        | 100%         | 387              | 100%       | 160                | 100%      |
| Non-Violations                 |         |        |        |        |        |        |        |        |        |        |               |           |              |                  |            |                    |           |
| Rear Axle Violation            | 1       | 0      | 0      | 0      | 0      | 0      | 0      |        |        |        |               | 1         | 3%           | 1                | 0%         | 1                  | 2%        |
| Emergency Vehicle              | 13      | 12     | 11     | 11     | 5      | 2      | 14     |        |        |        |               | 10        | 30%          | 68               | 31%        | 9                  | 17%       |
| Right Turn                     | 0       | 0      | 1      | 1      | 2      | 0      | 1      |        |        |        |               | 1         | 4%           | 5                | 2%         | 2                  | 4%        |
| No Violation Occurred          | 19      | 18     | 33     | 14     | 33     | 11     | 17     |        |        |        |               | 21        | 63%          | 145              | 66%        | 40                 | 77%       |
| Tota                           | ıl: 33  | 30     | 45     | 26     | 40     | 13     | 32     |        |        |        |               | 33        | 100%         | 219              | 100%       | 52                 | 100%      |
| Uncontrollable Non-Issued Vic  | lations |        |        |        |        |        |        |        |        |        |               |           |              |                  |            |                    |           |
| No Plate                       | 16      | 24     | 15     | 11     | 7      | 4      | 9      |        |        |        |               | 12        | 34%          | 86               | 44%        | 31                 | 32%       |
| Out of State Plate             | 4       | 4      | 3      | 2      | 4      | 0      | 0      |        |        |        |               | 3         | 9%           | 17               | 9%         | 8                  | 8%        |
| Glare on Plate                 | 0       | 0      | 0      | 0      | 0      | 0      | 0      |        |        |        |               | 0         | 0%           | 0                | 0%         | 1                  | 1%        |
| Illegible Plate                | 0       | 0      | 0      | 0      | 0      | 0      | 0      |        |        |        |               | 0         | 0%           | 0                | 0%         | 1                  | 1%        |
| Plate Obstructed               | 0       | 2      | 0      | 0      | 0      | 0      | 0      |        |        |        |               | 2         | 5%           | 2                | 1%         | 1                  | 1%        |
| Windshield Glare               | 2       | 1      | 0      | 2      | 3      | 4      | 7      |        |        |        |               | 3         | 9%           | 19               | 10%        | 14                 | 14%       |
| Driver Obstructed              | 5       | 8      | 1      | 1      | 6      | 0      | 1      |        |        |        |               | 4         | 10%          | 22               | 11%        | 7                  | 7%        |
| Car Obstructed                 | 2       | 0      | 0      | 0      | 0      | 0      | 2      |        |        |        |               | 2         | 5%           | 4                | 2%         | 2                  | 2%        |
| No DMV Match Found             | 2       | 6      | 7      | 7      | 4      | 5      | 3      |        |        |        |               | 5         | 13%          | 34               | 17%        | 9                  | 9%        |
| LASD Expired                   | 0       | 0      | 0      | 0      | 0      | 2      | 0      |        |        |        |               | 2         | 5%           | 2                | 1%         | 11                 | 11%       |
| LASD Return                    | 1       | 1      | 0      | 0      | 0      | 2      | 4      |        |        |        |               | 2         | 5%           | 8                | 4%         | 13                 | 13%       |
| Yellow Interval Not Met        | 0       | 0      | 0      | 0      | 0      | 0      | 0      |        |        |        |               | 0         | 0%           | 0                | 0%         | 0                  | 0%        |
| Other                          | 0       | 0      | 0      | 0      | 0      | 0      | 1      |        |        |        |               | 1         | 3%           | 1                | 1%         | 0                  | 0%        |
| Tota                           | ıl: 32  | 46     | 26     | 23     | 24     | 17     | 27     |        |        |        |               | 36        | 100%         | 195              | 100%       | 99                 | 100%      |
| Controllable Non-Issued Violat | tions   |        |        |        |        |        |        |        |        |        |               |           |              |                  |            |                    |           |
| Framing of Plate               | 0       | 0      | 0      | 0      | 0      | 0      | 0      |        |        |        |               | 0         | 0%           | 0                | 0%         | 0                  | 0%        |
| Focus / Clarity of Plate       | 0       | 0      | 0      | 0      | 0      | 0      | 0      |        |        |        |               | 0         | 0%           | 0                | 0%         | 0                  | 0%        |
| Dark Interior                  | 0       | 0      | 0      | 0      | 0      | 0      | 0      |        |        |        |               | 0         | 0%           | 0                | 0%         | 1                  | 31%       |
| Framing of Driver              | 0       | 0      | 0      | 0      | 0      | 0      | 0      |        |        |        |               | 0         | 0%           | 0                | 0%         | 0                  | 0%        |
| Focus / Clarity of Driver      | 0       | 0      | 0      | 0      | 0      | 0      | 0      |        |        |        |               | 0         | 0%           | 0                | 0%         | 0                  | 0%        |
| Framing of Car                 | 0       | 0      | 0      | 0      | 0      | 0      | 0      |        |        |        |               | 0         | 0%           | 0                | 0%         | 0                  | 0%        |
| Operator / Data Error          | 0       | 1      | 16     | 0      | 0      | 0      | 4      |        |        |        |               | 7         | 78%          | 21               | 91%        | 0                  | 0%        |
| Exposure                       | 0       | 0      | 0      | 0      | 0      | 0      | 0      |        |        |        |               | 0         | 0%           | 0                | 0%         | 1                  | 31%       |
| Equipment Malfunction          | 0       | 0      | 0      | 2      | 0      | 0      | 0      |        |        |        |               | 2         | 22%          | 2                | 9%         | 1                  | 38%       |
| Xerox Expired                  | 0       | 0      | 0      | 0      | 0      | 0      | 0      |        |        |        |               | 0         | 0%           | 0                | 0%         | 0                  | 0%        |
| Tota                           | nl: 0   | 1      | 16     | 2      | 0      | 0      | 4      |        |        |        |               | 9         | 100%         | 23               | 100%       | 3                  | 100%      |
| Summary Metrics                |         |        |        |        |        |        |        |        |        |        |               |           | Date Average |                  | Date Total |                    | Average   |
| Daily Ave Vehicle Passes       | 11,329  | 10,695 | 12,297 | 11,385 | 10,456 | 10,505 | 9,675  |        |        |        |               |           | 0,906        |                  | ,341       |                    | ,044      |
| Ave Issued Speed               | 30      | 28     | 27     | 28     | 29     | 30     | 30     |        |        |        |               |           | 29           |                  | 29         |                    | 30        |
| Ave Issued Red Seconds         | 2.3     | 0.5    | 0.5    | 0.5    | 2.3    | 0.8    | 0.5    |        |        |        |               |           | 1.1          |                  | 1.1        |                    | 0.8       |
| Citiation / Violation Iss Rate | 49%     | 51%    | 30%    | 39%    | 38%    | 50%    | 43%    |        |        |        |               |           | 43%          |                  | 3%         |                    | -8%       |
| Controllable Iss Rate          | 100%    | 98%    | 53%    | 89%    | 100%   | 100%   | 85%    |        |        |        |               |           | 89%          | 8                | 9%         | 9                  | 9%        |

| □Citations                 |
|----------------------------|
| □ Controllable Non-Issued  |
| ■Uncontrollable Non-Issued |

| Events                              | Jan-15 | Feb-15 | Mar-15 | Apr-15 | May-15 | Jun-15 | Jul-15 | Aug-15 | Sep-15 | Oct-15 | Nov-15 | Dec-15 | Year to D<br>Quantity | ate Average | Year to<br>Quantity | Date Total | 2014 A<br>Quantity | Average |
|-------------------------------------|--------|--------|--------|--------|--------|--------|--------|--------|--------|--------|--------|--------|-----------------------|-------------|---------------------|------------|--------------------|---------|
| Non-Violations                      | 7      | 9      | 11     | 9      | 12     | 4      | 7      |        |        |        |        |        | 8                     | 10%         | 59                  | 10%        | 15                 | 7%      |
| Violations                          | 141    | 166    | 68     | 45     | 65     | 23     | 45     |        |        |        |        |        | 79                    | 90%         | 553                 | 90%        | 196                | 93%     |
| Total:                              | 148    | 175    | 79     | 54     | 77     | 27     | 52     |        |        |        |        |        | 87                    | 100%        | 612                 | 100%       | 211                | 100%    |
| Violations                          |        |        |        |        |        |        |        |        |        |        |        |        |                       |             |                     |            |                    |         |
| Uncontrollable Non-Issued           | 68     | 78     | 41     | 27     | 36     | 17     | 23     |        |        |        |        |        | 41                    | 52%         | 290                 | 52%        | 107                | 54%     |
| Controllable Non-Issued             | 2      | 0      | 0      | 1      | 0      | 1      | 2      |        |        |        |        |        | 2                     | 2%          | 6                   | 1%         | 3                  | 2%      |
| Citations                           | 71     | 88     | 27     | 17     | 29     | 5      | 20     |        |        |        |        |        | 37                    | 46%         | 257                 | 46%        | 86                 | 44%     |
| Total:                              | 141    | 166    | 68     | 45     | 65     | 23     | 45     |        |        |        |        |        | 80                    | 100%        | 553                 | 100%       | 197                | 100%    |
| Non-Violations                      |        |        |        |        |        |        |        |        |        |        |        |        |                       |             |                     |            |                    |         |
| Rear Axle Violation                 | 0      | 1      | 0      | 0      | 0      | 0      | 0      |        |        |        |        |        | 1                     | 10%         | 1                   | 2%         | 2                  | 13%     |
| Emergency Vehicle                   | 0      | 1      | 2      | 2      | 1      | 1      | 3      |        |        |        |        |        | 2                     | 16%         | 10                  | 17%        | 1                  | 7%      |
| Right Turn                          | 0      | 1      | 0      | 0      | 0      | 0      | 0      |        |        |        |        |        | 1                     | 10%         | 1                   | 2%         | 1                  | 8%      |
| No Violation Occurred               | 7      | 6      | 9      | 7      | 11     | 3      | 4      |        |        |        |        |        | 7                     | 65%         | 47                  | 80%        | 13                 | 73%     |
| Total:                              | 7      | 9      | 11     | 9      | 12     | 4      | 7      |        |        |        |        |        | 10                    | 100%        | 59                  | 100%       | 17                 | 100%    |
| Uncontrollable Non-Issued Violation | ons    |        |        |        |        |        |        |        |        |        |        |        |                       |             |                     |            |                    |         |
| No Plate                            | 30     | 31     | 10     | 8      | 13     | 6      | 10     |        |        |        |        |        | 15                    | 34%         | 108                 | 37%        | 36                 | 29%     |
| Out of State Plate                  | 9      | 9      | 1      | 1      | 2      | 0      | 0      |        |        |        |        |        | 4                     | 10%         | 22                  | 8%         | 9                  | 7%      |
| Glare on Plate                      | 0      | 0      | 0      | 0      | 0      | 0      | 0      |        |        |        |        |        | 0                     | 0%          | 0                   | 0%         | 3                  | 2%      |
| Illegible Plate                     | 0      | 0      | 3      | 1      | 1      | 1      | 2      |        |        |        |        |        | 2                     | 4%          | 8                   | 3%         | 5                  | 4%      |
| Plate Obstructed                    | 0      | 0      | 0      | 1      | 1      | 0      | 0      |        |        |        |        |        | 1                     | 2%          | 2                   | 1%         | 1                  | 1%      |
| Windshield Glare                    | 6      | 5      | 15     | 8      | 10     | 3      | 3      |        |        |        |        |        | 7                     | 16%         | 50                  | 17%        | 18                 | 15%     |
| Driver Obstructed                   | 10     | 9      | 8      | 3      | 5      | 3      | 3      |        |        |        |        |        | 6                     | 13%         | 41                  | 14%        | 10                 | 8%      |
| Car Obstructed                      | 0      | 1      | 1      | 0      | 0      | 0      | 0      |        |        |        |        |        | 1                     | 2%          | 2                   | 1%         | 2                  | 1%      |
| No DMV Match Found                  | 8      | 16     | 3      | 3      | 3      | 4      | 2      |        |        |        |        |        | 6                     | 12%         | 39                  | 13%        | 13                 | 11%     |
| LASD Expired                        | 0      | 0      | 0      | 0      | 0      | 0      | 0      |        |        |        |        |        | 0                     | 0%          | 0                   | 0%         | 14                 | 11%     |
| LASD Return                         | 5      | 7      | 0      | 2      | 1      | 0      | 3      |        |        |        |        |        | 4                     | 8%          | 18                  | 6%         | 12                 | 10%     |
| Yellow Interval Not Met             | 0      | 0      | 0      | 0      | 0      | 0      | 0      |        |        |        |        |        | 0                     | 0%          | 0                   | 0%         | 0                  | 0%      |
| Other                               | 0      | 0      | 0      | 0      | 0      | 0      | 0      |        |        |        |        |        | 0                     | 0%          | 0                   | 0%         | 1                  | 1%      |
| Total:                              | 68     | 78     | 41     | 27     | 36     | 17     | 23     |        |        |        |        |        | 46                    | 100%        | 290                 | 100%       | 124                | 100%    |
| Controllable Non-Issued Violations  | 3      |        |        |        |        |        |        |        |        |        |        |        |                       |             |                     |            |                    |         |
| Framing of Plate                    | 0      | 0      | 0      | 0      | 0      | 0      | 0      |        |        |        |        |        | 0                     | 0%          | 0                   | 0%         | 1                  | 8%      |
| Focus / Clarity of Plate            | 0      | 0      | 0      | 0      | 0      | 0      | 0      |        |        |        |        |        | 0                     | 0%          | 0                   | 0%         | 0                  | 0%      |
| Dark Interior                       | 0      | 0      | 0      | 1      | 0      | 1      | 0      |        |        |        |        |        | 1                     | 20%         | 2                   | 33%        | 2                  | 11%     |
| Framing of Driver                   | 0      | 0      | 0      | 0      | 0      | 0      | 0      |        |        |        |        |        | 0                     | 0%          | 0                   | 0%         | 0                  | 0%      |
| Focus / Clarity of Driver           | 0      | 0      | 0      | 0      | 0      | 0      | 0      |        |        |        |        |        | 0                     | 0%          | 0                   | 0%         | 0                  | 0%      |
| Framing of Car                      | 0      | 0      | 0      | 0      | 0      | 0      | 0      |        |        |        |        |        | 0                     | 0%          | 0                   | 0%         | 1                  | 6%      |
| Operator / Data Error               | 0      | 0      | 0      | 0      | 0      | 0      | 2      |        |        |        |        |        | 2                     | 40%         | 2                   | 33%        | 10                 | 62%     |
| Exposure                            | 0      | 0      | 0      | 0      | 0      | 0      | 0      |        |        |        |        |        | 0                     | 0%          | 0                   | 0%         | 0                  | 0%      |
| Equipment Malfunction               | 2      | 0      | 0      | 0      | 0      | 0      | 0      |        |        |        |        |        | 2                     | 40%         | 2                   | 33%        | 1                  | 6%      |
| Xerox Expired                       | 0      | 0      | 0      | 0      | 0      | 0      | 0      |        |        |        |        |        | 0                     | 0%          | 0                   | 0%         | 1                  | 6%      |
| Total:                              | 2      | 0      | 0      | 1      | 0      | 1      | 2      |        |        |        |        |        | 5                     | 100%        | 6                   | 100%       | 16                 | 100%    |
| Summary Metrics                     |        |        |        |        |        |        |        |        |        |        |        |        | Year to D             | ate Average | Year to             | Date Total | 2014 A             | Average |
| Daily Ave Vehicle Passes            | 10,381 | 9,959  | 9,710  | 9,662  | 8,556  | 9,005  | 8,263  |        |        |        |        |        | 9,                    | 362         | 65                  | ,537       | 10,                | ,562    |
| Ave Issued Speed                    | 21     | 22     | 22     | 24     | 21     | 20     | 23     |        |        |        |        |        |                       | 22          |                     | 22         |                    | 24      |
| Ave Issued Red Seconds              | 0.8    | 0.5    | 0.7    | 0.6    | 1.0    | 1.6    | 1.8    |        |        |        |        |        | •                     | 1.0         |                     | 1.0        | 0                  | ).6     |
| Citiation / Violation Iss Rate      | 50%    | 53%    | 40%    | 38%    | 45%    | 22%    | 44%    |        |        |        |        |        | 4                     | 2%          | 4                   | 2%         | 44                 | 4%      |
| Controllable Iss Rate               | 97%    | 100%   | 100%   | 94%    | 100%   | 83%    | 91%    |        |        |        |        |        | 9                     | 5%          | 9                   | 5%         | 97                 | 7%      |