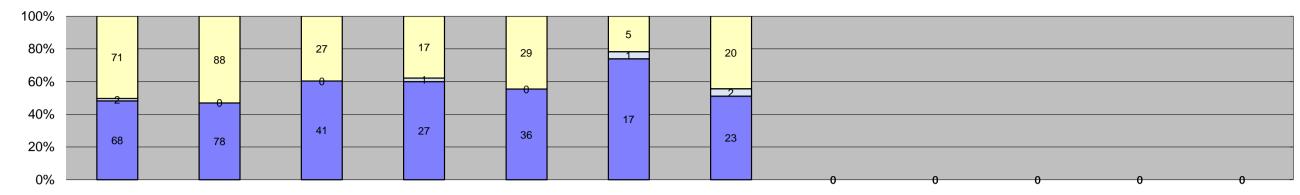

| □Citations                 |
|----------------------------|
| □ Controllable Non-Issued  |
| ■Uncontrollable Non-Issued |

| Events                              | Jan-15 | Feb-15 | Mar-15 | Apr-15 | May-15 | Jun-15 | Jul-15 | Aug-15 | Sep-15 | Oct-15 | Nov-15 | Dec-15 | Year to D<br>Quantity | ate Average | Year to<br>Quantity | Date Total | 2014 A<br>Quantity | Average |
|-------------------------------------|--------|--------|--------|--------|--------|--------|--------|--------|--------|--------|--------|--------|-----------------------|-------------|---------------------|------------|--------------------|---------|
| Non-Violations                      | 7      | 9      | 11     | 9      | 12     | 4      | 7      |        |        |        |        |        | 8                     | 10%         | 59                  | 10%        | 15                 | 7%      |
| Violations                          | 141    | 166    | 68     | 45     | 65     | 23     | 45     |        |        |        |        |        | 79                    | 90%         | 553                 | 90%        | 196                | 93%     |
| Total:                              | 148    | 175    | 79     | 54     | 77     | 27     | 52     |        |        |        |        |        | 87                    | 100%        | 612                 | 100%       | 211                | 100%    |
| Violations                          |        |        |        |        |        |        |        |        |        |        |        |        |                       |             |                     |            |                    |         |
| Uncontrollable Non-Issued           | 68     | 78     | 41     | 27     | 36     | 17     | 23     |        |        |        |        |        | 41                    | 52%         | 290                 | 52%        | 107                | 54%     |
| Controllable Non-Issued             | 2      | 0      | 0      | 1      | 0      | 1      | 2      |        |        |        |        |        | 2                     | 2%          | 6                   | 1%         | 3                  | 2%      |
| Citations                           | 71     | 88     | 27     | 17     | 29     | 5      | 20     |        |        |        |        |        | 37                    | 46%         | 257                 | 46%        | 86                 | 44%     |
| Total:                              | 141    | 166    | 68     | 45     | 65     | 23     | 45     |        |        |        |        |        | 80                    | 100%        | 553                 | 100%       | 197                | 100%    |
| Non-Violations                      |        |        |        |        |        |        |        |        |        |        |        |        |                       |             |                     |            |                    |         |
| Rear Axle Violation                 | 0      | 1      | 0      | 0      | 0      | 0      | 0      |        |        |        |        |        | 1                     | 10%         | 1                   | 2%         | 2                  | 13%     |
| Emergency Vehicle                   | 0      | 1      | 2      | 2      | 1      | 1      | 3      |        |        |        |        |        | 2                     | 16%         | 10                  | 17%        | 1                  | 7%      |
| Right Turn                          | 0      | 1      | 0      | 0      | 0      | 0      | 0      |        |        |        |        |        | 1                     | 10%         | 1                   | 2%         | 1                  | 8%      |
| No Violation Occurred               | 7      | 6      | 9      | 7      | 11     | 3      | 4      |        |        |        |        |        | 7                     | 65%         | 47                  | 80%        | 13                 | 73%     |
| Total:                              | 7      | 9      | 11     | 9      | 12     | 4      | 7      |        |        |        |        |        | 10                    | 100%        | 59                  | 100%       | 17                 | 100%    |
| Uncontrollable Non-Issued Violation | ons    |        |        |        |        |        |        |        |        |        |        |        |                       |             |                     |            |                    |         |
| No Plate                            | 30     | 31     | 10     | 8      | 13     | 6      | 10     |        |        |        |        |        | 15                    | 34%         | 108                 | 37%        | 36                 | 29%     |
| Out of State Plate                  | 9      | 9      | 1      | 1      | 2      | 0      | 0      |        |        |        |        |        | 4                     | 10%         | 22                  | 8%         | 9                  | 7%      |
| Glare on Plate                      | 0      | 0      | 0      | 0      | 0      | 0      | 0      |        |        |        |        |        | 0                     | 0%          | 0                   | 0%         | 3                  | 2%      |
| Illegible Plate                     | 0      | 0      | 3      | 1      | 1      | 1      | 2      |        |        |        |        |        | 2                     | 4%          | 8                   | 3%         | 5                  | 4%      |
| Plate Obstructed                    | 0      | 0      | 0      | 1      | 1      | 0      | 0      |        |        |        |        |        | 1                     | 2%          | 2                   | 1%         | 1                  | 1%      |
| Windshield Glare                    | 6      | 5      | 15     | 8      | 10     | 3      | 3      |        |        |        |        |        | 7                     | 16%         | 50                  | 17%        | 18                 | 15%     |
| Driver Obstructed                   | 10     | 9      | 8      | 3      | 5      | 3      | 3      |        |        |        |        |        | 6                     | 13%         | 41                  | 14%        | 10                 | 8%      |
| Car Obstructed                      | 0      | 1      | 1      | 0      | 0      | 0      | 0      |        |        |        |        |        | 1                     | 2%          | 2                   | 1%         | 2                  | 1%      |
| No DMV Match Found                  | 8      | 16     | 3      | 3      | 3      | 4      | 2      |        |        |        |        |        | 6                     | 12%         | 39                  | 13%        | 13                 | 11%     |
| LASD Expired                        | 0      | 0      | 0      | 0      | 0      | 0      | 0      |        |        |        |        |        | 0                     | 0%          | 0                   | 0%         | 14                 | 11%     |
| LASD Return                         | 5      | 7      | 0      | 2      | 1      | 0      | 3      |        |        |        |        |        | 4                     | 8%          | 18                  | 6%         | 12                 | 10%     |
| Yellow Interval Not Met             | 0      | 0      | 0      | 0      | 0      | 0      | 0      |        |        |        |        |        | 0                     | 0%          | 0                   | 0%         | 0                  | 0%      |
| Other                               | 0      | 0      | 0      | 0      | 0      | 0      | 0      |        |        |        |        |        | 0                     | 0%          | 0                   | 0%         | 1                  | 1%      |
| Total:                              | 68     | 78     | 41     | 27     | 36     | 17     | 23     |        |        |        |        |        | 46                    | 100%        | 290                 | 100%       | 124                | 100%    |
| Controllable Non-Issued Violations  | 3      |        |        |        |        |        |        |        |        |        |        |        |                       |             |                     |            |                    |         |
| Framing of Plate                    | 0      | 0      | 0      | 0      | 0      | 0      | 0      |        |        |        |        |        | 0                     | 0%          | 0                   | 0%         | 1                  | 8%      |
| Focus / Clarity of Plate            | 0      | 0      | 0      | 0      | 0      | 0      | 0      |        |        |        |        |        | 0                     | 0%          | 0                   | 0%         | 0                  | 0%      |
| Dark Interior                       | 0      | 0      | 0      | 1      | 0      | 1      | 0      |        |        |        |        |        | 1                     | 20%         | 2                   | 33%        | 2                  | 11%     |
| Framing of Driver                   | 0      | 0      | 0      | 0      | 0      | 0      | 0      |        |        |        |        |        | 0                     | 0%          | 0                   | 0%         | 0                  | 0%      |
| Focus / Clarity of Driver           | 0      | 0      | 0      | 0      | 0      | 0      | 0      |        |        |        |        |        | 0                     | 0%          | 0                   | 0%         | 0                  | 0%      |
| Framing of Car                      | 0      | 0      | 0      | 0      | 0      | 0      | 0      |        |        |        |        |        | 0                     | 0%          | 0                   | 0%         | 1                  | 6%      |
| Operator / Data Error               | 0      | 0      | 0      | 0      | 0      | 0      | 2      |        |        |        |        |        | 2                     | 40%         | 2                   | 33%        | 10                 | 62%     |
| Exposure                            | 0      | 0      | 0      | 0      | 0      | 0      | 0      |        |        |        |        |        | 0                     | 0%          | 0                   | 0%         | 0                  | 0%      |
| Equipment Malfunction               | 2      | 0      | 0      | 0      | 0      | 0      | 0      |        |        |        |        |        | 2                     | 40%         | 2                   | 33%        | 1                  | 6%      |
| Xerox Expired                       | 0      | 0      | 0      | 0      | 0      | 0      | 0      |        |        |        |        |        | 0                     | 0%          | 0                   | 0%         | 1                  | 6%      |
| Total:                              | 2      | 0      | 0      | 1      | 0      | 1      | 2      |        |        |        |        |        | 5                     | 100%        | 6                   | 100%       | 16                 | 100%    |
| Summary Metrics                     |        |        |        |        |        |        |        |        |        |        |        |        | Year to D             | ate Average | Year to             | Date Total | 2014 A             | Average |
| Daily Ave Vehicle Passes            | 10,381 | 9,959  | 9,710  | 9,662  | 8,556  | 9,005  | 8,263  |        |        |        |        |        | 9,                    | 362         | 65                  | ,537       | 10,                | ,562    |
| Ave Issued Speed                    | 21     | 22     | 22     | 24     | 21     | 20     | 23     |        |        |        |        |        |                       | 22          |                     | 22         |                    | 24      |
| Ave Issued Red Seconds              | 0.8    | 0.5    | 0.7    | 0.6    | 1.0    | 1.6    | 1.8    |        |        |        |        |        | •                     | 1.0         |                     | 1.0        | 0                  | ).6     |
| Citiation / Violation Iss Rate      | 50%    | 53%    | 40%    | 38%    | 45%    | 22%    | 44%    |        |        |        |        |        | 4                     | 2%          | 4                   | 2%         | 44                 | 4%      |
| Controllable Iss Rate               | 97%    | 100%   | 100%   | 94%    | 100%   | 83%    | 91%    |        |        |        |        |        | 9                     | 5%          | 9                   | 5%         | 97                 | 7%      |