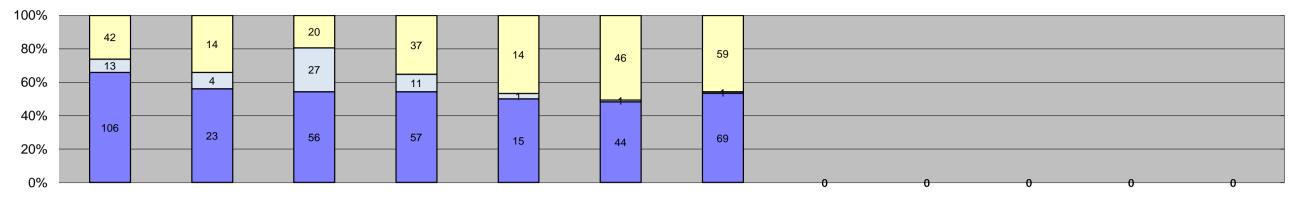

### **Executive Summary**

In July 2015, the photo enforcement project for the City of West Hollywood captured 1,753 events. The project recorded 1034 violations and 719 non-violations. The Sheriff's Department issued 371 citations reflecting a 36% issuance rate and a controllable issuance rate of 91%.

The driver was never apprehended, he said.

| □Citations                 |
|----------------------------|
| □ Controllable Non-Issued  |
| ■Uncontrollable Non-Issued |

| Events                            | Jan-15       | Feb-15  | Mar-15  | Apr-15  | May-15  | Jun-15  | Jul-15  | Aug-15 | Sep-15          | Oct-15 | Nov-15  | Dec-15 | Year to Da | te Average |          | ate Total          | 2014 A   | verage |
|-----------------------------------|--------------|---------|---------|---------|---------|---------|---------|--------|-----------------|--------|---------|--------|------------|------------|----------|--------------------|----------|--------|
|                                   |              |         |         |         | •       |         |         | Aug-13 | <u> 3e</u> ρ-13 | OCI-13 | 1407-13 | Dec-13 | Quantity   | %<br>470/  | Quantity | %<br>4 <b>7</b> 0/ | Quantity | %      |
| Non-Violations                    | 1,405        | 790     | 990     | 1,014   | 766     | 604     | 719     |        |                 |        |         |        | 898        | 47%        | 6,288    | 47%                | 2,129    | 55%    |
| Violations                        | 1,287        | 1,070   | 1,012   | 926     | 821     | 878     | 1,034   |        |                 |        |         |        | 1,004      | 53%        | 7,028    | 53%                | 1,710    | 45%    |
| Total:                            | 2,692        | 1,860   | 2,002   | 1,940   | 1,587   | 1,482   | 1,753   |        |                 |        |         |        | 1,902      | 100%       | 13,316   | 100%               | 3,839    | 100%   |
| Violations                        |              |         |         |         |         |         |         |        |                 |        |         |        |            |            |          |                    |          |        |
| Uncontrollable Non-Issued         | 703          | 535     | 555     | 537     | 480     | 479     | 625     |        |                 |        |         |        | 559        | 56%        | 3,914    | 56%                | 901      | 53%    |
| Controllable Non-Issued           | 36           | 26      | 198     | 52      | 76      | 66      | 38      |        |                 |        |         |        | 70         | 7%         | 492      | 7%                 | 57       | 3%     |
| Citations                         | 548          | 509     | 259     | 337     | 265     | 333     | 371     |        |                 |        |         |        | 375        | 37%        | 2,622    | 37%                | 752      | 44%    |
| Total:                            | 1,287        | 1,070   | 1,012   | 926     | 821     | 878     | 1,034   |        |                 |        |         |        | 1,004      | 100%       | 7,028    | 100%               | 1,710    | 100%   |
| Non-Violations                    |              | -       |         |         |         |         |         |        |                 |        |         |        |            |            |          |                    |          |        |
| Rear Axle Violation               | 3            | 4       | 0       | 1       | 1       | 4       | 0       |        |                 |        |         |        | 3          | 0%         | 13       | 0%                 | 21       | 1%     |
| Emergency Vehicle                 | 87           | 66      | 86      | 74      | 51      | 57      | 82      |        |                 |        |         |        | 72         | 8%         | 503      | 8%                 | 82       | 4%     |
| Right Turn                        | 492          | 396     | 271     | 243     | 251     | 102     | 48      |        |                 |        |         |        | 258        | 29%        | 1,803    | 29%                | 1,100    | 52%    |
| No Violation Occurred             | 823          | 324     | 633     | 696     | 463     | 441     | 589     |        |                 |        |         |        | 567        | 63%        | 3,969    | 63%                | 927      | 44%    |
| Total:                            | 1,405        | 790     | 990     | 1,014   | 766     | 604     | 719     |        |                 |        |         |        | 899        | 100%       | 6,288    | 100%               | 2,129    | 100%   |
| Uncontrollable Non-Issued Violat  | ions         |         |         |         |         |         |         |        |                 |        |         |        |            |            |          |                    |          |        |
| No Plate                          | 330          | 248     | 241     | 216     | 175     | 198     | 231     |        |                 |        |         |        | 234        | 42%        | 1,639    | 42%                | 361      | 39%    |
| Out of State Plate                | 66           | 51      | 57      | 49      | 27      | 6       | 1       |        |                 |        |         |        | 37         | 7%         | 257      | 7%                 | 91       | 10%    |
| Glare on Plate                    | 2            | 6       | 3       | 0       | 5       | 2       | 0       |        |                 |        |         |        | 4          | 1%         | 18       | 0%                 | 25       | 3%     |
| Illegible Plate                   | 3            | 5       | 32      | 25      | 21      | 38      | 82      |        |                 |        |         |        | 29         | 5%         | 206      | 5%                 | 36       | 4%     |
| Plate Obstructed                  | 11           | 10      | 2       | 7       | 8       | 11      | 7       |        |                 |        |         |        | 8          | 1%         | 56       | 1%                 | 15       | 2%     |
| Windshield Glare                  | 108          | 53      | 108     | 117     | 131     | 78      | 124     |        |                 |        |         |        | 103        | 18%        | 719      | 18%                | 120      | 13%    |
| Driver Obstructed                 | 75           | 55      | 40      | 47      | 47      | 23      | 52      |        |                 |        |         |        | 48         | 9%         | 339      | 9%                 | 33       | 4%     |
| Car Obstructed                    | 16           | 13      | 9       | 4       | 10      | 11      | 7       |        |                 |        |         |        | 10         | 2%         | 70       | 2%                 | 19       | 2%     |
| No DMV Match Found                | 77           | 76      | 56      | 63      | 47      | 73      | 92      |        |                 |        |         |        | 69         | 12%        | 484      | 12%                | 119      | 13%    |
| LASD Expired                      | 0            | 0       | 0       | 0       | 0       | 2       | 0       |        |                 |        |         |        | 2          | 0%         | 2        | 0%                 | 36       | 4%     |
| LASD Return                       | 15           | 18      | 7       | 9       | 9       | 35      | 27      |        |                 |        |         |        | 17         | 3%         | 120      | 3%                 | 55       | 6%     |
| Yellow Interval Not Met           | 0            | 0       | 0       | 0       | 0       | 0       | 0       |        |                 |        |         |        | 0          | 0%         | 0        | 0%                 | 0        | 0%     |
| Other                             | 0            | 0       | 0       | 0       | 0       | 2       | 2       |        |                 |        |         |        | 2          | 0%         | 4        | 0%                 | 18       | 2%     |
| Total:                            | 703          | 535     | 555     | 537     | 480     | 479     | 625     |        |                 |        |         |        | 563        | 100%       | 3,914    | 100%               | 927      | 100%   |
| Controllable Non-Issued Violation |              |         |         |         |         |         |         |        |                 |        |         |        |            |            | ,        |                    |          |        |
| Framing of Plate                  | 0            | 0       | 0       | 0       | 0       | 0       | 0       |        |                 |        |         |        | 0          | 0%         | 0        | 0%                 | 3        | 3%     |
| Focus / Clarity of Plate          | 0            | 1       | 0       | 0       | 0       | 5       | 0       |        |                 |        |         |        | 3          | 4%         | 6        | 1%                 | 20       | 22%    |
| Dark Interior                     | 21           | 17      | 32      | 25      | 23      | 16      | 10      |        |                 |        |         |        | 21         | 27%        | 144      | 29%                | 24       | 26%    |
| Framing of Driver                 | 0            | 0       | 0       | 0       | 0       | 0       | 0       |        |                 |        |         |        | 0          | 0%         | 0        | 0%                 | 1        | 1%     |
| Focus / Clarity of Driver         | 0            | 0       | 0       | 0       | 0       | 1       | 0       |        |                 |        |         |        | 1          | 1%         | 1        | 0%                 | 9        | 10%    |
| Framing of Car                    | 0            | 0       | 0       | 0       | 0       | 1       | 0       |        |                 |        |         |        | 1          | 1%         | 1        | 0%                 | 2        | 2%     |
| Operator / Data Error             | 2            | 2       | 134     | 1       | 22      | 15      | 20      |        |                 |        |         |        | 28         | 37%        | 196      | 40%                | 6        | 6%     |
| Exposure                          | 0            | 2       | 0       | 0       | 0       | 0       | 0       |        |                 |        |         |        | 2          | 3%         | 2        | 0%                 | 6        | 6%     |
| Equipment Malfunction             | 13           | 4       | 32      | 26      | 31      | 28      | 8       |        |                 |        |         |        | 20         | 27%        | 142      | 29%                | 19       | 21%    |
| Xerox Expired                     | 0            | 0       | 0       | 0       | 0       | 0       | 0       |        |                 |        |         |        | 0          | 0%         | 0        | 0%                 | 2        | 2%     |
| Total:                            | 36           | 26      | 198     | 52      | 76      | 66      | 38      |        |                 |        |         |        | 76         | 100%       | 492      | 100%               | 91       | 100%   |
| Summary Metrics                   |              |         |         |         | - 0     |         |         |        |                 |        |         |        |            | te Average |          | Date Total         | 2014 A   |        |
| Daily Ave Vehicle Passes          | 208,972      | 224,647 | 256,599 | 215,520 | 194,759 | 210,913 | 190,462 |        |                 |        |         |        | 214        |            |          | 1,872              |          | ,023   |
| Ave Issued Speed                  | 33           | 31      | 32      | 32      | 33      | 32      | 32      |        |                 |        |         |        |            | 2          |          | 2                  |          | 2      |
| Ave Issued Red Seconds            | 1.0          | 0.7     | 0.7     | 2.7     | 2.6     | 1.5     | 2.3     |        |                 |        |         |        |            | .6         |          | .6                 | 0.       |        |
| Citiation / Violation Iss Rate    | 43%          | 48%     | 26%     | 36%     | 32%     | 38%     | 36%     |        |                 |        |         |        |            | <u>'</u> % |          | <u>'</u> %         | 44       |        |
| Controllable Iss Rate             | 94%          | 95%     | 57%     | 87%     | 78%     | 83%     | 91%     |        |                 |        |         |        |            | 3%         |          | 3%                 | 93       |        |
| CONTROLLANCE 199 Mare             | <b>34</b> 70 | 95%     | 37 70   | 0170    | 1070    | 0370    | Ø 1 70  |        |                 |        |         |        | 03         | , / U      | 03       | , /0               | 1 93     | , , 0  |