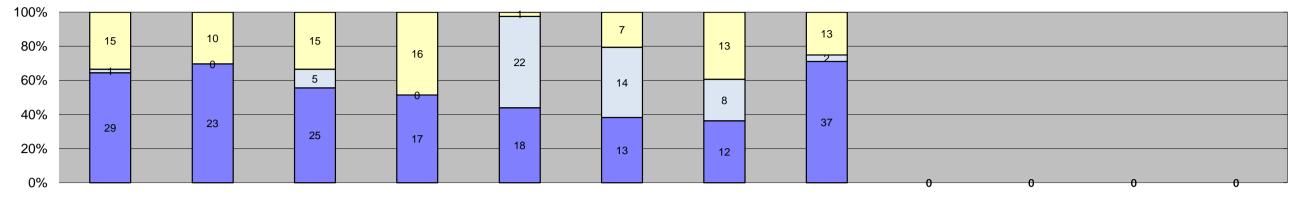

### **Executive Summary**

In July 2015, the photo enforcement project for the City of West Hollywood captured 1,753 events. The project recorded 1034 violations and 719 non-violations. The Sheriff's Department issued 371 citations reflecting a 36% issuance rate and a controllable issuance rate of 91%.

The following controllable non-issued violations occurred:

- 10 Dark interior (Intermittent, all locations. Sun glare, known issue)
- 20 Operator/Data Error (Film Jam, sporadic at several locations, isolated)
- 8 Equipment malfunction (7 at 3164, 1 at 3122 No flash, sporadic and isolated)