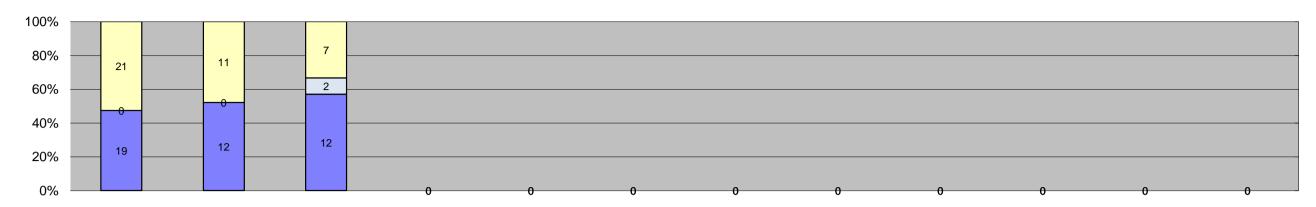

| 0      | 0      | 0      |        |        |        |        |            | 32          |          | 32         |          | 30      |
| Ave Issued Red Seconds            | 1.6    | 0.1    | 0      | 0.3    | 0      | 0      | 0      | 0      |        |        |        |        | 0          |             |          | 0.7        |          | 0.4     |
| Citiation / Violation Iss Rate    | 64%    | 67%    | 0%     | 53%    | 0%     | 0%     | 0%     | 0%     |        |        |        |        |            | 1%          |          | 61%        |          | 31%     |
| Controllable Iss Rate             | 100%   | 100%   | 0%     | 94%    | 0%     | 0%     | 0%     | 0%     |        |        |        |        | 98         | 3%          | 9        | 98%        | 8        | 35%     |





| □Citations                 |
|----------------------------|
| □Controllable Non-Issued   |
| ■Uncontrollable Non-Issued |

| Events                            | Jan-15   | Feb-15 | Mar-15 | Apr-15 | May-15 | Jun-15 | Jul-15 | Aug-15 | Sep-15 | Oct-15 | Nov-15 | Dec-15 |                 | ite Average |                 | Date Total | 2014 A          | verage   |
|-----------------------------------|----------|--------|--------|--------|--------|--------|--------|--------|--------|--------|--------|--------|-----------------|-------------|-----------------|------------|-----------------|----------|
| Non-Violations                    | 120      | 101    | 90     | 0      | 0      | 0      | 0      | 0      |        |        |        |        | Quantity<br>104 | 79%         | Quantity<br>3