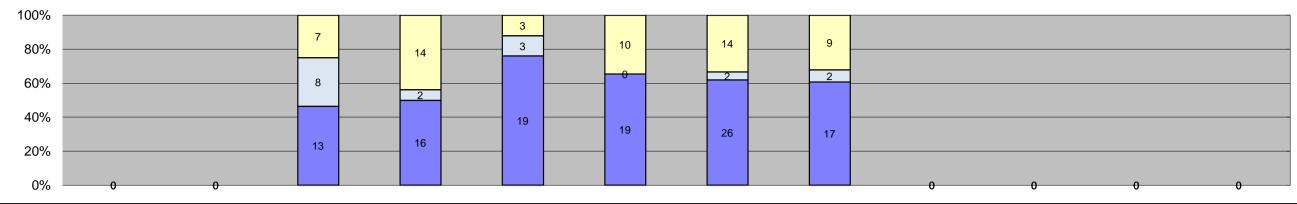

### **Executive Summary**

In July 2015, the photo enforcement project for the City of West Hollywood captured 1,753 events. The project recorded 1034 violations and 719 non-violations. The Sheriff's Department issued 371 citations reflecting a 36% issuance rate and a controllable issuance rate of 91%.

The driver was never apprehended, he said.

| □Citations                 |
|----------------------------|
| □ Controllable Non-Issued  |
| ■Uncontrollable Non-Issued |

| Events                            | Jan-15       | Feb-15  | Mar-15  | Apr-15  | May-15  | Jun-15  | Jul-15  | Aug-15 | Sep-15          | Oct-15 | Nov-15  | Dec-15 | Year to Da | te Average |          | ate Total          | 2014 A   | verage |
|-----------------------------------|--------------|---------|---------|---------|---------|---------|---------|--------|-----------------|--------|---------|--------|------------|------------|----------|--------------------|----------|--------|
|                                   |              |         |         |         | •       |         |         | Aug-13 | <u> 3e</u> ρ-13 | OCI-13 | 1407-13 | Dec-13 | Quantity   | %<br>470/  | Quantity | %<br>4 <b>7</b> 0/ | Quantity | %      |
| Non-Violations                    | 1,405        | 790     | 990     | 1,014   | 766     | 604     | 719     |        |                 |        |         |        | 898        | 47%        | 6,288    | 47%                | 2,129    | 55%    |
| Violations                        | 1,287        | 1,070   | 1,012   | 926     | 821     | 878     | 1,034   |        |                 |        |         |        | 1,004      | 53%        | 7,028    | 53%                | 1,710    | 45%    |
| Total:                            | 2,692        | 1,860   | 2,002   | 1,940   | 1,587   | 1,482   | 1,753   |        |                 |        |         |        | 1,902      | 100%       | 13,316   | 100%               | 3,839    | 100%   |
| Violations                        |              |         |         |         |         |         |         |        |                 |        |         |        |            |            |          |                    |          |        |
| Uncontrollable Non-Issued         | 703          | 535     | 555     | 537     | 480     | 479     | 625     |        |                 |        |         |        | 559        | 56%        | 3,914    | 56%                | 901      | 53%    |
| Controllable Non-Issued           | 36           | 26      | 198     | 52      | 76      | 66      | 38      |        |                 |        |         |        | 70         | 7%         | 492      | 7%                 | 57       | 3%     |
| Citations                         | 548          | 509     | 259     | 337     | 265     | 333     | 371     |        |                 |        |         |        | 375        | 37%        | 2,622    | 37%                | 752      | 44%    |
| Total:                            | 1,287        | 1,070   | 1,012   | 926     | 821     | 878     | 1,034   |        |                 |        |         |        | 1,004      | 100%       | 7,028    | 100%               | 1,710    | 100%   |
| Non-Violations                    |              | -       |         |         |         |         |         |        |                 |        |         |        |            |            |          |                    |          |        |
| Rear Axle Violation               | 3            | 4       | 0       | 1       | 1       | 4       | 0       |        |                 |        |         |        | 3          | 0%         | 13       | 0%                 | 21       | 1%     |
| Emergency Vehicle                 | 87           | 66      | 86      | 74      | 51      | 57      | 82      |        |                 |        |         |        | 72         | 8%         | 503      | 8%                 | 82       | 4%     |
| Right Turn                        | 492          | 396     | 271     | 243     | 251     | 102     | 48      |        |                 |        |         |        | 258        | 29%        | 1,803    | 29%                | 1,100    | 52%    |
| No Violation Occurred             | 823          | 324     | 633     | 696     | 463     | 441     | 589     |        |                 |        |         |        | 567        | 63%        | 3,969    | 63%                | 927      | 44%    |
| Total:                            | 1,405        | 790     | 990     | 1,014   | 766     | 604     | 719     |        |                 |        |         |        | 899        | 100%       | 6,288    | 100%               | 2,129    | 100%   |
| Uncontrollable Non-Issued Violat  | ions         |         |         |         |         |         |         |        |                 |        |         |        |            |            |          |                    |          |        |
| No Plate                          | 330          | 248     | 241     | 216     | 175     | 198     | 231     |        |                 |        |         |        | 234        | 42%        | 1,639    | 42%                | 361      | 39%    |
| Out of State Plate                | 66           | 51      | 57      | 49      | 27      | 6       | 1       |        |                 |        |         |        | 37         | 7%         | 257      | 7%                 | 91       | 10%    |
| Glare on Plate                    | 2            | 6       | 3       | 0       | 5       | 2       | 0       |        |                 |        |         |        | 4          | 1%         | 18       | 0%                 | 25       | 3%     |
| Illegible Plate                   | 3            | 5       | 32      | 25      | 21      | 38      | 82      |        |                 |        |         |        | 29         | 5%         | 206      | 5%                 | 36       | 4%     |
| Plate Obstructed                  | 11           | 10      | 2       | 7       | 8       | 11      | 7       |        |                 |        |         |        | 8          | 1%         | 56       | 1%                 | 15       | 2%     |
| Windshield Glare                  | 108          | 53      | 108     | 117     | 131     | 78      | 124     |        |                 |        |         |        | 103        | 18%        | 719      | 18%                | 120      | 13%    |
| Driver Obstructed                 | 75           | 55      | 40      | 47      | 47      | 23      | 52      |        |                 |        |         |        | 48         | 9%         | 339      | 9%                 | 33       | 4%     |
| Car Obstructed                    | 16           | 13      | 9       | 4       | 10      | 11      | 7       |        |                 |        |         |        | 10         | 2%         | 70       | 2%                 | 19       | 2%     |
| No DMV Match Found                | 77           | 76      | 56      | 63      | 47      | 73      | 92      |        |                 |        |         |        | 69         | 12%        | 484      | 12%                | 119      | 13%    |
| LASD Expired                      | 0            | 0       | 0       | 0       | 0       | 2       | 0       |        |                 |        |         |        | 2          | 0%         | 2        | 0%                 | 36       | 4%     |
| LASD Return                       | 15           | 18      | 7       | 9       | 9       | 35      | 27      |        |                 |        |         |        | 17         | 3%         | 120      | 3%                 | 55       | 6%     |
| Yellow Interval Not Met           | 0            | 0       | 0       | 0       | 0       | 0       | 0       |        |                 |        |         |        | 0          | 0%         | 0        | 0%                 | 0        | 0%     |
| Other                             | 0            | 0       | 0       | 0       | 0       | 2       | 2       |        |                 |        |         |        | 2          | 0%         | 4        | 0%                 | 18       | 2%     |
| Total:                            | 703          | 535     | 555     | 537     | 480     | 479     | 625     |        |                 |        |         |        | 563        | 100%       | 3,914    | 100%               | 927      | 100%   |
| Controllable Non-Issued Violation |              |         |         |         |         |         |         |        |                 |        |         |        |            |            | ,        |                    |          |        |
| Framing of Plate                  | 0            | 0       | 0       | 0       | 0       | 0       | 0       |        |                 |        |         |        | 0          | 0%         | 0        | 0%                 | 3        | 3%     |
| Focus / Clarity of Plate          | 0            | 1       | 0       | 0       | 0       | 5       | 0       |        |                 |        |         |        | 3          | 4%         | 6        | 1%                 | 20       | 22%    |
| Dark Interior                     | 21           | 17      | 32      | 25      | 23      | 16      | 10      |        |                 |        |         |        | 21         | 27%        | 144      | 29%                | 24       | 26%    |
| Framing of Driver                 | 0            | 0       | 0       | 0       | 0       | 0       | 0       |        |                 |        |         |        | 0          | 0%         | 0        | 0%                 | 1        | 1%     |
| Focus / Clarity of Driver         | 0            | 0       | 0       | 0       | 0       | 1       | 0       |        |                 |        |         |        | 1          | 1%         | 1        | 0%                 | 9        | 10%    |
| Framing of Car                    | 0            | 0       | 0       | 0       | 0       | 1       | 0       |        |                 |        |         |        | 1          | 1%         | 1        | 0%                 | 2        | 2%     |
| Operator / Data Error             | 2            | 2       | 134     | 1       | 22      | 15      | 20      |        |                 |        |         |        | 28         | 37%        | 196      | 40%                | 6        | 6%     |
| Exposure                          | 0            | 2       | 0       | 0       | 0       | 0       | 0       |        |                 |        |         |        | 2          | 3%         | 2        | 0%                 | 6        | 6%     |
| Equipment Malfunction             | 13           | 4       | 32      | 26      | 31      | 28      | 8       |        |                 |        |         |        | 20         | 27%        | 142      | 29%                | 19       | 21%    |
| Xerox Expired                     | 0            | 0       | 0       | 0       | 0       | 0       | 0       |        |                 |        |         |        | 0          | 0%         | 0        | 0%                 | 2        | 2%     |
| Total:                            | 36           | 26      | 198     | 52      | 76      | 66      | 38      |        |                 |        |         |        | 76         | 100%       | 492      | 100%               | 91       | 100%   |
| Summary Metrics                   |              |         |         |         | - 0     |         |         |        |                 |        |         |        |            | te Average |          | Date Total         | 2014 A   |        |
| Daily Ave Vehicle Passes          | 208,972      | 224,647 | 256,599 | 215,520 | 194,759 | 210,913 | 190,462 |        |                 |        |         |        | 214        |            |          | 1,872              |          | ,023   |
| Ave Issued Speed                  | 33           | 31      | 32      | 32      | 33      | 32      | 32      |        |                 |        |         |        |            | 2          |          | 2                  |          | 2      |
| Ave Issued Red Seconds            | 1.0          | 0.7     | 0.7     | 2.7     | 2.6     | 1.5     | 2.3     |        |                 |        |         |        |            | .6         |          | .6                 | 0.       |        |
| Citiation / Violation Iss Rate    | 43%          | 48%     | 26%     | 36%     | 32%     | 38%     | 36%     |        |                 |        |         |        |            | <u>'</u> % |          | <u>'</u> %         | 44       |        |
| Controllable Iss Rate             | 94%          | 95%     | 57%     | 87%     | 78%     | 83%     | 91%     |        |                 |        |         |        |            | 3%         |          | 3%                 | 93       |        |
| CONTROLLANCE 199 Mare             | <b>34</b> 70 | 95%     | 37 70   | 0170    | 1070    | 0370    | Ø 1 70  |        |                 |        |         |        | 03         | , / U      | 03       | , /0               | 1 93     | , , 0  |