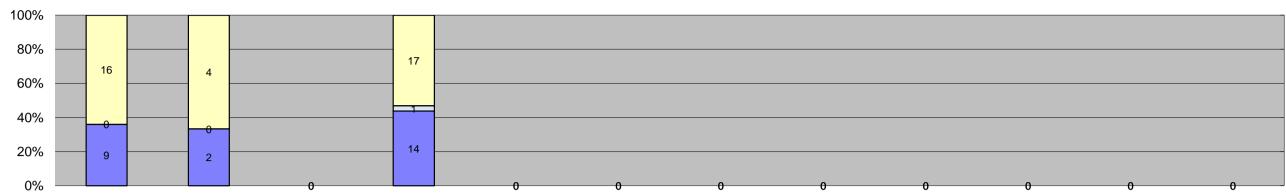

| 0.4        | 2.1    | 0.6      | 0.6      | 0.3    | 0.5      | 0.4      | 0.6      |        |        |        |        |                        | .7          |                       | 0.7        |                    | .2       |
| Citiation / Violation Iss Rate            | 44%        | 39%    | 41%      | 32%      | 33%    | 55%      | 58%      | 58%      |        |        |        |        |                        | 5%          |                       | 5%         |                    | 2%       |
| Controllable Iss Rate                     | 96%        | 93%    | 68%      | 100%     | 100%   | 100%     | 100%     | 100%     |        |        |        |        |                        | 5%          |                       | 5%         |                    | 7%       |





| _                                 |        |        |        |        |        |        |        |        | •      | -      |        |        | Vear to Da | ite Average | Vear to  | Date Total | 2014     | Average |
|-----------------------------------|--------|--------|--------|--------|--------|--------|--------|--------|--------|--------|--------|--------|------------|-------------|----------|------------|----------|---------|
| Events                            | Jan-15 | Feb-15 | Mar-15 | Apr-15 | May-15 | Jun-15 | Jul-15 | Aug-15 | Sep-15 | Oct-15 | Nov-15 | Dec-15 | Quantity   | %           | Quantity | %          | Quantity | %       |
| Non-Violations                    | 36     | 11     | 0      | 51     | 0      | 0      | 0      | 0      |        |        |        |