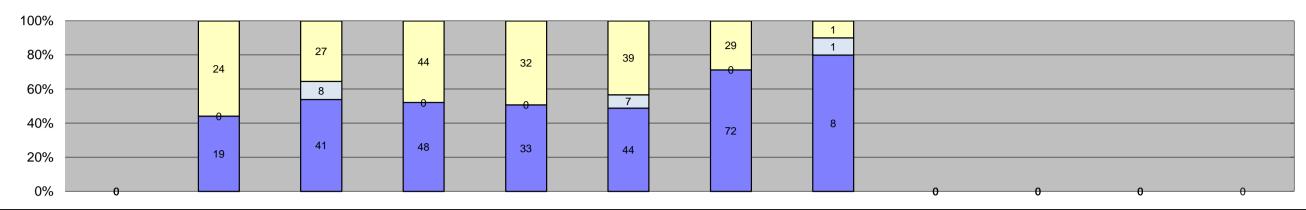

### **Executive Summary**

In July 2015, the photo enforcement project for the City of West Hollywood captured 1,753 events. The project recorded 1034 violations and 719 non-violations. The Sheriff's Department issued 371 citations reflecting a 36% issuance rate and a controllable issuance rate of 91%.

The following controllable non-issued violations occurred:

- 10 Dark interior (Intermittent, all locations. Sun glare, known issue)
- 20 Operator/Data Error (Film Jam, sporadic at several locations, isolated)
- 8 Equipment malfunction (7 at 3164, 1 at 3122 No flash, sporadic and isolated)