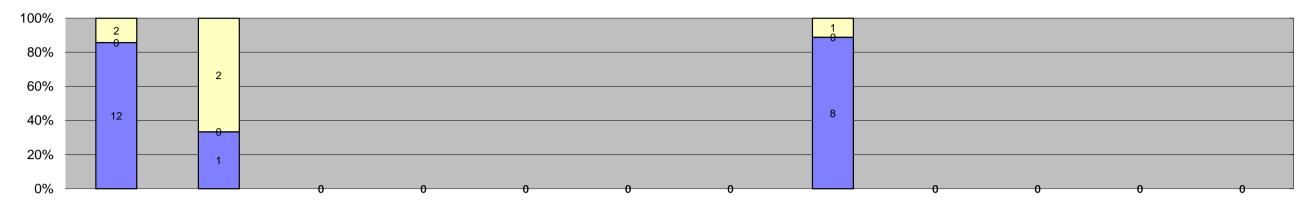

### **Executive Summary**

In July 2015, the photo enforcement project for the City of West Hollywood captured 1,753 events. The project recorded 1034 violations and 719 non-violations. The Sheriff's Department issued 371 citations reflecting a 36% issuance rate and a controllable issuance rate of 91%.

The following controllable non-issued violations occurred:

- 10 Dark interior (Intermittent, all locations. Sun glare, known issue)
- 20 Operator/Data Error (Film Jam, sporadic at several locations, isolated)
- 8 Equipment malfunction (7 at 3164, 1 at 3122 No flash, sporadic and isolated)