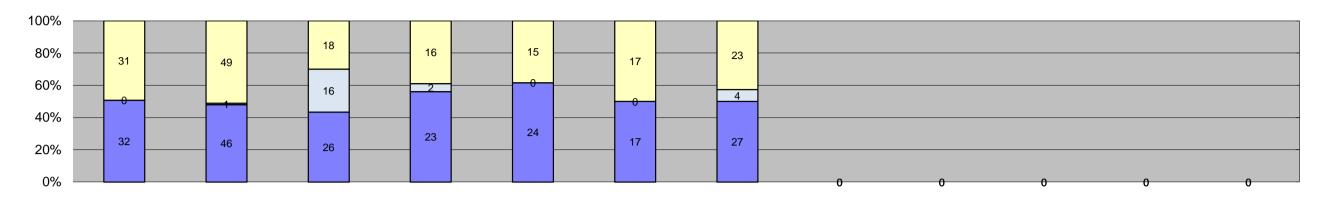

| □Citations                 |  |
|----------------------------|--|
| □ Controllable Non-Issued  |  |
| ■Uncontrollable Non-Issued |  |

| Events                         | Jan-15  | Feb-15 | Mar-15 | Apr-15 | May-15 | Jun-15 | Jul-15 | Aug-15 | Sep-15 | Oct-15 | Nov-15 Dec-18 | Year to D | Date Average | Year to Quantity | Date Total | 2014 .<br>Quantity | Average % |
|--------------------------------|---------|--------|--------|--------|--------|--------|--------|--------|--------|--------|---------------|-----------|--------------|------------------|------------|--------------------|-----------|
| Non-Violations                 | 33      | 30     | 45     | 26     | 40     | 13     | 32     |        |        |        |               | 31        | 36%          | 219              | 36%        | 51                 | 24%       |
| Violations                     | 63      | 96     | 60     | 41     | 39     | 34     | 54     |        |        |        |               | 55        | 64%          | 387              | 64%        | 160                | 76%       |
| Tota                           |         | 126    | 105    | 67     | 79     | 47     | 86     |        |        |        |               | 87        | 100%         | 606              | 100%       | 211                | 100%      |
| Violations                     |         |        |        |        |        |        |        |        |        |        |               |           |              |                  |            |                    |           |
| Uncontrollable Non-Issued      | 32      | 46     | 26     | 23     | 24     | 17     | 27     |        |        |        |               | 28        | 48%          | 195              | 50%        | 81                 | 51%       |
| Controllable Non-Issued        | 0       | 1      | 16     | 2      | 0      | 0      | 4      |        |        |        |               | 6         | 10%          | 23               | 6%         | 1                  | 1%        |
| Citations                      | 31      | 49     | 18     | 16     | 15     | 17     | 23     |        |        |        |               | 24        | 42%          | 169              | 44%        | 78                 | 49%       |
| Tota                           | ıl: 63  | 96     | 60     | 41     | 39     | 34     | 54     |        |        |        |               | 58        | 100%         | 387              | 100%       | 160                | 100%      |
| Non-Violations                 |         |        |        |        |        |        |        |        |        |        |               |           |              |                  |            |                    |           |
| Rear Axle Violation            | 1       | 0      | 0      | 0      | 0      | 0      | 0      |        |        |        |               | 1         | 3%           | 1                | 0%         | 1                  | 2%        |
| Emergency Vehicle              | 13      | 12     | 11     | 11     | 5      | 2      | 14     |        |        |        |               | 10        | 30%          | 68               | 31%        | 9                  | 17%       |
| Right Turn                     | 0       | 0      | 1      | 1      | 2      | 0      | 1      |        |        |        |               | 1         | 4%           | 5                | 2%         | 2                  | 4%        |
| No Violation Occurred          | 19      | 18     | 33     | 14     | 33     | 11     | 17     |        |        |        |               | 21        | 63%          | 145              | 66%        | 40                 | 77%       |
| Tota                           | ıl: 33  | 30     | 45     | 26     | 40     | 13     | 32     |        |        |        |               | 33        | 100%         | 219              | 100%       | 52                 | 100%      |
| Uncontrollable Non-Issued Vic  | lations |        |        |        |        |        |        |        |        |        |               |           |              |                  |            |                    |           |
| No Plate                       | 16      | 24     | 15     | 11     | 7      | 4      | 9      |        |        |        |               | 12        | 34%          | 86               | 44%        | 31                 | 32%       |
| Out of State Plate             | 4       | 4      | 3      | 2      | 4      | 0      | 0      |        |        |        |               | 3         | 9%           | 17               | 9%         | 8                  | 8%        |
| Glare on Plate                 | 0       | 0      | 0      | 0      | 0      | 0      | 0      |        |        |        |               | 0         | 0%           | 0                | 0%         | 1                  | 1%        |
| Illegible Plate                | 0       | 0      | 0      | 0      | 0      | 0      | 0      |        |        |        |               | 0         | 0%           | 0                | 0%         | 1                  | 1%        |
| Plate Obstructed               | 0       | 2      | 0      | 0      | 0      | 0      | 0      |        |        |        |               | 2         | 5%           | 2                | 1%         | 1                  | 1%        |
| Windshield Glare               | 2       | 1      | 0      | 2      | 3      | 4      | 7      |        |        |        |               | 3         | 9%           | 19               | 10%        | 14                 | 14%       |
| Driver Obstructed              | 5       | 8      | 1      | 1      | 6      | 0      | 1      |        |        |        |               | 4         | 10%          | 22               | 11%        | 7                  | 7%        |
| Car Obstructed                 | 2       | 0      | 0      | 0      | 0      | 0      | 2      |        |        |        |               | 2         | 5%           | 4                | 2%         | 2                  | 2%        |
| No DMV Match Found             | 2       | 6      | 7      | 7      | 4      | 5      | 3      |        |        |        |               | 5         | 13%          | 34               | 17%        | 9                  | 9%        |
| LASD Expired                   | 0       | 0      | 0      | 0      | 0      | 2      | 0      |        |        |        |               | 2         | 5%           | 2                | 1%         | 11                 | 11%       |
| LASD Return                    | 1       | 1      | 0      | 0      | 0      | 2      | 4      |        |        |        |               | 2         | 5%           | 8                | 4%         | 13                 | 13%       |
| Yellow Interval Not Met        | 0       | 0      | 0      | 0      | 0      | 0      | 0      |        |        |        |               | 0         | 0%           | 0                | 0%         | 0                  | 0%        |
| Other                          | 0       | 0      | 0      | 0      | 0      | 0      | 1      |        |        |        |               | 1         | 3%           | 1                | 1%         | 0                  | 0%        |
| Tota                           | ıl: 32  | 46     | 26     | 23     | 24     | 17     | 27     |        |        |        |               | 36        | 100%         | 195              | 100%       | 99                 | 100%      |
| Controllable Non-Issued Violat | tions   |        |        |        |        |        |        |        |        |        |               |           |              |                  |            |                    |           |
| Framing of Plate               | 0       | 0      | 0      | 0      | 0      | 0      | 0      |        |        |        |               | 0         | 0%           | 0                | 0%         | 0                  | 0%        |
| Focus / Clarity of Plate       | 0       | 0      | 0      | 0      | 0      | 0      | 0      |        |        |        |               | 0         | 0%           | 0                | 0%         | 0                  | 0%        |
| Dark Interior                  | 0       | 0      | 0      | 0      | 0      | 0      | 0      |        |        |        |               | 0         | 0%           | 0                | 0%         | 1                  | 31%       |
| Framing of Driver              | 0       | 0      | 0      | 0      | 0      | 0      | 0      |        |        |        |               | 0         | 0%           | 0                | 0%         | 0                  | 0%        |
| Focus / Clarity of Driver      | 0       | 0      | 0      | 0      | 0      | 0      | 0      |        |        |        |               | 0         | 0%           | 0                | 0%         | 0                  | 0%        |
| Framing of Car                 | 0       | 0      | 0      | 0      | 0      | 0      | 0      |        |        |        |               | 0         | 0%           | 0                | 0%         | 0                  | 0%        |
| Operator / Data Error          | 0       | 1      | 16     | 0      | 0      | 0      | 4      |        |        |        |               | 7         | 78%          | 21               | 91%        | 0                  | 0%        |
| Exposure                       | 0       | 0      | 0      | 0      | 0      | 0      | 0      |        |        |        |               | 0         | 0%           | 0                | 0%         | 1                  | 31%       |
| Equipment Malfunction          | 0       | 0      | 0      | 2      | 0      | 0      | 0      |        |        |        |               | 2         | 22%          | 2                | 9%         | 1                  | 38%       |
| Xerox Expired                  | 0       | 0      | 0      | 0      | 0      | 0      | 0      |        |        |        |               | 0         | 0%           | 0                | 0%         | 0                  | 0%        |
| Tota                           | nl: 0   | 1      | 16     | 2      | 0      | 0      | 4      |        |        |        |               | 9         | 100%         | 23               | 100%       | 3                  | 100%      |
| Summary Metrics                |         |        |        |        |        |        |        |        |        |        |               |           | Date Average |                  | Date Total |                    | Average   |
| Daily Ave Vehicle Passes       | 11,329  | 10,695 | 12,297 | 11,385 | 10,456 | 10,505 | 9,675  |        |        |        |               |           | 0,906        |                  | ,341       |                    | ,044      |
| Ave Issued Speed               | 30      | 28     | 27     | 28     | 29     | 30     | 30     |        |        |        |               |           | 29           |                  | 29         |                    | 30        |
| Ave Issued Red Seconds         | 2.3     | 0.5    | 0.5    | 0.5    | 2.3    | 0.8    | 0.5    |        |        |        |               |           | 1.1          |                  | 1.1        |                    | 0.8       |
| Citiation / Violation Iss Rate | 49%     | 51%    | 30%    | 39%    | 38%    | 50%    | 43%    |        |        |        |               |           | 43%          |                  | 3%         |                    | -8%       |
| Controllable Iss Rate          | 100%    | 98%    | 53%    | 89%    | 100%   | 100%   | 85%    |        |        |        |               |           | 89%          | 8                | 9%         | 9                  | 9%        |