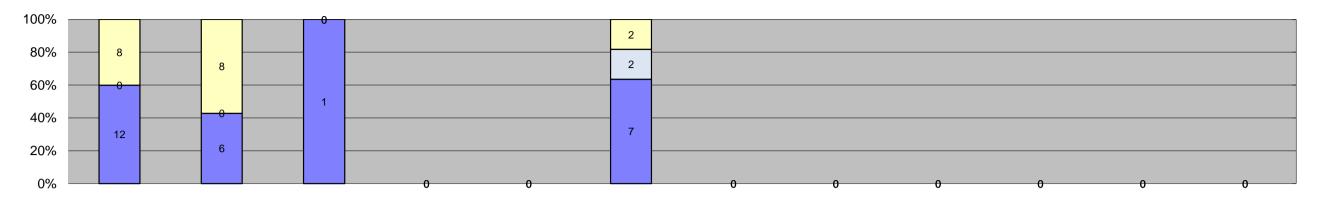

| _                                 |        |        |        |        |        |        |        |        |        | _      |        |        | Vear to De | te Average | Vearte   | Date Total | 2014     | Average |
|-----------------------------------|--------|--------|--------|--------|--------|--------|--------|--------|--------|--------|--------|--------|------------|------------|----------|------------|----------|---------|
| Events                            | Jan-15 | Feb-15 | Mar-15 | Apr-15 | May-15 | Jun-15 | Jul-15 | Aug-15 | Sep-15 | Oct-15 | Nov-15 | Dec-15 | Quantity   | %          | Quantity | %          | Quantity | %       |
| Non-Violations                    | 28     | 15     | 19     | 11     | 14     | 6      | 17     |        |        |        |        |        | 16         | 22%        | 110      | 22%        | 18       | 27%     |
| Violations                        | 95     | 52     | 47     | 53     | 47     | 39     | 48     |        |        |        |        |        | 54         | 78%        | 381      | 78%        | 49       | 73%     |
| Total:                            | 123    | 67     | 66     | 64     | 61     | 45     | 65     |        |        |        |        |        | 70         | 100%       | 491      | 100%       | 67       | 100%    |
| Violations                        |        |        |        |        |        |        |        |        |        |        |        |        |            |            |          |            |          |         |
| Uncontrollable Non-Issued         | 42     | 25     | 23     | 35     | 30     | 14     | 35     |        |        |        |        |        | 29         | 54%        | 204      | 54%        | 23       | 47%     |
| Controllable Non-Issued           | 5      | 4      | 11     | 2      | 2      | 3      | 3      |        |        |        |        |        | 4          | 8%         | 30       | 8%         | 4        | 9%      |
| Citations                         | 48     | 23     | 13     | 16     | 15     | 22     | 10     |        |        |        |        |        | 21         | 39%        | 147      | 39%        | 22       | 44%     |
| Total:                            | 95     | 52     | 47     | 53     | 47     | 39     | 48     |        |        |        |        |        | 54         | 100%       | 381      | 100%       | 50       | 100%    |
| Non-Violations                    |        |        |        |        |        |        |        |        |        |        |        |        |            |            |          |            |          |         |
| Rear Axle Violation               | 0      | 0      | 0      | 0      | 1      | 0      | 0      |        |        |        |        |        | 1          | 5%         | 1        | 1%         | 2        | 11%     |
| Emergency Vehicle                 | 6      | 3      | 1      | 3      | 1      | 0      | 1      |        |        |        |        |        | 3          | 14%        | 15       | 14%        | 3        | 17%     |
| Right Turn                        | 3      | 3      | 1      | 0      | 0      | 0      | 0      |        |        |        |        |        | 2          | 13%        | 7        | 6%         | 4        | 18%     |
| No Violation Occurred             | 19     | 9      | 17     | 8      | 12     | 6      | 16     |        |        |        |        |        | 12         | 68%        | 87       | 79%        | 10       | 54%     |
| Total:                            | 28     | 15     | 19     | 11     | 14     | 6      | 17     |        |        |        |        |        | 18         | 100%       | 110      | 100%       | 19       | 100%    |
| Uncontrollable Non-Issued Violat  | ions   |        |        |        |        |        |        |        |        |        |        |        |            |            |          |            |          |         |
| No Plate                          | 21     | 15     | 12     | 23     | 11     | 3      | 17     |        |        |        |        |        | 15         | 43%        | 102      | 50%        | 10       | 27%     |
| Out of State Plate                | 1      | 3      | 3      | 4      | 3      | 0      | 0      |        |        |        |        |        | 3          | 8%         | 14       | 7%         | 3        | 8%      |
| Glare on Plate                    | 0      | 0      | 0      | 0      | 0      | 0      | 0      |        |        |        |        |        | 0          | 0%         | 0        | 0%         | 6        | 17%     |
| Illegible Plate                   | 0      | 0      | 0      | 1      | 0      | 2      | 2      |        |        |        |        |        | 2          | 5%         | 5        | 2%         | 1        | 3%      |
| Plate Obstructed                  | 1      | 0      | 0      | 0      | 0      | 0      | 0      |        |        |        |        |        | 1          | 3%         | 1        | 0%         | 2        | 4%      |
| Windshield Glare                  | 3      | 0      | 2      | 2      | 11     | 4      | 9      |        |        |        |        |        | 5          | 15%        | 31       | 15%        | 3        | 10%     |
| Driver Obstructed                 | 4      | 2      | 2      | 3      | 1      | 2      | 3      |        |        |        |        |        | 2          | 7%         | 17       | 8%         | 3        | 7%      |
| Car Obstructed                    | 1      | 0      | 0      | 1      | 1      | 1      | 0      |        |        |        |        |        | 1          | 3%         | 4        | 2%         | 1        | 4%      |
| No DMV Match Found                | 8      | 4      | 4      | 1      | 3      | 1      | 4      |        |        |        |        |        | 4          | 11%        | 25       | 12%        | 3        | 9%      |
| LASD Expired                      | 0      | 0      | 0      | 0      | 0      | 0      | 0      |        |        |        |        |        | 0          | 0%         | 0        | 0%         | 2        | 6%      |
| LASD Return                       | 3      | 1      | 0      | 0      | 0      | 1      | 0      |        |        |        |        |        | 2          | 5%         | 5        | 2%         | 2        | 6%      |
| Yellow Interval Not Met           | 0      | 0      | 0      | 0      | 0      | 0      | 0      |        |        |        |        |        | 0          | 0%         | 0        | 0%         | 0        | 0%      |
| Other                             | 0      | 0      | 0      | 0      | 0      | 0      | 0      |        |        |        |        |        | 0          | 0%         | 0        | 0%         | 0        | 0%      |
| Total:                            | 42     | 25     | 23     | 35     | 30     | 14     | 35     |        |        |        |        |        | 34         | 100%       | 204      | 100%       | 35       | 100%    |
| Controllable Non-Issued Violation | าร     |        |        |        |        |        |        |        |        |        |        |        |            |            |          |            |          |         |
| Framing of Plate                  | 0      | 0      | 0      | 0      | 0      | 0      | 0      |        |        |        |        |        | 0          | 0%         | 0        | 0%         | 1        | 8%      |
| Focus / Clarity of Plate          | 0      | 0      | 0      | 0      | 0      | 0      | 0      |        |        |        |        |        | 0          | 0%         | 0        | 0%         | 0        | 0%      |
| Dark Interior                     | 5      | 2      | 4      | 2      | 2      | 2      | 3      |        |        |        |        |        | 3          | 22%        | 20       | 67%        | 3        | 25%     |
| Framing of Driver                 | 0      | 0      | 0      | 0      | 0      | 0      | 0      |        |        |        |        |        | 0          | 0%         | 0        | 0%         | 0        | 0%      |
| Focus / Clarity of Driver         | 0      | 0      | 0      | 0      | 0      | 1      | 0      |        |        |        |        |        | 1          | 8%         | 1        | 3%         | 0        | 0%      |
| Framing of Car                    | 0      | 0      | 0      | 0      | 0      | 0      | 0      |        |        |        |        |        | 0          | 0%         | 0        | 0%         | 0        | 0%      |
| Operator / Data Error             | 0      | 0      | 7      | 0      | 0      | 0      | 0      |        |        |        |        |        | 7          | 54%        | 7        | 23%        | 8        | 60%     |
| Exposure                          | 0      | 2      | 0      | 0      | 0      | 0      | 0      |        |        |        |        |        | 2          | 16%        | 2        | 7%         | 0        | 0%      |
| Equipment Malfunction             | 0      | 0      | 0      | 0      | 0      | 0      | 0      |        |        |        |        |        | 0          | 0%         | 0        | 0%         | 1        | 8%      |
| Xerox Expired                     | 0      | 0      | 0      | 0      | 0      | 0      | 0      |        |        |        |        |        | 0          | 0%         | 0        | 0%         | 0        | 0%      |
| Total:                            | 5      | 4      | 11     | 2      | 2      | 3      | 3      |        |        |        |        |        | 13         | 100%       | 30       | 100%       | 13       | 100%    |
| Summary Metrics                   |        |        |        |        |        |        |        |        |        |        |        |        | Year to Da | te Average | Year to  | Date Total | 2014 A   | Average |
| Daily Ave Vehicle Passes          | 14,007 | 13,052 | 12,877 | 12,718 | 11,694 | 12,285 | 11,939 |        |        |        |        |        | 12,        | 653        | 88       | ,572       |          | ,359    |
| Ave Issued Speed                  | 31     | 32     | 31     | 35     | 38     | 36     | 35     |        |        |        |        |        | 3          | 34         |          | 34         |          | 33      |
| Ave Issued Red Seconds            | 0.5    | 0.4    | 0.5    | 0.5    | 0.4    | 0.5    | 0.6    |        |        |        |        |        | 0          | .5         | (        | 0.5        | 1        | .6      |
| Citiation / Violation Iss Rate    | 51%    | 44%    | 28%    | 30%    | 32%    | 56%    | 21%    |        |        |        |        |        |            | 7%         |          | 7%         |          | 5%      |
| Controllable Iss Rate             | 91%    | 85%    | 54%    | 89%    | 88%    | 88%    | 77%    |        |        |        |        |        |            | 2%         |          | 2%         |          | 8%      |
|                                   |        |        |        |        |        |        | 1      |        | i      |        |        |        |            |            | -        |            |          |         |

| □Citations                 |
|----------------------------|
| □Controllable Non-Issued   |
| ■Uncontrollable Non-Issued |

|                                     |        | _      |        |        |        |        |        |        | _      | _      |        |        | Vear to D  | ate Average      | Voorto   | Date Total | 2014     | Average   |
|-------------------------------------|--------|--------|--------|--------|--------|--------|--------|--------|--------|--------|--------|--------|------------|------------------|----------|------------|----------|-----------|
| Events                              | Jan-15 | Feb-15 | Mar-15 | Apr-15 | May-15 | Jun-15 | Jul-15 | Aug-15 | Sep-15 | Oct-15 | Nov-15 | Dec-15 | Quantity   | ate Average<br>% | Quantity | % %        | Quantity | Average % |
| Non-Violations                      | 37     | 51     | 10     | 0      | 74     | 0      | 0      |        |        |        |        |        | 43         | 74%              | 172      | 74%        | 48       | 69%       |
| Violations                          | 31     | 13     | 4      | 0      | 13     | 0      | 0      |        |        |        |        |        | 15         | 26%              | 61       | 26%        | 22       | 31%       |
| Total:                              | 68     | 64     | 14     | 0      | 87     | 0      | 0      |        |        |        |        |        | 58         | 100%             | 233      | 100%       | 69       | 100%      |
| Violations                          |        |        |        |        |        |        |        |        |        |        |        |        |            |                  |          |            |          |           |
| Uncontrollable Non-Issued           | 12     | 5      | 3      | 0      | 5      | 0      | 0      |        |        |        |        |        | 6          | 39%              | 25       | 41%        | 8        | 36%       |
| Controllable Non-Issued             | 0      | 0      | 0      | 0      | 1      | 0      | 0      |        |        |        |        |        | 1          | 6%               | 1        | 2%         | 2        | 10%       |
| Citations                           | 19     | 8      | 1      | 0      | 7      | 0      | 0      |        |        |        |        |        | 9          | 55%              | 35       | 57%        | 12       | 54%       |
| Total:                              | 31     | 13     | 4      | 0      | 13     | 0      | 0      |        |        |        |        |        | 16         | 100%             | 61       | 100%       | 23       | 100%      |
| Non-Violations                      |        |        |        |        |        |        |        |        |        |        |        |        |            |                  |          |            |          |           |
| Rear Axle Violation                 | 0      | 0      | 0      | 0      | 0      | 0      | 0      |        |        |        |        |        | 0          | 0%               | 0        | 0%         | 1        | 2%        |
| Emergency Vehicle                   | 1      | 1      | 0      | 0      | 1      | 0      | 0      |        |        |        |        |        | 1          | 2%               | 3        | 2%         | 2        | 4%        |
| Right Turn                          | 14     | 34     | 6      | 0      | 24     | 0      | 0      |        |        |        |        |        | 20         | 45%              | 78       | 45%        | 34       | 70%       |
| No Violation Occurred               | 22     | 16     | 4      | 0      | 49     | 0      | 0      |        |        |        |        |        | 23         | 53%              | 91       | 53%        | 11       | 23%       |
| Total:                              | 37     | 51     | 10     | 0      | 74     | 0      | 0      |        |        |        |        |        | 43         | 100%             | 172      | 100%       | 49       | 100%      |
| Uncontrollable Non-Issued Violation |        |        |        |        |        |        |        |        |        |        |        |        |            |                  |          |            |          |           |
| No Plate                            | 6      | 3      | 1      | 0      | 3      | 0      | 0      |        |        |        |        |        | 3          | 33%              | 13       | 52%        | 4        | 29%       |
| Out of State Plate                  | 3      | 0      | 1      | 0      | 0      | 0      | 0      |        |        |        |        |        | 2          | 21%              | 4        | 16%        | 2        | 14%       |
| Glare on Plate                      | 0      | 0      | 0      | 0      | 0      | 0      | 0      |        |        |        |        |        | 0          | 0%               | 0        | 0%         | 0        | 0%        |
| Illegible Plate                     | 0      | 0      | 0      | 0      | 0      | 0      | 0      |        |        |        |        |        | 0          | 0%               | 0        | 0%         | 0        | 0%        |
| Plate Obstructed                    | 1      | 0      | 0      | 0      | 1      | 0      | 0      |        |        |        |        |        | 1          | 10%              | 2        | 8%         | 0        | 0%        |
| Windshield Glare                    | 0      | 0      | 0      | 0      | 1      | 0      | 0      |        |        |        |        |        | 1          | 10%              | 1        | 4%         | 2        | 14%       |
| Driver Obstructed                   | 0      | 0      | 0      | 0      | 0      | 0      | 0      |        |        |        |        |        | 0          | 0%               | 0        | 0%         | 0        | 0%        |
| Car Obstructed                      | 0      | 0      | 0      | 0      | 0      | 0      | 0      |        |        |        |        |        | 0          | 0%               | 0        | 0%         | 0        | 0%        |
| No DMV Match Found                  | 2      | 1      | 0      | 0      | 0      | 0      | 0      |        |        |        |        |        | 2          | 15%              | 3        | 12%        | 3        | 21%       |
| LASD Expired                        | 0      | 0      | 0      | 0      | 0      | 0      | 0      |        |        |        |        |        | 0          | 0%               | 0        | 0%         | 0        | 0%        |
| LASD Return                         | 0      | 1      | 1      | 0      | 0      | 0      | 0      |        |        |        |        |        | 1          | 10%              | 2        | 8%         | 3        | 21%       |
| Yellow Interval Not Met             | 0      | 0      | 0      | 0      | 0      | 0      | 0      |        |        |        |        |        | 0          | 0%               | 0        | 0%         | 0        | 0%        |
| Other                               | 0      | 0      | 0      | 0      | 0      | 0      | 0      |        |        |        |        |        | 0          | 0%               | 0        | 0%         | 0        | 0%        |
| Total:                              | 12     | 5      | 3      | 0      | 5      | 0      | 0      |        |        |        |        |        | 10         | 100%             | 25       | 100%       | 14       | 100%      |
| Controllable Non-Issued Violations  |        |        |        |        |        |        |        |        |        |        |        |        |            |                  |          |            |          |           |
| Framing of Plate                    | 0      | 0      | 0      | 0      | 0      | 0      | 0      |        |        |        |        |        | 0          | 0%               | 0        | 0%         | 0        | 0%        |
| Focus / Clarity of Plate            | 0      | 0      | 0      | 0      | 0      | 0      | 0      |        |        |        |        |        | 0          | 0%               | 0        | 0%         | 0        | 0%        |
| Dark Interior                       | 0      | 0      | 0      | 0      | 1      | 0      | 0      |        |        |        |        |        | 1          | 100%             | 1        | 100%       | 1        | 22%       |
| Framing of Driver                   | 0      | 0      | 0      | 0      | 0      | 0      | 0      |        |        |        |        |        | 0          | 0%               | 0        | 0%         | 0        | 0%        |
| Focus / Clarity of Driver           | 0      | 0      | 0      | 0      | 0      | 0      | 0      |        |        |        |        |        | 0          | 0%               | 0        | 0%         | 0        | 0%        |
| Framing of Car                      | 0      | 0      | 0      | 0      | 0      | 0      | 0      |        |        |        |        |        | 0          | 0%               | 0        | 0%         | 1        | 22%       |
| Operator / Data Error               | 0      | 0      | 0      | 0      | 0      | 0      | 0      |        |        |        |        |        | 0          | 0%               | 0        | 0%         | 0        | 0%        |
| Exposure                            | 0      | 0      | 0      | 0      | 0      | 0      | 0      |        |        |        |        |        | 0          | 0%               | 0        | 0%         | 3        | 56%       |
| Equipment Malfunction               | 0      | 0      | 0      | 0      | 0      | 0      | 0      |        |        |        |        |        | 0          | 0%               | 0        | 0%         | 0        | 0%        |
| Xerox Expired                       | 0      | 0      | 0      | 0      | 0      | 0      | 0      |        |        |        |        |        | 0          | 0%               | 0        | 0%         | 0        | 0%        |
| Total:                              | 0      | 0      | 0      | 0      | 1      | 0      | 0      |        |        |        |        |        | 1          | 100%             | 1        | 100%       | 5        | 100%      |
| Summary Metrics                     |        |        |        |        |        |        |        |        |        |        |        |        | Year to Da | ate Average      | Year to  | Date Total | 2014     | Average   |
| Daily Ave Vehicle Passes            | 10,942 | 9,995  | 9,736  | 0      | 8,857  | 8,756  | 0      |        |        |        |        |        |            | 657              | 48       | 3,286      |          | ,335      |
| Ave Issued Speed                    | 31     | 37     | 25     | 0      | 36     | 0      | 0      |        |        |        |        |        |            | 32               |          | 32         |          | 35        |
| Ave Issued Red Seconds              | 0.4    | 0.5    | 0.5    | 0      | 0.9    | 0      | 0      |        |        |        |        |        |            | 0.6              |          | 0.6        |          | 0.6       |
| Citiation / Violation Iss Rate      | 61%    | 62%    | 25%    | 0%     | 54%    | 0%     | 0%     |        |        |        |        |        |            | 0%               |          | 50%        |          | 7%        |
|                                     |        |        |        |        |        |        |        |        |        |        |        |        |            |                  |          |            |          |           |
| Controllable Iss Rate               | 100%   | 100%   | 100%   | 0%     | 88%    | 0%     | 0%     |        |        |        |        |        | 9          | 7%               | 9        | 97%        | 8        | 6%        |