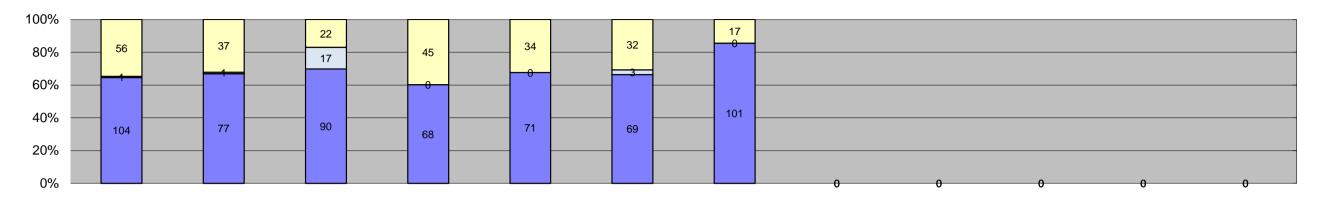

| □ Citations                 |
|-----------------------------|
| □ Controllable Non-Issued   |
| ■ Uncontrollable Non-Issued |

| Events                              | Jan-15 | Feb-15 | Mar-15 | Apr-15 | May-15 | Jun-15 | Jul-15 | Aug-15 | Sep-15 | Oct-15 | Nov-15 | Dec-15 |                | ate Average |                 | Date Total |                | verage   |
|-------------------------------------|--------|--------|--------|--------|--------|--------|--------|--------|--------|--------|--------|--------|----------------|-------------|-----------------|------------|----------------|----------|
| Non-Violations                      | 56     | 9      | 15     | 25     | 17     | 21     | 23     | 119    |        |        | 110110 |        | Quantity<br>24 | 16%         | Quantity<br>166 | 16%        | Quantity<br>32 | %<br>15% |
| Violations                          | 161    | 115    | 129    | 113    | 105    | 104    | 118    |        |        |        |        |        | 121            | 84%         | 845             | 84%        | 184            | 85%      |
| Total:                              | 217    | 124    | 144    | 138    | 122    | 125    | 141    |        |        |        |        |        | 144            | 100%        | 1,011           | 100%       | 217            | 100%     |
| Violations                          | 217    | 124    | 144    | 130    | 122    | 123    | 141    |        |        |        |        |        | 144            | 10078       | 1,011           | 10078      | 217            | 10078    |
| Uncontrollable Non-Issued           | 104    | 77     | 90     | 68     | 71     | 69     | 101    |        |        |        |        |        | 83             | 67%         | 580             | 69%        | 130            | 69%      |
| Controllable Non-Issued             | 1      | 1      | 17     | 0      | 0      | 3      | 0      |        |        |        |        |        | 6              | 4%          | 22              | 3%         | 5              | 3%       |
| Citations                           | 56     | 37     | 22     | 45     | 34     | 32     | 17     |        |        |        |        |        | 35             | 28%         | 243             | 29%        | 53             | 28%      |
| Total:                              | 161    | 115    | 129    | 113    | 105    | 104    | 118    |        |        |        |        |        | 123            | 100%        | 845             | 100%       | 188            | 100%     |
| Non-Violations                      | 101    | 110    | 123    | 110    | 100    | 104    | 110    |        |        |        |        |        | 123            | 10070       | 043             | 10070      | 100            | 10070    |
| Rear Axle Violation                 | 0      | 0      | 0      | 0      | 0      | 1      | 0      |        |        |        |        |        | 1              | 4%          | 1               | 1%         | 3              | 8%       |
| Emergency Vehicle                   | 3      | 1      | 1      | 6      | 1      | 4      | 6      |        |        |        |        |        | 3              | 12%         | 22              | 13%        | 3              | 10%      |
| Right Turn                          | 5      | 0      | 3      | 8      | 8      | 3      | 2      |        |        |        |        |        | 5              | 19%         | 29              | 17%        | 4              | 12%      |
| No Violation Occurred               | 48     | 8      | 11     | 11     | 8      | 13     | 15     |        |        |        |        |        | 16             | 64%         | 114             | 69%        | 23             | 70%      |
| Total:                              | 56     | 9      | 15     | 25     | 17     | 21     | 23     |        |        |        |        |        | 25             | 100%        | 166             | 100%       | 33             | 100%     |
| Uncontrollable Non-Issued Violation |        |        |        |        |        | _:     |        |        |        |        |        |        |                | 10070       |                 | 10010      |                | 10070    |
| No Plate                            | 43     | 28     | 33     | 21     | 19     | 27     | 37     |        |        |        |        |        | 30             | 34%         | 208             | 36%        | 41             | 28%      |
| Out of State Plate                  | 10     | 8      | 6      | 8      | 3      | 2      | 0      |        |        |        |        |        | 6              | 7%          | 37              | 6%         | 10             | 7%       |
| Glare on Plate                      | 2      | 5      | 2      | 0      | 4      | 0      | 0      |        |        |        |        |        | 3              | 4%          | 13              | 2%         | 16             | 11%      |
| Illegible Plate                     | 0      | 2      | 17     | 11     | 13     | 16     | 26     |        |        |        |        |        | 14             | 16%         | 85              | 15%        | 20             | 14%      |
| Plate Obstructed                    | 0      | 0      | 1      | 0      | 0      | 0      | 0      |        |        |        |        |        | 1              | 1%          | 1               | 0%         | 2              | 1%       |
| Windshield Glare                    | 28     | 18     | 14     | 15     | 16     | 8      | 13     |        |        |        |        |        | 16             | 18%         | 112             | 19%        | 20             | 14%      |
| Driver Obstructed                   | 6      | 4      | 6      | 6      | 9      | 4      | 14     |        |        |        |        |        | 7              | 8%          | 49              | 8%         | 4              | 3%       |
| Car Obstructed                      | 0      | 1      | 1      | 0      | 0      | 0      | 1      |        |        |        |        |        | 1              | 1%          | 3               | 1%         | 2              | 1%       |
| No DMV Match Found                  | 12     | 8      | 9      | 5      | 6      | 8      | 6      |        |        |        |        |        | 8              | 9%          | 54              | 9%         | 12             | 8%       |
| LASD Expired                        | 0      | 0      | 0      | 0      | 0      | 0      | 0      |        |        |        |        |        | 0              | 0%          | 0               | 0%         | 11             | 8%       |
| LASD Return                         | 3      | 3      | 1      | 2      | 1      | 4      | 4      |        |        |        |        |        | 3              | 3%          | 18              | 3%         | 8              | 5%       |
| Yellow Interval Not Met             | 0      | 0      | 0      | 0      | 0      | 0      | 0      |        |        |        |        |        | 0              | 0%          | 0               | 0%         | 0              | 0%       |
| Other                               | 0      | 0      | 0      | 0      | 0      | 0      | 0      |        |        |        |        |        | 0              | 0%          | 0               | 0%         | 1              | 1%       |
| Total:                              | 104    | 77     | 90     | 68     | 71     | 69     | 101    |        |        |        |        |        | 89             | 100%        | 580             | 100%       | 146            | 100%     |
| Controllable Non-Issued Violations  | s      |        |        |        |        |        |        |        |        |        |        |        |                |             |                 |            |                |          |
| Framing of Plate                    | 0      | 0      | 0      | 0      | 0      | 0      | 0      |        |        |        |        |        | 0              | 0%          | 0               | 0%         | 0              | 0%       |
| Focus / Clarity of Plate            | 0      | 1      | 0      | 0      | 0      | 2      | 0      |        |        |        |        |        | 2              | 8%          | 3               | 14%        | 6              | 53%      |
| Dark Interior                       | 1      | 0      | 0      | 0      | 0      | 1      | 0      |        |        |        |        |        | 1              | 5%          | 2               | 9%         | 2              | 21%      |
| Framing of Driver                   | 0      | 0      | 0      | 0      | 0      | 0      | 0      |        |        |        |        |        | 0              | 0%          | 0               | 0%         | 0              | 0%       |
| Focus / Clarity of Driver           | 0      | 0      | 0      | 0      | 0      | 0      | 0      |        |        |        |        |        | 0              | 0%          | 0               | 0%         | 3              | 26%      |
| Framing of Car                      | 0      | 0      | 0      | 0      | 0      | 0      | 0      |        |        |        |        |        | 0              | 0%          | 0               | 0%         | 0              | 0%       |
| Operator / Data Error               | 0      | 0      | 17     | 0      | 0      | 0      | 0      |        |        |        |        |        | 17             | 87%         | 17              | 77%        | 0              | 0%       |
| Exposure                            | 0      | 0      | 0      | 0      | 0      | 0      | 0      |        |        |        |        |        | 0              | 0%          | 0               | 0%         | 0              | 0%       |
| Equipment Malfunction               | 0      | 0      | 0      | 0      | 0      | 0      | 0      |        |        |        |        |        | 0              | 0%          | 0               | 0%         | 0              | 0%       |
| Xerox Expired                       | 0      | 0      | 0      | 0      | 0      | 0      | 0      |        |        |        |        |        | 0              | 0%          | 0               | 0%         | 0              | 0%       |
| Total:                              | 1      | 1      | 17     | 0      | 0      | 3      | 0      |        |        |        |        |        | 20             | 100%        | 22              | 100%       | 11             | 100%     |
| Summary Metrics                     |        |        |        |        |        |        | 1      |        |        |        |        |        |                | ate Average |                 | Date Total |                | verage   |
| Daily Ave Vehicle Passes            | 14,581 | 13,207 | 13,313 | 12,972 | 10,137 | 10,948 | 9,651  |        |        |        |        |        |                | ,116        |                 | ,810       |                | 137      |
| Ave Issued Speed                    | 31     | 29     | 33     | 31     | 33     | 32     | 33     |        |        |        |        |        |                | 32          |                 | 32         | 3              | 32       |
| Ave Issued Red Seconds              | 0.4    | 0.4    | 1.1    | 2.4    | 0.4    | 1.4    | 6.2    |        |        |        |        |        |                | .8          |                 | .8         |                | 1        |
| Citiation / Violation Iss Rate      | 35%    | 32%    | 17%    | 40%    | 32%    | 31%    | 14%    |        |        |        |        |        |                | 9%          |                 | 9%         |                | 9%       |
| Controllable Iss Rate               | 98%    | 97%    | 56%    | 100%   | 100%   | 91%    | 100%   |        |        |        |        |        | 92             | 2%          | 9:              | 2%         | 98             | 3%       |