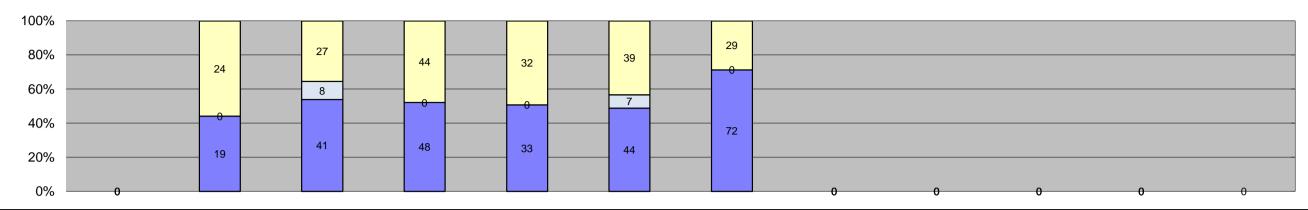

| □ Citations                 |
|-----------------------------|
| □ Controllable Non-Issued   |
| ■ Uncontrollable Non-Issued |

| Events                              | Jan-15 | Feb-15 | Mar-15 | Apr-15 | May-15 | Jun-15 | Jul-15 | Aug-15 | Sep-15 | Oct-15 | Nov-15 | Dec-15 |                | ate Average |                 | Date Total |                | verage   |
|-------------------------------------|--------|--------|--------|--------|--------|--------|--------|--------|--------|--------|--------|--------|----------------|-------------|-----------------|------------|----------------|----------|
| Non-Violations                      | 56     | 9      | 15     | 25     | 17     | 21     | 23     | 119    |        |        | 110110 |        | Quantity<br>24 | 16%         | Quantity<br>166 | 16%        | Quantity<br>32 | %<br>15% |
| Violations                          | 161    | 115    | 129    | 113    | 105    | 104    | 118    |        |        |        |        |        | 121            | 84%         | 845             | 84%        | 184            | 85%      |
| Total:                              | 217    | 124    | 144    | 138    | 122    | 125    | 141    |        |        |        |        |        | 144            | 100%        | 1,011           | 100%       | 217            | 100%     |
| Violations                          | 217    | 124    | 144    | 130    | 122    | 123    | 141    |        |        |        |        |        | 144            | 10078       | 1,011           | 10078      | 217            | 10078    |
| Uncontrollable Non-Issued           | 104    | 77     | 90     | 68     | 71     | 69     | 101    |        |        |        |        |        | 83             | 67%         | 580             | 69%        | 130            | 69%      |
| Controllable Non-Issued             | 1      | 1      | 17     | 0      | 0      | 3      | 0      |        |        |        |        |        | 6              | 4%          | 22              | 3%         | 5              | 3%       |
| Citations                           | 56     | 37     | 22     | 45     | 34     | 32     | 17     |        |        |        |        |        | 35             | 28%         | 243             | 29%        | 53             | 28%      |
| Total:                              | 161    | 115    | 129    | 113    | 105    | 104    | 118    |        |        |        |        |        | 123            | 100%        | 845             | 100%       | 188            | 100%     |
| Non-Violations                      | 101    | 110    | 123    | 110    | 100    | 104    | 110    |        |        |        |        |        | 123            | 10070       | 043             | 10070      | 100            | 10070    |
| Rear Axle Violation                 | 0      | 0      | 0      | 0      | 0      | 1      | 0      |        |        |        |        |        | 1              | 4%          | 1               | 1%         | 3              | 8%       |
| Emergency Vehicle                   | 3      | 1      | 1      | 6      | 1      | 4      | 6      |        |        |        |        |        | 3              | 12%         | 22              | 13%        | 3              | 10%      |
| Right Turn                          | 5      | 0      | 3      | 8      | 8      | 3      | 2      |        |        |        |        |        | 5              | 19%         | 29              | 17%        | 4              | 12%      |
| No Violation Occurred               | 48     | 8      | 11     | 11     | 8      | 13     | 15     |        |        |        |        |        | 16             | 64%         | 114             | 69%        | 23             | 70%      |
| Total:                              | 56     | 9      | 15     | 25     | 17     | 21     | 23     |        |        |        |        |        | 25             | 100%        | 166             | 100%       | 33             | 100%     |
| Uncontrollable Non-Issued Violation |        |        |        |        |        | _:     |        |        |        |        |        |        |                | 10070       |                 | 10010      |                | 10070    |
| No Plate                            | 43     | 28     | 33     | 21     | 19     | 27     | 37     |        |        |        |        |        | 30             | 34%         | 208             | 36%        | 41             | 28%      |
| Out of State Plate                  | 10     | 8      | 6      | 8      | 3      | 2      | 0      |        |        |        |        |        | 6              | 7%          | 37              | 6%         | 10             | 7%       |
| Glare on Plate                      | 2      | 5      | 2      | 0      | 4      | 0      | 0      |        |        |        |        |        | 3              | 4%          | 13              | 2%         | 16             | 11%      |
| Illegible Plate                     | 0      | 2      | 17     | 11     | 13     | 16     | 26     |        |        |        |        |        | 14             | 16%         | 85              | 15%        | 20             | 14%      |
| Plate Obstructed                    | 0      | 0      | 1      | 0      | 0      | 0      | 0      |        |        |        |        |        | 1              | 1%          | 1               | 0%         | 2              | 1%       |
| Windshield Glare                    | 28     | 18     | 14     | 15     | 16     | 8      | 13     |        |        |        |        |        | 16             | 18%         | 112             | 19%        | 20             | 14%      |
| Driver Obstructed                   | 6      | 4      | 6      | 6      | 9      | 4      | 14     |        |        |        |        |        | 7              | 8%          | 49              | 8%         | 4              | 3%       |
| Car Obstructed                      | 0      | 1      | 1      | 0      | 0      | 0      | 1      |        |        |        |        |        | 1              | 1%          | 3               | 1%         | 2              | 1%       |
| No DMV Match Found                  | 12     | 8      | 9      | 5      | 6      | 8      | 6      |        |        |        |        |        | 8              | 9%          | 54              | 9%         | 12             | 8%       |
| LASD Expired                        | 0      | 0      | 0      | 0      | 0      | 0      | 0      |        |        |        |        |        | 0              | 0%          | 0               | 0%         | 11             | 8%       |
| LASD Return                         | 3      | 3      | 1      | 2      | 1      | 4      | 4      |        |        |        |        |        | 3              | 3%          | 18              | 3%         | 8              | 5%       |
| Yellow Interval Not Met             | 0      | 0      | 0      | 0      | 0      | 0      | 0      |        |        |        |        |        | 0              | 0%          | 0               | 0%         | 0              | 0%       |
| Other                               | 0      | 0      | 0      | 0      | 0      | 0      | 0      |        |        |        |        |        | 0              | 0%          | 0               | 0%         | 1              | 1%       |
| Total:                              | 104    | 77     | 90     | 68     | 71     | 69     | 101    |        |        |        |        |        | 89             | 100%        | 580             | 100%       | 146            | 100%     |
| Controllable Non-Issued Violations  | s      |        |        |        |        |        |        |        |        |        |        |        |                |             |                 |            |                |          |
| Framing of Plate                    | 0      | 0      | 0      | 0      | 0      | 0      | 0      |        |        |        |        |        | 0              | 0%          | 0               | 0%         | 0              | 0%       |
| Focus / Clarity of Plate            | 0      | 1      | 0      | 0      | 0      | 2      | 0      |        |        |        |        |        | 2              | 8%          | 3               | 14%        | 6              | 53%      |
| Dark Interior                       | 1      | 0      | 0      | 0      | 0      | 1      | 0      |        |        |        |        |        | 1              | 5%          | 2               | 9%         | 2              | 21%      |
| Framing of Driver                   | 0      | 0      | 0      | 0      | 0      | 0      | 0      |        |        |        |        |        | 0              | 0%          | 0               | 0%         | 0              | 0%       |
| Focus / Clarity of Driver           | 0      | 0      | 0      | 0      | 0      | 0      | 0      |        |        |        |        |        | 0              | 0%          | 0               | 0%         | 3              | 26%      |
| Framing of Car                      | 0      | 0      | 0      | 0      | 0      | 0      | 0      |        |        |        |        |        | 0              | 0%          | 0               | 0%         | 0              | 0%       |
| Operator / Data Error               | 0      | 0      | 17     | 0      | 0      | 0      | 0      |        |        |        |        |        | 17             | 87%         | 17              | 77%        | 0              | 0%       |
| Exposure                            | 0      | 0      | 0      | 0      | 0      | 0      | 0      |        |        |        |        |        | 0              | 0%          | 0               | 0%         | 0              | 0%       |
| Equipment Malfunction               | 0      | 0      | 0      | 0      | 0      | 0      | 0      |        |        |        |        |        | 0              | 0%          | 0               | 0%         | 0              | 0%       |
| Xerox Expired                       | 0      | 0      | 0      | 0      | 0      | 0      | 0      |        |        |        |        |        | 0              | 0%          | 0               | 0%         | 0              | 0%       |
| Total:                              | 1      | 1      | 17     | 0      | 0      | 3      | 0      |        |        |        |        |        | 20             | 100%        | 22              | 100%       | 11             | 100%     |
| Summary Metrics                     |        |        |        |        |        |        | 1      |        |        |        |        |        |                | ate Average |                 | Date Total |                | verage   |
| Daily Ave Vehicle Passes            | 14,581 | 13,207 | 13,313 | 12,972 | 10,137 | 10,948 | 9,651  |        |        |        |        |        |                | ,116        |                 | ,810       |                | 137      |
| Ave Issued Speed                    | 31     | 29     | 33     | 31     | 33     | 32     | 33     |        |        |        |        |        |                | 32          |                 | 32         | 3              | 32       |
| Ave Issued Red Seconds              | 0.4    | 0.4    | 1.1    | 2.4    | 0.4    | 1.4    | 6.2    |        |        |        |        |        |                | .8          |                 | .8         |                | 1        |
| Citiation / Violation Iss Rate      | 35%    | 32%    | 17%    | 40%    | 32%    | 31%    | 14%    |        |        |        |        |        |                | 9%          |                 | 9%         |                | 9%       |
| Controllable Iss Rate               | 98%    | 97%    | 56%    | 100%   | 100%   | 91%    | 100%   |        |        |        |        |        | 92             | 2%          | 9:              | 2%         | 98             | 3%       |

| _                                 |        |        |        |        |        |        |        |        |        | _      |        |        | Vear to De | te Average | Vearte   | Date Total | 2014     | Average |
|-----------------------------------|--------|--------|--------|--------|--------|--------|--------|--------|--------|--------|--------|--------|------------|------------|----------|------------|----------|---------|
| Events                            | Jan-15 | Feb-15 | Mar-15 | Apr-15 | May-15 | Jun-15 | Jul-15 | Aug-15 | Sep-15 | Oct-15 | Nov-15 | Dec-15 | Quantity   | %          | Quantity | %          | Quantity | %       |
| Non-Violations                    | 28     | 15     | 19     | 11     | 14     | 6      | 17     |        |        |        |        |        | 16         | 22%        | 110      | 22%        | 18       | 27%     |
| Violations                        | 95     | 52     | 47     | 53     | 47     | 39     | 48     |        |        |        |        |        | 54         | 78%        | 381      | 78%        | 49       | 73%     |
| Total:                            | 123    | 67     | 66     | 64     | 61     | 45     | 65     |        |        |        |        |        | 70         | 100%       | 491      | 100%       | 67       | 100%    |
| Violations                        |        |        |        |        |        |        |        |        |        |        |        |        |            |            |          |            |          |         |
| Uncontrollable Non-Issued         | 42     | 25     | 23     | 35     | 30     | 14     | 35     |        |        |        |        |        | 29         | 54%        | 204      | 54%        | 23       | 47%     |
| Controllable Non-Issued           | 5      | 4      | 11     | 2      | 2      | 3      | 3      |        |        |        |        |        | 4          | 8%         | 30       | 8%         | 4        | 9%      |
| Citations                         | 48     | 23     | 13     | 16     | 15     | 22     | 10     |        |        |        |        |        | 21         | 39%        | 147      | 39%        | 22       | 44%     |
| Total:                            | 95     | 52     | 47     | 53     | 47     | 39     | 48     |        |        |        |        |        | 54         | 100%       | 381      | 100%       | 50       | 100%    |
| Non-Violations                    |        |        |        |        |        |        |        |        |        |        |        |        |            |            |          |            |          |         |
| Rear Axle Violation               | 0      | 0      | 0      | 0      | 1      | 0      | 0      |        |        |        |        |        | 1          | 5%         | 1        | 1%         | 2        | 11%     |
| Emergency Vehicle                 | 6      | 3      | 1      | 3      | 1      | 0      | 1      |        |        |        |        |        | 3          | 14%        | 15       | 14%        | 3        | 17%     |
| Right Turn                        | 3      | 3      | 1      | 0      | 0      | 0      | 0      |        |        |        |        |        | 2          | 13%        | 7        | 6%         | 4        | 18%     |
| No Violation Occurred             | 19     | 9      | 17     | 8      | 12     | 6      | 16     |        |        |        |        |        | 12         | 68%        | 87       | 79%        | 10       | 54%     |
| Total:                            | 28     | 15     | 19     | 11     | 14     | 6      | 17     |        |        |        |        |        | 18         | 100%       | 110      | 100%       | 19       | 100%    |
| Uncontrollable Non-Issued Violat  | ions   |        |        |        |        |        |        |        |        |        |        |        |            |            |          |            |          |         |
| No Plate                          | 21     | 15     | 12     | 23     | 11     | 3      | 17     |        |        |        |        |        | 15         | 43%        | 102      | 50%        | 10       | 27%     |
| Out of State Plate                | 1      | 3      | 3      | 4      | 3      | 0      | 0      |        |        |        |        |        | 3          | 8%         | 14       | 7%         | 3        | 8%      |
| Glare on Plate                    | 0      | 0      | 0      | 0      | 0      | 0      | 0      |        |        |        |        |        | 0          | 0%         | 0        | 0%         | 6        | 17%     |
| Illegible Plate                   | 0      | 0      | 0      | 1      | 0      | 2      | 2      |        |        |        |        |        | 2          | 5%         | 5        | 2%         | 1        | 3%      |
| Plate Obstructed                  | 1      | 0      | 0      | 0      | 0      | 0      | 0      |        |        |        |        |        | 1          | 3%         | 1        | 0%         | 2        | 4%      |
| Windshield Glare                  | 3      | 0      | 2      | 2      | 11     | 4      | 9      |        |        |        |        |        | 5          | 15%        | 31       | 15%        | 3        | 10%     |
| Driver Obstructed                 | 4      | 2      | 2      | 3      | 1      | 2      | 3      |        |        |        |        |        | 2          | 7%         | 17       | 8%         | 3        | 7%      |
| Car Obstructed                    | 1      | 0      | 0      | 1      | 1      | 1      | 0      |        |        |        |        |        | 1          | 3%         | 4        | 2%         | 1        | 4%      |
| No DMV Match Found                | 8      | 4      | 4      | 1      | 3      | 1      | 4      |        |        |        |        |        | 4          | 11%        | 25       | 12%        | 3        | 9%      |
| LASD Expired                      | 0      | 0      | 0      | 0      | 0      | 0      | 0      |        |        |        |        |        | 0          | 0%         | 0        | 0%         | 2        | 6%      |
| LASD Return                       | 3      | 1      | 0      | 0      | 0      | 1      | 0      |        |        |        |        |        | 2          | 5%         | 5        | 2%         | 2        | 6%      |
| Yellow Interval Not Met           | 0      | 0      | 0      | 0      | 0      | 0      | 0      |        |        |        |        |        | 0          | 0%         | 0        | 0%         | 0        | 0%      |
| Other                             | 0      | 0      | 0      | 0      | 0      | 0      | 0      |        |        |        |        |        | 0          | 0%         | 0        | 0%         | 0        | 0%      |
| Total:                            | 42     | 25     | 23     | 35     | 30     | 14     | 35     |        |        |        |        |        | 34         | 100%       | 204      | 100%       | 35       | 100%    |
| Controllable Non-Issued Violation | าร     |        |        |        |        |        |        |        |        |        |        |        |            |            |          |            |          |         |
| Framing of Plate                  | 0      | 0      | 0      | 0      | 0      | 0      | 0      |        |        |        |        |        | 0          | 0%         | 0        | 0%         | 1        | 8%      |
| Focus / Clarity of Plate          | 0      | 0      | 0      | 0      | 0      | 0      | 0      |        |        |        |        |        | 0          | 0%         | 0        | 0%         | 0        | 0%      |
| Dark Interior                     | 5      | 2      | 4      | 2      | 2      | 2      | 3      |        |        |        |        |        | 3          | 22%        | 20       | 67%        | 3        | 25%     |
| Framing of Driver                 | 0      | 0      | 0      | 0      | 0      | 0      | 0      |        |        |        |        |        | 0          | 0%         | 0        | 0%         | 0        | 0%      |
| Focus / Clarity of Driver         | 0      | 0      | 0      | 0      | 0      | 1      | 0      |        |        |        |        |        | 1          | 8%         | 1        | 3%         | 0        | 0%      |
| Framing of Car                    | 0      | 0      | 0      | 0      | 0      | 0      | 0      |        |        |        |        |        | 0          | 0%         | 0        | 0%         | 0        | 0%      |
| Operator / Data Error             | 0      | 0      | 7      | 0      | 0      | 0      | 0      |        |        |        |        |        | 7          | 54%        | 7        | 23%        | 8        | 60%     |
| Exposure                          | 0      | 2      | 0      | 0      | 0      | 0      | 0      |        |        |        |        |        | 2          | 16%        | 2        | 7%         | 0        | 0%      |
| Equipment Malfunction             | 0      | 0      | 0      | 0      | 0      | 0      | 0      |        |        |        |        |        | 0          | 0%         | 0        | 0%         | 1        | 8%      |
| Xerox Expired                     | 0      | 0      | 0      | 0      | 0      | 0      | 0      |        |        |        |        |        | 0          | 0%         | 0        | 0%         | 0        | 0%      |
| Total:                            | 5      | 4      | 11     | 2      | 2      | 3      | 3      |        |        |        |        |        | 13         | 100%       | 30       | 100%       | 13       | 100%    |
| Summary Metrics                   |        |        |        |        |        |        |        |        |        |        |        |        | Year to Da | te Average | Year to  | Date Total | 2014 A   | Average |
| Daily Ave Vehicle Passes          | 14,007 | 13,052 | 12,877 | 12,718 | 11,694 | 12,285 | 11,939 |        |        |        |        |        | 12,        | 653        | 88       | ,572       |          | ,359    |
| Ave Issued Speed                  | 31     | 32     | 31     | 35     | 38     | 36     | 35     |        |        |        |        |        | 3          | 34         |          | 34         |          | 33      |
| Ave Issued Red Seconds            | 0.5    | 0.4    | 0.5    | 0.5    | 0.4    | 0.5    | 0.6    |        |        |        |        |        | 0          | .5         | (        | 0.5        | 1        | .6      |
| Citiation / Violation Iss Rate    | 51%    | 44%    | 28%    | 30%    | 32%    | 56%    | 21%    |        |        |        |        |        |            | 7%         |          | 7%         |          | 5%      |
| Controllable Iss Rate             | 91%    | 85%    | 54%    | 89%    | 88%    | 88%    | 77%    |        |        |        |        |        |            | 2%         |          | 2%         |          | 8%      |
|                                   |        |        |        |        |        |        | 1      |        | i      |        |        |        |            |            | -        |            |          |         |