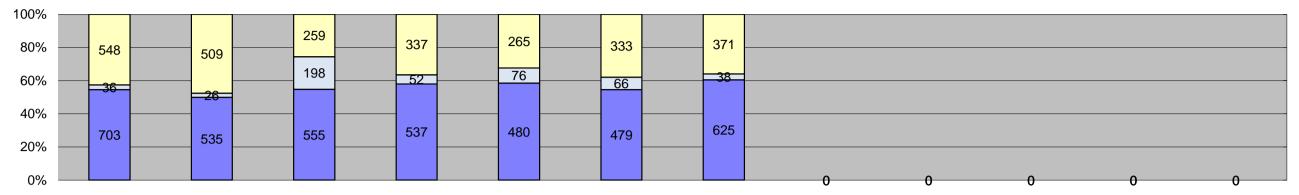

The driver was never apprehended, he said.

| □Citations                 |
|----------------------------|
| □ Controllable Non-Issued  |
| ■Uncontrollable Non-Issued |

| Events                            | Jan-15       | Feb-15  | Mar-15  | Apr-15  | May-15  | Jun-15  | Jul-15  | Aug-15 | Sep-15          | Oct-15 | Nov-15  | Dec-15 | Year to Da | te Average |          | ate Total          | 2014 A   | verage |
|-----------------------------------|--------------|---------|---------|---------|---------|---------|---------|--------|-----------------|--------|---------|--------|------------|------------|----------|--------------------|----------|--------|
|                                   |              |         |         |         | •       |         |         | Aug-13 | <u> 3e</u> ρ-13 | OCI-13 | 1407-13 | Dec-13 | Quantity   | %<br>470/  | Quantity | %<br>4 <b>7</b> 0/ | Quantity | %      |
| Non-Violations                    | 1,405        | 790     | 990     | 1,014   | 766     | 604     | 719     |        |                 |        |         |        | 898        | 47%        | 6,288    | 47%                | 2,129    | 55%    |
| Violations                        | 1,287        | 1,070   | 1,012   | 926     | 821     | 878     | 1,034   |        |                 |        |         |        | 1,004      | 53%        | 7,028    | 53%                | 1,710    | 45%    |
| Total:                            | 2,692        | 1,860   | 2,002   | 1,940   | 1,587   | 1,482   | 1,753   |        |                 |        |         |        | 1,902      | 100%       | 13,316   | 100%               | 3,839    | 100%   |
| Violations                        |              |         |         |         |         |         |         |        |                 |        |         |        |            |            |          |                    |          |        |
| Uncontrollable Non-Issued         | 703          | 535     | 555     | 537     | 480     | 479     | 625     |        |                 |        |         |        | 559        | 56%        | 3,914    | 56%                | 901      | 53%    |
| Controllable Non-Issued           | 36           | 26      | 198     | 52      | 76      | 66      | 38      |        |                 |        |         |        | 70         | 7%         | 492      | 7%                 | 57       | 3%     |
| Citations                         | 548          | 509     | 259     | 337     | 265     | 333     | 371     |        |                 |        |         |        | 375        | 37%        | 2,622    | 37%                | 752      | 44%    |
| Total:                            | 1,287        | 1,070   | 1,012   | 926     | 821     | 878     | 1,034   |        |                 |        |         |        | 1,004      | 100%       | 7,028    | 100%               | 1,710    | 100%   |
| Non-Violations                    |              | -       |         |         |         |         |         |        |                 |        |         |        |            |            |          |                    |          |        |
| Rear Axle Violation               | 3            | 4       | 0       | 1       | 1       | 4       | 0       |        |                 |        |         |        | 3          | 0%         | 13       | 0%                 | 21       | 1%     |
| Emergency Vehicle                 | 87           | 66      | 86      | 74      | 51      | 57      | 82      |        |                 |        |         |        | 72         | 8%         | 503      | 8%                 | 82       | 4%     |
| Right Turn                        | 492          | 396     | 271     | 243     | 251     | 102     | 48      |        |                 |        |         |        | 258        | 29%        | 1,803    | 29%                | 1,100    | 52%    |
| No Violation Occurred             | 823          | 324     | 633     | 696     | 463     | 441     | 589     |        |                 |        |         |        | 567        | 63%        | 3,969    | 63%                | 927      | 44%    |
| Total:                            | 1,405        | 790     | 990     | 1,014   | 766     | 604     | 719     |        |                 |        |         |        | 899        | 100%       | 6,288    | 100%               | 2,129    | 100%   |
| Uncontrollable Non-Issued Violat  | ions         |         |         |         |         |         |         |        |                 |        |         |        |            |            |          |                    |          |        |
| No Plate                          | 330          | 248     | 241     | 216     | 175     | 198     | 231     |        |                 |        |         |        | 234        | 42%        | 1,639    | 42%                | 361      | 39%    |
| Out of State Plate                | 66           | 51      | 57      | 49      | 27      | 6       | 1       |        |                 |        |         |        | 37         | 7%         | 257      | 7%                 | 91       | 10%    |
| Glare on Plate                    | 2            | 6       | 3       | 0       | 5       | 2       | 0       |        |                 |        |         |        | 4          | 1%         | 18       | 0%                 | 25       | 3%     |
| Illegible Plate                   | 3            | 5       | 32      | 25      | 21      | 38      | 82      |        |                 |        |         |        | 29         | 5%         | 206      | 5%                 | 36       | 4%     |
| Plate Obstructed                  | 11           | 10      | 2       | 7       | 8       | 11      | 7       |        |                 |        |         |        | 8          | 1%         | 56       | 1%                 | 15       | 2%     |
| Windshield Glare                  | 108          | 53      | 108     | 117     | 131     | 78      | 124     |        |                 |        |         |        | 103        | 18%        | 719      | 18%                | 120      | 13%    |
| Driver Obstructed                 | 75           | 55      | 40      | 47      | 47      | 23      | 52      |        |                 |        |         |        | 48         | 9%         | 339      | 9%                 | 33       | 4%     |
| Car Obstructed                    | 16           | 13      | 9       | 4       | 10      | 11      | 7       |        |                 |        |         |        | 10         | 2%         | 70       | 2%                 | 19       | 2%     |
| No DMV Match Found                | 77           | 76      | 56      | 63      | 47      | 73      | 92      |        |                 |        |         |        | 69         | 12%        | 484      | 12%                | 119      | 13%    |
| LASD Expired                      | 0            | 0       | 0       | 0       | 0       | 2       | 0       |        |                 |        |         |        | 2          | 0%         | 2        | 0%                 | 36       | 4%     |
| LASD Return                       | 15           | 18      | 7       | 9       | 9       | 35      | 27      |        |                 |        |         |        | 17         | 3%         | 120      | 3%                 | 55       | 6%     |
| Yellow Interval Not Met           | 0            | 0       | 0       | 0       | 0       | 0       | 0       |        |                 |        |         |        | 0          | 0%         | 0        | 0%                 | 0        | 0%     |
| Other                             | 0            | 0       | 0       | 0       | 0       | 2       | 2       |        |                 |        |         |        | 2          | 0%         | 4        | 0%                 | 18       | 2%     |
| Total:                            | 703          | 535     | 555     | 537     | 480     | 479     | 625     |        |                 |        |         |        | 563        | 100%       | 3,914    | 100%               | 927      | 100%   |
| Controllable Non-Issued Violation |              |         |         |         |         |         |         |        |                 |        |         |        |            |            | ,        |                    |          |        |
| Framing of Plate                  | 0            | 0       | 0       | 0       | 0       | 0       | 0       |        |                 |        |         |        | 0          | 0%         | 0        | 0%                 | 3        | 3%     |
| Focus / Clarity of Plate          | 0            | 1       | 0       | 0       | 0       | 5       | 0       |        |                 |        |         |        | 3          | 4%         | 6        | 1%                 | 20       | 22%    |
| Dark Interior                     | 21           | 17      | 32      | 25      | 23      | 16      | 10      |        |                 |        |         |        | 21         | 27%        | 144      | 29%                | 24       | 26%    |
| Framing of Driver                 | 0            | 0       | 0       | 0       | 0       | 0       | 0       |        |                 |        |         |        | 0          | 0%         | 0        | 0%                 | 1        | 1%     |
| Focus / Clarity of Driver         | 0            | 0       | 0       | 0       | 0       | 1       | 0       |        |                 |        |         |        | 1          | 1%         | 1        | 0%                 | 9        | 10%    |
| Framing of Car                    | 0            | 0       | 0       | 0       | 0       | 1       | 0       |        |                 |        |         |        | 1          | 1%         | 1        | 0%                 | 2        | 2%     |
| Operator / Data Error             | 2            | 2       | 134     | 1       | 22      | 15      | 20      |        |                 |        |         |        | 28         | 37%        | 196      | 40%                | 6        | 6%     |
| Exposure                          | 0            | 2       | 0       | 0       | 0       | 0       | 0       |        |                 |        |         |        | 2          | 3%         | 2        | 0%                 | 6        | 6%     |
| Equipment Malfunction             | 13           | 4       | 32      | 26      | 31      | 28      | 8       |        |                 |        |         |        | 20         | 27%        | 142      | 29%                | 19       | 21%    |
| Xerox Expired                     | 0            | 0       | 0       | 0       | 0       | 0       | 0       |        |                 |        |         |        | 0          | 0%         | 0        | 0%                 | 2        | 2%     |
| Total:                            | 36           | 26      | 198     | 52      | 76      | 66      | 38      |        |                 |        |         |        | 76         | 100%       | 492      | 100%               | 91       | 100%   |
| Summary Metrics                   |              |         |         |         | - 0     |         |         |        |                 |        |         |        |            | te Average |          | Date Total         | 2014 A   |        |
| Daily Ave Vehicle Passes          | 208,972      | 224,647 | 256,599 | 215,520 | 194,759 | 210,913 | 190,462 |        |                 |        |         |        | 214        |            |          | 1,872              |          | ,023   |
| Ave Issued Speed                  | 33           | 31      | 32      | 32      | 33      | 32      | 32      |        |                 |        |         |        |            | 2          |          | 2                  |          | 2      |
| Ave Issued Red Seconds            | 1.0          | 0.7     | 0.7     | 2.7     | 2.6     | 1.5     | 2.3     |        |                 |        |         |        |            | .6         |          | .6                 | 0.       |        |
| Citiation / Violation Iss Rate    | 43%          | 48%     | 26%     | 36%     | 32%     | 38%     | 36%     |        |                 |        |         |        |            | <u>'</u> % |          | <u>'</u> %         | 44       |        |
| Controllable Iss Rate             | 94%          | 95%     | 57%     | 87%     | 78%     | 83%     | 91%     |        |                 |        |         |        |            | 3%         |          | 3%                 | 93       |        |
| CONTROLLANCE 199 Mare             | <b>34</b> 70 | 95%     | 37 70   | 0170    | 1070    | 0370    | Ø 1 70  |        |                 |        |         |        | 03         | , / U      | 03       | , /0               | 1 93     | , , 0  |