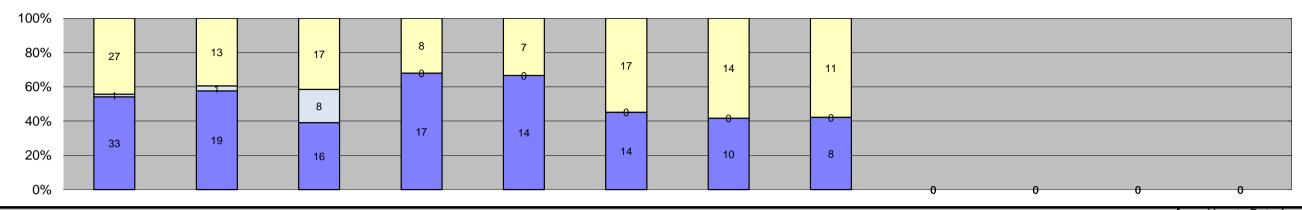

Violation Iss Rate    | 33%           | 30%      | 33%    | 48%      | 2%     | 21%    | 39%    | 25%      |        |        |        |        | 29                     |            |                       | 9%         |                    | 0%           |
| Controllable Iss Rate             | 94%           | 100%     | 75%    | 100%     | 4%     | 33%    | 62%    | 87%      |        |        |        |        | 69                     |            |                       | 9%         |                    | 5%           |
| SSITE SHADIS 100 I (ALO           | O-1 / U       | 10070    | 1070   | 10070    | 770    | 0070   | 02 /0  | 31 /0    | 1      |        | 1      | I      | 1                      |            |                       | •          |                    |              |





| Events                                    | Jan-15     | Feb-15 | Mar-15   | Apr-15   | May-15 | Jun-15   | Jul-15   | Aug-15   | Sep-15 | Oct-15 | Nov-15 | Dec-15 | Year to Da<br>Quantity | ate Average | Year to I<br>Quantity | Date Total | 2014 A<br>Quantity | Average  |
|-------------------------------------------|------------|--------|----------|----------|--------|----------|----------|----------|--------|--------|--------|--------|------------------------|-------------|-----------------------|------------|--------------------|----------|
| Non-Violations                            | 26         | 20     | 33       | 36       | 51     | 45       | 52       | 56       |        |        |        |        | 40                     | 56%         | 319                   | 56%        | 22