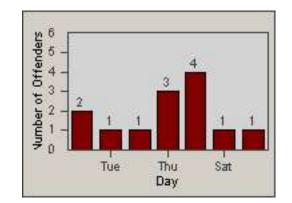

## **Redflex Redlight Offender Statistics**

| CONTRACT:  | Newark, CA  | LOCATION: | NWK-CHMO-01 Cherry |
|------------|-------------|-----------|--------------------|
| DATE FROM: | 01-Jul-2012 | DATE TO:  | 31-Jul-2012        |



LANE 1



1















## **Redflex Redlight Offender Statistics**

| CONTRACT:  | Newark, CA  | LOCATION: | NWK-CHMO-01 Cherry |
|------------|-------------|-----------|--------------------|
| DATE FROM: | 01-Jul-2012 | DATE TO:  | 31-Jul-2012        |



















## **Redflex Redlight Offender Statistics**

| CONTRACT:  | Newark, CA  | LOCATION: | NWK-CHMO-01 Cherry |
|------------|-------------|-----------|--------------------|
| DATE FROM: | 01-Jul-2012 | DATE TO:  | 31-Jul-2012        |









LANE TOTAL