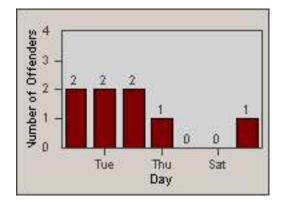

## **Redflex Redlight Offender Statistics**

| CONTRACT:  | Newark, CA  | LOCATION: | NWK-CHMO-01 Cherry |
|------------|-------------|-----------|--------------------|
| DATE FROM: | 01-Jul-2012 | DATE TO:  | 31-Jul-2012        |



LANE 1



1















## **Redflex Redlight Offender Statistics**

| CONTRACT:  | Newark, CA  | LOCATION: | NWK-CHMO-01 Cherry |
|------------|-------------|-----------|--------------------|
| DATE FROM: | 01-Jul-2012 | DATE TO:  | 31-Jul-2012        |



















## **Redflex Redlight Offender Statistics**

| CONTRACT:  | Newark, CA  | LOCATION: | NWK-CHMO-01 Cherry |
|------------|-------------|-----------|--------------------|
| DATE FROM: | 01-Jul-2012 | DATE TO:  | 31-Jul-2012        |









LANE TOTAL