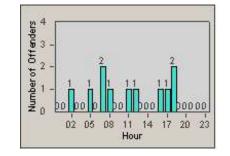

0000

02 05 08

11 14 17 20

Hour

23

0

Thu

Day

Tue

Sat

0

D

11 po o o o o o o 1 po o o 1 po o

Time into Red (secs)

2

0.2 0.5 0.8 1.1 1.4 1.7

## **Redflex Redlight Offender Statistics**

| CONTRACT:  | Newark, CA | LOCATION: | NWK-MOCE-01 Cedar Blvd |
|------------|------------|-----------|------------------------|
| DATE FROM: | 1/Jul/2010 | DATE TO:  | 31/Jul/2010            |













status a definition of the second se





## **Redflex Redlight Offender Statistics**

| CONTRACT:  | Newark, CA | LOCATION: | NWK-MOCE-01 Cedar Blvd |
|------------|------------|-----------|------------------------|
| DATE FROM: | 1/Jul/2010 | DATE TO:  | 31/Jul/2010            |















## LANE TOTAL