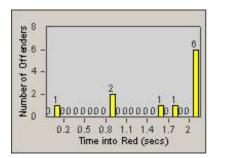

0000

02 05 08

11 14 17 20

Hour

23

0

Thu

Day

Tue

Sat

0

D

11 po o o o o o o 1 po o o 1 po o

Time into Red (secs)

2

0.2 0.5 0.8 1.1 1.4 1.7

## **Redflex Redlight Offender Statistics**

| CONTRACT:  | Newark, CA | LOCATION: | NWK-MOCE-01 Cedar Blvd |
|------------|------------|-----------|------------------------|
| DATE FROM: | 1/Jul/2010 | DATE TO:  | 31/Jul/2010            |













status a definition of the second se





## **Redflex Redlight Offender Statistics**

| CONTRACT:  | Newark, CA | LOCATION: | NWK-MOCE-01 Cedar Blvd |
|------------|------------|-----------|------------------------|
| DATE FROM: | 1/Jul/2010 | DATE TO:  | 31/Jul/2010            |















## LANE TOTAL