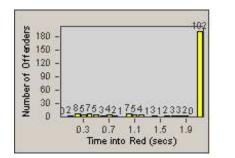

0000

02 05 08

11 14 17 20

Hour

23

0

Thu

Day

Tue

Sat

0

D

11 po o o o o o o 1 po o o 1 po o

Time into Red (secs)

2

0.2 0.5 0.8 1.1 1.4 1.7