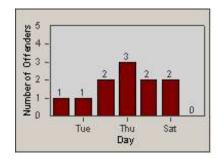

0000

02 05 08

11 14 17 20

Hour

23

0

Thu

Day

Tue

Sat

0

D

11 po o o o o o o 1 po o o 1 po o

Time into Red (secs)

2

0.2 0.5 0.8 1.1 1.4 1.7