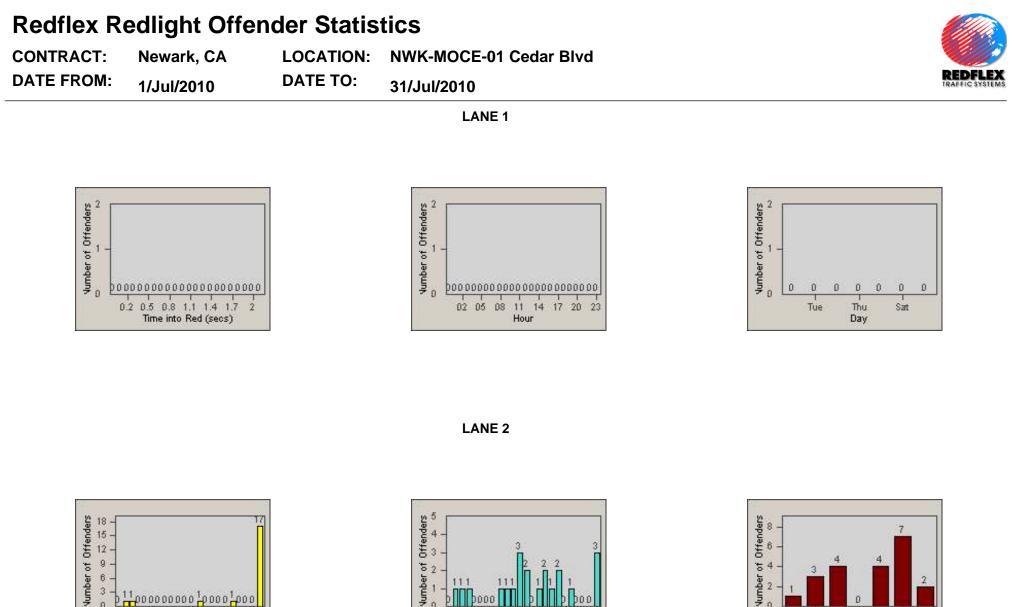

0000

02 05 08

11 14 17 20

Hour

23

0

Thu

Day

Tue

Sat

0

D

11 po o o o o o o 1 po o o 1 po o

Time into Red (secs)

2

0.2 0.5 0.8 1.1 1.4 1.7