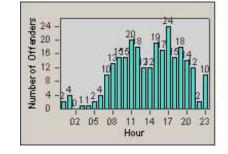

0000

02 05 08

11 14 17 20

Hour

23

0

Thu

Day

Tue

Sat

0

D

11 po o o o o o o 1 po o o 1 po o

Time into Red (secs)

2

0.2 0.5 0.8 1.1 1.4 1.7