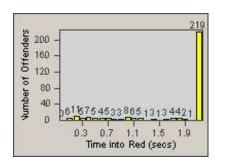

0000

02 05 08

11 14 17 20

Hour

23

0

Thu

Day

Tue

Sat

0

D

11 po o o o o o o 1 po o o 1 po o

Time into Red (secs)

2

0.2 0.5 0.8 1.1 1.4 1.7