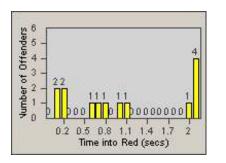

0000

02 05 08

11 14 17 20

Hour

23

0

Thu

Day

Tue

Sat

0

D

11 po o o o o o o 1 po o o 1 po o

Time into Red (secs)

2

0.2 0.5 0.8 1.1 1.4 1.7