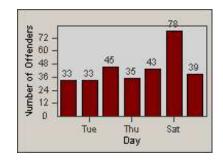

## **Redflex Redlight Offender Statistics**

| CONTRACT:  | Newark, CA | LOCATION: | NWK-MOCE-01 Cedar Blvd |
|------------|------------|-----------|------------------------|
| DATE FROM: | 1/Jul/2010 | DATE TO:  | 31/Jul/2010            |