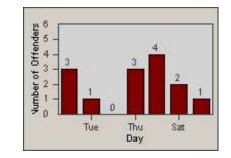

0000

02 05 08

11 14 17 20

Hour

23

0

Thu

Day

Tue

Sat

0

D

11 po o o o o o o 1 po o o 1 po o

Time into Red (secs)

2

0.2 0.5 0.8 1.1 1.4 1.7