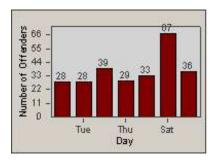

0000

02 05 08

11 14 17 20

Hour

23

0

Thu

Day

Tue

Sat

0

D

11 po o o o o o o 1 po o o 1 po o

Time into Red (secs)

2

0.2 0.5 0.8 1.1 1.4 1.7