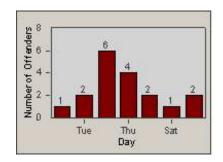

# **Redflex Redlight Offender Statistics**

| CONTRACT:  | Redding    | LOCATION: | <b>RED-PITE-01 Pine St and Tehema St</b> |
|------------|------------|-----------|------------------------------------------|
| DATE FROM: | 1/Jul/2010 | DATE TO:  | 31/Jul/2010                              |

### LANE TOTAL