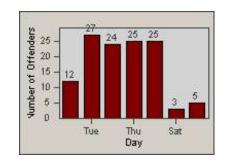

ing DATE FROM: 1/Jul/2010

**CONTRACT:** 

DATE TO: 31/Jul/2010

LANE 1









### Vumber of Offenders 33 0000000 02 05 08 11 14 17 20 23 Hour

LANE 2





LANE 3

# **Redflex Redlight Offender Statistics**

| CONTRACT:  | Redding    | LOCATION: | <b>RED-PITE-01 Pine St and Tehema St</b> |
|------------|------------|-----------|------------------------------------------|
| DATE FROM: | 1/Jul/2010 | DATE TO:  | 31/Jul/2010                              |



















# **Redflex Redlight Offender Statistics**

| CONTRACT:  | Redding    | LOCATION: | <b>RED-PITE-01 Pine St and Tehema St</b> |
|------------|------------|-----------|------------------------------------------|
| DATE FROM: | 1/Jul/2010 | DATE TO:  | 31/Jul/2010                              |









### LANE TOTAL