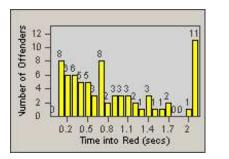

## **Redflex Redlight Offender Statistics**

### LOCATION: **RED-PITE-01 Pine St and Tehema St**

Redding DATE FROM: 1/Jul/2010

**CONTRACT:** 

DATE TO: 31/Jul/2010

LANE 1









### Vumber of Offenders 33 0000000 02 05 08 11 14 17 20 23 Hour

LANE 2





LANE 3

# **Redflex Redlight Offender Statistics**

| CONTRACT:  | Redding    | LOCATION: | <b>RED-PITE-01 Pine St and Tehema St</b> |
|------------|------------|-----------|------------------------------------------|
| DATE FROM: | 1/Jul/2010 | DATE TO:  | 31/Jul/2010                              |



















# **Redflex Redlight Offender Statistics**

| CONTRACT:  | Redding    | LOCATION: | <b>RED-PITE-01 Pine St and Tehema St</b> |
|------------|------------|-----------|------------------------------------------|
| DATE FROM: | 1/Jul/2010 | DATE TO:  | 31/Jul/2010                              |









### LANE TOTAL