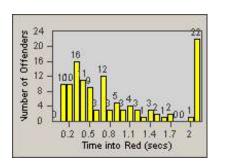

Redding DATE FROM: 1/Jul/2010

**CONTRACT:** 

DATE TO: 31/Jul/2010

LANE 1









### Vumber of Offenders 33 0000000 02 05 08 11 14 17 20 23 Hour

LANE 2





LANE 3

# **Redflex Redlight Offender Statistics**

| CONTRACT:  | Redding    | LOCATION: | <b>RED-PITE-01 Pine St and Tehema St</b> |
|------------|------------|-----------|------------------------------------------|
| DATE FROM: | 1/Jul/2010 | DATE TO:  | 31/Jul/2010                              |



















# **Redflex Redlight Offender Statistics**

| CONTRACT:  | Redding    | LOCATION: | <b>RED-PITE-01 Pine St and Tehema St</b> |
|------------|------------|-----------|------------------------------------------|
| DATE FROM: | 1/Jul/2010 | DATE TO:  | 31/Jul/2010                              |









### LANE TOTAL