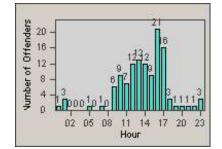

dding DATE FROM: 1/Jul/2010

**CONTRACT:** 

DATE TO: 31/Jul/2010

LANE 1









### Vumber of Offenders 33 0000000 02 05 08 11 14 17 20 23 Hour

LANE 2





LANE 3

# **Redflex Redlight Offender Statistics**

| CONTRACT:  | Redding    | LOCATION: | <b>RED-PITE-01 Pine St and Tehema St</b> |
|------------|------------|-----------|------------------------------------------|
| DATE FROM: | 1/Jul/2010 | DATE TO:  | 31/Jul/2010                              |



















# **Redflex Redlight Offender Statistics**

| CONTRACT:  | Redding    | LOCATION: | <b>RED-PITE-01 Pine St and Tehema St</b> |
|------------|------------|-----------|------------------------------------------|
| DATE FROM: | 1/Jul/2010 | DATE TO:  | 31/Jul/2010                              |









### LANE TOTAL