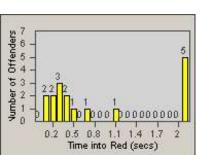

## **Redflex Redlight Offender Statistics**

### LOCATION: **RED-PITE-01 Pine St and Tehema St**

Redding DATE FROM: 1/Jul/2010

**CONTRACT:** 

DATE TO: 31/Jul/2010

LANE 1









### Vumber of Offenders 33 0000000 02 05 08 11 14 17 20 23 Hour

LANE 2





LANE 3

# **Redflex Redlight Offender Statistics**

| CONTRACT:  | Redding    | LOCATION: | <b>RED-PITE-01 Pine St and Tehema St</b> |
|------------|------------|-----------|------------------------------------------|
| DATE FROM: | 1/Jul/2010 | DATE TO:  | 31/Jul/2010                              |



















# **Redflex Redlight Offender Statistics**

| CONTRACT:  | Redding    | LOCATION: | <b>RED-PITE-01 Pine St and Tehema St</b> |
|------------|------------|-----------|------------------------------------------|
| DATE FROM: | 1/Jul/2010 | DATE TO:  | 31/Jul/2010                              |









### LANE TOTAL