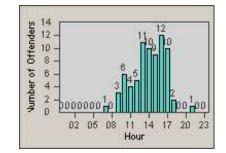

## **Redflex Redlight Offender Statistics**

### LOCATION: **RED-PITE-01 Pine St and Tehema St**

Redding DATE FROM: 1/Jul/2010

**CONTRACT:** 

DATE TO: 31/Jul/2010

LANE 1









### Vumber of Offenders 33 0000000 02 05 08 11 14 17 20 23 Hour

LANE 2





LANE 3

# **Redflex Redlight Offender Statistics**

| CONTRACT:  | Redding    | LOCATION: | <b>RED-PITE-01 Pine St and Tehema St</b> |
|------------|------------|-----------|------------------------------------------|
| DATE FROM: | 1/Jul/2010 | DATE TO:  | 31/Jul/2010                              |



















# **Redflex Redlight Offender Statistics**

| CONTRACT:  | Redding    | LOCATION: | <b>RED-PITE-01 Pine St and Tehema St</b> |
|------------|------------|-----------|------------------------------------------|
| DATE FROM: | 1/Jul/2010 | DATE TO:  | 31/Jul/2010                              |









### LANE TOTAL