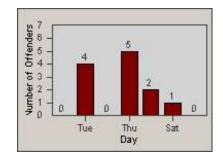

## **Redflex Redlight Offender Statistics**

### LOCATION: **RED-PITE-01 Pine St and Tehema St**

Redding DATE FROM: 1/Jul/2010

**CONTRACT:** 

DATE TO: 31/Jul/2010

LANE 1









### Vumber of Offenders 33 0000000 02 05 08 11 14 17 20 23 Hour

LANE 2





LANE 3

# **Redflex Redlight Offender Statistics**

| CONTRACT:  | Redding    | LOCATION: | <b>RED-PITE-01 Pine St and Tehema St</b> |
|------------|------------|-----------|------------------------------------------|
| DATE FROM: | 1/Jul/2010 | DATE TO:  | 31/Jul/2010                              |



















# **Redflex Redlight Offender Statistics**

| CONTRACT:  | Redding    | LOCATION: | <b>RED-PITE-01 Pine St and Tehema St</b> |
|------------|------------|-----------|------------------------------------------|
| DATE FROM: | 1/Jul/2010 | DATE TO:  | 31/Jul/2010                              |









### LANE TOTAL