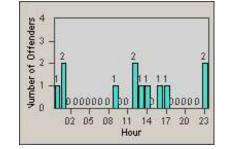

## **Redflex Redlight Offender Statistics**

### LOCATION: **RED-PITE-01 Pine St and Tehema St**

Redding DATE FROM: 1/Jul/2010

**CONTRACT:** 

DATE TO: 31/Jul/2010

LANE 1









### Vumber of Offenders 33 0000000 02 05 08 11 14 17 20 23 Hour

LANE 2





LANE 3

# **Redflex Redlight Offender Statistics**

| CONTRACT:  | Redding    | LOCATION: | <b>RED-PITE-01 Pine St and Tehema St</b> |
|------------|------------|-----------|------------------------------------------|
| DATE FROM: | 1/Jul/2010 | DATE TO:  | 31/Jul/2010                              |



















# **Redflex Redlight Offender Statistics**

| CONTRACT:  | Redding    | LOCATION: | <b>RED-PITE-01 Pine St and Tehema St</b> |
|------------|------------|-----------|------------------------------------------|
| DATE FROM: | 1/Jul/2010 | DATE TO:  | 31/Jul/2010                              |









### LANE TOTAL