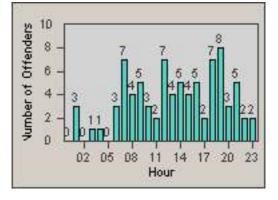

CONTRACT: Redding DATE FROM: 01-Jun-2018

LOCATION: DATE TO:

30-Jun-2018

REDFLEX TRAFFIC SYSTEMS

LANE 1

**RED-CYHI-01 Hilltop Dr and E Cypress Ave** 

CONTRACT: Redding DATE FROM: 01-Jun-2018

LOCATION: 18 DATE TO:

30-Jun-2018

REDFLEX TRAFFIC SYSTEMS

LANE 4

**RED-CYHI-01 Hilltop Dr and E Cypress Ave** 

LANE 5

LANE TOTAL

| CONTRACT:  | Redding     | LOCATION: | RED-CYHI-01 Hilltop Dr and E Cypress Ave |
|------------|-------------|-----------|------------------------------------------|
| DATE FROM: | 01-Jun-2018 | DATE TO:  | 30-Jun-2018                              |