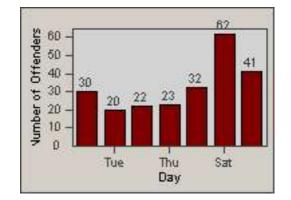

LOCATION: RED-CCCY-01 Churn Creek Rd and Cypress Ave

REDFLEX

CONTRACT: DATE FROM: Redding 01-Jun-2018

DATE TO:

30-Jun-2018

LANE 1

2

LANE 5