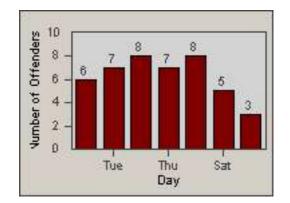

LOCATION: RED-CCCY-01 Churn Creek Rd and Cypress Ave

REDFLEX

CONTRACT: DATE FROM: Redding 01-Jun-2018

DATE TO:

30-Jun-2018

LANE 1

2

LANE 5

17 20

23

LANE 4

0.2 0.5 0.8 1.1 1.4 1.7

Time into Red (secs)

LANE TOTAL

Number of Offenders

| CONTRACT:  | Redding     | LOCATION: | RED-CCCY-01 Churn Creek Rd and Cypress Ave |
|------------|-------------|-----------|--------------------------------------------|
| DATE FROM: | 01-Jun-2018 | DATE TO:  | 30-Jun-2018                                |