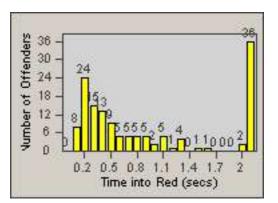

17 20

23

LANE 4

0.2 0.5 0.8 1.1 1.4 1.7

Time into Red (secs)

LANE TOTAL

Number of Offenders

| CONTRACT:  | Redding     | LOCATION: | RED-CCCY-01 Churn Creek Rd and Cypress Ave |
|------------|-------------|-----------|--------------------------------------------|
| DATE FROM: | 01-Jun-2018 | DATE TO:  | 30-Jun-2018                                |