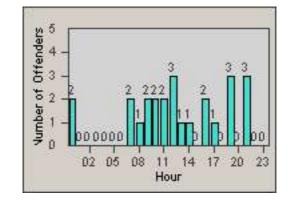

LOCATION: RED-CCCY-01 Churn Creek Rd and Cypress Ave

REDFLEX

CONTRACT: DATE FROM: Redding 01-Jun-2018

DATE TO:

30-Jun-2018

LANE 1

2

LANE 5

17 20

23

LANE 4

0.2 0.5 0.8 1.1 1.4 1.7

Time into Red (secs)

LANE TOTAL

Number of Offenders

| CONTRACT:  | Redding     | LOCATION: | RED-CCCY-01 Churn Creek Rd and Cypress Ave |
|------------|-------------|-----------|--------------------------------------------|
| DATE FROM: | 01-Jun-2018 | DATE TO:  | 30-Jun-2018                                |