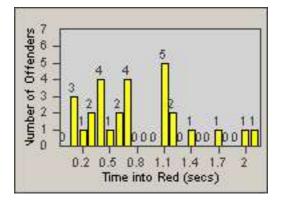

17 20

23

LANE 4

0.2 0.5 0.8 1.1 1.4 1.7

Time into Red (secs)

LANE TOTAL

Number of Offenders

| CONTRACT:  | Redding     | LOCATION: | RED-CCCY-01 Churn Creek Rd and Cypress Ave |
|------------|-------------|-----------|--------------------------------------------|
| DATE FROM: | 01-Jun-2018 | DATE TO:  | 30-Jun-2018                                |

LANE 5

20 - 133 10 - 5 0.2 0.5 0.8 1.1 1.4 1.7 2 Time into Red (secs)

LANE TOTAL

| CONTRACT:  | Redding     | LOCATION: | RED-CYBE-01 Cypress Ave and Bechelli Lane |
|------------|-------------|-----------|-------------------------------------------|
| DATE FROM: | 01-Jun-2018 | DATE TO:  | 30-Jun-2018                               |