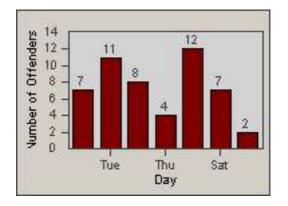

LOCATION: RED-CCCY-01 Churn Creek Rd and Cypress Ave

REDFLEX

CONTRACT: DATE FROM: Redding 01-Jun-2018

DATE TO:

30-Jun-2018

LANE 1

2

LANE 5

17 20

23

LANE 4

0.2 0.5 0.8 1.1 1.4 1.7

Time into Red (secs)

LANE TOTAL

Number of Offenders

| CONTRACT:  | Redding     | LOCATION: | RED-CCCY-01 Churn Creek Rd and Cypress Ave |
|------------|-------------|-----------|--------------------------------------------|
| DATE FROM: | 01-Jun-2018 | DATE TO:  | 30-Jun-2018                                |