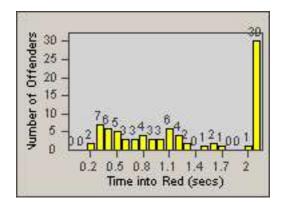

17 20

23

LANE 4

0.2 0.5 0.8 1.1 1.4 1.7

Time into Red (secs)

LANE TOTAL

Number of Offenders

| CONTRACT:  | Redding     | LOCATION: | RED-CCCY-01 Churn Creek Rd and Cypress Ave |
|------------|-------------|-----------|--------------------------------------------|
| DATE FROM: | 01-Jun-2018 | DATE TO:  | 30-Jun-2018                                |

LANE 5

20 - 133 10 - 5 0.2 0.5 0.8 1.1 1.4 1.7 2 Time into Red (secs)

LANE TOTAL

| CONTRACT:  | Redding     | LOCATION: | RED-CYBE-01 Cypress Ave and Bechelli Lane |
|------------|-------------|-----------|-------------------------------------------|
| DATE FROM: | 01-Jun-2018 | DATE TO:  | 30-Jun-2018                               |