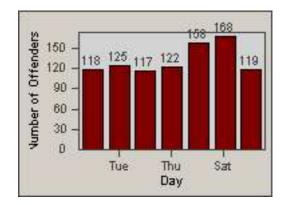

|



CONTRACT: Redding DATE FROM: 01-Jun-2018

LOCATION: DATE TO:

30-Jun-2018

REDFLEX TRAFFIC SYSTEMS

LANE 1

**RED-CYHI-01 Hilltop Dr and E Cypress Ave** 





















CONTRACT: Redding DATE FROM: 01-Jun-2018

LOCATION: 18 DATE TO:

30-Jun-2018

REDFLEX TRAFFIC SYSTEMS





LANE 4

**RED-CYHI-01 Hilltop Dr and E Cypress Ave** 



LANE 5







LANE TOTAL







| CONTRACT:  | Redding     | LOCATION: | RED-CYHI-01 Hilltop Dr and E Cypress Ave |
|------------|-------------|-----------|------------------------------------------|
| DATE FROM: | 01-Jun-2018 | DATE TO:  | 30-Jun-2018                              |



CONTRACT: Redding DATE FROM: 01-Jun-2018

LOCATION: 18 DATE TO:

): 30-Jun-2018



LANE 1

**RED-HICY-01 Hilltop Dr and E Cypress Ave** 























CONTRACT: Redding DATE FROM: 01-Jun-2

Redding LOCATION: 01-Jun-2018 DATE TO:

30-Jun-2018

LANE 4

**RED-HICY-01 Hilltop Dr and E Cypress Ave** 







LANE 5















| CONTRACT:  | Redding     | LOCATION: | RED-HICY-01 Hilltop Dr and E Cypress Ave |
|------------|-------------|-----------|------------------------------------------|
| DATE FROM: | 01-Jun-2018 | DATE TO:  | 30-Jun-2018                              |



CONTRACT: Redding DATE FROM: 01-Jun-2018

LOCATION: DATE TO:

30-Jun-2018



LANE 1

**RED-MALA-01 Lake Blvd and Market Street** 





















CONTRACT: Redding DATE FROM: 01-Jun-2018

LOCATION: DATE TO:

30-Jun-2018





LANE 4

**RED-MALA-01 Lake Blvd and Market Street** 



LANE 5









#### LANE TOTAL





| CONTRACT:  | Redding     | LOCATION: | RED-