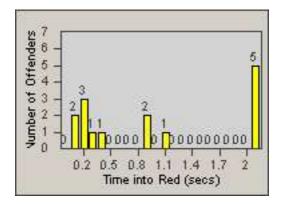

17 20

23

LANE 4

0.2 0.5 0.8 1.1 1.4 1.7

Time into Red (secs)

LANE TOTAL

Number of Offenders

| CONTRACT:  | Redding     | LOCATION: | RED-CCCY-01 Churn Creek Rd and Cypress Ave |
|------------|-------------|-----------|--------------------------------------------|
| DATE FROM: | 01-Jun-2018 | DATE TO:  | 30-Jun-2018                                |

LANE 5

20 - 133 10 - 5 0.2 0.5 0.8 1.1 1.4 1.7 2 Time into Red (secs)

LANE TOTAL

| CONTRACT:  | Redding     | LOCATION: | RED-CYBE-01 Cypress Ave and Bechelli Lane |
|------------|-------------|-----------|-------------------------------------------|
| DATE FROM: | 01-Jun-2018 | DATE TO:  | 30-Jun-2018                               |