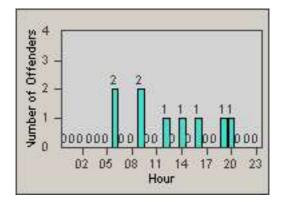

LOCATION: RED-CCCY-01 Churn Creek Rd and Cypress Ave

REDFLEX

CONTRACT: DATE FROM: Redding 01-Jun-2018

DATE TO:

30-Jun-2018

LANE 1

2

LANE 5

17 20

23

LANE 4

0.2 0.5 0.8 1.1 1.4 1.7

Time into Red (secs)

LANE TOTAL

Number of Offenders

| CONTRACT:  | Redding     | LOCATION: | RED-CCCY-01 Churn Creek Rd and Cypress Ave |
|------------|-------------|-----------|--------------------------------------------|
| DATE FROM: | 01-Jun-2018 | DATE TO:  | 30-Jun-2018                                |