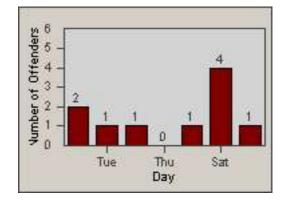

LOCATION: RED-CCCY-01 Churn Creek Rd and Cypress Ave

REDFLEX

CONTRACT: DATE FROM: Redding 01-Jun-2018

DATE TO:

30-Jun-2018

LANE 1

2

LANE 5

17 20

23

LANE 4

0.2 0.5 0.8 1.1 1.4 1.7

Time into Red (secs)

LANE TOTAL

Number of Offenders

| CONTRACT:  | Redding     | LOCATION: | RED-CCCY-01 Churn Creek Rd and Cypress Ave |
|------------|-------------|-----------|--------------------------------------------|
| DATE FROM: | 01-Jun-2018 | DATE TO:  | 30-Jun-2018                                |