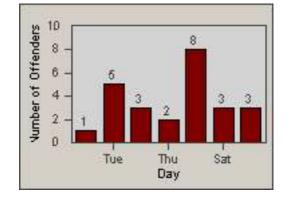

LOCATION: RED-CCCY-01 Churn Creek Rd and Cypress Ave

REDFLEX

CONTRACT: DATE FROM: Redding 01-Jun-2018

DATE TO:

30-Jun-2018

LANE 1

2

LANE 5

17 20

23

LANE 4

0.2 0.5 0.8 1.1 1.4 1.7

Time into Red (secs)

LANE TOTAL

Number of Offenders

| CONTRACT:  | Redding     | LOCATION: | RED-CCCY-01 Churn Creek Rd and Cypress Ave |
|------------|-------------|-----------|--------------------------------------------|
| DATE FROM: | 01-Jun-2018 | DATE TO:  | 30-Jun-2018                                |