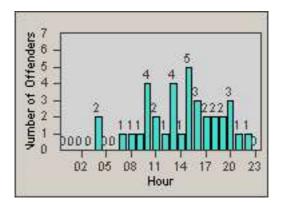

CONTRACT: Redding DATE FROM: 01-Jun-2018

LOCATION: DATE TO:

30-Jun-2018

REDFLEX TRAFFIC SYSTEMS

LANE 1

**RED-CYHI-01 Hilltop Dr and E Cypress Ave** 

CONTRACT: Redding DATE FROM: 01-Jun-2018

LOCATION: 18 DATE TO:

30-Jun-2018

REDFLEX TRAFFIC SYSTEMS

LANE 4

**RED-CYHI-01 Hilltop Dr and E Cypress Ave** 

LANE 5

LANE TOTAL

| CONTRACT:  | Redding     | LOCATION: | RED-CYHI-01 Hilltop Dr and E Cypress Ave |
|------------|-------------|-----------|------------------------------------------|
| DATE FROM: | 01-Jun-2018 | DATE TO:  | 30-Jun-2018                              |