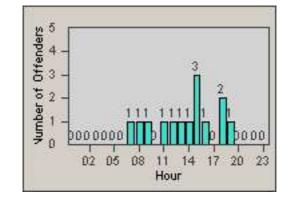

CONTRACT: Redding DATE FROM: 01-Jun-2018

LOCATION: 18 DATE TO:

30-Jun-2018

LANE 1

RED-CYBE-03 Cypress Ave and Bechelli Lane

CONTRACT: Redding DATE FROM: 01-Jun-2018

LOCATION: 8 DATE TO:

30-Jun-2018

REDFLEX TRAFFIC SYSTEMS

LANE 4

RED-CYBE-03 Cypress Ave and Bechelli Lane

| CONTRACT:  | Redding     | LOCATION: | RED-CYBE-03 Cypress Ave and Bechelli Lane |
|------------|-------------|-----------|-------------------------------------------|
| DATE FROM: | 01-Jun-2018 | DATE TO:  | 30-Jun-2018                               |