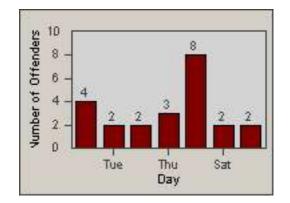

helli Lane





















CONTRACT: Redding DATE FROM: 01-Jun-2018

LOCATION: 8 DATE TO:

30-Jun-2018

REDFLEX TRAFFIC SYSTEMS





LANE 4

RED-CYBE-03 Cypress Ave and Bechelli Lane

















| CONTRACT:  | Redding     | LOCATION: | RED-CYBE-03 Cypress Ave and Bechelli Lane |
|------------|-------------|-----------|-------------------------------------------|
| DATE FROM: | 01-Jun-2018 | DATE TO:  | 30-Jun-2018                               |



CONTRACT: Redding DATE FROM: 01-Jun-2018

LOCATION: DATE TO:

30-Jun-2018

REDFLEX TRAFFIC SYSTEMS

LANE 1

**RED-CYHI-01 Hilltop Dr and E Cypress Ave** 





















CONTRACT: Redding DATE FROM: 01-Jun-2018

LOCATION: 18 DATE TO:

30-Jun-2018

REDFLEX TRAFFIC SYSTEMS





LANE 4

**RED-CYHI-01 Hilltop Dr and E Cypress Ave** 



LANE 5







LANE TOTAL







| CONTRACT:  | Redding     | LOCATION: | RED-CYHI-01 Hilltop Dr and E Cypress Ave |
|------------|-------------|-----------|------------------------------------------|
| DATE FROM: | 01-Jun-2018 | DATE TO:  | 30-Jun-2018                              |



CONTRACT: Redding DATE FROM: 01-Jun-2018

LOCATION: 18 DATE TO:

): 30-Jun-2018



LANE 1

**RED-HICY-01 Hilltop Dr and E Cypress Ave** 























CONTRACT: Redding DATE FROM: 01-Jun-2

Redding LOCATION: 01-Jun-2018 DATE TO:

30-Jun-2018

LANE 4

**RED-HICY-01 Hilltop Dr and E Cypress Ave** 







LANE 5















| CONTRACT:  | Redding     | LOCATION: | RED-HICY-01 Hilltop Dr and E Cypress Ave |
|------------|-------------|-----------|------------------------------------------|
| DATE F