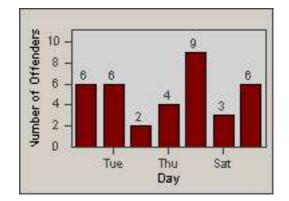

CONTRACT: Redding DATE FROM: 01-Jun-2018

LOCATION: 18 DATE TO:

): 30-Jun-2018

LANE 1

**RED-HICY-01 Hilltop Dr and E Cypress Ave** 

CONTRACT: Redding DATE FROM: 01-Jun-2

Redding LOCATION: 01-Jun-2018 DATE TO:

30-Jun-2018

LANE 4

**RED-HICY-01 Hilltop Dr and E Cypress Ave** 

LANE 5

| CONTRACT:  | Redding     | LOCATION: | RED-HICY-01 Hilltop Dr and E Cypress Ave |
|------------|-------------|-----------|------------------------------------------|
| DATE FROM: | 01-Jun-2018 | DATE TO:  | 30-Jun-2018                              |