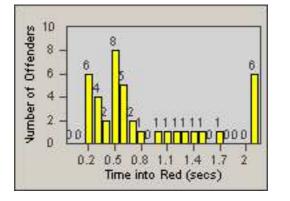

LOCATION: RED-CCCY-01 Churn Creek Rd and Cypress Ave

REDFLEX

CONTRACT: DATE FROM: Redding 01-Jun-2018

DATE TO:

30-Jun-2018

LANE 1

2

LANE 5

17 20

23

LANE 4

0.2 0.5 0.8 1.1 1.4 1.7

Time into Red (secs)

LANE TOTAL

Number of Offenders

| CONTRACT:  | Redding     | LOCATION: | RED-CCCY-01 Churn Creek Rd and Cypress Ave |
|------------|-------------|-----------|--------------------------------------------|
| DATE FROM: | 01-Jun-2018 | DATE TO:  | 30-Jun-2018                                |