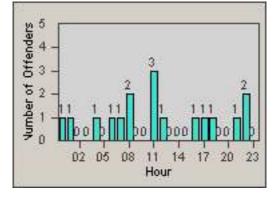

CONTRACT: Redding DATE FROM: 01-Jun-2018

LOCATION: 18 DATE TO:

30-Jun-2018

LANE 1

**RED-PITE-01** Pine St and Tehama St

LANE 2

CONTRACT:ReddingLOCATION:DATE FROM:01-Jun-2018DATE TO:

RED-PITE-01 Pine St and Tehama St 30-Jun-2018