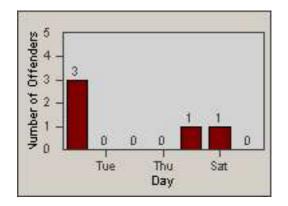

LOCATION: RED-CCCY-01 Churn Creek Rd and Cypress Ave

REDFLEX

CONTRACT: DATE FROM: Redding 01-Jun-2018

DATE TO:

30-Jun-2018

LANE 1

2

LANE 5

17 20

23

LANE 4

0.2 0.5 0.8 1.1 1.4 1.7

Time into Red (secs)

LANE TOTAL

Number of Offenders

| CONTRACT:  | Redding     | LOCATION: | RED-CCCY-01 Churn Creek Rd and Cypress Ave |
|------------|-------------|-----------|--------------------------------------------|
| DATE FROM: | 01-Jun-2018 | DATE TO:  | 30-Jun-2018                                |