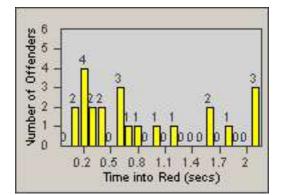

17 20

23

LANE 4

0.2 0.5 0.8 1.1 1.4 1.7

Time into Red (secs)

LANE TOTAL

Number of Offenders

| CONTRACT:  | Redding     | LOCATION: | RED-CCCY-01 Churn Creek Rd and Cypress Ave |
|------------|-------------|-----------|--------------------------------------------|
| DATE FROM: | 01-Jun-2018 | DATE TO:  | 30-Jun-2018                                |