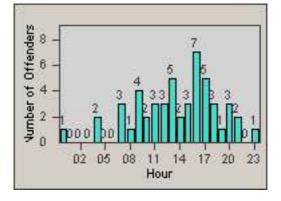

LOCATION: RED-CCCY-01 Churn Creek Rd and Cypress Ave

REDFLEX

CONTRACT: DATE FROM: Redding 01-Jun-2018

DATE TO:

30-Jun-2018

LANE 1

2

LANE 5

17 20

23

LANE 4

0.2 0.5 0.8 1.1 1.4 1.7

Time into Red (secs)

LANE TOTAL

Number of Offenders

| CONTRACT:  | Redding     | LOCATION: | RED-CCCY-01 Churn Creek Rd and Cypress Ave |
|------------|-------------|-----------|--------------------------------------------|
| DATE FROM: | 01-Jun-2018 | DATE TO:  | 30-Jun-2018                                |