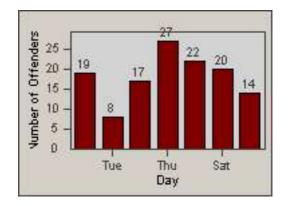

CONTRACT: Redding DATE FROM: 01-Jun-2018

DATE TO:

LOCATION: RED-CYBE-01 Cypress Ave and Bechelli Lane 30-Jun-2018

CONTRACT: Redding DATE FROM: 01-Jun-2018

LOCATION: 18 DATE TO:

30-Jun-2018

LANE 4

RED-CYBE-01 Cypress Ave and Bechelli Lane