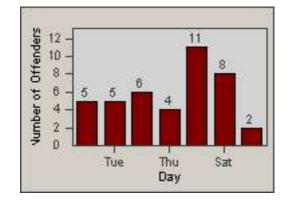

LOCATION: RED-CCCY-01 Churn Creek Rd and Cypress Ave

REDFLEX

CONTRACT: DATE FROM: Redding 01-Jun-2018

DATE TO:

30-Jun-2018

LANE 1

2

LANE 5

17 20

23

LANE 4

0.2 0.5 0.8 1.1 1.4 1.7

Time into Red (secs)

LANE TOTAL

Number of Offenders

| CONTRACT:  | Redding     | LOCATION: | RED-CCCY-01 Churn Creek Rd and Cypress Ave |
|------------|-------------|-----------|--------------------------------------------|
| DATE FROM: | 01-Jun-2018 | DATE TO:  | 30-Jun-2018                                |