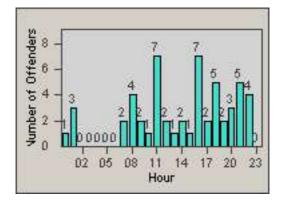

CONTRACT: Redding DATE FROM: 01-Jun-2018

DATE TO:

LOCATION: RED-CYBE-01 Cypress Ave and Bechelli Lane 30-Jun-2018

CONTRACT: Redding DATE FROM: 01-Jun-2018

LOCATION: 18 DATE TO:

30-Jun-2018

LANE 4

RED-CYBE-01 Cypress Ave and Bechelli Lane