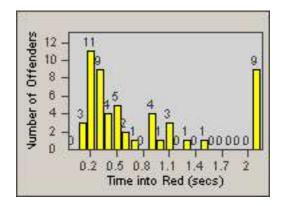

LOCATION: RED-CCCY-01 Churn Creek Rd and Cypress Ave

REDFLEX

CONTRACT: DATE FROM: Redding 01-Jun-2018

DATE TO:

30-Jun-2018

LANE 1

2

LANE 5

17 20

23

LANE 4

0.2 0.5 0.8 1.1 1.4 1.7

Time into Red (secs)

LANE TOTAL

Number of Offenders

| CONTRACT:  | Redding     | LOCATION: | RED-CCCY-01 Churn Creek Rd and Cypress Ave |
|------------|-------------|-----------|--------------------------------------------|
| DATE FROM: | 01-Jun-2018 | DATE TO:  | 30-Jun-2018                                |