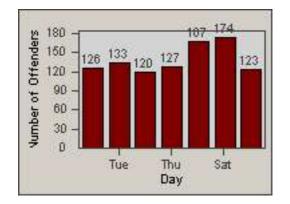

LOCATION: RED-CCCY-01 Churn Creek Rd and Cypress Ave

REDFLEX

CONTRACT: DATE FROM: Redding 01-Jun-2018

DATE TO:

30-Jun-2018

LANE 1

2

LANE 5

17 20

23

LANE 4

0.2 0.5 0.8 1.1 1.4 1.7

Time into Red (secs)

LANE TOTAL

Number of Offenders

| CONTRACT:  | Redding     | LOCATION: | RED-CCCY-01 Churn Creek Rd and Cypress Ave |
|------------|-------------|-----------|--------------------------------------------|
| DATE FROM: | 01-Jun-2018 | DATE TO:  | 30-Jun-2018                                |