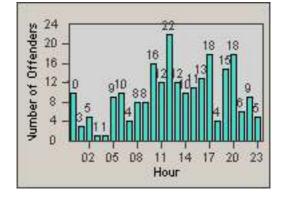

LOCATION: RED-CCCY-01 Churn Creek Rd and Cypress Ave

REDFLEX

CONTRACT: DATE FROM: Redding 01-Jun-2018

DATE TO:

30-Jun-2018

LANE 1

2

LANE 5