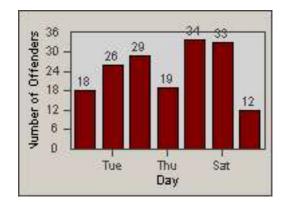

LOCATION: RED-CCCY-01 Churn Creek Rd and Cypress Ave

REDFLEX

CONTRACT: DATE FROM: Redding 01-Jun-2018

DATE TO:

30-Jun-2018

LANE 1

2

LANE 5

17 20

23

LANE 4

0.2 0.5 0.8 1.1 1.4 1.7

Time into Red (secs)

LANE TOTAL

Number of Offenders

| CONTRACT:  | Redding     | LOCATION: | RED-CCCY-01 Churn Creek Rd and Cypress Ave |
|------------|-------------|-----------|--------------------------------------------|
| DATE FROM: | 01-Jun-2018 | DATE TO:  | 30-Jun-2018                                |