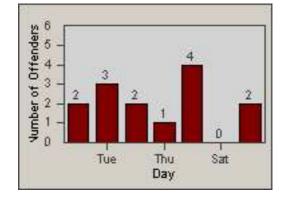

CONTRACT: Redding DATE FROM: 01-Jun-2018

LOCATION: DATE TO:

30-Jun-2018

REDFLEX TRAFFIC SYSTEMS

LANE 1

**RED-CYHI-01 Hilltop Dr and E Cypress Ave** 

CONTRACT: Redding DATE FROM: 01-Jun-2018

LOCATION: 18 DATE TO:

30-Jun-2018

REDFLEX TRAFFIC SYSTEMS

LANE 4

**RED-CYHI-01 Hilltop Dr and E Cypress Ave** 

LANE 5

LANE TOTAL

| CONTRACT:  | Redding     | LOCATION: | RED-CYHI-01 Hilltop Dr and E Cypress Ave |
|------------|-------------|-----------|------------------------------------------|
| DATE FROM: | 01-Jun-2018 | DATE TO:  | 30-Jun-2018                              |