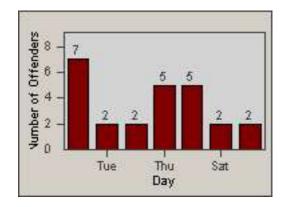

LOCATION: RED-CCCY-01 Churn Creek Rd and Cypress Ave

REDFLEX

CONTRACT: DATE FROM: Redding 01-Jun-2018

DATE TO:

30-Jun-2018

LANE 1

2

LANE 5

17 20

23

LANE 4

0.2 0.5 0.8 1.1 1.4 1.7

Time into Red (secs)

LANE TOTAL

Number of Offenders

| CONTRACT:  | Redding     | LOCATION: | RED-CCCY-01 Churn Creek Rd and Cypress Ave |
|------------|-------------|-----------|--------------------------------------------|
| DATE FROM: | 01-Jun-2018 | DATE TO:  | 30-Jun-2018                                |