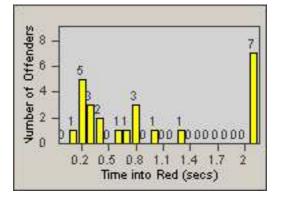

CONTRACT: Redding DATE FROM: 01-Jun-2018

DATE TO:

LOCATION: RED-CYBE-01 Cypress Ave and Bechelli Lane 30-Jun-2018

CONTRACT: Redding DATE FROM: 01-Jun-2018

LOCATION: 18 DATE TO:

30-Jun-2018

LANE 4

RED-CYBE-01 Cypress Ave and Bechelli Lane

LANE 5

20 - 133 10 - 5 0.2 0.5 0.8 1.1 1.4 1.7 2 Time into Red (secs)

LANE TOTAL

| CONTRACT:  | Redding     | LOCATION: | RED-CYBE-01 Cypress Ave and Bechelli Lane |
|------------|-------------|-----------|-------------------------------------------|
| DATE FROM: | 01-Jun-2018 | DATE TO:  | 30-Jun-2018                               |