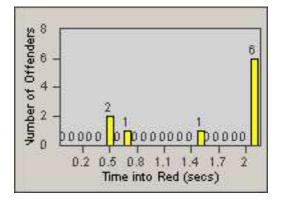

LOCATION: RED-CCCY-01 Churn Creek Rd and Cypress Ave

REDFLEX

CONTRACT: DATE FROM: Redding 01-Jun-2018

DATE TO:

30-Jun-2018

LANE 1

2

LANE 5

17 20

23

LANE 4

0.2 0.5 0.8 1.1 1.4 1.7

Time into Red (secs)

LANE TOTAL

Number of Offenders

| CONTRACT:  | Redding     | LOCATION: | RED-CCCY-01 Churn Creek Rd and Cypress Ave |
|------------|-------------|-----------|--------------------------------------------|
| DATE FROM: | 01-Jun-2018 | DATE TO:  | 30-Jun-2018                                |