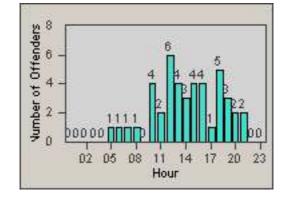

LOCATION: RED-CCCY-01 Churn Creek Rd and Cypress Ave

REDFLEX

CONTRACT: DATE FROM: Redding 01-Jun-2018

DATE TO:

30-Jun-2018

LANE 1

2

LANE 5

17 20

23

LANE 4

0.2 0.5 0.8 1.1 1.4 1.7

Time into Red (secs)

LANE TOTAL

Number of Offenders

| CONTRACT:  | Redding     | LOCATION: | RED-CCCY-01 Churn Creek Rd and Cypress Ave |
|------------|-------------|-----------|--------------------------------------------|
| DATE FROM: | 01-Jun-2018 | DATE TO:  | 30-Jun-2018                                |