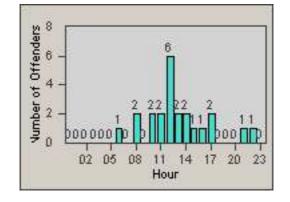

TO:

30-Jun-2018

LANE 1

RED-CYBE-03 Cypress Ave and Bechelli Lane





















CONTRACT: Redding DATE FROM: 01-Jun-2018

LOCATION: 8 DATE TO:

30-Jun-2018

REDFLEX TRAFFIC SYSTEMS





LANE 4

RED-CYBE-03 Cypress Ave and Bechelli Lane

















| CONTRACT:  | Redding     | LOCATION: | RED-CYBE-03 Cypress Ave and Bechelli Lane |
|------------|-------------|-----------|-------------------------------------------|
| DATE FROM: | 01-Jun-2018 | DATE TO:  | 30-Jun-2018                               |



CONTRACT: Redding DATE FROM: 01-Jun-2018

LOCATION: DATE TO:

30-Jun-2018

REDFLEX TRAFFIC SYSTEMS

LANE 1

**RED-CYHI-01 Hilltop Dr and E Cypress Ave** 





















CONTRACT: Redding DATE FROM: 01-Jun-2018

LOCATION: 18 DATE TO:

30-Jun-2018

REDFLEX TRAFFIC SYSTEMS





LANE 4

**RED-CYHI-01 Hilltop Dr and E Cypress Ave** 



LANE 5







LANE TOTAL







| CONTRACT:  | Redding     | LOCATION: | RED-CYHI-01 Hilltop Dr and E Cypress Ave |
|------------|-------------|-----------|------------------------------------------|
| DATE FROM: | 01-Jun-2018 | DATE TO:  | 30-Jun-2018                              |



CONTRACT: Redding DATE FROM: 01-Jun-2018

LOCATION: 18 DATE TO:

): 30-Jun-2018



LANE 1

**RED-HICY-01 Hilltop Dr and E Cypress Ave** 























CONTRACT: Redding DATE FROM: 01-Jun-2

Redding LOCATION: 01-Jun-2018 DATE TO:

30-Jun-2018

LANE 4

**RED-HICY-01 Hilltop Dr and E Cypress Ave** 







LANE 5















| CONTRACT:  | Redding     | LOCATION: | RED-HICY-01 Hilltop Dr and E Cypress Ave |
|------------|-------------|-------