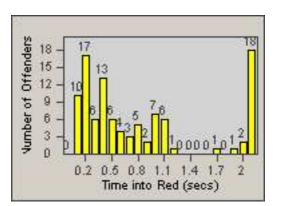

17 20

23

LANE 4

0.2 0.5 0.8 1.1 1.4 1.7

Time into Red (secs)

LANE TOTAL

Number of Offenders

| CONTRACT:  | Redding     | LOCATION: | RED-CCCY-01 Churn Creek Rd and Cypress Ave |
|------------|-------------|-----------|--------------------------------------------|
| DATE FROM: | 01-Jun-2018 | DATE TO:  | 30-Jun-2018                                |