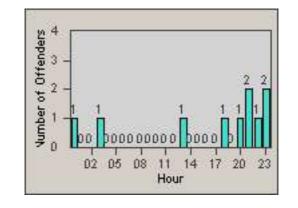

LOCATION: RED-CCCY-01 Churn Creek Rd and Cypress Ave

REDFLEX

CONTRACT: DATE FROM: Redding 01-Jun-2018

DATE TO:

30-Jun-2018

LANE 1

2

LANE 5

17 20

23

LANE 4

0.2 0.5 0.8 1.1 1.4 1.7

Time into Red (secs)

LANE TOTAL

Number of Offenders

| CONTRACT:  | Redding     | LOCATION: | RED-CCCY-01 Churn Creek Rd and Cypress Ave |
|------------|-------------|-----------|--------------------------------------------|
| DATE FROM: | 01-Jun-2018 | DATE TO:  | 30-Jun-2018                                |