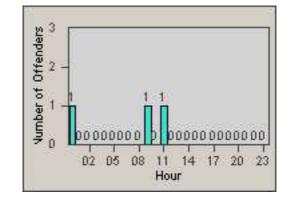

LOCATION: RED-CCCY-01 Churn Creek Rd and Cypress Ave

REDFLEX

CONTRACT: DATE FROM: Redding 01-Jun-2018

DATE TO:

30-Jun-2018

LANE 1

2

LANE 5

17 20

23

LANE 4

0.2 0.5 0.8 1.1 1.4 1.7

Time into Red (secs)

LANE TOTAL

Number of Offenders

| CONTRACT:  | Redding     | LOCATION: | RED-CCCY-01 Churn Creek Rd and Cypress Ave |
|------------|-------------|-----------|--------------------------------------------|
| DATE FROM: | 01-Jun-2018 | DATE TO:  | 30-Jun-2018                                |