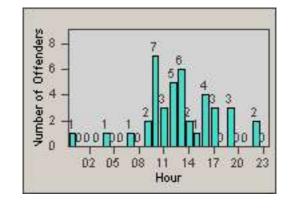

LOCATION: RED-CCCY-01 Churn Creek Rd and Cypress Ave

REDFLEX

CONTRACT: DATE FROM: Redding 01-Jun-2018

DATE TO:

30-Jun-2018

LANE 1

2

LANE 5

17 20

23

LANE 4

0.2 0.5 0.8 1.1 1.4 1.7

Time into Red (secs)

LANE TOTAL

Number of Offenders

| CONTRACT:  | Redding     | LOCATION: | RED-CCCY-01 Churn Creek Rd and Cypress Ave |
|------------|-------------|-----------|--------------------------------------------|
| DATE FROM: | 01-Jun-2018 | DATE TO:  | 30-Jun-2018                                |