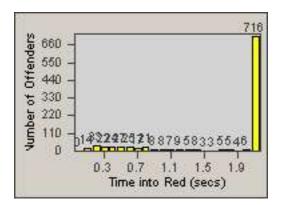

17 20

23

LANE 4

0.2 0.5 0.8 1.1 1.4 1.7

Time into Red (secs)

LANE TOTAL

Number of Offenders

| CONTRACT:  | Redding     | LOCATION: | RED-CCCY-01 Churn Creek Rd and Cypress Ave |
|------------|-------------|-----------|--------------------------------------------|
| DATE FROM: | 01-Jun-2018 | DATE TO:  | 30-Jun-2018                                |