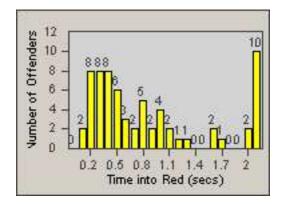

LOCATION: RED-CCCY-01 Churn Creek Rd and Cypress Ave

REDFLEX

CONTRACT: DATE FROM: Redding 01-Jun-2018

DATE TO:

30-Jun-2018

LANE 1

2

LANE 5

17 20

23

LANE 4

0.2 0.5 0.8 1.1 1.4 1.7

Time into Red (secs)

LANE TOTAL

Number of Offenders

| CONTRACT:  | Redding     | LOCATION: | RED-CCCY-01 Churn Creek Rd and Cypress Ave |
|------------|-------------|-----------|--------------------------------------------|
| DATE FROM: | 01-Jun-2018 | DATE TO:  | 30-Jun-2018                                |