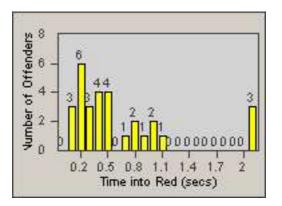

17 20

23

LANE 4

0.2 0.5 0.8 1.1 1.4 1.7

Time into Red (secs)

LANE TOTAL

Number of Offenders

| CONTRACT:  | Redding     | LOCATION: | RED-CCCY-01 Churn Creek Rd and Cypress Ave |
|------------|-------------|-----------|--------------------------------------------|
| DATE FROM: | 01-Jun-2018 | DATE TO:  | 30-Jun-2018                                |