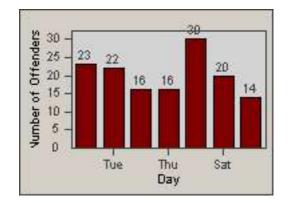

**RED-MALA-01 Lake Blvd and Market Street** 





















CONTRACT: Redding DATE FROM: 01-Jun-2018

LOCATION: DATE TO:

30-Jun-2018





LANE 4

**RED-MALA-01 Lake Blvd and Market Street** 



LANE 5









#### LANE TOTAL





| CONTRACT:  | Redding     | LOCATION: | RED-MALA-01 Lake Blvd and Market Street |
|------------|-------------|-----------|-----------------------------------------|
| DATE FROM: | 01-Jun-2018 | DATE TO:  | 30-Jun-2018                             |



CONTRACT: Redding DATE FROM: 01-Jun-2018

LOCATION: 18 DATE TO:

30-Jun-2018



LANE 1

RED-MASH-01 Shasta St. and Market St.





















CONTRACT: Redding DATE FROM: 01-Jun-2018

B DATE TO:

LOCATION:

30-Jun-2018

REDFLEX TRAFFIC SYSTEMS



RED-MASH-01 Shasta St. and Market St.





















| CONTRACT:  | Redding     | LOCATION: | RED-MASH-01 Shasta St. and Market St. |
|------------|-------------|-----------|---------------------------------------|
| DATE FROM: | 01-Jun-2018 | DATE TO:  | 30-Jun-2018                           |



CONTRACT: Redding DATE FROM: 01-Jun-2018

LOCATION: 18 DATE TO:

30-Jun-2018



LANE 1

**RED-PITE-01** Pine St and Tehama St







LANE 2















CONTRACT:ReddingLOCATION:DATE FROM:01-Jun-2018DATE TO:

RED-PITE-01 Pine St and Tehama St 30-Jun-2018



LANE 4







LANE 5











LANE TOTAL



| CONTRACT:  | Redding     | LOCATION: | RED-PITE-01 Pine St and Tehama St |
|------------|-------------|-----------|-----------------------------------|
| DATE FROM: | 01-Jun-2018 | DATE TO:  | 30-Jun-2018                       |



CONTRACT: Re