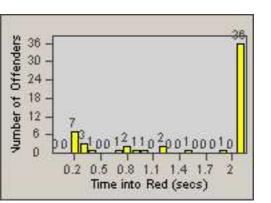

LANE 5

20 - 133 10 - 5 0.2 0.5 0.8 1.1 1.4 1.7 2 Time into Red (secs)

LANE TOTAL

| CONTRACT:  | Redding     | LOCATION: | RED-CYBE-01 Cypress Ave and Bechelli Lane |
|------------|-------------|-----------|-------------------------------------------|
| DATE FROM: | 01-Jun-2018 | DATE TO:  | 30-Jun-2018                               |