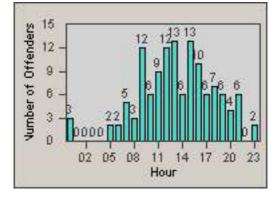

LOCATION: RED-CCCY-01 Churn Creek Rd and Cypress Ave

REDFLEX

CONTRACT: DATE FROM: Redding 01-Jun-2018

DATE TO:

30-Jun-2018

LANE 1

2

LANE 5

17 20

23

LANE 4

0.2 0.5 0.8 1.1 1.4 1.7

Time into Red (secs)

LANE TOTAL

Number of Offenders

| CONTRACT:  | Redding     | LOCATION: | RED-CCCY-01 Churn Creek Rd and Cypress Ave |
|------------|-------------|-----------|--------------------------------------------|
| DATE FROM: | 01-Jun-2018 | DATE TO:  | 30-Jun-2018                                |