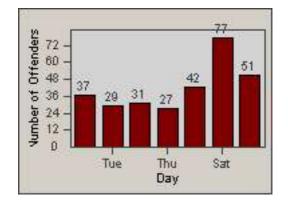

LOCATION: RED-CCCY-01 Churn Creek Rd and Cypress Ave

REDFLEX

CONTRACT: DATE FROM: Redding 01-Jun-2018

DATE TO:

30-Jun-2018

LANE 1

2

LANE 5

17 20

23

LANE 4

0.2 0.5 0.8 1.1 1.4 1.7

Time into Red (secs)

LANE TOTAL

Number of Offenders

| CONTRACT:  | Redding     | LOCATION: | RED-CCCY-01 Churn Creek Rd and Cypress Ave |
|------------|-------------|-----------|--------------------------------------------|
| DATE FROM: | 01-Jun-2018 | DATE TO:  | 30-Jun-2018                                |