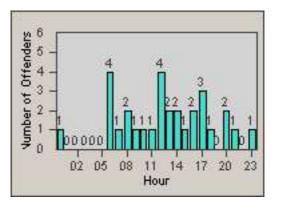

17 20

23

LANE 4

0.2 0.5 0.8 1.1 1.4 1.7

Time into Red (secs)

LANE TOTAL

Number of Offenders

| CONTRACT:  | Redding     | LOCATION: | RED-CCCY-01 Churn Creek Rd and Cypress Ave |
|------------|-------------|-----------|--------------------------------------------|
| DATE FROM: | 01-Jun-2018 | DATE TO:  | 30-Jun-2018                                |