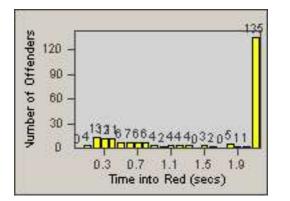

17 20

23

LANE 4

0.2 0.5 0.8 1.1 1.4 1.7

Time into Red (secs)

LANE TOTAL

Number of Offenders

| CONTRACT:  | Redding     | LOCATION: | RED-CCCY-01 Churn Creek Rd and Cypress Ave |
|------------|-------------|-----------|--------------------------------------------|
| DATE FROM: | 01-Jun-2018 | DATE TO:  | 30-Jun-2018                                |