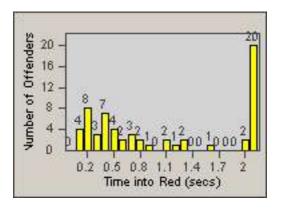

LANE 5

20 - 133 10 - 5 0.2 0.5 0.8 1.1 1.4 1.7 2 Time into Red (secs)

LANE TOTAL

| CONTRACT:  | Redding     | LOCATION: | RED-CYBE-01 Cypress Ave and Bechelli Lane |
|------------|-------------|-----------|-------------------------------------------|
| DATE FROM: | 01-Jun-2018 | DATE TO:  | 30-Jun-2018                               |