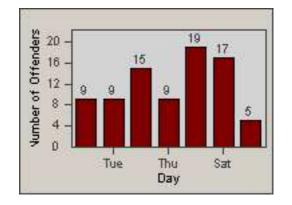

CONTRACT: Redding DATE FROM: 01-Jun-2018

DATE TO:

LOCATION: RED-CYBE-01 Cypress Ave and Bechelli Lane 30-Jun-2018

CONTRACT: Redding DATE FROM: 01-Jun-2018

LOCATION: 18 DATE TO:

30-Jun-2018

LANE 4

RED-CYBE-01 Cypress Ave and Bechelli Lane

CONTRACT: Redding DATE FROM: 01-Jun-2018

LOCATION: 18 DATE TO:

30-Jun-2018

LANE 1

RED-CYBE-03 Cypress Ave and Bechelli Lane

CONTRACT: Redding DATE FROM: 01-Jun-2018

LOCATION: 8 DATE TO:

30-Jun-2018