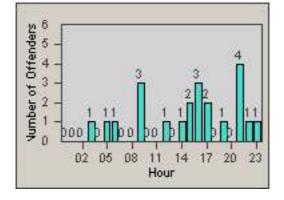

LOCATION: RED-CCCY-01 Churn Creek Rd and Cypress Ave

REDFLEX

CONTRACT: DATE FROM: Redding 01-Jun-2018

DATE TO:

30-Jun-2018

LANE 1

2

LANE 5

17 20

23

LANE 4

0.2 0.5 0.8 1.1 1.4 1.7

Time into Red (secs)

LANE TOTAL

Number of Offenders

| CONTRACT:  | Redding     | LOCATION: | RED-CCCY-01 Churn Creek Rd and Cypress Ave |
|------------|-------------|-----------|--------------------------------------------|
| DATE FROM: | 01-Jun-2018 | DATE TO:  | 30-Jun-2018                                |