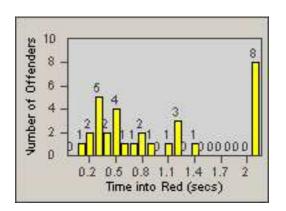

CONTRACT: Redding DATE FROM: 01-Jun-2018

DATE TO:

LOCATION: RED-CYBE-01 Cypress Ave and Bechelli Lane 30-Jun-2018

CONTRACT: Redding DATE FROM: 01-Jun-2018

LOCATION: 18 DATE TO:

30-Jun-2018

LANE 4

RED-CYBE-01 Cypress Ave and Bechelli Lane

LANE 5

20 - 133 10 - 5 0.2 0.5 0.8 1.1 1.4 1.7 2 Time into Red (secs)

LANE TOTAL

| CONTRACT:  | Redding     | LOCATION: | RED-CYBE-01 Cypress Ave and Bechelli Lane |
|------------|-------------|-----------|-------------------------------------------|
| DATE FROM: | 01-Jun-2018 | DATE TO:  | 30-Jun-2018                               |