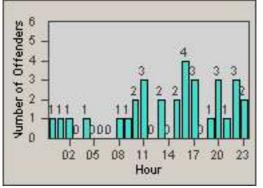

CONTRACT: Redding DATE FROM: 01-Jun-2018

LOCATION: 18 DATE TO:

30-Jun-2018

LANE 1

RED-CYBE-03 Cypress Ave and Bechelli Lane

CONTRACT: Redding DATE FROM: 01-Jun-2018

LOCATION: 8 DATE TO:

30-Jun-2018

REDFLEX TRAFFIC SYSTEMS

LANE 4

RED-CYBE-03 Cypress Ave and Bechelli Lane

| CONTRACT:  | Redding     | LOCATION: | RED-CYBE-03 Cypress Ave and Bechelli Lane |
|------------|-------------|-----------|-------------------------------------------|
| DATE FROM: | 01-Jun-2018 | DATE TO:  | 30-Jun-2018                               |