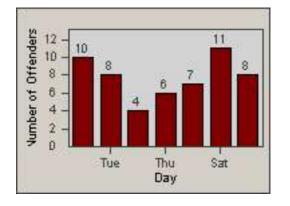

LANE 5

20 - 133 10 - 5 0.2 0.5 0.8 1.1 1.4 1.7 2 Time into Red (secs)

LANE TOTAL

| CONTRACT:  | Redding     | LOCATION: | RED-CYBE-01 Cypress Ave and Bechelli Lane |
|------------|-------------|-----------|-------------------------------------------|
| DATE FROM: | 01-Jun-2018 | DATE TO:  | 30-Jun-2018                               |