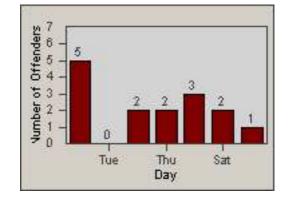

---|---------------------------------------|
| DATE FROM: | 01-Jun-2018 | DATE TO:  | 30-Jun-2018                           |



CONTRACT: Redding DATE FROM: 01-Jun-2018

LOCATION: 18 DATE TO:

30-Jun-2018



LANE 1

**RED-PITE-01** Pine St and Tehama St







LANE 2















CONTRACT:ReddingLOCATION:DATE FROM:01-Jun-2018DATE TO:

RED-PITE-01 Pine St and Tehama St 30-Jun-2018



LANE 4







LANE 5











LANE TOTAL



| CONTRACT:  | Redding     | LOCATION: | RED-PITE-01 Pine St and Tehama St |
|------------|-------------|-----------|-----------------------------------|
| DATE FROM: | 01-Jun-2018 | DATE TO:  | 30-Jun-2018                       |



CONTRACT: Redding DATE FROM: 01-Jun-2018

LOCATION: 18 DATE TO:

30-Jun-2018



LANE 1

RED-SHMA-01 Shasta St. and Market St.























CONTRACT:ReddingLOCATION:DATE FROM:01-Jun-2018DATE TO:

30-Jun-2018



RED-SHMA-01 Shasta St. and Market St.





















| CONTRACT:  | Redding     | LOCATION: | RED-SHMA-01 Shasta St. and Market St. |
|------------|-------------|-----------|---------------------------------------|
| DATE FROM: | 01-Jun-2018 | DATE TO:  | 30-Jun-2018                           |