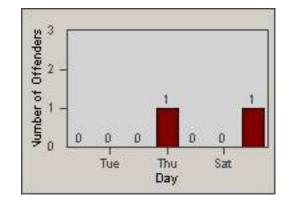

LOCATION: RED-CCCY-01 Churn Creek Rd and Cypress Ave

REDFLEX

CONTRACT: DATE FROM: Redding 01-Jun-2018

DATE TO:

30-Jun-2018

LANE 1

2

LANE 5

17 20

23

LANE 4

0.2 0.5 0.8 1.1 1.4 1.7

Time into Red (secs)

LANE TOTAL

Number of Offenders

| CONTRACT:  | Redding     | LOCATION: | RED-CCCY-01 Churn Creek Rd and Cypress Ave |
|------------|-------------|-----------|--------------------------------------------|
| DATE FROM: | 01-Jun-2018 | DATE TO:  | 30-Jun-2018                                |