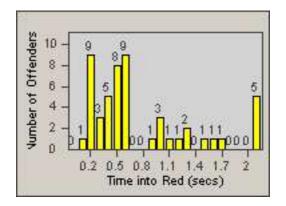

LOCATION: RED-CCCY-01 Churn Creek Rd and Cypress Ave

REDFLEX

CONTRACT: DATE FROM: Redding 01-Jun-2018

DATE TO:

30-Jun-2018

LANE 1

2

LANE 5

17 20

23

LANE 4

0.2 0.5 0.8 1.1 1.4 1.7

Time into Red (secs)

LANE TOTAL

Number of Offenders

| CONTRACT:  | Redding     | LOCATION: | RED-CCCY-01 Churn Creek Rd and Cypress Ave |
|------------|-------------|-----------|--------------------------------------------|
| DATE FROM: | 01-Jun-2018 | DATE TO:  | 30-Jun-2018                                |