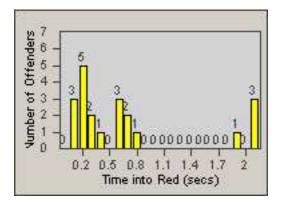

17 20

23

LANE 4

0.2 0.5 0.8 1.1 1.4 1.7

Time into Red (secs)

LANE TOTAL

Number of Offenders

| CONTRACT:  | Redding     | LOCATION: | RED-CCCY-01 Churn Creek Rd and Cypress Ave |
|------------|-------------|-----------|--------------------------------------------|
| DATE FROM: | 01-Jun-2018 | DATE TO:  | 30-Jun-2018                                |