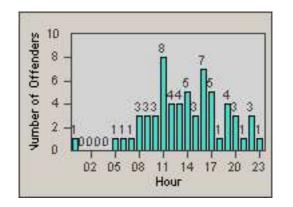

LANE 5

20 - 133 10 - 5 0.2 0.5 0.8 1.1 1.4 1.7 2 Time into Red (secs)

LANE TOTAL

| CONTRACT:  | Redding     | LOCATION: | RED-CYBE-01 Cypress Ave and Bechelli Lane |
|------------|-------------|-----------|-------------------------------------------|
| DATE FROM: | 01-Jun-2018 | DATE TO:  | 30-Jun-2018                               |