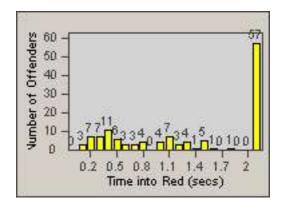

LANE 5

20 - 133 10 - 5 0.2 0.5 0.8 1.1 1.4 1.7 2 Time into Red (secs)

LANE TOTAL

| CONTRACT:  | Redding     | LOCATION: | RED-CYBE-01 Cypress Ave and Bechelli Lane |
|------------|-------------|-----------|-------------------------------------------|
| DATE FROM: | 01-Jun-2018 | DATE TO:  | 30-Jun-2018                               |