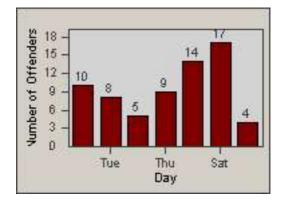

CONTRACT: Redding DATE FROM: 01-Jun-2018

DATE TO:

LOCATION: RED-CYBE-01 Cypress Ave and Bechelli Lane 30-Jun-2018

CONTRACT: Redding DATE FROM: 01-Jun-2018

LOCATION: 18 DATE TO:

30-Jun-2018

LANE 4

RED-CYBE-01 Cypress Ave and Bechelli Lane

LANE 5

20 - 133 10 - 5 0.2 0.5 0.8 1.1 1.4 1.7 2 Time into Red (secs)

LANE TOTAL

| CONTRACT:  | Redding     | LOCATION: | RED-CYBE-01 Cypress Ave and Bechelli Lane |
|------------|-------------|-----------|-------------------------------------------|
| DATE FROM: | 01-Jun-2018 | DATE TO:  | 30-Jun-2018                               |