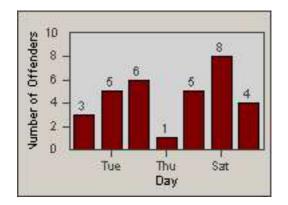

LOCATION: RED-CCCY-01 Churn Creek Rd and Cypress Ave

REDFLEX

CONTRACT: DATE FROM: Redding 01-Jun-2018

DATE TO:

30-Jun-2018

LANE 1

2

LANE 5