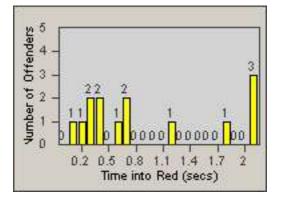

CONTRACT: Redding DATE FROM: 01-Jun-2018

DATE TO:

LOCATION: RED-CYBE-01 Cypress Ave and Bechelli Lane 30-Jun-2018

CONTRACT: Redding DATE FROM: 01-Jun-2018

LOCATION: 18 DATE TO:

30-Jun-2018

LANE 4

RED-CYBE-01 Cypress Ave and Bechelli Lane

LANE 5

20 - 133 10 - 5 0.2 0.5 0.8 1.1 1.4 1.7 2 Time into Red (secs)

LANE TOTAL

| CONTRACT:  | Redding     | LOCATION: | RED-CYBE-01 Cypress Ave and Bechelli Lane |
|------------|-------------|-----------|-------------------------------------------|
| DATE FROM: | 01-Jun-2018 | DATE TO:  | 30-Jun-2018                               |