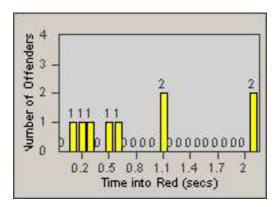

LOCATION: RED-CCCY-01 Churn Creek Rd and Cypress Ave

REDFLEX

CONTRACT: DATE FROM: Redding 01-Jun-2018

DATE TO:

30-Jun-2018

LANE 1

2

LANE 5

17 20

23

LANE 4

0.2 0.5 0.8 1.1 1.4 1.7

Time into Red (secs)

LANE TOTAL

Number of Offenders

| CONTRACT:  | Redding     | LOCATION: | RED-CCCY-01 Churn Creek Rd and Cypress Ave |
|------------|-------------|-----------|--------------------------------------------|
| DATE FROM: | 01-Jun-2018 | DATE TO:  | 30-Jun-2018                                |