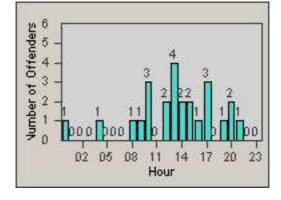

LOCATION: RED-CCCY-01 Churn Creek Rd and Cypress Ave

REDFLEX

CONTRACT: DATE FROM: Redding 01-Jun-2018

DATE TO:

30-Jun-2018

LANE 1

2

LANE 5

17 20

23

LANE 4

0.2 0.5 0.8 1.1 1.4 1.7

Time into Red (secs)

LANE TOTAL

Number of Offenders

| CONTRACT:  | Redding     | LOCATION: | RED-CCCY-01 Churn Creek Rd and Cypress Ave |
|------------|-------------|-----------|--------------------------------------------|
| DATE FROM: | 01-Jun-2018 | DATE TO:  | 30-Jun-2018                                |