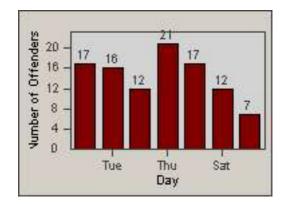

LOCATION: RED-CCCY-01 Churn Creek Rd and Cypress Ave

REDFLEX

CONTRACT: DATE FROM: Redding 01-Jun-2018

DATE TO:

30-Jun-2018

LANE 1

2

LANE 5

17 20

23

LANE 4

0.2 0.5 0.8 1.1 1.4 1.7

Time into Red (secs)

LANE TOTAL

Number of Offenders

| CONTRACT:  | Redding     | LOCATION: | RED-CCCY-01 Churn Creek Rd and Cypress Ave |
|------------|-------------|-----------|--------------------------------------------|
| DATE FROM: | 01-Jun-2018 | DATE TO:  | 30-Jun-2018                                |