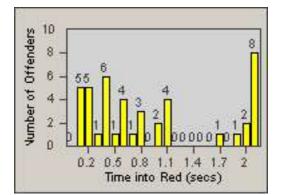

LOCATION: RED-CCCY-01 Churn Creek Rd and Cypress Ave

REDFLEX

CONTRACT: DATE FROM: Redding 01-Jun-2018

DATE TO:

30-Jun-2018

LANE 1

2

LANE 5

17 20

23

LANE 4

0.2 0.5 0.8 1.1 1.4 1.7

Time into Red (secs)

LANE TOTAL

Number of Offenders

| CONTRACT:  | Redding     | LOCATION: | RED-CCCY-01 Churn Creek Rd and Cypress Ave |
|------------|-------------|-----------|--------------------------------------------|
| DATE FROM: | 01-Jun-2018 | DATE TO:  | 30-Jun-2018                                |