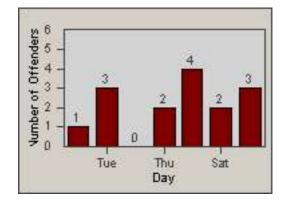

#### LANE TOTAL

| CONTRACT:  | Redding     | LOCATION: | RED-MALA-01 Lake Blvd and Market Street |
|------------|-------------|-----------|-----------------------------------------|
| DATE FROM: | 01-Jun-2018 | DATE TO:  | 30-Jun-2018                             |

LANE 4

LANE 5

LANE TOTAL

| CONTRACT:  | Redding     | LOCATION: | RED-PITE-01 Pine St and Tehama St |
|------------|-------------|-----------|-----------------------------------|
| DATE FROM: | 01-Jun-2018 | DATE TO:  | 30-Jun-2018                       |