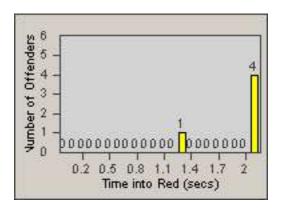

LOCATION: RED-CCCY-01 Churn Creek Rd and Cypress Ave

REDFLEX

CONTRACT: DATE FROM: Redding 01-Jun-2018

DATE TO:

30-Jun-2018

LANE 1

2

LANE 5

17 20

23

LANE 4

0.2 0.5 0.8 1.1 1.4 1.7

Time into Red (secs)

LANE TOTAL

Number of Offenders

| CONTRACT:  | Redding     | LOCATION: | RED-CCCY-01 Churn Creek Rd and Cypress Ave |
|------------|-------------|-----------|--------------------------------------------|
| DATE FROM: | 01-Jun-2018 | DATE TO:  | 30-Jun-2018                                |