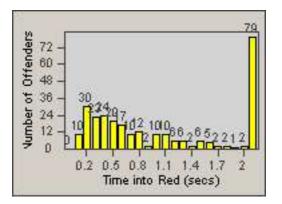

LANE 5

20 - 133 10 - 5 0.2 0.5 0.8 1.1 1.4 1.7 2 Time into Red (secs)

LANE TOTAL

| CONTRACT:  | Redding     | LOCATION: | RED-CYBE-01 Cypress Ave and Bechelli Lane |
|------------|-------------|-----------|-------------------------------------------|
| DATE FROM: | 01-Jun-2018 | DATE TO:  | 30-Jun-2018                               |