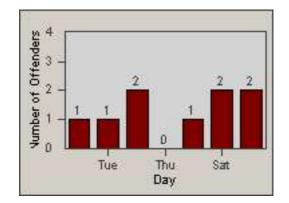

LOCATION: RED-CCCY-01 Churn Creek Rd and Cypress Ave

REDFLEX

CONTRACT: DATE FROM: Redding 01-Jun-2018

DATE TO:

30-Jun-2018

LANE 1

2

LANE 5

17 20

23

LANE 4

0.2 0.5 0.8 1.1 1.4 1.7

Time into Red (secs)

LANE TOTAL

Number of Offenders

| CONTRACT:  | Redding     | LOCATION: | RED-CCCY-01 Churn Creek Rd and Cypress Ave |
|------------|-------------|-----------|--------------------------------------------|
| DATE FROM: | 01-Jun-2018 | DATE TO:  | 30-Jun-2018                                |