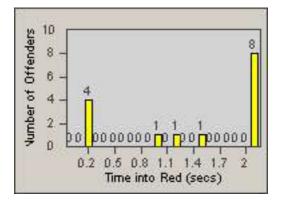

17 20

23

LANE 4

0.2 0.5 0.8 1.1 1.4 1.7

Time into Red (secs)

LANE TOTAL

Number of Offenders

| CONTRACT:  | Redding     | LOCATION: | RED-CCCY-01 Churn Creek Rd and Cypress Ave |
|------------|-------------|-----------|--------------------------------------------|
| DATE FROM: | 01-Jun-2018 | DATE TO:  | 30-Jun-2018                                |