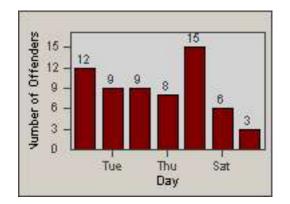

LOCATION: RED-CCCY-01 Churn Creek Rd and Cypress Ave

REDFLEX

CONTRACT: DATE FROM: Redding 01-Jun-2018

DATE TO:

30-Jun-2018

LANE 1

2

LANE 5

17 20

23

LANE 4

0.2 0.5 0.8 1.1 1.4 1.7

Time into Red (secs)

LANE TOTAL

Number of Offenders

| CONTRACT:  | Redding     | LOCATION: | RED-CCCY-01 Churn Creek Rd and Cypress Ave |
|------------|-------------|-----------|--------------------------------------------|
| DATE FROM: | 01-Jun-2018 | DATE TO:  | 30-Jun-2018                                |