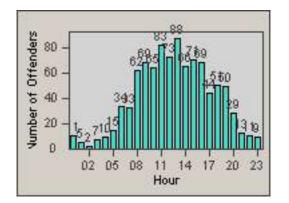

#### LANE TOTAL

| CONTRACT:  | Redding     | LOCATION: | RED-MALA-01 Lake Blvd and Market Street |
|------------|-------------|-----------|-----------------------------------------|
| DATE FROM: | 01-Jun-2018 | DATE TO:  | 30-Jun-2018                             |