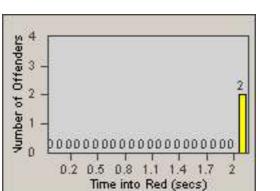

CONTRACT: Redding DATE FROM: 01-Jun-2018

DATE TO:

LOCATION: RED-CYBE-01 Cypress Ave and Bechelli Lane 30-Jun-2018

CONTRACT: Redding DATE FROM: 01-Jun-2018

LOCATION: 18 DATE TO:

30-Jun-2018

LANE 4

RED-CYBE-01 Cypress Ave and Bechelli Lane

LANE 5

20 - 133 10 - 5 0.2 0.5 0.8 1.1 1.4 1.7 2 Time into Red (secs)

LANE TOTAL

| CONTRACT:  | Redding     | LOCATION: | RED-CYBE-01 Cypress Ave and Bechelli Lane |
|------------|-------------|-----------|-------------------------------------------|
| DATE FROM: | 01-Jun-2018 | DATE TO:  | 30-Jun-2018                               |