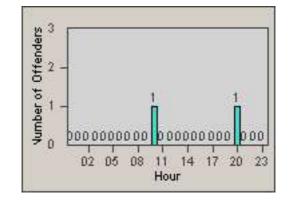

LOCATION: RED-CCCY-01 Churn Creek Rd and Cypress Ave

REDFLEX

CONTRACT: DATE FROM: Redding 01-Jun-2018

DATE TO:

30-Jun-2018

LANE 1

2

LANE 5

17 20

23

LANE 4

0.2 0.5 0.8 1.1 1.4 1.7

Time into Red (secs)

LANE TOTAL

Number of Offenders

| CONTRACT:  | Redding     | LOCATION: | RED-CCCY-01 Churn Creek Rd and Cypress Ave |
|------------|-------------|-----------|--------------------------------------------|
| DATE FROM: | 01-Jun-2018 | DATE TO:  | 30-Jun-2018                                |