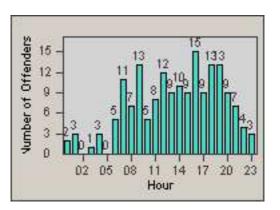

LOCATION: RED-CCCY-01 Churn Creek Rd and Cypress Ave

REDFLEX

CONTRACT: DATE FROM: Redding 01-Jun-2018

DATE TO:

30-Jun-2018

LANE 1

2

LANE 5

17 20

23

LANE 4

0.2 0.5 0.8 1.1 1.4 1.7

Time into Red (secs)

LANE TOTAL

Number of Offenders

| CONTRACT:  | Redding     | LOCATION: | RED-CCCY-01 Churn Creek Rd and Cypress Ave |
|------------|-------------|-----------|--------------------------------------------|
| DATE FROM: | 01-Jun-2018 | DATE TO:  | 30-Jun-2018                                |