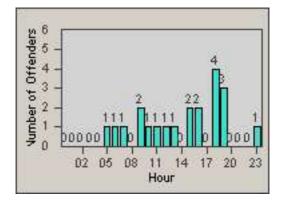

17 20

23

LANE 4

0.2 0.5 0.8 1.1 1.4 1.7

Time into Red (secs)

LANE TOTAL

Number of Offenders

| CONTRACT:  | Redding     | LOCATION: | RED-CCCY-01 Churn Creek Rd and Cypress Ave |
|------------|-------------|-----------|--------------------------------------------|
| DATE FROM: | 01-Jun-2018 | DATE TO:  | 30-Jun-2018                                |