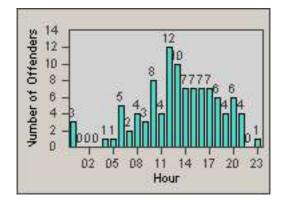

LOCATION: RED-CCCY-01 Churn Creek Rd and Cypress Ave

REDFLEX

CONTRACT: DATE FROM: Redding 01-Jun-2018

DATE TO:

30-Jun-2018

LANE 1

2

LANE 5

17 20

23

LANE 4

0.2 0.5 0.8 1.1 1.4 1.7

Time into Red (secs)

LANE TOTAL

Number of Offenders

| CONTRACT:  | Redding     | LOCATION: | RED-CCCY-01 Churn Creek Rd and Cypress Ave |
|------------|-------------|-----------|--------------------------------------------|
| DATE FROM: | 01-Jun-2018 | DATE TO:  | 30-Jun-2018                                |