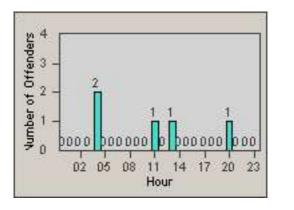

LOCATION: RED-CCCY-01 Churn Creek Rd and Cypress Ave

REDFLEX

CONTRACT: DATE FROM: Redding 01-Jun-2018

DATE TO:

30-Jun-2018

LANE 1

2

LANE 5

17 20

23

LANE 4

0.2 0.5 0.8 1.1 1.4 1.7

Time into Red (secs)

LANE TOTAL

Number of Offenders

| CONTRACT:  | Redding     | LOCATION: | RED-CCCY-01 Churn Creek Rd and Cypress Ave |
|------------|-------------|-----------|--------------------------------------------|
| DATE FROM: | 01-Jun-2018 | DATE TO:  | 30-Jun-2018                                |