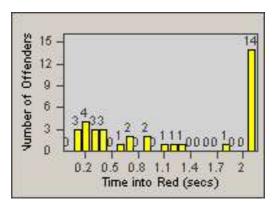

LOCATION: RED-CCCY-01 Churn Creek Rd and Cypress Ave

REDFLEX

CONTRACT: DATE FROM: Redding 01-Jun-2018

DATE TO:

30-Jun-2018

LANE 1

2

LANE 5

17 20

23

LANE 4

0.2 0.5 0.8 1.1 1.4 1.7

Time into Red (secs)

LANE TOTAL

Number of Offenders

| CONTRACT:  | Redding     | LOCATION: | RED-CCCY-01 Churn Creek Rd and Cypress Ave |
|------------|-------------|-----------|--------------------------------------------|
| DATE FROM: | 01-Jun-2018 | DATE TO:  | 30-Jun-2018                                |