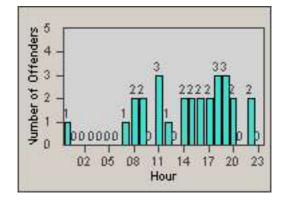

LOCATION: RED-CCCY-01 Churn Creek Rd and Cypress Ave

REDFLEX

CONTRACT: DATE FROM: Redding 01-Jun-2018

DATE TO:

30-Jun-2018

LANE 1

2

LANE 5

17 20

23

LANE 4

0.2 0.5 0.8 1.1 1.4 1.7

Time into Red (secs)

LANE TOTAL

Number of Offenders

| CONTRACT:  | Redding     | LOCATION: | RED-CCCY-01 Churn Creek Rd and Cypress Ave |
|------------|-------------|-----------|--------------------------------------------|
| DATE FROM: | 01-Jun-2018 | DATE TO:  | 30-Jun-2018                                |