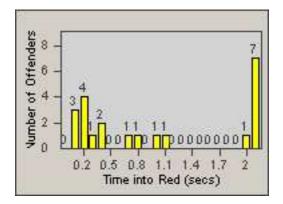

CONTRACT: Redding DATE FROM: 01-Jun-2018

DATE TO:

LOCATION: RED-CYBE-01 Cypress Ave and Bechelli Lane 30-Jun-2018

CONTRACT: Redding DATE FROM: 01-Jun-2018

LOCATION: 18 DATE TO:

30-Jun-2018

LANE 4

RED-CYBE-01 Cypress Ave and Bechelli Lane

LANE 5

20 - 133 10 - 5 0.2 0.5 0.8 1.1 1.4 1.7 2 Time into Red (secs)

LANE TOTAL

| CONTRACT:  | Redding     | LOCATION: | RED-CYBE-01 Cypress Ave and Bechelli Lane |
|------------|-------------|-----------|-------------------------------------------|
| DATE FROM: | 01-Jun-2018 | DATE TO:  | 30-Jun-2018                               |