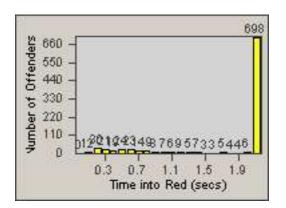

LANE 5

20 - 133 10 - 5 0.2 0.5 0.8 1.1 1.4 1.7 2 Time into Red (secs)

LANE TOTAL

| CONTRACT:  | Redding     | LOCATION: | RED-CYBE-01 Cypress Ave and Bechelli Lane |
|------------|-------------|-----------|-------------------------------------------|
| DATE FROM: | 01-Jun-2018 | DATE TO:  | 30-Jun-2018                               |