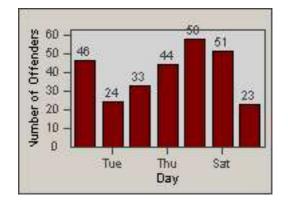

LOCATION: RED-CCCY-01 Churn Creek Rd and Cypress Ave

REDFLEX

CONTRACT: DATE FROM: Redding 01-Jun-2018

DATE TO:

30-Jun-2018

LANE 1

2

LANE 5

17 20

23

LANE 4

0.2 0.5 0.8 1.1 1.4 1.7

Time into Red (secs)

LANE TOTAL

Number of Offenders

| CONTRACT:  | Redding     | LOCATION: | RED-CCCY-01 Churn Creek Rd and Cypress Ave |
|------------|-------------|-----------|--------------------------------------------|
| DATE FROM: | 01-Jun-2018 | DATE TO:  | 30-Jun-2018                                |