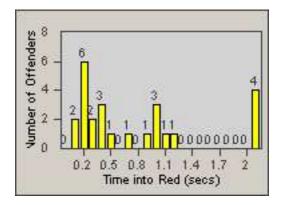

17 20

23

LANE 4

0.2 0.5 0.8 1.1 1.4 1.7

Time into Red (secs)

LANE TOTAL

Number of Offenders

| CONTRACT:  | Redding     | LOCATION: | RED-CCCY-01 Churn Creek Rd and Cypress Ave |
|------------|-------------|-----------|--------------------------------------------|
| DATE FROM: | 01-Jun-2018 | DATE TO:  | 30-Jun-2018                                |

LANE 5

20 - 133 10 - 5 0.2 0.5 0.8 1.1 1.4 1.7 2 Time into Red (secs)

LANE TOTAL

| CONTRACT:  | Redding     | LOCATION: | RED-CYBE-01 Cypress Ave and Bechelli Lane |
|------------|-------------|-----------|-------------------------------------------|
| DATE FROM: | 01-Jun-2018 | DATE TO:  | 30-Jun-2018                               |