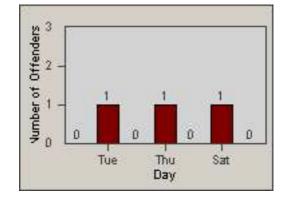

LOCATION: RED-CCCY-01 Churn Creek Rd and Cypress Ave

REDFLEX

CONTRACT: DATE FROM: Redding 01-Jun-2018

DATE TO:

30-Jun-2018

LANE 1

2

LANE 5

17 20

23

LANE 4

0.2 0.5 0.8 1.1 1.4 1.7

Time into Red (secs)

LANE TOTAL

Number of Offenders

| CONTRACT:  | Redding     | LOCATION: | RED-CCCY-01 Churn Creek Rd and Cypress Ave |
|------------|-------------|-----------|--------------------------------------------|
| DATE FROM: | 01-Jun-2018 | DATE TO:  | 30-Jun-2018                                |