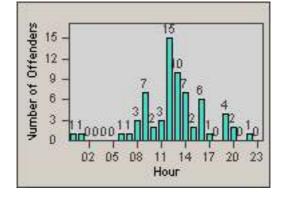

LOCATION: RED-CCCY-01 Churn Creek Rd and Cypress Ave

REDFLEX

CONTRACT: DATE FROM: Redding 01-Jun-2018

DATE TO:

30-Jun-2018

LANE 1

2

LANE 5

17 20

23

LANE 4

0.2 0.5 0.8 1.1 1.4 1.7

Time into Red (secs)

LANE TOTAL

Number of Offenders

| CONTRACT:  | Redding     | LOCATION: | RED-CCCY-01 Churn Creek Rd and Cypress Ave |
|------------|-------------|-----------|--------------------------------------------|
| DATE FROM: | 01-Jun-2018 | DATE TO:  | 30-Jun-2018                                |