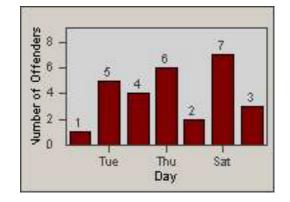

LOCATION: RED-CCCY-01 Churn Creek Rd and Cypress Ave

REDFLEX

CONTRACT: DATE FROM: Redding 01-Jun-2018

DATE TO:

30-Jun-2018

LANE 1

2

LANE 5

17 20

23

LANE 4

0.2 0.5 0.8 1.1 1.4 1.7

Time into Red (secs)

LANE TOTAL

Number of Offenders

| CONTRACT:  | Redding     | LOCATION: | RED-CCCY-01 Churn Creek Rd and Cypress Ave |
|------------|-------------|-----------|--------------------------------------------|
| DATE FROM: | 01-Jun-2018 | DATE TO:  | 30-Jun-2018                                |