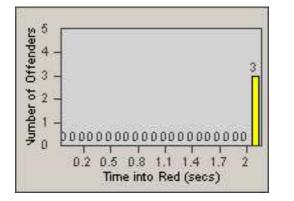

17 20

23

LANE 4

0.2 0.5 0.8 1.1 1.4 1.7

Time into Red (secs)

LANE TOTAL

Number of Offenders

| CONTRACT:  | Redding     | LOCATION: | RED-CCCY-01 Churn Creek Rd and Cypress Ave |
|------------|-------------|-----------|--------------------------------------------|
| DATE FROM: | 01-Jun-2018 | DATE TO:  | 30-Jun-2018                                |