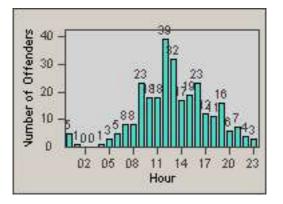

CONTRACT: Redding DATE FROM: 01-Jun-2018

LOCATION: 18 DATE TO:

30-Jun-2018

LANE 1

RED-CYBE-03 Cypress Ave and Bechelli Lane

CONTRACT: Redding DATE FROM: 01-Jun-2018

LOCATION: 8 DATE TO:

30-Jun-2018

REDFLEX TRAFFIC SYSTEMS

LANE 4

RED-CYBE-03 Cypress Ave and Bechelli Lane

| CONTRACT:  | Redding     | LOCATION: | RED-CYBE-03 Cypress Ave and Bechelli Lane |
|------------|-------------|-----------|-------------------------------------------|
| DATE FROM: | 01-Jun-2018 | DATE TO:  | 30-Jun-2018                               |