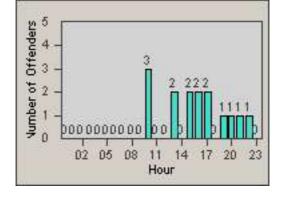

30-Jun-2018

REDFLEX TRAFFIC SYSTEMS

LANE 4

**RED-CYHI-01 Hilltop Dr and E Cypress Ave** 

LANE 5

LANE TOTAL

| CONTRACT:  | Redding     | LOCATION: | RED-CYHI-01 Hilltop Dr and E Cypress Ave |
|------------|-------------|-----------|------------------------------------------|
| DATE FROM: | 01-Jun-2018 | DATE TO:  | 30-Jun-2018                              |

30-Jun-2018

LANE 4

**RED-HICY-01 Hilltop Dr and E Cypress Ave** 

LANE 5

| CONTRACT:  | Redding     | LOCATION: | RED-HICY-01 Hilltop Dr and E Cypress Ave |
|------------|-------------|-----------|------------------------------------------|
| DATE FROM: | 01-Jun-2018 | DATE TO:  | 30-Jun-2018                              |