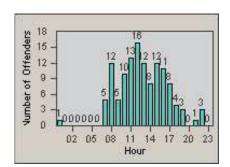

CONTRACT: Solana Beach LOCATION: SOL-101L-01 Highway 101 / Lomas Santa Fe

01-Oct-2014 DATE TO: 31-Oct-2014



LANE 1



**DATE FROM:** 





LANE 2







LANE 3







CONTRACT: Solana Beach LOCATION: SOL-101L-01 Highway 101 / Lomas Santa Fe

DATE FROM: 01-Oct-2014 DATE TO: 31-Oct-2014



### LANE TOTAL







CONTRACT: Solana Beach LOCATION: SOL-LOSH-01 Lomas Santa Fe Dr

DATE FROM: 01-Oct-2014 DATE TO: 31-Oct-2014



LANE 1







LANE 2







LANE 3







CONTRACT: Solana Beach LOCATION: SOL-LOSH-01 Lomas Santa Fe Dr

DATE FROM: 01-Oct-2014 DATE TO: 31-Oct-2014



### LANE TOTAL







CONTRACT: Solana Beach LOCATION: SOL-SHLO-01 Solana Hills Dr

01-Oct-2014 DATE TO: 31-Oct-2014





**DATE FROM:** 





LANE 2







LANE 3







© Redflex Traffic Systems, Inc.

CONTRACT: Solana Beach LOCATION: SOL-SHLO-01 Solana Hills Dr

01-Oct-2014 DATE TO: 31-Oct-2014



### LANE TOTAL



**DATE FROM:**