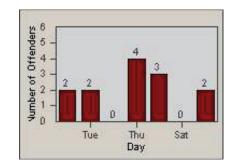

CONTRACT: Solana Beach LOCATION: SOL-101L-01 Highway 101 / Lomas Santa Fe

01-Oct-2014 DATE TO: 31-Oct-2014

LANE 1

**DATE FROM:** 

LANE 2

LANE 3

CONTRACT: Solana Beach LOCATION: SOL-101L-01 Highway 101 / Lomas Santa Fe

DATE FROM: 01-Oct-2014 DATE TO: 31-Oct-2014

### LANE TOTAL

CONTRACT: Solana Beach LOCATION: SOL-LOSH-01 Lomas Santa Fe Dr

DATE FROM: 01-Oct-2014 DATE TO: 31-Oct-2014

LANE 1

LANE 2

LANE 3

CONTRACT: Solana Beach LOCATION: SOL-LOSH-01 Lomas Santa Fe Dr

DATE FROM: 01-Oct-2014 DATE TO: 31-Oct-2014