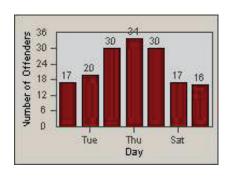

### LANE TOTAL

CONTRACT: Solana Beach LOCATION: SOL-LOSH-01 Lomas Santa Fe Dr

DATE FROM: 01-Oct-2014 DATE TO: 31-Oct-2014

LANE 1

LANE 2

LANE 3

CONTRACT: Solana Beach LOCATION: SOL-LOSH-01 Lomas Santa Fe Dr

DATE FROM: 01-Oct-2014 DATE TO: 31-Oct-2014

### LANE TOTAL

CONTRACT: Solana Beach LOCATION: SOL-SHLO-01 Solana Hills Dr

01-Oct-2014 DATE TO: 31-Oct-2014

**DATE FROM:** 

LANE 2

LANE 3

© Redflex Traffic Systems, Inc.

CONTRACT: Solana Beach LOCATION: SOL-SHLO-01 Solana Hills Dr

01-Oct-2014 DATE TO: 31-Oct-2014