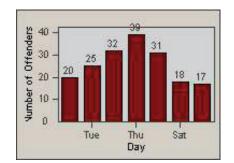

### LANE TOTAL

CONTRACT: Solana Beach LOCATION: SOL-LOSH-01 Lomas Santa Fe Dr

DATE FROM: 01-Oct-2014 DATE TO: 31-Oct-2014

LANE 1

LANE 2

LANE 3

CONTRACT: Solana Beach LOCATION: SOL-LOSH-01 Lomas Santa Fe Dr

DATE FROM: 01-Oct-2014 DATE TO: 31-Oct-2014

### LANE TOTAL

CONTRACT: Solana Beach LOCATION: SOL-SHLO-01 Solana Hills Dr

01-Oct-2014 DATE TO: 31-Oct-2014

**DATE FROM:** 

LANE 2

LANE 3

© Redflex Traffic Systems, Inc.

CONTRACT: Solana Beach LOCATION: SOL-SHLO-01 Solana Hills Dr