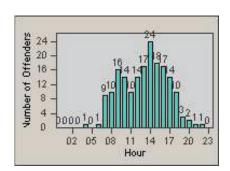

1



**DATE FROM:** 





LANE 2







LANE 3







CONTRACT: Solana Beach LOCATION: SOL-101L-01 Highway 101 / Lomas Santa Fe

DATE FROM: 01-Oct-2014 DATE TO: 31-Oct-2014



### LANE TOTAL







CONTRACT: Solana Beach LOCATION: SOL-LOSH-01 Lomas Santa Fe Dr

DATE FROM: 01-Oct-2014 DATE TO: 31-Oct-2014



LANE 1







LANE 2







LANE 3







CONTRACT: Solana Beach LOCATION: SOL-LOSH-01 Lomas Santa Fe Dr

DATE FROM: 01-Oct-2014 DATE TO: 31-Oct-2014



### LANE TOTAL







CONTRACT: Solana Beach LOCATION: SOL-SHLO-01 Solana Hills Dr

01-Oct-2014 DATE TO: 31-Oct-2014





**DATE FROM:** 





LANE 2







LANE 3







© Redflex Traffic Systems, Inc.

CONTRACT: Solana Beach LOCATION: SOL-SHLO-01 Solana Hills Dr

01-Oct-2014 DATE TO: 31-Oct-2014



### LANE TOTAL



**DATE FROM:**