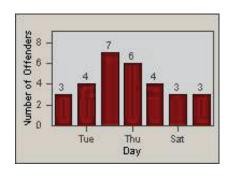

### LANE TOTAL

CONTRACT: Solana Beach LOCATION: SOL-LOSH-01 Lomas Santa Fe Dr

DATE FROM: 01-Oct-2014 DATE TO: 31-Oct-2014

LANE 1

LANE 2

LANE 3

CONTRACT: Solana Beach LOCATION: SOL-LOSH-01 Lomas Santa Fe Dr

DATE FROM: 01-Oct-2014 DATE TO: 31-Oct-2014