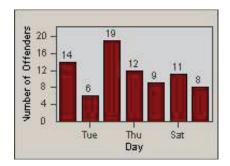

### LANE TOTAL

CONTRACT: Solana Beach LOCATION: SOL-LOSH-01 Lomas Santa Fe Dr

DATE FROM: 01-Oct-2014 DATE TO: 31-Oct-2014

LANE 1

LANE 2

LANE 3

CONTRACT: Solana Beach LOCATION: SOL-LOSH-01 Lomas Santa Fe Dr

DATE FROM: 01-Oct-2014 DATE TO: 31-Oct-2014

### LANE TOTAL

CONTRACT: Solana Beach LOCATION: SOL-SHLO-01 Solana Hills Dr

01-Oct-2014 DATE TO: 31-Oct-2014

**DATE FROM:** 

LANE 2

LANE 3

© Redflex Traffic Systems, Inc.

CONTRACT: Solana Beach LOCATION: SOL-SHLO-01 Solana Hills Dr

01-Oct-2014 DATE TO: 31-Oct-2014