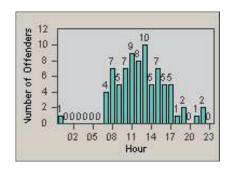

CONTRACT: Solana Beach LOCATION: SOL-101L-01 Highway 101 / Lomas Santa Fe

01-Oct-2014 DATE TO: 31-Oct-2014

LANE 1

**DATE FROM:** 

LANE 2

LANE 3

CONTRACT: Solana Beach LOCATION: SOL-101L-01 Highway 101 / Lomas Santa Fe

DATE FROM: 01-Oct-2014 DATE TO: 31-Oct-2014

### LANE TOTAL

CONTRACT: Solana Beach LOCATION: SOL-LOSH-01 Lomas Santa Fe Dr

DATE FROM: 01-Oct-2014 DATE TO: 31-Oct-2014

LANE 1

LANE 2

LANE 3

CONTRACT: Solana Beach LOCATION: SOL-LOSH-01 Lomas Santa Fe Dr

DATE FROM: 01-Oct-2014 DATE TO: 31-Oct-2014