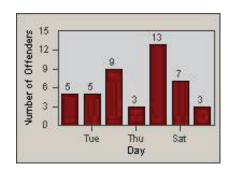

### LANE TOTAL

CONTRACT: Solana Beach LOCATION: SOL-LOSH-01 Lomas Santa Fe Dr

DATE FROM: 01-Oct-2014 DATE TO: 31-Oct-2014

LANE 1

LANE 2

LANE 3

CONTRACT: Solana Beach LOCATION: SOL-LOSH-01 Lomas Santa Fe Dr

DATE FROM: 01-Oct-2014 DATE TO: 31-Oct-2014

### LANE TOTAL

CONTRACT: Solana Beach LOCATION: SOL-SHLO-01 Solana Hills Dr

01-Oct-2014 DATE TO: 31-Oct-2014

**DATE FROM:** 

LANE 2

LANE 3

© Redflex Traffic Systems, Inc.

CONTRACT: Solana Beach LOCATION: SOL-SHLO-01 Solana Hills Dr

01-Oct-2014 DATE TO: 31-Oct-2014