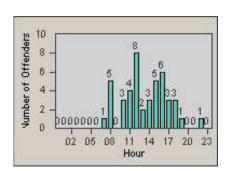

### LANE TOTAL

CONTRACT: Solana Beach LOCATION: SOL-LOSH-01 Lomas Santa Fe Dr

DATE FROM: 01-Oct-2014 DATE TO: 31-Oct-2014

LANE 1

LANE 2

LANE 3

CONTRACT: Solana Beach LOCATION: SOL-LOSH-01 Lomas Santa Fe Dr

DATE FROM: 01-Oct-2014 DATE TO: 31-Oct-2014

### LANE TOTAL

CONTRACT: Solana Beach LOCATION: SOL-SHLO-01 Solana Hills Dr

01-Oct-2014 DATE TO: 31-Oct-2014

**DATE FROM:** 

LANE 2

LANE 3

© Redflex Traffic Systems, Inc.

CONTRACT: Solana Beach LOCATION: SOL-SHLO-01 Solana Hills Dr

01-Oct-2014 DATE TO: 31-Oct-2014