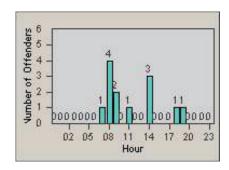

CONTRACT: Solana Beach LOCATION: SOL-101L-01 Highway 101 / Lomas Santa Fe

01-Oct-2014 DATE TO: 31-Oct-2014

LANE 1

**DATE FROM:** 

LANE 2

LANE 3

CONTRACT: Solana Beach LOCATION: SOL-101L-01 Highway 101 / Lomas Santa Fe

DATE FROM: 01-Oct-2014 DATE TO: 31-Oct-2014

### LANE TOTAL

CONTRACT: Solana Beach LOCATION: SOL-LOSH-01 Lomas Santa Fe Dr

DATE FROM: 01-Oct-2014 DATE TO: 31-Oct-2014

LANE 1

LANE 2

LANE 3

CONTRACT: Solana Beach LOCATION: SOL-LOSH-01 Lomas Santa Fe Dr

DATE FROM: 01-Oct-2014 DATE TO: 31-Oct-2014