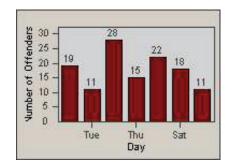

CONTRACT: Solana Beach LOCATION: SOL-101L-01 Highway 101 / Lomas Santa Fe

01-Oct-2014 DATE TO: 31-Oct-2014



LANE 1



**DATE FROM:** 





LANE 2







LANE 3







CONTRACT: Solana Beach LOCATION: SOL-101L-01 Highway 101 / Lomas Santa Fe

DATE FROM: 01-Oct-2014 DATE TO: 31-Oct-2014



### LANE TOTAL







CONTRACT: Solana Beach LOCATION: SOL-LOSH-01 Lomas Santa Fe Dr

DATE FROM: 01-Oct-2014 DATE TO: 31-Oct-2014



LANE 1







LANE 2







LANE 3







CONTRACT: Solana Beach LOCATION: SOL-LOSH-01 Lomas Santa Fe Dr

DATE FROM: 01-Oct-2014 DATE TO: 31-Oct-2014



### LANE TOTAL







CONTRACT: Solana Beach LOCATION: SOL-SHLO-01 Solana Hills Dr

01-Oct-2014 DATE TO: 31-Oct-2014





**DATE FROM:** 





LANE 2







LANE 3







© Redflex Traffic Systems, Inc.

CONTRACT: Solana Beach LOCATION: SOL-SHLO-01 Solana Hills Dr

01-Oct-2014 DATE TO: 31-Oct-2014



### LANE TOTAL



**DATE FROM:**