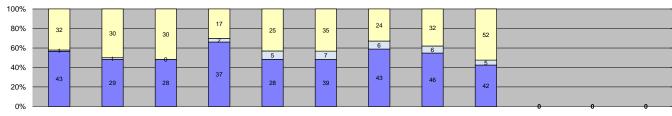

#### **Executive Summary**

In September 2014, the photo enforcement project for the City of West Hollywood captured 4,,111 events. The project recorded 1,979 violations and 2,132 non-violations. The Sheriff's Department issued 850 citations reflecting a 43% issuance rate and a controllable issuance rate of 92%.