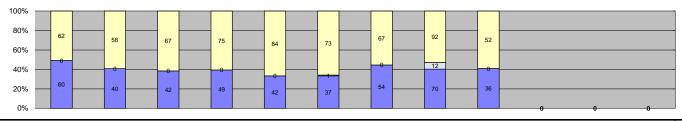

#### **Executive Summary**

In September 2014, the photo enforcement project for the City of West Hollywood captured 4,,111 events. The project recorded 1,979 violations and 2,132 non-violations. The Sheriff's Department issued 850 citations reflecting a 43% issuance rate and a controllable issuance rate of 92%.