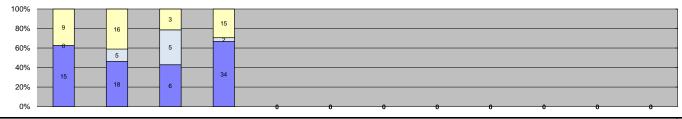

#### **Executive Summary**

In September 2014, the photo enforcement project for the City of West Hollywood captured 4,,111 events. The project recorded 1,979 violations and 2,132 non-violations. The Sheriff's Department issued 850 citations reflecting a 43% issuance rate and a controllable issuance rate of 92%.

| □Citations                  |  |
|-----------------------------|--|
| □Controllable Non-Issued    |  |
| ■ Uncontrollable Non-Issued |  |

| Events         Jan-14         Feb-14         Mar-14         Apr-14         May-14         Jun-14         Jul-14         Aug-14         Sep-14         Oct-14         Nov-14         Dec-14           Non-Violations         1,979         1,695         2,355         2,334         2,166         2,371         2,350         2,408         2,132         2,102         2,102         2,102         2,102         2,102         2,102         2,102         2,102         2,102         2,102         2,102         2,102         2,102         2,102         2,102         2,102         2,102         2,102         2,102         2,102         2,102         2,102         2,102         2,102         2,102         2,102         2,102         2,102         2,102         2,102         2,102         2,102         2,102         2,102         2,102         2,102         2,102         2,102         2,102         2,102         2,102         2,102         2,102         2,102         2,102         2,102         2,102         2,102         2,102         2,102         2,102         2,102         2,102         2,102         2,102         2,102         2,102         2,102         2,102         2,102         2,102         2,102         2,102         2,10 | 2,199<br>1,826 | 55%                | Quantity       | %       |
|----------------------------------------------------------------------------------------------------------------------------------------------------------------------------------------------------------------------------------------------------------------------------------------------------------------------------------------------------------------------------------------------------------------------------------------------------------------------------------------------------------------------------------------------------------------------------------------------------------------------------------------------------------------------------------------------------------------------------------------------------------------------------------------------------------------------------------------------------------------------------------------------------------------------------------------------------------------------------------------------------------------------------------------------------------------------------------------------------------------------------------------------------------------------------------------------------------------------------------------------------------------------------------|----------------|--------------------|----------------|---------|
|                                                                                                                                                                                                                                                                                                                                                                                                                                                                                                                                                                                                                                                                                                                                                                                                                                                                                                                                                                                                                                                                                                                                                                                                                                                                                  |                |                    | 2 220          | 55%     |
| VIOIATIONS   1,000   1,484   1,078   1,767   1,766   1,830   2,072   2,197   1,979                                                                                                                                                                                                                                                                                                                                                                                                                                                                                                                                                                                                                                                                                                                                                                                                                                                                                                                                                                                                                                                                                                                                                                                               |                | 45%                | 2,330<br>1.942 | 45%     |
| Total: 3.634 3.179 4.033 4.101 3.932 4.206 4.422 4.605 4.111                                                                                                                                                                                                                                                                                                                                                                                                                                                                                                                                                                                                                                                                                                                                                                                                                                                                                                                                                                                                                                                                                                                                                                                                                     | , -            |                    |                |         |
| Total: 3,634 3,179 4,033 4,101 3,932 4,206 4,422 4,605 4,111 Violations                                                                                                                                                                                                                                                                                                                                                                                                                                                                                                                                                                                                                                                                                                                                                                                                                                                                                                                                                                                                                                                                                                                                                                                                          | 4,025          | 100%               | 4,272          | 100%    |
|                                                                                                                                                                                                                                                                                                                                                                                                                                                                                                                                                                                                                                                                                                                                                                                                                                                                                                                                                                                                                                                                                                                                                                                                                                                                                  | 050            | 500/               | 1 004          | 470/    |
| Uncontrollable Non-Issued 863 748 850 958 943 933 1,117 1,109 1,057                                                                                                                                                                                                                                                                                                                                                                                                                                                                                                                                                                                                                                                                                                                                                                                                                                                                                                                                                                                                                                                                                                                                                                                                              | 953            | 52%                | 904            | 47%     |
| Controllable Non-Issued 93 36 47 31 31 33 46 111 72                                                                                                                                                                                                                                                                                                                                                                                                                                                                                                                                                                                                                                                                                                                                                                                                                                                                                                                                                                                                                                                                                                                                                                                                                              | 56             | 3%                 | 38             | 2%      |
| Citations 699 700 781 778 792 869 909 977 850                                                                                                                                                                                                                                                                                                                                                                                                                                                                                                                                                                                                                                                                                                                                                                                                                                                                                                                                                                                                                                                                                                                                                                                                                                    | 817            | 45%<br><b>100%</b> | 1,000          | 51%     |
| Total: 1,655 1,484 1,678 1,767 1,766 1,835 2,072 2,197 1,979 Non-Violations                                                                                                                                                                                                                                                                                                                                                                                                                                                                                                                                                                                                                                                                                                                                                                                                                                                                                                                                                                                                                                                                                                                                                                                                      | 1,826          | 100%               | 1,942          | 100%    |
| Non-violations                                                                                                                                                                                                                                                                                                                                                                                                                                                                                                                                                                                                                                                                                                                                                                                                                                                                                                                                                                                                                                                                                                                                                                                                                                                                   | 24             | 1%                 | 14             | 1%      |
|                                                                                                                                                                                                                                                                                                                                                                                                                                                                                                                                                                                                                                                                                                                                                                                                                                                                                                                                                                                                                                                                                                                                                                                                                                                                                  | 83             | 4%                 | 82             | 4%      |
|                                                                                                                                                                                                                                                                                                                                                                                                                                                                                                                                                                                                                                                                                                                                                                                                                                                                                                                                                                                                                                                                                                                                                                                                                                                                                  | 1,241          | 56%                | 1,129          | 48%     |
| Right Turn 1,089 1,000 878 1,525 1,404 1,445 1,360 1,334 1,138 No Violation Occurred 774 614 1,364 711 678 825 861 949 886                                                                                                                                                                                                                                                                                                                                                                                                                                                                                                                                                                                                                                                                                                                                                                                                                                                                                                                                                                                                                                                                                                                                                       | 851            | 39%                | 1,129          | 46%     |
| Total: 1,979 1,695 2,355 2,334 2,166 2,371 2,350 2,408 2,132                                                                                                                                                                                                                                                                                                                                                                                                                                                                                                                                                                                                                                                                                                                                                                                                                                                                                                                                                                                                                                                                                                                                                                                                                     | 2,199          | 100%               | 2,330          | 100%    |
| Total:   1,979   1,095   2,355   2,354   2,166   2,371   2,350   2,406   2,132   Uncontrollable Non-Issued Violations                                                                                                                                                                                                                                                                                                                                                                                                                                                                                                                                                                                                                                                                                                                                                                                                                                                                                                                                                                                                                                                                                                                                                            | 2,199          | 100%               | 2,330          | 100%    |
| No Plate 323 288 348 394 365 357 411 421 372                                                                                                                                                                                                                                                                                                                                                                                                                                                                                                                                                                                                                                                                                                                                                                                                                                                                                                                                                                                                                                                                                                                                                                                                                                     | 364            | 37%                | 377            | 41%     |
| Out of State Plate 67 83 97 97 70 95 105 132 101                                                                                                                                                                                                                                                                                                                                                                                                                                                                                                                                                                                                                                                                                                                                                                                                                                                                                                                                                                                                                                                                                                                                                                                                                                 | 94             | 10%                | 15             | 2%      |
| Glare on Plate 4 19 22 26 39 15 20 20 27                                                                                                                                                                                                                                                                                                                                                                                                                                                                                                                                                                                                                                                                                                                                                                                                                                                                                                                                                                                                                                                                                                                                                                                                                                         | 21             | 2%                 | 20             | 2%      |
| State of France                                                                                                                                                                                                                                                                                                                                                                                                                                                                                                                                                                                                                                                                                                                                                                                                                                                                                                                                                                                                                                                                                                                                                                                                                                                                  | 45             | 5%                 | 42             | 5%      |
| Plate Obstructed 9 20 17 12 9 16 18 22 11                                                                                                                                                                                                                                                                                                                                                                                                                                                                                                                                                                                                                                                                                                                                                                                                                                                                                                                                                                                                                                                                                                                                                                                                                                        | 15             | 2%                 | 19             | 2%      |
| Windshield Glare 46 63 82 134 176 182 236 176 133                                                                                                                                                                                                                                                                                                                                                                                                                                                                                                                                                                                                                                                                                                                                                                                                                                                                                                                                                                                                                                                                                                                                                                                                                                | 136            | 14%                | 150            | 16%     |
| Driver Obstructed 16 29 22 23 28 37 49 44 38                                                                                                                                                                                                                                                                                                                                                                                                                                                                                                                                                                                                                                                                                                                                                                                                                                                                                                                                                                                                                                                                                                                                                                                                                                     | 32             | 3%                 | 24             | 3%      |
| Car Obstructed 20 24 15 20 21 13 22 15 28                                                                                                                                                                                                                                                                                                                                                                                                                                                                                                                                                                                                                                                                                                                                                                                                                                                                                                                                                                                                                                                                                                                                                                                                                                        | 20             | 2%                 | 34             | 4%      |
| No DMV Match Found 133 141 134 132 117 109 128 137 117                                                                                                                                                                                                                                                                                                                                                                                                                                                                                                                                                                                                                                                                                                                                                                                                                                                                                                                                                                                                                                                                                                                                                                                                                           | 128            | 13%                | 176            | 19%     |
| LASD Expired 142 0 0 0 0 2 0 1 0                                                                                                                                                                                                                                                                                                                                                                                                                                                                                                                                                                                                                                                                                                                                                                                                                                                                                                                                                                                                                                                                                                                                                                                                                                                 | 48             | 5%                 | 9              | 1%      |
| LASD Return 50 58 80 77 72 65 64 47 65                                                                                                                                                                                                                                                                                                                                                                                                                                                                                                                                                                                                                                                                                                                                                                                                                                                                                                                                                                                                                                                                                                                                                                                                                                           | 64             | 6%                 | 34             | 4%      |
| Yellow Interval Not Met                                                                                                                                                                                                                                                                                                                                                                                                                                                                                                                                                                                                                                                                                                                                                                                                                                                                                                                                                                                                                                                                                                                                                                                                                                                          | 0              | 0%                 | 0              | 0%      |
| Other 6 0 0 14 7 3 6 19 104                                                                                                                                                                                                                                                                                                                                                                                                                                                                                                                                                                                                                                                                                                                                                                                                                                                                                                                                                                                                                                                                                                                                                                                                                                                      | 23             | 2%                 | 9              | 1%      |
| Total: 863 748 850 958 943 933 1,117 1,109 1,057                                                                                                                                                                                                                                                                                                                                                                                                                                                                                                                                                                                                                                                                                                                                                                                                                                                                                                                                                                                                                                                                                                                                                                                                                                 | 990            | 100%               | 909            | 100%    |
| Controllable Non-Issued Violations                                                                                                                                                                                                                                                                                                                                                                                                                                                                                                                                                                                                                                                                                                                                                                                                                                                                                                                                                                                                                                                                                                                                                                                                                                               | 330            | 10078              | 303            | 10078   |
| Framing of Plate 0 0 2 2 0 2 4 5 0                                                                                                                                                                                                                                                                                                                                                                                                                                                                                                                                                                                                                                                                                                                                                                                                                                                                                                                                                                                                                                                                                                                                                                                                                                               | 3              | 5%                 | 2              | 3%      |
| Focus / Clarity of Plate 0 0 0 0 0 0 0 0 0 0                                                                                                                                                                                                                                                                                                                                                                                                                                                                                                                                                                                                                                                                                                                                                                                                                                                                                                                                                                                                                                                                                                                                                                                                                                     | 0              | 0%                 | 2              | 3%      |
| Dark Interior 15 8 24 18 16 26 30 31 22                                                                                                                                                                                                                                                                                                                                                                                                                                                                                                                                                                                                                                                                                                                                                                                                                                                                                                                                                                                                                                                                                                                                                                                                                                          | 21             | 33%                | 21             | 35%     |
| Framing of Driver 0 0 0 0 0 0 0 0 0 1                                                                                                                                                                                                                                                                                                                                                                                                                                                                                                                                                                                                                                                                                                                                                                                                                                                                                                                                                                                                                                                                                                                                                                                                                                            | 1              | 2%                 | 0              | 0%      |
| Focus / Clarity of Driver 1 0 0 0 0 0 2 0 0 0                                                                                                                                                                                                                                                                                                                                                                                                                                                                                                                                                                                                                                                                                                                                                                                                                                                                                                                                                                                                                                                                                                                                                                                                                                    | 2              | 2%                 | 2              | 4%      |
| Framing of Car 0 1 0 2 3 1 0 0 2                                                                                                                                                                                                                                                                                                                                                                                                                                                                                                                                                                                                                                                                                                                                                                                                                                                                                                                                                                                                                                                                                                                                                                                                                                                 | 2              | 3%                 | 4              | 6%      |
| Deerator / Data Error                                                                                                                                                                                                                                                                                                                                                                                                                                                                                                                                                                                                                                                                                                                                                                                                                                                                                                                                                                                                                                                                                                                                                                                                                                                            | 5              | 8%                 | 4              | 7%      |
| Exposure 0 0 3 1 6 1 1 22 5                                                                                                                                                                                                                                                                                                                                                                                                                                                                                                                                                                                                                                                                                                                                                                                                                                                                                                                                                                                                                                                                                                                                                                                                                                                      | 6              | 9%                 | 2              | 4%      |
| Equipment Malfunction 74 26 16 8 4 1 10 30 42                                                                                                                                                                                                                                                                                                                                                                                                                                                                                                                                                                                                                                                                                                                                                                                                                                                                                                                                                                                                                                                                                                                                                                                                                                    | 23             | 37%                | 5              | 9%      |
| Xerox Expired 0 0 1 1 0 0 0 0 0 0 0                                                                                                                                                                                                                                                                                                                                                                                                                                                                                                                                                                                                                                                                                                                                                                                                                                                                                                                                                                                                                                                                                                                                                                                                                                              | 1              | 2%                 | 17             | 28%     |
| Total: 93 36 47 31 31 33 46 111 72                                                                                                                                                                                                                                                                                                                                                                                                                                                                                                                                                                                                                                                                                                                                                                                                                                                                                                                                                                                                                                                                                                                                                                                                                                               | 64             | 100%               | 59             | 100%    |
| Summary Metrics                                                                                                                                                                                                                                                                                                                                                                                                                                                                                                                                                                                                                                                                                                                                                                                                                                                                                                                                                                                                                                                                                                                                                                                                                                                                  | Year to D      | ate Average        | 2013 /         | Average |
| Daily Ave Vehicle Passes 240,529 203,315 270,674 243,386 244,865 244,129 231,392 268,528 248,288                                                                                                                                                                                                                                                                                                                                                                                                                                                                                                                                                                                                                                                                                                                                                                                                                                                                                                                                                                                                                                                                                                                                                                                 | 24:            | 3,901              | 264            | 1,429   |
| Ave Issued Speed 33 32 32 32 33 32 31 32 119                                                                                                                                                                                                                                                                                                                                                                                                                                                                                                                                                                                                                                                                                                                                                                                                                                                                                                                                                                                                                                                                                                                                                                                                                                     |                | 42                 | ;              | 32      |
| Ave Issued Red Seconds 1.0 0.9 1.0 0.7 0.8 0.8 0.9 1.0 1.9                                                                                                                                                                                                                                                                                                                                                                                                                                                                                                                                                                                                                                                                                                                                                                                                                                                                                                                                                                                                                                                                                                                                                                                                                       |                | 1.0                | (              | 0.8     |
| Citiation / Violation Iss Rate 42% 47% 47% 44% 45% 47% 44% 44% 43%                                                                                                                                                                                                                                                                                                                                                                                                                                                                                                                                                                                                                                                                                                                                                                                                                                                                                                                                                                                                                                                                                                                                                                                                               | 4              | 15%                | 5              | 2%      |
| Controllable Iss Rate 88% 95% 94% 96% 96% 96% 95% 90% 92%                                                                                                                                                                                                                                                                                                                                                                                                                                                                                                                                                                                                                                                                                                                                                                                                                                                                                                                                                                                                                                                                                                                                                                                                                        | 9              | 94%                | 9              | 6%      |