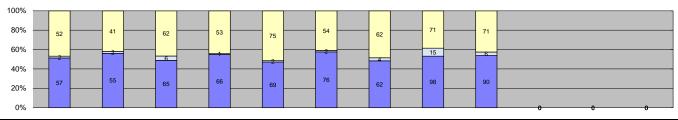

#### **Executive Summary**

In September 2014, the photo enforcement project for the City of West Hollywood captured 4,,111 events. The project recorded 1,979 violations and 2,132 non-violations. The Sheriff's Department issued 850 citations reflecting a 43% issuance rate and a controllable issuance rate of 92%.