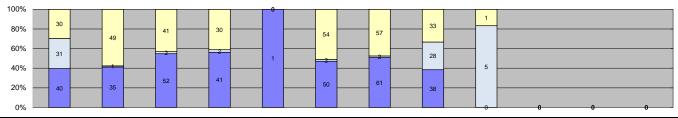

#### **Executive Summary**

In September 2014, the photo enforcement project for the City of West Hollywood captured 4,,111 events. The project recorded 1,979 violations and 2,132 non-violations. The Sheriff's Department issued 850 citations reflecting a 43% issuance rate and a controllable issuance rate of 92%.