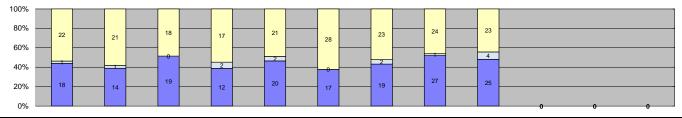

#### **Executive Summary**

In September 2014, the photo enforcement project for the City of West Hollywood captured 4,,111 events. The project recorded 1,979 violations and 2,132 non-violations. The Sheriff's Department issued 850 citations reflecting a 43% issuance rate and a controllable issuance rate of 92%.

In September there were the following controllable non-issued violations:

- 22 identified as dark interior (no pattern, usual issues of sun glare)
- 1 identified as framing of driver (at 3141 on 9/23, isolated)
- 2 identified as framing of car (3104 on 9/17 and 3152 on 9/27, Isolated)
- 5 identified as exposure (3 at 3143 between 9/1 and 9/2, 1 each at 3141 and 3162, isolated film jams)
- 42 identified as Equipment Malfunction
  - \* 3 at 3122, different dates no flash ,isolated
  - \* 6 at 3141, different dates no flash, isolated
  - \* 1 at 3142, no flash, isolated
  - \* 5 at 3161, different dates, no flash, isolated
  - \* 28 at 3164, different dates, loop related and no flash (being repaired).