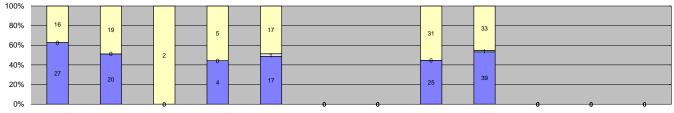

#### **Executive Summary**

In September 2014, the photo enforcement project for the City of West Hollywood captured 4,,111 events. The project recorded 1,979 violations and 2,132 non-violations. The Sheriff's Department issued 850 citations reflecting a 43% issuance rate and a controllable issuance rate of 92%.

| □Citations                  |  |
|-----------------------------|--|
| □Controllable Non-Issued    |  |
| ■ Uncontrollable Non-Issued |  |

| Events         Jan-14         Feb-14         Mar-14         Apr-14         May-14         Jun-14         Jul-14         Aug-14         Sep-14         Oct-14         Nov-14         Dec-14           Non-Violations         1,979         1,695         2,355         2,334         2,166         2,371         2,350         2,408         2,132         2,102         2,102         2,102         2,102         2,102         2,102         2,102         2,102         2,102         2,102         2,102         2,102         2,102         2,102         2,102         2,102         2,102         2,102         2,102         2,102         2,102         2,102         2,102         2,102         2,102         2,102         2,102         2,102         2,102         2,102         2,102         2,102         2,102         2,102         2,102         2,102         2,102         2,102         2,102         2,102         2,102         2,102         2,102         2,102         2,102         2,102         2,102         2,102         2,102         2,102         2,102         2,102         2,102         2,102         2,102         2,102         2,102         2,102         2,102         2,102         2,102         2,102         2,102         2,10 | 2,199<br>1,826 | 55%                | Quantity       | %       |
|----------------------------------------------------------------------------------------------------------------------------------------------------------------------------------------------------------------------------------------------------------------------------------------------------------------------------------------------------------------------------------------------------------------------------------------------------------------------------------------------------------------------------------------------------------------------------------------------------------------------------------------------------------------------------------------------------------------------------------------------------------------------------------------------------------------------------------------------------------------------------------------------------------------------------------------------------------------------------------------------------------------------------------------------------------------------------------------------------------------------------------------------------------------------------------------------------------------------------------------------------------------------------------|----------------|--------------------|----------------|---------|
|                                                                                                                                                                                                                                                                                                                                                                                                                                                                                                                                                                                                                                                                                                                                                                                                                                                                                                                                                                                                                                                                                                                                                                                                                                                                                  |                |                    | 2 220          | 55%     |
| VIOIATIONS   1,000   1,484   1,078   1,767   1,766   1,830   2,072   2,197   1,979                                                                                                                                                                                                                                                                                                                                                                                                                                                                                                                                                                                                                                                                                                                                                                                                                                                                                                                                                                                                                                                                                                                                                                                               |                | 45%                | 2,330<br>1.942 | 45%     |
| Total: 3.634 3.179 4.033 4.101 3.932 4.206 4.422 4.605 4.111                                                                                                                                                                                                                                                                                                                                                                                                                                                                                                                                                                                                                                                                                                                                                                                                                                                                                                                                                                                                                                                                                                                                                                                                                     | , -            |                    |                |         |
| Total: 3,634 3,179 4,033 4,101 3,932 4,206 4,422 4,605 4,111 Violations                                                                                                                                                                                                                                                                                                                                                                                                                                                                                                                                                                                                                                                                                                                                                                                                                                                                                                                                                                                                                                                                                                                                                                                                          | 4,025          | 100%               | 4,272          | 100%    |
|                                                                                                                                                                                                                                                                                                                                                                                                                                                                                                                                                                                                                                                                                                                                                                                                                                                                                                                                                                                                                                                                                                                                                                                                                                                                                  | 050            | 500/               | 1 004          | 470/    |
| Uncontrollable Non-Issued 863 748 850 958 943 933 1,117 1,109 1,057                                                                                                                                                                                                                                                                                                                                                                                                                                                                                                                                                                                                                                                                                                                                                                                                                                                                                                                                                                                                                                                                                                                                                                                                              | 953            | 52%                | 904            | 47%     |
| Controllable Non-Issued 93 36 47 31 31 33 46 111 72                                                                                                                                                                                                                                                                                                                                                                                                                                                                                                                                                                                                                                                                                                                                                                                                                                                                                                                                                                                                                                                                                                                                                                                                                              | 56             | 3%                 | 38             | 2%      |
| Citations 699 700 781 778 792 869 909 977 850                                                                                                                                                                                                                                                                                                                                                                                                                                                                                                                                                                                                                                                                                                                                                                                                                                                                                                                                                                                                                                                                                                                                                                                                                                    | 817            | 45%<br><b>100%</b> | 1,000          | 51%     |
| Total: 1,655 1,484 1,678 1,767 1,766 1,835 2,072 2,197 1,979 Non-Violations                                                                                                                                                                                                                                                                                                                                                                                                                                                                                                                                                                                                                                                                                                                                                                                                                                                                                                                                                                                                                                                                                                                                                                                                      | 1,826          | 100%               | 1,942          | 100%    |
| Non-violations                                                                                                                                                                                                                                                                                                                                                                                                                                                                                                                                                                                                                                                                                                                                                                                                                                                                                                                                                                                                                                                                                                                                                                                                                                                                   | 24             | 1%                 | 14             | 1%      |
|                                                                                                                                                                                                                                                                                                                                                                                                                                                                                                                                                                                                                                                                                                                                                                                                                                                                                                                                                                                                                                                                                                                                                                                                                                                                                  | 83             | 4%                 | 82             | 4%      |
|                                                                                                                                                                                                                                                                                                                                                                                                                                                                                                                                                                                                                                                                                                                                                                                                                                                                                                                                                                                                                                                                                                                                                                                                                                                                                  | 1,241          | 56%                | 1,129          | 48%     |
| Right Turn 1,089 1,000 878 1,525 1,404 1,445 1,360 1,334 1,138 No Violation Occurred 774 614 1,364 711 678 825 861 949 886                                                                                                                                                                                                                                                                                                                                                                                                                                                                                                                                                                                                                                                                                                                                                                                                                                                                                                                                                                                                                                                                                                                                                       | 851            | 39%                | 1,129          | 46%     |
| Total: 1,979 1,695 2,355 2,334 2,166 2,371 2,350 2,408 2,132                                                                                                                                                                                                                                                                                                                                                                                                                                                                                                                                                                                                                                                                                                                                                                                                                                                                                                                                                                                                                                                                                                                                                                                                                     | 2,199          | 100%               | 2,330          | 100%    |
| Total:   1,979   1,095   2,355   2,354   2,166   2,371   2,350   2,406   2,132   Uncontrollable Non-Issued Violations                                                                                                                                                                                                                                                                                                                                                                                                                                                                                                                                                                                                                                                                                                                                                                                                                                                                                                                                                                                                                                                                                                                                                            | 2,199          | 100%               | 2,330          | 100%    |
| No Plate 323 288 348 394 365 357 411 421 372                                                                                                                                                                                                                                                                                                                                                                                                                                                                                                                                                                                                                                                                                                                                                                                                                                                                                                                                                                                                                                                                                                                                                                                                                                     | 364            | 37%                | 377            | 41%     |
| Out of State Plate 67 83 97 97 70 95 105 132 101                                                                                                                                                                                                                                                                                                                                                                                                                                                                                                                                                                                                                                                                                                                                                                                                                                                                                                                                                                                                                                                                                                                                                                                                                                 | 94             | 10%                | 15             | 2%      |
| Glare on Plate 4 19 22 26 39 15 20 20 27                                                                                                                                                                                                                                                                                                                                                                                                                                                                                                                                                                                                                                                                                                                                                                                                                                                                                                                                                                                                                                                                                                                                                                                                                                         | 21             | 2%                 | 20             | 2%      |
| State of France                                                                                                                                                                                                                                                                                                                                                                                                                                                                                                                                                                                                                                                                                                                                                                                                                                                                                                                                                                                                                                                                                                                                                                                                                                                                  | 45             | 5%                 | 42             | 5%      |
| Plate Obstructed 9 20 17 12 9 16 18 22 11                                                                                                                                                                                                                                                                                                                                                                                                                                                                                                                                                                                                                                                                                                                                                                                                                                                                                                                                                                                                                                                                                                                                                                                                                                        | 15             | 2%                 | 19             | 2%      |
| Windshield Glare 46 63 82 134 176 182 236 176 133                                                                                                                                                                                                                                                                                                                                                                                                                                                                                                                                                                                                                                                                                                                                                                                                                                                                                                                                                                                                                                                                                                                                                                                                                                | 136            | 14%                | 150            | 16%     |
| Driver Obstructed 16 29 22 23 28 37 49 44 38                                                                                                                                                                                                                                                                                                                                                                                                                                                                                                                                                                                                                                                                                                                                                                                                                                                                                                                                                                                                                                                                                                                                                                                                                                     | 32             | 3%                 | 24             | 3%      |
| Car Obstructed 20 24 15 20 21 13 22 15 28                                                                                                                                                                                                                                                                                                                                                                                                                                                                                                                                                                                                                                                                                                                                                                                                                                                                                                                                                                                                                                                                                                                                                                                                                                        | 20             | 2%                 | 34             | 4%      |
| No DMV Match Found 133 141 134 132 117 109 128 137 117                                                                                                                                                                                                                                                                                                                                                                                                                                                                                                                                                                                                                                                                                                                                                                                                                                                                                                                                                                                                                                                                                                                                                                                                                           | 128            | 13%                | 176            | 19%     |
| LASD Expired 142 0 0 0 0 2 0 1 0                                                                                                                                                                                                                                                                                                                                                                                                                                                                                                                                                                                                                                                                                                                                                                                                                                                                                                                                                                                                                                                                                                                                                                                                                                                 | 48             | 5%                 | 9              | 1%      |
| LASD Return 50 58 80 77 72 65 64 47 65                                                                                                                                                                                                                                                                                                                                                                                                                                                                                                                                                                                                                                                                                                                                                                                                                                                                                                                                                                                                                                                                                                                                                                                                                                           | 64             | 6%                 | 34             | 4%      |
| Yellow Interval Not Met                                                                                                                                                                                                                                                                                                                                                                                                                                                                                                                                                                                                                                                                                                                                                                                                                                                                                                                                                                                                                                                                                                                                                                                                                                                          | 0              | 0%                 | 0              | 0%      |
| Other 6 0 0 14 7 3 6 19 104                                                                                                                                                                                                                                                                                                                                                                                                                                                                                                                                                                                                                                                                                                                                                                                                                                                                                                                                                                                                                                                                                                                                                                                                                                                      | 23             | 2%                 | 9              | 1%      |
| Total: 863 748 850 958 943 933 1,117 1,109 1,057                                                                                                                                                                                                                                                                                                                                                                                                                                                                                                                                                                                                                                                                                                                                                                                                                                                                                                                                                                                                                                                                                                                                                                                                                                 | 990            | 100%               | 909            | 100%    |
| Controllable Non-Issued Violations                                                                                                                                                                                                                                                                                                                                                                                                                                                                                                                                                                                                                                                                                                                                                                                                                                                                                                                                                                                                                                                                                                                                                                                                                                               | 330            | 10078              | 303            | 10078   |
| Framing of Plate 0 0 2 2 0 2 4 5 0                                                                                                                                                                                                                                                                                                                                                                                                                                                                                                                                                                                                                                                                                                                                                                                                                                                                                                                                                                                                                                                                                                                                                                                                                                               | 3              | 5%                 | 2              | 3%      |
| Focus / Clarity of Plate 0 0 0 0 0 0 0 0 0 0                                                                                                                                                                                                                                                                                                                                                                                                                                                                                                                                                                                                                                                                                                                                                                                                                                                                                                                                                                                                                                                                                                                                                                                                                                     | 0              | 0%                 | 2              | 3%      |
| Dark Interior 15 8 24 18 16 26 30 31 22                                                                                                                                                                                                                                                                                                                                                                                                                                                                                                                                                                                                                                                                                                                                                                                                                                                                                                                                                                                                                                                                                                                                                                                                                                          | 21             | 33%                | 21             | 35%     |
| Framing of Driver 0 0 0 0 0 0 0 0 0 1                                                                                                                                                                                                                                                                                                                                                                                                                                                                                                                                                                                                                                                                                                                                                                                                                                                                                                                                                                                                                                                                                                                                                                                                                                            | 1              | 2%                 | 0              | 0%      |
| Focus / Clarity of Driver 1 0 0 0 0 0 2 0 0 0                                                                                                                                                                                                                                                                                                                                                                                                                                                                                                                                                                                                                                                                                                                                                                                                                                                                                                                                                                                                                                                                                                                                                                                                                                    | 2              | 2%                 | 2              | 4%      |
| Framing of Car 0 1 0 2 3 1 0 0 2                                                                                                                                                                                                                                                                                                                                                                                                                                                                                                                                                                                                                                                                                                                                                                                                                                                                                                                                                                                                                                                                                                                                                                                                                                                 | 2              | 3%                 | 4              | 6%      |
| Deerator / Data Error                                                                                                                                                                                                                                                                                                                                                                                                                                                                                                                                                                                                                                                                                                                                                                                                                                                                                                                                                                                                                                                                                                                                                                                                                                                            | 5              | 8%                 | 4              | 7%      |
| Exposure 0 0 3 1 6 1 1 22 5                                                                                                                                                                                                                                                                                                                                                                                                                                                                                                                                                                                                                                                                                                                                                                                                                                                                                                                                                                                                                                                                                                                                                                                                                                                      | 6              | 9%                 | 2              | 4%      |
| Equipment Malfunction 74 26 16 8 4 1 10 30 42                                                                                                                                                                                                                                                                                                                                                                                                                                                                                                                                                                                                                                                                                                                                                                                                                                                                                                                                                                                                                                                                                                                                                                                                                                    | 23             | 37%                | 5              | 9%      |
| Xerox Expired 0 0 1 1 0 0 0 0 0 0 0                                                                                                                                                                                                                                                                                                                                                                                                                                                                                                                                                                                                                                                                                                                                                                                                                                                                                                                                                                                                                                                                                                                                                                                                                                              | 1              | 2%                 | 17             | 28%     |
| Total: 93 36 47 31 31 33 46 111 72                                                                                                                                                                                                                                                                                                                                                                                                                                                                                                                                                                                                                                                                                                                                                                                                                                                                                                                                                                                                                                                                                                                                                                                                                                               | 64             | 100%               | 59             | 100%    |
| Summary Metrics                                                                                                                                                                                                                                                                                                                                                                                                                                                                                                                                                                                                                                                                                                                                                                                                                                                                                                                                                                                                                                                                                                                                                                                                                                                                  | Year to D      | ate Average        | 2013 /         | Average |
| Daily Ave Vehicle Passes 240,529 203,315 270,674 243,386 244,865 244,129 231,392 268,528 248,288                                                                                                                                                                                                                                                                                                                                                                                                                                                                                                                                                                                                                                                                                                                                                                                                                                                                                                                                                                                                                                                                                                                                                                                 | 24:            | 3,901              | 264            | 1,429   |
| Ave Issued Speed 33 32 32 32 33 32 31 32 119                                                                                                                                                                                                                                                                                                                                                                                                                                                                                                                                                                                                                                                                                                                                                                                                                                                                                                                                                                                                                                                                                                                                                                                                                                     |                | 42                 | ;              | 32      |
| Ave Issued Red Seconds 1.0 0.9 1.0 0.7 0.8 0.8 0.9 1.0 1.9                                                                                                                                                                                                                                                                                                                                                                                                                                                                                                                                                                                                                                                                                                                                                                                                                                                                                                                                                                                                                                                                                                                                                                                                                       |                | 1.0                | (              | 0.8     |
| Citiation / Violation Iss Rate 42% 47% 47% 44% 45% 47% 44% 44% 43%                                                                                                                                                                                                                                                                                                                                                                                                                                                                                                                                                                                                                                                                                                                                                                                                                                                                                                                                                                                                                                                                                                                                                                                                               | 4              | 15%                | 5              | 2%      |
| Controllable Iss Rate 88% 95% 94% 96% 96% 96% 95% 90% 92%                                                                                                                                                                                                                                                                                                                                                                                                                                                                                                                                                                                                                                                                                                                                                                                                                                                                                                                                                                                                                                                                                                                                                                                                                        | 9              | 94%                | 9              | 6%      |