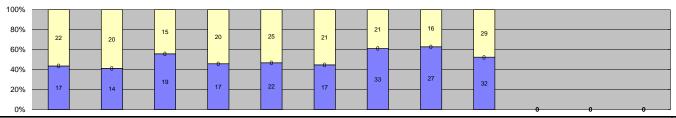

#### **Executive Summary**

In September 2014, the photo enforcement project for the City of West Hollywood captured 4,,111 events. The project recorded 1,979 violations and 2,132 non-violations. The Sheriff's Department issued 850 citations reflecting a 43% issuance rate and a controllable issuance rate of 92%.

In September there were the following controllable non-issued violations:

- 22 identified as dark interior (no pattern, usual issues of sun glare)
- 1 identified as framing of driver (at 3141 on 9/23, isolated)
- 2 identified as framing of car (3104 on 9/17 and 3152 on 9/27, Isolated)
- 5 identified as exposure (3 at 3143 between 9/1 and 9/2, 1 each at 3141 and 3162, isolated film jams)
- 42 identified as Equipment Malfunction
  - \* 3 at 3122, different dates no flash ,isolated
  - \* 6 at 3141, different dates no flash, isolated
  - \* 1 at 3142, no flash, isolated
  - \* 5 at 3161, different dates, no flash, isolated
  - \* 28 at 3164, different dates, loop related and no flash (being repaired).