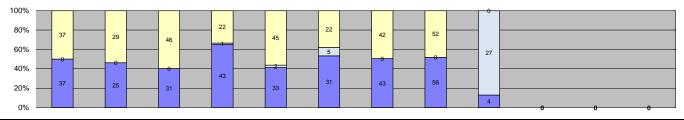

#### **Executive Summary**

In September 2014, the photo enforcement project for the City of West Hollywood captured 4,,111 events. The project recorded 1,979 violations and 2,132 non-violations. The Sheriff's Department issued 850 citations reflecting a 43% issuance rate and a controllable issuance rate of 92%.