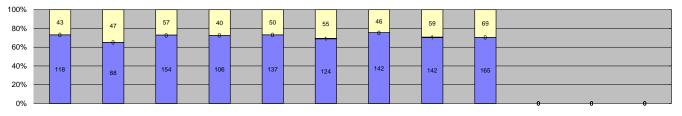

In September there were the following controllable non-issued violations:

- 22 identified as dark interior (no pattern, usual issues of sun glare)
- 1 identified as framing of driver (at 3141 on 9/23, isolated)
- 2 identified as framing of car (3104 on 9/17 and 3152 on 9/27, Isolated)
- 5 identified as exposure (3 at 3143 between 9/1 and 9/2, 1 each at 3141 and 3162, isolated film jams)
- 42 identified as Equipment Malfunction
  - \* 3 at 3122, different dates no flash ,isolated
  - \* 6 at 3141, different dates no flash, isolated
  - \* 1 at 3142, no flash, isolated
  - \* 5 at 3161, different dates, no flash, isolated
  - \* 28 at 3164, different dates, loop related and no flash (being repaired).

| □Citations                  |  |
|-----------------------------|--|
| □Controllable Non-Issued    |  |
| ■ Uncontrollable Non-Issued |  |

| Events         Jan-14         Feb-14         Mar-14         Apr-14         May-14         Jun-14         Jul-14         Aug-14         Sep-14         Oct-14         Nov-14         Dec-14           Non-Violations         1,979         1,695         2,355         2,334         2,166         2,371         2,350         2,408         2,132         2,102         2,102         2,102         2,102         2,102         2,102         2,102         2,102         2,102         2,102         2,102         2,102         2,102         2,102         2,102         2,102         2,102         2,102         2,102         2,102         2,102         2,102         2,102         2,102         2,102         2,102         2,102         2,102         2,102         2,102         2,102         2,102         2,102         2,102         2,102         2,102         2,102         2,102         2,102         2,102         2,102         2,102         2,102         2,102         2,102         2,102         2,102         2,102         2,102         2,102         2,102         2,102         2,102         2,102         2,102         2,102         2,102         2,102         2,102         2,102         2,102         2,102         2,102         2,10 | 2,199<br>1,826 | 55%                | Quantity       | %       |
|----------------------------------------------------------------------------------------------------------------------------------------------------------------------------------------------------------------------------------------------------------------------------------------------------------------------------------------------------------------------------------------------------------------------------------------------------------------------------------------------------------------------------------------------------------------------------------------------------------------------------------------------------------------------------------------------------------------------------------------------------------------------------------------------------------------------------------------------------------------------------------------------------------------------------------------------------------------------------------------------------------------------------------------------------------------------------------------------------------------------------------------------------------------------------------------------------------------------------------------------------------------------------------|----------------|--------------------|----------------|---------|
|                                                                                                                                                                                                                                                                                                                                                                                                                                                                                                                                                                                                                                                                                                                                                                                                                                                                                                                                                                                                                                                                                                                                                                                                                                                                                  |                |                    | 2 220          | 55%     |
| VIOIATIONS   1,000   1,484   1,078   1,767   1,766   1,830   2,072   2,197   1,979                                                                                                                                                                                                                                                                                                                                                                                                                                                                                                                                                                                                                                                                                                                                                                                                                                                                                                                                                                                                                                                                                                                                                                                               |                | 45%                | 2,330<br>1.942 | 45%     |
| Total: 3.634 3.179 4.033 4.101 3.932 4.206 4.422 4.605 4.111                                                                                                                                                                                                                                                                                                                                                                                                                                                                                                                                                                                                                                                                                                                                                                                                                                                                                                                                                                                                                                                                                                                                                                                                                     | , -            |                    |                |         |
| Total: 3,634 3,179 4,033 4,101 3,932 4,206 4,422 4,605 4,111 Violations                                                                                                                                                                                                                                                                                                                                                                                                                                                                                                                                                                                                                                                                                                                                                                                                                                                                                                                                                                                                                                                                                                                                                                                                          | 4,025          | 100%               | 4,272          | 100%    |
|                                                                                                                                                                                                                                                                                                                                                                                                                                                                                                                                                                                                                                                                                                                                                                                                                                                                                                                                                                                                                                                                                                                                                                                                                                                                                  | 050            | 500/               | 1 004          | 470/    |
| Uncontrollable Non-Issued 863 748 850 958 943 933 1,117 1,109 1,057                                                                                                                                                                                                                                                                                                                                                                                                                                                                                                                                                                                                                                                                                                                                                                                                                                                                                                                                                                                                                                                                                                                                                                                                              | 953            | 52%                | 904            | 47%     |
| Controllable Non-Issued 93 36 47 31 31 33 46 111 72                                                                                                                                                                                                                                                                                                                                                                                                                                                                                                                                                                                                                                                                                                                                                                                                                                                                                                                                                                                                                                                                                                                                                                                                                              | 56             | 3%                 | 38             | 2%      |
| Citations 699 700 781 778 792 869 909 977 850                                                                                                                                                                                                                                                                                                                                                                                                                                                                                                                                                                                                                                                                                                                                                                                                                                                                                                                                                                                                                                                                                                                                                                                                                                    | 817            | 45%<br><b>100%</b> | 1,000          | 51%     |
| Total: 1,655 1,484 1,678 1,767 1,766 1,835 2,072 2,197 1,979 Non-Violations                                                                                                                                                                                                                                                                                                                                                                                                                                                                                                                                                                                                                                                                                                                                                                                                                                                                                                                                                                                                                                                                                                                                                                                                      | 1,826          | 100%               | 1,942          | 100%    |
| Non-violations                                                                                                                                                                                                                                                                                                                                                                                                                                                                                                                                                                                                                                                                                                                                                                                                                                                                                                                                                                                                                                                                                                                                                                                                                                                                   | 24             | 1%                 | 14             | 1%      |
|                                                                                                                                                                                                                                                                                                                                                                                                                                                                                                                                                                                                                                                                                                                                                                                                                                                                                                                                                                                                                                                                                                                                                                                                                                                                                  | 83             | 4%                 | 82             | 4%      |
|                                                                                                                                                                                                                                                                                                                                                                                                                                                                                                                                                                                                                                                                                                                                                                                                                                                                                                                                                                                                                                                                                                                                                                                                                                                                                  | 1,241          | 56%                | 1,129          | 48%     |
| Right Turn 1,089 1,000 878 1,525 1,404 1,445 1,360 1,334 1,138 No Violation Occurred 774 614 1,364 711 678 825 861 949 886                                                                                                                                                                                                                                                                                                                                                                                                                                                                                                                                                                                                                                                                                                                                                                                                                                                                                                                                                                                                                                                                                                                                                       | 851            | 39%                | 1,129          | 46%     |
| Total: 1,979 1,695 2,355 2,334 2,166 2,371 2,350 2,408 2,132                                                                                                                                                                                                                                                                                                                                                                                                                                                                                                                                                                                                                                                                                                                                                                                                                                                                                                                                                                                                                                                                                                                                                                                                                     | 2,199          | 100%               | 2,330          | 100%    |
| Total:   1,979   1,095   2,355   2,354   2,166   2,371   2,350   2,406   2,132   Uncontrollable Non-Issued Violations                                                                                                                                                                                                                                                                                                                                                                                                                                                                                                                                                                                                                                                                                                                                                                                                                                                                                                                                                                                                                                                                                                                                                            | 2,199          | 100%               | 2,330          | 100%    |
| No Plate 323 288 348 394 365 357 411 421 372                                                                                                                                                                                                                                                                                                                                                                                                                                                                                                                                                                                                                                                                                                                                                                                                                                                                                                                                                                                                                                                                                                                                                                                                                                     | 364            | 37%                | 377            | 41%     |
| Out of State Plate 67 83 97 97 70 95 105 132 101                                                                                                                                                                                                                                                                                                                                                                                                                                                                                                                                                                                                                                                                                                                                                                                                                                                                                                                                                                                                                                                                                                                                                                                                                                 | 94             | 10%                | 15             | 2%      |
| Glare on Plate 4 19 22 26 39 15 20 20 27                                                                                                                                                                                                                                                                                                                                                                                                                                                                                                                                                                                                                                                                                                                                                                                                                                                                                                                                                                                                                                                                                                                                                                                                                                         | 21             | 2%                 | 20             | 2%      |
| State of France                                                                                                                                                                                                                                                                                                                                                                                                                                                                                                                                                                                                                                                                                                                                                                                                                                                                                                                                                                                                                                                                                                                                                                                                                                                                  | 45             | 5%                 | 42             | 5%      |
| Plate Obstructed 9 20 17 12 9 16 18 22 11                                                                                                                                                                                                                                                                                                                                                                                                                                                                                                                                                                                                                                                                                                                                                                                                                                                                                                                                                                                                                                                                                                                                                                                                                                        | 15             | 2%                 | 19             | 2%      |
| Windshield Glare 46 63 82 134 176 182 236 176 133                                                                                                                                                                                                                                                                                                                                                                                                                                                                                                                                                                                                                                                                                                                                                                                                                                                                                                                                                                                                                                                                                                                                                                                                                                | 136            | 14%                | 150            | 16%     |
| Driver Obstructed 16 29 22 23 28 37 49 44 38                                                                                                                                                                                                                                                                                                                                                                                                                                                                                                                                                                                                                                                                                                                                                                                                                                                                                                                                                                                                                                                                                                                                                                                                                                     | 32             | 3%                 | 24             | 3%      |
| Car Obstructed 20 24 15 20 21 13 22 15 28                                                                                                                                                                                                                                                                                                                                                                                                                                                                                                                                                                                                                                                                                                                                                                                                                                                                                                                                                                                                                                                                                                                                                                                                                                        | 20             | 2%                 | 34             | 4%      |
| No DMV Match Found 133 141 134 132 117 109 128 137 117                                                                                                                                                                                                                                                                                                                                                                                                                                                                                                                                                                                                                                                                                                                                                                                                                                                                                                                                                                                                                                                                                                                                                                                                                           | 128            | 13%                | 176            | 19%     |
| LASD Expired 142 0 0 0 0 2 0 1 0                                                                                                                                                                                                                                                                                                                                                                                                                                                                                                                                                                                                                                                                                                                                                                                                                                                                                                                                                                                                                                                                                                                                                                                                                                                 | 48             | 5%                 | 9              | 1%      |
| LASD Return 50 58 80 77 72 65 64 47 65                                                                                                                                                                                                                                                                                                                                                                                                                                                                                                                                                                                                                                                                                                                                                                                                                                                                                                                                                                                                                                                                                                                                                                                                                                           | 64             | 6%                 | 34             | 4%      |
| Yellow Interval Not Met                                                                                                                                                                                                                                                                                                                                                                                                                                                                                                                                                                                                                                                                                                                                                                                                                                                                                                                                                                                                                                                                                                                                                                                                                                                          | 0              | 0%                 | 0              | 0%      |
| Other 6 0 0 14 7 3 6 19 104                                                                                                                                                                                                                                                                                                                                                                                                                                                                                                                                                                                                                                                                                                                                                                                                                                                                                                                                                                                                                                                                                                                                                                                                                                                      | 23             | 2%                 | 9              | 1%      |
| Total: 863 748 850 958 943 933 1,117 1,109 1,057                                                                                                                                                                                                                                                                                                                                                                                                                                                                                                                                                                                                                                                                                                                                                                                                                                                                                                                                                                                                                                                                                                                                                                                                                                 | 990            | 100%               | 909            | 100%    |
| Controllable Non-Issued Violations                                                                                                                                                                                                                                                                                                                                                                                                                                                                                                                                                                                                                                                                                                                                                                                                                                                                                                                                                                                                                                                                                                                                                                                                                                               | 330            | 10078              | 303            | 10078   |
| Framing of Plate 0 0 2 2 0 2 4 5 0                                                                                                                                                                                                                                                                                                                                                                                                                                                                                                                                                                                                                                                                                                                                                                                                                                                                                                                                                                                                                                                                                                                                                                                                                                               | 3              | 5%                 | 2              | 3%      |
| Focus / Clarity of Plate 0 0 0 0 0 0 0 0 0 0                                                                                                                                                                                                                                                                                                                                                                                                                                                                                                                                                                                                                                                                                                                                                                                                                                                                                                                                                                                                                                                                                                                                                                                                                                     | 0              | 0%                 | 2              | 3%      |
| Dark Interior 15 8 24 18 16 26 30 31 22                                                                                                                                                                                                                                                                                                                                                                                                                                                                                                                                                                                                                                                                                                                                                                                                                                                                                                                                                                                                                                                                                                                                                                                                                                          | 21             | 33%                | 21             | 35%     |
| Framing of Driver 0 0 0 0 0 0 0 0 0 1                                                                                                                                                                                                                                                                                                                                                                                                                                                                                                                                                                                                                                                                                                                                                                                                                                                                                                                                                                                                                                                                                                                                                                                                                                            | 1              | 2%                 | 0              | 0%      |
| Focus / Clarity of Driver 1 0 0 0 0 0 2 0 0 0                                                                                                                                                                                                                                                                                                                                                                                                                                                                                                                                                                                                                                                                                                                                                                                                                                                                                                                                                                                                                                                                                                                                                                                                                                    | 2              | 2%                 | 2              | 4%      |
| Framing of Car 0 1 0 2 3 1 0 0 2                                                                                                                                                                                                                                                                                                                                                                                                                                                                                                                                                                                                                                                                                                                                                                                                                                                                                                                                                                                                                                                                                                                                                                                                                                                 | 2              | 3%                 | 4              | 6%      |
| Deerator / Data Error                                                                                                                                                                                                                                                                                                                                                                                                                                                                                                                                                                                                                                                                                                                                                                                                                                                                                                                                                                                                                                                                                                                                                                                                                                                            | 5              | 8%                 | 4              | 7%      |
| Exposure 0 0 3 1 6 1 1 22 5                                                                                                                                                                                                                                                                                                                                                                                                                                                                                                                                                                                                                                                                                                                                                                                                                                                                                                                                                                                                                                                                                                                                                                                                                                                      | 6              | 9%                 | 2              | 4%      |
| Equipment Malfunction 74 26 16 8 4 1 10 30 42                                                                                                                                                                                                                                                                                                                                                                                                                                                                                                                                                                                                                                                                                                                                                                                                                                                                                                                                                                                                                                                                                                                                                                                                                                    | 23             | 37%                | 5              | 9%      |
| Xerox Expired 0 0 1 1 0 0 0 0 0 0 0                                                                                                                                                                                                                                                                                                                                                                                                                                                                                                                                                                                                                                                                                                                                                                                                                                                                                                                                                                                                                                                                                                                                                                                                                                              | 1              | 2%                 | 17             | 28%     |
| Total: 93 36 47 31 31 33 46 111 72                                                                                                                                                                                                                                                                                                                                                                                                                                                                                                                                                                                                                                                                                                                                                                                                                                                                                                                                                                                                                                                                                                                                                                                                                                               | 64             | 100%               | 59             | 100%    |
| Summary Metrics                                                                                                                                                                                                                                                                                                                                                                                                                                                                                                                                                                                                                                                                                                                                                                                                                                                                                                                                                                                                                                                                                                                                                                                                                                                                  | Year to D      | ate Average        | 2013 /         | Average |
| Daily Ave Vehicle Passes 240,529 203,315 270,674 243,386 244,865 244,129 231,392 268,528 248,288                                                                                                                                                                                                                                                                                                                                                                                                                                                                                                                                                                                                                                                                                                                                                                                                                                                                                                                                                                                                                                                                                                                                                                                 | 24:            | 3,901              | 264            | 1,429   |
| Ave Issued Speed 33 32 32 32 33 32 31 32 119                                                                                                                                                                                                                                                                                                                                                                                                                                                                                                                                                                                                                                                                                                                                                                                                                                                                                                                                                                                                                                                                                                                                                                                                                                     |                | 42                 | ;              | 32      |
| Ave Issued Red Seconds 1.0 0.9 1.0 0.7 0.8 0.8 0.9 1.0 1.9                                                                                                                                                                                                                                                                                                                                                                                                                                                                                                                                                                                                                                                                                                                                                                                                                                                                                                                                                                                                                                                                                                                                                                                                                       |                | 1.0                | (              | 0.8     |
| Citiation / Violation Iss Rate 42% 47% 47% 44% 45% 47% 44% 44% 43%                                                                                                                                                                                                                                                                                                                                                                                                                                                                                                                                                                                                                                                                                                                                                                                                                                                                                                                                                                                                                                                                                                                                                                                                               | 4              | 15%                | 5              | 2%      |
| Controllable Iss Rate 88% 95% 94% 96% 96% 96% 95% 90% 92%                                                                                                                                                                                                                                                                                                                                                                                                                                                                                                                                                                                                                                                                                                                                                                                                                                                                                                                                                                                                                                                                                                                                                                                                                        | 9              | 94%                | 9              | 6%      |