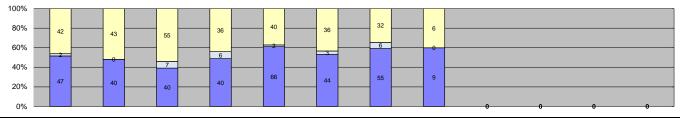

#### **Executive Summary**

In September 2014, the photo enforcement project for the City of West Hollywood captured 4,,111 events. The project recorded 1,979 violations and 2,132 non-violations. The Sheriff's Department issued 850 citations reflecting a 43% issuance rate and a controllable issuance rate of 92%.

| □Citations                  |  |
|-----------------------------|--|
| □Controllable Non-Issued    |  |
| ■ Uncontrollable Non-Issued |  |

| Events         Jan-14         Feb-14         Mar-14         Apr-14         May-14         Jun-14         Jul-14         Aug-14         Sep-14         Oct-14         Nov-14         Dec-14           Non-Violations         1,979         1,695         2,355         2,334         2,166         2,371         2,350         2,408         2,132         2,102         2,102         2,102         2,102         2,102         2,102         2,102         2,102         2,102         2,102         2,102         2,102         2,102         2,102         2,102         2,102         2,102         2,102         2,102         2,102         2,102         2,102         2,102         2,102         2,102         2,102         2,102         2,102         2,102         2,102         2,102         2,102         2,102         2,102         2,102         2,102         2,102         2,102         2,102         2,102         2,102         2,102         2,102         2,102         2,102         2,102         2,102         2,102         2,102         2,102         2,102         2,102         2,102         2,102         2,102         2,102         2,102         2,102         2,102         2,102         2,102         2,102         2,102         2,10 | 2,199<br>1,826 | 55%                | Quantity       | %       |
|----------------------------------------------------------------------------------------------------------------------------------------------------------------------------------------------------------------------------------------------------------------------------------------------------------------------------------------------------------------------------------------------------------------------------------------------------------------------------------------------------------------------------------------------------------------------------------------------------------------------------------------------------------------------------------------------------------------------------------------------------------------------------------------------------------------------------------------------------------------------------------------------------------------------------------------------------------------------------------------------------------------------------------------------------------------------------------------------------------------------------------------------------------------------------------------------------------------------------------------------------------------------------------|----------------|--------------------|----------------|---------|
|                                                                                                                                                                                                                                                                                                                                                                                                                                                                                                                                                                                                                                                                                                                                                                                                                                                                                                                                                                                                                                                                                                                                                                                                                                                                                  |                |                    | 2 220          | 55%     |
| VIOIATIONS   1,000   1,484   1,078   1,767   1,766   1,830   2,072   2,197   1,979                                                                                                                                                                                                                                                                                                                                                                                                                                                                                                                                                                                                                                                                                                                                                                                                                                                                                                                                                                                                                                                                                                                                                                                               |                | 45%                | 2,330<br>1.942 | 45%     |
| Total: 3.634 3.179 4.033 4.101 3.932 4.206 4.422 4.605 4.111                                                                                                                                                                                                                                                                                                                                                                                                                                                                                                                                                                                                                                                                                                                                                                                                                                                                                                                                                                                                                                                                                                                                                                                                                     | , -            |                    |                |         |
| Total: 3,634 3,179 4,033 4,101 3,932 4,206 4,422 4,605 4,111 Violations                                                                                                                                                                                                                                                                                                                                                                                                                                                                                                                                                                                                                                                                                                                                                                                                                                                                                                                                                                                                                                                                                                                                                                                                          | 4,025          | 100%               | 4,272          | 100%    |
|                                                                                                                                                                                                                                                                                                                                                                                                                                                                                                                                                                                                                                                                                                                                                                                                                                                                                                                                                                                                                                                                                                                                                                                                                                                                                  | 050            | 500/               | 1 004          | 470/    |
| Uncontrollable Non-Issued 863 748 850 958 943 933 1,117 1,109 1,057                                                                                                                                                                                                                                                                                                                                                                                                                                                                                                                                                                                                                                                                                                                                                                                                                                                                                                                                                                                                                                                                                                                                                                                                              | 953            | 52%                | 904            | 47%     |
| Controllable Non-Issued 93 36 47 31 31 33 46 111 72                                                                                                                                                                                                                                                                                                                                                                                                                                                                                                                                                                                                                                                                                                                                                                                                                                                                                                                                                                                                                                                                                                                                                                                                                              | 56             | 3%                 | 38             | 2%      |
| Citations 699 700 781 778 792 869 909 977 850                                                                                                                                                                                                                                                                                                                                                                                                                                                                                                                                                                                                                                                                                                                                                                                                                                                                                                                                                                                                                                                                                                                                                                                                                                    | 817            | 45%<br><b>100%</b> | 1,000          | 51%     |
| Total: 1,655 1,484 1,678 1,767 1,766 1,835 2,072 2,197 1,979 Non-Violations                                                                                                                                                                                                                                                                                                                                                                                                                                                                                                                                                                                                                                                                                                                                                                                                                                                                                                                                                                                                                                                                                                                                                                                                      | 1,826          | 100%               | 1,942          | 100%    |
| Non-violations                                                                                                                                                                                                                                                                                                                                                                                                                                                                                                                                                                                                                                                                                                                                                                                                                                                                                                                                                                                                                                                                                                                                                                                                                                                                   | 24             | 1%                 | 14             | 1%      |
|                                                                                                                                                                                                                                                                                                                                                                                                                                                                                                                                                                                                                                                                                                                                                                                                                                                                                                                                                                                                                                                                                                                                                                                                                                                                                  | 83             | 4%                 | 82             | 4%      |
|                                                                                                                                                                                                                                                                                                                                                                                                                                                                                                                                                                                                                                                                                                                                                                                                                                                                                                                                                                                                                                                                                                                                                                                                                                                                                  | 1,241          | 56%                | 1,129          | 48%     |
| Right Turn 1,089 1,000 878 1,525 1,404 1,445 1,360 1,334 1,138 No Violation Occurred 774 614 1,364 711 678 825 861 949 886                                                                                                                                                                                                                                                                                                                                                                                                                                                                                                                                                                                                                                                                                                                                                                                                                                                                                                                                                                                                                                                                                                                                                       | 851            | 39%                | 1,129          | 46%     |
| Total: 1,979 1,695 2,355 2,334 2,166 2,371 2,350 2,408 2,132                                                                                                                                                                                                                                                                                                                                                                                                                                                                                                                                                                                                                                                                                                                                                                                                                                                                                                                                                                                                                                                                                                                                                                                                                     | 2,199          | 100%               | 2,330          | 100%    |
| Total:   1,979   1,095   2,355   2,354   2,166   2,371   2,350   2,406   2,132   Uncontrollable Non-Issued Violations                                                                                                                                                                                                                                                                                                                                                                                                                                                                                                                                                                                                                                                                                                                                                                                                                                                                                                                                                                                                                                                                                                                                                            | 2,199          | 100%               | 2,330          | 100%    |
| No Plate 323 288 348 394 365 357 411 421 372                                                                                                                                                                                                                                                                                                                                                                                                                                                                                                                                                                                                                                                                                                                                                                                                                                                                                                                                                                                                                                                                                                                                                                                                                                     | 364            | 37%                | 377            | 41%     |
| Out of State Plate 67 83 97 97 70 95 105 132 101                                                                                                                                                                                                                                                                                                                                                                                                                                                                                                                                                                                                                                                                                                                                                                                                                                                                                                                                                                                                                                                                                                                                                                                                                                 | 94             | 10%                | 15             | 2%      |
| Glare on Plate 4 19 22 26 39 15 20 20 27                                                                                                                                                                                                                                                                                                                                                                                                                                                                                                                                                                                                                                                                                                                                                                                                                                                                                                                                                                                                                                                                                                                                                                                                                                         | 21             | 2%                 | 20             | 2%      |
| State of France                                                                                                                                                                                                                                                                                                                                                                                                                                                                                                                                                                                                                                                                                                                                                                                                                                                                                                                                                                                                                                                                                                                                                                                                                                                                  | 45             | 5%                 | 42             | 5%      |
| Plate Obstructed 9 20 17 12 9 16 18 22 11                                                                                                                                                                                                                                                                                                                                                                                                                                                                                                                                                                                                                                                                                                                                                                                                                                                                                                                                                                                                                                                                                                                                                                                                                                        | 15             | 2%                 | 19             | 2%      |
| Windshield Glare 46 63 82 134 176 182 236 176 133                                                                                                                                                                                                                                                                                                                                                                                                                                                                                                                                                                                                                                                                                                                                                                                                                                                                                                                                                                                                                                                                                                                                                                                                                                | 136            | 14%                | 150            | 16%     |
| Driver Obstructed 16 29 22 23 28 37 49 44 38                                                                                                                                                                                                                                                                                                                                                                                                                                                                                                                                                                                                                                                                                                                                                                                                                                                                                                                                                                                                                                                                                                                                                                                                                                     | 32             | 3%                 | 24             | 3%      |
| Car Obstructed 20 24 15 20 21 13 22 15 28                                                                                                                                                                                                                                                                                                                                                                                                                                                                                                                                                                                                                                                                                                                                                                                                                                                                                                                                                                                                                                                                                                                                                                                                                                        | 20             | 2%                 | 34             | 4%      |
| No DMV Match Found 133 141 134 132 117 109 128 137 117                                                                                                                                                                                                                                                                                                                                                                                                                                                                                                                                                                                                                                                                                                                                                                                                                                                                                                                                                                                                                                                                                                                                                                                                                           | 128            | 13%                | 176            | 19%     |
| LASD Expired 142 0 0 0 0 2 0 1 0                                                                                                                                                                                                                                                                                                                                                                                                                                                                                                                                                                                                                                                                                                                                                                                                                                                                                                                                                                                                                                                                                                                                                                                                                                                 | 48             | 5%                 | 9              | 1%      |
| LASD Return 50 58 80 77 72 65 64 47 65                                                                                                                                                                                                                                                                                                                                                                                                                                                                                                                                                                                                                                                                                                                                                                                                                                                                                                                                                                                                                                                                                                                                                                                                                                           | 64             | 6%                 | 34             | 4%      |
| Yellow Interval Not Met                                                                                                                                                                                                                                                                                                                                                                                                                                                                                                                                                                                                                                                                                                                                                                                                                                                                                                                                                                                                                                                                                                                                                                                                                                                          | 0              | 0%                 | 0              | 0%      |
| Other 6 0 0 14 7 3 6 19 104                                                                                                                                                                                                                                                                                                                                                                                                                                                                                                                                                                                                                                                                                                                                                                                                                                                                                                                                                                                                                                                                                                                                                                                                                                                      | 23             | 2%                 | 9              | 1%      |
| Total: 863 748 850 958 943 933 1,117 1,109 1,057                                                                                                                                                                                                                                                                                                                                                                                                                                                                                                                                                                                                                                                                                                                                                                                                                                                                                                                                                                                                                                                                                                                                                                                                                                 | 990            | 100%               | 909            | 100%    |
| Controllable Non-Issued Violations                                                                                                                                                                                                                                                                                                                                                                                                                                                                                                                                                                                                                                                                                                                                                                                                                                                                                                                                                                                                                                                                                                                                                                                                                                               | 330            | 10078              | 303            | 10078   |
| Framing of Plate 0 0 2 2 0 2 4 5 0                                                                                                                                                                                                                                                                                                                                                                                                                                                                                                                                                                                                                                                                                                                                                                                                                                                                                                                                                                                                                                                                                                                                                                                                                                               | 3              | 5%                 | 2              | 3%      |
| Focus / Clarity of Plate 0 0 0 0 0 0 0 0 0 0                                                                                                                                                                                                                                                                                                                                                                                                                                                                                                                                                                                                                                                                                                                                                                                                                                                                                                                                                                                                                                                                                                                                                                                                                                     | 0              | 0%                 | 2              | 3%      |
| Dark Interior 15 8 24 18 16 26 30 31 22                                                                                                                                                                                                                                                                                                                                                                                                                                                                                                                                                                                                                                                                                                                                                                                                                                                                                                                                                                                                                                                                                                                                                                                                                                          | 21             | 33%                | 21             | 35%     |
| Framing of Driver 0 0 0 0 0 0 0 0 0 1                                                                                                                                                                                                                                                                                                                                                                                                                                                                                                                                                                                                                                                                                                                                                                                                                                                                                                                                                                                                                                                                                                                                                                                                                                            | 1              | 2%                 | 0              | 0%      |
| Focus / Clarity of Driver 1 0 0 0 0 0 2 0 0 0                                                                                                                                                                                                                                                                                                                                                                                                                                                                                                                                                                                                                                                                                                                                                                                                                                                                                                                                                                                                                                                                                                                                                                                                                                    | 2              | 2%                 | 2              | 4%      |
| Framing of Car 0 1 0 2 3 1 0 0 2                                                                                                                                                                                                                                                                                                                                                                                                                                                                                                                                                                                                                                                                                                                                                                                                                                                                                                                                                                                                                                                                                                                                                                                                                                                 | 2              | 3%                 | 4              | 6%      |
| Deerator / Data Error                                                                                                                                                                                                                                                                                                                                                                                                                                                                                                                                                                                                                                                                                                                                                                                                                                                                                                                                                                                                                                                                                                                                                                                                                                                            | 5              | 8%                 | 4              | 7%      |
| Exposure 0 0 3 1 6 1 1 22 5                                                                                                                                                                                                                                                                                                                                                                                                                                                                                                                                                                                                                                                                                                                                                                                                                                                                                                                                                                                                                                                                                                                                                                                                                                                      | 6              | 9%                 | 2              | 4%      |
| Equipment Malfunction 74 26 16 8 4 1 10 30 42                                                                                                                                                                                                                                                                                                                                                                                                                                                                                                                                                                                                                                                                                                                                                                                                                                                                                                                                                                                                                                                                                                                                                                                                                                    | 23             | 37%                | 5              | 9%      |
| Xerox Expired 0 0 1 1 0 0 0 0 0 0 0                                                                                                                                                                                                                                                                                                                                                                                                                                                                                                                                                                                                                                                                                                                                                                                                                                                                                                                                                                                                                                                                                                                                                                                                                                              | 1              | 2%                 | 17             | 28%     |
| Total: 93 36 47 31 31 33 46 111 72                                                                                                                                                                                                                                                                                                                                                                                                                                                                                                                                                                                                                                                                                                                                                                                                                                                                                                                                                                                                                                                                                                                                                                                                                                               | 64             | 100%               | 59             | 100%    |
| Summary Metrics                                                                                                                                                                                                                                                                                                                                                                                                                                                                                                                                                                                                                                                                                                                                                                                                                                                                                                                                                                                                                                                                                                                                                                                                                                                                  | Year to D      | ate Average        | 2013 /         | Average |
| Daily Ave Vehicle Passes 240,529 203,315 270,674 243,386 244,865 244,129 231,392 268,528 248,288                                                                                                                                                                                                                                                                                                                                                                                                                                                                                                                                                                                                                                                                                                                                                                                                                                                                                                                                                                                                                                                                                                                                                                                 | 24:            | 3,901              | 264            | 1,429   |
| Ave Issued Speed 33 32 32 32 33 32 31 32 119                                                                                                                                                                                                                                                                                                                                                                                                                                                                                                                                                                                                                                                                                                                                                                                                                                                                                                                                                                                                                                                                                                                                                                                                                                     |                | 42                 | ;              | 32      |
| Ave Issued Red Seconds 1.0 0.9 1.0 0.7 0.8 0.8 0.9 1.0 1.9                                                                                                                                                                                                                                                                                                                                                                                                                                                                                                                                                                                                                                                                                                                                                                                                                                                                                                                                                                                                                                                                                                                                                                                                                       |                | 1.0                | (              | 0.8     |
| Citiation / Violation Iss Rate 42% 47% 47% 44% 45% 47% 44% 44% 43%                                                                                                                                                                                                                                                                                                                                                                                                                                                                                                                                                                                                                                                                                                                                                                                                                                                                                                                                                                                                                                                                                                                                                                                                               | 4              | 15%                | 5              | 2%      |
| Controllable Iss Rate 88% 95% 94% 96% 96% 96% 95% 90% 92%                                                                                                                                                                                                                                                                                                                                                                                                                                                                                                                                                                                                                                                                                                                                                                                                                                                                                                                                                                                                                                                                                                                                                                                                                        | 9              | 94%                | 9              | 6%      |