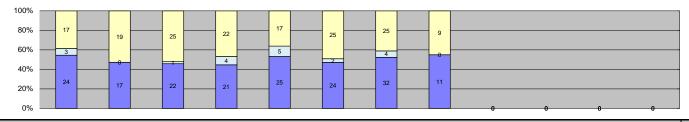

In September there were the following controllable non-issued violations:

- 22 identified as dark interior (no pattern, usual issues of sun glare)
- 1 identified as framing of driver (at 3141 on 9/23, isolated)
- 2 identified as framing of car (3104 on 9/17 and 3152 on 9/27, Isolated)
- 5 identified as exposure (3 at 3143 between 9/1 and 9/2, 1 each at 3141 and 3162, isolated film jams)
- 42 identified as Equipment Malfunction
  - \* 3 at 3122, different dates no flash ,isolated
  - \* 6 at 3141, different dates no flash, isolated
  - \* 1 at 3142, no flash, isolated
  - \* 5 at 3161, different dates, no flash, isolated
  - \* 28 at 3164, different dates, loop related and no flash (being repaired).

| □Citations                  |  |
|-----------------------------|--|
| □Controllable Non-Issued    |  |
| ■ Uncontrollable Non-Issued |  |

| Events         Jan-14         Feb-14         Mar-14         Apr-14         May-14         Jun-14         Jul-14         Aug-14         Sep-14         Oct-14         Nov-14         Dec-14           Non-Violations         1,979         1,695         2,355         2,334         2,166         2,371         2,350         2,408         2,132         2,102         2,102         2,102         2,102         2,102         2,102         2,102         2,102         2,102         2,102         2,102         2,102         2,102         2,102         2,102         2,102         2,102         2,102         2,102         2,102         2,102         2,102         2,102         2,102         2,102         2,102         2,102         2,102         2,102         2,102         2,102         2,102         2,102         2,102         2,102         2,102         2,102         2,102         2,102         2,102         2,102         2,102         2,102         2,102         2,102         2,102         2,102         2,102         2,102         2,102         2,102         2,102         2,102         2,102         2,102         2,102         2,102         2,102         2,102         2,102         2,102         2,102         2,102         2,10 | 2,199<br>1,826 | 55%                | Quantity       | %       |
|----------------------------------------------------------------------------------------------------------------------------------------------------------------------------------------------------------------------------------------------------------------------------------------------------------------------------------------------------------------------------------------------------------------------------------------------------------------------------------------------------------------------------------------------------------------------------------------------------------------------------------------------------------------------------------------------------------------------------------------------------------------------------------------------------------------------------------------------------------------------------------------------------------------------------------------------------------------------------------------------------------------------------------------------------------------------------------------------------------------------------------------------------------------------------------------------------------------------------------------------------------------------------------|----------------|--------------------|----------------|---------|
|                                                                                                                                                                                                                                                                                                                                                                                                                                                                                                                                                                                                                                                                                                                                                                                                                                                                                                                                                                                                                                                                                                                                                                                                                                                                                  |                |                    | 2 220          | 55%     |
| VIOIATIONS   1,000   1,484   1,078   1,767   1,766   1,830   2,072   2,197   1,979                                                                                                                                                                                                                                                                                                                                                                                                                                                                                                                                                                                                                                                                                                                                                                                                                                                                                                                                                                                                                                                                                                                                                                                               |                | 45%                | 2,330<br>1.942 | 45%     |
| Total: 3.634 3.179 4.033 4.101 3.932 4.206 4.422 4.605 4.111                                                                                                                                                                                                                                                                                                                                                                                                                                                                                                                                                                                                                                                                                                                                                                                                                                                                                                                                                                                                                                                                                                                                                                                                                     | , -            |                    |                |         |
| Total: 3,634 3,179 4,033 4,101 3,932 4,206 4,422 4,605 4,111 Violations                                                                                                                                                                                                                                                                                                                                                                                                                                                                                                                                                                                                                                                                                                                                                                                                                                                                                                                                                                                                                                                                                                                                                                                                          | 4,025          | 100%               | 4,272          | 100%    |
|                                                                                                                                                                                                                                                                                                                                                                                                                                                                                                                                                                                                                                                                                                                                                                                                                                                                                                                                                                                                                                                                                                                                                                                                                                                                                  | 050            | 500/               | 1 004          | 470/    |
| Uncontrollable Non-Issued 863 748 850 958 943 933 1,117 1,109 1,057                                                                                                                                                                                                                                                                                                                                                                                                                                                                                                                                                                                                                                                                                                                                                                                                                                                                                                                                                                                                                                                                                                                                                                                                              | 953            | 52%                | 904            | 47%     |
| Controllable Non-Issued 93 36 47 31 31 33 46 111 72                                                                                                                                                                                                                                                                                                                                                                                                                                                                                                                                                                                                                                                                                                                                                                                                                                                                                                                                                                                                                                                                                                                                                                                                                              | 56             | 3%                 | 38             | 2%      |
| Citations 699 700 781 778 792 869 909 977 850                                                                                                                                                                                                                                                                                                                                                                                                                                                                                                                                                                                                                                                                                                                                                                                                                                                                                                                                                                                                                                                                                                                                                                                                                                    | 817            | 45%<br><b>100%</b> | 1,000          | 51%     |
| Total: 1,655 1,484 1,678 1,767 1,766 1,835 2,072 2,197 1,979 Non-Violations                                                                                                                                                                                                                                                                                                                                                                                                                                                                                                                                                                                                                                                                                                                                                                                                                                                                                                                                                                                                                                                                                                                                                                                                      | 1,826          | 100%               | 1,942          | 100%    |
| Non-violations                                                                                                                                                                                                                                                                                                                                                                                                                                                                                                                                                                                                                                                                                                                                                                                                                                                                                                                                                                                                                                                                                                                                                                                                                                                                   | 24             | 1%                 | 14             | 1%      |
|                                                                                                                                                                                                                                                                                                                                                                                                                                                                                                                                                                                                                                                                                                                                                                                                                                                                                                                                                                                                                                                                                                                                                                                                                                                                                  | 83             | 4%                 | 82             | 4%      |
|                                                                                                                                                                                                                                                                                                                                                                                                                                                                                                                                                                                                                                                                                                                                                                                                                                                                                                                                                                                                                                                                                                                                                                                                                                                                                  | 1,241          | 56%                | 1,129          | 48%     |
| Right Turn 1,089 1,000 878 1,525 1,404 1,445 1,360 1,334 1,138 No Violation Occurred 774 614 1,364 711 678 825 861 949 886                                                                                                                                                                                                                                                                                                                                                                                                                                                                                                                                                                                                                                                                                                                                                                                                                                                                                                                                                                                                                                                                                                                                                       | 851            | 39%                | 1,129          | 46%     |
| Total: 1,979 1,695 2,355 2,334 2,166 2,371 2,350 2,408 2,132                                                                                                                                                                                                                                                                                                                                                                                                                                                                                                                                                                                                                                                                                                                                                                                                                                                                                                                                                                                                                                                                                                                                                                                                                     | 2,199          | 100%               | 2,330          | 100%    |
| Total:   1,979   1,095   2,355   2,354   2,166   2,371   2,350   2,406   2,132   Uncontrollable Non-Issued Violations                                                                                                                                                                                                                                                                                                                                                                                                                                                                                                                                                                                                                                                                                                                                                                                                                                                                                                                                                                                                                                                                                                                                                            | 2,199          | 100%               | 2,330          | 100%    |
| No Plate 323 288 348 394 365 357 411 421 372                                                                                                                                                                                                                                                                                                                                                                                                                                                                                                                                                                                                                                                                                                                                                                                                                                                                                                                                                                                                                                                                                                                                                                                                                                     | 364            | 37%                | 377            | 41%     |
| Out of State Plate 67 83 97 97 70 95 105 132 101                                                                                                                                                                                                                                                                                                                                                                                                                                                                                                                                                                                                                                                                                                                                                                                                                                                                                                                                                                                                                                                                                                                                                                                                                                 | 94             | 10%                | 15             | 2%      |
| Glare on Plate 4 19 22 26 39 15 20 20 27                                                                                                                                                                                                                                                                                                                                                                                                                                                                                                                                                                                                                                                                                                                                                                                                                                                                                                                                                                                                                                                                                                                                                                                                                                         | 21             | 2%                 | 20             | 2%      |
| State of France                                                                                                                                                                                                                                                                                                                                                                                                                                                                                                                                                                                                                                                                                                                                                                                                                                                                                                                                                                                                                                                                                                                                                                                                                                                                  | 45             | 5%                 | 42             | 5%      |
| Plate Obstructed 9 20 17 12 9 16 18 22 11                                                                                                                                                                                                                                                                                                                                                                                                                                                                                                                                                                                                                                                                                                                                                                                                                                                                                                                                                                                                                                                                                                                                                                                                                                        | 15             | 2%                 | 19             | 2%      |
| Windshield Glare 46 63 82 134 176 182 236 176 133                                                                                                                                                                                                                                                                                                                                                                                                                                                                                                                                                                                                                                                                                                                                                                                                                                                                                                                                                                                                                                                                                                                                                                                                                                | 136            | 14%                | 150            | 16%     |
| Driver Obstructed 16 29 22 23 28 37 49 44 38                                                                                                                                                                                                                                                                                                                                                                                                                                                                                                                                                                                                                                                                                                                                                                                                                                                                                                                                                                                                                                                                                                                                                                                                                                     | 32             | 3%                 | 24             | 3%      |
| Car Obstructed 20 24 15 20 21 13 22 15 28                                                                                                                                                                                                                                                                                                                                                                                                                                                                                                                                                                                                                                                                                                                                                                                                                                                                                                                                                                                                                                                                                                                                                                                                                                        | 20             | 2%                 | 34             | 4%      |
| No DMV Match Found 133 141 134 132 117 109 128 137 117                                                                                                                                                                                                                                                                                                                                                                                                                                                                                                                                                                                                                                                                                                                                                                                                                                                                                                                                                                                                                                                                                                                                                                                                                           | 128            | 13%                | 176            | 19%     |
| LASD Expired 142 0 0 0 0 2 0 1 0                                                                                                                                                                                                                                                                                                                                                                                                                                                                                                                                                                                                                                                                                                                                                                                                                                                                                                                                                                                                                                                                                                                                                                                                                                                 | 48             | 5%                 | 9              | 1%      |
| LASD Return 50 58 80 77 72 65 64 47 65                                                                                                                                                                                                                                                                                                                                                                                                                                                                                                                                                                                                                                                                                                                                                                                                                                                                                                                                                                                                                                                                                                                                                                                                                                           | 64             | 6%                 | 34             | 4%      |
| Yellow Interval Not Met                                                                                                                                                                                                                                                                                                                                                                                                                                                                                                                                                                                                                                                                                                                                                                                                                                                                                                                                                                                                                                                                                                                                                                                                                                                          | 0              | 0%                 | 0              | 0%      |
| Other 6 0 0 14 7 3 6 19 104                                                                                                                                                                                                                                                                                                                                                                                                                                                                                                                                                                                                                                                                                                                                                                                                                                                                                                                                                                                                                                                                                                                                                                                                                                                      | 23             | 2%                 | 9              | 1%      |
| Total: 863 748 850 958 943 933 1,117 1,109 1,057                                                                                                                                                                                                                                                                                                                                                                                                                                                                                                                                                                                                                                                                                                                                                                                                                                                                                                                                                                                                                                                                                                                                                                                                                                 | 990            | 100%               | 909            | 100%    |
| Controllable Non-Issued Violations                                                                                                                                                                                                                                                                                                                                                                                                                                                                                                                                                                                                                                                                                                                                                                                                                                                                                                                                                                                                                                                                                                                                                                                                                                               | 330            | 10078              | 303            | 10078   |
| Framing of Plate 0 0 2 2 0 2 4 5 0                                                                                                                                                                                                                                                                                                                                                                                                                                                                                                                                                                                                                                                                                                                                                                                                                                                                                                                                                                                                                                                                                                                                                                                                                                               | 3              | 5%                 | 2              | 3%      |
| Focus / Clarity of Plate 0 0 0 0 0 0 0 0 0 0                                                                                                                                                                                                                                                                                                                                                                                                                                                                                                                                                                                                                                                                                                                                                                                                                                                                                                                                                                                                                                                                                                                                                                                                                                     | 0              | 0%                 | 2              | 3%      |
| Dark Interior 15 8 24 18 16 26 30 31 22                                                                                                                                                                                                                                                                                                                                                                                                                                                                                                                                                                                                                                                                                                                                                                                                                                                                                                                                                                                                                                                                                                                                                                                                                                          | 21             | 33%                | 21             | 35%     |
| Framing of Driver 0 0 0 0 0 0 0 0 0 1                                                                                                                                                                                                                                                                                                                                                                                                                                                                                                                                                                                                                                                                                                                                                                                                                                                                                                                                                                                                                                                                                                                                                                                                                                            | 1              | 2%                 | 0              | 0%      |
| Focus / Clarity of Driver 1 0 0 0 0 0 2 0 0 0                                                                                                                                                                                                                                                                                                                                                                                                                                                                                                                                                                                                                                                                                                                                                                                                                                                                                                                                                                                                                                                                                                                                                                                                                                    | 2              | 2%                 | 2              | 4%      |
| Framing of Car 0 1 0 2 3 1 0 0 2                                                                                                                                                                                                                                                                                                                                                                                                                                                                                                                                                                                                                                                                                                                                                                                                                                                                                                                                                                                                                                                                                                                                                                                                                                                 | 2              | 3%                 | 4              | 6%      |
| Deerator / Data Error                                                                                                                                                                                                                                                                                                                                                                                                                                                                                                                                                                                                                                                                                                                                                                                                                                                                                                                                                                                                                                                                                                                                                                                                                                                            | 5              | 8%                 | 4              | 7%      |
| Exposure 0 0 3 1 6 1 1 22 5                                                                                                                                                                                                                                                                                                                                                                                                                                                                                                                                                                                                                                                                                                                                                                                                                                                                                                                                                                                                                                                                                                                                                                                                                                                      | 6              | 9%                 | 2              | 4%      |
| Equipment Malfunction 74 26 16 8 4 1 10 30 42                                                                                                                                                                                                                                                                                                                                                                                                                                                                                                                                                                                                                                                                                                                                                                                                                                                                                                                                                                                                                                                                                                                                                                                                                                    | 23             | 37%                | 5              | 9%      |
| Xerox Expired 0 0 1 1 0 0 0 0 0 0 0                                                                                                                                                                                                                                                                                                                                                                                                                                                                                                                                                                                                                                                                                                                                                                                                                                                                                                                                                                                                                                                                                                                                                                                                                                              | 1              | 2%                 | 17             | 28%     |
| Total: 93 36 47 31 31 33 46 111 72                                                                                                                                                                                                                                                                                                                                                                                                                                                                                                                                                                                                                                                                                                                                                                                                                                                                                                                                                                                                                                                                                                                                                                                                                                               | 64             | 100%               | 59             | 100%    |
| Summary Metrics                                                                                                                                                                                                                                                                                                                                                                                                                                                                                                                                                                                                                                                                                                                                                                                                                                                                                                                                                                                                                                                                                                                                                                                                                                                                  | Year to D      | ate Average        | 2013 /         | Average |
| Daily Ave Vehicle Passes 240,529 203,315 270,674 243,386 244,865 244,129 231,392 268,528 248,288                                                                                                                                                                                                                                                                                                                                                                                                                                                                                                                                                                                                                                                                                                                                                                                                                                                                                                                                                                                                                                                                                                                                                                                 | 24:            | 3,901              | 264            | 1,429   |
| Ave Issued Speed 33 32 32 32 33 32 31 32 119                                                                                                                                                                                                                                                                                                                                                                                                                                                                                                                                                                                                                                                                                                                                                                                                                                                                                                                                                                                                                                                                                                                                                                                                                                     |                | 42                 | ;              | 32      |
| Ave Issued Red Seconds 1.0 0.9 1.0 0.7 0.8 0.8 0.9 1.0 1.9                                                                                                                                                                                                                                                                                                                                                                                                                                                                                                                                                                                                                                                                                                                                                                                                                                                                                                                                                                                                                                                                                                                                                                                                                       |                | 1.0                | (              | 0.8     |
| Citiation / Violation Iss Rate 42% 47% 47% 44% 45% 47% 44% 44% 43%                                                                                                                                                                                                                                                                                                                                                                                                                                                                                                                                                                                                                                                                                                                                                                                                                                                                                                                                                                                                                                                                                                                                                                                                               | 4              | 15%                | 5              | 2%      |
| Controllable Iss Rate 88% 95% 94% 96% 96% 96% 95% 90% 92%                                                                                                                                                                                                                                                                                                                                                                                                                                                                                                                                                                                                                                                                                                                                                                                                                                                                                                                                                                                                                                                                                                                                                                                                                        | 9              | 94%                | 9              | 6%      |