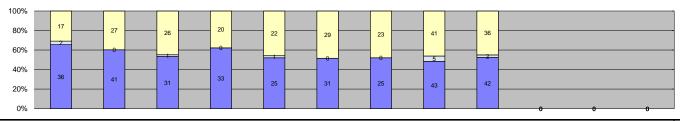

#### **Executive Summary**

In September 2014, the photo enforcement project for the City of West Hollywood captured 4,,111 events. The project recorded 1,979 violations and 2,132 non-violations. The Sheriff's Department issued 850 citations reflecting a 43% issuance rate and a controllable issuance rate of 92%.

| □Citations                  |  |
|-----------------------------|--|
| □Controllable Non-Issued    |  |
| ■ Uncontrollable Non-Issued |  |

| Events         Jan-14         Feb-14         Mar-14         Apr-14         May-14         Jun-14         Jul-14         Aug-14         Sep-14         Oct-14         Nov-14         Dec-14           Non-Violations         1,979         1,695         2,355         2,334         2,166         2,371         2,350         2,408         2,132         2,102         2,102         2,102         2,102         2,102         2,102         2,102         2,102         2,102         2,102         2,102         2,102         2,102         2,102         2,102         2,102         2,102         2,102         2,102         2,102         2,102         2,102         2,102         2,102         2,102         2,102         2,102         2,102         2,102         2,102         2,102         2,102         2,102         2,102         2,102         2,102         2,102         2,102         2,102         2,102         2,102         2,102         2,102         2,102         2,102         2,102         2,102         2,102         2,102         2,102         2,102         2,102         2,102         2,102         2,102         2,102         2,102         2,102         2,102         2,102         2,102         2,102         2,102         2,10 | 2,199<br>1,826 | 55%                | Quantity       | %       |
|----------------------------------------------------------------------------------------------------------------------------------------------------------------------------------------------------------------------------------------------------------------------------------------------------------------------------------------------------------------------------------------------------------------------------------------------------------------------------------------------------------------------------------------------------------------------------------------------------------------------------------------------------------------------------------------------------------------------------------------------------------------------------------------------------------------------------------------------------------------------------------------------------------------------------------------------------------------------------------------------------------------------------------------------------------------------------------------------------------------------------------------------------------------------------------------------------------------------------------------------------------------------------------|----------------|--------------------|----------------|---------|
|                                                                                                                                                                                                                                                                                                                                                                                                                                                                                                                                                                                                                                                                                                                                                                                                                                                                                                                                                                                                                                                                                                                                                                                                                                                                                  |                |                    | 2 220          | 55%     |
| VIOIATIONS   1,000   1,484   1,078   1,767   1,766   1,830   2,072   2,197   1,979                                                                                                                                                                                                                                                                                                                                                                                                                                                                                                                                                                                                                                                                                                                                                                                                                                                                                                                                                                                                                                                                                                                                                                                               |                | 45%                | 2,330<br>1.942 | 45%     |
| Total: 3.634 3.179 4.033 4.101 3.932 4.206 4.422 4.605 4.111                                                                                                                                                                                                                                                                                                                                                                                                                                                                                                                                                                                                                                                                                                                                                                                                                                                                                                                                                                                                                                                                                                                                                                                                                     | , -            |                    |                |         |
| Total: 3,634 3,179 4,033 4,101 3,932 4,206 4,422 4,605 4,111 Violations                                                                                                                                                                                                                                                                                                                                                                                                                                                                                                                                                                                                                                                                                                                                                                                                                                                                                                                                                                                                                                                                                                                                                                                                          | 4,025          | 100%               | 4,272          | 100%    |
|                                                                                                                                                                                                                                                                                                                                                                                                                                                                                                                                                                                                                                                                                                                                                                                                                                                                                                                                                                                                                                                                                                                                                                                                                                                                                  | 050            | 500/               | 1 004          | 470/    |
| Uncontrollable Non-Issued 863 748 850 958 943 933 1,117 1,109 1,057                                                                                                                                                                                                                                                                                                                                                                                                                                                                                                                                                                                                                                                                                                                                                                                                                                                                                                                                                                                                                                                                                                                                                                                                              | 953            | 52%                | 904            | 47%     |
| Controllable Non-Issued 93 36 47 31 31 33 46 111 72                                                                                                                                                                                                                                                                                                                                                                                                                                                                                                                                                                                                                                                                                                                                                                                                                                                                                                                                                                                                                                                                                                                                                                                                                              | 56             | 3%                 | 38             | 2%      |
| Citations 699 700 781 778 792 869 909 977 850                                                                                                                                                                                                                                                                                                                                                                                                                                                                                                                                                                                                                                                                                                                                                                                                                                                                                                                                                                                                                                                                                                                                                                                                                                    | 817            | 45%<br><b>100%</b> | 1,000          | 51%     |
| Total: 1,655 1,484 1,678 1,767 1,766 1,835 2,072 2,197 1,979 Non-Violations                                                                                                                                                                                                                                                                                                                                                                                                                                                                                                                                                                                                                                                                                                                                                                                                                                                                                                                                                                                                                                                                                                                                                                                                      | 1,826          | 100%               | 1,942          | 100%    |
| Non-violations                                                                                                                                                                                                                                                                                                                                                                                                                                                                                                                                                                                                                                                                                                                                                                                                                                                                                                                                                                                                                                                                                                                                                                                                                                                                   | 24             | 1%                 | 14             | 1%      |
|                                                                                                                                                                                                                                                                                                                                                                                                                                                                                                                                                                                                                                                                                                                                                                                                                                                                                                                                                                                                                                                                                                                                                                                                                                                                                  | 83             | 4%                 | 82             | 4%      |
|                                                                                                                                                                                                                                                                                                                                                                                                                                                                                                                                                                                                                                                                                                                                                                                                                                                                                                                                                                                                                                                                                                                                                                                                                                                                                  | 1,241          | 56%                | 1,129          | 48%     |
| Right Turn 1,089 1,000 878 1,525 1,404 1,445 1,360 1,334 1,138 No Violation Occurred 774 614 1,364 711 678 825 861 949 886                                                                                                                                                                                                                                                                                                                                                                                                                                                                                                                                                                                                                                                                                                                                                                                                                                                                                                                                                                                                                                                                                                                                                       | 851            | 39%                | 1,129          | 46%     |
| Total: 1,979 1,695 2,355 2,334 2,166 2,371 2,350 2,408 2,132                                                                                                                                                                                                                                                                                                                                                                                                                                                                                                                                                                                                                                                                                                                                                                                                                                                                                                                                                                                                                                                                                                                                                                                                                     | 2,199          | 100%               | 2,330          | 100%    |
| Total:   1,979   1,095   2,355   2,354   2,166   2,371   2,350   2,406   2,132   Uncontrollable Non-Issued Violations                                                                                                                                                                                                                                                                                                                                                                                                                                                                                                                                                                                                                                                                                                                                                                                                                                                                                                                                                                                                                                                                                                                                                            | 2,199          | 100%               | 2,330          | 100%    |
| No Plate 323 288 348 394 365 357 411 421 372                                                                                                                                                                                                                                                                                                                                                                                                                                                                                                                                                                                                                                                                                                                                                                                                                                                                                                                                                                                                                                                                                                                                                                                                                                     | 364            | 37%                | 377            | 41%     |
| Out of State Plate 67 83 97 97 70 95 105 132 101                                                                                                                                                                                                                                                                                                                                                                                                                                                                                                                                                                                                                                                                                                                                                                                                                                                                                                                                                                                                                                                                                                                                                                                                                                 | 94             | 10%                | 15             | 2%      |
| Glare on Plate 4 19 22 26 39 15 20 20 27                                                                                                                                                                                                                                                                                                                                                                                                                                                                                                                                                                                                                                                                                                                                                                                                                                                                                                                                                                                                                                                                                                                                                                                                                                         | 21             | 2%                 | 20             | 2%      |
| State of France                                                                                                                                                                                                                                                                                                                                                                                                                                                                                                                                                                                                                                                                                                                                                                                                                                                                                                                                                                                                                                                                                                                                                                                                                                                                  | 45             | 5%                 | 42             | 5%      |
| Plate Obstructed 9 20 17 12 9 16 18 22 11                                                                                                                                                                                                                                                                                                                                                                                                                                                                                                                                                                                                                                                                                                                                                                                                                                                                                                                                                                                                                                                                                                                                                                                                                                        | 15             | 2%                 | 19             | 2%      |
| Windshield Glare 46 63 82 134 176 182 236 176 133                                                                                                                                                                                                                                                                                                                                                                                                                                                                                                                                                                                                                                                                                                                                                                                                                                                                                                                                                                                                                                                                                                                                                                                                                                | 136            | 14%                | 150            | 16%     |
| Driver Obstructed 16 29 22 23 28 37 49 44 38                                                                                                                                                                                                                                                                                                                                                                                                                                                                                                                                                                                                                                                                                                                                                                                                                                                                                                                                                                                                                                                                                                                                                                                                                                     | 32             | 3%                 | 24             | 3%      |
| Car Obstructed 20 24 15 20 21 13 22 15 28                                                                                                                                                                                                                                                                                                                                                                                                                                                                                                                                                                                                                                                                                                                                                                                                                                                                                                                                                                                                                                                                                                                                                                                                                                        | 20             | 2%                 | 34             | 4%      |
| No DMV Match Found 133 141 134 132 117 109 128 137 117                                                                                                                                                                                                                                                                                                                                                                                                                                                                                                                                                                                                                                                                                                                                                                                                                                                                                                                                                                                                                                                                                                                                                                                                                           | 128            | 13%                | 176            | 19%     |
| LASD Expired 142 0 0 0 0 2 0 1 0                                                                                                                                                                                                                                                                                                                                                                                                                                                                                                                                                                                                                                                                                                                                                                                                                                                                                                                                                                                                                                                                                                                                                                                                                                                 | 48             | 5%                 | 9              | 1%      |
| LASD Return 50 58 80 77 72 65 64 47 65                                                                                                                                                                                                                                                                                                                                                                                                                                                                                                                                                                                                                                                                                                                                                                                                                                                                                                                                                                                                                                                                                                                                                                                                                                           | 64             | 6%                 | 34             | 4%      |
| Yellow Interval Not Met                                                                                                                                                                                                                                                                                                                                                                                                                                                                                                                                                                                                                                                                                                                                                                                                                                                                                                                                                                                                                                                                                                                                                                                                                                                          | 0              | 0%                 | 0              | 0%      |
| Other 6 0 0 14 7 3 6 19 104                                                                                                                                                                                                                                                                                                                                                                                                                                                                                                                                                                                                                                                                                                                                                                                                                                                                                                                                                                                                                                                                                                                                                                                                                                                      | 23             | 2%                 | 9              | 1%      |
| Total: 863 748 850 958 943 933 1,117 1,109 1,057                                                                                                                                                                                                                                                                                                                                                                                                                                                                                                                                                                                                                                                                                                                                                                                                                                                                                                                                                                                                                                                                                                                                                                                                                                 | 990            | 100%               | 909            | 100%    |
| Controllable Non-Issued Violations                                                                                                                                                                                                                                                                                                                                                                                                                                                                                                                                                                                                                                                                                                                                                                                                                                                                                                                                                                                                                                                                                                                                                                                                                                               | 330            | 10078              | 303            | 10078   |
| Framing of Plate 0 0 2 2 0 2 4 5 0                                                                                                                                                                                                                                                                                                                                                                                                                                                                                                                                                                                                                                                                                                                                                                                                                                                                                                                                                                                                                                                                                                                                                                                                                                               | 3              | 5%                 | 2              | 3%      |
| Focus / Clarity of Plate 0 0 0 0 0 0 0 0 0 0                                                                                                                                                                                                                                                                                                                                                                                                                                                                                                                                                                                                                                                                                                                                                                                                                                                                                                                                                                                                                                                                                                                                                                                                                                     | 0              | 0%                 | 2              | 3%      |
| Dark Interior 15 8 24 18 16 26 30 31 22                                                                                                                                                                                                                                                                                                                                                                                                                                                                                                                                                                                                                                                                                                                                                                                                                                                                                                                                                                                                                                                                                                                                                                                                                                          | 21             | 33%                | 21             | 35%     |
| Framing of Driver 0 0 0 0 0 0 0 0 0 1                                                                                                                                                                                                                                                                                                                                                                                                                                                                                                                                                                                                                                                                                                                                                                                                                                                                                                                                                                                                                                                                                                                                                                                                                                            | 1              | 2%                 | 0              | 0%      |
| Focus / Clarity of Driver 1 0 0 0 0 0 2 0 0 0                                                                                                                                                                                                                                                                                                                                                                                                                                                                                                                                                                                                                                                                                                                                                                                                                                                                                                                                                                                                                                                                                                                                                                                                                                    | 2              | 2%                 | 2              | 4%      |
| Framing of Car 0 1 0 2 3 1 0 0 2                                                                                                                                                                                                                                                                                                                                                                                                                                                                                                                                                                                                                                                                                                                                                                                                                                                                                                                                                                                                                                                                                                                                                                                                                                                 | 2              | 3%                 | 4              | 6%      |
| Deerator / Data Error                                                                                                                                                                                                                                                                                                                                                                                                                                                                                                                                                                                                                                                                                                                                                                                                                                                                                                                                                                                                                                                                                                                                                                                                                                                            | 5              | 8%                 | 4              | 7%      |
| Exposure 0 0 3 1 6 1 1 22 5                                                                                                                                                                                                                                                                                                                                                                                                                                                                                                                                                                                                                                                                                                                                                                                                                                                                                                                                                                                                                                                                                                                                                                                                                                                      | 6              | 9%                 | 2              | 4%      |
| Equipment Malfunction 74 26 16 8 4 1 10 30 42                                                                                                                                                                                                                                                                                                                                                                                                                                                                                                                                                                                                                                                                                                                                                                                                                                                                                                                                                                                                                                                                                                                                                                                                                                    | 23             | 37%                | 5              | 9%      |
| Xerox Expired 0 0 1 1 0 0 0 0 0 0 0                                                                                                                                                                                                                                                                                                                                                                                                                                                                                                                                                                                                                                                                                                                                                                                                                                                                                                                                                                                                                                                                                                                                                                                                                                              | 1              | 2%                 | 17             | 28%     |
| Total: 93 36 47 31 31 33 46 111 72                                                                                                                                                                                                                                                                                                                                                                                                                                                                                                                                                                                                                                                                                                                                                                                                                                                                                                                                                                                                                                                                                                                                                                                                                                               | 64             | 100%               | 59             | 100%    |
| Summary Metrics                                                                                                                                                                                                                                                                                                                                                                                                                                                                                                                                                                                                                                                                                                                                                                                                                                                                                                                                                                                                                                                                                                                                                                                                                                                                  | Year to D      | ate Average        | 2013 /         | Average |
| Daily Ave Vehicle Passes 240,529 203,315 270,674 243,386 244,865 244,129 231,392 268,528 248,288                                                                                                                                                                                                                                                                                                                                                                                                                                                                                                                                                                                                                                                                                                                                                                                                                                                                                                                                                                                                                                                                                                                                                                                 | 24:            | 3,901              | 264            | 1,429   |
| Ave Issued Speed 33 32 32 32 33 32 31 32 119                                                                                                                                                                                                                                                                                                                                                                                                                                                                                                                                                                                                                                                                                                                                                                                                                                                                                                                                                                                                                                                                                                                                                                                                                                     |                | 42                 | ;              | 32      |
| Ave Issued Red Seconds 1.0 0.9 1.0 0.7 0.8 0.8 0.9 1.0 1.9                                                                                                                                                                                                                                                                                                                                                                                                                                                                                                                                                                                                                                                                                                                                                                                                                                                                                                                                                                                                                                                                                                                                                                                                                       |                | 1.0                | (              | 0.8     |
| Citiation / Violation Iss Rate 42% 47% 47% 44% 45% 47% 44% 44% 43%                                                                                                                                                                                                                                                                                                                                                                                                                                                                                                                                                                                                                                                                                                                                                                                                                                                                                                                                                                                                                                                                                                                                                                                                               | 4              | 15%                | 5              | 2%      |
| Controllable Iss Rate 88% 95% 94% 96% 96% 96% 95% 90% 92%                                                                                                                                                                                                                                                                                                                                                                                                                                                                                                                                                                                                                                                                                                                                                                                                                                                                                                                                                                                                                                                                                                                                                                                                                        | 9              | 94%                | 9              | 6%      |