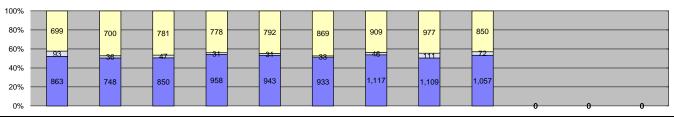

#### **Executive Summary**

In September 2014, the photo enforcement project for the City of West Hollywood captured 4,,111 events. The project recorded 1,979 violations and 2,132 non-violations. The Sheriff's Department issued 850 citations reflecting a 43% issuance rate and a controllable issuance rate of 92%.

| □Citations                  |  |
|-----------------------------|--|
| □Controllable Non-Issued    |  |
| ■ Uncontrollable Non-Issued |  |

| Events         Jan-14         Feb-14         Mar-14         Apr-14         May-14         Jun-14         Jul-14         Aug-14         Sep-14         Oct-14         Nov-14         Dec-14           Non-Violations         1,979         1,695         2,355         2,334         2,166         2,371         2,350         2,408         2,132         2,102         2,102         2,102         2,102         2,102         2,102         2,102         2,102         2,102         2,102         2,102         2,102         2,102         2,102         2,102         2,102         2,102         2,102         2,102         2,102         2,102         2,102         2,102         2,102         2,102         2,102         2,102         2,102         2,102         2,102         2,102         2,102         2,102         2,102         2,102         2,102         2,102         2,102         2,102         2,102         2,102         2,102         2,102         2,102         2,102         2,102         2,102         2,102         2,102         2,102         2,102         2,102         2,102         2,102         2,102         2,102         2,102         2,102         2,102         2,102         2,102         2,102         2,102         2,10 | 2,199<br>1,826 | 55%                | Quantity       | %       |
|----------------------------------------------------------------------------------------------------------------------------------------------------------------------------------------------------------------------------------------------------------------------------------------------------------------------------------------------------------------------------------------------------------------------------------------------------------------------------------------------------------------------------------------------------------------------------------------------------------------------------------------------------------------------------------------------------------------------------------------------------------------------------------------------------------------------------------------------------------------------------------------------------------------------------------------------------------------------------------------------------------------------------------------------------------------------------------------------------------------------------------------------------------------------------------------------------------------------------------------------------------------------------------|----------------|--------------------|----------------|---------|
|                                                                                                                                                                                                                                                                                                                                                                                                                                                                                                                                                                                                                                                                                                                                                                                                                                                                                                                                                                                                                                                                                                                                                                                                                                                                                  |                |                    | 2 220          | 55%     |
| VIOIATIONS   1,000   1,484   1,078   1,767   1,766   1,830   2,072   2,197   1,979                                                                                                                                                                                                                                                                                                                                                                                                                                                                                                                                                                                                                                                                                                                                                                                                                                                                                                                                                                                                                                                                                                                                                                                               |                | 45%                | 2,330<br>1.942 | 45%     |
| Total: 3.634 3.179 4.033 4.101 3.932 4.206 4.422 4.605 4.111                                                                                                                                                                                                                                                                                                                                                                                                                                                                                                                                                                                                                                                                                                                                                                                                                                                                                                                                                                                                                                                                                                                                                                                                                     | , -            |                    |                |         |
| Total: 3,634 3,179 4,033 4,101 3,932 4,206 4,422 4,605 4,111 Violations                                                                                                                                                                                                                                                                                                                                                                                                                                                                                                                                                                                                                                                                                                                                                                                                                                                                                                                                                                                                                                                                                                                                                                                                          | 4,025          | 100%               | 4,272          | 100%    |
|                                                                                                                                                                                                                                                                                                                                                                                                                                                                                                                                                                                                                                                                                                                                                                                                                                                                                                                                                                                                                                                                                                                                                                                                                                                                                  | 050            | 500/               | 1 004          | 470/    |
| Uncontrollable Non-Issued 863 748 850 958 943 933 1,117 1,109 1,057                                                                                                                                                                                                                                                                                                                                                                                                                                                                                                                                                                                                                                                                                                                                                                                                                                                                                                                                                                                                                                                                                                                                                                                                              | 953            | 52%                | 904            | 47%     |
| Controllable Non-Issued 93 36 47 31 31 33 46 111 72                                                                                                                                                                                                                                                                                                                                                                                                                                                                                                                                                                                                                                                                                                                                                                                                                                                                                                                                                                                                                                                                                                                                                                                                                              | 56             | 3%                 | 38             | 2%      |
| Citations 699 700 781 778 792 869 909 977 850                                                                                                                                                                                                                                                                                                                                                                                                                                                                                                                                                                                                                                                                                                                                                                                                                                                                                                                                                                                                                                                                                                                                                                                                                                    | 817            | 45%<br><b>100%</b> | 1,000          | 51%     |
| Total: 1,655 1,484 1,678 1,767 1,766 1,835 2,072 2,197 1,979 Non-Violations                                                                                                                                                                                                                                                                                                                                                                                                                                                                                                                                                                                                                                                                                                                                                                                                                                                                                                                                                                                                                                                                                                                                                                                                      | 1,826          | 100%               | 1,942          | 100%    |
| Non-violations                                                                                                                                                                                                                                                                                                                                                                                                                                                                                                                                                                                                                                                                                                                                                                                                                                                                                                                                                                                                                                                                                                                                                                                                                                                                   | 24             | 1%                 | 14             | 1%      |
|                                                                                                                                                                                                                                                                                                                                                                                                                                                                                                                                                                                                                                                                                                                                                                                                                                                                                                                                                                                                                                                                                                                                                                                                                                                                                  | 83             | 4%                 | 82             | 4%      |
|                                                                                                                                                                                                                                                                                                                                                                                                                                                                                                                                                                                                                                                                                                                                                                                                                                                                                                                                                                                                                                                                                                                                                                                                                                                                                  | 1,241          | 56%                | 1,129          | 48%     |
| Right Turn 1,089 1,000 878 1,525 1,404 1,445 1,360 1,334 1,138 No Violation Occurred 774 614 1,364 711 678 825 861 949 886                                                                                                                                                                                                                                                                                                                                                                                                                                                                                                                                                                                                                                                                                                                                                                                                                                                                                                                                                                                                                                                                                                                                                       | 851            | 39%                | 1,129          | 46%     |
| Total: 1,979 1,695 2,355 2,334 2,166 2,371 2,350 2,408 2,132                                                                                                                                                                                                                                                                                                                                                                                                                                                                                                                                                                                                                                                                                                                                                                                                                                                                                                                                                                                                                                                                                                                                                                                                                     | 2,199          | 100%               | 2,330          | 100%    |
| Total:   1,979   1,095   2,355   2,354   2,166   2,371   2,350   2,406   2,132   Uncontrollable Non-Issued Violations                                                                                                                                                                                                                                                                                                                                                                                                                                                                                                                                                                                                                                                                                                                                                                                                                                                                                                                                                                                                                                                                                                                                                            | 2,199          | 100%               | 2,330          | 100%    |
| No Plate 323 288 348 394 365 357 411 421 372                                                                                                                                                                                                                                                                                                                                                                                                                                                                                                                                                                                                                                                                                                                                                                                                                                                                                                                                                                                                                                                                                                                                                                                                                                     | 364            | 37%                | 377            | 41%     |
| Out of State Plate 67 83 97 97 70 95 105 132 101                                                                                                                                                                                                                                                                                                                                                                                                                                                                                                                                                                                                                                                                                                                                                                                                                                                                                                                                                                                                                                                                                                                                                                                                                                 | 94             | 10%                | 15             | 2%      |
| Glare on Plate 4 19 22 26 39 15 20 20 27                                                                                                                                                                                                                                                                                                                                                                                                                                                                                                                                                                                                                                                                                                                                                                                                                                                                                                                                                                                                                                                                                                                                                                                                                                         | 21             | 2%                 | 20             | 2%      |
| State of France                                                                                                                                                                                                                                                                                                                                                                                                                                                                                                                                                                                                                                                                                                                                                                                                                                                                                                                                                                                                                                                                                                                                                                                                                                                                  | 45             | 5%                 | 42             | 5%      |
| Plate Obstructed 9 20 17 12 9 16 18 22 11                                                                                                                                                                                                                                                                                                                                                                                                                                                                                                                                                                                                                                                                                                                                                                                                                                                                                                                                                                                                                                                                                                                                                                                                                                        | 15             | 2%                 | 19             | 2%      |
| Windshield Glare 46 63 82 134 176 182 236 176 133                                                                                                                                                                                                                                                                                                                                                                                                                                                                                                                                                                                                                                                                                                                                                                                                                                                                                                                                                                                                                                                                                                                                                                                                                                | 136            | 14%                | 150            | 16%     |
| Driver Obstructed 16 29 22 23 28 37 49 44 38                                                                                                                                                                                                                                                                                                                                                                                                                                                                                                                                                                                                                                                                                                                                                                                                                                                                                                                                                                                                                                                                                                                                                                                                                                     | 32             | 3%                 | 24             | 3%      |
| Car Obstructed 20 24 15 20 21 13 22 15 28                                                                                                                                                                                                                                                                                                                                                                                                                                                                                                                                                                                                                                                                                                                                                                                                                                                                                                                                                                                                                                                                                                                                                                                                                                        | 20             | 2%                 | 34             | 4%      |
| No DMV Match Found 133 141 134 132 117 109 128 137 117                                                                                                                                                                                                                                                                                                                                                                                                                                                                                                                                                                                                                                                                                                                                                                                                                                                                                                                                                                                                                                                                                                                                                                                                                           | 128            | 13%                | 176            | 19%     |
| LASD Expired 142 0 0 0 0 2 0 1 0                                                                                                                                                                                                                                                                                                                                                                                                                                                                                                                                                                                                                                                                                                                                                                                                                                                                                                                                                                                                                                                                                                                                                                                                                                                 | 48             | 5%                 | 9              | 1%      |
| LASD Return 50 58 80 77 72 65 64 47 65                                                                                                                                                                                                                                                                                                                                                                                                                                                                                                                                                                                                                                                                                                                                                                                                                                                                                                                                                                                                                                                                                                                                                                                                                                           | 64             | 6%                 | 34             | 4%      |
| Yellow Interval Not Met                                                                                                                                                                                                                                                                                                                                                                                                                                                                                                                                                                                                                                                                                                                                                                                                                                                                                                                                                                                                                                                                                                                                                                                                                                                          | 0              | 0%                 | 0              | 0%      |
| Other 6 0 0 14 7 3 6 19 104                                                                                                                                                                                                                                                                                                                                                                                                                                                                                                                                                                                                                                                                                                                                                                                                                                                                                                                                                                                                                                                                                                                                                                                                                                                      | 23             | 2%                 | 9              | 1%      |
| Total: 863 748 850 958 943 933 1,117 1,109 1,057                                                                                                                                                                                                                                                                                                                                                                                                                                                                                                                                                                                                                                                                                                                                                                                                                                                                                                                                                                                                                                                                                                                                                                                                                                 | 990            | 100%               | 909            | 100%    |
| Controllable Non-Issued Violations                                                                                                                                                                                                                                                                                                                                                                                                                                                                                                                                                                                                                                                                                                                                                                                                                                                                                                                                                                                                                                                                                                                                                                                                                                               | 330            | 10078              | 303            | 10078   |
| Framing of Plate 0 0 2 2 0 2 4 5 0                                                                                                                                                                                                                                                                                                                                                                                                                                                                                                                                                                                                                                                                                                                                                                                                                                                                                                                                                                                                                                                                                                                                                                                                                                               | 3              | 5%                 | 2              | 3%      |
| Focus / Clarity of Plate 0 0 0 0 0 0 0 0 0 0                                                                                                                                                                                                                                                                                                                                                                                                                                                                                                                                                                                                                                                                                                                                                                                                                                                                                                                                                                                                                                                                                                                                                                                                                                     | 0              | 0%                 | 2              | 3%      |
| Dark Interior 15 8 24 18 16 26 30 31 22                                                                                                                                                                                                                                                                                                                                                                                                                                                                                                                                                                                                                                                                                                                                                                                                                                                                                                                                                                                                                                                                                                                                                                                                                                          | 21             | 33%                | 21             | 35%     |
| Framing of Driver 0 0 0 0 0 0 0 0 0 1                                                                                                                                                                                                                                                                                                                                                                                                                                                                                                                                                                                                                                                                                                                                                                                                                                                                                                                                                                                                                                                                                                                                                                                                                                            | 1              | 2%                 | 0              | 0%      |
| Focus / Clarity of Driver 1 0 0 0 0 0 2 0 0 0                                                                                                                                                                                                                                                                                                                                                                                                                                                                                                                                                                                                                                                                                                                                                                                                                                                                                                                                                                                                                                                                                                                                                                                                                                    | 2              | 2%                 | 2              | 4%      |
| Framing of Car 0 1 0 2 3 1 0 0 2                                                                                                                                                                                                                                                                                                                                                                                                                                                                                                                                                                                                                                                                                                                                                                                                                                                                                                                                                                                                                                                                                                                                                                                                                                                 | 2              | 3%                 | 4              | 6%      |
| Deerator / Data Error                                                                                                                                                                                                                                                                                                                                                                                                                                                                                                                                                                                                                                                                                                                                                                                                                                                                                                                                                                                                                                                                                                                                                                                                                                                            | 5              | 8%                 | 4              | 7%      |
| Exposure 0 0 3 1 6 1 1 22 5                                                                                                                                                                                                                                                                                                                                                                                                                                                                                                                                                                                                                                                                                                                                                                                                                                                                                                                                                                                                                                                                                                                                                                                                                                                      | 6              | 9%                 | 2              | 4%      |
| Equipment Malfunction 74 26 16 8 4 1 10 30 42                                                                                                                                                                                                                                                                                                                                                                                                                                                                                                                                                                                                                                                                                                                                                                                                                                                                                                                                                                                                                                                                                                                                                                                                                                    | 23             | 37%                | 5              | 9%      |
| Xerox Expired 0 0 1 1 0 0 0 0 0 0 0                                                                                                                                                                                                                                                                                                                                                                                                                                                                                                                                                                                                                                                                                                                                                                                                                                                                                                                                                                                                                                                                                                                                                                                                                                              | 1              | 2%                 | 17             | 28%     |
| Total: 93 36 47 31 31 33 46 111 72                                                                                                                                                                                                                                                                                                                                                                                                                                                                                                                                                                                                                                                                                                                                                                                                                                                                                                                                                                                                                                                                                                                                                                                                                                               | 64             | 100%               | 59             | 100%    |
| Summary Metrics                                                                                                                                                                                                                                                                                                                                                                                                                                                                                                                                                                                                                                                                                                                                                                                                                                                                                                                                                                                                                                                                                                                                                                                                                                                                  | Year to D      | ate Average        | 2013 /         | Average |
| Daily Ave Vehicle Passes 240,529 203,315 270,674 243,386 244,865 244,129 231,392 268,528 248,288                                                                                                                                                                                                                                                                                                                                                                                                                                                                                                                                                                                                                                                                                                                                                                                                                                                                                                                                                                                                                                                                                                                                                                                 | 24:            | 3,901              | 264            | 1,429   |
| Ave Issued Speed 33 32 32 32 33 32 31 32 119                                                                                                                                                                                                                                                                                                                                                                                                                                                                                                                                                                                                                                                                                                                                                                                                                                                                                                                                                                                                                                                                                                                                                                                                                                     |                | 42                 | ;              | 32      |
| Ave Issued Red Seconds 1.0 0.9 1.0 0.7 0.8 0.8 0.9 1.0 1.9                                                                                                                                                                                                                                                                                                                                                                                                                                                                                                                                                                                                                                                                                                                                                                                                                                                                                                                                                                                                                                                                                                                                                                                                                       |                | 1.0                | (              | 0.8     |
| Citiation / Violation Iss Rate 42% 47% 47% 44% 45% 47% 44% 44% 43%                                                                                                                                                                                                                                                                                                                                                                                                                                                                                                                                                                                                                                                                                                                                                                                                                                                                                                                                                                                                                                                                                                                                                                                                               | 4              | 15%                | 5              | 2%      |
| Controllable Iss Rate 88% 95% 94% 96% 96% 96% 95% 90% 92%                                                                                                                                                                                                                                                                                                                                                                                                                                                                                                                                                                                                                                                                                                                                                                                                                                                                                                                                                                                                                                                                                                                                                                                                                        | 9              | 94%                | 9              | 6%      |