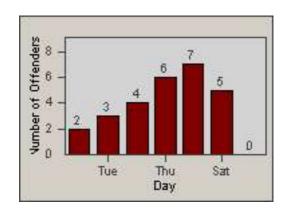

CONTRACT: Culver City LOCATION: CC-CEWA-01 Centinela and Washington Place

DATE FROM: 01-Jun-2017 DATE TO: 30-Jun-2017

#### LANE 2

LANE 3

CONTRACT: Culver City LOCATION: CC-CEWA-01 Centinela and Washington Place

01-Jun-2017 DATE TO: 30-Jun-2017

#### LANE 4

**DATE FROM:** 

#### LANE 5

#### **LANE TOTAL**

**DATE FROM:** 

CONTRACT: Culver City LOCATION: CC-CEWA-01 Centinela and Washington Place

01-Jun-2017 DATE TO: 30-Jun-2017

CONTRACT: Culver City LOCATION: CC-CIWA-01 La Cienega and Washington Blvd