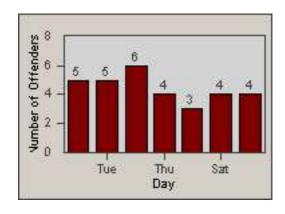

CONTRACT: Culver City LOCATION: CC-CEWA-01 Centinela and Washington Place

DATE FROM: 01-Jun-2017 DATE TO: 30-Jun-2017

#### LANE 2

LANE 3

CONTRACT: Culver City LOCATION: CC-CEWA-01 Centinela and Washington Place

01-Jun-2017 DATE TO: 30-Jun-2017

#### LANE 4

**DATE FROM:** 

#### LANE 5

#### **LANE TOTAL**

**DATE FROM:** 

CONTRACT: Culver City LOCATION: CC-CEWA-01 Centinela and Washington Place

01-Jun-2017 DATE TO: 30-Jun-2017

CONTRACT: Culver City LOCATION: CC-CIWA-01 La Cienega and Washington Blvd