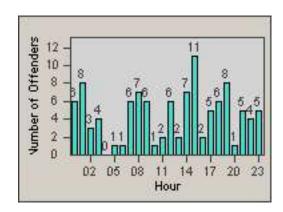

O:

30-Jun-2017



CONTRACT: Culver City LOCATION: CC-WABE-03 Washington and Beethoven

01-Jun-2017 DATE TO: 30-Jun-2017



LANE 1







LANE 2







LANE 3







CONTRACT: Culver City LOCATION: CC-WABE-03 Washington and Beethoven

01-Jun-2017 DATE TO: 30-Jun-2017











LANE 5







LANE TOTAL







CONTRACT: Culv

DATE FROM:

Culver City

01-Jun-2017

LOCATION: CC-WABE-03 Washington and Beethoven

DATE TO: 30-Jun-2017



CONTRACT: Culver City LOCATION: CC-WACE-01 Washington Place and Centinela





LANE 1







LANE 2







LANE 3

CONTRACT: Culver City LOCATION: CC-WACE-01 Washington Place and Centinela











LANE 4







LANE 5

CONTRACT: Culver City LOCATION: CC-WACE-01 Washington Place and Centinela

DATE FROM: 01-Jun-2017 DATE TO: 30-Jun-2017









LANE TOTAL