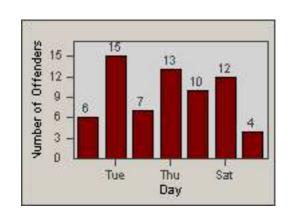

CONTRACT: Culver City LOCATION: CC-CEWA-01 Centinela and Washington Place

DATE FROM: 01-Jun-2017 DATE TO: 30-Jun-2017

#### LANE 2

LANE 3

CONTRACT: Culver City LOCATION: CC-CEWA-01 Centinela and Washington Place

01-Jun-2017 DATE TO: 30-Jun-2017

#### LANE 4

**DATE FROM:** 

#### LANE 5

#### **LANE TOTAL**

**DATE FROM:** 

CONTRACT: Culver City LOCATION: CC-CEWA-01 Centinela and Washington Place

01-Jun-2017 DATE TO: 30-Jun-2017

CONTRACT: Culver City LOCATION: CC-CIWA-01 La Cienega and Washington Blvd