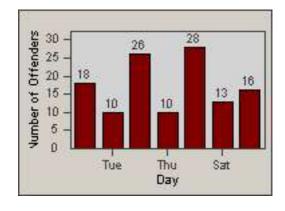

#### **LANE TOTAL**

**DATE FROM:** 

CONTRACT: Culver City LOCATION: CC-CEWA-01 Centinela and Washington Place

01-Jun-2017 DATE TO: 30-Jun-2017

CONTRACT: Culver City LOCATION: CC-CIWA-01 La Cienega and Washington Blvd

01-Jun-2017 DATE TO: 30-Jun-2017

LANE 1

LANE 2

LANE 3

CONTRACT: Culver City LOCATION: CC-CIWA-01 La Cienega and Washington Blvd

01-Jun-2017 DATE TO: 30-Jun-2017

LANE 4

LANE 5