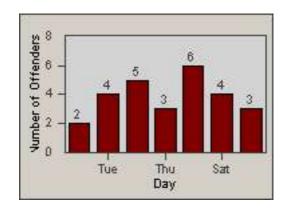

#### LANE 5

#### **LANE TOTAL**

**DATE FROM:** 

CONTRACT: Culver City LOCATION: CC-CEWA-01 Centinela and Washington Place

01-Jun-2017 DATE TO: 30-Jun-2017

CONTRACT: Culver City LOCATION: CC-CIWA-01 La Cienega and Washington Blvd