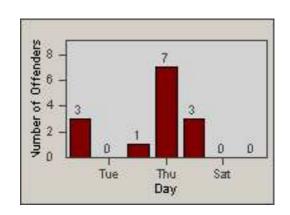

on Avenue and Buckingham Pkwy

01-Jun-2017 DATE TO: 30-Jun-2017



LANE 4







LANE 5







LANE TOTAL







CONTRACT: Culver City LOCATION: CC-SLBU-01 Slauson Avenue and Buckingham Pkwy

DATE FROM: 01-Jun-2017 DATE TO: 30-Jun-2017



CONTRACT: Culver City LOCATION: CC-SLBU-03 Slauson Avenue and Buckingham Pkwy

01-Jun-2017 DATE TO: 30-Jun-2017



LANE 1







LANE 2







LANE 3







CONTRACT: Culver City LOCATION: CC-SLBU-03 Slauson Avenue and Buckingham Pkwy

01-Jun-2017 DATE TO: 30-Jun-2017



LANE 4







LANE 5







LANE TOTAL







CONTRACT: Culver City LOCATION: CC-SLBU-03 Slauson Avenue and Buckingham Pkwy

DATE FROM: 01-Jun-2017 DATE TO: 30-Jun-2017



CONTRACT: Culver City LOCATION: CC-WABE-01 Washington and Beethoven

01-Jun-2017 DATE TO: 30-Jun-2017



LANE 1







LANE 2







LANE 3







CONTRACT: Culver City LOCATION: CC-WABE-01 Washington and Beethoven

01-Jun-2017 DATE TO: 30-Jun-2017



LANE 4







LANE 5







LANE TOTAL







CONTRACT: Culve

Culver City

LOCATION:

CC-WABE-01 Washington and Beethoven

DATE FROM:

01-Jun-2017

DATE TO:

30-Jun-2017



CONTRACT: Culver City LOCATION: CC-WABE-03 Washington and Beethoven

01-Jun-2017 DATE TO: 30-Jun-2017



LANE 1







LANE 2







LANE 3







CONTRACT: Culver City LOCATION: CC-WABE-03 Washington and Beethoven

01-Jun-2017 DATE TO: 30-Jun-2017











LANE 5







LANE TOTAL







CONTRACT: Culv

DATE FROM:

Culver City

01-Jun-2017

LOCATION: CC-WABE-03 Washington and Beethoven

DATE TO: 30-Jun-2017



CONTRACT: Culver City LOCATION: CC-WACE-01 Washington Place and Centinela