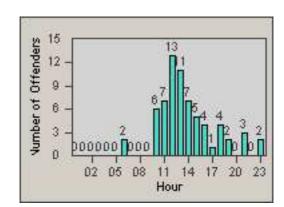

CONTRACT: Culver City LOCATION: CC-CEWA-01 Centinela and Washington Place

DATE FROM: 01-Jun-2017 DATE TO: 30-Jun-2017

#### LANE 2

LANE 3

CONTRACT: Culver City LOCATION: CC-CEWA-01 Centinela and Washington Place

01-Jun-2017 DATE TO: 30-Jun-2017

#### LANE 4

**DATE FROM:** 

#### LANE 5

#### **LANE TOTAL**

**DATE FROM:** 

CONTRACT: Culver City LOCATION: CC-CEWA-01 Centinela and Washington Place

01-Jun-2017 DATE TO: 30-Jun-2017

CONTRACT: Culver City LOCATION: CC-CIWA-01 La Cienega and Washington Blvd