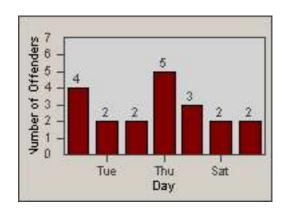

01-Jun-2017

DATE TO:

30-Jun-2017

CONTRACT: Culver City LOCATION: CC-JEDU-01 Jefferson and Duquesne

01-Jun-2017 DATE TO: 30-Jun-2017

LANE 1

LANE 2

LANE 3

CONTRACT: Culver City LOCATION: CC-JEDU-01 Jefferson and Duquesne

01-Jun-2017 DATE TO: 30-Jun-2017

LANE 4

LANE 5

LANE TOTAL

CONTRACT:

Culver City

LOCATION:

CC-JEDU-01 Jefferson and Duquesne

DATE FROM:

01-Jun-2017

DATE TO:

30-Jun-2017

CONTRACT: Culver City LOCATION: CC-JEDU-03 Jefferson and Duquesne

01-Jun-2017 DATE TO: 30-Jun-2017

LANE 1