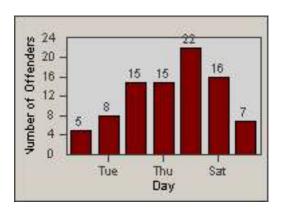

and Buckingham Pkwy

01-Jun-2017 DATE TO: 30-Jun-2017



LANE 4







LANE 5







LANE TOTAL







CONTRACT: Culver City LOCATION: CC-SLBU-03 Slauson Avenue and Buckingham Pkwy

DATE FROM: 01-Jun-2017 DATE TO: 30-Jun-2017



CONTRACT: Culver City LOCATION: CC-WABE-01 Washington and Beethoven

01-Jun-2017 DATE TO: 30-Jun-2017



LANE 1







LANE 2







LANE 3







CONTRACT: Culver City LOCATION: CC-WABE-01 Washington and Beethoven

01-Jun-2017 DATE TO: 30-Jun-2017



LANE 4







LANE 5







LANE TOTAL







CONTRACT: Culve

Culver City

LOCATION:

CC-WABE-01 Washington and Beethoven

DATE FROM:

01-Jun-2017

DATE TO:

30-Jun-2017



CONTRACT: Culver City LOCATION: CC-WABE-03 Washington and Beethoven

01-Jun-2017 DATE TO: 30-Jun-2017



LANE 1







LANE 2







LANE 3







CONTRACT: Culver City LOCATION: CC-WABE-03 Washington and Beethoven

01-Jun-2017 DATE TO: 30-Jun-2017











LANE 5







LANE TOTAL







CONTRACT: Culv

DATE FROM:

Culver City

01-Jun-2017

LOCATION: CC-WABE-03 Washington and Beethoven

DATE TO: 30-Jun-2017



CONTRACT: Culver City LOCATION: CC-WACE-01 Washington Place and Centinela





LANE 1







LANE 2







LANE 3

CONTRACT: Culver City LOCATION: CC-WACE-01 Washington Place and Centinela











LANE 4







LANE 5

CONTRACT: Culver City LOCATION: CC-WACE-01 Washington Place and Centinela

DATE FROM: 01-Jun-2017 DATE TO: 30-Jun-2017









LANE TOTAL