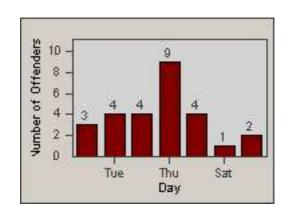

CONTRACT: Culver City LOCATION: CC-CEWA-01 Centinela and Washington Place

DATE FROM: 01-Jun-2017 DATE TO: 30-Jun-2017

#### LANE 2

LANE 3

CONTRACT: Culver City LOCATION: CC-CEWA-01 Centinela and Washington Place

01-Jun-2017 DATE TO: 30-Jun-2017

#### LANE 4

**DATE FROM:** 

#### LANE 5

#### **LANE TOTAL**

**DATE FROM:** 

CONTRACT: Culver City LOCATION: CC-CEWA-01 Centinela and Washington Place

01-Jun-2017 DATE TO: 30-Jun-2017

CONTRACT: Culver City LOCATION: CC-CIWA-01 La Cienega and Washington Blvd