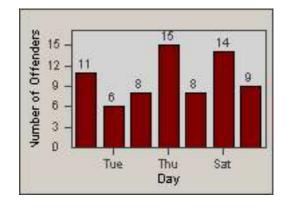

CONTRACT: Culver City LOCATION: CC-CEWA-01 Centinela and Washington Place

DATE FROM: 01-Jun-2017 DATE TO: 30-Jun-2017

#### LANE 2

LANE 3

CONTRACT: Culver City LOCATION: CC-CEWA-01 Centinela and Washington Place

01-Jun-2017 DATE TO: 30-Jun-2017

#### LANE 4

**DATE FROM:** 

#### LANE 5

#### **LANE TOTAL**

**DATE FROM:** 

CONTRACT: Culver City LOCATION: CC-CEWA-01 Centinela and Washington Place

01-Jun-2017 DATE TO: 30-Jun-2017

CONTRACT: Culver City LOCATION: CC-CIWA-01 La Cienega and Washington Blvd