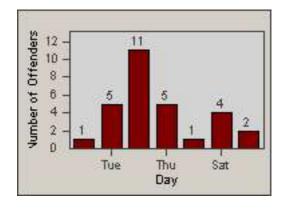

CONTRACT: Culver City LOCATION: CC-CEWA-01 Centinela and Washington Place

DATE FROM: 01-Jun-2017 DATE TO: 30-Jun-2017

#### LANE 2

LANE 3

CONTRACT: Culver City LOCATION: CC-CEWA-01 Centinela and Washington Place

01-Jun-2017 DATE TO: 30-Jun-2017

#### **LANE TOTAL**

**DATE FROM:** 

CONTRACT: Culver City LOCATION: CC-CEWA-01 Centinela and Washington Place

01-Jun-2017 DATE TO: 30-Jun-2017

CONTRACT: Culver City LOCATION: CC-CIWA-01 La Cienega and Washington Blvd