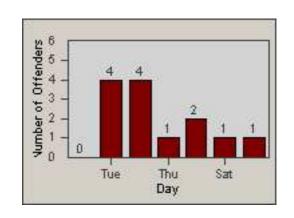

#### **LANE TOTAL**

**DATE FROM:** 

CONTRACT: Culver City LOCATION: CC-CEWA-01 Centinela and Washington Place

01-Jun-2017 DATE TO: 30-Jun-2017

CONTRACT: Culver City LOCATION: CC-CIWA-01 La Cienega and Washington Blvd

01-Jun-2017 DATE TO: 30-Jun-2017

LANE 1

LANE 2

LANE 3

CONTRACT: Culver City LOCATION: CC-CIWA-01 La Cienega and Washington Blvd

01-Jun-2017 DATE TO: 30-Jun-2017

LANE 4

LANE 5

LANE TOTAL

CONTRACT:

Culver City

LOCATION:

DATE TO:

CC-CIWA-01 La Cienega and Washington Blvd

DATE FROM:

01-Jun-2017