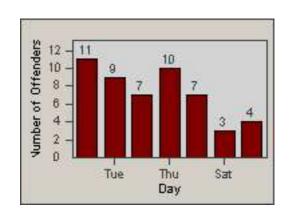

CONTRACT: Culver City LOCATION: CC-CEWA-01 Centinela and Washington Place

DATE FROM: 01-Jun-2017 DATE TO: 30-Jun-2017

#### LANE 2

LANE 3

CONTRACT: Culver City LOCATION: CC-CEWA-01 Centinela and Washington Place

01-Jun-2017 DATE TO: 30-Jun-2017

#### **LANE TOTAL**

**DATE FROM:** 

CONTRACT: Culver City LOCATION: CC-CEWA-01 Centinela and Washington Place

01-Jun-2017 DATE TO: 30-Jun-2017

CONTRACT: Culver City LOCATION: CC-CIWA-01 La Cienega and Washington Blvd