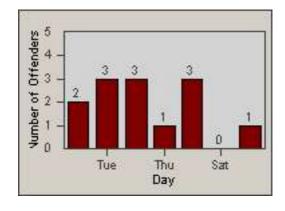

CONTRACT: Culver City LOCATION: CC-CEWA-01 Centinela and Washington Place

DATE FROM: 01-Jun-2017 DATE TO: 30-Jun-2017

#### LANE 2

LANE 3

CONTRACT: Culver City LOCATION: CC-CEWA-01 Centinela and Washington Place

01-Jun-2017 DATE TO: 30-Jun-2017

#### LANE 4

**DATE FROM:** 

#### LANE 5

#### **LANE TOTAL**

**DATE FROM:** 

CONTRACT: Culver City LOCATION: CC-CEWA-01 Centinela and Washington Place

01-Jun-2017 DATE TO: 30-Jun-2017

CONTRACT: Culver City LOCATION: CC-CIWA-01 La Cienega and Washington Blvd