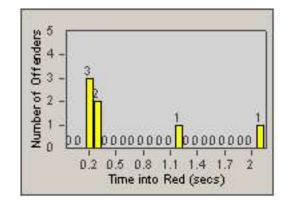

Time into Red (secs)

0.2 0.5 0.8 1.1 1.4 1.7

2

LANE 6

Number of Offenders  $\infty$ 

Number of Offenders

| CONTRACT:  | Riverside   | LOCATION: | RIV-14MU-01 Mulberry St and Fourteenth St |
|------------|-------------|-----------|-------------------------------------------|
| DATE FROM: | 01-Feb-2013 | DATE TO:  | 28-Feb-2013                               |