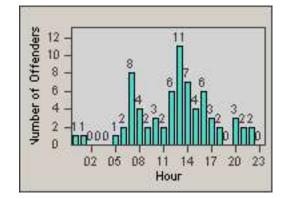

**CONTRACT:** Riverside **DATE FROM:** 01-Feb-2013

LOCATION: DATE TO:

28-Feb-2013

LANE 1

**RIV-ARVB-01** Arlington Ave

LANE 2

11

17 20

000

23

00000000

11 14

Hour

Vumber of Offenders

Þ0

00

02 05

08

| CONTRACT:  | Riverside   | LOCATION: | RIV-ARVB-01 Arlington Ave |
|------------|-------------|-----------|---------------------------|
| DATE FROM: | 01-Feb-2013 | DATE TO:  | 28-Feb-2013               |