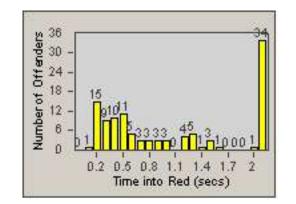

Time into Red (secs)

0.2 0.5 0.8 1.1 1.4 1.7

2

LANE 6

Number of Offenders  $\infty$ 

Number of Offenders

| CONTRACT:  | Riverside   | LOCATION: | RIV-14MU-01 Mulberry St and Fourteenth St |
|------------|-------------|-----------|-------------------------------------------|
| DATE FROM: | 01-Feb-2013 | DATE TO:  | 28-Feb-2013                               |