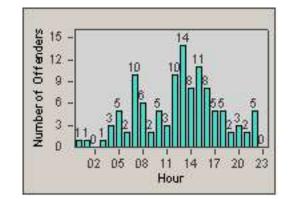

000

23

00000000

11 14

Hour

Vumber of Offenders

Þ0

00

02 05

08

| CONTRACT:  | Riverside   | LOCATION: | RIV-ARVB-01 Arlington Ave |
|------------|-------------|-----------|---------------------------|
| DATE FROM: | 01-Feb-2013 | DATE TO:  | 28-Feb-2013               |