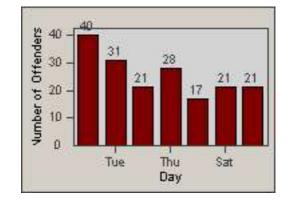

**CONTRACT:** Riverside **DATE FROM:** 01-Feb-2013

LOCATION: DATE TO:

28-Feb-2013

LANE 1

**RIV-ARVB-01** Arlington Ave

LANE 2

11

17 20

02 05

08

| CONTRACT:  | Riverside   | LOCATION: | RIV-ARVB-01 Arlington Ave |
|------------|-------------|-----------|---------------------------|
| DATE FROM: | 01-Feb-2013 | DATE TO:  | 28-Feb-2013               |