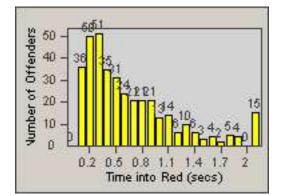

Time into Red (secs)

0.2 0.5 0.8 1.1 1.4 1.7

2

LANE 6

Number of Offenders  $\infty$ 

Number of Offenders

| CONTRACT:  | Riverside   | LOCATION: | RIV-14MU-01 Mulberry St and Fourteenth St |
|------------|-------------|-----------|-------------------------------------------|
| DATE FROM: | 01-Feb-2013 | DATE TO:  | 28-Feb-2013                               |