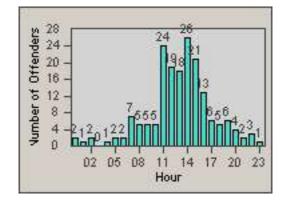

**CONTRACT:** Riverside **DATE FROM:** 01-Feb-2013

LOCATION: DATE TO:

28-Feb-2013

LANE 1

**RIV-ARVB-01** Arlington Ave

LANE 2

11

17 20

000

23

00000000

11 14

Hour

Vumber of Offenders

Þ0

00

02 05

08

| CONTRACT:  | Riverside   | LOCATION: | RIV-ARVB-01 Arlington Ave |
|------------|-------------|-----------|---------------------------|
| DATE FROM: | 01-Feb-2013 | DATE TO:  | 28-Feb-2013               |