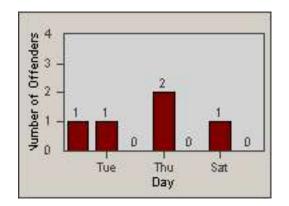

#### LANE TOTAL

CONTRACT: Riverside DATE FROM: 01-Feb-2013

LOCATION: DATE TO:

28-Feb-2013

LANE 1

RIV-14MU-01 Mulberry St and Fourteenth St

LANE 4

LANE 5