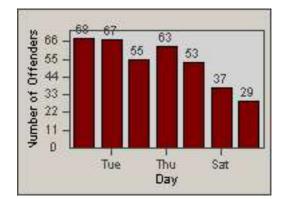

#### LANE TOTAL

CONTRACT: Riverside DATE FROM: 01-Feb-2013

LOCATION: DATE TO:

28-Feb-2013

LANE 1

RIV-14MU-01 Mulberry St and Fourteenth St

LANE 4

LANE 5