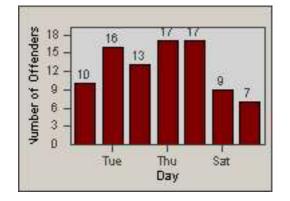

#### LOCATION: RIV-TY91-01 SB Tyler St and SR91 WB Ramps

CONTRACT: DATE FROM:

01-Feb-2013 DATE TO:

28-Feb-2013

LANE 1

Riverside

DATE TO:

LOCATION: RIV-TY91-01 SB Tyler St and SR91 WB Ramps

28-Feb-2013

Riverside

01-Feb-2013

CONTRACT:

DATE FROM:

DATE TO:

LOCATION: RIV-TY91-01 SB Tyler St and SR91 WB Ramps

28-Feb-2013

#### LANE TOTAL

01-Feb-2013

DATE TO:

Riverside LOCATION: RIV-TY91-01 SB Tyler St and SR91 WB Ramps

28-Feb-2013

CONTRACT:

DATE FROM: