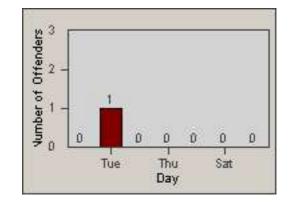

#### LANE TOTAL

CONTRACT: Riverside DATE FROM: 01-Feb-2013

LOCATION: DATE TO:

28-Feb-2013

LANE 1

RIV-14MU-01 Mulberry St and Fourteenth St

LANE 4

LANE 5