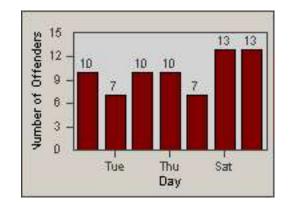

#### LANE TOTAL

CONTRACT: Riverside DATE FROM: 01-Feb-2013

LOCATION: DATE TO:

28-Feb-2013

LANE 1

RIV-14MU-01 Mulberry St and Fourteenth St

LANE 4

LANE 5