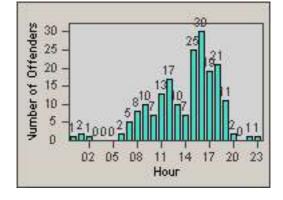

000

23

00000000

11 14

Hour

Vumber of Offenders

Þ0

00

02 05

08

| CONTRACT:  | Riverside   | LOCATION: | RIV-ARVB-01 Arlington Ave |
|------------|-------------|-----------|---------------------------|
| DATE FROM: | 01-Feb-2013 | DATE TO:  | 28-Feb-2013               |