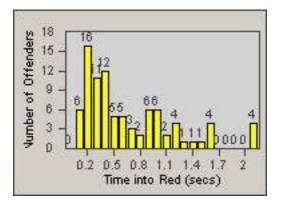

#### LANE TOTAL

CONTRACT: Riverside DATE FROM: 01-Feb-2013

LOCATION: DATE TO:

28-Feb-2013

LANE 1

RIV-14MU-01 Mulberry St and Fourteenth St

LANE 4

LANE 5

Time into Red (secs)

0.2 0.5 0.8 1.1 1.4 1.7

2

LANE 6

Number of Offenders  $\infty$ 

Number of Offenders

| CONTRACT:  | Riverside   | LOCATION: | RIV-14MU-01 Mulberry St and Fourteenth St |
|------------|-------------|-----------|-------------------------------------------|
| DATE FROM: | 01-Feb-2013 | DATE TO:  | 28-Feb-2013                               |