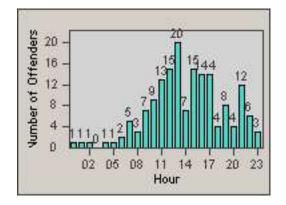

Time into Red (secs)

0.2 0.5 0.8 1.1 1.4 1.7

2

LANE 6

Number of Offenders  $\infty$ 

Number of Offenders

| CONTRACT:  | Riverside   | LOCATION: | RIV-14MU-01 Mulberry St and Fourteenth St |
|------------|-------------|-----------|-------------------------------------------|
| DATE FROM: | 01-Feb-2013 | DATE TO:  | 28-Feb-2013                               |