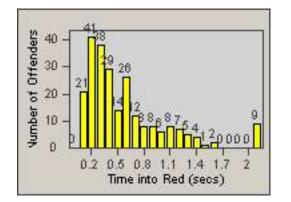

Time into Red (secs)

0.2 0.5 0.8 1.1 1.4 1.7

2

LANE 6

Number of Offenders  $\infty$ 

Number of Offenders

| CONTRACT:  | Riverside   | LOCATION: | RIV-14MU-01 Mulberry St and Fourteenth St |
|------------|-------------|-----------|-------------------------------------------|
| DATE FROM: | 01-Feb-2013 | DATE TO:  | 28-Feb-2013                               |