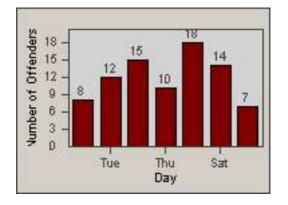

02 05

08

| CONTRACT:  | Riverside   | LOCATION: | RIV-ARVB-01 Arlington Ave |
|------------|-------------|-----------|---------------------------|
| DATE FROM: | 01-Feb-2013 | DATE TO:  | 28-Feb-2013               |