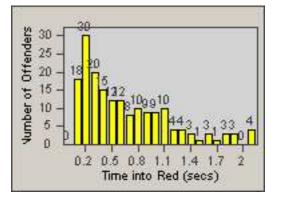

#### LANE TOTAL

CONTRACT: Riverside DATE FROM: 01-Feb-2013

LOCATION: DATE TO:

28-Feb-2013

LANE 1

RIV-14MU-01 Mulberry St and Fourteenth St

LANE 4

LANE 5

Time into Red (secs)

0.2 0.5 0.8 1.1 1.4 1.7

2

LANE 6

Number of Offenders  $\infty$ 

Number of Offenders

| CONTRACT:  | Riverside   | LOCATION: | RIV-14MU-01 Mulberry St and Fourteenth St |
|------------|-------------|-----------|-------------------------------------------|
| DATE FROM: | 01-Feb-2013 | DATE TO:  | 28-Feb-2013                               |