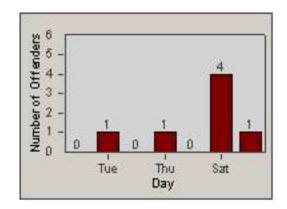

LANE 4

| CONTRACT:  | Riverside   | LOCATION: | RIV-ARVB-01 Arlington Ave |
|------------|-------------|-----------|---------------------------|
| DATE FROM: | 01-Feb-2013 | DATE TO:  | 28-Feb-2013               |