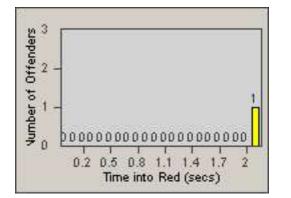

Time into Red (secs)

0.2 0.5 0.8 1.1 1.4 1.7

2

LANE 6

Number of Offenders  $\infty$ 

Number of Offenders

| CONTRACT:  | Riverside   | LOCATION: | RIV-14MU-01 Mulberry St and Fourteenth St |
|------------|-------------|-----------|-------------------------------------------|
| DATE FROM: | 01-Feb-2013 | DATE TO:  | 28-Feb-2013                               |