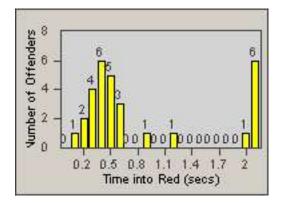

#### LANE TOTAL

CONTRACT: Riverside DATE FROM: 01-Feb-2013

LOCATION: DATE TO:

28-Feb-2013

LANE 1

RIV-14MU-01 Mulberry St and Fourteenth St

LANE 4

LANE 5

Time into Red (secs)

0.2 0.5 0.8 1.1 1.4 1.7

2

LANE 6

Number of Offenders  $\infty$ 

Number of Offenders

| CONTRACT:  | Riverside   | LOCATION: | RIV-14MU-01 Mulberry St and Fourteenth St |
|------------|-------------|-----------|-------------------------------------------|
| DATE FROM: | 01-Feb-2013 | DATE TO:  | 28-Feb-2013                               |