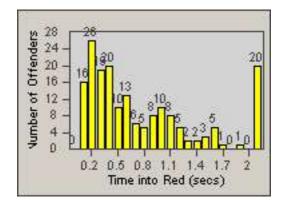

Time into Red (secs)

0.2 0.5 0.8 1.1 1.4 1.7

2

LANE 6

Number of Offenders  $\infty$ 

Number of Offenders

| CONTRACT:  | Riverside   | LOCATION: | RIV-14MU-01 Mulberry St and Fourteenth St |
|------------|-------------|-----------|-------------------------------------------|
| DATE FROM: | 01-Feb-2013 | DATE TO:  | 28-Feb-2013                               |