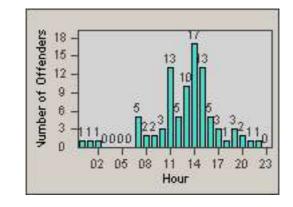

**CONTRACT:** Riverside **DATE FROM:** 01-Feb-2013

LOCATION: DATE TO:

28-Feb-2013

LANE 1

**RIV-ARVB-01** Arlington Ave

LANE 2

11

17 20

000

23

00000000

11 14

Hour

Vumber of Offenders

Þ0

00

02 05

08

| CONTRACT:  | Riverside   | LOCATION: | RIV-ARVB-01 Arlington Ave |
|------------|-------------|-----------|---------------------------|
| DATE FROM: | 01-Feb-2013 | DATE TO:  | 28-Feb-2013               |