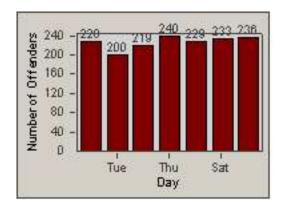

#### LANE TOTAL

CONTRACT: Riverside DATE FROM: 01-Feb-2013

LOCATION: DATE TO:

28-Feb-2013

LANE 1

RIV-14MU-01 Mulberry St and Fourteenth St

LANE 4

LANE 5