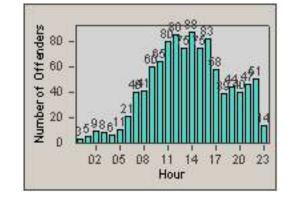

**CONTRACT:** Riverside **DATE FROM:** 01-Feb-2013

LOCATION: DATE TO:

28-Feb-2013

LANE 1

**RIV-ARVB-01** Arlington Ave

LANE 2

11

17 20

000

23

00000000

11 14

Hour

Vumber of Offenders

Þ0

00

02 05

08

| CONTRACT:  | Riverside   | LOCATION: | RIV-ARVB-01 Arlington Ave |
|------------|-------------|-----------|---------------------------|
| DATE FROM: | 01-Feb-2013 | DATE TO:  | 28-Feb-2013               |