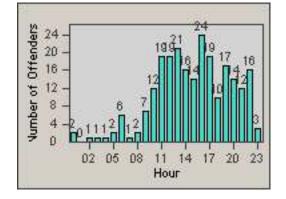

**CONTRACT:** Riverside **DATE FROM:** 01-Feb-2013

LOCATION: DATE TO:

28-Feb-2013

LANE 1

**RIV-ARVB-01** Arlington Ave

LANE 2

11

17 20

000

23

00000000

11 14

Hour

Vumber of Offenders

Þ0

00

02 05

08

| CONTRACT:  | Riverside   | LOCATION: | RIV-ARVB-01 Arlington Ave |
|------------|-------------|-----------|---------------------------|
| DATE FROM: | 01-Feb-2013 | DATE TO:  | 28-Feb-2013               |