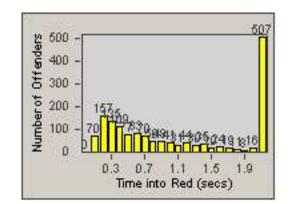

Time into Red (secs)

0.2 0.5 0.8 1.1 1.4 1.7

2

LANE 6

Number of Offenders  $\infty$ 

Number of Offenders

| CONTRACT:  | Riverside   | LOCATION: | RIV-14MU-01 Mulberry St and Fourteenth St |
|------------|-------------|-----------|-------------------------------------------|
| DATE FROM: | 01-Feb-2013 | DATE TO:  | 28-Feb-2013                               |