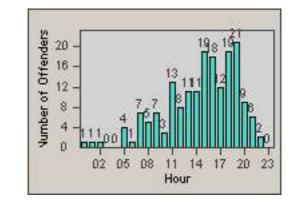

#### LOCATION: RIV-TY91-01 SB Tyler St and SR91 WB Ramps

CONTRACT: DATE FROM:

01-Feb-2013 DATE TO:

28-Feb-2013

LANE 1

Riverside

DATE TO:

LOCATION: RIV-TY91-01 SB Tyler St and SR91 WB Ramps

28-Feb-2013

Riverside

01-Feb-2013

CONTRACT:

DATE FROM:

DATE TO:

LOCATION: RIV-TY91-01 SB Tyler St and SR91 WB Ramps

28-Feb-2013