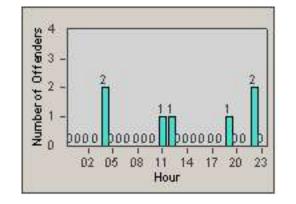

#### LOCATION: RIV-TY91-01 SB Tyler St and SR91 WB Ramps

CONTRACT: DATE FROM:

01-Feb-2013 DATE TO:

28-Feb-2013

LANE 1

Riverside

DATE TO:

LOCATION: RIV-TY91-01 SB Tyler St and SR91 WB Ramps

28-Feb-2013

Riverside

01-Feb-2013

CONTRACT:

DATE FROM:

DATE TO:

LOCATION: RIV-TY91-01 SB Tyler St and SR91 WB Ramps

28-Feb-2013

Riverside

01-Feb-2013

CONTRACT:

DATE FROM:

LANE 6

#### LANE TOTAL

01-Feb-2013

DATE TO:

Riverside LOCATION: RIV-TY91-01 SB Tyler St and SR91 WB Ramps

28-Feb-2013

CONTRACT:

DATE FROM: