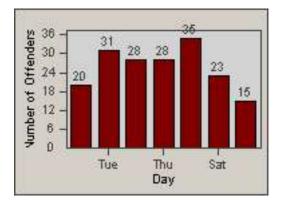

LANE 4

| CONTRACT:  | Riverside   | LOCATION: | RIV-ARVB-01 Arlington Ave |
|------------|-------------|-----------|---------------------------|
| DATE FROM: | 01-Feb-2013 | DATE TO:  | 28-Feb-2013               |