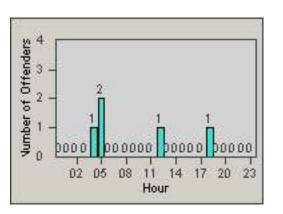

**CONTRACT:** Riverside **DATE FROM:** 01-Feb-2013

LOCATION: DATE TO:

28-Feb-2013

LANE 1

**RIV-ARVB-01** Arlington Ave

LANE 2

11

17 20

000

23

00000000

11 14

Hour

Vumber of Offenders

Þ0

00

02 05

08

| CONTRACT:  | Riverside   | LOCATION: | RIV-ARVB-01 Arlington Ave |
|------------|-------------|-----------|---------------------------|
| DATE FROM: | 01-Feb-2013 | DATE TO:  | 28-Feb-2013               |