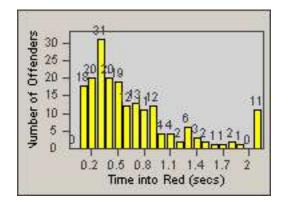

Time into Red (secs)

0.2 0.5 0.8 1.1 1.4 1.7

2

LANE 6

Number of Offenders  $\infty$ 

Number of Offenders

| CONTRACT:  | Riverside   | LOCATION: | RIV-14MU-01 Mulberry St and Fourteenth St |
|------------|-------------|-----------|-------------------------------------------|
| DATE FROM: | 01-Feb-2013 | DATE TO:  | 28-Feb-2013                               |