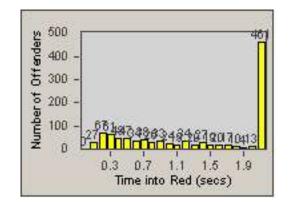

Time into Red (secs)

0.2 0.5 0.8 1.1 1.4 1.7

2

LANE 6

Number of Offenders  $\infty$ 

Number of Offenders

| CONTRACT:  | Riverside   | LOCATION: | RIV-14MU-01 Mulberry St and Fourteenth St |
|------------|-------------|-----------|-------------------------------------------|
| DATE FROM: | 01-Feb-2013 | DATE TO:  | 28-Feb-2013                               |