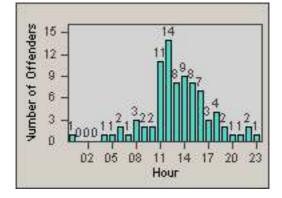

**CONTRACT:** Riverside **DATE FROM:** 01-Feb-2013

LOCATION: DATE TO:

28-Feb-2013

LANE 1

**RIV-ARVB-01** Arlington Ave

LANE 2

11

17 20

000

23

00000000

11 14

Hour

Vumber of Offenders

Þ0

00

02 05

08

| CONTRACT:  | Riverside   | LOCATION: | RIV-ARVB-01 Arlington Ave |
|------------|-------------|-----------|---------------------------|
| DATE FROM: | 01-Feb-2013 | DATE TO:  | 28-Feb-2013               |