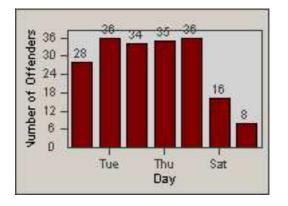

#### LANE TOTAL

CONTRACT: Riverside DATE FROM: 01-Feb-2013

LOCATION: DATE TO:

28-Feb-2013

LANE 1

RIV-14MU-01 Mulberry St and Fourteenth St

LANE 4

LANE 5