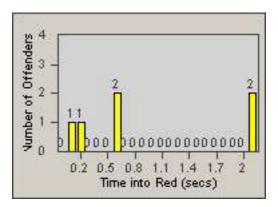

Time into Red (secs)

0.2 0.5 0.8 1.1 1.4 1.7

2

LANE 6

Number of Offenders  $\infty$ 

Number of Offenders

| CONTRACT:  | Riverside   | LOCATION: | RIV-14MU-01 Mulberry St and Fourteenth St |
|------------|-------------|-----------|-------------------------------------------|
| DATE FROM: | 01-Feb-2013 | DATE TO:  | 28-Feb-2013                               |