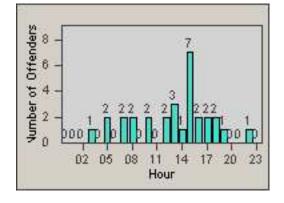

**CONTRACT:** Riverside **DATE FROM:** 01-Feb-2013

LOCATION: DATE TO:

28-Feb-2013

LANE 1

**RIV-ARVB-01** Arlington Ave

LANE 2

11

17 20

000

23

00000000

11 14

Hour

Vumber of Offenders

Þ0

00

02 05

08

| CONTRACT:  | Riverside   | LOCATION: | RIV-ARVB-01 Arlington Ave |
|------------|-------------|-----------|---------------------------|
| DATE FROM: | 01-Feb-2013 | DATE TO:  | 28-Feb-2013               |