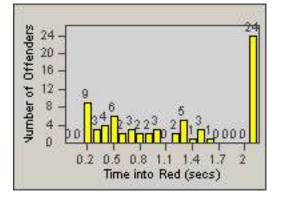

Time into Red (secs)

0.2 0.5 0.8 1.1 1.4 1.7

2

LANE 6

Number of Offenders  $\infty$ 

Number of Offenders

| CONTRACT:  | Riverside   | LOCATION: | RIV-14MU-01 Mulberry St and Fourteenth St |
|------------|-------------|-----------|-------------------------------------------|
| DATE FROM: | 01-Feb-2013 | DATE TO:  | 28-Feb-2013                               |