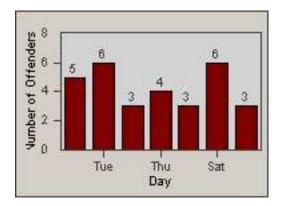

#### LOCATION: RIV-TY91-01 SB Tyler St and SR91 WB Ramps

CONTRACT: DATE FROM:

01-Feb-2013 DATE TO:

28-Feb-2013

LANE 1

Riverside

DATE TO:

LOCATION: RIV-TY91-01 SB Tyler St and SR91 WB Ramps

28-Feb-2013

Riverside

01-Feb-2013

CONTRACT:

DATE FROM:

DATE TO:

LOCATION: RIV-TY91-01 SB Tyler St and SR91 WB Ramps

28-Feb-2013

#### LANE TOTAL

01-Feb-2013

DATE TO:

Riverside LOCATION: RIV-TY91-01 SB Tyler St and SR91 WB Ramps

28-Feb-2013

CONTRACT:

DATE FROM: